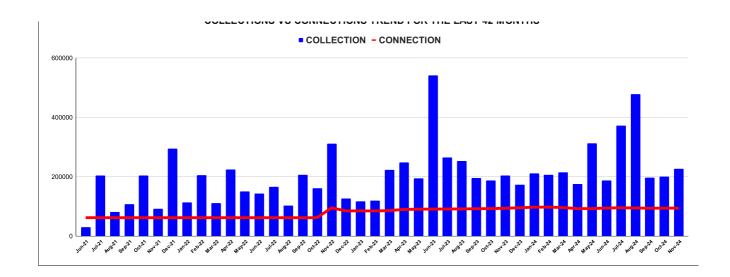

|         |        |        |        |        | COLI   | ECTIO                  | ON IN    | LAKHS    |          |          |          |                   |
|---------|--------|--------|--------|--------|--------|------------------------|----------|----------|----------|----------|----------|-------------------|
| YEAR    | April  | May    | June   | July   | August | September              | October  | November | December | January  | February | March             |
| 2020-21 | 4.41   | 30.46  | 65.10  | 91.32  | 48.27  | 131.94                 | 1,068.79 | 134.90   | 302.58   | 168.99   | 165.67   | 302.75            |
| 2021-22 | 120.20 | 95.36  | 29.32  | 204.22 | 81.24  | 107.32                 | 203.72   | 92.37    | 294.12   | 112.87   | 204.80   | 111.50            |
| 2022-23 | 224.38 | 149.71 | 142.76 | 165.55 | 102.13 | 206.10                 | 160.68   | 311.42   | 126.41   | 116.72   | 119.78   | 223.04            |
| 2023-24 | 248.27 | 194.32 | 541.49 | 264.22 | 252.76 | 195.81                 | 187.55   | 204.21   | 172.74   | 211.09   | 206.23   | 214.92            |
| 2024-25 | 174.90 | 312.13 | 186.92 | 371.52 | 477.93 | 196.21                 | 200.48   | 227.07   |          |          |          |                   |
|         | •      |        |        | •      |        | YEAR                   | 2020-21  | 2021-22  | 2022-23  | 2023-24  | 2024-25  | 2024-25<br>(Proj) |
|         |        |        |        |        |        | COLLECTION<br>IN LAKHS | 2,515.17 | 1,657.04 | 2,048.68 | 2,893.61 | 2,147.16 | 3,220.74          |