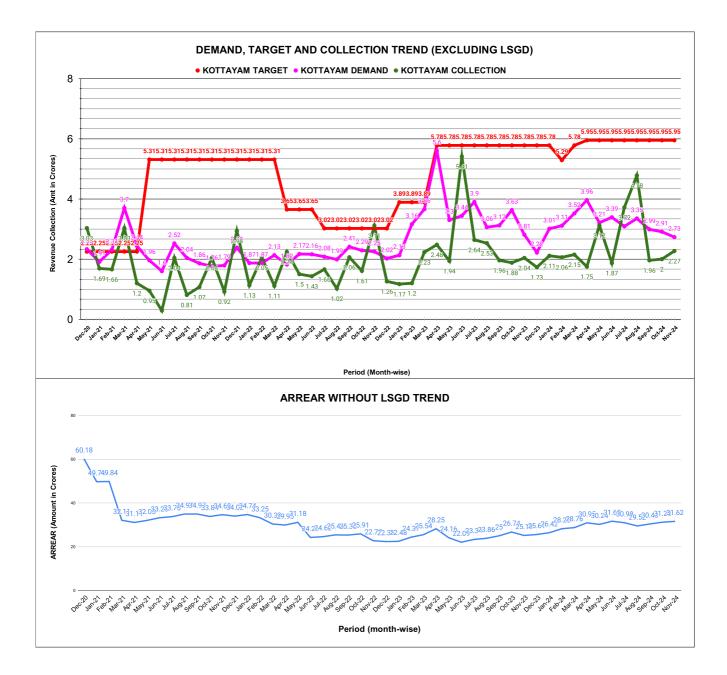

|         |        |        |        |        | COLI   | ECTIO                  | ON IN    | LAKHS    |          |          |          |                   |
|---------|--------|--------|--------|--------|--------|------------------------|----------|----------|----------|----------|----------|-------------------|
| YEAR    | April  | May    | June   | July   | August | September              | October  | November | December | January  | February | March             |
| 2020-21 | 4.41   | 30.46  | 65.10  | 91.32  | 48.27  | 131.94                 | 1,068.79 | 134.90   | 302.58   | 168.99   | 165.67   | 302.75            |
| 2021-22 | 120.20 | 95.36  | 29.32  | 204.22 | 81.24  | 107.32                 | 203.72   | 92.37    | 294.12   | 112.87   | 204.80   | 111.50            |
| 2022-23 | 224.38 | 149.71 | 142.76 | 165.55 | 102.13 | 206.10                 | 160.68   | 311.42   | 126.41   | 116.72   | 119.78   | 223.04            |
| 2023-24 | 248.27 | 194.32 | 541.49 | 264.22 | 252.76 | 195.81                 | 187.55   | 204.21   | 172.74   | 211.09   | 206.23   | 214.92            |
| 2024-25 | 174.90 | 312.13 | 186.92 | 371.52 | 477.93 | 196.21                 | 200.48   | 227.07   |          |          |          |                   |
|         | •      |        |        | •      |        | YEAR                   | 2020-21  | 2021-22  | 2022-23  | 2023-24  | 2024-25  | 2024-25<br>(Proj) |
|         |        |        |        |        |        | COLLECTION<br>IN LAKHS | 2,515.17 | 1,657.04 | 2,048.68 | 2,893.61 | 2,147.16 | 3,220.74          |