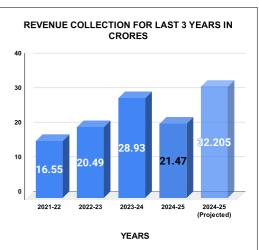

|         |        |        |        |        | COLI   | ECTIO                  | ON IN    | LAKHS    |          |          |          |                   |
|---------|--------|--------|--------|--------|--------|------------------------|----------|----------|----------|----------|----------|-------------------|
| YEAR    | April  | May    | June   | July   | August | September              | October  | November | December | January  | February | March             |
| 2020-21 | 4.41   | 30.46  | 65.10  | 91.32  | 48.27  | 131.94                 | 1,068.79 | 134.90   | 302.58   | 168.99   | 165.67   | 302.75            |
| 2021-22 | 120.20 | 95.36  | 29.32  | 204.22 | 81.24  | 107.32                 | 203.72   | 92.37    | 294.12   | 112.87   | 204.80   | 111.50            |
| 2022-23 | 224.38 | 149.71 | 142.76 | 165.55 | 102.13 | 206.10                 | 160.68   | 311.42   | 126.41   | 116.72   | 119.78   | 223.04            |
| 2023-24 | 248.27 | 194.32 | 541.49 | 264.22 | 252.76 | 195.81                 | 187.55   | 204.21   | 172.74   | 211.09   | 206.23   | 214.92            |
| 2024-25 | 174.90 | 312.13 | 186.92 | 371.52 | 477.93 | 196.21                 | 200.48   | 227.07   |          |          |          |                   |
|         | •      |        |        | •      |        | YEAR                   | 2020-21  | 2021-22  | 2022-23  | 2023-24  | 2024-25  | 2024-25<br>(Proj) |
|         |        |        |        |        |        | COLLECTION<br>IN LAKHS | 2,515.17 | 1,657.04 | 2,048.68 | 2,893.61 | 2,147.16 | 3,220.74          |