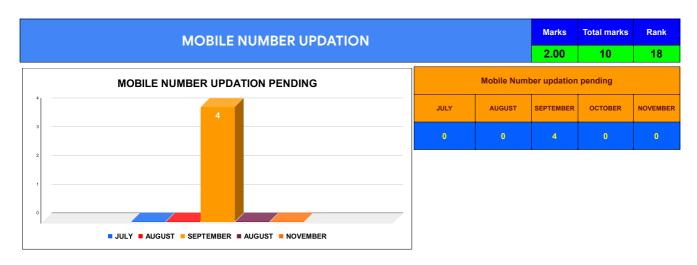

|                                | Marks | Total marks | Rank |
|--------------------------------|-------|-------------|------|
| COMPREHENSIVE INDEX            | 67.37 | 100         | 20   |
| REVENUE COLLECTION ACHIEVEMENT | 16.24 | 25          | 24   |
| METER READING POSTING          | 20.37 | 16          | 21   |
| FAULTY METER REPLACEMENT       | 13.48 | 20          | 23   |
| MOBILE NO UPDATION             | 2.00  | 10          | 18   |
| REVENUE RECOVERY STATUS        | 5.28  | 8           | 7    |
| JAL JEEVAN MISSION ROUTING     | 10.00 | 10          | 16   |
| AMNESTY                        | 5.28  | 11          |      |