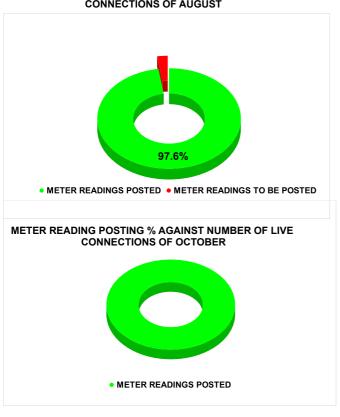

| Total No. of Live connection on June       | Total No. of readings posted on                 | Total Readings of June<br>against 50% Total Live<br>Connections of June 24          |
|--------------------------------------------|-------------------------------------------------|-------------------------------------------------------------------------------------|
| 88,621                                     | June 40,016                                     | 90.31%                                                                              |
|                                            |                                                 |                                                                                     |
| Total No. of Live<br>connection on August  | Total No. of<br>readings<br>posted on<br>August | Total Readings of August<br>against 50% Total Live<br>Connections of August<br>24   |
| 88,279                                     | 43,095                                          | 97.63%                                                                              |
| Total No. of Live<br>connection on October | Total No. of readings posted on October         | Total Readings of<br>October against 50%<br>Total Live Connections of<br>October 24 |
| 87,315                                     | 45,196                                          | 103.52%                                                                             |