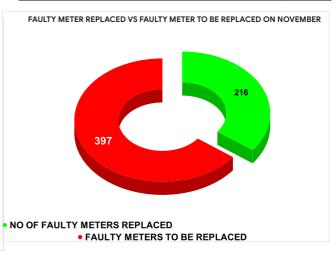

|           |                           | 13.48                           | 20 | 23                                      |
|-----------|---------------------------|---------------------------------|----|-----------------------------------------|
| MONTH     | Total No.of Faulty meters | Number of Faulty meter replaced |    | Number of<br>Faulty<br>meter<br>pending |
| JUNE      | 821                       | 1                               | 48 | 673                                     |
| JULY      | 819                       | 1                               | 55 | 664                                     |
| AUGUST    | 779                       | 1                               | 47 | 632                                     |
| SEPTEMBER | 792                       | 1                               | 29 | 663                                     |
| OCTOBER   | 784                       | 1                               | 49 | 635                                     |
| NOVEMBER  | 613                       | 2                               | 16 | 397                                     |