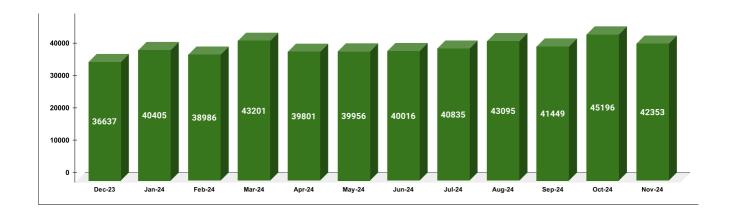

|         | CONNECTION OF LAST 56 MONTHS |        |        |        |        |           |         |          |          |         |          |        |
|---------|------------------------------|--------|--------|--------|--------|-----------|---------|----------|----------|---------|----------|--------|
| YEAR    | April                        | May    | June   | July   | August | September | October | November | December | January | February | March  |
| 2020-21 | 59,815                       | 60,112 | 60,624 | 61,098 | 61,213 | 61,429    | 61,829  | 61,829   | 61,829   | 61,829  | 61,829   | 61,829 |
| 2021-22 | 61,829                       | 61,829 | 61,829 | 61,829 | 61,829 | 61,829    | 61,829  | 61,829   | 61,829   | 61,829  | 61,829   | 61,829 |
| 2022-23 | 61,829                       | 61,829 | 61,829 | 61,829 | 61,829 | 61,829    | 61,829  | 94,949   | 84,629   | 84,762  | 84,414   | 85,782 |
| 2023-24 | 89,558                       | 90,411 | 90,806 | 91,076 | 91,243 | 91,930    | 92,309  | 93,489   | 95,231   | 97,073  | 97,438   | 95,915 |
| 2024-25 | 92,300                       | 92,431 | 94,132 | 95,292 | 94,479 | 93,568    | 93,921  | 94,123   |          |         |          |        |