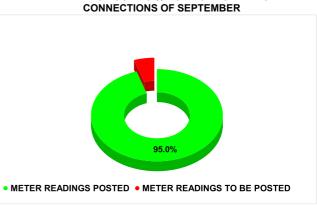

| Total No. of Live connection<br>on July      | Total No. of readings posted on July               | Total Readings of July<br>against 50% Total Live<br>Connections of July 24              |
|----------------------------------------------|----------------------------------------------------|-----------------------------------------------------------------------------------------|
| 89,174                                       | 40,835                                             | 91.58%                                                                                  |
| Total No. of Live connection<br>on September | Total No. of<br>readings<br>posted on<br>September | Total Readings of<br>September against 50%<br>Total Live Connections of<br>September 24 |
| 87,251                                       | 41,449                                             | 95.01%                                                                                  |
| Total No. of Live connection on November     | Total No. of<br>readings<br>posted on<br>November  | Total Readings of<br>November against 50%<br>Total Live Connections of<br>November 24   |
| 87,706                                       | 42,353                                             | 96.58%                                                                                  |