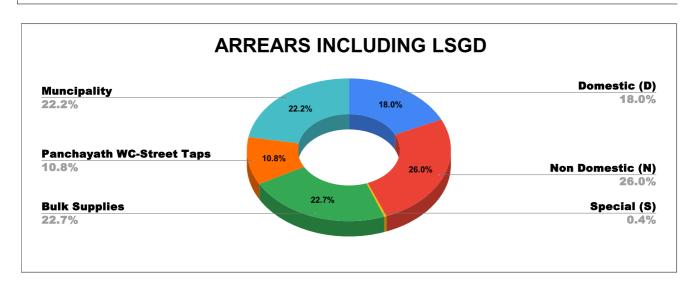

| DOMESTIC    | NON DOMESTIC | INDUSTRIAL | SPECIAL   | BULK<br>SUPPLY | Panchayath WC-Street<br>Taps | Muncipality<br>WC -Street Taps | Corporation WC -<br>Street Taps |
|-------------|--------------|------------|-----------|----------------|------------------------------|--------------------------------|---------------------------------|
| 8,49,76,990 | 12,26,03,729 | 4,906      | 16,99,573 | 10,69,32,033   | 5,10,09,381                  | 10,44,85,376                   | 0                               |