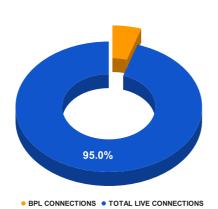

#### **BPL DATA**

#### BPL CONNECTIONS AS % OF TOTAL LIVE CONNECTIONS

| COMPREHENSIVE INDEX | Marks | Total marks | Rank |
|---------------------|-------|-------------|------|
|                     | 67.37 | 100         | 20   |