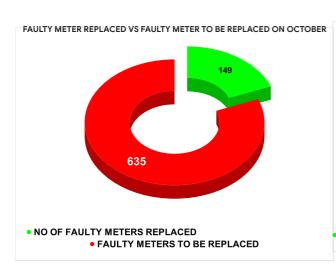

|           |                           | 13.48                           | 20 | 23                                      |
|-----------|---------------------------|---------------------------------|----|-----------------------------------------|
| MONTH     | Total No.of Faulty meters | Number of Faulty meter replaced |    | Number of<br>Faulty<br>meter<br>pending |
| JUNE      | 821                       | 1                               | 48 | 673                                     |
| JULY      | 819                       | 1                               | 55 | 664                                     |
| AUGUST    | 779                       | 1                               | 47 | 632                                     |
| SEPTEMBER | 792                       | 1                               | 29 | 663                                     |
| OCTOBER   | 784                       | 1                               | 49 | 635                                     |
| NOVEMBER  | 613                       | 2                               | 16 | 397                                     |