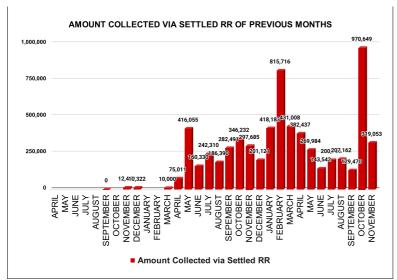

| REVENUE RECOVERY STATUS | Marks | Total marks | Rank |
|-------------------------|-------|-------------|------|
|                         | 5.28  | 8           | 7    |

| MONTH     | No of RR Notices<br>Issued | No of RR<br>Proceed | No Of RR Settled | Amount<br>Collected via<br>Settled RR |
|-----------|----------------------------|---------------------|------------------|---------------------------------------|
| JUNE      | 116                        | 172                 | 15,178           | 143,542                               |
| JULY      | 124                        | 70                  | 28               | 200,706                               |
| AUGUST    | 124                        | 0                   | 50               | 207,162                               |
| SEPTEMBER | 59                         | 0                   | 33               | 129,470                               |
| OCTOBER   | 104                        | 1                   | 180              | 970,649                               |
| NOVEMBER  | 240                        | 224                 | 57               | 319,053                               |