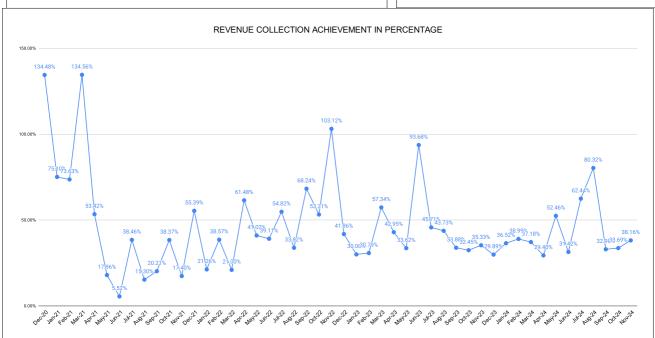

|                                | Marks | Total marks | Rank |
|--------------------------------|-------|-------------|------|
| COMPREHENSIVE INDEX            | 67.37 | 100         | 20   |
| REVENUE COLLECTION ACHIEVEMENT | 16.24 | 25          | 24   |
| METER READING POSTING          | 20.37 | 16          | 21   |
| FAULTY METER REPLACEMENT       | 13.48 | 20          | 23   |
| MOBILE NO UPDATION             | 2.00  | 10          | 18   |
| REVENUE RECOVERY STATUS        | 5.28  | 8           | 7    |
| JAL JEEVAN MISSION ROUTING     | 10.00 | 10          | 16   |
| AMNESTY                        | 5.28  | 11          |      |