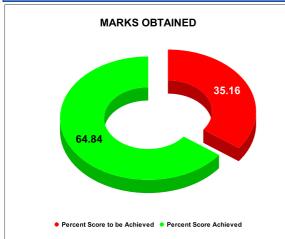

#### BPL CONNECTIONS AS % OF TOTAL LIVE CONNECTIONS

| COMPREHENSIVE INDEX | Marks | Total marks | Rank |
|---------------------|-------|-------------|------|
|                     | 67.37 | 100         | 20   |

|                                | Marks | Total marks | Rank |
|--------------------------------|-------|-------------|------|
| COMPREHENSIVE INDEX            | 67.37 | 100         | 20   |
| REVENUE COLLECTION ACHIEVEMENT | 16.24 | 25          | 24   |
| METER READING POSTING          | 20.37 | 16          | 21   |
| FAULTY METER REPLACEMENT       | 13.48 | 20          | 23   |
| MOBILE NO UPDATION             | 2.00  | 10          | 18   |
| REVENUE RECOVERY STATUS        | 5.28  | 8           | 7    |
| JAL JEEVAN MISSION ROUTING     | 10.00 | 10          | 16   |
| AMNESTY                        | 5.28  | 11          |      |