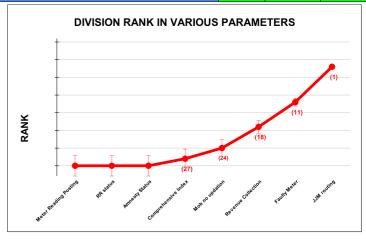

|                                | Marks | Total marks | Rank |
|--------------------------------|-------|-------------|------|
| COMPREHENSIVE INDEX            | 67.37 | 100         | 20   |
| REVENUE COLLECTION ACHIEVEMENT | 16.24 | 25          | 24   |
| METER READING POSTING          | 20.37 | 16          | 21   |
| FAULTY METER REPLACEMENT       | 13.48 | 20          | 23   |
| MOBILE NO UPDATION             | 2.00  | 10          | 18   |
| REVENUE RECOVERY STATUS        | 5.28  | 8           | 7    |
| JAL JEEVAN MISSION ROUTING     | 10.00 | 10          | 16   |
| AMNESTY                        | 5.28  | 11          |      |