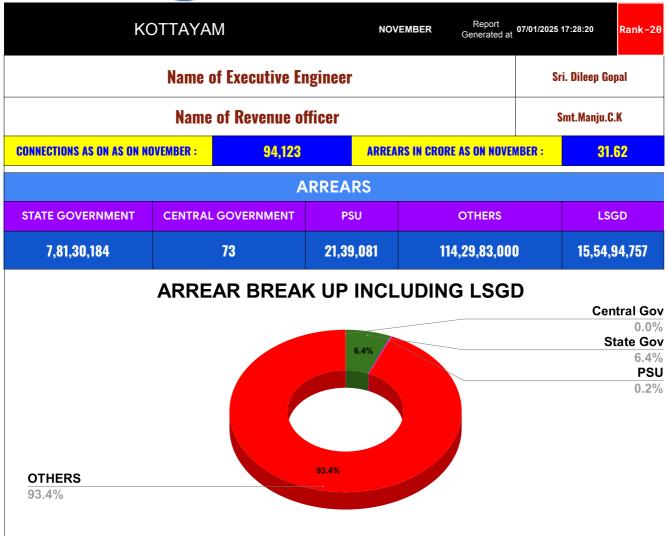

Marks Total marks Rank

| Sources of data                     |                                                                                               |  |  |  |
|-------------------------------------|-----------------------------------------------------------------------------------------------|--|--|--|
| Revenue Collection Data             | DCB based on E-abacus data collected from Divisions and consolidated by RMC                   |  |  |  |
| Amnesty Data                        | Summary of Live data submitted by Revenue Division via Google sheet shared                    |  |  |  |
| Meter Reading Data                  | Data collected from division via google sheets                                                |  |  |  |
| Faulty Meter Replacement Data       | Data collected from division via google sheets                                                |  |  |  |
| JJM Reading Posting                 | Data collected from division via google sheets                                                |  |  |  |
| Moile Number updation Status        | Data collected from division via google sheets                                                |  |  |  |
| Disconnection data                  | Data collected from division via google sheets                                                |  |  |  |
| BPL data                            | Data provided from DBA                                                                        |  |  |  |
| Arrear Break up                     | Govt. Arrear , Central Govt. Arrear as on November based on e-abacus ; LSGD data based on DCB |  |  |  |
| Total Arrears and Total Connections | Data from DCB                                                                                 |  |  |  |
| Top Defaulters                      | Arrear data from E-abacus as on November                                                      |  |  |  |