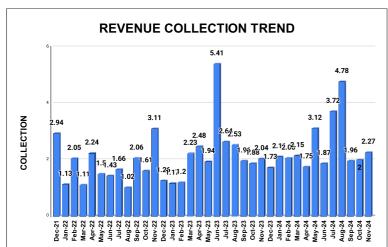

|         |        |        |        |        | COLI   | ECTIO                  | ON IN    | LAKHS    |          |          |          |                   |
|---------|--------|--------|--------|--------|--------|------------------------|----------|----------|----------|----------|----------|-------------------|
| YEAR    | April  | May    | June   | July   | August | September              | October  | November | December | January  | February | March             |
| 2020-21 | 4.41   | 30.46  | 65.10  | 91.32  | 48.27  | 131.94                 | 1,068.79 | 134.90   | 302.58   | 168.99   | 165.67   | 302.75            |
| 2021-22 | 120.20 | 95.36  | 29.32  | 204.22 | 81.24  | 107.32                 | 203.72   | 92.37    | 294.12   | 112.87   | 204.80   | 111.50            |
| 2022-23 | 224.38 | 149.71 | 142.76 | 165.55 | 102.13 | 206.10                 | 160.68   | 311.42   | 126.41   | 116.72   | 119.78   | 223.04            |
| 2023-24 | 248.27 | 194.32 | 541.49 | 264.22 | 252.76 | 195.81                 | 187.55   | 204.21   | 172.74   | 211.09   | 206.23   | 214.92            |
| 2024-25 | 174.90 | 312.13 | 186.92 | 371.52 | 477.93 | 196.21                 | 200.48   | 227.07   |          |          |          |                   |
|         | •      |        |        | •      |        | YEAR                   | 2020-21  | 2021-22  | 2022-23  | 2023-24  | 2024-25  | 2024-25<br>(Proj) |
|         |        |        |        |        |        | COLLECTION<br>IN LAKHS | 2,515.17 | 1,657.04 | 2,048.68 | 2,893.61 | 2,147.16 | 3,220.74          |