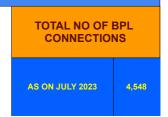

#### **BPL DATA**

#### BPL CONNECTIONS AS % OF TOTAL LIVE CONNECTIONS

| COMPREHENSIVE INDEX | Marks | Total marks | Rank |
|---------------------|-------|-------------|------|
|                     | 67.37 | 100         | 20   |