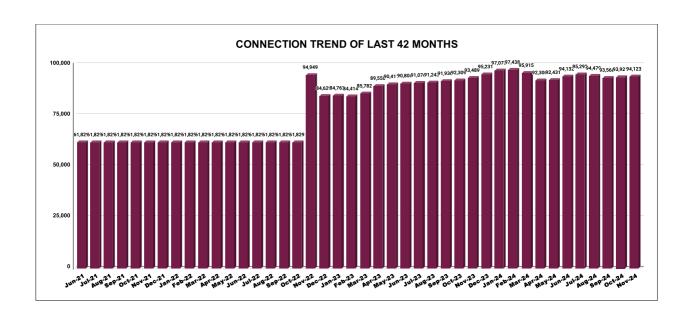

|         | CONNECTION OF LAST 56 MONTHS |        |        |        |        |           |         |          |          |         |          |        |
|---------|------------------------------|--------|--------|--------|--------|-----------|---------|----------|----------|---------|----------|--------|
| YEAR    | April                        | May    | June   | July   | August | September | October | November | December | January | February | March  |
| 2020-21 | 59,815                       | 60,112 | 60,624 | 61,098 | 61,213 | 61,429    | 61,829  | 61,829   | 61,829   | 61,829  | 61,829   | 61,829 |
| 2021-22 | 61,829                       | 61,829 | 61,829 | 61,829 | 61,829 | 61,829    | 61,829  | 61,829   | 61,829   | 61,829  | 61,829   | 61,829 |
| 2022-23 | 61,829                       | 61,829 | 61,829 | 61,829 | 61,829 | 61,829    | 61,829  | 94,949   | 84,629   | 84,762  | 84,414   | 85,782 |
| 2023-24 | 89,558                       | 90,411 | 90,806 | 91,076 | 91,243 | 91,930    | 92,309  | 93,489   | 95,231   | 97,073  | 97,438   | 95,915 |
| 2024-25 | 92,300                       | 92,431 | 94,132 | 95,292 | 94,479 | 93,568    | 93,921  | 94,123   |          |         |          |        |