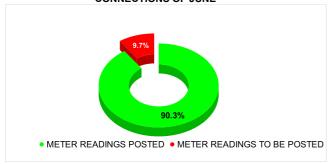

| Total No. of Live connection on June       | Total No. of readings posted on                 | Total Readings of June<br>against 50% Total Live<br>Connections of June 24          |
|--------------------------------------------|-------------------------------------------------|-------------------------------------------------------------------------------------|
| 88,621                                     | June 40,016                                     | 90.31%                                                                              |
|                                            |                                                 |                                                                                     |
| Total No. of Live<br>connection on August  | Total No. of<br>readings<br>posted on<br>August | Total Readings of August<br>against 50% Total Live<br>Connections of August<br>24   |
| 88,279                                     | 43,095                                          | 97.63%                                                                              |
| Total No. of Live<br>connection on October | Total No. of readings posted on October         | Total Readings of<br>October against 50%<br>Total Live Connections of<br>October 24 |
| 87,315                                     | 45,196                                          | 103.52%                                                                             |

# METER READING POSTING % AGAINST NUMBER OF LIVE CONNECTIONS OF JUNE