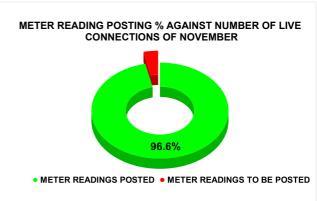

| Total No. of Live connection<br>on July      | Total No. of readings posted on July               | Total Readings of July<br>against 50% Total Live<br>Connections of July 24              |
|----------------------------------------------|----------------------------------------------------|-----------------------------------------------------------------------------------------|
| 89,174                                       | 40,835                                             | 91.58%                                                                                  |
| Total No. of Live connection<br>on September | Total No. of<br>readings<br>posted on<br>September | Total Readings of<br>September against 50%<br>Total Live Connections of<br>September 24 |
| 87,251                                       | 41,449                                             | 95.01%                                                                                  |
| Total No. of Live connection on November     | Total No. of<br>readings<br>posted on<br>November  | Total Readings of<br>November against 50%<br>Total Live Connections of<br>November 24   |
| 87,706                                       | 42,353                                             | 96.58%                                                                                  |