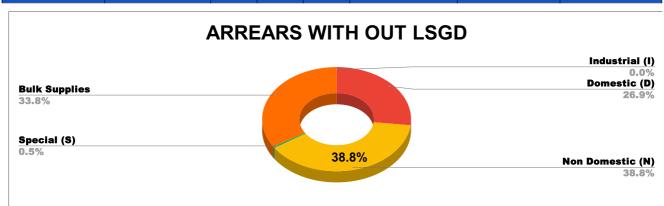

| DOMESTIC    | NON DOMESTIC | INDUSTRIAL | SPECIAL   | BULK<br>SUPPLY | Panchayath WC-Street<br>Taps | Muncipality<br>WC -Street Taps | Corporation WC -<br>Street Taps |
|-------------|--------------|------------|-----------|----------------|------------------------------|--------------------------------|---------------------------------|
| 8,49,76,990 | 12,26,03,729 | 4,906      | 16,99,573 | 10,69,32,033   | 5,10,09,381                  | 10,44,85,376                   | 0                               |