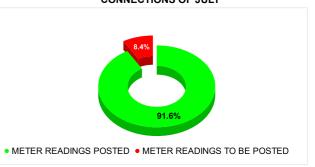

| Total No. of Live connection<br>on July      | Total No. of readings posted on July               | Total Readings of July<br>against 50% Total Live<br>Connections of July 24              |
|----------------------------------------------|----------------------------------------------------|-----------------------------------------------------------------------------------------|
| 89,174                                       | 40,835                                             | 91.58%                                                                                  |
| Total No. of Live connection<br>on September | Total No. of<br>readings<br>posted on<br>September | Total Readings of<br>September against 50%<br>Total Live Connections of<br>September 24 |
| 87,251                                       | 41,449                                             | 95.01%                                                                                  |
| Total No. of Live connection on November     | Total No. of<br>readings<br>posted on<br>November  | Total Readings of<br>November against 50%<br>Total Live Connections of<br>November 24   |
| 87,706                                       | 42,353                                             | 96.58%                                                                                  |

# METER READING POSTING % AGAINST NUMBER OF LIVE CONNECTIONS OF JULY