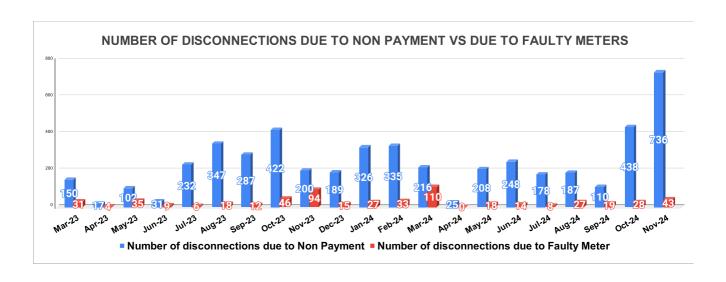

Marks Total marks Rank

| DISCONNECTION STATUS | Marks | Total marks | Rank |
|----------------------|-------|-------------|------|
|                      | -     | -           | -    |

| DISCONNECTI<br>ONS       | APRIL | MAY | JUNE | JULY | AUGUST | SEPTEMBER | OCTOBER | NOVEMBER | DECEMBER | JANUARY | FEBRUARY | MARCH |
|--------------------------|-------|-----|------|------|--------|-----------|---------|----------|----------|---------|----------|-------|
| DUE TO NON<br>PAYMENT () | 17    | 102 | 31   | 232  | 347    | 287       | 422     | 200      | 189      | 326     | 335      | 216   |
| DUE TO FAULTY<br>METER)  | 4     | 35  | 9    | 6    | 18     | 12        | 46      | 94       | 15       | 27      | 33       | 110   |
| DUE TO NON<br>PAYMENT()  | 25    | 208 | 248  | 178  | 187    | 110       | 438     | 736      |          |         |          |       |
| DUE TO FAULTY<br>METER() | 0     | 18  | 14   | 8    | 27     | 19        | 28      | 43       |          |         |          |       |