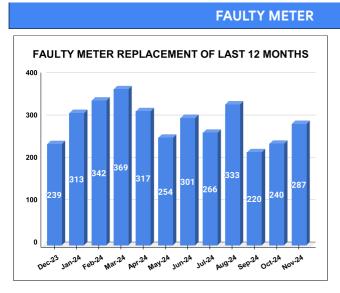

# METER READING POSTING % AGAINST NUMBER OF LIVE CONNECTIONS OF SEPTEMBER

|           |                           | 18.77         | 20                                      | 5   |
|-----------|---------------------------|---------------|-----------------------------------------|-----|
| MONTH     | Total No.of Faulty meters | Number of rep | Number of<br>Faulty<br>meter<br>pending |     |
| JUNE      | 922                       | 3             | 01                                      | 621 |
| JULY      | 830                       | 2             | 66                                      | 564 |
| AUGUST    | 471                       | 3             | 33                                      | 138 |
| SEPTEMBER | 354                       | 2             | 20                                      | 134 |
| OCTOBER   | 315                       | 2             | 40                                      | 75  |
| NOVEMBER  | 327                       | 2             | 87                                      | 40  |