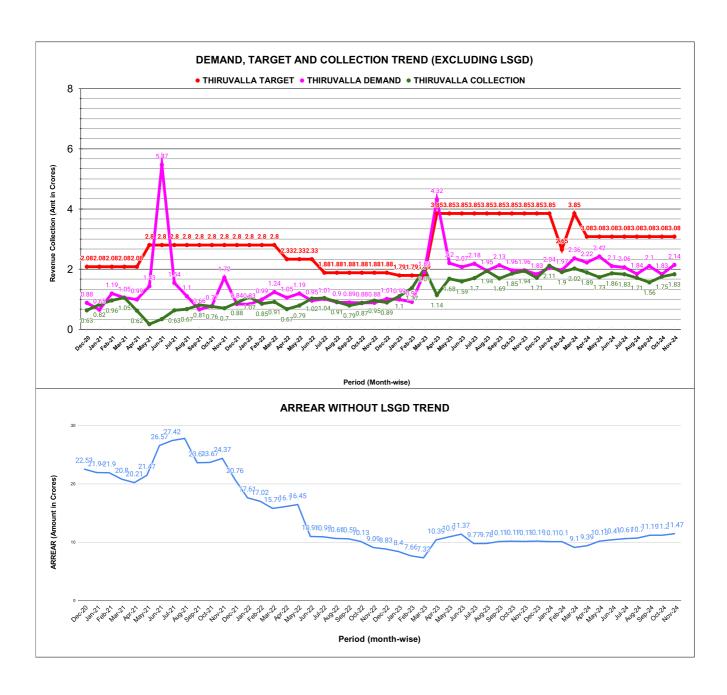

|         | COLLECTION IN LAKHS |        |        |        |        |                        |         |          |          |          |          |                   |
|---------|---------------------|--------|--------|--------|--------|------------------------|---------|----------|----------|----------|----------|-------------------|
| YEAR    | April               | May    | June   | July   | August | September              | October | November | December | January  | February | March             |
| 2020-21 | 9.64                | 41.89  | 78.99  | 67.61  | 49.80  | 55.41                  | 65.21   | 90.86    | 62.90    | 82.32    | 95.78    | 104.51            |
| 2021-22 | 62.30               | 16.76  | 34.01  | 63.43  | 67.14  | 80.87                  | 75.53   | 69.57    | 87.77    | 106.77   | 85.34    | 91.39             |
| 2022-23 | 67.29               | 79.13  | 102.03 | 103.80 | 91.20  | 79.40                  | 87.25   | 94.78    | 89.42    | 110.31   | 136.51   | 201.07            |
| 2023-24 | 114.08              | 167.74 | 159.43 | 169.98 | 193.83 | 169.00                 | 185.42  | 194.16   | 170.56   | 211.33   | 189.96   | 202.44            |
| 2024-25 | 188.86              | 172.84 | 185.71 | 182.62 | 171.05 | 156.00                 | 175.28  | 183.21   |          |          |          |                   |
|         |                     |        |        |        |        | YEAR                   | 2020-21 | 2021-22  | 2022-23  | 2023-24  | 2024-25  | 2024-25<br>(Proj) |
|         |                     |        |        |        |        | COLLECTION<br>IN LAKHS | 804.92  | 840.87   | 1,242.16 | 2,127.93 | 1,415.56 | 2,123.34          |