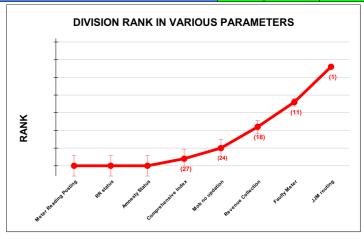

|                                | Marks | Total marks | Rank |
|--------------------------------|-------|-------------|------|
| COMPREHENSIVE INDEX            | 74.03 | 100         | 8    |
| REVENUE COLLECTION ACHIEVEMENT | 20.69 | 25          | 13   |
| METER READING POSTING          | 20.51 | 16          | 17   |
| FAULTY METER REPLACEMENT       | 18.77 | 20          | 5    |
| MOBILE NO UPDATION             | 1.88  | 10          | 29   |
| REVENUE RECOVERY STATUS        | 2.37  | 8           | 18   |
| JAL JEEVAN MISSION ROUTING     | 9.81  | 10          | 27   |
| AMNESTY                        | 2.37  | 11          |      |