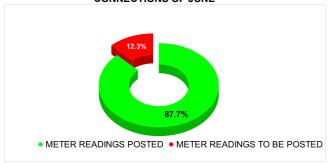

| Total No. of Live<br>connection on June    | Total No. of<br>readings<br>posted on<br>June | Total Readings of June<br>against 50% Total Live<br>Connections of June 24          |
|--------------------------------------------|-----------------------------------------------|-------------------------------------------------------------------------------------|
| 128,428                                    | 56,334                                        | 87.73%                                                                              |
| Total No. of Live<br>connection on August  | Total No. of readings posted on August        | Total Readings of August<br>against 50% Total Live<br>Connections of August<br>24   |
| 127,523                                    | 56,578                                        | 88.73%                                                                              |
| Total No. of Live<br>connection on October | Total No. of readings posted on October       | Total Readings of<br>October against 50%<br>Total Live Connections of<br>October 24 |
| 127,358                                    | 56,525                                        | 88.77%                                                                              |