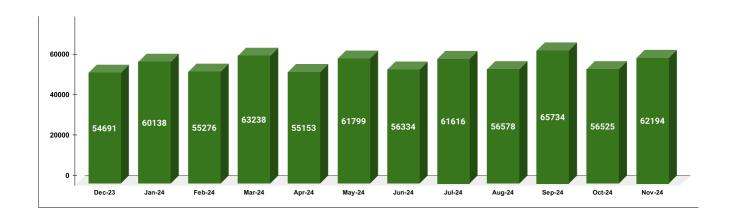

|         | CONNECTION OF LAST 56 MONTHS |          |          |          |          |           |          |          |          |          |          |          |
|---------|------------------------------|----------|----------|----------|----------|-----------|----------|----------|----------|----------|----------|----------|
| YEAR    | April                        | May      | June     | July     | August   | September | October  | November | December | January  | February | March    |
| 2020-21 | 93,233                       | 93,716   | 94,223   | 94,595   | 94,765   | 94,946    | 95,067   | 1,02,037 | 1,03,269 | 1,06,193 | 1,09,165 | 1,13,049 |
| 2021-22 | 1,13,832                     | 1,15,001 | 1,16,353 | 1,17,637 | 1,18,515 | 1,19,635  | 1,20,310 | 1,20,925 | 1,21,564 | 1,21,976 | 1,22,386 | 1,22,827 |
| 2022-23 | 1,23,331                     | 1,24,302 | 1,25,249 | 1,26,238 | 1,27,197 | 1,27,953  | 1,28,902 | 1,29,723 | 1,15,191 | 1,15,980 | 1,17,473 | 1,18,727 |
| 2023-24 | 1,27,326                     | 1,29,343 | 1,30,786 | 1,30,569 | 1,31,652 | 1,32,418  | 1,32,232 | 1,34,108 | 1,35,071 | 1,37,030 | 1,37,413 | 1,38,084 |
| 2024-25 | 1,33,254                     | 1,34,617 | 1,35,260 | 1,36,658 | 1,36,995 | 1,37,263  | 1,37,039 | 1,34,391 |          |          |          |          |