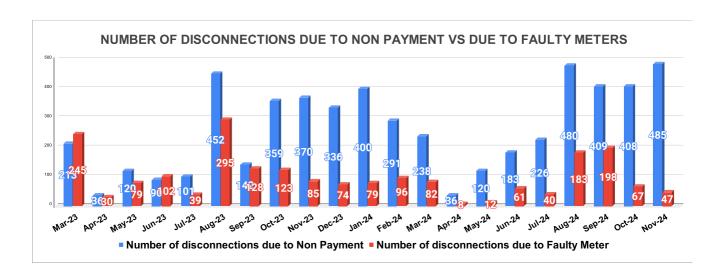

Marks Total marks Rank

| DISCONNECTION STATUS | Marks | Total marks | Rank |
|----------------------|-------|-------------|------|
|                      | -     | -           | -    |

| DISCONNECTI<br>ONS       | APRIL | MAY | JUNE | JULY | AUGUST | SEPTEMBER | OCTOBER | NOVEMBER | DECEMBER | JANUARY | FEBRUARY | MARCH |
|--------------------------|-------|-----|------|------|--------|-----------|---------|----------|----------|---------|----------|-------|
| DUE TO NON<br>PAYMENT () | 36    | 120 | 90   | 101  | 452    | 142       | 359     | 370      | 336      | 400     | 291      | 238   |
| DUE TO FAULTY<br>METER)  | 30    | 79  | 102  | 39   | 295    | 128       | 123     | 85       | 74       | 79      | 96       | 82    |
| DUE TO NON<br>PAYMENT()  | 36    | 120 | 183  | 226  | 480    | 409       | 408     | 485      |          |         |          |       |
| DUE TO FAULTY<br>METER() | 8     | 12  | 61   | 40   | 183    | 198       | 67      | 47       |          |         |          |       |