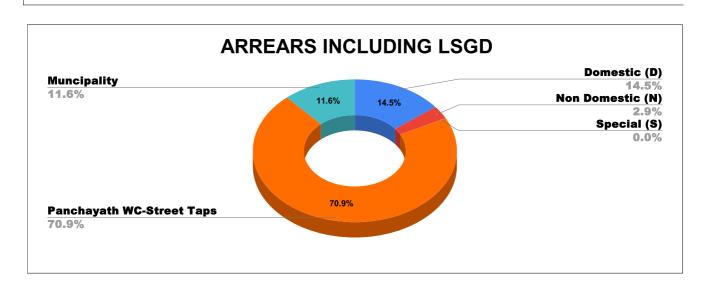

| DOMESTIC    | NON DOMESTIC | INDUSTRIAL | SPECIAL  | BULK<br>SUPPLY | Panchayath WC-Street<br>Taps | Muncipality<br>WC -Street Taps | Corporation WC -<br>Street Taps |
|-------------|--------------|------------|----------|----------------|------------------------------|--------------------------------|---------------------------------|
| 9,51,26,242 | 1,92,70,803  | 1,81,151   | 1,01,717 | 0              | 46,49,96,938                 | 7,60,57,901                    | 0                               |