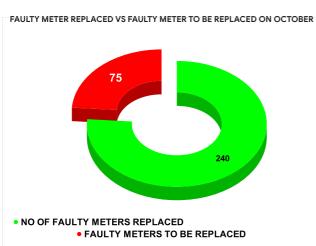

# METER READING POSTING % AGAINST NUMBER OF LIVE CONNECTIONS OF SEPTEMBER

|           |                           | 18.77         | 20                                      | 5   |
|-----------|---------------------------|---------------|-----------------------------------------|-----|
| MONTH     | Total No.of Faulty meters | Number of rep | Number of<br>Faulty<br>meter<br>pending |     |
| JUNE      | 922                       | 3             | 01                                      | 621 |
| JULY      | 830                       | 2             | 66                                      | 564 |
| AUGUST    | 471                       | 3             | 33                                      | 138 |
| SEPTEMBER | 354                       | 2             | 20                                      | 134 |
| OCTOBER   | 315                       | 2             | 40                                      | 75  |
| NOVEMBER  | 327                       | 2             | 87                                      | 40  |