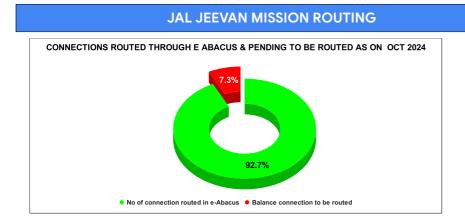

|           | Marks                            | Total marks                   | Rank                                  |
|-----------|----------------------------------|-------------------------------|---------------------------------------|
|           | 9.81                             | 10                            | 27                                    |
| JUNE      | Total No of<br>JJM<br>Connection | No of connection routed in e- | Balance<br>connection to<br>be routed |
|           | 37,368                           | 13,072                        | 24,296                                |
| JULY      | Total No of<br>JJM<br>Connection | No of connection routed in e- | Balance<br>connection to<br>be routed |
|           | 19,389                           | 12,902                        | 5,982                                 |
| AUGUST    | Total No of<br>JJM<br>Connection | No of connection routed in e- | Balance<br>connection to<br>be routed |
|           | 37,756                           | 13,599                        | 5,991                                 |
| SEPTEMBER | Total No of<br>JJM<br>Connection | No of connection routed in e- | Balance<br>connection to<br>be routed |
|           | 19,769                           | 13,810                        | 5,932                                 |
| OCTOBER   | Total No of<br>JJM<br>Connection | No of connection routed in e- | Balance<br>connection to<br>be routed |
|           | 53,615                           | 49,687                        | 3,928                                 |
|           | Total No of                      | No of                         | Balance                               |
| NOVEMBER  | JJM<br>Connection                | connection<br>routed in e-    | connection to be routed               |
|           | 53,797                           | 52,749                        | 1,048                                 |