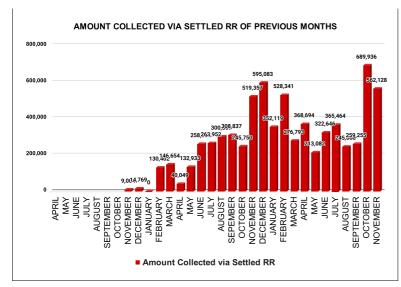

| REVENUE RECOVERY STATUS | Marks | Total marks | Rank |
|-------------------------|-------|-------------|------|
|                         | 2.37  | 8           | 18   |

| MONTH     | No of RR Notices | No of RR | No Of RR Settled | Amount<br>Collected via |  |
|-----------|------------------|----------|------------------|-------------------------|--|
|           | Issued           | Proceed  |                  | Settled RR              |  |
| JUNE      | 147              | 273      | 41               | 322,646                 |  |
| JULY      | 107              | 100      | 57               | 365,464                 |  |
| AUGUST    | 218              | 114      | 47               | 245,008                 |  |
| SEPTEMBER | 158              | 47       | 42               | 259,255                 |  |
| OCTOBER   | 389              | 108      | 100              | 689,936                 |  |
| NOVEMBER  | 302              | 72       | 111              | 562,128                 |  |