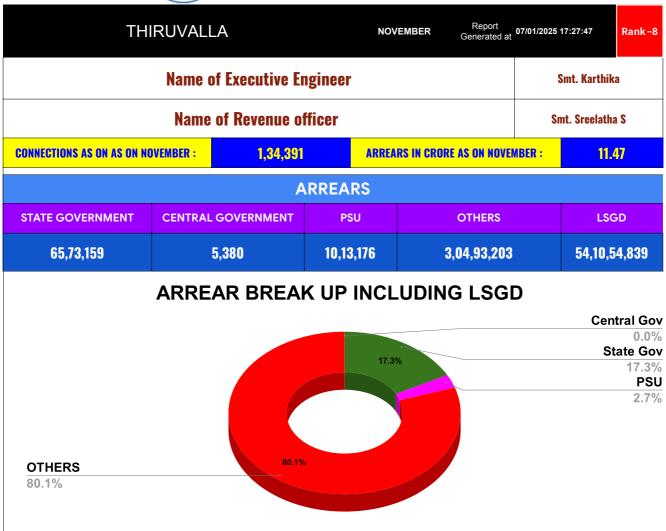

| DOMESTIC    | NON DOMESTIC | INDUSTRIAL | SPECIAL  | BULK<br>SUPPLY | Panchayath WC-Street<br>Taps | Muncipality<br>WC -Street Taps | Corporation WC -<br>Street Taps |
|-------------|--------------|------------|----------|----------------|------------------------------|--------------------------------|---------------------------------|
| 9,51,26,242 | 1,92,70,803  | 1,81,151   | 1,01,717 | 0              | 46,49,96,938                 | 7,60,57,901                    | 0                               |