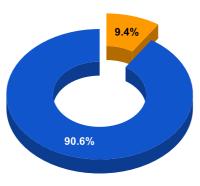

#### **BPL DATA**

#### BPL CONNECTIONS AS % OF TOTAL LIVE CONNECTIONS

• BPL CONNECTIONS • TOTAL LIVE CONNECTIONS

| COMPREHENSIVE INDEX | Marks | Total marks | Rank |
|---------------------|-------|-------------|------|
|                     | 74.03 | 100         | 8    |