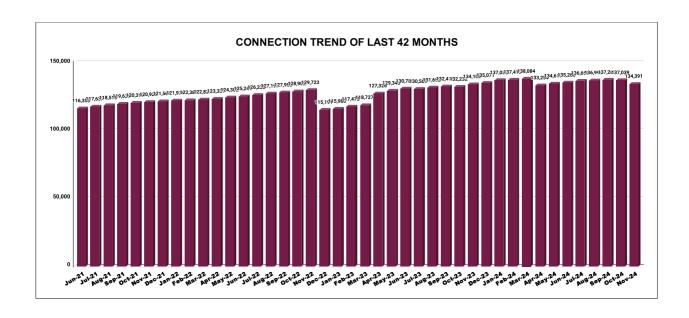

|         | CONNECTION OF LAST 56 MONTHS |          |          |          |          |           |          |          |          |          |          |          |
|---------|------------------------------|----------|----------|----------|----------|-----------|----------|----------|----------|----------|----------|----------|
| YEAR    | April                        | May      | June     | July     | August   | September | October  | November | December | January  | February | March    |
| 2020-21 | 93,233                       | 93,716   | 94,223   | 94,595   | 94,765   | 94,946    | 95,067   | 1,02,037 | 1,03,269 | 1,06,193 | 1,09,165 | 1,13,049 |
| 2021-22 | 1,13,832                     | 1,15,001 | 1,16,353 | 1,17,637 | 1,18,515 | 1,19,635  | 1,20,310 | 1,20,925 | 1,21,564 | 1,21,976 | 1,22,386 | 1,22,827 |
| 2022-23 | 1,23,331                     | 1,24,302 | 1,25,249 | 1,26,238 | 1,27,197 | 1,27,953  | 1,28,902 | 1,29,723 | 1,15,191 | 1,15,980 | 1,17,473 | 1,18,727 |
| 2023-24 | 1,27,326                     | 1,29,343 | 1,30,786 | 1,30,569 | 1,31,652 | 1,32,418  | 1,32,232 | 1,34,108 | 1,35,071 | 1,37,030 | 1,37,413 | 1,38,084 |
| 2024-25 | 1,33,254                     | 1,34,617 | 1,35,260 | 1,36,658 | 1,36,995 | 1,37,263  | 1,37,039 | 1,34,391 |          |          |          |          |