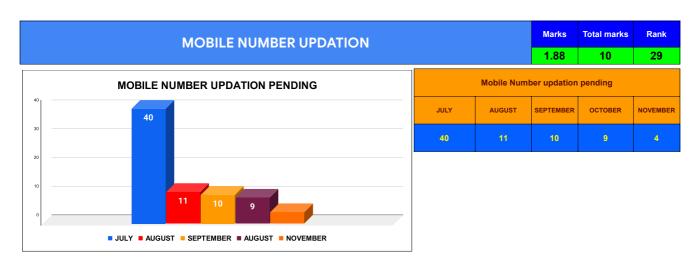

|                                | Marks | Total marks | Rank |
|--------------------------------|-------|-------------|------|
| COMPREHENSIVE INDEX            | 74.03 | 100         | 8    |
| REVENUE COLLECTION ACHIEVEMENT | 20.69 | 25          | 13   |
| METER READING POSTING          | 20.51 | 16          | 17   |
| FAULTY METER REPLACEMENT       | 18.77 | 20          | 5    |
| MOBILE NO UPDATION             | 1.88  | 10          | 29   |
| REVENUE RECOVERY STATUS        | 2.37  | 8           | 18   |
| JAL JEEVAN MISSION ROUTING     | 9.81  | 10          | 27   |
| AMNESTY                        | 2.37  | 11          |      |