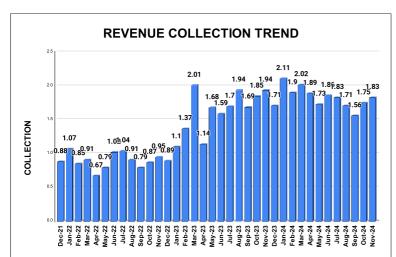

|         | COLLECTION IN LAKHS |        |        |        |        |                        |         |          |          |          |          |                   |
|---------|---------------------|--------|--------|--------|--------|------------------------|---------|----------|----------|----------|----------|-------------------|
| YEAR    | April               | May    | June   | July   | August | September              | October | November | December | January  | February | March             |
| 2020-21 | 9.64                | 41.89  | 78.99  | 67.61  | 49.80  | 55.41                  | 65.21   | 90.86    | 62.90    | 82.32    | 95.78    | 104.51            |
| 2021-22 | 62.30               | 16.76  | 34.01  | 63.43  | 67.14  | 80.87                  | 75.53   | 69.57    | 87.77    | 106.77   | 85.34    | 91.39             |
| 2022-23 | 67.29               | 79.13  | 102.03 | 103.80 | 91.20  | 79.40                  | 87.25   | 94.78    | 89.42    | 110.31   | 136.51   | 201.07            |
| 2023-24 | 114.08              | 167.74 | 159.43 | 169.98 | 193.83 | 169.00                 | 185.42  | 194.16   | 170.56   | 211.33   | 189.96   | 202.44            |
| 2024-25 | 188.86              | 172.84 | 185.71 | 182.62 | 171.05 | 156.00                 | 175.28  | 183.21   |          |          |          |                   |
|         |                     |        |        |        |        | YEAR                   | 2020-21 | 2021-22  | 2022-23  | 2023-24  | 2024-25  | 2024-25<br>(Proj) |
|         |                     |        |        |        |        | COLLECTION<br>IN LAKHS | 804.92  | 840.87   | 1,242.16 | 2,127.93 | 1,415.56 | 2,123.34          |