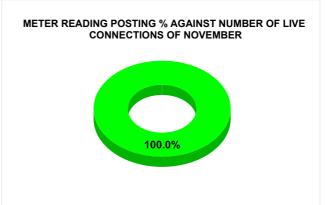

| Total No. of Live connection on July         | Total No. of<br>readings<br>posted on<br>July      | Total Readings of July<br>against 50% Total Live<br>Connections of July 24              |
|----------------------------------------------|----------------------------------------------------|-----------------------------------------------------------------------------------------|
| 128,843                                      | 61,616                                             | 95.65%                                                                                  |
| Total No. of Live connection<br>on September | Total No. of<br>readings<br>posted on<br>September | Total Readings of<br>September against 50%<br>Total Live Connections of<br>September 24 |
| 127,491                                      | 65,734                                             | 103.12%                                                                                 |
| Total No. of Live connection on November     | Total No. of<br>readings<br>posted on<br>November  | Total Readings of<br>November against 50%<br>Total Live Connections of<br>November 24   |
| 122,979                                      | 62,194                                             | 101.15%                                                                                 |