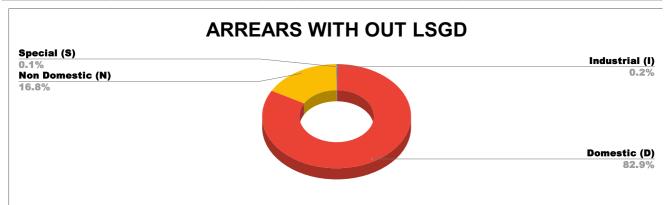

| DOMESTIC    | NON DOMESTIC | INDUSTRIAL | SPECIAL  | BULK<br>SUPPLY | Panchayath WC-Street<br>Taps | Muncipality<br>WC -Street Taps | Corporation WC -<br>Street Taps |
|-------------|--------------|------------|----------|----------------|------------------------------|--------------------------------|---------------------------------|
| 9,51,26,242 | 1,92,70,803  | 1,81,151   | 1,01,717 | 0              | 46,49,96,938                 | 7,60,57,901                    | 0                               |