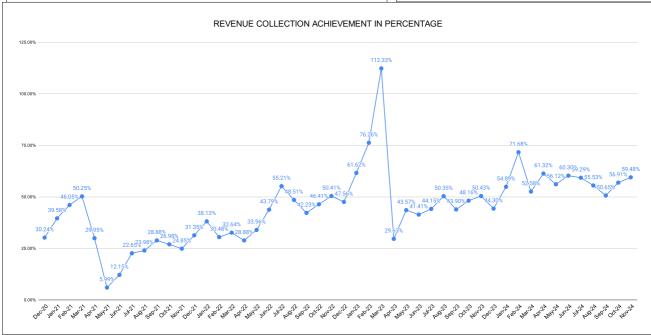

|                                | Marks | Total marks | Rank |
|--------------------------------|-------|-------------|------|
| COMPREHENSIVE INDEX            | 74.03 | 100         | 8    |
| REVENUE COLLECTION ACHIEVEMENT | 20.69 | 25          | 13   |
| METER READING POSTING          | 20.51 | 16          | 17   |
| FAULTY METER REPLACEMENT       | 18.77 | 20          | 5    |
| MOBILE NO UPDATION             | 1.88  | 10          | 29   |
| REVENUE RECOVERY STATUS        | 2.37  | 8           | 18   |
| JAL JEEVAN MISSION ROUTING     | 9.81  | 10          | 27   |
| AMNESTY                        | 2.37  | 11          |      |

| REVENUE RECOVERY STATUS | Marks | Total marks | Rank |
|-------------------------|-------|-------------|------|
|                         | 2.37  | 8           | 18   |

| MONTH     | No of RR Notices | No of RR | No Of RR Settled | Amount<br>Collected via |  |
|-----------|------------------|----------|------------------|-------------------------|--|
|           | Issued           | Proceed  |                  | Settled RR              |  |
| JUNE      | 147              | 273      | 41               | 322,646                 |  |
| JULY      | 107              | 100      | 57               | 365,464                 |  |
| AUGUST    | 218              | 114      | 47               | 245,008                 |  |
| SEPTEMBER | 158              | 47       | 42               | 259,255                 |  |
| OCTOBER   | 389              | 108      | 100              | 689,936                 |  |
| NOVEMBER  | 302              | 72       | 111              | 562,128                 |  |