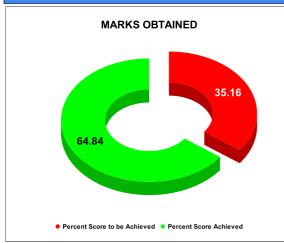

#### BPL CONNECTIONS AS % OF TOTAL LIVE CONNECTIONS

• BPL CONNECTIONS • TOTAL LIVE CONNECTIONS

| COMPREHENSIVE INDEX | Marks | Total marks | Rank |
|---------------------|-------|-------------|------|
|                     | 74.03 | 100         | 8    |

|                                | Marks | Total marks | Rank |
|--------------------------------|-------|-------------|------|
| COMPREHENSIVE INDEX            | 74.03 | 100         | 8    |
| REVENUE COLLECTION ACHIEVEMENT | 20.69 | 25          | 13   |
| METER READING POSTING          | 20.51 | 16          | 17   |
| FAULTY METER REPLACEMENT       | 18.77 | 20          | 5    |
| MOBILE NO UPDATION             | 1.88  | 10          | 29   |
| REVENUE RECOVERY STATUS        | 2.37  | 8           | 18   |
| JAL JEEVAN MISSION ROUTING     | 9.81  | 10          | 27   |
| AMNESTY                        | 2.37  | 11          |      |