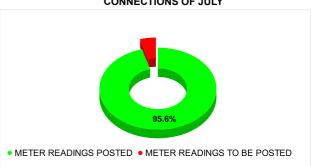

| Total No. of Live connection on July         | Total No. of<br>readings<br>posted on<br>July      | Total Readings of July<br>against 50% Total Live<br>Connections of July 24              |
|----------------------------------------------|----------------------------------------------------|-----------------------------------------------------------------------------------------|
| 128,843                                      | 61,616                                             | 95.65%                                                                                  |
| Total No. of Live connection<br>on September | Total No. of<br>readings<br>posted on<br>September | Total Readings of<br>September against 50%<br>Total Live Connections of<br>September 24 |
| 127,491                                      | 65,734                                             | 103.12%                                                                                 |
| Total No. of Live connection on November     | Total No. of<br>readings<br>posted on<br>November  | Total Readings of<br>November against 50%<br>Total Live Connections of<br>November 24   |
| 122,979                                      | 62,194                                             | 101.15%                                                                                 |