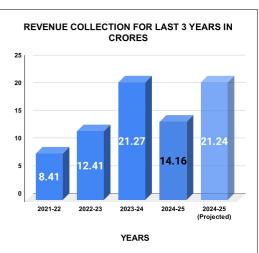

|         | COLLECTION IN LAKHS |        |        |        |        |                        |         |          |          |          |          |                   |
|---------|---------------------|--------|--------|--------|--------|------------------------|---------|----------|----------|----------|----------|-------------------|
| YEAR    | April               | May    | June   | July   | August | September              | October | November | December | January  | February | March             |
| 2020-21 | 9.64                | 41.89  | 78.99  | 67.61  | 49.80  | 55.41                  | 65.21   | 90.86    | 62.90    | 82.32    | 95.78    | 104.51            |
| 2021-22 | 62.30               | 16.76  | 34.01  | 63.43  | 67.14  | 80.87                  | 75.53   | 69.57    | 87.77    | 106.77   | 85.34    | 91.39             |
| 2022-23 | 67.29               | 79.13  | 102.03 | 103.80 | 91.20  | 79.40                  | 87.25   | 94.78    | 89.42    | 110.31   | 136.51   | 201.07            |
| 2023-24 | 114.08              | 167.74 | 159.43 | 169.98 | 193.83 | 169.00                 | 185.42  | 194.16   | 170.56   | 211.33   | 189.96   | 202.44            |
| 2024-25 | 188.86              | 172.84 | 185.71 | 182.62 | 171.05 | 156.00                 | 175.28  | 183.21   |          |          |          |                   |
|         |                     |        |        |        |        | YEAR                   | 2020-21 | 2021-22  | 2022-23  | 2023-24  | 2024-25  | 2024-25<br>(Proj) |
|         |                     |        |        |        |        | COLLECTION<br>IN LAKHS | 804.92  | 840.87   | 1,242.16 | 2,127.93 | 1,415.56 | 2,123.34          |