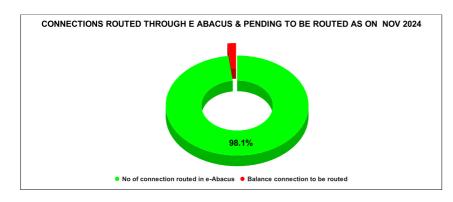

|           | Marks                            | Total marks                   | Rank                                  |
|-----------|----------------------------------|-------------------------------|---------------------------------------|
|           | 9.81                             | 10                            | 27                                    |
| JUNE      | Total No of<br>JJM<br>Connection | No of connection routed in e- | Balance<br>connection to<br>be routed |
|           | 37,368                           | 13,072                        | 24,296                                |
| JULY      | Total No of<br>JJM<br>Connection | No of connection routed in e- | Balance<br>connection to<br>be routed |
|           | 19,389                           | 12,902                        | 5,982                                 |
| AUGUST    | Total No of<br>JJM<br>Connection | No of connection routed in e- | Balance<br>connection to<br>be routed |
|           | 37,756                           | 13,599                        | 5,991                                 |
| SEPTEMBER | Total No of<br>JJM<br>Connection | No of connection routed in e- | Balance<br>connection to<br>be routed |
|           | 19,769                           | 13,810                        | 5,932                                 |
| OCTOBER   | Total No of<br>JJM<br>Connection | No of connection routed in e- | Balance<br>connection to<br>be routed |
|           | 53,615                           | 49,687                        | 3,928                                 |
|           | Total No of                      | No of                         | Balance                               |
| NOVEMBER  | JJM<br>Connection                | connection<br>routed in e-    | connection to be routed               |
|           | 53,797                           | 52,749                        | 1,048                                 |