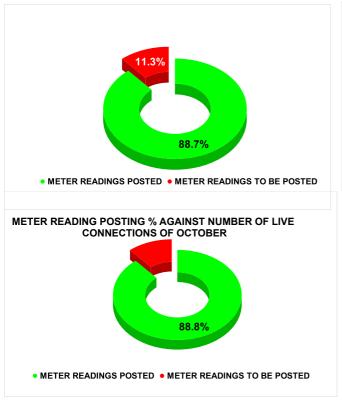

| Total No. of Live<br>connection on June    | Total No. of<br>readings<br>posted on<br>June | Total Readings of June<br>against 50% Total Live<br>Connections of June 24          |
|--------------------------------------------|-----------------------------------------------|-------------------------------------------------------------------------------------|
| 128,428                                    | 56,334                                        | 87.73%                                                                              |
| Total No. of Live<br>connection on August  | Total No. of readings posted on August        | Total Readings of August<br>against 50% Total Live<br>Connections of August<br>24   |
| 127,523                                    | 56,578                                        | 88.73%                                                                              |
| Total No. of Live<br>connection on October | Total No. of readings posted on October       | Total Readings of<br>October against 50%<br>Total Live Connections of<br>October 24 |
| 127,358                                    | 56,525                                        | 88.77%                                                                              |

## METER READING POSTING % AGAINST NUMBER OF LIVE CONNECTIONS OF AUGUST

# METER READING POSTING % AGAINST NUMBER OF LIVE CONNECTIONS OF SEPTEMBER

|           |                           | 18.77         | 20                                      | 5   |
|-----------|---------------------------|---------------|-----------------------------------------|-----|
| MONTH     | Total No.of Faulty meters | Number of rep | Number of<br>Faulty<br>meter<br>pending |     |
| JUNE      | 922                       | 3             | 01                                      | 621 |
| JULY      | 830                       | 2             | 66                                      | 564 |
| AUGUST    | 471                       | 3             | 33                                      | 138 |
| SEPTEMBER | 354                       | 2             | 20                                      | 134 |
| OCTOBER   | 315                       | 2             | 40                                      | 75  |
| NOVEMBER  | 327                       | 2             | 87                                      | 40  |