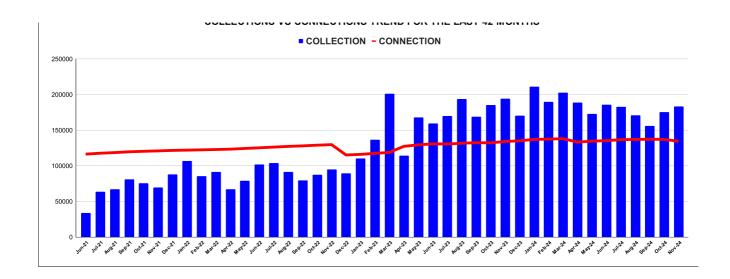

|         | COLLECTION IN LAKHS |        |        |        |        |                        |         |          |          |          |          |                   |
|---------|---------------------|--------|--------|--------|--------|------------------------|---------|----------|----------|----------|----------|-------------------|
| YEAR    | April               | May    | June   | July   | August | September              | October | November | December | January  | February | March             |
| 2020-21 | 9.64                | 41.89  | 78.99  | 67.61  | 49.80  | 55.41                  | 65.21   | 90.86    | 62.90    | 82.32    | 95.78    | 104.51            |
| 2021-22 | 62.30               | 16.76  | 34.01  | 63.43  | 67.14  | 80.87                  | 75.53   | 69.57    | 87.77    | 106.77   | 85.34    | 91.39             |
| 2022-23 | 67.29               | 79.13  | 102.03 | 103.80 | 91.20  | 79.40                  | 87.25   | 94.78    | 89.42    | 110.31   | 136.51   | 201.07            |
| 2023-24 | 114.08              | 167.74 | 159.43 | 169.98 | 193.83 | 169.00                 | 185.42  | 194.16   | 170.56   | 211.33   | 189.96   | 202.44            |
| 2024-25 | 188.86              | 172.84 | 185.71 | 182.62 | 171.05 | 156.00                 | 175.28  | 183.21   |          |          |          |                   |
|         |                     |        |        |        |        | YEAR                   | 2020-21 | 2021-22  | 2022-23  | 2023-24  | 2024-25  | 2024-25<br>(Proj) |
|         |                     |        |        |        |        | COLLECTION<br>IN LAKHS | 804.92  | 840.87   | 1,242.16 | 2,127.93 | 1,415.56 | 2,123.34          |

|         | CONNECTION OF LAST 56 MONTHS |          |          |          |          |           |          |          |          |          |          |          |
|---------|------------------------------|----------|----------|----------|----------|-----------|----------|----------|----------|----------|----------|----------|
| YEAR    | April                        | May      | June     | July     | August   | September | October  | November | December | January  | February | March    |
| 2020-21 | 93,233                       | 93,716   | 94,223   | 94,595   | 94,765   | 94,946    | 95,067   | 1,02,037 | 1,03,269 | 1,06,193 | 1,09,165 | 1,13,049 |
| 2021-22 | 1,13,832                     | 1,15,001 | 1,16,353 | 1,17,637 | 1,18,515 | 1,19,635  | 1,20,310 | 1,20,925 | 1,21,564 | 1,21,976 | 1,22,386 | 1,22,827 |
| 2022-23 | 1,23,331                     | 1,24,302 | 1,25,249 | 1,26,238 | 1,27,197 | 1,27,953  | 1,28,902 | 1,29,723 | 1,15,191 | 1,15,980 | 1,17,473 | 1,18,727 |
| 2023-24 | 1,27,326                     | 1,29,343 | 1,30,786 | 1,30,569 | 1,31,652 | 1,32,418  | 1,32,232 | 1,34,108 | 1,35,071 | 1,37,030 | 1,37,413 | 1,38,084 |
| 2024-25 | 1,33,254                     | 1,34,617 | 1,35,260 | 1,36,658 | 1,36,995 | 1,37,263  | 1,37,039 | 1,34,391 |          |          |          |          |