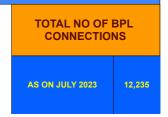

#### **BPL DATA**

#### BPL CONNECTIONS AS % OF TOTAL LIVE CONNECTIONS

• BPL CONNECTIONS • TOTAL LIVE CONNECTIONS

| COMPREHENSIVE INDEX | Marks | Total marks | Rank |
|---------------------|-------|-------------|------|
|                     | 74.03 | 100         | 8    |