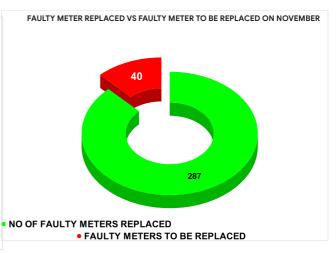

# METER READING POSTING % AGAINST NUMBER OF LIVE CONNECTIONS OF SEPTEMBER

|           |                           | 18.77         | 20                                      | 5   |
|-----------|---------------------------|---------------|-----------------------------------------|-----|
| MONTH     | Total No.of Faulty meters | Number of rep | Number of<br>Faulty<br>meter<br>pending |     |
| JUNE      | 922                       | 3             | 01                                      | 621 |
| JULY      | 830                       | 2             | 66                                      | 564 |
| AUGUST    | 471                       | 3             | 33                                      | 138 |
| SEPTEMBER | 354                       | 2             | 20                                      | 134 |
| OCTOBER   | 315                       | 2             | 40                                      | 75  |
| NOVEMBER  | 327                       | 2             | 87                                      | 40  |