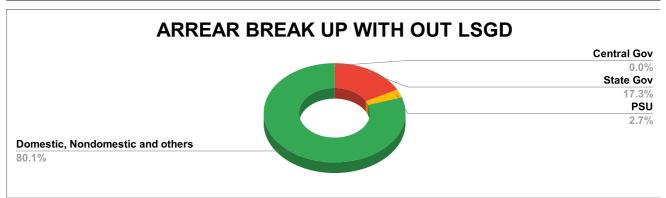

| DOMESTIC    | NON DOMESTIC | INDUSTRIAL | SPECIAL  | BULK<br>SUPPLY | Panchayath WC-Street<br>Taps | Muncipality<br>WC -Street Taps | Corporation WC -<br>Street Taps |
|-------------|--------------|------------|----------|----------------|------------------------------|--------------------------------|---------------------------------|
| 9,51,26,242 | 1,92,70,803  | 1,81,151   | 1,01,717 | 0              | 46,49,96,938                 | 7,60,57,901                    | 0                               |