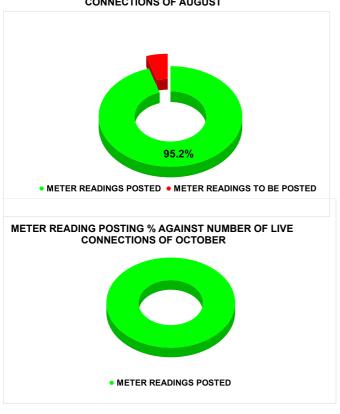

## METER READING POSTING % AGAINST NUMBER OF LIVE CONNECTIONS OF AUGUST

| METER READING POSTING | Marks | Total marks | Rank |
|-----------------------|-------|-------------|------|
| WETER READING FOOTING | 20.35 | 16          | 22   |

| Total No. of Live connection on June       | Total No. of readings posted on         | Total Readings of June<br>against 50% Total Live<br>Connections of June 24          |
|--------------------------------------------|-----------------------------------------|-------------------------------------------------------------------------------------|
| 176,233                                    | June 84,498                             | 95.89%                                                                              |
|                                            | Total No. of                            |                                                                                     |
| Total No. of Live connection on August     | readings<br>posted on<br>August         | Total Readings of August<br>against 50% Total Live<br>Connections of August<br>24   |
| 177,463                                    | 84,439                                  | 95.16%                                                                              |
| Total No. of Live<br>connection on October | Total No. of readings posted on October | Total Readings of<br>October against 50%<br>Total Live Connections of<br>October 24 |
| 176,188                                    | 88,344                                  | 100.28%                                                                             |