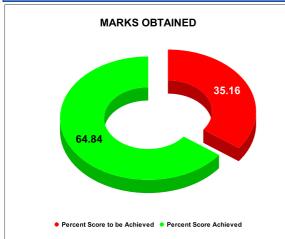

#### BPL CONNECTIONS AS % OF TOTAL LIVE CONNECTIONS

| COMPREHENSIVE INDEX | Marks | Total marks | Rank |
|---------------------|-------|-------------|------|
|                     | 65.80 | 100         | 24   |

|                                | Marks | Total marks | Rank |
|--------------------------------|-------|-------------|------|
| COMPREHENSIVE INDEX            | 65.80 | 100         | 24   |
| REVENUE COLLECTION ACHIEVEMENT | 16.16 | 25          | 25   |
| METER READING POSTING          | 20.35 | 16          | 22   |
| FAULTY METER REPLACEMENT       | 11.74 | 20          | 31   |
| MOBILE NO UPDATION             | 2.00  | 10          | 20   |
| REVENUE RECOVERY STATUS        | 5.61  | 8           | 5    |
| JAL JEEVAN MISSION ROUTING     | 9.94  | 10          | 25   |
| AMNESTY                        | 5.61  | 11          |      |