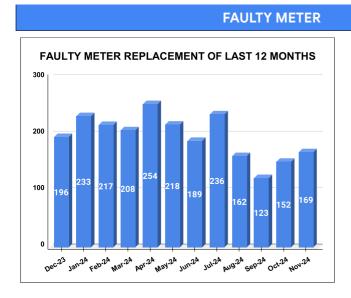

### METER READING POSTING % AGAINST NUMBER OF LIVE CONNECTIONS OF SEPTEMBER

|           |                           | 11.74         | 20                                      | 31    |
|-----------|---------------------------|---------------|-----------------------------------------|-------|
| MONTH     | Total No.of Faulty meters | Number of rep | Number of<br>Faulty<br>meter<br>pending |       |
| JUNE      | 1,410                     | 1             | 89                                      | 1,221 |
| JULY      | 1,220                     | 2             | 36                                      | 984   |
| AUGUST    | 1,088                     | 1             | 62                                      | 926   |
| SEPTEMBER | 1,023                     | 1             | 23                                      | 900   |
| OCTOBER   | 953                       | 1             | 52                                      | 801   |
| NOVEMBER  | 948                       | 1             | 69                                      | 779   |