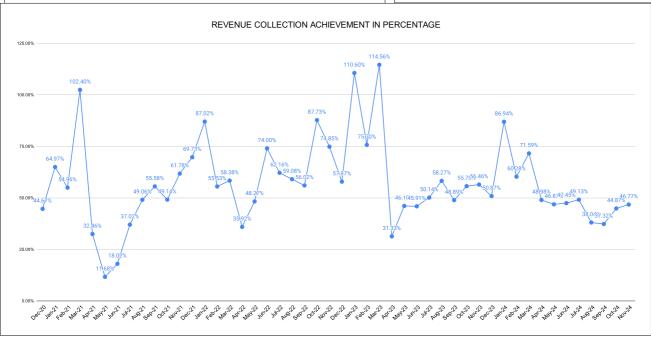

|                                | Marks | Total marks | Rank |
|--------------------------------|-------|-------------|------|
| COMPREHENSIVE INDEX            | 65.80 | 100         | 24   |
| REVENUE COLLECTION ACHIEVEMENT | 16.16 | 25          | 25   |
| METER READING POSTING          | 20.35 | 16          | 22   |
| FAULTY METER REPLACEMENT       | 11.74 | 20          | 31   |
| MOBILE NO UPDATION             | 2.00  | 10          | 20   |
| REVENUE RECOVERY STATUS        | 5.61  | 8           | 5    |
| JAL JEEVAN MISSION ROUTING     | 9.94  | 10          | 25   |
| AMNESTY                        | 5.61  | 11          |      |