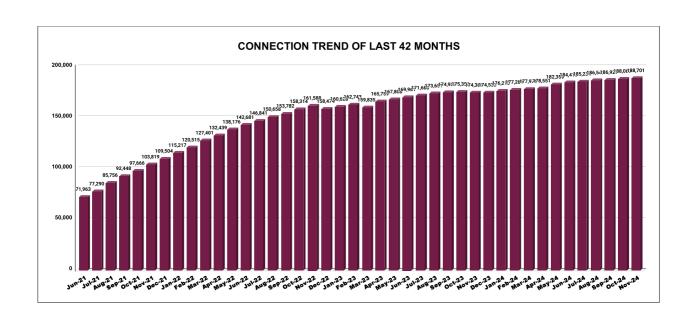

|         | CONNECTION OF LAST 56 MONTHS |          |          |          |          |           |          |          |          |          |          |          |
|---------|------------------------------|----------|----------|----------|----------|-----------|----------|----------|----------|----------|----------|----------|
| YEAR    | April                        | May      | June     | July     | August   | September | October  | November | December | January  | February | March    |
| 2020-21 | 47,555                       | 48,427   | 49,130   | 49,339   | 49,723   | 49,857    | 50,033   | 52,269   | 51,830   | 51,830   | 56,665   | 61,080   |
| 2021-22 | 64,341                       | 67,645   | 71,963   | 77,290   | 85,756   | 92,448    | 97,666   | 1,03,819 | 1,09,504 | 1,15,217 | 1,20,515 | 1,27,401 |
| 2022-23 | 1,32,439                     | 1,38,176 | 1,42,681 | 1,46,841 | 1,50,658 | 1,53,782  | 1,58,314 | 1,61,588 | 1,58,474 | 1,60,628 | 1,62,743 | 1,59,835 |
| 2023-24 | 1,65,759                     | 1,67,808 | 1,69,961 | 1,71,680 | 1,73,651 | 1,74,957  | 1,75,350 | 1,74,380 | 1,74,533 | 1,76,213 | 1,77,281 | 1,77,976 |
| 2024-25 | 1,78,551                     | 1,82,359 | 1,84,410 | 1,85,234 | 1,86,542 | 1,86,927  | 1,88,083 | 1,88,701 |          |          |          |          |