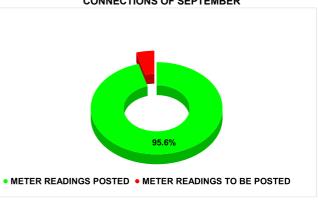

### METER READING POSTING % AGAINST NUMBER OF LIVE CONNECTIONS OF SEPTEMBER

|           |                           | 11.74         | 20                                      | 31    |
|-----------|---------------------------|---------------|-----------------------------------------|-------|
| MONTH     | Total No.of Faulty meters | Number of rep | Number of<br>Faulty<br>meter<br>pending |       |
| JUNE      | 1,410                     | 1             | 89                                      | 1,221 |
| JULY      | 1,220                     | 2             | 36                                      | 984   |
| AUGUST    | 1,088                     | 1             | 62                                      | 926   |
| SEPTEMBER | 1,023                     | 1             | 23                                      | 900   |
| OCTOBER   | 953                       | 1             | 52                                      | 801   |
| NOVEMBER  | 948                       | 1             | 69                                      | 779   |

| Total No. of Live connection on July         | Total No. of readings posted on July               | Total Readings of July<br>against 50% Total Live<br>Connections of July 24              |
|----------------------------------------------|----------------------------------------------------|-----------------------------------------------------------------------------------------|
| 176,253                                      | 82,855                                             | 94.02%                                                                                  |
| Total No. of Live connection<br>on September | Total No. of<br>readings<br>posted on<br>September | Total Readings of<br>September against 50%<br>Total Live Connections of<br>September 24 |
| 176,551                                      | 84,379                                             | 95.59%                                                                                  |
| Total No. of Live connection on November     | Total No. of<br>readings<br>posted on<br>November  | Total Readings of<br>November against 50%<br>Total Live Connections of<br>November 24   |
| 176,228                                      | 85,374                                             | 96.89%                                                                                  |