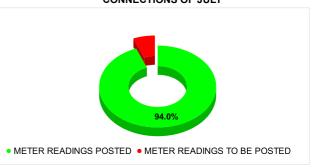

| Total No. of Live connection on July         | Total No. of readings posted on July               | Total Readings of July<br>against 50% Total Live<br>Connections of July 24              |
|----------------------------------------------|----------------------------------------------------|-----------------------------------------------------------------------------------------|
| 176,253                                      | 82,855                                             | 94.02%                                                                                  |
| Total No. of Live connection<br>on September | Total No. of<br>readings<br>posted on<br>September | Total Readings of<br>September against 50%<br>Total Live Connections of<br>September 24 |
| 176,551                                      | 84,379                                             | 95.59%                                                                                  |
| Total No. of Live connection on November     | Total No. of<br>readings<br>posted on<br>November  | Total Readings of<br>November against 50%<br>Total Live Connections of<br>November 24   |
| 176,228                                      | 85,374                                             | 96.89%                                                                                  |

# METER READING POSTING % AGAINST NUMBER OF LIVE CONNECTIONS OF JULY