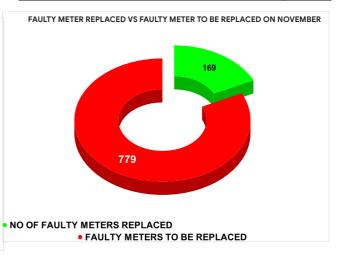

### METER READING POSTING % AGAINST NUMBER OF LIVE CONNECTIONS OF SEPTEMBER

|           |                           | 11.74         | 20                                      | 31    |
|-----------|---------------------------|---------------|-----------------------------------------|-------|
| MONTH     | Total No.of Faulty meters | Number of rep | Number of<br>Faulty<br>meter<br>pending |       |
| JUNE      | 1,410                     | 1             | 89                                      | 1,221 |
| JULY      | 1,220                     | 2             | 36                                      | 984   |
| AUGUST    | 1,088                     | 1             | 62                                      | 926   |
| SEPTEMBER | 1,023                     | 1             | 23                                      | 900   |
| OCTOBER   | 953                       | 1             | 52                                      | 801   |
| NOVEMBER  | 948                       | 1             | 69                                      | 779   |