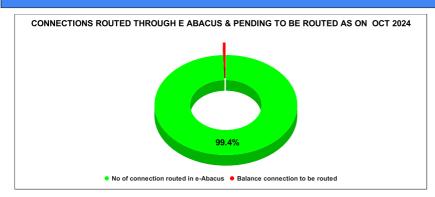

|           | Marks                            | Total marks                   | Rank                                  |
|-----------|----------------------------------|-------------------------------|---------------------------------------|
|           | 9.94                             | 10                            | 25                                    |
| JUNE      | Total No of<br>JJM<br>Connection | No of connection routed in e- | Balance<br>connection to<br>be routed |
|           | 150,077                          | 150,007                       | 70                                    |
| JULY      | Total No of<br>JJM<br>Connection | No of connection routed in e- | Balance<br>connection to<br>be routed |
|           | 151,329                          | 151,317                       | 12                                    |
| AUGUST    | Total No of<br>JJM<br>Connection | No of connection routed in e- | Balance<br>connection to<br>be routed |
|           | 153,096                          | 152,344                       | 752                                   |
| SEPTEMBER | Total No of<br>JJM<br>Connection | No of connection routed in e- | Balance<br>connection to<br>be routed |
|           | 156,504                          | 155,772                       | 732                                   |
| OCTOBER   | Total No of<br>JJM<br>Connection | No of connection routed in e- | Balance<br>connection to<br>be routed |
|           | 154,990                          | 154,038                       | 952                                   |
|           | Total No of                      | No of                         | Balance                               |
| NOVEMBER  | JJM<br>Connection                | connection<br>routed in e-    | connection<br>to be routed            |
|           | 156,172                          | 155,204                       | 968                                   |