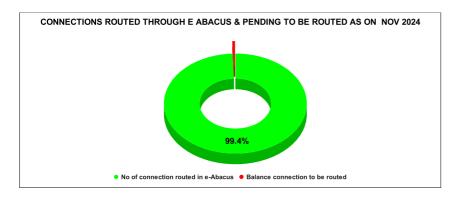

|           | Marks                            | Total marks                   | Rank                                  |
|-----------|----------------------------------|-------------------------------|---------------------------------------|
|           | 9.94                             | 10                            | 25                                    |
| JUNE      | Total No of<br>JJM<br>Connection | No of connection routed in e- | Balance<br>connection to<br>be routed |
|           | 150,077                          | 150,007                       | 70                                    |
| JULY      | Total No of<br>JJM<br>Connection | No of connection routed in e- | Balance<br>connection to<br>be routed |
|           | 151,329                          | 151,317                       | 12                                    |
| AUGUST    | Total No of<br>JJM<br>Connection | No of connection routed in e- | Balance<br>connection to<br>be routed |
|           | 153,096                          | 152,344                       | 752                                   |
| SEPTEMBER | Total No of<br>JJM<br>Connection | No of connection routed in e- | Balance<br>connection to<br>be routed |
|           | 156,504                          | 155,772                       | 732                                   |
| OCTOBER   | Total No of<br>JJM<br>Connection | No of connection routed in e- | Balance<br>connection to<br>be routed |
|           | 154,990                          | 154,038                       | 952                                   |
|           | Total No of                      | No of                         | Balance                               |
| NOVEMBER  | JJM<br>Connection                | connection<br>routed in e-    | connection<br>to be routed            |
|           | 156,172                          | 155,204                       | 968                                   |