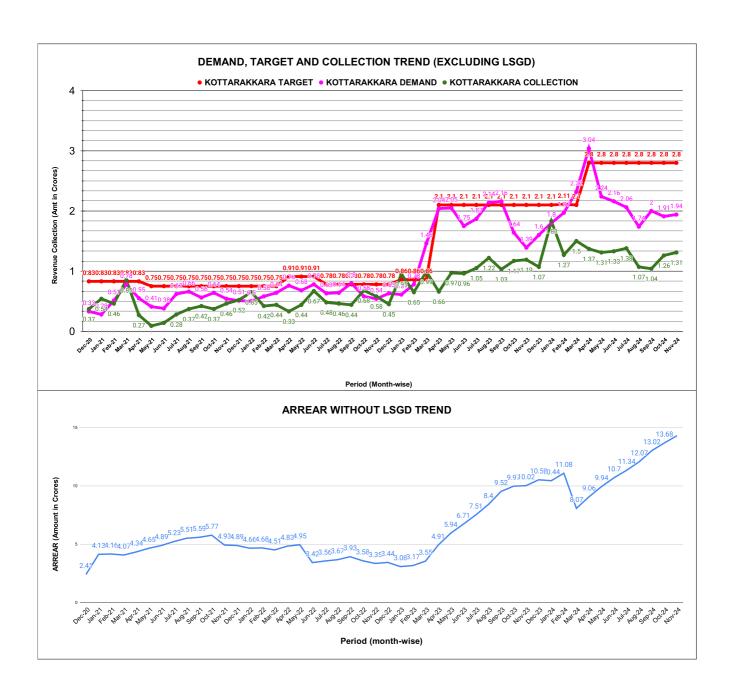

| COLLECTION IN LAKHS |        |        |        |        |        |                        |         |          |          |          |          |                   |
|---------------------|--------|--------|--------|--------|--------|------------------------|---------|----------|----------|----------|----------|-------------------|
| YEAR                | April  | May    | June   | July   | August | September              | October | November | December | January  | February | March             |
| 2020-21             | 1.16   | 12.42  | 19.69  | 20.29  | 15.94  | 23.10                  | 44.77   | 44.96    | 37.07    | 53.93    | 45.61    | 84.99             |
| 2021-22             | 26.94  | 8.76   | 13.52  | 27.77  | 36.80  | 41.69                  | 36.86   | 46.33    | 52.30    | 65.27    | 41.65    | 43.79             |
| 2022-23             | 32.69  | 43.93  | 67.34  | 48.49  | 46.08  | 43.69                  | 68.43   | 58.38    | 45.14    | 95.12    | 65.10    | 98.52             |
| 2023-24             | 65.78  | 96.81  | 96.42  | 105.30 | 122.37 | 102.66                 | 116.96  | 118.57   | 106.82   | 182.58   | 127.20   | 150.34            |
| 2024-25             | 137.15 | 131.25 | 132.87 | 137.57 | 106.51 | 104.49                 | 125.64  | 130.96   |          |          |          |                   |
|                     |        |        |        |        |        | YEAR                   | 2020-21 | 2021-22  | 2022-23  | 2023-24  | 2024-25  | 2024-25<br>(Proj) |
|                     |        |        |        |        |        | COLLECTION<br>IN LAKHS | 403.95  | 441.65   | 712.92   | 1,391.79 | 1,006.44 | 1,509.66          |