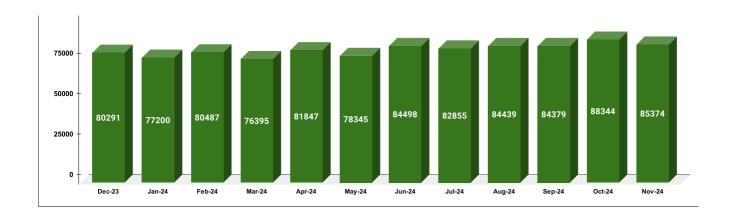

|         | CONNECTION OF LAST 56 MONTHS |          |          |          |          |           |          |          |          |          |          |          |
|---------|------------------------------|----------|----------|----------|----------|-----------|----------|----------|----------|----------|----------|----------|
| YEAR    | April                        | May      | June     | July     | August   | September | October  | November | December | January  | February | March    |
| 2020-21 | 47,555                       | 48,427   | 49,130   | 49,339   | 49,723   | 49,857    | 50,033   | 52,269   | 51,830   | 51,830   | 56,665   | 61,080   |
| 2021-22 | 64,341                       | 67,645   | 71,963   | 77,290   | 85,756   | 92,448    | 97,666   | 1,03,819 | 1,09,504 | 1,15,217 | 1,20,515 | 1,27,401 |
| 2022-23 | 1,32,439                     | 1,38,176 | 1,42,681 | 1,46,841 | 1,50,658 | 1,53,782  | 1,58,314 | 1,61,588 | 1,58,474 | 1,60,628 | 1,62,743 | 1,59,835 |
| 2023-24 | 1,65,759                     | 1,67,808 | 1,69,961 | 1,71,680 | 1,73,651 | 1,74,957  | 1,75,350 | 1,74,380 | 1,74,533 | 1,76,213 | 1,77,281 | 1,77,976 |
| 2024-25 | 1,78,551                     | 1,82,359 | 1,84,410 | 1,85,234 | 1,86,542 | 1,86,927  | 1,88,083 | 1,88,701 |          |          |          |          |