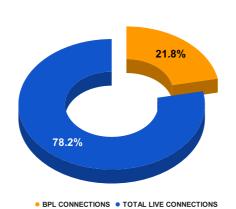

### **BPL DATA**

#### BPL CONNECTIONS AS % OF TOTAL LIVE CONNECTIONS

| COMPREHENSIVE INDEX | Marks | Total marks | Rank |
|---------------------|-------|-------------|------|
|                     | 65.80 | 100         | 24   |