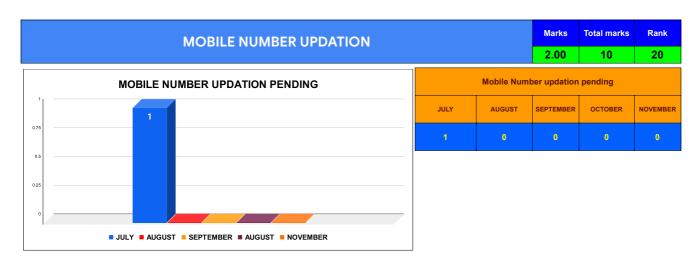

|                                | Marks | Total marks | Rank |
|--------------------------------|-------|-------------|------|
| COMPREHENSIVE INDEX            | 65.80 | 100         | 24   |
| REVENUE COLLECTION ACHIEVEMENT | 16.16 | 25          | 25   |
| METER READING POSTING          | 20.35 | 16          | 22   |
| FAULTY METER REPLACEMENT       | 11.74 | 20          | 31   |
| MOBILE NO UPDATION             | 2.00  | 10          | 20   |
| REVENUE RECOVERY STATUS        | 5.61  | 8           | 5    |
| JAL JEEVAN MISSION ROUTING     | 9.94  | 10          | 25   |
| AMNESTY                        | 5.61  | 11          |      |