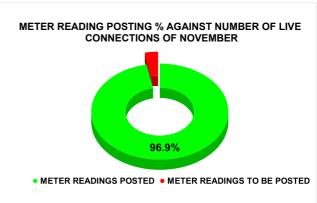

| Total No. of Live connection on July         | Total No. of readings posted on July               | Total Readings of July<br>against 50% Total Live<br>Connections of July 24              |
|----------------------------------------------|----------------------------------------------------|-----------------------------------------------------------------------------------------|
| 176,253                                      | 82,855                                             | 94.02%                                                                                  |
| Total No. of Live connection<br>on September | Total No. of<br>readings<br>posted on<br>September | Total Readings of<br>September against 50%<br>Total Live Connections of<br>September 24 |
| 176,551                                      | 84,379                                             | 95.59%                                                                                  |
| Total No. of Live connection on November     | Total No. of<br>readings<br>posted on<br>November  | Total Readings of<br>November against 50%<br>Total Live Connections of<br>November 24   |
| 176,228                                      | 85,374                                             | 96.89%                                                                                  |