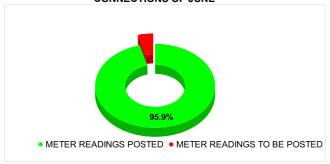

| METER READING POSTING | Marks | Total marks | Rank |
|-----------------------|-------|-------------|------|
| WETER READING FOOTING | 20.35 | 16          | 22   |

| Total No. of Live connection on June       | Total No. of readings posted on         | Total Readings of June<br>against 50% Total Live<br>Connections of June 24          |
|--------------------------------------------|-----------------------------------------|-------------------------------------------------------------------------------------|
| 176,233                                    | June 84,498                             | 95.89%                                                                              |
|                                            | Total No. of                            |                                                                                     |
| Total No. of Live connection on August     | readings<br>posted on<br>August         | Total Readings of August<br>against 50% Total Live<br>Connections of August<br>24   |
| 177,463                                    | 84,439                                  | 95.16%                                                                              |
| Total No. of Live<br>connection on October | Total No. of readings posted on October | Total Readings of<br>October against 50%<br>Total Live Connections of<br>October 24 |
| 176,188                                    | 88,344                                  | 100.28%                                                                             |

### METER READING POSTING % AGAINST NUMBER OF LIVE CONNECTIONS OF JUNE