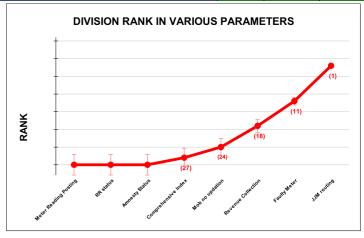

|                                | Marks | Total marks | Rank |
|--------------------------------|-------|-------------|------|
| COMPREHENSIVE INDEX            | 65.80 | 100         | 24   |
| REVENUE COLLECTION ACHIEVEMENT | 16.16 | 25          | 25   |
| METER READING POSTING          | 20.35 | 16          | 22   |
| FAULTY METER REPLACEMENT       | 11.74 | 20          | 31   |
| MOBILE NO UPDATION             | 2.00  | 10          | 20   |
| REVENUE RECOVERY STATUS        | 5.61  | 8           | 5    |
| JAL JEEVAN MISSION ROUTING     | 9.94  | 10          | 25   |
| AMNESTY                        | 5.61  | 11          |      |