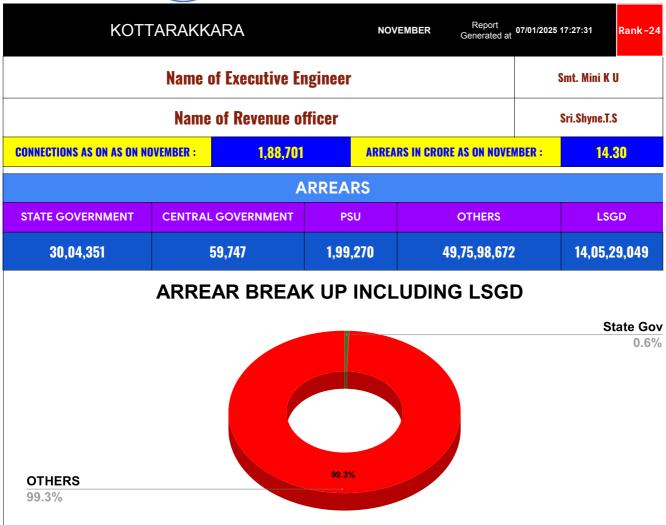

| DOMESTIC     | NON DOMESTIC | INDUSTRIAL | SPECIAL | BULK<br>SUPPLY | Panchayath WC-Street<br>Taps | Muncipality<br>WC -Street Taps | Corporation WC -<br>Street Taps |
|--------------|--------------|------------|---------|----------------|------------------------------|--------------------------------|---------------------------------|
| 13,52,35,252 | 75,47,630    | 1,35,760   | 59,709  | 0              | 3,28,06,173                  | 10,77,22,876                   | 0                               |





State Gov

0.6%



#### TOP DEFAULTERS OF KOTTARAKKARA FOR THE MONTH OF NOVEMBER

| SL NO | NAME                                                                                                        | ARREAR   |
|-------|-----------------------------------------------------------