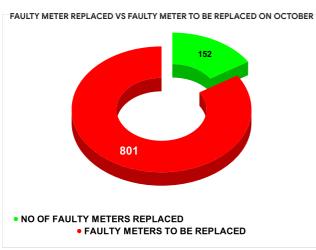

### METER READING POSTING % AGAINST NUMBER OF LIVE CONNECTIONS OF SEPTEMBER

|           |                           | 11.74         | 20                                      | 31    |
|-----------|---------------------------|---------------|-----------------------------------------|-------|
| MONTH     | Total No.of Faulty meters | Number of rep | Number of<br>Faulty<br>meter<br>pending |       |
| JUNE      | 1,410                     | 1             | 89                                      | 1,221 |
| JULY      | 1,220                     | 2             | 36                                      | 984   |
| AUGUST    | 1,088                     | 1             | 62                                      | 926   |
| SEPTEMBER | 1,023                     | 1             | 23                                      | 900   |
| OCTOBER   | 953                       | 1             | 52                                      | 801   |
| NOVEMBER  | 948                       | 1             | 69                                      | 779   |