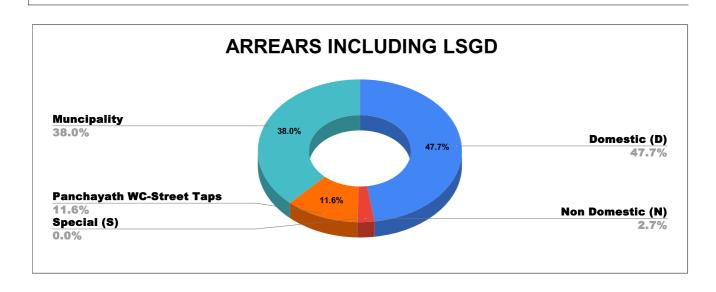

| DOMESTIC     | NON DOMESTIC | INDUSTRIAL | SPECIAL | BULK<br>SUPPLY | Panchayath WC-Street<br>Taps | Muncipality<br>WC -Street Taps | Corporation WC -<br>Street Taps |
|--------------|--------------|------------|---------|----------------|------------------------------|--------------------------------|---------------------------------|
| 13,52,35,252 | 75,47,630    | 1,35,760   | 59,709  | 0              | 3,28,06,173                  | 10,77,22,876                   | 0                               |