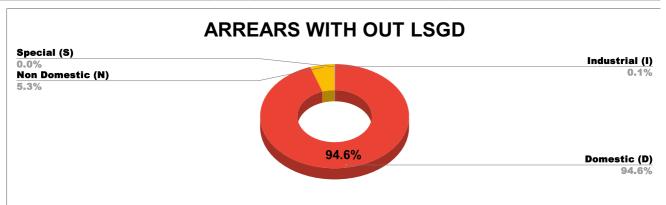

| DOMESTIC     | NON DOMESTIC | INDUSTRIAL | SPECIAL | BULK<br>SUPPLY | Panchayath WC-Street<br>Taps | Muncipality<br>WC -Street Taps | Corporation WC -<br>Street Taps |
|--------------|--------------|------------|---------|----------------|------------------------------|--------------------------------|---------------------------------|
| 13,52,35,252 | 75,47,630    | 1,35,760   | 59,709  | 0              | 3,28,06,173                  | 10,77,22,876                   | 0                               |





State Gov

0.6%



#### TOP DEFAULTERS OF KOTTARAKKARA FOR THE MONTH OF NOVEMBER

| SL NO | NAME                                                                                                        | ARREAR   |
|-------|-------------------------------------------------------------------------------------------------------------|----------|
| 1     | THE SENIOR SUPERINTENDENT, KP-426/19,<br>GOVERNMENT MODEL RESIDENTIAL SCHOOL,<br>CHOZHIYAKODU, KULATHUPUZHA | 2,42,761 |
| 2     | Tahasildar, Mini Civil Station, Thaluk Office-<br>691506, Kottarakkara Municipality                         | 1,89,563 |
| 3     | THE CONGRESS BLOCK PRESIDENT,<br>CONGRESS BHAVAN, NEAR TREASURY,<br>KADAKKAL                                | 1,67,388 |
| 4     | THE AEE, KIP MCS, SUB DIVISION,<br>NELLUPPALLY