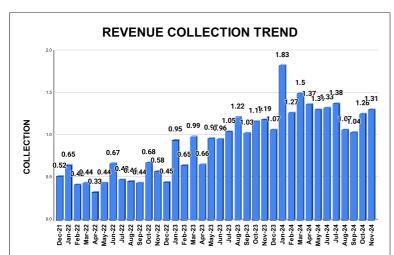

| COLLECTION IN LAKHS |        |        |        |        |        |                        |         |          |          |          |          |                   |
|---------------------|--------|--------|--------|--------|--------|------------------------|---------|----------|----------|----------|----------|-------------------|
| YEAR                | April  | May    | June   | July   | August | September              | October | November | December | January  | February | March             |
| 2020-21             | 1.16   | 12.42  | 19.69  | 20.29  | 15.94  | 23.10                  | 44.77   | 44.96    | 37.07    | 53.93    | 45.61    | 84.99             |
| 2021-22             | 26.94  | 8.76   | 13.52  | 27.77  | 36.80  | 41.69                  | 36.86   | 46.33    | 52.30    | 65.27    | 41.65    | 43.79             |
| 2022-23             | 32.69  | 43.93  | 67.34  | 48.49  | 46.08  | 43.69                  | 68.43   | 58.38    | 45.14    | 95.12    | 65.10    | 98.52             |
| 2023-24             | 65.78  | 96.81  | 96.42  | 105.30 | 122.37 | 102.66                 | 116.96  | 118.57   | 106.82   | 182.58   | 127.20   | 150.34            |
| 2024-25             | 137.15 | 131.25 | 132.87 | 137.57 | 106.51 | 104.49                 | 125.64  | 130.96   |          |          |          |                   |
|                     |        |        |        |        |        | YEAR                   | 2020-21 | 2021-22  | 2022-23  | 2023-24  | 2024-25  | 2024-25<br>(Proj) |
|                     |        |        |        |        |        | COLLECTION<br>IN LAKHS | 403.95  | 441.65   | 712.92   | 1,391.79 | 1,006.44 | 1,509.66          |