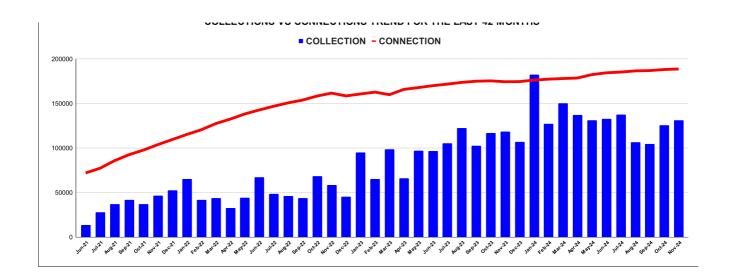

| COLLECTION IN LAKHS |        |        |        |        |        |                        |         |          |          |          |          |                   |
|---------------------|--------|--------|--------|--------|--------|------------------------|---------|----------|----------|----------|----------|-------------------|
| YEAR                | April  | May    | June   | July   | August | September              | October | November | December | January  | February | March             |
| 2020-21             | 1.16   | 12.42  | 19.69  | 20.29  | 15.94  | 23.10                  | 44.77   | 44.96    | 37.07    | 53.93    | 45.61    | 84.99             |
| 2021-22             | 26.94  | 8.76   | 13.52  | 27.77  | 36.80  | 41.69                  | 36.86   | 46.33    | 52.30    | 65.27    | 41.65    | 43.79             |
| 2022-23             | 32.69  | 43.93  | 67.34  | 48.49  | 46.08  | 43.69                  | 68.43   | 58.38    | 45.14    | 95.12    | 65.10    | 98.52             |
| 2023-24             | 65.78  | 96.81  | 96.42  | 105.30 | 122.37 | 102.66                 | 116.96  | 118.57   | 106.82   | 182.58   | 127.20   | 150.34            |
| 2024-25             | 137.15 | 131.25 | 132.87 | 137.57 | 106.51 | 104.49                 | 125.64  | 130.96   |          |          |          |                   |
|                     |        |        |        |        |        | YEAR                   | 2020-21 | 2021-22  | 2022-23  | 2023-24  | 2024-25  | 2024-25<br>(Proj) |
|                     |        |        |        |        |        | COLLECTION<br>IN LAKHS | 403.95  | 441.65   | 712.92   | 1,391.79 | 1,006.44 | 1,509.66          |

|         | CONNECTION OF LAST 56 MONTHS |          |          |          |          |           |          |          |          |          |          |          |
|---------|------------------------------|----------|----------|----------|----------|-----------|----------|----------|----------|----------|----------|----------|
| YEAR    | April                        | May      | June     | July     | August   | September | October  | November | December | January  | February | March    |
| 2020-21 | 47,555                       | 48,427   | 49,130   | 49,339   | 49,723   | 49,857    | 50,033   | 52,269   | 51,830   | 51,830   | 56,665   | 61,080   |
| 2021-22 | 64,341                       | 67,645   | 71,963   | 77,290   | 85,756   | 92,448    | 97,666   | 1,03,819 | 1,09,504 | 1,15,217 | 1,20,515 | 1,27,401 |
| 2022-23 | 1,32,439                     | 1,38,176 | 1,42,681 | 1,46,841 | 1,50,658 | 1,53,782  | 1,58,314 | 1,61,588 | 1,58,474 | 1,60,628 | 1,62,743 | 1,59,835 |
| 2023-24 | 1,65,759                     | 1,67,808 | 1,69,961 | 1,71,680 | 1,73,651 | 1,74,957  | 1,75,350 | 1,74,380 | 1,74,533 | 1,76,213 | 1,77,281 | 1,77,976 |
| 2024-25 | 1,78,551                     | 1,82,359 | 1,84,410 | 1,85,234 | 1,86,542 | 1,86,927  | 1,88,083 | 1,88,701 |          |          |          |          |