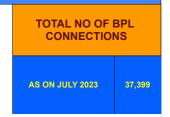

### **BPL DATA**

#### BPL CONNECTIONS AS % OF TOTAL LIVE CONNECTIONS

| COMPREHENSIVE INDEX | Marks | Total marks | Rank |
|---------------------|-------|-------------|------|
|                     | 65.80 | 100         | 24   |