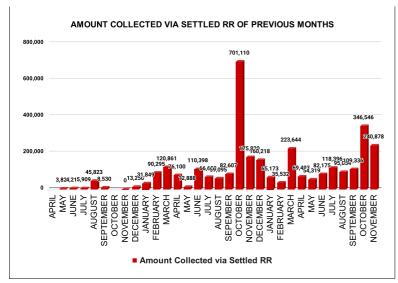

| REVENUE RECOVERY STATUS | Marks | Total marks | Rank |
|-------------------------|-------|-------------|------|
|                         | 5.61  | 8           | 5    |

| MONTH     | No of RR Notices | No of RR<br>Proceed | No Of RR Settled |                      |
|-----------|------------------|---------------------|------------------|----------------------|
| JUNE      | 207              | 46                  | 41               | Settled RR<br>82,175 |
|           |                  |                     |                  |                      |
| JULY      | 48               | 70                  | 23               | 118,396              |
| AUGUST    | 473              | 59                  | 33               | 95,054               |
| SEPTEMBER | 200              | 28                  | 28               | 109,336              |
| OCTOBER   | 318              | 328                 | 91               | 346,546              |
| NOVEMBER  | 336              | 240                 | 55               | 240,878              |