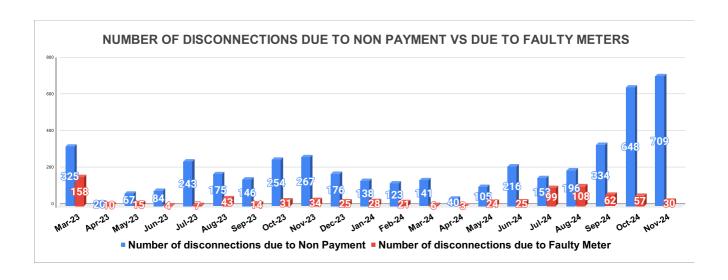

Marks Total marks Rank

| DISCONNECTION STATUS | Marks | Total marks | Rank |
|----------------------|-------|-------------|------|
|                      | -     | -           | -    |

| DISCONNECTI<br>ONS       | APRIL | MAY | JUNE | JULY | AUGUST | SEPTEMBER | OCTOBER | NOVEMBER | DECEMBER | JANUARY | FEBRUARY | MARCH |
|--------------------------|-------|-----|------|------|--------|-----------|---------|----------|----------|---------|----------|-------|
| DUE TO NON<br>PAYMENT () | 20    | 67  | 84   | 243  | 175    | 146       | 254     | 267      | 176      | 138     | 123      | 141   |
| DUE TO FAULTY<br>METER)  | 10    | 15  | 4    | 7    | 43     | 14        | 31      | 34       | 25       | 28      | 21       | 6     |
| DUE TO NON<br>PAYMENT()  | 40    | 105 | 216  | 153  | 196    | 334       | 648     | 709      |          |         |          |       |
| DUE TO FAULTY<br>METER() | 3     | 24  | 25   | 99   | 108    | 62        | 57      | 30       |          |         |          |       |