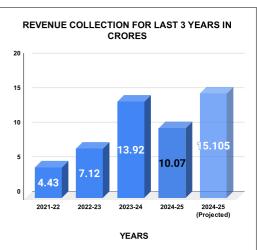

| COLLECTION IN LAKHS |        |        |        |        |        |                        |         |          |          |          |          |                   |
|---------------------|--------|--------|--------|--------|--------|------------------------|---------|----------|----------|----------|----------|-------------------|
| YEAR                | April  | May    | June   | July   | August | September              | October | November | December | January  | February | March             |
| 2020-21             | 1.16   | 12.42  | 19.69  | 20.29  | 15.94  | 23.10                  | 44.77   | 44.96    | 37.07    | 53.93    | 45.61    | 84.99             |
| 2021-22             | 26.94  | 8.76   | 13.52  | 27.77  | 36.80  | 41.69                  | 36.86   | 46.33    | 52.30    | 65.27    | 41.65    | 43.79             |
| 2022-23             | 32.69  | 43.93  | 67.34  | 48.49  | 46.08  | 43.69                  | 68.43   | 58.38    | 45.14    | 95.12    | 65.10    | 98.52             |
| 2023-24             | 65.78  | 96.81  | 96.42  | 105.30 | 122.37 | 102.66                 | 116.96  | 118.57   | 106.82   | 182.58   | 127.20   | 150.34            |
| 2024-25             | 137.15 | 131.25 | 132.87 | 137.57 | 106.51 | 104.49                 | 125.64  | 130.96   |          |          |          |                   |
|                     |        |        |        |        |        | YEAR                   | 2020-21 | 2021-22  | 2022-23  | 2023-24  | 2024-25  | 2024-25<br>(Proj) |
|                     |        |        |        |        |        | COLLECTION<br>IN LAKHS | 403.95  | 441.65   | 712.92   | 1,391.79 | 1,006.44 | 1,509.66          |