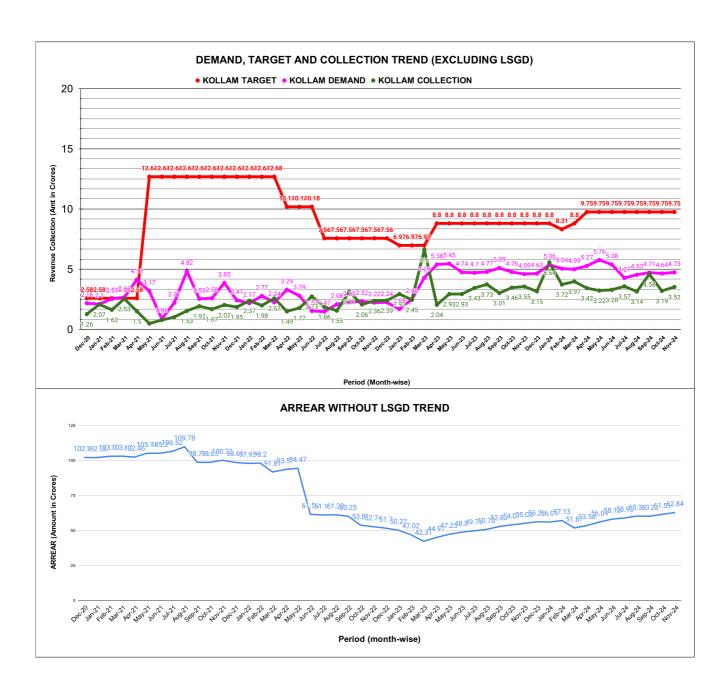

|         | COLLECTION IN LAKHS |        |        |        |        |                        |          |          |          |          |          |                   |
|---------|---------------------|--------|--------|--------|--------|------------------------|----------|----------|----------|----------|----------|-------------------|
| YEAR    | April               | May    | June   | July   | August | September              | October  | November | December | January  | February | March             |
| 2020-21 | 19.95               | 72.04  | 173.29 | 83.69  | 88.05  | 107.58                 | 121.92   | 129.06   | 125.69   | 207.07   | 162.10   | 252.96            |
| 2021-22 | 149.65              | 47.86  | 77.06  | 101.78 | 152.51 | 192.16                 | 167.18   | 202.46   | 184.62   | 236.98   | 198.21   | 257.26            |
| 2022-23 | 149.47              | 176.71 | 272.81 | 185.78 | 154.52 | 311.05                 | 205.88   | 236.39   | 239.23   | 292.98   | 245.50   | 659.77            |
| 2023-24 | 204.24              | 292.67 | 292.62 | 342.93 | 373.03 | 301.23                 | 345.71   | 355.07   | 315.34   | 553.82   | 372.19   | 397.25            |
| 2024-25 | 342.24              | 321.59 | 327.67 | 356.88 | 314.28 | 457.81                 | 319.05   | 352.20   |          |          |          |                   |
|         |                     |        |        |        |        | YEAR                   | 2020-21  | 2021-22  | 2022-23  | 2023-24  | 2024-25  | 2024-25<br>(Proj) |
|         |                     |        |        |        |        | COLLECTION<br>IN LAKHS | 1,543.39 | 1,967.72 | 3,130.09 | 4,146.11 | 2,791.73 | 4,187.59          |