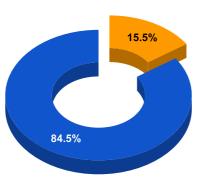

### **BPL DATA**

### BPL CONNECTIONS AS % OF TOTAL LIVE CONNECTIONS

• BPL CONNECTIONS • TOTAL LIVE CONNECTIONS

| COMPREHENSIVE INDEX | Marks | Total marks | Rank |
|---------------------|-------|-------------|------|
|                     | 72.52 | 100         | 9    |