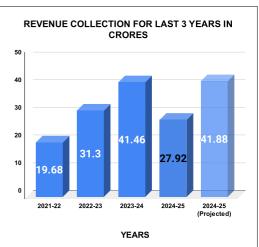

|         | COLLECTION IN LAKHS |        |        |        |        |                        |          |          |          |          |          |                   |
|---------|---------------------|--------|--------|--------|--------|------------------------|----------|----------|----------|----------|----------|-------------------|
| YEAR    | April               | May    | June   | July   | August | September              | October  | November | December | January  | February | March             |
| 2020-21 | 19.95               | 72.04  | 173.29 | 83.69  | 88.05  | 107.58                 | 121.92   | 129.06   | 125.69   | 207.07   | 162.10   | 252.96            |
| 2021-22 | 149.65              | 47.86  | 77.06  | 101.78 | 152.51 | 192.16                 | 167.18   | 202.46   | 184.62   | 236.98   | 198.21   | 257.26            |
| 2022-23 | 149.47              | 176.71 | 272.81 | 185.78 | 154.52 | 311.05                 | 205.88   | 236.39   | 239.23   | 292.98   | 245.50   | 659.77            |
| 2023-24 | 204.24              | 292.67 | 292.62 | 342.93 | 373.03 | 301.23                 | 345.71   | 355.07   | 315.34   | 553.82   | 372.19   | 397.25            |
| 2024-25 | 342.24              | 321.59 | 327.67 | 356.88 | 314.28 | 457.81                 | 319.05   | 352.20   |          |          |          |                   |
|         |                     |        |        |        |        | YEAR                   | 2020-21  | 2021-22  | 2022-23  | 2023-24  | 2024-25  | 2024-25<br>(Proj) |
|         |                     |        |        |        |        | COLLECTION<br>IN LAKHS | 1,543.39 | 1,967.72 | 3,130.09 | 4,146.11 | 2,791.73 | 4,187.59          |