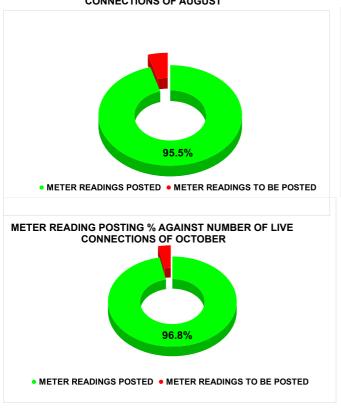

| METER READING POSTING | Marks | Total marks | Rank |
|-----------------------|-------|-------------|------|
| WETER READING FOOTING | 21.00 | 16          | 5    |

| Total No. of Live connection on June      | Total No. of readings posted on June            | Total Readings of June<br>against 50% Total Live<br>Connections of June 24          |
|-------------------------------------------|-------------------------------------------------|-------------------------------------------------------------------------------------|
| 270,796                                   | 128,748                                         | 95.09%                                                                              |
| Total No. of Live<br>connection on August | Total No. of<br>readings<br>posted on<br>August | Total Readings of August<br>against 50% Total Live<br>Connections of August<br>24   |
| 270,104                                   | 129,014                                         | 95.53%                                                                              |
| Total No. of Live connection on October   | Total No. of readings posted on October         | Total Readings of<br>October against 50%<br>Total Live Connections of<br>October 24 |
| 270,056                                   | 130,743                                         | 96.83%                                                                              |