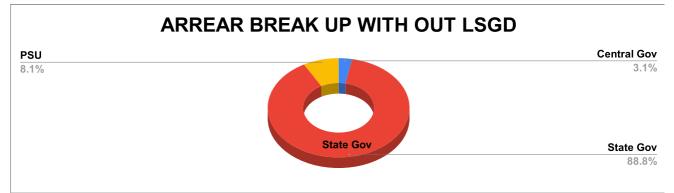

| DOMESTIC     | NON DOMESTIC | INDUSTRIAL | SPECIAL   | BULK<br>SUPPLY | Panchayath WC-Street<br>Taps | Muncipality<br>WC -Street Taps | Corporation WC -<br>Street Taps |
|--------------|--------------|------------|-----------|----------------|------------------------------|--------------------------------|---------------------------------|
| 33,76,25,258 | 12,05,13,943 | 78,73,233  | 17,70,238 | 16,06,01,726   | 51,48,20,678                 | 22,21,10,264                   | 1,34,31,755                     |