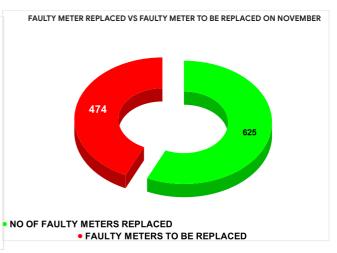

# METER READING POSTING % AGAINST NUMBER OF LIVE CONNECTIONS OF SEPTEMBER

|           |                           | 15.67         | 20                                      | 15    |
|-----------|---------------------------|---------------|-----------------------------------------|-------|
| MONTH     | Total No.of Faulty meters | Number of rep | Number of<br>Faulty<br>meter<br>pending |       |
| JUNE      | 1,447                     | 3             | 88                                      | 1,059 |
| JULY      | 1,396                     | 4             | 41                                      | 955   |
| AUGUST    | 1,328                     | 4             | -56                                     | 872   |
| SEPTEMBER | 1,374                     | 2             | 96                                      | 1,078 |
| OCTOBER   | 1,361                     | 5             | 05                                      | 856   |
| NOVEMBER  | 1,099                     | 6             | 25                                      | 474   |