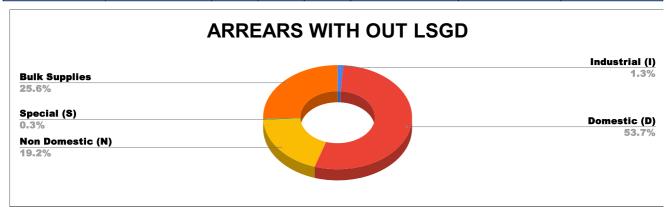

| DOMESTIC     | NON DOMESTIC | INDUSTRIAL | SPECIAL   | BULK<br>SUPPLY | Panchayath WC-Street<br>Taps | Muncipality<br>WC -Street Taps | Corporation WC -<br>Street Taps |
|--------------|--------------|------------|-----------|----------------|------------------------------|--------------------------------|---------------------------------|
| 33,76,25,258 | 12,05,13,943 | 78,73,233  | 17,70,238 | 16,06,01,726   | 51,48,20,678                 | 22,21,10,264                   | 1,34,31,755                     |