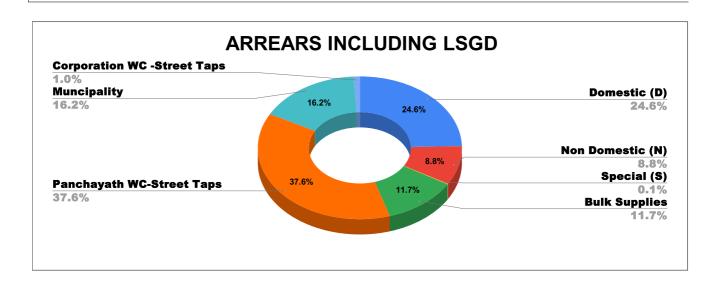

| DOMESTIC     | NON DOMESTIC | INDUSTRIAL | SPECIAL   | BULK<br>SUPPLY | Panchayath WC-Street<br>Taps | Muncipality<br>WC -Street Taps | Corporation WC -<br>Street Taps |
|--------------|--------------|------------|-----------|----------------|------------------------------|--------------------------------|---------------------------------|
| 33,76,25,258 | 12,05,13,943 | 78,73,233  | 17,70,238 | 16,06,01,726   | 51,48,20,678                 | 22,21,10,264                   | 1,34,31,755                     |