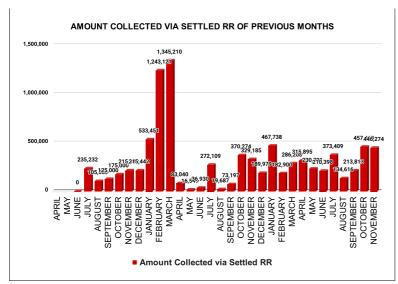

| REVENUE RECOVERY STATUS | Marks | Total marks | Rank |
|-------------------------|-------|-------------|------|
|                         | #N/A  | 8           | #N/A |

|           |                            |                     | 1                |                                       |
|-----------|----------------------------|---------------------|------------------|---------------------------------------|
| MONTH     | No of RR Notices<br>Issued | No of RR<br>Proceed | No Of RR Settled | Amount<br>Collected via<br>Settled RR |
| JUNE      | 283                        | 86                  | 15               | 210,398                               |
| JULY      | 452                        | 174                 | 45               | 373,409                               |
| AUGUST    | 645                        | 79                  | 35               | 134,616                               |
| SEPTEMBER | 536                        | 68                  | 29               | 213,813                               |
| OCTOBER   | 366                        | 68                  | 49               | 457,463                               |
| NOVEMBER  | 725                        | 199                 | 923              | 446,274                               |