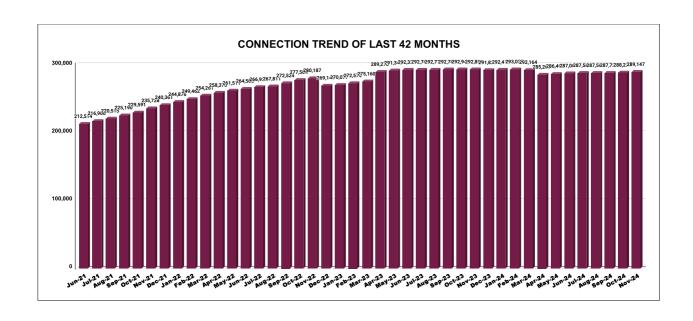

|         | CONNECTION OF LAST 56 MONTHS |          |          |          |          |           |          |          |          |          |          |          |
|---------|------------------------------|----------|----------|----------|----------|-----------|----------|----------|----------|----------|----------|----------|
| YEAR    | April                        | May      | June     | July     | August   | September | October  | November | December | January  | February | March    |
| 2020-21 | 1,90,105                     | 1,90,682 | 1,91,337 | 1,91,849 | 1,92,517 | 1,92,851  | 1,93,895 | 1,95,192 | 1,96,240 | 1,98,314 | 2,01,138 | 2,04,781 |
| 2021-22 | 2,08,072                     | 2,09,686 | 2,12,514 | 2,16,900 | 2,20,515 | 2,25,190  | 2,29,591 | 2,35,728 | 2,40,361 | 2,44,876 | 2,49,462 | 2,54,261 |
| 2022-23 | 2,58,370                     | 2,61,511 | 2,64,500 | 2,66,921 | 2,67,811 | 2,72,524  | 2,77,504 | 2,80,187 | 2,69,148 | 2,70,077 | 2,72,574 | 2,75,160 |
| 2023-24 | 2,89,273                     | 2,91,343 | 2,92,327 | 2,92,764 | 2,92,770 | 2,92,786  | 2,92,946 | 2,92,853 | 2,91,823 | 2,92,418 | 2,93,037 | 2,92,164 |
| 2024-25 | 2,85,260                     | 2,86,495 | 2,87,084 | 2,87,588 | 2,87,583 | 2,87,723  | 2,88,220 | 2,89,147 |          |          |          |          |