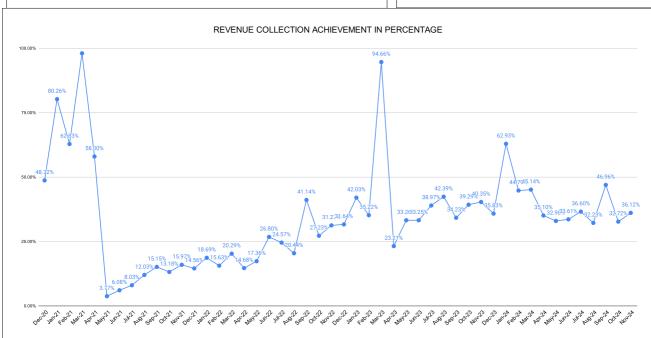

|                                | Marks | Total marks | Rank |
|--------------------------------|-------|-------------|------|
| COMPREHENSIVE INDEX            | 72.52 | 100         | 9    |
| REVENUE COLLECTION ACHIEVEMENT | 12.89 | 25          | 29   |
| METER READING POSTING          | 21.00 | 16          | 5    |
| FAULTY METER REPLACEMENT       | 15.67 | 20          | 15   |
| MOBILE NO UPDATION             | 1.97  | 10          | 26   |
| REVENUE RECOVERY STATUS        | #N/A  | 8           | #N/A |
| JAL JEEVAN MISSION ROUTING     | 9.99  | 10          | 22   |
| AMNESTY                        | #N/A  | 11          | #N/A |