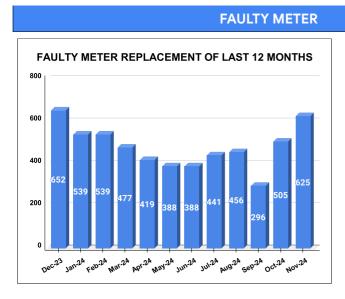

# METER READING POSTING % AGAINST NUMBER OF LIVE CONNECTIONS OF SEPTEMBER

|           |                           | 15.67         | 20                                      | 15    |
|-----------|---------------------------|---------------|-----------------------------------------|-------|
| MONTH     | Total No.of Faulty meters | Number of rep | Number of<br>Faulty<br>meter<br>pending |       |
| JUNE      | 1,447                     | 3             | 88                                      | 1,059 |
| JULY      | 1,396                     | 4             | 41                                      | 955   |
| AUGUST    | 1,328                     | 4             | -56                                     | 872   |
| SEPTEMBER | 1,374                     | 2             | 96                                      | 1,078 |
| OCTOBER   | 1,361                     | 5             | 05                                      | 856   |
| NOVEMBER  | 1,099                     | 6             | 25                                      | 474   |