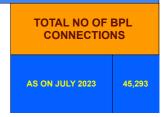

### **BPL DATA**

### BPL CONNECTIONS AS % OF TOTAL LIVE CONNECTIONS

• BPL CONNECTIONS • TOTAL LIVE CONNECTIONS

| COMPREHENSIVE INDEX | Marks | Total marks | Rank |
|---------------------|-------|-------------|------|
|                     | 72.52 | 100         | 9    |