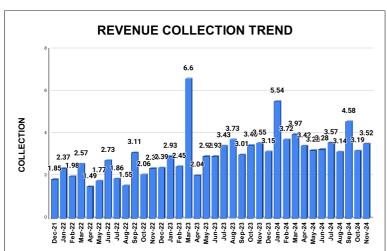

|         | COLLECTION IN LAKHS |        |        |        |        |                        |          |          |          |          |          |                   |
|---------|---------------------|--------|--------|--------|--------|------------------------|----------|----------|----------|----------|----------|-------------------|
| YEAR    | April               | May    | June   | July   | August | September              | October  | November | December | January  | February | March             |
| 2020-21 | 19.95               | 72.04  | 173.29 | 83.69  | 88.05  | 107.58                 | 121.92   | 129.06   | 125.69   | 207.07   | 162.10   | 252.96            |
| 2021-22 | 149.65              | 47.86  | 77.06  | 101.78 | 152.51 | 192.16                 | 167.18   | 202.46   | 184.62   | 236.98   | 198.21   | 257.26            |
| 2022-23 | 149.47              | 176.71 | 272.81 | 185.78 | 154.52 | 311.05                 | 205.88   | 236.39   | 239.23   | 292.98   | 245.50   | 659.77            |
| 2023-24 | 204.24              | 292.67 | 292.62 | 342.93 | 373.03 | 301.23                 | 345.71   | 355.07   | 315.34   | 553.82   | 372.19   | 397.25            |
| 2024-25 | 342.24              | 321.59 | 327.67 | 356.88 | 314.28 | 457.81                 | 319.05   | 352.20   |          |          |          |                   |
|         |                     |        |        |        |        | YEAR                   | 2020-21  | 2021-22  | 2022-23  | 2023-24  | 2024-25  | 2024-25<br>(Proj) |
|         |                     |        |        |        |        | COLLECTION<br>IN LAKHS | 1,543.39 | 1,967.72 | 3,130.09 | 4,146.11 | 2,791.73 | 4,187.59          |