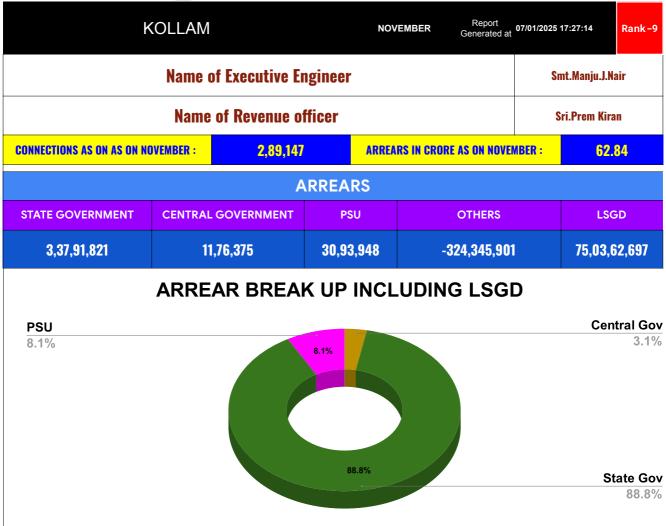

| DOMESTIC     | NON DOMESTIC | INDUSTRIAL | SPECIAL   | BULK<br>SUPPLY | Panchayath WC-Street<br>Taps | Muncipality<br>WC -Street Taps | Corporation WC -<br>Street Taps |
|--------------|--------------|------------|-----------|----------------|------------------------------|--------------------------------|---------------------------------|
| 33,76,25,258 | 12,05,13,943 | 78,73,233  | 17,70,238 | 16,06,01,726   | 51,48,20,678                 | 22,21,10,264                   | 1,34,31,755                     |