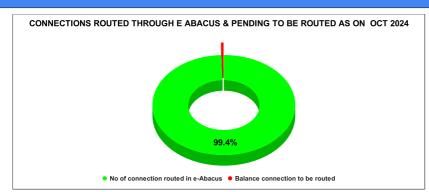

|            | Marks                            | Total marks                   | Rank                                  |
|------------|----------------------------------|-------------------------------|---------------------------------------|
|            | 9.99                             | 10                            | 22                                    |
| JUNE       | Total No of<br>JJM<br>Connection | No of connection routed in e- | Balance<br>connection to<br>be routed |
|            | 79,246                           | 78,976                        | 270                                   |
| JULY       | Total No of<br>JJM<br>Connection | No of connection routed in e- | Balance<br>connection to<br>be routed |
|            | 60,412                           | 60,234                        | 178                                   |
|            | T. 111 (                         | No of                         |                                       |
| AUGUST     | Total No of<br>JJM               | connection                    | Balance connection to                 |
|            | Connection                       | routed in e-                  | be routed                             |
|            | 79,461                           | 60,055                        | 13                                    |
|            | Total No of                      | No of                         | Balance                               |
|            | JJM                              | connection                    | connection to                         |
| SEPTEMBER  | Connection                       | routed in e-                  | be routed                             |
| OLI TEMBER | 79,607                           | 79,318                        | 289                                   |
|            | Total No of                      | No of                         | Balance                               |
|            | JJM                              | connection                    | connection to                         |
| OCTOBER    | Connection                       | routed in e-                  | be routed                             |
| OGTOBER    | 79,868                           | 79,414                        | 454                                   |
|            | Takal Nia ad                     | No of                         | Deleves                               |
|            | Total No of<br>JJM               | connection                    | Balance connection                    |
| NOVEMBER   | Connection                       | routed in e-                  | to be routed                          |
|            | 79,924                           | 79,820                        | 104                                   |