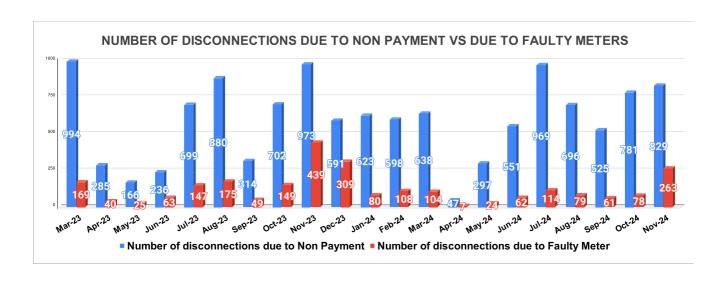

Marks Total marks Rank

| DISCONNECTION STATUS | Marks | Total marks | Rank |
|----------------------|-------|-------------|------|
|                      | -     | -           | -    |

| DISCONNECTI<br>ONS       | APRIL | MAY | JUNE | JULY | AUGUST | SEPTEMBER | OCTOBER | NOVEMBER | DECEMBER | JANUARY | FEBRUARY | MARCH |
|--------------------------|-------|-----|------|------|--------|-----------|---------|----------|----------|---------|----------|-------|
| DUE TO NON<br>PAYMENT () | 285   | 166 | 236  | 699  | 880    | 314       | 702     | 973      | 591      | 623     | 598      | 638   |
| DUE TO FAULTY<br>METER)  | 40    | 25  | 63   | 147  | 175    | 49        | 149     | 439      | 309      | 80      | 108      | 104   |
| DUE TO NON<br>PAYMENT()  | 47    | 297 | 551  | 969  | 696    | 525       | 781     | 829      |          |         |          |       |
| DUE TO FAULTY<br>METER() | 7     | 24  | 62   | 114  | 79     | 61        | 78      | 263      |          |         |          |       |