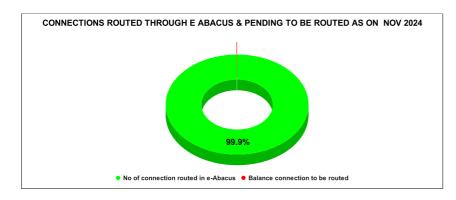

|            | Marks                            | Total marks                   | Rank                                  |
|------------|----------------------------------|-------------------------------|---------------------------------------|
|            | 9.99                             | 10                            | 22                                    |
| JUNE       | Total No of<br>JJM<br>Connection | No of connection routed in e- | Balance<br>connection to<br>be routed |
|            | 79,246                           | 78,976                        | 270                                   |
| JULY       | Total No of<br>JJM<br>Connection | No of connection routed in e- | Balance<br>connection to<br>be routed |
|            | 60,412                           | 60,234                        | 178                                   |
|            | T. 111 (                         | No of                         |                                       |
| AUGUST     | Total No of<br>JJM               | connection                    | Balance connection to                 |
|            | Connection                       | routed in e-                  | be routed                             |
|            | 79,461                           | 60,055                        | 13                                    |
|            | Total No of                      | No of                         | Balance                               |
|            | JJM                              | connection                    | connection to                         |
| SEPTEMBER  | Connection                       | routed in e-                  | be routed                             |
| OLI TEMBER | 79,607                           | 79,318                        | 289                                   |
|            | Total No of                      | No of                         | Balance                               |
|            | JJM                              | connection                    | connection to                         |
| OCTOBER    | Connection                       | routed in e-                  | be routed                             |
| OGTOBER    | 79,868                           | 79,414                        | 454                                   |
|            | Takal Nia ad                     | No of                         | Deleves                               |
|            | Total No of<br>JJM               | connection                    | Balance connection                    |
| NOVEMBER   | Connection                       | routed in e-                  | to be routed                          |
|            | 79,924                           | 79,820                        | 104                                   |