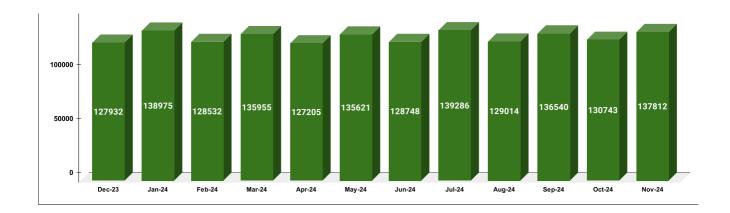

|         | CONNECTION OF LAST 56 MONTHS |          |          |          |          |           |          |          |          |          |          |          |
|---------|------------------------------|----------|----------|----------|----------|-----------|----------|----------|----------|----------|----------|----------|
| YEAR    | April                        | May      | June     | July     | August   | September | October  | November | December | January  | February | March    |
| 2020-21 | 1,90,105                     | 1,90,682 | 1,91,337 | 1,91,849 | 1,92,517 | 1,92,851  | 1,93,895 | 1,95,192 | 1,96,240 | 1,98,314 | 2,01,138 | 2,04,781 |
| 2021-22 | 2,08,072                     | 2,09,686 | 2,12,514 | 2,16,900 | 2,20,515 | 2,25,190  | 2,29,591 | 2,35,728 | 2,40,361 | 2,44,876 | 2,49,462 | 2,54,261 |
| 2022-23 | 2,58,370                     | 2,61,511 | 2,64,500 | 2,66,921 | 2,67,811 | 2,72,524  | 2,77,504 | 2,80,187 | 2,69,148 | 2,70,077 | 2,72,574 | 2,75,160 |
| 2023-24 | 2,89,273                     | 2,91,343 | 2,92,327 | 2,92,764 | 2,92,770 | 2,92,786  | 2,92,946 | 2,92,853 | 2,91,823 | 2,92,418 | 2,93,037 | 2,92,164 |
| 2024-25 | 2,85,260                     | 2,86,495 | 2,87,084 | 2,87,588 | 2,87,583 | 2,87,723  | 2,88,220 | 2,89,147 |          |          |          |          |