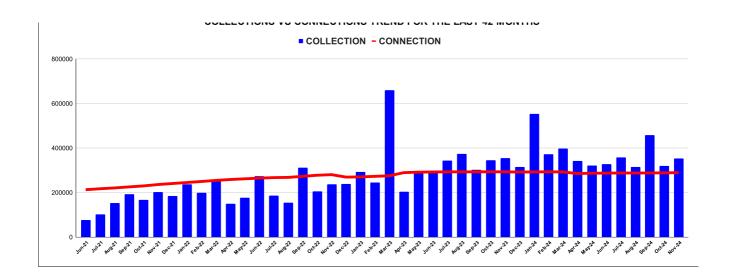

|         | COLLECTION IN LAKHS |        |        |        |        |                        |          |          |          |          |          |                   |
|---------|---------------------|--------|--------|--------|--------|------------------------|----------|----------|----------|----------|----------|-------------------|
| YEAR    | April               | May    | June   | July   | August | September              | October  | November | December | January  | February | March             |
| 2020-21 | 19.95               | 72.04  | 173.29 | 83.69  | 88.05  | 107.58                 | 121.92   | 129.06   | 125.69   | 207.07   | 162.10   | 252.96            |
| 2021-22 | 149.65              | 47.86  | 77.06  | 101.78 | 152.51 | 192.16                 | 167.18   | 202.46   | 184.62   | 236.98   | 198.21   | 257.26            |
| 2022-23 | 149.47              | 176.71 | 272.81 | 185.78 | 154.52 | 311.05                 | 205.88   | 236.39   | 239.23   | 292.98   | 245.50   | 659.77            |
| 2023-24 | 204.24              | 292.67 | 292.62 | 342.93 | 373.03 | 301.23                 | 345.71   | 355.07   | 315.34   | 553.82   | 372.19   | 397.25            |
| 2024-25 | 342.24              | 321.59 | 327.67 | 356.88 | 314.28 | 457.81                 | 319.05   | 352.20   |          |          |          |                   |
|         |                     |        |        |        |        | YEAR                   | 2020-21  | 2021-22  | 2022-23  | 2023-24  | 2024-25  | 2024-25<br>(Proj) |
|         |                     |        |        |        |        | COLLECTION<br>IN LAKHS | 1,543.39 | 1,967.72 | 3,130.09 | 4,146.11 | 2,791.73 | 4,187.59          |

|         | CONNECTION OF LAST 56 MONTHS |          |          |          |          |           |          |          |          |          |          |          |
|---------|------------------------------|----------|----------|----------|----------|-----------|----------|----------|----------|----------|----------|----------|
| YEAR    | April                        | May      | June     | July     | August   | September | October  | November | December | January  | February | March    |
| 2020-21 | 1,90,105                     | 1,90,682 | 1,91,337 | 1,91,849 | 1,92,517 | 1,92,851  | 1,93,895 | 1,95,192 | 1,96,240 | 1,98,314 | 2,01,138 | 2,04,781 |
| 2021-22 | 2,08,072                     | 2,09,686 | 2,12,514 | 2,16,900 | 2,20,515 | 2,25,190  | 2,29,591 | 2,35,728 | 2,40,361 | 2,44,876 | 2,49,462 | 2,54,261 |
| 2022-23 | 2,58,370                     | 2,61,511 | 2,64,500 | 2,66,921 | 2,67,811 | 2,72,524  | 2,77,504 | 2,80,187 | 2,69,148 | 2,70,077 | 2,72,574 | 2,75,160 |
| 2023-24 | 2,89,273                     | 2,91,343 | 2,92,327 | 2,92,764 | 2,92,770 | 2,92,786  | 2,92,946 | 2,92,853 | 2,91,823 | 2,92,418 | 2,93,037 | 2,92,164 |
| 2024-25 | 2,85,260                     | 2,86,495 | 2,87,084 | 2,87,588 | 2,87,583 | 2,87,723  | 2,88,220 | 2,89,147 |          |          |          |          |