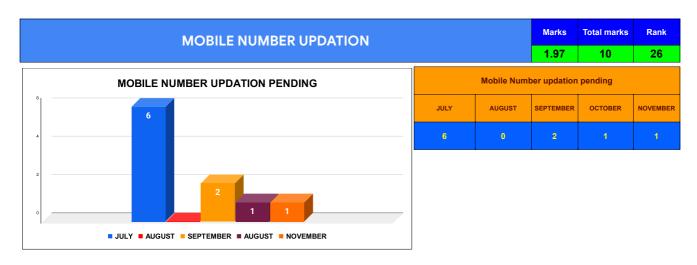

|                                | Marks | Total marks | Rank |
|--------------------------------|-------|-------------|------|
| COMPREHENSIVE INDEX            | 72.52 | 100         | 9    |
| REVENUE COLLECTION ACHIEVEMENT | 12.89 | 25          | 29   |
| METER READING POSTING          | 21.00 | 16          | 5    |
| FAULTY METER REPLACEMENT       | 15.67 | 20          | 15   |
| MOBILE NO UPDATION             | 1.97  | 10          | 26   |
| REVENUE RECOVERY STATUS        | #N/A  | 8           | #N/A |
| JAL JEEVAN MISSION ROUTING     | 9.99  | 10          | 22   |
| AMNESTY                        | #N/A  | 11          | #N/A |