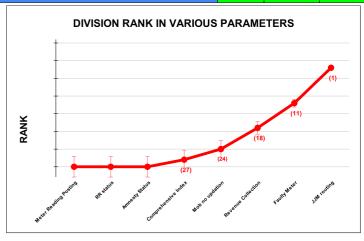

|                                | Marks | Total marks | Rank |
|--------------------------------|-------|-------------|------|
| COMPREHENSIVE INDEX            | 72.52 | 100         | 9    |
| REVENUE COLLECTION ACHIEVEMENT | 12.89 | 25          | 29   |
| METER READING POSTING          | 21.00 | 16          | 5    |
| FAULTY METER REPLACEMENT       | 15.67 | 20          | 15   |
| MOBILE NO UPDATION             | 1.97  | 10          | 26   |
| REVENUE RECOVERY STATUS        | #N/A  | 8           | #N/A |
| JAL JEEVAN MISSION ROUTING     | 9.99  | 10          | 22   |
| AMNESTY                        | #N/A  | 11          | #N/A |