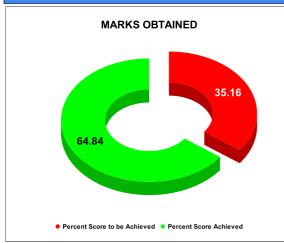

### BPL CONNECTIONS AS % OF TOTAL LIVE CONNECTIONS

• BPL CONNECTIONS • TOTAL LIVE CONNECTIONS

| COMPREHENSIVE INDEX | Marks | Total marks | Rank |
|---------------------|-------|-------------|------|
|                     | 72.52 | 100         | 9    |

|                                | Marks | Total marks | Rank |
|--------------------------------|-------|-------------|------|
| COMPREHENSIVE INDEX            | 72.52 | 100         | 9    |
| REVENUE COLLECTION ACHIEVEMENT | 12.89 | 25          | 29   |
| METER READING POSTING          | 21.00 | 16          | 5    |
| FAULTY METER REPLACEMENT       | 15.67 | 20          | 15   |
| MOBILE NO UPDATION             | 1.97  | 10          | 26   |
| REVENUE RECOVERY STATUS        | #N/A  | 8           | #N/A |
| JAL JEEVAN MISSION ROUTING     | 9.99  | 10          | 22   |
| AMNESTY                        | #N/A  | 11          | #N/A |