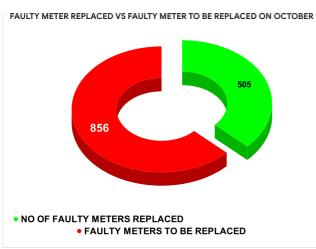

# METER READING POSTING % AGAINST NUMBER OF LIVE CONNECTIONS OF SEPTEMBER

|           |                           | 15.67         | 20                                      | 15    |
|-----------|---------------------------|---------------|-----------------------------------------|-------|
| MONTH     | Total No.of Faulty meters | Number of rep | Number of<br>Faulty<br>meter<br>pending |       |
| JUNE      | 1,447                     | 3             | 88                                      | 1,059 |
| JULY      | 1,396                     | 4             | 41                                      | 955   |
| AUGUST    | 1,328                     | 4             | -56                                     | 872   |
| SEPTEMBER | 1,374                     | 2             | 96                                      | 1,078 |
| OCTOBER   | 1,361                     | 5             | 05                                      | 856   |
| NOVEMBER  | 1,099                     | 6             | 25                                      | 474   |