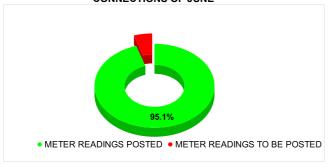

| METER READING POSTING | Marks | Total marks | Rank |
|-----------------------|-------|-------------|------|
| WETER READING FOOTING | 21.00 | 16          | 5    |

| Total No. of Live connection on June      | Total No. of readings posted on June            | Total Readings of June<br>against 50% Total Live<br>Connections of June 24          |
|-------------------------------------------|-------------------------------------------------|-------------------------------------------------------------------------------------|
| 270,796                                   | 128,748                                         | 95.09%                                                                              |
| Total No. of Live<br>connection on August | Total No. of<br>readings<br>posted on<br>August | Total Readings of August<br>against 50% Total Live<br>Connections of August<br>24   |
| 270,104                                   | 129,014                                         | 95.53%                                                                              |
| Total No. of Live connection on October   | Total No. of readings posted on October         | Total Readings of<br>October against 50%<br>Total Live Connections of<br>October 24 |
| 270,056                                   | 130,743                                         | 96.83%                                                                              |

# METER READING POSTING % AGAINST NUMBER OF LIVE CONNECTIONS OF JUNE