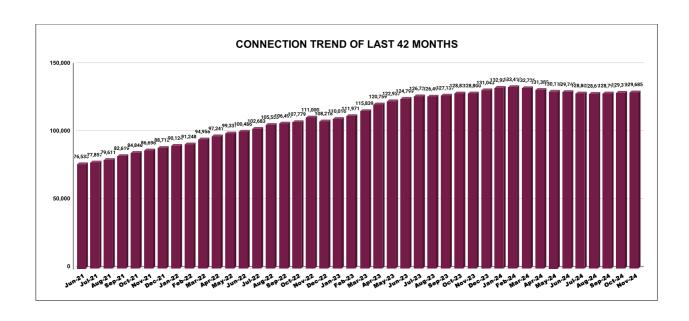

|         | CONNECTION OF LAST 56 MONTHS |          |          |          |          |           |          |          |          |          |          |          |
|---------|------------------------------|----------|----------|----------|----------|-----------|----------|----------|----------|----------|----------|----------|
| YEAR    | April                        | May      | June     | July     | August   | September | October  | November | December | January  | February | March    |
| 2020-21 | 50,624                       | 51,135   | 51,621   | 51,932   | 52,191   | 52,191    | 52,817   | 58,860   | 61,303   | 64,082   | 67,900   | 72,306   |
| 2021-22 | 74,998                       | 75,704   | 76,533   | 77,857   | 79,611   | 82,619    | 84,846   | 86,696   | 88,712   | 90,124   | 91,248   | 94,956   |
| 2022-23 | 97,241                       | 99,337   | 1,00,486 | 1,02,683 | 1,05,550 | 1,06,497  | 1,07,779 | 1,11,000 | 1,08,218 | 1,10,016 | 1,11,971 | 1,15,839 |
| 2023-24 | 1,20,759                     | 1,22,937 | 1,24,799 | 1,26,736 | 1,26,494 | 1,27,137  | 1,28,830 | 1,28,800 | 1,31,043 | 1,32,924 | 1,33,416 | 1,32,726 |
| 2024-25 | 1,31,380                     | 1,30,112 | 1,29,748 | 1,28,865 | 1,28,617 | 1,28,792  | 1,29,318 | 1,29,685 |          |          |          |          |