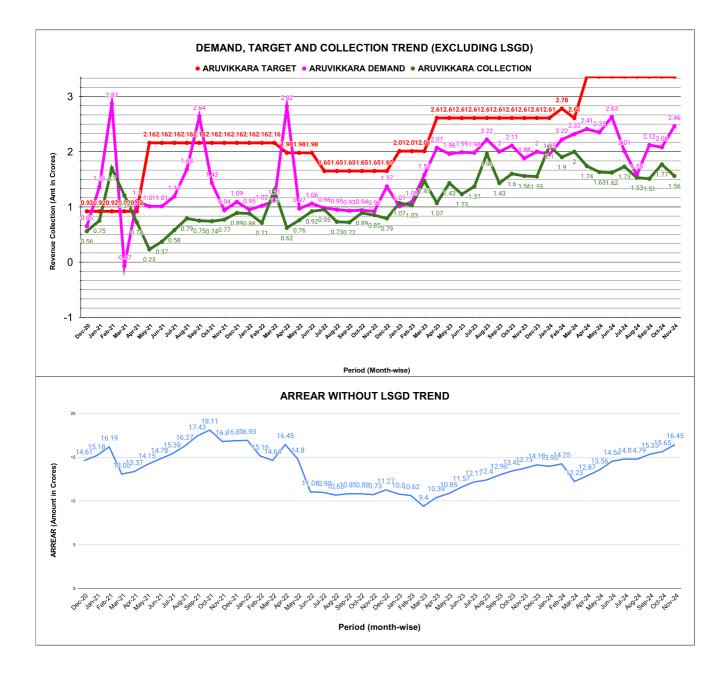

PREHENSIVE INDEX | Marks | Total marks | Rank |
|---------------------|-------|-------------|------|
|                     | 68.59 | 100         | 18   |





|                                | Marks | Total marks | Rank |
|--------------------------------|-------|-------------|------|
| COMPREHENSIVE INDEX            | 68.59 | 100         | 18   |
| REVENUE COLLECTION ACHIEVEMENT | 17.55 | 25          | 21   |
| METER READING POSTING          | 20.39 | 16          | 20   |
| FAULTY METER REPLACEMENT       | 14.25 | 20          | 19   |
| MOBILE NO UPDATION             | 2.00  | 10          | 21   |
| REVENUE RECOVERY STATUS        | 4.40  | 8           | 11   |
| JAL JEEVAN MISSION ROUTING     | 10.00 | 10          | 18   |
| AMNESTY                        | 4.40  | 11          |      |



|         | COLLECTION IN LAKHS |        |        |        |        |                        |         |          |          |          |          |                   |
|---------|---------------------|--------|--------|--------|--------|------------------------|---------|----------|----------|----------|----------|-------------------|
| YEAR    | April               | May    | June   | July   | August | September              | October | November | December | January  | February | March             |
| 2020-21 | 5.92                | 5.69   | 58.06  | 66.36  | 49.34  | 56.18                  | 54.62   | 45.14    | 55.82    | 75.23    | 170.24   | 120.53            |
| 2021-22 | 71.53               | 22.74  | 36.98  | 57.52  | 78.60  | 74.80                  | 73.83   | 77.42    | 88.94