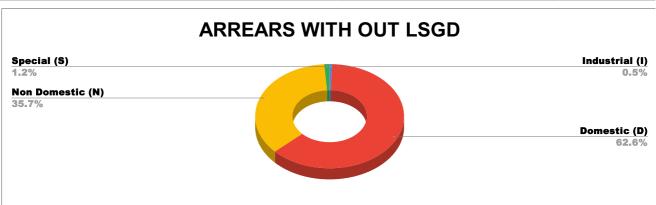

| DOMESTIC     | NON DOMESTIC | INDUSTRIAL | SPECIAL   | BULK<br>SUPPLY | Panchayath WC-Street<br>Taps | Muncipality<br>WC -Street Taps | Corporation WC -<br>Street Taps |
|--------------|--------------|------------|-----------|----------------|------------------------------|--------------------------------|---------------------------------|
| 10,29,84,078 | 5,87,89,152  | 8,54,737   | 18,94,883 | 0              | 7,94,75,326                  | 15,50,61,076                   | 3,10,910                        |