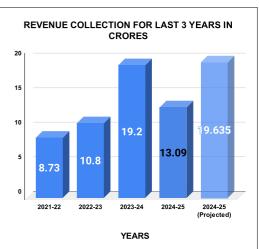

|         | COLLECTION IN LAKHS |        |        |        |        |                        |         |          |          |          |          |                   |
|---------|---------------------|--------|--------|--------|--------|------------------------|---------|----------|----------|----------|----------|-------------------|
| YEAR    | April               | May    | June   | July   | August | September              | October | November | December | January  | February | March             |
| 2020-21 | 5.92                | 5.69   | 58.06  | 66.36  | 49.34  | 56.18                  | 54.62   | 45.14    | 55.82    | 75.23    | 170.24   | 120.53            |
| 2021-22 | 71.53               | 22.74  | 36.98  | 57.52  | 78.60  | 74.80                  | 73.83   | 77.42    | 88.94    | 87.60    | 71.28    | 130.02            |
| 2022-23 | 61.85               | 75.71  | 92.19  | 95.04  | 72.61  | 72.10                  | 88.62   | 84.75    | 79.14    | 107.08   | 102.56   | 147.41            |
| 2023-24 | 106.72              | 143.21 | 123.39 | 136.89 | 196.39 | 142.99                 | 160.46  | 156.22   | 155.39   | 209.81   | 190.21   | 199.66            |
| 2024-25 | 174.03              | 162.91 | 162.01 | 173.12 | 152.76 | 151.31                 | 176.85  | 156.17   |          |          |          |                   |
|         |                     |        |        |        |        | YEAR                   | 2020-21 | 2021-22  | 2022-23  | 2023-24  | 2024-25  | 2024-25<br>(Proj) |
|         |                     |        |        |        |        | COLLECTION<br>IN LAKHS | 763.13  | 871.24   | 1,079.06 | 1,921.34 | 1,309.16 | 1,963.73          |