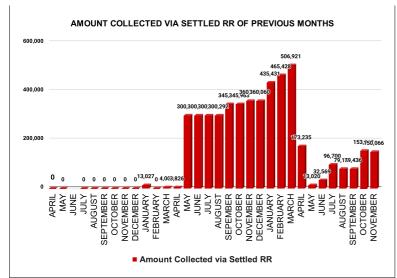

| REVENUE RECOVERY STATUS | Marks | Total marks | Rank |
|-------------------------|-------|-------------|------|
|                         | 4.40  | 8           | 11   |

| монтн     | No of RR Notices<br>Issued | No of RR<br>Proceed | No Of RR Settled | Amount<br>Collected via<br>Settled RR |
|-----------|----------------------------|---------------------|------------------|---------------------------------------|
| JUNE      | 237                        | 181                 | 10               | 32,569                                |
| JULY      | 305                        | 266                 | 23               | 96,700                                |
| AUGUST    | 71                         | 209                 | 14               | 79,163                                |
| SEPTEMBER | 193                        | 258                 | 10               | 79,436                                |
| OCTOBER   | 257                        | 109                 | 34               | 153,942                               |
| NOVEMBER  | 361                        | 189                 | 41               | 150,066                               |