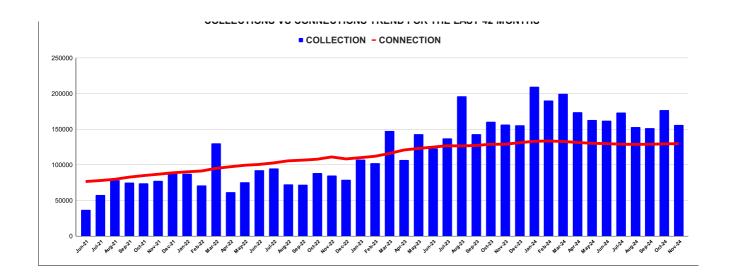

|         | COLLECTION IN LAKHS |        |        |        |        |                        |         |          |          |          |          |                   |
|---------|---------------------|--------|--------|--------|--------|------------------------|---------|----------|----------|----------|----------|-------------------|
| YEAR    | April               | May    | June   | July   | August | September              | October | November | December | January  | February | March             |
| 2020-21 | 5.92                | 5.69   | 58.06  | 66.36  | 49.34  | 56.18                  | 54.62   | 45.14    | 55.82    | 75.23    | 170.24   | 120.53            |
| 2021-22 | 71.53               | 22.74  | 36.98  | 57.52  | 78.60  | 74.80                  | 73.83   | 77.42    | 88.94    | 87.60    | 71.28    | 130.02            |
| 2022-23 | 61.85               | 75.71  | 92.19  | 95.04  | 72.61  | 72.10                  | 88.62   | 84.75    | 79.14    | 107.08   | 102.56   | 147.41            |
| 2023-24 | 106.72              | 143.21 | 123.39 | 136.89 | 196.39 | 142.99                 | 160.46  | 156.22   | 155.39   | 209.81   | 190.21   | 199.66            |
| 2024-25 | 174.03              | 162.91 | 162.01 | 173.12 | 152.76 | 151.31                 | 176.85  | 156.17   |          |          |          |                   |
|         |                     |        |        |        |        | YEAR                   | 2020-21 | 2021-22  | 2022-23  | 2023-24  | 2024-25  | 2024-25<br>(Proj) |
|         |                     |        |        |        |        | COLLECTION<br>IN LAKHS | 763.13  | 871.24   | 1,079.06 | 1,921.34 | 1,309.16 | 1,963.73          |

|         | CONNECTION OF LAST 56 MONTHS |          |          |          |          |           |          |          |          |          |          |          |
|---------|------------------------------|----------|----------|----------|----------|-----------|----------|----------|----------|----------|----------|----------|
| YEAR    | April                        | May      | June     | July     | August   | September | October  | November | December | January  | February | March    |
| 2020-21 | 50,624                       | 51,135   | 51,621   | 51,932   | 52,191   | 52,191    | 52,817   | 58,860   | 61,303   | 64,082   | 67,900   | 72,306   |
| 2021-22 | 74,998                       | 75,704   | 76,533   | 77,857   | 79,611   | 82,619    | 84,846   | 86,696   | 88,712   | 90,124   | 91,248   | 94,956   |
| 2022-23 | 97,241                       | 99,337   | 1,00,486 | 1,02,683 | 1,05,550 | 1,06,497  | 1,07,779 | 1,11,000 | 1,08,218 | 1,10,016 | 1,11,971 | 1,15,839 |
| 2023-24 | 1,20,759                     | 1,22,937 | 1,24,799 | 1,26,736 | 1,26,494 | 1,27,137  | 1,28,830 | 1,28,800 | 1,31,043 | 1,32,924 | 1,33,416 | 1,32,726 |
| 2024-25 | 1,31,380                     | 1,30,112 | 1,29,748 | 1,28,865 | 1,28,617 | 1,28,792  | 1,29,318 | 1,29,685 |          |          |          |          |