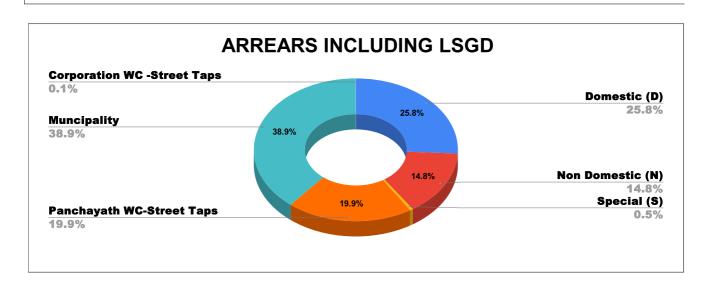

| DOMESTIC     | NON DOMESTIC | INDUSTRIAL | SPECIAL   | BULK<br>SUPPLY | Panchayath WC-Street<br>Taps | Muncipality<br>WC -Street Taps | Corporation WC -<br>Street Taps |
|--------------|--------------|------------|-----------|----------------|------------------------------|--------------------------------|---------------------------------|
| 10,29,84,078 | 5,87,89,152  | 8,54,737   | 18,94,883 | 0              | 7,94,75,326                  | 15,50,61,076                   | 3,10,910                        |