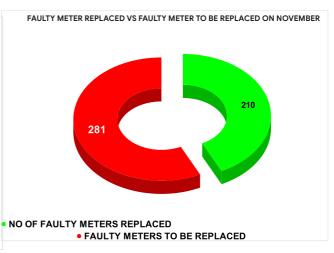

# METER READING POSTING % AGAINST NUMBER OF LIVE CONNECTIONS OF SEPTEMBER

|           |                           | 14.25         | 20                                      | 19  |
|-----------|---------------------------|---------------|-----------------------------------------|-----|
| MONTH     | Total No.of Faulty meters | Number of rep | Number of<br>Faulty<br>meter<br>pending |     |
| JUNE      | 587                       | 1             | 74                                      | 413 |
| JULY      | 558                       | 1             | 76                                      | 382 |
| AUGUST    | 541                       | 1             | 23                                      | 418 |
| SEPTEMBER | 466                       | 1             | 56                                      | 310 |
| OCTOBER   | 451                       | 1             | 99                                      | 252 |
| NOVEMBER  | 491                       | 2             | 10                                      | 281 |