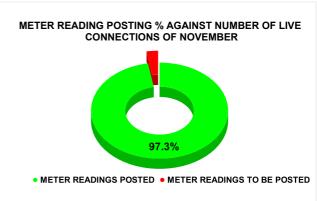

| Total No. of Live connection<br>on July      | Total No. of<br>readings<br>posted on<br>July      | Total Readings of July<br>against 50% Total Live<br>Connections of July 24              |
|----------------------------------------------|----------------------------------------------------|-----------------------------------------------------------------------------------------|
| 122,222                                      | 58,728                                             | 96.10%                                                                                  |
| Total No. of Live connection<br>on September | Total No. of<br>readings<br>posted on<br>September | Total Readings of<br>September against 50%<br>Total Live Connections of<br>September 24 |
| 120,197                                      | 58,479                                             | 97.31%                                                                                  |
| Total No. of Live connection on November     | Total No. of<br>readings<br>posted on<br>November  | Total Readings of<br>November against 50%<br>Total Live Connections of<br>November 24   |
| 119,844                                      | 58,303                                             | 97.30%                                                                                  |