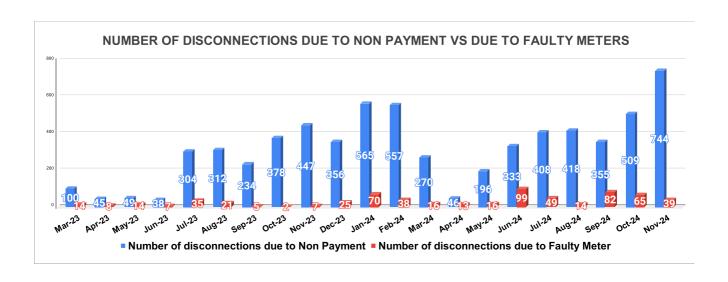

Marks Total marks Rank

| DISCONNECTION STATUS | Marks | Total marks | Rank |
|----------------------|-------|-------------|------|
|                      | -     | -           | -    |

| DISCONNECTI<br>ONS       | APRIL | MAY | JUNE | JULY | AUGUST | SEPTEMBER | OCTOBER | NOVEMBER | DECEMBER | JANUARY | FEBRUARY | MARCH |
|--------------------------|-------|-----|------|------|--------|-----------|---------|----------|----------|---------|----------|-------|
| DUE TO NON<br>PAYMENT () | 45    | 49  | 38   | 304  | 312    | 234       | 378     | 447      | 356      | 565     | 557      | 270   |
| DUE TO FAULTY<br>METER)  | 8     | 14  | 7    | 35   | 21     | 5         | 2       | 7        | 25       | 70      | 38       | 16    |
| DUE TO NON<br>PAYMENT()  | 46    | 196 | 333  | 408  | 418    | 355       | 509     | 744      |          |         |          |       |
| DUE TO FAULTY<br>METER() | 13    | 16  | 99   | 49   | 14     | 82        | 65      | 39       |          |         |          |       |