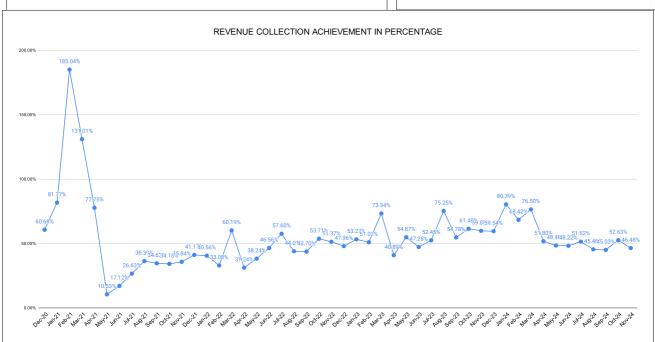

|                                | Marks | Total marks | Rank |
|--------------------------------|-------|-------------|------|
| COMPREHENSIVE INDEX            | 68.59 | 100         | 18   |
| REVENUE COLLECTION ACHIEVEMENT | 17.55 | 25          | 21   |
| METER READING POSTING          | 20.39 | 16          | 20   |
| FAULTY METER REPLACEMENT       | 14.25 | 20          | 19   |
| MOBILE NO UPDATION             | 2.00  | 10          | 21   |
| REVENUE RECOVERY STATUS        | 4.40  | 8           | 11   |
| JAL JEEVAN MISSION ROUTING     | 10.00 | 10          | 18   |
| AMNESTY                        | 4.40  | 11          |      |