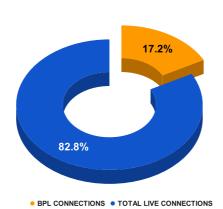

#### BPL CONNECTIONS AS % OF TOTAL LIVE CONNECTIONS

| COMPREHENSIVE INDEX | Marks | Total marks | Rank |
|---------------------|-------|-------------|------|
|                     | 68.59 | 100         | 18   |