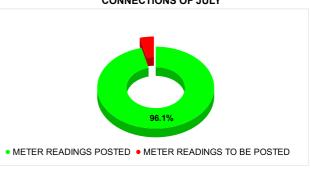

| Total No. of Live connection<br>on July      | Total No. of<br>readings<br>posted on<br>July      | Total Readings of July<br>against 50% Total Live<br>Connections of July 24              |
|----------------------------------------------|----------------------------------------------------|-----------------------------------------------------------------------------------------|
| 122,222                                      | 58,728                                             | 96.10%                                                                                  |
| Total No. of Live connection<br>on September | Total No. of<br>readings<br>posted on<br>September | Total Readings of<br>September against 50%<br>Total Live Connections of<br>September 24 |
| 120,197                                      | 58,479                                             | 97.31%                                                                                  |
| Total No. of Live connection on November     | Total No. of<br>readings<br>posted on<br>November  | Total Readings of<br>November against 50%<br>Total Live Connections of<br>November 24   |
| 119,844                                      | 58,303                                             | 97.30%                                                                                  |

# METER READING POSTING % AGAINST NUMBER OF LIVE CONNECTIONS OF JULY