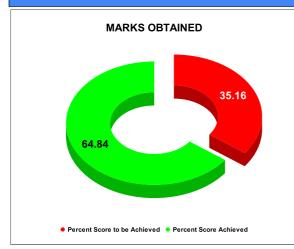

|                                | Marks | Total marks | Rank |
|--------------------------------|-------|-------------|------|
| COMPREHENSIVE INDEX            | 68.59 | 100         | 18   |
| REVENUE COLLECTION ACHIEVEMENT | 17.55 | 25          | 21   |
| METER READING POSTING          | 20.39 | 16          | 20   |
| FAULTY METER REPLACEMENT       | 14.25 | 20          | 19   |
| MOBILE NO UPDATION             | 2.00  | 10          | 21   |
| REVENUE RECOVERY STATUS        | 4.40  | 8           | 11   |
| JAL JEEVAN MISSION ROUTING     | 10.00 | 10          | 18   |
| AMNESTY                        | 4.40  | 11          |      |