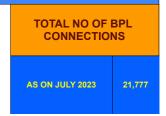

| 23,70,312 |
| 4     | THE PRINCIPLE, VOCATIONAL HIGHER SECONDARY SCHOOL, ARYANAD,                   | 19,74,381 |
| 5     | THE HEAD MASTER, U.P.S. VITHURA, ,                                            | 19,12,390 |
| 6     | THE SECRETORY, MUNICIPALITY ATIVE, NEDUMANGAD, .                              | 15,04,159 |
| 7     | THE EXECUTIVE ENGINEER, VIP DIVISION, 10 TH STONE, NEDUMANGADU                | 14,08,801 |
| 8     | THE HEAD MASTER, GOVT L.P.S,<br>THURUTHUMMOOLA, KAVINPURAM                    | 12,51,516 |
| 9     | THE HEAD MASTER, GOVT L.PS SCHOOL, VILAPPILSALA,                              | 11,68,822 |
| 10    | THE SECRETARY, VP . 8 / 686, VELLANAD<br>GRAMAPANCHAYATH, VELLANAD ( MARKET ) | 10,94,186 |

## **BPL DATA**

#### BPL CONNECTIONS AS % OF TOTAL LIVE CONNECTIONS





| COMPREHENSIVE INDEX | Marks | Total marks | Rank |
|---------------------|-------|-------------|------|
|                     | 68.59 | 100         | 18   |





|                                | Marks | Total marks | Rank |
|--------------------------------|-------|-------------|------|
| COMPREHENSIVE INDEX            | 68.59 | 100         | 18   |
| REVENUE COLLECTION ACHIEVEMENT | 17.55 | 25          | 21   |
| METER READING POSTING          | 20.39 | 16          | 20   |
| FAULTY METER REPLACEMENT       | 14.25 | 20          | 19   |
| MOBILE NO UPDATION             | 2.00  | 10          | 21   |
| REVENUE RECOVERY STATUS        | 4.40  | 8           | 11   |
| JAL JEEVAN MISSION ROUTING     | 10.00 | 10          | 18   |
| AMNESTY                        | 4.40  | 11          |