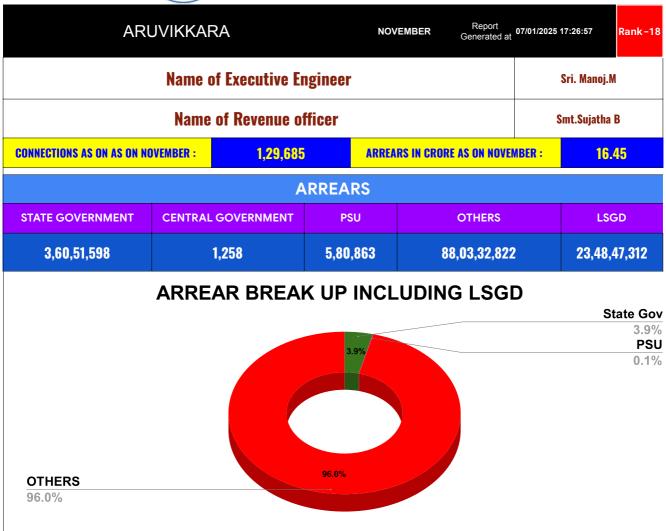

| DOMESTIC     | NON DOMESTIC | INDUSTRIAL | SPECIAL   | BULK<br>SUPPLY | Panchayath WC-Street<br>Taps | Muncipality<br>WC -Street Taps | Corporation WC -<br>Street Taps |
|--------------|--------------|------------|-----------|----------------|------------------------------|--------------------------------|---------------------------------|
| 10,29,84,078 | 5,87,89,152  | 8,54,737   | 18,94,883 | 0              | 7,94,75,326                  | 15,50,61,076                   | 3,10,910                        |





### TOP DEFAULTERS OF ARUVIKKARA FOR THE MONTH OF NOVEMBER

| SL NO | NAME                                                                          | ARREAR    |
|-------|-------------------------------------------------------------------------------|-----------|
| 1     | R