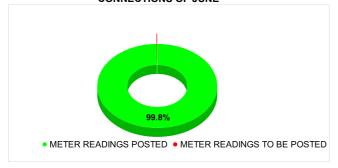

| Total No. of Live connection on June       | Total No. of readings posted on June    | Total Readings of June<br>against 50% Total Live<br>Connections of June 24          |
|--------------------------------------------|-----------------------------------------|-------------------------------------------------------------------------------------|
| 123,142                                    | 61,464                                  | 99.83%                                                                              |
| Total No. of Live<br>connection on August  | Total No. of readings posted on August  | Total Readings of August<br>against 50% Total Live<br>Connections of August<br>24   |
| 120,821                                    | 61,448                                  | 101.72%                                                                             |
| Total No. of Live<br>connection on October | Total No. of readings posted on October | Total Readings of<br>October against 50%<br>Total Live Connections of<br>October 24 |
| 120,116                                    | 61,728                                  | 102.78%                                                                             |

# METER READING POSTING % AGAINST NUMBER OF LIVE CONNECTIONS OF JUNE