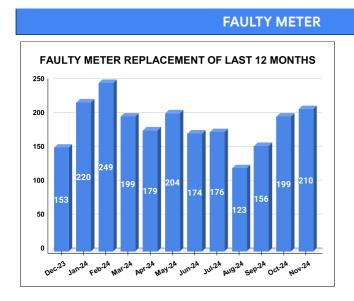

# METER READING POSTING % AGAINST NUMBER OF LIVE CONNECTIONS OF SEPTEMBER

|           |                           | 14.25         | 20                                      | 19  |
|-----------|---------------------------|---------------|-----------------------------------------|-----|
| MONTH     | Total No.of Faulty meters | Number of rep | Number of<br>Faulty<br>meter<br>pending |     |
| JUNE      | 587                       | 1             | 74                                      | 413 |
| JULY      | 558                       | 1             | 76                                      | 382 |
| AUGUST    | 541                       | 1             | 23                                      | 418 |
| SEPTEMBER | 466                       | 1             | 56                                      | 310 |
| OCTOBER   | 451                       | 1             | 99                                      | 252 |
| NOVEMBER  | 491                       | 2             | 10                                      | 281 |