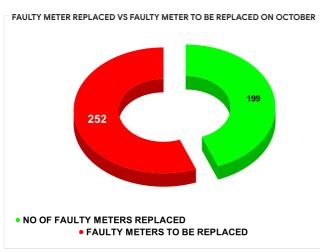

# METER READING POSTING % AGAINST NUMBER OF LIVE CONNECTIONS OF SEPTEMBER

|           |                           | 14.25         | 20                                      | 19  |
|-----------|---------------------------|---------------|-----------------------------------------|-----|
| MONTH     | Total No.of Faulty meters | Number of rep | Number of<br>Faulty<br>meter<br>pending |     |
| JUNE      | 587                       | 1             | 74                                      | 413 |
| JULY      | 558                       | 1             | 76                                      | 382 |
| AUGUST    | 541                       | 1             | 23                                      | 418 |
| SEPTEMBER | 466                       | 1             | 56                                      | 310 |
| OCTOBER   | 451                       | 1             | 99                                      | 252 |
| NOVEMBER  | 491                       | 2             | 10                                      | 281 |