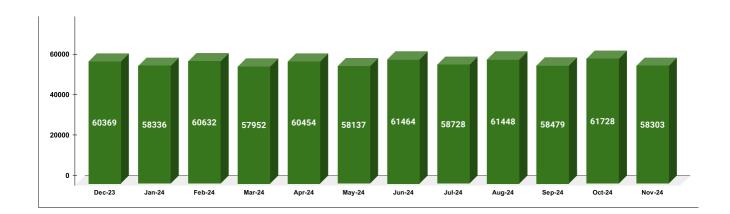

|         | CONNECTION OF LAST 56 MONTHS |          |          |          |          |           |          |          |          |          |          |          |
|---------|------------------------------|----------|----------|----------|----------|-----------|----------|----------|----------|----------|----------|----------|
| YEAR    | April                        | May      | June     | July     | August   | September | October  | November | December | January  | February | March    |
| 2020-21 | 50,624                       | 51,135   | 51,621   | 51,932   | 52,191   | 52,191    | 52,817   | 58,860   | 61,303   | 64,082   | 67,900   | 72,306   |
| 2021-22 | 74,998                       | 75,704   | 76,533   | 77,857   | 79,611   | 82,619    | 84,846   | 86,696   | 88,712   | 90,124   | 91,248   | 94,956   |
| 2022-23 | 97,241                       | 99,337   | 1,00,486 | 1,02,683 | 1,05,550 | 1,06,497  | 1,07,779 | 1,11,000 | 1,08,218 | 1,10,016 | 1,11,971 | 1,15,839 |
| 2023-24 | 1,20,759                     | 1,22,937 | 1,24,799 | 1,26,736 | 1,26,494 | 1,27,137  | 1,28,830 | 1,28,800 | 1,31,043 | 1,32,924 | 1,33,416 | 1,32,726 |
| 2024-25 | 1,31,380                     | 1,30,112 | 1,29,748 | 1,28,865 | 1,28,617 | 1,28,792  | 1,29,318 | 1,29,685 |          |          |          |          |