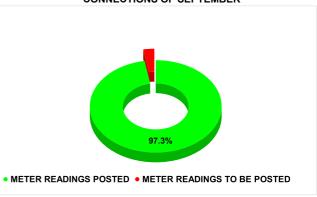

| Total No. of Live connection<br>on July      | Total No. of<br>readings<br>posted on<br>July      | Total Readings of July<br>against 50% Total Live<br>Connections of July 24              |
|----------------------------------------------|----------------------------------------------------|-----------------------------------------------------------------------------------------|
| 122,222                                      | 58,728                                             | 96.10%                                                                                  |
| Total No. of Live connection<br>on September | Total No. of<br>readings<br>posted on<br>September | Total Readings of<br>September against 50%<br>Total Live Connections of<br>September 24 |
| 120,197                                      | 58,479                                             | 97.31%                                                                                  |
| Total No. of Live connection on November     | Total No. of<br>readings<br>posted on<br>November  | Total Readings of<br>November against 50%<br>Total Live Connections of<br>November 24   |
| 119,844                                      | 58,303                                             | 97.30%                                                                                  |