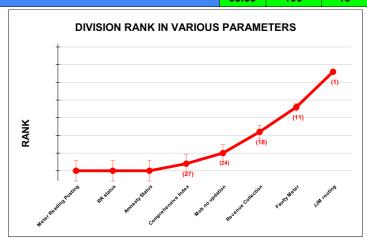

|                                | Marks | Total marks | Rank |
|--------------------------------|-------|-------------|------|
| COMPREHENSIVE INDEX            | 68.59 | 100         | 18   |
| REVENUE COLLECTION ACHIEVEMENT | 17.55 | 25          | 21   |
| METER READING POSTING          | 20.39 | 16          | 20   |
| FAULTY METER REPLACEMENT       | 14.25 | 20          | 19   |
| MOBILE NO UPDATION             | 2.00  | 10          | 21   |
| REVENUE RECOVERY STATUS        | 4.40  | 8           | 11   |
| JAL JEEVAN MISSION ROUTING     | 10.00 | 10          | 18   |
| AMNESTY                        | 4.40  | 11          |      |