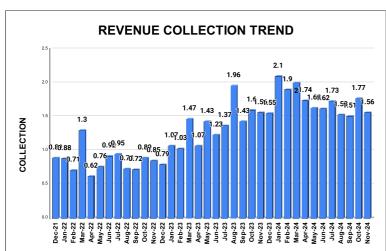

|         | COLLECTION IN LAKHS |        |        |        |        |                        |         |          |          |          |          |                   |
|---------|---------------------|--------|--------|--------|--------|------------------------|---------|----------|----------|----------|----------|-------------------|
| YEAR    | April               | May    | June   | July   | August | September              | October | November | December | January  | February | March             |
| 2020-21 | 5.92                | 5.69   | 58.06  | 66.36  | 49.34  | 56.18                  | 54.62   | 45.14    | 55.82    | 75.23    | 170.24   | 120.53            |
| 2021-22 | 71.53               | 22.74  | 36.98  | 57.52  | 78.60  | 74.80                  | 73.83   | 77.42    | 88.94    | 87.60    | 71.28    | 130.02            |
| 2022-23 | 61.85               | 75.71  | 92.19  | 95.04  | 72.61  | 72.10                  | 88.62   | 84.75    | 79.14    | 107.08   | 102.56   | 147.41            |
| 2023-24 | 106.72              | 143.21 | 123.39 | 136.89 | 196.39 | 142.99                 | 160.46  | 156.22   | 155.39   | 209.81   | 190.21   | 199.66            |
| 2024-25 | 174.03              | 162.91 | 162.01 | 173.12 | 152.76 | 151.31                 | 176.85  | 156.17   |          |          |          |                   |
|         |                     |        |        |        |        | YEAR                   | 2020-21 | 2021-22  | 2022-23  | 2023-24  | 2024-25  | 2024-25<br>(Proj) |
|         |                     |        |        |        |        | COLLECTION<br>IN LAKHS | 763.13  | 871.24   | 1,079.06 | 1,921.34 | 1,309.16 | 1,963.73          |