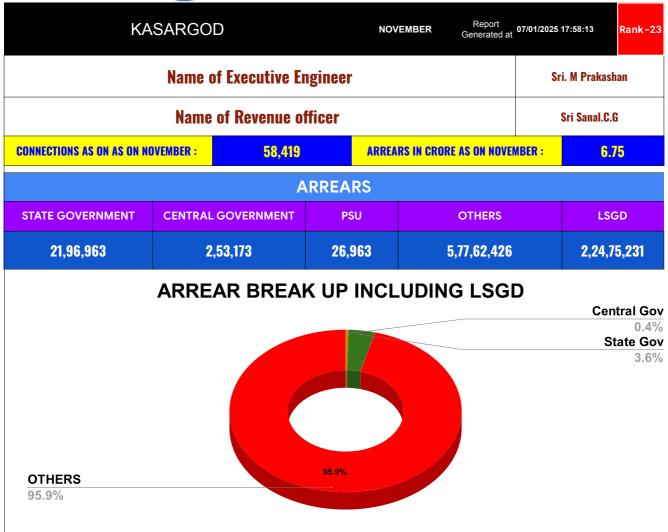

| DOMESTIC    | NON DOMESTIC | INDUSTRIAL | SPECIAL | BULK<br>SUPPLY | Panchayath WC-Street<br>Taps | Muncipality<br>WC -Street Taps | Corporation WC -<br>Street Taps |
|-------------|--------------|------------|---------|----------------|------------------------------|--------------------------------|---------------------------------|
| 6,09,63,659 | 53,69,388    | 84,020     | -37,420 | 50,99,254      | 2,12,71,744                  | 12,03,487                      | 0                               |