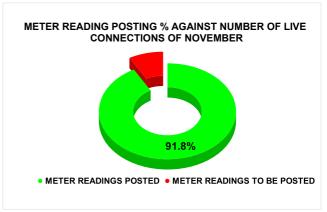

| Total No. of Live connection on July         | Total No. of<br>readings<br>posted on<br>July      | Total Readings of July<br>against 50% Total Live<br>Connections of July 24              |
|----------------------------------------------|----------------------------------------------------|-----------------------------------------------------------------------------------------|
| 56,655                                       | 23,606                                             | 83.33%                                                                                  |
| Total No. of Live connection<br>on September | Total No. of<br>readings<br>posted on<br>September | Total Readings of<br>September against 50%<br>Total Live Connections of<br>September 24 |
| 56,010                                       | 25,986                                             | 92.79%                                                                                  |
| Total No. of Live connection on November     | Total No. of<br>readings<br>posted on<br>November  | Total Readings of<br>November against 50%<br>Total Live Connections of<br>November 24   |
| 55,596                                       | 25,526                                             | 91.83%                                                                                  |