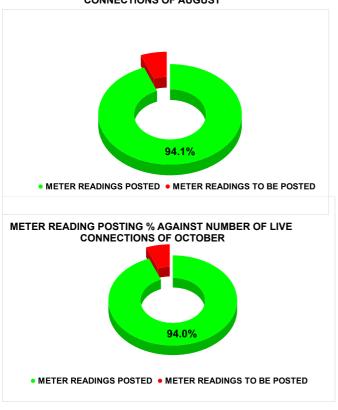

## METER READING POSTING % AGAINST NUMBER OF LIVE CONNECTIONS OF AUGUST

| METER READING POSTING | Marks | Total marks | Rank |
|-----------------------|-------|-------------|------|
| WETER READING FOOTING | 19.15 | 16          | 30   |

| Total No. of Live<br>connection on June    | Total No. of readings posted on June    | Total Readings of June<br>against 50% Total Live<br>Connections of June 24          |
|--------------------------------------------|-----------------------------------------|-------------------------------------------------------------------------------------|
| 56,460                                     | 24,040                                  | 85.16%                                                                              |
| Total No. of Live<br>connection on August  | Total No. of readings posted on August  | Total Readings of August<br>against 50% Total Live<br>Connections of August<br>24   |
| 56,260                                     | 26,476                                  | 94.12%                                                                              |
| Total No. of Live<br>connection on October | Total No. of readings posted on October | Total Readings of<br>October against 50%<br>Total Live Connections of<br>October 24 |
| 55,972                                     | 26,307                                  | 94.00%                                                                              |