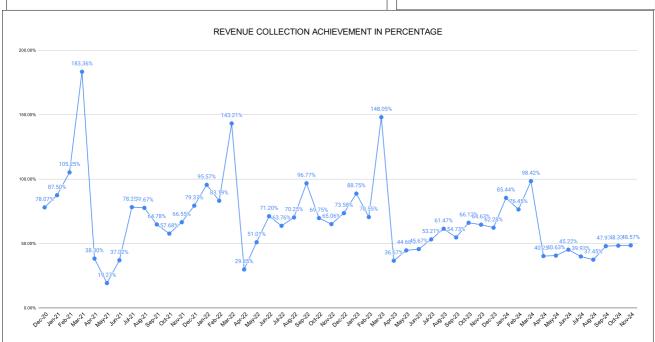

|                                | Marks | Total marks | Rank |
|--------------------------------|-------|-------------|------|
| COMPREHENSIVE INDEX            | 66.27 | 100         | 23   |
| REVENUE COLLECTION ACHIEVEMENT | 15.72 | 25          | 26   |
| METER READING POSTING          | 19.15 | 16          | 30   |
| FAULTY METER REPLACEMENT       | 18.12 | 20          | 8    |
| MOBILE NO UPDATION             | #N/A  | 10          | #N/A |
| REVENUE RECOVERY STATUS        | 1.27  | 8           | 24   |
| JAL JEEVAN MISSION ROUTING     | #N/A  | 10          | #N/A |
| AMNESTY                        | 1.27  | 11          |      |