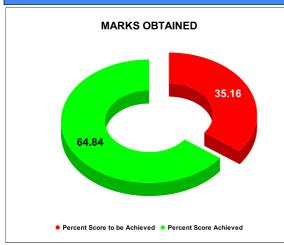

#### BPL CONNECTIONS AS % OF TOTAL LIVE CONNECTIONS

• BPL CONNECTIONS • TOTAL LIVE CONNECTIONS

| COMPREHENSIVE INDEX | Marks | Total marks | Rank |
|---------------------|-------|-------------|------|
|                     | 66.27 | 100         | 23   |

|                                | Marks | Total marks | Rank |
|--------------------------------|-------|-------------|------|
| COMPREHENSIVE INDEX            | 66.27 | 100         | 23   |
| REVENUE COLLECTION ACHIEVEMENT | 15.72 | 25          | 26   |
| METER READING POSTING          | 19.15 | 16          | 30   |
| FAULTY METER REPLACEMENT       | 18.12 | 20          | 8    |
| MOBILE NO UPDATION             | #N/A  | 10          | #N/A |
| REVENUE RECOVERY STATUS        | 1.27  | 8           | 24   |
| JAL JEEVAN MISSION ROUTING     | #N/A  | 10          | #N/A |
| AMNESTY                        | 1.27  | 11          |      |