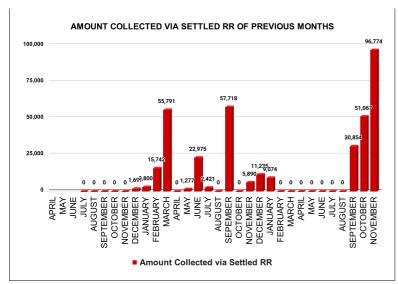

| REVENUE RECOVERY STATUS | Marks | Total marks | Rank |
|-------------------------|-------|-------------|------|
|                         | 1.27  | 8           | 24   |

| МОПТН     | No of RR Notices<br>Issued | No of RR<br>Proceed | No Of RR Settled | Amount<br>Collected via<br>Settled RR |
|-----------|----------------------------|---------------------|------------------|---------------------------------------|
| JUNE      | 0                          | 0                   | 0                | 0                                     |
| JULY      | 0                          | 0                   | 0                | 0                                     |
| AUGUST    | 57                         | 20                  | 0                | 0                                     |
| SEPTEMBER | 115                        | 16                  | 5                | 30,854                                |
| OCTOBER   | 94                         | 0                   | 10               | 51,067                                |
| NOVEMBER  | 35                         | 48                  | 32               | 96,774                                |