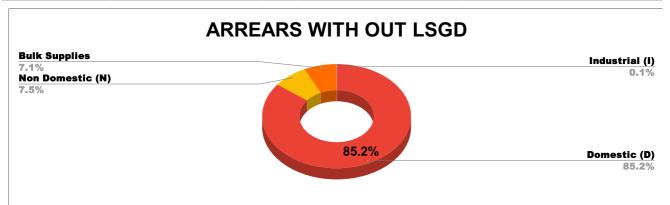

| DOMESTIC    | NON DOMESTIC | INDUSTRIAL | SPECIAL | BULK<br>SUPPLY | Panchayath WC-Street<br>Taps | Muncipality<br>WC -Street Taps | Corporation WC -<br>Street Taps |
|-------------|--------------|------------|---------|----------------|------------------------------|--------------------------------|---------------------------------|
| 6,09,63,659 | 53,69,388    | 84,020     | -37,420 | 50,99,254      | 2,12,71,744                  | 12,03,487                      | 0                               |