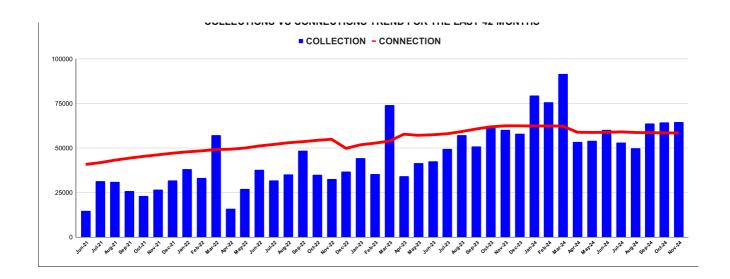

|         | COLLECTION IN LAKHS |       |       |       |        |                        |         |          |          |         |          |                   |
|---------|---------------------|-------|-------|-------|--------|------------------------|---------|----------|----------|---------|----------|-------------------|
| YEAR    | April               | May   | June  | July  | August | September              | October | November | December | January | February | March             |
| 2020-21 | 0.88                | 12.26 | 27.37 | 15.23 | 21.75  | 21.57                  | 25.97   | 26.45    | 32.79    | 36.75   | 44.20    | 77.01             |
| 2021-22 | 16.09               | 7.71  | 14.81 | 31.30 | 31.07  | 25.91                  | 23.07   | 26.62    | 31.75    | 38.23   | 33.28    | 57.28             |
| 2022-23 | 15.82               | 27.04 | 37.74 | 31.88 | 35.13  | 48.38                  | 34.87   | 32.53    | 36.79    | 44.38   | 35.28    | 74.03             |
| 2023-24 | 34.10               | 41.55 | 42.47 | 49.48 | 57.17  | 50.90                  | 61.49   | 60.11    | 57.92    | 79.46   | 75.69    | 91.53             |
| 2024-25 | 53.53               | 54.03 | 60.14 | 53.11 | 49.81  | 63.81                  | 64.27   | 64.60    |          |         |          |                   |
|         |                     |       |       |       |        | YEAR                   | 2020-21 | 2021-22  | 2022-23  | 2023-24 | 2024-25  | 2024-25<br>(Proj) |
|         |                     |       |       |       |        | COLLECTION<br>IN LAKHS | 342.24  | 337.12   | 453.86   | 701.86  | 463.30   | 694.94            |

|         | CONNECTION OF LAST 56 MONTHS |        |        |        |        |           |         |          |          |         |          |        |
|---------|------------------------------|--------|--------|--------|--------|-----------|---------|----------|----------|---------|----------|--------|
| YEAR    | April                        | May    | June   | July   | August | September | October | November | December | January | February | March  |
| 2020-21 | 22,135                       | 22,274 | 22,373 | 22,493 | 22,532 | 22,591    | 22,705  | 29,224   | 30,989   | 33,006  | 35,344   | 38,069 |
| 2021-22 | 39,358                       | 39,855 | 40,762 | 41,760 | 43,138 | 44,267    | 45,281  | 46,163   | 47,073   | 47,802  | 48,382   | 49,123 |
| 2022-23 | 49,299                       | 49,951 | 51,130 | 51,985 | 52,931 | 53,519    | 54,302  | 54,882   | 49,774   | 51,782  | 52,720   | 53,858 |
| 2023-24 | 57,736                       | 57,112 | 57,422 | 57,990 | 59,229 | 60,663    | 61,881  | 62,427   | 62,446   | 62,308  | 62,411   | 62,234 |
| 2024-25 | 58,820                       | 58,716 | 58,786 | 59,027 | 58,703 | 58,581    | 58,476  | 58,419   |          |         |          |        |