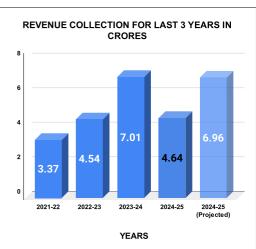

|         | COLLECTION IN LAKHS |       |       |       |        |                        |         |          |          |         |          |                   |
|---------|---------------------|-------|-------|-------|--------|------------------------|---------|----------|----------|---------|----------|-------------------|
| YEAR    | April               | May   | June  | July  | August | September              | October | November | December | January | February | March             |
| 2020-21 | 0.88                | 12.26 | 27.37 | 15.23 | 21.75  | 21.57                  | 25.97   | 26.45    | 32.79    | 36.75   | 44.20    | 77.01             |
| 2021-22 | 16.09               | 7.71  | 14.81 | 31.30 | 31.07  | 25.91                  | 23.07   | 26.62    | 31.75    | 38.23   | 33.28    | 57.28             |
| 2022-23 | 15.82               | 27.04 | 37.74 | 31.88 | 35.13  | 48.38                  | 34.87   | 32.53    | 36.79    | 44.38   | 35.28    | 74.03             |
| 2023-24 | 34.10               | 41.55 | 42.47 | 49.48 | 57.17  | 50.90                  | 61.49   | 60.11    | 57.92    | 79.46   | 75.69    | 91.53             |
| 2024-25 | 53.53               | 54.03 | 60.14 | 53.11 | 49.81  | 63.81                  | 64.27   | 64.60    |          |         |          |                   |
|         |                     |       |       |       |        | YEAR                   | 2020-21 | 2021-22  | 2022-23  | 2023-24 | 2024-25  | 2024-25<br>(Proj) |
|         |                     |       |       |       |        | COLLECTION<br>IN LAKHS | 342.24  | 337.12   | 453.86   | 701.86  | 463.30   | 694.94            |