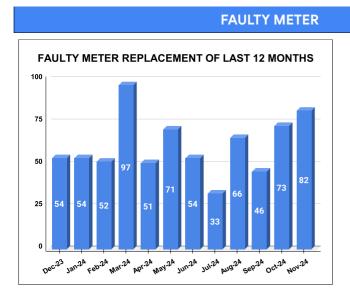

# METER READING POSTING % AGAINST NUMBER OF LIVE CONNECTIONS OF SEPTEMBER

|           |                           | 18.12         | 20                                      | 8   |
|-----------|---------------------------|---------------|-----------------------------------------|-----|
| MONTH     | Total No.of Faulty meters | Number of rep | Number of<br>Faulty<br>meter<br>pending |     |
| JUNE      | 159                       |               | 54                                      | 105 |
| JULY      | 178                       |               | 33                                      | 145 |
| AUGUST    | 180                       | (             | 66                                      | 114 |
| SEPTEMBER | 187                       | 4             | 46                                      | 141 |
| OCTOBER   | 111                       |               | 73                                      | 38  |
| NOVEMBER  | 101                       | 1             | 32                                      | 19  |