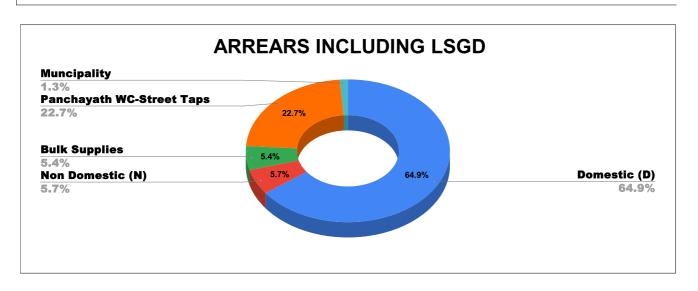

| DOMESTIC    | NON DOMESTIC | INDUSTRIAL | SPECIAL | BULK<br>SUPPLY | Panchayath WC-Street<br>Taps | Muncipality<br>WC -Street Taps | Corporation WC -<br>Street Taps |
|-------------|--------------|------------|---------|----------------|------------------------------|--------------------------------|---------------------------------|
| 6,09,63,659 | 53,69,388    | 84,020     | -37,420 | 50,99,254      | 2,12,71,744                  | 12,03,487                      | 0                               |