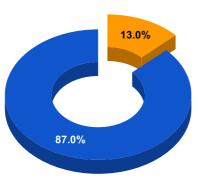

#### **BPL DATA**

#### BPL CONNECTIONS AS % OF TOTAL LIVE CONNECTIONS

• BPL CONNECTIONS • TOTAL LIVE CONNECTIONS

| COMPREHENSIVE INDEX | Marks | Total marks | Rank |
|---------------------|-------|-------------|------|
|                     | 66.27 | 100         | 23   |