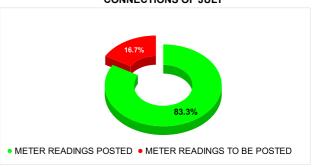

| Total No. of Live connection on July         | Total No. of<br>readings<br>posted on<br>July      | Total Readings of July<br>against 50% Total Live<br>Connections of July 24              |
|----------------------------------------------|----------------------------------------------------|-----------------------------------------------------------------------------------------|
| 56,655                                       | 23,606                                             | 83.33%                                                                                  |
| Total No. of Live connection<br>on September | Total No. of<br>readings<br>posted on<br>September | Total Readings of<br>September against 50%<br>Total Live Connections of<br>September 24 |
| 56,010                                       | 25,986                                             | 92.79%                                                                                  |
| Total No. of Live connection on November     | Total No. of<br>readings<br>posted on<br>November  | Total Readings of<br>November against 50%<br>Total Live Connections of<br>November 24   |
| 55,596                                       | 25,526                                             | 91.83%                                                                                  |