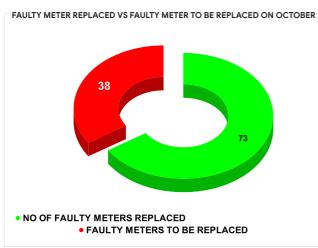

# METER READING POSTING % AGAINST NUMBER OF LIVE CONNECTIONS OF SEPTEMBER

|           |                           | 18.12         | 20                                      | 8   |
|-----------|---------------------------|---------------|-----------------------------------------|-----|
| MONTH     | Total No.of Faulty meters | Number of rep | Number of<br>Faulty<br>meter<br>pending |     |
| JUNE      | 159                       |               | 54                                      | 105 |
| JULY      | 178                       |               | 33                                      | 145 |
| AUGUST    | 180                       | (             | 66                                      | 114 |
| SEPTEMBER | 187                       | 4             | 46                                      | 141 |
| OCTOBER   | 111                       |               | 73                                      | 38  |
| NOVEMBER  | 101                       | 1             | 32                                      | 19  |