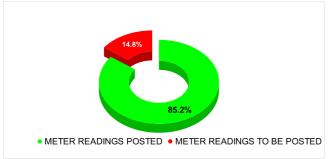

| METER READING POSTING | Marks | Total marks | Rank |
|-----------------------|-------|-------------|------|
| WETER READING FOOTING | 19.15 | 16          | 30   |

| Total No. of Live<br>connection on June    | Total No. of readings posted on June    | Total Readings of June<br>against 50% Total Live<br>Connections of June 24          |
|--------------------------------------------|-----------------------------------------|-------------------------------------------------------------------------------------|
| 56,460                                     | 24,040                                  | 85.16%                                                                              |
| Total No. of Live<br>connection on August  | Total No. of readings posted on August  | Total Readings of August<br>against 50% Total Live<br>Connections of August<br>24   |
| 56,260                                     | 26,476                                  | 94.12%                                                                              |
| Total No. of Live<br>connection on October | Total No. of readings posted on October | Total Readings of<br>October against 50%<br>Total Live Connections of<br>October 24 |
| 55,972                                     | 26,307                                  | 94.00%                                                                              |