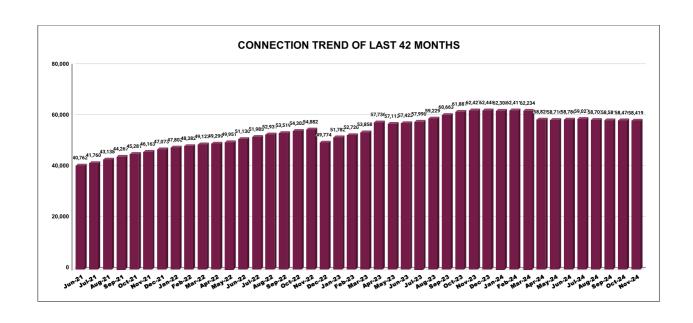

|         | CONNECTION OF LAST 56 MONTHS |        |        |        |        |           |         |          |          |         |          |        |
|---------|------------------------------|--------|--------|--------|--------|-----------|---------|----------|----------|---------|----------|--------|
| YEAR    | April                        | May    | June   | July   | August | September | October | November | December | January | February | March  |
| 2020-21 | 22,135                       | 22,274 | 22,373 | 22,493 | 22,532 | 22,591    | 22,705  | 29,224   | 30,989   | 33,006  | 35,344   | 38,069 |
| 2021-22 | 39,358                       | 39,855 | 40,762 | 41,760 | 43,138 | 44,267    | 45,281  | 46,163   | 47,073   | 47,802  | 48,382   | 49,123 |
| 2022-23 | 49,299                       | 49,951 | 51,130 | 51,985 | 52,931 | 53,519    | 54,302  | 54,882   | 49,774   | 51,782  | 52,720   | 53,858 |
| 2023-24 | 57,736                       | 57,112 | 57,422 | 57,990 | 59,229 | 60,663    | 61,881  | 62,427   | 62,446   | 62,308  | 62,411   | 62,234 |
| 2024-25 | 58,820                       | 58,716 | 58,786 | 59,027 | 58,703 | 58,581    | 58,476  | 58,419   |          |         |          |        |