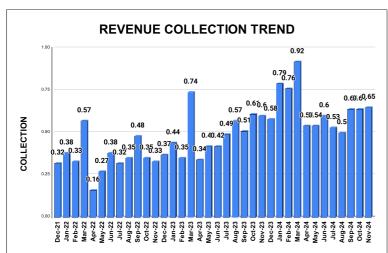

|         | COLLECTION IN LAKHS |       |       |       |        |                        |         |          |          |         |          |                   |
|---------|---------------------|-------|-------|-------|--------|------------------------|---------|----------|----------|---------|----------|-------------------|
| YEAR    | April               | May   | June  | July  | August | September              | October | November | December | January | February | March             |
| 2020-21 | 0.88                | 12.26 | 27.37 | 15.23 | 21.75  | 21.57                  | 25.97   | 26.45    | 32.79    | 36.75   | 44.20    | 77.01             |
| 2021-22 | 16.09               | 7.71  | 14.81 | 31.30 | 31.07  | 25.91                  | 23.07   | 26.62    | 31.75    | 38.23   | 33.28    | 57.28             |
| 2022-23 | 15.82               | 27.04 | 37.74 | 31.88 | 35.13  | 48.38                  | 34.87   | 32.53    | 36.79    | 44.38   | 35.28    | 74.03             |
| 2023-24 | 34.10               | 41.55 | 42.47 | 49.48 | 57.17  | 50.90                  | 61.49   | 60.11    | 57.92    | 79.46   | 75.69    | 91.53             |
| 2024-25 | 53.53               | 54.03 | 60.14 | 53.11 | 49.81  | 63.81                  | 64.27   | 64.60    |          |         |          |                   |
|         |                     |       |       |       |        | YEAR                   | 2020-21 | 2021-22  | 2022-23  | 2023-24 | 2024-25  | 2024-25<br>(Proj) |
|         |                     |       |       |       |        | COLLECTION<br>IN LAKHS | 342.24  | 337.12   | 453.86   | 701.86  | 463.30   | 694.94            |