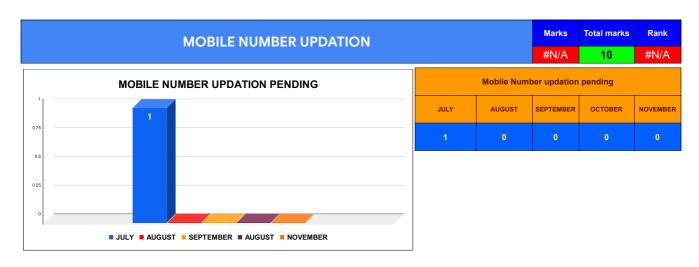

|                                | Marks | Total marks | Rank |
|--------------------------------|-------|-------------|------|
| COMPREHENSIVE INDEX            | 66.27 | 100         | 23   |
| REVENUE COLLECTION ACHIEVEMENT | 15.72 | 25          | 26   |
| METER READING POSTING          | 19.15 | 16          | 30   |
| FAULTY METER REPLACEMENT       | 18.12 | 20          | 8    |
| MOBILE NO UPDATION             | #N/A  | 10          | #N/A |
| REVENUE RECOVERY STATUS        | 1.27  | 8           | 24   |
| JAL JEEVAN MISSION ROUTING     | #N/A  | 10          | #N/A |
| AMNESTY                        | 1.27  | 11          |      |