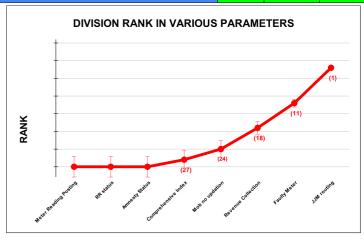

|                                | Marks | Total marks | Rank |
|--------------------------------|-------|-------------|------|
| COMPREHENSIVE INDEX            | 66.27 | 100         | 23   |
| REVENUE COLLECTION ACHIEVEMENT | 15.72 | 25          | 26   |
| METER READING POSTING          | 19.15 | 16          | 30   |
| FAULTY METER REPLACEMENT       | 18.12 | 20          | 8    |
| MOBILE NO UPDATION             | #N/A  | 10          | #N/A |
| REVENUE RECOVERY STATUS        | 1.27  | 8           | 24   |
| JAL JEEVAN MISSION ROUTING     | #N/A  | 10          | #N/A |
| AMNESTY                        | 1.27  | 11          |      |