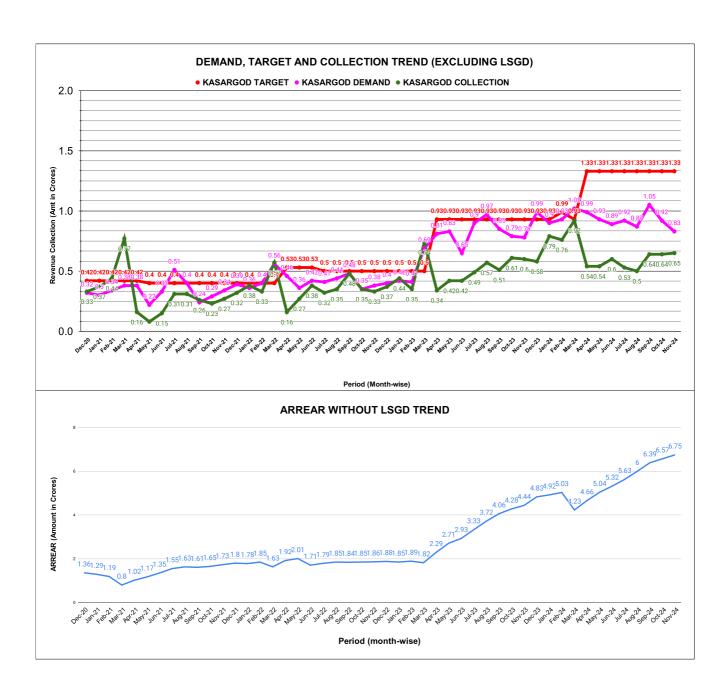

|         | COLLECTION IN LAKHS |       |       |       |        |                        |         |          |          |         |          |                   |
|---------|---------------------|-------|-------|-------|--------|------------------------|---------|----------|----------|---------|----------|-------------------|
| YEAR    | April               | May   | June  | July  | August | September              | October | November | December | January | February | March             |
| 2020-21 | 0.88                | 12.26 | 27.37 | 15.23 | 21.75  | 21.57                  | 25.97   | 26.45    | 32.79    | 36.75   | 44.20    | 77.01             |
| 2021-22 | 16.09               | 7.71  | 14.81 | 31.30 | 31.07  | 25.91                  | 23.07   | 26.62    | 31.75    | 38.23   | 33.28    | 57.28             |
| 2022-23 | 15.82               | 27.04 | 37.74 | 31.88 | 35.13  | 48.38                  | 34.87   | 32.53    | 36.79    | 44.38   | 35.28    | 74.03             |
| 2023-24 | 34.10               | 41.55 | 42.47 | 49.48 | 57.17  | 50.90                  | 61.49   | 60.11    | 57.92    | 79.46   | 75.69    | 91.53             |
| 2024-25 | 53.53               | 54.03 | 60.14 | 53.11 | 49.81  | 63.81                  | 64.27   | 64.60    |          |         |          |                   |
|         |                     |       |       |       |        | YEAR                   | 2020-21 | 2021-22  | 2022-23  | 2023-24 | 2024-25  | 2024-25<br>(Proj) |
|         |                     |       |       |       |        | COLLECTION<br>IN LAKHS | 342.24  | 337.12   | 453.86   | 701.86  | 463.30   | 694.94            |