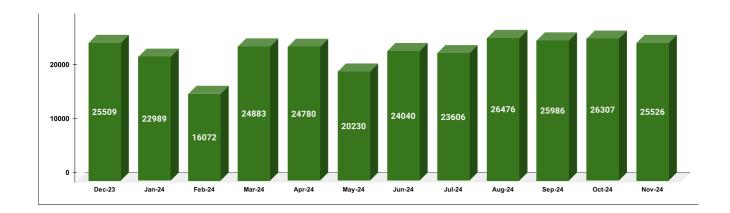

|         | CONNECTION OF LAST 56 MONTHS |        |        |        |        |           |         |          |          |         |          |        |
|---------|------------------------------|--------|--------|--------|--------|-----------|---------|----------|----------|---------|----------|--------|
| YEAR    | April                        | May    | June   | July   | August | September | October | November | December | January | February | March  |
| 2020-21 | 22,135                       | 22,274 | 22,373 | 22,493 | 22,532 | 22,591    | 22,705  | 29,224   | 30,989   | 33,006  | 35,344   | 38,069 |
| 2021-22 | 39,358                       | 39,855 | 40,762 | 41,760 | 43,138 | 44,267    | 45,281  | 46,163   | 47,073   | 47,802  | 48,382   | 49,123 |
| 2022-23 | 49,299                       | 49,951 | 51,130 | 51,985 | 52,931 | 53,519    | 54,302  | 54,882   | 49,774   | 51,782  | 52,720   | 53,858 |
| 2023-24 | 57,736                       | 57,112 | 57,422 | 57,990 | 59,229 | 60,663    | 61,881  | 62,427   | 62,446   | 62,308  | 62,411   | 62,234 |
| 2024-25 | 58,820                       | 58,716 | 58,786 | 59,027 | 58,703 | 58,581    | 58,476  | 58,419   |          |         |          |        |