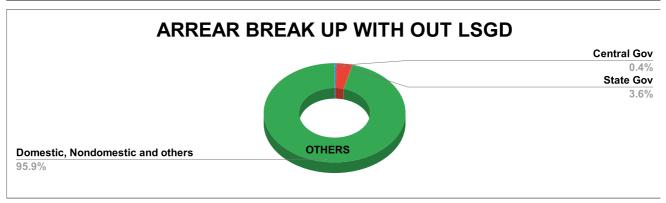

| DOMESTIC    | NON DOMESTIC | INDUSTRIAL | SPECIAL | BULK<br>SUPPLY | Panchayath WC-Street<br>Taps | Muncipality<br>WC -Street Taps | Corporation WC -<br>Street Taps |
|-------------|--------------|------------|---------|----------------|------------------------------|--------------------------------|---------------------------------|
| 6,09,63,659 | 53,69,388    | 84,020     | -37,420 | 50,99,254      | 2,12,71,744                  | 12,03,487                      | 0                               |