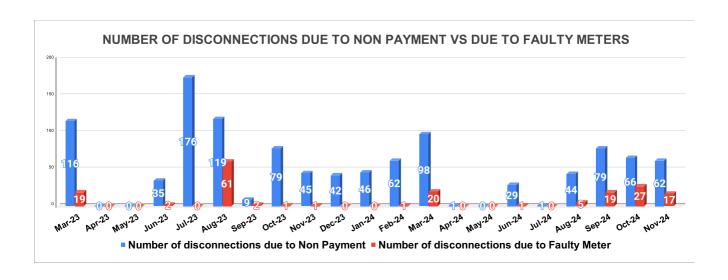

Marks Total marks Rank

| DISCONNECTION STATUS | Marks | Total marks | Rank |
|----------------------|-------|-------------|------|
|                      | -     | -           | -    |

| DISCONNECTI              | APRIL | MAY | JUNE | JULY | AUGUST | SEPTEMBER | OCTOBER | NOVEMBER | DECEMBER | JANUARY | FEBRUARY | MARCH |
|--------------------------|-------|-----|------|------|--------|-----------|---------|----------|----------|---------|----------|-------|
| DUE TO NON<br>PAYMENT () | 0     | 0   | 35   | 176  | 119    | 9         | 79      | 45       | 42       | 46      | 62       | 98    |
| DUE TO FAULTY<br>METER)  | 0     | 0   | 2    | 0    | 61     | 2         | 1       | 1        | 0        | 0       | 1        | 20    |
| DUE TO NON<br>PAYMENT()  | 1     | 0   | 29   | 1    | 44     | 79        | 66      | 62       |          |         |          |       |
| DUE TO FAULTY<br>METER() | 0     | 0   | 1    | 0    | 5      | 19        | 27      | 17       |          |         |          |       |