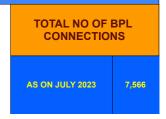

#### **BPL DATA**

#### BPL CONNECTIONS AS % OF TOTAL LIVE CONNECTIONS

• BPL CONNECTIONS • TOTAL LIVE CONNECTIONS

| COMPREHENSIVE INDEX | Marks | Total marks | Rank |
|---------------------|-------|-------------|------|
|                     | 66.27 | 100         | 23   |