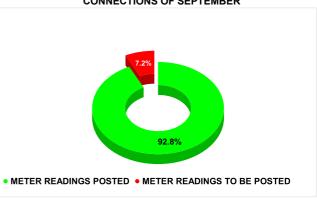

# METER READING POSTING % AGAINST NUMBER OF LIVE CONNECTIONS OF SEPTEMBER

|           |                           | 18.12         | 20                                      | 8   |
|-----------|---------------------------|---------------|-----------------------------------------|-----|
| MONTH     | Total No.of Faulty meters | Number of rep | Number of<br>Faulty<br>meter<br>pending |     |
| JUNE      | 159                       |               | 54                                      | 105 |
| JULY      | 178                       |               | 33                                      | 145 |
| AUGUST    | 180                       | (             | 66                                      | 114 |
| SEPTEMBER | 187                       | 4             | 46                                      | 141 |
| OCTOBER   | 111                       |               | 73                                      | 38  |
| NOVEMBER  | 101                       | 1             | 32                                      | 19  |

| Total No. of Live connection on July         | Total No. of<br>readings<br>posted on<br>July      | Total Readings of July<br>against 50% Total Live<br>Connections of July 24              |
|----------------------------------------------|----------------------------------------------------|-----------------------------------------------------------------------------------------|
| 56,655                                       | 23,606                                             | 83.33%                                                                                  |
| Total No. of Live connection<br>on September | Total No. of<br>readings<br>posted on<br>September | Total Readings of<br>September against 50%<br>Total Live Connections of<br>September 24 |
| 56,010                                       | 25,986                                             | 92.79%                                                                                  |
| Total No. of Live connection on November     | Total No. of<br>readings<br>posted on<br>November  | Total Readings of<br>November against 50%<br>Total Live Connections of<br>November 24   |
| 55,596                                       | 25,526                                             | 91.83%                                                                                  |