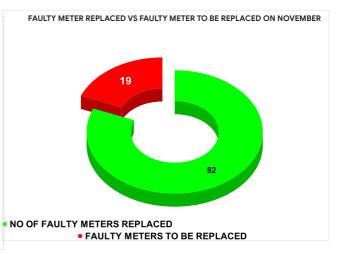

# METER READING POSTING % AGAINST NUMBER OF LIVE CONNECTIONS OF SEPTEMBER

|           |                           | 18.12         | 20                                      | 8   |
|-----------|---------------------------|---------------|-----------------------------------------|-----|
| MONTH     | Total No.of Faulty meters | Number of rep | Number of<br>Faulty<br>meter<br>pending |     |
| JUNE      | 159                       |               | 54                                      | 105 |
| JULY      | 178                       |               | 33                                      | 145 |
| AUGUST    | 180                       | (             | 66                                      | 114 |
| SEPTEMBER | 187                       | 4             | 46                                      | 141 |
| OCTOBER   | 111                       |               | 73                                      | 38  |
| NOVEMBER  | 101                       | 1             | 32                                      | 19  |