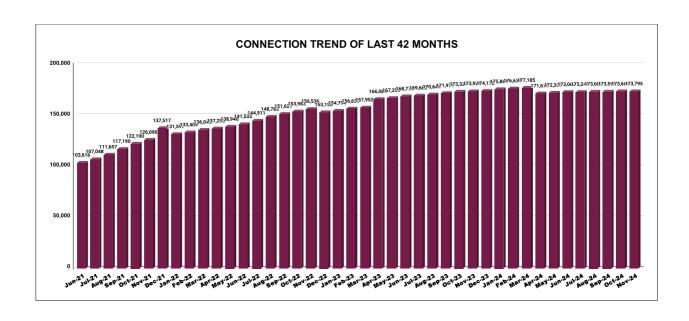

|         | CONNECTION OF LAST 56 MONTHS |          |          |          |          |           |          |          |          |          |          |          |
|---------|------------------------------|----------|----------|----------|----------|-----------|----------|----------|----------|----------|----------|----------|
| YEAR    | April                        | May      | June     | July     | August   | September | October  | November | December | January  | February | March    |
| 2020-21 | 76,117                       | 76,282   | 76,789   | 77,107   | 77,476   | 77,716    | 78,328   | 86,637   | 88,118   | 90,433   | 92,843   | 96,849   |
| 2021-22 | 99,631                       | 1,00,840 | 1,03,616 | 1,07,048 | 1,11,657 | 1,17,190  | 1,22,190 | 1,26,090 | 1,37,517 | 1,31,597 | 1,33,409 | 1,36,046 |
| 2022-23 | 1,37,253                     | 1,38,946 | 1,41,533 | 1,44,911 | 1,48,783 | 1,51,621  | 1,53,983 | 1,56,536 | 1,53,150 | 1,54,794 | 1,56,639 | 1,57,952 |
| 2023-24 | 1,66,084                     | 1,67,259 | 1,68,776 | 1,69,682 | 1,70,644 | 1,71,971  | 1,73,329 | 1,73,924 | 1,74,178 | 1,75,864 | 1,76,634 | 1,77,185 |
| 2024-25 | 1,71,679                     | 1,72,337 | 1,73,062 | 1,73,249 | 1,73,600 | 1,73,599  | 1,73,669 | 1,73,795 |          |          |          |          |