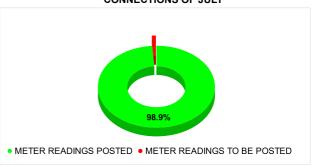

| Total No. of Live connection on July         | Total No. of readings posted on July               | Total Readings of July<br>against 50% Total Live<br>Connections of July 24              |
|----------------------------------------------|----------------------------------------------------|-----------------------------------------------------------------------------------------|
| 173,249                                      | 85,651                                             | 98.88%                                                                                  |
| Total No. of Live connection<br>on September | Total No. of<br>readings<br>posted on<br>September | Total Readings of<br>September against 50%<br>Total Live Connections of<br>September 24 |
| 173,599                                      | 85,396                                             | 98.38%                                                                                  |
| Total No. of Live connection<br>on November  | Total No. of<br>readings<br>posted on<br>November  | Total Readings of<br>November against 50%<br>Total Live Connections of<br>November 24   |
| 166,337                                      | 85,374                                             | 102.65%                                                                                 |

# METER READING POSTING % AGAINST NUMBER OF LIVE CONNECTIONS OF JULY