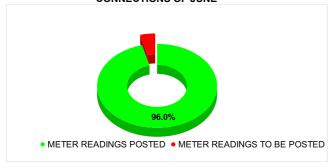

| Total No. of Live<br>connection on June    | Total No. of readings posted on June            | Total Readings of June<br>against 50% Total Live<br>Connections of June 24          |
|--------------------------------------------|-------------------------------------------------|-------------------------------------------------------------------------------------|
| 173,062                                    | 83,047                                          | 95.97%                                                                              |
| Total No. of Live<br>connection on August  | Total No. of<br>readings<br>posted on<br>August | Total Readings of August<br>against 50% Total Live<br>Connections of August<br>24   |
| 173,600                                    | 83,838                                          | 96.59%                                                                              |
| Total No. of Live<br>connection on October | Total No. of readings posted on October         | Total Readings of<br>October against 50%<br>Total Live Connections of<br>October 24 |
| 166,194                                    | 83,836                                          | 100.89%                                                                             |

# METER READING POSTING % AGAINST NUMBER OF LIVE CONNECTIONS OF JUNE