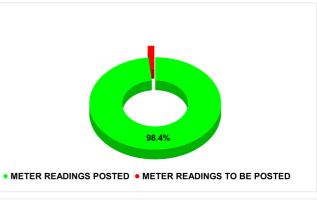

| Total No. of Live connection on July         | Total No. of readings posted on July               | Total Readings of July<br>against 50% Total Live<br>Connections of July 24              |
|----------------------------------------------|----------------------------------------------------|-----------------------------------------------------------------------------------------|
| 173,249                                      | 85,651                                             | 98.88%                                                                                  |
| Total No. of Live connection<br>on September | Total No. of<br>readings<br>posted on<br>September | Total Readings of<br>September against 50%<br>Total Live Connections of<br>September 24 |
| 173,599                                      | 85,396                                             | 98.38%                                                                                  |
| Total No. of Live connection<br>on November  | Total No. of<br>readings<br>posted on<br>November  | Total Readings of<br>November against 50%<br>Total Live Connections of<br>November 24   |
| 166,337                                      | 85,374                                             | 102.65%                                                                                 |