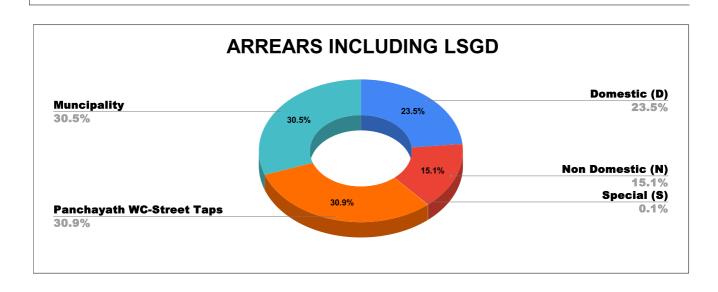

| DOMESTIC     | NON DOMESTIC | INDUSTRIAL | SPECIAL  | BULK<br>SUPPLY | Panchayath WC-Street<br>Taps | Muncipality<br>WC -Street Taps | Corporation WC -<br>Street Taps |
|--------------|--------------|------------|----------|----------------|------------------------------|--------------------------------|---------------------------------|
| 13,58,56,859 | 8,72,29,944  | 8,94,574   | 3,26,884 | 0              | 17,85,83,918                 | 17,62,47,578                   | 0                               |

| Sources of data                     |                                                                                               |  |  |  |
|-------------------------------------|-----------------------------------------------------------------------------------------------|--|--|--|
| Revenue Collection Data             | DCB based on E-abacus data collected from Divisions and consolidated by RMC                   |  |  |  |
| Amnesty Data                        | Summary of Live data submitted by Revenue Division via Google sheet shared                    |  |  |  |
| Meter Reading Data                  | Data collected from division via google sheets                                                |  |  |  |
| Faulty Meter Replacement Data       | Data collected from division via google sheets                                                |  |  |  |
| JJM Reading Posting                 | Data collected from division via google sheets                                                |  |  |  |
| Moile Number updation Status        | Data collected from division via google sheets                                                |  |  |  |
| Disconnection data                  | Data collected from division via google sheets                                                |  |  |  |
| BPL data                            | Data provided from DBA                                                                        |  |  |  |
| Arrear Break up                     | Govt. Arrear , Central Govt. Arrear as on November based on e-abacus ; LSGD data based on DCB |  |  |  |
| Total Arrears and Total Connections | Data from DCB                                                                                 |  |  |  |
| Top Defaulters                      | Arrear data from E-abacus as on November                                                      |  |  |  |