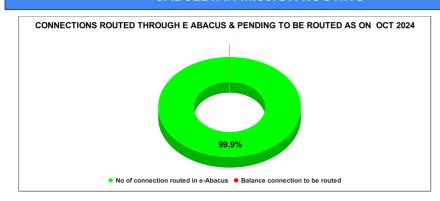

|           | Marks                            | Total marks                         | Rank                                  |  |
|-----------|----------------------------------|-------------------------------------|---------------------------------------|--|
|           | 10.00                            | 10                                  | 19                                    |  |
| JUNE      | Total No of<br>JJM<br>Connection | No of connection routed in e-       | Balance<br>connection to<br>be routed |  |
|           | 0                                | 0                                   | 0                                     |  |
| JULY      | Total No of<br>JJM<br>Connection | No of connection routed in e-       | Balance<br>connection to<br>be routed |  |
|           | 90,310                           | 90,310                              | 0                                     |  |
|           |                                  | No of                               |                                       |  |
| AUGUST    | Total No of<br>JJM<br>Connection | connection<br>routed in e-          | Balance<br>connection to<br>be routed |  |
|           | 92,542                           | 92,542                              | 0                                     |  |
|           | Total No of JJM                  | No of connection                    | Balance connection to                 |  |
| SEPTEMBER | Connection                       | routed in e-                        | be routed                             |  |
| SEFIEMBER | 92,587                           | 92,557                              | 30                                    |  |
|           | Total No of                      | No of                               | Balance                               |  |
|           | JJM                              | connection                          | connection to                         |  |
| OCTOBER   | Connection                       | routed in e-                        | be routed                             |  |
| 00102211  | 92,734                           | 92,652                              | 82                                    |  |
|           |                                  | N. 6                                |                                       |  |
|           | Total No of<br>JJM<br>Connection | No of<br>connection<br>routed in e- | Balance connection to be routed       |  |
| NOVEMBER  | 57,551                           | 57,551                              | 0                                     |  |