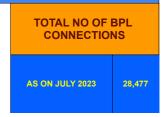

47013936            | 47,20,627   |
| 4     | K . ARUNDATHI, HEAD MISTRESS, GOVT L P S,<br>MELATTINGAL                 | 43,70,568   |
| 5     | THE HEAD MASTER, TOWN U.P.S. ATTINGAL, ,                                 | 35,62,322   |
| 6     | THE MANAGER, ST.ALOUSIOUS L.P. SCHOOL, MAMPALLY, ANCHUTENGU              | 31,07,294   |
| 7     | THE EXECUTIVE OFFICER, PANCHAYATH OFFICE, CHIRAYINKEEZH,                 | 30,97,786   |
| 8     | THE MEDICAL OFFICER, GOVT.TALUK<br>HOSPITAL, VALIYAKUNNU, ATTINGAL       | 28,69,334   |
| 9     | THE HEAD MASTER, CP 5/1402, GOVT. U. P. SCHOOL, SARKARA CHIRAYINKIL      | 26,20,841   |
| 10    | THE HEAD MASTER, GOVT .H.S .<br>VENJARAMOODU, VENJARAMOODU,<br>NELLANADU | 22,86,963   |

### **BPL DATA**

### BPL CONNECTIONS AS % OF TOTAL LIVE CONNECTIONS





| COMPREHENSIVE INDEX | Marks | Total marks | Rank |
|---------------------|-------|-------------|------|
|                     | 74.23 | 100         | 7    |





|                                | Marks | Total marks | Rank |
|--------------------------------|-------|-------------|------|
| COMPREHENSIVE INDEX            | 74.23 | 100         | 7    |
| REVENUE COLLECTION ACHIEVEMENT | 16.61 | 25          | 22   |
| METER READING POSTING          | 21.00 | 16          | 6    |
| FAULTY METER REPLACEMENT       | 20.00 | 20          | 4    |
| MOBILE NO UPDATION             | 2.00  | 10          | 22   |
| REVENUE RECOVERY STATUS        | 4.62  | 8           | 9    |
| JAL JEEVAN MISSION ROUTING     | 10.00 | 10          | 19   |
| AMNESTY                        | 4.62  | 11          |