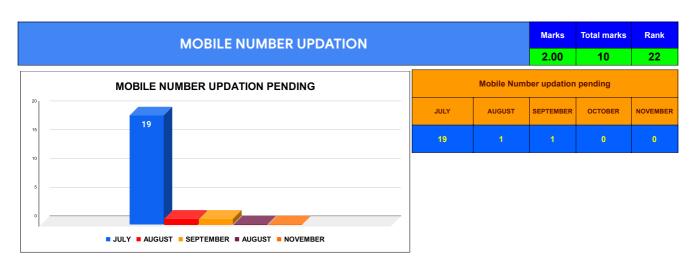

|                                | Marks | Total marks | Rank |
|--------------------------------|-------|-------------|------|
| COMPREHENSIVE INDEX            | 74.23 | 100         | 7    |
| REVENUE COLLECTION ACHIEVEMENT | 16.61 | 25          | 22   |
| METER READING POSTING          | 21.00 | 16          | 6    |
| FAULTY METER REPLACEMENT       | 20.00 | 20          | 4    |
| MOBILE NO UPDATION             | 2.00  | 10          | 22   |
| REVENUE RECOVERY STATUS        | 4.62  | 8           | 9    |
| JAL JEEVAN MISSION ROUTING     | 10.00 | 10          | 19   |
| AMNESTY                        | 4.62  | 11          |      |