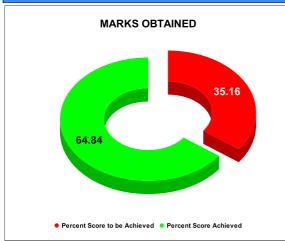

### BPL CONNECTIONS AS % OF TOTAL LIVE CONNECTIONS

| COMPREHENSIVE INDEX | Marks | Total marks | Rank |
|---------------------|-------|-------------|------|
|                     | 74.23 | 100         | 7    |

|                                | Marks | Total marks | Rank |
|--------------------------------|-------|-------------|------|
| COMPREHENSIVE INDEX            | 74.23 | 100         | 7    |
| REVENUE COLLECTION ACHIEVEMENT | 16.61 | 25          | 22   |
| METER READING POSTING          | 21.00 | 16          | 6    |
| FAULTY METER REPLACEMENT       | 20.00 | 20          | 4    |
| MOBILE NO UPDATION             | 2.00  | 10          | 22   |
| REVENUE RECOVERY STATUS        | 4.62  | 8           | 9    |
| JAL JEEVAN MISSION ROUTING     | 10.00 | 10          | 19   |
| AMNESTY                        | 4.62  | 11          |      |