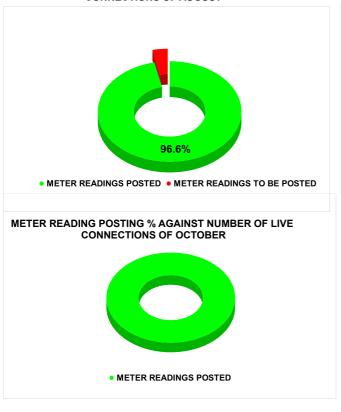

| Total No. of Live<br>connection on June    | Total No. of readings posted on June            | Total Readings of June<br>against 50% Total Live<br>Connections of June 24          |
|--------------------------------------------|-------------------------------------------------|-------------------------------------------------------------------------------------|
| 173,062                                    | 83,047                                          | 95.97%                                                                              |
| Total No. of Live<br>connection on August  | Total No. of<br>readings<br>posted on<br>August | Total Readings of August<br>against 50% Total Live<br>Connections of August<br>24   |
| 173,600                                    | 83,838                                          | 96.59%                                                                              |
| Total No. of Live<br>connection on October | Total No. of readings posted on October         | Total Readings of<br>October against 50%<br>Total Live Connections of<br>October 24 |
| 166,194                                    | 83,836                                          | 100.89%                                                                             |