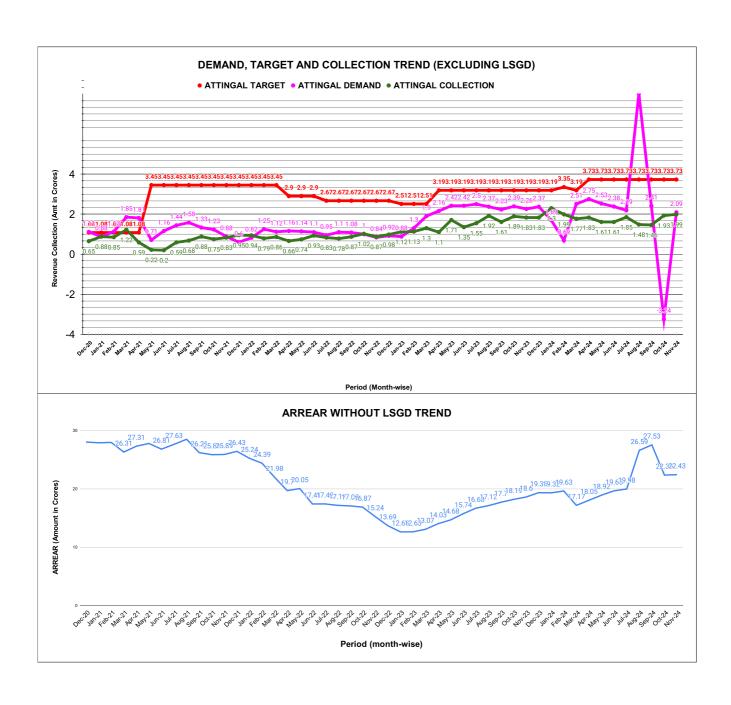

| Marks | Total marks | Rank |
|-------|-------------|------|
| 16 61 | 25.00       | 22   |

|         |        |        |        |        | COLI   | LECTIO                 | ON IN   | LAKHS    |          |          |          |                   |
|---------|--------|--------|--------|--------|--------|------------------------|---------|----------|----------|----------|----------|-------------------|
| YEAR    | April  | May    | June   | July   | August | September              | October | November | December | January  | February | March             |
| 2020-21 | 5.23   | 15.71  | 37.22  | 61.20  | 56.62  | 71.57                  | 70.23   | 66.08    | 64.90    | 88.14    | 84.98    | 121.86            |
| 2021-22 | 59.29  | 22.47  | 20.23  | 59.31  | 68.47  | 88.09                  | 75.13   | 82.51    | 95.13    | 93.89    | 78.66    | 85.88             |
| 2022-23 | 65.84  | 74.09  | 93.11  | 82.76  | 77.91  | 87.30                  | 101.57  | 87.23    | 98.32    | 111.93   | 112.53   | 129.86            |
| 2023-24 | 110.34 | 170.71 | 135.46 | 154.84 | 191.88 | 160.99                 | 188.53  | 182.82   | 182.71   | 230.36   | 198.95   | 176.65            |
| 2024-25 | 183.24 | 161.05 | 160.75 | 185.20 | 147.77 | 145.75                 | 193.12  | 199.16   |          |          |          |                   |
|         |        |        |        |        |        | YEAR                   | 2020-21 | 2021-22  | 2022-23  | 2023-24  | 2024-25  | 2024-25<br>(Proj) |
|         |        |        |        |        |        | COLLECTION<br>IN LAKHS | 743.75  | 829.07   | 1,122.46 | 2,084.24 | 1,376.04 | 2,064.06          |