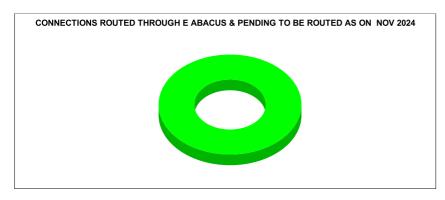

|           | Marks                            | Total marks                         | Rank                                  |  |
|-----------|----------------------------------|-------------------------------------|---------------------------------------|--|
|           | 10.00                            | 10                                  | 19                                    |  |
| JUNE      | Total No of<br>JJM<br>Connection | No of connection routed in e-       | Balance<br>connection to<br>be routed |  |
|           | 0                                | 0                                   | 0                                     |  |
| JULY      | Total No of<br>JJM<br>Connection | No of connection routed in e-       | Balance<br>connection to<br>be routed |  |
|           | 90,310                           | 90,310                              | 0                                     |  |
|           |                                  | No of                               |                                       |  |
| AUGUST    | Total No of<br>JJM<br>Connection | connection<br>routed in e-          | Balance<br>connection to<br>be routed |  |
|           | 92,542                           | 92,542                              | 0                                     |  |
|           | Total No of JJM                  | No of connection                    | Balance connection to                 |  |
| SEPTEMBER | Connection                       | routed in e-                        | be routed                             |  |
| SEFIEMBER | 92,587                           | 92,557                              | 30                                    |  |
|           | Total No of                      | No of                               | Balance                               |  |
|           | JJM                              | connection                          | connection to                         |  |
| OCTOBER   | Connection                       | routed in e-                        | be routed                             |  |
| 00102211  | 92,734                           | 92,652                              | 82                                    |  |
|           |                                  | N. 6                                |                                       |  |
|           | Total No of<br>JJM<br>Connection | No of<br>connection<br>routed in e- | Balance connection to be routed       |  |
| NOVEMBER  | 57,551                           | 57,551                              | 0                                     |  |