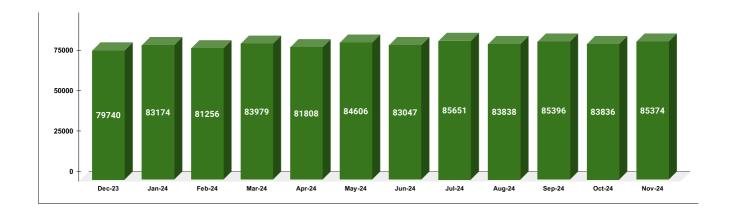

|         | CONNECTION OF LAST 56 MONTHS |          |          |          |          |           |          |          |          |          |          |          |
|---------|------------------------------|----------|----------|----------|----------|-----------|----------|----------|----------|----------|----------|----------|
| YEAR    | April                        | May      | June     | July     | August   | September | October  | November | December | January  | February | March    |
| 2020-21 | 76,117                       | 76,282   | 76,789   | 77,107   | 77,476   | 77,716    | 78,328   | 86,637   | 88,118   | 90,433   | 92,843   | 96,849   |
| 2021-22 | 99,631                       | 1,00,840 | 1,03,616 | 1,07,048 | 1,11,657 | 1,17,190  | 1,22,190 | 1,26,090 | 1,37,517 | 1,31,597 | 1,33,409 | 1,36,046 |
| 2022-23 | 1,37,253                     | 1,38,946 | 1,41,533 | 1,44,911 | 1,48,783 | 1,51,621  | 1,53,983 | 1,56,536 | 1,53,150 | 1,54,794 | 1,56,639 | 1,57,952 |
| 2023-24 | 1,66,084                     | 1,67,259 | 1,68,776 | 1,69,682 | 1,70,644 | 1,71,971  | 1,73,329 | 1,73,924 | 1,74,178 | 1,75,864 | 1,76,634 | 1,77,185 |
| 2024-25 | 1,71,679                     | 1,72,337 | 1,73,062 | 1,73,249 | 1,73,600 | 1,73,599  | 1,73,669 | 1,73,795 |          |          |          |          |