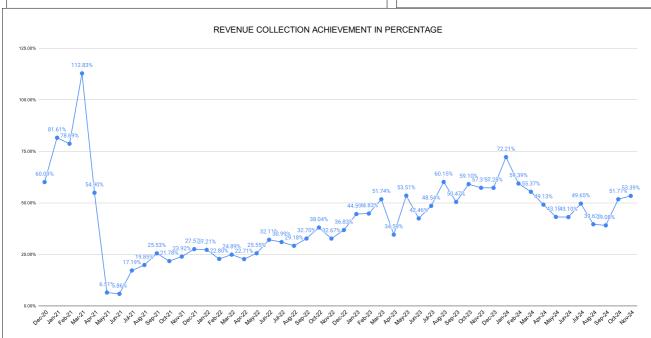

|                                | Marks | Total marks | Rank |
|--------------------------------|-------|-------------|------|
| COMPREHENSIVE INDEX            | 74.23 | 100         | 7    |
| REVENUE COLLECTION ACHIEVEMENT | 16.61 | 25          | 22   |
| METER READING POSTING          | 21.00 | 16          | 6    |
| FAULTY METER REPLACEMENT       | 20.00 | 20          | 4    |
| MOBILE NO UPDATION             | 2.00  | 10          | 22   |
| REVENUE RECOVERY STATUS        | 4.62  | 8           | 9    |
| JAL JEEVAN MISSION ROUTING     | 10.00 | 10          | 19   |
| AMNESTY                        | 4.62  | 11          |      |

| Marks | Total marks | Rank |
|-------|-------------|------|
| 16 61 | 25.00       | 22   |

|         |        |        |        |        | COLI   | LECTIO                 | ON IN   | LAKHS    |          |          |          |                   |
|---------|--------|--------|--------|--------|--------|------------------------|---------|----------|----------|----------|----------|-------------------|
| YEAR    | April  | May    | June   | July   | August | September              | October | November | December | January  | February | March             |
| 2020-21 | 5.23   | 15.71  | 37.22  | 61.20  | 56.62  | 71.57                  | 70.23   | 66.08    | 64.90    | 88.14    | 84.98    | 121.86            |
| 2021-22 | 59.29  | 22.47  | 20.23  | 59.31  | 68.47  | 88.09                  | 75.13   | 82.51    | 95.13    | 93.89    | 78.66    | 85.88             |
| 2022-23 | 65.84  | 74.09  | 93.11  | 82.76  | 77.91  | 87.30                  | 101.57  | 87.23    | 98.32    | 111.93   | 112.53   | 129.86            |
| 2023-24 | 110.34 | 170.71 | 135.46 | 154.84 | 191.88 | 160.99                 | 188.53  | 182.82   | 182.71   | 230.36   | 198.95   | 176.65            |
| 2024-25 | 183.24 | 161.05 | 160.75 | 185.20 | 147.77 | 145.75                 | 193.12  | 199.16   |          |          |          |                   |
|         |        |        |        |        |        | YEAR                   | 2020-21 | 2021-22  | 2022-23  | 2023-24  | 2024-25  | 2024-25<br>(Proj) |
|         |        |        |        |        |        | COLLECTION<br>IN LAKHS | 743.75  | 829.07   | 1,122.46 | 2,084.24 | 1,376.04 | 2,064.06          |