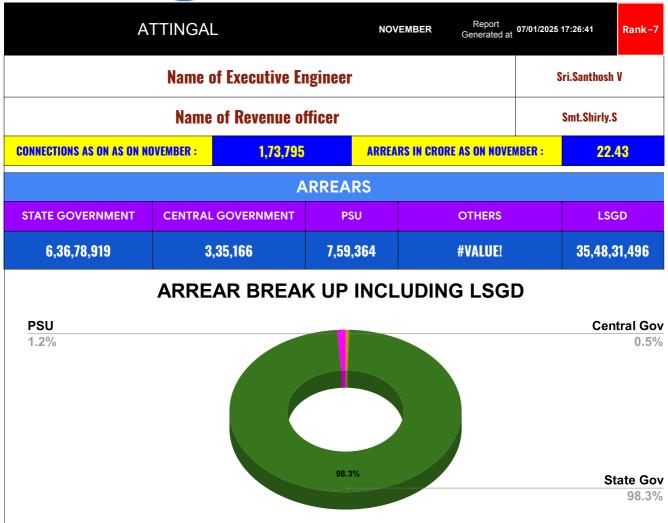

| DOMESTIC     | NON DOMESTIC | INDUSTRIAL | SPECIAL  | BULK<br>SUPPLY | Panchayath WC-Street<br>Taps | Muncipality<br>WC -Street Taps | Corporation WC -<br>Street Taps |
|--------------|--------------|------------|----------|----------------|------------------------------|--------------------------------|---------------------------------|
| 13,58,56,859 | 8,72,29,944  | 8,94,574   | 3,26,884 | 0              | 17,85,83,918                 | 17,62,47,578                   | 0                               |

| Sources of data                     |                                                                                               |  |  |  |
|-------------------------------------|-----------------------------------------------------------------------------------------------|--|--|--|
| Revenue Collection Data             | DCB based on E-abacus data collected from Divisions and consolidated by RMC                   |  |  |  |
| Amnesty Data                        | Summary of Live data submitted by Revenue Division via Google sheet shared                    |  |  |  |
| Meter Reading Data                  | Data collected from division via google sheets                                                |  |  |  |
| Faulty Meter Replacement Data       | Data collected from division via google sheets                                                |  |  |  |
| JJM Reading Posting                 | Data collected from division via google sheets                                                |  |  |  |
| Moile Number updation Status        | Data collected from division via google sheets                                                |  |  |  |
| Disconnection data                  | Data collected from division via google sheets                                                |  |  |  |
| BPL data                            | Data provided from DBA                                                                        |  |  |  |
| Arrear Break up                     | Govt. Arrear , Central Govt. Arrear as on November based on e-abacus ; LSGD data based on DCB |  |  |  |
| Total Arrears and Total Connections | Data from DCB                                                                                 |  |  |  |
| Top Defaulters                      | Arrear data from E-abacus as on November                                                      |  |  |  |