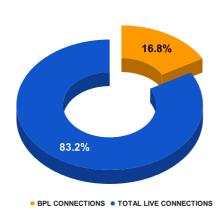

### **BPL DATA**

### BPL CONNECTIONS AS % OF TOTAL LIVE CONNECTIONS

| COMPREHENSIVE INDEX | Marks | Total marks | Rank |
|---------------------|-------|-------------|------|
|                     | 74.23 | 100         | 7    |