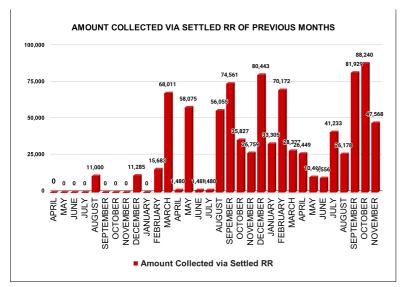

| REVENUE RECOVERY STATUS | Marks | Total marks | Rank |
|-------------------------|-------|-------------|------|
|                         | 4.62  | 8           | 9    |

| MONTH     | No of RR Notices<br>Issued | No of RR<br>Proceed | No Of RR Settled | Amount<br>Collected via<br>Settled RR |
|-----------|----------------------------|---------------------|------------------|---------------------------------------|
| JUNE      | 298                        | 94                  | 4                | 9,556                                 |
| JULY      | 289                        | 127                 | 9                | 41,233                                |
| AUGUST    | 223                        | 167                 | 6                | 26,178                                |
| SEPTEMBER | 293                        | 185                 | 6                | 81,929                                |
| OCTOBER   | 258                        | 204                 | 12               | 88,240                                |
| NOVEMBER  | 295                        | 210                 | 9                | 47,568                                |