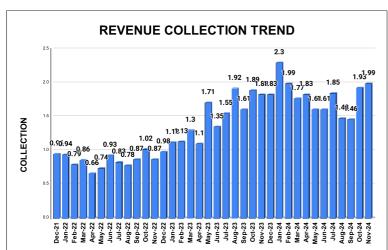

| Marks | Total marks | Rank |
|-------|-------------|------|
| 16 61 | 25.00       | 22   |

|         |        |        |        |        | COLI   | LECTIO                 | ON IN   | LAKHS    |          |          |          |                   |
|---------|--------|--------|--------|--------|--------|------------------------|---------|----------|----------|----------|----------|-------------------|
| YEAR    | April  | May    | June   | July   | August | September              | October | November | December | January  | February | March             |
| 2020-21 | 5.23   | 15.71  | 37.22  | 61.20  | 56.62  | 71.57                  | 70.23   | 66.08    | 64.90    | 88.14    | 84.98    | 121.86            |
| 2021-22 | 59.29  | 22.47  | 20.23  | 59.31  | 68.47  | 88.09                  | 75.13   | 82.51    | 95.13    | 93.89    | 78.66    | 85.88             |
| 2022-23 | 65.84  | 74.09  | 93.11  | 82.76  | 77.91  | 87.30                  | 101.57  | 87.23    | 98.32    | 111.93   | 112.53   | 129.86            |
| 2023-24 | 110.34 | 170.71 | 135.46 | 154.84 | 191.88 | 160.99                 | 188.53  | 182.82   | 182.71   | 230.36   | 198.95   | 176.65            |
| 2024-25 | 183.24 | 161.05 | 160.75 | 185.20 | 147.77 | 145.75                 | 193.12  | 199.16   |          |          |          |                   |
|         |        |        |        |        |        | YEAR                   | 2020-21 | 2021-22  | 2022-23  | 2023-24  | 2024-25  | 2024-25<br>(Proj) |
|         |        |        |        |        |        | COLLECTION<br>IN LAKHS | 743.75  | 829.07   | 1,122.46 | 2,084.24 | 1,376.04 | 2,064.06          |