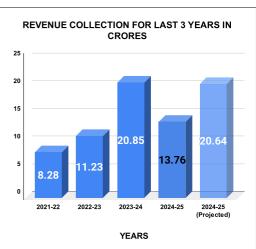

| Marks | Total marks | Rank |
|-------|-------------|------|
| 16 61 | 25.00       | 22   |

|         |        |        |        |        | COLI   | LECTIO                 | ON IN   | LAKHS    |          |          |          |                   |
|---------|--------|--------|--------|--------|--------|------------------------|---------|----------|----------|----------|----------|-------------------|
| YEAR    | April  | May    | June   | July   | August | September              | October | November | December | January  | February | March             |
| 2020-21 | 5.23   | 15.71  | 37.22  | 61.20  | 56.62  | 71.57                  | 70.23   | 66.08    | 64.90    | 88.14    | 84.98    | 121.86            |
| 2021-22 | 59.29  | 22.47  | 20.23  | 59.31  | 68.47  | 88.09                  | 75.13   | 82.51    | 95.13    | 93.89    | 78.66    | 85.88             |
| 2022-23 | 65.84  | 74.09  | 93.11  | 82.76  | 77.91  | 87.30                  | 101.57  | 87.23    | 98.32    | 111.93   | 112.53   | 129.86            |
| 2023-24 | 110.34 | 170.71 | 135.46 | 154.84 | 191.88 | 160.99                 | 188.53  | 182.82   | 182.71   | 230.36   | 198.95   | 176.65            |
| 2024-25 | 183.24 | 161.05 | 160.75 | 185.20 | 147.77 | 145.75                 | 193.12  | 199.16   |          |          |          |                   |
|         |        |        |        |        |        | YEAR                   | 2020-21 | 2021-22  | 2022-23  | 2023-24  | 2024-25  | 2024-25<br>(Proj) |
|         |        |        |        |        |        | COLLECTION<br>IN LAKHS | 743.75  | 829.07   | 1,122.46 | 2,084.24 | 1,376.04 | 2,064.06          |