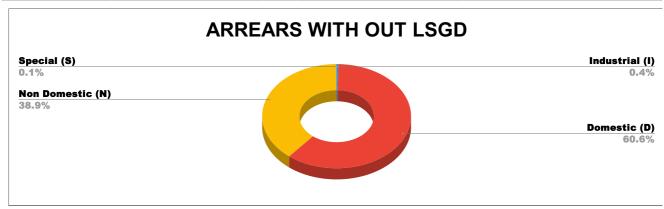

| DOMESTIC     | NON DOMESTIC | INDUSTRIAL | SPECIAL  | BULK<br>SUPPLY | Panchayath WC-Street<br>Taps | Muncipality<br>WC -Street Taps | Corporation WC -<br>Street Taps |
|--------------|--------------|------------|----------|----------------|------------------------------|--------------------------------|---------------------------------|
| 13,58,56,859 | 8,72,29,944  | 8,94,574   | 3,26,884 | 0              | 17,85,83,918                 | 17,62,47,578                   | 0                               |

| Sources of data                     |                                                                                               |  |  |  |
|-------------------------------------|-----------------------------------------------------------------------------------------------|--|--|--|
| Revenue Collection Data             | DCB based on E-abacus data collected from Divisions and consolidated by RMC                   |  |  |  |
| Amnesty Data                        | Summary of Live data submitted by Revenue Division via Google sheet shared                    |  |  |  |
| Meter Reading Data                  | Data collected from division via google sheets                                                |  |  |  |
| Faulty Meter Replacement Data       | Data collected from division via google sheets                                                |  |  |  |
| JJM Reading Posting                 | Data collected from division via google sheets                                                |  |  |  |
| Moile Number updation Status        | Data collected from division via google sheets                                                |  |  |  |
| Disconnection data                  | Data collected from division via google sheets                                                |  |  |  |
| BPL data                            | Data provided from DBA                                                                        |  |  |  |
| Arrear Break up                     | Govt. Arrear , Central Govt. Arrear as on November based on e-abacus ; LSGD data based on DCB |  |  |  |
| Total Arrears and Total Connections | Data from DCB                                                                                 |  |  |  |
| Top Defaulters                      | Arrear data from E-abacus as on November                                                      |  |  |  |