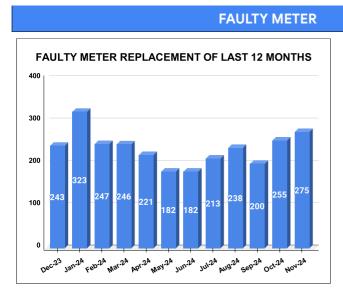

# METER READING POSTING % AGAINST NUMBER OF LIVE CONNECTIONS OF SEPTEMBER

|           |                           | 20.00         | 20                                      | 4     |
|-----------|---------------------------|---------------|-----------------------------------------|-------|
| MONTH     | Total No.of Faulty meters | Number of rep | Number of<br>Faulty<br>meter<br>pending |       |
| JUNE      | 1,473                     | 1             | 82                                      | 1,291 |
| JULY      | 1,463                     | 2             | 13                                      | 1,250 |
| AUGUST    | 1,414                     | 2             | 38                                      | 1,176 |
| SEPTEMBER | 1,336                     | 2             | 00                                      | 1,136 |
| OCTOBER   | 1,261                     | 2             | 55                                      | 1,006 |
| NOVEMBER  | 75                        | 2             | 75                                      | -200  |