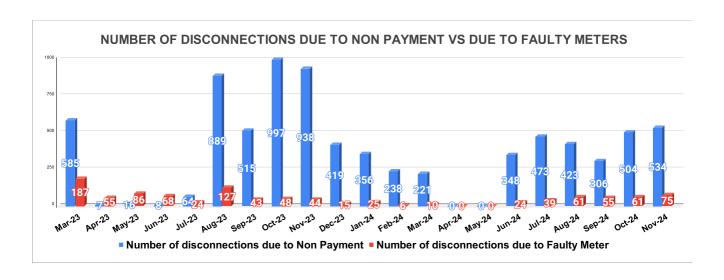

Marks Total marks Rank

| DISCONNECTION STATUS | Marks | Total marks | Rank |
|----------------------|-------|-------------|------|
|                      | -     | -           | -    |

| DISCONNECTI<br>ONS       | APRIL | MAY | JUNE | JULY | AUGUST | SEPTEMBER | OCTOBER | NOVEMBER | DECEMBER | JANUARY | FEBRUARY | MARCH |
|--------------------------|-------|-----|------|------|--------|-----------|---------|----------|----------|---------|----------|-------|
| DUE TO NON<br>PAYMENT () | 7     | 16  | 8    | 64   | 889    | 515       | 997     | 938      | 419      | 356     | 238      | 221   |
| DUE TO FAULTY<br>METER)  | 55    | 86  | 68   | 24   | 127    | 43        | 48      | 44       | 15       | 25      | 6        | 10    |
| DUE TO NON<br>PAYMENT()  | 0     | 0   | 348  | 473  | 423    | 306       | 504     | 534      |          |         |          |       |
| DUE TO FAULTY<br>METER() | 0     | 0   | 24   | 39   | 61     | 55        | 61      | 75       |          |         |          |       |