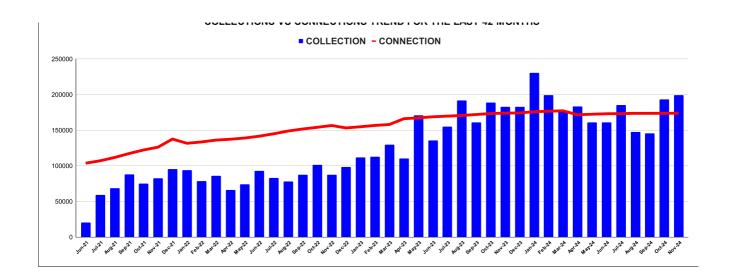

| Marks | Total marks | Rank |
|-------|-------------|------|
| 16 61 | 25.00       | 22   |

|         |        |        |        |        | COLI   | LECTIO                 | ON IN   | LAKHS    |          |          |          |                   |
|---------|--------|--------|--------|--------|--------|------------------------|---------|----------|----------|----------|----------|-------------------|
| YEAR    | April  | May    | June   | July   | August | September              | October | November | December | January  | February | March             |
| 2020-21 | 5.23   | 15.71  | 37.22  | 61.20  | 56.62  | 71.57                  | 70.23   | 66.08    | 64.90    | 88.14    | 84.98    | 121.86            |
| 2021-22 | 59.29  | 22.47  | 20.23  | 59.31  | 68.47  | 88.09                  | 75.13   | 82.51    | 95.13    | 93.89    | 78.66    | 85.88             |
| 2022-23 | 65.84  | 74.09  | 93.11  | 82.76  | 77.91  | 87.30                  | 101.57  | 87.23    | 98.32    | 111.93   | 112.53   | 129.86            |
| 2023-24 | 110.34 | 170.71 | 135.46 | 154.84 | 191.88 | 160.99                 | 188.53  | 182.82   | 182.71   | 230.36   | 198.95   | 176.65            |
| 2024-25 | 183.24 | 161.05 | 160.75 | 185.20 | 147.77 | 145.75                 | 193.12  | 199.16   |          |          |          |                   |
|         |        |        |        |        |        | YEAR                   | 2020-21 | 2021-22  | 2022-23  | 2023-24  | 2024-25  | 2024-25<br>(Proj) |
|         |        |        |        |        |        | COLLECTION<br>IN LAKHS | 743.75  | 829.07   | 1,122.46 | 2,084.24 | 1,376.04 | 2,064.06          |

|         | CONNECTION OF LAST 56 MONTHS |          |          |          |          |           |          |          |          |          |          |          |
|---------|------------------------------|----------|----------|----------|----------|-----------|----------|----------|----------|----------|----------|----------|
| YEAR    | April                        | May      | June     | July     | August   | September | October  | November | December | January  | February | March    |
| 2020-21 | 76,117                       | 76,282   | 76,789   | 77,107   | 77,476   | 77,716    | 78,328   | 86,637   | 88,118   | 90,433   | 92,843   | 96,849   |
| 2021-22 | 99,631                       | 1,00,840 | 1,03,616 | 1,07,048 | 1,11,657 | 1,17,190  | 1,22,190 | 1,26,090 | 1,37,517 | 1,31,597 | 1,33,409 | 1,36,046 |
| 2022-23 | 1,37,253                     | 1,38,946 | 1,41,533 | 1,44,911 | 1,48,783 | 1,51,621  | 1,53,983 | 1,56,536 | 1,53,150 | 1,54,794 | 1,56,639 | 1,57,952 |
| 2023-24 | 1,66,084                     | 1,67,259 | 1,68,776 | 1,69,682 | 1,70,644 | 1,71,971  | 1,73,329 | 1,73,924 | 1,74,178 | 1,75,864 | 1,76,634 | 1,77,185 |
| 2024-25 | 1,71,679                     | 1,72,337 | 1,73,062 | 1,73,249 | 1,73,600 | 1,73,599  | 1,73,669 | 1,73,795 |          |          |          |          |