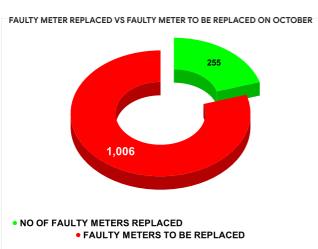

# METER READING POSTING % AGAINST NUMBER OF LIVE CONNECTIONS OF SEPTEMBER

|           |                           | 20.00         | 20                                      | 4     |
|-----------|---------------------------|---------------|-----------------------------------------|-------|
| MONTH     | Total No.of Faulty meters | Number of rep | Number of<br>Faulty<br>meter<br>pending |       |
| JUNE      | 1,473                     | 1             | 82                                      | 1,291 |
| JULY      | 1,463                     | 2             | 13                                      | 1,250 |
| AUGUST    | 1,414                     | 2             | 38                                      | 1,176 |
| SEPTEMBER | 1,336                     | 2             | 00                                      | 1,136 |
| OCTOBER   | 1,261                     | 2             | 55                                      | 1,006 |
| NOVEMBER  | 75                        | 2             | 75                                      | -200  |