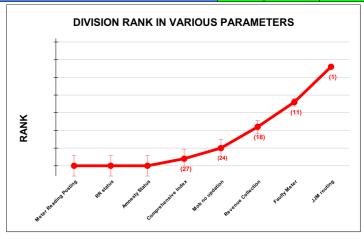

|                                | Marks | Total marks | Rank |
|--------------------------------|-------|-------------|------|
| COMPREHENSIVE INDEX            | 74.23 | 100         | 7    |
| REVENUE COLLECTION ACHIEVEMENT | 16.61 | 25          | 22   |
| METER READING POSTING          | 21.00 | 16          | 6    |
| FAULTY METER REPLACEMENT       | 20.00 | 20          | 4    |
| MOBILE NO UPDATION             | 2.00  | 10          | 22   |
| REVENUE RECOVERY STATUS        | 4.62  | 8           | 9    |
| JAL JEEVAN MISSION ROUTING     | 10.00 | 10          | 19   |
| AMNESTY                        | 4.62  | 11          |      |