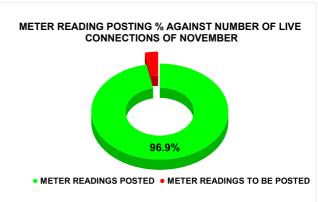

| Total No. of Live connection<br>on July      | Total No. of readings posted on July               | Total Readings of July<br>against 50% Total Live<br>Connections of July 24              |
|----------------------------------------------|----------------------------------------------------|-----------------------------------------------------------------------------------------|
| 107,768                                      | 53,313                                             | 98.94%                                                                                  |
| Total No. of Live connection<br>on September | Total No. of<br>readings<br>posted on<br>September | Total Readings of<br>September against 50%<br>Total Live Connections of<br>September 24 |
| 107,242                                      | 52,806                                             | 98.48%                                                                                  |
| Total No. of Live connection<br>on November  | Total No. of<br>readings<br>posted on<br>November  | Total Readings of<br>November against 50%<br>Total Live Connections of<br>November 24   |
| 106,673                                      | 51,677                                             | 96.89%                                                                                  |