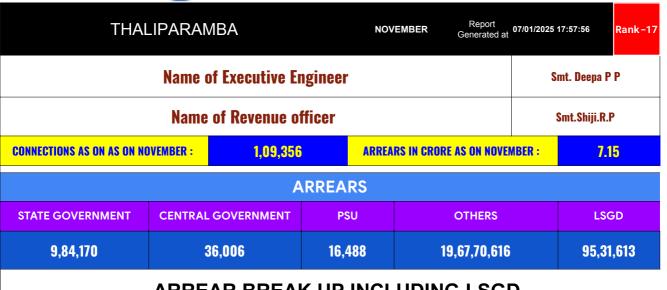

### ARREAR BREAK UP INCLUDING LSGD





| DOMESTIC    | NON DOMESTIC | INDUSTRIAL | SPECIAL  | BULK<br>SUPPLY | Panchayath WC-Street<br>Taps | Muncipality<br>WC -Street Taps | Corporation WC -<br>Street Taps |
|-------------|--------------|------------|----------|----------------|------------------------------|--------------------------------|---------------------------------|
| 8,16,34,682 | 2,55,62,308  | 4,84,320   | 4,67,369 | 60,87,988      | 15,30,062                    | 72,18,986                      | 7,82,565                        |





State Gov

0.5%



99.5%

### TOP DEFAULTERS OF THALIPARAMBA FOR THE MONTH OF NOVEMBER

| SL NO | NAME                                                                                    | ARREAR   |
|-------|-----------------------------------