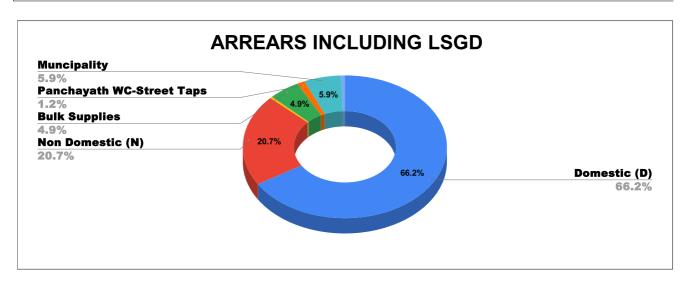

### ARREAR BREAK UP INCLUDING LSGD

| DOMESTIC    | NON DOMESTIC | INDUSTRIAL | SPECIAL  | BULK<br>SUPPLY | Panchayath WC-Street<br>Taps | Muncipality<br>WC -Street Taps | Corporation WC -<br>Street Taps |
|-------------|--------------|------------|----------|----------------|------------------------------|--------------------------------|---------------------------------|
| 8,16,34,682 | 2,55,62,308  | 4,84,320   | 4,67,369 | 60,87,988      | 15,30,062                    | 72,18,986                      | 7,82,565                        |