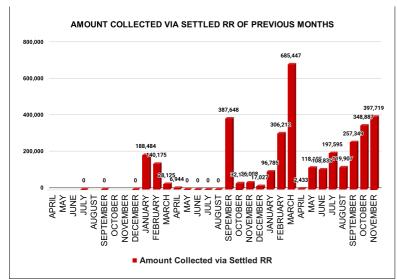

| REVENUE RECOVERY STATUS | Marks | Total marks | Rank |
|-------------------------|-------|-------------|------|
|                         | 1.92  | 8           | 19   |

| MONTH     | No of RR Notices<br>Issued | No of RR<br>Proceed | No Of RR Settled | Amount<br>Collected via<br>Settled RR |
|-----------|----------------------------|---------------------|------------------|---------------------------------------|
| JUNE      | 109                        | 101                 | 30               | 108,835                               |
| JULY      | 180                        | 203                 | 41               | 197,595                               |
| AUGUST    | 167                        | 88                  | 36               | 119,907                               |
| SEPTEMBER | 107                        | 135                 | 47               | 257,349                               |
| OCTOBER   | 165                        | 147                 | 77               | 348,887                               |
| NOVEMBER  | 112                        | 52                  | 109              | 397,719                               |