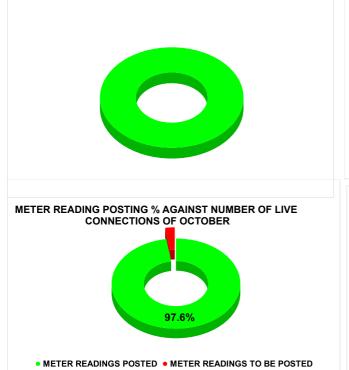

| Total No. of Live<br>connection on June    | Total No. of<br>readings<br>posted on<br>June   | Total Readings of June<br>against 50% Total Live<br>Connections of June 24          |
|--------------------------------------------|-------------------------------------------------|-------------------------------------------------------------------------------------|
| 108,154                                    | 54,219                                          | 100.26%                                                                             |
| Total No. of Live<br>connection on August  | Total No. of<br>readings<br>posted on<br>August | Total Readings of August<br>against 50% Total Live<br>Connections of August<br>24   |
| 100,448                                    | 50,532                                          | 100.61%                                                                             |
| Total No. of Live<br>connection on October | Total No. of readings posted on October         | Total Readings of<br>October against 50%<br>Total Live Connections of<br>October 24 |
| 110,137                                    | 53,757                                          | 97.62%                                                                              |

### METER READING POSTING % AGAINST NUMBER OF LIVE CONNECTIONS OF AUGUST