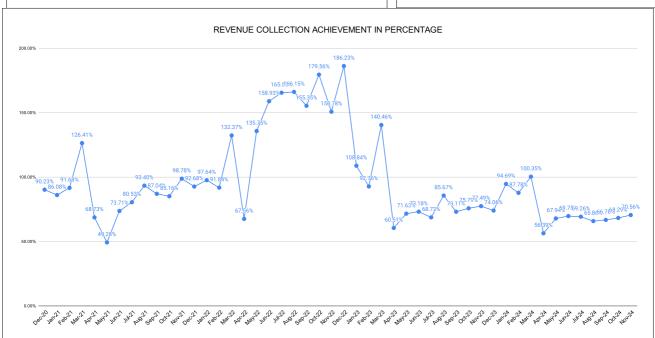

|                                | Marks | Total marks | Rank |
|--------------------------------|-------|-------------|------|
| COMPREHENSIVE INDEX            | 71.12 | 100         | 17   |
| REVENUE COLLECTION ACHIEVEMENT | 24.11 | 25          | 6    |
| METER READING POSTING          | 19.71 | 16          | 29   |
| FAULTY METER REPLACEMENT       | 13.38 | 20          | 25   |
| MOBILE NO UPDATION             | #N/A  | 10          | #N/A |
| REVENUE RECOVERY STATUS        | 1.92  | 8           | 19   |
| JAL JEEVAN MISSION ROUTING     | #N/A  | 10          | #N/A |
| AMNESTY                        | 1.92  | 11          |      |

|         | COLLECTION IN LAKHS |        |        |        |        |                        |          |          |          |          |          |                   |
|---------|---------------------|--------|--------|--------|--------|------------------------|----------|----------|----------|----------|----------|-------------------|
| YEAR    | April               | May    | June   | July   | August | September              | October  | November | December | January  | February | March             |
| 2020-21 | 47.90               | 52.18  | 88.05  | 90.07  | 71.58  | 84.50                  | 95.40    | 87.15    | 90.23    | 86.08    | 91.68    | 126.41            |
| 2021-22 | 68.73               | 51.25  | 76.66  | 83.76  | 97.13  | 90.52                  | 88.57    | 102.73   | 96.38    | 101.54   | 95.51    | 137.67            |
| 2022-23 | 51.34               | 103.17 | 120.78 | 105.92 | 106.34 | 99.43                  | 114.92   | 96.50    | 119.19   | 136.06   | 115.95   | 175.58            |
| 2023-24 | 148.86              | 176.20 | 180.03 | 169.04 | 210.74 | 179.84                 | 186.44   | 190.63   | 182.18   | 232.93   | 216.83   | 246.87            |
| 2024-25 | 166.34              | 200.43 | 205.75 | 204.30 | 194.29 | 196.99                 | 201.47   | 208.15   |          |          |          |                   |
|         |                     |        |        |        |        | YEAR                   | 2020-21  | 2021-22  | 2022-23  | 2023-24  | 2024-25  | 2024-25<br>(Proj) |
|         |                     |        |        |        |        | COLLECTION<br>IN LAKHS | 1,011.24 | 1,090.45 | 1,345.17 | 2,320.59 | 1,577.72 | 2,366.58          |