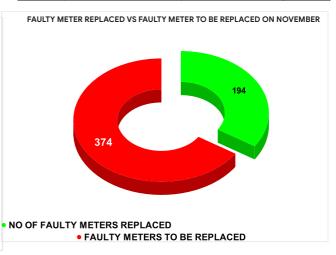

## METER READING POSTING % AGAINST NUMBER OF LIVE CONNECTIONS OF SEPTEMBER

|           |                           | 13.38         | 20                                      | 25  |
|-----------|---------------------------|---------------|-----------------------------------------|-----|
| MONTH     | Total No.of Faulty meters | Number of rep | Number of<br>Faulty<br>meter<br>pending |     |
| JUNE      | 754                       | 2             | 37                                      | 517 |
| JULY      | 734                       | 1             | 78                                      | 556 |
| AUGUST    | 688                       | 1             | 41                                      | 547 |
| SEPTEMBER | 672                       | 1             | 52                                      | 520 |
| OCTOBER   | 619                       | 1             | 51                                      | 468 |
| NOVEMBER  | 568                       | 1             | 94                                      | 374 |