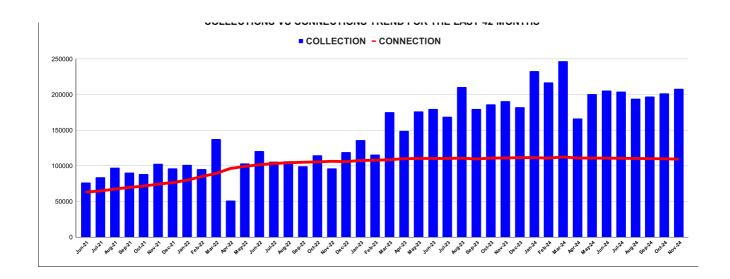

|         | COLLECTION IN LAKHS |        |        |        |        |                        |          |          |          |          |          |                   |
|---------|---------------------|--------|--------|--------|--------|------------------------|----------|----------|----------|----------|----------|-------------------|
| YEAR    | April               | May    | June   | July   | August | September              | October  | November | December | January  | February | March             |
| 2020-21 | 47.90               | 52.18  | 88.05  | 90.07  | 71.58  | 84.50                  | 95.40    | 87.15    | 90.23    | 86.08    | 91.68    | 126.41            |
| 2021-22 | 68.73               | 51.25  | 76.66  | 83.76  | 97.13  | 90.52                  | 88.57    | 102.73   | 96.38    | 101.54   | 95.51    | 137.67            |
| 2022-23 | 51.34               | 103.17 | 120.78 | 105.92 | 106.34 | 99.43                  | 114.92   | 96.50    | 119.19   | 136.06   | 115.95   | 175.58            |
| 2023-24 | 148.86              | 176.20 | 180.03 | 169.04 | 210.74 | 179.84                 | 186.44   | 190.63   | 182.18   | 232.93   | 216.83   | 246.87            |
| 2024-25 | 166.34              | 200.43 | 205.75 | 204.30 | 194.29 | 196.99                 | 201.47   | 208.15   |          |          |          |                   |
|         |                     |        |        |        |        | YEAR                   | 2020-21  | 2021-22  | 2022-23  | 2023-24  | 2024-25  | 2024-25<br>(Proj) |
|         |                     |        |        |        |        | COLLECTION<br>IN LAKHS | 1,011.24 | 1,090.45 | 1,345.17 | 2,320.59 | 1,577.72 | 2,366.58          |

|         | CONNECTION OF LAST 56 MONTHS |          |          |          |          |           |          |          |          |          |          |          |
|---------|------------------------------|----------|----------|----------|----------|-----------|----------|----------|----------|----------|----------|----------|
| YEAR    | April                        | May      | June     | July     | August   | September | October  | November | December | January  | February | March    |
| 2020-21 | 35,635                       | 36,059   | 36,417   | 36,632   | 36,658   | 36,785    | 37,051   | 38,164   | 40,560   | 44,532   | 48,853   | 54,313   |
| 2021-22 | 57,883                       | 60,857   | 63,142   | 64,597   | 67,267   | 69,661    | 71,453   | 74,263   | 76,390   | 79,630   | 84,823   | 89,107   |
| 2022-23 | 96,219                       | 99,112   | 1,01,433 | 1,03,161 | 1,04,244 | 1,04,912  | 1,05,473 | 1,06,280 | 1,05,880 | 1,07,372 | 1,07,843 | 1,08,406 |
| 2023-24 | 1,10,019                     | 1,10,212 | 1,10,277 | 1,10,206 | 1,10,769 | 1,09,545  | 1,10,752 | 1,10,924 | 1,11,506 | 1,11,471 | 1,10,701 | 1,12,366 |
| 2024-25 | 1,10,904                     | 1,10,728 | 1,10,672 | 1,10,549 | 1,10,255 | 1,10,066  | 1,09,772 | 1,09,356 |          |          |          |          |