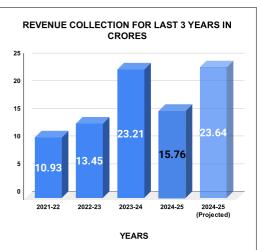

|         | COLLECTION IN LAKHS |        |        |        |        |                        |          |          |          |          |          |                   |
|---------|---------------------|--------|--------|--------|--------|------------------------|----------|----------|----------|----------|----------|-------------------|
| YEAR    | April               | May    | June   | July   | August | September              | October  | November | December | January  | February | March             |
| 2020-21 | 47.90               | 52.18  | 88.05  | 90.07  | 71.58  | 84.50                  | 95.40    | 87.15    | 90.23    | 86.08    | 91.68    | 126.41            |
| 2021-22 | 68.73               | 51.25  | 76.66  | 83.76  | 97.13  | 90.52                  | 88.57    | 102.73   | 96.38    | 101.54   | 95.51    | 137.67            |
| 2022-23 | 51.34               | 103.17 | 120.78 | 105.92 | 106.34 | 99.43                  | 114.92   | 96.50    | 119.19   | 136.06   | 115.95   | 175.58            |
| 2023-24 | 148.86              | 176.20 | 180.03 | 169.04 | 210.74 | 179.84                 | 186.44   | 190.63   | 182.18   | 232.93   | 216.83   | 246.87            |
| 2024-25 | 166.34              | 200.43 | 205.75 | 204.30 | 194.29 | 196.99                 | 201.47   | 208.15   |          |          |          |                   |
|         |                     |        |        |        |        | YEAR                   | 2020-21  | 2021-22  | 2022-23  | 2023-24  | 2024-25  | 2024-25<br>(Proj) |
|         |                     |        |        |        |        | COLLECTION<br>IN LAKHS | 1,011.24 | 1,090.45 | 1,345.17 | 2,320.59 | 1,577.72 | 2,366.58          |