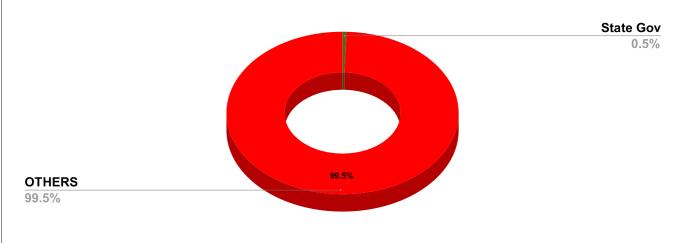

### ARREAR BREAK UP INCLUDING LSGD

| DOMESTIC    | NON DOMESTIC | INDUSTRIAL | SPECIAL  | BULK<br>SUPPLY | Panchayath WC-Street<br>Taps | Muncipality<br>WC -Street Taps | Corporation WC -<br>Street Taps |
|-------------|--------------|------------|----------|----------------|------------------------------|--------------------------------|---------------------------------|
| 8,16,34,682 | 2,55,62,308  | 4,84,320   | 4,67,369 | 60,87,988      | 15,30,062                    | 72,18,986                      | 7,82,565                        |