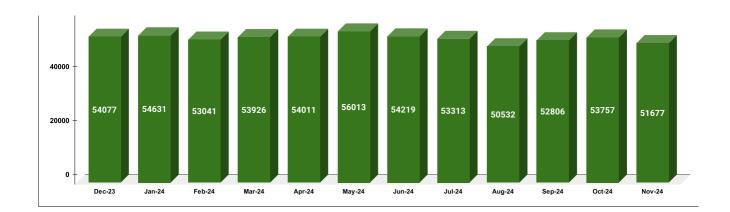

| Total No. of Live<br>connection on June    | Total No. of<br>readings<br>posted on<br>June   | Total Readings of June<br>against 50% Total Live<br>Connections of June 24          |
|--------------------------------------------|-------------------------------------------------|-------------------------------------------------------------------------------------|
| 108,154                                    | 54,219                                          | 100.26%                                                                             |
| Total No. of Live<br>connection on August  | Total No. of<br>readings<br>posted on<br>August | Total Readings of August<br>against 50% Total Live<br>Connections of August<br>24   |
| 100,448                                    | 50,532                                          | 100.61%                                                                             |
| Total No. of Live<br>connection on October | Total No. of readings posted on October         | Total Readings of<br>October against 50%<br>Total Live Connections of<br>October 24 |
| 110,137                                    | 53,757                                          | 97.62%                                                                              |

| Total No. of Live connection<br>on July      | Total No. of readings posted on July               | Total Readings of July<br>against 50% Total Live<br>Connections of July 24              |
|----------------------------------------------|----------------------------------------------------|-----------------------------------------------------------------------------------------|
| 107,768                                      | 53,313                                             | 98.94%                                                                                  |
| Total No. of Live connection<br>on September | Total No. of<br>readings<br>posted on<br>September | Total Readings of<br>September against 50%<br>Total Live Connections of<br>September 24 |
| 107,242                                      | 52,806                                             | 98.48%                                                                                  |
| Total No. of Live connection<br>on November  | Total No. of<br>readings<br>posted on<br>November  | Total Readings of<br>November against 50%<br>Total Live Connections of<br>November 24   |
| 106,673                                      | 51,677                                             | 96.89%                                                                                  |