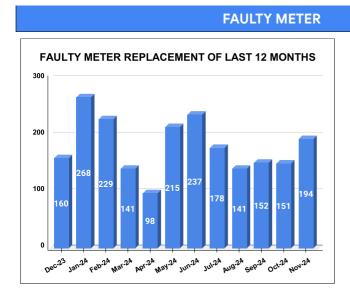

## METER READING POSTING % AGAINST NUMBER OF LIVE CONNECTIONS OF SEPTEMBER

|           |                           | 13.38         | 20                                      | 25  |
|-----------|---------------------------|---------------|-----------------------------------------|-----|
| MONTH     | Total No.of Faulty meters | Number of rep | Number of<br>Faulty<br>meter<br>pending |     |
| JUNE      | 754                       | 2             | 37                                      | 517 |
| JULY      | 734                       | 1             | 78                                      | 556 |
| AUGUST    | 688                       | 1             | 41                                      | 547 |
| SEPTEMBER | 672                       | 1             | 52                                      | 520 |
| OCTOBER   | 619                       | 1             | 51                                      | 468 |
| NOVEMBER  | 568                       | 1             | 94                                      | 374 |