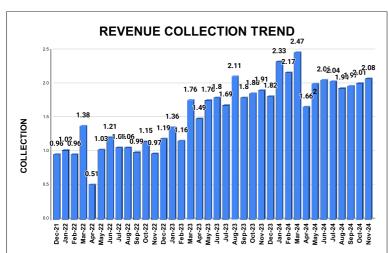

|         | COLLECTION IN LAKHS |        |        |        |        |                        |          |          |          |          |          |                   |
|---------|---------------------|--------|--------|--------|--------|------------------------|----------|----------|----------|----------|----------|-------------------|
| YEAR    | April               | May    | June   | July   | August | September              | October  | November | December | January  | February | March             |
| 2020-21 | 47.90               | 52.18  | 88.05  | 90.07  | 71.58  | 84.50                  | 95.40    | 87.15    | 90.23    | 86.08    | 91.68    | 126.41            |
| 2021-22 | 68.73               | 51.25  | 76.66  | 83.76  | 97.13  | 90.52                  | 88.57    | 102.73   | 96.38    | 101.54   | 95.51    | 137.67            |
| 2022-23 | 51.34               | 103.17 | 120.78 | 105.92 | 106.34 | 99.43                  | 114.92   | 96.50    | 119.19   | 136.06   | 115.95   | 175.58            |
| 2023-24 | 148.86              | 176.20 | 180.03 | 169.04 | 210.74 | 179.84                 | 186.44   | 190.63   | 182.18   | 232.93   | 216.83   | 246.87            |
| 2024-25 | 166.34              | 200.43 | 205.75 | 204.30 | 194.29 | 196.99                 | 201.47   | 208.15   |          |          |          |                   |
|         |                     |        |        |        |        | YEAR                   | 2020-21  | 2021-22  | 2022-23  | 2023-24  | 2024-25  | 2024-25<br>(Proj) |
|         |                     |        |        |        |        | COLLECTION<br>IN LAKHS | 1,011.24 | 1,090.45 | 1,345.17 | 2,320.59 | 1,577.72 | 2,366.58          |