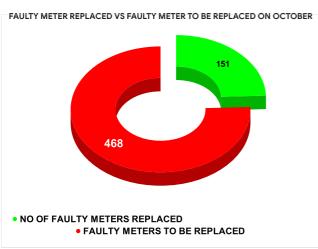

## METER READING POSTING % AGAINST NUMBER OF LIVE CONNECTIONS OF SEPTEMBER

|           |                           | 13.38         | 20                                      | 25  |
|-----------|---------------------------|---------------|-----------------------------------------|-----|
| MONTH     | Total No.of Faulty meters | Number of rep | Number of<br>Faulty<br>meter<br>pending |     |
| JUNE      | 754                       | 2             | 37                                      | 517 |
| JULY      | 734                       | 1             | 78                                      | 556 |
| AUGUST    | 688                       | 1             | 41                                      | 547 |
| SEPTEMBER | 672                       | 1             | 52                                      | 520 |
| OCTOBER   | 619                       | 1             | 51                                      | 468 |
| NOVEMBER  | 568                       | 1             | 94                                      | 374 |