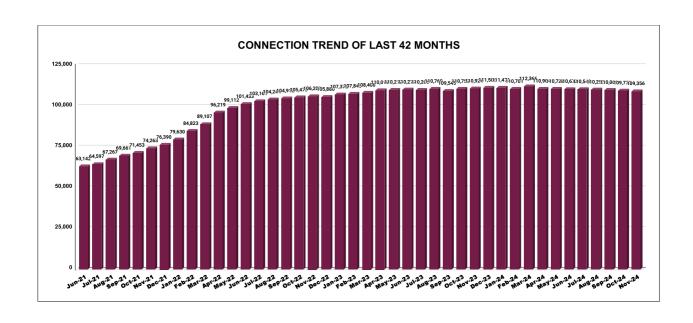

|         | CONNECTION OF LAST 56 MONTHS |          |          |          |          |           |          |          |          |          |          |          |
|---------|------------------------------|----------|----------|----------|----------|-----------|----------|----------|----------|----------|----------|----------|
| YEAR    | April                        | May      | June     | July     | August   | September | October  | November | December | January  | February | March    |
| 2020-21 | 35,635                       | 36,059   | 36,417   | 36,632   | 36,658   | 36,785    | 37,051   | 38,164   | 40,560   | 44,532   | 48,853   | 54,313   |
| 2021-22 | 57,883                       | 60,857   | 63,142   | 64,597   | 67,267   | 69,661    | 71,453   | 74,263   | 76,390   | 79,630   | 84,823   | 89,107   |
| 2022-23 | 96,219                       | 99,112   | 1,01,433 | 1,03,161 | 1,04,244 | 1,04,912  | 1,05,473 | 1,06,280 | 1,05,880 | 1,07,372 | 1,07,843 | 1,08,406 |
| 2023-24 | 1,10,019                     | 1,10,212 | 1,10,277 | 1,10,206 | 1,10,769 | 1,09,545  | 1,10,752 | 1,10,924 | 1,11,506 | 1,11,471 | 1,10,701 | 1,12,366 |
| 2024-25 | 1,10,904                     | 1,10,728 | 1,10,672 | 1,10,549 | 1,10,255 | 1,10,066  | 1,09,772 | 1,09,356 |          |          |          |          |