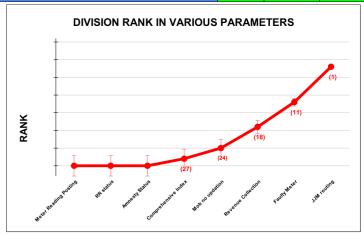

|                                | Marks | Total marks | Rank |
|--------------------------------|-------|-------------|------|
| COMPREHENSIVE INDEX            | 71.12 | 100         | 17   |
| REVENUE COLLECTION ACHIEVEMENT | 24.11 | 25          | 6    |
| METER READING POSTING          | 19.71 | 16          | 29   |
| FAULTY METER REPLACEMENT       | 13.38 | 20          | 25   |
| MOBILE NO UPDATION             | #N/A  | 10          | #N/A |
| REVENUE RECOVERY STATUS        | 1.92  | 8           | 19   |
| JAL JEEVAN MISSION ROUTING     | #N/A  | 10          | #N/A |
| AMNESTY                        | 1.92  | 11          |      |