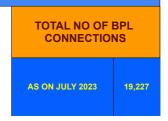

#### **BPL DATA**

#### BPL CONNECTIONS AS % OF TOTAL LIVE CONNECTIONS

• BPL CONNECTIONS • TOTAL LIVE CONNECTIONS

| COMPREHENSIVE INDEX | Marks | Total marks | Rank |
|---------------------|-------|-------------|------|
|                     | 71.12 | 100         | 17   |