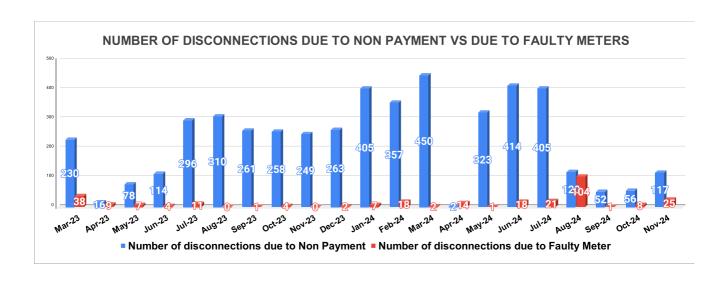

Marks Total marks Rank

| DISCONNECTION STATUS | Marks | Total marks | Rank |
|----------------------|-------|-------------|------|
|                      | -     | -           | -    |

| DISCONNECTI<br>ONS       | APRIL | MAY | JUNE | JULY | AUGUST | SEPTEMBER | OCTOBER | NOVEMBER | DECEMBER | JANUARY | FEBRUARY | MARCH |
|--------------------------|-------|-----|------|------|--------|-----------|---------|----------|----------|---------|----------|-------|
| DUE TO NON<br>PAYMENT () | 16    | 78  | 114  | 296  | 310    | 261       | 258     | 249      | 263      | 405     | 357      | 450   |
| DUE TO FAULTY<br>METER)  | 9     | 7   | 4    | 11   | 0      | 1         | 4       | 0        | 2        | 7       | 18       | 2     |
| DUE TO NON<br>PAYMENT()  | 2     | 323 | 414  | 405  | 120    | 52        | 56      | 117      |          |         |          |       |
| DUE TO FAULTY<br>METER() | 14    | 1   | 18   | 21   | 104    | 1         | 8       | 25       |          |         |          |       |