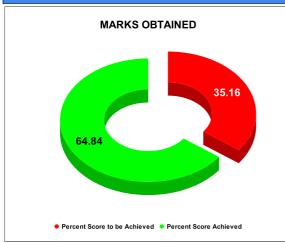

|                                | Marks | Total marks | Rank |
|--------------------------------|-------|-------------|------|
| COMPREHENSIVE INDEX            | 71.12 | 100         | 17   |
| REVENUE COLLECTION ACHIEVEMENT | 24.11 | 25          | 6    |
| METER READING POSTING          | 19.71 | 16          | 29   |
| FAULTY METER REPLACEMENT       | 13.38 | 20          | 25   |
| MOBILE NO UPDATION             | #N/A  | 10          | #N/A |
| REVENUE RECOVERY STATUS        | 1.92  | 8           | 19   |
| JAL JEEVAN MISSION ROUTING     | #N/A  | 10          | #N/A |
| AMNESTY                        | 1.92  | 11          |      |