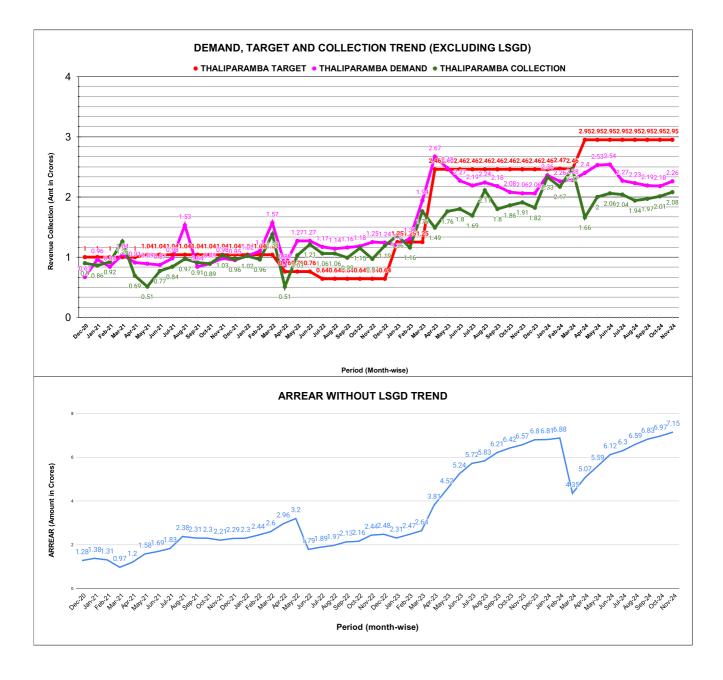

|         | COLLECTION IN LAKHS |        |        |        |        |                        |          |          |          |          |          |                   |
|---------|---------------------|--------|--------|--------|--------|------------------------|----------|----------|----------|----------|----------|-------------------|
| YEAR    | April               | May    | June   | July   | August | September              | October  | November | December | January  | February | March             |
| 2020-21 | 47.90               | 52.18  | 88.05  | 90.07  | 71.58  | 84.50                  | 95.40    | 87.15    | 90.23    | 86.08    | 91.68    | 126.41            |
| 2021-22 | 68.73               | 51.25  | 76.66  | 83.76  | 97.13  | 90.52                  | 88.57    | 102.73   | 96.38    | 101.54   | 95.51    | 137.67            |
| 2022-23 | 51.34               | 103.17 | 120.78 | 105.92 | 106.34 | 99.43                  | 114.92   | 96.50    | 119.19   | 136.06   | 115.95   | 175.58            |
| 2023-24 | 148.86              | 176.20 | 180.03 | 169.04 | 210.74 | 179.84                 | 186.44   | 190.63   | 182.18   | 232.93   | 216.83   | 246.87            |
| 2024-25 | 166.34              | 200.43 | 205.75 | 204.30 | 194.29 | 196.99                 | 201.47   | 208.15   |          |          |          |                   |
|         |                     |        |        |        |        | YEAR                   | 2020-21  | 2021-22  | 2022-23  | 2023-24  | 2024-25  | 2024-25<br>(Proj) |
|         |                     |        |        |        |        | COLLECTION<br>IN LAKHS | 1,011.24 | 1,090.45 | 1,345.17 | 2,320.59 | 1,577.72 | 2,366.58          |