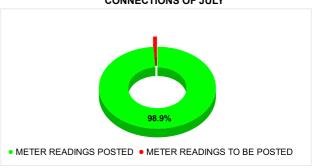

| Total No. of Live connection<br>on July      | Total No. of readings posted on July               | Total Readings of July<br>against 50% Total Live<br>Connections of July 24              |
|----------------------------------------------|----------------------------------------------------|-----------------------------------------------------------------------------------------|
| 107,768                                      | 53,313                                             | 98.94%                                                                                  |
| Total No. of Live connection<br>on September | Total No. of<br>readings<br>posted on<br>September | Total Readings of<br>September against 50%<br>Total Live Connections of<br>September 24 |
| 107,242                                      | 52,806                                             | 98.48%                                                                                  |
| Total No. of Live connection<br>on November  | Total No. of<br>readings<br>posted on<br>November  | Total Readings of<br>November against 50%<br>Total Live Connections of<br>November 24   |
| 106,673                                      | 51,677                                             | 96.89%                                                                                  |

# METER READING POSTING % AGAINST NUMBER OF LIVE CONNECTIONS OF JULY