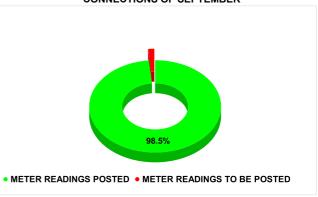

| Total No. of Live connection<br>on July      | Total No. of readings posted on July               | Total Readings of July<br>against 50% Total Live<br>Connections of July 24              |
|----------------------------------------------|----------------------------------------------------|-----------------------------------------------------------------------------------------|
| 107,768                                      | 53,313                                             | 98.94%                                                                                  |
| Total No. of Live connection<br>on September | Total No. of<br>readings<br>posted on<br>September | Total Readings of<br>September against 50%<br>Total Live Connections of<br>September 24 |
| 107,242                                      | 52,806                                             | 98.48%                                                                                  |
| Total No. of Live connection<br>on November  | Total No. of<br>readings<br>posted on<br>November  | Total Readings of<br>November against 50%<br>Total Live Connections of<br>November 24   |
| 106,673                                      | 51,677                                             | 96.89%                                                                                  |

## METER READING POSTING % AGAINST NUMBER OF LIVE CONNECTIONS OF SEPTEMBER

|           |                           | 13.38         | 20                                      | 25  |
|-----------|---------------------------|---------------|-----------------------------------------|-----|
| MONTH     | Total No.of Faulty meters | Number of rep | Number of<br>Faulty<br>meter<br>pending |     |
| JUNE      | 754                       | 2             | 37                                      | 517 |
| JULY      | 734                       | 1             | 78                                      | 556 |
| AUGUST    | 688                       | 1             | 41                                      | 547 |
| SEPTEMBER | 672                       | 1             | 52                                      | 520 |
| OCTOBER   | 619                       | 1             | 51                                      | 468 |
| NOVEMBER  | 568                       | 1             | 94                                      | 374 |