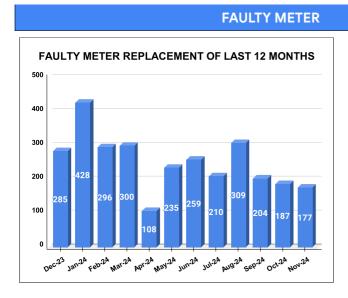

## METER READING POSTING % AGAINST NUMBER OF LIVE CONNECTIONS OF SEPTEMBER

|           |                           | 12.04         | 20                                      | 29    |
|-----------|---------------------------|---------------|-----------------------------------------|-------|
| MONTH     | Total No.of Faulty meters | Number of rep | Number of<br>Faulty<br>meter<br>pending |       |
| JUNE      | 1,273                     | 2             | 59                                      | 1,014 |
| JULY      | 1,217                     | 2             | 10                                      | 1,007 |
| AUGUST    | 1,080                     | 3             | 09                                      | 771   |
| SEPTEMBER | 1,082                     | 2             | 04                                      | 878   |
| OCTOBER   | 1,053                     | 1             | 87                                      | 866   |
| NOVEMBER  | 854                       | 1             | 77                                      | 677   |