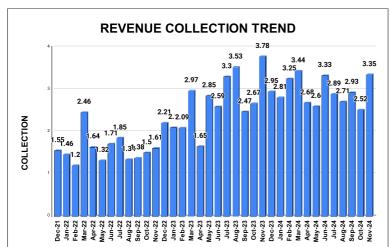

|         | COLLECTION IN LAKHS |        |        |        |        |                        |          |          |          |          |          |                   |
|---------|---------------------|--------|--------|--------|--------|------------------------|----------|----------|----------|----------|----------|-------------------|
| YEAR    | April               | May    | June   | July   | August | September              | October  | November | December | January  | February | March             |
| 2020-21 | 6.98                | 34.52  | 174.73 | 104.64 | 112.29 | 130.67                 | 142.45   | 128.71   | 126.41   | 130.76   | 127.45   | 275.88            |
| 2021-22 | 86.10               | 61.63  | 55.01  | 237.13 | 108.56 | 175.22                 | 142.94   | 165.68   | 155.00   | 145.82   | 119.86   | 245.67            |
| 2022-23 | 163.51              | 132.42 | 171.03 | 185.13 | 133.50 | 138.38                 | 150.14   | 160.52   | 220.70   | 210.25   | 209.07   | 296.70            |
| 2023-24 | 164.96              | 284.70 | 258.95 | 329.82 | 352.60 | 247.20                 | 267.43   | 378.01   | 295.26   | 281.08   | 325.16   | 344.14            |
| 2024-25 | 268.30              | 259.55 | 333.33 | 289.13 | 270.99 | 293.44                 | 251.60   | 334.80   |          |          |          |                   |
|         |                     |        |        |        |        | YEAR                   | 2020-21  | 2021-22  | 2022-23  | 2023-24  | 2024-25  | 2024-25<br>(Proj) |
|         |                     |        |        |        |        | COLLECTION<br>IN LAKHS | 1,495.48 | 1,698.62 | 2,171.34 | 3,529.31 | 2,301.14 | 3,451.71          |