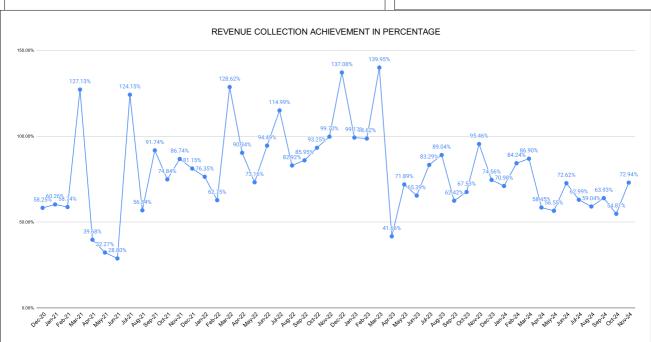

|                                | Marks | Total marks | Rank |
|--------------------------------|-------|-------------|------|
| COMPREHENSIVE INDEX            | 72.06 | 100         | 12   |
| REVENUE COLLECTION ACHIEVEMENT | 22.57 | 25          | 9    |
| METER READING POSTING          | 20.89 | 16          | 11   |
| FAULTY METER REPLACEMENT       | 12.04 | 20          | 29   |
| MOBILE NO UPDATION             | 2.00  | 10          | 3    |
| REVENUE RECOVERY STATUS        | 4.57  | 8           | 10   |
| JAL JEEVAN MISSION ROUTING     | 10.00 | 10          | 3    |
| AMNESTY                        | 4.57  | 11          |      |