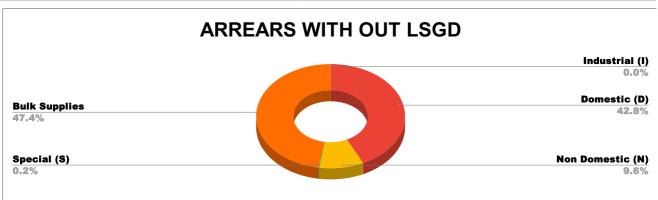

| DOMESTIC    | NON DOMESTIC | INDUSTRIAL | SPECIAL  | BULK<br>SUPPLY | Panchayath WC-Street<br>Taps | Muncipality<br>WC -Street Taps | Corporation WC -<br>Street Taps |
|-------------|--------------|------------|----------|----------------|------------------------------|--------------------------------|---------------------------------|
| 3,44,45,092 | 77,14,180    | 23,730     | 1,33,168 | 3,82,04,276    | 1,71,058                     | 20,23,252                      | 0                               |