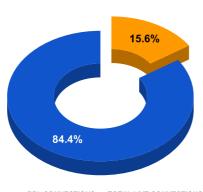

#### **BPL DATA**

#### BPL CONNECTIONS AS % OF TOTAL LIVE CONNECTIONS

• BPL CONNECTIONS • TOTAL LIVE CONNECTIONS

| COMPREHENSIVE INDEX | Marks | Total marks | Rank |
|---------------------|-------|-------------|------|
|                     | 72.06 | 100         | 12   |