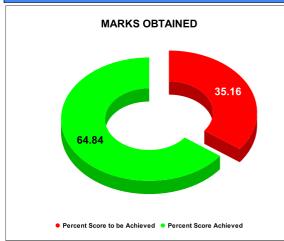

#### BPL CONNECTIONS AS % OF TOTAL LIVE CONNECTIONS

• BPL CONNECTIONS • TOTAL LIVE CONNECTIONS

| COMPREHENSIVE INDEX | Marks | Total marks | Rank |
|---------------------|-------|-------------|------|
|                     | 72.06 | 100         | 12   |