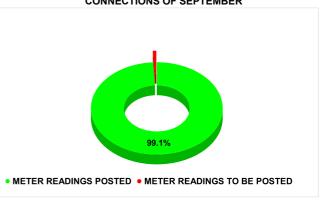

| Total No. of Live connection<br>on July      | Total No. of readings posted on July               | Total Readings of July<br>against 50% Total Live<br>Connections of July 24              |
|----------------------------------------------|----------------------------------------------------|-----------------------------------------------------------------------------------------|
| 172,786                                      | 86,833                                             | 100.51%                                                                                 |
| Total No. of Live connection<br>on September | Total No. of<br>readings<br>posted on<br>September | Total Readings of<br>September against 50%<br>Total Live Connections of<br>September 24 |
| 177,380                                      | 87,923                                             | 99.14%                                                                                  |
| Total No. of Live connection on November     | Total No. of<br>readings<br>posted on<br>November  | Total Readings of<br>November against 50%<br>Total Live Connections of<br>November 24   |
| 183,207                                      | 89,704                                             | 97.93%                                                                                  |

## METER READING POSTING % AGAINST NUMBER OF LIVE CONNECTIONS OF SEPTEMBER

|           |                           | 12.04         | 20                                      | 29    |
|-----------|---------------------------|---------------|-----------------------------------------|-------|
| MONTH     | Total No.of Faulty meters | Number of rep | Number of<br>Faulty<br>meter<br>pending |       |
| JUNE      | 1,273                     | 2             | 59                                      | 1,014 |
| JULY      | 1,217                     | 2             | 10                                      | 1,007 |
| AUGUST    | 1,080                     | 3             | 09                                      | 771   |
| SEPTEMBER | 1,082                     | 2             | 04                                      | 878   |
| OCTOBER   | 1,053                     | 1             | 87                                      | 866   |
| NOVEMBER  | 854                       | 1             | 77                                      | 677   |