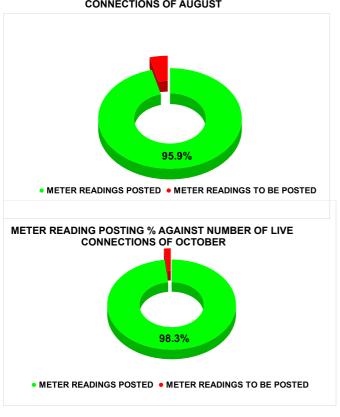

| Total No. of Live<br>connection on June    | Total No. of<br>readings<br>posted on<br>June   | Total Readings of June<br>against 50% Total Live<br>Connections of June 24          |
|--------------------------------------------|-------------------------------------------------|-------------------------------------------------------------------------------------|
| 171,835                                    | 84,546                                          | 98.40%                                                                              |
| Total No. of Live<br>connection on August  | Total No. of<br>readings<br>posted on<br>August | Total Readings of August<br>against 50% Total Live<br>Connections of August<br>24   |
| 175,201                                    | 84,033                                          | 95.93%                                                                              |
| Total No. of Live<br>connection on October | Total No. of readings posted on October         | Total Readings of<br>October against 50%<br>Total Live Connections of<br>October 24 |
| 180,382                                    | 88,656                                          | 98.30%                                                                              |

## METER READING POSTING % AGAINST NUMBER OF LIVE CONNECTIONS OF AUGUST