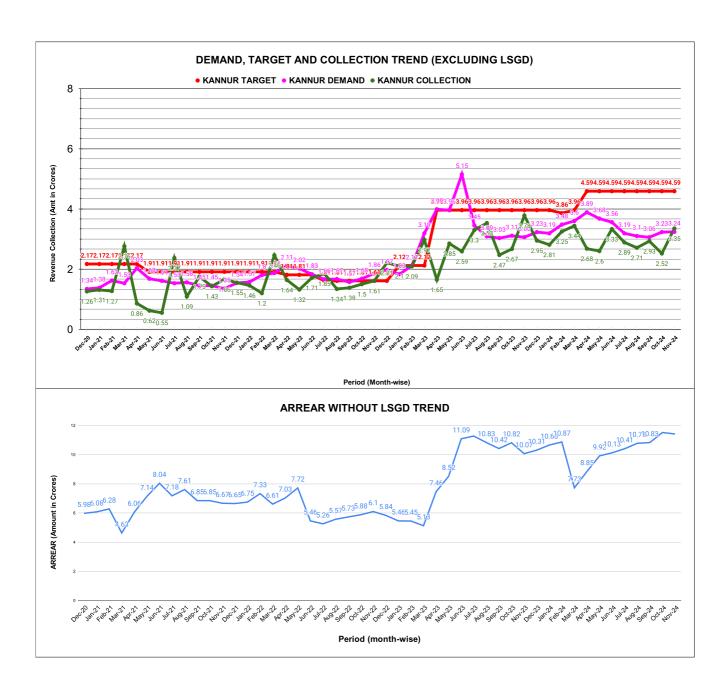

|         | COLLECTION IN LAKHS |        |        |        |        |                        |          |          |          |          |          |                   |
|---------|---------------------|--------|--------|--------|--------|------------------------|----------|----------|----------|----------|----------|-------------------|
| YEAR    | April               | May    | June   | July   | August | September              | October  | November | December | January  | February | March             |
| 2020-21 | 6.98                | 34.52  | 174.73 | 104.64 | 112.29 | 130.67                 | 142.45   | 128.71   | 126.41   | 130.76   | 127.45   | 275.88            |
| 2021-22 | 86.10               | 61.63  | 55.01  | 237.13 | 108.56 | 175.22                 | 142.94   | 165.68   | 155.00   | 145.82   | 119.86   | 245.67            |
| 2022-23 | 163.51              | 132.42 | 171.03 | 185.13 | 133.50 | 138.38                 | 150.14   | 160.52   | 220.70   | 210.25   | 209.07   | 296.70            |
| 2023-24 | 164.96              | 284.70 | 258.95 | 329.82 | 352.60 | 247.20                 | 267.43   | 378.01   | 295.26   | 281.08   | 325.16   | 344.14            |
| 2024-25 | 268.30              | 259.55 | 333.33 | 289.13 | 270.99 | 293.44                 | 251.60   | 334.80   |          |          |          |                   |
|         |                     |        |        |        |        | YEAR                   | 2020-21  | 2021-22  | 2022-23  | 2023-24  | 2024-25  | 2024-25<br>(Proj) |
|         |                     |        |        |        |        | COLLECTION<br>IN LAKHS | 1,495.48 | 1,698.62 | 2,171.34 | 3,529.31 | 2,301.14 | 3,451.71          |