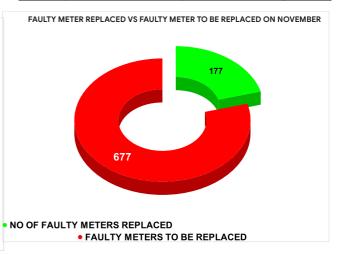

## METER READING POSTING % AGAINST NUMBER OF LIVE CONNECTIONS OF SEPTEMBER

|           |                           | 12.04         | 20                                      | 29    |
|-----------|---------------------------|---------------|-----------------------------------------|-------|
| MONTH     | Total No.of Faulty meters | Number of rep | Number of<br>Faulty<br>meter<br>pending |       |
| JUNE      | 1,273                     | 2             | 59                                      | 1,014 |
| JULY      | 1,217                     | 2             | 10                                      | 1,007 |
| AUGUST    | 1,080                     | 3             | 09                                      | 771   |
| SEPTEMBER | 1,082                     | 2             | 04                                      | 878   |
| OCTOBER   | 1,053                     | 1             | 87                                      | 866   |
| NOVEMBER  | 854                       | 1             | 77                                      | 677   |