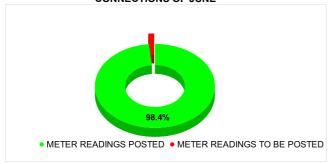

## METER READING POSTING % AGAINST NUMBER OF LIVE CONNECTIONS OF JUNE

| Total No. of Live<br>connection on June    | Total No. of<br>readings<br>posted on<br>June   | Total Readings of June<br>against 50% Total Live<br>Connections of June 24          |
|--------------------------------------------|-------------------------------------------------|-------------------------------------------------------------------------------------|
| 171,835                                    | 84,546                                          | 98.40%                                                                              |
| Total No. of Live<br>connection on August  | Total No. of<br>readings<br>posted on<br>August | Total Readings of August<br>against 50% Total Live<br>Connections of August<br>24   |
| 175,201                                    | 84,033                                          | 95.93%                                                                              |
| Total No. of Live<br>connection on October | Total No. of readings posted on October         | Total Readings of<br>October against 50%<br>Total Live Connections of<br>October 24 |
| 180,382                                    | 88,656                                          | 98.30%                                                                              |