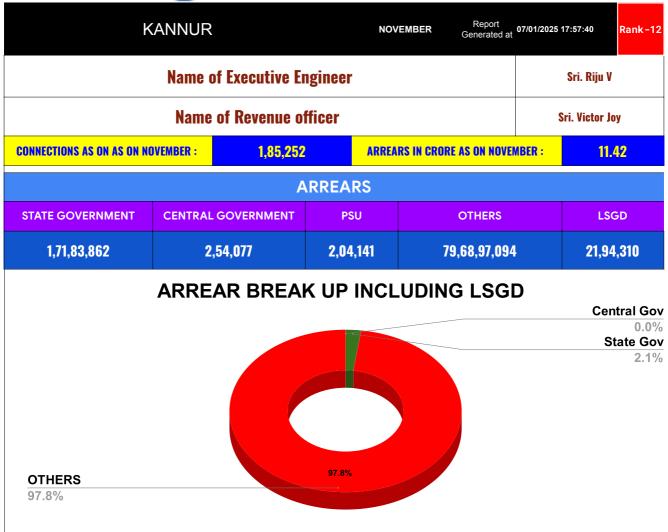

Marks Total marks Rank

| Sources of data                     |                                                                                               |  |  |
|-------------------------------------|-----------------------------------------------------------------------------------------------|--|--|
| Revenue Collection Data             | DCB based on E-abacus data collected from Divisions and consolidated by RM0                   |  |  |
| Amnesty Data                        | Summary of Live data submitted by Revenue Division via Google sheet shared                    |  |  |
| Meter Reading Data                  | Data collected from division via google sheets                                                |  |  |
| Faulty Meter Replacement Data       | Data collected from division via google sheets                                                |  |  |
| JJM Reading Posting                 | Data collected from division via google sheets                                                |  |  |
| Moile Number updation Status        | Data collected from division via google sheets                                                |  |  |
| Disconnection data                  | Data collected from division via google sheets                                                |  |  |
| BPL data                            | Data provided from DBA                                                                        |  |  |
| Arrear Break up                     | Govt. Arrear , Central Govt. Arrear as on November based on e-abacus ; LSGD data based on DCB |  |  |
| Total Arrears and Total Connections | Data from DCB                                                                                 |  |  |
| Top Defaulters                      | Arrear data from E-abacus as on November                                                      |  |  |