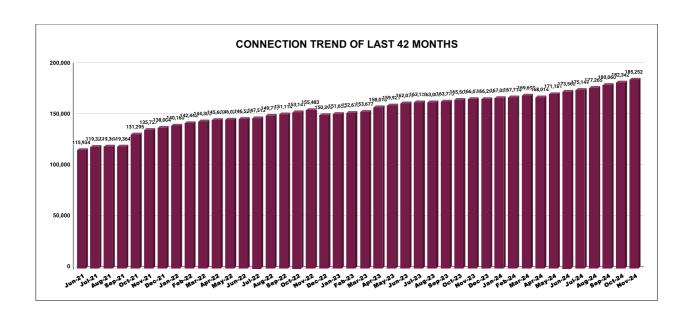

|         | CONNECTION OF LAST 56 MONTHS |          |          |          |          |           |          |          |          |          |          |          |
|---------|------------------------------|----------|----------|----------|----------|-----------|----------|----------|----------|----------|----------|----------|
| YEAR    | April                        | May      | June     | July     | August   | September | October  | November | December | January  | February | March    |
| 2020-21 | 81,623                       | 82,024   | 82,627   | 83,501   | 82,629   | 85,394    | 86,396   | 89,662   | 93,009   | 96,814   | 1,01,173 | 1,03,641 |
| 2021-22 | 1,10,993                     | 1,13,052 | 1,15,934 | 1,19,327 | 1,19,364 | 1,19,364  | 1,31,295 | 1,35,727 | 1,38,004 | 1,40,180 | 1,42,443 | 1,44,305 |
| 2022-23 | 1,45,603                     | 1,46,027 | 1,46,529 | 1,47,513 | 1,49,711 | 1,51,114  | 1,53,141 | 1,55,483 | 1,50,396 | 1,51,652 | 1,52,676 | 1,53,677 |
| 2023-24 | 1,58,018                     | 1,59,921 | 1,62,070 | 1,63,158 | 1,63,006 | 1,63,773  | 1,65,508 | 1,66,078 | 1,66,292 | 1,67,057 | 1,67,714 | 1,69,699 |
| 2024-25 | 1,68,014                     | 1,71,181 | 1,73,568 | 1,75,149 | 1,77,265 | 1,80,060  | 1,82,342 | 1,85,252 |          |          |          |          |