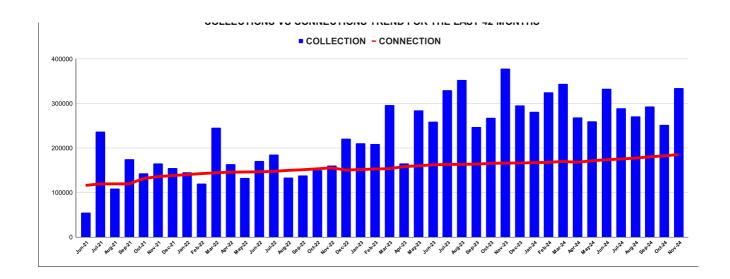

|         | COLLECTION IN LAKHS |        |        |        |        |                        |          |          |          |          |          |                   |
|---------|---------------------|--------|--------|--------|--------|------------------------|----------|----------|----------|----------|----------|-------------------|
| YEAR    | April               | May    | June   | July   | August | September              | October  | November | December | January  | February | March             |
| 2020-21 | 6.98                | 34.52  | 174.73 | 104.64 | 112.29 | 130.67                 | 142.45   | 128.71   | 126.41   | 130.76   | 127.45   | 275.88            |
| 2021-22 | 86.10               | 61.63  | 55.01  | 237.13 | 108.56 | 175.22                 | 142.94   | 165.68   | 155.00   | 145.82   | 119.86   | 245.67            |
| 2022-23 | 163.51              | 132.42 | 171.03 | 185.13 | 133.50 | 138.38                 | 150.14   | 160.52   | 220.70   | 210.25   | 209.07   | 296.70            |
| 2023-24 | 164.96              | 284.70 | 258.95 | 329.82 | 352.60 | 247.20                 | 267.43   | 378.01   | 295.26   | 281.08   | 325.16   | 344.14            |
| 2024-25 | 268.30              | 259.55 | 333.33 | 289.13 | 270.99 | 293.44                 | 251.60   | 334.80   |          |          |          |                   |
|         |                     |        |        |        |        | YEAR                   | 2020-21  | 2021-22  | 2022-23  | 2023-24  | 2024-25  | 2024-25<br>(Proj) |
|         |                     |        |        |        |        | COLLECTION<br>IN LAKHS | 1,495.48 | 1,698.62 | 2,171.34 | 3,529.31 | 2,301.14 | 3,451.71          |

|         | CONNECTION OF LAST 56 MONTHS |          |          |          |          |           |          |          |          |          |          |          |
|---------|------------------------------|----------|----------|----------|----------|-----------|----------|----------|----------|----------|----------|----------|
| YEAR    | April                        | May      | June     | July     | August   | September | October  | November | December | January  | February | March    |
| 2020-21 | 81,623                       | 82,024   | 82,627   | 83,501   | 82,629   | 85,394    | 86,396   | 89,662   | 93,009   | 96,814   | 1,01,173 | 1,03,641 |
| 2021-22 | 1,10,993                     | 1,13,052 | 1,15,934 | 1,19,327 | 1,19,364 | 1,19,364  | 1,31,295 | 1,35,727 | 1,38,004 | 1,40,180 | 1,42,443 | 1,44,305 |
| 2022-23 | 1,45,603                     | 1,46,027 | 1,46,529 | 1,47,513 | 1,49,711 | 1,51,114  | 1,53,141 | 1,55,483 | 1,50,396 | 1,51,652 | 1,52,676 | 1,53,677 |
| 2023-24 | 1,58,018                     | 1,59,921 | 1,62,070 | 1,63,158 | 1,63,006 | 1,63,773  | 1,65,508 | 1,66,078 | 1,66,292 | 1,67,057 | 1,67,714 | 1,69,699 |
| 2024-25 | 1,68,014                     | 1,71,181 | 1,73,568 | 1,75,149 | 1,77,265 | 1,80,060  | 1,82,342 | 1,85,252 |          |          |          |          |