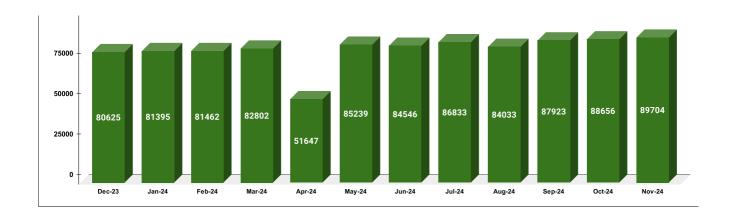

|         | CONNECTION OF LAST 56 MONTHS |          |          |          |          |           |          |          |          |          |          |          |
|---------|------------------------------|----------|----------|----------|----------|-----------|----------|----------|----------|----------|----------|----------|
| YEAR    | April                        | May      | June     | July     | August   | September | October  | November | December | January  | February | March    |
| 2020-21 | 81,623                       | 82,024   | 82,627   | 83,501   | 82,629   | 85,394    | 86,396   | 89,662   | 93,009   | 96,814   | 1,01,173 | 1,03,641 |
| 2021-22 | 1,10,993                     | 1,13,052 | 1,15,934 | 1,19,327 | 1,19,364 | 1,19,364  | 1,31,295 | 1,35,727 | 1,38,004 | 1,40,180 | 1,42,443 | 1,44,305 |
| 2022-23 | 1,45,603                     | 1,46,027 | 1,46,529 | 1,47,513 | 1,49,711 | 1,51,114  | 1,53,141 | 1,55,483 | 1,50,396 | 1,51,652 | 1,52,676 | 1,53,677 |
| 2023-24 | 1,58,018                     | 1,59,921 | 1,62,070 | 1,63,158 | 1,63,006 | 1,63,773  | 1,65,508 | 1,66,078 | 1,66,292 | 1,67,057 | 1,67,714 | 1,69,699 |
| 2024-25 | 1,68,014                     | 1,71,181 | 1,73,568 | 1,75,149 | 1,77,265 | 1,80,060  | 1,82,342 | 1,85,252 |          |          |          |          |