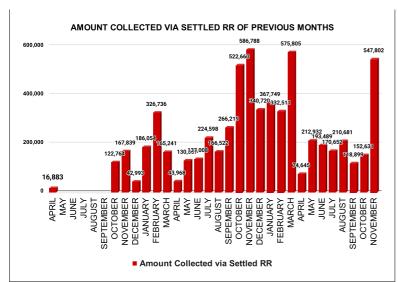

| REVENUE RECOVERY STATUS | Marks | Total marks | Rank |
|-------------------------|-------|-------------|------|
|                         | 4.57  | 8           | 10   |

| монтн     | No of RR Notices<br>Issued | No of RR<br>Proceed | No Of RR Settled | Amount<br>Collected via<br>Settled RR |
|-----------|----------------------------|---------------------|------------------|---------------------------------------|
| JUNE      | 96                         | 29                  | 44               | 193,489                               |
| JULY      | 155                        | 33                  | 41               | 170,652                               |
| AUGUST    | 207                        | 92                  | 48               | 210,681                               |
| SEPTEMBER | 174                        | 120                 | 33               | 118,899                               |
| OCTOBER   | 232                        | 123                 | 35               | 152,631                               |
| NOVEMBER  | 179                        | 172                 | 115              | 547,802                               |