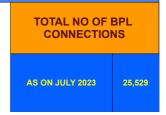

#### **BPL DATA**

#### BPL CONNECTIONS AS % OF TOTAL LIVE CONNECTIONS

• BPL CONNECTIONS • TOTAL LIVE CONNECTIONS

| COMPREHENSIVE INDEX | Marks | Total marks | Rank |
|---------------------|-------|-------------|------|
|                     | 72.06 | 100         | 12   |