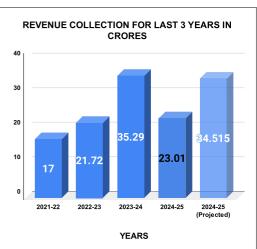

|         | COLLECTION IN LAKHS |        |        |        |        |                        |          |          |          |          |          |                   |
|---------|---------------------|--------|--------|--------|--------|------------------------|----------|----------|----------|----------|----------|-------------------|
| YEAR    | April               | May    | June   | July   | August | September              | October  | November | December | January  | February | March             |
| 2020-21 | 6.98                | 34.52  | 174.73 | 104.64 | 112.29 | 130.67                 | 142.45   | 128.71   | 126.41   | 130.76   | 127.45   | 275.88            |
| 2021-22 | 86.10               | 61.63  | 55.01  | 237.13 | 108.56 | 175.22                 | 142.94   | 165.68   | 155.00   | 145.82   | 119.86   | 245.67            |
| 2022-23 | 163.51              | 132.42 | 171.03 | 185.13 | 133.50 | 138.38                 | 150.14   | 160.52   | 220.70   | 210.25   | 209.07   | 296.70            |
| 2023-24 | 164.96              | 284.70 | 258.95 | 329.82 | 352.60 | 247.20                 | 267.43   | 378.01   | 295.26   | 281.08   | 325.16   | 344.14            |
| 2024-25 | 268.30              | 259.55 | 333.33 | 289.13 | 270.99 | 293.44                 | 251.60   | 334.80   |          |          |          |                   |
|         |                     |        |        |        |        | YEAR                   | 2020-21  | 2021-22  | 2022-23  | 2023-24  | 2024-25  | 2024-25<br>(Proj) |
|         |                     |        |        |        |        | COLLECTION<br>IN LAKHS | 1,495.48 | 1,698.62 | 2,171.34 | 3,529.31 | 2,301.14 | 3,451.71          |