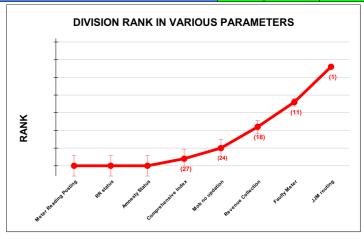

|                                | Marks | Total marks | Rank |
|--------------------------------|-------|-------------|------|
| COMPREHENSIVE INDEX            | 72.06 | 100         | 12   |
| REVENUE COLLECTION ACHIEVEMENT | 22.57 | 25          | 9    |
| METER READING POSTING          | 20.89 | 16          | 11   |
| FAULTY METER REPLACEMENT       | 12.04 | 20          | 29   |
| MOBILE NO UPDATION             | 2.00  | 10          | 3    |
| REVENUE RECOVERY STATUS        | 4.57  | 8           | 10   |
| JAL JEEVAN MISSION ROUTING     | 10.00 | 10          | 3    |
| AMNESTY                        | 4.57  | 11          |      |