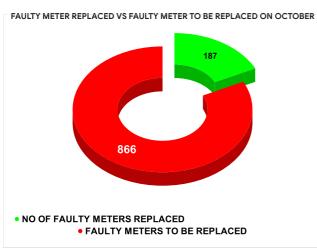

## METER READING POSTING % AGAINST NUMBER OF LIVE CONNECTIONS OF SEPTEMBER

|           |                           | 12.04         | 20                                      | 29    |
|-----------|---------------------------|---------------|-----------------------------------------|-------|
| MONTH     | Total No.of Faulty meters | Number of rep | Number of<br>Faulty<br>meter<br>pending |       |
| JUNE      | 1,273                     | 2             | 59                                      | 1,014 |
| JULY      | 1,217                     | 2             | 10                                      | 1,007 |
| AUGUST    | 1,080                     | 3             | 09                                      | 771   |
| SEPTEMBER | 1,082                     | 2             | 04                                      | 878   |
| OCTOBER   | 1,053                     | 1             | 87                                      | 866   |
| NOVEMBER  | 854                       | 1             | 77                                      | 677   |