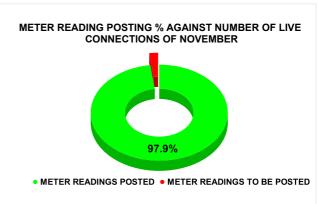

| Total No. of Live connection<br>on July      | Total No. of readings posted on July               | Total Readings of July<br>against 50% Total Live<br>Connections of July 24              |
|----------------------------------------------|----------------------------------------------------|-----------------------------------------------------------------------------------------|
| 172,786                                      | 86,833                                             | 100.51%                                                                                 |
| Total No. of Live connection<br>on September | Total No. of<br>readings<br>posted on<br>September | Total Readings of<br>September against 50%<br>Total Live Connections of<br>September 24 |
| 177,380                                      | 87,923                                             | 99.14%                                                                                  |
| Total No. of Live connection on November     | Total No. of<br>readings<br>posted on<br>November  | Total Readings of<br>November against 50%<br>Total Live Connections of<br>November 24   |
| 183,207                                      | 89,704                                             | 97.93%                                                                                  |