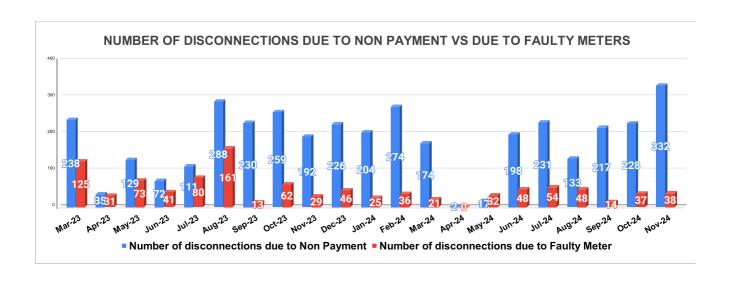

Marks Total marks Rank

| DISCONNECTION STATUS | Marks | Total marks | Rank |
|----------------------|-------|-------------|------|
|                      | -     | -           | -    |

| DISCONNECTI              | APRIL | MAY | JUNE | JULY | AUGUST | SEPTEMBER | OCTOBER | NOVEMBER | DECEMBER | JANUARY | FEBRUARY | MARCH |
|--------------------------|-------|-----|------|------|--------|-----------|---------|----------|----------|---------|----------|-------|
| DUE TO NON<br>PAYMENT () | 35    | 129 | 72   | 111  | 288    | 230       | 259     | 192      | 226      | 204     | 274      | 174   |
| DUE TO FAULTY<br>METER)  | 31    | 73  | 41   | 80   | 161    | 13        | 62      | 29       | 46       | 25      | 36       | 21    |
| DUE TO NON<br>PAYMENT()  | 2     | 17  | 198  | 231  | 133    | 217       | 228     | 332      |          |         |          |       |
| DUE TO FAULTY<br>METER() | 0     | 32  | 48   | 54   | 48     | 14        | 37      | 38       |          |         |          |       |