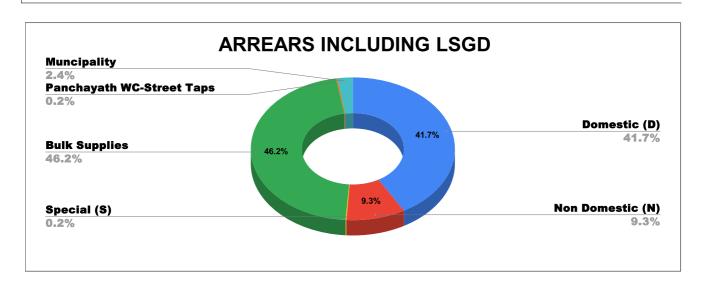

| DOMESTIC    | NON DOMESTIC | INDUSTRIAL | SPECIAL  | BULK<br>SUPPLY | Panchayath WC-Street<br>Taps | Muncipality<br>WC -Street Taps | Corporation WC -<br>Street Taps |
|-------------|--------------|------------|----------|----------------|------------------------------|--------------------------------|---------------------------------|
| 3,44,45,092 | 77,14,180    | 23,730     | 1,33,168 | 3,82,04,276    | 1,71,058                     | 20,23,252                      | 0                               |