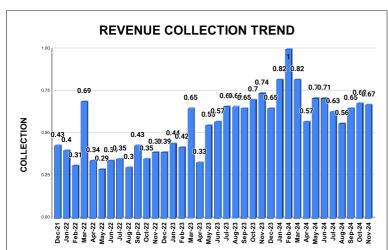

|         | COLLECTION IN LAKHS |       |       |       |        |                        |         |          |          |         |          |                   |
|---------|---------------------|-------|-------|-------|--------|------------------------|---------|----------|----------|---------|----------|-------------------|
| YEAR    | April               | May   | June  | July  | August | September              | October | November | December | January | February | March             |
| 2020-21 | 2.86                | 7.16  | 19.81 | 14.83 | 17.77  | 21.38                  | 26.85   | 26.68    | 21.25    | 36.89   | 46.55    | 80.11             |
| 2021-22 | 18.63               | 8.06  | 16.63 | 19.22 | 27.96  | 26.23                  | 26.31   | 33.89    | 43.17    | 39.70   | 31.00    | 68.60             |
| 2022-23 | 33.66               | 29.42 | 34.04 | 34.83 | 30.33  | 43.09                  | 34.81   | 39.18    | 38.68    | 44.09   | 42.46    | 64.85             |
| 2023-24 | 32.59               | 55.15 | 56.50 | 65.69 | 66.39  | 65.00                  | 70.35   | 73.84    | 64.68    | 81.78   | 99.50    | 81.80             |
| 2024-25 | 56.87               | 70.99 | 70.82 | 63.05 | 55.96  | 65.08                  | 68.24   | 66.69    |          |         |          |                   |
|         |                     |       |       |       |        | YEAR                   | 2020-21 | 2021-22  | 2022-23  | 2023-24 | 2024-25  | 2024-25<br>(Proj) |
|         |                     |       |       |       |        | COLLECTION<br>IN LAKHS | 322.13  | 359.40   | 469.45   | 813.28  | 517.69   | 776.54            |