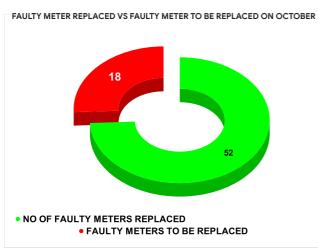

### METER READING POSTING % AGAINST NUMBER OF LIVE **CONNECTIONS OF SEPTEMBER**

|           |                           | #N/A | 20                    | #N/A                                    |
|-----------|---------------------------|------|-----------------------|-----------------------------------------|
| MONTH     | Total No.of Faulty meters |      | Faulty meter<br>laced | Number of<br>Faulty<br>meter<br>pending |
| JUNE      | 91                        |      | 50                    | 41                                      |
| JULY      | 81                        | (    | 60                    | 21                                      |
| AUGUST    | 80                        | (    | 63                    | 17                                      |
| SEPTEMBER | 81                        |      | 45                    | 36                                      |
| OCTOBER   | 70                        |      | 52                    | 18                                      |
| NOVEMBER  | 49                        |      | 58                    | -9                                      |