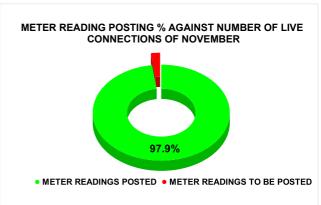

| Total No. of Live connection<br>on July      | Total No. of readings posted on July               | Total Readings of July<br>against 50% Total Live<br>Connections of July 24              |  |  |
|----------------------------------------------|----------------------------------------------------|-----------------------------------------------------------------------------------------|--|--|
| 43,556                                       | 21,487                                             | 98.66%                                                                                  |  |  |
| Total No. of Live connection<br>on September | Total No. of<br>readings<br>posted on<br>September | Total Readings of<br>September against 50%<br>Total Live Connections of<br>September 24 |  |  |
| 43,794                                       | 21,636                                             | 98.81%                                                                                  |  |  |
| Total No. of Live connection on November     | Total No. of<br>readings<br>posted on<br>November  | Total Readings of<br>November against 50%<br>Total Live Connections of<br>November 24   |  |  |
| 43,819                                       | 21,441                                             | 97.86%                                                                                  |  |  |