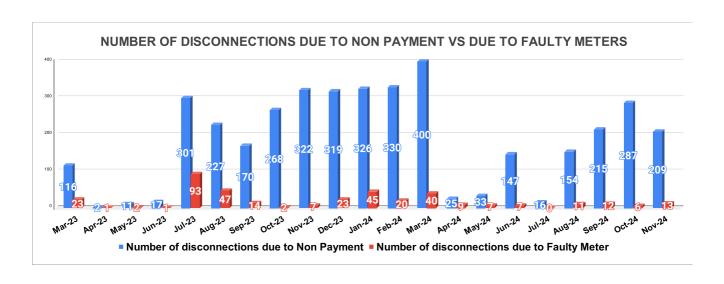

Marks Total marks Rank

| DISCONNECTION STATUS | Marks | Total marks | Rank |
|----------------------|-------|-------------|------|
|                      | -     | -           | -    |

| DISCONNECTI              | APRIL | MAY | JUNE | JULY | AUGUST | SEPTEMBER | OCTOBER | NOVEMBER | DECEMBER | JANUARY | FEBRUARY | MARCH |
|--------------------------|-------|-----|------|------|--------|-----------|---------|----------|----------|---------|----------|-------|
| DUE TO NON<br>PAYMENT () | 2     | 11  | 17   | 301  | 227    | 170       | 268     | 322      | 319      | 326     | 330      | 400   |
| DUE TO FAULTY<br>METER)  | 1     | 2   | 1    | 93   | 47     | 14        | 2       | 7        | 23       | 45      | 20       | 40    |
| DUE TO NON<br>PAYMENT()  | 25    | 33  | 147  | 16   | 154    | 215       | 287     | 209      |          |         |          |       |
| DUE TO FAULTY<br>METER() | 9     | 7   | 7    | 0    | 11     | 12        | 6       | 13       |          |         |          |       |