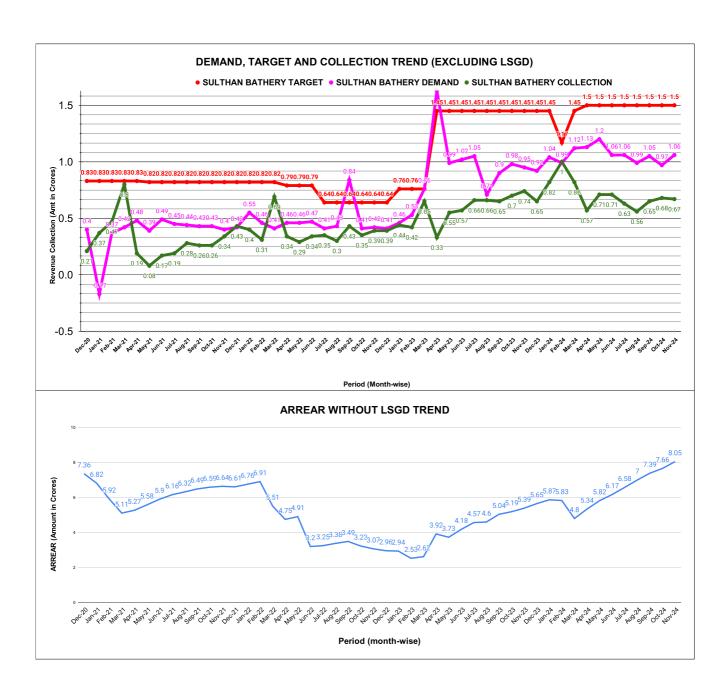

|         | COLLECTION IN LAKHS |       |       |       |        |                        |         |          |          |         |          |                   |
|---------|---------------------|-------|-------|-------|--------|------------------------|---------|----------|----------|---------|----------|-------------------|
| YEAR    | April               | May   | June  | July  | August | September              | October | November | December | January | February | March             |
| 2020-21 | 2.86                | 7.16  | 19.81 | 14.83 | 17.77  | 21.38                  | 26.85   | 26.68    | 21.25    | 36.89   | 46.55    | 80.11             |
| 2021-22 | 18.63               | 8.06  | 16.63 | 19.22 | 27.96  | 26.23                  | 26.31   | 33.89    | 43.17    | 39.70   | 31.00    | 68.60             |
| 2022-23 | 33.66               | 29.42 | 34.04 | 34.83 | 30.33  | 43.09                  | 34.81   | 39.18    | 38.68    | 44.09   | 42.46    | 64.85             |
| 2023-24 | 32.59               | 55.15 | 56.50 | 65.69 | 66.39  | 65.00                  | 70.35   | 73.84    | 64.68    | 81.78   | 99.50    | 81.80             |
| 2024-25 | 56.87               | 70.99 | 70.82 | 63.05 | 55.96  | 65.08                  | 68.24   | 66.69    |          |         |          |                   |
|         |                     |       |       |       |        | YEAR                   | 2020-21 | 2021-22  | 2022-23  | 2023-24 | 2024-25  | 2024-25<br>(Proj) |
|         |                     |       |       |       |        | COLLECTION<br>IN LAKHS | 322.13  | 359.40   | 469.45   | 813.28  | 517.69   | 776.54            |