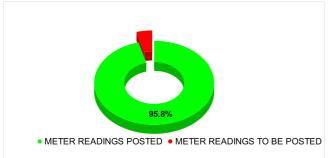

| METER READING POSTING | Marks | Total marks | Rank |
|-----------------------|-------|-------------|------|
| WETER READING FOOTING | 20.58 | 16          | 16   |

| Total No. of Live<br>connection on June    | Total No. of readings posted on June             | Total Readings of June<br>against 50% Total Live<br>Connections of June 24          |
|--------------------------------------------|--------------------------------------------------|-------------------------------------------------------------------------------------|
| 42,372                                     | 20,294                                           | 95.79%                                                                              |
| Total No. of Live<br>connection on August  | Total No. of<br>readings<br>posted on<br>August  | Total Readings of August<br>against 50% Total Live<br>Connections of August<br>24   |
| 43,676                                     | 21,422                                           | 98.10%                                                                              |
| Total No. of Live<br>connection on October | Total No. of<br>readings<br>posted on<br>October | Total Readings of<br>October against 50%<br>Total Live Connections of<br>October 24 |
| 43,761                                     | 22,128                                           | 101.13%                                                                             |