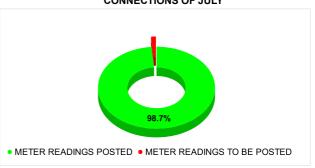

| Total No. of Live connection<br>on July      | Total No. of readings posted on July               | Total Readings of July<br>against 50% Total Live<br>Connections of July 24              |  |  |
|----------------------------------------------|----------------------------------------------------|-----------------------------------------------------------------------------------------|--|--|
| 43,556                                       | 21,487                                             | 98.66%                                                                                  |  |  |
| Total No. of Live connection<br>on September | Total No. of<br>readings<br>posted on<br>September | Total Readings of<br>September against 50%<br>Total Live Connections of<br>September 24 |  |  |
| 43,794                                       | 21,636                                             | 98.81%                                                                                  |  |  |
| Total No. of Live connection on November     | Total No. of<br>readings<br>posted on<br>November  | Total Readings of<br>November against 50%<br>Total Live Connections of<br>November 24   |  |  |
| 43,819                                       | 21,441                                             | 97.86%                                                                                  |  |  |

### METER READING POSTING % AGAINST NUMBER OF LIVE **CONNECTIONS OF JULY**