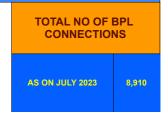

## **BPL DATA**

## BPL CONNECTIONS AS % OF TOTAL LIVE CONNECTIONS

| COMPREHENSIVE INDEX | Marks | Total marks | Rank |
|---------------------|-------|-------------|------|
|                     | 68.74 | 100         | 18   |