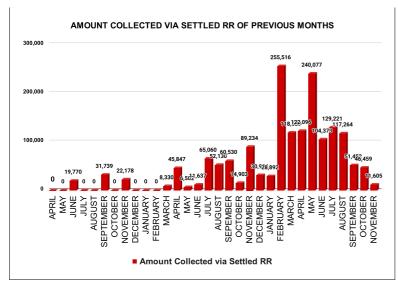

| DEVENUE DECOVEDY CTATUS | Marks | Total marks | Rank |
|-------------------------|-------|-------------|------|
| REVENUE RECOVERY STATUS | 0.58  | 8           | 28   |

| монтн     | No of RR Notices<br>Issued | No of RR<br>Proceed | No Of RR Settled | Amount<br>Collected via<br>Settled RR |
|-----------|----------------------------|---------------------|------------------|---------------------------------------|
| JUNE      | 96                         | 66                  | 17               | 104,373                               |
| JULY      | 58                         | 78                  | 19               | 129,221                               |
| AUGUST    | 67                         | 50                  | 18               | 117,264                               |
| SEPTEMBER | 60                         | 22                  | 14               | 51,452                                |
| OCTOBER   | 50                         | 6                   | 15               | 46,459                                |
| NOVEMBER  | 60                         | 24                  | 8                | 11,605                                |