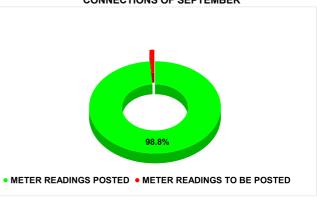

| Total No. of Live connection<br>on July      | Total No. of readings posted on July               | Total Readings of July<br>against 50% Total Live<br>Connections of July 24              |  |  |
|----------------------------------------------|----------------------------------------------------|-----------------------------------------------------------------------------------------|--|--|
| 43,556                                       | 21,487                                             | 98.66%                                                                                  |  |  |
| Total No. of Live connection<br>on September | Total No. of<br>readings<br>posted on<br>September | Total Readings of<br>September against 50%<br>Total Live Connections of<br>September 24 |  |  |
| 43,794                                       | 21,636                                             | 98.81%                                                                                  |  |  |
| Total No. of Live connection on November     | Total No. of<br>readings<br>posted on<br>November  | Total Readings of<br>November against 50%<br>Total Live Connections of<br>November 24   |  |  |
| 43,819                                       | 21,441                                             | 97.86%                                                                                  |  |  |

### METER READING POSTING % AGAINST NUMBER OF LIVE **CONNECTIONS OF SEPTEMBER**

|           |                           | #N/A | 20                    | #N/A                                    |
|-----------|---------------------------|------|-----------------------|-----------------------------------------|
| MONTH     | Total No.of Faulty meters |      | Faulty meter<br>laced | Number of<br>Faulty<br>meter<br>pending |
| JUNE      | 91                        |      | 50                    | 41                                      |
| JULY      | 81                        | (    | 60                    | 21                                      |
| AUGUST    | 80                        | (    | 63                    | 17                                      |
| SEPTEMBER | 81                        |      | 45                    | 36                                      |
| OCTOBER   | 70                        |      | 52                    | 18                                      |
| NOVEMBER  | 49                        |      | 58                    | -9                                      |