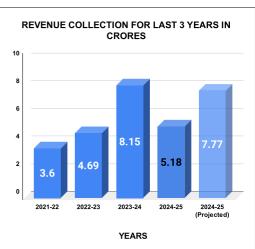

|         | COLLECTION IN LAKHS |       |       |       |        |                        |         |          |          |         |          |                   |
|---------|---------------------|-------|-------|-------|--------|------------------------|---------|----------|----------|---------|----------|-------------------|
| YEAR    | April               | May   | June  | July  | August | September              | October | November | December | January | February | March             |
| 2020-21 | 2.86                | 7.16  | 19.81 | 14.83 | 17.77  | 21.38                  | 26.85   | 26.68    | 21.25    | 36.89   | 46.55    | 80.11             |
| 2021-22 | 18.63               | 8.06  | 16.63 | 19.22 | 27.96  | 26.23                  | 26.31   | 33.89    | 43.17    | 39.70   | 31.00    | 68.60             |
| 2022-23 | 33.66               | 29.42 | 34.04 | 34.83 | 30.33  | 43.09                  | 34.81   | 39.18    | 38.68    | 44.09   | 42.46    | 64.85             |
| 2023-24 | 32.59               | 55.15 | 56.50 | 65.69 | 66.39  | 65.00                  | 70.35   | 73.84    | 64.68    | 81.78   | 99.50    | 81.80             |
| 2024-25 | 56.87               | 70.99 | 70.82 | 63.05 | 55.96  | 65.08                  | 68.24   | 66.69    |          |         |          |                   |
|         |                     |       |       |       |        | YEAR                   | 2020-21 | 2021-22  | 2022-23  | 2023-24 | 2024-25  | 2024-25<br>(Proj) |
|         |                     |       |       |       |        | COLLECTION<br>IN LAKHS | 322.13  | 359.40   | 469.45   | 813.28  | 517.69   | 776.54            |