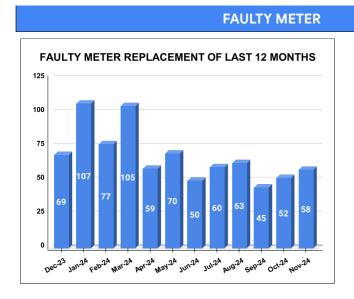

### METER READING POSTING % AGAINST NUMBER OF LIVE **CONNECTIONS OF SEPTEMBER**

|           |                           | #N/A | 20                    | #N/A                                    |
|-----------|---------------------------|------|-----------------------|-----------------------------------------|
| MONTH     | Total No.of Faulty meters |      | Faulty meter<br>laced | Number of<br>Faulty<br>meter<br>pending |
| JUNE      | 91                        |      | 50                    | 41                                      |
| JULY      | 81                        | (    | 60                    | 21                                      |
| AUGUST    | 80                        | (    | 63                    | 17                                      |
| SEPTEMBER | 81                        |      | 45                    | 36                                      |
| OCTOBER   | 70                        |      | 52                    | 18                                      |
| NOVEMBER  | 49                        |      | 58                    | -9                                      |