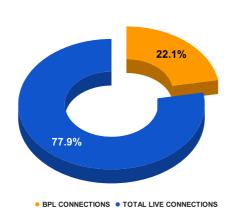

## BPL CONNECTIONS AS % OF TOTAL LIVE CONNECTIONS

| COMPREHENSIVE INDEX | Marks | Total marks | Rank |
|---------------------|-------|-------------|------|
|                     | 68.74 | 100         | 18   |