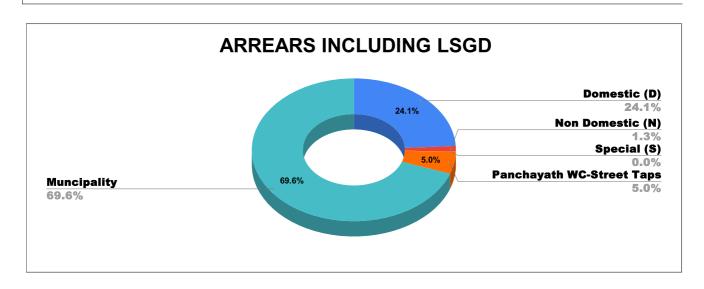

| DOMESTIC    | NON DOMESTIC | INDUSTRIAL | SPECIAL | BULK<br>SUPPLY | Panchayath WC-Street<br>Taps | Muncipality<br>WC -Street Taps | Corporation WC -<br>Street Taps |
|-------------|--------------|------------|---------|----------------|------------------------------|--------------------------------|---------------------------------|
| 5,00,55,673 | 26,53,388    | 11,206     | 99,860  | 0              | 1,03,13,095                  | 14,42,05,671                   | 0                               |