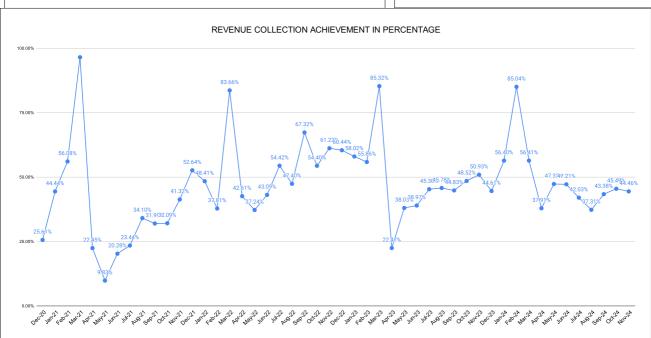

|                                | Marks | Total marks | Rank |
|--------------------------------|-------|-------------|------|
| COMPREHENSIVE INDEX            | 68.74 | 100         | 18   |
| REVENUE COLLECTION ACHIEVEMENT | 15.58 | 25          | 27   |
| METER READING POSTING          | 20.58 | 16          | 16   |
| FAULTY METER REPLACEMENT       | #N/A  | 20          | #N/A |
| MOBILE NO UPDATION             | 2.00  | 10          | 4    |
| REVENUE RECOVERY STATUS        | 0.58  | 8           | 28   |
| JAL JEEVAN MISSION ROUTING     | 10.00 | 10          | 4    |
| AMNESTY                        | 0.58  | 11          |      |