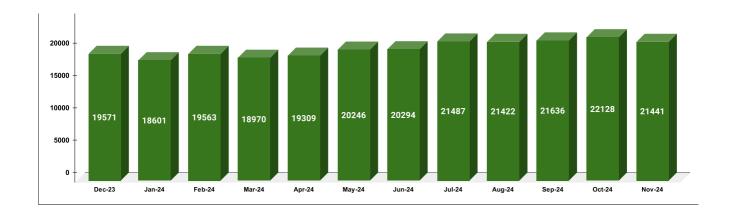

|         | CONNECTION OF LAST 56 MONTHS |        |        |        |        |           |         |          |          |         |          |        |
|---------|------------------------------|--------|--------|--------|--------|-----------|---------|----------|----------|---------|----------|--------|
| YEAR    | April                        | May    | June   | July   | August | September | October | November | December | January | February | March  |
| 2020-21 | 26,466                       | 26,536 | 26,624 | 26,698 | 26,775 | 26,866    | 26,985  | 29,047   | 30,223   | 31,247  | 31,926   | 33,526 |
| 2021-22 | 33,857                       | 34,145 | 34,406 | 34,579 | 34,960 | 35,197    | 35,344  | 35,362   | 35,770   | 35,857  | 36,070   | 36,137 |
| 2022-23 | 36,516                       | 36,720 | 36,939 | 37,116 | 37,301 | 37,444    | 39,136  | 39,609   | 35,195   | 35,674  | 35,249   | 35,752 |
| 2023-24 | 39,224                       | 39,724 | 40,048 | 40,259 | 40,122 | 40,123    | 40,642  | 40,781   | 41,043   | 41,711  | 41,965   | 42,808 |
| 2024-25 | 41,629                       | 42,032 | 43,284 | 44,096 | 44,975 | 45,245    | 45,331  | 45,497   |          |         |          |        |