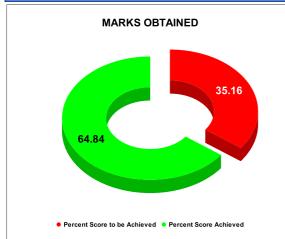

|                                | Marks | Total marks | Rank |
|--------------------------------|-------|-------------|------|
| COMPREHENSIVE INDEX            | 68.74 | 100         | 18   |
| REVENUE COLLECTION ACHIEVEMENT | 15.58 | 25          | 27   |
| METER READING POSTING          | 20.58 | 16          | 16   |
| FAULTY METER REPLACEMENT       | #N/A  | 20          | #N/A |
| MOBILE NO UPDATION             | 2.00  | 10          | 4    |
| REVENUE RECOVERY STATUS        | 0.58  | 8           | 28   |
| JAL JEEVAN MISSION ROUTING     | 10.00 | 10          | 4    |
| AMNESTY                        | 0.58  | 11          |      |