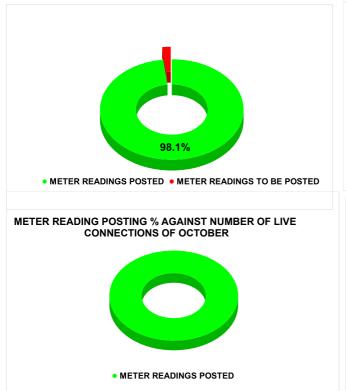

| METER READING POSTING | Marks | Total marks | Rank |
|-----------------------|-------|-------------|------|
| WETER READING FOOTING | 20.58 | 16          | 16   |

| Total No. of Live<br>connection on June    | Total No. of readings posted on June             | Total Readings of June<br>against 50% Total Live<br>Connections of June 24          |
|--------------------------------------------|--------------------------------------------------|-------------------------------------------------------------------------------------|
| 42,372                                     | 20,294                                           | 95.79%                                                                              |
| Total No. of Live<br>connection on August  | Total No. of<br>readings<br>posted on<br>August  | Total Readings of August<br>against 50% Total Live<br>Connections of August<br>24   |
| 43,676                                     | 21,422                                           | 98.10%                                                                              |
| Total No. of Live<br>connection on October | Total No. of<br>readings<br>posted on<br>October | Total Readings of<br>October against 50%<br>Total Live Connections of<br>October 24 |
| 43,761                                     | 22,128                                           | 101.13%                                                                             |

### METER READING POSTING % AGAINST NUMBER OF LIVE **CONNECTIONS OF JUNE**