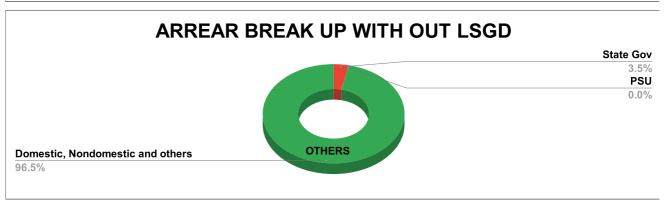

| DOMESTIC    | NON DOMESTIC | INDUSTRIAL | SPECIAL | BULK<br>SUPPLY | Panchayath WC-Street<br>Taps | Muncipality<br>WC -Street Taps | Corporation WC -<br>Street Taps |
|-------------|--------------|------------|---------|----------------|------------------------------|--------------------------------|---------------------------------|
| 5,00,55,673 | 26,53,388    | 11,206     | 99,860  | 0              | 1,03,13,095                  | 14,42,05,671                   | 0                               |