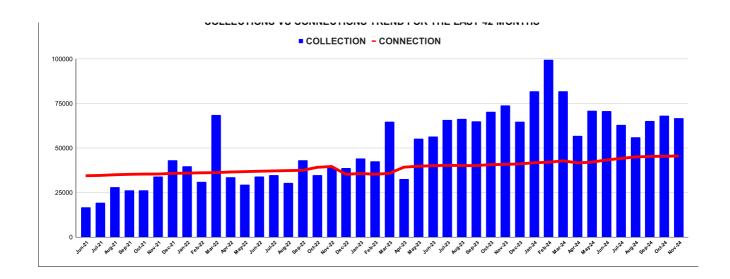

|         | COLLECTION IN LAKHS |       |       |       |        |                        |         |          |          |         |          |                   |
|---------|---------------------|-------|-------|-------|--------|------------------------|---------|----------|----------|---------|----------|-------------------|
| YEAR    | April               | May   | June  | July  | August | September              | October | November | December | January | February | March             |
| 2020-21 | 2.86                | 7.16  | 19.81 | 14.83 | 17.77  | 21.38                  | 26.85   | 26.68    | 21.25    | 36.89   | 46.55    | 80.11             |
| 2021-22 | 18.63               | 8.06  | 16.63 | 19.22 | 27.96  | 26.23                  | 26.31   | 33.89    | 43.17    | 39.70   | 31.00    | 68.60             |
| 2022-23 | 33.66               | 29.42 | 34.04 | 34.83 | 30.33  | 43.09                  | 34.81   | 39.18    | 38.68    | 44.09   | 42.46    | 64.85             |
| 2023-24 | 32.59               | 55.15 | 56.50 | 65.69 | 66.39  | 65.00                  | 70.35   | 73.84    | 64.68    | 81.78   | 99.50    | 81.80             |
| 2024-25 | 56.87               | 70.99 | 70.82 | 63.05 | 55.96  | 65.08                  | 68.24   | 66.69    |          |         |          |                   |
|         |                     |       |       |       |        | YEAR                   | 2020-21 | 2021-22  | 2022-23  | 2023-24 | 2024-25  | 2024-25<br>(Proj) |
|         |                     |       |       |       |        | COLLECTION<br>IN LAKHS | 322.13  | 359.40   | 469.45   | 813.28  | 517.69   | 776.54            |