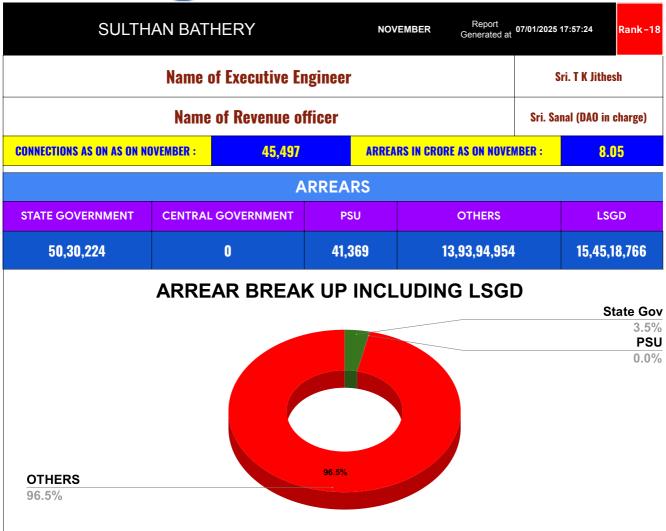

| DOMESTIC    | NON DOMESTIC | INDUSTRIAL | SPECIAL | BULK<br>SUPPLY | Panchayath WC-Street<br>Taps | Muncipality<br>WC -Street Taps | Corporation WC -<br>Street Taps |
|-------------|--------------|------------|---------|----------------|------------------------------|--------------------------------|---------------------------------|
| 5,00,55,673 | 26,53,388    | 11,206     | 99,860  | 0              | 1,03,13,095                  | 14,42,05,671                   | 0                               |