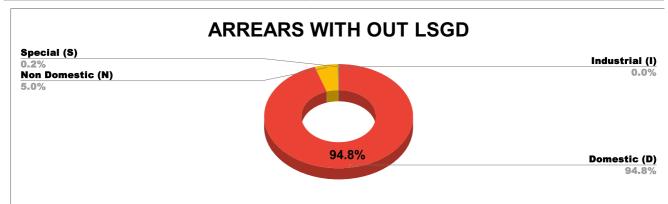

| DOMESTIC    | NON DOMESTIC | INDUSTRIAL | SPECIAL | BULK<br>SUPPLY | Panchayath WC-Street<br>Taps | Muncipality<br>WC -Street Taps | Corporation WC -<br>Street Taps |
|-------------|--------------|------------|---------|----------------|------------------------------|--------------------------------|---------------------------------|
| 5,00,55,673 | 26,53,388    | 11,206     | 99,860  | 0              | 1,03,13,095                  | 14,42,05,671                   | 0                               |