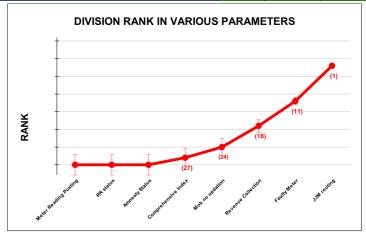

|                                | Marks | Total marks | Rank |
|--------------------------------|-------|-------------|------|
| COMPREHENSIVE INDEX            | 68.74 | 100         | 18   |
| REVENUE COLLECTION ACHIEVEMENT | 15.58 | 25          | 27   |
| METER READING POSTING          | 20.58 | 16          | 16   |
| FAULTY METER REPLACEMENT       | #N/A  | 20          | #N/A |
| MOBILE NO UPDATION             | 2.00  | 10          | 4    |
| REVENUE RECOVERY STATUS        | 0.58  | 8           | 28   |
| JAL JEEVAN MISSION ROUTING     | 10.00 | 10          | 4    |
| AMNESTY                        | 0.58  | 11          |      |