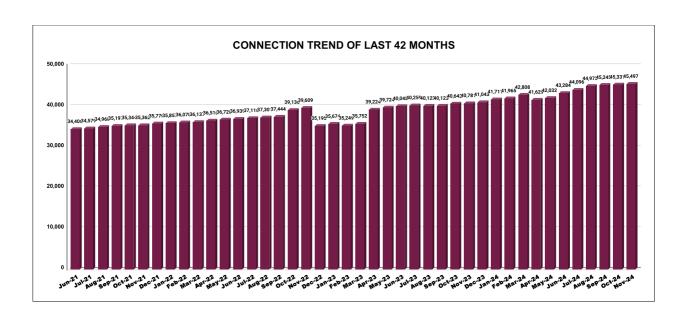

|         | CONNECTION OF LAST 56 MONTHS |        |        |        |        |           |         |          |          |         |          |        |
|---------|------------------------------|--------|--------|--------|--------|-----------|---------|----------|----------|---------|----------|--------|
| YEAR    | April                        | May    | June   | July   | August | September | October | November | December | January | February | March  |
| 2020-21 | 26,466                       | 26,536 | 26,624 | 26,698 | 26,775 | 26,866    | 26,985  | 29,047   | 30,223   | 31,247  | 31,926   | 33,526 |
| 2021-22 | 33,857                       | 34,145 | 34,406 | 34,579 | 34,960 | 35,197    | 35,344  | 35,362   | 35,770   | 35,857  | 36,070   | 36,137 |
| 2022-23 | 36,516                       | 36,720 | 36,939 | 37,116 | 37,301 | 37,444    | 39,136  | 39,609   | 35,195   | 35,674  | 35,249   | 35,752 |
| 2023-24 | 39,224                       | 39,724 | 40,048 | 40,259 | 40,122 | 40,123    | 40,642  | 40,781   | 41,043   | 41,711  | 41,965   | 42,808 |
| 2024-25 | 41,629                       | 42,032 | 43,284 | 44,096 | 44,975 | 45,245    | 45,331  | 45,497   |          |         |          |        |