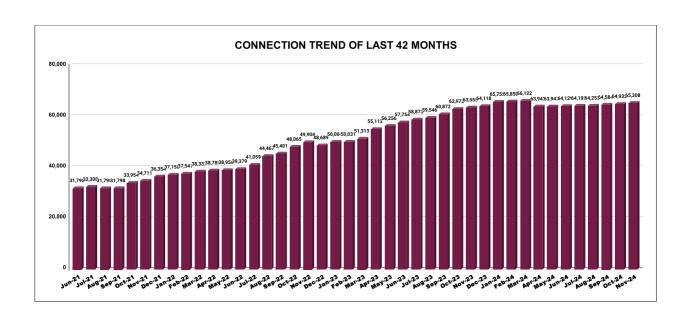

|         | CONNECTION OF LAST 56 MONTHS |        |        |        |        |           |         |          |          |         |          |        |
|---------|------------------------------|--------|--------|--------|--------|-----------|---------|----------|----------|---------|----------|--------|
| YEAR    | April                        | May    | June   | July   | August | September | October | November | December | January | February | March  |
| 2020-21 | 22,046                       | 22,168 | 22,368 | 22,472 | 22,548 | 22,681    | 22,823  | 26,161   | 26,844   | 26,844  | 28,678   | 28,678 |
| 2021-22 | 28,678                       | 30,703 | 31,798 | 32,308 | 31,798 | 31,798    | 33,954  | 34,711   | 36,354   | 37,158  | 37,541   | 38,337 |
| 2022-23 | 38,785                       | 38,956 | 39,379 | 41,059 | 44,467 | 45,401    | 48,065  | 49,904   | 48,689   | 50,004  | 50,031   | 51,313 |
| 2023-24 | 55,112                       | 56,256 | 57,754 | 58,873 | 59,546 | 60,872    | 62,973  | 63,555   | 64,118   | 65,755  | 65,850   | 66,122 |
| 2024-25 | 63,942                       | 63,947 | 64,129 | 64,192 | 64,253 | 64,584    | 64,932  | 65,308   |          |         |          |        |