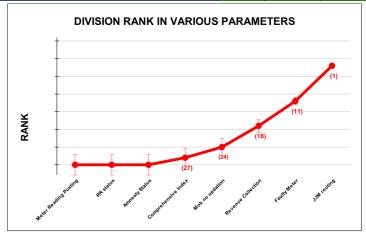

|                                | Marks | Total marks | Rank |
|--------------------------------|-------|-------------|------|
| COMPREHENSIVE INDEX            | 71.35 | 100         | 16   |
| REVENUE COLLECTION ACHIEVEMENT | 17.96 | 25          | 20   |
| METER READING POSTING          | 20.70 | 16          | 15   |
| FAULTY METER REPLACEMENT       | #N/A  | 20          | #N/A |
| MOBILE NO UPDATION             | 2.00  | 10          | 5    |
| REVENUE RECOVERY STATUS        | 0.69  | 8           | 26   |
| JAL JEEVAN MISSION ROUTING     | 10.00 | 10          | 5    |
| AMNESTY                        | 0.69  | 11          |      |