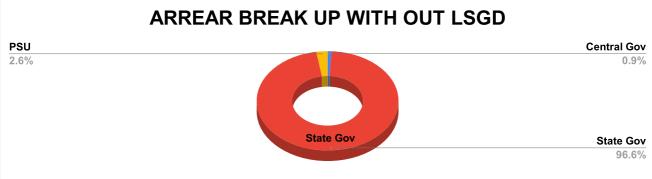

| DOMESTIC     | NON DOMESTIC | INDUSTRIAL | SPECIAL   | BULK<br>SUPPLY | Panchayath WC-Street<br>Taps | Muncipality<br>WC -Street Taps | Corporation WC -<br>Street Taps |
|--------------|--------------|------------|-----------|----------------|------------------------------|--------------------------------|---------------------------------|
| 19,35,54,305 | 10,99,91,759 | 19,78,309  | 16,96,801 | 20,62,764      | 5,02,419                     | 1,24,31,835                    | 49,45,15,292                    |