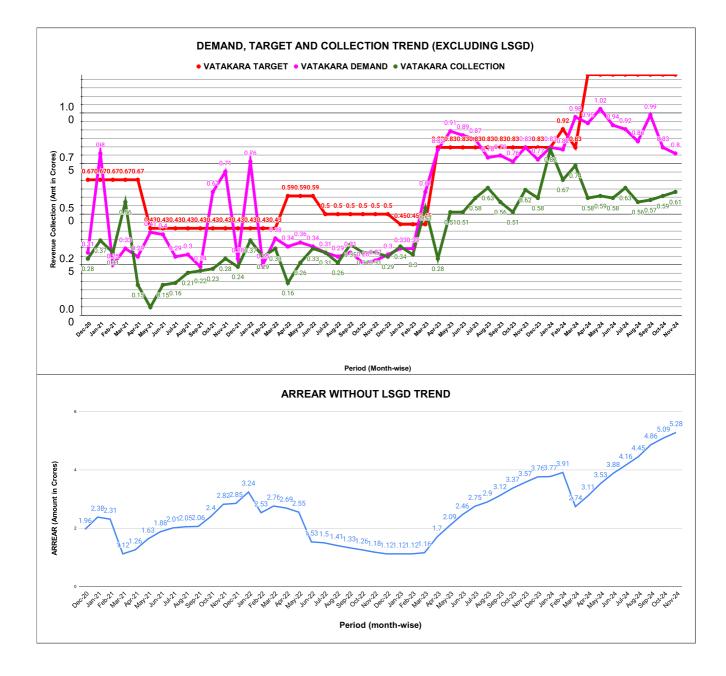

|         | COLLECTION IN LAKHS |       |       |       |        |                        |         |          |          |         |          |                   |
|---------|---------------------|-------|-------|-------|--------|------------------------|---------|----------|----------|---------|----------|-------------------|
| YEAR    | April               | May   | June  | July  | August | September              | October | November | December | January | February | March             |
| 2020-21 | 0.82                | 8.59  | 11.92 | 7.87  | 9.21   | 13.96                  | 16.28   | 19.84    | 27.96    | 37.49   | 31.04    | 56.38             |
| 2021-22 | 14.72               | 3.69  | 15.08 | 16.24 | 21.38  | 21.79                  | 23.39   | 27.74    | 24.38    | 37.44   | 29.09    | 32.54             |
| 2022-23 | 16.22               | 25.84 | 32.78 | 30.80 | 25.97  | 34.72                  | 31.36   | 31.10    | 28.83    | 34.18   | 29.61    | 53.23             |
| 2023-24 | 28.37               | 51.36 | 50.89 | 57.54 | 62.88  | 56.17                  | 51.28   | 62.24    | 57.76    | 82.14   | 66.79    | 74.31             |
| 2024-25 | 58.29               | 59.45 | 58.44 | 63.19 | 56.24  | 57.20                  | 59.16   | 61.38    |          |         |          |                   |
|         |                     |       |       |       |        | YEAR                   | 2020-21 | 2021-22  | 2022-23  | 2023-24 | 2024-25  | 2024-25<br>(Proj) |
|         |                     |       |       |       |        | COLLECTION<br>IN LAKHS | 241.35  | 267.46   | 374.64   | 701.74  | 473.36   | 710.04            |