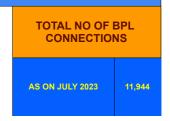

## **BPL DATA**

### BPL CONNECTIONS AS % OF TOTAL LIVE CONNECTIONS

| COMPREHENSIVE INDEX | Marks | Total marks | Rank |
|---------------------|-------|-------------|------|
|                     | 71.35 | 100         | 16   |