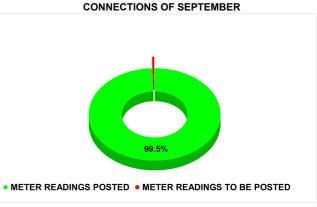

| METER READING POSTING | Marks | Total marks | Rank |
|-----------------------|-------|-------------|------|
| WETER READING FOOTING | 20.70 | 16          | 15   |

| Total No. of Live<br>connection on June    | Total No. of<br>readings<br>posted on<br>June   | Total Readings of June<br>against 50% Total Live<br>Connections of June 24          |
|--------------------------------------------|-------------------------------------------------|-------------------------------------------------------------------------------------|
| 63,282                                     | 29,359                                          | 92.79%                                                                              |
| Total No. of Live<br>connection on August  | Total No. of<br>readings<br>posted on<br>August | Total Readings of August<br>against 50% Total Live<br>Connections of August<br>24   |
| 63,279                                     | 30,416                                          | 96.13%                                                                              |
| Total No. of Live<br>connection on October | Total No. of readings posted on October         | Total Readings of<br>October against 50%<br>Total Live Connections of<br>October 24 |
| 62,824                                     | 31,029                                          | 98.78%                                                                              |

| Total No. of Live connection on July         | Total No. of<br>readings<br>posted on<br>July      | Total Readings of July<br>against 50% Total Live<br>Connections of July 24              |
|----------------------------------------------|----------------------------------------------------|-----------------------------------------------------------------------------------------|
| 63,354                                       | 28,839                                             | 91.04%                                                                                  |
| Total No. of Live connection<br>on September | Total No. of<br>readings<br>posted on<br>September | Total Readings of<br>September against 50%<br>Total Live Connections of<br>September 24 |
| 62,605                                       | 31,132                                             | 99.46%                                                                                  |
| Total No. of Live connection on November     | Total No. of<br>readings<br>posted on<br>November  | Total Readings of<br>November against 50%<br>Total Live Connections of<br>November 24   |
| 62,423                                       | 30,957                                             | 99.18%                                                                                  |