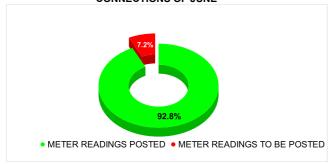

| METER READING POSTING | Marks | Total marks | Rank |
|-----------------------|-------|-------------|------|
| WETER READING FOOTING | 20.70 | 16          | 15   |

| Total No. of Live<br>connection on June    | Total No. of<br>readings<br>posted on<br>June   | Total Readings of June<br>against 50% Total Live<br>Connections of June 24          |
|--------------------------------------------|-------------------------------------------------|-------------------------------------------------------------------------------------|
| 63,282                                     | 29,359                                          | 92.79%                                                                              |
| Total No. of Live<br>connection on August  | Total No. of<br>readings<br>posted on<br>August | Total Readings of August<br>against 50% Total Live<br>Connections of August<br>24   |
| 63,279                                     | 30,416                                          | 96.13%                                                                              |
| Total No. of Live<br>connection on October | Total No. of readings posted on October         | Total Readings of<br>October against 50%<br>Total Live Connections of<br>October 24 |
| 62,824                                     | 31,029                                          | 98.78%                                                                              |

#### METER READING POSTING % AGAINST NUMBER OF LIVE **CONNECTIONS OF JUNE**