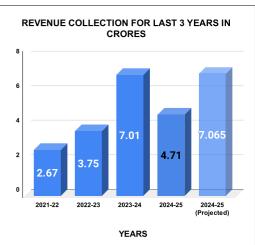

|         | COLLECTION IN LAKHS |       |       |       |        |                        |         |          |          |         |          |                   |
|---------|---------------------|-------|-------|-------|--------|------------------------|---------|----------|----------|---------|----------|-------------------|
| YEAR    | April               | May   | June  | July  | August | September              | October | November | December | January | February | March             |
| 2020-21 | 0.82                | 8.59  | 11.92 | 7.87  | 9.21   | 13.96                  | 16.28   | 19.84    | 27.96    | 37.49   | 31.04    | 56.38             |
| 2021-22 | 14.72               | 3.69  | 15.08 | 16.24 | 21.38  | 21.79                  | 23.39   | 27.74    | 24.38    | 37.44   | 29.09    | 32.54             |
| 2022-23 | 16.22               | 25.84 | 32.78 | 30.80 | 25.97  | 34.72                  | 31.36   | 31.10    | 28.83    | 34.18   | 29.61    | 53.23             |
| 2023-24 | 28.37               | 51.36 | 50.89 | 57.54 | 62.88  | 56.17                  | 51.28   | 62.24    | 57.76    | 82.14   | 66.79    | 74.31             |
| 2024-25 | 58.29               | 59.45 | 58.44 | 63.19 | 56.24  | 57.20                  | 59.16   | 61.38    |          |         |          |                   |
|         |                     |       |       |       |        | YEAR                   | 2020-21 | 2021-22  | 2022-23  | 2023-24 | 2024-25  | 2024-25<br>(Proj) |
|         |                     |       |       |       |        | COLLECTION<br>IN LAKHS | 241.35  | 267.46   | 374.64   | 701.74  | 473.36   | 710.04            |