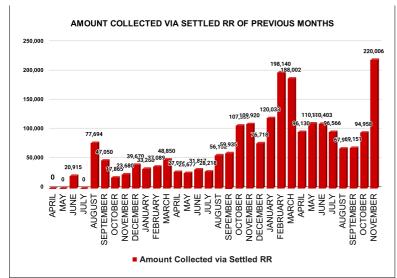

| DEVENUE DECOVERY CTATUS | Marks | Total marks | Rank |
|-------------------------|-------|-------------|------|
| REVENUE RECOVERY STATUS | 0.69  | 8           | 26   |

| монтн     | No of RR Notices<br>Issued | No of RR<br>Proceed | No Of RR Settled | Amount<br>Collected via<br>Settled RR |
|-----------|----------------------------|---------------------|------------------|---------------------------------------|
| JUNE      | 56                         | 51                  | 54               | 110,403                               |
| JULY      | 50                         | 38                  | 59               | 96,566                                |
| AUGUST    | 93                         | 20                  | 14               | 67,959                                |
| SEPTEMBER | 97                         | 58                  | 17               | 69,151                                |
| OCTOBER   | 88                         | 14                  | 18               | 94,958                                |
| NOVEMBER  | 155                        | 18                  | 42               | 220,006                               |