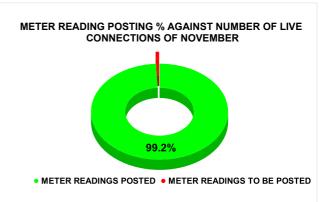

| Total No. of Live connection on July         | Total No. of<br>readings<br>posted on<br>July      | Total Readings of July<br>against 50% Total Live<br>Connections of July 24              |
|----------------------------------------------|----------------------------------------------------|-----------------------------------------------------------------------------------------|
| 63,354                                       | 28,839                                             | 91.04%                                                                                  |
| Total No. of Live connection<br>on September | Total No. of<br>readings<br>posted on<br>September | Total Readings of<br>September against 50%<br>Total Live Connections of<br>September 24 |
| 62,605                                       | 31,132                                             | 99.46%                                                                                  |
| Total No. of Live connection on November     | Total No. of<br>readings<br>posted on<br>November  | Total Readings of<br>November against 50%<br>Total Live Connections of<br>November 24   |
| 62,423                                       | 30,957                                             | 99.18%                                                                                  |