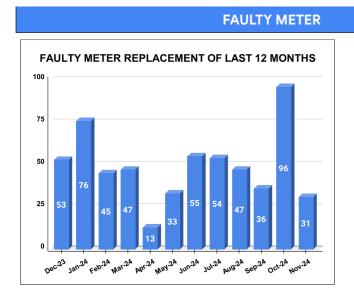

## METER READING POSTING % AGAINST NUMBER OF LIVE

|           |                           | #N/A | 20                    | #N/A                                    |
|-----------|---------------------------|------|-----------------------|-----------------------------------------|
| MONTH     | Total No.of Faulty meters |      | Faulty meter<br>laced | Number of<br>Faulty<br>meter<br>pending |
| JUNE      | 96                        |      | 55                    | 41                                      |
| JULY      | 123                       |      | 54                    | 69                                      |
| AUGUST    | 126                       |      | 17                    | 79                                      |
| SEPTEMBER | 136                       | ;    | 36                    | 100                                     |
| OCTOBER   | 7                         | 9    | 96                    | -89                                     |
| NOVEMBER  | 14                        | ;    | 31                    | -17                                     |