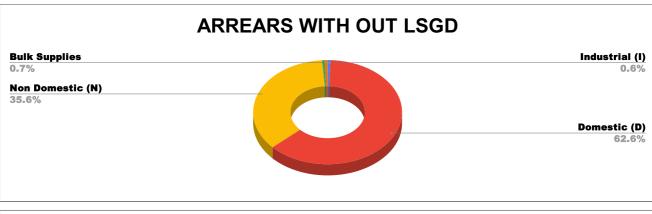

| DOMESTIC     | NON DOMESTIC | INDUSTRIAL | SPECIAL   | BULK<br>SUPPLY | Panchayath WC-Street<br>Taps | Muncipality<br>WC -Street Taps | Corporation WC -<br>Street Taps |
|--------------|--------------|------------|-----------|----------------|------------------------------|--------------------------------|---------------------------------|
| 19,35,54,305 | 10,99,91,759 | 19,78,309  | 16,96,801 | 20,62,764      | 5,02,419                     | 1,24,31,835                    | 49,45,15,292                    |