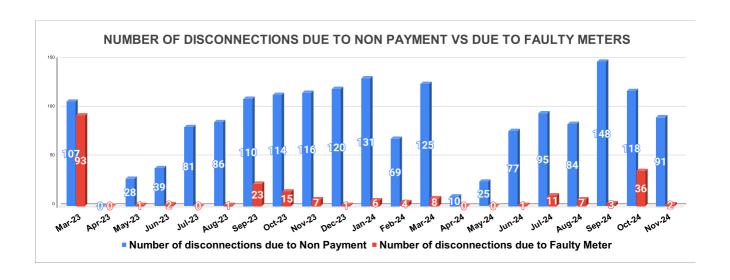

Marks Total marks Rank

| DISCONNECTION STATUS | Marks | Total marks | Rank |
|----------------------|-------|-------------|------|
|                      | -     | -           | -    |

| DISCONNECTI<br>ONS       | APRIL | MAY | JUNE | JULY | AUGUST | SEPTEMBER | OCTOBER | NOVEMBER | DECEMBER | JANUARY | FEBRUARY | MARCH |
|--------------------------|-------|-----|------|------|--------|-----------|---------|----------|----------|---------|----------|-------|
| DUE TO NON<br>PAYMENT () | 0     | 28  | 39   | 81   | 86     | 110       | 114     | 116      | 120      | 131     | 69       | 125   |
| DUE TO FAULTY<br>METER)  | 0     | 1   | 2    | 0    | 1      | 23        | 15      | 7        | 1        | 6       | 4        | 8     |
| DUE TO NON<br>PAYMENT()  | 10    | 25  | 77   | 95   | 84     | 148       | 118     | 91       |          |         |          |       |
| DUE TO FAULTY<br>METER() | 0     | 0   | 1    | 11   | 7      | 3         | 36      | 2        |          |         |          |       |