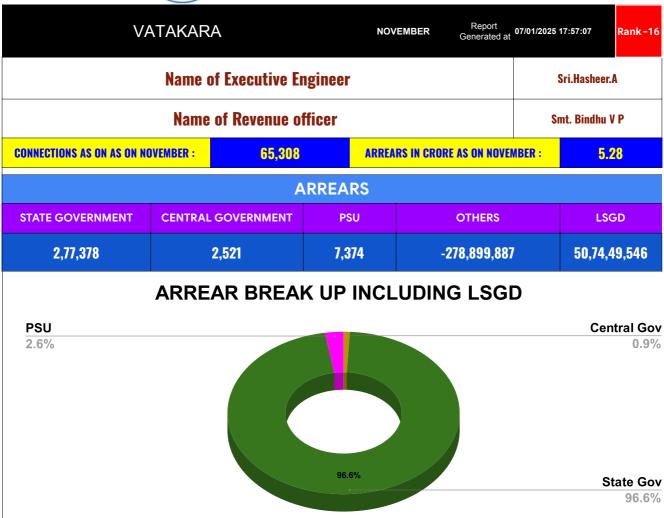

| DOMESTIC     | NON DOMESTIC | INDUSTRIAL | SPECIAL   | BULK<br>SUPPLY | Panchayath WC-Street<br>Taps | Muncipality<br>WC -Street Taps | Corporation WC -<br>Street Taps |
|--------------|--------------|------------|-----------|----------------|------------------------------|--------------------------------|---------------------------------|
| 19,35,54,305 | 10,99,91,759 | 19,78,309  | 16,96,801 | 20,62,764      | 5,02,419                     | 1,24,31,835                    | 49,45,15,292                    |