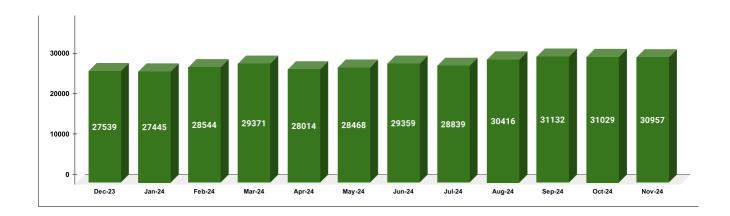

|         | CONNECTION OF LAST 56 MONTHS |        |        |        |        |           |         |          |          |         |          |        |
|---------|------------------------------|--------|--------|--------|--------|-----------|---------|----------|----------|---------|----------|--------|
| YEAR    | April                        | May    | June   | July   | August | September | October | November | December | January | February | March  |
| 2020-21 | 22,046                       | 22,168 | 22,368 | 22,472 | 22,548 | 22,681    | 22,823  | 26,161   | 26,844   | 26,844  | 28,678   | 28,678 |
| 2021-22 | 28,678                       | 30,703 | 31,798 | 32,308 | 31,798 | 31,798    | 33,954  | 34,711   | 36,354   | 37,158  | 37,541   | 38,337 |
| 2022-23 | 38,785                       | 38,956 | 39,379 | 41,059 | 44,467 | 45,401    | 48,065  | 49,904   | 48,689   | 50,004  | 50,031   | 51,313 |
| 2023-24 | 55,112                       | 56,256 | 57,754 | 58,873 | 59,546 | 60,872    | 62,973  | 63,555   | 64,118   | 65,755  | 65,850   | 66,122 |
| 2024-25 | 63,942                       | 63,947 | 64,129 | 64,192 | 64,253 | 64,584    | 64,932  | 65,308   |          |         |          |        |