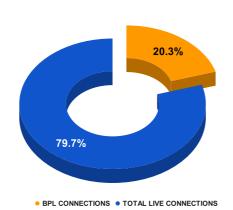

## **BPL DATA**

### BPL CONNECTIONS AS % OF TOTAL LIVE CONNECTIONS

| COMPREHENSIVE INDEX | Marks | Total marks | Rank |
|---------------------|-------|-------------|------|
|                     | 71.35 | 100         | 16   |