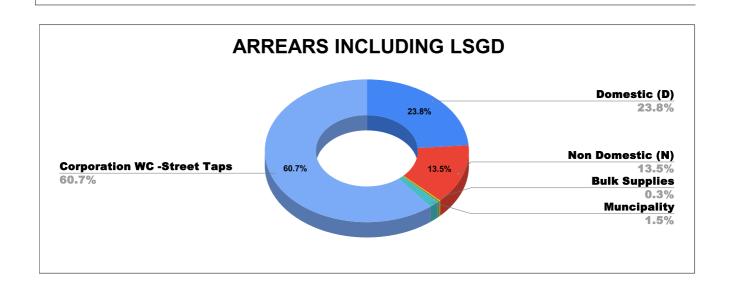

| DOMESTIC     | NON DOMESTIC | INDUSTRIAL | SPECIAL   | BULK<br>SUPPLY | Panchayath WC-Street<br>Taps | Muncipality<br>WC -Street Taps | Corporation WC -<br>Street Taps |
|--------------|--------------|------------|-----------|----------------|------------------------------|--------------------------------|---------------------------------|
| 19,35,54,305 | 10,99,91,759 | 19,78,309  | 16,96,801 | 20,62,764      | 5,02,419                     | 1,24,31,835                    | 49,45,15,292                    |