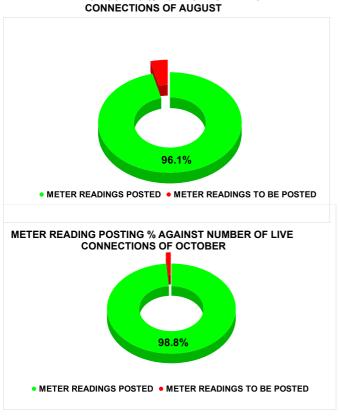

| METER READING POSTING | Marks | Total marks | Rank |
|-----------------------|-------|-------------|------|
| WETER READING FOOTING | 20.70 | 16          | 15   |

| Total No. of Live<br>connection on June    | Total No. of<br>readings<br>posted on<br>June   | Total Readings of June<br>against 50% Total Live<br>Connections of June 24          |
|--------------------------------------------|-------------------------------------------------|-------------------------------------------------------------------------------------|
| 63,282                                     | 29,359                                          | 92.79%                                                                              |
| Total No. of Live<br>connection on August  | Total No. of<br>readings<br>posted on<br>August | Total Readings of August<br>against 50% Total Live<br>Connections of August<br>24   |
| 63,279                                     | 30,416                                          | 96.13%                                                                              |
| Total No. of Live<br>connection on October | Total No. of readings posted on October         | Total Readings of<br>October against 50%<br>Total Live Connections of<br>October 24 |
| 62,824                                     | 31,029                                          | 98.78%                                                                              |