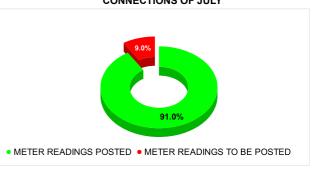

| Total No. of Live connection on July         | Total No. of<br>readings<br>posted on<br>July      | Total Readings of July<br>against 50% Total Live<br>Connections of July 24              |
|----------------------------------------------|----------------------------------------------------|-----------------------------------------------------------------------------------------|
| 63,354                                       | 28,839                                             | 91.04%                                                                                  |
| Total No. of Live connection<br>on September | Total No. of<br>readings<br>posted on<br>September | Total Readings of<br>September against 50%<br>Total Live Connections of<br>September 24 |
| 62,605                                       | 31,132                                             | 99.46%                                                                                  |
| Total No. of Live connection on November     | Total No. of<br>readings<br>posted on<br>November  | Total Readings of<br>November against 50%<br>Total Live Connections of<br>November 24   |
| 62,423                                       | 30,957                                             | 99.18%                                                                                  |

#### METER READING POSTING % AGAINST NUMBER OF LIVE **CONNECTIONS OF JULY**