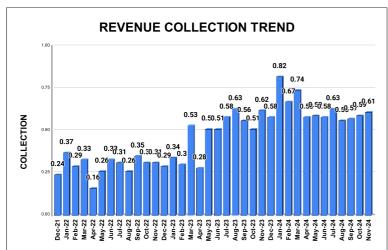

|         | COLLECTION IN LAKHS |       |       |       |        |                        |         |          |          |         |          |                   |
|---------|---------------------|-------|-------|-------|--------|------------------------|---------|----------|----------|---------|----------|-------------------|
| YEAR    | April               | May   | June  | July  | August | September              | October | November | December | January | February | March             |
| 2020-21 | 0.82                | 8.59  | 11.92 | 7.87  | 9.21   | 13.96                  | 16.28   | 19.84    | 27.96    | 37.49   | 31.04    | 56.38             |
| 2021-22 | 14.72               | 3.69  | 15.08 | 16.24 | 21.38  | 21.79                  | 23.39   | 27.74    | 24.38    | 37.44   | 29.09    | 32.54             |
| 2022-23 | 16.22               | 25.84 | 32.78 | 30.80 | 25.97  | 34.72                  | 31.36   | 31.10    | 28.83    | 34.18   | 29.61    | 53.23             |
| 2023-24 | 28.37               | 51.36 | 50.89 | 57.54 | 62.88  | 56.17                  | 51.28   | 62.24    | 57.76    | 82.14   | 66.79    | 74.31             |
| 2024-25 | 58.29               | 59.45 | 58.44 | 63.19 | 56.24  | 57.20                  | 59.16   | 61.38    |          |         |          |                   |
|         |                     |       |       |       |        | YEAR                   | 2020-21 | 2021-22  | 2022-23  | 2023-24 | 2024-25  | 2024-25<br>(Proj) |
|         |                     |       |       |       |        | COLLECTION<br>IN LAKHS | 241.35  | 267.46   | 374.64   | 701.74  | 473.36   | 710.04            |