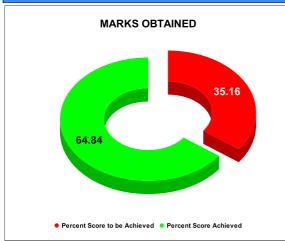

|                                | Marks | Total marks | Rank |
|--------------------------------|-------|-------------|------|
| COMPREHENSIVE INDEX            | 71.35 | 100         | 16   |
| REVENUE COLLECTION ACHIEVEMENT | 17.96 | 25          | 20   |
| METER READING POSTING          | 20.70 | 16          | 15   |
| FAULTY METER REPLACEMENT       | #N/A  | 20          | #N/A |
| MOBILE NO UPDATION             | 2.00  | 10          | 5    |
| REVENUE RECOVERY STATUS        | 0.69  | 8           | 26   |
| JAL JEEVAN MISSION ROUTING     | 10.00 | 10          | 5    |
| AMNESTY                        | 0.69  | 11          |      |