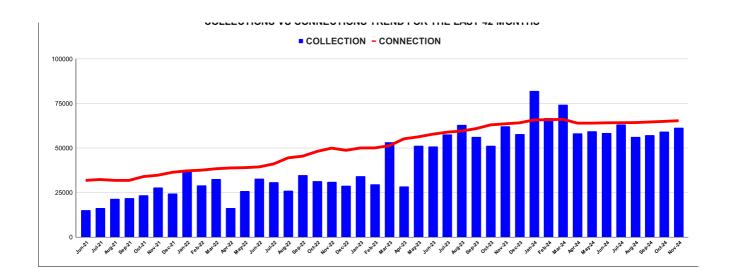

|         | COLLECTION IN LAKHS |       |       |       |        |                        |         |          |          |         |          |                   |
|---------|---------------------|-------|-------|-------|--------|------------------------|---------|----------|----------|---------|----------|-------------------|
| YEAR    | April               | May   | June  | July  | August | September              | October | November | December | January | February | March             |
| 2020-21 | 0.82                | 8.59  | 11.92 | 7.87  | 9.21   | 13.96                  | 16.28   | 19.84    | 27.96    | 37.49   | 31.04    | 56.38             |
| 2021-22 | 14.72               | 3.69  | 15.08 | 16.24 | 21.38  | 21.79                  | 23.39   | 27.74    | 24.38    | 37.44   | 29.09    | 32.54             |
| 2022-23 | 16.22               | 25.84 | 32.78 | 30.80 | 25.97  | 34.72                  | 31.36   | 31.10    | 28.83    | 34.18   | 29.61    | 53.23             |
| 2023-24 | 28.37               | 51.36 | 50.89 | 57.54 | 62.88  | 56.17                  | 51.28   | 62.24    | 57.76    | 82.14   | 66.79    | 74.31             |
| 2024-25 | 58.29               | 59.45 | 58.44 | 63.19 | 56.24  | 57.20                  | 59.16   | 61.38    |          |         |          |                   |
|         |                     |       |       |       |        | YEAR                   | 2020-21 | 2021-22  | 2022-23  | 2023-24 | 2024-25  | 2024-25<br>(Proj) |
|         |                     |       |       |       |        | COLLECTION<br>IN LAKHS | 241.35  | 267.46   | 374.64   | 701.74  | 473.36   | 710.04            |

|         | CONNECTION OF LAST 56 MONTHS |        |        |        |        |           |         |          |          |         |          |        |
|---------|------------------------------|--------|--------|--------|--------|-----------|---------|----------|----------|---------|----------|--------|
| YEAR    | April                        | May    | June   | July   | August | September | October | November | December | January | February | March  |
| 2020-21 | 22,046                       | 22,168 | 22,368 | 22,472 | 22,548 | 22,681    | 22,823  | 26,161   | 26,844   | 26,844  | 28,678   | 28,678 |
| 2021-22 | 28,678                       | 30,703 | 31,798 | 32,308 | 31,798 | 31,798    | 33,954  | 34,711   | 36,354   | 37,158  | 37,541   | 38,337 |
| 2022-23 | 38,785                       | 38,956 | 39,379 | 41,059 | 44,467 | 45,401    | 48,065  | 49,904   | 48,689   | 50,004  | 50,031   | 51,313 |
| 2023-24 | 55,112                       | 56,256 | 57,754 | 58,873 | 59,546 | 60,872    | 62,973  | 63,555   | 64,118   | 65,755  | 65,850   | 66,122 |
| 2024-25 | 63,942                       | 63,947 | 64,129 | 64,192 | 64,253 | 64,584    | 64,932  | 65,308   |          |         |          |        |