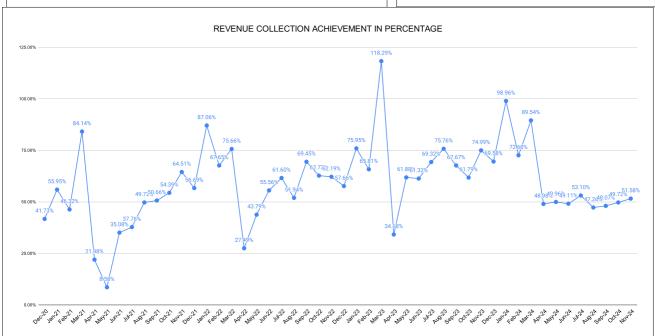

|                                | Marks | Total marks | Rank |
|--------------------------------|-------|-------------|------|
| COMPREHENSIVE INDEX            | 71.35 | 100         | 16   |
| REVENUE COLLECTION ACHIEVEMENT | 17.96 | 25          | 20   |
| METER READING POSTING          | 20.70 | 16          | 15   |
| FAULTY METER REPLACEMENT       | #N/A  | 20          | #N/A |
| MOBILE NO UPDATION             | 2.00  | 10          | 5    |
| REVENUE RECOVERY STATUS        | 0.69  | 8           | 26   |
| JAL JEEVAN MISSION ROUTING     | 10.00 | 10          | 5    |
| AMNESTY                        | 0.69  | 11          |      |