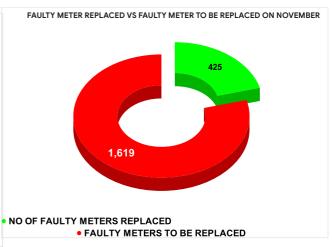

# METER READING POSTING % AGAINST NUMBER OF LIVE CONNECTIONS OF SEPTEMBER

|           |                           | 12.00 |                       | 00                                      |
|-----------|---------------------------|-------|-----------------------|-----------------------------------------|
| MONTH     | Total No.of Faulty meters |       | Faulty meter<br>laced | Number of<br>Faulty<br>meter<br>pending |
| JUNE      | 1,343                     | 2     | 62                    | 1,081                                   |
| JULY      | 2,045                     | 3     | 03                    | 1,742                                   |
| AUGUST    | 2,087                     | 2     | 43                    | 1,844                                   |
| SEPTEMBER | 2,103                     | 3     | 27                    | 1,776                                   |
| OCTOBER   | 1,749                     | 3     | 84                    | 1,365                                   |
| NOVEMBER  | 2,044                     | 4     | 25                    | 1,619                                   |