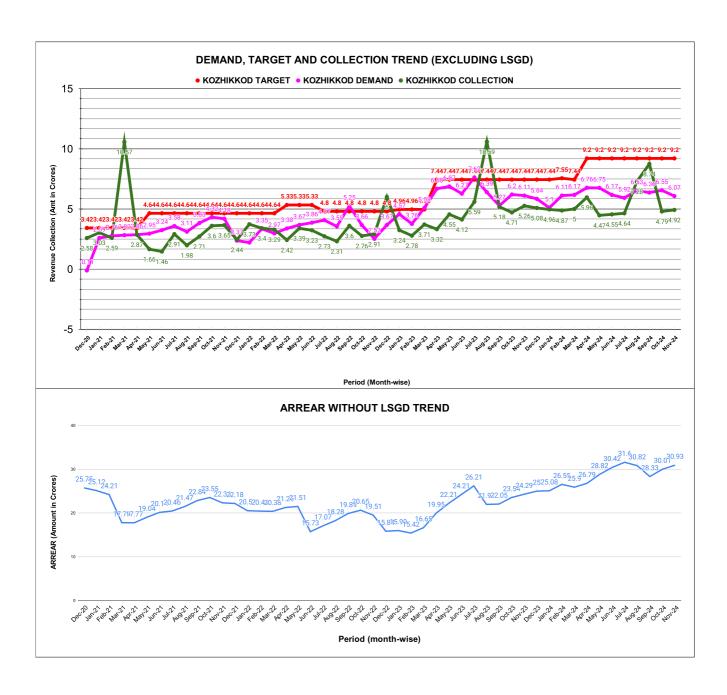

|                                | Marks | Total marks | Rank |
|--------------------------------|-------|-------------|------|
| COMPREHENSIVE INDEX            | 66.91 | 100         | 22   |
| REVENUE COLLECTION ACHIEVEMENT | 22.17 | 25          | 10   |
| METER READING POSTING          | 20.21 | 16          | 24   |
| FAULTY METER REPLACEMENT       | 12.00 | 20          | 30   |
| MOBILE NO UPDATION             | 2.00  | 10          | 6    |
| REVENUE RECOVERY STATUS        | 0.52  | 8           | 30   |
| JAL JEEVAN MISSION ROUTING     | 10.00 | 10          | 6    |
| AMNESTY                        | 0.52  | 11          |      |