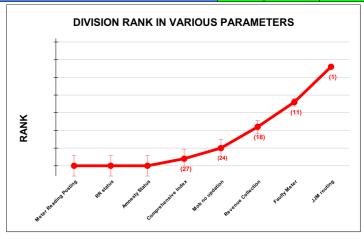

|                                | Marks | Total marks | Rank |
|--------------------------------|-------|-------------|------|
| COMPREHENSIVE INDEX            | 66.91 | 100         | 22   |
| REVENUE COLLECTION ACHIEVEMENT | 22.17 | 25          | 10   |
| METER READING POSTING          | 20.21 | 16          | 24   |
| FAULTY METER REPLACEMENT       | 12.00 | 20          | 30   |
| MOBILE NO UPDATION             | 2.00  | 10          | 6    |
| REVENUE RECOVERY STATUS        | 0.52  | 8           | 30   |
| JAL JEEVAN MISSION ROUTING     | 10.00 | 10          | 6    |
| AMNESTY                        | 0.52  | 11          |      |