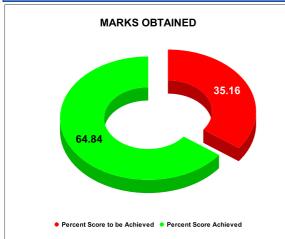

|                                | Marks | Total marks | Rank |
|--------------------------------|-------|-------------|------|
| COMPREHENSIVE INDEX            | 66.91 | 100         | 22   |
| REVENUE COLLECTION ACHIEVEMENT | 22.17 | 25          | 10   |
| METER READING POSTING          | 20.21 | 16          | 24   |
| FAULTY METER REPLACEMENT       | 12.00 | 20          | 30   |
| MOBILE NO UPDATION             | 2.00  | 10          | 6    |
| REVENUE RECOVERY STATUS        | 0.52  | 8           | 30   |
| JAL JEEVAN MISSION ROUTING     | 10.00 | 10          | 6    |
| AMNESTY                        | 0.52  | 11          |      |