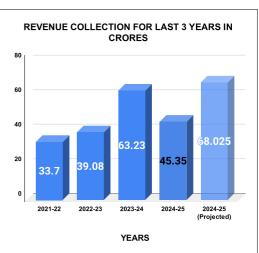

|         | COLLECTION IN LAKHS |        |        |        |          |                        |          |          |          |          |          |                   |
|---------|---------------------|--------|--------|--------|----------|------------------------|----------|----------|----------|----------|----------|-------------------|
| YEAR    | April               | May    | June   | July   | August   | September              | October  | November | December | January  | February | March             |
| 2020-21 | 30.72               | 241.44 | 211.21 | 247.44 | 300.84   | 215.42                 | 332.18   | 254.06   | 257.92   | 302.76   | 258.69   | 1,057.19          |
| 2021-22 | 286.69              | 165.55 | 145.96 | 291.16 | 198.18   | 271.13                 | 360.03   | 365.28   | 244.15   | 372.78   | 340.20   | 328.68            |
| 2022-23 | 241.84              | 339.43 | 322.92 | 272.97 | 231.14   | 359.58                 | 275.64   | 291.03   | 599.65   | 323.74   | 277.77   | 371.02            |
| 2023-24 | 331.86              | 454.99 | 412.38 | 559.28 | 1,059.13 | 518.43                 | 471.30   | 525.60   | 508.13   | 496.29   | 486.68   | 499.67            |
| 2024-25 | 596.41              | 447.21 | 454.64 | 463.80 | 727.99   | 873.72                 | 478.61   | 491.91   |          |          |          |                   |
|         |                     |        |        |        |          | YEAR                   | 2020-21  | 2021-22  | 2022-23  | 2023-24  | 2024-25  | 2024-25<br>(Proj) |
|         |                     |        |        |        |          | COLLECTION<br>IN LAKHS | 3,709.88 | 3,369.79 | 3,906.71 | 6,323.74 | 4,534.29 | 6,801.44          |