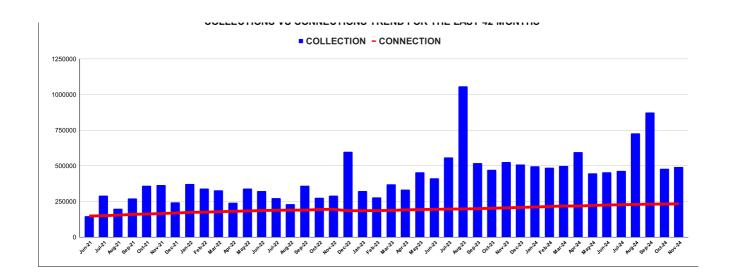

|         | COLLECTION IN LAKHS |        |        |        |          |                        |          |          |          |          |          |                   |
|---------|---------------------|--------|--------|--------|----------|------------------------|----------|----------|----------|----------|----------|-------------------|
| YEAR    | April               | May    | June   | July   | August   | September              | October  | November | December | January  | February | March             |
| 2020-21 | 30.72               | 241.44 | 211.21 | 247.44 | 300.84   | 215.42                 | 332.18   | 254.06   | 257.92   | 302.76   | 258.69   | 1,057.19          |
| 2021-22 | 286.69              | 165.55 | 145.96 | 291.16 | 198.18   | 271.13                 | 360.03   | 365.28   | 244.15   | 372.78   | 340.20   | 328.68            |
| 2022-23 | 241.84              | 339.43 | 322.92 | 272.97 | 231.14   | 359.58                 | 275.64   | 291.03   | 599.65   | 323.74   | 277.77   | 371.02            |
| 2023-24 | 331.86              | 454.99 | 412.38 | 559.28 | 1,059.13 | 518.43                 | 471.30   | 525.60   | 508.13   | 496.29   | 486.68   | 499.67            |
| 2024-25 | 596.41              | 447.21 | 454.64 | 463.80 | 727.99   | 873.72                 | 478.61   | 491.91   |          |          |          |                   |
|         |                     |        |        |        |          | YEAR                   | 2020-21  | 2021-22  | 2022-23  | 2023-24  | 2024-25  | 2024-25<br>(Proj) |
|         |                     |        |        |        |          | COLLECTION<br>IN LAKHS | 3,709.88 | 3,369.79 | 3,906.71 | 6,323.74 | 4,534.29 | 6,801.44          |