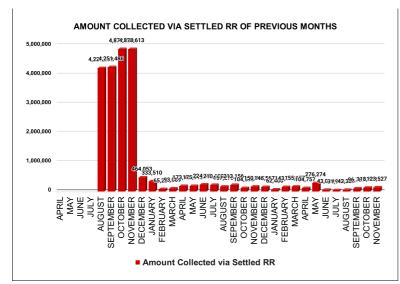

| REVENUE RECOVERY STATUS | Marks | Total marks | Rank |
|-------------------------|-------|-------------|------|
|                         | 0.52  | 8           | 30   |

| MONTH     | No of RR Notices<br>Issued | No of RR<br>Proceed | No Of RR Settled | Amount<br>Collected via<br>Settled RR |
|-----------|----------------------------|---------------------|------------------|---------------------------------------|
| JUNE      | 0                          | 9                   | 2                | 43,039                                |
| JULY      | 14                         | 27                  | 3                | 31,983                                |
| AUGUST    | 31                         | 32                  | 8                | 42,337                                |
| SEPTEMBER | 10                         | 28                  | 11               | 96,787                                |
| OCTOBER   | 181                        | 6                   | 16               | 118,689                               |
| NOVEMBER  | 120                        | 23                  | 3                | 123,527                               |