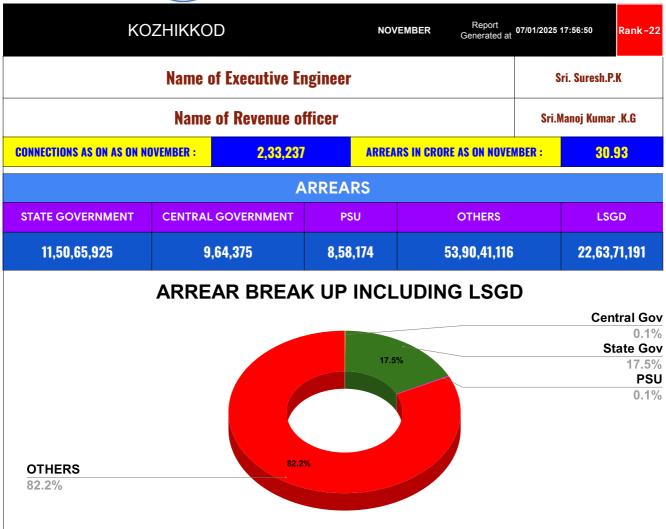

| Sources of data                                                   |                                                                                               |  |  |
|-------------------------------------------------------------------|-----------------------------------------------------------------------------------------------|--|--|
| Revenue Collection Data                                           | DCB based on E-abacus data collected from Divisions and consolidated by RMC                   |  |  |
| Amnesty Data                                                      | Summary of Live data submitted by Revenue Division via Google sheet shared                    |  |  |
| Meter Reading Data                                                | Data collected from division via google sheets                                                |  |  |
| Faulty Meter Replacement Data                                     | Data collected from division via google sheets                                                |  |  |
| JM Reading Posting Data collected from division via google sheets |                                                                                               |  |  |
| Moile Number updation Status                                      | Data collected from division via google sheets                                                |  |  |
| Disconnection data                                                | Data collected from division via google sheets                                                |  |  |
| BPL data                                                          | Data provided from DBA                                                                        |  |  |
| Arrear Break up                                                   | Govt. Arrear , Central Govt. Arrear as on November based on e-abacus ; LSGD data based on DCB |  |  |
| Total Arrears and Total Connections                               | Data from DCB                                                                                 |  |  |
| Top Defaulters                                                    | Arrear data from E-abacus as on November                                                      |  |  |