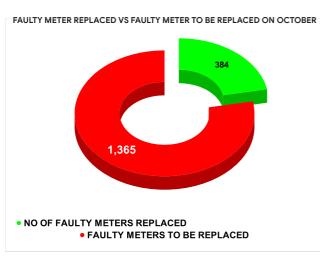

# METER READING POSTING % AGAINST NUMBER OF LIVE CONNECTIONS OF SEPTEMBER

|           |                           | 12.00 |                       | 00                                      |
|-----------|---------------------------|-------|-----------------------|-----------------------------------------|
| MONTH     | Total No.of Faulty meters |       | Faulty meter<br>laced | Number of<br>Faulty<br>meter<br>pending |
| JUNE      | 1,343                     | 2     | 62                    | 1,081                                   |
| JULY      | 2,045                     | 3     | 03                    | 1,742                                   |
| AUGUST    | 2,087                     | 2     | 43                    | 1,844                                   |
| SEPTEMBER | 2,103                     | 3     | 27                    | 1,776                                   |
| OCTOBER   | 1,749                     | 3     | 84                    | 1,365                                   |
| NOVEMBER  | 2,044                     | 4     | 25                    | 1,619                                   |