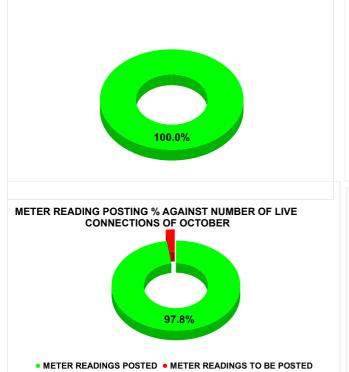

| Total No. of Live connection on June       | Total No. of readings posted on June    | Total Readings of June<br>against 50% Total Live<br>Connections of June 24          |
|--------------------------------------------|-----------------------------------------|-------------------------------------------------------------------------------------|
| 161,496                                    | 82,823                                  | 102.57%                                                                             |
| Total No. of Live<br>connection on August  | Total No. of readings posted on August  | Total Readings of August<br>against 50% Total Live<br>Connections of August<br>24   |
| 209,686                                    | 107,248                                 | 102.29%                                                                             |
| Total No. of Live<br>connection on October | Total No. of readings posted on October | Total Readings of<br>October against 50%<br>Total Live Connections of<br>October 24 |
| 213,746                                    | 104,473                                 | 97.75%                                                                              |

# METER READING POSTING % AGAINST NUMBER OF LIVE CONNECTIONS OF JUNE