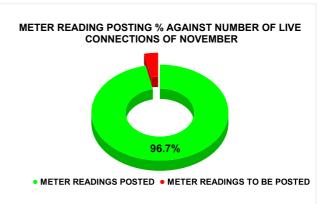

| Total No. of Live connection<br>on July      | Total No. of readings posted on July               | Total Readings of July<br>against 50% Total Live<br>Connections of July 24              |
|----------------------------------------------|----------------------------------------------------|-----------------------------------------------------------------------------------------|
| 207,277                                      | 98,024                                             | 94.58%                                                                                  |
| Total No. of Live connection<br>on September | Total No. of<br>readings<br>posted on<br>September | Total Readings of<br>September against 50%<br>Total Live Connections of<br>September 24 |
| 209,227                                      | 99,604                                             | 95.21%                                                                                  |
| Total No. of Live connection on November     | Total No. of<br>readings<br>posted on<br>November  | Total Readings of<br>November against 50%<br>Total Live Connections of<br>November 24   |
| 212,748                                      | 102,874                                            | 96.71%                                                                                  |