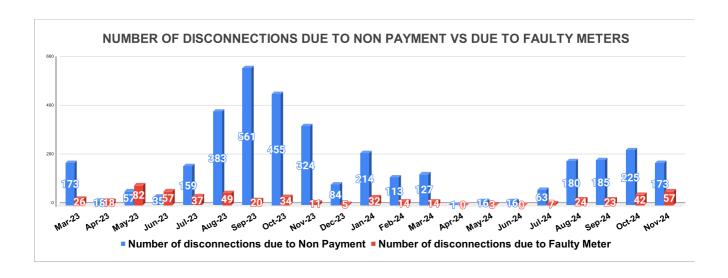

Total marks

20

12.00

| DISCONNECTION STATUS | Marks | Total marks | Rank |
|----------------------|-------|-------------|------|
|                      | -     | -           | -    |

| DISCONNECTI              | APRIL | MAY | JUNE | JULY | AUGUST | SEPTEMBER | OCTOBER | NOVEMBER | DECEMBER | JANUARY | FEBRUARY | MARCH |
|--------------------------|-------|-----|------|------|--------|-----------|---------|----------|----------|---------|----------|-------|
| DUE TO NON<br>PAYMENT () | 18    | 57  | 35   | 159  | 383    | 561       | 455     | 324      | 84       | 214     | 113      | 127   |
| DUE TO FAULTY<br>METER)  | 18    | 82  | 57   | 37   | 49     | 20        | 34      | 11       | 5        | 32      | 14       | 14    |
| DUE TO NON<br>PAYMENT()  | 1     | 16  | 16   | 63   | 180    | 185       | 225     | 173      |          |         |          |       |
| DUE TO FAULTY<br>METER() | 0     | 3   | 0    | 7    | 24     | 23        | 42      | 57       |          |         |          |       |