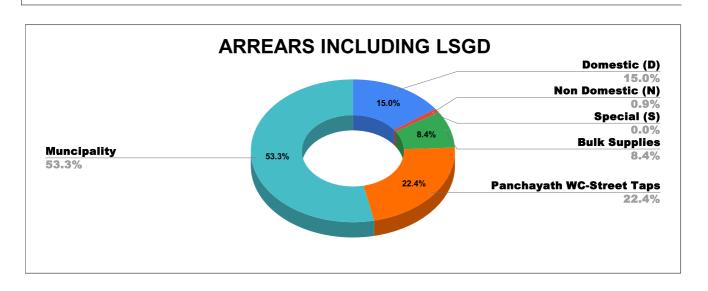

| Sources of data                                                   |                                                                                               |  |  |
|-------------------------------------------------------------------|-----------------------------------------------------------------------------------------------|--|--|
| Revenue Collection Data                                           | DCB based on E-abacus data collected from Divisions and consolidated by RMC                   |  |  |
| Amnesty Data                                                      | Summary of Live data submitted by Revenue Division via Google sheet shared                    |  |  |
| Meter Reading Data                                                | Data collected from division via google sheets                                                |  |  |
| Faulty Meter Replacement Data                                     | Data collected from division via google sheets                                                |  |  |
| JM Reading Posting Data collected from division via google sheets |                                                                                               |  |  |
| Moile Number updation Status                                      | Data collected from division via google sheets                                                |  |  |
| Disconnection data                                                | Data collected from division via google sheets                                                |  |  |
| BPL data                                                          | Data provided from DBA                                                                        |  |  |
| Arrear Break up                                                   | Govt. Arrear , Central Govt. Arrear as on November based on e-abacus ; LSGD data based on DCB |  |  |
| Total Arrears and Total Connections                               | Data from DCB                                                                                 |  |  |
| Top Defaulters                                                    | Arrear data from E-abacus as on November                                                      |  |  |