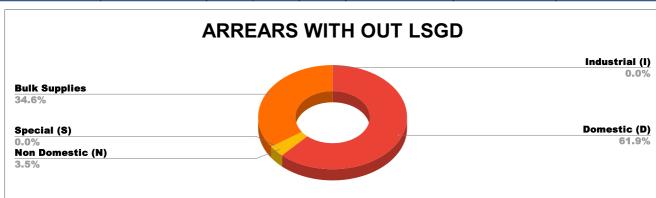

| Sources of data                                                   |                                                                                               |  |  |
|-------------------------------------------------------------------|-----------------------------------------------------------------------------------------------|--|--|
| Revenue Collection Data                                           | DCB based on E-abacus data collected from Divisions and consolidated by RMC                   |  |  |
| Amnesty Data                                                      | Summary of Live data submitted by Revenue Division via Google sheet shared                    |  |  |
| Meter Reading Data                                                | Data collected from division via google sheets                                                |  |  |
| Faulty Meter Replacement Data                                     | Data collected from division via google sheets                                                |  |  |
| JM Reading Posting Data collected from division via google sheets |                                                                                               |  |  |
| Moile Number updation Status                                      | Data collected from division via google sheets                                                |  |  |
| Disconnection data                                                | Data collected from division via google sheets                                                |  |  |
| BPL data                                                          | Data provided from DBA                                                                        |  |  |
| Arrear Break up                                                   | Govt. Arrear , Central Govt. Arrear as on November based on e-abacus ; LSGD data based on DCB |  |  |
| Total Arrears and Total Connections                               | Data from DCB                                                                                 |  |  |
| Top Defaulters                                                    | Arrear data from E-abacus as on November                                                      |  |  |