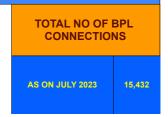

## **BPL DATA**

#### BPL CONNECTIONS AS % OF TOTAL LIVE CONNECTIONS

| COMPREHENSIVE INDEX | Marks | Total marks | Rank |
|---------------------|-------|-------------|------|
|                     | 66.91 | 100         | 22   |