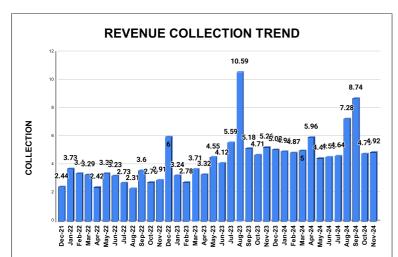

|         | COLLECTION IN LAKHS |        |        |        |          |                        |          |          |          |          |          |                   |
|---------|---------------------|--------|--------|--------|----------|------------------------|----------|----------|----------|----------|----------|-------------------|
| YEAR    | April               | May    | June   | July   | August   | September              | October  | November | December | January  | February | March             |
| 2020-21 | 30.72               | 241.44 | 211.21 | 247.44 | 300.84   | 215.42                 | 332.18   | 254.06   | 257.92   | 302.76   | 258.69   | 1,057.19          |
| 2021-22 | 286.69              | 165.55 | 145.96 | 291.16 | 198.18   | 271.13                 | 360.03   | 365.28   | 244.15   | 372.78   | 340.20   | 328.68            |
| 2022-23 | 241.84              | 339.43 | 322.92 | 272.97 | 231.14   | 359.58                 | 275.64   | 291.03   | 599.65   | 323.74   | 277.77   | 371.02            |
| 2023-24 | 331.86              | 454.99 | 412.38 | 559.28 | 1,059.13 | 518.43                 | 471.30   | 525.60   | 508.13   | 496.29   | 486.68   | 499.67            |
| 2024-25 | 596.41              | 447.21 | 454.64 | 463.80 | 727.99   | 873.72                 | 478.61   | 491.91   |          |          |          |                   |
|         |                     |        |        |        |          | YEAR                   | 2020-21  | 2021-22  | 2022-23  | 2023-24  | 2024-25  | 2024-25<br>(Proj) |
|         |                     |        |        |        |          | COLLECTION<br>IN LAKHS | 3,709.88 | 3,369.79 | 3,906.71 | 6,323.74 | 4,534.29 | 6,801.44          |