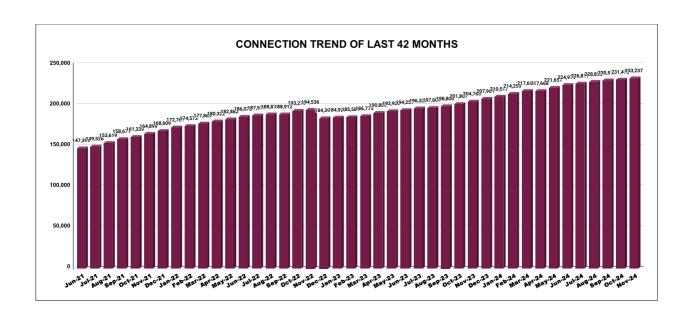

|         | CONNECTION OF LAST 56 MONTHS |          |          |          |          |           |          |          |          |          |          |          |
|---------|------------------------------|----------|----------|----------|----------|-----------|----------|----------|----------|----------|----------|----------|
| YEAR    | April                        | May      | June     | July     | August   | September | October  | November | December | January  | February | March    |
| 2020-21 | 1,14,248                     | 1,15,533 | 1,15,928 | 1,15,439 | 1,17,083 | 1,23,060  | 1,24,490 | 1,25,383 | 1,28,241 | 1,31,107 | 1,34,998 | 1,39,851 |
| 2021-22 | 1,43,615                     | 1,45,175 | 1,47,399 | 1,49,526 | 1,53,619 | 1,58,671  | 1,61,339 | 1,64,899 | 1,68,609 | 1,72,761 | 1,74,573 | 1,77,869 |
| 2022-23 | 1,80,322                     | 1,82,882 | 1,86,072 | 1,87,579 | 1,88,872 | 1,88,912  | 1,93,276 | 1,94,536 | 1,84,391 | 1,84,926 | 1,85,584 | 1,86,773 |
| 2023-24 | 1,90,800                     | 1,92,920 | 1,94,257 | 1,96,327 | 1,97,004 | 1,98,806  | 2,01,807 | 2,04,785 | 2,07,961 | 2,10,517 | 2,14,259 | 2,17,693 |
| 2024-25 | 2,17,668                     | 2,21,651 | 2,24,979 | 2,26,817 | 2,28,830 | 2,30,570  | 2,31,470 | 2,33,237 |          |          |          |          |