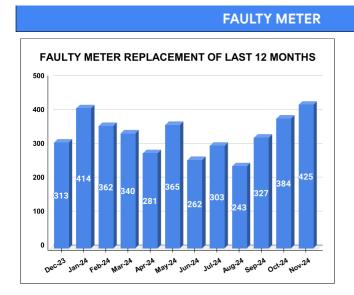

# METER READING POSTING % AGAINST NUMBER OF LIVE CONNECTIONS OF SEPTEMBER

|           |                           | 12.00 |                       | 00                                      |
|-----------|---------------------------|-------|-----------------------|-----------------------------------------|
| MONTH     | Total No.of Faulty meters |       | Faulty meter<br>laced | Number of<br>Faulty<br>meter<br>pending |
| JUNE      | 1,343                     | 2     | 62                    | 1,081                                   |
| JULY      | 2,045                     | 3     | 03                    | 1,742                                   |
| AUGUST    | 2,087                     | 2     | 43                    | 1,844                                   |
| SEPTEMBER | 2,103                     | 3     | 27                    | 1,776                                   |
| OCTOBER   | 1,749                     | 3     | 84                    | 1,365                                   |
| NOVEMBER  | 2,044                     | 4     | 25                    | 1,619                                   |