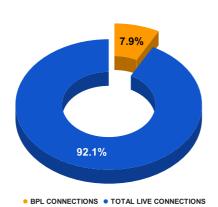

## **BPL DATA**

#### BPL CONNECTIONS AS % OF TOTAL LIVE CONNECTIONS

| COMPREHENSIVE INDEX | Marks | Total marks | Rank |
|---------------------|-------|-------------|------|
|                     | 66.91 | 100         | 22   |