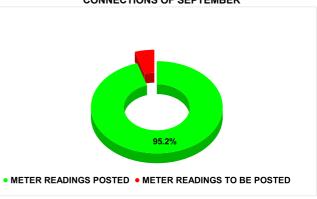

| Total No. of Live connection<br>on July      | Total No. of readings posted on July               | Total Readings of July<br>against 50% Total Live<br>Connections of July 24              |
|----------------------------------------------|----------------------------------------------------|-----------------------------------------------------------------------------------------|
| 207,277                                      | 98,024                                             | 94.58%                                                                                  |
| Total No. of Live connection<br>on September | Total No. of<br>readings<br>posted on<br>September | Total Readings of<br>September against 50%<br>Total Live Connections of<br>September 24 |
| 209,227                                      | 99,604                                             | 95.21%                                                                                  |
| Total No. of Live connection on November     | Total No. of<br>readings<br>posted on<br>November  | Total Readings of<br>November against 50%<br>Total Live Connections of<br>November 24   |
| 212,748                                      | 102,874                                            | 96.71%                                                                                  |

# METER READING POSTING % AGAINST NUMBER OF LIVE CONNECTIONS OF SEPTEMBER

|           |                           | 12.00 |                       | 00                                      |
|-----------|---------------------------|-------|-----------------------|-----------------------------------------|
| MONTH     | Total No.of Faulty meters |       | Faulty meter<br>laced | Number of<br>Faulty<br>meter<br>pending |
| JUNE      | 1,343                     | 2     | 62                    | 1,081                                   |
| JULY      | 2,045                     | 3     | 03                    | 1,742                                   |
| AUGUST    | 2,087                     | 2     | 43                    | 1,844                                   |
| SEPTEMBER | 2,103                     | 3     | 27                    | 1,776                                   |
| OCTOBER   | 1,749                     | 3     | 84                    | 1,365                                   |
| NOVEMBER  | 2,044                     | 4     | 25                    | 1,619                                   |