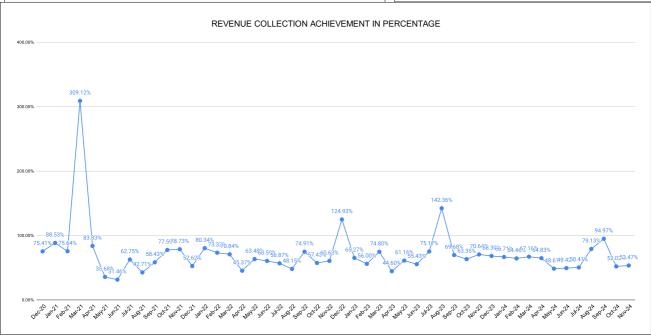

|                                | Marks | Total marks | Rank |
|--------------------------------|-------|-------------|------|
| COMPREHENSIVE INDEX            | 66.91 | 100         | 22   |
| REVENUE COLLECTION ACHIEVEMENT | 22.17 | 25          | 10   |
| METER READING POSTING          | 20.21 | 16          | 24   |
| FAULTY METER REPLACEMENT       | 12.00 | 20          | 30   |
| MOBILE NO UPDATION             | 2.00  | 10          | 6    |
| REVENUE RECOVERY STATUS        | 0.52  | 8           | 30   |
| JAL JEEVAN MISSION ROUTING     | 10.00 | 10          | 6    |
| AMNESTY                        | 0.52  | 11          |      |