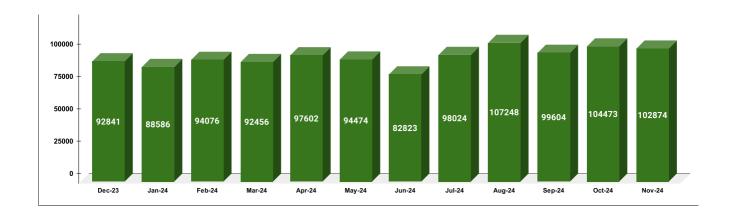

|         | CONNECTION OF LAST 56 MONTHS |          |          |          |          |           |          |          |          |          |          |          |
|---------|------------------------------|----------|----------|----------|----------|-----------|----------|----------|----------|----------|----------|----------|
| YEAR    | April                        | May      | June     | July     | August   | September | October  | November | December | January  | February | March    |
| 2020-21 | 1,14,248                     | 1,15,533 | 1,15,928 | 1,15,439 | 1,17,083 | 1,23,060  | 1,24,490 | 1,25,383 | 1,28,241 | 1,31,107 | 1,34,998 | 1,39,851 |
| 2021-22 | 1,43,615                     | 1,45,175 | 1,47,399 | 1,49,526 | 1,53,619 | 1,58,671  | 1,61,339 | 1,64,899 | 1,68,609 | 1,72,761 | 1,74,573 | 1,77,869 |
| 2022-23 | 1,80,322                     | 1,82,882 | 1,86,072 | 1,87,579 | 1,88,872 | 1,88,912  | 1,93,276 | 1,94,536 | 1,84,391 | 1,84,926 | 1,85,584 | 1,86,773 |
| 2023-24 | 1,90,800                     | 1,92,920 | 1,94,257 | 1,96,327 | 1,97,004 | 1,98,806  | 2,01,807 | 2,04,785 | 2,07,961 | 2,10,517 | 2,14,259 | 2,17,693 |
| 2024-25 | 2,17,668                     | 2,21,651 | 2,24,979 | 2,26,817 | 2,28,830 | 2,30,570  | 2,31,470 | 2,33,237 |          |          |          |          |