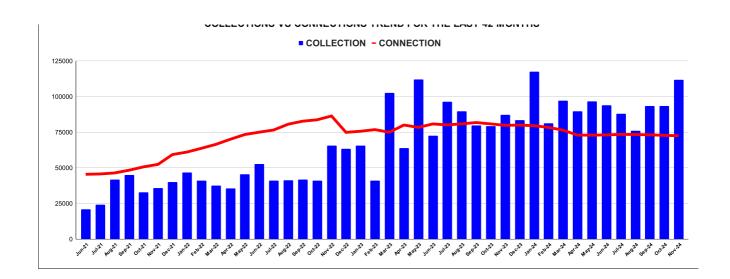

| Marks | Total marks | Rank |
|-------|-------------|------|
| 10 61 | 25.00       | 40   |

|         | COLLECTION IN LAKHS |        |       |       |        |                        |         |          |          |          |          |                   |
|---------|---------------------|--------|-------|-------|--------|------------------------|---------|----------|----------|----------|----------|-------------------|
| YEAR    | April               | May    | June  | July  | August | September              | October | November | December | January  | February | March             |
| 2020-21 | 0.76                | 16.61  | 19.10 | 17.66 | 20.18  | 25.36                  | 29.72   | 28.32    | 29.38    | 41.05    | 45.12    | 71.96             |
| 2021-22 | 24.97               | 13.34  | 20.85 | 24.09 | 41.71  | 45.03                  | 32.86   | 35.71    | 40.02    | 46.69    | 41.05    | 37.55             |
| 2022-23 | 35.45               | 45.52  | 52.62 | 41.07 | 41.32  | 41.76                  | 41.01   | 65.64    | 63.32    | 65.55    | 40.87    | 102.61            |
| 2023-24 | 63.84               | 112.03 | 72.61 | 96.27 | 89.65  | 79.62                  | 79.30   | 87.14    | 83.37    | 117.55   | 81.27    | 97.04             |
| 2024-25 | 89.59               | 96.54  | 93.79 | 87.92 | 75.97  | 93.34                  | 93.29   | 111.86   |          |          |          |                   |
|         |                     |        |       |       |        | YEAR                   | 2020-21 | 2021-22  | 2022-23  | 2023-24  | 2024-25  | 2024-25<br>(Proj) |
|         |                     |        |       |       |        | COLLECTION<br>IN LAKHS | 345.23  | 403.86   | 636.73   | 1,059.68 | 742.31   | 1,113.46          |