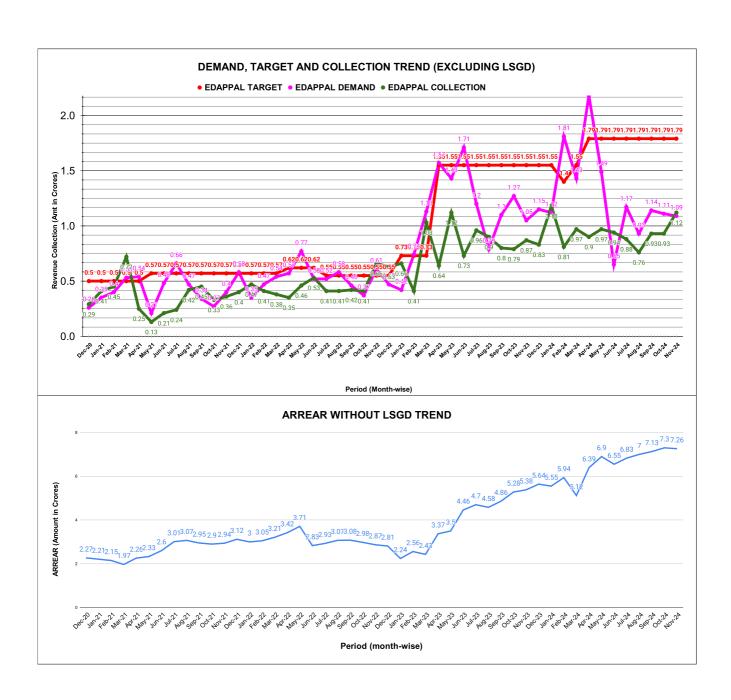

| Marks | Total marks | Rank |
|-------|-------------|------|
| 10 61 | 25.00       | 40   |

|         | COLLECTION IN LAKHS |        |       |       |        |                        |         |          |          |          |          |                   |
|---------|---------------------|--------|-------|-------|--------|------------------------|---------|----------|----------|----------|----------|-------------------|
| YEAR    | April               | May    | June  | July  | August | September              | October | November | December | January  | February | March             |
| 2020-21 | 0.76                | 16.61  | 19.10 | 17.66 | 20.18  | 25.36                  | 29.72   | 28.32    | 29.38    | 41.05    | 45.12    | 71.96             |
| 2021-22 | 24.97               | 13.34  | 20.85 | 24.09 | 41.71  | 45.03                  | 32.86   | 35.71    | 40.02    | 46.69    | 41.05    | 37.55             |
| 2022-23 | 35.45               | 45.52  | 52.62 | 41.07 | 41.32  | 41.76                  | 41.01   | 65.64    | 63.32    | 65.55    | 40.87    | 102.61            |
| 2023-24 | 63.84               | 112.03 | 72.61 | 96.27 | 89.65  | 79.62                  | 79.30   | 87.14    | 83.37    | 117.55   | 81.27    | 97.04             |
| 2024-25 | 89.59               | 96.54  | 93.79 | 87.92 | 75.97  | 93.34                  | 93.29   | 111.86   |          |          |          |                   |
|         |                     |        |       |       |        | YEAR                   | 2020-21 | 2021-22  | 2022-23  | 2023-24  | 2024-25  | 2024-25<br>(Proj) |
|         |                     |        |       |       |        | COLLECTION<br>IN LAKHS | 345.23  | 403.86   | 636.73   | 1,059.68 | 742.31   | 1,113.46          |