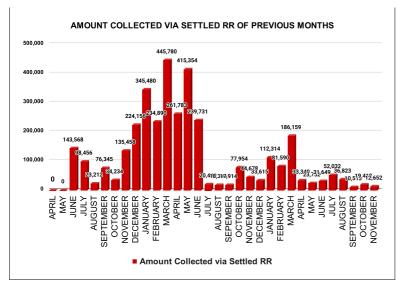

| DEVENUE DECOVERY STATUS | Marks | Total marks | Rank |
|-------------------------|-------|-------------|------|
| REVENUE RECOVERY STATUS | 0.77  | 8           | 25   |

| MONTH     | No of RR Notices<br>Issued | No of RR<br>Proceed | No Of RR Settled | Amount<br>Collected via<br>Settled RR |  |
|-----------|----------------------------|---------------------|------------------|---------------------------------------|--|
| JUNE      | 21                         | 22                  | 8                | 31,649                                |  |
| JULY      | 43                         | 21                  | 18               | 52,032                                |  |
| AUGUST    | 109                        | 11                  | 5                | 36,823                                |  |
| SEPTEMBER | 48                         | 18                  | 4                | 10,513                                |  |
| OCTOBER   | 31                         | 38                  | 7                | 19,412                                |  |
| NOVEMBER  | 53                         | 34                  | 4                | 12,652                                |  |