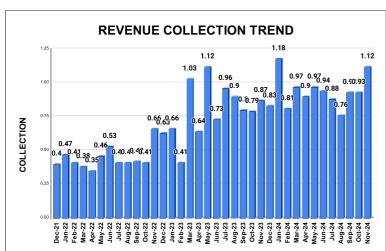

| Marks | Total marks | Rank |
|-------|-------------|------|
| 10 61 | 25.00       | 40   |

|         | COLLECTION IN LAKHS |        |       |       |        |                        |         |          |          |          |          |                   |
|---------|---------------------|--------|-------|-------|--------|------------------------|---------|----------|----------|----------|----------|-------------------|
| YEAR    | April               | May    | June  | July  | August | September              | October | November | December | January  | February | March             |
| 2020-21 | 0.76                | 16.61  | 19.10 | 17.66 | 20.18  | 25.36                  | 29.72   | 28.32    | 29.38    | 41.05    | 45.12    | 71.96             |
| 2021-22 | 24.97               | 13.34  | 20.85 | 24.09 | 41.71  | 45.03                  | 32.86   | 35.71    | 40.02    | 46.69    | 41.05    | 37.55             |
| 2022-23 | 35.45               | 45.52  | 52.62 | 41.07 | 41.32  | 41.76                  | 41.01   | 65.64    | 63.32    | 65.55    | 40.87    | 102.61            |
| 2023-24 | 63.84               | 112.03 | 72.61 | 96.27 | 89.65  | 79.62                  | 79.30   | 87.14    | 83.37    | 117.55   | 81.27    | 97.04             |
| 2024-25 | 89.59               | 96.54  | 93.79 | 87.92 | 75.97  | 93.34                  | 93.29   | 111.86   |          |          |          |                   |
|         |                     |        |       |       |        | YEAR                   | 2020-21 | 2021-22  | 2022-23  | 2023-24  | 2024-25  | 2024-25<br>(Proj) |
|         |                     |        |       |       |        | COLLECTION<br>IN LAKHS | 345.23  | 403.86   | 636.73   | 1,059.68 | 742.31   | 1,113.46          |