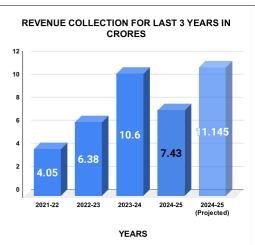

| Marks | Total marks | Rank |
|-------|-------------|------|
| 10 61 | 25.00       | 40   |

|         | COLLECTION IN LAKHS |        |       |       |        |                        |         |          |          |          |          |                   |
|---------|---------------------|--------|-------|-------|--------|------------------------|---------|----------|----------|----------|----------|-------------------|
| YEAR    | April               | May    | June  | July  | August | September              | October | November | December | January  | February | March             |
| 2020-21 | 0.76                | 16.61  | 19.10 | 17.66 | 20.18  | 25.36                  | 29.72   | 28.32    | 29.38    | 41.05    | 45.12    | 71.96             |
| 2021-22 | 24.97               | 13.34  | 20.85 | 24.09 | 41.71  | 45.03                  | 32.86   | 35.71    | 40.02    | 46.69    | 41.05    | 37.55             |
| 2022-23 | 35.45               | 45.52  | 52.62 | 41.07 | 41.32  | 41.76                  | 41.01   | 65.64    | 63.32    | 65.55    | 40.87    | 102.61            |
| 2023-24 | 63.84               | 112.03 | 72.61 | 96.27 | 89.65  | 79.62                  | 79.30   | 87.14    | 83.37    | 117.55   | 81.27    | 97.04             |
| 2024-25 | 89.59               | 96.54  | 93.79 | 87.92 | 75.97  | 93.34                  | 93.29   | 111.86   |          |          |          |                   |
|         |                     |        |       |       |        | YEAR                   | 2020-21 | 2021-22  | 2022-23  | 2023-24  | 2024-25  | 2024-25<br>(Proj) |
|         |                     |        |       |       |        | COLLECTION<br>IN LAKHS | 345.23  | 403.86   | 636.73   | 1,059.68 | 742.31   | 1,113.46          |