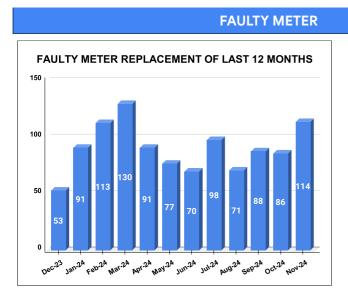

# METER READING POSTING % AGAINST NUMBER OF LIVE CONNECTIONS OF SEPTEMBER

|           |                           | Marks 20.00                     | Total marks | Rank<br>3                               |
|-----------|---------------------------|---------------------------------|-------------|-----------------------------------------|
| MONTH     | Total No.of Faulty meters | Number of Faulty meter replaced |             | Number of<br>Faulty<br>meter<br>pending |
| JUNE      | 164                       | 70                              |             | 94                                      |
| JULY      | 161                       |                                 | 98          | 63                                      |
| AUGUST    | 132                       |                                 | 71          | 61                                      |
| SEPTEMBER | 126                       |                                 | 88          | 38                                      |
| OCTOBER   | 98                        | 86                              |             | 12                                      |
| NOVEMBER  | 59                        | 1                               | 114         | -55                                     |