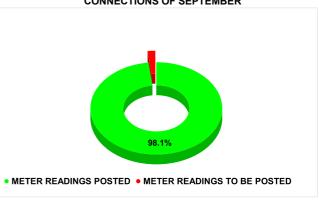

# METER READING POSTING % AGAINST NUMBER OF LIVE CONNECTIONS OF SEPTEMBER

|           |                           | Marks 20.00                     | Total marks | Rank<br>3                               |
|-----------|---------------------------|---------------------------------|-------------|-----------------------------------------|
| MONTH     | Total No.of Faulty meters | Number of Faulty meter replaced |             | Number of<br>Faulty<br>meter<br>pending |
| JUNE      | 164                       | 70                              |             | 94                                      |
| JULY      | 161                       |                                 | 98          | 63                                      |
| AUGUST    | 132                       |                                 | 71          | 61                                      |
| SEPTEMBER | 126                       |                                 | 88          | 38                                      |
| OCTOBER   | 98                        | 86                              |             | 12                                      |
| NOVEMBER  | 59                        | 1                               | 114         | -55                                     |