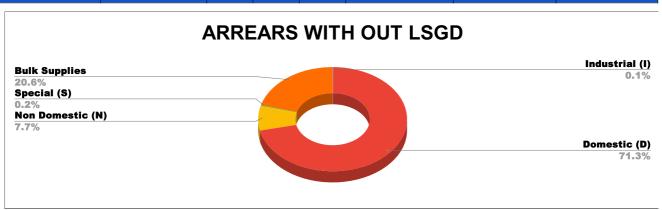

| DOMESTIC     | NON DOMESTIC | INDUSTRIAL | SPECIAL  | BULK<br>SUPPLY | Panchayath WC-Street<br>Taps | Muncipality<br>WC -Street Taps | Corporation WC -<br>Street Taps |
|--------------|--------------|------------|----------|----------------|------------------------------|--------------------------------|---------------------------------|
| 11,38,90,419 | 1,23,11,594  | 2,02,130   | 3,30,459 | 3,28,91,642    | 1,45,61,202                  | 5,46,49,486                    | 0                               |