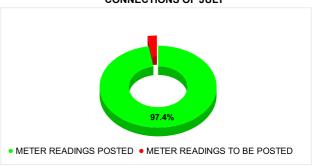

| Total No. of Live connection<br>on July      | Total No. of readings posted on July               | Total Readings of July<br>against 50% Total Live<br>Connections of July 24              |
|----------------------------------------------|----------------------------------------------------|-----------------------------------------------------------------------------------------|
| 71,011                                       | 34,599                                             | 97.45%                                                                                  |
| Total No. of Live connection<br>on September | Total No. of<br>readings<br>posted on<br>September | Total Readings of<br>September against 50%<br>Total Live Connections of<br>September 24 |
| 70,600                                       | 34,636                                             | 98.12%                                                                                  |
| Total No. of Live connection<br>on November  | Total No. of<br>readings<br>posted on<br>November  | Total Readings of<br>November against 50%<br>Total Live Connections of<br>November 24   |
| 68,233                                       | 33,815                                             | 99.12%                                                                                  |

# METER READING POSTING % AGAINST NUMBER OF LIVE CONNECTIONS OF JULY