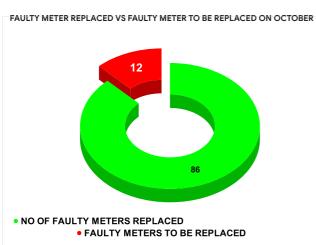

# METER READING POSTING % AGAINST NUMBER OF LIVE CONNECTIONS OF SEPTEMBER

|           |                           | Marks 20.00                     | Total marks | Rank<br>3                               |
|-----------|---------------------------|---------------------------------|-------------|-----------------------------------------|
| MONTH     | Total No.of Faulty meters | Number of Faulty meter replaced |             | Number of<br>Faulty<br>meter<br>pending |
| JUNE      | 164                       | 70                              |             | 94                                      |
| JULY      | 161                       |                                 | 98          | 63                                      |
| AUGUST    | 132                       |                                 | 71          | 61                                      |
| SEPTEMBER | 126                       |                                 | 88          | 38                                      |
| OCTOBER   | 98                        | 86                              |             | 12                                      |
| NOVEMBER  | 59                        | 1                               | 114         | -55                                     |