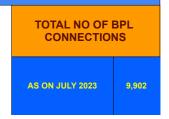

### **BPL DATA**

#### BPL CONNECTIONS AS % OF TOTAL LIVE CONNECTIONS

• BPL CONNECTIONS • TOTAL LIVE CONNECTIONS

| COMPREHENSIVE INDEX | Marks | Total marks | Rank |
|---------------------|-------|-------------|------|
|                     | 71.68 | 100         | 15   |