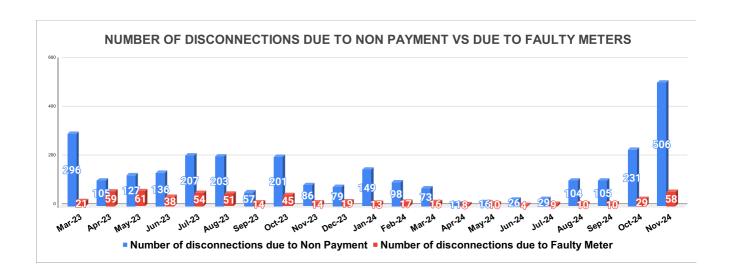

| DISCONNECTION STATUS | Marks | Total marks | Rank |
|----------------------|-------|-------------|------|
|                      | -     | -           | -    |

| DISCONNECTI<br>ONS       | APRIL | MAY | JUNE | JULY | AUGUST | SEPTEMBER | OCTOBER | NOVEMBER | DECEMBER | JANUARY | FEBRUARY | MARCH |
|--------------------------|-------|-----|------|------|--------|-----------|---------|----------|----------|---------|----------|-------|
| DUE TO NON<br>PAYMENT () | 105   | 127 | 136  | 207  | 203    | 57        | 201     | 86       | 79       | 149     | 98       | 73    |
| DUE TO FAULTY<br>METER)  | 59    | 61  | 38   | 54   | 51     | 14        | 45      | 14       | 19       | 13      | 17       | 16    |
| DUE TO NON<br>PAYMENT()  | 11    | 16  | 26   | 29   | 104    | 105       | 231     | 506      |          |         |          |       |
| DUE TO FAULTY<br>METER() | 8     | 10  | 4    | 9    | 10     | 10        | 29      | 58       |          |         |          |       |