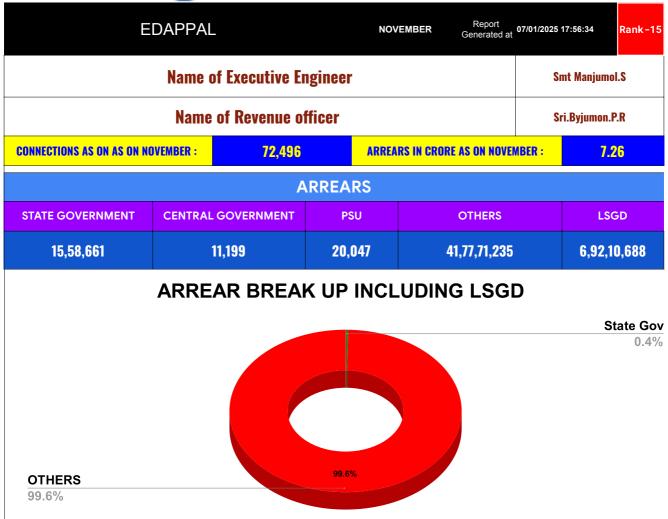

| DOMESTIC     | NON DOMESTIC | INDUSTRIAL | SPECIAL  | BULK<br>SUPPLY | Panchayath WC-Street<br>Taps | Muncipality<br>WC -Street Taps | Corporation WC -<br>Street Taps |
|--------------|--------------|------------|----------|----------------|------------------------------|--------------------------------|---------------------------------|
| 11,38,90,419 | 1,23,11,594  | 2,02,130   | 3,30,459 | 3,28,91,642    | 1,45,61,202                  | 5,46,49,486                    | 0                               |