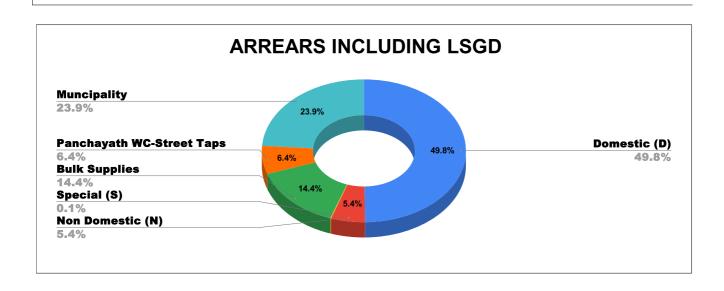

| DOMESTIC     | NON DOMESTIC | INDUSTRIAL | SPECIAL  | BULK<br>SUPPLY | Panchayath WC-Street<br>Taps | Muncipality<br>WC -Street Taps | Corporation WC -<br>Street Taps |
|--------------|--------------|------------|----------|----------------|------------------------------|--------------------------------|---------------------------------|
| 11,38,90,419 | 1,23,11,594  | 2,02,130   | 3,30,459 | 3,28,91,642    | 1,45,61,202                  | 5,46,49,486                    | 0                               |