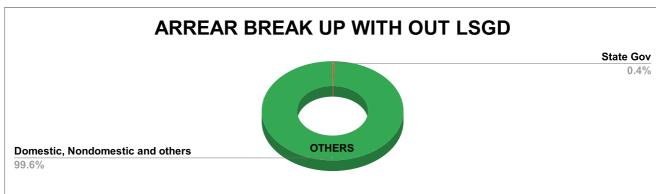

| DOMESTIC     | NON DOMESTIC | INDUSTRIAL | SPECIAL  | BULK<br>SUPPLY | Panchayath WC-Street<br>Taps | Muncipality<br>WC -Street Taps | Corporation WC -<br>Street Taps |
|--------------|--------------|------------|----------|----------------|------------------------------|--------------------------------|---------------------------------|
| 11,38,90,419 | 1,23,11,594  | 2,02,130   | 3,30,459 | 3,28,91,642    | 1,45,61,202                  | 5,46,49,486                    | 0                               |