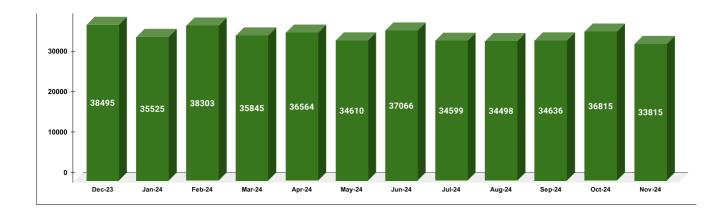

| METER READING POSTING | Marks | Total marks | Rank |
|-----------------------|-------|-------------|------|
| WETER READING FOOTING | 20.30 | 16          | 23   |

| Total No. of Live<br>connection on June    | Total No. of readings posted on June    | Total Readings of June<br>against 50% Total Live<br>Connections of June 24          |
|--------------------------------------------|-----------------------------------------|-------------------------------------------------------------------------------------|
| 69,841                                     | 37,066                                  | 106.14%                                                                             |
| Total No. of Live<br>connection on August  | Total No. of readings posted on August  | Total Readings of August<br>against 50% Total Live<br>Connections of August<br>24   |
| 70,883                                     | 34,498                                  | 97.34%                                                                              |
| Total No. of Live<br>connection on October | Total No. of readings posted on October | Total Readings of<br>October against 50%<br>Total Live Connections of<br>October 24 |
| 69,976                                     | 36,815                                  | 105.22%                                                                             |

| Total No. of Live connection<br>on July      | Total No. of readings posted on July               | Total Readings of July<br>against 50% Total Live<br>Connections of July 24              |
|----------------------------------------------|----------------------------------------------------|-----------------------------------------------------------------------------------------|
| 71,011                                       | 34,599                                             | 97.45%                                                                                  |
| Total No. of Live connection<br>on September | Total No. of<br>readings<br>posted on<br>September | Total Readings of<br>September against 50%<br>Total Live Connections of<br>September 24 |
| 70,600                                       | 34,636                                             | 98.12%                                                                                  |
| Total No. of Live connection<br>on November  | Total No. of<br>readings<br>posted on<br>November  | Total Readings of<br>November against 50%<br>Total Live Connections of<br>November 24   |
| 68,233                                       | 33,815                                             | 99.12%                                                                                  |