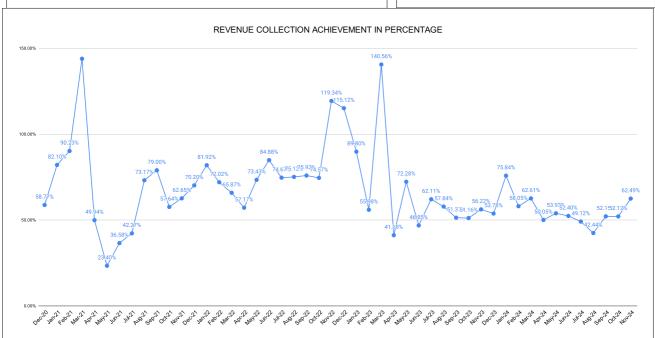

|                                | Marks | Total marks | Rank |
|--------------------------------|-------|-------------|------|
| COMPREHENSIVE INDEX            | 71.68 | 100         | 15   |
| REVENUE COLLECTION ACHIEVEMENT | 18.61 | 25          | 18   |
| METER READING POSTING          | 20.30 | 16          | 23   |
| FAULTY METER REPLACEMENT       | 20.00 | 20          | 3    |
| MOBILE NO UPDATION             | 2.00  | 10          | 7    |
| REVENUE RECOVERY STATUS        | 0.77  | 8           | 25   |
| JAL JEEVAN MISSION ROUTING     | 10.00 | 10          | 7    |
| AMNESTY                        | 0.77  | 11          |      |