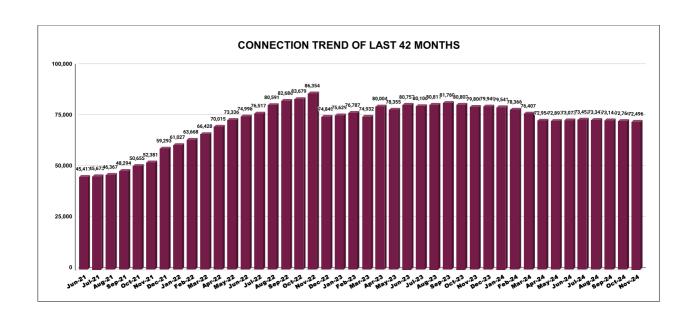

|         | CONNECTION OF LAST 56 MONTHS |        |        |        |        |           |         |          |          |         |          |        |
|---------|------------------------------|--------|--------|--------|--------|-----------|---------|----------|----------|---------|----------|--------|
| YEAR    | April                        | May    | June   | July   | August | September | October | November | December | January | February | March  |
| 2020-21 | 34,004                       | 34,597 | 34,824 | 34,987 | 35,103 | 35,158    | 35,246  | 37,057   | 35,229   | 39,801  | 41,979   | 43,606 |
| 2021-22 | 44,488                       | 44,817 | 45,417 | 45,673 | 46,367 | 48,294    | 50,655  | 52,381   | 59,293   | 61,027  | 63,668   | 66,428 |
| 2022-23 | 70,015                       | 73,336 | 74,998 | 76,517 | 80,591 | 82,686    | 83,679  | 86,354   | 74,849   | 75,629  | 76,787   | 74,932 |
| 2023-24 | 80,004                       | 78,355 | 80,757 | 80,100 | 80,811 | 81,760    | 80,803  | 79,800   | 79,949   | 79,541  | 78,366   | 76,407 |
| 2024-25 | 72,954                       | 72,897 | 73,073 | 73,452 | 73,347 | 73,144    | 72,766  | 72,496   |          |         |          |        |