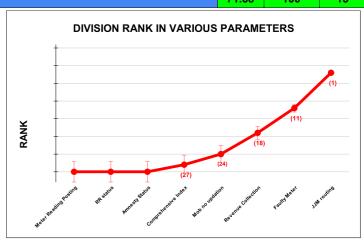

|                                | Marks | Total marks | Rank |
|--------------------------------|-------|-------------|------|
| COMPREHENSIVE INDEX            | 71.68 | 100         | 15   |
| REVENUE COLLECTION ACHIEVEMENT | 18.61 | 25          | 18   |
| METER READING POSTING          | 20.30 | 16          | 23   |
| FAULTY METER REPLACEMENT       | 20.00 | 20          | 3    |
| MOBILE NO UPDATION             | 2.00  | 10          | 7    |
| REVENUE RECOVERY STATUS        | 0.77  | 8           | 25   |
| JAL JEEVAN MISSION ROUTING     | 10.00 | 10          | 7    |
| AMNESTY                        | 0.77  | 11          |      |