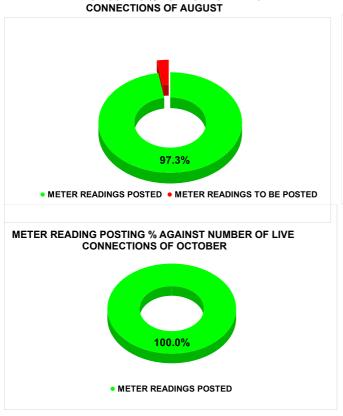

| METER READING POSTING | Marks | Total marks | Rank |
|-----------------------|-------|-------------|------|
| WETER READING FOOTING | 20.30 | 16          | 23   |

| Total No. of Live<br>connection on June    | Total No. of readings posted on June    | Total Readings of June<br>against 50% Total Live<br>Connections of June 24          |
|--------------------------------------------|-----------------------------------------|-------------------------------------------------------------------------------------|
| 69,841                                     | 37,066                                  | 106.14%                                                                             |
| Total No. of Live<br>connection on August  | Total No. of readings posted on August  | Total Readings of August<br>against 50% Total Live<br>Connections of August<br>24   |
| 70,883                                     | 34,498                                  | 97.34%                                                                              |
| Total No. of Live<br>connection on October | Total No. of readings posted on October | Total Readings of<br>October against 50%<br>Total Live Connections of<br>October 24 |
| 69,976                                     | 36,815                                  | 105.22%                                                                             |

## METER READING POSTING % AGAINST NUMBER OF LIVE