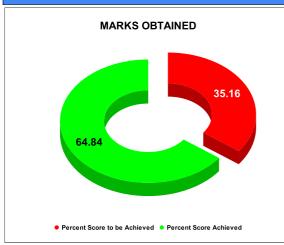

#### BPL CONNECTIONS AS % OF TOTAL LIVE CONNECTIONS

• BPL CONNECTIONS • TOTAL LIVE CONNECTIONS

| COMPREHENSIVE INDEX | Marks | Total marks | Rank |
|---------------------|-------|-------------|------|
|                     | 71.68 | 100         | 15   |

|                                | Marks | Total marks | Rank |
|--------------------------------|-------|-------------|------|
| COMPREHENSIVE INDEX            | 71.68 | 100         | 15   |
| REVENUE COLLECTION ACHIEVEMENT | 18.61 | 25          | 18   |
| METER READING POSTING          | 20.30 | 16          | 23   |
| FAULTY METER REPLACEMENT       | 20.00 | 20          | 3    |
| MOBILE NO UPDATION             | 2.00  | 10          | 7    |
| REVENUE RECOVERY STATUS        | 0.77  | 8           | 25   |
| JAL JEEVAN MISSION ROUTING     | 10.00 | 10          | 7    |
| AMNESTY                        | 0.77  | 11          |      |