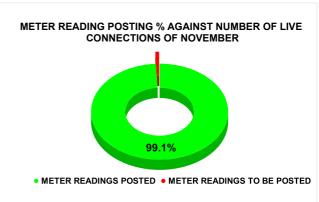

| Total No. of Live connection<br>on July      | Total No. of readings posted on July               | Total Readings of July<br>against 50% Total Live<br>Connections of July 24              |
|----------------------------------------------|----------------------------------------------------|-----------------------------------------------------------------------------------------|
| 71,011                                       | 34,599                                             | 97.45%                                                                                  |
| Total No. of Live connection<br>on September | Total No. of<br>readings<br>posted on<br>September | Total Readings of<br>September against 50%<br>Total Live Connections of<br>September 24 |
| 70,600                                       | 34,636                                             | 98.12%                                                                                  |
| Total No. of Live connection<br>on November  | Total No. of<br>readings<br>posted on<br>November  | Total Readings of<br>November against 50%<br>Total Live Connections of<br>November 24   |
| 68,233                                       | 33,815                                             | 99.12%                                                                                  |