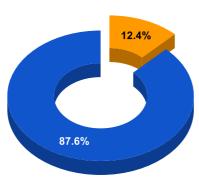

### **BPL DATA**

#### BPL CONNECTIONS AS % OF TOTAL LIVE CONNECTIONS

• BPL CONNECTIONS • TOTAL LIVE CONNECTIONS

| COMPREHENSIVE INDEX | Marks | Total marks | Rank |
|---------------------|-------|-------------|------|
|                     | 71.68 | 100         | 15   |