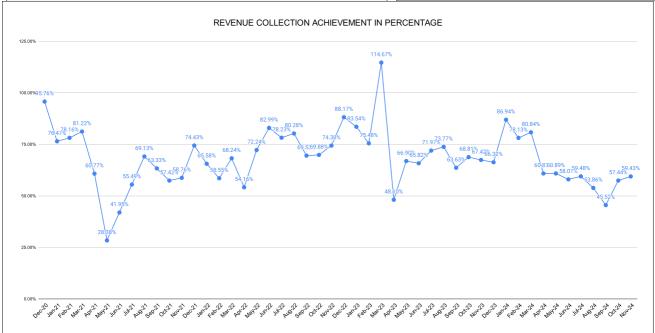

|                                | Marks | Total marks | Rank |
|--------------------------------|-------|-------------|------|
| COMPREHENSIVE INDEX            | 65.91 | 100         | 24   |
| REVENUE COLLECTION ACHIEVEMENT | 20.50 | 25          | 14   |
| METER READING POSTING          | 20.08 | 16          | 26   |
| FAULTY METER REPLACEMENT       | 13.12 | 20          | 26   |
| MOBILE NO UPDATION             | 1.91  | 10          | 27   |
| REVENUE RECOVERY STATUS        | 0.59  | 8           | 27   |
| JAL JEEVAN MISSION ROUTING     | 9.70  | 10          | 29   |
| AMNESTY                        | 0.59  | 11          |      |