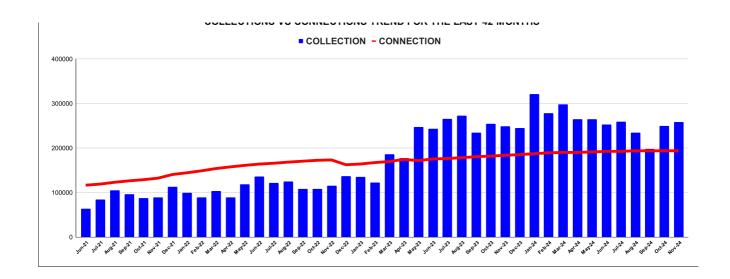

|         | COLLECTION IN LAKHS |        |        |        |        |                        |          |          |          |          |          |                   |
|---------|---------------------|--------|--------|--------|--------|------------------------|----------|----------|----------|----------|----------|-------------------|
| YEAR    | April               | May    | June   | July   | August | September              | October  | November | December | January  | February | March             |
| 2020-21 | 15.43               | 72.56  | 104.12 | 90.68  | 82.33  | 94.33                  | 87.47    | 86.37    | 143.64   | 114.70   | 117.24   | 121.84            |
| 2021-22 | 91.16               | 43.15  | 63.77  | 84.34  | 105.08 | 96.27                  | 87.28    | 89.31    | 113.13   | 99.67    | 89.00    | 103.73            |
| 2022-23 | 88.82               | 118.47 | 136.11 | 121.25 | 124.43 | 107.78                 | 108.32   | 115.28   | 136.67   | 135.34   | 122.28   | 185.76            |
| 2023-24 | 177.48              | 246.87 | 242.89 | 265.56 | 272.21 | 234.78                 | 253.92   | 248.79   | 244.72   | 320.83   | 278.14   | 298.29            |
| 2024-25 | 264.80              | 264.88 | 252.36 | 258.74 | 234.28 | 198.03                 | 249.87   | 258.51   |          |          |          |                   |
|         | •                   |        |        | •      | •      | YEAR                   | 2020-21  | 2021-22  | 2022-23  | 2023-24  | 2024-25  | 2024-25<br>(Proj) |
|         |                     |        |        |        |        | COLLECTION<br>IN LAKHS | 1,130.72 | 1,065.88 | 1,500.51 | 3,084.46 | 1,981.47 | 2,972.20          |

|         | CONNECTION OF LAST 56 MONTHS |          |          |          |          |           |          |          |          |          |          |          |
|---------|------------------------------|----------|----------|----------|----------|-----------|----------|----------|----------|----------|----------|----------|
| YEAR    | April                        | May      | June     | July     | August   | September | October  | November | December | January  | February | March    |
| 2020-21 | 87,179                       | 87,770   | 88,219   | 88,548   | 88,785   | 89,016    | 89,360   | 94,975   | 97,204   | 1,01,096 | 1,04,089 | 1,08,387 |
| 2021-22 | 1,10,786                     | 1,12,336 | 1,16,391 | 1,18,924 | 1,22,971 | 1,26,182  | 1,28,779 | 1,32,226 | 1,40,407 | 1,44,287 | 1,48,662 | 1,53,790 |
| 2022-23 | 1,57,516                     | 1,60,953 | 1,63,865 | 1,65,710 | 1,68,210 | 1,70,281  | 1,72,305 | 1,73,128 | 1,62,310 | 1,63,989 | 1,67,268 | 1,69,553 |
| 2023-24 | 1,74,301                     | 1,71,614 | 1,75,365 | 1,76,331 | 1,78,206 | 1,80,336  | 1,81,831 | 1,83,660 | 1,85,104 | 1,87,119 | 1,89,070 | 1,90,107 |
| 2024-25 | 1,89,935                     | 1,91,120 | 1,92,476 | 1,92,316 | 1,93,778 | 1,93,574  | 1,93,770 | 1,93,705 |          |          |          |          |