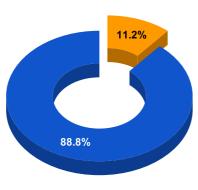

### **BPL DATA**

#### BPL CONNECTIONS AS % OF TOTAL LIVE CONNECTIONS

• BPL CONNECTIONS • TOTAL LIVE CONNECTIONS

| COMPREHENSIVE INDEX | Marks | Total marks | Rank |
|---------------------|-------|-------------|------|
|                     | 65.91 | 100         | 24   |