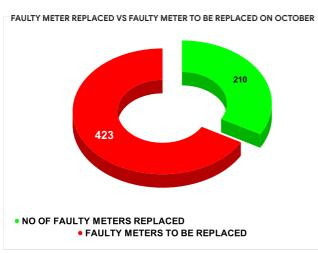

# METER READING POSTING % AGAINST NUMBER OF LIVE CONNECTIONS OF SEPTEMBER

|           |                           | 13.12         | 20                                      | 26  |
|-----------|---------------------------|---------------|-----------------------------------------|-----|
| MONTH     | Total No.of Faulty meters | Number of rep | Number of<br>Faulty<br>meter<br>pending |     |
| JUNE      | 576                       | 2             | 67                                      | 309 |
| JULY      | 576                       | 2             | 49                                      | 327 |
| AUGUST    | 501                       | 1             | 89                                      | 312 |
| SEPTEMBER | 608                       | 1             | 49                                      | 459 |
| OCTOBER   | 633                       | 2             | 10                                      | 423 |
| NOVEMBER  | 650                       | 2             | 04                                      | 446 |