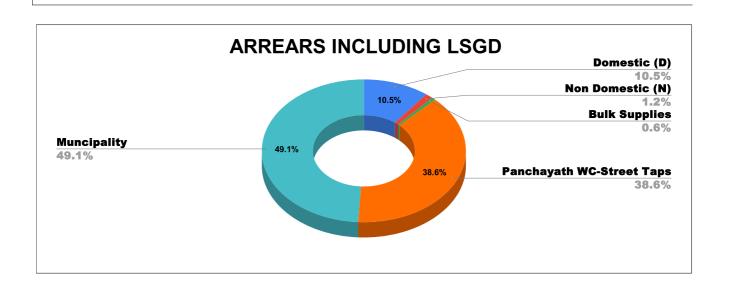

OTHERS 98.5%

| DOMESTIC    | NON DOMESTIC | INDUSTRIAL | SPECIAL  | BULK<br>SUPPLY | Panchayath WC-Street<br>Taps | Muncipality<br>WC -Street Taps | Corporation WC -<br>Street Taps |
|-------------|--------------|------------|----------|----------------|------------------------------|--------------------------------|---------------------------------|
| 9,25,64,137 | 1,07,23,117  | 66,150     | 1,17,248 | 53,05,233      | 34,01,60,216                 | 43,33,64,680                   | 0                               |