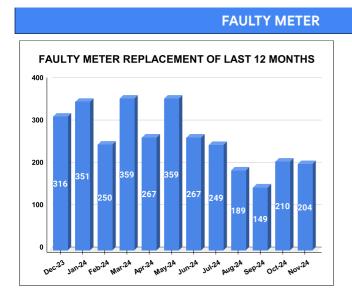

# METER READING POSTING % AGAINST NUMBER OF LIVE CONNECTIONS OF SEPTEMBER

|           |                           | 13.12         | 20                                      | 26  |
|-----------|---------------------------|---------------|-----------------------------------------|-----|
| MONTH     | Total No.of Faulty meters | Number of rep | Number of<br>Faulty<br>meter<br>pending |     |
| JUNE      | 576                       | 2             | 67                                      | 309 |
| JULY      | 576                       | 2             | 49                                      | 327 |
| AUGUST    | 501                       | 1             | 89                                      | 312 |
| SEPTEMBER | 608                       | 1             | 49                                      | 459 |
| OCTOBER   | 633                       | 2             | 10                                      | 423 |
| NOVEMBER  | 650                       | 2             | 04                                      | 446 |