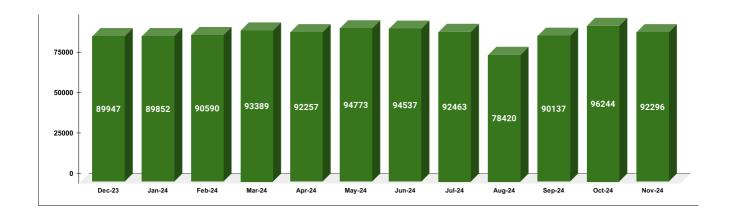

|         | CONNECTION OF LAST 56 MONTHS |          |          |          |          |           |          |          |          |          |          |          |
|---------|------------------------------|----------|----------|----------|----------|-----------|----------|----------|----------|----------|----------|----------|
| YEAR    | April                        | May      | June     | July     | August   | September | October  | November | December | January  | February | March    |
| 2020-21 | 87,179                       | 87,770   | 88,219   | 88,548   | 88,785   | 89,016    | 89,360   | 94,975   | 97,204   | 1,01,096 | 1,04,089 | 1,08,387 |
| 2021-22 | 1,10,786                     | 1,12,336 | 1,16,391 | 1,18,924 | 1,22,971 | 1,26,182  | 1,28,779 | 1,32,226 | 1,40,407 | 1,44,287 | 1,48,662 | 1,53,790 |
| 2022-23 | 1,57,516                     | 1,60,953 | 1,63,865 | 1,65,710 | 1,68,210 | 1,70,281  | 1,72,305 | 1,73,128 | 1,62,310 | 1,63,989 | 1,67,268 | 1,69,553 |
| 2023-24 | 1,74,301                     | 1,71,614 | 1,75,365 | 1,76,331 | 1,78,206 | 1,80,336  | 1,81,831 | 1,83,660 | 1,85,104 | 1,87,119 | 1,89,070 | 1,90,107 |
| 2024-25 | 1,89,935                     | 1,91,120 | 1,92,476 | 1,92,316 | 1,93,778 | 1,93,574  | 1,93,770 | 1,93,705 |          |          |          |          |