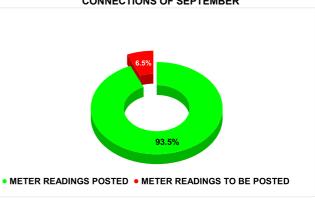

| Total No. of Live connection on July         | Total No. of<br>readings<br>posted on<br>July      | Total Readings of July<br>against 50% Total Live<br>Connections of July 24              |
|----------------------------------------------|----------------------------------------------------|-----------------------------------------------------------------------------------------|
| 190,022                                      | 92,463                                             | 97.32%                                                                                  |
| Total No. of Live connection<br>on September | Total No. of<br>readings<br>posted on<br>September | Total Readings of<br>September against 50%<br>Total Live Connections of<br>September 24 |
| 192,840                                      | 90,137                                             | 93.48%                                                                                  |
| Total No. of Live connection<br>on November  | Total No. of<br>readings<br>posted on<br>November  | Total Readings of<br>November against 50%<br>Total Live Connections of<br>November 24   |
| 192,740                                      | 92,296                                             | 95.77%                                                                                  |

# METER READING POSTING % AGAINST NUMBER OF LIVE CONNECTIONS OF SEPTEMBER

|           |                           | 13.12         | 20                                      | 26  |
|-----------|---------------------------|---------------|-----------------------------------------|-----|
| MONTH     | Total No.of Faulty meters | Number of rep | Number of<br>Faulty<br>meter<br>pending |     |
| JUNE      | 576                       | 2             | 67                                      | 309 |
| JULY      | 576                       | 2             | 49                                      | 327 |
| AUGUST    | 501                       | 1             | 89                                      | 312 |
| SEPTEMBER | 608                       | 1             | 49                                      | 459 |
| OCTOBER   | 633                       | 2             | 10                                      | 423 |
| NOVEMBER  | 650                       | 2             | 04                                      | 446 |