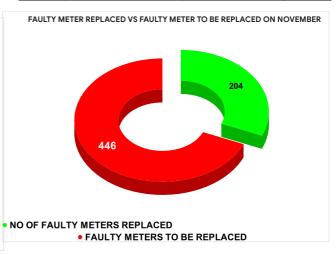

# METER READING POSTING % AGAINST NUMBER OF LIVE CONNECTIONS OF SEPTEMBER

|           |                           | 13.12         | 20                                      | 26  |
|-----------|---------------------------|---------------|-----------------------------------------|-----|
| MONTH     | Total No.of Faulty meters | Number of rep | Number of<br>Faulty<br>meter<br>pending |     |
| JUNE      | 576                       | 2             | 67                                      | 309 |
| JULY      | 576                       | 2             | 49                                      | 327 |
| AUGUST    | 501                       | 1             | 89                                      | 312 |
| SEPTEMBER | 608                       | 1             | 49                                      | 459 |
| OCTOBER   | 633                       | 2             | 10                                      | 423 |
| NOVEMBER  | 650                       | 2             | 04                                      | 446 |