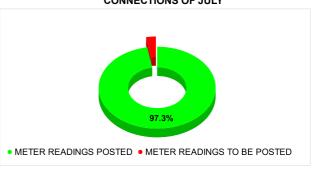

| Total No. of Live connection on July         | Total No. of<br>readings<br>posted on<br>July      | Total Readings of July<br>against 50% Total Live<br>Connections of July 24              |
|----------------------------------------------|----------------------------------------------------|-----------------------------------------------------------------------------------------|
| 190,022                                      | 92,463                                             | 97.32%                                                                                  |
| Total No. of Live connection<br>on September | Total No. of<br>readings<br>posted on<br>September | Total Readings of<br>September against 50%<br>Total Live Connections of<br>September 24 |
| 192,840                                      | 90,137                                             | 93.48%                                                                                  |
| Total No. of Live connection<br>on November  | Total No. of<br>readings<br>posted on<br>November  | Total Readings of<br>November against 50%<br>Total Live Connections of<br>November 24   |
| 192,740                                      | 92,296                                             | 95.77%                                                                                  |