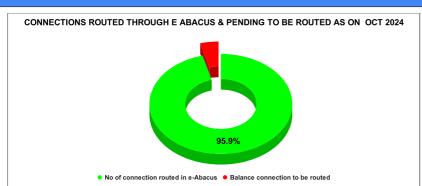

|           | Marks                            | Total marks                   | Rank                                  |
|-----------|----------------------------------|-------------------------------|---------------------------------------|
|           | 9.70                             | 10                            | 29                                    |
| JUNE      | Total No of<br>JJM<br>Connection | No of connection routed in e- | Balance<br>connection to<br>be routed |
|           | 101,767                          | 101,767                       | 0                                     |
| JULY      | Total No of<br>JJM<br>Connection | No of connection routed in e- | Balance<br>connection to<br>be routed |
|           | 106,306                          | 106,306                       | 0                                     |
| AUGUST    | Total No of<br>JJM<br>Connection | No of connection routed in e- | Balance<br>connection to<br>be routed |
|           | 95,801                           | 95,801                        | 0                                     |
| SEPTEMBER | Total No of<br>JJM<br>Connection | No of connection routed in e- | Balance<br>connection to<br>be routed |
|           | 108,716                          | 103,047                       | 5,629                                 |
|           | Total No of                      | No of connection              | Balance connection to                 |
| OCTOBER   | Connection                       | routed in e-                  | be routed                             |
|           | 93,387                           | 89,537                        | 3,850                                 |
|           | Total No of<br>JJM<br>Connection | No of connection routed in e- | Balance connection                    |
|           |                                  |                               | to be routed                          |