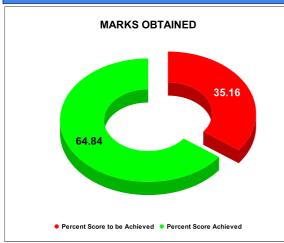

#### BPL CONNECTIONS AS % OF TOTAL LIVE CONNECTIONS

• BPL CONNECTIONS • TOTAL LIVE CONNECTIONS

| COMPREHENSIVE INDEX | Marks | Total marks | Rank |
|---------------------|-------|-------------|------|
|                     | 65.91 | 100         | 24   |

|                                | Marks | Total marks | Rank |
|--------------------------------|-------|-------------|------|
| COMPREHENSIVE INDEX            | 65.91 | 100         | 24   |
| REVENUE COLLECTION ACHIEVEMENT | 20.50 | 25          | 14   |
| METER READING POSTING          | 20.08 | 16          | 26   |
| FAULTY METER REPLACEMENT       | 13.12 | 20          | 26   |
| MOBILE NO UPDATION             | 1.91  | 10          | 27   |
| REVENUE RECOVERY STATUS        | 0.59  | 8           | 27   |
| JAL JEEVAN MISSION ROUTING     | 9.70  | 10          | 29   |
| AMNESTY                        | 0.59  | 11          |      |