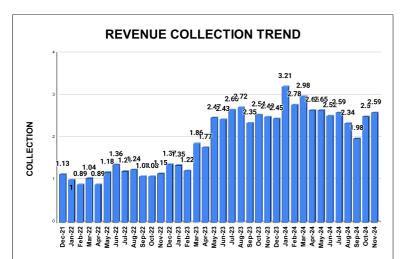

|         | COLLECTION IN LAKHS |        |        |        |        |                        |          |          |          |          |          |                   |
|---------|---------------------|--------|--------|--------|--------|------------------------|----------|----------|----------|----------|----------|-------------------|
| YEAR    | April               | May    | June   | July   | August | September              | October  | November | December | January  | February | March             |
| 2020-21 | 15.43               | 72.56  | 104.12 | 90.68  | 82.33  | 94.33                  | 87.47    | 86.37    | 143.64   | 114.70   | 117.24   | 121.84            |
| 2021-22 | 91.16               | 43.15  | 63.77  | 84.34  | 105.08 | 96.27                  | 87.28    | 89.31    | 113.13   | 99.67    | 89.00    | 103.73            |
| 2022-23 | 88.82               | 118.47 | 136.11 | 121.25 | 124.43 | 107.78                 | 108.32   | 115.28   | 136.67   | 135.34   | 122.28   | 185.76            |
| 2023-24 | 177.48              | 246.87 | 242.89 | 265.56 | 272.21 | 234.78                 | 253.92   | 248.79   | 244.72   | 320.83   | 278.14   | 298.29            |
| 2024-25 | 264.80              | 264.88 | 252.36 | 258.74 | 234.28 | 198.03                 | 249.87   | 258.51   |          |          |          |                   |
|         | •                   |        |        | •      | •      | YEAR                   | 2020-21  | 2021-22  | 2022-23  | 2023-24  | 2024-25  | 2024-25<br>(Proj) |
|         |                     |        |        |        |        | COLLECTION<br>IN LAKHS | 1,130.72 | 1,065.88 | 1,500.51 | 3,084.46 | 1,981.47 | 2,972.20          |