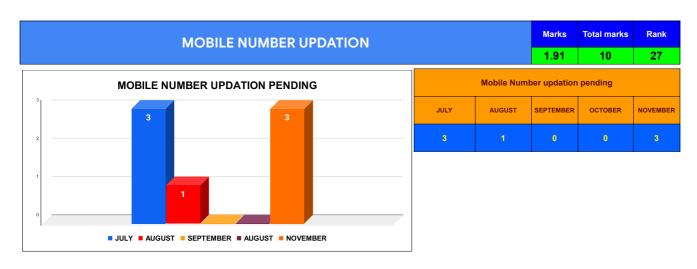

|                                | Marks | Total marks | Rank |
|--------------------------------|-------|-------------|------|
| COMPREHENSIVE INDEX            | 65.91 | 100         | 24   |
| REVENUE COLLECTION ACHIEVEMENT | 20.50 | 25          | 14   |
| METER READING POSTING          | 20.08 | 16          | 26   |
| FAULTY METER REPLACEMENT       | 13.12 | 20          | 26   |
| MOBILE NO UPDATION             | 1.91  | 10          | 27   |
| REVENUE RECOVERY STATUS        | 0.59  | 8           | 27   |
| JAL JEEVAN MISSION ROUTING     | 9.70  | 10          | 29   |
| AMNESTY                        | 0.59  | 11          |      |