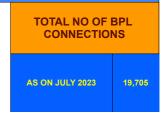

### **BPL DATA**

#### BPL CONNECTIONS AS % OF TOTAL LIVE CONNECTIONS

• BPL CONNECTIONS • TOTAL LIVE CONNECTIONS

| COMPREHENSIVE INDEX | Marks | Total marks | Rank |
|---------------------|-------|-------------|------|
|                     | 65.91 | 100         | 24   |