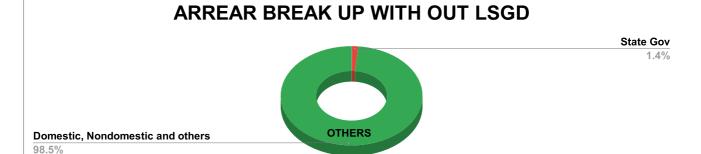

OTHERS 98.5%

| DOMESTIC    | NON DOMESTIC | INDUSTRIAL | SPECIAL  | BULK<br>SUPPLY | Panchayath WC-Street<br>Taps | Muncipality<br>WC -Street Taps | Corporation WC -<br>Street Taps |
|-------------|--------------|------------|----------|----------------|------------------------------|--------------------------------|---------------------------------|
| 9,25,64,137 | 1,07,23,117  | 66,150     | 1,17,248 | 53,05,233      | 34,01,60,216                 | 43,33,64,680                   | 0                               |