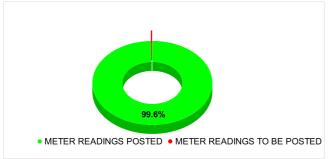

| METER READING POSTING | Marks | Total marks | Rank |
|-----------------------|-------|-------------|------|
| WETER READING FOOTING | 20.08 | 16          | 26   |

| Total No. of Live connection on June      | Total No. of<br>readings<br>posted on<br>June   | Total Readings of June<br>against 50% Total Live<br>Connections of June 24          |
|-------------------------------------------|-------------------------------------------------|-------------------------------------------------------------------------------------|
| 189,759                                   | 94,537                                          | 99.64%                                                                              |
| Total No. of Live<br>connection on August | Total No. of<br>readings<br>posted on<br>August | Total Readings of August<br>against 50% Total Live<br>Connections of August<br>24   |
| 192,505                                   | 78,420                                          | 81.47%                                                                              |
| Total No. of Live connection on October   | Total No. of readings posted on October         | Total Readings of<br>October against 50%<br>Total Live Connections of<br>October 24 |
| 193,069                                   | 96,244                                          | 99.70%                                                                              |