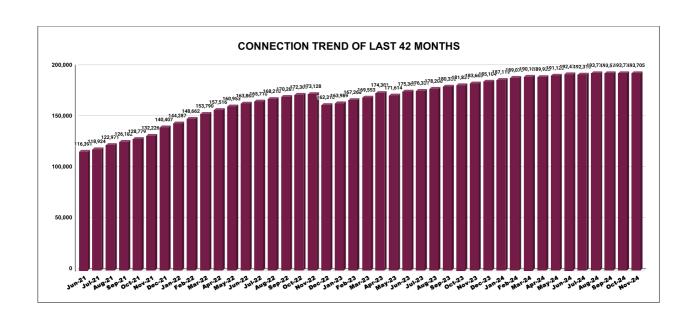

|         | CONNECTION OF LAST 56 MONTHS |          |          |          |          |           |          |          |          |          |          |          |
|---------|------------------------------|----------|----------|----------|----------|-----------|----------|----------|----------|----------|----------|----------|
| YEAR    | April                        | May      | June     | July     | August   | September | October  | November | December | January  | February | March    |
| 2020-21 | 87,179                       | 87,770   | 88,219   | 88,548   | 88,785   | 89,016    | 89,360   | 94,975   | 97,204   | 1,01,096 | 1,04,089 | 1,08,387 |
| 2021-22 | 1,10,786                     | 1,12,336 | 1,16,391 | 1,18,924 | 1,22,971 | 1,26,182  | 1,28,779 | 1,32,226 | 1,40,407 | 1,44,287 | 1,48,662 | 1,53,790 |
| 2022-23 | 1,57,516                     | 1,60,953 | 1,63,865 | 1,65,710 | 1,68,210 | 1,70,281  | 1,72,305 | 1,73,128 | 1,62,310 | 1,63,989 | 1,67,268 | 1,69,553 |
| 2023-24 | 1,74,301                     | 1,71,614 | 1,75,365 | 1,76,331 | 1,78,206 | 1,80,336  | 1,81,831 | 1,83,660 | 1,85,104 | 1,87,119 | 1,89,070 | 1,90,107 |
| 2024-25 | 1,89,935                     | 1,91,120 | 1,92,476 | 1,92,316 | 1,93,778 | 1,93,574  | 1,93,770 | 1,93,705 |          |          |          |          |