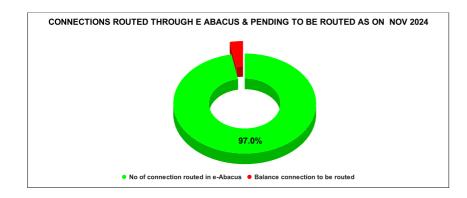

|           | Marks                            | Total marks                   | Rank                                  |
|-----------|----------------------------------|-------------------------------|---------------------------------------|
|           | 9.70                             | 10                            | 29                                    |
| JUNE      | Total No of<br>JJM<br>Connection | No of connection routed in e- | Balance<br>connection to<br>be routed |
|           | 101,767                          | 101,767                       | 0                                     |
| JULY      | Total No of<br>JJM<br>Connection | No of connection routed in e- | Balance<br>connection to<br>be routed |
|           | 106,306                          | 106,306                       | 0                                     |
| AUGUST    | Total No of<br>JJM<br>Connection | No of connection routed in e- | Balance<br>connection to<br>be routed |
|           | 95,801                           | 95,801                        | 0                                     |
| SEPTEMBER | Total No of<br>JJM<br>Connection | No of connection routed in e- | Balance<br>connection to<br>be routed |
|           | 108,716                          | 103,047                       | 5,629                                 |
|           | Total No of                      | No of connection              | Balance connection to                 |
| OCTOBER   | Connection                       | routed in e-                  | be routed                             |
|           | 93,387                           | 89,537                        | 3,850                                 |
|           | Total No of<br>JJM<br>Connection | No of connection routed in e- | Balance connection                    |
|           |                                  |                               | to be routed                          |