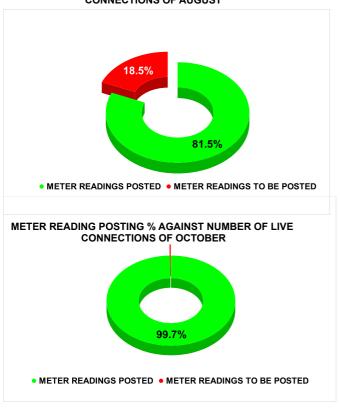

| METER READING POSTING | Marks | Total marks | Rank |
|-----------------------|-------|-------------|------|
| WETER READING FOOTING | 20.08 | 16          | 26   |

| Total No. of Live connection on June      | Total No. of<br>readings<br>posted on<br>June   | Total Readings of June<br>against 50% Total Live<br>Connections of June 24          |
|-------------------------------------------|-------------------------------------------------|-------------------------------------------------------------------------------------|
| 189,759                                   | 94,537                                          | 99.64%                                                                              |
| Total No. of Live<br>connection on August | Total No. of<br>readings<br>posted on<br>August | Total Readings of August<br>against 50% Total Live<br>Connections of August<br>24   |
| 192,505                                   | 78,420                                          | 81.47%                                                                              |
| Total No. of Live connection on October   | Total No. of readings posted on October         | Total Readings of<br>October against 50%<br>Total Live Connections of<br>October 24 |
| 193,069                                   | 96,244                                          | 99.70%                                                                              |

## METER READING POSTING % AGAINST NUMBER OF LIVE CONNECTIONS OF AUGUST