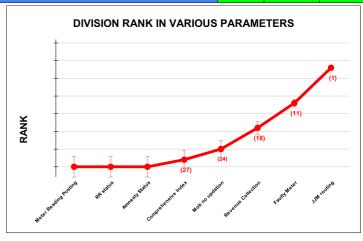

|                                | Marks | Total marks | Rank |
|--------------------------------|-------|-------------|------|
| COMPREHENSIVE INDEX            | 65.91 | 100         | 24   |
| REVENUE COLLECTION ACHIEVEMENT | 20.50 | 25          | 14   |
| METER READING POSTING          | 20.08 | 16          | 26   |
| FAULTY METER REPLACEMENT       | 13.12 | 20          | 26   |
| MOBILE NO UPDATION             | 1.91  | 10          | 27   |
| REVENUE RECOVERY STATUS        | 0.59  | 8           | 27   |
| JAL JEEVAN MISSION ROUTING     | 9.70  | 10          | 29   |
| AMNESTY                        | 0.59  | 11          |      |