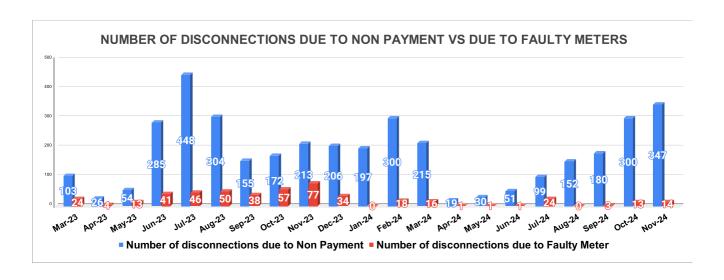

Marks Total marks Rank

| DISCONNECTION STATUS | Marks | Total marks | Rank |
|----------------------|-------|-------------|------|
|                      | -     | -           | -    |

| DISCONNECTI<br>ONS       | APRIL | MAY | JUNE | JULY | AUGUST | SEPTEMBER | OCTOBER | NOVEMBER | DECEMBER | JANUARY | FEBRUARY | MARCH |
|--------------------------|-------|-----|------|------|--------|-----------|---------|----------|----------|---------|----------|-------|
| DUE TO NON<br>PAYMENT () | 26    | 54  | 285  | 448  | 304    | 155       | 172     | 213      | 206      | 197     | 300      | 215   |
| DUE TO FAULTY<br>METER)  | 4     | 13  | 41   | 46   | 50     | 38        | 57      | 77       | 34       | 0       | 18       | 16    |
| DUE TO NON<br>PAYMENT()  | 19    | 30  | 51   | 99   | 152    | 180       | 300     | 347      |          |         |          |       |
| DUE TO FAULTY<br>METER() | 1     | 1   | 1    | 24   | 0      | 3         | 13      | 14       |          |         |          |       |