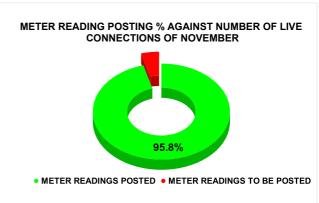

| Total No. of Live connection on July         | Total No. of<br>readings<br>posted on<br>July      | Total Readings of July<br>against 50% Total Live<br>Connections of July 24              |
|----------------------------------------------|----------------------------------------------------|-----------------------------------------------------------------------------------------|
| 190,022                                      | 92,463                                             | 97.32%                                                                                  |
| Total No. of Live connection<br>on September | Total No. of<br>readings<br>posted on<br>September | Total Readings of<br>September against 50%<br>Total Live Connections of<br>September 24 |
| 192,840                                      | 90,137                                             | 93.48%                                                                                  |
| Total No. of Live connection<br>on November  | Total No. of<br>readings<br>posted on<br>November  | Total Readings of<br>November against 50%<br>Total Live Connections of<br>November 24   |
| 192,740                                      | 92,296                                             | 95.77%                                                                                  |