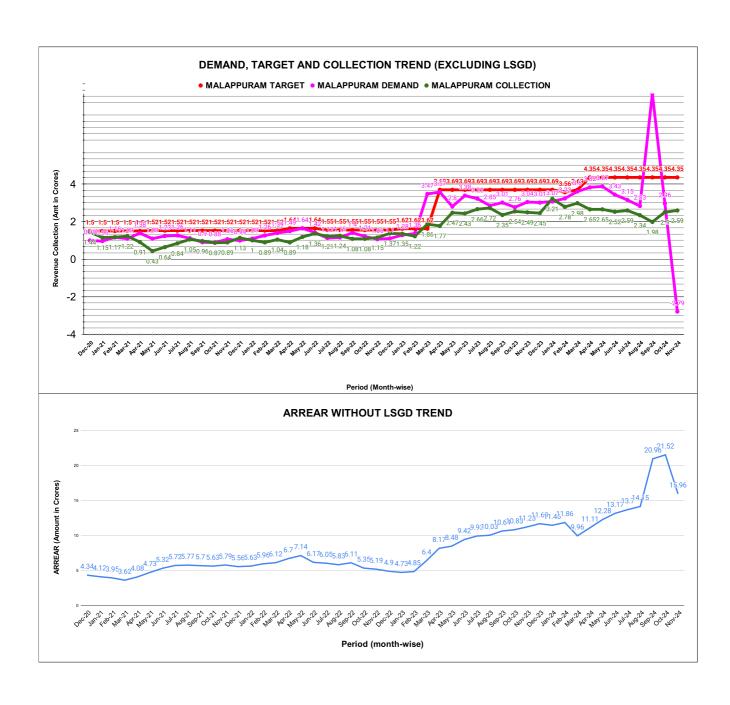

|         | COLLECTION IN LAKHS |        |        |        |        |                        |          |          |          |          |          |                   |
|---------|---------------------|--------|--------|--------|--------|------------------------|----------|----------|----------|----------|----------|-------------------|
| YEAR    | April               | May    | June   | July   | August | September              | October  | November | December | January  | February | March             |
| 2020-21 | 15.43               | 72.56  | 104.12 | 90.68  | 82.33  | 94.33                  | 87.47    | 86.37    | 143.64   | 114.70   | 117.24   | 121.84            |
| 2021-22 | 91.16               | 43.15  | 63.77  | 84.34  | 105.08 | 96.27                  | 87.28    | 89.31    | 113.13   | 99.67    | 89.00    | 103.73            |
| 2022-23 | 88.82               | 118.47 | 136.11 | 121.25 | 124.43 | 107.78                 | 108.32   | 115.28   | 136.67   | 135.34   | 122.28   | 185.76            |
| 2023-24 | 177.48              | 246.87 | 242.89 | 265.56 | 272.21 | 234.78                 | 253.92   | 248.79   | 244.72   | 320.83   | 278.14   | 298.29            |
| 2024-25 | 264.80              | 264.88 | 252.36 | 258.74 | 234.28 | 198.03                 | 249.87   | 258.51   |          |          |          |                   |
|         | •                   |        |        | •      | •      | YEAR                   | 2020-21  | 2021-22  | 2022-23  | 2023-24  | 2024-25  | 2024-25<br>(Proj) |
|         |                     |        |        |        |        | COLLECTION<br>IN LAKHS | 1,130.72 | 1,065.88 | 1,500.51 | 3,084.46 | 1,981.47 | 2,972.20          |