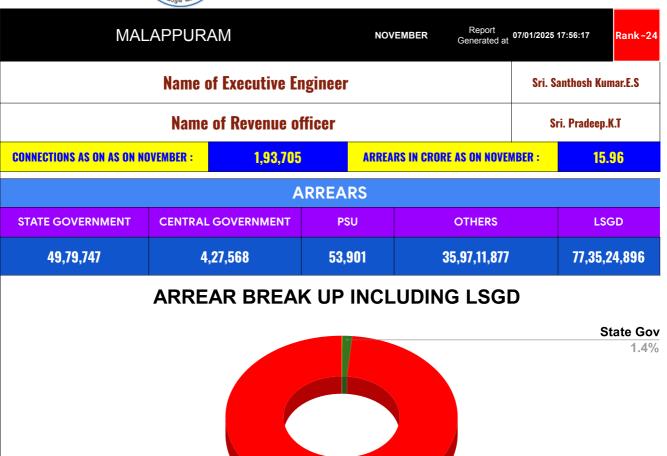

OTHERS 98.5%

| DOMESTIC    | NON DOMESTIC | INDUSTRIAL | SPECIAL  | BULK<br>SUPPLY | Panchayath WC-Street<br>Taps | Muncipality<br>WC -Street Taps | Corporation WC -<br>Street Taps |
|-------------|--------------|------------|----------|----------------|------------------------------|--------------------------------|---------------------------------|
| 9,25,64,137 | 1,07,23,117  | 66,150     | 1,17,248 | 53,05,233      | 34,01,60,216                 | 43,33,64,680                   | 0                               |