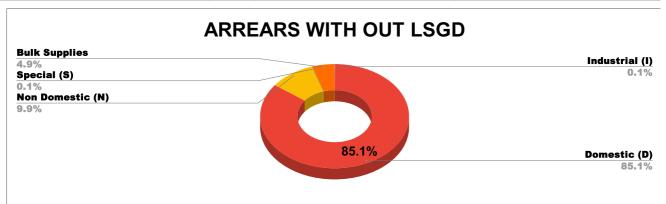

OTHERS 98.5%

| DOMESTIC    | NON DOMESTIC | INDUSTRIAL | SPECIAL  | BULK<br>SUPPLY | Panchayath WC-Street<br>Taps | Muncipality<br>WC -Street Taps | Corporation WC -<br>Street Taps |
|-------------|--------------|------------|----------|----------------|------------------------------|--------------------------------|---------------------------------|
| 9,25,64,137 | 1,07,23,117  | 66,150     | 1,17,248 | 53,05,233      | 34,01,60,216                 | 43,33,64,680                   | 0                               |