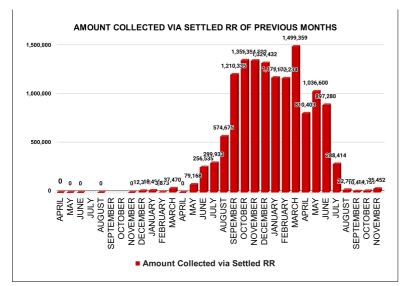

| REVENUE RECOVERY STATUS | Marks | Total marks | Rank |
|-------------------------|-------|-------------|------|
|                         | 0.59  | 8           | 27   |

| MONTH     | No of RR Notices<br>Issued | No of RR<br>Proceed | No Of RR Settled | Amount<br>Collected via<br>Settled RR |
|-----------|----------------------------|---------------------|------------------|---------------------------------------|
| JUNE      | 399                        | 61                  | 134              | 897,280                               |
| JULY      | 306                        | 26                  | 58               | 288,414                               |
| AUGUST    | 65                         | 3                   | 7                | 22,757                                |
| SEPTEMBER | 41                         | 1                   | 8                | 10,462                                |
| OCTOBER   | 135                        | 49                  | 2                | 14,169                                |
| NOVEMBER  | 114                        | 26                  | 4                | 35,452                                |