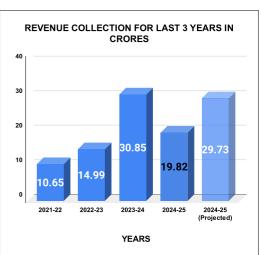

|         | COLLECTION IN LAKHS |        |        |        |        |                        |          |          |          |          |          |                   |
|---------|---------------------|--------|--------|--------|--------|------------------------|----------|----------|----------|----------|----------|-------------------|
| YEAR    | April               | May    | June   | July   | August | September              | October  | November | December | January  | February | March             |
| 2020-21 | 15.43               | 72.56  | 104.12 | 90.68  | 82.33  | 94.33                  | 87.47    | 86.37    | 143.64   | 114.70   | 117.24   | 121.84            |
| 2021-22 | 91.16               | 43.15  | 63.77  | 84.34  | 105.08 | 96.27                  | 87.28    | 89.31    | 113.13   | 99.67    | 89.00    | 103.73            |
| 2022-23 | 88.82               | 118.47 | 136.11 | 121.25 | 124.43 | 107.78                 | 108.32   | 115.28   | 136.67   | 135.34   | 122.28   | 185.76            |
| 2023-24 | 177.48              | 246.87 | 242.89 | 265.56 | 272.21 | 234.78                 | 253.92   | 248.79   | 244.72   | 320.83   | 278.14   | 298.29            |
| 2024-25 | 264.80              | 264.88 | 252.36 | 258.74 | 234.28 | 198.03                 | 249.87   | 258.51   |          |          |          |                   |
|         | •                   |        |        | •      | •      | YEAR                   | 2020-21  | 2021-22  | 2022-23  | 2023-24  | 2024-25  | 2024-25<br>(Proj) |
|         |                     |        |        |        |        | COLLECTION<br>IN LAKHS | 1,130.72 | 1,065.88 | 1,500.51 | 3,084.46 | 1,981.47 | 2,972.20          |