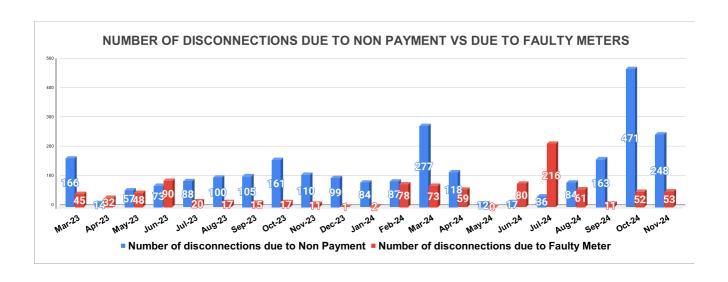

Marks Total marks Rank

| DISCONNECTION STATUS | Marks | Total marks | Rank |
|----------------------|-------|-------------|------|
|                      | -     | -           | -    |

| DISCONNECTI              | APRIL | MAY | JUNE | JULY | AUGUST | SEPTEMBER | OCTOBER | NOVEMBER | DECEMBER | JANUARY | FEBRUARY | MARCH |
|--------------------------|-------|-----|------|------|--------|-----------|---------|----------|----------|---------|----------|-------|
| DUE TO NON<br>PAYMENT () | 14    | 57  | 73   | 88   | 100    | 105       | 161     | 110      | 99       | 84      | 87       | 277   |
| DUE TO FAULTY<br>METER)  | 32    | 48  | 90   | 20   | 17     | 15        | 17      | 11       | 1        | 2       | 78       | 73    |
| DUE TO NON<br>PAYMENT()  | 118   | 12  | 17   | 36   | 84     | 163       | 471     | 248      |          |         |          |       |
| DUE TO FAULTY<br>METER() | 59    | 0   | 80   | 216  | 61     | 11        | 52      | 53       |          |         |          |       |