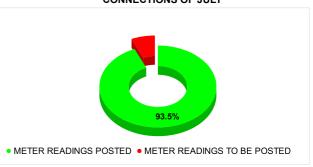

| Total No. of Live connection<br>on July      | Total No. of<br>readings<br>posted on<br>July      | Total Readings of July<br>against 50% Total Live<br>Connections of July 24              |
|----------------------------------------------|----------------------------------------------------|-----------------------------------------------------------------------------------------|
| 134,438                                      | 62,825                                             | 93.46%                                                                                  |
| Total No. of Live connection<br>on September | Total No. of<br>readings<br>posted on<br>September | Total Readings of<br>September against 50%<br>Total Live Connections of<br>September 24 |
| 132,490                                      | 66,755                                             | 100.77%                                                                                 |
| Total No. of Live connection on November     | Total No. of<br>readings<br>posted on<br>November  | Total Readings of<br>November against 50%<br>Total Live Connections of<br>November 24   |
| 136,670                                      | 67,326                                             | 98.52%                                                                                  |

# METER READING POSTING % AGAINST NUMBER OF LIVE CONNECTIONS OF JULY