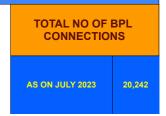

#### **BPL DATA**

#### BPL CONNECTIONS AS % OF TOTAL LIVE CONNECTIONS

• BPL CONNECTIONS • TOTAL LIVE CONNECTIONS

| COMPREHENSIVE INDEX | Marks | Total marks | Rank |
|---------------------|-------|-------------|------|
|                     | 71.79 | 100         | 14   |