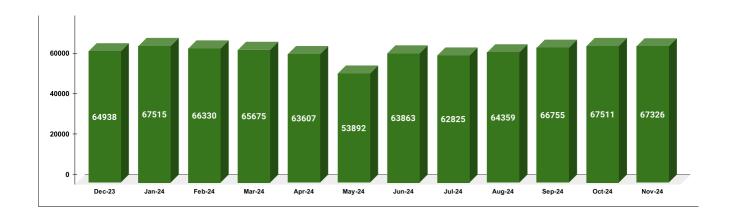

|         | CONNECTION OF LAST 56 MONTHS |          |          |          |          |           |          |          |          |          |          |          |
|---------|------------------------------|----------|----------|----------|----------|-----------|----------|----------|----------|----------|----------|----------|
| YEAR    | April                        | May      | June     | July     | August   | September | October  | November | December | January  | February | March    |
| 2020-21 | 66,754                       | 67,357   | 67,828   | 68,028   | 68,200   | 68,449    | 69,080   | 73,184   | 75,488   | 79,113   | 83,202   | 89,144   |
| 2021-22 | 92,519                       | 94,492   | 96,351   | 97,838   | 99,682   | 1,00,988  | 1,01,705 | 1,02,701 | 1,09,959 | 1,10,552 | 1,11,337 | 1,12,220 |
| 2022-23 | 1,13,068                     | 1,14,591 | 1,15,457 | 1,16,407 | 1,17,960 | 1,19,534  | 1,23,218 | 1,24,660 | 1,19,150 | 1,20,015 | 1,22,015 | 1,23,801 |
| 2023-24 | 1,28,424                     | 1,29,316 | 1,30,406 | 1,33,340 | 1,33,965 | 1,34,857  | 1,35,548 | 1,35,585 | 1,36,480 | 1,37,130 | 1,37,026 | 1,37,468 |
| 2024-25 | 1,34,690                     | 1,35,111 | 1,35,412 | 1,36,479 | 1,36,788 | 1,36,725  | 1,40,843 | 1,41,118 |          |          |          |          |