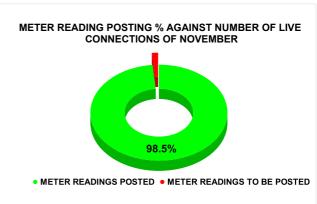

| Total No. of Live connection<br>on July      | Total No. of<br>readings<br>posted on<br>July      | Total Readings of July<br>against 50% Total Live<br>Connections of July 24              |
|----------------------------------------------|----------------------------------------------------|-----------------------------------------------------------------------------------------|
| 134,438                                      | 62,825                                             | 93.46%                                                                                  |
| Total No. of Live connection<br>on September | Total No. of<br>readings<br>posted on<br>September | Total Readings of<br>September against 50%<br>Total Live Connections of<br>September 24 |
| 132,490                                      | 66,755                                             | 100.77%                                                                                 |
| Total No. of Live connection on November     | Total No. of<br>readings<br>posted on<br>November  | Total Readings of<br>November against 50%<br>Total Live Connections of<br>November 24   |
| 136,670                                      | 67,326                                             | 98.52%                                                                                  |