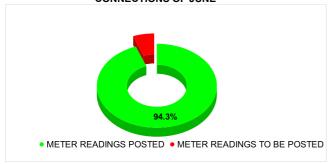

| Total No. of Live<br>connection on June    | Total No. of readings posted on June    | Total Readings of June<br>against 50% Total Live<br>Connections of June 24          |
|--------------------------------------------|-----------------------------------------|-------------------------------------------------------------------------------------|
| 135,423                                    | 63,863                                  | 94.32%                                                                              |
| Total No. of Live<br>connection on August  | Total No. of readings posted on August  | Total Readings of August<br>against 50% Total Live<br>Connections of August<br>24   |
| 132,973                                    | 64,359                                  | 96.80%                                                                              |
| Total No. of Live<br>connection on October | Total No. of readings posted on October | Total Readings of<br>October against 50%<br>Total Live Connections of<br>October 24 |
| 136,271                                    | 67,511                                  | 99.08%                                                                              |

### METER READING POSTING % AGAINST NUMBER OF LIVE CONNECTIONS OF JUNE