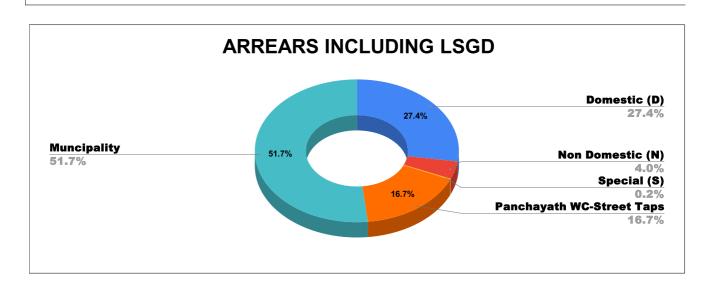

| DOMESTIC     | NON DOMESTIC | INDUSTRIAL | SPECIAL  | BULK<br>SUPPLY | Panchayath WC-Street<br>Taps | Muncipality<br>WC -Street Taps | Corporation WC -<br>Street Taps |
|--------------|--------------|------------|----------|----------------|------------------------------|--------------------------------|---------------------------------|
| 13,31,51,428 | 1,95,60,767  | 25,43,242  | 9,42,708 | 0              | 8,10,28,747                  | 25,13,44,938                   | 0                               |