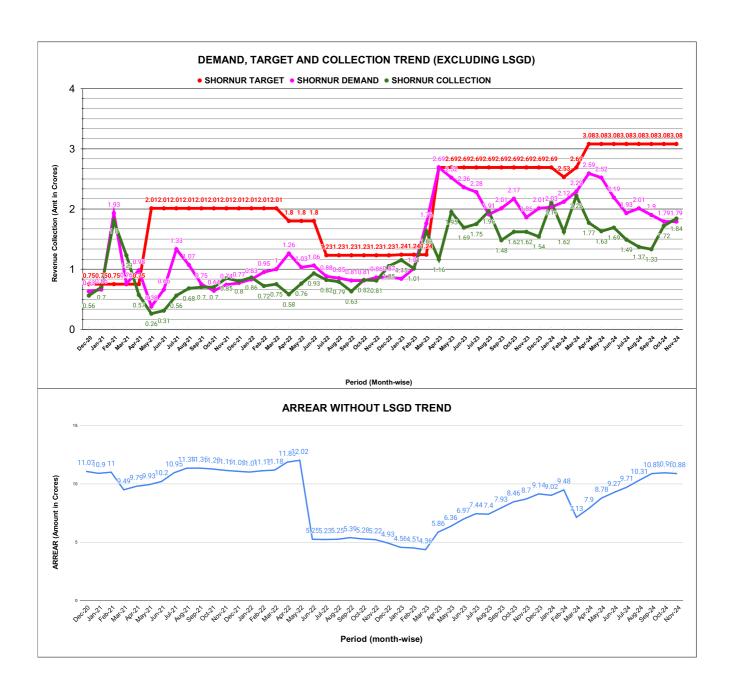

|         | COLLECTION IN LAKHS |        |        |        |        |                        |         |          |          |          |          |                   |
|---------|---------------------|--------|--------|--------|--------|------------------------|---------|----------|----------|----------|----------|-------------------|
| YEAR    | April               | May    | June   | July   | August | September              | October | November | December | January  | February | March             |
| 2020-21 | 3.55                | 22.56  | 57.36  | 23.38  | 24.15  | 27.64                  | 66.74   | 59.56    | 56.39    | 70.48    | 179.92   | 123.03            |
| 2021-22 | 57.29               | 25.53  | 30.84  | 56.07  | 68.35  | 69.94                  | 69.50   | 85.26    | 80.42    | 85.85    | 72.25    | 75.21             |
| 2022-23 | 57.72               | 75.58  | 93.04  | 82.25  | 78.74  | 63.30                  | 81.88   | 81.03    | 105.03   | 115.48   | 100.67   | 162.88            |
| 2023-24 | 115.59              | 194.83 | 169.02 | 174.67 | 195.85 | 147.57                 | 162.21  | 161.95   | 153.75   | 211.46   | 162.11   | 221.54            |
| 2024-25 | 176.96              | 162.93 | 168.64 | 148.84 | 137.47 | 133.16                 | 172.12  | 184.21   |          |          |          |                   |
|         |                     |        |        |        |        | YEAR                   | 2020-21 | 2021-22  | 2022-23  | 2023-24  | 2024-25  | 2024-25<br>(Proj) |
|         |                     |        |        |        |        | COLLECTION<br>IN LAKHS | 714.76  | 776.50   | 1,097.61 | 2,070.55 | 1,284.33 | 1,926.49          |