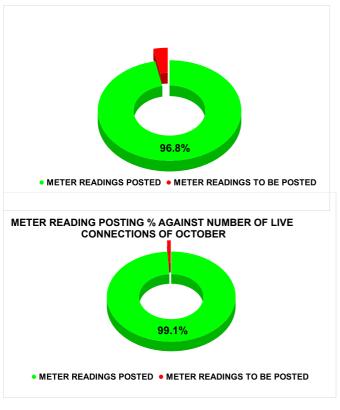

| Total No. of Live<br>connection on June    | Total No. of readings posted on June    | Total Readings of June<br>against 50% Total Live<br>Connections of June 24          |
|--------------------------------------------|-----------------------------------------|-------------------------------------------------------------------------------------|
| 135,423                                    | 63,863                                  | 94.32%                                                                              |
| Total No. of Live<br>connection on August  | Total No. of readings posted on August  | Total Readings of August<br>against 50% Total Live<br>Connections of August<br>24   |
| 132,973                                    | 64,359                                  | 96.80%                                                                              |
| Total No. of Live<br>connection on October | Total No. of readings posted on October | Total Readings of<br>October against 50%<br>Total Live Connections of<br>October 24 |
| 136,271                                    | 67,511                                  | 99.08%                                                                              |

### METER READING POSTING % AGAINST NUMBER OF LIVE CONNECTIONS OF AUGUST

## METER READING POSTING % AGAINST NUMBER OF LIVE CONNECTIONS OF SEPTEMBER

|           |                           | 17.98         | 20                                      | 9   |
|-----------|---------------------------|---------------|-----------------------------------------|-----|
| MONTH     | Total No.of Faulty meters | Number of rep | Number of<br>Faulty<br>meter<br>pending |     |
| JUNE      | 403                       | 2             | 48                                      | 155 |
| JULY      | 226                       | 2             | 91                                      | -65 |
| AUGUST    | 214                       | 1             | 24                                      | 90  |
| SEPTEMBER | 265                       | 1             | 42                                      | 123 |
| OCTOBER   | 297                       | 1             | 18                                      | 179 |
| NOVEMBER  | 312                       | 2             | 49                                      | 63  |