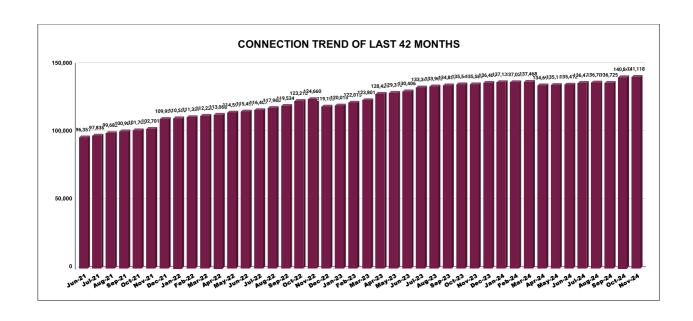

|         | CONNECTION OF LAST 56 MONTHS |          |          |          |          |           |          |          |          |          |          |          |
|---------|------------------------------|----------|----------|----------|----------|-----------|----------|----------|----------|----------|----------|----------|
| YEAR    | April                        | May      | June     | July     | August   | September | October  | November | December | January  | February | March    |
| 2020-21 | 66,754                       | 67,357   | 67,828   | 68,028   | 68,200   | 68,449    | 69,080   | 73,184   | 75,488   | 79,113   | 83,202   | 89,144   |
| 2021-22 | 92,519                       | 94,492   | 96,351   | 97,838   | 99,682   | 1,00,988  | 1,01,705 | 1,02,701 | 1,09,959 | 1,10,552 | 1,11,337 | 1,12,220 |
| 2022-23 | 1,13,068                     | 1,14,591 | 1,15,457 | 1,16,407 | 1,17,960 | 1,19,534  | 1,23,218 | 1,24,660 | 1,19,150 | 1,20,015 | 1,22,015 | 1,23,801 |
| 2023-24 | 1,28,424                     | 1,29,316 | 1,30,406 | 1,33,340 | 1,33,965 | 1,34,857  | 1,35,548 | 1,35,585 | 1,36,480 | 1,37,130 | 1,37,026 | 1,37,468 |
| 2024-25 | 1,34,690                     | 1,35,111 | 1,35,412 | 1,36,479 | 1,36,788 | 1,36,725  | 1,40,843 | 1,41,118 |          |          |          |          |