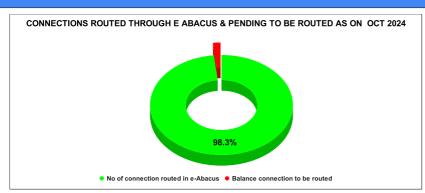

|           | Marks                            | Total marks                   | Rank                                  |
|-----------|----------------------------------|-------------------------------|---------------------------------------|
|           | 9.82                             | 10                            | 26                                    |
| JUNE      | Total No of<br>JJM<br>Connection | No of connection routed in e- | Balance<br>connection to<br>be routed |
|           | 71,506                           | 71,412                        | 94                                    |
| JULY      | Total No of<br>JJM<br>Connection | No of connection routed in e- | Balance<br>connection to<br>be routed |
|           | 72,425                           | 72,496                        | 381                                   |
|           |                                  |                               |                                       |
| AUGUST    | Total No of<br>JJM<br>Connection | No of connection routed in e- | Balance<br>connection to<br>be routed |
|           | 80,336                           | 80,192                        | 144                                   |
| SEPTEMBER | Total No of<br>JJM<br>Connection | No of connection routed in e- | Balance<br>connection to<br>be routed |
|           | 80,797                           | 80,720                        | 77                                    |
|           | T-4-1 No. C                      | No. of                        |                                       |
| OCTOBER   | Total No of<br>JJM<br>Connection | No of connection routed in e- | Balance<br>connection to<br>be routed |
|           | 82,379                           | 80,988                        | 1,391                                 |
|           |                                  |                               |                                       |
| NOVEMBER  | Total No of<br>JJM<br>Connection | No of connection routed in e- | Balance connection to be routed       |
|           | 82,955                           | 81,438                        | 1,517                                 |