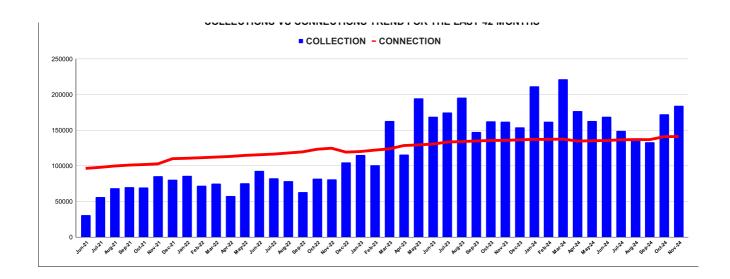

|         | COLLECTION IN LAKHS |        |        |        |        |                        |         |          |          |          |          |                   |
|---------|---------------------|--------|--------|--------|--------|------------------------|---------|----------|----------|----------|----------|-------------------|
| YEAR    | April               | May    | June   | July   | August | September              | October | November | December | January  | February | March             |
| 2020-21 | 3.55                | 22.56  | 57.36  | 23.38  | 24.15  | 27.64                  | 66.74   | 59.56    | 56.39    | 70.48    | 179.92   | 123.03            |
| 2021-22 | 57.29               | 25.53  | 30.84  | 56.07  | 68.35  | 69.94                  | 69.50   | 85.26    | 80.42    | 85.85    | 72.25    | 75.21             |
| 2022-23 | 57.72               | 75.58  | 93.04  | 82.25  | 78.74  | 63.30                  | 81.88   | 81.03    | 105.03   | 115.48   | 100.67   | 162.88            |
| 2023-24 | 115.59              | 194.83 | 169.02 | 174.67 | 195.85 | 147.57                 | 162.21  | 161.95   | 153.75   | 211.46   | 162.11   | 221.54            |
| 2024-25 | 176.96              | 162.93 | 168.64 | 148.84 | 137.47 | 133.16                 | 172.12  | 184.21   |          |          |          |                   |
|         |                     |        |        |        |        | YEAR                   | 2020-21 | 2021-22  | 2022-23  | 2023-24  | 2024-25  | 2024-25<br>(Proj) |
|         |                     |        |        |        |        | COLLECTION<br>IN LAKHS | 714.76  | 776.50   | 1,097.61 | 2,070.55 | 1,284.33 | 1,926.49          |

|         | CONNECTION OF LAST 56 MONTHS |          |          |          |          |           |          |          |          |          |          |          |
|---------|------------------------------|----------|----------|----------|----------|-----------|----------|----------|----------|----------|----------|----------|
| YEAR    | April                        | May      | June     | July     | August   | September | October  | November | December | January  | February | March    |
| 2020-21 | 66,754                       | 67,357   | 67,828   | 68,028   | 68,200   | 68,449    | 69,080   | 73,184   | 75,488   | 79,113   | 83,202   | 89,144   |
| 2021-22 | 92,519                       | 94,492   | 96,351   | 97,838   | 99,682   | 1,00,988  | 1,01,705 | 1,02,701 | 1,09,959 | 1,10,552 | 1,11,337 | 1,12,220 |
| 2022-23 | 1,13,068                     | 1,14,591 | 1,15,457 | 1,16,407 | 1,17,960 | 1,19,534  | 1,23,218 | 1,24,660 | 1,19,150 | 1,20,015 | 1,22,015 | 1,23,801 |
| 2023-24 | 1,28,424                     | 1,29,316 | 1,30,406 | 1,33,340 | 1,33,965 | 1,34,857  | 1,35,548 | 1,35,585 | 1,36,480 | 1,37,130 | 1,37,026 | 1,37,468 |
| 2024-25 | 1,34,690                     | 1,35,111 | 1,35,412 | 1,36,479 | 1,36,788 | 1,36,725  | 1,40,843 | 1,41,118 |          |          |          |          |