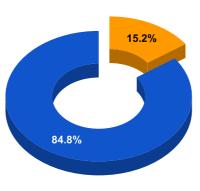

#### **BPL DATA**

#### BPL CONNECTIONS AS % OF TOTAL LIVE CONNECTIONS

• BPL CONNECTIONS • TOTAL LIVE CONNECTIONS

| COMPREHENSIVE INDEX | Marks | Total marks | Rank |
|---------------------|-------|-------------|------|
|                     | 71.79 | 100         | 14   |