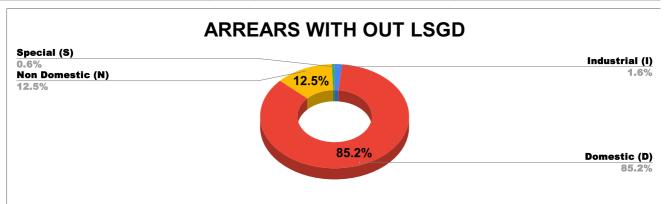

| DOMESTIC     | NON DOMESTIC | INDUSTRIAL | SPECIAL  | BULK<br>SUPPLY | Panchayath WC-Street<br>Taps | Muncipality<br>WC -Street Taps | Corporation WC -<br>Street Taps |
|--------------|--------------|------------|----------|----------------|------------------------------|--------------------------------|---------------------------------|
| 13,31,51,428 | 1,95,60,767  | 25,43,242  | 9,42,708 | 0              | 8,10,28,747                  | 25,13,44,938                   | 0                               |