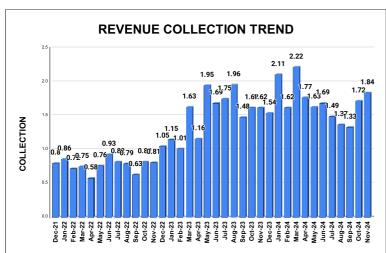

|         | COLLECTION IN LAKHS |        |        |        |        |                        |         |          |          |          |          |                   |
|---------|---------------------|--------|--------|--------|--------|------------------------|---------|----------|----------|----------|----------|-------------------|
| YEAR    | April               | May    | June   | July   | August | September              | October | November | December | January  | February | March             |
| 2020-21 | 3.55                | 22.56  | 57.36  | 23.38  | 24.15  | 27.64                  | 66.74   | 59.56    | 56.39    | 70.48    | 179.92   | 123.03            |
| 2021-22 | 57.29               | 25.53  | 30.84  | 56.07  | 68.35  | 69.94                  | 69.50   | 85.26    | 80.42    | 85.85    | 72.25    | 75.21             |
| 2022-23 | 57.72               | 75.58  | 93.04  | 82.25  | 78.74  | 63.30                  | 81.88   | 81.03    | 105.03   | 115.48   | 100.67   | 162.88            |
| 2023-24 | 115.59              | 194.83 | 169.02 | 174.67 | 195.85 | 147.57                 | 162.21  | 161.95   | 153.75   | 211.46   | 162.11   | 221.54            |
| 2024-25 | 176.96              | 162.93 | 168.64 | 148.84 | 137.47 | 133.16                 | 172.12  | 184.21   |          |          |          |                   |
|         |                     |        |        |        |        | YEAR                   | 2020-21 | 2021-22  | 2022-23  | 2023-24  | 2024-25  | 2024-25<br>(Proj) |
|         |                     |        |        |        |        | COLLECTION<br>IN LAKHS | 714.76  | 776.50   | 1,097.61 | 2,070.55 | 1,284.33 | 1,926.49          |