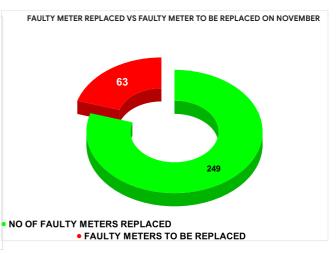

## METER READING POSTING % AGAINST NUMBER OF LIVE CONNECTIONS OF SEPTEMBER

|           |                           | 17.98         | 20                                      | 9   |
|-----------|---------------------------|---------------|-----------------------------------------|-----|
| MONTH     | Total No.of Faulty meters | Number of rep | Number of<br>Faulty<br>meter<br>pending |     |
| JUNE      | 403                       | 2             | 48                                      | 155 |
| JULY      | 226                       | 2             | 91                                      | -65 |
| AUGUST    | 214                       | 1             | 24                                      | 90  |
| SEPTEMBER | 265                       | 1             | 42                                      | 123 |
| OCTOBER   | 297                       | 1             | 18                                      | 179 |
| NOVEMBER  | 312                       | 2             | 49                                      | 63  |