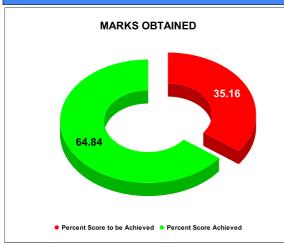

#### BPL CONNECTIONS AS % OF TOTAL LIVE CONNECTIONS

• BPL CONNECTIONS • TOTAL LIVE CONNECTIONS

| COMPREHENSIVE INDEX | Marks | Total marks | Rank |
|---------------------|-------|-------------|------|
|                     | 71.79 | 100         | 14   |

|                                | Marks | Total marks | Rank |
|--------------------------------|-------|-------------|------|
| COMPREHENSIVE INDEX            | 71.79 | 100         | 14   |
| REVENUE COLLECTION ACHIEVEMENT | 18.75 | 25          | 17   |
| METER READING POSTING          | 20.75 | 16          | 13   |
| FAULTY METER REPLACEMENT       | 17.98 | 20          | 9    |
| MOBILE NO UPDATION             | 2.00  | 10          | 8    |
| REVENUE RECOVERY STATUS        | 2.49  | 8           | 16   |
| JAL JEEVAN MISSION ROUTING     | 9.82  | 10          | 26   |
| AMNESTY                        | 2.49  | 11          |      |