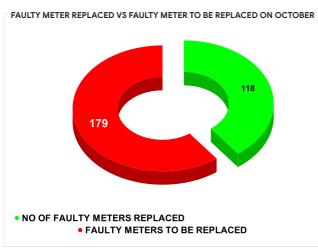

## METER READING POSTING % AGAINST NUMBER OF LIVE CONNECTIONS OF SEPTEMBER

|           |                           | 17.98         | 20                                      | 9   |
|-----------|---------------------------|---------------|-----------------------------------------|-----|
| MONTH     | Total No.of Faulty meters | Number of rep | Number of<br>Faulty<br>meter<br>pending |     |
| JUNE      | 403                       | 2             | 48                                      | 155 |
| JULY      | 226                       | 2             | 91                                      | -65 |
| AUGUST    | 214                       | 1             | 24                                      | 90  |
| SEPTEMBER | 265                       | 1             | 42                                      | 123 |
| OCTOBER   | 297                       | 1             | 18                                      | 179 |
| NOVEMBER  | 312                       | 2             | 49                                      | 63  |