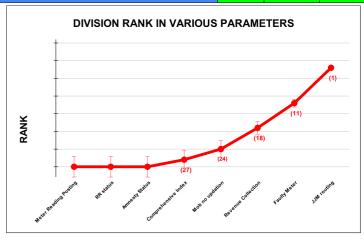

|                                | Marks | Total marks | Rank |
|--------------------------------|-------|-------------|------|
| COMPREHENSIVE INDEX            | 71.79 | 100         | 14   |
| REVENUE COLLECTION ACHIEVEMENT | 18.75 | 25          | 17   |
| METER READING POSTING          | 20.75 | 16          | 13   |
| FAULTY METER REPLACEMENT       | 17.98 | 20          | 9    |
| MOBILE NO UPDATION             | 2.00  | 10          | 8    |
| REVENUE RECOVERY STATUS        | 2.49  | 8           | 16   |
| JAL JEEVAN MISSION ROUTING     | 9.82  | 10          | 26   |
| AMNESTY                        | 2.49  | 11          |      |