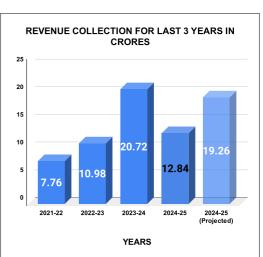

|         | COLLECTION IN LAKHS |        |        |        |        |                        |         |          |          |          |          |                   |
|---------|---------------------|--------|--------|--------|--------|------------------------|---------|----------|----------|----------|----------|-------------------|
| YEAR    | April               | May    | June   | July   | August | September              | October | November | December | January  | February | March             |
| 2020-21 | 3.55                | 22.56  | 57.36  | 23.38  | 24.15  | 27.64                  | 66.74   | 59.56    | 56.39    | 70.48    | 179.92   | 123.03            |
| 2021-22 | 57.29               | 25.53  | 30.84  | 56.07  | 68.35  | 69.94                  | 69.50   | 85.26    | 80.42    | 85.85    | 72.25    | 75.21             |
| 2022-23 | 57.72               | 75.58  | 93.04  | 82.25  | 78.74  | 63.30                  | 81.88   | 81.03    | 105.03   | 115.48   | 100.67   | 162.88            |
| 2023-24 | 115.59              | 194.83 | 169.02 | 174.67 | 195.85 | 147.57                 | 162.21  | 161.95   | 153.75   | 211.46   | 162.11   | 221.54            |
| 2024-25 | 176.96              | 162.93 | 168.64 | 148.84 | 137.47 | 133.16                 | 172.12  | 184.21   |          |          |          |                   |
|         |                     |        |        |        |        | YEAR                   | 2020-21 | 2021-22  | 2022-23  | 2023-24  | 2024-25  | 2024-25<br>(Proj) |
|         |                     |        |        |        |        | COLLECTION<br>IN LAKHS | 714.76  | 776.50   | 1,097.61 | 2,070.55 | 1,284.33 | 1,926.49          |