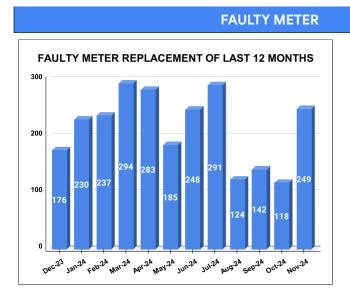

## METER READING POSTING % AGAINST NUMBER OF LIVE CONNECTIONS OF SEPTEMBER

|           |                           | 17.98         | 20                                      | 9   |
|-----------|---------------------------|---------------|-----------------------------------------|-----|
| MONTH     | Total No.of Faulty meters | Number of rep | Number of<br>Faulty<br>meter<br>pending |     |
| JUNE      | 403                       | 2             | 48                                      | 155 |
| JULY      | 226                       | 2             | 91                                      | -65 |
| AUGUST    | 214                       | 1             | 24                                      | 90  |
| SEPTEMBER | 265                       | 1             | 42                                      | 123 |
| OCTOBER   | 297                       | 1             | 18                                      | 179 |
| NOVEMBER  | 312                       | 2             | 49                                      | 63  |