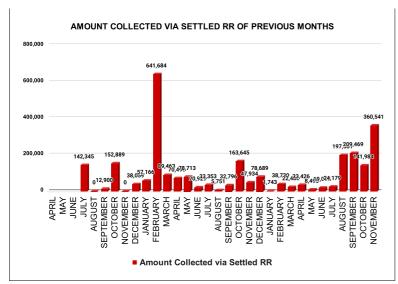

| REVENUE RECOVERY STATUS | Marks | Total marks | Rank |
|-------------------------|-------|-------------|------|
|                         | 2.49  | 8           | 16   |

| MONTH     | No of RR Notices<br>Issued | No of RR<br>Proceed | No Of RR Settled | Amount<br>Collected via<br>Settled RR |
|-----------|----------------------------|---------------------|------------------|---------------------------------------|
| JUNE      | 43                         | 33                  | 3                | 19,050                                |
| JULY      | 86                         | 43                  | 8                | 24,179                                |
| AUGUST    | 41                         | 11                  | 44               | 197,561                               |
| SEPTEMBER | 66                         | 6                   | 45               | 209,469                               |
| OCTOBER   | 168                        | 24                  | 28               | 141,984                               |
| NOVEMBER  | 157                        | 91                  | 71               | 360,541                               |