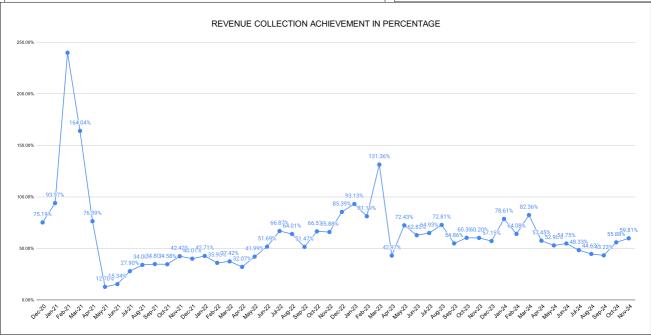

|                                | Marks | Total marks | Rank |
|--------------------------------|-------|-------------|------|
| COMPREHENSIVE INDEX            | 71.79 | 100         | 14   |
| REVENUE COLLECTION ACHIEVEMENT | 18.75 | 25          | 17   |
| METER READING POSTING          | 20.75 | 16          | 13   |
| FAULTY METER REPLACEMENT       | 17.98 | 20          | 9    |
| MOBILE NO UPDATION             | 2.00  | 10          | 8    |
| REVENUE RECOVERY STATUS        | 2.49  | 8           | 16   |
| JAL JEEVAN MISSION ROUTING     | 9.82  | 10          | 26   |
| AMNESTY                        | 2.49  | 11          |      |