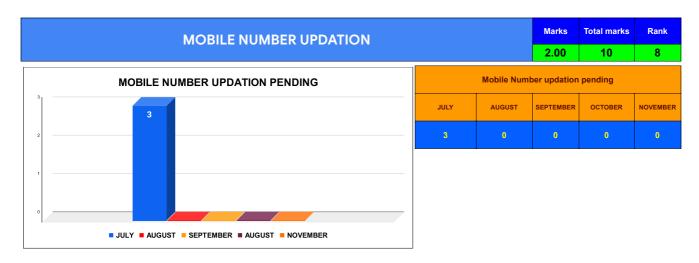

|                                | Marks | Total marks | Rank |
|--------------------------------|-------|-------------|------|
| COMPREHENSIVE INDEX            | 71.79 | 100         | 14   |
| REVENUE COLLECTION ACHIEVEMENT | 18.75 | 25          | 17   |
| METER READING POSTING          | 20.75 | 16          | 13   |
| FAULTY METER REPLACEMENT       | 17.98 | 20          | 9    |
| MOBILE NO UPDATION             | 2.00  | 10          | 8    |
| REVENUE RECOVERY STATUS        | 2.49  | 8           | 16   |
| JAL JEEVAN MISSION ROUTING     | 9.82  | 10          | 26   |
| AMNESTY                        | 2.49  | 11          |      |