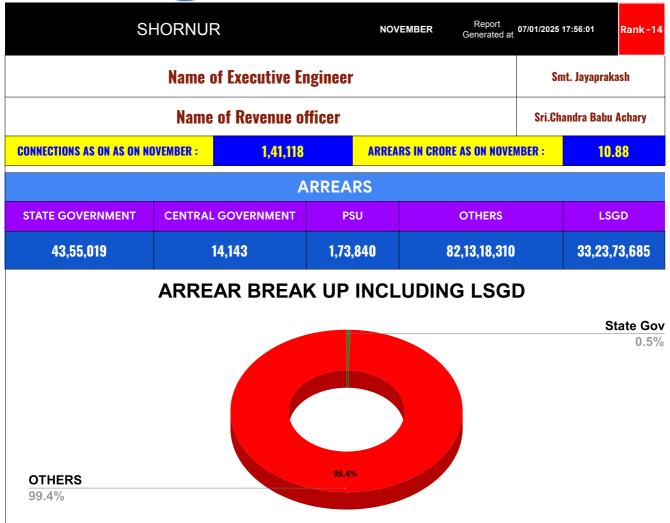

| DOMESTIC     | NON DOMESTIC | INDUSTRIAL | SPECIAL  | BULK<br>SUPPLY | Panchayath WC-Street<br>Taps | Muncipality<br>WC -Street Taps | Corporation WC -<br>Street Taps |
|--------------|--------------|------------|----------|----------------|------------------------------|--------------------------------|---------------------------------|
| 13,31,51,428 | 1,95,60,767  | 25,43,242  | 9,42,708 | 0              | 8,10,28,747                  | 25,13,44,938                   | 0                               |





State Gov

0.5%



#### TOP DEFAULTERS OF SHORNUR FOR THE MONTH OF NOVEMBER

| SL NO | NAME                                                                                        | ARREAR   |
|-------|-----------------------------------------------------------------------------