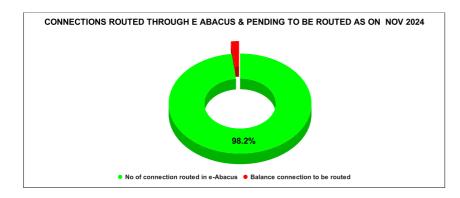

|           | Marks                            | Total marks                   | Rank                                  |
|-----------|----------------------------------|-------------------------------|---------------------------------------|
|           | 9.82                             | 10                            | 26                                    |
| JUNE      | Total No of<br>JJM<br>Connection | No of connection routed in e- | Balance<br>connection to<br>be routed |
|           | 71,506                           | 71,412                        | 94                                    |
| JULY      | Total No of<br>JJM<br>Connection | No of connection routed in e- | Balance<br>connection to<br>be routed |
|           | 72,425                           | 72,496                        | 381                                   |
|           |                                  |                               |                                       |
| AUGUST    | Total No of<br>JJM<br>Connection | No of connection routed in e- | Balance<br>connection to<br>be routed |
|           | 80,336                           | 80,192                        | 144                                   |
| SEPTEMBER | Total No of<br>JJM<br>Connection | No of connection routed in e- | Balance<br>connection to<br>be routed |
|           | 80,797                           | 80,720                        | 77                                    |
|           | T-4-1 No. C                      | No. of                        |                                       |
| OCTOBER   | Total No of<br>JJM<br>Connection | No of connection routed in e- | Balance<br>connection to<br>be routed |
|           | 82,379                           | 80,988                        | 1,391                                 |
|           |                                  |                               |                                       |
| NOVEMBER  | Total No of<br>JJM<br>Connection | No of connection routed in e- | Balance connection to be routed       |
|           | 82,955                           | 81,438                        | 1,517                                 |