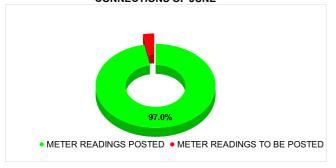

| Total No. of Live<br>connection on June    | Total No. of readings posted on June            | Total Readings of June<br>against 50% Total Live<br>Connections of June 24          |
|--------------------------------------------|-------------------------------------------------|-------------------------------------------------------------------------------------|
| 223,709                                    | 108,500                                         | 97.00%                                                                              |
| Total No. of Live<br>connection on August  | Total No. of<br>readings<br>posted on<br>August | Total Readings of August<br>against 50% Total Live<br>Connections of August<br>24   |
| 224,547                                    | 109,856                                         | 97.85%                                                                              |
| Total No. of Live<br>connection on October | Total No. of readings posted on October         | Total Readings of<br>October against 50%<br>Total Live Connections of<br>October 24 |
| 224,226                                    | 111,621                                         | 99.56%                                                                              |

## METER READING POSTING % AGAINST NUMBER OF LIVE CONNECTIONS OF JUNE