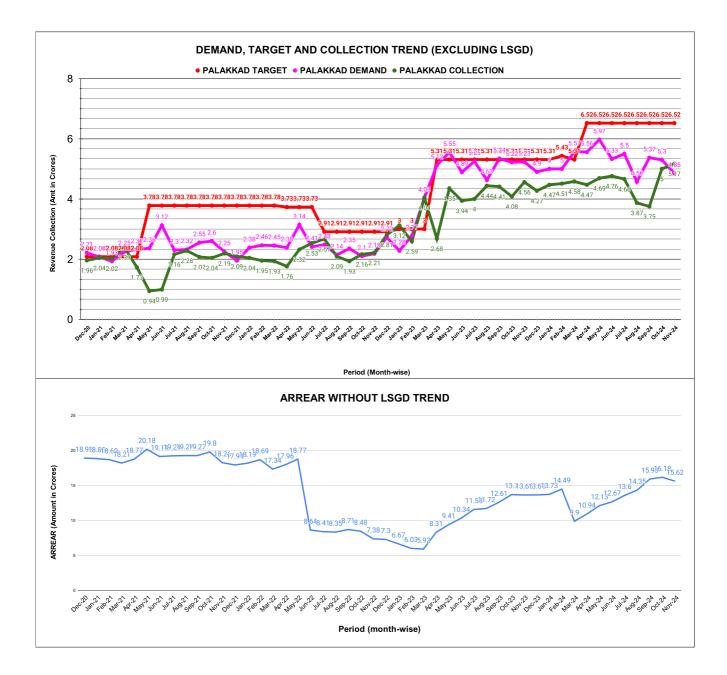

|         |        |        |        |        | COLI   | ECTIO                  | ON IN    | LAKHS    |          |          |          |                   |
|---------|--------|--------|--------|--------|--------|------------------------|----------|----------|----------|----------|----------|-------------------|
| YEAR    | April  | May    | June   | July   | August | September              | October  | November | December | January  | February | March             |
| 2020-21 | 48.09  | 111.66 | 260.12 | 217.32 | 176.84 | 178.61                 | 179.28   | 185.03   | 196.18   | 203.69   | 201.69   | 239.47            |
| 2021-22 | 173.32 | 93.95  | 98.53  | 216.16 | 227.93 | 206.67                 | 203.85   | 219.33   | 209.38   | 203.95   | 195.20   | 193.17            |
| 2022-23 | 175.79 | 232.38 | 253.42 | 267.18 | 208.84 | 193.01                 | 216.32   | 221.21   | 280.92   | 311.54   | 258.89   | 404.21            |
| 2023-24 | 268.44 | 434.59 | 394.39 | 399.58 | 444.37 | 440.59                 | 408.03   | 455.83   | 427.35   | 446.85   | 450.74   | 458.24            |
| 2024-25 | 446.65 | 468.70 | 475.66 | 466.06 | 386.54 | 375.29                 | 499.75   | 516.57   |          |          |          |                   |
|         |        |        |        |        |        | YEAR                   | 2020-21  | 2021-22  | 2022-23  | 2023-24  | 2024-25  | 2024-25<br>(Proj) |
|         |        |        |        |        |        | COLLECTION<br>IN LAKHS | 2,197.98 | 2,241.42 | 3,023.71 | 5,029.01 | 3,635.21 | 5,452.82          |