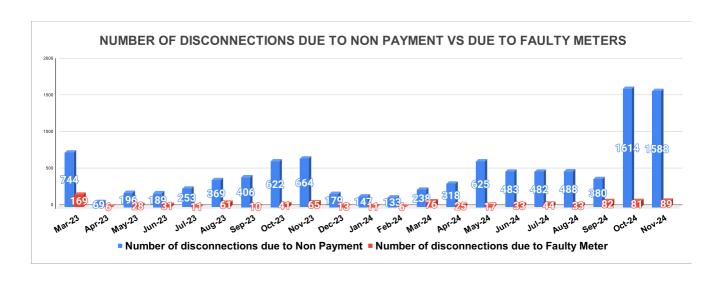

MarksTotal marksRank13.532022

| DISCONNECTION STATUS | Marks | Total marks | Rank |
|----------------------|-------|-------------|------|
|                      | -     | -           | -    |

| DISCONNECTI              | APRIL | MAY | JUNE | JULY | AUGUST | SEPTEMBER | OCTOBER | NOVEMBER | DECEMBER | JANUARY | FEBRUARY | MARCH |
|--------------------------|-------|-----|------|------|--------|-----------|---------|----------|----------|---------|----------|-------|
| DUE TO NON<br>PAYMENT () | 69    | 196 | 189  | 253  | 369    | 406       | 622     | 664      | 179      | 147     | 133      | 238   |
| DUE TO FAULTY<br>METER)  | 6     | 28  | 31   | 11   | 61     | 10        | 41      | 65       | 13       | 11      | 6        | 76    |
| DUE TO NON<br>PAYMENT()  | 318   | 625 | 483  | 482  | 488    | 380       | 1,614   | 1,588    |          |         |          |       |
| DUE TO FAULTY<br>METER() | 25    | 17  | 33   | 44   | 33     | 82        | 81      | 89       |          |         |          |       |