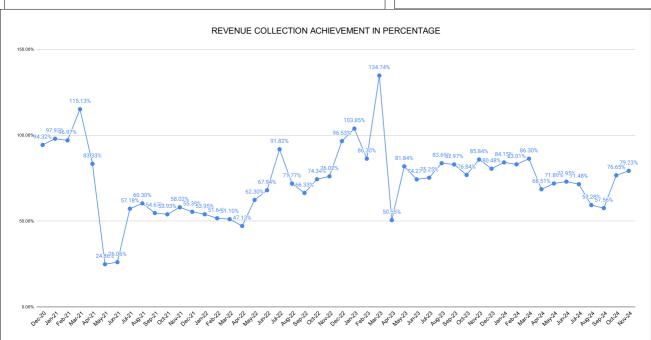

|                                | Marks | Total marks | Rank |
|--------------------------------|-------|-------------|------|
| COMPREHENSIVE INDEX            | 76.93 | 100         | 3    |
| REVENUE COLLECTION ACHIEVEMENT | 25.08 | 25          | 5    |
| METER READING POSTING          | #N/A  | 16          | #N/A |
| FAULTY METER REPLACEMENT       | 13.53 | 20          | 22   |
| MOBILE NO UPDATION             | 1.25  | 10          | 30   |
| REVENUE RECOVERY STATUS        | #N/A  | 8           | #N/A |
| JAL JEEVAN MISSION ROUTING     | 10.00 | 10          | 8    |
| AMNESTY                        | #N/A  | 11          | #N/A |