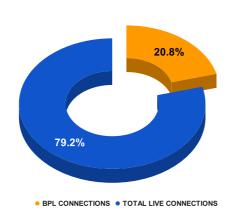

### **BPL DATA**

#### BPL CONNECTIONS AS % OF TOTAL LIVE CONNECTIONS

| COMPREHENSIVE INDEX | Marks | Total marks | Rank |
|---------------------|-------|-------------|------|
|                     | 76.93 | 100         | 3    |