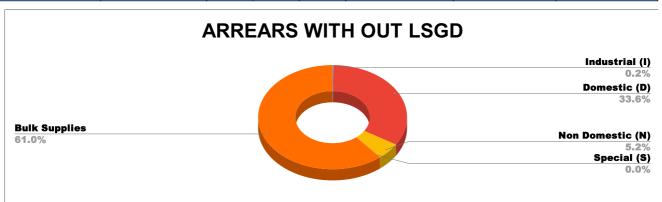

| DOMESTIC     | NON DOMESTIC | INDUSTRIAL | SPECIAL | BULK<br>SUPPLY | Panchayath WC-Street<br>Taps | Muncipality<br>WC -Street Taps | Corporation WC -<br>Street Taps |
|--------------|--------------|------------|---------|----------------|------------------------------|--------------------------------|---------------------------------|
| 11,14,66,374 | 1,71,31,371  | 6,71,654   | 2,096   | 20,22,67,953   | 8,35,86,987                  | 71,98,19,957                   | 37,51,597                       |