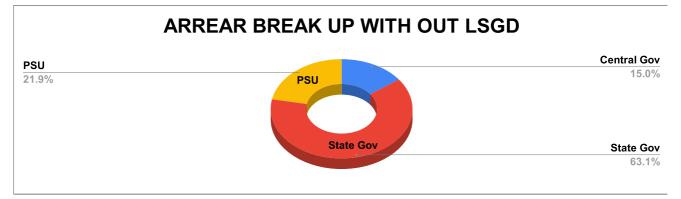

| DOMESTIC     | NON DOMESTIC | INDUSTRIAL | SPECIAL | BULK<br>SUPPLY | Panchayath WC-Street<br>Taps | Muncipality<br>WC -Street Taps | Corporation WC -<br>Street Taps |
|--------------|--------------|------------|---------|----------------|------------------------------|--------------------------------|---------------------------------|
| 11,14,66,374 | 1,71,31,371  | 6,71,654   | 2,096   | 20,22,67,953   | 8,35,86,987                  | 71,98,19,957                   | 37,51,597                       |