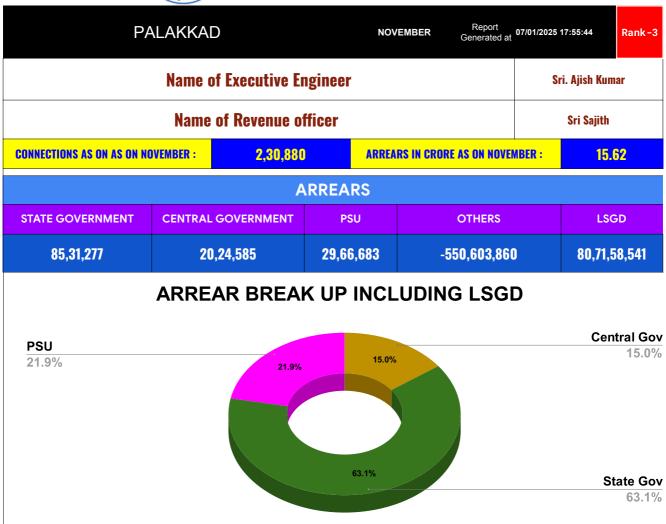

| DOMESTIC     | NON DOMESTIC | INDUSTRIAL | SPECIAL | BULK<br>SUPPLY | Panchayath WC-Street<br>Taps | Muncipality<br>WC -Street Taps | Corporation WC -<br>Street Taps |
|--------------|--------------|------------|---------|----------------|------------------------------|--------------------------------|---------------------------------|
| 11,14,66,374 | 1,71,31,371  | 6,71,654   | 2,096   | 20,22,67,953   | 8,35,86,987                  | 71,98,19,957                   | 37,51,597                       |