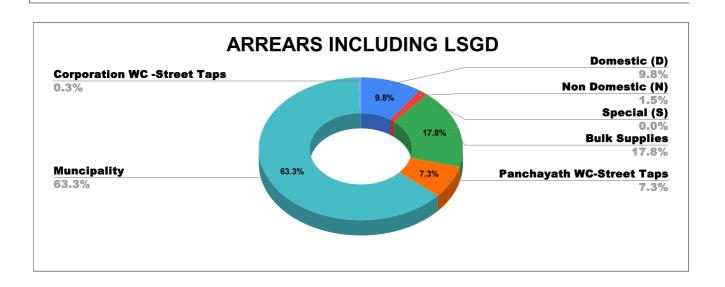

| DOMESTIC     | NON DOMESTIC | INDUSTRIAL | SPECIAL | BULK<br>SUPPLY | Panchayath WC-Street<br>Taps | Muncipality<br>WC -Street Taps | Corporation WC -<br>Street Taps |
|--------------|--------------|------------|---------|----------------|------------------------------|--------------------------------|---------------------------------|
| 11,14,66,374 | 1,71,31,371  | 6,71,654   | 2,096   | 20,22,67,953   | 8,35,86,987                  | 71,98,19,957                   | 37,51,597                       |