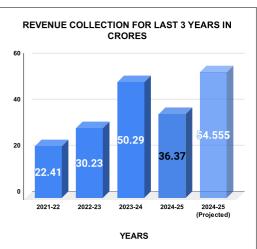

|         |        |        |        |        | COLI   | ECTIO                  | ON IN    | LAKHS    |          |          |          |                   |
|---------|--------|--------|--------|--------|--------|------------------------|----------|----------|----------|----------|----------|-------------------|
| YEAR    | April  | May    | June   | July   | August | September              | October  | November | December | January  | February | March             |
| 2020-21 | 48.09  | 111.66 | 260.12 | 217.32 | 176.84 | 178.61                 | 179.28   | 185.03   | 196.18   | 203.69   | 201.69   | 239.47            |
| 2021-22 | 173.32 | 93.95  | 98.53  | 216.16 | 227.93 | 206.67                 | 203.85   | 219.33   | 209.38   | 203.95   | 195.20   | 193.17            |
| 2022-23 | 175.79 | 232.38 | 253.42 | 267.18 | 208.84 | 193.01                 | 216.32   | 221.21   | 280.92   | 311.54   | 258.89   | 404.21            |
| 2023-24 | 268.44 | 434.59 | 394.39 | 399.58 | 444.37 | 440.59                 | 408.03   | 455.83   | 427.35   | 446.85   | 450.74   | 458.24            |
| 2024-25 | 446.65 | 468.70 | 475.66 | 466.06 | 386.54 | 375.29                 | 499.75   | 516.57   |          |          |          |                   |
|         |        |        |        |        |        | YEAR                   | 2020-21  | 2021-22  | 2022-23  | 2023-24  | 2024-25  | 2024-25<br>(Proj) |
|         |        |        |        |        |        | COLLECTION<br>IN LAKHS | 2,197.98 | 2,241.42 | 3,023.71 | 5,029.01 | 3,635.21 | 5,452.82          |