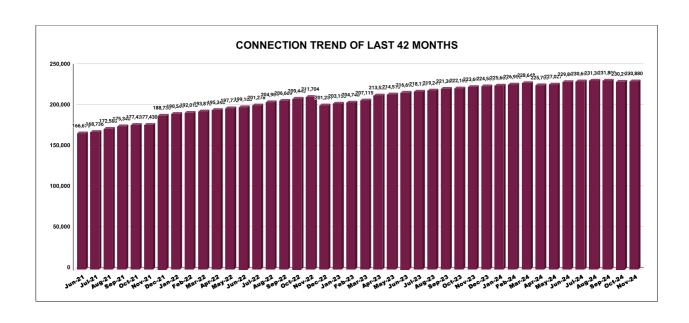

|         | CONNECTION OF LAST 56 MONTHS |          |          |          |          |           |          |          |          |          |          |          |
|---------|------------------------------|----------|----------|----------|----------|-----------|----------|----------|----------|----------|----------|----------|
| YEAR    | April                        | May      | June     | July     | August   | September | October  | November | December | January  | February | March    |
| 2020-21 | 1,24,007                     | 1,24,893 | 1,26,121 | 1,27,587 | 1,28,773 | 1,29,393  | 1,30,492 | 1,37,818 | 1,42,836 | 1,48,087 | 1,52,985 | 1,59,199 |
| 2021-22 | 1,62,625                     | 1,64,111 | 1,66,679 | 1,68,736 | 1,72,580 | 1,75,340  | 1,77,430 | 1,77,430 | 1,88,736 | 1,90,549 | 1,92,012 | 1,93,818 |
| 2022-23 | 1,95,346                     | 1,97,772 | 1,99,168 | 2,01,278 | 2,04,904 | 2,06,669  | 2,09,443 | 2,11,704 | 2,01,251 | 2,03,158 | 2,04,748 | 2,07,115 |
| 2023-24 | 2,13,522                     | 2,14,515 | 2,16,690 | 2,18,121 | 2,19,241 | 2,21,385  | 2,22,162 | 2,23,695 | 2,24,585 | 2,25,660 | 2,26,952 | 2,28,648 |
| 2024-25 | 2,25,753                     | 2,27,027 | 2,29,861 | 2,30,656 | 2,31,387 | 2,31,800  | 2,30,256 | 2,30,880 |          |          |          |          |