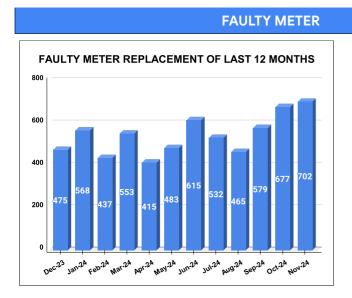

# METER READING POSTING % AGAINST NUMBER OF LIVE CONNECTIONS OF SEPTEMBER

| монтн     | Total No.of Faulty meters | Number of Faulty meter replaced | Number of<br>Faulty<br>meter<br>pending |
|-----------|---------------------------|---------------------------------|-----------------------------------------|
| JUNE      | 1,905                     | 615                             | 1,290                                   |
| JULY      | 2,001                     | 532                             | 1,469                                   |
| AUGUST    | 2,079                     | 465                             | 1,614                                   |
| SEPTEMBER | 2,044                     | 579                             | 1,465                                   |
| OCTOBER   | 2,041                     | 677                             | 1,364                                   |
| NOVEMBER  | 1,958                     | 702                             | 1,256                                   |