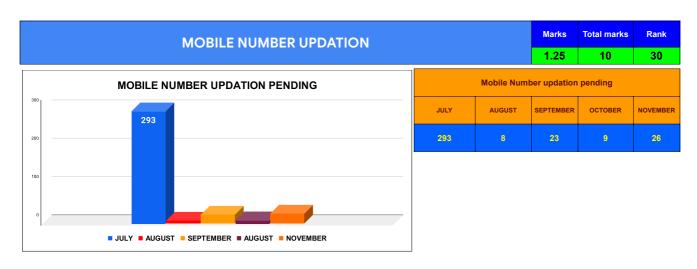

|                                | Marks | Total marks | Rank |
|--------------------------------|-------|-------------|------|
| COMPREHENSIVE INDEX            | 76.93 | 100         | 3    |
| REVENUE COLLECTION ACHIEVEMENT | 25.08 | 25          | 5    |
| METER READING POSTING          | #N/A  | 16          | #N/A |
| FAULTY METER REPLACEMENT       | 13.53 | 20          | 22   |
| MOBILE NO UPDATION             | 1.25  | 10          | 30   |
| REVENUE RECOVERY STATUS        | #N/A  | 8           | #N/A |
| JAL JEEVAN MISSION ROUTING     | 10.00 | 10          | 8    |
| AMNESTY                        | #N/A  | 11          | #N/A |