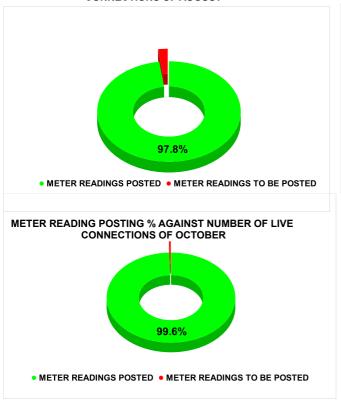

| Total No. of Live<br>connection on June    | Total No. of readings posted on June            | Total Readings of June<br>against 50% Total Live<br>Connections of June 24          |
|--------------------------------------------|-------------------------------------------------|-------------------------------------------------------------------------------------|
| 223,709                                    | 108,500                                         | 97.00%                                                                              |
| Total No. of Live<br>connection on August  | Total No. of<br>readings<br>posted on<br>August | Total Readings of August<br>against 50% Total Live<br>Connections of August<br>24   |
| 224,547                                    | 109,856                                         | 97.85%                                                                              |
| Total No. of Live<br>connection on October | Total No. of readings posted on October         | Total Readings of<br>October against 50%<br>Total Live Connections of<br>October 24 |
| 224,226                                    | 111,621                                         | 99.56%                                                                              |