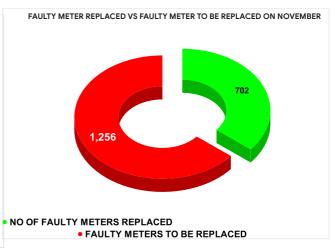

# METER READING POSTING % AGAINST NUMBER OF LIVE CONNECTIONS OF SEPTEMBER

| монтн     | Total No.of Faulty meters | Number of Faulty meter replaced | Number of<br>Faulty<br>meter<br>pending |
|-----------|---------------------------|---------------------------------|-----------------------------------------|
| JUNE      | 1,905                     | 615                             | 1,290                                   |
| JULY      | 2,001                     | 532                             | 1,469                                   |
| AUGUST    | 2,079                     | 465                             | 1,614                                   |
| SEPTEMBER | 2,044                     | 579                             | 1,465                                   |
| OCTOBER   | 2,041                     | 677                             | 1,364                                   |
| NOVEMBER  | 1,958                     | 702                             | 1,256                                   |