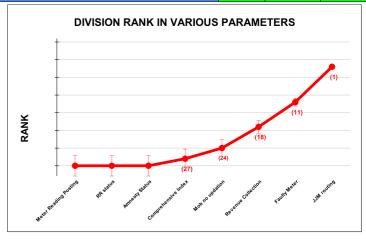

|                                | Marks | Total marks | Rank |
|--------------------------------|-------|-------------|------|
| COMPREHENSIVE INDEX            | 76.93 | 100         | 3    |
| REVENUE COLLECTION ACHIEVEMENT | 25.08 | 25          | 5    |
| METER READING POSTING          | #N/A  | 16          | #N/A |
| FAULTY METER REPLACEMENT       | 13.53 | 20          | 22   |
| MOBILE NO UPDATION             | 1.25  | 10          | 30   |
| REVENUE RECOVERY STATUS        | #N/A  | 8           | #N/A |
| JAL JEEVAN MISSION ROUTING     | 10.00 | 10          | 8    |
| AMNESTY                        | #N/A  | 11          | #N/A |