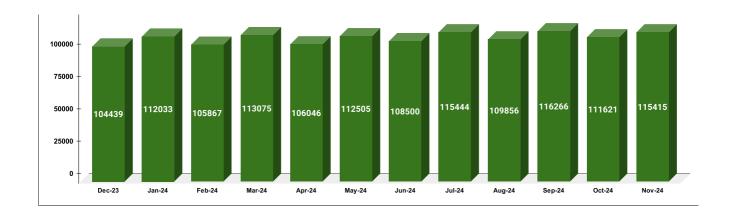

|         | CONNECTION OF LAST 56 MONTHS |          |          |          |          |           |          |          |          |          |          |          |
|---------|------------------------------|----------|----------|----------|----------|-----------|----------|----------|----------|----------|----------|----------|
| YEAR    | April                        | May      | June     | July     | August   | September | October  | November | December | January  | February | March    |
| 2020-21 | 1,24,007                     | 1,24,893 | 1,26,121 | 1,27,587 | 1,28,773 | 1,29,393  | 1,30,492 | 1,37,818 | 1,42,836 | 1,48,087 | 1,52,985 | 1,59,199 |
| 2021-22 | 1,62,625                     | 1,64,111 | 1,66,679 | 1,68,736 | 1,72,580 | 1,75,340  | 1,77,430 | 1,77,430 | 1,88,736 | 1,90,549 | 1,92,012 | 1,93,818 |
| 2022-23 | 1,95,346                     | 1,97,772 | 1,99,168 | 2,01,278 | 2,04,904 | 2,06,669  | 2,09,443 | 2,11,704 | 2,01,251 | 2,03,158 | 2,04,748 | 2,07,115 |
| 2023-24 | 2,13,522                     | 2,14,515 | 2,16,690 | 2,18,121 | 2,19,241 | 2,21,385  | 2,22,162 | 2,23,695 | 2,24,585 | 2,25,660 | 2,26,952 | 2,28,648 |
| 2024-25 | 2,25,753                     | 2,27,027 | 2,29,861 | 2,30,656 | 2,31,387 | 2,31,800  | 2,30,256 | 2,30,880 |          |          |          |          |