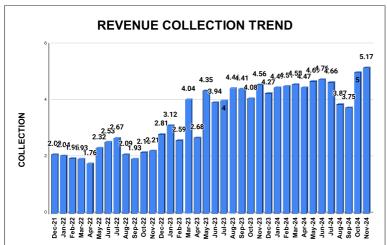

|         |        |        |        |        | COLI   | ECTIO                  | ON IN    | LAKHS    |          |          |          |                   |
|---------|--------|--------|--------|--------|--------|------------------------|----------|----------|----------|----------|----------|-------------------|
| YEAR    | April  | May    | June   | July   | August | September              | October  | November | December | January  | February | March             |
| 2020-21 | 48.09  | 111.66 | 260.12 | 217.32 | 176.84 | 178.61                 | 179.28   | 185.03   | 196.18   | 203.69   | 201.69   | 239.47            |
| 2021-22 | 173.32 | 93.95  | 98.53  | 216.16 | 227.93 | 206.67                 | 203.85   | 219.33   | 209.38   | 203.95   | 195.20   | 193.17            |
| 2022-23 | 175.79 | 232.38 | 253.42 | 267.18 | 208.84 | 193.01                 | 216.32   | 221.21   | 280.92   | 311.54   | 258.89   | 404.21            |
| 2023-24 | 268.44 | 434.59 | 394.39 | 399.58 | 444.37 | 440.59                 | 408.03   | 455.83   | 427.35   | 446.85   | 450.74   | 458.24            |
| 2024-25 | 446.65 | 468.70 | 475.66 | 466.06 | 386.54 | 375.29                 | 499.75   | 516.57   |          |          |          |                   |
|         |        |        |        |        |        | YEAR                   | 2020-21  | 2021-22  | 2022-23  | 2023-24  | 2024-25  | 2024-25<br>(Proj) |
|         |        |        |        |        |        | COLLECTION<br>IN LAKHS | 2,197.98 | 2,241.42 | 3,023.71 | 5,029.01 | 3,635.21 | 5,452.82          |