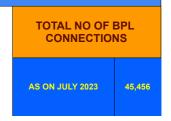

### **BPL DATA**

#### BPL CONNECTIONS AS % OF TOTAL LIVE CONNECTIONS

| COMPREHENSIVE INDEX | Marks | Total marks | Rank |
|---------------------|-------|-------------|------|
|                     | 76.93 | 100         | 3    |