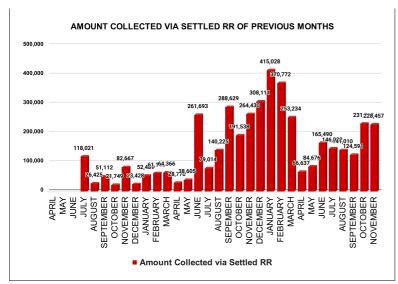

| REVENUE RECOVERY STATUS | Marks | Total marks | Rank |
|-------------------------|-------|-------------|------|
|                         | #N/A  | 8           | #N/A |

| MONTH     | No of RR Notices<br>Issued | No of RR<br>Proceed | No Of RR Settled | Amount<br>Collected via<br>Settled RR |
|-----------|----------------------------|---------------------|------------------|---------------------------------------|
| JUNE      | 152                        | 85                  | 73               | 165,490                               |
| JULY      | 156                        | 151                 | 68               | 146,922                               |
| AUGUST    | 148                        | 62                  | 44               | 141,010                               |
| SEPTEMBER | 157                        | 133                 | 33               | 124,591                               |
| OCTOBER   | 677                        | 167                 | 100              | 231,218                               |
| NOVEMBER  | 560                        | 249                 | 92               | 228,457                               |