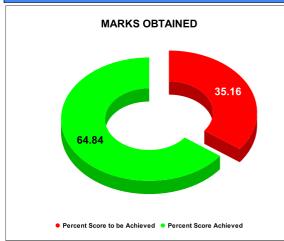

#### BPL CONNECTIONS AS % OF TOTAL LIVE CONNECTIONS

| COMPREHENSIVE INDEX | Marks | Total marks | Rank |
|---------------------|-------|-------------|------|
|                     | 76.93 | 100         | 3    |

|                                | Marks | Total marks | Rank |
|--------------------------------|-------|-------------|------|
| COMPREHENSIVE INDEX            | 76.93 | 100         | 3    |
| REVENUE COLLECTION ACHIEVEMENT | 25.08 | 25          | 5    |
| METER READING POSTING          | #N/A  | 16          | #N/A |
| FAULTY METER REPLACEMENT       | 13.53 | 20          | 22   |
| MOBILE NO UPDATION             | 1.25  | 10          | 30   |
| REVENUE RECOVERY STATUS        | #N/A  | 8           | #N/A |
| JAL JEEVAN MISSION ROUTING     | 10.00 | 10          | 8    |
| AMNESTY                        | #N/A  | 11          | #N/A |