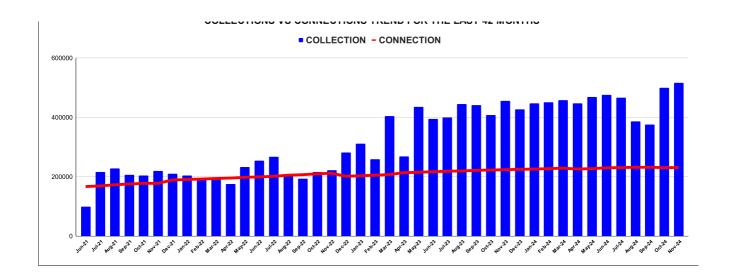

|         |        |        |        |        | COLI   | ECTIO                  | ON IN    | LAKHS    |          |          |          |                   |
|---------|--------|--------|--------|--------|--------|------------------------|----------|----------|----------|----------|----------|-------------------|
| YEAR    | April  | May    | June   | July   | August | September              | October  | November | December | January  | February | March             |
| 2020-21 | 48.09  | 111.66 | 260.12 | 217.32 | 176.84 | 178.61                 | 179.28   | 185.03   | 196.18   | 203.69   | 201.69   | 239.47            |
| 2021-22 | 173.32 | 93.95  | 98.53  | 216.16 | 227.93 | 206.67                 | 203.85   | 219.33   | 209.38   | 203.95   | 195.20   | 193.17            |
| 2022-23 | 175.79 | 232.38 | 253.42 | 267.18 | 208.84 | 193.01                 | 216.32   | 221.21   | 280.92   | 311.54   | 258.89   | 404.21            |
| 2023-24 | 268.44 | 434.59 | 394.39 | 399.58 | 444.37 | 440.59                 | 408.03   | 455.83   | 427.35   | 446.85   | 450.74   | 458.24            |
| 2024-25 | 446.65 | 468.70 | 475.66 | 466.06 | 386.54 | 375.29                 | 499.75   | 516.57   |          |          |          |                   |
|         |        |        |        |        |        | YEAR                   | 2020-21  | 2021-22  | 2022-23  | 2023-24  | 2024-25  | 2024-25<br>(Proj) |
|         |        |        |        |        |        | COLLECTION<br>IN LAKHS | 2,197.98 | 2,241.42 | 3,023.71 | 5,029.01 | 3,635.21 | 5,452.82          |

|         | CONNECTION OF LAST 56 MONTHS |          |          |          |          |           |          |          |          |          |          |          |
|---------|------------------------------|----------|----------|----------|----------|-----------|----------|----------|----------|----------|----------|----------|
| YEAR    | April                        | May      | June     | July     | August   | September | October  | November | December | January  | February | March    |
| 2020-21 | 1,24,007                     | 1,24,893 | 1,26,121 | 1,27,587 | 1,28,773 | 1,29,393  | 1,30,492 | 1,37,818 | 1,42,836 | 1,48,087 | 1,52,985 | 1,59,199 |
| 2021-22 | 1,62,625                     | 1,64,111 | 1,66,679 | 1,68,736 | 1,72,580 | 1,75,340  | 1,77,430 | 1,77,430 | 1,88,736 | 1,90,549 | 1,92,012 | 1,93,818 |
| 2022-23 | 1,95,346                     | 1,97,772 | 1,99,168 | 2,01,278 | 2,04,904 | 2,06,669  | 2,09,443 | 2,11,704 | 2,01,251 | 2,03,158 | 2,04,748 | 2,07,115 |
| 2023-24 | 2,13,522                     | 2,14,515 | 2,16,690 | 2,18,121 | 2,19,241 | 2,21,385  | 2,22,162 | 2,23,695 | 2,24,585 | 2,25,660 | 2,26,952 | 2,28,648 |
| 2024-25 | 2,25,753                     | 2,27,027 | 2,29,861 | 2,30,656 | 2,31,387 | 2,31,800  | 2,30,256 | 2,30,880 |          |          |          |          |