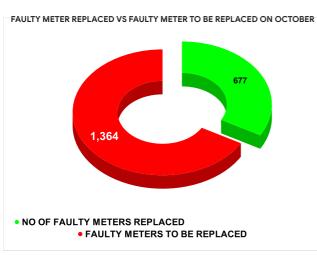

# METER READING POSTING % AGAINST NUMBER OF LIVE CONNECTIONS OF SEPTEMBER

| монтн     | Total No.of Faulty meters | Number of Faulty meter replaced | Number of<br>Faulty<br>meter<br>pending |
|-----------|---------------------------|---------------------------------|-----------------------------------------|
| JUNE      | 1,905                     | 615                             | 1,290                                   |
| JULY      | 2,001                     | 532                             | 1,469                                   |
| AUGUST    | 2,079                     | 465                             | 1,614                                   |
| SEPTEMBER | 2,044                     | 579                             | 1,465                                   |
| OCTOBER   | 2,041                     | 677                             | 1,364                                   |
| NOVEMBER  | 1,958                     | 702                             | 1,256                                   |