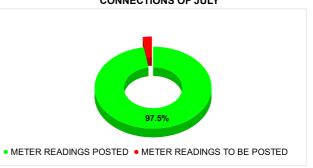

| Total No. of Live connection<br>on July      | Total No. of readings posted on July               | Total Readings of July<br>against 50% Total Live<br>Connections of July 24              |
|----------------------------------------------|----------------------------------------------------|-----------------------------------------------------------------------------------------|
| 186,541                                      | 90,927                                             | 97.49%                                                                                  |
| Total No. of Live connection<br>on September | Total No. of<br>readings<br>posted on<br>September | Total Readings of<br>September against 50%<br>Total Live Connections of<br>September 24 |
| 185,085                                      | 89,122                                             | 96.30%                                                                                  |
| Total No. of Live connection<br>on November  | Total No. of<br>readings<br>posted on<br>November  | Total Readings of<br>November against 50%<br>Total Live Connections of<br>November 24   |
| 185,028                                      | 91,003                                             | 98.37%                                                                                  |

# METER READING POSTING % AGAINST NUMBER OF LIVE CONNECTIONS OF JULY