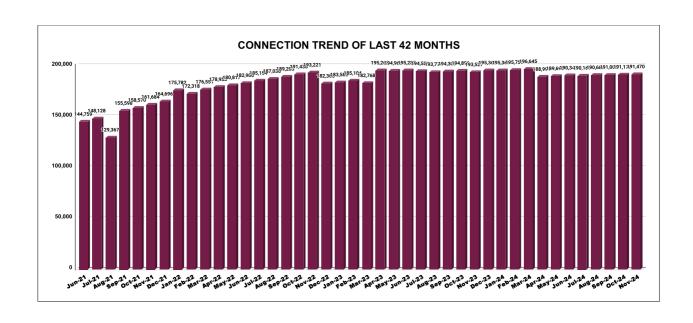

|         | CONNECTION OF LAST 56 MONTHS |          |          |          |          |           |          |          |          |          |          |          |
|---------|------------------------------|----------|----------|----------|----------|-----------|----------|----------|----------|----------|----------|----------|
| YEAR    | April                        | May      | June     | July     | August   | September | October  | November | December | January  | February | March    |
| 2020-21 | 1,16,523                     | 1,17,126 | 1,17,553 | 1,17,832 | 1,18,039 | 1,18,151  | 1,18,388 | 1,29,339 | 1,31,149 | 1,33,090 | 1,35,573 | 1,39,999 |
| 2021-22 | 1,42,558                     | 1,43,223 | 1,44,759 | 1,48,128 | 1,29,367 | 1,55,598  | 1,58,570 | 1,61,684 | 1,64,696 | 1,75,782 | 1,72,318 | 1,76,551 |
| 2022-23 | 1,78,953                     | 1,80,817 | 1,82,900 | 1,85,154 | 1,87,036 | 1,89,203  | 1,91,436 | 1,93,221 | 1,82,366 | 1,83,585 | 1,85,104 | 1,82,768 |
| 2023-24 | 1,95,263                     | 1,94,966 | 1,95,283 | 1,94,581 | 1,93,774 | 1,94,305  | 1,94,896 | 1,93,527 | 1,95,368 | 1,95,366 | 1,95,750 | 1,96,645 |
| 2024-25 | 1,88,991                     | 1,89,690 | 1,90,343 | 1,90,167 | 1,90,688 | 1,91,008  | 1,91,172 | 1,91,470 |          |          |          |          |