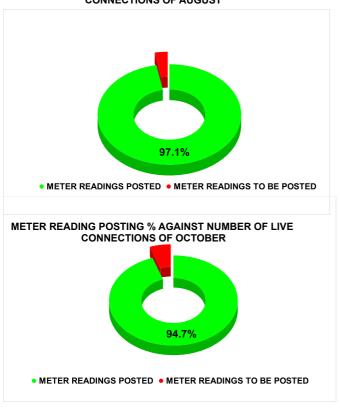

| METER READING POSTING | Marks | Total marks | Rank |
|-----------------------|-------|-------------|------|
| WETER READING FOOTING | 20.03 | 16          | 27   |

| Total No. of Live connection on June       | Total No. of readings posted on June    | Total Readings of June<br>against 50% Total Live<br>Connections of June 24          |
|--------------------------------------------|-----------------------------------------|-------------------------------------------------------------------------------------|
| 185,170                                    | 89,386                                  | 96.54%                                                                              |
| Total No. of Live<br>connection on August  | Total No. of readings posted on August  | Total Readings of August<br>against 50% Total Live<br>Connections of August<br>24   |
| 185,182                                    | 89,904                                  | 97.10%                                                                              |
| Total No. of Live<br>connection on October | Total No. of readings posted on October | Total Readings of<br>October against 50%<br>Total Live Connections of<br>October 24 |
| 190,784                                    | 90,375                                  | 94.74%                                                                              |