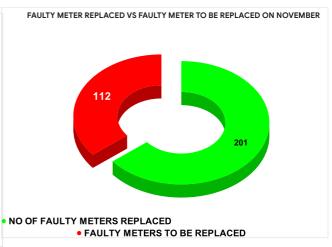

## METER READING POSTING % AGAINST NUMBER OF LIVE CONNECTIONS OF SEPTEMBER

|           |                           | 10.72 |                       |                                         |
|-----------|---------------------------|-------|-----------------------|-----------------------------------------|
| MONTH     | Total No.of Faulty meters |       | Faulty meter<br>laced | Number of<br>Faulty<br>meter<br>pending |
| JUNE      | 454                       | 2     | 62                    | 192                                     |
| JULY      | 397                       | 2     | :17                   | 180                                     |
| AUGUST    | 488                       | 2     | .56                   | 232                                     |
| SEPTEMBER | 399                       | 2     | 16                    | 183                                     |
| OCTOBER   | 367                       | 2     | 10                    | 157                                     |
| NOVEMBER  | 313                       | 2     | .01                   | 112                                     |