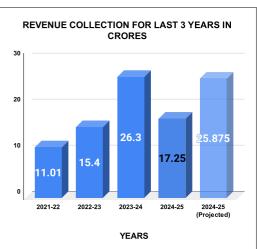

|         | COLLECTION IN LAKHS |        |        |        |        |                        |          |          |          |          |          |                   |
|---------|---------------------|--------|--------|--------|--------|------------------------|----------|----------|----------|----------|----------|-------------------|
| YEAR    | April               | May    | June   | July   | August | September              | October  | November | December | January  | February | March             |
| 2020-21 | 10.48               | 77.16  | 86.70  | 87.15  | 68.15  | 79.80                  | 75.03    | 83.09    | 118.46   | 129.76   | 139.32   | 209.07            |
| 2021-22 | 93.36               | 30.40  | 63.60  | 78.90  | 87.48  | 99.84                  | 105.00   | 104.28   | 110.39   | 125.06   | 84.29    | 120.45            |
| 2022-23 | 75.74               | 93.02  | 125.05 | 124.98 | 106.45 | 100.31                 | 106.97   | 115.28   | 120.38   | 208.64   | 141.76   | 221.57            |
| 2023-24 | 136.07              | 227.55 | 216.72 | 227.02 | 231.16 | 215.93                 | 231.81   | 215.71   | 203.71   | 266.78   | 219.88   | 235.54            |
| 2024-25 | 204.63              | 228.82 | 238.32 | 237.62 | 201.96 | 186.16                 | 220.43   | 207.29   |          |          |          |                   |
|         |                     |        |        |        |        | YEAR                   | 2020-21  | 2021-22  | 2022-23  | 2023-24  | 2024-25  | 2024-25<br>(Proj) |
|         |                     |        |        |        |        | COLLECTION<br>IN LAKHS | 1,164.16 | 1,103.05 | 1,540.15 | 2,627.88 | 1,725.22 | 2,587.83          |