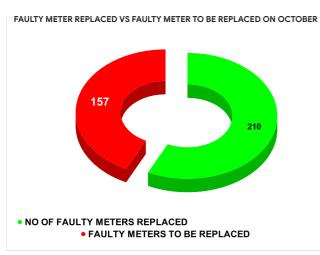

## METER READING POSTING % AGAINST NUMBER OF LIVE CONNECTIONS OF SEPTEMBER

|           |                           | 10.72 |                       |                                         |
|-----------|---------------------------|-------|-----------------------|-----------------------------------------|
| MONTH     | Total No.of Faulty meters |       | Faulty meter<br>laced | Number of<br>Faulty<br>meter<br>pending |
| JUNE      | 454                       | 2     | 62                    | 192                                     |
| JULY      | 397                       | 2     | :17                   | 180                                     |
| AUGUST    | 488                       | 2     | .56                   | 232                                     |
| SEPTEMBER | 399                       | 2     | 16                    | 183                                     |
| OCTOBER   | 367                       | 2     | 10                    | 157                                     |
| NOVEMBER  | 313                       | 2     | .01                   | 112                                     |