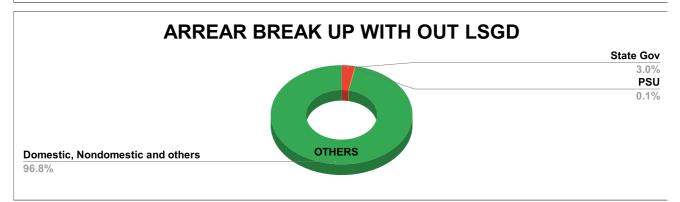

| DOMESTIC    | NON DOMESTIC | INDUSTRIAL | SPECIAL | BULK<br>SUPPLY | Panchayath WC-Street<br>Taps | Muncipality<br>WC -Street Taps | Corporation WC -<br>Street Taps |
|-------------|--------------|------------|---------|----------------|------------------------------|--------------------------------|---------------------------------|
| 9,29,23,687 | 3,29,74,112  | 58,285     | 3       | 41,83,82,308   | 17,59,41,496                 | 20,77,27,868                   | 23,02,27,238                    |