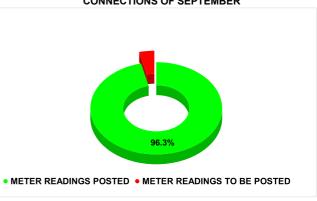

| Total No. of Live connection<br>on July      | Total No. of readings posted on July               | Total Readings of July<br>against 50% Total Live<br>Connections of July 24              |
|----------------------------------------------|----------------------------------------------------|-----------------------------------------------------------------------------------------|
| 186,541                                      | 90,927                                             | 97.49%                                                                                  |
| Total No. of Live connection<br>on September | Total No. of<br>readings<br>posted on<br>September | Total Readings of<br>September against 50%<br>Total Live Connections of<br>September 24 |
| 185,085                                      | 89,122                                             | 96.30%                                                                                  |
| Total No. of Live connection<br>on November  | Total No. of<br>readings<br>posted on<br>November  | Total Readings of<br>November against 50%<br>Total Live Connections of<br>November 24   |
| 185,028                                      | 91,003                                             | 98.37%                                                                                  |