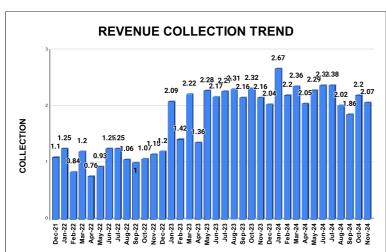

|         | COLLECTION IN LAKHS |        |        |        |        |                        |          |          |          |          |          |                   |
|---------|---------------------|--------|--------|--------|--------|------------------------|----------|----------|----------|----------|----------|-------------------|
| YEAR    | April               | May    | June   | July   | August | September              | October  | November | December | January  | February | March             |
| 2020-21 | 10.48               | 77.16  | 86.70  | 87.15  | 68.15  | 79.80                  | 75.03    | 83.09    | 118.46   | 129.76   | 139.32   | 209.07            |
| 2021-22 | 93.36               | 30.40  | 63.60  | 78.90  | 87.48  | 99.84                  | 105.00   | 104.28   | 110.39   | 125.06   | 84.29    | 120.45            |
| 2022-23 | 75.74               | 93.02  | 125.05 | 124.98 | 106.45 | 100.31                 | 106.97   | 115.28   | 120.38   | 208.64   | 141.76   | 221.57            |
| 2023-24 | 136.07              | 227.55 | 216.72 | 227.02 | 231.16 | 215.93                 | 231.81   | 215.71   | 203.71   | 266.78   | 219.88   | 235.54            |
| 2024-25 | 204.63              | 228.82 | 238.32 | 237.62 | 201.96 | 186.16                 | 220.43   | 207.29   |          |          |          |                   |
|         |                     |        |        |        |        | YEAR                   | 2020-21  | 2021-22  | 2022-23  | 2023-24  | 2024-25  | 2024-25<br>(Proj) |
|         |                     |        |        |        |        | COLLECTION<br>IN LAKHS | 1,164.16 | 1,103.05 | 1,540.15 | 2,627.88 | 1,725.22 | 2,587.83          |