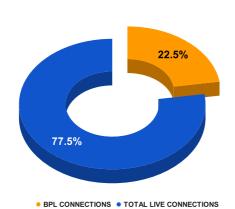

### **BPL DATA**

#### BPL CONNECTIONS AS % OF TOTAL LIVE CONNECTIONS

| COMPREHENSIVE INDEX | Marks | Total marks | Rank |
|---------------------|-------|-------------|------|
|                     | 64.79 | 100         | 26   |