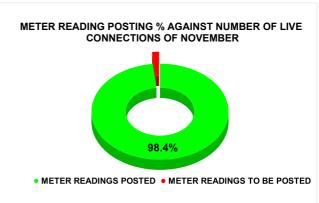

| Total No. of Live connection<br>on July      | Total No. of readings posted on July               | Total Readings of July<br>against 50% Total Live<br>Connections of July 24              |
|----------------------------------------------|----------------------------------------------------|-----------------------------------------------------------------------------------------|
| 186,541                                      | 90,927                                             | 97.49%                                                                                  |
| Total No. of Live connection<br>on September | Total No. of<br>readings<br>posted on<br>September | Total Readings of<br>September against 50%<br>Total Live Connections of<br>September 24 |
| 185,085                                      | 89,122                                             | 96.30%                                                                                  |
| Total No. of Live connection<br>on November  | Total No. of<br>readings<br>posted on<br>November  | Total Readings of<br>November against 50%<br>Total Live Connections of<br>November 24   |
| 185,028                                      | 91,003                                             | 98.37%                                                                                  |