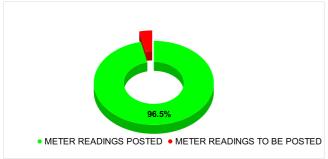

| METER READING POSTING | Marks | Total marks | Rank |
|-----------------------|-------|-------------|------|
| WETER READING FOOTING | 20.03 | 16          | 27   |

| Total No. of Live connection on June       | Total No. of readings posted on June    | Total Readings of June<br>against 50% Total Live<br>Connections of June 24          |
|--------------------------------------------|-----------------------------------------|-------------------------------------------------------------------------------------|
| 185,170                                    | 89,386                                  | 96.54%                                                                              |
| Total No. of Live<br>connection on August  | Total No. of readings posted on August  | Total Readings of August<br>against 50% Total Live<br>Connections of August<br>24   |
| 185,182                                    | 89,904                                  | 97.10%                                                                              |
| Total No. of Live<br>connection on October | Total No. of readings posted on October | Total Readings of<br>October against 50%<br>Total Live Connections of<br>October 24 |
| 190,784                                    | 90,375                                  | 94.74%                                                                              |

## METER READING POSTING % AGAINST NUMBER OF LIVE CONNECTIONS OF JUNE