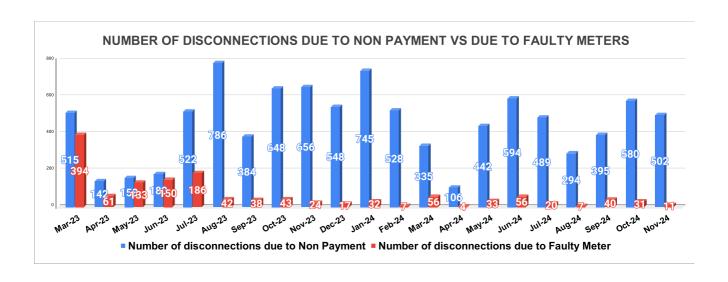

Total marks

20

16.42

| DISCONNECTION STATUS | Marks | Total marks | Rank |
|----------------------|-------|-------------|------|
|                      | -     | -           | -    |

| DISCONNECTI              | APRIL | MAY | JUNE | JULY | AUGUST | SEPTEMBER | OCTOBER | NOVEMBER | DECEMBER | JANUARY | FEBRUARY | MARCH |
|--------------------------|-------|-----|------|------|--------|-----------|---------|----------|----------|---------|----------|-------|
| DUE TO NON<br>PAYMENT () | 142   | 158 | 180  | 522  | 786    | 384       | 648     | 656      | 548      | 745     | 528      | 335   |
| DUE TO FAULTY<br>METER)  | 61    | 133 | 150  | 186  | 42     | 38        | 43      | 24       | 17       | 32      | 7        | 56    |
| DUE TO NON<br>PAYMENT()  | 106   | 442 | 594  | 489  | 294    | 395       | 580     | 502      |          |         |          |       |
| DUE TO FAULTY<br>METER() | 4     | 33  | 56   | 20   | 7      | 40        | 31      | 11       |          |         |          |       |