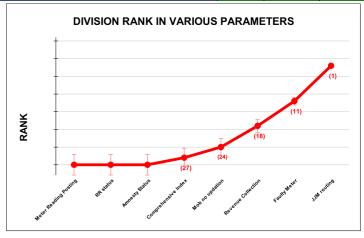

|                                | Marks | Total marks | Rank |
|--------------------------------|-------|-------------|------|
| COMPREHENSIVE INDEX            | 64.79 | 100         | 26   |
| REVENUE COLLECTION ACHIEVEMENT | 13.35 | 25          | 28   |
| METER READING POSTING          | 20.03 | 16          | 27   |
| FAULTY METER REPLACEMENT       | 16.42 | 20          | 12   |
| MOBILE NO UPDATION             | 2.00  | 10          | 9    |
| REVENUE RECOVERY STATUS        | 2.99  | 8           | 13   |
| JAL JEEVAN MISSION ROUTING     | 10.00 | 10          | 9    |
| AMNESTY                        | 2.99  | 11          |      |