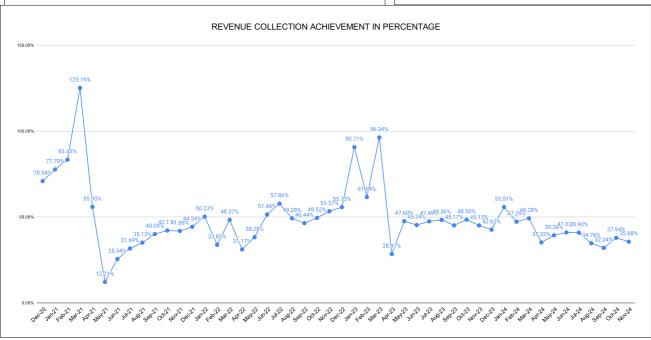

|                                | Marks | Total marks | Rank |
|--------------------------------|-------|-------------|------|
| COMPREHENSIVE INDEX            | 64.79 | 100         | 26   |
| REVENUE COLLECTION ACHIEVEMENT | 13.35 | 25          | 28   |
| METER READING POSTING          | 20.03 | 16          | 27   |
| FAULTY METER REPLACEMENT       | 16.42 | 20          | 12   |
| MOBILE NO UPDATION             | 2.00  | 10          | 9    |
| REVENUE RECOVERY STATUS        | 2.99  | 8           | 13   |
| JAL JEEVAN MISSION ROUTING     | 10.00 | 10          | 9    |
| AMNESTY                        | 2.99  | 11          |      |