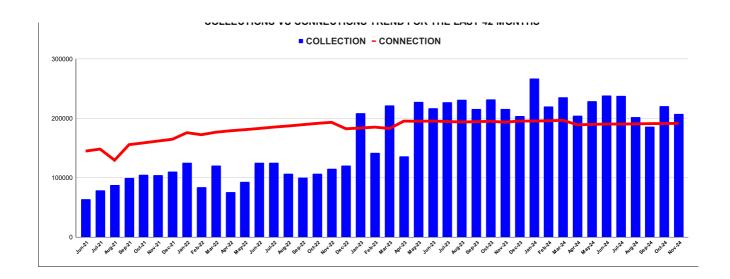

|         | COLLECTION IN LAKHS |        |        |        |        |                        |          |          |          |          |          |                   |
|---------|---------------------|--------|--------|--------|--------|------------------------|----------|----------|----------|----------|----------|-------------------|
| YEAR    | April               | May    | June   | July   | August | September              | October  | November | December | January  | February | March             |
| 2020-21 | 10.48               | 77.16  | 86.70  | 87.15  | 68.15  | 79.80                  | 75.03    | 83.09    | 118.46   | 129.76   | 139.32   | 209.07            |
| 2021-22 | 93.36               | 30.40  | 63.60  | 78.90  | 87.48  | 99.84                  | 105.00   | 104.28   | 110.39   | 125.06   | 84.29    | 120.45            |
| 2022-23 | 75.74               | 93.02  | 125.05 | 124.98 | 106.45 | 100.31                 | 106.97   | 115.28   | 120.38   | 208.64   | 141.76   | 221.57            |
| 2023-24 | 136.07              | 227.55 | 216.72 | 227.02 | 231.16 | 215.93                 | 231.81   | 215.71   | 203.71   | 266.78   | 219.88   | 235.54            |
| 2024-25 | 204.63              | 228.82 | 238.32 | 237.62 | 201.96 | 186.16                 | 220.43   | 207.29   |          |          |          |                   |
|         |                     |        |        |        |        | YEAR                   | 2020-21  | 2021-22  | 2022-23  | 2023-24  | 2024-25  | 2024-25<br>(Proj) |
|         |                     |        |        |        |        | COLLECTION<br>IN LAKHS | 1,164.16 | 1,103.05 | 1,540.15 | 2,627.88 | 1,725.22 | 2,587.83          |

|         | CONNECTION OF LAST 56 MONTHS |          |          |          |          |           |          |          |          |          |          |          |
|---------|------------------------------|----------|----------|----------|----------|-----------|----------|----------|----------|----------|----------|----------|
| YEAR    | April                        | May      | June     | July     | August   | September | October  | November | December | January  | February | March    |
| 2020-21 | 1,16,523                     | 1,17,126 | 1,17,553 | 1,17,832 | 1,18,039 | 1,18,151  | 1,18,388 | 1,29,339 | 1,31,149 | 1,33,090 | 1,35,573 | 1,39,999 |
| 2021-22 | 1,42,558                     | 1,43,223 | 1,44,759 | 1,48,128 | 1,29,367 | 1,55,598  | 1,58,570 | 1,61,684 | 1,64,696 | 1,75,782 | 1,72,318 | 1,76,551 |
| 2022-23 | 1,78,953                     | 1,80,817 | 1,82,900 | 1,85,154 | 1,87,036 | 1,89,203  | 1,91,436 | 1,93,221 | 1,82,366 | 1,83,585 | 1,85,104 | 1,82,768 |
| 2023-24 | 1,95,263                     | 1,94,966 | 1,95,283 | 1,94,581 | 1,93,774 | 1,94,305  | 1,94,896 | 1,93,527 | 1,95,368 | 1,95,366 | 1,95,750 | 1,96,645 |
| 2024-25 | 1,88,991                     | 1,89,690 | 1,90,343 | 1,90,167 | 1,90,688 | 1,91,008  | 1,91,172 | 1,91,470 |          |          |          |          |