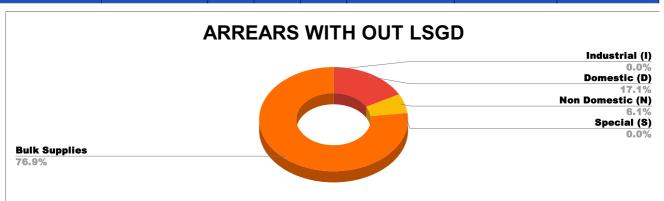

| DOMESTIC    | NON DOMESTIC | INDUSTRIAL | SPECIAL | BULK<br>SUPPLY | Panchayath WC-Street<br>Taps | Muncipality<br>WC -Street Taps | Corporation WC -<br>Street Taps |
|-------------|--------------|------------|---------|----------------|------------------------------|--------------------------------|---------------------------------|
| 9,29,23,687 | 3,29,74,112  | 58,285     | 3       | 41,83,82,308   | 17,59,41,496                 | 20,77,27,868                   | 23,02,27,238                    |