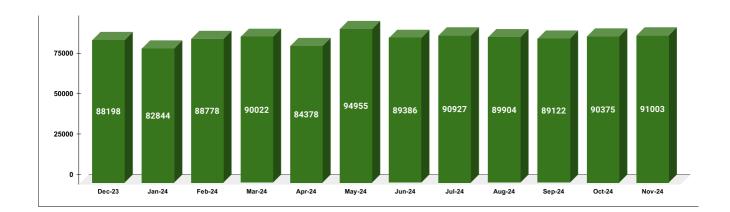

|         | CONNECTION OF LAST 56 MONTHS |          |          |          |          |           |          |          |          |          |          |          |
|---------|------------------------------|----------|----------|----------|----------|-----------|----------|----------|----------|----------|----------|----------|
| YEAR    | April                        | May      | June     | July     | August   | September | October  | November | December | January  | February | March    |
| 2020-21 | 1,16,523                     | 1,17,126 | 1,17,553 | 1,17,832 | 1,18,039 | 1,18,151  | 1,18,388 | 1,29,339 | 1,31,149 | 1,33,090 | 1,35,573 | 1,39,999 |
| 2021-22 | 1,42,558                     | 1,43,223 | 1,44,759 | 1,48,128 | 1,29,367 | 1,55,598  | 1,58,570 | 1,61,684 | 1,64,696 | 1,75,782 | 1,72,318 | 1,76,551 |
| 2022-23 | 1,78,953                     | 1,80,817 | 1,82,900 | 1,85,154 | 1,87,036 | 1,89,203  | 1,91,436 | 1,93,221 | 1,82,366 | 1,83,585 | 1,85,104 | 1,82,768 |
| 2023-24 | 1,95,263                     | 1,94,966 | 1,95,283 | 1,94,581 | 1,93,774 | 1,94,305  | 1,94,896 | 1,93,527 | 1,95,368 | 1,95,366 | 1,95,750 | 1,96,645 |
| 2024-25 | 1,88,991                     | 1,89,690 | 1,90,343 | 1,90,167 | 1,90,688 | 1,91,008  | 1,91,172 | 1,91,470 |          |          |          |          |