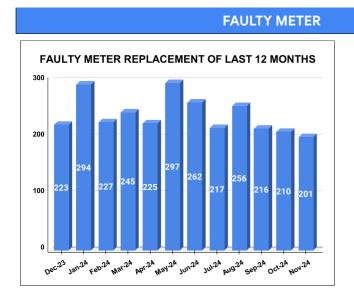

## METER READING POSTING % AGAINST NUMBER OF LIVE CONNECTIONS OF SEPTEMBER

|           |                           | 10.72 |                       |                                         |
|-----------|---------------------------|-------|-----------------------|-----------------------------------------|
| MONTH     | Total No.of Faulty meters |       | Faulty meter<br>laced | Number of<br>Faulty<br>meter<br>pending |
| JUNE      | 454                       | 2     | 62                    | 192                                     |
| JULY      | 397                       | 2     | :17                   | 180                                     |
| AUGUST    | 488                       | 2     | .56                   | 232                                     |
| SEPTEMBER | 399                       | 2     | 16                    | 183                                     |
| OCTOBER   | 367                       | 2     | 10                    | 157                                     |
| NOVEMBER  | 313                       | 2     | .01                   | 112                                     |