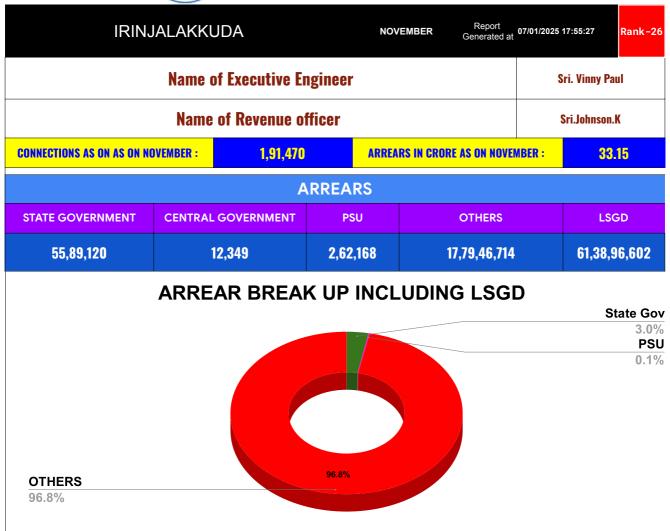

| DOMESTIC    | NON DOMESTIC | INDUSTRIAL | SPECIAL | BULK<br>SUPPLY | Panchayath WC-Street<br>Taps | Muncipality<br>WC -Street Taps | Corporation WC -<br>Street Taps |
|-------------|--------------|------------|---------|----------------|------------------------------|--------------------------------|---------------------------------|
| 9,29,23,687 | 3,29,74,112  | 58,285     | 3       | 41,83,82,308   | 17,59,41,496                 | 20,77,27,868                   | 23,02,27,238                    |