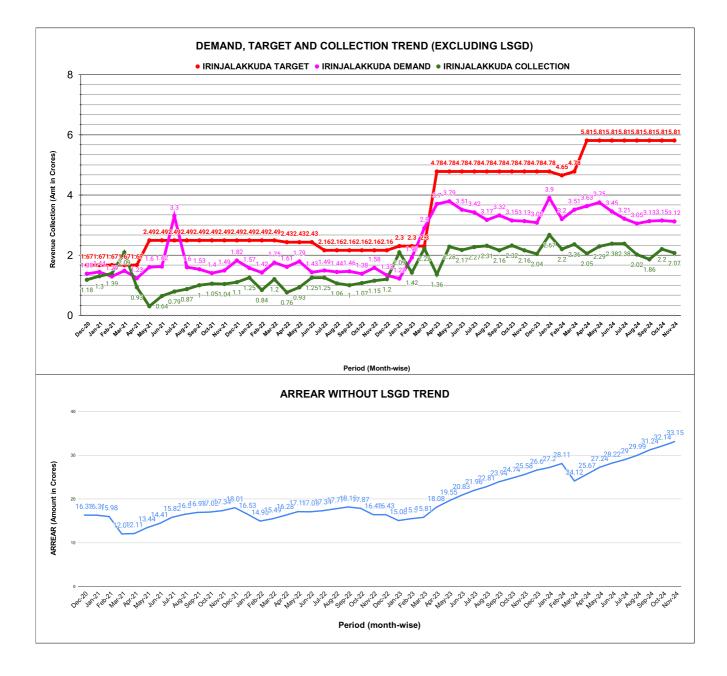

|         | COLLECTION IN LAKHS |        |        |        |        |                        |          |          |          |          |          |                   |
|---------|---------------------|--------|--------|--------|--------|------------------------|----------|----------|----------|----------|----------|-------------------|
| YEAR    | April               | May    | June   | July   | August | September              | October  | November | December | January  | February | March             |
| 2020-21 | 10.48               | 77.16  | 86.70  | 87.15  | 68.15  | 79.80                  | 75.03    | 83.09    | 118.46   | 129.76   | 139.32   | 209.07            |
| 2021-22 | 93.36               | 30.40  | 63.60  | 78.90  | 87.48  | 99.84                  | 105.00   | 104.28   | 110.39   | 125.06   | 84.29    | 120.45            |
| 2022-23 | 75.74               | 93.02  | 125.05 | 124.98 | 106.45 | 100.31                 | 106.97   | 115.28   | 120.38   | 208.64   | 141.76   | 221.57            |
| 2023-24 | 136.07              | 227.55 | 216.72 | 227.02 | 231.16 | 215.93                 | 231.81   | 215.71   | 203.71   | 266.78   | 219.88   | 235.54            |
| 2024-25 | 204.63              | 228.82 | 238.32 | 237.62 | 201.96 | 186.16                 | 220.43   | 207.29   |          |          |          |                   |
|         |                     |        |        |        |        | YEAR                   | 2020-21  | 2021-22  | 2022-23  | 2023-24  | 2024-25  | 2024-25<br>(Proj) |
|         |                     |        |        |        |        | COLLECTION<br>IN LAKHS | 1,164.16 | 1,103.05 | 1,540.15 | 2,627.88 | 1,725.22 | 2,587.83          |