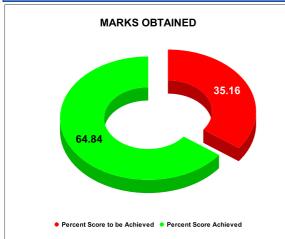

#### BPL CONNECTIONS AS % OF TOTAL LIVE CONNECTIONS

| COMPREHENSIVE INDEX | Marks | Total marks | Rank |
|---------------------|-------|-------------|------|
|                     | 64.79 | 100         | 26   |

|                                | Marks | Total marks | Rank |
|--------------------------------|-------|-------------|------|
| COMPREHENSIVE INDEX            | 64.79 | 100         | 26   |
| REVENUE COLLECTION ACHIEVEMENT | 13.35 | 25          | 28   |
| METER READING POSTING          | 20.03 | 16          | 27   |
| FAULTY METER REPLACEMENT       | 16.42 | 20          | 12   |
| MOBILE NO UPDATION             | 2.00  | 10          | 9    |
| REVENUE RECOVERY STATUS        | 2.99  | 8           | 13   |
| JAL JEEVAN MISSION ROUTING     | 10.00 | 10          | 9    |
| AMNESTY                        | 2.99  | 11          |      |