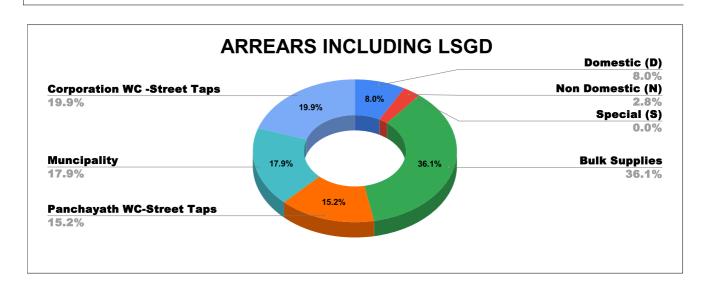

| DOMESTIC    | NON DOMESTIC | INDUSTRIAL | SPECIAL | BULK<br>SUPPLY | Panchayath WC-Street<br>Taps | Muncipality<br>WC -Street Taps | Corporation WC -<br>Street Taps |
|-------------|--------------|------------|---------|----------------|------------------------------|--------------------------------|---------------------------------|
| 9,29,23,687 | 3,29,74,112  | 58,285     | 3       | 41,83,82,308   | 17,59,41,496                 | 20,77,27,868                   | 23,02,27,238                    |