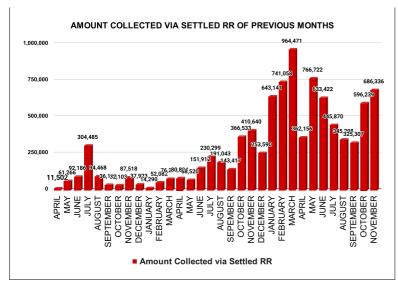

| REVENUE RECOVERY STATUS | Marks | Total marks | Rank |
|-------------------------|-------|-------------|------|
|                         | 2.99  | 8           | 13   |

| монтн     | No of RR Notices<br>Issued | No of RR<br>Proceed | No Of RR Settled | Amount<br>Collected via<br>Settled RR |
|-----------|----------------------------|---------------------|------------------|---------------------------------------|
| JUNE      | 450                        | 256                 | 87               | 633,422                               |
| JULY      | 487                        | 370                 | 86               | 445,870                               |
| AUGUST    | 283                        | 215                 | 80               | 345,298                               |
| SEPTEMBER | 178                        | 202                 | 95               | 325,307                               |
| OCTOBER   | 369                        | 94                  | 121              | 596,239                               |
| NOVEMBER  | 280                        | 54                  | 251              | 686,336                               |