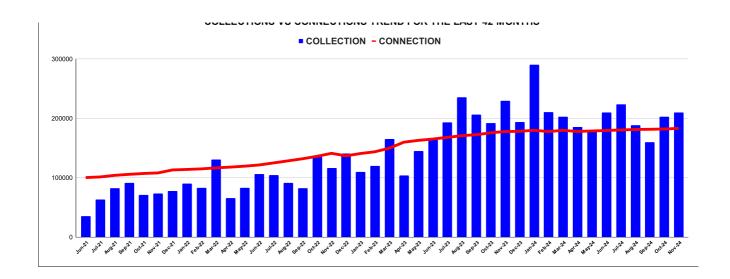

| Marks | Total marks | Rai |  |
|-------|-------------|-----|--|
| 18 12 | 25.00       | 19  |  |

|         | COLLECTION IN LAKHS |        |        |        |        |                        |         |          |          |          |          |                   |
|---------|---------------------|--------|--------|--------|--------|------------------------|---------|----------|----------|----------|----------|-------------------|
| YEAR    | April               | May    | June   | July   | August | September              | October | November | December | January  | February | March             |
| 2020-21 | 8.00                | 42.67  | 68.91  | 50.20  | 51.19  | 64.29                  | 79.46   | 86.36    | 85.23    | 108.49   | 130.97   | 152.53            |
| 2021-22 | 70.92               | 24.58  | 34.99  | 63.41  | 82.30  | 91.50                  | 70.85   | 73.57    | 77.58    | 89.76    | 83.15    | 130.78            |
| 2022-23 | 65.32               | 83.14  | 105.89 | 104.05 | 91.03  | 82.46                  | 136.42  | 116.07   | 140.67   | 109.59   | 119.63   | 164.95            |
| 2023-24 | 103.77              | 144.78 | 166.23 | 193.03 | 235.28 | 206.27                 | 191.96  | 229.56   | 193.72   | 290.34   | 210.25   | 202.36            |
| 2024-25 | 185.44              | 177.58 | 209.72 | 223.22 | 188.20 | 159.83                 | 202.91  | 209.67   |          |          |          |                   |
|         |                     |        |        |        |        | YEAR                   | 2020-21 | 2021-22  | 2022-23  | 2023-24  | 2024-25  | 2024-25<br>(Proj) |
|         |                     |        |        |        |        | COLLECTION<br>IN LAKHS | 928.29  | 893.40   | 1,319.21 | 2,367.54 | 1,556.58 | 2,334.86          |

|         | CONNECTION OF LAST 56 MONTHS |          |          |          |          |           |          |          |          |          |          |          |
|---------|------------------------------|----------|----------|----------|----------|-----------|----------|----------|----------|----------|----------|----------|
| YEAR    | April                        | May      | June     | July     | August   | September | October  | November | December | January  | February | March    |
| 2020-21 | 76,648                       | 77,016   | 77,457   | 77,750   | 77,935   | 78,200    | 78,474   | 89,803   | 89,945   | 92,084   | 93,737   | 95,669   |
| 2021-22 | 96,857                       | 97,627   | 1,00,126 | 1,01,209 | 1,03,891 | 1,05,581  | 1,07,032 | 1,07,968 | 1,12,995 | 1,13,811 | 1,14,776 | 1,16,472 |
| 2022-23 | 1,17,778                     | 1,19,353 | 1,21,401 | 1,24,834 | 1,28,337 | 1,31,855  | 1,35,980 | 1,40,974 | 1,36,711 | 1,40,657 | 1,43,640 | 1,49,686 |
| 2023-24 | 1,59,763                     | 1,62,770 | 1,65,057 | 1,67,850 | 1,70,696 | 1,72,364  | 1,75,516 | 1,77,721 | 1,78,007 | 1,79,850 | 1,77,609 | 1,79,674 |
| 2024-25 | 1,77,796                     | 1,78,641 | 1,79,419 | 1,80,322 | 1,81,209 | 1,81,433  | 1,81,956 | 1,82,972 |          |          |          |          |