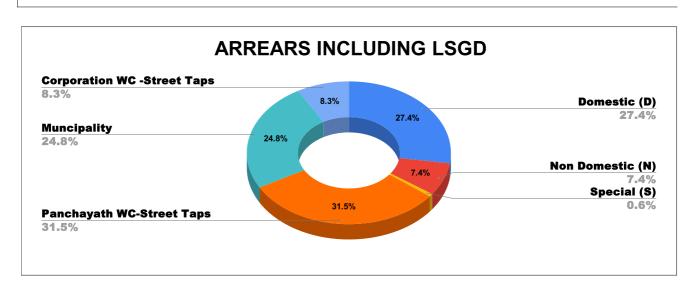

| DOMESTIC     | NON DOMESTIC | INDUSTRIAL | SPECIAL   | BULK<br>SUPPLY | Panchayath WC-Street<br>Taps | Muncipality<br>WC -Street Taps | Corporation WC -<br>Street Taps |
|--------------|--------------|------------|-----------|----------------|------------------------------|--------------------------------|---------------------------------|
| 17,50,92,300 | 4,76,18,543  | 15,37,602  | 39,96,803 | 0              | 20,15,11,619                 | 15,84,14,009                   | 5,32,20,213                     |