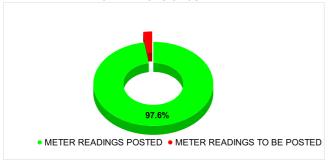

## METER READING POSTING % AGAINST NUMBER OF LIVE CONNECTIONS OF JUNE

| Total No. of Live<br>connection on June    | Total No. of readings posted on June             | Total Readings of June<br>against 50% Total Live<br>Connections of June 24          |
|--------------------------------------------|--------------------------------------------------|-------------------------------------------------------------------------------------|
| 175,897                                    | 85,843                                           | 97.61%                                                                              |
| Total No. of Live<br>connection on August  | Total No. of readings posted on August           | Total Readings of August<br>against 50% Total Live<br>Connections of August<br>24   |
| 173,294                                    | 87,609                                           | 101.11%                                                                             |
| Total No. of Live<br>connection on October | Total No. of<br>readings<br>posted on<br>October | Total Readings of<br>October against 50%<br>Total Live Connections of<br>October 24 |
| 171,456                                    | 85,969                                           | 100.28%                                                                             |