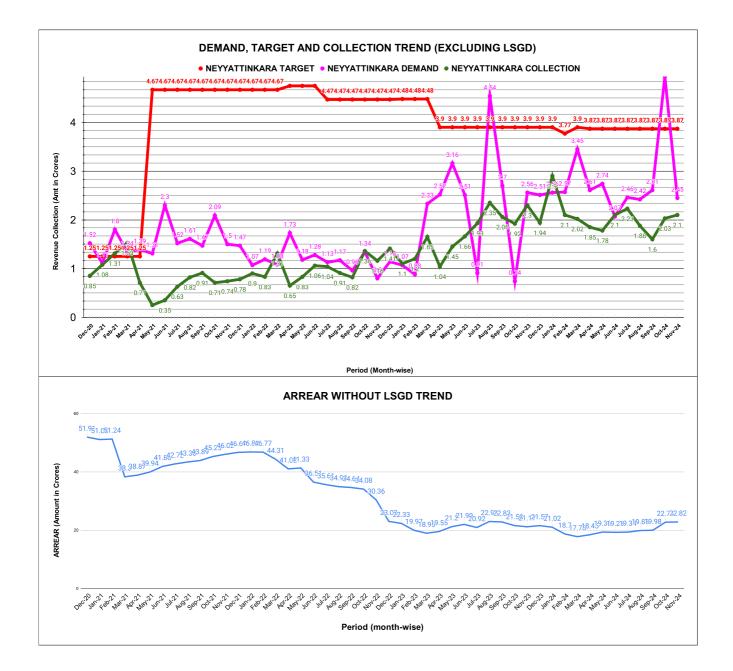

| Marks | Total marks | Rai |  |
|-------|-------------|-----|--|
| 18 12 | 25.00       | 19  |  |

|         | COLLECTION IN LAKHS |        |        |        |        |                        |         |          |          |          |          |                   |
|---------|---------------------|--------|--------|--------|--------|------------------------|---------|----------|----------|----------|----------|-------------------|
| YEAR    | April               | May    | June   | July   | August | September              | October | November | December | January  | February | March             |
| 2020-21 | 8.00                | 42.67  | 68.91  | 50.20  | 51.19  | 64.29                  | 79.46   | 86.36    | 85.23    | 108.49   | 130.97   | 152.53            |
| 2021-22 | 70.92               | 24.58  | 34.99  | 63.41  | 82.30  | 91.50                  | 70.85   | 73.57    | 77.58    | 89.76    | 83.15    | 130.78            |
| 2022-23 | 65.32               | 83.14  | 105.89 | 104.05 | 91.03  | 82.46                  | 136.42  | 116.07   | 140.67   | 109.59   | 119.63   | 164.95            |
| 2023-24 | 103.77              | 144.78 | 166.23 | 193.03 | 235.28 | 206.27                 | 191.96  | 229.56   | 193.72   | 290.34   | 210.25   | 202.36            |
| 2024-25 | 185.44              | 177.58 | 209.72 | 223.22 | 188.20 | 159.83                 | 202.91  | 209.67   |          |          |          |                   |
|         |                     |        |        |        |        | YEAR                   | 2020-21 | 2021-22  | 2022-23  | 2023-24  | 2024-25  | 2024-25<br>(Proj) |
|         |                     |        |        |        |        | COLLECTION<br>IN LAKHS | 928.29  | 893.40   | 1,319.21 | 2,367.54 | 1,556.58 | 2,334.86          |