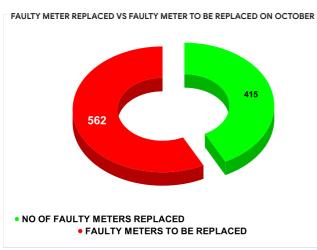

# METER READING POSTING % AGAINST NUMBER OF LIVE CONNECTIONS OF SEPTEMBER

|           |                           | 15.21                           | 20 | 17                                      |
|-----------|---------------------------|---------------------------------|----|-----------------------------------------|
| MONTH     | Total No.of Faulty meters | Number of Faulty meter replaced |    | Number of<br>Faulty<br>meter<br>pending |
| JUNE      | 1,181                     | 2                               | 07 | 974                                     |
| JULY      | 1,165                     | 295                             |    | 870                                     |
| AUGUST    | 1,230                     | 397                             |    | 833                                     |
| SEPTEMBER | 1,176                     | 3                               | 15 | 861                                     |
| OCTOBER   | 977                       | 4                               | 15 | 562                                     |
| NOVEMBER  | 880                       | 4                               | 61 | 419                                     |