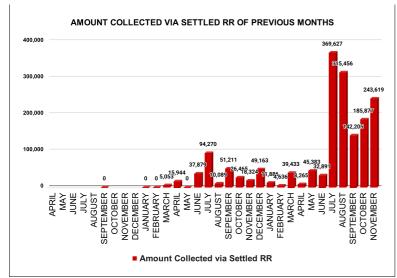

| DEVENUE DECOVERY STATUS | Marks | Total marks | Rank |
|-------------------------|-------|-------------|------|
| REVENUE RECOVERY STATUS | 5.47  | 8           | 6    |

| монтн     | No of RR Notices<br>Issued | No of RR<br>Proceed | No Of RR Settled | Amount<br>Collected via<br>Settled RR |
|-----------|----------------------------|---------------------|------------------|---------------------------------------|
| JUNE      | 331                        | 64                  | 3                | 32,891                                |
| JULY      | 197                        | 176                 | 27               | 369,627                               |
| AUGUST    | 339                        | 101                 | 58               | 315,456                               |
| SEPTEMBER | 361                        | 136                 | 51               | 142,205                               |
| OCTOBER   | 406                        | 158                 | 112              | 185,877                               |
| NOVEMBER  | 470                        | 196                 | 168              | 243,619                               |