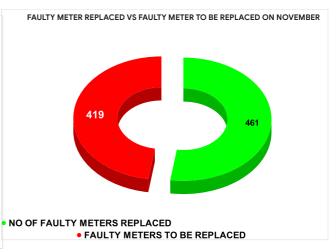

# METER READING POSTING % AGAINST NUMBER OF LIVE CONNECTIONS OF SEPTEMBER

|           |                           | 15.21                           | 20 | 17                                      |
|-----------|---------------------------|---------------------------------|----|-----------------------------------------|
| MONTH     | Total No.of Faulty meters | Number of Faulty meter replaced |    | Number of<br>Faulty<br>meter<br>pending |
| JUNE      | 1,181                     | 2                               | 07 | 974                                     |
| JULY      | 1,165                     | 295                             |    | 870                                     |
| AUGUST    | 1,230                     | 397                             |    | 833                                     |
| SEPTEMBER | 1,176                     | 3                               | 15 | 861                                     |
| OCTOBER   | 977                       | 4                               | 15 | 562                                     |
| NOVEMBER  | 880                       | 4                               | 61 | 419                                     |