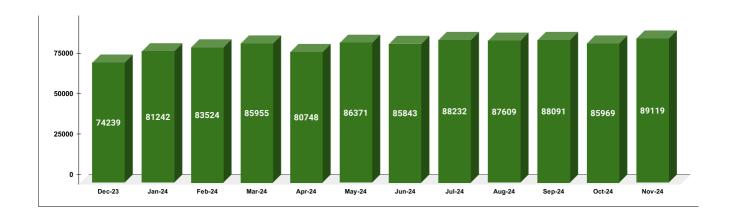

| Total No. of Live<br>connection on June    | Total No. of readings posted on June             | Total Readings of June<br>against 50% Total Live<br>Connections of June 24          |
|--------------------------------------------|--------------------------------------------------|-------------------------------------------------------------------------------------|
| 175,897                                    | 85,843                                           | 97.61%                                                                              |
| Total No. of Live<br>connection on August  | Total No. of readings posted on August           | Total Readings of August<br>against 50% Total Live<br>Connections of August<br>24   |
| 173,294                                    | 87,609                                           | 101.11%                                                                             |
| Total No. of Live<br>connection on October | Total No. of<br>readings<br>posted on<br>October | Total Readings of<br>October against 50%<br>Total Live Connections of<br>October 24 |
| 171,456                                    | 85,969                                           | 100.28%                                                                             |

| Total No. of Live connection<br>on July      | Total No. of<br>readings<br>posted on<br>July      | Total Readings of July<br>against 50% Total Live<br>Connections of July 24              |
|----------------------------------------------|----------------------------------------------------|-----------------------------------------------------------------------------------------|
| 179,355                                      | 88,232                                             | 98.39%                                                                                  |
| Total No. of Live connection<br>on September | Total No. of<br>readings<br>posted on<br>September | Total Readings of<br>September against 50%<br>Total Live Connections of<br>September 24 |
| 171,528                                      | 88,091                                             | 102.71%                                                                                 |
| Total No. of Live connection<br>on November  | Total No. of<br>readings<br>posted on<br>November  | Total Readings of<br>November against 50%<br>Total Live Connections of<br>November 24   |
| 171,582                                      | 89,119                                             | 103.88%                                                                                 |