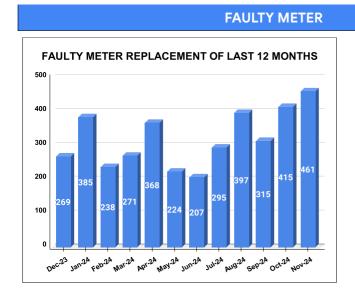

# METER READING POSTING % AGAINST NUMBER OF LIVE CONNECTIONS OF SEPTEMBER

|           |                           | 15.21                           | 20 | 17                                      |
|-----------|---------------------------|---------------------------------|----|-----------------------------------------|
| MONTH     | Total No.of Faulty meters | Number of Faulty meter replaced |    | Number of<br>Faulty<br>meter<br>pending |
| JUNE      | 1,181                     | 2                               | 07 | 974                                     |
| JULY      | 1,165                     | 295                             |    | 870                                     |
| AUGUST    | 1,230                     | 397                             |    | 833                                     |
| SEPTEMBER | 1,176                     | 3                               | 15 | 861                                     |
| OCTOBER   | 977                       | 4                               | 15 | 562                                     |
| NOVEMBER  | 880                       | 4                               | 61 | 419                                     |