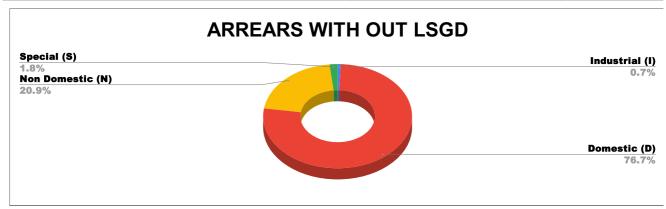

| DOMESTIC     | NON DOMESTIC | INDUSTRIAL | SPECIAL   | BULK<br>SUPPLY | Panchayath WC-Street<br>Taps | Muncipality<br>WC -Street Taps | Corporation WC -<br>Street Taps |
|--------------|--------------|------------|-----------|----------------|------------------------------|--------------------------------|---------------------------------|
| 17,50,92,300 | 4,76,18,543  | 15,37,602  | 39,96,803 | 0              | 20,15,11,619                 | 15,84,14,009                   | 5,32,20,213                     |