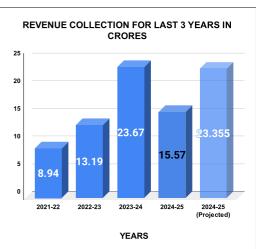

| Marks | Total marks | Rai |  |
|-------|-------------|-----|--|
| 18 12 | 25.00       | 19  |  |

|         | COLLECTION IN LAKHS |        |        |        |        |                        |         |          |          |          |          |                   |
|---------|---------------------|--------|--------|--------|--------|------------------------|---------|----------|----------|----------|----------|-------------------|
| YEAR    | April               | May    | June   | July   | August | September              | October | November | December | January  | February | March             |
| 2020-21 | 8.00                | 42.67  | 68.91  | 50.20  | 51.19  | 64.29                  | 79.46   | 86.36    | 85.23    | 108.49   | 130.97   | 152.53            |
| 2021-22 | 70.92               | 24.58  | 34.99  | 63.41  | 82.30  | 91.50                  | 70.85   | 73.57    | 77.58    | 89.76    | 83.15    | 130.78            |
| 2022-23 | 65.32               | 83.14  | 105.89 | 104.05 | 91.03  | 82.46                  | 136.42  | 116.07   | 140.67   | 109.59   | 119.63   | 164.95            |
| 2023-24 | 103.77              | 144.78 | 166.23 | 193.03 | 235.28 | 206.27                 | 191.96  | 229.56   | 193.72   | 290.34   | 210.25   | 202.36            |
| 2024-25 | 185.44              | 177.58 | 209.72 | 223.22 | 188.20 | 159.83                 | 202.91  | 209.67   |          |          |          |                   |
|         |                     |        |        |        |        | YEAR                   | 2020-21 | 2021-22  | 2022-23  | 2023-24  | 2024-25  | 2024-25<br>(Proj) |
|         |                     |        |        |        |        | COLLECTION<br>IN LAKHS | 928.29  | 893.40   | 1,319.21 | 2,367.54 | 1,556.58 | 2,334.86          |