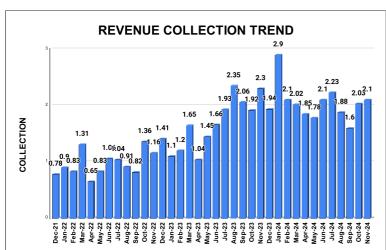

| Marks | Total marks | Rai |  |
|-------|-------------|-----|--|
| 18 12 | 25.00       | 19  |  |

|         | COLLECTION IN LAKHS |        |        |        |        |                        |         |          |          |          |          |                   |
|---------|---------------------|--------|--------|--------|--------|------------------------|---------|----------|----------|----------|----------|-------------------|
| YEAR    | April               | May    | June   | July   | August | September              | October | November | December | January  | February | March             |
| 2020-21 | 8.00                | 42.67  | 68.91  | 50.20  | 51.19  | 64.29                  | 79.46   | 86.36    | 85.23    | 108.49   | 130.97   | 152.53            |
| 2021-22 | 70.92               | 24.58  | 34.99  | 63.41  | 82.30  | 91.50                  | 70.85   | 73.57    | 77.58    | 89.76    | 83.15    | 130.78            |
| 2022-23 | 65.32               | 83.14  | 105.89 | 104.05 | 91.03  | 82.46                  | 136.42  | 116.07   | 140.67   | 109.59   | 119.63   | 164.95            |
| 2023-24 | 103.77              | 144.78 | 166.23 | 193.03 | 235.28 | 206.27                 | 191.96  | 229.56   | 193.72   | 290.34   | 210.25   | 202.36            |
| 2024-25 | 185.44              | 177.58 | 209.72 | 223.22 | 188.20 | 159.83                 | 202.91  | 209.67   |          |          |          |                   |
|         |                     |        |        |        |        | YEAR                   | 2020-21 | 2021-22  | 2022-23  | 2023-24  | 2024-25  | 2024-25<br>(Proj) |
|         |                     |        |        |        |        | COLLECTION<br>IN LAKHS | 928.29  | 893.40   | 1,319.21 | 2,367.54 | 1,556.58 | 2,334.86          |