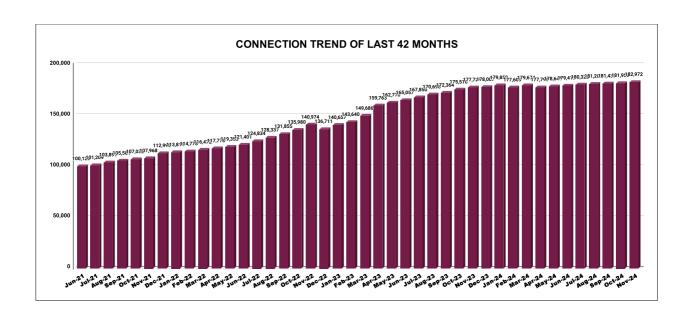

|         | CONNECTION OF LAST 56 MONTHS |          |          |          |          |           |          |          |          |          |          |          |
|---------|------------------------------|----------|----------|----------|----------|-----------|----------|----------|----------|----------|----------|----------|
| YEAR    | April                        | May      | June     | July     | August   | September | October  | November | December | January  | February | March    |
| 2020-21 | 76,648                       | 77,016   | 77,457   | 77,750   | 77,935   | 78,200    | 78,474   | 89,803   | 89,945   | 92,084   | 93,737   | 95,669   |
| 2021-22 | 96,857                       | 97,627   | 1,00,126 | 1,01,209 | 1,03,891 | 1,05,581  | 1,07,032 | 1,07,968 | 1,12,995 | 1,13,811 | 1,14,776 | 1,16,472 |
| 2022-23 | 1,17,778                     | 1,19,353 | 1,21,401 | 1,24,834 | 1,28,337 | 1,31,855  | 1,35,980 | 1,40,974 | 1,36,711 | 1,40,657 | 1,43,640 | 1,49,686 |
| 2023-24 | 1,59,763                     | 1,62,770 | 1,65,057 | 1,67,850 | 1,70,696 | 1,72,364  | 1,75,516 | 1,77,721 | 1,78,007 | 1,79,850 | 1,77,609 | 1,79,674 |
| 2024-25 | 1,77,796                     | 1,78,641 | 1,79,419 | 1,80,322 | 1,81,209 | 1,81,433  | 1,81,956 | 1,82,972 |          |          |          |          |