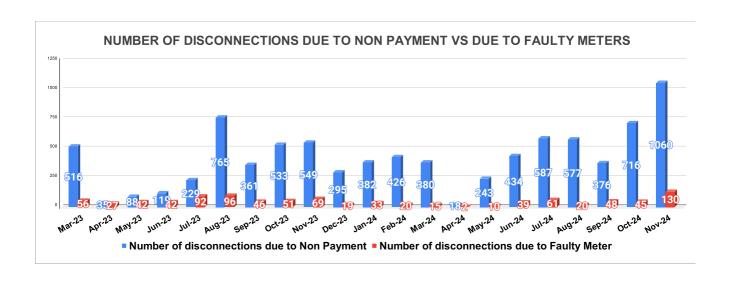

Marks Total marks Rank

| DISCONNECTION STATUS | Marks | Total marks | Rank |
|----------------------|-------|-------------|------|
|                      | -     | -           | -    |

| DISCONNECTI<br>ONS       | APRIL | MAY | JUNE | JULY | AUGUST | SEPTEMBER | OCTOBER | NOVEMBER | DECEMBER | JANUARY | FEBRUARY | MARCH |
|--------------------------|-------|-----|------|------|--------|-----------|---------|----------|----------|---------|----------|-------|
| DUE TO NON<br>PAYMENT () | 35    | 88  | 119  | 229  | 765    | 361       | 533     | 549      | 295      | 382     | 426      | 380   |
| DUE TO FAULTY<br>METER)  | 27    | 42  | 42   | 92   | 96     | 46        | 51      | 69       | 19       | 33      | 20       | 15    |
| DUE TO NON<br>PAYMENT()  | 18    | 243 | 434  | 587  | 577    | 376       | 716     | 1,060    |          |         |          |       |
| DUE TO FAULTY<br>METER() | 2     | 10  | 39   | 61   | 20     | 48        | 45      | 130      |          |         |          |       |