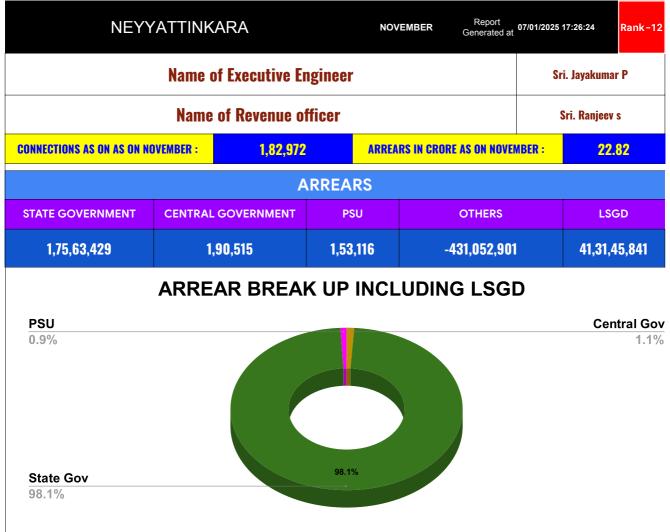

| DOMESTIC     | NON DOMESTIC | INDUSTRIAL | SPECIAL   | BULK<br>SUPPLY | Panchayath WC-Street<br>Taps | Muncipality<br>WC -Street Taps | Corporation WC -<br>Street Taps |
|--------------|--------------|------------|-----------|----------------|------------------------------|--------------------------------|---------------------------------|
| 17,50,92,300 | 4,76,18,543  | 15,37,602  | 39,96,803 | 0              | 20,15,11,619                 | 15,84,14,009                   | 5,32,20,213                     |