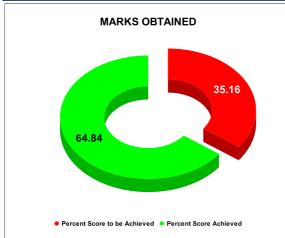

#### BPL CONNECTIONS AS % OF TOTAL LIVE CONNECTIONS

| COMPREHENSIVE INDEX | Marks | Total marks | Rank |
|---------------------|-------|-------------|------|
|                     | 71.81 | 100         | 12   |

|                                | Marks | Total marks | Rank |
|--------------------------------|-------|-------------|------|
| COMPREHENSIVE INDEX            | 71.81 | 100         | 12   |
| REVENUE COLLECTION ACHIEVEMENT | 18.12 | 25          | 19   |
| METER READING POSTING          | 21.00 | 16          | 7    |
| FAULTY METER REPLACEMENT       | 15.21 | 20          | 17   |
| MOBILE NO UPDATION             | 2.00  | 10          | 23   |
| REVENUE RECOVERY STATUS        | 5.47  | 8           | 6    |
| JAL JEEVAN MISSION ROUTING     | 10.00 | 10          | 20   |
| AMNESTY                        | 5.47  | 11          |      |