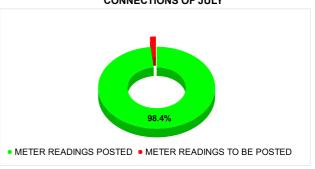

# METER READING POSTING % AGAINST NUMBER OF LIVE CONNECTIONS OF JULY

| Total No. of Live connection<br>on July      | Total No. of<br>readings<br>posted on<br>July      | Total Readings of July<br>against 50% Total Live<br>Connections of July 24              |
|----------------------------------------------|----------------------------------------------------|-----------------------------------------------------------------------------------------|
| 179,355                                      | 88,232                                             | 98.39%                                                                                  |
| Total No. of Live connection<br>on September | Total No. of<br>readings<br>posted on<br>September | Total Readings of<br>September against 50%<br>Total Live Connections of<br>September 24 |
| 171,528                                      | 88,091                                             | 102.71%                                                                                 |
| Total No. of Live connection<br>on November  | Total No. of<br>readings<br>posted on<br>November  | Total Readings of<br>November against 50%<br>Total Live Connections of<br>November 24   |
| 171,582                                      | 89,119                                             | 103.88%                                                                                 |