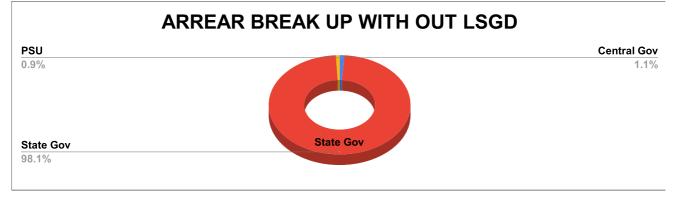

| DOMESTIC     | NON DOMESTIC | INDUSTRIAL | SPECIAL   | BULK<br>SUPPLY | Panchayath WC-Street<br>Taps | Muncipality<br>WC -Street Taps | Corporation WC -<br>Street Taps |
|--------------|--------------|------------|-----------|----------------|------------------------------|--------------------------------|---------------------------------|
| 17,50,92,300 | 4,76,18,543  | 15,37,602  | 39,96,803 | 0              | 20,15,11,619                 | 15,84,14,009                   | 5,32,20,213                     |