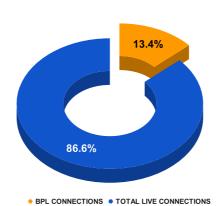

## **BPL DATA**

#### BPL CONNECTIONS AS % OF TOTAL LIVE CONNECTIONS

| COMPREHENSIVE INDEX | Marks | Total marks | Rank |
|---------------------|-------|-------------|------|
|                     | 71.81 | 100         | 12   |