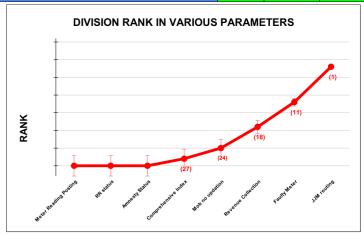

|                                | Marks | Total marks | Rank |
|--------------------------------|-------|-------------|------|
| COMPREHENSIVE INDEX            | 71.81 | 100         | 12   |
| REVENUE COLLECTION ACHIEVEMENT | 18.12 | 25          | 19   |
| METER READING POSTING          | 21.00 | 16          | 7    |
| FAULTY METER REPLACEMENT       | 15.21 | 20          | 17   |
| MOBILE NO UPDATION             | 2.00  | 10          | 23   |
| REVENUE RECOVERY STATUS        | 5.47  | 8           | 6    |
| JAL JEEVAN MISSION ROUTING     | 10.00 | 10          | 20   |
| AMNESTY                        | 5.47  | 11          |      |