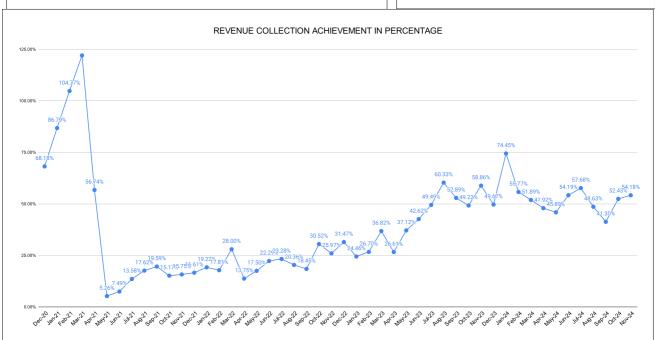

|                                | Marks | Total marks | Rank |
|--------------------------------|-------|-------------|------|
| COMPREHENSIVE INDEX            | 71.81 | 100         | 12   |
| REVENUE COLLECTION ACHIEVEMENT | 18.12 | 25          | 19   |
| METER READING POSTING          | 21.00 | 16          | 7    |
| FAULTY METER REPLACEMENT       | 15.21 | 20          | 17   |
| MOBILE NO UPDATION             | 2.00  | 10          | 23   |
| REVENUE RECOVERY STATUS        | 5.47  | 8           | 6    |
| JAL JEEVAN MISSION ROUTING     | 10.00 | 10          | 20   |
| AMNESTY                        | 5.47  | 11          |      |