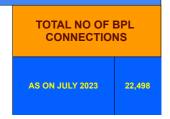

## **BPL DATA**

#### BPL CONNECTIONS AS % OF TOTAL LIVE CONNECTIONS

| COMPREHENSIVE INDEX | Marks | Total marks | Rank |
|---------------------|-------|-------------|------|
|                     | 71.81 | 100         | 12   |