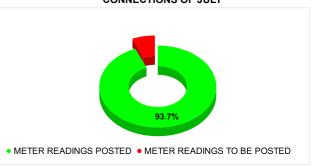

| Total No. of Live connection on July         | Total No. of<br>readings<br>posted on<br>July      | Total Readings of July<br>against 50% Total Live<br>Connections of July 24              |
|----------------------------------------------|----------------------------------------------------|-----------------------------------------------------------------------------------------|
| 126,790                                      | 59,424                                             | 93.74%                                                                                  |
| Total No. of Live connection<br>on September | Total No. of<br>readings<br>posted on<br>September | Total Readings of<br>September against 50%<br>Total Live Connections of<br>September 24 |
| 126,826                                      | 59,727                                             | 94.19%                                                                                  |
| Total No. of Live connection on November     | Total No. of<br>readings<br>posted on<br>November  | Total Readings of<br>November against 50%<br>Total Live Connections of<br>November 24   |
| 120,593                                      | 59,035                                             | 97.91%                                                                                  |

## METER READING POSTING % AGAINST NUMBER OF LIVE CONNECTIONS OF JULY