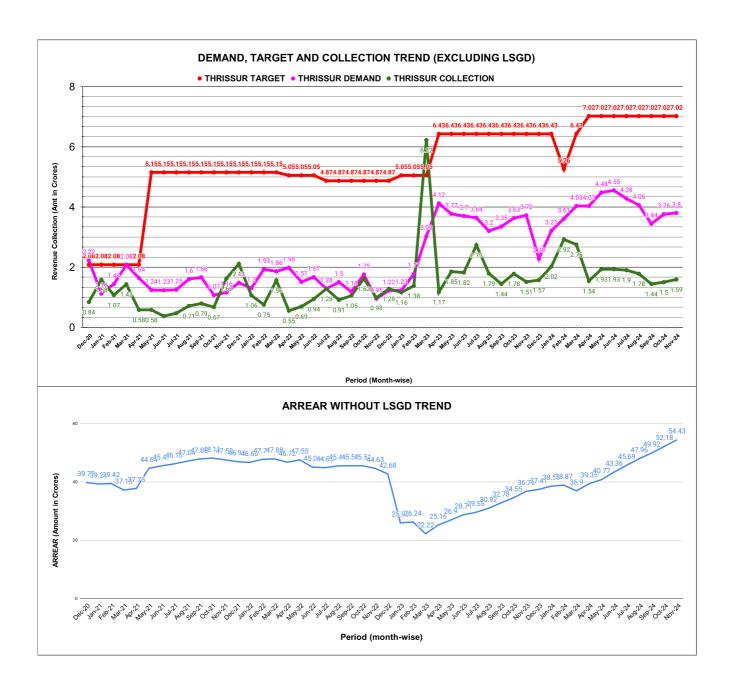

|         | COLLECTION IN LAKHS |        |        |        |        |                        |          |          |          |          |          |                   |
|---------|---------------------|--------|--------|--------|--------|------------------------|----------|----------|----------|----------|----------|-------------------|
| YEAR    | April               | May    | June   | July   | August | September              | October  | November | December | January  | February | March             |
| 2020-21 | 6.45                | 68.96  | 96.82  | 77.11  | 52.80  | 63.64                  | 59.53    | 84.43    | 84.43    | 157.94   | 106.90   | 143.31            |
| 2021-22 | 58.49               | 58.08  | 37.33  | 47.48  | 71.04  | 78.61                  | 66.63    | 161.70   | 210.84   | 106.38   | 74.57    | 156.41            |
| 2022-23 | 54.63               | 68.78  | 94.12  | 127.66 | 91.23  | 104.89                 | 162.37   | 97.57    | 128.36   | 116.28   | 138.45   | 622.21            |
| 2023-24 | 116.77              | 184.75 | 182.31 | 272.64 | 178.64 | 144.30                 | 177.54   | 150.64   | 157.37   | 201.86   | 291.93   | 275.18            |
| 2024-25 | 153.58              | 192.64 | 193.01 | 190.31 | 177.64 | 143.53                 | 150.22   | 158.81   |          |          |          |                   |
|         |                     |        |        |        |        | YEAR                   | 2020-21  | 2021-22  | 2022-23  | 2023-24  | 2024-25  | 2024-25<br>(Proj) |
|         |                     |        |        |        |        | COLLECTION<br>IN LAKHS | 1,002.32 | 1,127.56 | 1,806.55 | 2,333.94 | 1,359.76 | 2,039.64          |