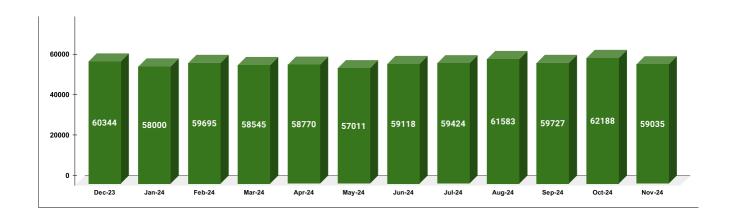

|         | CONNECTION OF LAST 56 MONTHS |          |          |          |          |           |          |          |          |          |          |          |
|---------|------------------------------|----------|----------|----------|----------|-----------|----------|----------|----------|----------|----------|----------|
| YEAR    | April                        | May      | June     | July     | August   | September | October  | November | December | January  | February | March    |
| 2020-21 | 71,396                       | 71,969   | 72,339   | 72,566   | 72,752   | 72,921    | 73,099   | 85,993   | 85,993   | 86,727   | 90,693   | 93,880   |
| 2021-22 | 93,880                       | 93,880   | 93,880   | 93,880   | 99,445   | 1,01,558  | 47,257   | 1,05,595 | 1,08,443 | 1,10,070 | 1,11,560 | 1,14,906 |
| 2022-23 | 1,16,165                     | 1,18,229 | 1,20,419 | 1,21,585 | 1,23,072 | 1,23,949  | 1,25,214 | 1,26,966 | 1,14,678 | 1,15,938 | 1,16,463 | 1,17,536 |
| 2023-24 | 1,28,990                     | 1,30,243 | 1,31,572 | 1,33,044 | 1,33,635 | 1,35,624  | 1,36,354 | 1,38,958 | 1,39,863 | 1,40,452 | 1,36,919 | 1,38,509 |
| 2024-25 | 1,27,497                     | 1,28,173 | 1,30,863 | 1,31,013 | 1,31,968 | 1,31,064  | 1,29,802 | 1,29,899 |          |          |          |          |