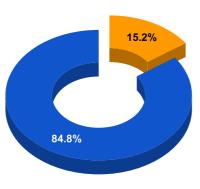

### **BPL DATA**

#### BPL CONNECTIONS AS % OF TOTAL LIVE CONNECTIONS

• BPL CONNECTIONS • TOTAL LIVE CONNECTIONS

| COMPREHENSIVE INDEX | Marks | Total marks | Rank |
|---------------------|-------|-------------|------|
|                     | 63.66 | 100         | 27   |