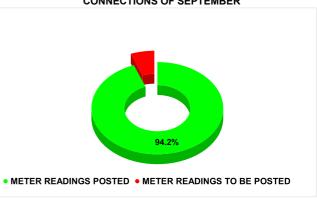

| Total No. of Live connection on July         | Total No. of<br>readings<br>posted on<br>July      | Total Readings of July<br>against 50% Total Live<br>Connections of July 24              |
|----------------------------------------------|----------------------------------------------------|-----------------------------------------------------------------------------------------|
| 126,790                                      | 59,424                                             | 93.74%                                                                                  |
| Total No. of Live connection<br>on September | Total No. of<br>readings<br>posted on<br>September | Total Readings of<br>September against 50%<br>Total Live Connections of<br>September 24 |
| 126,826                                      | 59,727                                             | 94.19%                                                                                  |
| Total No. of Live connection on November     | Total No. of<br>readings<br>posted on<br>November  | Total Readings of<br>November against 50%<br>Total Live Connections of<br>November 24   |
| 120,593                                      | 59,035                                             | 97.91%                                                                                  |

# METER READING POSTING % AGAINST NUMBER OF LIVE CONNECTIONS OF SEPTEMBER

|           |                           | 17.26         | 20                                      | 10  |
|-----------|---------------------------|---------------|-----------------------------------------|-----|
| MONTH     | Total No.of Faulty meters | Number of rep | Number of<br>Faulty<br>meter<br>pending |     |
| JUNE      | 728                       | 2             | 50                                      | 478 |
| JULY      | 707                       | 197           |                                         | 510 |
| AUGUST    | 653                       | 1             | 56                                      | 497 |
| SEPTEMBER | 658                       | 1             | 20                                      | 538 |
| OCTOBER   | 518                       | 2             | 62                                      | 256 |
| NOVEMBER  | 396                       | 2             | 88                                      | 108 |