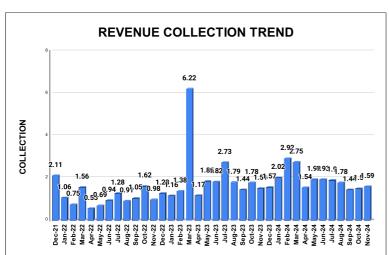

|         | COLLECTION IN LAKHS |        |        |        |        |                        |          |          |          |          |          |                   |
|---------|---------------------|--------|--------|--------|--------|------------------------|----------|----------|----------|----------|----------|-------------------|
| YEAR    | April               | May    | June   | July   | August | September              | October  | November | December | January  | February | March             |
| 2020-21 | 6.45                | 68.96  | 96.82  | 77.11  | 52.80  | 63.64                  | 59.53    | 84.43    | 84.43    | 157.94   | 106.90   | 143.31            |
| 2021-22 | 58.49               | 58.08  | 37.33  | 47.48  | 71.04  | 78.61                  | 66.63    | 161.70   | 210.84   | 106.38   | 74.57    | 156.41            |
| 2022-23 | 54.63               | 68.78  | 94.12  | 127.66 | 91.23  | 104.89                 | 162.37   | 97.57    | 128.36   | 116.28   | 138.45   | 622.21            |
| 2023-24 | 116.77              | 184.75 | 182.31 | 272.64 | 178.64 | 144.30                 | 177.54   | 150.64   | 157.37   | 201.86   | 291.93   | 275.18            |
| 2024-25 | 153.58              | 192.64 | 193.01 | 190.31 | 177.64 | 143.53                 | 150.22   | 158.81   |          |          |          |                   |
|         |                     |        |        |        |        | YEAR                   | 2020-21  | 2021-22  | 2022-23  | 2023-24  | 2024-25  | 2024-25<br>(Proj) |
|         |                     |        |        |        |        | COLLECTION<br>IN LAKHS | 1,002.32 | 1,127.56 | 1,806.55 | 2,333.94 | 1,359.76 | 2,039.64          |