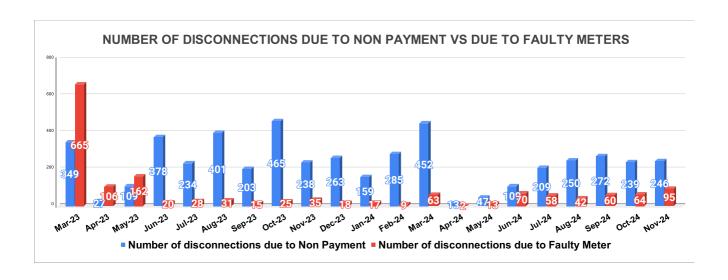

Marks Total marks Rank

| DISCONNECTION STATUS | Marks | Total marks | Rank |
|----------------------|-------|-------------|------|
|                      | -     | -           | -    |

| DISCONNECTI<br>ONS       | APRIL | MAY | JUNE | JULY | AUGUST | SEPTEMBER | OCTOBER | NOVEMBER | DECEMBER | JANUARY | FEBRUARY | MARCH |
|--------------------------|-------|-----|------|------|--------|-----------|---------|----------|----------|---------|----------|-------|
| DUE TO NON<br>PAYMENT () | 27    | 109 | 378  | 234  | 401    | 203       | 465     | 238      | 263      | 159     | 285      | 452   |
| DUE TO FAULTY<br>METER)  | 106   | 162 | 20   | 28   | 31     | 15        | 25      | 35       | 18       | 17      | 9        | 63    |
| DUE TO NON<br>PAYMENT()  | 13    | 47  | 109  | 209  | 250    | 272       | 239     | 246      |          |         |          |       |
| DUE TO FAULTY<br>METER() | 2     | 13  | 70   | 58   | 42     | 60        | 64      | 95       |          |         |          |       |