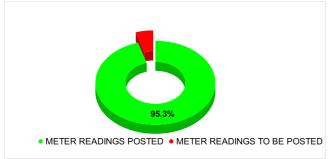

| Total No. of Live<br>connection on June    | Total No. of<br>readings<br>posted on<br>June    | Total Readings of June<br>against 50% Total Live<br>Connections of June 24          |
|--------------------------------------------|--------------------------------------------------|-------------------------------------------------------------------------------------|
| 124,048                                    | 59,118                                           | 95.31%                                                                              |
| Total No. of Live<br>connection on August  | Total No. of<br>readings<br>posted on<br>August  | Total Readings of August<br>against 50% Total Live<br>Connections of August<br>24   |
| 128,066                                    | 61,583                                           | 96.17%                                                                              |
| Total No. of Live<br>connection on October | Total No. of<br>readings<br>posted on<br>October | Total Readings of<br>October against 50%<br>Total Live Connections of<br>October 24 |
| 125,776                                    | 62,188                                           | 98.89%                                                                              |

## METER READING POSTING % AGAINST NUMBER OF LIVE CONNECTIONS OF JUNE