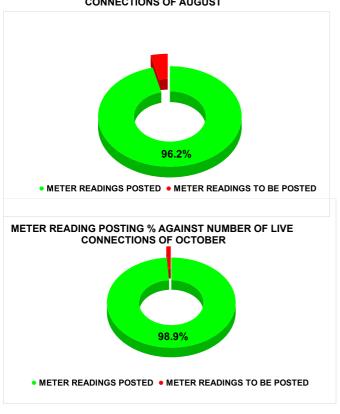

| Total No. of Live<br>connection on June    | Total No. of<br>readings<br>posted on<br>June    | Total Readings of June<br>against 50% Total Live<br>Connections of June 24          |
|--------------------------------------------|--------------------------------------------------|-------------------------------------------------------------------------------------|
| 124,048                                    | 59,118                                           | 95.31%                                                                              |
| Total No. of Live<br>connection on August  | Total No. of<br>readings<br>posted on<br>August  | Total Readings of August<br>against 50% Total Live<br>Connections of August<br>24   |
| 128,066                                    | 61,583                                           | 96.17%                                                                              |
| Total No. of Live<br>connection on October | Total No. of<br>readings<br>posted on<br>October | Total Readings of<br>October against 50%<br>Total Live Connections of<br>October 24 |
| 125,776                                    | 62,188                                           | 98.89%                                                                              |

## METER READING POSTING % AGAINST NUMBER OF LIVE CONNECTIONS OF AUGUST