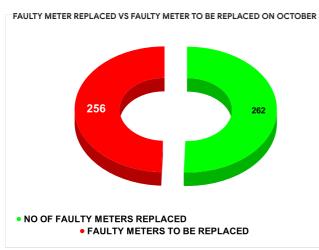

# METER READING POSTING % AGAINST NUMBER OF LIVE CONNECTIONS OF SEPTEMBER

|           |                           | 17.26         | 20                                      | 10  |
|-----------|---------------------------|---------------|-----------------------------------------|-----|
| MONTH     | Total No.of Faulty meters | Number of rep | Number of<br>Faulty<br>meter<br>pending |     |
| JUNE      | 728                       | 2             | 50                                      | 478 |
| JULY      | 707                       | 197           |                                         | 510 |
| AUGUST    | 653                       | 1             | 56                                      | 497 |
| SEPTEMBER | 658                       | 1             | 20                                      | 538 |
| OCTOBER   | 518                       | 2             | 62                                      | 256 |
| NOVEMBER  | 396                       | 2             | 88                                      | 108 |