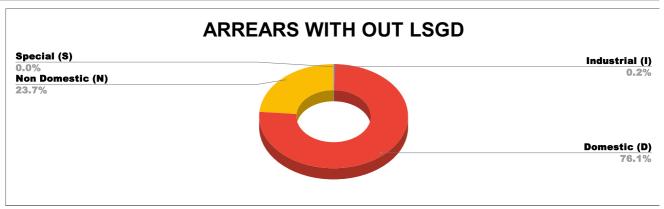

OTHERS 98.4%

| DOMESTIC     | NON DOMESTIC | INDUSTRIAL | SPECIAL | BULK<br>SUPPLY | Panchayath WC-Street<br>Taps | Muncipality<br>WC -Street Taps | Corporation WC -<br>Street Taps |
|--------------|--------------|------------|---------|----------------|------------------------------|--------------------------------|---------------------------------|
| 10,00,32,799 | 3,11,14,767  | 3,23,212   | 26,931  | 0              | 12,18,79,711                 | 1,66,99,806                    | 0                               |