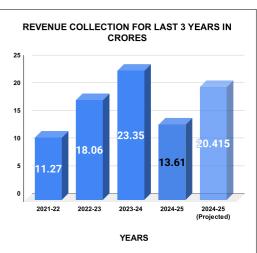

|         | COLLECTION IN LAKHS |        |        |        |        |                        |          |          |          |          |          |                   |
|---------|---------------------|--------|--------|--------|--------|------------------------|----------|----------|----------|----------|----------|-------------------|
| YEAR    | April               | May    | June   | July   | August | September              | October  | November | December | January  | February | March             |
| 2020-21 | 6.45                | 68.96  | 96.82  | 77.11  | 52.80  | 63.64                  | 59.53    | 84.43    | 84.43    | 157.94   | 106.90   | 143.31            |
| 2021-22 | 58.49               | 58.08  | 37.33  | 47.48  | 71.04  | 78.61                  | 66.63    | 161.70   | 210.84   | 106.38   | 74.57    | 156.41            |
| 2022-23 | 54.63               | 68.78  | 94.12  | 127.66 | 91.23  | 104.89                 | 162.37   | 97.57    | 128.36   | 116.28   | 138.45   | 622.21            |
| 2023-24 | 116.77              | 184.75 | 182.31 | 272.64 | 178.64 | 144.30                 | 177.54   | 150.64   | 157.37   | 201.86   | 291.93   | 275.18            |
| 2024-25 | 153.58              | 192.64 | 193.01 | 190.31 | 177.64 | 143.53                 | 150.22   | 158.81   |          |          |          |                   |
|         |                     |        |        |        |        | YEAR                   | 2020-21  | 2021-22  | 2022-23  | 2023-24  | 2024-25  | 2024-25<br>(Proj) |
|         |                     |        |        |        |        | COLLECTION<br>IN LAKHS | 1,002.32 | 1,127.56 | 1,806.55 | 2,333.94 | 1,359.76 | 2,039.64          |