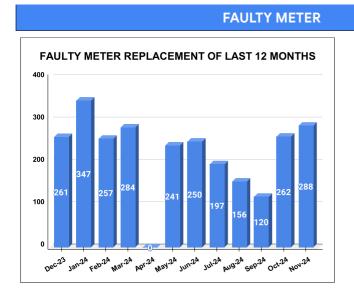

# METER READING POSTING % AGAINST NUMBER OF LIVE CONNECTIONS OF SEPTEMBER

|           |                           | 17.26         | 20                                      | 10  |
|-----------|---------------------------|---------------|-----------------------------------------|-----|
| MONTH     | Total No.of Faulty meters | Number of rep | Number of<br>Faulty<br>meter<br>pending |     |
| JUNE      | 728                       | 2             | 50                                      | 478 |
| JULY      | 707                       | 197           |                                         | 510 |
| AUGUST    | 653                       | 1             | 56                                      | 497 |
| SEPTEMBER | 658                       | 1             | 20                                      | 538 |
| OCTOBER   | 518                       | 2             | 62                                      | 256 |
| NOVEMBER  | 396                       | 2             | 88                                      | 108 |