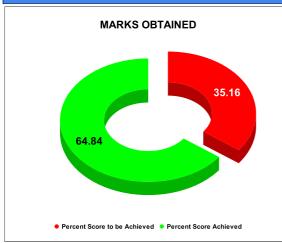

#### BPL CONNECTIONS AS % OF TOTAL LIVE CONNECTIONS

• BPL CONNECTIONS • TOTAL LIVE CONNECTIONS

| COMPREHENSIVE INDEX | Marks | Total marks | Rank |
|---------------------|-------|-------------|------|
|                     | 63.66 | 100         | 27   |