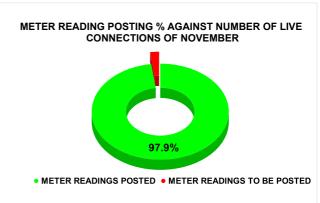

| Total No. of Live connection on July         | Total No. of<br>readings<br>posted on<br>July      | Total Readings of July<br>against 50% Total Live<br>Connections of July 24              |
|----------------------------------------------|----------------------------------------------------|-----------------------------------------------------------------------------------------|
| 126,790                                      | 59,424                                             | 93.74%                                                                                  |
| Total No. of Live connection<br>on September | Total No. of<br>readings<br>posted on<br>September | Total Readings of<br>September against 50%<br>Total Live Connections of<br>September 24 |
| 126,826                                      | 59,727                                             | 94.19%                                                                                  |
| Total No. of Live connection on November     | Total No. of<br>readings<br>posted on<br>November  | Total Readings of<br>November against 50%<br>Total Live Connections of<br>November 24   |
| 120,593                                      | 59,035                                             | 97.91%                                                                                  |