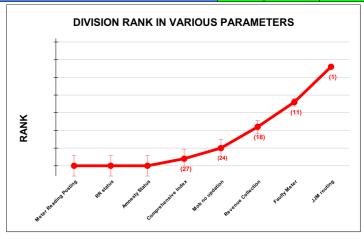

|                                | Marks | Total marks | Rank |
|--------------------------------|-------|-------------|------|
| COMPREHENSIVE INDEX            | 63.66 | 100         | 27   |
| REVENUE COLLECTION ACHIEVEMENT | 8.71  | 25          | 31   |
| METER READING POSTING          | 19.71 | 16          | 28   |
| FAULTY METER REPLACEMENT       | 17.26 | 20          | 10   |
| MOBILE NO UPDATION             | 2.00  | 10          | 10   |
| REVENUE RECOVERY STATUS        | 5.97  | 8           | 3    |
| JAL JEEVAN MISSION ROUTING     | 10.00 | 10          | 10   |
| AMNESTY                        | 5.97  | 11          |      |