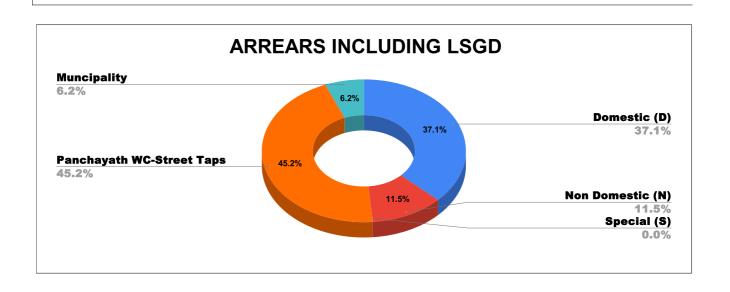

OTHERS 98.4%

| DOMESTIC     | NON DOMESTIC | INDUSTRIAL | SPECIAL | BULK<br>SUPPLY | Panchayath WC-Street<br>Taps | Muncipality<br>WC -Street Taps | Corporation WC -<br>Street Taps |
|--------------|--------------|------------|---------|----------------|------------------------------|--------------------------------|---------------------------------|
| 10,00,32,799 | 3,11,14,767  | 3,23,212   | 26,931  | 0              | 12,18,79,711                 | 1,66,99,806                    | 0                               |