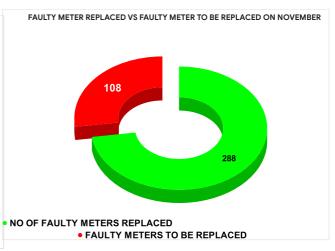

# METER READING POSTING % AGAINST NUMBER OF LIVE CONNECTIONS OF SEPTEMBER

|           |                           | 17.26         | 20                                      | 10  |
|-----------|---------------------------|---------------|-----------------------------------------|-----|
| MONTH     | Total No.of Faulty meters | Number of rep | Number of<br>Faulty<br>meter<br>pending |     |
| JUNE      | 728                       | 2             | 50                                      | 478 |
| JULY      | 707                       | 197           |                                         | 510 |
| AUGUST    | 653                       | 1             | 56                                      | 497 |
| SEPTEMBER | 658                       | 1             | 20                                      | 538 |
| OCTOBER   | 518                       | 2             | 62                                      | 256 |
| NOVEMBER  | 396                       | 2             | 88                                      | 108 |