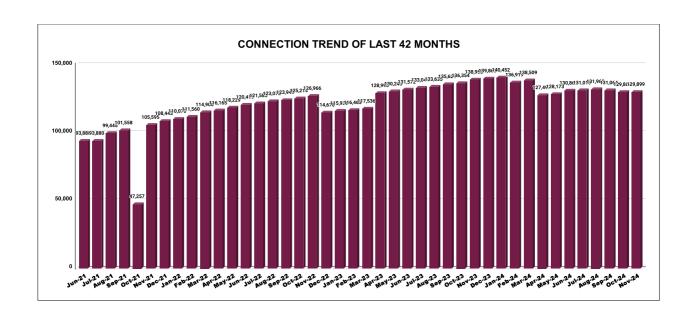

|         | CONNECTION OF LAST 56 MONTHS |          |          |          |          |           |          |          |          |          |          |          |
|---------|------------------------------|----------|----------|----------|----------|-----------|----------|----------|----------|----------|----------|----------|
| YEAR    | April                        | May      | June     | July     | August   | September | October  | November | December | January  | February | March    |
| 2020-21 | 71,396                       | 71,969   | 72,339   | 72,566   | 72,752   | 72,921    | 73,099   | 85,993   | 85,993   | 86,727   | 90,693   | 93,880   |
| 2021-22 | 93,880                       | 93,880   | 93,880   | 93,880   | 99,445   | 1,01,558  | 47,257   | 1,05,595 | 1,08,443 | 1,10,070 | 1,11,560 | 1,14,906 |
| 2022-23 | 1,16,165                     | 1,18,229 | 1,20,419 | 1,21,585 | 1,23,072 | 1,23,949  | 1,25,214 | 1,26,966 | 1,14,678 | 1,15,938 | 1,16,463 | 1,17,536 |
| 2023-24 | 1,28,990                     | 1,30,243 | 1,31,572 | 1,33,044 | 1,33,635 | 1,35,624  | 1,36,354 | 1,38,958 | 1,39,863 | 1,40,452 | 1,36,919 | 1,38,509 |
| 2024-25 | 1,27,497                     | 1,28,173 | 1,30,863 | 1,31,013 | 1,31,968 | 1,31,064  | 1,29,802 | 1,29,899 |          |          |          |          |