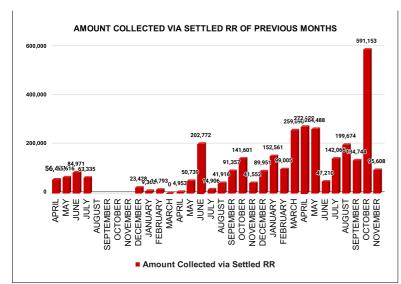

| REVENUE RECOVERY STATUS | Marks | Total marks | Rank |
|-------------------------|-------|-------------|------|
|                         | 5.97  | 8           | 3    |

| МОПТН     | No of RR Notices<br>Issued | No of RR<br>Proceed | No Of RR Settled | Amount<br>Collected via<br>Settled RR |
|-----------|----------------------------|---------------------|------------------|---------------------------------------|
| JUNE      | 319                        | 42                  | 22               | 47,210                                |
| JULY      | 151                        | 264                 | 27               | 142,066                               |
| AUGUST    | 139                        | 24                  | 43               | 199,674                               |
| SEPTEMBER | 423                        | 30                  | 47               | 134,744                               |
| OCTOBER   | 155                        | 50                  | 126              | 591,153                               |
| NOVEMBER  | 279                        | 265                 | 30               | 95,608                                |