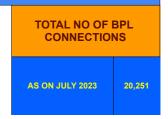

### **BPL DATA**

#### BPL CONNECTIONS AS % OF TOTAL LIVE CONNECTIONS

• BPL CONNECTIONS • TOTAL LIVE CONNECTIONS

| COMPREHENSIVE INDEX | Marks | Total marks | Rank |
|---------------------|-------|-------------|------|
|                     | 63.66 | 100         | 27   |