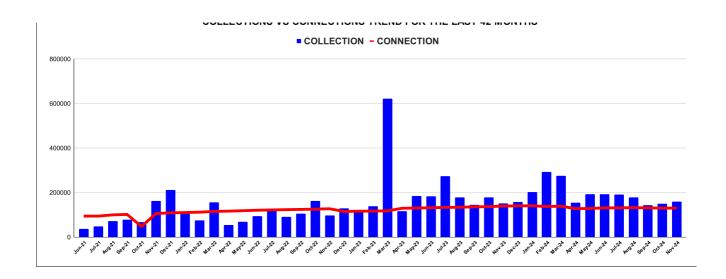

|         | COLLECTION IN LAKHS |        |        |        |        |                        |          |          |          |          |          |                   |
|---------|---------------------|--------|--------|--------|--------|------------------------|----------|----------|----------|----------|----------|-------------------|
| YEAR    | April               | May    | June   | July   | August | September              | October  | November | December | January  | February | March             |
| 2020-21 | 6.45                | 68.96  | 96.82  | 77.11  | 52.80  | 63.64                  | 59.53    | 84.43    | 84.43    | 157.94   | 106.90   | 143.31            |
| 2021-22 | 58.49               | 58.08  | 37.33  | 47.48  | 71.04  | 78.61                  | 66.63    | 161.70   | 210.84   | 106.38   | 74.57    | 156.41            |
| 2022-23 | 54.63               | 68.78  | 94.12  | 127.66 | 91.23  | 104.89                 | 162.37   | 97.57    | 128.36   | 116.28   | 138.45   | 622.21            |
| 2023-24 | 116.77              | 184.75 | 182.31 | 272.64 | 178.64 | 144.30                 | 177.54   | 150.64   | 157.37   | 201.86   | 291.93   | 275.18            |
| 2024-25 | 153.58              | 192.64 | 193.01 | 190.31 | 177.64 | 143.53                 | 150.22   | 158.81   |          |          |          |                   |
|         |                     |        |        |        |        | YEAR                   | 2020-21  | 2021-22  | 2022-23  | 2023-24  | 2024-25  | 2024-25<br>(Proj) |
|         |                     |        |        |        |        | COLLECTION<br>IN LAKHS | 1,002.32 | 1,127.56 | 1,806.55 | 2,333.94 | 1,359.76 | 2,039.64          |

|         | CONNECTION OF LAST 56 MONTHS |          |          |          |          |           |          |          |          |          |          |          |
|---------|------------------------------|----------|----------|----------|----------|-----------|----------|----------|----------|----------|----------|----------|
| YEAR    | April                        | May      | June     | July     | August   | September | October  | November | December | January  | February | March    |
| 2020-21 | 71,396                       | 71,969   | 72,339   | 72,566   | 72,752   | 72,921    | 73,099   | 85,993   | 85,993   | 86,727   | 90,693   | 93,880   |
| 2021-22 | 93,880                       | 93,880   | 93,880   | 93,880   | 99,445   | 1,01,558  | 47,257   | 1,05,595 | 1,08,443 | 1,10,070 | 1,11,560 | 1,14,906 |
| 2022-23 | 1,16,165                     | 1,18,229 | 1,20,419 | 1,21,585 | 1,23,072 | 1,23,949  | 1,25,214 | 1,26,966 | 1,14,678 | 1,15,938 | 1,16,463 | 1,17,536 |
| 2023-24 | 1,28,990                     | 1,30,243 | 1,31,572 | 1,33,044 | 1,33,635 | 1,35,624  | 1,36,354 | 1,38,958 | 1,39,863 | 1,40,452 | 1,36,919 | 1,38,509 |
| 2024-25 | 1,27,497                     | 1,28,173 | 1,30,863 | 1,31,013 | 1,31,968 | 1,31,064  | 1,29,802 | 1,29,899 |          |          |          |          |