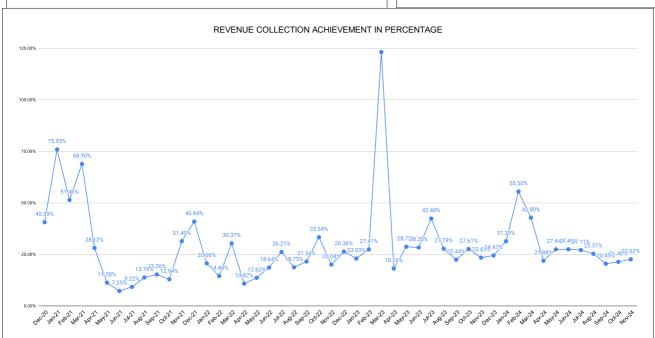

|                                | Marks | Total marks | Rank |
|--------------------------------|-------|-------------|------|
| COMPREHENSIVE INDEX            | 63.66 | 100         | 27   |
| REVENUE COLLECTION ACHIEVEMENT | 8.71  | 25          | 31   |
| METER READING POSTING          | 19.71 | 16          | 28   |
| FAULTY METER REPLACEMENT       | 17.26 | 20          | 10   |
| MOBILE NO UPDATION             | 2.00  | 10          | 10   |
| REVENUE RECOVERY STATUS        | 5.97  | 8           | 3    |
| JAL JEEVAN MISSION ROUTING     | 10.00 | 10          | 10   |
| AMNESTY                        | 5.97  | 11          |      |