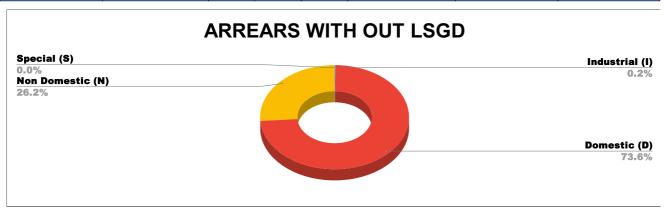

| DOMESTIC     | NON DOMESTIC | INDUSTRIAL | SPECIAL | BULK<br>SUPPLY | Panchayath WC-Street<br>Taps | Muncipality<br>WC -Street Taps | Corporation WC -<br>Street Taps |
|--------------|--------------|------------|---------|----------------|------------------------------|--------------------------------|---------------------------------|
| 34,42,12,914 | 12,22,51,987 | 9,54,634   | 574     | 0              | 10,52,43,711                 | 22,41,99,360                   | 8,43,773                        |