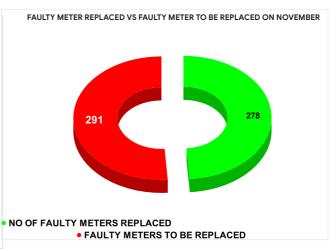

# METER READING POSTING % AGAINST NUMBER OF LIVE CONNECTIONS OF SEPTEMBER

|           |                           | 14.87         | 20                                      | 18  |
|-----------|---------------------------|---------------|-----------------------------------------|-----|
| MONTH     | Total No.of Faulty meters | Number of rep | Number of<br>Faulty<br>meter<br>pending |     |
| JUNE      | 681                       | 2             | 13                                      | 468 |
| JULY      | 660                       | 2             | 54                                      | 406 |
| AUGUST    | 710                       | 2             | 02                                      | 508 |
| SEPTEMBER | 699                       | 1             | 90                                      | 509 |
| OCTOBER   | 620                       | 3             | 05                                      | 315 |
| NOVEMBER  | 569                       | 2             | 78                                      | 291 |