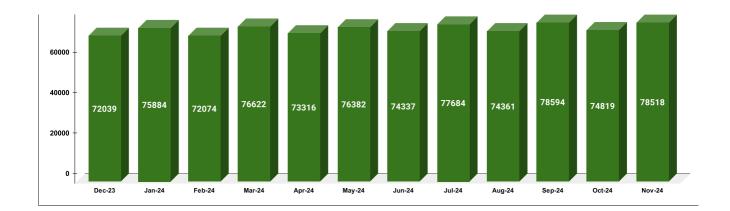

| Total No. of Live<br>connection on June    | Total No. of readings posted on June            | Total Readings of June<br>against 50% Total Live<br>Connections of June 24          |
|--------------------------------------------|-------------------------------------------------|-------------------------------------------------------------------------------------|
| 152,690                                    | 74,337                                          | 97.37%                                                                              |
| Total No. of Live<br>connection on August  | Total No. of<br>readings<br>posted on<br>August | Total Readings of August<br>against 50% Total Live<br>Connections of August<br>24   |
| 152,798                                    | 74,361                                          | 97.33%                                                                              |
| Total No. of Live<br>connection on October | Total No. of readings posted on October         | Total Readings of<br>October against 50%<br>Total Live Connections of<br>October 24 |
| 152,373                                    | 74,819                                          | 98.21%                                                                              |

| Total No. of Live connection<br>on July      | Total No. of readings posted on July               | Total Readings of July<br>against 50% Total Live<br>Connections of July 24              |
|----------------------------------------------|----------------------------------------------------|-----------------------------------------------------------------------------------------|
| 154,104                                      | 77,684                                             | 100.82%                                                                                 |
| Total No. of Live connection<br>on September | Total No. of<br>readings<br>posted on<br>September | Total Readings of<br>September against 50%<br>Total Live Connections of<br>September 24 |
| 152,740                                      | 78,594                                             | 102.91%                                                                                 |
| Total No. of Live connection on November     | Total No. of<br>readings<br>posted on<br>November  | Total Readings of<br>November against 50%<br>Total Live Connections of<br>November 24   |
| 152,077                                      | 78,518                                             | 103.26%                                                                                 |