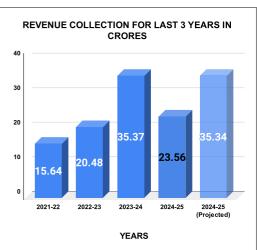

|         | COLLECTION IN LAKHS |        |        |        |        |                        |          |          |          |          |          |                   |
|---------|---------------------|--------|--------|--------|--------|------------------------|----------|----------|----------|----------|----------|-------------------|
| YEAR    | April               | May    | June   | July   | August | September              | October  | November | December | January  | February | March             |
| 2020-21 | 9.19                | 89.85  | 135.47 | 87.85  | 132.97 | 119.90                 | 147.78   | 141.78   | 149.30   | 190.16   | 199.90   | 257.76            |
| 2021-22 | 91.36               | 47.99  | 71.78  | 118.40 | 140.27 | 143.36                 | 140.80   | 179.63   | 155.06   | 154.58   | 147.99   | 172.68            |
| 2022-23 | 107.30              | 175.90 | 181.39 | 163.56 | 129.86 | 136.17                 | 161.82   | 174.10   | 168.00   | 172.01   | 197.26   | 280.79            |
| 2023-24 | 179.70              | 281.21 | 269.26 | 295.64 | 338.31 | 264.34                 | 296.01   | 304.66   | 291.62   | 326.58   | 333.17   | 356.43            |
| 2024-25 | 278.99              | 257.62 | 299.88 | 323.42 | 268.15 | 270.86                 | 339.64   | 317.09   |          |          |          |                   |
|         |                     |        |        |        |        | YEAR                   | 2020-21  | 2021-22  | 2022-23  | 2023-24  | 2024-25  | 2024-25<br>(Proj) |
|         |                     |        |        |        |        | COLLECTION<br>IN LAKHS | 1,661.91 | 1,563.89 | 2,048.15 | 3,536.93 | 2,355.63 | 3,533.45          |