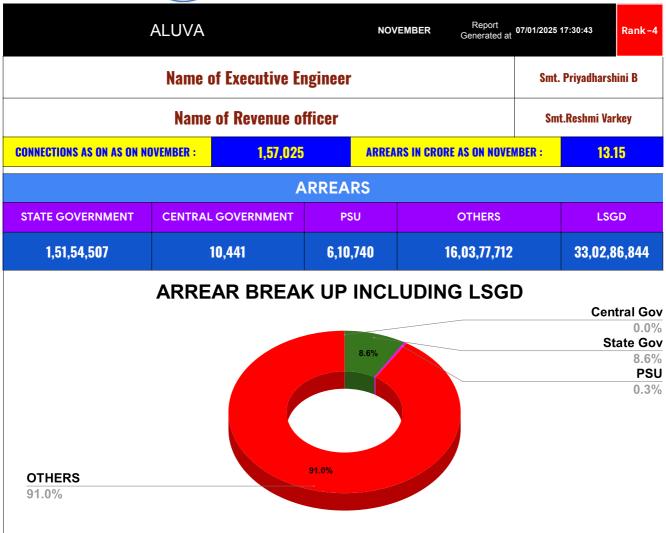

| DOMESTIC     | NON DOMESTIC | INDUSTRIAL | SPECIAL | BULK<br>SUPPLY | Panchayath WC-Street<br>Taps | Muncipality<br>WC -Street Taps | Corporation WC -<br>Street Taps |
|--------------|--------------|------------|---------|----------------|------------------------------|--------------------------------|---------------------------------|
| 34,42,12,914 | 12,22,51,987 | 9,54,634   | 574     | 0              | 10,52,43,711                 | 22,41,99,360                   | 8,43,773                        |