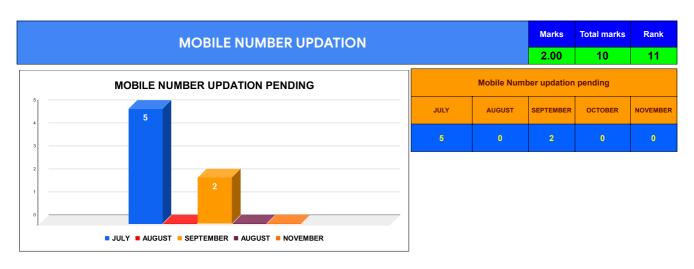

|                                | Marks | Total marks | Rank |
|--------------------------------|-------|-------------|------|
| COMPREHENSIVE INDEX            | 76.23 | 100         | 4    |
| REVENUE COLLECTION ACHIEVEMENT | 23.61 | 25          | 7    |
| METER READING POSTING          | #N/A  | 16          | #N/A |
| FAULTY METER REPLACEMENT       | 14.87 | 20          | 18   |
| MOBILE NO UPDATION             | 2.00  | 10          | 11   |
| REVENUE RECOVERY STATUS        | 4.79  | 8           | 8    |
| JAL JEEVAN MISSION ROUTING     | 9.97  | 10          | 24   |
| AMNESTY                        | 4.79  | 11          |      |