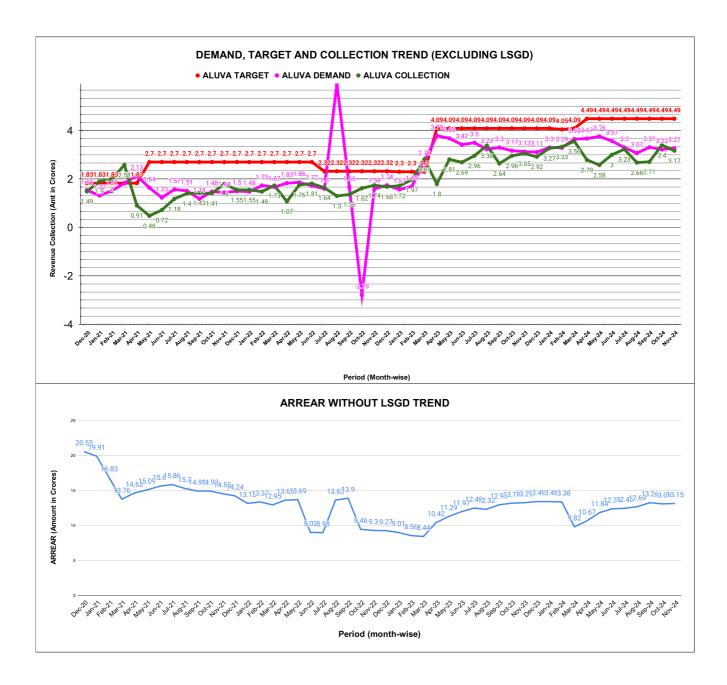

|         | COLLECTION IN LAKHS |        |        |        |        |                        |          |          |          |          |          |                   |
|---------|---------------------|--------|--------|--------|--------|------------------------|----------|----------|----------|----------|----------|-------------------|
| YEAR    | April               | May    | June   | July   | August | September              | October  | November | December | January  | February | March             |
| 2020-21 | 9.19                | 89.85  | 135.47 | 87.85  | 132.97 | 119.90                 | 147.78   | 141.78   | 149.30   | 190.16   | 199.90   | 257.76            |
| 2021-22 | 91.36               | 47.99  | 71.78  | 118.40 | 140.27 | 143.36                 | 140.80   | 179.63   | 155.06   | 154.58   | 147.99   | 172.68            |
| 2022-23 | 107.30              | 175.90 | 181.39 | 163.56 | 129.86 | 136.17                 | 161.82   | 174.10   | 168.00   | 172.01   | 197.26   | 280.79            |
| 2023-24 | 179.70              | 281.21 | 269.26 | 295.64 | 338.31 | 264.34                 | 296.01   | 304.66   | 291.62   | 326.58   | 333.17   | 356.43            |
| 2024-25 | 278.99              | 257.62 | 299.88 | 323.42 | 268.15 | 270.86                 | 339.64   | 317.09   |          |          |          |                   |
|         |                     |        |        |        |        | YEAR                   | 2020-21  | 2021-22  | 2022-23  | 2023-24  | 2024-25  | 2024-25<br>(Proj) |
|         |                     |        |        |        |        | COLLECTION<br>IN LAKHS | 1,661.91 | 1,563.89 | 2,048.15 | 3,536.93 | 2,355.63 | 3,533.45          |