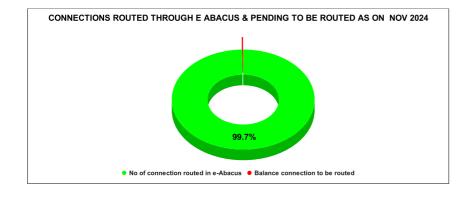

| 9.97                             | 10                                                                                                                                                                                                                     | 24                                                                                                                                                                                                                                                                                                                                             |  |  |  |
|----------------------------------|------------------------------------------------------------------------------------------------------------------------------------------------------------------------------------------------------------------------|------------------------------------------------------------------------------------------------------------------------------------------------------------------------------------------------------------------------------------------------------------------------------------------------------------------------------------------------|--|--|--|
|                                  |                                                                                                                                                                                                                        | -7                                                                                                                                                                                                                                                                                                                                             |  |  |  |
| Total No of<br>JJM<br>Connection | No of connection routed in e-                                                                                                                                                                                          | Balance<br>connection to<br>be routed                                                                                                                                                                                                                                                                                                          |  |  |  |
| 57,362                           | 57,094                                                                                                                                                                                                                 | 268                                                                                                                                                                                                                                                                                                                                            |  |  |  |
| Total No of<br>JJM<br>Connection | No of connection routed in e-                                                                                                                                                                                          | Balance<br>connection to<br>be routed                                                                                                                                                                                                                                                                                                          |  |  |  |
| 54,364                           | 39,325                                                                                                                                                                                                                 | 130                                                                                                                                                                                                                                                                                                                                            |  |  |  |
|                                  | NI C                                                                                                                                                                                                                   |                                                                                                                                                                                                                                                                                                                                                |  |  |  |
| Total No of<br>JJM<br>Connection | No of connection routed in e-                                                                                                                                                                                          | Balance<br>connection to<br>be routed                                                                                                                                                                                                                                                                                                          |  |  |  |
| 58,347                           | 58,251                                                                                                                                                                                                                 | 96                                                                                                                                                                                                                                                                                                                                             |  |  |  |
| Total No of<br>JJM               | No of connection                                                                                                                                                                                                       | Balance connection to                                                                                                                                                                                                                                                                                                                          |  |  |  |
| 58,544                           | 58,402                                                                                                                                                                                                                 | be routed                                                                                                                                                                                                                                                                                                                                      |  |  |  |
|                                  |                                                                                                                                                                                                                        |                                                                                                                                                                                                                                                                                                                                                |  |  |  |
| otal No of<br>JJM<br>Connection  | No of connection routed in e-                                                                                                                                                                                          | Balance<br>connection to<br>be routed                                                                                                                                                                                                                                                                                                          |  |  |  |
| 56,257                           | 56,226                                                                                                                                                                                                                 | 31                                                                                                                                                                                                                                                                                                                                             |  |  |  |
|                                  |                                                                                                                                                                                                                        |                                                                                                                                                                                                                                                                                                                                                |  |  |  |
| otal No of<br>JJM<br>Connection  | No of connection routed in e-                                                                                                                                                                                          | Balance<br>connection<br>to be routed                                                                                                                                                                                                                                                                                                          |  |  |  |
| 56,857                           | 56,689                                                                                                                                                                                                                 | 168                                                                                                                                                                                                                                                                                                                                            |  |  |  |
|                                  | Fotal No of JJM Connection  57,362  Fotal No of JJM Connection  54,364  Fotal No of JJM Connection  58,347  Fotal No of JJM Connection  58,544  Fotal No of JJM Connection  56,257  Fotal No of JJM Connection  56,257 | Total No of JJM Sonnection routed in e-  57,362 57,094  Total No of JJM Connection routed in e-  54,364 39,325  Total No of JJM Sonnection routed in e-  58,347 58,251  Total No of JJM Sonnection routed in e-  58,544 58,402  Total No of JJM Sonnection routed in e-  56,257 56,226  Total No of JJM Sonnection routed in e-  56,257 56,226 |  |  |  |