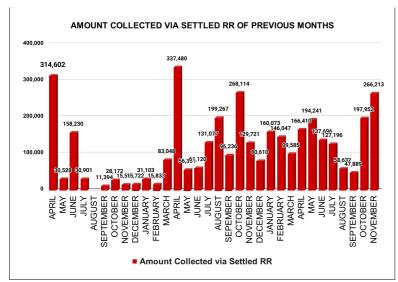

| REVENUE RECOVERY STATUS | Marks | Total marks | Rank |
|-------------------------|-------|-------------|------|
|                         | 4.79  | 8           | 8    |

| MONTH     | No of RR Notices<br>Issued | No of RR<br>Proceed | No Of RR Settled | Amount<br>Collected via<br>Settled RR |
|-----------|----------------------------|---------------------|------------------|---------------------------------------|
| JUNE      | 127                        | 57                  | 39               | 137,696                               |
| JULY      | 232                        | 57                  | 26               | 127,196                               |
| AUGUST    | 131                        | 65                  | 15               | 58,632                                |
| SEPTEMBER | 223                        | 74                  | 10               | 47,889                                |
| OCTOBER   | 407                        | 461                 | 32               | 197,952                               |
| NOVEMBER  | 617                        | 197                 | 71               | 266,213                               |