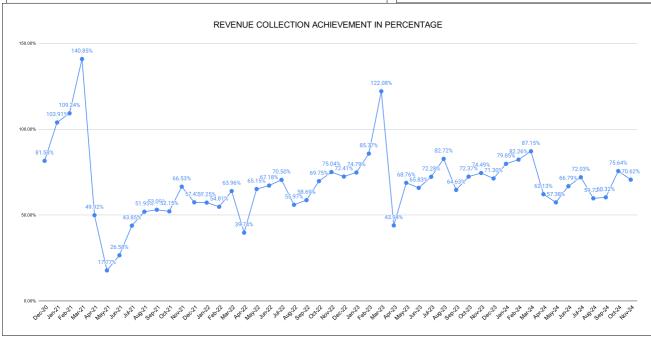

|                                | Marks | Total marks | Rank |
|--------------------------------|-------|-------------|------|
| COMPREHENSIVE INDEX            | 76.23 | 100         | 4    |
| REVENUE COLLECTION ACHIEVEMENT | 23.61 | 25          | 7    |
| METER READING POSTING          | #N/A  | 16          | #N/A |
| FAULTY METER REPLACEMENT       | 14.87 | 20          | 18   |
| MOBILE NO UPDATION             | 2.00  | 10          | 11   |
| REVENUE RECOVERY STATUS        | 4.79  | 8           | 8    |
| JAL JEEVAN MISSION ROUTING     | 9.97  | 10          | 24   |
| AMNESTY                        | 4.79  | 11          |      |