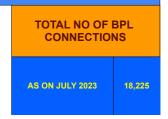

#### **BPL DATA**

#### BPL CONNECTIONS AS % OF TOTAL LIVE CONNECTIONS

• BPL CONNECTIONS • TOTAL LIVE CONNECTIONS

| COMPREHENSIVE INDEX | Marks | Total marks | Rank |
|---------------------|-------|-------------|------|
|                     | 76.23 | 100         | 4    |