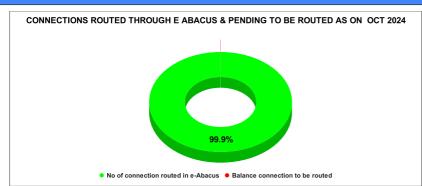

| 9.97                             | 10                                                                                                                                                                                                                     | 24                                                                                                                                                                                                                                                                                                                                             |  |  |  |
|----------------------------------|------------------------------------------------------------------------------------------------------------------------------------------------------------------------------------------------------------------------|------------------------------------------------------------------------------------------------------------------------------------------------------------------------------------------------------------------------------------------------------------------------------------------------------------------------------------------------|--|--|--|
|                                  |                                                                                                                                                                                                                        | -7                                                                                                                                                                                                                                                                                                                                             |  |  |  |
| Total No of<br>JJM<br>Connection | No of connection routed in e-                                                                                                                                                                                          | Balance<br>connection to<br>be routed                                                                                                                                                                                                                                                                                                          |  |  |  |
| 57,362                           | 57,094                                                                                                                                                                                                                 | 268                                                                                                                                                                                                                                                                                                                                            |  |  |  |
| Total No of<br>JJM<br>Connection | No of connection routed in e-                                                                                                                                                                                          | Balance<br>connection to<br>be routed                                                                                                                                                                                                                                                                                                          |  |  |  |
| 54,364                           | 39,325                                                                                                                                                                                                                 | 130                                                                                                                                                                                                                                                                                                                                            |  |  |  |
|                                  | NI C                                                                                                                                                                                                                   |                                                                                                                                                                                                                                                                                                                                                |  |  |  |
| Total No of<br>JJM<br>Connection | No of connection routed in e-                                                                                                                                                                                          | Balance<br>connection to<br>be routed                                                                                                                                                                                                                                                                                                          |  |  |  |
| 58,347                           | 58,251                                                                                                                                                                                                                 | 96                                                                                                                                                                                                                                                                                                                                             |  |  |  |
| Total No of<br>JJM               | No of connection                                                                                                                                                                                                       | Balance connection to                                                                                                                                                                                                                                                                                                                          |  |  |  |
| 58,544                           | 58,402                                                                                                                                                                                                                 | be routed                                                                                                                                                                                                                                                                                                                                      |  |  |  |
|                                  |                                                                                                                                                                                                                        |                                                                                                                                                                                                                                                                                                                                                |  |  |  |
| otal No of<br>JJM<br>Connection  | No of connection routed in e-                                                                                                                                                                                          | Balance<br>connection to<br>be routed                                                                                                                                                                                                                                                                                                          |  |  |  |
| 56,257                           | 56,226                                                                                                                                                                                                                 | 31                                                                                                                                                                                                                                                                                                                                             |  |  |  |
|                                  |                                                                                                                                                                                                                        |                                                                                                                                                                                                                                                                                                                                                |  |  |  |
| otal No of<br>JJM<br>Connection  | No of connection routed in e-                                                                                                                                                                                          | Balance<br>connection<br>to be routed                                                                                                                                                                                                                                                                                                          |  |  |  |
| 56,857                           | 56,689                                                                                                                                                                                                                 | 168                                                                                                                                                                                                                                                                                                                                            |  |  |  |
|                                  | Fotal No of JJM Connection  57,362  Fotal No of JJM Connection  54,364  Fotal No of JJM Connection  58,347  Fotal No of JJM Connection  58,544  Fotal No of JJM Connection  56,257  Fotal No of JJM Connection  56,257 | Total No of JJM Sonnection routed in e-  57,362 57,094  Total No of JJM Connection routed in e-  54,364 39,325  Total No of JJM Sonnection routed in e-  58,347 58,251  Total No of JJM Sonnection routed in e-  58,544 58,402  Total No of JJM Sonnection routed in e-  56,257 56,226  Total No of JJM Sonnection routed in e-  56,257 56,226 |  |  |  |