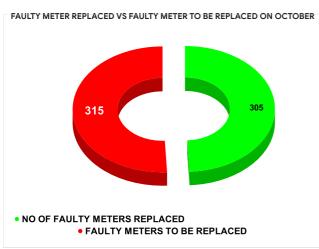

# METER READING POSTING % AGAINST NUMBER OF LIVE CONNECTIONS OF SEPTEMBER

|           |                           | 14.87         | 20                                      | 18  |
|-----------|---------------------------|---------------|-----------------------------------------|-----|
| MONTH     | Total No.of Faulty meters | Number of rep | Number of<br>Faulty<br>meter<br>pending |     |
| JUNE      | 681                       | 2             | 13                                      | 468 |
| JULY      | 660                       | 2             | 54                                      | 406 |
| AUGUST    | 710                       | 2             | 02                                      | 508 |
| SEPTEMBER | 699                       | 1             | 90                                      | 509 |
| OCTOBER   | 620                       | 3             | 05                                      | 315 |
| NOVEMBER  | 569                       | 2             | 78                                      | 291 |