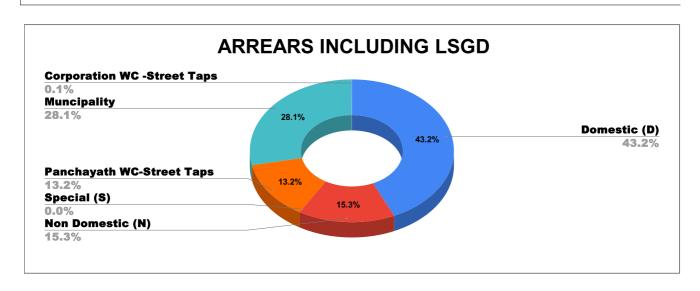

| DOMESTIC     | NON DOMESTIC | INDUSTRIAL | SPECIAL | BULK<br>SUPPLY | Panchayath WC-Street<br>Taps | Muncipality<br>WC -Street Taps | Corporation WC -<br>Street Taps |
|--------------|--------------|------------|---------|----------------|------------------------------|--------------------------------|---------------------------------|
| 34,42,12,914 | 12,22,51,987 | 9,54,634   | 574     | 0              | 10,52,43,711                 | 22,41,99,360                   | 8,43,773                        |