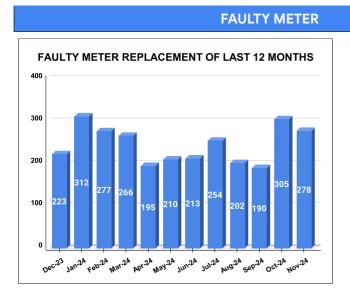

# METER READING POSTING % AGAINST NUMBER OF LIVE CONNECTIONS OF SEPTEMBER

|           |                           | 14.87         | 20                                      | 18  |
|-----------|---------------------------|---------------|-----------------------------------------|-----|
| MONTH     | Total No.of Faulty meters | Number of rep | Number of<br>Faulty<br>meter<br>pending |     |
| JUNE      | 681                       | 2             | 13                                      | 468 |
| JULY      | 660                       | 2             | 54                                      | 406 |
| AUGUST    | 710                       | 2             | 02                                      | 508 |
| SEPTEMBER | 699                       | 1             | 90                                      | 509 |
| OCTOBER   | 620                       | 3             | 05                                      | 315 |
| NOVEMBER  | 569                       | 2             | 78                                      | 291 |