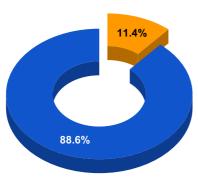

#### **BPL DATA**

#### BPL CONNECTIONS AS % OF TOTAL LIVE CONNECTIONS

• BPL CONNECTIONS • TOTAL LIVE CONNECTIONS

| COMPREHENSIVE INDEX | Marks | Total marks | Rank |
|---------------------|-------|-------------|------|
|                     | 76.23 | 100         | 4    |