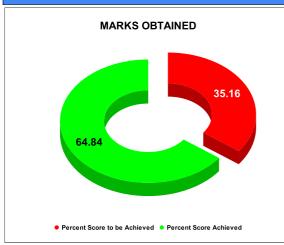

#### BPL CONNECTIONS AS % OF TOTAL LIVE CONNECTIONS

• BPL CONNECTIONS • TOTAL LIVE CONNECTIONS

| COMPREHENSIVE INDEX | Marks | Total marks | Rank |
|---------------------|-------|-------------|------|
|                     | 76.23 | 100         | 4    |

|                                | Marks | Total marks | Rank |
|--------------------------------|-------|-------------|------|
| COMPREHENSIVE INDEX            | 76.23 | 100         | 4    |
| REVENUE COLLECTION ACHIEVEMENT | 23.61 | 25          | 7    |
| METER READING POSTING          | #N/A  | 16          | #N/A |
| FAULTY METER REPLACEMENT       | 14.87 | 20          | 18   |
| MOBILE NO UPDATION             | 2.00  | 10          | 11   |
| REVENUE RECOVERY STATUS        | 4.79  | 8           | 8    |
| JAL JEEVAN MISSION ROUTING     | 9.97  | 10          | 24   |
| AMNESTY                        | 4.79  | 11          |      |