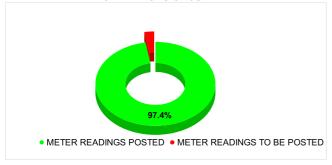

| METER READING POSTING | Marks | Total marks | Rank |
|-----------------------|-------|-------------|------|
| WETER READING FOOTING | #N/A  | 16          | #N/A |
|                       |       |             |      |

| Total No. of Live<br>connection on June    | Total No. of readings posted on June            | Total Readings of June<br>against 50% Total Live<br>Connections of June 24          |
|--------------------------------------------|-------------------------------------------------|-------------------------------------------------------------------------------------|
| 152,690                                    | 74,337                                          | 97.37%                                                                              |
| Total No. of Live<br>connection on August  | Total No. of<br>readings<br>posted on<br>August | Total Readings of August<br>against 50% Total Live<br>Connections of August<br>24   |
| 152,798                                    | 74,361                                          | 97.33%                                                                              |
| Total No. of Live<br>connection on October | Total No. of readings posted on October         | Total Readings of<br>October against 50%<br>Total Live Connections of<br>October 24 |
| 152,373                                    | 74,819                                          | 98.21%                                                                              |

| Total No. of Live connection<br>on July      | Total No. of readings posted on July               | Total Readings of July<br>against 50% Total Live<br>Connections of July 24              |
|----------------------------------------------|----------------------------------------------------|-----------------------------------------------------------------------------------------|
| 154,104                                      | 77,684                                             | 100.82%                                                                                 |
| Total No. of Live connection<br>on September | Total No. of<br>readings<br>posted on<br>September | Total Readings of<br>September against 50%<br>Total Live Connections of<br>September 24 |
| 152,740                                      | 78,594                                             | 102.91%                                                                                 |
| Total No. of Live connection on November     | Total No. of<br>readings<br>posted on<br>November  | Total Readings of<br>November against 50%<br>Total Live Connections of<br>November 24   |
| 152,077                                      | 78,518                                             | 103.26%                                                                                 |