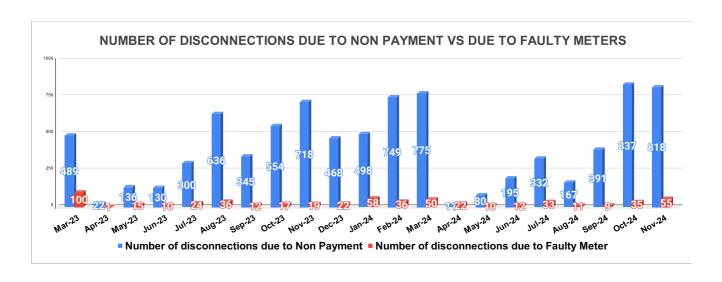

Marks Total marks Rank

| DISCONNECTION STATUS | Marks | Total marks | Rank |
|----------------------|-------|-------------|------|
|                      | -     | -           | -    |

| DISCONNECTI<br>ONS       | APRIL | MAY | JUNE | JULY | AUGUST | SEPTEMBER | OCTOBER | NOVEMBER | DECEMBER | JANUARY | FEBRUARY | MARCH |
|--------------------------|-------|-----|------|------|--------|-----------|---------|----------|----------|---------|----------|-------|
| DUE TO NON<br>PAYMENT () | 22    | 136 | 130  | 300  | 636    | 345       | 554     | 718      | 468      | 498     | 749      | 775   |
| DUE TO FAULTY<br>METER)  | 1     | 15  | 10   | 24   | 36     | 12        | 17      | 19       | 22       | 58      | 36       | 50    |
| DUE TO NON<br>PAYMENT()  | 11    | 80  | 195  | 332  | 167    | 391       | 837     | 818      |          |         |          |       |
| DUE TO FAULTY<br>METER() | 22    | 10  | 12   | 33   | 11     | 9         | 35      | 55       |          |         |          |       |