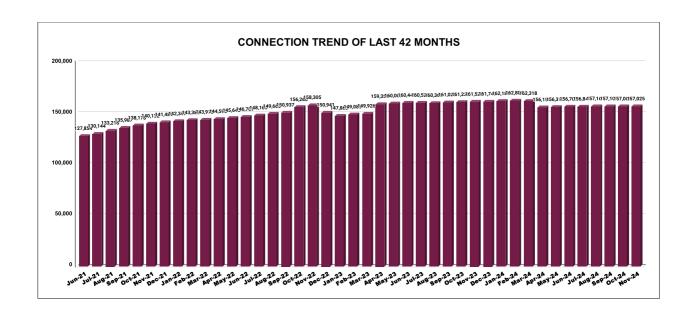

|         | CONNECTION OF LAST 56 MONTHS |          |          |          |          |           |          |          |          |          |          |          |
|---------|------------------------------|----------|----------|----------|----------|-----------|----------|----------|----------|----------|----------|----------|
| YEAR    | April                        | May      | June     | July     | August   | September | October  | November | December | January  | February | March    |
| 2020-21 | 96,357                       | 96,736   | 97,090   | 97,319   | 97,500   | 97,670    | 97,873   | 1,07,114 | 1,08,690 | 1,12,092 | 1,16,125 | 1,20,968 |
| 2021-22 | 1,23,628                     | 1,25,104 | 1,27,854 | 1,30,144 | 1,33,216 | 1,35,987  | 1,38,178 | 1,40,132 | 1,41,489 | 1,42,347 | 1,43,388 | 1,43,972 |
| 2022-23 | 1,44,593                     | 1,45,643 | 1,46,707 | 1,48,165 | 1,49,660 | 1,50,937  | 1,56,260 | 1,58,305 | 1,50,941 | 1,47,865 | 1,49,080 | 1,49,926 |
| 2023-24 | 1,59,359                     | 1,60,007 | 1,60,449 | 1,60,526 | 1,60,369 | 1,61,020  | 1,61,238 | 1,61,526 | 1,61,740 | 1,62,189 | 1,62,804 | 1,62,318 |
| 2024-25 | 1,56,156                     | 1,56,317 | 1,56,700 | 1,56,841 | 1,57,161 | 1,57,107  | 1,57,000 | 1,57,025 |          |          |          |          |