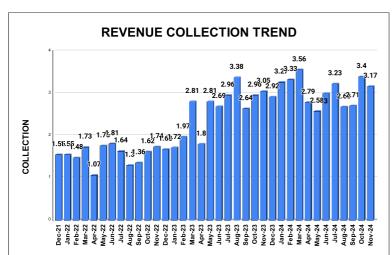

|         | COLLECTION IN LAKHS |        |        |        |        |                        |          |          |          |          |          |                   |
|---------|---------------------|--------|--------|--------|--------|------------------------|----------|----------|----------|----------|----------|-------------------|
| YEAR    | April               | May    | June   | July   | August | September              | October  | November | December | January  | February | March             |
| 2020-21 | 9.19                | 89.85  | 135.47 | 87.85  | 132.97 | 119.90                 | 147.78   | 141.78   | 149.30   | 190.16   | 199.90   | 257.76            |
| 2021-22 | 91.36               | 47.99  | 71.78  | 118.40 | 140.27 | 143.36                 | 140.80   | 179.63   | 155.06   | 154.58   | 147.99   | 172.68            |
| 2022-23 | 107.30              | 175.90 | 181.39 | 163.56 | 129.86 | 136.17                 | 161.82   | 174.10   | 168.00   | 172.01   | 197.26   | 280.79            |
| 2023-24 | 179.70              | 281.21 | 269.26 | 295.64 | 338.31 | 264.34                 | 296.01   | 304.66   | 291.62   | 326.58   | 333.17   | 356.43            |
| 2024-25 | 278.99              | 257.62 | 299.88 | 323.42 | 268.15 | 270.86                 | 339.64   | 317.09   |          |          |          |                   |
|         |                     |        |        |        |        | YEAR                   | 2020-21  | 2021-22  | 2022-23  | 2023-24  | 2024-25  | 2024-25<br>(Proj) |
|         |                     |        |        |        |        | COLLECTION<br>IN LAKHS | 1,661.91 | 1,563.89 | 2,048.15 | 3,536.93 | 2,355.63 | 3,533.45          |