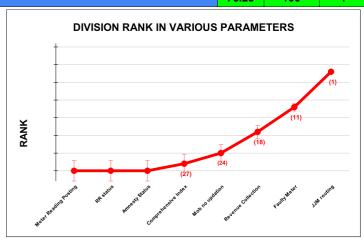

|                                | Marks | Total marks | Rank |
|--------------------------------|-------|-------------|------|
| COMPREHENSIVE INDEX            | 76.23 | 100         | 4    |
| REVENUE COLLECTION ACHIEVEMENT | 23.61 | 25          | 7    |
| METER READING POSTING          | #N/A  | 16          | #N/A |
| FAULTY METER REPLACEMENT       | 14.87 | 20          | 18   |
| MOBILE NO UPDATION             | 2.00  | 10          | 11   |
| REVENUE RECOVERY STATUS        | 4.79  | 8           | 8    |
| JAL JEEVAN MISSION ROUTING     | 9.97  | 10          | 24   |
| AMNESTY                        | 4.79  | 11          |      |