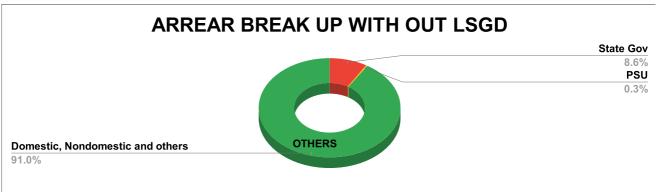

| DOMESTIC     | NON DOMESTIC | INDUSTRIAL | SPECIAL | BULK<br>SUPPLY | Panchayath WC-Street<br>Taps | Muncipality<br>WC -Street Taps | Corporation WC -<br>Street Taps |
|--------------|--------------|------------|---------|----------------|------------------------------|--------------------------------|---------------------------------|
| 34,42,12,914 | 12,22,51,987 | 9,54,634   | 574     | 0              | 10,52,43,711                 | 22,41,99,360                   | 8,43,773                        |