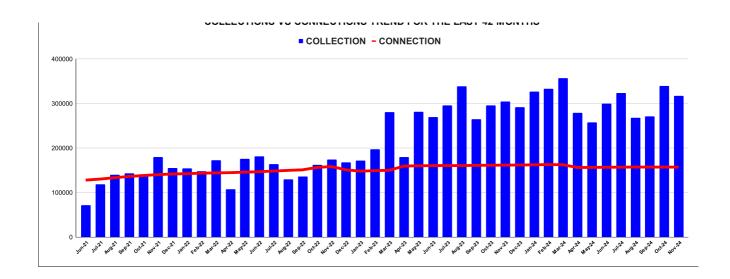

|         | COLLECTION IN LAKHS |        |        |        |        |                        |          |          |          |          |          |                   |
|---------|---------------------|--------|--------|--------|--------|------------------------|----------|----------|----------|----------|----------|-------------------|
| YEAR    | April               | May    | June   | July   | August | September              | October  | November | December | January  | February | March             |
| 2020-21 | 9.19                | 89.85  | 135.47 | 87.85  | 132.97 | 119.90                 | 147.78   | 141.78   | 149.30   | 190.16   | 199.90   | 257.76            |
| 2021-22 | 91.36               | 47.99  | 71.78  | 118.40 | 140.27 | 143.36                 | 140.80   | 179.63   | 155.06   | 154.58   | 147.99   | 172.68            |
| 2022-23 | 107.30              | 175.90 | 181.39 | 163.56 | 129.86 | 136.17                 | 161.82   | 174.10   | 168.00   | 172.01   | 197.26   | 280.79            |
| 2023-24 | 179.70              | 281.21 | 269.26 | 295.64 | 338.31 | 264.34                 | 296.01   | 304.66   | 291.62   | 326.58   | 333.17   | 356.43            |
| 2024-25 | 278.99              | 257.62 | 299.88 | 323.42 | 268.15 | 270.86                 | 339.64   | 317.09   |          |          |          |                   |
|         |                     |        |        |        |        | YEAR                   | 2020-21  | 2021-22  | 2022-23  | 2023-24  | 2024-25  | 2024-25<br>(Proj) |
|         |                     |        |        |        |        | COLLECTION<br>IN LAKHS | 1,661.91 | 1,563.89 | 2,048.15 | 3,536.93 | 2,355.63 | 3,533.45          |

|         | CONNECTION OF LAST 56 MONTHS |          |          |          |          |           |          |          |          |          |          |          |
|---------|------------------------------|----------|----------|----------|----------|-----------|----------|----------|----------|----------|----------|----------|
| YEAR    | April                        | May      | June     | July     | August   | September | October  | November | December | January  | February | March    |
| 2020-21 | 96,357                       | 96,736   | 97,090   | 97,319   | 97,500   | 97,670    | 97,873   | 1,07,114 | 1,08,690 | 1,12,092 | 1,16,125 | 1,20,968 |
| 2021-22 | 1,23,628                     | 1,25,104 | 1,27,854 | 1,30,144 | 1,33,216 | 1,35,987  | 1,38,178 | 1,40,132 | 1,41,489 | 1,42,347 | 1,43,388 | 1,43,972 |
| 2022-23 | 1,44,593                     | 1,45,643 | 1,46,707 | 1,48,165 | 1,49,660 | 1,50,937  | 1,56,260 | 1,58,305 | 1,50,941 | 1,47,865 | 1,49,080 | 1,49,926 |
| 2023-24 | 1,59,359                     | 1,60,007 | 1,60,449 | 1,60,526 | 1,60,369 | 1,61,020  | 1,61,238 | 1,61,526 | 1,61,740 | 1,62,189 | 1,62,804 | 1,62,318 |
| 2024-25 | 1,56,156                     | 1,56,317 | 1,56,700 | 1,56,841 | 1,57,161 | 1,57,107  | 1,57,000 | 1,57,025 |          |          |          |          |