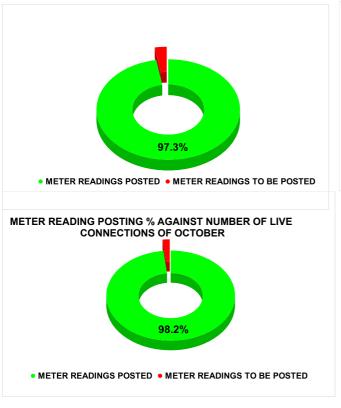

| Total No. of Live<br>connection on June    | Total No. of readings posted on June            | Total Readings of June<br>against 50% Total Live<br>Connections of June 24          |
|--------------------------------------------|-------------------------------------------------|-------------------------------------------------------------------------------------|
| 152,690                                    | 74,337                                          | 97.37%                                                                              |
| Total No. of Live<br>connection on August  | Total No. of<br>readings<br>posted on<br>August | Total Readings of August<br>against 50% Total Live<br>Connections of August<br>24   |
| 152,798                                    | 74,361                                          | 97.33%                                                                              |
| Total No. of Live<br>connection on October | Total No. of readings posted on October         | Total Readings of<br>October against 50%<br>Total Live Connections of<br>October 24 |
| 152,373                                    | 74,819                                          | 98.21%                                                                              |

| Total No. of Live connection<br>on July      | Total No. of readings posted on July               | Total Readings of July<br>against 50% Total Live<br>Connections of July 24              |
|----------------------------------------------|----------------------------------------------------|-----------------------------------------------------------------------------------------|
| 154,104                                      | 77,684                                             | 100.82%                                                                                 |
| Total No. of Live connection<br>on September | Total No. of<br>readings<br>posted on<br>September | Total Readings of<br>September against 50%<br>Total Live Connections of<br>September 24 |
| 152,740                                      | 78,594                                             | 102.91%                                                                                 |
| Total No. of Live connection on November     | Total No. of<br>readings<br>posted on<br>November  | Total Readings of<br>November against 50%<br>Total Live Connections of<br>November 24   |
| 152,077                                      | 78,518                                             | 103.26%                                                                                 |

## METER READING POSTING % AGAINST NUMBER OF LIVE CONNECTIONS OF AUGUST