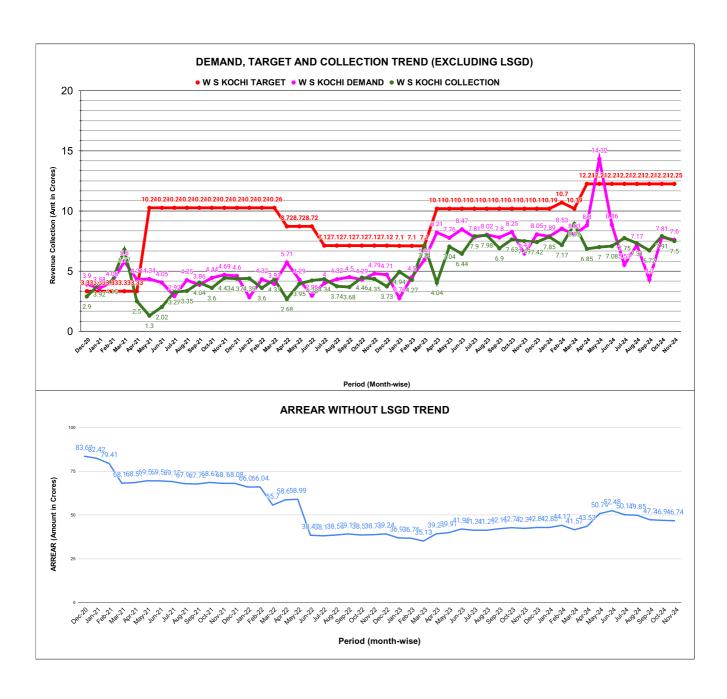

|         | COLLECTION IN LAKHS |        |        |        |        |                        |          |          |          |          |          |                   |
|---------|---------------------|--------|--------|--------|--------|------------------------|----------|----------|----------|----------|----------|-------------------|
| YEAR    | April               | May    | June   | July   | August | September              | October  | November | December | January  | February | March             |
| 2020-21 | 31.76               | 243.83 | 336.36 | 355.09 | 271.48 | 341.84                 | 306.43   | 345.17   | 290.01   | 391.53   | 415.37   | 676.87            |
| 2021-22 | 249.91              | 130.49 | 202.27 | 326.51 | 334.96 | 404.13                 | 360.15   | 443.11   | 437.34   | 438.66   | 360.08   | 430.95            |
| 2022-23 | 268.18              | 395.40 | 422.39 | 433.76 | 374.04 | 367.79                 | 446.48   | 434.63   | 372.66   | 493.62   | 427.40   | 714.48            |
| 2023-24 | 403.59              | 703.60 | 644.03 | 790.35 | 797.82 | 689.70                 | 762.52   | 749.36   | 742.47   | 785.32   | 716.55   | 892.16            |
| 2024-25 | 684.84              | 700.20 | 708.09 | 775.45 | 731.32 | 672.08                 | 791.24   | 750.10   |          |          |          |                   |
|         |                     |        |        |        |        | YEAR                   | 2020-21  | 2021-22  | 2022-23  | 2023-24  | 2024-25  | 2024-25<br>(Proj) |
|         |                     |        |        |        |        | COLLECTION<br>IN LAKHS | 4,005.73 | 4,118.56 | 5,150.82 | 8,677.46 | 5,813.33 | 8,719.99          |