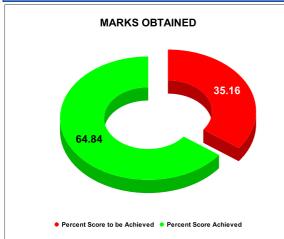

|                                | Marks | Total marks | Rank |
|--------------------------------|-------|-------------|------|
| COMPREHENSIVE INDEX            | 74.25 | 100         | 6    |
| REVENUE COLLECTION ACHIEVEMENT | 21.36 | 25          | 12   |
| METER READING POSTING          | 20.96 | 16          | 10   |
| FAULTY METER REPLACEMENT       | 14.19 | 20          | 21   |
| MOBILE NO UPDATION             | 2.00  | 10          | 12   |
| REVENUE RECOVERY STATUS        | 5.74  | 8           | 4    |
| JAL JEEVAN MISSION ROUTING     | 10.00 | 10          | 11   |
| AMNESTY                        | 5.74  | 11          |      |