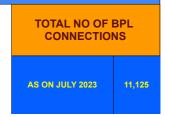

### **BPL DATA**

#### BPL CONNECTIONS AS % OF TOTAL LIVE CONNECTIONS

| COMPREHENSIVE INDEX | Marks | Total marks | Rank |
|---------------------|-------|-------------|------|
|                     | 74.25 | 100         | 6    |