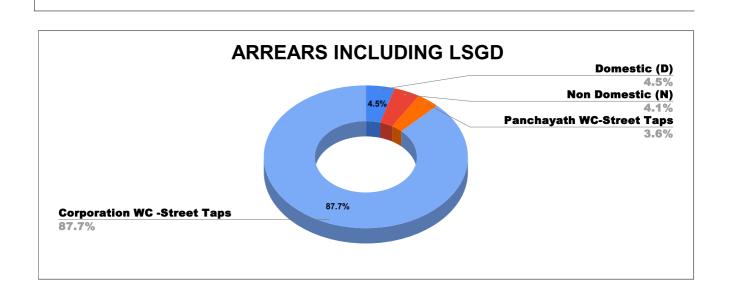

State Gov 90.9%

| DOMESTIC    | NON DOMESTIC | INDUSTRIAL | SPECIAL | BULK<br>SUPPLY | Panchayath WC-Street<br>Taps | Muncipality<br>WC -Street Taps | Corporation WC -<br>Street Taps |
|-------------|--------------|------------|---------|----------------|------------------------------|--------------------------------|---------------------------------|
| 7,85,02,548 | 7,14,81,000  | 6,50,869   | -700    | 0              | 6,19,18,167                  | 0                              | 151,48,58,534                   |