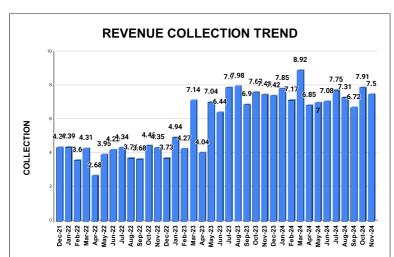

|         | COLLECTION IN LAKHS |        |        |        |        |                        |          |          |          |          |          |                   |
|---------|---------------------|--------|--------|--------|--------|------------------------|----------|----------|----------|----------|----------|-------------------|
| YEAR    | April               | May    | June   | July   | August | September              | October  | November | December | January  | February | March             |
| 2020-21 | 31.76               | 243.83 | 336.36 | 355.09 | 271.48 | 341.84                 | 306.43   | 345.17   | 290.01   | 391.53   | 415.37   | 676.87            |
| 2021-22 | 249.91              | 130.49 | 202.27 | 326.51 | 334.96 | 404.13                 | 360.15   | 443.11   | 437.34   | 438.66   | 360.08   | 430.95            |
| 2022-23 | 268.18              | 395.40 | 422.39 | 433.76 | 374.04 | 367.79                 | 446.48   | 434.63   | 372.66   | 493.62   | 427.40   | 714.48            |
| 2023-24 | 403.59              | 703.60 | 644.03 | 790.35 | 797.82 | 689.70                 | 762.52   | 749.36   | 742.47   | 785.32   | 716.55   | 892.16            |
| 2024-25 | 684.84              | 700.20 | 708.09 | 775.45 | 731.32 | 672.08                 | 791.24   | 750.10   |          |          |          |                   |
|         |                     |        |        |        |        | YEAR                   | 2020-21  | 2021-22  | 2022-23  | 2023-24  | 2024-25  | 2024-25<br>(Proj) |
|         |                     |        |        |        |        | COLLECTION<br>IN LAKHS | 4,005.73 | 4,118.56 | 5,150.82 | 8,677.46 | 5,813.33 | 8,719.99          |