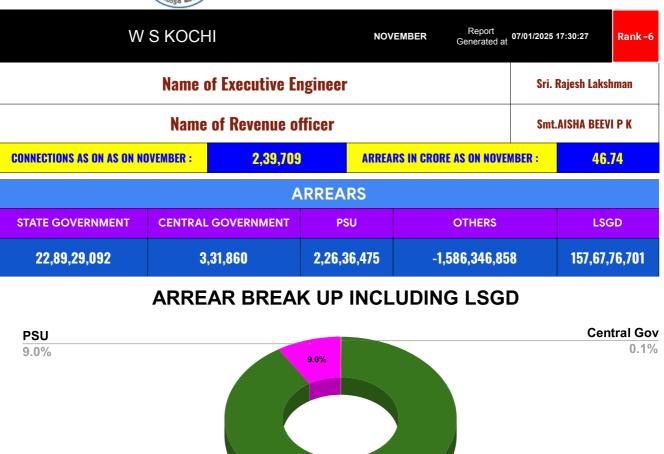

State Gov 90.9%

| DOMESTIC    | NON DOMESTIC | INDUSTRIAL | SPECIAL | BULK<br>SUPPLY | Panchayath WC-Street<br>Taps | Muncipality<br>WC -Street Taps | Corporation WC -<br>Street Taps |
|-------------|--------------|------------|---------|----------------|------------------------------|--------------------------------|---------------------------------|
| 7,85,02,548 | 7,14,81,000  | 6,50,869   | -700    | 0              | 6,19,18,167                  | 0                              | 151,48,58,534                   |