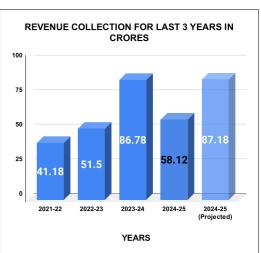

|         | COLLECTION IN LAKHS |        |        |        |        |                        |          |          |          |          |          |                   |
|---------|---------------------|--------|--------|--------|--------|------------------------|----------|----------|----------|----------|----------|-------------------|
| YEAR    | April               | May    | June   | July   | August | September              | October  | November | December | January  | February | March             |
| 2020-21 | 31.76               | 243.83 | 336.36 | 355.09 | 271.48 | 341.84                 | 306.43   | 345.17   | 290.01   | 391.53   | 415.37   | 676.87            |
| 2021-22 | 249.91              | 130.49 | 202.27 | 326.51 | 334.96 | 404.13                 | 360.15   | 443.11   | 437.34   | 438.66   | 360.08   | 430.95            |
| 2022-23 | 268.18              | 395.40 | 422.39 | 433.76 | 374.04 | 367.79                 | 446.48   | 434.63   | 372.66   | 493.62   | 427.40   | 714.48            |
| 2023-24 | 403.59              | 703.60 | 644.03 | 790.35 | 797.82 | 689.70                 | 762.52   | 749.36   | 742.47   | 785.32   | 716.55   | 892.16            |
| 2024-25 | 684.84              | 700.20 | 708.09 | 775.45 | 731.32 | 672.08                 | 791.24   | 750.10   |          |          |          |                   |
|         |                     |        |        |        |        | YEAR                   | 2020-21  | 2021-22  | 2022-23  | 2023-24  | 2024-25  | 2024-25<br>(Proj) |
|         |                     |        |        |        |        | COLLECTION<br>IN LAKHS | 4,005.73 | 4,118.56 | 5,150.82 | 8,677.46 | 5,813.33 | 8,719.99          |