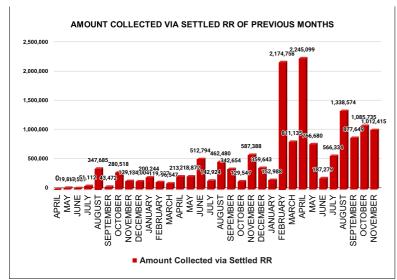

| REVENUE RECOVERY STATUS | Marks | Total marks | Rank |
|-------------------------|-------|-------------|------|
|                         | 5.74  | 8           | 4    |

| монтн     | No of RR Notices<br>Issued | No of RR<br>Proceed | No Of RR Settled | Amount<br>Collected via<br>Settled RR |
|-----------|----------------------------|---------------------|------------------|---------------------------------------|
| JUNE      | 16                         | 104                 | 38               | 187,279                               |
| JULY      | 117                        | 104                 | 52               | 566,334                               |
| AUGUST    | 176                        | 129                 | 52               | 1,338,574                             |
| SEPTEMBER | 356                        | 69                  | 103              | 877,649                               |
| OCTOBER   | 364                        | 172                 | 158              | 1,085,735                             |
| NOVEMBER  | 286                        | 227                 | 112              | 1,012,415                             |