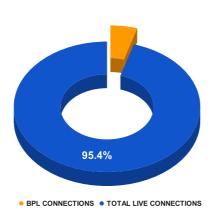

#### BPL CONNECTIONS AS % OF TOTAL LIVE CONNECTIONS

| COMPREHENSIVE INDEX | Marks | Total marks | Rank |
|---------------------|-------|-------------|------|
|                     | 74.25 | 100         | 6    |