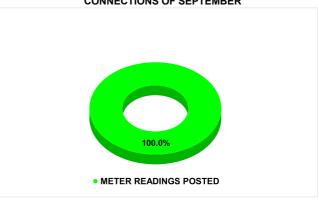

| Total No. of Live connection on July         | Total No. of readings posted on July               | Total Readings of July<br>against 50% Total Live<br>Connections of July 24              |
|----------------------------------------------|----------------------------------------------------|-----------------------------------------------------------------------------------------|
| 243,654                                      | 120,603                                            | 99.00%                                                                                  |
| Total No. of Live connection<br>on September | Total No. of<br>readings<br>posted on<br>September | Total Readings of<br>September against 50%<br>Total Live Connections of<br>September 24 |
| 236,360                                      | 121,648                                            | 102.93%                                                                                 |
| Total No. of Live connection<br>on November  | Total No. of<br>readings<br>posted on<br>November  | Total Readings of<br>November against 50%<br>Total Live Connections of<br>November 24   |
| 233,903                                      | 120,667                                            | 103.18%                                                                                 |