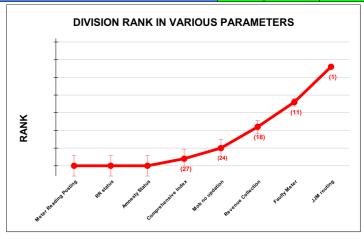

|                                | Marks | Total marks | Rank |
|--------------------------------|-------|-------------|------|
| COMPREHENSIVE INDEX            | 74.25 | 100         | 6    |
| REVENUE COLLECTION ACHIEVEMENT | 21.36 | 25          | 12   |
| METER READING POSTING          | 20.96 | 16          | 10   |
| FAULTY METER REPLACEMENT       | 14.19 | 20          | 21   |
| MOBILE NO UPDATION             | 2.00  | 10          | 12   |
| REVENUE RECOVERY STATUS        | 5.74  | 8           | 4    |
| JAL JEEVAN MISSION ROUTING     | 10.00 | 10          | 11   |
| AMNESTY                        | 5.74  | 11          |      |