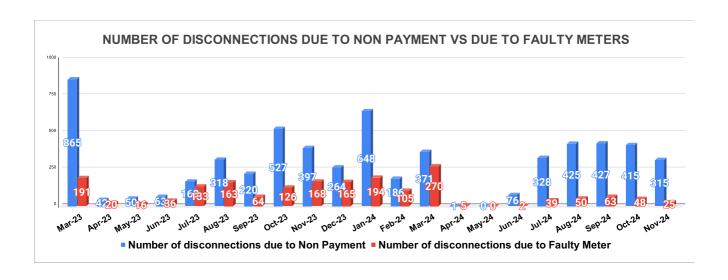

Marks Total marks Rank

| DISCONNECTION STATUS | Marks | Total marks | Rank |
|----------------------|-------|-------------|------|
|                      | -     | -           | -    |

| DISCONNECTI<br>ONS       | APRIL | MAY | JUNE | JULY | AUGUST | SEPTEMBER | OCTOBER | NOVEMBER | DECEMBER | JANUARY | FEBRUARY | MARCH |
|--------------------------|-------|-----|------|------|--------|-----------|---------|----------|----------|---------|----------|-------|
| DUE TO NON<br>PAYMENT () | 42    | 50  | 63   | 168  | 318    | 220       | 527     | 397      | 264      | 648     | 186      | 371   |
| DUE TO FAULTY<br>METER)  | 20    | 16  | 36   | 133  | 163    | 64        | 126     | 168      | 165      | 194     | 105      | 270   |
| DUE TO NON<br>PAYMENT()  | 1     | 0   | 76   | 328  | 425    | 427       | 415     | 315      |          |         |          |       |
| DUE TO FAULTY<br>METER() | 5     | 0   | 2    | 39   | 50     | 63        | 48      | 25       |          |         |          |       |