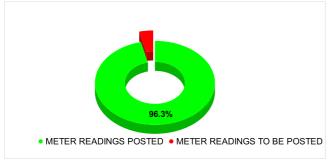

| METER READING POSTING | Marks | Total marks | Rank |
|-----------------------|-------|-------------|------|
| WETER READING FOSTING | 20.96 | 16          | 10   |

| Total No. of Live<br>connection on June    | Total No. of<br>readings<br>posted on<br>June    | Total Readings of June<br>against 50% Total Live<br>Connections of June 24          |
|--------------------------------------------|--------------------------------------------------|-------------------------------------------------------------------------------------|
| 233,553                                    | 112,408                                          | 96.26%                                                                              |
| Total No. of Live<br>connection on August  | Total No. of<br>readings<br>posted on<br>August  | Total Readings of August<br>against 50% Total Live<br>Connections of August<br>24   |
| 241,468                                    | 113,035                                          | 93.62%                                                                              |
| Total No. of Live<br>connection on October | Total No. of<br>readings<br>posted on<br>October | Total Readings of<br>October against 50%<br>Total Live Connections of<br>October 24 |
| 241,776                                    | 112,693                                          | 93.22%                                                                              |