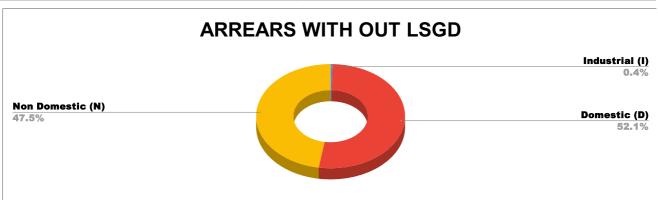

State Gov 90.9%

| DOMESTIC    | NON DOMESTIC | INDUSTRIAL | SPECIAL | BULK<br>SUPPLY | Panchayath WC-Street<br>Taps | Muncipality<br>WC -Street Taps | Corporation WC -<br>Street Taps |
|-------------|--------------|------------|---------|----------------|------------------------------|--------------------------------|---------------------------------|
| 7,85,02,548 | 7,14,81,000  | 6,50,869   | -700    | 0              | 6,19,18,167                  | 0                              | 151,48,58,534                   |