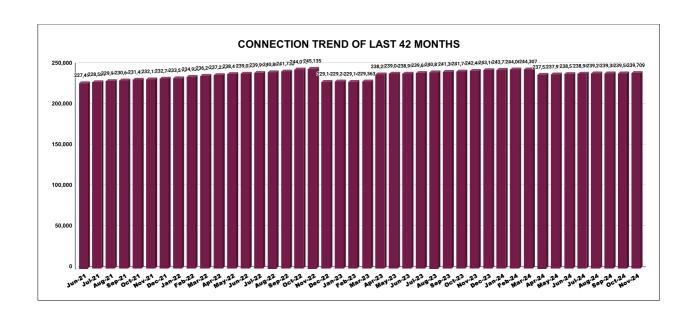

|         | CONNECTION OF LAST 56 MONTHS |          |          |          |          |           |          |          |          |          |          |          |
|---------|------------------------------|----------|----------|----------|----------|-----------|----------|----------|----------|----------|----------|----------|
| YEAR    | April                        | May      | June     | July     | August   | September | October  | November | December | January  | February | March    |
| 2020-21 | 2,00,280                     | 2,00,803 | 2,01,503 | 2,01,882 | 2,02,407 | 2,02,927  | 2,03,430 | 2,17,459 | 2,18,396 | 2,19,992 | 2,21,812 | 2,24,343 |
| 2021-22 | 2,26,253                     | 2,26,563 | 2,27,457 | 2,28,588 | 2,29,940 | 2,30,648  | 2,31,421 | 2,32,136 | 2,32,746 | 2,33,515 | 2,34,920 | 2,36,292 |
| 2022-23 | 2,37,230                     | 2,38,416 | 2,39,030 | 2,39,992 | 2,40,804 | 2,41,738  | 2,44,018 | 2,45,135 | 2,29,142 | 2,29,242 | 2,29,142 | 2,29,363 |
| 2023-24 | 2,38,257                     | 2,39,048 | 2,38,957 | 2,39,698 | 2,40,814 | 2,41,303  | 2,41,749 | 2,42,482 | 2,43,161 | 2,43,735 | 2,44,064 | 2,44,307 |
| 2024-25 | 2,37,536                     | 2,37,972 | 2,38,570 | 2,38,982 | 2,39,257 | 2,39,387  | 2,39,505 | 2,39,709 |          |          |          |          |