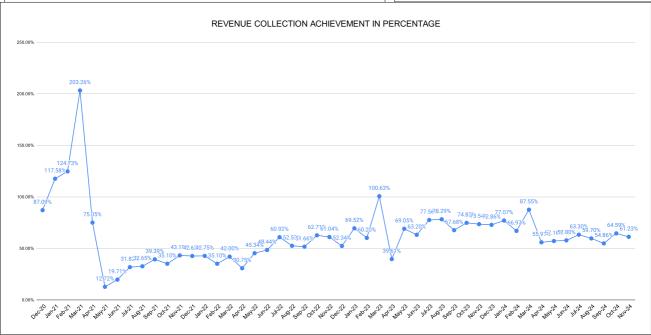

|                                | Marks | Total marks | Rank |
|--------------------------------|-------|-------------|------|
| COMPREHENSIVE INDEX            | 74.25 | 100         | 6    |
| REVENUE COLLECTION ACHIEVEMENT | 21.36 | 25          | 12   |
| METER READING POSTING          | 20.96 | 16          | 10   |
| FAULTY METER REPLACEMENT       | 14.19 | 20          | 21   |
| MOBILE NO UPDATION             | 2.00  | 10          | 12   |
| REVENUE RECOVERY STATUS        | 5.74  | 8           | 4    |
| JAL JEEVAN MISSION ROUTING     | 10.00 | 10          | 11   |
| AMNESTY                        | 5.74  | 11          |      |