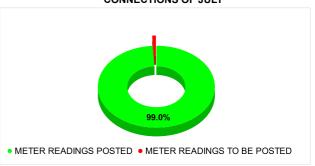

| Total No. of Live connection on July         | Total No. of readings posted on July               | Total Readings of July<br>against 50% Total Live<br>Connections of July 24              |
|----------------------------------------------|----------------------------------------------------|-----------------------------------------------------------------------------------------|
| 243,654                                      | 120,603                                            | 99.00%                                                                                  |
| Total No. of Live connection<br>on September | Total No. of<br>readings<br>posted on<br>September | Total Readings of<br>September against 50%<br>Total Live Connections of<br>September 24 |
| 236,360                                      | 121,648                                            | 102.93%                                                                                 |
| Total No. of Live connection<br>on November  | Total No. of<br>readings<br>posted on<br>November  | Total Readings of<br>November against 50%<br>Total Live Connections of<br>November 24   |
| 233,903                                      | 120,667                                            | 103.18%                                                                                 |