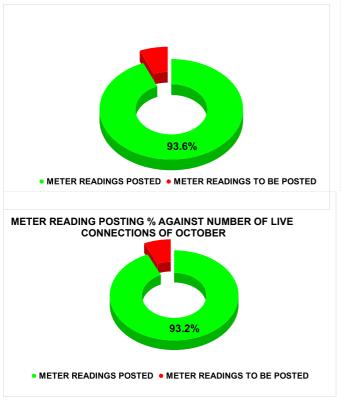

| METER READING POSTING | Marks | Total marks | Rank |
|-----------------------|-------|-------------|------|
| WETER READING FOSTING | 20.96 | 16          | 10   |

| Total No. of Live<br>connection on June    | Total No. of<br>readings<br>posted on<br>June    | Total Readings of June<br>against 50% Total Live<br>Connections of June 24          |
|--------------------------------------------|--------------------------------------------------|-------------------------------------------------------------------------------------|
| 233,553                                    | 112,408                                          | 96.26%                                                                              |
| Total No. of Live<br>connection on August  | Total No. of<br>readings<br>posted on<br>August  | Total Readings of August<br>against 50% Total Live<br>Connections of August<br>24   |
| 241,468                                    | 113,035                                          | 93.62%                                                                              |
| Total No. of Live<br>connection on October | Total No. of<br>readings<br>posted on<br>October | Total Readings of<br>October against 50%<br>Total Live Connections of<br>October 24 |
| 241,776                                    | 112,693                                          | 93.22%                                                                              |