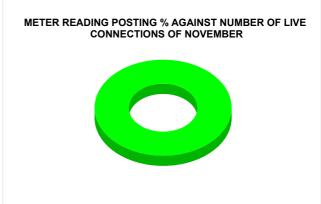

| Total No. of Live connection on July         | Total No. of readings posted on July               | Total Readings of July<br>against 50% Total Live<br>Connections of July 24              |
|----------------------------------------------|----------------------------------------------------|-----------------------------------------------------------------------------------------|
| 243,654                                      | 120,603                                            | 99.00%                                                                                  |
| Total No. of Live connection<br>on September | Total No. of<br>readings<br>posted on<br>September | Total Readings of<br>September against 50%<br>Total Live Connections of<br>September 24 |
| 236,360                                      | 121,648                                            | 102.93%                                                                                 |
| Total No. of Live connection<br>on November  | Total No. of<br>readings<br>posted on<br>November  | Total Readings of<br>November against 50%<br>Total Live Connections of<br>November 24   |
| 233,903                                      | 120,667                                            | 103.18%                                                                                 |