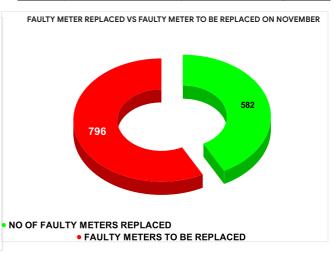

# METER READING POSTING % AGAINST NUMBER OF LIVE CONNECTIONS OF SEPTEMBER

|           |                           | 14.19 | 20                    | 21                                      |
|-----------|---------------------------|-------|-----------------------|-----------------------------------------|
| MONTH     | Total No.of Faulty meters |       | Faulty meter<br>laced | Number of<br>Faulty<br>meter<br>pending |
| JUNE      | 1,364                     | 4     | .03                   | 961                                     |
| JULY      | 1,392                     | 5     | 57                    | 835                                     |
| AUGUST    | 1,373                     | 5     | 09                    | 864                                     |
| SEPTEMBER | 1,305                     | 4     | 44                    | 861                                     |
| OCTOBER   | 1,280                     | 4     | .93                   | 787                                     |
| NOVEMBER  | 1,378                     | 5     | 82                    | 796                                     |