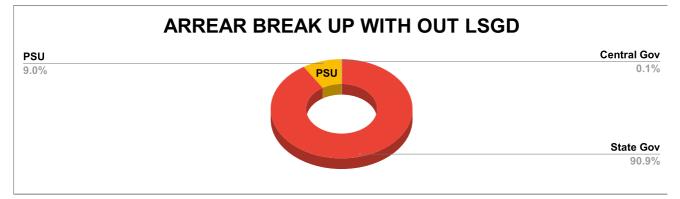

State Gov 90.9%

| DOMESTIC    | NON DOMESTIC | INDUSTRIAL | SPECIAL | BULK<br>SUPPLY | Panchayath WC-Street<br>Taps | Muncipality<br>WC -Street Taps | Corporation WC -<br>Street Taps |
|-------------|--------------|------------|---------|----------------|------------------------------|--------------------------------|---------------------------------|
| 7,85,02,548 | 7,14,81,000  | 6,50,869   | -700    | 0              | 6,19,18,167                  | 0                              | 151,48,58,534                   |