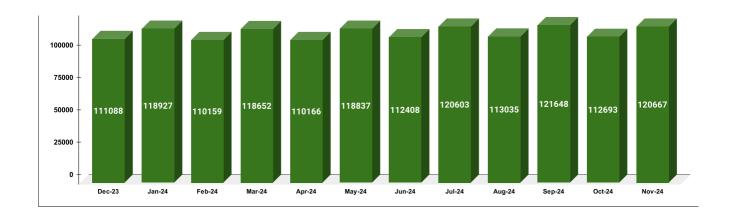

| METER READING POSTING | Marks | Total marks | Rank |
|-----------------------|-------|-------------|------|
| WETER READING FOSTING | 20.96 | 16          | 10   |

| Total No. of Live<br>connection on June    | Total No. of<br>readings<br>posted on<br>June    | Total Readings of June<br>against 50% Total Live<br>Connections of June 24          |
|--------------------------------------------|--------------------------------------------------|-------------------------------------------------------------------------------------|
| 233,553                                    | 112,408                                          | 96.26%                                                                              |
| Total No. of Live<br>connection on August  | Total No. of<br>readings<br>posted on<br>August  | Total Readings of August<br>against 50% Total Live<br>Connections of August<br>24   |
| 241,468                                    | 113,035                                          | 93.62%                                                                              |
| Total No. of Live<br>connection on October | Total No. of<br>readings<br>posted on<br>October | Total Readings of<br>October against 50%<br>Total Live Connections of<br>October 24 |
| 241,776                                    | 112,693                                          | 93.22%                                                                              |

| Total No. of Live connection on July         | Total No. of readings posted on July               | Total Readings of July<br>against 50% Total Live<br>Connections of July 24              |
|----------------------------------------------|----------------------------------------------------|-----------------------------------------------------------------------------------------|
| 243,654                                      | 120,603                                            | 99.00%                                                                                  |
| Total No. of Live connection<br>on September | Total No. of<br>readings<br>posted on<br>September | Total Readings of<br>September against 50%<br>Total Live Connections of<br>September 24 |
| 236,360                                      | 121,648                                            | 102.93%                                                                                 |
| Total No. of Live connection<br>on November  | Total No. of<br>readings<br>posted on<br>November  | Total Readings of<br>November against 50%<br>Total Live Connections of<br>November 24   |
| 233,903                                      | 120,667                                            | 103.18%                                                                                 |