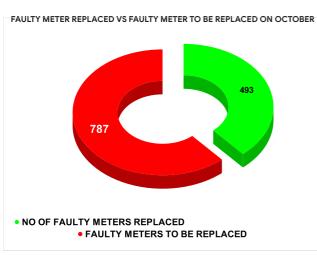

# METER READING POSTING % AGAINST NUMBER OF LIVE CONNECTIONS OF SEPTEMBER

|           |                           | 14.19 | 20                    | 21                                      |
|-----------|---------------------------|-------|-----------------------|-----------------------------------------|
| MONTH     | Total No.of Faulty meters |       | Faulty meter<br>laced | Number of<br>Faulty<br>meter<br>pending |
| JUNE      | 1,364                     | 4     | .03                   | 961                                     |
| JULY      | 1,392                     | 5     | 57                    | 835                                     |
| AUGUST    | 1,373                     | 5     | 09                    | 864                                     |
| SEPTEMBER | 1,305                     | 4     | 44                    | 861                                     |
| OCTOBER   | 1,280                     | 4     | .93                   | 787                                     |
| NOVEMBER  | 1,378                     | 5     | 82                    | 796                                     |