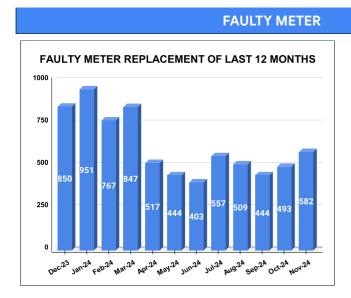

# METER READING POSTING % AGAINST NUMBER OF LIVE CONNECTIONS OF SEPTEMBER

|           |                           | 14.19 | 20                    | 21                                      |
|-----------|---------------------------|-------|-----------------------|-----------------------------------------|
| MONTH     | Total No.of Faulty meters |       | Faulty meter<br>laced | Number of<br>Faulty<br>meter<br>pending |
| JUNE      | 1,364                     | 4     | .03                   | 961                                     |
| JULY      | 1,392                     | 5     | 57                    | 835                                     |
| AUGUST    | 1,373                     | 5     | 09                    | 864                                     |
| SEPTEMBER | 1,305                     | 4     | 44                    | 861                                     |
| OCTOBER   | 1,280                     | 4     | .93                   | 787                                     |
| NOVEMBER  | 1,378                     | 5     | 82                    | 796                                     |