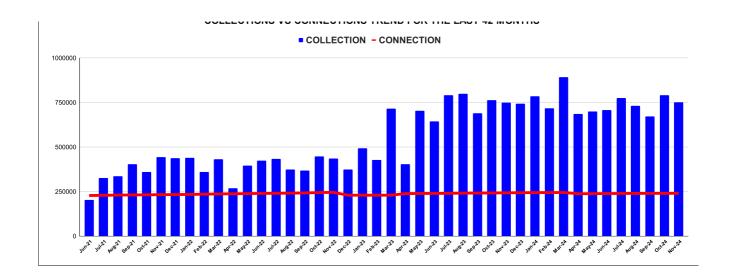

|         | COLLECTION IN LAKHS |        |        |        |        |                        |          |          |          |          |          |                   |
|---------|---------------------|--------|--------|--------|--------|------------------------|----------|----------|----------|----------|----------|-------------------|
| YEAR    | April               | May    | June   | July   | August | September              | October  | November | December | January  | February | March             |
| 2020-21 | 31.76               | 243.83 | 336.36 | 355.09 | 271.48 | 341.84                 | 306.43   | 345.17   | 290.01   | 391.53   | 415.37   | 676.87            |
| 2021-22 | 249.91              | 130.49 | 202.27 | 326.51 | 334.96 | 404.13                 | 360.15   | 443.11   | 437.34   | 438.66   | 360.08   | 430.95            |
| 2022-23 | 268.18              | 395.40 | 422.39 | 433.76 | 374.04 | 367.79                 | 446.48   | 434.63   | 372.66   | 493.62   | 427.40   | 714.48            |
| 2023-24 | 403.59              | 703.60 | 644.03 | 790.35 | 797.82 | 689.70                 | 762.52   | 749.36   | 742.47   | 785.32   | 716.55   | 892.16            |
| 2024-25 | 684.84              | 700.20 | 708.09 | 775.45 | 731.32 | 672.08                 | 791.24   | 750.10   |          |          |          |                   |
|         |                     |        |        |        |        | YEAR                   | 2020-21  | 2021-22  | 2022-23  | 2023-24  | 2024-25  | 2024-25<br>(Proj) |
|         |                     |        |        |        |        | COLLECTION<br>IN LAKHS | 4,005.73 | 4,118.56 | 5,150.82 | 8,677.46 | 5,813.33 | 8,719.99          |