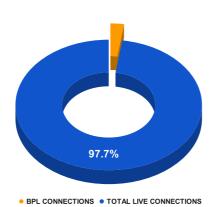

## **BPL DATA**

#### BPL CONNECTIONS AS % OF TOTAL LIVE CONNECTIONS

| COMPREHENSIVE INDEX | Marks | Total marks | Rank |
|---------------------|-------|-------------|------|
|                     | 84.64 | 100         | 1    |