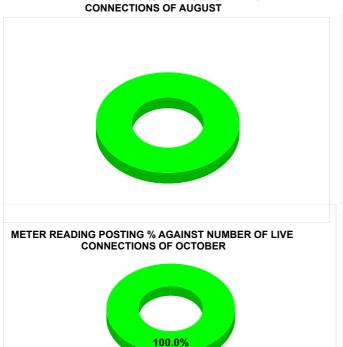

| METER READING POSTING | Marks | Total marks | Rank |
|-----------------------|-------|-------------|------|
| WETER READING FOOTING | 20.78 | 16          | 12   |

| Total No. of Live connection on June      | Total No. of readings posted on June            | Total Readings of June<br>against 50% Total Live<br>Connections of June 24          |
|-------------------------------------------|-------------------------------------------------|-------------------------------------------------------------------------------------|
| 185,241                                   | 92,022                                          | 99.35%                                                                              |
| Total No. of Live<br>connection on August | Total No. of<br>readings<br>posted on<br>August | Total Readings of August<br>against 50% Total Live<br>Connections of August<br>24   |
| 188,332                                   | 94,804                                          | 100.68%                                                                             |
| Total No. of Live connection on October   | Total No. of readings posted on October         | Total Readings of<br>October against 50%<br>Total Live Connections of<br>October 24 |
| 191,054                                   | 95,986                                          | 100.48%                                                                             |