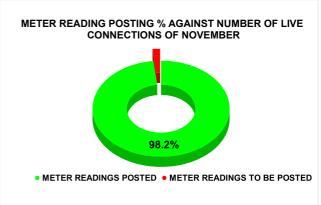

| Total No. of Live connection<br>on July      | Total No. of readings posted on July               | Total Readings of July<br>against 50% Total Live<br>Connections of July 24              |
|----------------------------------------------|----------------------------------------------------|-----------------------------------------------------------------------------------------|
| 172,281                                      | 92,335                                             | 107.19%                                                                                 |
| Total No. of Live connection<br>on September | Total No. of<br>readings<br>posted on<br>September | Total Readings of<br>September against 50%<br>Total Live Connections of<br>September 24 |
| 190,455                                      | 92,966                                             | 97.63%                                                                                  |
| Total No. of Live connection on November     | Total No. of<br>readings<br>posted on<br>November  | Total Readings of<br>November against 50%<br>Total Live Connections of<br>November 24   |
| 192,466                                      | 94,531                                             | 98.23%                                                                                  |