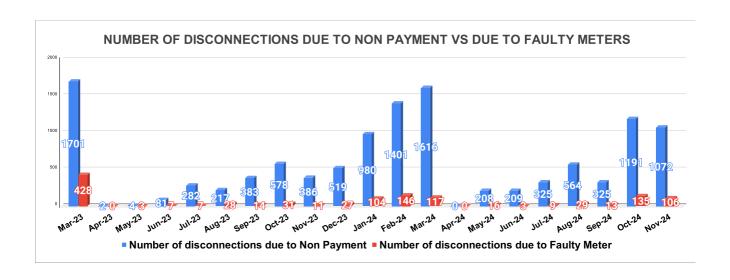

Marks Total marks Rank

| DISCONNECTION STATUS | Marks | Total marks | Rank |
|----------------------|-------|-------------|------|
|                      | -     | -           | -    |

| DISCONNECTI<br>ONS       | APRIL | MAY | JUNE | JULY | AUGUST | SEPTEMBER | OCTOBER | NOVEMBER | DECEMBER | JANUARY | FEBRUARY | MARCH |
|--------------------------|-------|-----|------|------|--------|-----------|---------|----------|----------|---------|----------|-------|
| DUE TO NON<br>PAYMENT () | 2     | 4   | 81   | 282  | 217    | 383       | 578     | 386      | 519      | 980     | 1401     | 1616  |
| DUE TO FAULTY<br>METER)  | 0     | 3   | 7    | 7    | 28     | 14        | 31      | 11       | 27       | 104     | 146      | 117   |
| DUE TO NON<br>PAYMENT()  | 0     | 208 | 209  | 325  | 564    | 325       | 1,191   | 1,072    |          |         |          |       |
| DUE TO FAULTY<br>METER() | 0     | 16  | 3    | 9    | 29     | 13        | 135     | 106      |          |         |          |       |