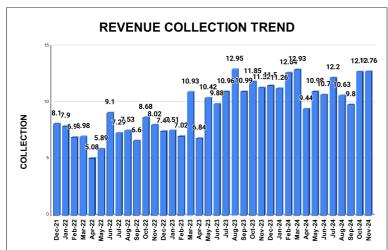

|         |        |          |          |          | COLL     | ECTIO                  | ON IN    | LAKHS    |          |           |          |                   |
|---------|--------|----------|----------|----------|----------|------------------------|----------|----------|----------|-----------|----------|-------------------|
| YEAR    | April  | May      | June     | July     | August   | September              | October  | November | December | January   | February | March             |
| 2020-21 | 209.98 | 254.13   | 726.87   | 483.36   | 466.11   | 650.24                 | 597.53   | 681.36   | 689.57   | 889.32    | 1,023.75 | 948.90            |
| 2021-22 | 392.65 | 212.63   | 464.30   | 511.89   | 619.08   | 715.51                 | 878.13   | 656.05   | 810.19   | 790.04    | 691.18   | 697.89            |
| 2022-23 | 507.79 | 588.78   | 909.98   | 728.77   | 752.84   | 659.83                 | 868.41   | 801.91   | 744.30   | 750.57    | 701.91   | 1,093.02          |
| 2023-24 | 684.38 | 1,042.06 | 988.07   | 1,096.36 | 1,295.48 | 1,098.83               | 1,184.58 | 1,131.89 | 1,150.08 | 1,126.40  | 1,264.12 | 1,292.93          |
| 2024-25 | 943.93 | 1,098.04 | 1,069.68 | 1,219.63 | 1,062.65 | 980.15                 | 1,272.78 | 1,275.91 |          |           |          |                   |
|         |        |          |          |          |          | YEAR                   | 2020-21  | 2021-22  | 2022-23  | 2023-24   | 2024-25  | 2024-25<br>(Proj) |
|         |        |          |          |          |          | COLLECTION<br>IN LAKHS | 7,621.13 | 7,439.55 | 9,108.12 | 13,355.16 | 8,922.78 | 13,384.17         |