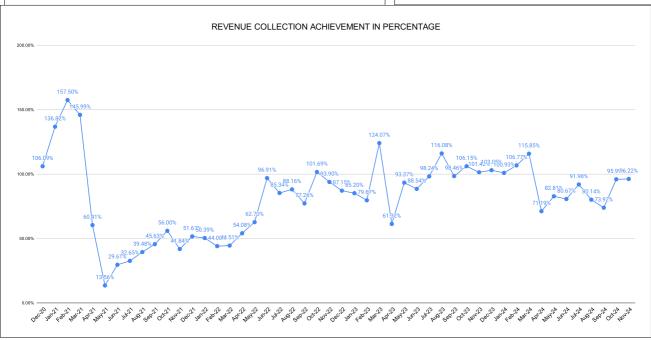

|                                | Marks | Total marks | Rank |
|--------------------------------|-------|-------------|------|
| COMPREHENSIVE INDEX            | 84.64 | 100         | 1    |
| REVENUE COLLECTION ACHIEVEMENT | #N/A  | 25          | #N/A |
| METER READING POSTING          | 20.78 | 16          | 12   |
| FAULTY METER REPLACEMENT       | 18.38 | 20          | 7    |
| MOBILE NO UPDATION             | 2.00  | 10          | 13   |
| REVENUE RECOVERY STATUS        | 3.20  | 8           | 12   |
| JAL JEEVAN MISSION ROUTING     | 10.00 | 10          | 12   |
| AMNESTY                        | 3.20  | 11          |      |