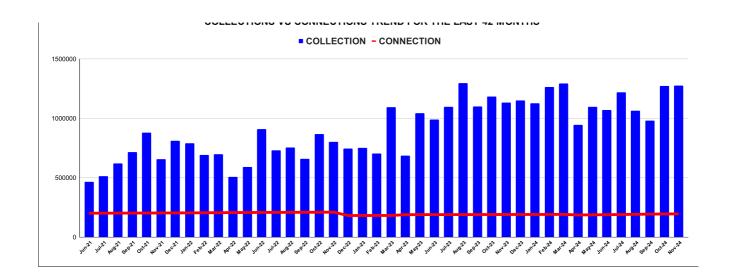

|         | CONNECTION OF LAST 56 MONTHS |          |          |          |          |           |          |          |          |          |          |          |
|---------|------------------------------|----------|----------|----------|----------|-----------|----------|----------|----------|----------|----------|----------|
| YEAR    | April                        | May      | June     | July     | August   | September | October  | November | December | January  | February | March    |
| 2020-21 | 1,90,680                     | 1,90,906 | 1,91,458 | 1,91,804 | 1,91,993 | 1,92,366  | 1,92,813 | 1,93,539 | 1,94,501 | 1,95,561 | 1,97,015 | 1,98,978 |
| 2021-22 | 1,99,991                     | 2,00,185 | 2,00,394 | 2,00,892 | 2,01,287 | 2,01,690  | 2,02,091 | 2,02,461 | 2,02,988 | 2,03,450 | 2,04,380 | 2,04,985 |
| 2022-23 | 2,05,786                     | 2,06,409 | 2,06,954 | 2,07,484 | 2,07,846 | 2,08,275  | 2,08,708 | 2,09,246 | 1,81,086 | 1,81,033 | 1,81,415 | 1,81,467 |
| 2023-24 | 1,88,341                     | 1,88,662 | 1,88,892 | 1,88,685 | 1,88,968 | 1,89,197  | 1,89,461 | 1,89,697 | 1,89,921 | 1,89,838 | 1,90,176 | 1,90,725 |
| 2024-25 | 1,85,815                     | 1,87,125 | 1,88,186 | 1,89,685 | 1,91,068 | 1,92,683  | 1,94,047 | 1,94,940 |          |          |          |          |