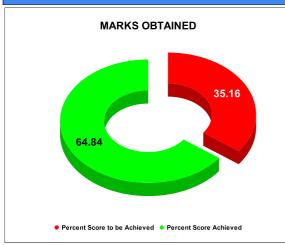

|                                | Marks | Total marks | Rank |
|--------------------------------|-------|-------------|------|
| COMPREHENSIVE INDEX            | 84.64 | 100         | 1    |
| REVENUE COLLECTION ACHIEVEMENT | #N/A  | 25          | #N/A |
| METER READING POSTING          | 20.78 | 16          | 12   |
| FAULTY METER REPLACEMENT       | 18.38 | 20          | 7    |
| MOBILE NO UPDATION             | 2.00  | 10          | 13   |
| REVENUE RECOVERY STATUS        | 3.20  | 8           | 12   |
| JAL JEEVAN MISSION ROUTING     | 10.00 | 10          | 12   |
| AMNESTY                        | 3.20  | 11          |      |