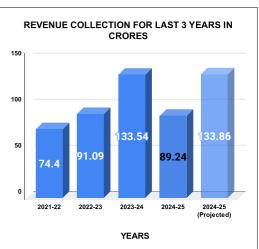

|         |        |          |          |          | COLL     | ECTIO                  | ON IN    | LAKHS    |          |           |          |                   |
|---------|--------|----------|----------|----------|----------|------------------------|----------|----------|----------|-----------|----------|-------------------|
| YEAR    | April  | May      | June     | July     | August   | September              | October  | November | December | January   | February | March             |
| 2020-21 | 209.98 | 254.13   | 726.87   | 483.36   | 466.11   | 650.24                 | 597.53   | 681.36   | 689.57   | 889.32    | 1,023.75 | 948.90            |
| 2021-22 | 392.65 | 212.63   | 464.30   | 511.89   | 619.08   | 715.51                 | 878.13   | 656.05   | 810.19   | 790.04    | 691.18   | 697.89            |
| 2022-23 | 507.79 | 588.78   | 909.98   | 728.77   | 752.84   | 659.83                 | 868.41   | 801.91   | 744.30   | 750.57    | 701.91   | 1,093.02          |
| 2023-24 | 684.38 | 1,042.06 | 988.07   | 1,096.36 | 1,295.48 | 1,098.83               | 1,184.58 | 1,131.89 | 1,150.08 | 1,126.40  | 1,264.12 | 1,292.93          |
| 2024-25 | 943.93 | 1,098.04 | 1,069.68 | 1,219.63 | 1,062.65 | 980.15                 | 1,272.78 | 1,275.91 |          |           |          |                   |
|         |        |          |          |          |          | YEAR                   | 2020-21  | 2021-22  | 2022-23  | 2023-24   | 2024-25  | 2024-25<br>(Proj) |
|         |        |          |          |          |          | COLLECTION<br>IN LAKHS | 7,621.13 | 7,439.55 | 9,108.12 | 13,355.16 | 8,922.78 | 13,384.17         |