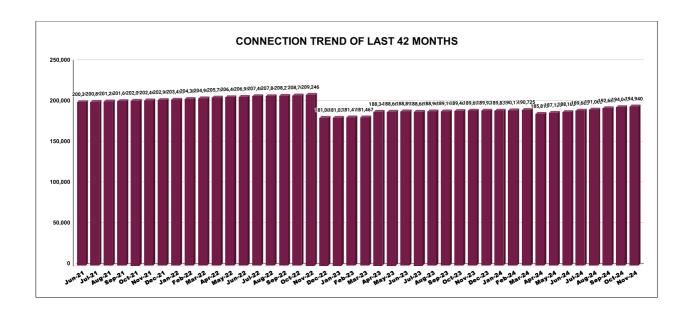

|         | CONNECTION OF LAST 56 MONTHS |          |          |          |          |           |          |          |          |          |          |          |
|---------|------------------------------|----------|----------|----------|----------|-----------|----------|----------|----------|----------|----------|----------|
| YEAR    | April                        | May      | June     | July     | August   | September | October  | November | December | January  | February | March    |
| 2020-21 | 1,90,680                     | 1,90,906 | 1,91,458 | 1,91,804 | 1,91,993 | 1,92,366  | 1,92,813 | 1,93,539 | 1,94,501 | 1,95,561 | 1,97,015 | 1,98,978 |
| 2021-22 | 1,99,991                     | 2,00,185 | 2,00,394 | 2,00,892 | 2,01,287 | 2,01,690  | 2,02,091 | 2,02,461 | 2,02,988 | 2,03,450 | 2,04,380 | 2,04,985 |
| 2022-23 | 2,05,786                     | 2,06,409 | 2,06,954 | 2,07,484 | 2,07,846 | 2,08,275  | 2,08,708 | 2,09,246 | 1,81,086 | 1,81,033 | 1,81,415 | 1,81,467 |
| 2023-24 | 1,88,341                     | 1,88,662 | 1,88,892 | 1,88,685 | 1,88,968 | 1,89,197  | 1,89,461 | 1,89,697 | 1,89,921 | 1,89,838 | 1,90,176 | 1,90,725 |
| 2024-25 | 1,85,815                     | 1,87,125 | 1,88,186 | 1,89,685 | 1,91,068 | 1,92,683  | 1,94,047 | 1,94,940 |          |          |          |          |