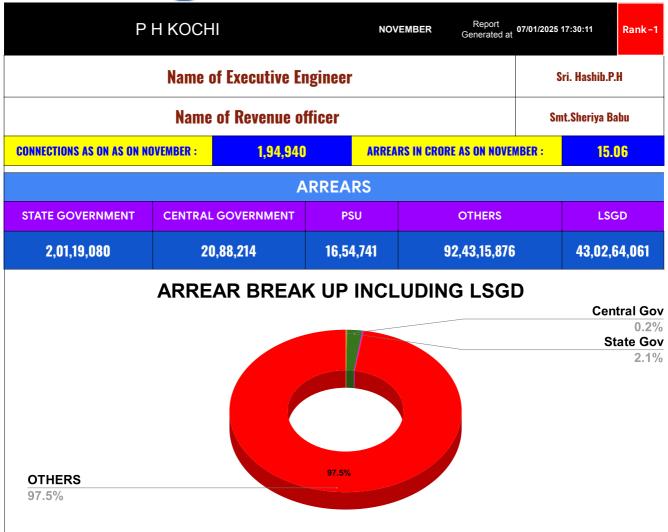

| DOMESTIC    | NON DOMESTIC | INDUSTRIAL | SPECIAL  | BULK<br>SUPPLY | Panchayath WC-Street<br>Taps | Muncipality<br>WC -Street Taps | Corporation WC -<br>Street Taps |
|-------------|--------------|------------|----------|----------------|------------------------------|--------------------------------|---------------------------------|
| 6,22,18,093 | 1,37,70,389  | 28,903     | 1,58,798 | 0              | 30,00,81,878                 | 13,01,82,183                   | 0                               |





State Gov

2.1%

Domestic, Nondomestic and others 97.5%

### TOP DEFAULTERS OF P H KOCHI FOR THE MONTH OF NOVEMBER

| SL NO | NAME                                                                                                               | ARREAR    |
|-------|-----------------