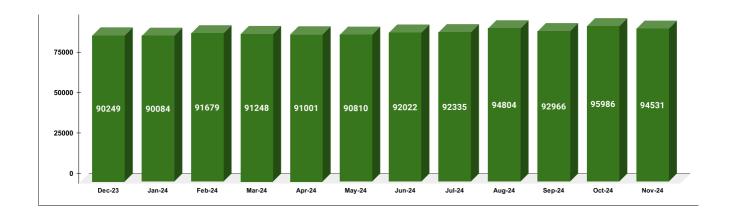

|         | CONNECTION OF LAST 56 MONTHS |          |          |          |          |           |          |          |          |          |          |          |
|---------|------------------------------|----------|----------|----------|----------|-----------|----------|----------|----------|----------|----------|----------|
| YEAR    | April                        | May      | June     | July     | August   | September | October  | November | December | January  | February | March    |
| 2020-21 | 1,90,680                     | 1,90,906 | 1,91,458 | 1,91,804 | 1,91,993 | 1,92,366  | 1,92,813 | 1,93,539 | 1,94,501 | 1,95,561 | 1,97,015 | 1,98,978 |
| 2021-22 | 1,99,991                     | 2,00,185 | 2,00,394 | 2,00,892 | 2,01,287 | 2,01,690  | 2,02,091 | 2,02,461 | 2,02,988 | 2,03,450 | 2,04,380 | 2,04,985 |
| 2022-23 | 2,05,786                     | 2,06,409 | 2,06,954 | 2,07,484 | 2,07,846 | 2,08,275  | 2,08,708 | 2,09,246 | 1,81,086 | 1,81,033 | 1,81,415 | 1,81,467 |
| 2023-24 | 1,88,341                     | 1,88,662 | 1,88,892 | 1,88,685 | 1,88,968 | 1,89,197  | 1,89,461 | 1,89,697 | 1,89,921 | 1,89,838 | 1,90,176 | 1,90,725 |
| 2024-25 | 1,85,815                     | 1,87,125 | 1,88,186 | 1,89,685 | 1,91,068 | 1,92,683  | 1,94,047 | 1,94,940 |          |          |          |          |