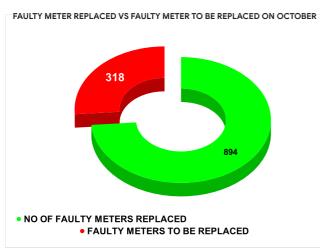

# METER READING POSTING % AGAINST NUMBER OF LIVE CONNECTIONS OF SEPTEMBER

|           |                           | 18.38         | 20                                      | 7   |
|-----------|---------------------------|---------------|-----------------------------------------|-----|
| MONTH     | Total No.of Faulty meters | Number of rep | Number of<br>Faulty<br>meter<br>pending |     |
| JUNE      | 919                       | 5             | 13                                      | 406 |
| JULY      | 856                       | 6             | 647                                     |     |
| AUGUST    | 1,010                     | 6             | 27                                      | 383 |
| SEPTEMBER | 1,110                     | 5             | 68                                      | 542 |
| OCTOBER   | 1,212                     | 8             | 94                                      | 318 |
| NOVEMBER  | 1,126                     | 9             | 45                                      | 181 |