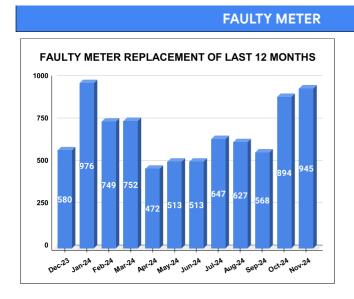

# METER READING POSTING % AGAINST NUMBER OF LIVE CONNECTIONS OF SEPTEMBER

|           |                           | 18.38         | 20                                      | 7   |
|-----------|---------------------------|---------------|-----------------------------------------|-----|
| MONTH     | Total No.of Faulty meters | Number of rep | Number of<br>Faulty<br>meter<br>pending |     |
| JUNE      | 919                       | 5             | 13                                      | 406 |
| JULY      | 856                       | 6             | 647                                     |     |
| AUGUST    | 1,010                     | 6             | 27                                      | 383 |
| SEPTEMBER | 1,110                     | 5             | 68                                      | 542 |
| OCTOBER   | 1,212                     | 8             | 94                                      | 318 |
| NOVEMBER  | 1,126                     | 9             | 45                                      | 181 |