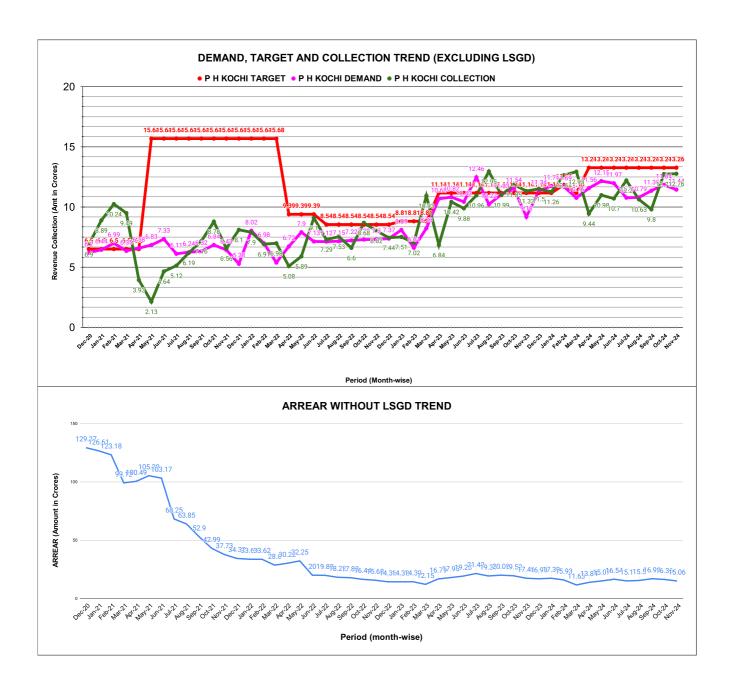

|         |        |          |          |          | COLL     | ECTIO                  | ON IN    | LAKHS    |          |           |          |                   |
|---------|--------|----------|----------|----------|----------|------------------------|----------|----------|----------|-----------|----------|-------------------|
| YEAR    | April  | May      | June     | July     | August   | September              | October  | November | December | January   | February | March             |
| 2020-21 | 209.98 | 254.13   | 726.87   | 483.36   | 466.11   | 650.24                 | 597.53   | 681.36   | 689.57   | 889.32    | 1,023.75 | 948.90            |
| 2021-22 | 392.65 | 212.63   | 464.30   | 511.89   | 619.08   | 715.51                 | 878.13   | 656.05   | 810.19   | 790.04    | 691.18   | 697.89            |
| 2022-23 | 507.79 | 588.78   | 909.98   | 728.77   | 752.84   | 659.83                 | 868.41   | 801.91   | 744.30   | 750.57    | 701.91   | 1,093.02          |
| 2023-24 | 684.38 | 1,042.06 | 988.07   | 1,096.36 | 1,295.48 | 1,098.83               | 1,184.58 | 1,131.89 | 1,150.08 | 1,126.40  | 1,264.12 | 1,292.93          |
| 2024-25 | 943.93 | 1,098.04 | 1,069.68 | 1,219.63 | 1,062.65 | 980.15                 | 1,272.78 | 1,275.91 |          |           |          |                   |
|         |        |          |          |          |          | YEAR                   | 2020-21  | 2021-22  | 2022-23  | 2023-24   | 2024-25  | 2024-25<br>(Proj) |
|         |        |          |          |          |          | COLLECTION<br>IN LAKHS | 7,621.13 | 7,439.55 | 9,108.12 | 13,355.16 | 8,922.78 | 13,384.17         |