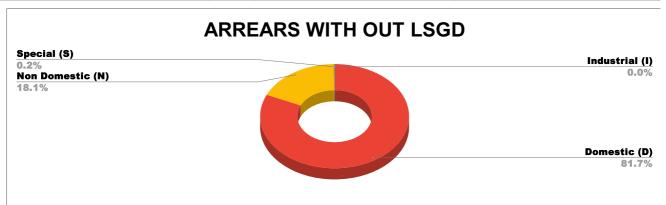

| DOMESTIC    | NON DOMESTIC | INDUSTRIAL | SPECIAL  | BULK<br>SUPPLY | Panchayath WC-Street<br>Taps | Muncipality<br>WC -Street Taps | Corporation WC -<br>Street Taps |
|-------------|--------------|------------|----------|----------------|------------------------------|--------------------------------|---------------------------------|
| 6,22,18,093 | 1,37,70,389  | 28,903     | 1,58,798 | 0              | 30,00,81,878                 | 13,01,82,183                   | 0                               |