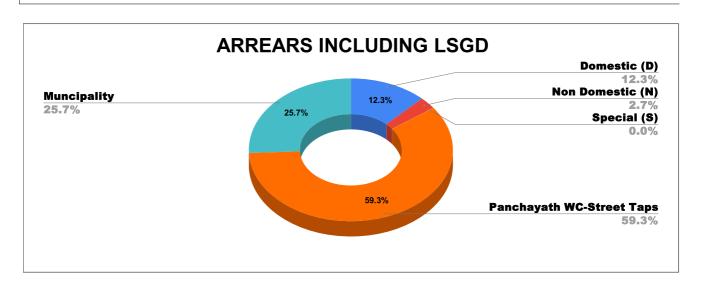

| DOMESTIC    | NON DOMESTIC | INDUSTRIAL | SPECIAL  | BULK<br>SUPPLY | Panchayath WC-Street<br>Taps | Muncipality<br>WC -Street Taps | Corporation WC -<br>Street Taps |
|-------------|--------------|------------|----------|----------------|------------------------------|--------------------------------|---------------------------------|
| 6,22,18,093 | 1,37,70,389  | 28,903     | 1,58,798 | 0              | 30,00,81,878                 | 13,01,82,183                   | 0                               |