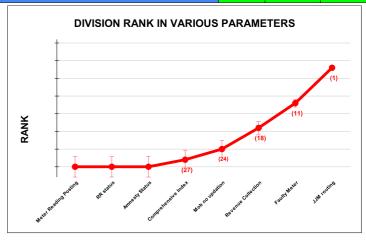

|                                | Marks | Total marks | Rank |
|--------------------------------|-------|-------------|------|
| COMPREHENSIVE INDEX            | 84.64 | 100         | 1    |
| REVENUE COLLECTION ACHIEVEMENT | #N/A  | 25          | #N/A |
| METER READING POSTING          | 20.78 | 16          | 12   |
| FAULTY METER REPLACEMENT       | 18.38 | 20          | 7    |
| MOBILE NO UPDATION             | 2.00  | 10          | 13   |
| REVENUE RECOVERY STATUS        | 3.20  | 8           | 12   |
| JAL JEEVAN MISSION ROUTING     | 10.00 | 10          | 12   |
| AMNESTY                        | 3.20  | 11          |      |