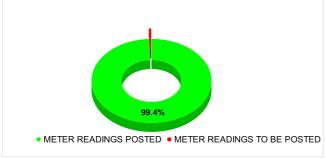

| Total No. of Live connection<br>on July      | Total No. of readings posted on July               | Total Readings of July<br>against 50% Total Live<br>Connections of July 24              |
|----------------------------------------------|----------------------------------------------------|-----------------------------------------------------------------------------------------|
| 172,281                                      | 92,335                                             | 107.19%                                                                                 |
| Total No. of Live connection<br>on September | Total No. of<br>readings<br>posted on<br>September | Total Readings of<br>September against 50%<br>Total Live Connections of<br>September 24 |
| 190,455                                      | 92,966                                             | 97.63%                                                                                  |
| Total No. of Live connection on November     | Total No. of<br>readings<br>posted on<br>November  | Total Readings of<br>November against 50%<br>Total Live Connections of<br>November 24   |
| 192,466                                      | 94,531                                             | 98.23%                                                                                  |