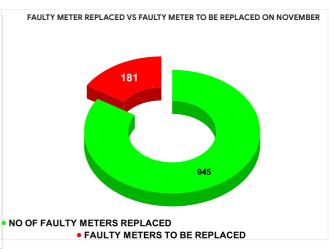

# METER READING POSTING % AGAINST NUMBER OF LIVE CONNECTIONS OF SEPTEMBER

|           |                           | 18.38         | 20                                      | 7   |
|-----------|---------------------------|---------------|-----------------------------------------|-----|
| MONTH     | Total No.of Faulty meters | Number of rep | Number of<br>Faulty<br>meter<br>pending |     |
| JUNE      | 919                       | 5             | 13                                      | 406 |
| JULY      | 856                       | 6             | 647                                     |     |
| AUGUST    | 1,010                     | 6             | 27                                      | 383 |
| SEPTEMBER | 1,110                     | 5             | 68                                      | 542 |
| OCTOBER   | 1,212                     | 8             | 94                                      | 318 |
| NOVEMBER  | 1,126                     | 9             | 45                                      | 181 |