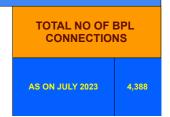

## **BPL DATA**

#### BPL CONNECTIONS AS % OF TOTAL LIVE CONNECTIONS

| COMPREHENSIVE INDEX | Marks | Total marks | Rank |
|---------------------|-------|-------------|------|
|                     | 84.64 | 100         | 1    |