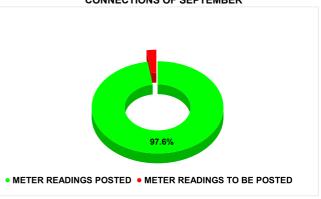

| Total No. of Live connection<br>on July      | Total No. of readings posted on July               | Total Readings of July<br>against 50% Total Live<br>Connections of July 24              |
|----------------------------------------------|----------------------------------------------------|-----------------------------------------------------------------------------------------|
| 172,281                                      | 92,335                                             | 107.19%                                                                                 |
| Total No. of Live connection<br>on September | Total No. of<br>readings<br>posted on<br>September | Total Readings of<br>September against 50%<br>Total Live Connections of<br>September 24 |
| 190,455                                      | 92,966                                             | 97.63%                                                                                  |
| Total No. of Live connection on November     | Total No. of<br>readings<br>posted on<br>November  | Total Readings of<br>November against 50%<br>Total Live Connections of<br>November 24   |
| 192,466                                      | 94,531                                             | 98.23%                                                                                  |