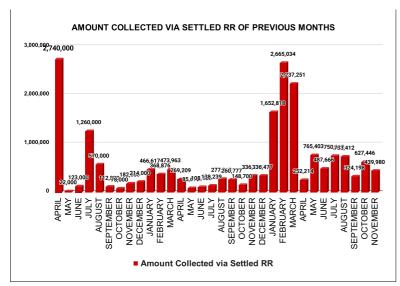

| REVENUE RECOVERY STATUS | Marks | Total marks | Rank |
|-------------------------|-------|-------------|------|
|                         | 3.20  | 8           | 12   |

| MONTH     | No of RR Notices<br>Issued | No of RR<br>Proceed | No Of RR Settled | Amount<br>Collected via<br>Settled RR |
|-----------|----------------------------|---------------------|------------------|---------------------------------------|
| JUNE      | 88                         | 39                  | 44               | 487,666                               |
| JULY      | 83                         | 97                  | 56               | 750,610                               |
| AUGUST    | 148                        | 41                  | 53               | 733,412                               |
| SEPTEMBER | 106                        | 15                  | 37               | 324,198                               |
| OCTOBER   | 306                        | 142                 | 113              | 627,446                               |
| NOVEMBER  | 451                        | 129                 | 55               | 439,980                               |