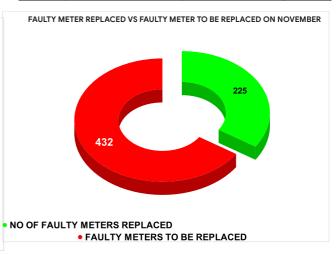

## METER READING POSTING % AGAINST NUMBER OF LIVE CONNECTIONS OF SEPTEMBER

• METER READINGS POSTED

|           |                           | 13.39                           | 24 |                                         |
|-----------|---------------------------|---------------------------------|----|-----------------------------------------|
| MONTH     | Total No.of Faulty meters | Number of Faulty meter replaced |    | Number of<br>Faulty<br>meter<br>pending |
| JUNE      | 784                       | 2                               | 26 | 558                                     |
| JULY      | 767                       | 204                             |    | 563                                     |
| AUGUST    | 745                       | 171                             |    | 574                                     |
| SEPTEMBER | 758                       | 1                               | 49 | 609                                     |
| OCTOBER   | 722                       | 2                               | 35 | 487                                     |
| NOVEMBER  | 657                       | 2                               | 25 | 432                                     |