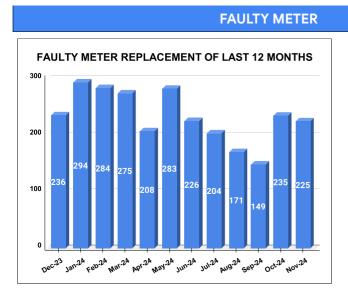

## METER READING POSTING % AGAINST NUMBER OF LIVE CONNECTIONS OF SEPTEMBER

• METER READINGS POSTED

|           |                           | 13.39                           | 24 |                                         |
|-----------|---------------------------|---------------------------------|----|-----------------------------------------|
| MONTH     | Total No.of Faulty meters | Number of Faulty meter replaced |    | Number of<br>Faulty<br>meter<br>pending |
| JUNE      | 784                       | 2                               | 26 | 558                                     |
| JULY      | 767                       | 204                             |    | 563                                     |
| AUGUST    | 745                       | 171                             |    | 574                                     |
| SEPTEMBER | 758                       | 1                               | 49 | 609                                     |
| OCTOBER   | 722                       | 2                               | 35 | 487                                     |
| NOVEMBER  | 657                       | 2                               | 25 | 432                                     |