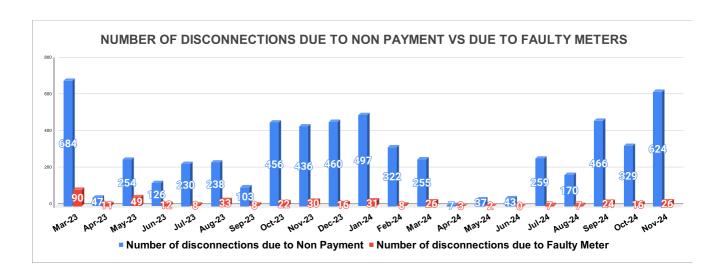

Marks Total marks Rank

| DISCONNECTION STATUS | Marks | Total marks | Rank |
|----------------------|-------|-------------|------|
|                      | -     | -           | -    |

| DISCONNECTI<br>ONS       | APRIL | MAY | JUNE | JULY | AUGUST | SEPTEMBER | OCTOBER | NOVEMBER | DECEMBER | JANUARY | FEBRUARY | MARCH |
|--------------------------|-------|-----|------|------|--------|-----------|---------|----------|----------|---------|----------|-------|
| DUE TO NON<br>PAYMENT () | 47    | 254 | 126  | 230  | 238    | 103       | 456     | 436      | 460      | 497     | 322      | 255   |
| DUE TO FAULTY<br>METER)  | 11    | 49  | 12   | 8    | 33     | 8         | 22      | 30       | 16       | 31      | 8        | 26    |
| DUE TO NON<br>PAYMENT()  | 7     | 37  | 43   | 259  | 170    | 466       | 329     | 624      |          |         |          |       |
| DUE TO FAULTY<br>METER() | 3     | 2   | 0    | 7    | 7      | 24        | 16      | 26       |          |         |          |       |