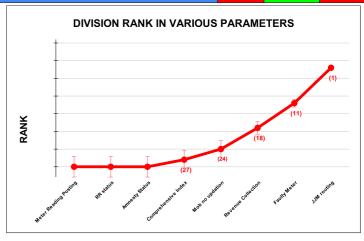

# BPL CONNECTIONS AS % OF TOTAL LIVE CONNECTIONS 12.3% 87.7%

• BPL CONNECTIONS • TOTAL LIVE CONNECTIONS

|                                | Marks | Total marks | Rank |
|--------------------------------|-------|-------------|------|
| COMPREHENSIVE INDEX            | #N/A  | 100         | #N/A |
| REVENUE COLLECTION ACHIEVEMENT | 23.49 | 25          | 8    |
| METER READING POSTING          | 21.00 | 16          | 3    |
| FAULTY METER REPLACEMENT       | 13.39 | 20          | 24   |
| MOBILE NO UPDATION             | 1.91  | 10          | 28   |
| REVENUE RECOVERY STATUS        | 2.87  | 8           | 14   |
| JAL JEEVAN MISSION ROUTING     | 10.00 | 10          | 13   |
| AMNESTY                        | 2.87  | 11          |      |

| METER READING POSTING | Marks | Total marks | Rank |
|-----------------------|-------|-------------|------|
| WETER READING FOOTING | 21.00 | 16          | 3    |
|                       |       |             |      |

## METER READING POSTING % AGAINST NUMBER OF LIVE CONNECTIONS OF SEPTEMBER

• METER READINGS POSTED

|           |                           | 13.39                           | 24 |                                         |
|-----------|---------------------------|---------------------------------|----|-----------------------------------------|
| MONTH     | Total No.of Faulty meters | Number of Faulty meter replaced |    | Number of<br>Faulty<br>meter<br>pending |
| JUNE      | 784                       | 2                               | 26 | 558                                     |
| JULY      | 767                       | 204                             |    | 563                                     |
| AUGUST    | 745                       | 171                             |    | 574                                     |
| SEPTEMBER | 758                       | 1                               | 49 | 609                                     |
| OCTOBER   | 722                       | 2                               | 35 | 487                                     |
| NOVEMBER  | 657                       | 2                               | 25 | 432                                     |

| DEVENUE DECOVERY STATUS | Marks | Total marks | Rank |
|-------------------------|-------|-------------|------|
| REVENUE RECOVERY STATUS | 2.87  | 8           | 14   |

| монтн     | No of RR Notices<br>Issued | No of RR<br>Proceed | No Of RR Settled | Amount<br>Collected via<br>Settled RR |
|-----------|----------------------------|---------------------|------------------|---------------------------------------|
| JUNE      | 20                         | 53                  | 35               | 164,323                               |
| JULY      | 145                        | 174                 | 49               | 140,486                               |
| AUGUST    | 88                         | 193                 | 39               | 162,156                               |
| SEPTEMBER | 199                        | 24                  | 27               | 107,909                               |
| OCTOBER   | 138                        | 38                  | 40               | 198,907                               |
| NOVEMBER  | 431                        | 100                 | 96               | 331,715                               |

### JAL JEEVAN MISSION ROUTING

|           | Marks                            | Total marks                   | Rank                                  |  |  |  |
|-----------|----------------------------------|-------------------------------|---------------------------------------|--|--|--|
|           | 10.00                            | 10                            | 13                                    |  |  |  |
| JUNE      | Total No of<br>JJM<br>Connection | No of connection routed in e- | Balance<br>connection to<br>be routed |  |  |  |
|           | 25,529                           | 25,470                        | 59                                    |  |  |  |
| JULY      | Total No of<br>JJM<br>Connection | No of connection routed in e- | Balance<br>connection to<br>be routed |  |  |  |
|           | 25,583                           | 25,568                        | 15                                    |  |  |  |
|           |                                  |                               |                                       |  |  |  |
| AUGUST    | Total No of<br>JJM<br>Connection | No of connection routed in e- | Balance<br>connection to<br>be routed |  |  |  |
|           | 34,470                           | 34,430                        | 40                                    |  |  |  |
| SEPTEMBER | Total No of<br>JJM<br>Connection | No of connection routed in e- | Balance<br>connection to<br>be routed |  |  |  |
| <b>U</b>  | 34,673                           | 34,673                        | 0                                     |  |  |  |
|           | Total No. of                     | No of                         | 5.                                    |  |  |  |
| OCTOBER   | Total No of<br>JJM<br>Connection | connection<br>routed in e-    | Balance<br>connection to<br>be routed |  |  |  |
| 001022    | 34,789                           | 34,789                        | 0                                     |  |  |  |
|           |                                  |                               |                                       |  |  |  |
| NOVEMBER  | Total No of<br>JJM<br>Connection | No of connection routed in e- | Balance connection to be routed       |  |  |  |
| NOVEMBER  | 34,885                           | 34,885                        | 0                                     |  |  |  |