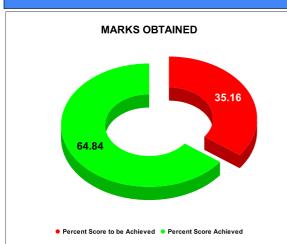

# BPL CONNECTIONS AS % OF TOTAL LIVE CONNECTIONS 12.3% 87.7%

• BPL CONNECTIONS • TOTAL LIVE CONNECTIONS

|                                | Marks | Total marks | Rank |
|--------------------------------|-------|-------------|------|
| COMPREHENSIVE INDEX            | #N/A  | 100         | #N/A |
| REVENUE COLLECTION ACHIEVEMENT | 23.49 | 25          | 8    |
| METER READING POSTING          | 21.00 | 16          | 3    |
| FAULTY METER REPLACEMENT       | 13.39 | 20          | 24   |
| MOBILE NO UPDATION             | 1.91  | 10          | 28   |
| REVENUE RECOVERY STATUS        | 2.87  | 8           | 14   |
| JAL JEEVAN MISSION ROUTING     | 10.00 | 10          | 13   |
| AMNESTY                        | 2.87  | 11          |      |