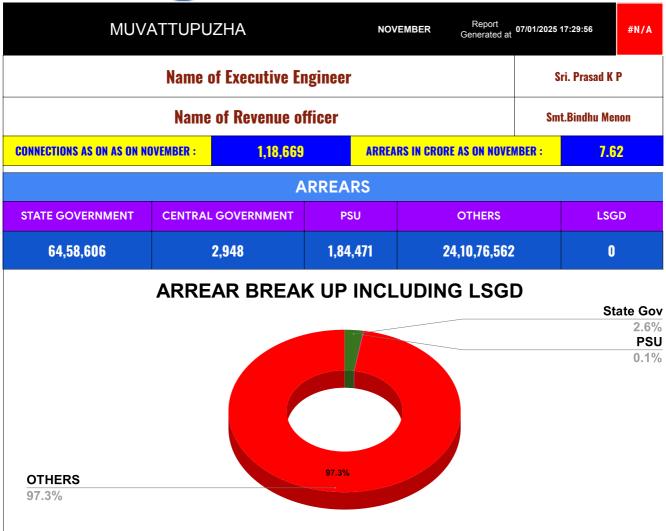

| DOMESTIC    | NON DOMESTIC | INDUSTRIAL | SPECIAL | BULK<br>SUPPLY | Panchayath WC-Street<br>Taps | Muncipality<br>WC -Street Taps | Corporation WC -<br>Street Taps |
|-------------|--------------|------------|---------|----------------|------------------------------|--------------------------------|---------------------------------|
| 1,77,62,546 | 1,52,06,857  | 0          | 8,092   | 0              | 0                            | 0                              | 0                               |



### ARREAR BREAK UP WITH OUT LSGD

State Gov

2.6%



### TOP DEFAULTERS OF MUVATTUPUZHA FOR THE MONTH OF NOVEMBER

| SL NO | NAME                                                                                                 | ARREAR    |
|-------|------------------------------------