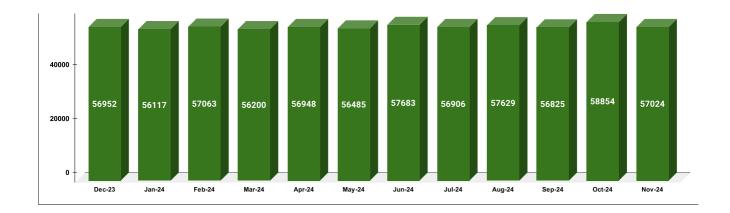

| Total No. of Live connection on June      | Total No. of readings posted on June             | Total Readings of June<br>against 50% Total Live<br>Connections of June 24          |
|-------------------------------------------|--------------------------------------------------|-------------------------------------------------------------------------------------|
| 113,894                                   | 57,683                                           | 101.29%                                                                             |
| Total No. of Live<br>connection on August | Total No. of<br>readings<br>posted on<br>August  | Total Readings of August<br>against 50% Total Live<br>Connections of August<br>24   |
| 113,712                                   | 57,629                                           | 101.36%                                                                             |
| Total No. of Live connection on October   | Total No. of<br>readings<br>posted on<br>October | Total Readings of<br>October against 50%<br>Total Live Connections of<br>October 24 |
| 113,086                                   | 58,854                                           | 104.09%                                                                             |

| Total No. of Live connection<br>on July      | Total No. of<br>readings<br>posted on<br>July      | Total Readings of July<br>against 50% Total Live<br>Connections of July 24              |
|----------------------------------------------|----------------------------------------------------|-----------------------------------------------------------------------------------------|
| 113,771                                      | 56,906                                             | 100.04%                                                                                 |
| Total No. of Live connection<br>on September | Total No. of<br>readings<br>posted on<br>September | Total Readings of<br>September against 50%<br>Total Live Connections of<br>September 24 |
| 113,365                                      | 56,825                                             | 100.25%                                                                                 |
| Total No. of Live connection<br>on November  | Total No. of<br>readings<br>posted on<br>November  | Total Readings of<br>November against 50%<br>Total Live Connections of<br>November 24   |
| 112,773                                      | 57,024                                             | 101.13%                                                                                 |