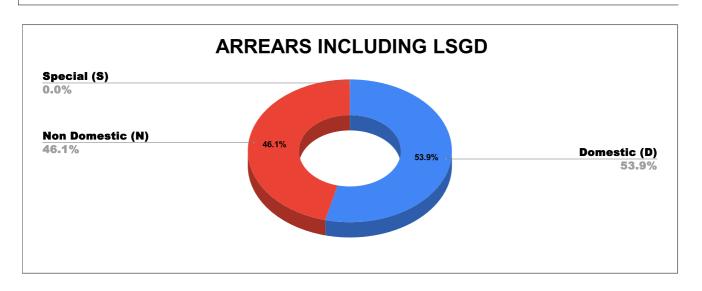

| DOMESTIC    | NON DOMESTIC | INDUSTRIAL | SPECIAL | BULK<br>SUPPLY | Panchayath WC-Street<br>Taps | Muncipality<br>WC -Street Taps | Corporation WC -<br>Street Taps |
|-------------|--------------|------------|---------|----------------|------------------------------|--------------------------------|---------------------------------|
| 1,77,62,546 | 1,52,06,857  | 0          | 8,092   | 0              | 0                            | 0                              | 0                               |



### ARREAR BREAK UP WITH OUT LSGD

State Gov

2.6%



### TOP DEFAULTERS OF MUVATTUPUZHA FOR THE MONTH OF NOVEMBER

| SL NO | NAME                                                                                                 | ARREAR    |
|-------|--------------------------------------