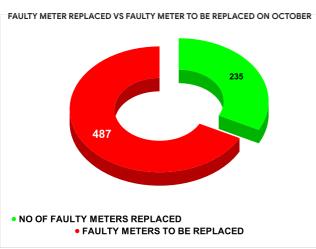

## METER READING POSTING % AGAINST NUMBER OF LIVE CONNECTIONS OF SEPTEMBER

• METER READINGS POSTED

|           |                           | 13.39                           | 24 |                                         |
|-----------|---------------------------|---------------------------------|----|-----------------------------------------|
| MONTH     | Total No.of Faulty meters | Number of Faulty meter replaced |    | Number of<br>Faulty<br>meter<br>pending |
| JUNE      | 784                       | 2                               | 26 | 558                                     |
| JULY      | 767                       | 204                             |    | 563                                     |
| AUGUST    | 745                       | 171                             |    | 574                                     |
| SEPTEMBER | 758                       | 1                               | 49 | 609                                     |
| OCTOBER   | 722                       | 2                               | 35 | 487                                     |
| NOVEMBER  | 657                       | 2                               | 25 | 432                                     |