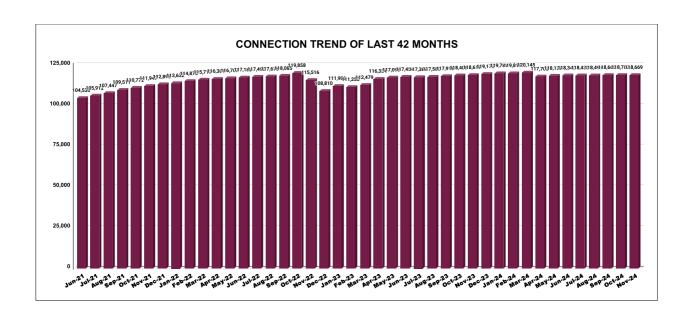

|         | CONNECTION OF LAST 56 MONTHS |          |          |          |          |           |          |          |          |          |          |          |
|---------|------------------------------|----------|----------|----------|----------|-----------|----------|----------|----------|----------|----------|----------|
| YEAR    | April                        | May      | June     | July     | August   | September | October  | November | December | January  | February | March    |
| 2020-21 | 82,755                       | 82,987   | 83,182   | 83,293   | 83,414   | 83,572    | 83,810   | 93,386   | 93,386   | 95,662   | 97,639   | 1,01,132 |
| 2021-22 | 1,03,057                     | 1,03,110 | 1,04,530 | 1,05,912 | 1,07,447 | 1,09,511  | 1,10,772 | 1,11,947 | 1,12,895 | 1,13,632 | 1,14,870 | 1,15,717 |
| 2022-23 | 1,16,301                     | 1,16,707 | 1,17,182 | 1,17,490 | 1,17,678 | 1,18,085  | 1,19,858 | 1,15,516 | 1,08,810 | 1,11,906 | 1,11,250 | 1,12,479 |
| 2023-24 | 1,16,334                     | 1,17,098 | 1,17,454 | 1,17,389 | 1,17,580 | 1,17,918  | 1,18,408 | 1,18,619 | 1,19,173 | 1,19,781 | 1,19,818 | 1,20,145 |
| 2024-25 | 1,17,702                     | 1,18,139 | 1,18,340 | 1,18,430 | 1,18,491 | 1,18,665  | 1,18,703 | 1,18,669 |          |          |          |          |