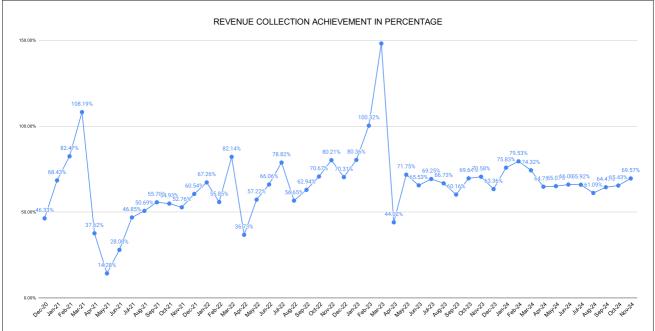

# BPL CONNECTIONS AS % OF TOTAL LIVE CONNECTIONS 12.3% 87.7%

• BPL CONNECTIONS • TOTAL LIVE CONNECTIONS

|                                | Marks | Total marks | Rank |
|--------------------------------|-------|-------------|------|
| COMPREHENSIVE INDEX            | #N/A  | 100         | #N/A |
| REVENUE COLLECTION ACHIEVEMENT | 23.49 | 25          | 8    |
| METER READING POSTING          | 21.00 | 16          | 3    |
| FAULTY METER REPLACEMENT       | 13.39 | 20          | 24   |
| MOBILE NO UPDATION             | 1.91  | 10          | 28   |
| REVENUE RECOVERY STATUS        | 2.87  | 8           | 14   |
| JAL JEEVAN MISSION ROUTING     | 10.00 | 10          | 13   |
| AMNESTY                        | 2.87  | 11          |      |