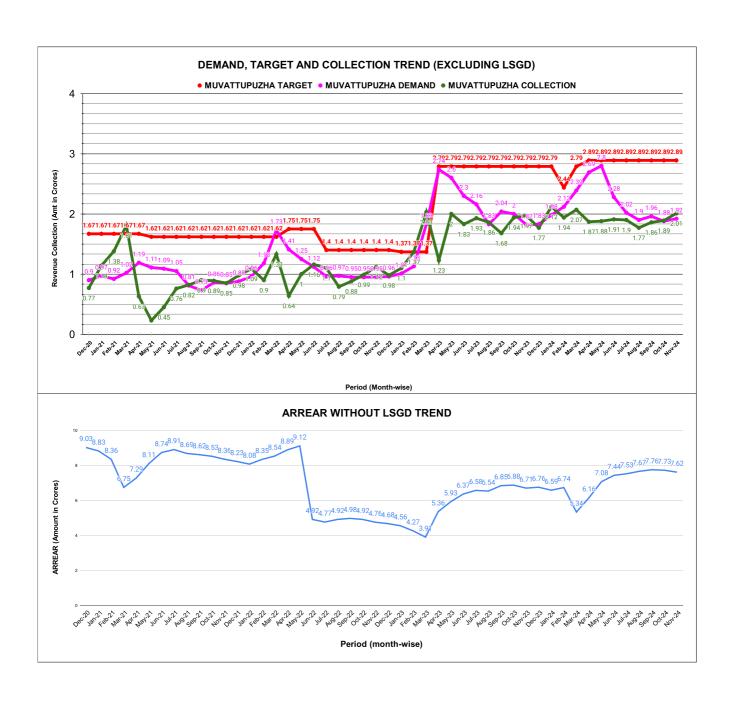

|         | COLLECTION IN LAKHS |        |        |        |        |                        |          |          |          |          |          |                   |
|---------|---------------------|--------|--------|--------|--------|------------------------|----------|----------|----------|----------|----------|-------------------|
| YEAR    | April               | May    | June   | July   | August | September              | October  | November | December | January  | February | March             |
| 2020-21 | 6.05                | 61.92  | 91.27  | 81.26  | 78.56  | 96.59                  | 76.69    | 81.50    | 77.38    | 114.28   | 137.72   | 180.68            |
| 2021-22 | 62.83               | 23.13  | 45.35  | 75.89  | 82.12  | 90.23                  | 88.99    | 85.47    | 98.07    | 108.96   | 90.47    | 133.06            |
| 2022-23 | 64.28               | 100.14 | 115.60 | 110.34 | 79.32  | 88.11                  | 98.94    | 112.29   | 98.44    | 110.09   | 137.43   | 202.95            |
| 2023-24 | 122.82              | 200.18 | 182.82 | 193.21 | 186.17 | 167.85                 | 194.29   | 196.93   | 176.79   | 211.58   | 194.06   | 207.36            |
| 2024-25 | 187.12              | 188.06 | 190.74 | 190.50 | 176.55 | 186.30                 | 189.10   | 201.07   |          |          |          |                   |
|         |                     |        |        | •      | •      | YEAR                   | 2020-21  | 2021-22  | 2022-23  | 2023-24  | 2024-25  | 2024-25<br>(Proj) |
|         |                     |        |        |        |        | COLLECTION<br>IN LAKHS | 1,083.90 | 984.57   | 1,317.94 | 2,234.05 | 1,509.44 | 2,264.16          |