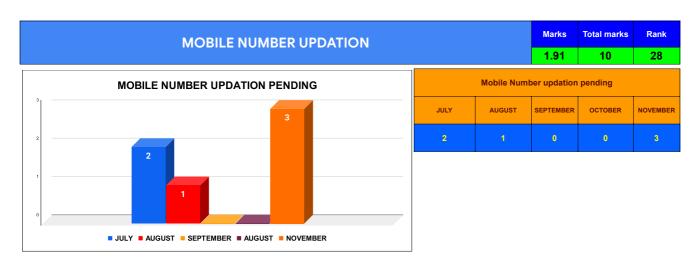

# BPL CONNECTIONS AS % OF TOTAL LIVE CONNECTIONS 12.3% 87.7%

• BPL CONNECTIONS • TOTAL LIVE CONNECTIONS

|                                | Marks | Total marks | Rank |
|--------------------------------|-------|-------------|------|
| COMPREHENSIVE INDEX            | #N/A  | 100         | #N/A |
| REVENUE COLLECTION ACHIEVEMENT | 23.49 | 25          | 8    |
| METER READING POSTING          | 21.00 | 16          | 3    |
| FAULTY METER REPLACEMENT       | 13.39 | 20          | 24   |
| MOBILE NO UPDATION             | 1.91  | 10          | 28   |
| REVENUE RECOVERY STATUS        | 2.87  | 8           | 14   |
| JAL JEEVAN MISSION ROUTING     | 10.00 | 10          | 13   |
| AMNESTY                        | 2.87  | 11          |      |