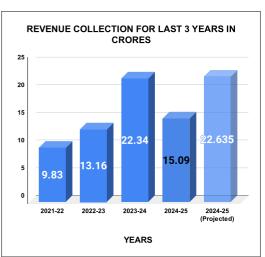

|         | COLLECTION IN LAKHS |        |        |        |        |                        |          |          |          |          |          |                   |
|---------|---------------------|--------|--------|--------|--------|------------------------|----------|----------|----------|----------|----------|-------------------|
| YEAR    | April               | May    | June   | July   | August | September              | October  | November | December | January  | February | March             |
| 2020-21 | 6.05                | 61.92  | 91.27  | 81.26  | 78.56  | 96.59                  | 76.69    | 81.50    | 77.38    | 114.28   | 137.72   | 180.68            |
| 2021-22 | 62.83               | 23.13  | 45.35  | 75.89  | 82.12  | 90.23                  | 88.99    | 85.47    | 98.07    | 108.96   | 90.47    | 133.06            |
| 2022-23 | 64.28               | 100.14 | 115.60 | 110.34 | 79.32  | 88.11                  | 98.94    | 112.29   | 98.44    | 110.09   | 137.43   | 202.95            |
| 2023-24 | 122.82              | 200.18 | 182.82 | 193.21 | 186.17 | 167.85                 | 194.29   | 196.93   | 176.79   | 211.58   | 194.06   | 207.36            |
| 2024-25 | 187.12              | 188.06 | 190.74 | 190.50 | 176.55 | 186.30                 | 189.10   | 201.07   |          |          |          |                   |
|         |                     |        |        | •      | •      | YEAR                   | 2020-21  | 2021-22  | 2022-23  | 2023-24  | 2024-25  | 2024-25<br>(Proj) |
|         |                     |        |        |        |        | COLLECTION<br>IN LAKHS | 1,083.90 | 984.57   | 1,317.94 | 2,234.05 | 1,509.44 | 2,264.16          |