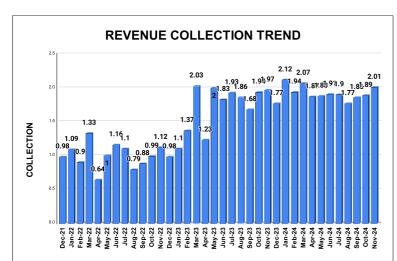

|         | COLLECTION IN LAKHS |        |        |        |        |                        |          |          |          |          |          |                   |
|---------|---------------------|--------|--------|--------|--------|------------------------|----------|----------|----------|----------|----------|-------------------|
| YEAR    | April               | May    | June   | July   | August | September              | October  | November | December | January  | February | March             |
| 2020-21 | 6.05                | 61.92  | 91.27  | 81.26  | 78.56  | 96.59                  | 76.69    | 81.50    | 77.38    | 114.28   | 137.72   | 180.68            |
| 2021-22 | 62.83               | 23.13  | 45.35  | 75.89  | 82.12  | 90.23                  | 88.99    | 85.47    | 98.07    | 108.96   | 90.47    | 133.06            |
| 2022-23 | 64.28               | 100.14 | 115.60 | 110.34 | 79.32  | 88.11                  | 98.94    | 112.29   | 98.44    | 110.09   | 137.43   | 202.95            |
| 2023-24 | 122.82              | 200.18 | 182.82 | 193.21 | 186.17 | 167.85                 | 194.29   | 196.93   | 176.79   | 211.58   | 194.06   | 207.36            |
| 2024-25 | 187.12              | 188.06 | 190.74 | 190.50 | 176.55 | 186.30                 | 189.10   | 201.07   |          |          |          |                   |
|         |                     |        |        | •      | •      | YEAR                   | 2020-21  | 2021-22  | 2022-23  | 2023-24  | 2024-25  | 2024-25<br>(Proj) |
|         |                     |        |        |        |        | COLLECTION<br>IN LAKHS | 1,083.90 | 984.57   | 1,317.94 | 2,234.05 | 1,509.44 | 2,264.16          |