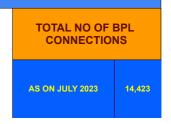

# BPL CONNECTIONS AS % OF TOTAL LIVE CONNECTIONS 12.3% 87.7%

• BPL CONNECTIONS • TOTAL LIVE CONNECTIONS

|                                | Marks | Total marks | Rank |
|--------------------------------|-------|-------------|------|
| COMPREHENSIVE INDEX            | #N/A  | 100         | #N/A |
| REVENUE COLLECTION ACHIEVEMENT | 23.49 | 25          | 8    |
| METER READING POSTING          | 21.00 | 16          | 3    |
| FAULTY METER REPLACEMENT       | 13.39 | 20          | 24   |
| MOBILE NO UPDATION             | 1.91  | 10          | 28   |
| REVENUE RECOVERY STATUS        | 2.87  | 8           | 14   |
| JAL JEEVAN MISSION ROUTING     | 10.00 | 10          | 13   |
| AMNESTY                        | 2.87  | 11          |      |