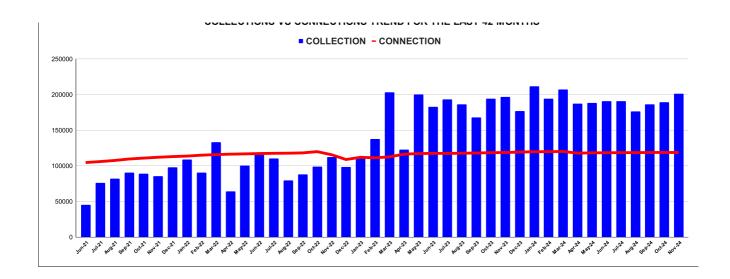

|         | CONNECTION OF LAST 56 MONTHS |          |          |          |          |           |          |          |          |          |          |          |
|---------|------------------------------|----------|----------|----------|----------|-----------|----------|----------|----------|----------|----------|----------|
| YEAR    | April                        | May      | June     | July     | August   | September | October  | November | December | January  | February | March    |
| 2020-21 | 82,755                       | 82,987   | 83,182   | 83,293   | 83,414   | 83,572    | 83,810   | 93,386   | 93,386   | 95,662   | 97,639   | 1,01,132 |
| 2021-22 | 1,03,057                     | 1,03,110 | 1,04,530 | 1,05,912 | 1,07,447 | 1,09,511  | 1,10,772 | 1,11,947 | 1,12,895 | 1,13,632 | 1,14,870 | 1,15,717 |
| 2022-23 | 1,16,301                     | 1,16,707 | 1,17,182 | 1,17,490 | 1,17,678 | 1,18,085  | 1,19,858 | 1,15,516 | 1,08,810 | 1,11,906 | 1,11,250 | 1,12,479 |
| 2023-24 | 1,16,334                     | 1,17,098 | 1,17,454 | 1,17,389 | 1,17,580 | 1,17,918  | 1,18,408 | 1,18,619 | 1,19,173 | 1,19,781 | 1,19,818 | 1,20,145 |
| 2024-25 | 1,17,702                     | 1,18,139 | 1,18,340 | 1,18,430 | 1,18,491 | 1,18,665  | 1,18,703 | 1,18,669 |          |          |          |          |