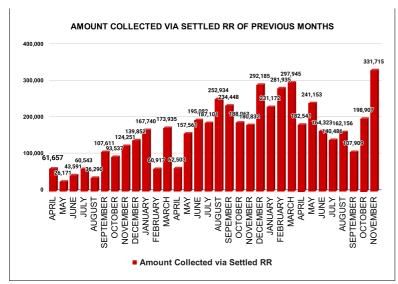

| DEVENUE DECOVERY STATUS | Marks | Total marks | Rank |
|-------------------------|-------|-------------|------|
| REVENUE RECOVERY STATUS | 2.87  | 8           | 14   |

| монтн     | No of RR Notices<br>Issued | No of RR<br>Proceed | No Of RR Settled | Amount<br>Collected via<br>Settled RR |
|-----------|----------------------------|---------------------|------------------|---------------------------------------|
| JUNE      | 20                         | 53                  | 35               | 164,323                               |
| JULY      | 145                        | 174                 | 49               | 140,486                               |
| AUGUST    | 88                         | 193                 | 39               | 162,156                               |
| SEPTEMBER | 199                        | 24                  | 27               | 107,909                               |
| OCTOBER   | 138                        | 38                  | 40               | 198,907                               |
| NOVEMBER  | 431                        | 100                 | 96               | 331,715                               |