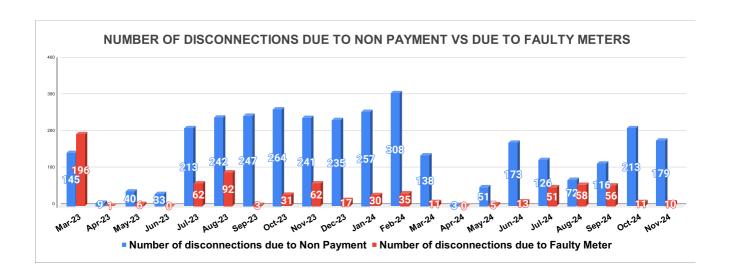

Total marks

20

16.32

| DISCONNECTION STATUS | Marks | Total marks | Rank |
|----------------------|-------|-------------|------|
|                      | -     | -           | -    |

| DISCONNECTI              | APRIL | MAY | JUNE | JULY | AUGUST | SEPTEMBER | OCTOBER | NOVEMBER | DECEMBER | JANUARY | FEBRUARY | MARCH |
|--------------------------|-------|-----|------|------|--------|-----------|---------|----------|----------|---------|----------|-------|
| DUE TO NON<br>PAYMENT () | 9     | 40  | 33   | 213  | 242    | 247       | 264     | 241      | 235      | 257     | 308      | 138   |
| DUE TO FAULTY<br>METER)  | 1     | 6   | 0    | 62   | 92     | 3         | 31      | 62       | 17       | 30      | 35       | 11    |
| DUE TO NON<br>PAYMENT()  | 3     | 51  | 173  | 126  | 72     | 116       | 213     | 179      |          |         |          |       |
| DUE TO FAULTY<br>METER() | 0     | 5   | 13   | 51   | 58     | 56        | 11      | 10       |          |         |          |       |