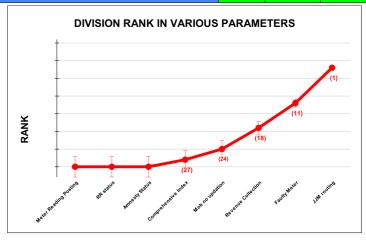

|                                | Marks | Total marks | Rank |
|--------------------------------|-------|-------------|------|
| COMPREHENSIVE INDEX            | 75.51 | 100         | 5    |
| REVENUE COLLECTION ACHIEVEMENT | 25.49 | 25          | 4    |
| METER READING POSTING          | 20.12 | 16          | 25   |
| FAULTY METER REPLACEMENT       | 16.32 | 20          | 13   |
| MOBILE NO UPDATION             | 2.00  | 10          | 15   |
| REVENUE RECOVERY STATUS        | 1.80  | 8           | 20   |
| JAL JEEVAN MISSION ROUTING     | 9.78  | 10          | 28   |
| AMNESTY                        | 1.80  | 11          |      |