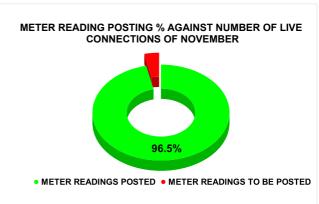

| Total No. of Live connection<br>on July      | Total No. of readings posted on July               | Total Readings of July<br>against 50% Total Live<br>Connections of July 24              |
|----------------------------------------------|----------------------------------------------------|-----------------------------------------------------------------------------------------|
| 42,307                                       | 22,625                                             | 106.96%                                                                                 |
| Total No. of Live connection<br>on September | Total No. of<br>readings<br>posted on<br>September | Total Readings of<br>September against 50%<br>Total Live Connections of<br>September 24 |
| 44,056                                       | 22,460                                             | 101.96%                                                                                 |
| Total No. of Live connection on November     | Total No. of<br>readings<br>posted on<br>November  | Total Readings of<br>November against 50%<br>Total Live Connections of<br>November 24   |
| 43,795                                       | 21,139                                             | 96.54%                                                                                  |