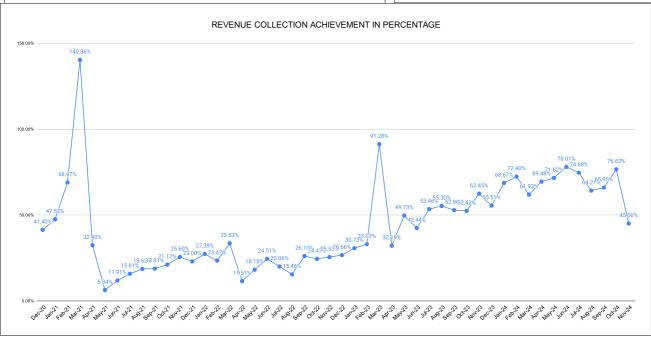

|         | COLLECTION IN LAKHS |        |        |        |        |                        |         |          |          |          |          |                   |
|---------|---------------------|--------|--------|--------|--------|------------------------|---------|----------|----------|----------|----------|-------------------|
| YEAR    | April               | May    | June   | July   | August | September              | October | November | December | January  | February | March             |
| 2020-21 | 2.07                | 22.80  | 39.47  | 32.54  | 26.30  | 29.96                  | 36.99   | 34.76    | 41.40    | 47.52    | 68.97    | 140.36            |
| 2021-22 | 32.40               | 12.93  | 24.30  | 32.26  | 37.98  | 38.37                  | 43.09   | 52.23    | 46.92    | 55.86    | 47.88    | 68.40             |
| 2022-23 | 28.88               | 45.63  | 61.52  | 45.34  | 34.95  | 58.98                  | 55.31   | 57.69    | 60.25    | 66.68    | 71.69    | 198.07            |
| 2023-24 | 59.55               | 91.99  | 78.52  | 98.90  | 102.31 | 97.80                  | 96.98   | 115.53   | 102.69   | 127.05   | 120.18   | 114.56            |
| 2024-25 | 100.05              | 103.14 | 112.33 | 107.53 | 92.47  | 94.97                  | 110.33  | 64.89    |          |          |          |                   |
|         |                     |        |        |        |        | YEAR                   | 2020-21 | 2021-22  | 2022-23  | 2023-24  | 2024-25  | 2024-25<br>(Proj) |
|         |                     |        |        |        |        | COLLECTION<br>IN LAKHS | 523.13  | 492.62   | 784.98   | 1,206.06 | 785.71   | 1,178.56          |