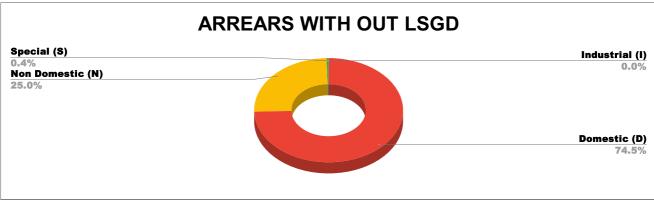

| DOMESTIC    | NON DOMESTIC | INDUSTRIAL | SPECIAL  | BULK<br>SUPPLY | Panchayath WC-Street<br>Taps | Muncipality<br>WC -Street Taps | Corporation WC -<br>Street Taps |
|-------------|--------------|------------|----------|----------------|------------------------------|--------------------------------|---------------------------------|
| 2,96,83,275 | 99,69,223    | 1,431      | 1,76,822 | 0              | 19,43,70,128                 | 81,26,391                      | 0                               |