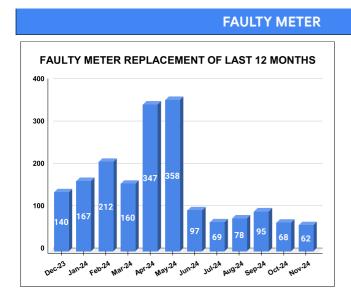

# METER READING POSTING % AGAINST NUMBER OF LIVE CONNECTIONS OF SEPTEMBER

|           |                           | 10.02 |                       |                                         |
|-----------|---------------------------|-------|-----------------------|-----------------------------------------|
| MONTH     | Total No.of Faulty meters |       | Faulty meter<br>laced | Number of<br>Faulty<br>meter<br>pending |
| JUNE      | 315                       | :     | 97                    | 218                                     |
| JULY      | 187                       | 1     | 69                    | 118                                     |
| AUGUST    | 122                       |       | 78                    | 44                                      |
| SEPTEMBER | 107                       |       | 95                    | 12                                      |
| OCTOBER   | 111                       | 1     | 68                    | 43                                      |
| NOVEMBER  | 98                        |       | 62                    | 36                                      |