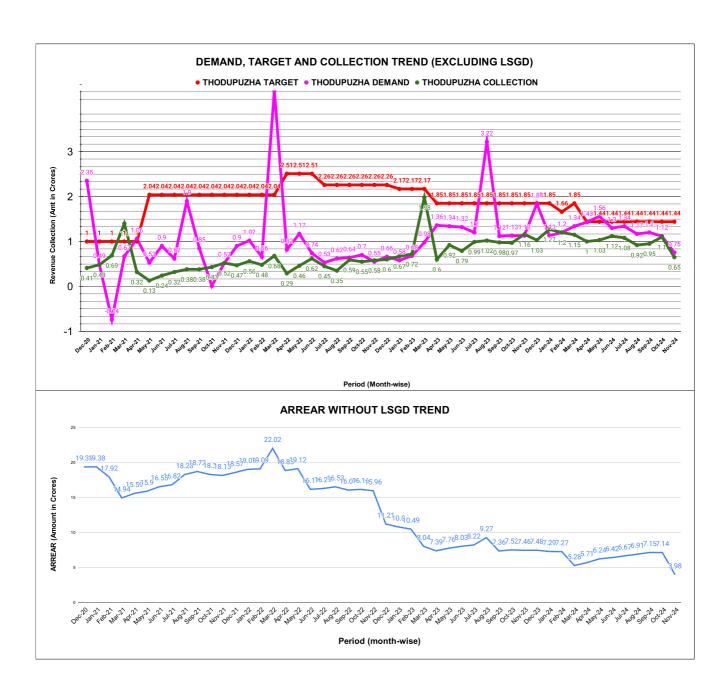

|         | COLLECTION IN LAKHS |        |        |        |        |                        |         |          |          |          |          |                   |
|---------|---------------------|--------|--------|--------|--------|------------------------|---------|----------|----------|----------|----------|-------------------|
| YEAR    | April               | May    | June   | July   | August | September              | October | November | December | January  | February | March             |
| 2020-21 | 2.07                | 22.80  | 39.47  | 32.54  | 26.30  | 29.96                  | 36.99   | 34.76    | 41.40    | 47.52    | 68.97    | 140.36            |
| 2021-22 | 32.40               | 12.93  | 24.30  | 32.26  | 37.98  | 38.37                  | 43.09   | 52.23    | 46.92    | 55.86    | 47.88    | 68.40             |
| 2022-23 | 28.88               | 45.63  | 61.52  | 45.34  | 34.95  | 58.98                  | 55.31   | 57.69    | 60.25    | 66.68    | 71.69    | 198.07            |
| 2023-24 | 59.55               | 91.99  | 78.52  | 98.90  | 102.31 | 97.80                  | 96.98   | 115.53   | 102.69   | 127.05   | 120.18   | 114.56            |
| 2024-25 | 100.05              | 103.14 | 112.33 | 107.53 | 92.47  | 94.97                  | 110.33  | 64.89    |          |          |          |                   |
|         |                     |        |        |        |        | YEAR                   | 2020-21 | 2021-22  | 2022-23  | 2023-24  | 2024-25  | 2024-25<br>(Proj) |
|         |                     |        |        |        |        | COLLECTION<br>IN LAKHS | 523.13  | 492.62   | 784.98   | 1,206.06 | 785.71   | 1,178.56          |