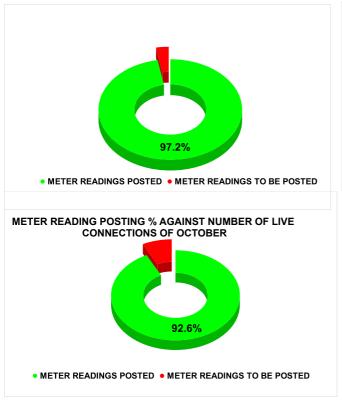

| METER READING POSTING | Marks | Total marks | Rank |
|-----------------------|-------|-------------|------|
| WETER READING FOOTING | 20.12 | 16          | 25   |

| Total No. of Live<br>connection on June    | Total No. of readings posted on June            | Total Readings of June<br>against 50% Total Live<br>Connections of June 24          |
|--------------------------------------------|-------------------------------------------------|-------------------------------------------------------------------------------------|
| 41,456                                     | 20,476                                          | 98.78%                                                                              |
| Total No. of Live<br>connection on August  | Total No. of<br>readings<br>posted on<br>August | Total Readings of August<br>against 50% Total Live<br>Connections of August<br>24   |
| 42,333                                     | 20,568                                          | 97.17%                                                                              |
| Total No. of Live<br>connection on October | Total No. of readings posted on October         | Total Readings of<br>October against 50%<br>Total Live Connections of<br>October 24 |
| 44,129                                     | 20,429                                          | 92.59%                                                                              |