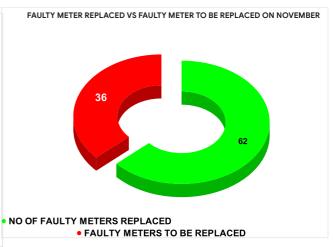

# METER READING POSTING % AGAINST NUMBER OF LIVE CONNECTIONS OF SEPTEMBER

|           |                           | 10.02 |                       |                                         |
|-----------|---------------------------|-------|-----------------------|-----------------------------------------|
| MONTH     | Total No.of Faulty meters |       | Faulty meter<br>laced | Number of<br>Faulty<br>meter<br>pending |
| JUNE      | 315                       | :     | 97                    | 218                                     |
| JULY      | 187                       | 1     | 69                    | 118                                     |
| AUGUST    | 122                       |       | 78                    | 44                                      |
| SEPTEMBER | 107                       |       | 95                    | 12                                      |
| OCTOBER   | 111                       | 1     | 68                    | 43                                      |
| NOVEMBER  | 98                        |       | 62                    | 36                                      |