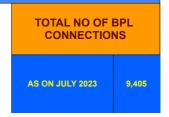

#### **BPL DATA**

#### BPL CONNECTIONS AS % OF TOTAL LIVE CONNECTIONS

• BPL CONNECTIONS • TOTAL LIVE CONNECTIONS

| COMPREHENSIVE INDEX | Marks | Total marks | Rank |
|---------------------|-------|-------------|------|
|                     | 75.51 | 100         | 5    |