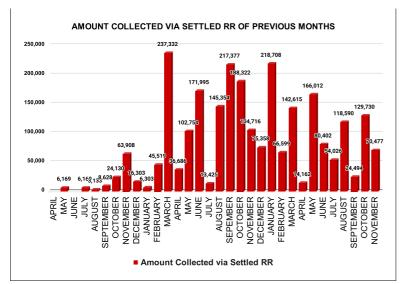

| REVENUE RECOVERY STATUS | Marks | Total marks | Rank |
|-------------------------|-------|-------------|------|
|                         | 1.80  | 8           | 20   |

| MONTH     | No of RR Notices<br>Issued | No of RR<br>Proceed | No Of RR Settled | Amount<br>Collected via<br>Settled RR |
|-----------|----------------------------|---------------------|------------------|---------------------------------------|
| JUNE      | 154                        | 10                  | 8                | 80,402                                |
| JULY      | 56                         | 33                  | 16               | 54,026                                |
| AUGUST    | 52                         | 48                  | 20               | 118,590                               |
| SEPTEMBER | 56                         | 56                  | 5                | 24,494                                |
| OCTOBER   | 116                        | 54                  | 27               | 129,730                               |
| NOVEMBER  | 96                         | 76                  | 21               | 70,477                                |