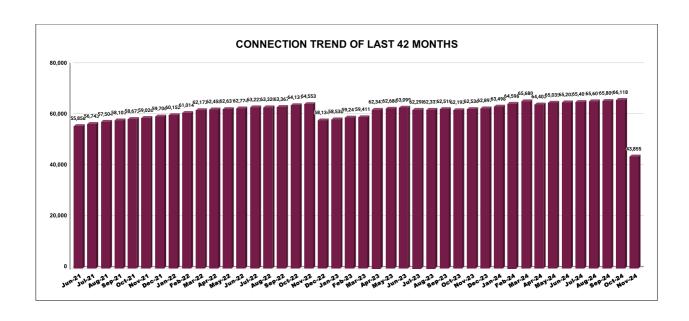

|         | CONNECTION OF LAST 56 MONTHS |        |        |        |        |           |         |          |          |         |          |        |
|---------|------------------------------|--------|--------|--------|--------|-----------|---------|----------|----------|---------|----------|--------|
| YEAR    | April                        | May    | June   | July   | August | September | October | November | December | January | February | March  |
| 2020-21 | 37,608                       | 37,821 | 38,179 | 38,396 | 38,493 | 38,628    | 38,857  | 43,136   | 44,177   | 46,365  | 48,926   | 52,720 |
| 2021-22 | 54,126                       | 55,061 | 55,858 | 56,743 | 57,504 | 58,103    | 58,673  | 59,026   | 59,706   | 60,152  | 61,014   | 62,173 |
| 2022-23 | 62,458                       | 62,631 | 62,774 | 63,222 | 63,320 | 63,367    | 64,131  | 64,553   | 58,134   | 58,538  | 59,241   | 59,411 |
| 2023-24 | 62,347                       | 62,686 | 63,099 | 62,298 | 62,337 | 62,516    | 62,193  | 62,536   | 62,897   | 63,498  | 64,598   | 65,680 |
| 2024-25 | 64,403                       | 65,035 | 65,203 | 65,401 | 65,601 | 65,809    | 66,118  | 43,855   |          |         |          |        |