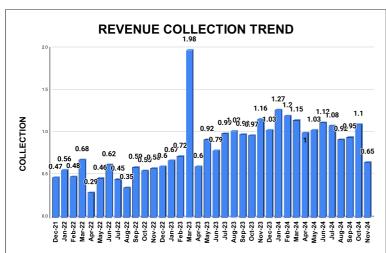

|         | COLLECTION IN LAKHS |        |        |        |        |                        |         |          |          |          |          |                   |
|---------|---------------------|--------|--------|--------|--------|------------------------|---------|----------|----------|----------|----------|-------------------|
| YEAR    | April               | May    | June   | July   | August | September              | October | November | December | January  | February | March             |
| 2020-21 | 2.07                | 22.80  | 39.47  | 32.54  | 26.30  | 29.96                  | 36.99   | 34.76    | 41.40    | 47.52    | 68.97    | 140.36            |
| 2021-22 | 32.40               | 12.93  | 24.30  | 32.26  | 37.98  | 38.37                  | 43.09   | 52.23    | 46.92    | 55.86    | 47.88    | 68.40             |
| 2022-23 | 28.88               | 45.63  | 61.52  | 45.34  | 34.95  | 58.98                  | 55.31   | 57.69    | 60.25    | 66.68    | 71.69    | 198.07            |
| 2023-24 | 59.55               | 91.99  | 78.52  | 98.90  | 102.31 | 97.80                  | 96.98   | 115.53   | 102.69   | 127.05   | 120.18   | 114.56            |
| 2024-25 | 100.05              | 103.14 | 112.33 | 107.53 | 92.47  | 94.97                  | 110.33  | 64.89    |          |          |          |                   |
|         |                     |        |        |        |        | YEAR                   | 2020-21 | 2021-22  | 2022-23  | 2023-24  | 2024-25  | 2024-25<br>(Proj) |
|         |                     |        |        |        |        | COLLECTION<br>IN LAKHS | 523.13  | 492.62   | 784.98   | 1,206.06 | 785.71   | 1,178.56          |