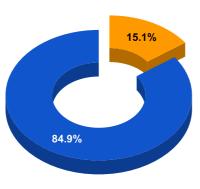

#### **BPL DATA**

#### BPL CONNECTIONS AS % OF TOTAL LIVE CONNECTIONS

• BPL CONNECTIONS • TOTAL LIVE CONNECTIONS

| COMPREHENSIVE INDEX | Marks | Total marks | Rank |
|---------------------|-------|-------------|------|
|                     | 75.51 | 100         | 5    |