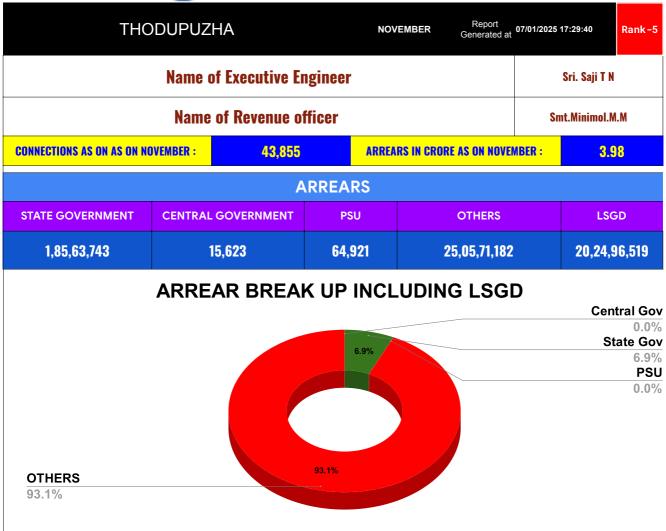

| DOMESTIC    | NON DOMESTIC | INDUSTRIAL | SPECIAL  | BULK<br>SUPPLY | Panchayath WC-Street<br>Taps | Muncipality<br>WC -Street Taps | Corporation WC -<br>Street Taps |
|-------------|--------------|------------|----------|----------------|------------------------------|--------------------------------|---------------------------------|
| 2,96,83,275 | 99,69,223    | 1,431      | 1,76,822 | 0              | 19,43,70,128                 | 81,26,391                      | 0                               |