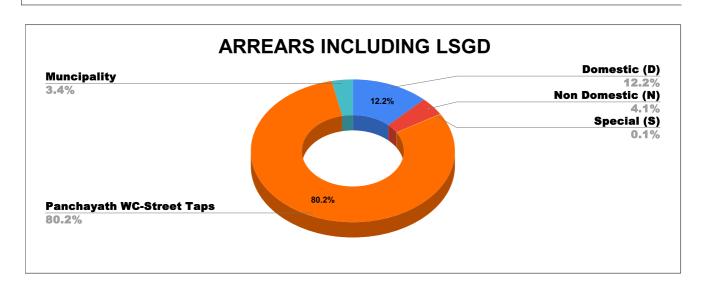

| DOMESTIC    | NON DOMESTIC | INDUSTRIAL | SPECIAL  | BULK<br>SUPPLY | Panchayath WC-Street<br>Taps | Muncipality<br>WC -Street Taps | Corporation WC -<br>Street Taps |
|-------------|--------------|------------|----------|----------------|------------------------------|--------------------------------|---------------------------------|
| 2,96,83,275 | 99,69,223    | 1,431      | 1,76,822 | 0              | 19,43,70,128                 | 81,26,391                      | 0                               |