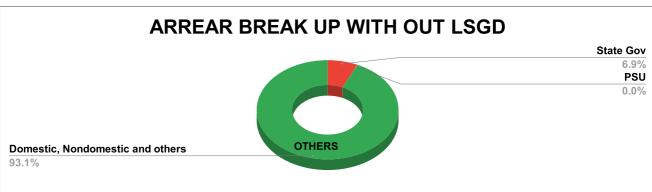

| DOMESTIC    | NON DOMESTIC | INDUSTRIAL | SPECIAL  | BULK<br>SUPPLY | Panchayath WC-Street<br>Taps | Muncipality<br>WC -Street Taps | Corporation WC -<br>Street Taps |
|-------------|--------------|------------|----------|----------------|------------------------------|--------------------------------|---------------------------------|
| 2,96,83,275 | 99,69,223    | 1,431      | 1,76,822 | 0              | 19,43,70,128                 | 81,26,391                      | 0                               |