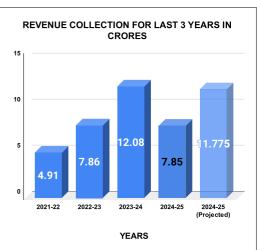

|         | COLLECTION IN LAKHS |        |        |        |        |                        |         |          |          |          |          |                   |
|---------|---------------------|--------|--------|--------|--------|------------------------|---------|----------|----------|----------|----------|-------------------|
| YEAR    | April               | May    | June   | July   | August | September              | October | November | December | January  | February | March             |
| 2020-21 | 2.07                | 22.80  | 39.47  | 32.54  | 26.30  | 29.96                  | 36.99   | 34.76    | 41.40    | 47.52    | 68.97    | 140.36            |
| 2021-22 | 32.40               | 12.93  | 24.30  | 32.26  | 37.98  | 38.37                  | 43.09   | 52.23    | 46.92    | 55.86    | 47.88    | 68.40             |
| 2022-23 | 28.88               | 45.63  | 61.52  | 45.34  | 34.95  | 58.98                  | 55.31   | 57.69    | 60.25    | 66.68    | 71.69    | 198.07            |
| 2023-24 | 59.55               | 91.99  | 78.52  | 98.90  | 102.31 | 97.80                  | 96.98   | 115.53   | 102.69   | 127.05   | 120.18   | 114.56            |
| 2024-25 | 100.05              | 103.14 | 112.33 | 107.53 | 92.47  | 94.97                  | 110.33  | 64.89    |          |          |          |                   |
|         |                     |        |        |        |        | YEAR                   | 2020-21 | 2021-22  | 2022-23  | 2023-24  | 2024-25  | 2024-25<br>(Proj) |
|         |                     |        |        |        |        | COLLECTION<br>IN LAKHS | 523.13  | 492.62   | 784.98   | 1,206.06 | 785.71   | 1,178.56          |