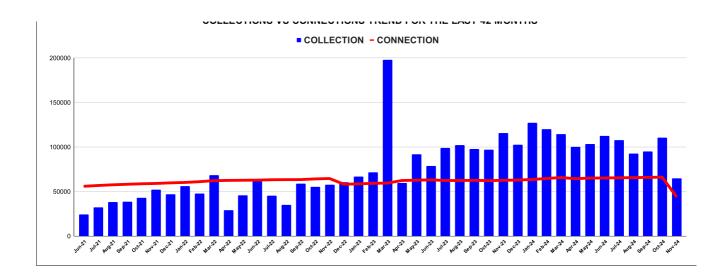

|         | COLLECTION IN LAKHS |        |        |        |        |                        |         |          |          |          |          |                   |
|---------|---------------------|--------|--------|--------|--------|------------------------|---------|----------|----------|----------|----------|-------------------|
| YEAR    | April               | May    | June   | July   | August | September              | October | November | December | January  | February | March             |
| 2020-21 | 2.07                | 22.80  | 39.47  | 32.54  | 26.30  | 29.96                  | 36.99   | 34.76    | 41.40    | 47.52    | 68.97    | 140.36            |
| 2021-22 | 32.40               | 12.93  | 24.30  | 32.26  | 37.98  | 38.37                  | 43.09   | 52.23    | 46.92    | 55.86    | 47.88    | 68.40             |
| 2022-23 | 28.88               | 45.63  | 61.52  | 45.34  | 34.95  | 58.98                  | 55.31   | 57.69    | 60.25    | 66.68    | 71.69    | 198.07            |
| 2023-24 | 59.55               | 91.99  | 78.52  | 98.90  | 102.31 | 97.80                  | 96.98   | 115.53   | 102.69   | 127.05   | 120.18   | 114.56            |
| 2024-25 | 100.05              | 103.14 | 112.33 | 107.53 | 92.47  | 94.97                  | 110.33  | 64.89    |          |          |          |                   |
|         |                     |        |        |        |        | YEAR                   | 2020-21 | 2021-22  | 2022-23  | 2023-24  | 2024-25  | 2024-25<br>(Proj) |
|         |                     |        |        |        |        | COLLECTION<br>IN LAKHS | 523.13  | 492.62   | 784.98   | 1,206.06 | 785.71   | 1,178.56          |

|         | CONNECTION OF LAST 56 MONTHS |        |        |        |        |           |         |          |          |         |          |        |
|---------|------------------------------|--------|--------|--------|--------|-----------|---------|----------|----------|---------|----------|--------|
| YEAR    | April                        | May    | June   | July   | August | September | October | November | December | January | February | March  |
| 2020-21 | 37,608                       | 37,821 | 38,179 | 38,396 | 38,493 | 38,628    | 38,857  | 43,136   | 44,177   | 46,365  | 48,926   | 52,720 |
| 2021-22 | 54,126                       | 55,061 | 55,858 | 56,743 | 57,504 | 58,103    | 58,673  | 59,026   | 59,706   | 60,152  | 61,014   | 62,173 |
| 2022-23 | 62,458                       | 62,631 | 62,774 | 63,222 | 63,320 | 63,367    | 64,131  | 64,553   | 58,134   | 58,538  | 59,241   | 59,411 |
| 2023-24 | 62,347                       | 62,686 | 63,099 | 62,298 | 62,337 | 62,516    | 62,193  | 62,536   | 62,897   | 63,498  | 64,598   | 65,680 |
| 2024-25 | 64,403                       | 65,035 | 65,203 | 65,401 | 65,601 | 65,809    | 66,118  | 43,855   |          |         |          |        |