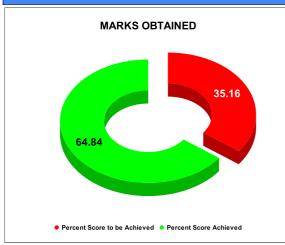

#### BPL CONNECTIONS AS % OF TOTAL LIVE CONNECTIONS

• BPL CONNECTIONS • TOTAL LIVE CONNECTIONS

| COMPREHENSIVE INDEX | Marks | Total marks | Rank |
|---------------------|-------|-------------|------|
|                     | 75.51 | 100         | 5    |

|                                | Marks | Total marks | Rank |
|--------------------------------|-------|-------------|------|
| COMPREHENSIVE INDEX            | 75.51 | 100         | 5    |
| REVENUE COLLECTION ACHIEVEMENT | 25.49 | 25          | 4    |
| METER READING POSTING          | 20.12 | 16          | 25   |
| FAULTY METER REPLACEMENT       | 16.32 | 20          | 13   |
| MOBILE NO UPDATION             | 2.00  | 10          | 15   |
| REVENUE RECOVERY STATUS        | 1.80  | 8           | 20   |
| JAL JEEVAN MISSION ROUTING     | 9.78  | 10          | 28   |
| AMNESTY                        | 1.80  | 11          |      |