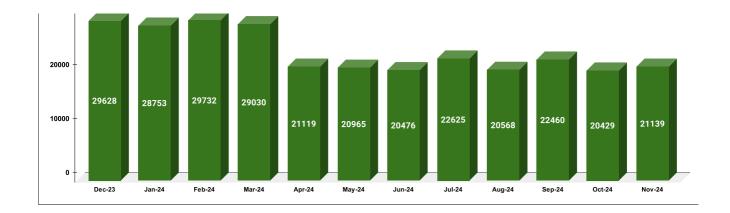

|         | CONNECTION OF LAST 56 MONTHS |        |        |        |        |           |         |          |          |         |          |        |
|---------|------------------------------|--------|--------|--------|--------|-----------|---------|----------|----------|---------|----------|--------|
| YEAR    | April                        | May    | June   | July   | August | September | October | November | December | January | February | March  |
| 2020-21 | 37,608                       | 37,821 | 38,179 | 38,396 | 38,493 | 38,628    | 38,857  | 43,136   | 44,177   | 46,365  | 48,926   | 52,720 |
| 2021-22 | 54,126                       | 55,061 | 55,858 | 56,743 | 57,504 | 58,103    | 58,673  | 59,026   | 59,706   | 60,152  | 61,014   | 62,173 |
| 2022-23 | 62,458                       | 62,631 | 62,774 | 63,222 | 63,320 | 63,367    | 64,131  | 64,553   | 58,134   | 58,538  | 59,241   | 59,411 |
| 2023-24 | 62,347                       | 62,686 | 63,099 | 62,298 | 62,337 | 62,516    | 62,193  | 62,536   | 62,897   | 63,498  | 64,598   | 65,680 |
| 2024-25 | 64,403                       | 65,035 | 65,203 | 65,401 | 65,601 | 65,809    | 66,118  | 43,855   |          |         |          |        |