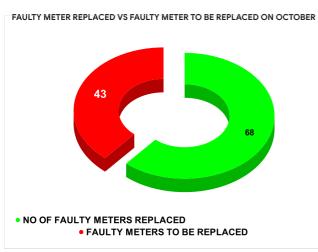

# METER READING POSTING % AGAINST NUMBER OF LIVE CONNECTIONS OF SEPTEMBER

|           |                           | 10.02 |                       |                                         |
|-----------|---------------------------|-------|-----------------------|-----------------------------------------|
| MONTH     | Total No.of Faulty meters |       | Faulty meter<br>laced | Number of<br>Faulty<br>meter<br>pending |
| JUNE      | 315                       | :     | 97                    | 218                                     |
| JULY      | 187                       | 1     | 69                    | 118                                     |
| AUGUST    | 122                       |       | 78                    | 44                                      |
| SEPTEMBER | 107                       |       | 95                    | 12                                      |
| OCTOBER   | 111                       | 1     | 68                    | 43                                      |
| NOVEMBER  | 98                        |       | 62                    | 36                                      |