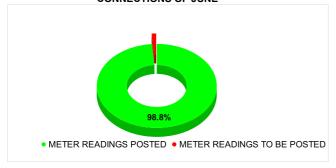

# METER READING POSTING % AGAINST NUMBER OF LIVE CONNECTIONS OF JUNE

| METER READING POSTING | Marks | Total marks | Rank |
|-----------------------|-------|-------------|------|
| WETER READING FOOTING | 20.12 | 16          | 25   |

| Total No. of Live<br>connection on June    | Total No. of readings posted on June            | Total Readings of June<br>against 50% Total Live<br>Connections of June 24          |
|--------------------------------------------|-------------------------------------------------|-------------------------------------------------------------------------------------|
| 41,456                                     | 20,476                                          | 98.78%                                                                              |
| Total No. of Live<br>connection on August  | Total No. of<br>readings<br>posted on<br>August | Total Readings of August<br>against 50% Total Live<br>Connections of August<br>24   |
| 42,333                                     | 20,568                                          | 97.17%                                                                              |
| Total No. of Live<br>connection on October | Total No. of readings posted on October         | Total Readings of<br>October against 50%<br>Total Live Connections of<br>October 24 |
| 44,129                                     | 20,429                                          | 92.59%                                                                              |