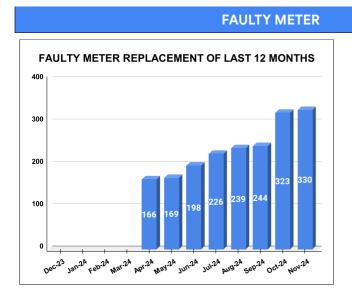

METER READING POSTING % AGAINST NUMBER OF LIVE CONNECTIONS OF OCTOBER

METER READING POSTING % AGAINST NUMBER OF LIVE CONNECTIONS OF SEPTEMBER

|           |                           | 12.89         | 20                                      | 27    |
|-----------|---------------------------|---------------|-----------------------------------------|-------|
| MONTH     | Total No.of Faulty meters | Number of rep | Number of<br>Faulty<br>meter<br>pending |       |
| JUNE      | 1,757                     | 1             | 98                                      | 1,559 |
| JULY      | 1,706                     | 2             | 26                                      | 1,480 |
| AUGUST    | 1,616                     | 2             | 39                                      | 1,377 |
| SEPTEMBER | 1,440                     | 2             | 44                                      | 1,196 |
| OCTOBER   | 1,353                     | 3             | 23                                      | 1,030 |
| NOVEMBER  | 1,115                     | 3             | 30                                      | 785   |