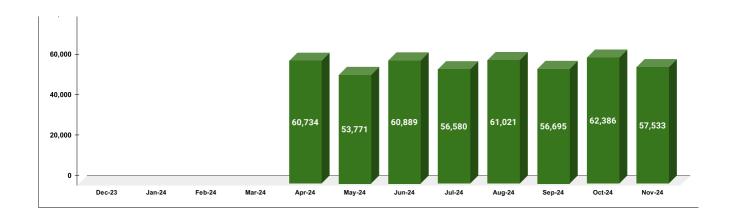

| Total No. of Live<br>connection on June    | Total No. of<br>readings<br>posted on<br>June | Total Readings of June<br>against 50% Total Live<br>Connections of June 24          |
|--------------------------------------------|-----------------------------------------------|-------------------------------------------------------------------------------------|
| 116,440                                    | 60,889                                        | 104.58%                                                                             |
| Total No. of Live<br>connection on August  | Total No. of readings posted on August        | Total Readings of August<br>against 50% Total Live<br>Connections of August<br>24   |
| 117,314                                    | 61,021                                        | 104.03%                                                                             |
| Total No. of Live<br>connection on October | Total No. of readings posted on October       | Total Readings of<br>October against 50%<br>Total Live Connections of<br>October 24 |
| 116,468                                    | 62,386                                        | 107.13%                                                                             |

| Total No. of Live connection on July         | Total No. of<br>readings<br>posted on<br>July      | Total Readings of July<br>against 50% Total Live<br>Connections of July 24              |
|----------------------------------------------|----------------------------------------------------|-----------------------------------------------------------------------------------------|
| 117,690                                      | 56,580                                             | 96.15%                                                                                  |
| Total No. of Live connection<br>on September | Total No. of<br>readings<br>posted on<br>September | Total Readings of<br>September against 50%<br>Total Live Connections of<br>September 24 |
| 116,902                                      | 56,695                                             | 97.00%                                                                                  |
| Total No. of Live connection on November     | Total No. of<br>readings<br>posted on<br>November  | Total Readings of<br>November against 50%<br>Total Live Connections of<br>November 24   |
| 115,795                                      | 57,533                                             | 99.37%                                                                                  |