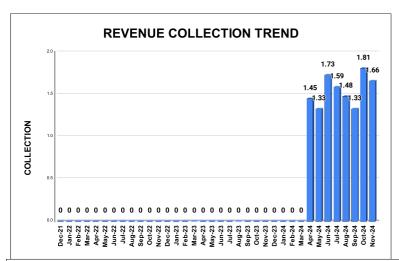

|         | COLLECTION IN LAKHS |        |        |        |        |                        |         |          |          |         |          |                   |
|---------|---------------------|--------|--------|--------|--------|------------------------|---------|----------|----------|---------|----------|-------------------|
| YEAR    | April               | May    | June   | July   | August | September              | October | November | December | January | February | March             |
| 2020-21 | 0.00                | 0.00   | 0.00   | 0.00   | 0.00   | 0.00                   | 0.00    | 0.00     | 0.00     | 0.00    | 0.00     | 0.00              |
| 2021-22 | 0.00                | 0.00   | 0.00   | 0.00   | 0.00   | 0.00                   | 0.00    | 0.00     | 0.00     | 0.00    | 0.00     | 0.00              |
| 2022-23 | 0.00                | 0.00   | 0.00   | 0.00   | 0.00   | 0.00                   | 0.00    | 0.00     | 0.00     | 0.00    | 0.00     | 0.00              |
| 2023-24 | 0.00                | 0.00   | 0.00   | 0.00   | 0.00   | 0.00                   |         |          |          |         |          |                   |
| 2024-25 | 145.03              | 133.28 | 172.97 | 159.11 | 147.74 | 132.69                 | 181.35  | 166.23   |          |         |          |                   |
|         |                     |        |        | •      |        | YEAR                   | 2020-21 | 2021-22  | 2022-23  | 2023-24 | 2024-25  | 2024-25<br>(Proj) |
|         |                     |        |        |        |        | COLLECTION<br>IN LAKHS | 0.00    | 0.00     | 0.00     | 0.00    | 1,238.39 | 1,857.59          |