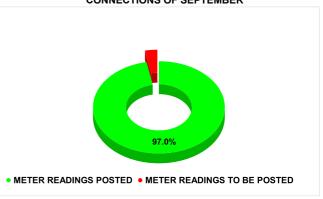

| Total No. of Live connection on July         | Total No. of<br>readings<br>posted on<br>July      | Total Readings of July<br>against 50% Total Live<br>Connections of July 24              |
|----------------------------------------------|----------------------------------------------------|-----------------------------------------------------------------------------------------|
| 117,690                                      | 56,580                                             | 96.15%                                                                                  |
| Total No. of Live connection<br>on September | Total No. of<br>readings<br>posted on<br>September | Total Readings of<br>September against 50%<br>Total Live Connections of<br>September 24 |
| 116,902                                      | 56,695                                             | 97.00%                                                                                  |
| Total No. of Live connection on November     | Total No. of<br>readings<br>posted on<br>November  | Total Readings of<br>November against 50%<br>Total Live Connections of<br>November 24   |
| 115,795                                      | 57,533                                             | 99.37%                                                                                  |