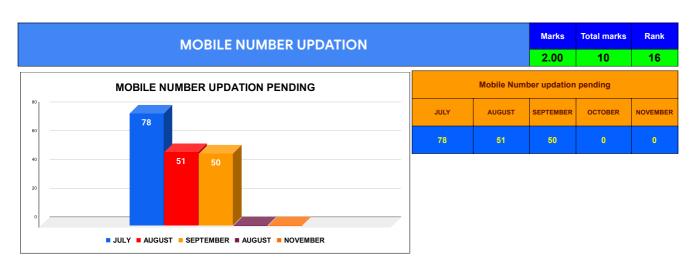

# BPL DATA TOTAL NO OF BPL CONNECTIONS AS ON JULY 2023 #N/A

Add a series to start visualizing your data

Percent Score to be Achieved Percent Score Achieved

Rank

26

|                                | Marks | Total marks | Rank |
|--------------------------------|-------|-------------|------|
| COMPREHENSIVE INDEX            | 64.63 | 100         | 26   |
| REVENUE COLLECTION ACHIEVEMENT | 16.53 | 25          | 23   |
| METER READING POSTING          | 20.75 | 16          | 14   |
| FAULTY METER REPLACEMENT       | 12.89 | 20          | 27   |
| MOBILE NO UPDATION             | 2.00  | 10          | 16   |
| REVENUE RECOVERY STATUS        | 2.48  | 8           | 17   |
| JAL JEEVAN MISSION ROUTING     | 9.98  | 10          | 23   |
| AMNESTY                        | 2.48  | 11          |      |