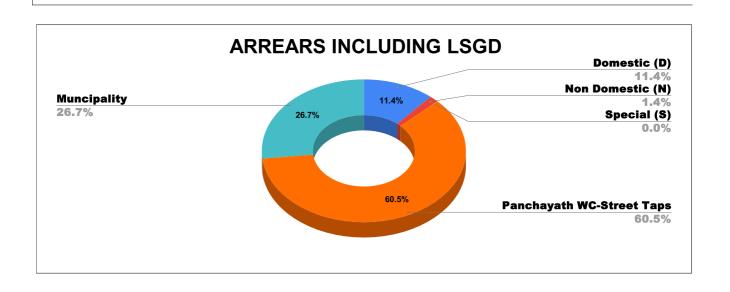

### ARREAR BREAK UP INCLUDING LSGD

| DOMESTIC     | NON DOMESTIC | INDUSTRIAL | SPECIAL | BULK<br>SUPPLY | Panchayath WC-Street<br>Taps | Muncipality<br>WC -Street Taps | Corporation WC -<br>Street Taps |
|--------------|--------------|------------|---------|----------------|------------------------------|--------------------------------|---------------------------------|
| 12,30,13,091 | 1,56,61,211  | 4,44,187   | 95,269  | 0              | 65,52,35,791                 | 28,96,71,023                   | 0                               |