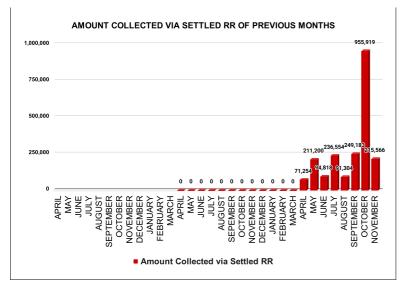

| REVENUE RECOVERY STATUS | Marks | Total marks | Rank |
|-------------------------|-------|-------------|------|
|                         | 2.48  | 8           | 17   |

| MONTH     | No of RR Notices<br>Issued | No of RR<br>Proceed | No Of RR Settled | Amount<br>Collected via<br>Settled RR |
|-----------|----------------------------|---------------------|------------------|---------------------------------------|
| JUNE      | 278                        | 181                 | 8                | 94,818                                |
| JULY      | 244                        | 54                  | 42               | 236,554                               |
| AUGUST    | 206                        | 48                  | 15               | 91,304                                |
| SEPTEMBER | 288                        | 190                 | 34               | 249,183                               |
| OCTOBER   | 245                        | 211                 | 117              | 955,919                               |
| NOVEMBER  | 573                        | 106                 | 25               | 215,566                               |