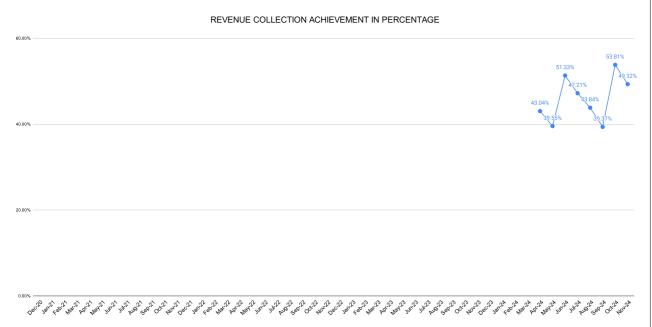

# BPL DATA TOTAL NO OF BPL CONNECTIONS AS ON JULY 2023 #N/A

Add a series to start visualizing your data

Percent Score to be Achieved Percent Score Achieved

Rank

26

|                                | Marks | Total marks | Rank |
|--------------------------------|-------|-------------|------|
| COMPREHENSIVE INDEX            | 64.63 | 100         | 26   |
| REVENUE COLLECTION ACHIEVEMENT | 16.53 | 25          | 23   |
| METER READING POSTING          | 20.75 | 16          | 14   |
| FAULTY METER REPLACEMENT       | 12.89 | 20          | 27   |
| MOBILE NO UPDATION             | 2.00  | 10          | 16   |
| REVENUE RECOVERY STATUS        | 2.48  | 8           | 17   |
| JAL JEEVAN MISSION ROUTING     | 9.98  | 10          | 23   |
| AMNESTY                        | 2.48  | 11          |      |