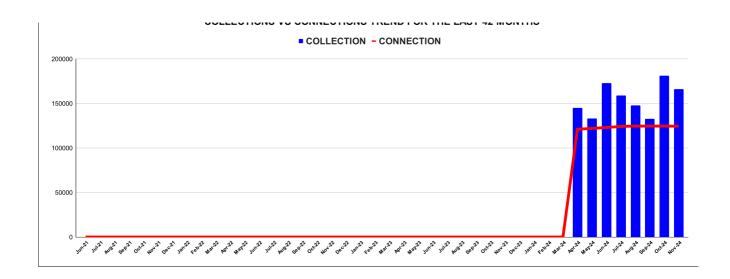

|         | COLLECTION IN LAKHS |        |        |        |        |                        |         |          |          |         |          |                   |
|---------|---------------------|--------|--------|--------|--------|------------------------|---------|----------|----------|---------|----------|-------------------|
| YEAR    | April               | May    | June   | July   | August | September              | October | November | December | January | February | March             |
| 2020-21 | 0.00                | 0.00   | 0.00   | 0.00   | 0.00   | 0.00                   | 0.00    | 0.00     | 0.00     | 0.00    | 0.00     | 0.00              |
| 2021-22 | 0.00                | 0.00   | 0.00   | 0.00   | 0.00   | 0.00                   | 0.00    | 0.00     | 0.00     | 0.00    | 0.00     | 0.00              |
| 2022-23 | 0.00                | 0.00   | 0.00   | 0.00   | 0.00   | 0.00                   | 0.00    | 0.00     | 0.00     | 0.00    | 0.00     | 0.00              |
| 2023-24 | 0.00                | 0.00   | 0.00   | 0.00   | 0.00   | 0.00                   |         |          |          |         |          |                   |
| 2024-25 | 145.03              | 133.28 | 172.97 | 159.11 | 147.74 | 132.69                 | 181.35  | 166.23   |          |         |          |                   |
|         |                     |        |        | •      |        | YEAR                   | 2020-21 | 2021-22  | 2022-23  | 2023-24 | 2024-25  | 2024-25<br>(Proj) |
|         |                     |        |        |        |        | COLLECTION<br>IN LAKHS | 0.00    | 0.00     | 0.00     | 0.00    | 1,238.39 | 1,857.59          |

|         | CONNECTION OF LAST 8 MONTHS |          |          |          |          |           |          |          |          |         |          |       |
|---------|-----------------------------|----------|----------|----------|----------|-----------|----------|----------|----------|---------|----------|-------|
| YEAR    | April                       | May      | June     | July     | August   | September | October  | November | December | January | February | March |
| 2020-21 |                             |          |          |          |          |           |          |          |          |         |          |       |
| 2021-22 |                             |          |          |          |          |           |          |          |          |         |          |       |
| 2022-23 |                             |          |          |          |          |           |          |          |          |         |          |       |
| 2023-24 |                             |          |          |          |          |           |          |          |          |         |          |       |
| 2024-25 | 1,21,060                    | 1,21,934 | 1,22,997 | 1,24,169 | 1,24,567 | 1,24,547  | 1,24,509 | 1,24,458 |          |         |          |       |