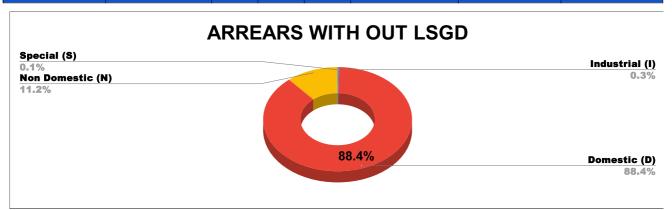

HERS                       |            | LSGD         |         |  |  |  |
| 0                                        |                            |            | 0      | -529,402,36                  |            | 94,49,06,814 |         |  |  |  |

### ARREAR BREAK UP INCLUDING LSGD



| DOMESTIC     | NON DOMESTIC | INDUSTRIAL | SPECIAL | BULK<br>SUPPLY | Panchayath WC-Street<br>Taps | Muncipality<br>WC -Street Taps | Corporation WC -<br>Street Taps |
|--------------|--------------|------------|---------|----------------|------------------------------|--------------------------------|---------------------------------|
| 12,30,13,091 | 1,56,61,211  | 4,44,187   | 95,269  | 0              | 65,52,35,791                 | 28,96,71,023                   | 0                               |



## ARREAR BREAK UP WITH OUT LSGD

### TOP DEFAULTERS OF KAYAMKULAM FOR THE MONTH OF NOVEMBER

| SL NO | NAME | ARREAR |
|-------|------|--------|
| 1     | #N/A |        |
|       |      |        |
|       |      |        |
|       |      |        |
|       |      |        |
|       |      |        |
|       |      |        |
|       |      |        |
|       |      |        |
|       |      |        |

# BPL DATA TOTAL NO OF BPL CONNECTIONS AS ON JULY 2023 #N/A

Add a series to start visualizing your data



Percent Score to be Achieved Percent Score Achieved



Rank

26

|                                | Marks | Total marks | Rank |
|--------------------------------|-------|-------------|------|
| COMPREHENSIVE INDEX            | 64.63 | 100         | 26   |
| REVENUE COLLECTION ACHIE