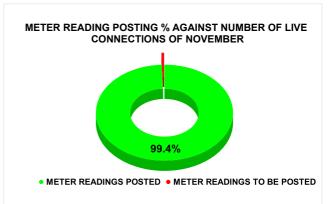

| Total No. of Live connection on July         | Total No. of<br>readings<br>posted on<br>July      | Total Readings of July<br>against 50% Total Live<br>Connections of July 24              |
|----------------------------------------------|----------------------------------------------------|-----------------------------------------------------------------------------------------|
| 117,690                                      | 56,580                                             | 96.15%                                                                                  |
| Total No. of Live connection<br>on September | Total No. of<br>readings<br>posted on<br>September | Total Readings of<br>September against 50%<br>Total Live Connections of<br>September 24 |
| 116,902                                      | 56,695                                             | 97.00%                                                                                  |
| Total No. of Live connection on November     | Total No. of<br>readings<br>posted on<br>November  | Total Readings of<br>November against 50%<br>Total Live Connections of<br>November 24   |
| 115,795                                      | 57,533                                             | 99.37%                                                                                  |