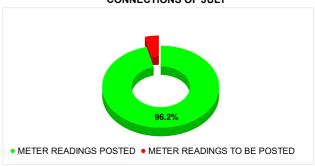

| Total No. of Live connection on July         | Total No. of<br>readings<br>posted on<br>July      | Total Readings of July<br>against 50% Total Live<br>Connections of July 24              |
|----------------------------------------------|----------------------------------------------------|-----------------------------------------------------------------------------------------|
| 117,690                                      | 56,580                                             | 96.15%                                                                                  |
| Total No. of Live connection<br>on September | Total No. of<br>readings<br>posted on<br>September | Total Readings of<br>September against 50%<br>Total Live Connections of<br>September 24 |
| 116,902                                      | 56,695                                             | 97.00%                                                                                  |
| Total No. of Live connection on November     | Total No. of<br>readings<br>posted on<br>November  | Total Readings of<br>November against 50%<br>Total Live Connections of<br>November 24   |
| 115,795                                      | 57,533                                             | 99.37%                                                                                  |