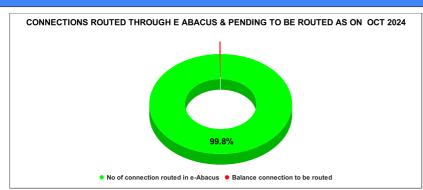

|           | Marks                            | Total marks                   | Rank                                  |
|-----------|----------------------------------|-------------------------------|---------------------------------------|
|           | 9.98                             | 10                            | 23                                    |
| JUNE      | Total No of<br>JJM<br>Connection | No of connection routed in e- | Balance<br>connection to<br>be routed |
|           | 21,872                           | 12,539                        | 9,333                                 |
| JULY      | Total No of<br>JJM<br>Connection | No of connection routed in e- | Balance<br>connection to<br>be routed |
|           | 22,296                           | 12,315                        | 1,874                                 |
|           | Total No of                      | No of                         | Balance                               |
| AUGUST    | JJM<br>Connection                | connection<br>routed in e-    | connection to<br>be routed            |
| AUGUST    | 21,615                           | 13,972                        | 217                                   |
| SEPTEMBER | Total No of<br>JJM<br>Connection | No of connection routed in e- | Balance<br>connection to<br>be routed |
|           | 9,334                            | 256                           | 107                                   |
|           | Total No of                      | No of                         | Balance                               |
| OCTOBER   | JJM<br>Connection                | connection<br>routed in e-    | connection to<br>be routed            |
|           | 21,336                           | 21,283                        | 53                                    |
|           | Total No of                      | No of                         | Balance                               |
| NOVEMBER  | JJM<br>Connection                | connection routed in e-       | connection<br>to be routed            |
|           | 21,278                           | 21,240                        | 38                                    |