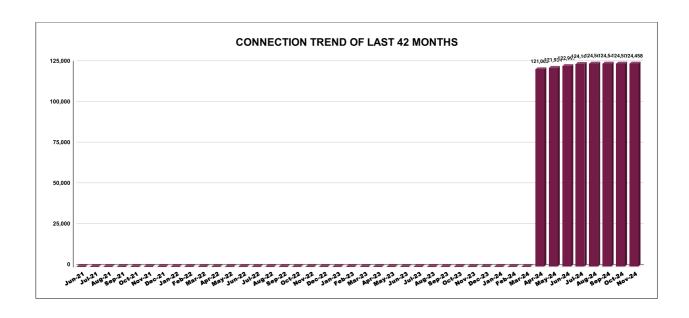

|         | CONNECTION OF LAST 8 MONTHS |          |          |          |          |           |          |          |          |         |          |       |
|---------|-----------------------------|----------|----------|----------|----------|-----------|----------|----------|----------|---------|----------|-------|
| YEAR    | April                       | May      | June     | July     | August   | September | October  | November | December | January | February | March |
| 2020-21 |                             |          |          |          |          |           |          |          |          |         |          |       |
| 2021-22 |                             |          |          |          |          |           |          |          |          |         |          |       |
| 2022-23 |                             |          |          |          |          |           |          |          |          |         |          |       |
| 2023-24 |                             |          |          |          |          |           |          |          |          |         |          |       |
| 2024-25 | 1,21,060                    | 1,21,934 | 1,22,997 | 1,24,169 | 1,24,567 | 1,24,547  | 1,24,509 | 1,24,458 |          |         |          |       |