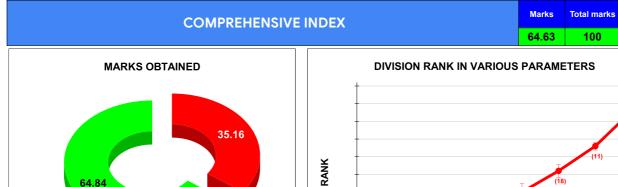

# BPL DATA TOTAL NO OF BPL CONNECTIONS AS ON JULY 2023 #N/A

Add a series to start visualizing your data

Percent Score to be Achieved Percent Score Achieved

Rank

26

|                                | Marks | Total marks | Rank |
|--------------------------------|-------|-------------|------|
| COMPREHENSIVE INDEX            | 64.63 | 100         | 26   |
| REVENUE COLLECTION ACHIEVEMENT | 16.53 | 25          | 23   |
| METER READING POSTING          | 20.75 | 16          | 14   |
| FAULTY METER REPLACEMENT       | 12.89 | 20          | 27   |
| MOBILE NO UPDATION             | 2.00  | 10          | 16   |
| REVENUE RECOVERY STATUS        | 2.48  | 8           | 17   |
| JAL JEEVAN MISSION ROUTING     | 9.98  | 10          | 23   |
| AMNESTY                        | 2.48  | 11          |      |