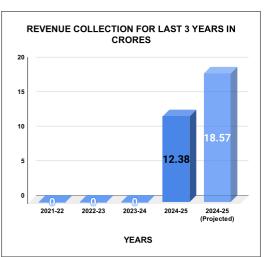

|         | COLLECTION IN LAKHS |        |        |        |        |                        |         |          |          |         |          |                   |
|---------|---------------------|--------|--------|--------|--------|------------------------|---------|----------|----------|---------|----------|-------------------|
| YEAR    | April               | May    | June   | July   | August | September              | October | November | December | January | February | March             |
| 2020-21 | 0.00                | 0.00   | 0.00   | 0.00   | 0.00   | 0.00                   | 0.00    | 0.00     | 0.00     | 0.00    | 0.00     | 0.00              |
| 2021-22 | 0.00                | 0.00   | 0.00   | 0.00   | 0.00   | 0.00                   | 0.00    | 0.00     | 0.00     | 0.00    | 0.00     | 0.00              |
| 2022-23 | 0.00                | 0.00   | 0.00   | 0.00   | 0.00   | 0.00                   | 0.00    | 0.00     | 0.00     | 0.00    | 0.00     | 0.00              |
| 2023-24 | 0.00                | 0.00   | 0.00   | 0.00   | 0.00   | 0.00                   |         |          |          |         |          |                   |
| 2024-25 | 145.03              | 133.28 | 172.97 | 159.11 | 147.74 | 132.69                 | 181.35  | 166.23   |          |         |          |                   |
|         |                     |        |        | •      |        | YEAR                   | 2020-21 | 2021-22  | 2022-23  | 2023-24 | 2024-25  | 2024-25<br>(Proj) |
|         |                     |        |        |        |        | COLLECTION<br>IN LAKHS | 0.00    | 0.00     | 0.00     | 0.00    | 1,238.39 | 1,857.59          |