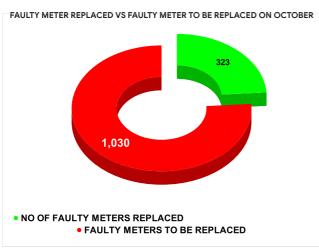

METER READING POSTING % AGAINST NUMBER OF LIVE CONNECTIONS OF OCTOBER

METER READING POSTING % AGAINST NUMBER OF LIVE CONNECTIONS OF SEPTEMBER

|           |                           | 12.89         | 20                                      | 27    |
|-----------|---------------------------|---------------|-----------------------------------------|-------|
| MONTH     | Total No.of Faulty meters | Number of rep | Number of<br>Faulty<br>meter<br>pending |       |
| JUNE      | 1,757                     | 1             | 98                                      | 1,559 |
| JULY      | 1,706                     | 2             | 26                                      | 1,480 |
| AUGUST    | 1,616                     | 2             | 39                                      | 1,377 |
| SEPTEMBER | 1,440                     | 2             | 44                                      | 1,196 |
| OCTOBER   | 1,353                     | 3             | 23                                      | 1,030 |
| NOVEMBER  | 1,115                     | 3             | 30                                      | 785   |