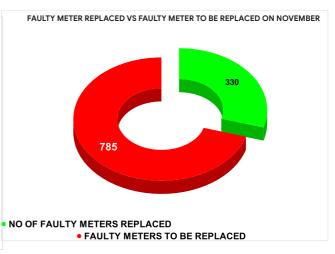

METER READING POSTING % AGAINST NUMBER OF LIVE CONNECTIONS OF OCTOBER

METER READING POSTING % AGAINST NUMBER OF LIVE CONNECTIONS OF SEPTEMBER

|           |                           | 12.89         | 20                                      | 27    |
|-----------|---------------------------|---------------|-----------------------------------------|-------|
| MONTH     | Total No.of Faulty meters | Number of rep | Number of<br>Faulty<br>meter<br>pending |       |
| JUNE      | 1,757                     | 1             | 98                                      | 1,559 |
| JULY      | 1,706                     | 2             | 26                                      | 1,480 |
| AUGUST    | 1,616                     | 2             | 39                                      | 1,377 |
| SEPTEMBER | 1,440                     | 2             | 44                                      | 1,196 |
| OCTOBER   | 1,353                     | 3             | 23                                      | 1,030 |
| NOVEMBER  | 1,115                     | 3             | 30                                      | 785   |