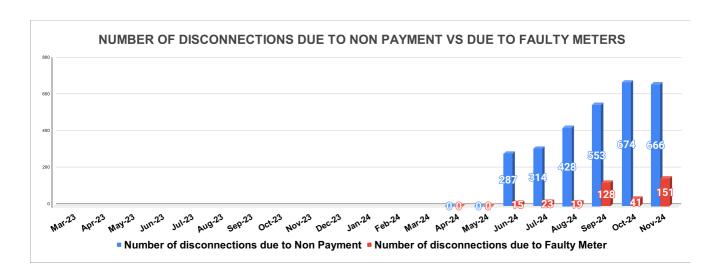

Marks Total marks Rank

| DISCONNECTION STATUS | Marks | Total marks | Rank |
|----------------------|-------|-------------|------|
|                      | -     | -           | -    |

| DISCONNECTI<br>ONS       | APRIL | MAY | JUNE | JULY | AUGUST | SEPTEMBER | OCTOBER | NOVEMBER | DECEMBER | JANUARY | FEBRUARY | MARCH |
|--------------------------|-------|-----|------|------|--------|-----------|---------|----------|----------|---------|----------|-------|
| DUE TO NON<br>PAYMENT () |       |     |      |      |        |           |         |          |          |         |          |       |
| DUE TO FAULTY<br>METER)  |       |     |      |      |        |           |         |          |          |         |          |       |
| DUE TO NON<br>PAYMENT()  | 0     | 0   | 287  | 314  | 428    | 553       | 674     | 666      |          |         |          |       |
| DUE TO FAULTY<br>METER() | 0     | 0   | 15   | 23   | 19     | 128       | 41      | 151      |          |         |          |       |