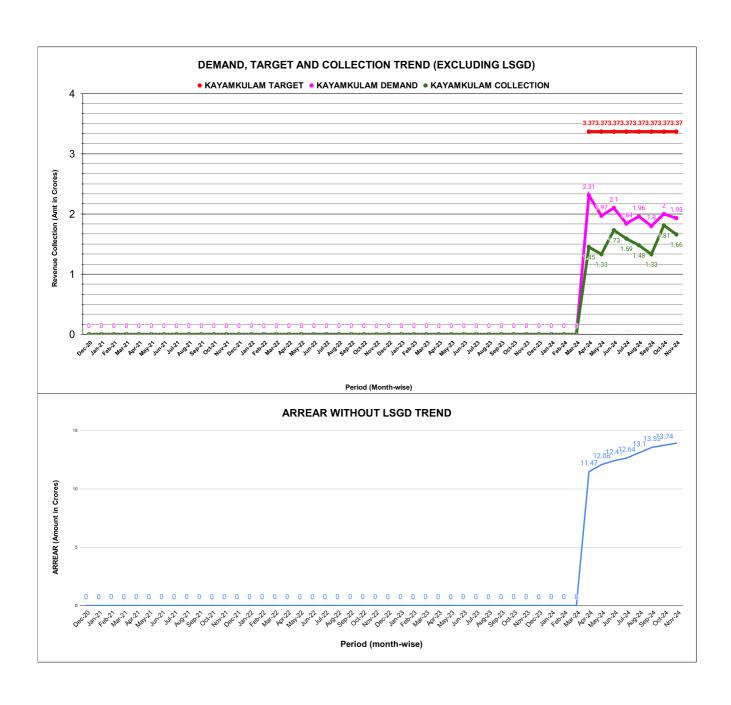

AL NO OF BPL CONNECTIONS AS ON JULY 2023 #N/A

Add a series to start visualizing your data



Percent Score to be Achieved Percent Score Achieved



Rank

26

|                                | Marks | Total marks | Rank |
|--------------------------------|-------|-------------|------|
| COMPREHENSIVE INDEX            | 64.63 | 100         | 26   |
| REVENUE COLLECTION ACHIEVEMENT | 16.53 | 25          | 23   |
| METER READING POSTING          | 20.75 | 16          | 14   |
| FAULTY METER REPLACEMENT       | 12.89 | 20          | 27   |
| MOBILE NO UPDATION             | 2.00  | 10          | 16   |
| REVENUE RECOVERY STATUS        | 2.48  | 8           | 17   |
| JAL JEEVAN MISSION ROUTING     | 9.98  | 10          | 23   |
| AMNESTY                        | 2.48  | 11          |      |



|         | COLLECTION IN LAKHS |        |        |        |        |                        |         |          |          |         |          |                   |
|---------|---------------------|--------|--------|--------|--------|------------------------|---------|----------|----------|---------|----------|-------------------|
| YEAR    | April               | May    | June   | July   | August | September              | October | November | December | January | February | March             |
| 2020-21 | 0.00                | 0.00   | 0.00   | 0.00   | 0.00   | 0.00                   | 0.00    | 0.00     | 0.00     | 0.00    | 0.00     | 0.00              |
| 2021-22 | 0.00                | 0.00   | 0.00   | 0.00   | 0.00   | 0.00                   | 0.00    | 0.00     | 0.00     |