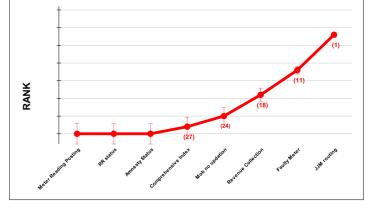

# BPL DATA TOTAL NO OF BPL CONNECTIONS AS ON JULY 2023 #N/A

Add a series to start visualizing your data

Percent Score to be Achieved Percent Score Achieved

Rank

26

|                                | Marks | Total marks | Rank |
|--------------------------------|-------|-------------|------|
| COMPREHENSIVE INDEX            | 64.63 | 100         | 26   |
| REVENUE COLLECTION ACHIEVEMENT | 16.53 | 25          | 23   |
| METER READING POSTING          | 20.75 | 16          | 14   |
| FAULTY METER REPLACEMENT       | 12.89 | 20          | 27   |
| MOBILE NO UPDATION             | 2.00  | 10          | 16   |
| REVENUE RECOVERY STATUS        | 2.48  | 8           | 17   |
| JAL JEEVAN MISSION ROUTING     | 9.98  | 10          | 23   |
| AMNESTY                        | 2.48  | 11          |      |