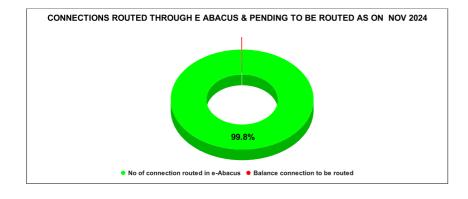

|           | Marks                            | Total marks                   | Rank                                  |
|-----------|----------------------------------|-------------------------------|---------------------------------------|
|           | 9.98                             | 10                            | 23                                    |
| JUNE      | Total No of<br>JJM<br>Connection | No of connection routed in e- | Balance<br>connection to<br>be routed |
|           | 21,872                           | 12,539                        | 9,333                                 |
| JULY      | Total No of<br>JJM<br>Connection | No of connection routed in e- | Balance<br>connection to<br>be routed |
|           | 22,296                           | 12,315                        | 1,874                                 |
|           | Total No of                      | No of                         | Balance                               |
| AUGUST    | JJM<br>Connection                | connection<br>routed in e-    | connection to<br>be routed            |
| AUGUST    | 21,615                           | 13,972                        | 217                                   |
| SEPTEMBER | Total No of<br>JJM<br>Connection | No of connection routed in e- | Balance<br>connection to<br>be routed |
|           | 9,334                            | 256                           | 107                                   |
|           | Total No of                      | No of                         | Balance                               |
| OCTOBER   | JJM<br>Connection                | connection<br>routed in e-    | connection to<br>be routed            |
|           | 21,336                           | 21,283                        | 53                                    |
|           | Total No of                      | No of                         | Balance                               |
| NOVEMBER  | JJM<br>Connection                | connection routed in e-       | connection<br>to be routed            |
|           | 21,278                           | 21,240                        | 38                                    |