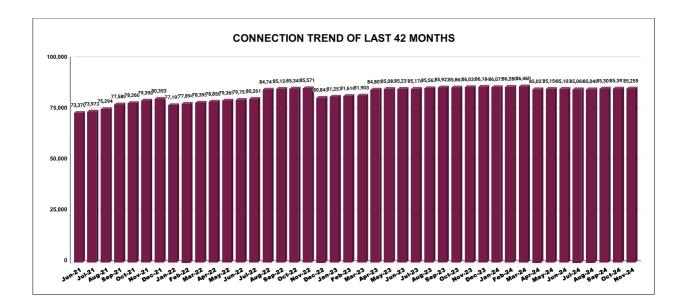

#### **CONNECTION OF LAST 56 MONTHS**

| YEAR    | April  | May    | June   | July   | August | September | October | November | December | January | February | March  |
|---------|--------|--------|--------|--------|--------|-----------|---------|----------|----------|---------|----------|--------|
| 2020-21 | 51,350 | 51,446 | 51,756 | 52,100 | 52,363 | 52,774    | 52,952  | 54,110   | 56,328   | 58,619  | 62,069   | 63,600 |
| 2021-22 | 66,925 | 67,922 | 73,370 | 73,973 | 75,294 | 77,580    | 78,260  | 79,398   | 80,353   | 77,197  | 77,894   | 78,395 |
| 2022-23 | 78,856 | 79,365 | 79,751 | 80,261 | 84,741 | 85,124    | 85,345  | 85,571   | 80,843   | 81,257  | 81,616   | 81,903 |
| 2023-24 | 84,809 | 85,083 | 85,231 | 85,176 | 85,563 | 85,922    | 85,862  | 86,035   | 86,184   | 86,075  | 86,280   | 86,460 |
| 2024-25 | 85,027 | 85,156 | 85,103 | 85,060 | 85,048 | 85,305    | 85,391  | 85,259   |          |         |          |        |