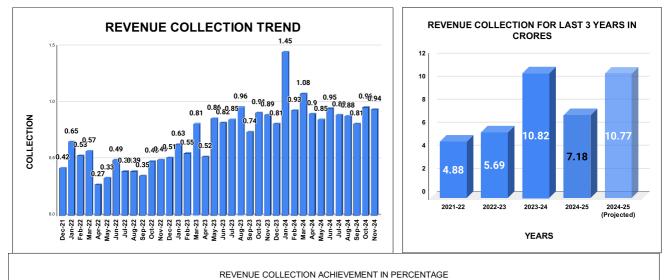

| REVENUE COLLECTION ACHIEVEMENT   | Marks | Total marks | Rank |
|----------------------------------|-------|-------------|------|
| REVENUE COLLECTION ACTILEVENIENT | 19.33 | 25.00       | 16   |

|         | COLLECTION IN LAKHS |       |       |       |        |                        |         |          |          |          |          |                   |
|---------|---------------------|-------|-------|-------|--------|------------------------|---------|----------|----------|----------|----------|-------------------|
| YEAR    | April               | Мау   | June  | July  | August | September              | October | November | December | January  | February | March             |
| 2020-21 | 1.84                | 17.72 | 30.49 | 30.14 | 15.73  | 24.73                  | 35.02   | 34.40    | 42.29    | 48.75    | 63.31    | 81.55             |
| 2021-22 | 29.71               | 12.61 | 21.81 | 38.65 | 40.10  | 41.68                  | 36.84   | 47.80    | 41.96    | 64.81    | 53.06    | 57.27             |
| 2022-23 | 26.76               | 32.92 | 48.87 | 39.18 | 39.05  | 34.84                  | 48.41   | 48.92    | 50.54    | 62.85    | 55.15    | 81.05             |
| 2023-24 | 52.08               | 86.15 | 81.72 | 84.60 | 95.51  | 74.33                  | 90.90   | 89.33    | 80.68    | 145.23   | 93.49    | 108.11            |
| 2024-25 | 90.18               | 85.48 | 94.82 | 89.00 | 87.54  | 81.06                  | 96.39   | 93.54    |          |          |          |                   |
|         |                     |       |       |       |        | YEAR                   | 2020-21 | 2021-22  | 2022-23  | 2023-24  | 2024-25  | 2024-25<br>(Proj) |
|         |                     |       |       |       |        | COLLECTION<br>IN LAKHS | 425.98  | 486.31   | 568.53   | 1,082.14 | 718.02   | 1,077.04          |