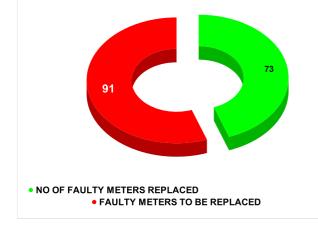

|     | FAULTY METER                                                     |           |                           | Marks<br>16.77 | Total marks 20         | Rank<br>11                             |
|-----|------------------------------------------------------------------|-----------|---------------------------|----------------|------------------------|----------------------------------------|
| 125 |                                                                  | MONTH     | Total No.of Faulty meters |                | Faulty meter<br>placed | Number o<br>Faulty<br>meter<br>pending |
| 100 |                                                                  | JUNE      | 120                       |                | 67                     | 53                                     |
| 75  |                                                                  | JULY      | 92                        |                | 90                     | 2                                      |
| 50  | 100 89 90 71 90 73                                               | AUGUST    | 107                       |                | 52                     | 55                                     |
| 25  | 61 53 57 52 51                                                   | SEPTEMBER | 121                       |                | 51                     | 70                                     |
| 0   | Decas Jense Eerse Merse Merse Marse Junse Juse Eerse Octor Mouse | OCTOBER   | 164                       |                | 73                     | 91                                     |
|     | Der, Teu, Een, Mar, You, May, Tru, Tru, Mrg, Beb, Ocr, Nor,      | NOVEMBER  | 158                       |                | 107                    | 51                                     |