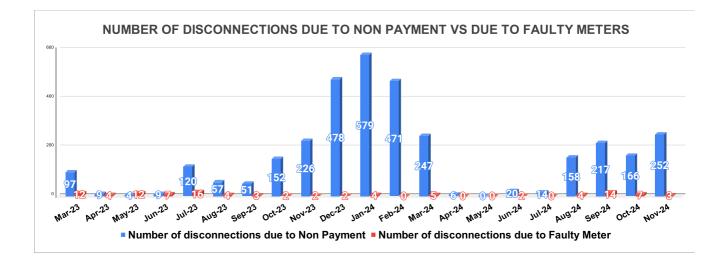

**DISCONNECTION STATUS** 

Marks Total marks Rank

of

ıg

| DISCONNECTI<br>ONS        | APRIL | МАҮ | JUNE | JULY | AUGUST | SEPTEMBER | OCTOBER | NOVEMBER | DECEMBER | JANUARY | FEBRUARY | MARCH |
|---------------------------|-------|-----|------|------|--------|-----------|---------|----------|----------|---------|----------|-------|
| DUE TO NON<br>PAYMENT ( ) | 9     | 4   | 9    | 120  | 57     | 51        | 152     | 226      | 478      | 579     | 471      | 247   |
| DUE TO FAULTY<br>METER )  | 4     | 12  | 7    | 16   | 4      | 3         | 2       | 2        | 2        | 4       | 0        | 5     |
| DUE TO NON<br>PAYMENT()   | 6     | 0   | 20   | 14   | 158    | 217       | 166     | 252      |          |         |          |       |
| DUE TO FAULTY<br>METER( ) | 0     | 0   | 2    | 0    | 4      | 14        | 7       | 3        |          |         |          |       |