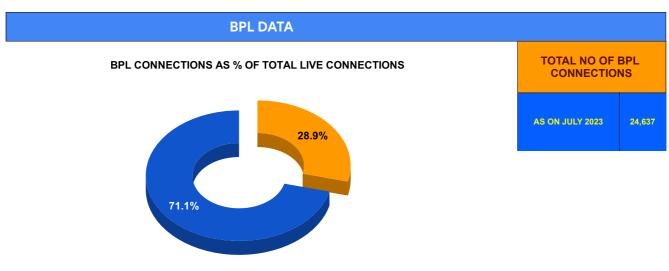

BPL CONNECTIONS
TOTAL LIVE CONNECTIONS

|                                | Marks | Total marks | Rank |
|--------------------------------|-------|-------------|------|
| COMPREHENSIVE INDEX            | #N/A  | 100         | #N/A |
| REVENUE COLLECTION ACHIEVEMENT | 19.33 | 25          | 16   |
| METER READING POSTING          | 0.00  | 16          | 31   |
| FAULTY METER REPLACEMENT       | 16.77 | 20          | 11   |
| MOBILE NO UPDATION             | 2.00  | 10          | 17   |
| REVENUE RECOVERY STATUS        | 0.55  | 8           | 29   |
| JAL JEEVAN MISSION ROUTING     | 9.61  | 10          | 30   |
| AMNESTY                        | 0.55  | 11          |      |