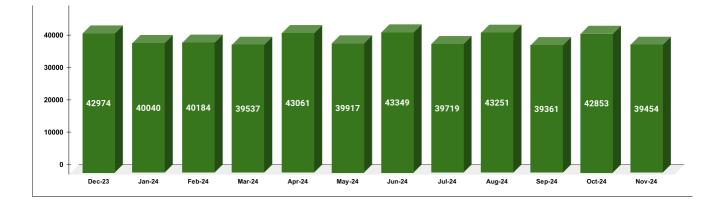

Total No. of

readings

posted on

Total No. of Live

connection on June

Total Readings of June against 50% Total Live Connections of June 24

**METER READING POSTED FOR LAST 12 MONTHS** 

50000 <sub>T</sub>