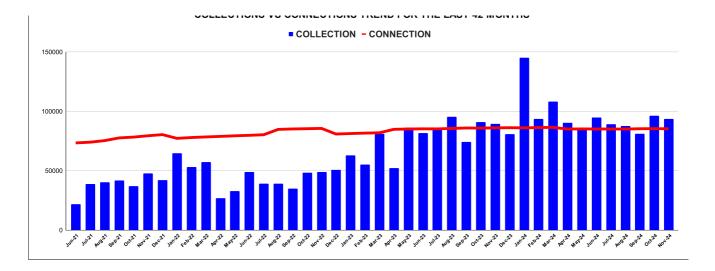

#### **CONNECTION OF LAST 56 MONTHS**

| YEAR    | April  | May    | June   | July   | August | September | October | November | December | January | February | March  |
|---------|--------|--------|--------|--------|--------|-----------|---------|----------|----------|---------|----------|--------|
| 2020-21 | 51,350 | 51,446 | 51,756 | 52,100 | 52,363 | 52,774    | 52,952  | 54,110   | 56,328   | 58,619  | 62,069   | 63,600 |
| 2021-22 | 66,925 | 67,922 | 73,370 | 73,973 | 75,294 | 77,580    | 78,260  | 79,398   | 80,353   | 77,197  | 77,894   | 78,395 |
| 2022-23 | 78,856 | 79,365 | 79,751 | 80,261 | 84,741 | 85,124    | 85,345  | 85,571   | 80,843   | 81,257  | 81,616   | 81,903 |
| 2023-24 | 84,809 | 85,083 | 85,231 | 85,176 | 85,563 | 85,922    | 85,862  | 86,035   | 86,184   | 86,075  | 86,280   | 86,460 |
| 2024-25 | 85,027 | 85,156 | 85,103 | 85,060 | 85,048 | 85,305    | 85,391  | 85,259   |          |         |          |        |