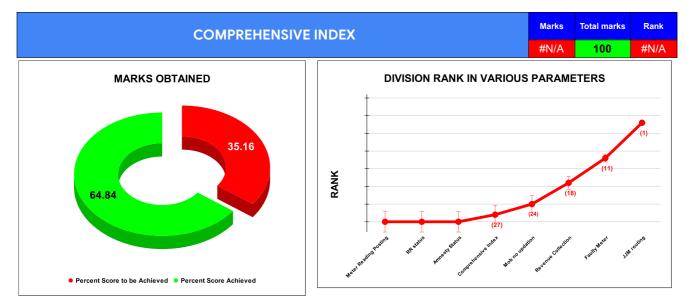

BPL CONNECTIONS
TOTAL LIVE CONNECTIONS

|                                | Marks | Total marks | Rank |
|--------------------------------|-------|-------------|------|
| COMPREHENSIVE INDEX            | #N/A  | 100         | #N/A |
| REVENUE COLLECTION ACHIEVEMENT | 19.33 | 25          | 16   |
| METER READING POSTING          | 0.00  | 16          | 31   |
| FAULTY METER REPLACEMENT       | 16.77 | 20          | 11   |
| MOBILE NO UPDATION             | 2.00  | 10          | 17   |
| REVENUE RECOVERY STATUS        | 0.55  | 8           | 29   |
| JAL JEEVAN MISSION ROUTING     | 9.61  | 10          | 30   |
| AMNESTY                        | 0.55  | 11          |      |