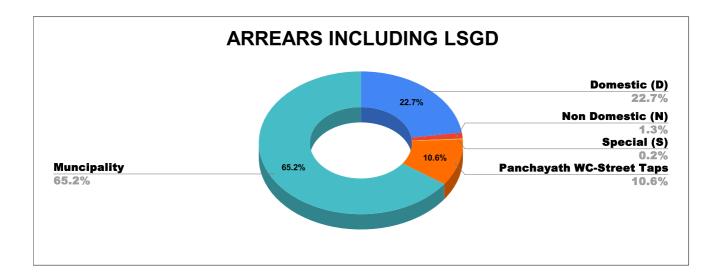

# കേരള ജല **അ**തോറിറ്റി

| KADL                       | ITHURUTHY           | NO       | VEMBER Report<br>Generated at | 07/01/2025 17:28:36 | #N/A                           |
|----------------------------|---------------------|----------|-------------------------------|---------------------|--------------------------------|
|                            | Name of Executive E | ngineer  |                               | Smt.Sonia.          | S                              |
|                            | Name of Revenue o   | officer  |                               | Sri. Philipose Va   | rghese                         |
| CONNECTIONS AS ON AS ON NO | OVEMBER : 85,259    | ARRE     | ARS IN CRORE AS ON NOVE       | MBER : 6.           | 01                             |
|                            | 1                   | ARREARS  |                               |                     |                                |
| STATE GOVERNMENT           | CENTRAL GOVERNMENT  | PSU      | OTHERS                        | LS                  | GD                             |
| 17,69,309                  | 4,301               | 1,96,302 | 9,39,63,433                   | 18,75,              | 74,055                         |
|                            | ARREAR BREA         |          |                               |                     | tate Go<br>1.8%<br>PSI<br>0.2% |

| DOMESTIC    | NON DOMESTIC | INDUSTRIAL | SPECIAL  | BULK<br>SUPPLY | Panchayath WC-Street<br>Taps | Muncipality<br>WC -Street Taps | Corporation WC -<br>Street Taps |
|-------------|--------------|------------|----------|----------------|------------------------------|--------------------------------|---------------------------------|
| 5,62,05,906 | 33,36,563    | 1,33,619   | 4,72,444 | 0              | 2,61,39,962                  | 16,14,34,093                   | 0                               |

## **ARREARS WITH OUT LSGD**