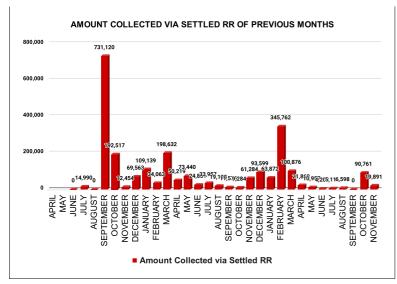

|                         | Marks | Total marks | Rank |
|-------------------------|-------|-------------|------|
| REVENUE RECOVERY STATUS | 0.55  | 8           | 29   |

| MONTH     | No of RR Notices<br>Issued | No of RR<br>Proceed | No Of RR Settled | Amount<br>Collected via<br>Settled RR |
|-----------|----------------------------|---------------------|------------------|---------------------------------------|
| JUNE      | 420                        | 7                   | 2                | 4,203                                 |
| JULY      | 142                        | 19                  | 2                | 5,111                                 |
| AUGUST    | 64                         | 32                  | 2                | 6,598                                 |
| SEPTEMBER | 22                         | 14                  | 0                | 0                                     |
| OCTOBER   | 49                         | 32                  | 11               | 90,761                                |
| NOVEMBER  | 126                        | 24                  | 4                | 19,891                                |