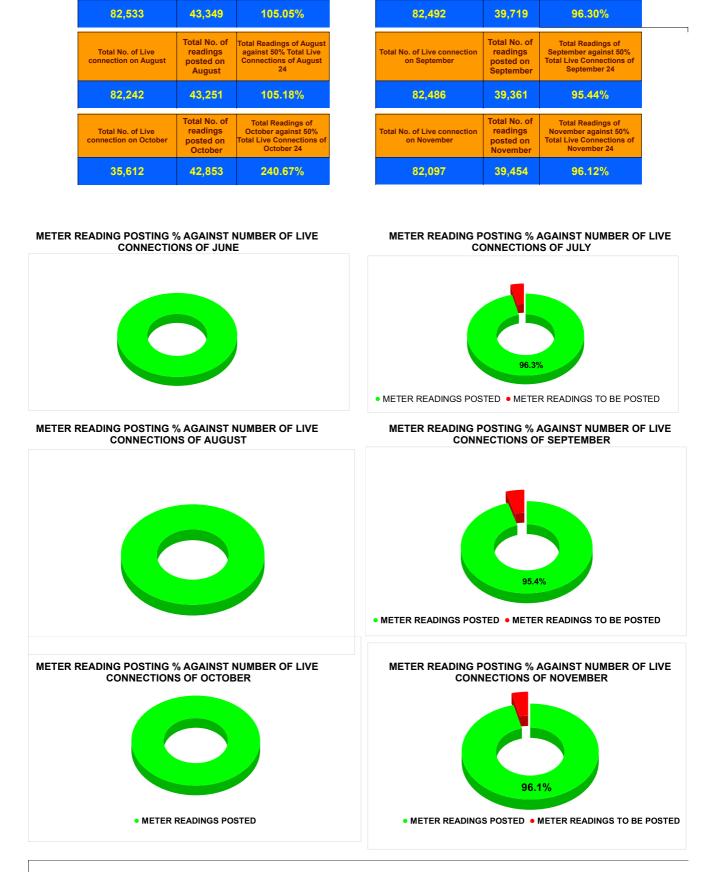

| METER READING POSTING | Marks | Total marks | Rank |
|-----------------------|-------|-------------|------|
|                       | 0.00  | 16          | 31   |

Total No. of

readings

posted on

Total No. of Live connection on July Total Readings of July against 50% Total Live Connections of July 24

Total No. of

readings

posted on

Total No. of Live

connection on June

Total Readings of June against 50% Total Live Connections of June 24

**METER READING POSTED FOR LAST 12 MONTHS** 

50000 <sub>T</sub>