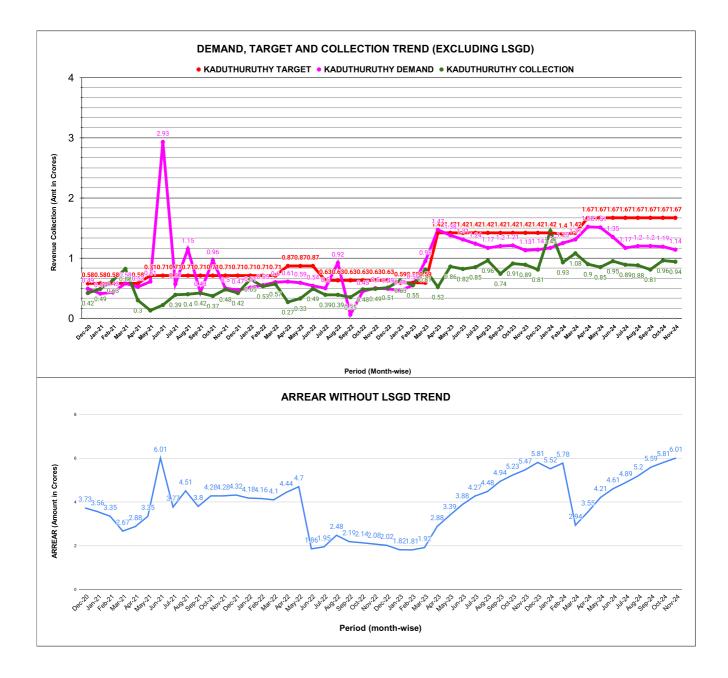

| Total marks | Rank |
|--------------------------------|-------|-------------|------|
| COMPREHENSIVE INDEX            | #N/A  | 100         | #N/A |
| REVENUE COLLECTION ACHIEVEMENT | 19.33 | 25          | 16   |
| METER READING POSTING          | 0.00  | 16          | 31   |
| FAULTY METER REPLACEMENT       | 16.77 | 20          | 11   |
| MOBILE NO UPDATION             | 2.00  | 10          | 17   |
| REVENUE RECOVERY STATUS        | 0.55  | 8           | 29   |
| JAL JEEVAN MISSION ROUTING     | 9.61  | 10          | 30   |
| AMNESTY                        | 0.55  | 11          |      |

| REVENUE COLLECTION ACHIEVEMENT   | Marks | Total marks | Rank |
|----------------------------------|-------|-------------|------|
| REVENUE COLLECTION ACTILEVENIENT | 19.33 | 25.00       | 16   |



|         | COLLECTION IN LAKHS |       |       |       |        |                        |         |          |          |          |          |                   |
|---------|---------------------|-------|-------|-------|--------|------------------------|---------|----------|----------|----------|----------|-------------------|
| YEAR    | April               | Мау   | June  | July  | August | September              | October | November | December | January  | February | March             |
| 2020-21 | 1.84                | 17.72 | 30.49 | 30.14 | 15.73  | 24.73                  | 35.02   | 34.40    | 42.29    | 48.75    | 63.31    | 81.55             |
| 2021-22 | 29.71               | 12.61 | 21.81 | 38.65 | 40.10  | 41.68                  | 36.84   | 47.80    | 41.96    | 64.81    |