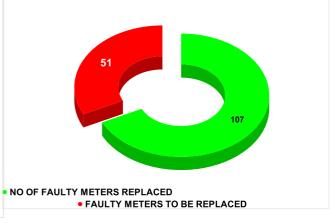

|     | FAULTY METER                                                     |           |                           | Marks<br>16.77 | Total marks 20         | Rank<br>11                             |
|-----|------------------------------------------------------------------|-----------|---------------------------|----------------|------------------------|----------------------------------------|
| 125 |                                                                  | MONTH     | Total No.of Faulty meters |                | Faulty meter<br>placed | Number o<br>Faulty<br>meter<br>pending |
| 100 |                                                                  | JUNE      | 120                       |                | 67                     | 53                                     |
| 75  |                                                                  | JULY      | 92                        |                | 90                     | 2                                      |
| 50  | 100 89 90 71 90 73                                               | AUGUST    | 107                       |                | 52                     | 55                                     |
| 25  | 61 53 57 52 51                                                   | SEPTEMBER | 121                       |                | 51                     | 70                                     |
| 0   | Decas Jense Eerse Merse Merse Marse Junse Juse Eerse Octor Mouse | OCTOBER   | 164                       |                | 73                     | 91                                     |
|     | Der, Teu, Een, Mar, You, May, Tru, Tru, Mrg, Beb, Ocr, Nor,      | NOVEMBER  | 158                       |                | 107                    | 51                                     |