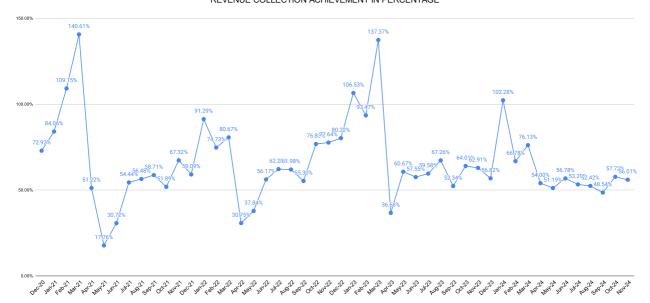

| REVENUE COLLECTION ACHIEVEMENT   | Marks | Total marks | Rank |
|----------------------------------|-------|-------------|------|
| REVENUE COLLECTION ACTILEVENIENT | 19.33 | 25.00       | 16   |

|         | COLLECTION IN LAKHS |       |       |       |        |                        |         |          |          |          |          |                   |
|---------|---------------------|-------|-------|-------|--------|------------------------|---------|----------|----------|----------|----------|-------------------|
| YEAR    | April               | Мау   | June  | July  | August | September              | October | November | December | January  | February | March             |
| 2020-21 | 1.84                | 17.72 | 30.49 | 30.14 | 15.73  | 24.73                  | 35.02   | 34.40    | 42.29    | 48.75    | 63.31    | 81.55             |
| 2021-22 | 29.71               | 12.61 | 21.81 | 38.65 | 40.10  | 41.68                  | 36.84   | 47.80    | 41.96    | 64.81    | 53.06    | 57.27             |
| 2022-23 | 26.76               | 32.92 | 48.87 | 39.18 | 39.05  | 34.84                  | 48.41   | 48.92    | 50.54    | 62.85    | 55.15    | 81.05             |
| 2023-24 | 52.08               | 86.15 | 81.72 | 84.60 | 95.51  | 74.33                  | 90.90   | 89.33    | 80.68    | 145.23   | 93.49    | 108.11            |
| 2024-25 | 90.18               | 85.48 | 94.82 | 89.00 | 87.54  | 81.06                  | 96.39   | 93.54    |          |          |          |                   |
|         |                     |       |       |       |        | YEAR                   | 2020-21 | 2021-22  | 2022-23  | 2023-24  | 2024-25  | 2024-25<br>(Proj) |
|         |                     |       |       |       |        | COLLECTION<br>IN LAKHS | 425.98  | 486.31   | 568.53   | 1,082.14 | 718.02   | 1,077.04          |