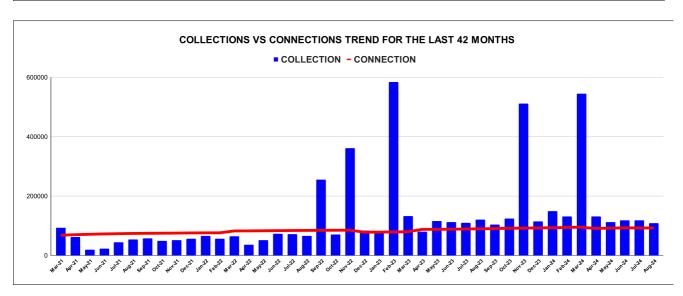

|         | COLLECTION IN LAKHS |        |        |        |        |                        |         |          |          |          |          |                   |
|---------|---------------------|--------|--------|--------|--------|------------------------|---------|----------|----------|----------|----------|-------------------|
| YEAR    | April               | May    | June   | July   | August | September              | October | November | December | January  | February | March             |
| 2020-21 | 304.00              | 27.86  | 58.61  | 37.22  | 35.24  | 45.00                  | 56.29   | 57.00    | 59.48    | 67.89    | 72.15    | 92.73             |
| 2021-22 | 62.38               | 19.55  | 22.70  | 43.59  | 53.37  | 57.68                  | 49.18   | 51.05    | 56.14    | 65.50    | 55.72    | 64.57             |
| 2022-23 | 35.78               | 51.32  | 72.21  | 71.08  | 65.28  | 255.31                 | 70.66   | 360.65   | 83.72    | 76.60    | 584.09   | 132.39            |
| 2023-24 | 80.50               | 115.80 | 111.53 | 110.06 | 120.98 | 103.26                 | 124.11  | 511.54   | 114.99   | 148.99   | 131.51   | 545.22            |
| 2024-25 | 131.06              | 112.52 | 117.71 | 118.51 | 109.11 |                        |         |          |          |          |          |                   |
|         |                     |        |        |        |        | YEAR                   | 2020-21 | 2021-22  | 2022-23  | 2023-24  | 2024-25  | 2024-25<br>(Proj) |
|         |                     |        |        |        |        | COLLECTION<br>IN LAKHS | 913.47  | 601.43   | 1,859.10 | 2,218.49 | 588.91   | 1,413.38          |