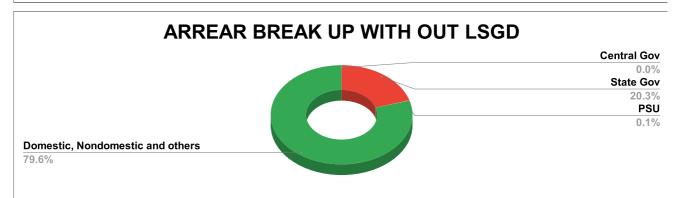

| DOMESTIC    | NON DOMESTIC | INDUSTRIAL | SPECIAL  | BULK<br>SUPPLY | Panchayath WC-Street<br>Taps | Muncipality<br>WC -Street Taps | Corporation WC -<br>Street Taps |
|-------------|--------------|------------|----------|----------------|------------------------------|--------------------------------|---------------------------------|
| 4,48,48,377 | 5,50,51,897  | 2,82,199   | 1,22,974 | 14,39,87,201   | 8,20,41,963                  | 3,51,29,894                    | 0                               |