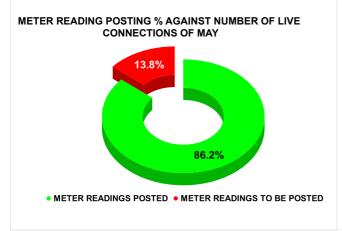

| METER READING POSTING | Marks | Total marks | Rank |
|-----------------------|-------|-------------|------|
| METER READING FOOTING | 14.57 | 16          | 28   |

| Total No. of Live<br>connection on March | Total No. of<br>readings<br>posted on<br>March | Total Readings of March<br>against 50% Total Live<br>Connections of March 24 |
|------------------------------------------|------------------------------------------------|------------------------------------------------------------------------------|
| 86,818                                   | 38,678                                         | 89.10%                                                                       |
| Total No. of Live<br>connection on May   | Total No. of<br>readings<br>posted on<br>May   | Total Readings of May<br>against 50% Total Live<br>Connections of May 24     |
| 91,067                                   | 39,248                                         | 86.20%                                                                       |
| Total No. of Live<br>connection on July  | Total No. of<br>readings<br>posted on<br>July  | Total Readings of July<br>against 50% Total Live<br>Connections of July 24   |
| 73,821                                   | 36,554                                         | 99.03%                                                                       |