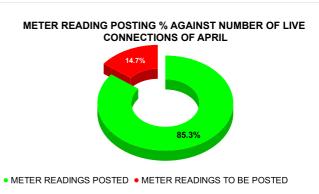

| Total No. of Live connection<br>on April  | Total No. of readings posted on April           | Total Readings of April<br>against 50% Total Live<br>Connections of April 24   |
|-------------------------------------------|-------------------------------------------------|--------------------------------------------------------------------------------|
| 89,143                                    | 38,035                                          | 85.33%                                                                         |
| Total No. of Live connection<br>on June   | Total No. of<br>readings<br>posted on<br>June   | Total Readings of June<br>against 50% Total Live<br>Connections of June 24     |
| 90,278                                    | 40,256                                          | 89.18%                                                                         |
| Total No. of Live connection<br>on August | Total No. of<br>readings<br>posted on<br>August | Total Readings of August<br>against 50% Total Live<br>Connections of August 24 |
| 68,102                                    | 33,640                                          | 98.79%                                                                         |