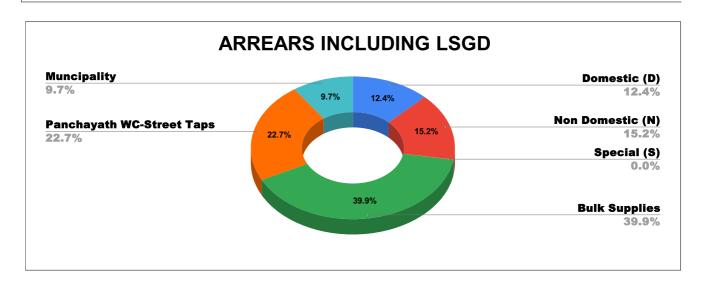

| DOMESTIC    | NON DOMESTIC | INDUSTRIAL | SPECIAL  | BULK<br>SUPPLY | Panchayath WC-Street<br>Taps | Muncipality<br>WC -Street Taps | Corporation WC -<br>Street Taps |
|-------------|--------------|------------|----------|----------------|------------------------------|--------------------------------|---------------------------------|
| 4,48,48,377 | 5,50,51,897  | 2,82,199   | 1,22,974 | 14,39,87,201   | 8,20,41,963                  | 3,51,29,894                    | 0                               |