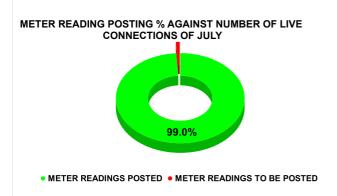

| METER READING POSTING | Marks | Total marks | Rank |
|-----------------------|-------|-------------|------|
| METER READING FOOTING | 14.57 | 16          | 28   |

| Total No. of Live<br>connection on March | Total No. of<br>readings<br>posted on<br>March | Total Readings of March<br>against 50% Total Live<br>Connections of March 24 |
|------------------------------------------|------------------------------------------------|------------------------------------------------------------------------------|
| 86,818                                   | 38,678                                         | 89.10%                                                                       |
| Total No. of Live<br>connection on May   | Total No. of<br>readings<br>posted on<br>May   | Total Readings of May<br>against 50% Total Live<br>Connections of May 24     |
| 91,067                                   | 39,248                                         | 86.20%                                                                       |
| Total No. of Live<br>connection on July  | Total No. of<br>readings<br>posted on<br>July  | Total Readings of July<br>against 50% Total Live<br>Connections of July 24   |
| 73,821                                   | 36,554                                         | 99.03%                                                                       |