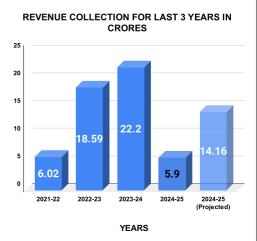

|         | COLLECTION IN LAKHS |        |        |        |        |                        |         |          |          |          |          |                   |
|---------|---------------------|--------|--------|--------|--------|------------------------|---------|----------|----------|----------|----------|-------------------|
| YEAR    | April               | May    | June   | July   | August | September              | October | November | December | January  | February | March             |
| 2020-21 | 304.00              | 27.86  | 58.61  | 37.22  | 35.24  | 45.00                  | 56.29   | 57.00    | 59.48    | 67.89    | 72.15    | 92.73             |
| 2021-22 | 62.38               | 19.55  | 22.70  | 43.59  | 53.37  | 57.68                  | 49.18   | 51.05    | 56.14    | 65.50    | 55.72    | 64.57             |
| 2022-23 | 35.78               | 51.32  | 72.21  | 71.08  | 65.28  | 255.31                 | 70.66   | 360.65   | 83.72    | 76.60    | 584.09   | 132.39            |
| 2023-24 | 80.50               | 115.80 | 111.53 | 110.06 | 120.98 | 103.26                 | 124.11  | 511.54   | 114.99   | 148.99   | 131.51   | 545.22            |
| 2024-25 | 131.06              | 112.52 | 117.71 | 118.51 | 109.11 |                        |         |          |          |          |          |                   |
|         |                     |        |        |        |        | YEAR                   | 2020-21 | 2021-22  | 2022-23  | 2023-24  | 2024-25  | 2024-25<br>(Proj) |
|         |                     |        |        |        |        | COLLECTION<br>IN LAKHS | 913.47  | 601.43   | 1,859.10 | 2,218.49 | 588.91   | 1,413.38          |