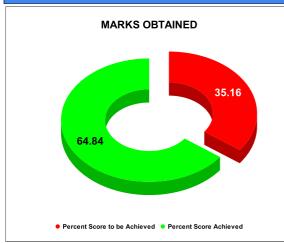

## BPL CONNECTIONS AS % OF TOTAL LIVE CONNECTIONS

• BPL CONNECTIONS • TOTAL LIVE CONNECTIONS

| COMPREHENSIVE INDEX | Marks | Total marks | Rank |
|---------------------|-------|-------------|------|
|                     | 71.48 | 100         | 20   |

|                                | Marks | Total marks | Rank |
|--------------------------------|-------|-------------|------|
| COMPREHENSIVE INDEX            | 71.48 | 100         | 20   |
| REVENUE COLLECTION ACHIEVEMENT | 12.77 | 25          | 25   |
| METER READING POSTING          | 14.57 | 16          | 28   |
| FAULTY METER REPLACEMENT       | 12.94 | 20          | 21   |
| MOBILE NO UPDATION             | 10.00 | 10          | 14   |
| REVENUE RECOVERY STATUS        | 0.74  | 8           | 19   |
| JAL JEEVAN MISSION ROUTING     | 10.00 | 10          | 13   |
| AMNESTY                        | 10.46 | 11          | 1    |