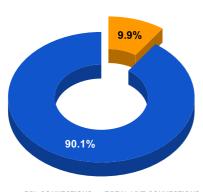

## **BPL DATA**

## BPL CONNECTIONS AS % OF TOTAL LIVE CONNECTIONS

• BPL CONNECTIONS • TOTAL LIVE CONNECTIONS

| COMPREHENSIVE INDEX | Marks | Total marks | Rank |
|---------------------|-------|-------------|------|
|                     | 71.48 | 100         | 20   |