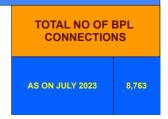

## **BPL DATA**

## BPL CONNECTIONS AS % OF TOTAL LIVE CONNECTIONS

• BPL CONNECTIONS • TOTAL LIVE CONNECTIONS

| COMPREHENSIVE INDEX | Marks | Total marks | Rank |
|---------------------|-------|-------------|------|
|                     | 71.48 | 100         | 20   |