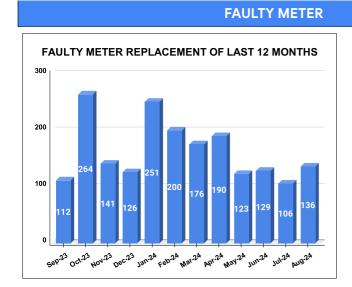

|        |                           | 12.94                           | 20 | 21                                      |
|--------|---------------------------|---------------------------------|----|-----------------------------------------|
| MONTH  | Total No.of Faulty meters | Number of Faulty meter replaced |    | Number of<br>Faulty<br>meter<br>pending |
| MARCH  | 589                       | 1                               | 76 | 413                                     |
| APRIL  | 583                       | 1                               | 90 | 393                                     |
| MAY    | 561                       | 1                               | 23 | 438                                     |
| JUNE   | 586                       | 1                               | 29 | 457                                     |
| JULY   | 547                       | 1                               | 06 | 441                                     |
| AUGUST | 409                       | 1                               | 36 | 273                                     |