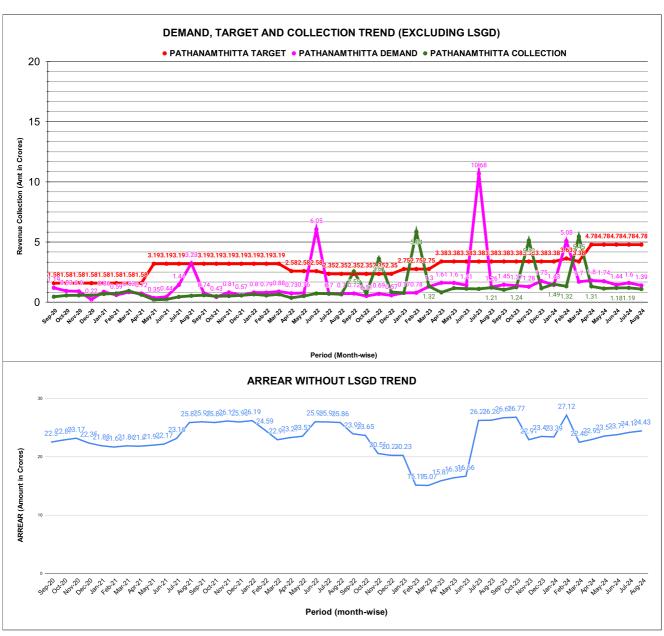

nth | %<br>Collection |  |  |  |  |  |
|           | 1       | Ranni Sub Dn.             | 18,873,645         | 3,554,552  | 3,132,891                      | 13.97%          |  |  |  |  |  |
|           | 2       | Pathanamthitta<br>Sub Dn. | 78,804,845         | 10,304,875 | 7,778,227                      | 8.73%           |  |  |  |  |  |
|           |         |                           |                    |            |                                |                 |  |  |  |  |  |
|           |         |                           |                    |            |                                |                 |  |  |  |  |  |
|           |         |                           |                    |            |                                |                 |  |  |  |  |  |



|         | COLLECTION IN LAKHS |        |        |        |        |                        |         |          |          |          |          |                   |
|---------|---------------------|--------|--------|--------|--------|------------------------|---------|----------|----------|----------|----------|-------------------|
| YEAR    | April               | May    | June   | July   | August | September              | October | November | December | January  | February | March             |
| 2020-21 | 304.00              | 27.86  | 58.61  | 37.22  | 35.24  | 45.00                  | 56.29   | 57.00    | 59.48    | 67.89    | 72.15    | 92.73             |
| 2021-22 | 62.38               | 19.55  | 22.70  | 43.59  | 53.37  | 57.68                  | 49.18   | 51.05    | 56.14