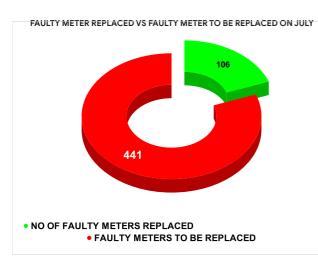

|        |                           | 12.94                           | 20 | 21                                      |
|--------|---------------------------|---------------------------------|----|-----------------------------------------|
| MONTH  | Total No.of Faulty meters | Number of Faulty meter replaced |    | Number of<br>Faulty<br>meter<br>pending |
| MARCH  | 589                       | 1                               | 76 | 413                                     |
| APRIL  | 583                       | 1                               | 90 | 393                                     |
| MAY    | 561                       | 1                               | 23 | 438                                     |
| JUNE   | 586                       | 1                               | 29 | 457                                     |
| JULY   | 547                       | 1                               | 06 | 441                                     |
| AUGUST | 409                       | 1                               | 36 | 273                                     |