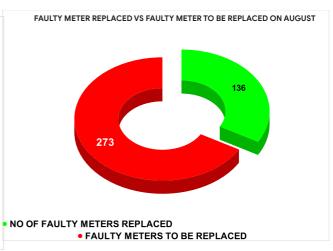

|        |                           | 12.94                           | 20 | 21                                      |
|--------|---------------------------|---------------------------------|----|-----------------------------------------|
| MONTH  | Total No.of Faulty meters | Number of Faulty meter replaced |    | Number of<br>Faulty<br>meter<br>pending |
| MARCH  | 589                       | 1                               | 76 | 413                                     |
| APRIL  | 583                       | 1                               | 90 | 393                                     |
| MAY    | 561                       | 1                               | 23 | 438                                     |
| JUNE   | 586                       | 1                               | 29 | 457                                     |
| JULY   | 547                       | 1                               | 06 | 441                                     |
| AUGUST | 409                       | 1                               | 36 | 273                                     |