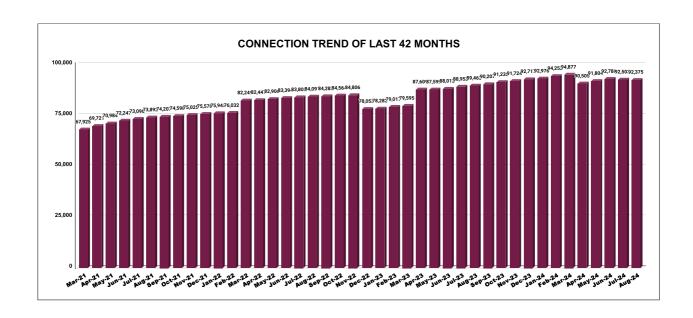

|         | CONNECTION OF LAST 53 MONTHS |        |        |        |        |           |         |          |          |         |          |        |
|---------|------------------------------|--------|--------|--------|--------|-----------|---------|----------|----------|---------|----------|--------|
| YEAR    | April                        | May    | June   | July   | August | September | October | November | December | January | February | March  |
| 2020-21 | 58,147                       | 58,320 | 58,565 | 58,494 | 58,569 | 58,614    | 58,768  | 59,159   | 60,172   | 60,172  | 64,649   | 67,925 |
| 2021-22 | 69,721                       | 70,984 | 72,247 | 73,096 | 73,892 | 74,207    | 74,598  | 75,025   | 75,578   | 75,943  | 76,032   | 82,249 |
| 2022-23 | 82,447                       | 82,906 | 83,394 | 83,805 | 84,091 | 84,283    | 84,564  | 84,806   | 78,053   | 78,282  | 79,017   | 79,595 |
| 2023-24 | 87,609                       | 87,599 | 88,013 | 88,953 | 89,463 | 90,207    | 91,235  | 91,724   | 92,717   | 92,976  | 94,253   | 94,877 |
| 2024-25 | 90,505                       | 91,804 | 92,786 | 92,503 | 92,375 |           |         |          |          |         |          |        |