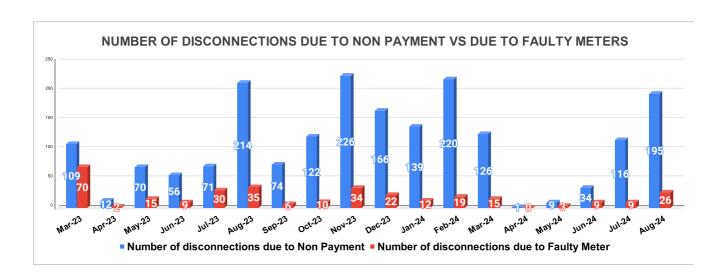

Marks Total marks Rank

| DISCONNECTION STATUS     |       |     |      |      |        | Marks     | Total marks | Rank     |          |         |          |       |
|--------------------------|-------|-----|------|------|--------|-----------|-------------|----------|----------|---------|----------|-------|
|                          |       |     |      |      |        |           |             | -        | -        | -       |          |       |
| DISCONNECTI<br>ONS       | APRIL | MAY | JUNE | JULY | AUGUST | SEPTEMBER | OCTOBER     | NOVEMBER | DECEMBER | JANUARY | FEBRUARY | MARCH |
| DUE TO NON<br>PAYMENT () | 12    | 70  | 56   | 71   | 214    | 74        | 122         | 226      | 166      | 139     | 220      | 126   |
| DUE TO FAULTY<br>METER)  | 2     | 15  | 9    | 30   | 35     | 6         | 10          | 34       | 22       | 12      | 19       | 15    |
| DUE TO NON<br>PAYMENT()  | 1     | 9   | 34   | 116  | 195    |           |             |          |          |         |          |       |
| DUE TO FAULTY<br>METER() | 0     | 3   | 9    | 9    | 26     |           |             |          |          |         |          |       |