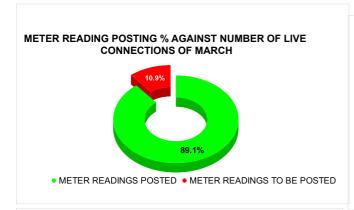

| METER READING POSTING | Marks | Total marks | Rank |
|-----------------------|-------|-------------|------|
| METER READING FOOTING | 14.57 | 16          | 28   |

| Total No. of Live<br>connection on March | Total No. of<br>readings<br>posted on<br>March | Total Readings of March<br>against 50% Total Live<br>Connections of March 24 |
|------------------------------------------|------------------------------------------------|------------------------------------------------------------------------------|
| 86,818                                   | 38,678                                         | 89.10%                                                                       |
| Total No. of Live<br>connection on May   | Total No. of<br>readings<br>posted on<br>May   | Total Readings of May<br>against 50% Total Live<br>Connections of May 24     |
| 91,067                                   | 39,248                                         | 86.20%                                                                       |
| Total No. of Live<br>connection on July  | Total No. of<br>readings<br>posted on<br>July  | Total Readings of July<br>against 50% Total Live<br>Connections of July 24   |
| 73,821                                   | 36,554                                         | 99.03%                                                                       |