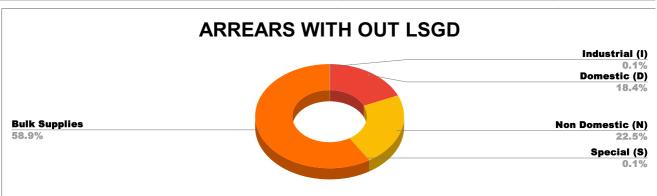

| DOMESTIC    | NON DOMESTIC | INDUSTRIAL | SPECIAL  | BULK<br>SUPPLY | Panchayath WC-Street<br>Taps | Muncipality<br>WC -Street Taps | Corporation WC -<br>Street Taps |
|-------------|--------------|------------|----------|----------------|------------------------------|--------------------------------|---------------------------------|
| 4,48,48,377 | 5,50,51,897  | 2,82,199   | 1,22,974 | 14,39,87,201   | 8,20,41,963                  | 3,51,29,894                    | 0                               |