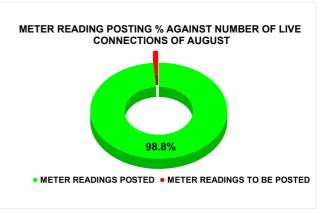

| Total No. of Live connection<br>on April  | Total No. of readings posted on April           | Total Readings of April<br>against 50% Total Live<br>Connections of April 24   |
|-------------------------------------------|-------------------------------------------------|--------------------------------------------------------------------------------|
| 89,143                                    | 38,035                                          | 85.33%                                                                         |
| Total No. of Live connection<br>on June   | Total No. of<br>readings<br>posted on<br>June   | Total Readings of June<br>against 50% Total Live<br>Connections of June 24     |
| 90,278                                    | 40,256                                          | 89.18%                                                                         |
| Total No. of Live connection<br>on August | Total No. of<br>readings<br>posted on<br>August | Total Readings of August<br>against 50% Total Live<br>Connections of August 24 |
| 68,102                                    | 33,640                                          | 98.79%                                                                         |