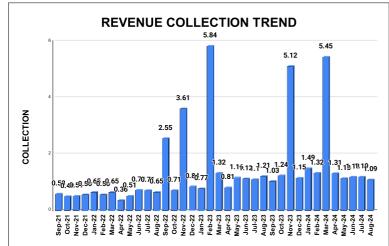

21  | 71.08  | 65.28  | 255.31                 | 70.66   | 360.65   | 83.72    | 76.60    | 584.09   | 132.39            |
| 2023-24 | 80.50               | 115.80 | 111.53 | 110.06 | 120.98 | 103.26                 | 124.11  | 511.54   | 114.99   | 148.99   | 131.51   | 545.22            |
| 2024-25 | 131.06              | 112.52 | 117.71 | 118.51 | 109.11 |                        |         |          |          |          |          |                   |
|         |                     |        |        |        |        | YEAR                   | 2020-21 | 2021-22  | 2022-23  | 2023-24  | 2024-25  | 2024-25<br>(Proj) |
|         |                     |        |        |        |        | COLLECTION<br>IN LAKHS | 913.47  | 601.43   | 1,859.10 | 2,218.49 | 588.91   | 1,413.38          |









|         | CONNECTION OF LAST 53 MONTHS |        |        |        |        |           |         |          |          |         |          |        |
|---------|------------------------------|--------|--------|--------|--------|-----------|---------|----------|----------|---------|----------|--------|
| YEAR    | April                        | May    | June   | July   | August | September | October | November | December | January | February | March  |
| 2020-21 | 58,147                       | 58,320 | 58,565 | 58,494 | 58,569 | 58,614    | 58,768  | 59,159   | 60,172   | 60,172  | 64,649   | 67,925 |
| 2021-22 | 69,721                       | 70,984 | 72,247 | 73,096 | 73,892 | 74,207    | 74,598  | 75,025   | 75,578   | 75,943  | 76,032   | 82,249 |
| 2022-23 | 82,447