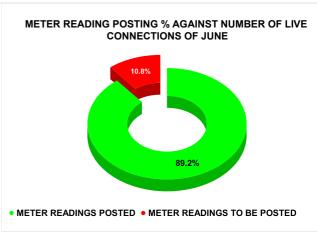

| Total No. of Live connection<br>on April  | Total No. of readings posted on April           | Total Readings of April<br>against 50% Total Live<br>Connections of April 24   |
|-------------------------------------------|-------------------------------------------------|--------------------------------------------------------------------------------|
| 89,143                                    | 38,035                                          | 85.33%                                                                         |
| Total No. of Live connection<br>on June   | Total No. of<br>readings<br>posted on<br>June   | Total Readings of June<br>against 50% Total Live<br>Connections of June 24     |
| 90,278                                    | 40,256                                          | 89.18%                                                                         |
| Total No. of Live connection<br>on August | Total No. of<br>readings<br>posted on<br>August | Total Readings of August<br>against 50% Total Live<br>Connections of August 24 |
| 68,102                                    | 33,640                                          | 98.79%                                                                         |