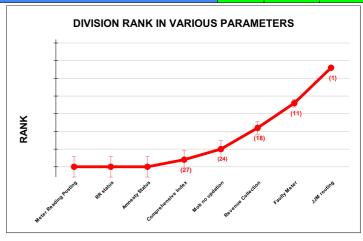

|                                | Marks | Total marks | Rank |
|--------------------------------|-------|-------------|------|
| COMPREHENSIVE INDEX            | 71.48 | 100         | 20   |
| REVENUE COLLECTION ACHIEVEMENT | 12.77 | 25          | 25   |
| METER READING POSTING          | 14.57 | 16          | 28   |
| FAULTY METER REPLACEMENT       | 12.94 | 20          | 21   |
| MOBILE NO UPDATION             | 10.00 | 10          | 14   |
| REVENUE RECOVERY STATUS        | 0.74  | 8           | 19   |
| JAL JEEVAN MISSION ROUTING     | 10.00 | 10          | 13   |
| AMNESTY                        | 10.46 | 11          | 1    |