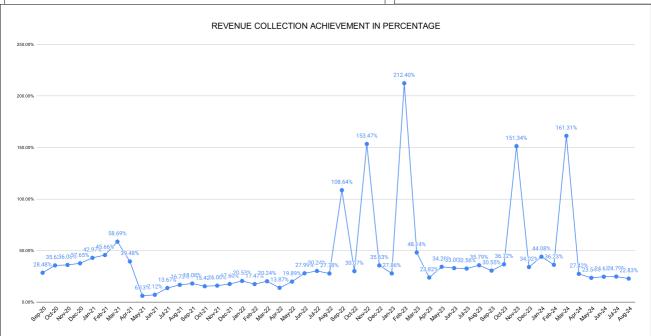

|                                | Marks | Total marks | Rank |
|--------------------------------|-------|-------------|------|
| COMPREHENSIVE INDEX            | 71.48 | 100         | 20   |
| REVENUE COLLECTION ACHIEVEMENT | 12.77 | 25          | 25   |
| METER READING POSTING          | 14.57 | 16          | 28   |
| FAULTY METER REPLACEMENT       | 12.94 | 20          | 21   |
| MOBILE NO UPDATION             | 10.00 | 10          | 14   |
| REVENUE RECOVERY STATUS        | 0.74  | 8           | 19   |
| JAL JEEVAN MISSION ROUTING     | 10.00 | 10          | 13   |
| AMNESTY                        | 10.46 | 11          | 1    |

## Marks Total marks Rank **REVENUE COLLECTION ACHIEVEMENT** 12.77 25.00 25 SECTION RANKING **JULY AUGUST** Collection For the Month Collection For the Month SECTION NAME Opening Balance SECTION NAME Opening Balance % Collection % Collection Rank Demand Rank Demand Adoor Chiranikkal Adoor Chiranikkal 1 8376086 2875195 2259746 1 8982687 2746058 18.24% 20.08% 2139731 Section Section 2 2461494 15.97% 2 Ranni Section 12439094 2091806 2058253 14.16% Konni Section 11658664 3754685 3 Ranni Section 12176185 2414671 2085811 14.30% 3 Konni Section 12865809 2637997 2126056 13.71% Vadasserikka Vadasserikkara 4 5803064 1732026 1076835 14.29% 4 6434551 1462746 1074638 13.61% ra Section Section Pathanamthit ta Section Pathanamthitta Section 5 5 55740979 4935440 3656950 6.03% 56956349 4520880 3112500 5.06%