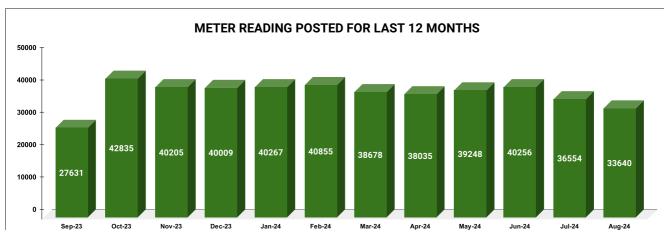

| METER READING POSTING | Marks | Total marks | Rank |
|-----------------------|-------|-------------|------|
| METER READING FOOTING | 14.57 | 16          | 28   |

| Total No. of Live<br>connection on March | Total No. of<br>readings<br>posted on<br>March | Total Readings of March<br>against 50% Total Live<br>Connections of March 24 |
|------------------------------------------|------------------------------------------------|------------------------------------------------------------------------------|
| 86,818                                   | 38,678                                         | 89.10%                                                                       |
| Total No. of Live<br>connection on May   | Total No. of<br>readings<br>posted on<br>May   | Total Readings of May<br>against 50% Total Live<br>Connections of May 24     |
| 91,067                                   | 39,248                                         | 86.20%                                                                       |
| Total No. of Live<br>connection on July  | Total No. of<br>readings<br>posted on<br>July  | Total Readings of July<br>against 50% Total Live<br>Connections of July 24   |
| 73,821                                   | 36,554                                         | 99.03%                                                                       |

| Total No. of Live connection<br>on April  | Total No. of readings posted on April           | Total Readings of April<br>against 50% Total Live<br>Connections of April 24   |
|-------------------------------------------|-------------------------------------------------|--------------------------------------------------------------------------------|
| 89,143                                    | 38,035                                          | 85.33%                                                                         |
| Total No. of Live connection<br>on June   | Total No. of<br>readings<br>posted on<br>June   | Total Readings of June<br>against 50% Total Live<br>Connections of June 24     |
| 90,278                                    | 40,256                                          | 89.18%                                                                         |
| Total No. of Live connection<br>on August | Total No. of<br>readings<br>posted on<br>August | Total Readings of August<br>against 50% Total Live<br>Connections of August 24 |
| 68,102                                    | 33,640                                          | 98.79%                                                                         |