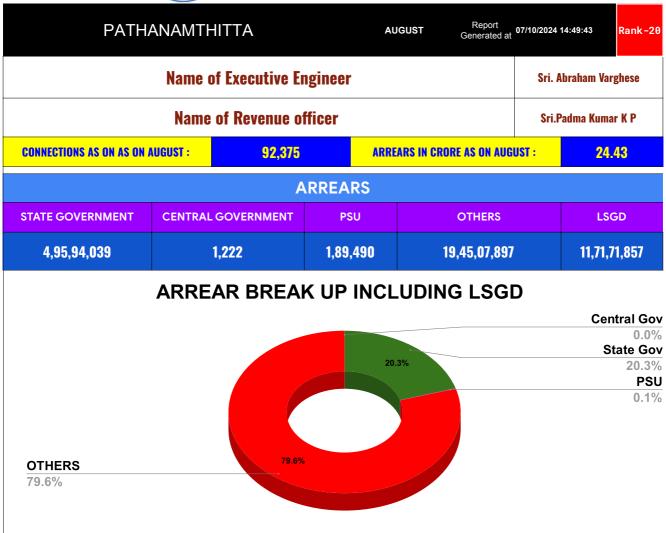

| DOMESTIC    | NON DOMESTIC | INDUSTRIAL | SPECIAL  | BULK<br>SUPPLY | Panchayath WC-Street<br>Taps | Muncipality<br>WC -Street Taps | Corporation WC -<br>Street Taps |
|-------------|--------------|------------|----------|----------------|------------------------------|--------------------------------|---------------------------------|
| 4,48,48,377 | 5,50,51,897  | 2,82,199   | 1,22,974 | 14,39,87,201   | 8,20,41,963                  | 3,51,29,894                    | 0                               |