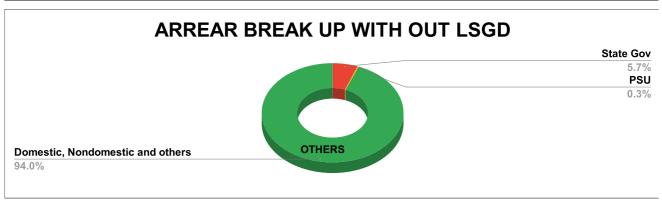

| DOMESTIC    | NON DOMESTIC | INDUSTRIAL | SPECIAL  | BULK<br>SUPPLY | Panchayath WC-Street<br>Taps | Muncipality<br>WC -Street Taps | Corporation WC -<br>Street Taps |
|-------------|--------------|------------|----------|----------------|------------------------------|--------------------------------|---------------------------------|
| 8,69,14,180 | 1,98,00,907  | 2,08,024   | 1,14,610 | 0              | 43,08,78,278                 | 7,06,24,563                    | 0                               |