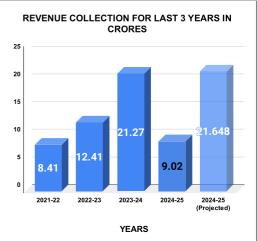

|         | COLLECTION IN LAKHS |        |        |        |        |                        |         |          |          |          |          |                   |
|---------|---------------------|--------|--------|--------|--------|------------------------|---------|----------|----------|----------|----------|-------------------|
| YEAR    | April               | May    | June   | July   | August | September              | October | November | December | January  | February | March             |
| 2020-21 | 9.64                | 41.89  | 78.99  | 67.61  | 49.80  | 55.41                  | 65.21   | 90.86    | 62.90    | 82.32    | 95.78    | 104.51            |
| 2021-22 | 62.30               | 16.76  | 34.01  | 63.43  | 67.14  | 80.87                  | 75.53   | 69.57    | 87.77    | 106.77   | 85.34    | 91.39             |
| 2022-23 | 67.29               | 79.13  | 102.03 | 103.80 | 91.20  | 79.40                  | 87.25   | 94.78    | 89.42    | 110.31   | 136.51   | 201.07            |
| 2023-24 | 114.08              | 167.74 | 159.43 | 169.98 | 193.83 | 169.00                 | 185.42  | 194.16   | 170.56   | 211.33   | 189.96   | 202.44            |
| 2024-25 | 188.86              | 172.84 | 185.71 | 182.62 | 171.05 |                        |         |          |          |          |          |                   |
|         |                     |        |        |        |        | YEAR                   | 2020-21 | 2021-22  | 2022-23  | 2023-24  | 2024-25  | 2024-25<br>(Proj) |
|         |                     |        |        |        |        | COLLECTION<br>IN LAKHS | 804.92  | 840.87   | 1,242.16 | 2,127.93 | 901.07   | 2,162.58          |