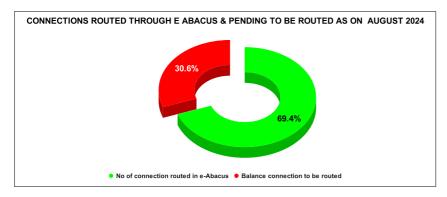

|        | Marks                            | Total marks                   | Rank                                  |  |  |
|--------|----------------------------------|-------------------------------|---------------------------------------|--|--|
|        | -                                | 10                            | 27                                    |  |  |
| MARCH  | Total No of<br>JJM<br>Connection | No of connection routed in e- | Balance<br>connection to<br>be routed |  |  |
|        | 0                                | 0                             | 0                                     |  |  |
| APRIL  | Total No of<br>JJM<br>Connection | No of connection routed in e- | Balance<br>connection to<br>be routed |  |  |
| ALINE  | 16,909                           | 16,269                        | 640                                   |  |  |
|        |                                  |                               |                                       |  |  |
| MAY    | Total No of<br>JJM<br>Connection | No of connection routed in e- | Balance<br>connection to<br>be routed |  |  |
| WAI    | 17,196                           | 16,666                        | 530                                   |  |  |
|        | Total No of                      | No of                         | Balance                               |  |  |
| JUNE   | JJM<br>Connection                | connection<br>routed in e-    | connection to<br>be routed            |  |  |
| JUNE   | 37,368                           | 13,072                        | 24,296                                |  |  |
|        | T-4-1 NI6                        | No of                         |                                       |  |  |
| JULY   | Total No of<br>JJM<br>Connection | connection<br>routed in e-    | Balance<br>connection to<br>be routed |  |  |
| 5021   | 19,389                           | 12,902                        | 5,982                                 |  |  |
|        |                                  |                               |                                       |  |  |
| AUGUST | Total No of<br>JJM<br>Connection | No of connection routed in e- | Balance<br>connection<br>to be routed |  |  |
| AUGUST | 37,756                           | 13,599                        | 5,991                                 |  |  |