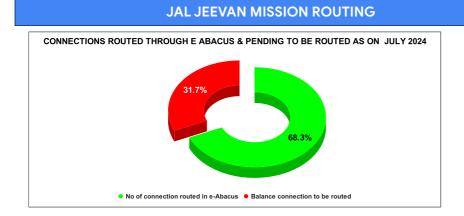

|        | Marks                            | Total marks                   | Rank                                  |  |  |
|--------|----------------------------------|-------------------------------|---------------------------------------|--|--|
|        | -                                | 10                            | 27                                    |  |  |
| MARCH  | Total No of<br>JJM<br>Connection | No of connection routed in e- | Balance<br>connection to<br>be routed |  |  |
|        | 0                                | 0                             | 0                                     |  |  |
| APRIL  | Total No of<br>JJM<br>Connection | No of connection routed in e- | Balance<br>connection to<br>be routed |  |  |
| ALINE  | 16,909                           | 16,269                        | 640                                   |  |  |
|        |                                  |                               |                                       |  |  |
| MAY    | Total No of<br>JJM<br>Connection | No of connection routed in e- | Balance<br>connection to<br>be routed |  |  |
| WAI    | 17,196                           | 16,666                        | 530                                   |  |  |
|        | Total No of                      | No of                         | Balance                               |  |  |
| JUNE   | JJM<br>Connection                | connection<br>routed in e-    | connection to<br>be routed            |  |  |
| JUNE   | 37,368                           | 13,072                        | 24,296                                |  |  |
|        | T-4-1 NI6                        | No of                         |                                       |  |  |
| JULY   | Total No of<br>JJM<br>Connection | connection<br>routed in e-    | Balance<br>connection to<br>be routed |  |  |
| 5021   | 19,389                           | 12,902                        | 5,982                                 |  |  |
|        |                                  |                               |                                       |  |  |
| AUGUST | Total No of<br>JJM<br>Connection | No of connection routed in e- | Balance<br>connection<br>to be routed |  |  |
| AUGUST | 37,756                           | 13,599                        | 5,991                                 |  |  |