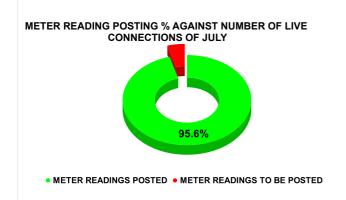

| Total No. of Live connection on March   | Total No. of readings posted on March         | Total Readings of March<br>against 50% Total Live<br>Connections of March 24 |
|-----------------------------------------|-----------------------------------------------|------------------------------------------------------------------------------|
| 125,235                                 | 63,238                                        | 100.99%                                                                      |
| Total No. of Live<br>connection on May  | Total No. of<br>readings<br>posted on<br>May  | Total Readings of May<br>against 50% Total Live<br>Connections of May 24     |
| 129,433                                 | 61,799                                        | 95.49%                                                                       |
| Total No. of Live<br>connection on July | Total No. of<br>readings<br>posted on<br>July | Total Readings of July<br>against 50% Total Live<br>Connections of July 24   |
| 128,843                                 | 61,616                                        | 95.65%                                                                       |