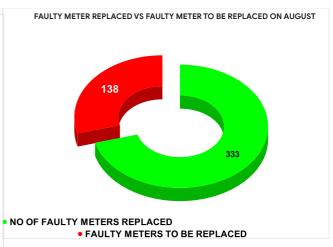

 $\cdot$ 

|        |                           | 13.61                           | 20  | 17  |  |                                         |
|--------|---------------------------|---------------------------------|-----|-----|--|-----------------------------------------|
| MONTH  | Total No.of Faulty meters | Number of Faulty meter replaced |     |     |  | Number of<br>Faulty<br>meter<br>pending |
| MARCH  | 1,009                     | 369                             |     | 369 |  | 640                                     |
| APRIL  | 1,111                     | 317                             |     | 794 |  |                                         |
| MAY    | 986                       | 2                               | 54  | 732 |  |                                         |
| JUNE   | 922                       | 3                               | 01  | 621 |  |                                         |
| JULY   | 830                       | 2                               | 166 | 564 |  |                                         |
| AUGUST | 471                       | 3                               | 33  | 138 |  |                                         |