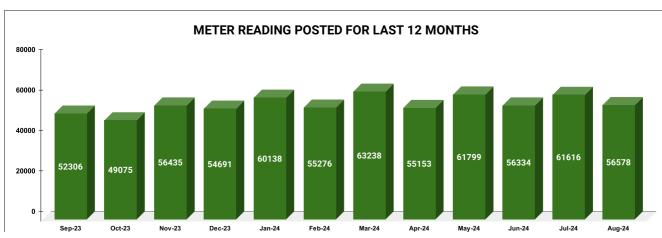

| METER READING POSTING  | Marks | Total marks | Rank |
|------------------------|-------|-------------|------|
| WETER READING 1 SOTING | 16.00 | 16          | 7    |
|                        |       |             |      |

| Total No. of Live connection on March   | Total No. of readings posted on March         | Total Readings of March<br>against 50% Total Live<br>Connections of March 24 |
|-----------------------------------------|-----------------------------------------------|------------------------------------------------------------------------------|
| 125,235                                 | 63,238                                        | 100.99%                                                                      |
| Total No. of Live<br>connection on May  | Total No. of<br>readings<br>posted on<br>May  | Total Readings of May<br>against 50% Total Live<br>Connections of May 24     |
| 129,433                                 | 61,799                                        | 95.49%                                                                       |
| Total No. of Live<br>connection on July | Total No. of<br>readings<br>posted on<br>July | Total Readings of July<br>against 50% Total Live<br>Connections of July 24   |
| 128,843                                 | 61,616                                        | 95.65%                                                                       |

| Total No. of Live connection<br>on April | Total No. of readings posted on April           | Total Readings of April<br>against 50% Total Live<br>Connections of April 24   |  |
|------------------------------------------|-------------------------------------------------|--------------------------------------------------------------------------------|--|
| 128,186                                  | 55,153                                          | 86.05%                                                                         |  |
| Total No. of Live connection on June     | Total No. of<br>readings<br>posted on<br>June   | Total Readings of June<br>against 50% Total Live<br>Connections of June 24     |  |
| 128,428                                  | 56,334                                          | 87.73%                                                                         |  |
| Total No. of Live connection on August   | Total No. of<br>readings<br>posted on<br>August | Total Readings of August<br>against 50% Total Live<br>Connections of August 24 |  |
| 127,523                                  | 56,578                                          | 88.73%                                                                         |  |