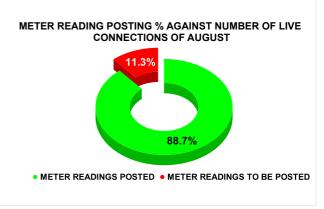

| Total No. of Live connection<br>on April | Total No. of readings posted on April           | Total Readings of April<br>against 50% Total Live<br>Connections of April 24   |  |
|------------------------------------------|-------------------------------------------------|--------------------------------------------------------------------------------|--|
| 128,186                                  | 55,153                                          | 86.05%                                                                         |  |
| Total No. of Live connection on June     | Total No. of<br>readings<br>posted on<br>June   | Total Readings of June<br>against 50% Total Live<br>Connections of June 24     |  |
| 128,428                                  | 56,334                                          | 87.73%                                                                         |  |
| Total No. of Live connection on August   | Total No. of<br>readings<br>posted on<br>August | Total Readings of August<br>against 50% Total Live<br>Connections of August 24 |  |
| 127,523                                  | 56,578                                          | 88.73%                                                                         |  |