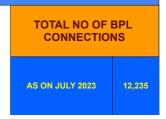

## **BPL DATA**

## BPL CONNECTIONS AS % OF TOTAL LIVE CONNECTIONS

| COMPREHENSIVE INDEX | Marks | Total marks | Rank |
|---------------------|-------|-------------|------|
|                     | 64.28 | 100         | 28   |