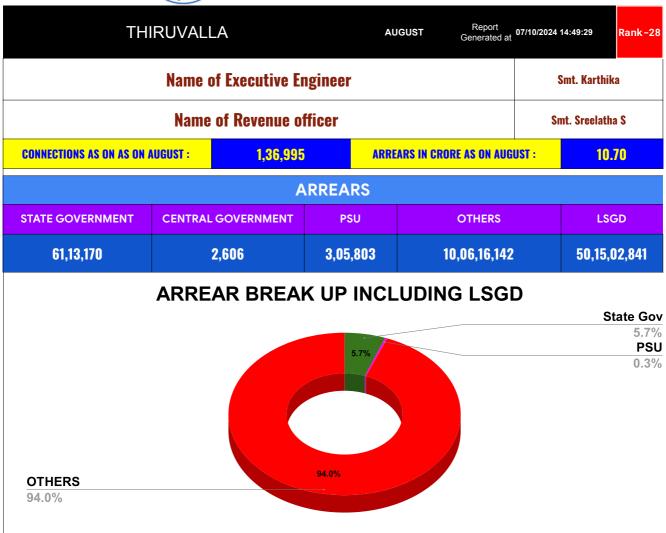

| DOMESTIC    | NON DOMESTIC | INDUSTRIAL | SPECIAL  | BULK<br>SUPPLY | Panchayath WC-Street<br>Taps | Muncipality<br>WC -Street Taps | Corporation WC -<br>Street Taps |
|-------------|--------------|------------|----------|----------------|------------------------------|--------------------------------|---------------------------------|
| 8,69,14,180 | 1,98,00,907  | 2,08,024   | 1,14,610 | 0              | 43,08,78,278                 | 7,06,24,563                    | 0                               |