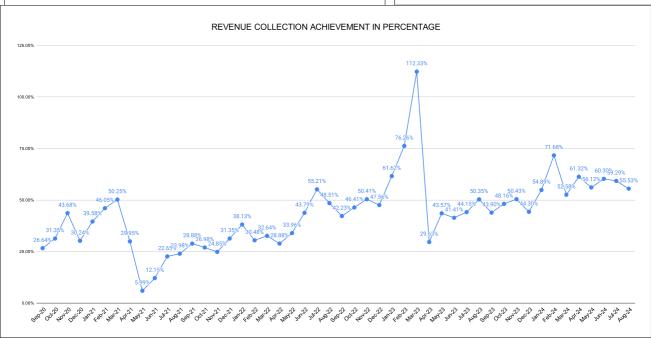

|                                | Marks | Total marks | Rank |
|--------------------------------|-------|-------------|------|
| COMPREHENSIVE INDEX            | 64.28 | 100         | 28   |
| REVENUE COLLECTION ACHIEVEMENT | 16.76 | 25          | 12   |
| METER READING POSTING          | 16.00 | 16          | 7    |
| FAULTY METER REPLACEMENT       | 13.61 | 20          | 17   |
| MOBILE NO UPDATION             | 7.25  | 10          | 28   |
| REVENUE RECOVERY STATUS        | 1.59  | 8           | 14   |
| JAL JEEVAN MISSION ROUTING     | -     | 10          | 27   |
| AMNESTY                        | 9.08  | 11          | 8    |

## Marks Total marks Rank **REVENUE COLLECTION ACHIEVEMENT** 16.76 25.00 12 SECTION RANKING **JULY AUGUST** Collection Opening Balance Opening Balance SECTION NAME % Collection SECTION NAME % Collection For the Month Rank Demand Rank Demand For the Month Mallappally Section Thiruvalla 1 32594201 8781824 1 6822951 1732266 8359702 20.20% 1791638 20.94% Section Mallappally 2 6598863 1697515 19.82% 2 Thiruvalla Section 18.71% 1965500 32780441 8129690 7654260 Section Edathua Section 3 6749452 1843978 1393749 16.22% 3 Edathua Section 7207689 1254811 1429217 16.89% Pullad Section 4 13794559 2349101 2244369 13.90% 4 **Pullad Section** 13886957 2415668 2035041 12.48% Nedumkunna m Section Nedumkunnam Section 5 5060182 562144 645808 11.49% 5 4977553 862445 637063 10.91% Kidangara Section Changanaserry Section 6 16178303 2148536 1768222 9.65% 6 23822281 2446506 2141238 8.15% Changanaser ry Section Kidangara Section 7 7 23139610 2902450 2152584 8.27% 16553304 1547397 1416195 7.82%