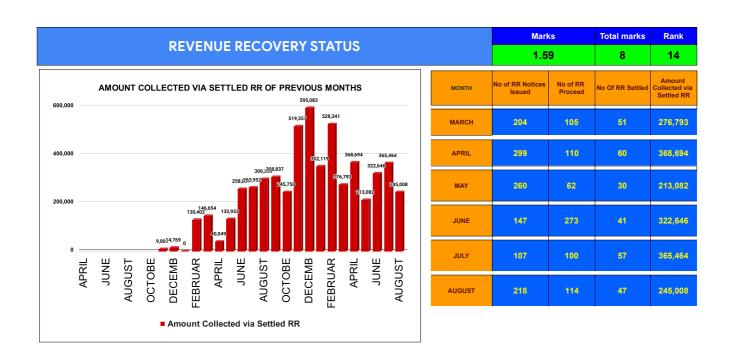

## Marks Total marks Rank **REVENUE COLLECTION ACHIEVEMENT** 16.76 25.00 12 SECTION RANKING **JULY AUGUST** Collection Opening Balance Opening Balance SECTION NAME % Collection SECTION NAME % Collection For the Month Rank Demand Rank Demand For the Month Mallappally Section Thiruvalla 1 32594201 8781824 1 6822951 1732266 8359702 20.20% 1791638 20.94% Section Mallappally 2 6598863 1697515 19.82% 2 Thiruvalla Section 18.71% 1965500 32780441 8129690 7654260 Section Edathua Section 3 6749452 1843978 1393749 16.22% 3 Edathua Section 7207689 1254811 1429217 16.89% Pullad Section 4 13794559 2349101 2244369 13.90% 4 **Pullad Section** 13886957 2415668 2035041 12.48% Nedumkunna m Section Nedumkunnam Section 5 5060182 562144 645808 11.49% 5 4977553 862445 637063 10.91% Kidangara Section Changanaserry Section 6 16178303 2148536 1768222 9.65% 6 23822281 2446506 2141238 8.15% Changanaser ry Section Kidangara Section 7 7 23139610 2902450 2152584 8.27% 16553304 1547397 1416195 7.82%