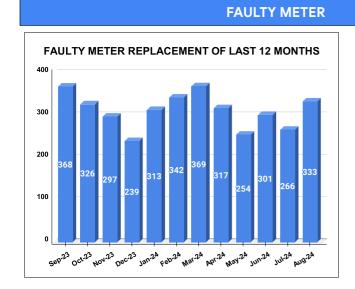

 $\cdot$ 

|        |                           | 13.61                           | 20  | 17  |  |                                         |
|--------|---------------------------|---------------------------------|-----|-----|--|-----------------------------------------|
| MONTH  | Total No.of Faulty meters | Number of Faulty meter replaced |     |     |  | Number of<br>Faulty<br>meter<br>pending |
| MARCH  | 1,009                     | 369                             |     | 369 |  | 640                                     |
| APRIL  | 1,111                     | 317                             |     | 794 |  |                                         |
| MAY    | 986                       | 2                               | 54  | 732 |  |                                         |
| JUNE   | 922                       | 3                               | 01  | 621 |  |                                         |
| JULY   | 830                       | 2                               | 166 | 564 |  |                                         |
| AUGUST | 471                       | 3                               | 33  | 138 |  |                                         |