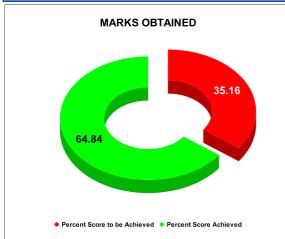

## BPL CONNECTIONS AS % OF TOTAL LIVE CONNECTIONS

| COMPREHENSIVE INDEX | Marks | Total marks | Rank |
|---------------------|-------|-------------|------|
|                     | 64.28 | 100         | 28   |

|                                | Marks | Total marks | Rank |
|--------------------------------|-------|-------------|------|
| COMPREHENSIVE INDEX            | 64.28 | 100         | 28   |
| REVENUE COLLECTION ACHIEVEMENT | 16.76 | 25          | 12   |
| METER READING POSTING          | 16.00 | 16          | 7    |
| FAULTY METER REPLACEMENT       | 13.61 | 20          | 17   |
| MOBILE NO UPDATION             | 7.25  | 10          | 28   |
| REVENUE RECOVERY STATUS        | 1.59  | 8           | 14   |
| JAL JEEVAN MISSION ROUTING     | -     | 10          | 27   |
| AMNESTY                        | 9.08  | 11          | 8    |