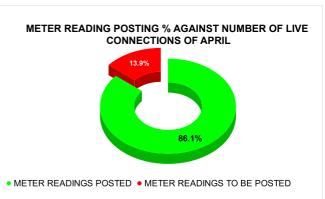

| Total No. of Live connection<br>on April | Total No. of readings posted on April           | Total Readings of April<br>against 50% Total Live<br>Connections of April 24   |  |
|------------------------------------------|-------------------------------------------------|--------------------------------------------------------------------------------|--|
| 128,186                                  | 55,153                                          | 86.05%                                                                         |  |
| Total No. of Live connection on June     | Total No. of<br>readings<br>posted on<br>June   | Total Readings of June<br>against 50% Total Live<br>Connections of June 24     |  |
| 128,428                                  | 56,334                                          | 87.73%                                                                         |  |
| Total No. of Live connection on August   | Total No. of<br>readings<br>posted on<br>August | Total Readings of August<br>against 50% Total Live<br>Connections of August 24 |  |
| 127,523                                  | 56,578                                          | 88.73%                                                                         |  |