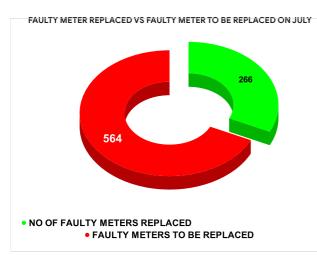

 $\cdot$ 

|        |                           | 13.61                           | 20  | 17  |  |                                         |
|--------|---------------------------|---------------------------------|-----|-----|--|-----------------------------------------|
| MONTH  | Total No.of Faulty meters | Number of Faulty meter replaced |     |     |  | Number of<br>Faulty<br>meter<br>pending |
| MARCH  | 1,009                     | 369                             |     | 369 |  | 640                                     |
| APRIL  | 1,111                     | 317                             |     | 794 |  |                                         |
| MAY    | 986                       | 2                               | 54  | 732 |  |                                         |
| JUNE   | 922                       | 3                               | 01  | 621 |  |                                         |
| JULY   | 830                       | 2                               | 166 | 564 |  |                                         |
| AUGUST | 471                       | 3                               | 33  | 138 |  |                                         |