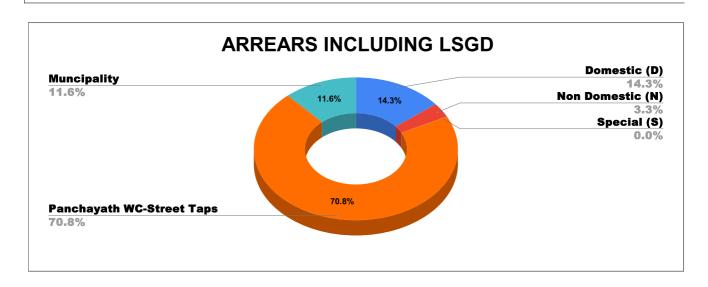

| DOMESTIC    | NON DOMESTIC | INDUSTRIAL | SPECIAL  | BULK<br>SUPPLY | Panchayath WC-Street<br>Taps | Muncipality<br>WC -Street Taps | Corporation WC -<br>Street Taps |
|-------------|--------------|------------|----------|----------------|------------------------------|--------------------------------|---------------------------------|
| 8,69,14,180 | 1,98,00,907  | 2,08,024   | 1,14,610 | 0              | 43,08,78,278                 | 7,06,24,563                    | 0                               |