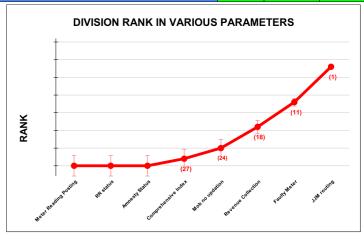

|                                | Marks | Total marks | Rank |
|--------------------------------|-------|-------------|------|
| COMPREHENSIVE INDEX            | 64.28 | 100         | 28   |
| REVENUE COLLECTION ACHIEVEMENT | 16.76 | 25          | 12   |
| METER READING POSTING          | 16.00 | 16          | 7    |
| FAULTY METER REPLACEMENT       | 13.61 | 20          | 17   |
| MOBILE NO UPDATION             | 7.25  | 10          | 28   |
| REVENUE RECOVERY STATUS        | 1.59  | 8           | 14   |
| JAL JEEVAN MISSION ROUTING     | -     | 10          | 27   |
| AMNESTY                        | 9.08  | 11          | 8    |