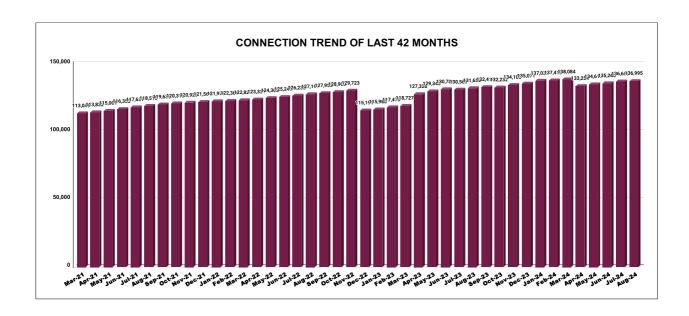

|         | CONNECTION OF LAST 53 MONTHS |          |          |          |          |           |          |          |          |          |          |          |
|---------|------------------------------|----------|----------|----------|----------|-----------|----------|----------|----------|----------|----------|----------|
| YEAR    | April                        | May      | June     | July     | August   | September | October  | November | December | January  | February | March    |
| 2020-21 | 93,233                       | 93,716   | 94,223   | 94,595   | 94,765   | 94,946    | 95,067   | 1,02,037 | 1,03,269 | 1,06,193 | 1,09,165 | 1,13,049 |
| 2021-22 | 1,13,832                     | 1,15,001 | 1,16,353 | 1,17,637 | 1,18,515 | 1,19,635  | 1,20,310 | 1,20,925 | 1,21,564 | 1,21,976 | 1,22,386 | 1,22,827 |
| 2022-23 | 1,23,331                     | 1,24,302 | 1,25,249 | 1,26,238 | 1,27,197 | 1,27,953  | 1,28,902 | 1,29,723 | 1,15,191 | 1,15,980 | 1,17,473 | 1,18,727 |
| 2023-24 | 1,27,326                     | 1,29,343 | 1,30,786 | 1,30,569 | 1,31,652 | 1,32,418  | 1,32,232 | 1,34,108 | 1,35,071 | 1,37,030 | 1,37,413 | 1,38,084 |
| 2024-25 | 1,33,254                     | 1,34,617 | 1,35,260 | 1,36,658 | 1,36,995 |           |          |          |          |          |          |          |