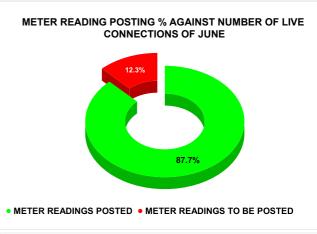

| Total No. of Live connection<br>on April | Total No. of readings posted on April           | Total Readings of April<br>against 50% Total Live<br>Connections of April 24   |  |
|------------------------------------------|-------------------------------------------------|--------------------------------------------------------------------------------|--|
| 128,186                                  | 55,153                                          | 86.05%                                                                         |  |
| Total No. of Live connection on June     | Total No. of<br>readings<br>posted on<br>June   | Total Readings of June<br>against 50% Total Live<br>Connections of June 24     |  |
| 128,428                                  | 56,334                                          | 87.73%                                                                         |  |
| Total No. of Live connection on August   | Total No. of<br>readings<br>posted on<br>August | Total Readings of August<br>against 50% Total Live<br>Connections of August 24 |  |
| 127,523                                  | 56,578                                          | 88.73%                                                                         |  |