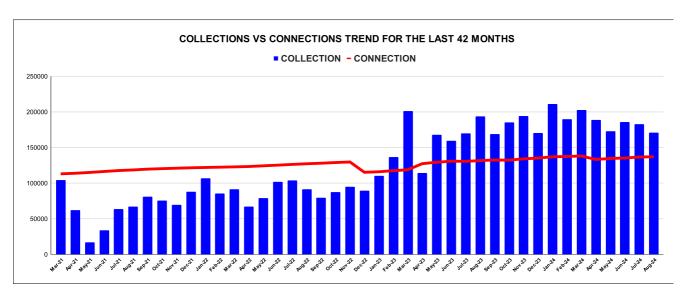

|         | COLLECTION IN LAKHS |        |        |        |        |                        |         |          |          |          |          |                   |
|---------|---------------------|--------|--------|--------|--------|------------------------|---------|----------|----------|----------|----------|-------------------|
| YEAR    | April               | May    | June   | July   | August | September              | October | November | December | January  | February | March             |
| 2020-21 | 9.64                | 41.89  | 78.99  | 67.61  | 49.80  | 55.41                  | 65.21   | 90.86    | 62.90    | 82.32    | 95.78    | 104.51            |
| 2021-22 | 62.30               | 16.76  | 34.01  | 63.43  | 67.14  | 80.87                  | 75.53   | 69.57    | 87.77    | 106.77   | 85.34    | 91.39             |
| 2022-23 | 67.29               | 79.13  | 102.03 | 103.80 | 91.20  | 79.40                  | 87.25   | 94.78    | 89.42    | 110.31   | 136.51   | 201.07            |
| 2023-24 | 114.08              | 167.74 | 159.43 | 169.98 | 193.83 | 169.00                 | 185.42  | 194.16   | 170.56   | 211.33   | 189.96   | 202.44            |
| 2024-25 | 188.86              | 172.84 | 185.71 | 182.62 | 171.05 |                        |         |          |          |          |          |                   |
|         |                     |        |        |        |        | YEAR                   | 2020-21 | 2021-22  | 2022-23  | 2023-24  | 2024-25  | 2024-25<br>(Proj) |
|         |                     |        |        |        |        | COLLECTION<br>IN LAKHS | 804.92  | 840.87   | 1,242.16 | 2,127.93 | 901.07   | 2,162.58          |

|         | CONNECTION OF LAST 53 MONTHS |          |          |          |          |           |          |          |          |          |          |          |
|---------|------------------------------|----------|----------|----------|----------|-----------|----------|----------|----------|----------|----------|----------|
| YEAR    | April                        | May      | June     | July     | August   | September | October  | November | December | January  | February | March    |
| 2020-21 | 93,233                       | 93,716   | 94,223   | 94,595   | 94,765   | 94,946    | 95,067   | 1,02,037 | 1,03,269 | 1,06,193 | 1,09,165 | 1,13,049 |
| 2021-22 | 1,13,832                     | 1,15,001 | 1,16,353 | 1,17,637 | 1,18,515 | 1,19,635  | 1,20,310 | 1,20,925 | 1,21,564 | 1,21,976 | 1,22,386 | 1,22,827 |
| 2022-23 | 1,23,331                     | 1,24,302 | 1,25,249 | 1,26,238 | 1,27,197 | 1,27,953  | 1,28,902 | 1,29,723 | 1,15,191 | 1,15,980 | 1,17,473 | 1,18,727 |
| 2023-24 | 1,27,326                     | 1,29,343 | 1,30,786 | 1,30,569 | 1,31,652 | 1,32,418  | 1,32,232 | 1,34,108 | 1,35,071 | 1,37,030 | 1,37,413 | 1,38,084 |
| 2024-25 | 1,33,254                     | 1,34,617 | 1,35,260 | 1,36,658 | 1,36,995 |           |          |          |          |          |          |          |