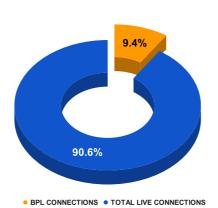

## **BPL DATA**

## BPL CONNECTIONS AS % OF TOTAL LIVE CONNECTIONS

| COMPREHENSIVE INDEX | Marks | Total marks | Rank |
|---------------------|-------|-------------|------|
|                     | 64.28 | 100         | 28   |