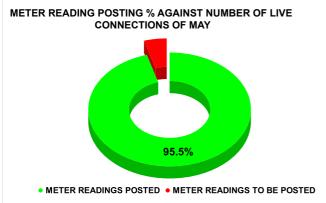

| Total No. of Live connection on March   | Total No. of readings posted on March         | Total Readings of March<br>against 50% Total Live<br>Connections of March 24 |
|-----------------------------------------|-----------------------------------------------|------------------------------------------------------------------------------|
| 125,235                                 | 63,238                                        | 100.99%                                                                      |
| Total No. of Live<br>connection on May  | Total No. of<br>readings<br>posted on<br>May  | Total Readings of May<br>against 50% Total Live<br>Connections of May 24     |
| 129,433                                 | 61,799                                        | 95.49%                                                                       |
| Total No. of Live<br>connection on July | Total No. of<br>readings<br>posted on<br>July | Total Readings of July<br>against 50% Total Live<br>Connections of July 24   |
| 128,843                                 | 61,616                                        | 95.65%                                                                       |