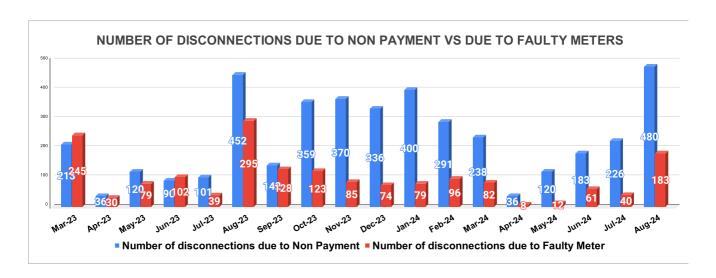

Marks Total marks Rank

| DISCONNECTION STATUS     |       |     |      |      | Marks  | Total marks | Rank    |          |          |         |          |       |
|--------------------------|-------|-----|------|------|--------|-------------|---------|----------|----------|---------|----------|-------|
|                          |       |     |      |      |        |             | -       | -        | -        |         |          |       |
| DISCONNECTI<br>ONS       | APRIL | MAY | JUNE | JULY | AUGUST | SEPTEMBER   | OCTOBER | NOVEMBER | DECEMBER | JANUARY | FEBRUARY | MARCH |
| DUE TO NON<br>PAYMENT () | 36    | 120 | 90   | 101  | 452    | 142         | 359     | 370      | 336      | 400     | 291      | 238   |
| DUE TO FAULTY<br>METER)  | 30    | 79  | 102  | 39   | 295    | 128         | 123     | 85       | 74       | 79      | 96       | 82    |
| DUE TO NON<br>PAYMENT()  | 36    | 120 | 183  | 226  | 480    |             |         |          |          |         |          |       |
| DUE TO FAULTY<br>METER() | 8     | 12  | 61   | 40   | 183    |             |         |          |          |         |          |       |