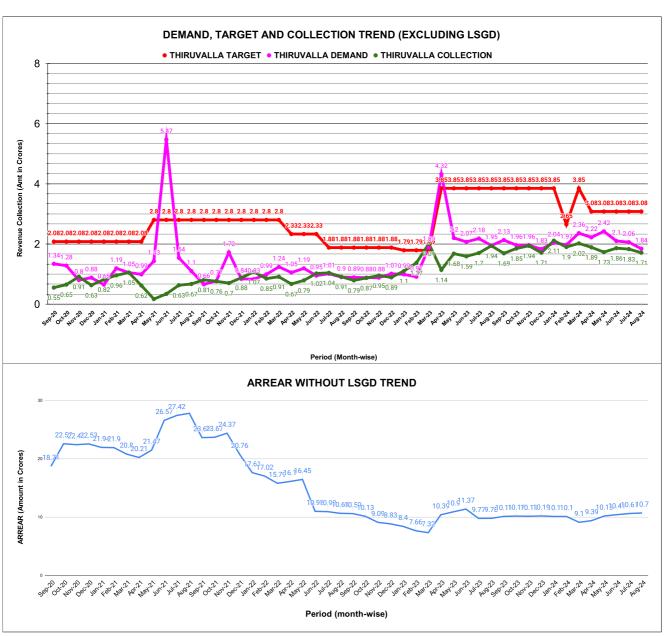

b-Division             | Opening<br>Balance | Demand    | Collection<br>For the<br>Month | %<br>Collection |  |  |  |  |  |
| 1    | Thiruvalla Sub<br>Dn.    | 32,780,441         | 8,129,690 | 7,654,260                      | 18.71%          |  |  |  |  |  |
| 2    | Mallappally Sub<br>Dn.   | 20,709,908         | 4,147,934 | 3,826,679                      | 15.39%          |  |  |  |  |  |
| 3    | Edathua Sub<br>Division  | 23,760,993         | 2,802,208 | 2,845,412                      | 10.71%          |  |  |  |  |  |
| 4    | Changanaserry<br>Sub Dn. | 28,799,834         | 3,308,951 | 2,778,301                      | 8.65%           |  |  |  |  |  |
|      |                          |                    |           |                                |                 |  |  |  |  |  |



|         | COLLECTION IN LAKHS |        |        |        |        |                        |         |          |          |          |          |                   |
|---------|---------------------|--------|--------|--------|--------|------------------------|---------|----------|----------|----------|----------|-------------------|
| YEAR    | April               | May    | June   | July   | August | September              | October | November | December | January  | February | March             |
| 2020-21 | 9.64                | 41.89  | 78.99  | 67.61  | 49.80  | 55.41                  | 65.21   | 90.86    | 62.90    | 82.32    | 95.78    | 104.51            |
| 2021-22 | 62.30               | 16.76  | 34.01  | 63.43  | 67.14  | 80.87                  | 75.53   | 69.57    | 87.77