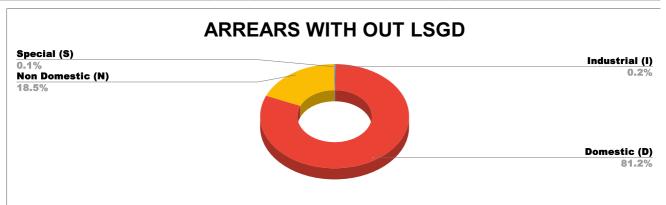

| DOMESTIC    | NON DOMESTIC | INDUSTRIAL | SPECIAL  | BULK<br>SUPPLY | Panchayath WC-Street<br>Taps | Muncipality<br>WC -Street Taps | Corporation WC -<br>Street Taps |
|-------------|--------------|------------|----------|----------------|------------------------------|--------------------------------|---------------------------------|
| 8,69,14,180 | 1,98,00,907  | 2,08,024   | 1,14,610 | 0              | 43,08,78,278                 | 7,06,24,563                    | 0                               |