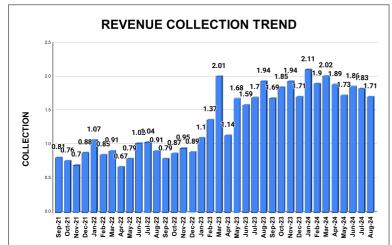

.03 | 103.80 | 91.20  | 79.40                  | 87.25   | 94.78    | 89.42    | 110.31   | 136.51   | 201.07            |
| 2023-24 | 114.08              | 167.74 | 159.43 | 169.98 | 193.83 | 169.00                 | 185.42  | 194.16   | 170.56   | 211.33   | 189.96   | 202.44            |
| 2024-25 | 188.86              | 172.84 | 185.71 | 182.62 | 171.05 |                        |         |          |          |          |          |                   |
|         |                     |        |        |        |        | YEAR                   | 2020-21 | 2021-22  | 2022-23  | 2023-24  | 2024-25  | 2024-25<br>(Proj) |
|         |                     |        |        |        |        | COLLECTION<br>IN LAKHS | 804.92  | 840.87   | 1,242.16 | 2,127.93 | 901.07   | 2,162.58          |









|         | CONNECTION OF LAST 53 MONTHS |          |          |          |          |           |          |          |          |          |          |          |
|---------|------------------------------|----------|----------|----------|----------|-----------|----------|----------|----------|----------|----------|----------|
| YEAR    | April                        | May      | June     | July     | August   | September | October  | November | December | January  | February | March    |
| 2020-21 | 93,233                       | 93,716   | 94,223   | 94,595   | 94,765   | 94,946    | 95,067   | 1,02,037 | 1,03,269 | 1,06,193 | 1,09,165 | 1,13,049 |
| 2021-22 | 1,13,832                     | 1,15,001 | 1,16,353 | 1,17,637 | 1,18,515 | 1,19,635  | 1,20,310 | 1,20,925 | 1,21,564 |