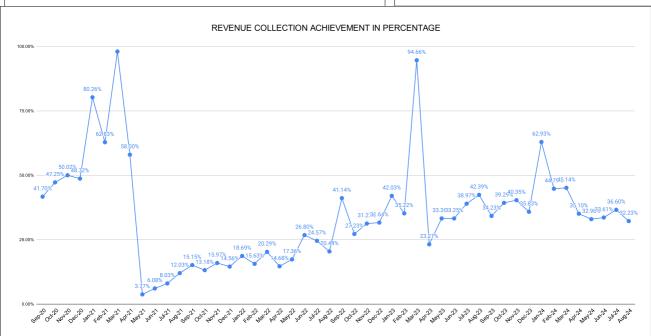

|                                | Marks | Total marks | Rank |
|--------------------------------|-------|-------------|------|
| COMPREHENSIVE INDEX            | 66.50 | 100         | 25   |
| REVENUE COLLECTION ACHIEVEMENT | 10.50 | 25          | 28   |
| METER READING POSTING          | 16.00 | 16          | 8    |
| FAULTY METER REPLACEMENT       | 13.57 | 20          | 18   |
| MOBILE NO UPDATION             | 9.92  | 10          | 23   |
| REVENUE RECOVERY STATUS        | 2.47  | 8           | 10   |
| JAL JEEVAN MISSION ROUTING     | 10.00 | 10          | 17   |
| AMNESTY                        | 4.05  | 11          | 27   |

## Marks Total marks Rank **REVENUE COLLECTION ACHIEVEMENT** 10.50 25.00 28 SECTION RANKING **JULY AUGUST** Collection SECTION NAME Opening Balance % Collection SECTION NAME Opening Balance % Collection Rank Demand For the Month Rank Demand For the Month Kollam PH Chathanoor 1 31503319 -2562709 1 56157618 8239083 3023310 10.45% 5205005 8.08% Section Section Kollam WS Section 2 2 57334492 5790864 5511148 8.73% 32439084 2772048 2612642 7.42% Section. Oachira Sasthamkotta 3 45646985 5272910 4366132 8.57% 3 57271693 5747250 4492632 7.13% Section Section. Kollam WS Kollam PH 4 32676905 2678931 2679929 7.58% 4 28520943 2791606 2223576 7.10% Section II Section Kottiyam Section 5 68967763 7455962 5562047 7.28% 5 Oachira Section 45994558 4503651 3399778 6.73% Chathanoor Kollam WS 6 54578998 6124701 4392497 7.24% 6 28616450 2542725 1952517 6.27% Section Kollam WS Kottiyam Section 7 7 28052023 2558396 70720115 5710204 4722551 1903454 6.22% 6.18% Section III Kollam WS Kollam WS 8 4863340 8 83598813 3692794 4.17% 84586782 3201190 2910733 3.32% Section1 Section1 Chavara Section 9 9 179167969 8517013 4556802 2.43% **Chavara Section** 185487950 7694613 3908081 2.02%