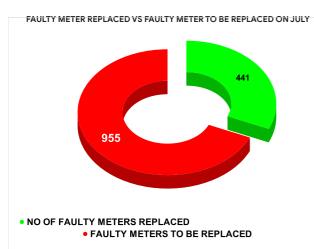

·

|        |                           | 13.57 20 |                       | 18                                      |  |     |
|--------|---------------------------|----------|-----------------------|-----------------------------------------|--|-----|
| MONTH  | Total No.of Faulty meters |          | Faulty meter<br>laced | Number of<br>Faulty<br>meter<br>pending |  |     |
| MARCH  | 1,326                     | 477      |                       | 477                                     |  | 849 |
| APRIL  | 1,400                     | 4        | 19                    | 981                                     |  |     |
| MAY    | 1,447                     | 3        | 888                   | 1,059                                   |  |     |
| JUNE   | 1,447                     | 3        | 888                   | 1,059                                   |  |     |
| JULY   | 1,396                     | 4        | 41                    | 955                                     |  |     |
| AUGUST | 1,328                     | 4        | <b>156</b>            | 872                                     |  |     |