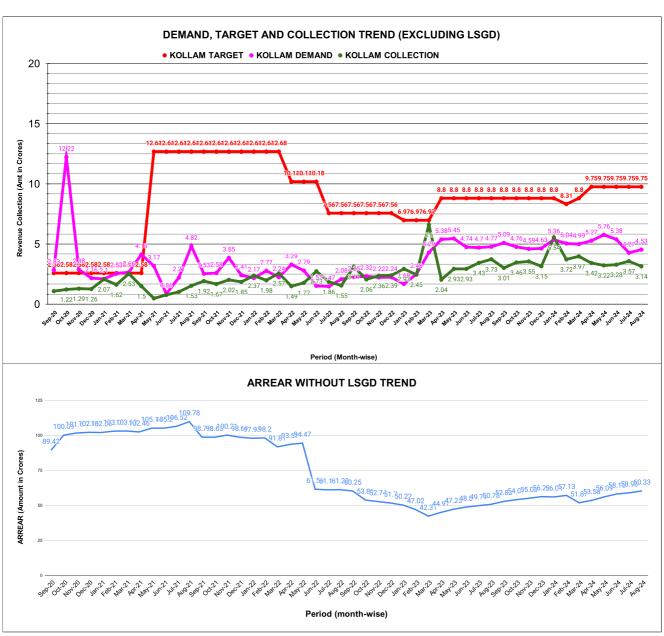

|         | COLLECTION IN LAKHS |        |        |        |        |                        |          |          |          |          |          |                   |
|---------|---------------------|--------|--------|--------|--------|------------------------|----------|----------|----------|----------|----------|-------------------|
| YEAR    | April               | May    | June   | July   | August | September              | October  | November | December | January  | February | March             |
| 2020-21 | 19.95               | 72.04  | 173.29 | 83.69  | 88.05  | 107.58                 | 121.92   | 129.06   | 125.69   | 207.07   | 162.10   | 252.96            |
| 2021-22 | 149.65              | 47.86  | 77.06  | 101.78 | 152.51 | 192.16                 | 167.18   | 202.46   | 184.62   | 236.98   | 198.21   | 257.26            |
| 2022-23 | 149.47              | 176.71 | 272.81 | 185.78 | 154.52 | 311.05                 | 205.88   | 236.39   | 239.23   | 292.98   | 245.50   | 659.77            |
| 2023-24 | 204.24              | 292.67 | 292.62 | 342.93 | 373.03 | 301.23                 | 345.71   | 355.07   | 315.34   | 553.82   | 372.19   | 397.25            |
| 2024-25 | 342.24              | 321.59 | 327.67 | 356.88 | 314.28 |                        |          |          |          |          |          |                   |
|         |                     |        |        |        |        | YEAR                   | 2020-21  | 2021-22  | 2022-23  | 2023-24  | 2024-25  | 2024-25<br>(Proj) |
|         |                     |        |        |        |        | COLLECTION<br>IN LAKHS | 1,543.39 | 1,967.72 | 3,130.09 | 4,146.11 | 1,662.66 | 3,990.38          |