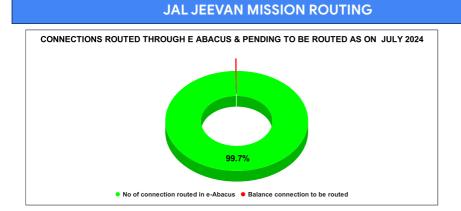

|        | Marks                            | Total marks                   | Rank                                  |
|--------|----------------------------------|-------------------------------|---------------------------------------|
|        | 10.00                            | 10                            | 17                                    |
| MARCH  | Total No of<br>JJM<br>Connection | No of connection routed in e- | Balance<br>connection to<br>be routed |
|        | 79,941                           | 79,916                        | 25                                    |
| APRIL  | Total No of<br>JJM<br>Connection | No of connection routed in e- | Balance<br>connection to<br>be routed |
|        | 78,680                           | 78,451                        | 229                                   |
|        | Total No of                      | No of                         | Balance                               |
| MAY    | JJM<br>Connection                | connection routed in e-       | connection to<br>be routed            |
|        | 79,132                           | 78,710                        | 422                                   |
|        | Total No of                      | No of                         | Balance                               |
| JUNE   | JJM<br>Connection                | connection<br>routed in e-    | connection to<br>be routed            |
| OONE   | 79,246                           | 78,976                        | 270                                   |
|        | Total No of                      | No of                         | Balance                               |
| JULY   | JJM<br>Connection                | connection<br>routed in e-    | connection to<br>be routed            |
| 3021   | 60,412                           | 60,234                        | 178                                   |
|        | Total No of                      | No of                         | Balance                               |
| AUGUST | JJM<br>Connection                | connection<br>routed in e-    | connection<br>to be routed            |
| A00001 | 79,461                           | 60,055                        | 13                                    |