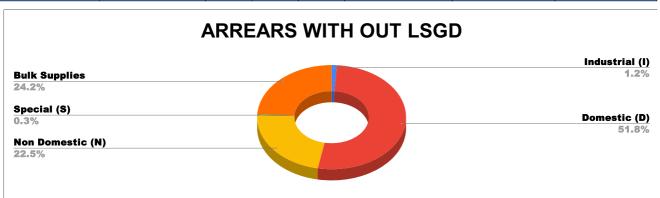

| DOMESTIC     | NON DOMESTIC | INDUSTRIAL | SPECIAL   | BULK<br>SUPPLY | Panchayath WC-Street<br>Taps | Muncipality<br>WC -Street Taps | Corporation WC -<br>Street Taps |
|--------------|--------------|------------|-----------|----------------|------------------------------|--------------------------------|---------------------------------|
| 31,26,00,485 | 13,58,22,101 | 70,01,391  | 19,77,207 | 14,58,82,342   | 47,78,46,625                 | 20,75,03,064                   | 1,20,77,577                     |

| Sources of data                     |                                                                                              |  |  |  |
|-------------------------------------|----------------------------------------------------------------------------------------------|--|--|--|
| Revenue Collection Data             | DCB based on E-abacus data collected from Divisions and consolidated by RM                   |  |  |  |
| Amnesty Data                        | Summary of Live data submitted by Revenue Division via Google sheet shared                   |  |  |  |
| Meter Reading Data                  | Data collected from division via google sheets                                               |  |  |  |
| Faulty Meter Replacement Data       | Data collected from division via google sheets                                               |  |  |  |
| JJM Reading Posting                 | Data collected from division via google sheets                                               |  |  |  |
| Moile Number updation Status        | Data collected from division via google sheets                                               |  |  |  |
| Disconnection data                  | Data collected from division via google sheets                                               |  |  |  |
| BPL data                            | Data provided from DBA                                                                       |  |  |  |
| Arrear Break up                     | Govt. Arrear , Central Govt. Arrear as on January based on e-abacus ; LSGD data based on DCB |  |  |  |
| Total Arrears and Total Connections | Data from DCB                                                                                |  |  |  |
| Top Defaulters                      | Arrear data from E-abacus as on July                                                         |  |  |  |