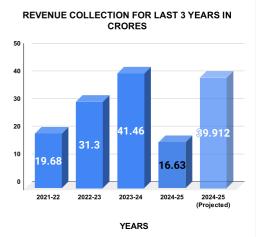

|         | COLLECTION IN LAKHS |        |        |        |        |                        |          |          |          |          |          |                   |
|---------|---------------------|--------|--------|--------|--------|------------------------|----------|----------|----------|----------|----------|-------------------|
| YEAR    | April               | May    | June   | July   | August | September              | October  | November | December | January  | February | March             |
| 2020-21 | 19.95               | 72.04  | 173.29 | 83.69  | 88.05  | 107.58                 | 121.92   | 129.06   | 125.69   | 207.07   | 162.10   | 252.96            |
| 2021-22 | 149.65              | 47.86  | 77.06  | 101.78 | 152.51 | 192.16                 | 167.18   | 202.46   | 184.62   | 236.98   | 198.21   | 257.26            |
| 2022-23 | 149.47              | 176.71 | 272.81 | 185.78 | 154.52 | 311.05                 | 205.88   | 236.39   | 239.23   | 292.98   | 245.50   | 659.77            |
| 2023-24 | 204.24              | 292.67 | 292.62 | 342.93 | 373.03 | 301.23                 | 345.71   | 355.07   | 315.34   | 553.82   | 372.19   | 397.25            |
| 2024-25 | 342.24              | 321.59 | 327.67 | 356.88 | 314.28 |                        |          |          |          |          |          |                   |
|         |                     |        |        |        |        | YEAR                   | 2020-21  | 2021-22  | 2022-23  | 2023-24  | 2024-25  | 2024-25<br>(Proj) |
|         |                     |        |        |        |        | COLLECTION<br>IN LAKHS | 1,543.39 | 1,967.72 | 3,130.09 | 4,146.11 | 1,662.66 | 3,990.38          |