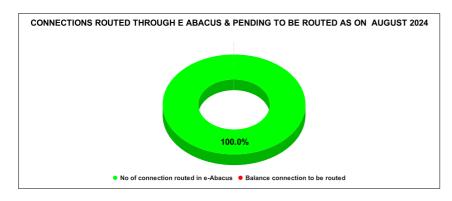

|        | Marks                            | Total marks                   | Rank                                  |
|--------|----------------------------------|-------------------------------|---------------------------------------|
|        | 10.00                            | 10                            | 17                                    |
| MARCH  | Total No of<br>JJM<br>Connection | No of connection routed in e- | Balance<br>connection to<br>be routed |
|        | 79,941                           | 79,916                        | 25                                    |
| APRIL  | Total No of<br>JJM<br>Connection | No of connection routed in e- | Balance<br>connection to<br>be routed |
|        | 78,680                           | 78,451                        | 229                                   |
|        | Total No of                      | No of                         | Balance                               |
| MAY    | JJM<br>Connection                | connection routed in e-       | connection to<br>be routed            |
|        | 79,132                           | 78,710                        | 422                                   |
|        | Total No of                      | No of                         | Balance                               |
| JUNE   | JJM<br>Connection                | connection<br>routed in e-    | connection to<br>be routed            |
| OONE   | 79,246                           | 78,976                        | 270                                   |
|        | Total No of                      | No of                         | Balance                               |
| JULY   | JJM<br>Connection                | connection<br>routed in e-    | connection to<br>be routed            |
| 3021   | 60,412                           | 60,234                        | 178                                   |
|        | Total No of                      | No of                         | Balance                               |
| AUGUST | JJM<br>Connection                | connection<br>routed in e-    | connection<br>to be routed            |
| A00001 | 79,461                           | 60,055                        | 13                                    |