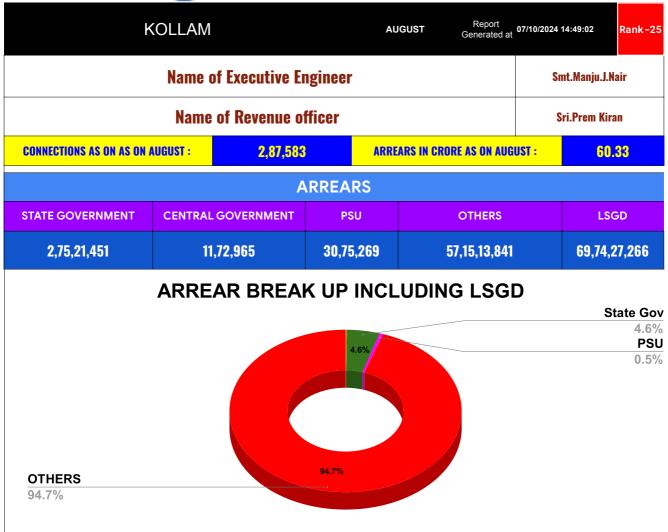

| Sources of data                     |                                                                                              |  |  |  |
|-------------------------------------|----------------------------------------------------------------------------------------------|--|--|--|
| Revenue Collection Data             | DCB based on E-abacus data collected from Divisions and consolidated by RM                   |  |  |  |
| Amnesty Data                        | Summary of Live data submitted by Revenue Division via Google sheet shared                   |  |  |  |
| Meter Reading Data                  | Data collected from division via google sheets                                               |  |  |  |
| Faulty Meter Replacement Data       | Data collected from division via google sheets                                               |  |  |  |
| JJM Reading Posting                 | Data collected from division via google sheets                                               |  |  |  |
| Moile Number updation Status        | Data collected from division via google sheets                                               |  |  |  |
| Disconnection data                  | Data collected from division via google sheets                                               |  |  |  |
| BPL data                            | Data provided from DBA                                                                       |  |  |  |
| Arrear Break up                     | Govt. Arrear , Central Govt. Arrear as on January based on e-abacus ; LSGD data based on DCB |  |  |  |
| Total Arrears and Total Connections | Data from DCB                                                                                |  |  |  |
| Top Defaulters                      | Arrear data from E-abacus as on July                                                         |  |  |  |