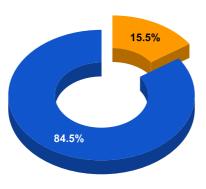

## **BPL DATA**

## BPL CONNECTIONS AS % OF TOTAL LIVE CONNECTIONS

• BPL CONNECTIONS • TOTAL LIVE CONNECTIONS

| COMPREHENSIVE INDEX | Marks | Total marks | Rank |
|---------------------|-------|-------------|------|
|                     | 66.50 | 100         | 25   |