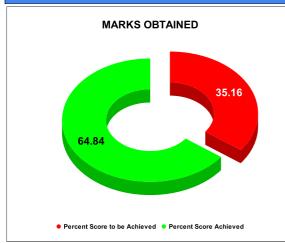

## BPL CONNECTIONS AS % OF TOTAL LIVE CONNECTIONS

• BPL CONNECTIONS • TOTAL LIVE CONNECTIONS

| COMPREHENSIVE INDEX | Marks | Total marks | Rank |
|---------------------|-------|-------------|------|
|                     | 66.50 | 100         | 25   |