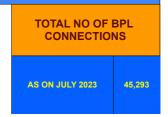

## **BPL DATA**

## BPL CONNECTIONS AS % OF TOTAL LIVE CONNECTIONS

• BPL CONNECTIONS • TOTAL LIVE CONNECTIONS

| COMPREHENSIVE INDEX | Marks | Total marks | Rank |
|---------------------|-------|-------------|------|
|                     | 66.50 | 100         | 25   |