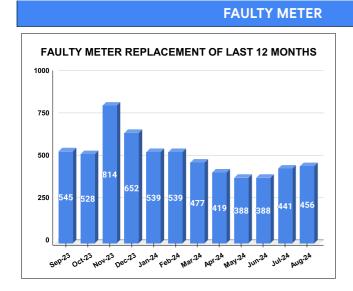

·

|        |                           | 13.57 20 |                       | 18                                      |  |     |
|--------|---------------------------|----------|-----------------------|-----------------------------------------|--|-----|
| MONTH  | Total No.of Faulty meters |          | Faulty meter<br>laced | Number of<br>Faulty<br>meter<br>pending |  |     |
| MARCH  | 1,326                     | 477      |                       | 477                                     |  | 849 |
| APRIL  | 1,400                     | 4        | 19                    | 981                                     |  |     |
| MAY    | 1,447                     | 3        | 888                   | 1,059                                   |  |     |
| JUNE   | 1,447                     | 3        | 888                   | 1,059                                   |  |     |
| JULY   | 1,396                     | 4        | 41                    | 955                                     |  |     |
| AUGUST | 1,328                     | 4        | <b>156</b>            | 872                                     |  |     |