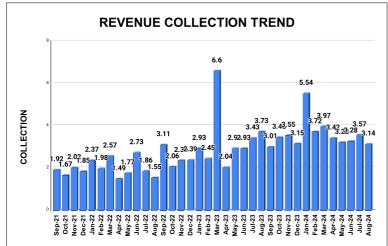

|         | COLLECTION IN LAKHS |        |        |        |        |                        |          |          |          |          |          |                   |
|---------|---------------------|--------|--------|--------|--------|------------------------|----------|----------|----------|----------|----------|-------------------|
| YEAR    | April               | May    | June   | July   | August | September              | October  | November | December | January  | February | March             |
| 2020-21 | 19.95               | 72.04  | 173.29 | 83.69  | 88.05  | 107.58                 | 121.92   | 129.06   | 125.69   | 207.07   | 162.10   | 252.96            |
| 2021-22 | 149.65              | 47.86  | 77.06  | 101.78 | 152.51 | 192.16                 | 167.18   | 202.46   | 184.62   | 236.98   | 198.21   | 257.26            |
| 2022-23 | 149.47              | 176.71 | 272.81 | 185.78 | 154.52 | 311.05                 | 205.88   | 236.39   | 239.23   | 292.98   | 245.50   | 659.77            |
| 2023-24 | 204.24              | 292.67 | 292.62 | 342.93 | 373.03 | 301.23                 | 345.71   | 355.07   | 315.34   | 553.82   | 372.19   | 397.25            |
| 2024-25 | 342.24              | 321.59 | 327.67 | 356.88 | 314.28 |                        |          |          |          |          |          |                   |
|         |                     |        |        |        |        | YEAR                   | 2020-21  | 2021-22  | 2022-23  | 2023-24  | 2024-25  | 2024-25<br>(Proj) |
|         |                     |        |        |        |        | COLLECTION<br>IN LAKHS | 1,543.39 | 1,967.72 | 3,130.09 | 4,146.11 | 1,662.66 | 3,990.38          |