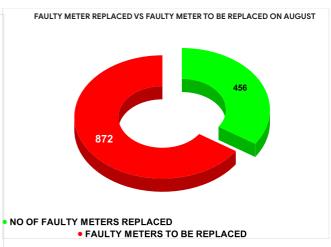

·

|        |                           | 13.57 20 |                       | 18                                      |  |     |
|--------|---------------------------|----------|-----------------------|-----------------------------------------|--|-----|
| MONTH  | Total No.of Faulty meters |          | Faulty meter<br>laced | Number of<br>Faulty<br>meter<br>pending |  |     |
| MARCH  | 1,326                     | 477      |                       | 477                                     |  | 849 |
| APRIL  | 1,400                     | 4        | 19                    | 981                                     |  |     |
| MAY    | 1,447                     | 3        | 888                   | 1,059                                   |  |     |
| JUNE   | 1,447                     | 3        | 888                   | 1,059                                   |  |     |
| JULY   | 1,396                     | 4        | 41                    | 955                                     |  |     |
| AUGUST | 1,328                     | 4        | <b>156</b>            | 872                                     |  |     |