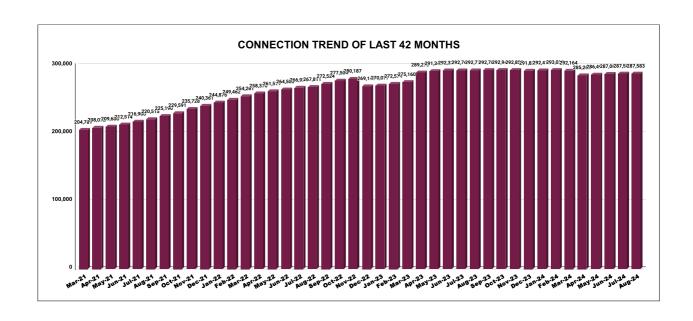

|         | CONNECTION OF LAST 53 MONTHS |          |          |          |          |           |          |          |          |          |          |          |
|---------|------------------------------|----------|----------|----------|----------|-----------|----------|----------|----------|----------|----------|----------|
| YEAR    | April                        | May      | June     | July     | August   | September | October  | November | December | January  | February | March    |
| 2020-21 | 1,90,105                     | 1,90,682 | 1,91,337 | 1,91,849 | 1,92,517 | 1,92,851  | 1,93,895 | 1,95,192 | 1,96,240 | 1,98,314 | 2,01,138 | 2,04,781 |
| 2021-22 | 2,08,072                     | 2,09,686 | 2,12,514 | 2,16,900 | 2,20,515 | 2,25,190  | 2,29,591 | 2,35,728 | 2,40,361 | 2,44,876 | 2,49,462 | 2,54,261 |
| 2022-23 | 2,58,370                     | 2,61,511 | 2,64,500 | 2,66,921 | 2,67,811 | 2,72,524  | 2,77,504 | 2,80,187 | 2,69,148 | 2,70,077 | 2,72,574 | 2,75,160 |
| 2023-24 | 2,89,273                     | 2,91,343 | 2,92,327 | 2,92,764 | 2,92,770 | 2,92,786  | 2,92,946 | 2,92,853 | 2,91,823 | 2,92,418 | 2,93,037 | 2,92,164 |
| 2024-25 | 2,85,260                     | 2,86,495 | 2,87,084 | 2,87,588 | 2,87,583 |           |          |          |          |          |          |          |