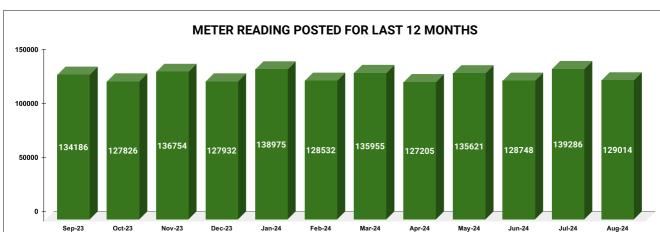

| METER READING POSTING   | Marks | Total marks | Rank |
|-------------------------|-------|-------------|------|
| METER READING 1 0311110 | 16.00 | 16          | 8    |

| Total No. of Live connection on March  | Total No. of<br>readings<br>posted on<br>March | Total Readings of March<br>against 50% Total Live<br>Connections of March 24 |
|----------------------------------------|------------------------------------------------|------------------------------------------------------------------------------|
| 268,612                                | 135,955                                        | 101.23%                                                                      |
| Total No. of Live<br>connection on May | Total No. of<br>readings<br>posted on<br>May   | Total Readings of May<br>against 50% Total Live<br>Connections of May 24     |
| 268,265                                | 135,621                                        | 101.11%                                                                      |
| Total No. of Live connection on July   | Total No. of readings posted on July           | Total Readings of July<br>against 50% Total Live<br>Connections of July 24   |
| 270,119                                | 139,286                                        | 103.13%                                                                      |

| Total No. of Live connection<br>on April | Total No. of<br>readings<br>posted on<br>April  | Total Readings of April<br>against 50% Total Live<br>Connections of April 24   |  |
|------------------------------------------|-------------------------------------------------|--------------------------------------------------------------------------------|--|
| 267,234                                  | 127,205                                         | 95.20%                                                                         |  |
| Total No. of Live connection on June     | Total No. of<br>readings<br>posted on<br>June   | Total Readings of June<br>against 50% Total Live<br>Connections of June 24     |  |
| 270,796                                  | 128,748                                         | 95.09%                                                                         |  |
| Total No. of Live connection on August   | Total No. of<br>readings<br>posted on<br>August | Total Readings of August<br>against 50% Total Live<br>Connections of August 24 |  |
| 270,104                                  | 129,014                                         | 95.53%                                                                         |  |