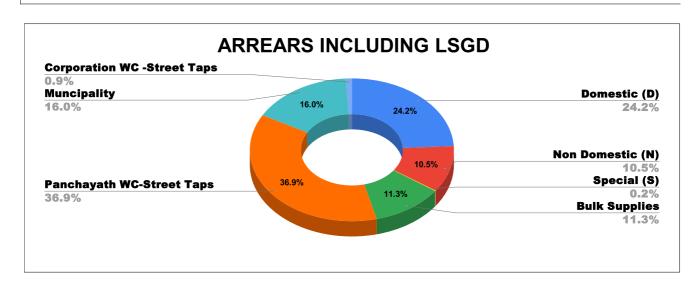

| DOMESTIC     | NON DOMESTIC | INDUSTRIAL | SPECIAL   | BULK<br>SUPPLY | Panchayath WC-Street<br>Taps | Muncipality<br>WC -Street Taps | Corporation WC -<br>Street Taps |
|--------------|--------------|------------|-----------|----------------|------------------------------|--------------------------------|---------------------------------|
| 31,26,00,485 | 13,58,22,101 | 70,01,391  | 19,77,207 | 14,58,82,342   | 47,78,46,625                 | 20,75,03,064                   | 1,20,77,577                     |

| Sources of data                     |                                                                                              |  |  |  |
|-------------------------------------|----------------------------------------------------------------------------------------------|--|--|--|
| Revenue Collection Data             | DCB based on E-abacus data collected from Divisions and consolidated by RM                   |  |  |  |
| Amnesty Data                        | Summary of Live data submitted by Revenue Division via Google sheet shared                   |  |  |  |
| Meter Reading Data                  | Data collected from division via google sheets                                               |  |  |  |
| Faulty Meter Replacement Data       | Data collected from division via google sheets                                               |  |  |  |
| JJM Reading Posting                 | Data collected from division via google sheets                                               |  |  |  |
| Moile Number updation Status        | Data collected from division via google sheets                                               |  |  |  |
| Disconnection data                  | Data collected from division via google sheets                                               |  |  |  |
| BPL data                            | Data provided from DBA                                                                       |  |  |  |
| Arrear Break up                     | Govt. Arrear , Central Govt. Arrear as on January based on e-abacus ; LSGD data based on DCB |  |  |  |
| Total Arrears and Total Connections | Data from DCB                                                                                |  |  |  |
| Top Defaulters                      | Arrear data from E-abacus as on July                                                         |  |  |  |