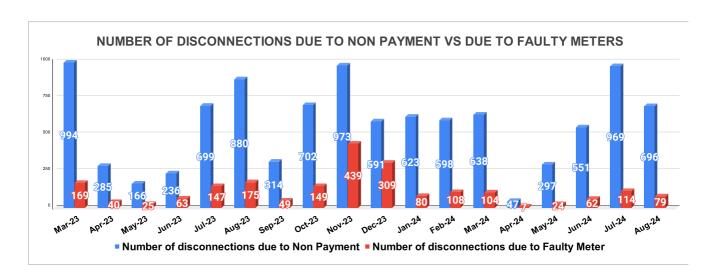

Marks Total marks Rank

| DISCONNECTION STATUS     |       |     |      |      |        | Marks     | Total marks | Rank     |          |         |          |       |
|--------------------------|-------|-----|------|------|--------|-----------|-------------|----------|----------|---------|----------|-------|
|                          |       |     |      |      |        |           |             | -        | -        | -       |          |       |
| DISCONNECTI<br>ONS       | APRIL | MAY | JUNE | JULY | AUGUST | SEPTEMBER | OCTOBER     | NOVEMBER | DECEMBER | JANUARY | FEBRUARY | MARCH |
| DUE TO NON<br>PAYMENT () | 285   | 166 | 236  | 699  | 880    | 314       | 702         | 973      | 591      | 623     | 598      | 638   |
| DUE TO FAULTY<br>METER)  | 40    | 25  | 63   | 147  | 175    | 49        | 149         | 439      | 309      | 80      | 108      | 104   |
| DUE TO NON<br>PAYMENT()  | 47    | 297 | 551  | 969  | 696    |           |             |          |          |         |          |       |
| DUE TO FAULTY<br>METER() | 7     | 24  | 62   | 114  | 79     |           |             |          |          |         |          |       |