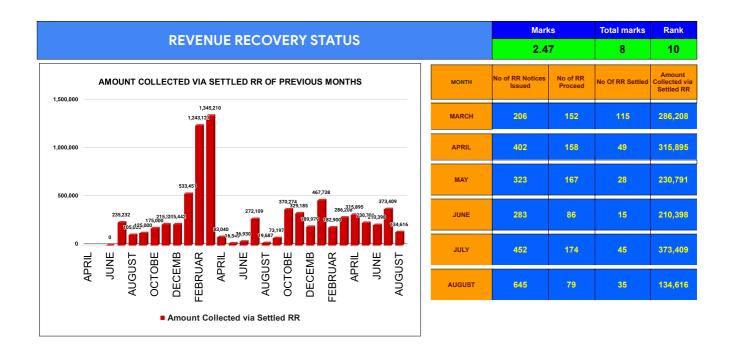

3   |             |        |
| MOBILE NUMBER UPDATION PENDING       | Mobile Number updation pending |     |      |             |        |
| ° 6                                  | APRIL                          | MAY | JUNE | JULY        | AUGUST |
| 4                                    | 0                              | 3   | 3    | 6           | 0      |
| 3 3                                  |                                |     |      |             |        |
|                                      |                                |     |      |             |        |
|                                      |                                |     |      |             |        |
| ■ APRIL ■ MAY ■ JUNE ■ JULY ■ AUGUST |                                |     |      |             |        |







|        | Marks                            | Total marks                   | Rank                                  |
|--------|----------------------------------|-------------------------------|---------------------------------------|
|        | 10.00                            | 10                            | 17                                    |
| MARCH  | Total No of<br>JJM<br>Connection | No of connection routed in e- | Balance<br>connection to<br>be routed |
|        | 79,941                           | 79,916                        | 25                                    |
| APRIL  | Total No of<br>JJM<br>Connection | No of connection routed in e- | Balance<br>connection to<br>be routed |
|        | 78,680                           | 78,451                        | 229