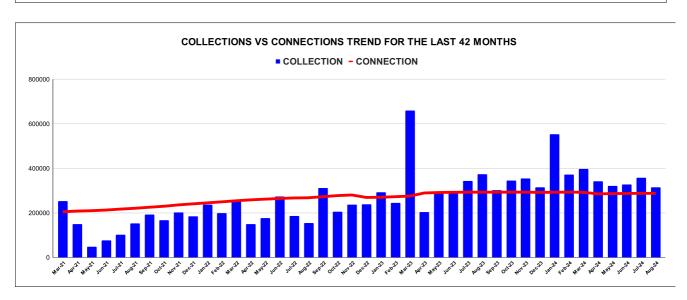

|         | COLLECTION IN LAKHS |        |        |        |        |                        |          |          |          |          |          |                   |
|---------|---------------------|--------|--------|--------|--------|------------------------|----------|----------|----------|----------|----------|-------------------|
| YEAR    | April               | May    | June   | July   | August | September              | October  | November | December | January  | February | March             |
| 2020-21 | 19.95               | 72.04  | 173.29 | 83.69  | 88.05  | 107.58                 | 121.92   | 129.06   | 125.69   | 207.07   | 162.10   | 252.96            |
| 2021-22 | 149.65              | 47.86  | 77.06  | 101.78 | 152.51 | 192.16                 | 167.18   | 202.46   | 184.62   | 236.98   | 198.21   | 257.26            |
| 2022-23 | 149.47              | 176.71 | 272.81 | 185.78 | 154.52 | 311.05                 | 205.88   | 236.39   | 239.23   | 292.98   | 245.50   | 659.77            |
| 2023-24 | 204.24              | 292.67 | 292.62 | 342.93 | 373.03 | 301.23                 | 345.71   | 355.07   | 315.34   | 553.82   | 372.19   | 397.25            |
| 2024-25 | 342.24              | 321.59 | 327.67 | 356.88 | 314.28 |                        |          |          |          |          |          |                   |
|         |                     |        |        |        |        | YEAR                   | 2020-21  | 2021-22  | 2022-23  | 2023-24  | 2024-25  | 2024-25<br>(Proj) |
|         |                     |        |        |        |        | COLLECTION<br>IN LAKHS | 1,543.39 | 1,967.72 | 3,130.09 | 4,146.11 | 1,662.66 | 3,990.38          |