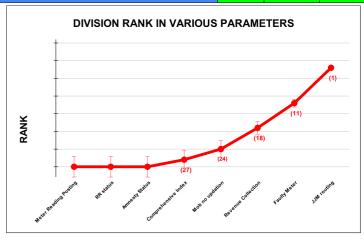

|                                | Marks | Total marks | Rank |
|--------------------------------|-------|-------------|------|
| COMPREHENSIVE INDEX            | 66.50 | 100         | 25   |
| REVENUE COLLECTION ACHIEVEMENT | 10.50 | 25          | 28   |
| METER READING POSTING          | 16.00 | 16          | 8    |
| FAULTY METER REPLACEMENT       | 13.57 | 20          | 18   |
| MOBILE NO UPDATION             | 9.92  | 10          | 23   |
| REVENUE RECOVERY STATUS        | 2.47  | 8           | 10   |
| JAL JEEVAN MISSION ROUTING     | 10.00 | 10          | 17   |
| AMNESTY                        | 4.05  | 11          | 27   |