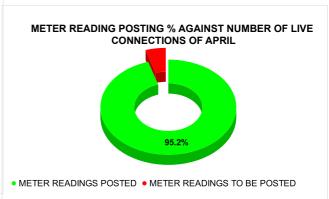

| Total No. of Live connection<br>on April | Total No. of<br>readings<br>posted on<br>April  | Total Readings of April<br>against 50% Total Live<br>Connections of April 24   |  |
|------------------------------------------|-------------------------------------------------|--------------------------------------------------------------------------------|--|
| 267,234                                  | 127,205                                         | 95.20%                                                                         |  |
| Total No. of Live connection on June     | Total No. of<br>readings<br>posted on<br>June   | Total Readings of June<br>against 50% Total Live<br>Connections of June 24     |  |
| 270,796                                  | 128,748                                         | 95.09%                                                                         |  |
| Total No. of Live connection on August   | Total No. of<br>readings<br>posted on<br>August | Total Readings of August<br>against 50% Total Live<br>Connections of August 24 |  |
| 270,104                                  | 129,014                                         | 95.53%                                                                         |  |