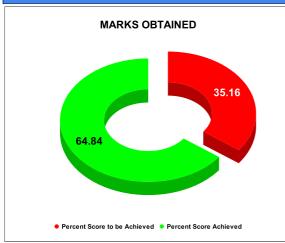

|                                | Marks | Total marks | Rank |
|--------------------------------|-------|-------------|------|
| COMPREHENSIVE INDEX            | 78.89 | 100         | 9    |
| REVENUE COLLECTION ACHIEVEMENT | 14.43 | 25          | 20   |
| METER READING POSTING          | 14.86 | 16          | 24   |
| FAULTY METER REPLACEMENT       | 12.36 | 20          | 22   |
| MOBILE NO UPDATION             | 10.00 | 10          | 15   |
| REVENUE RECOVERY STATUS        | 8.00  | 8           | 1    |
| JAL JEEVAN MISSION ROUTING     | 9.99  | 10          | 19   |
| AMNESTY                        | 9.24  | 11          | 7    |