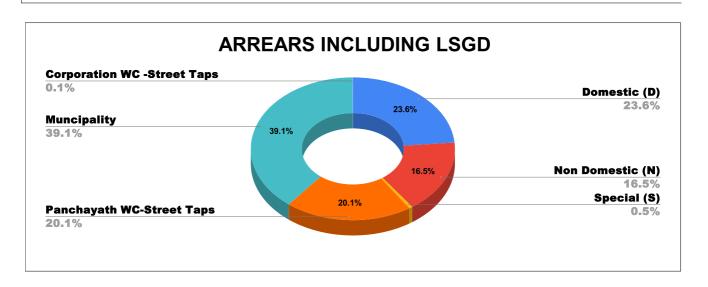

| ARI                     | JVIKKAI  | RA              | AL        | JGUST Report<br>Generated at | 07/10/2024 14:48:48 | Rank-9                                   |
|-------------------------|----------|-----------------|-----------|------------------------------|---------------------|------------------------------------------|
|                         | Name (   | of Executive En | ngineer   |                              | Sri. Manoj.         | M                                        |
|                         | Name     | of Revenue of   | fficer    |                              | Smt.Sujatha         | В                                        |
| CONNECTIONS AS ON AS ON | AUGUST : | 1,28,617        | ARRE      | ARS IN CRORE AS ON AUG       | UST: 14             | .79                                      |
|                         |          | А               | RREARS    |                              |                     |                                          |
| STATE GOVERNMENT        | CENTRAL  | . GOVERNMENT    | PSU       | OTHERS                       | LS                  | GD                                       |
| 3,62,66,984             | 7        | ,92,711         | 5,57,097  | 11,03,12,291                 | 21,60,              | 04,690                                   |
|                         | ARRE     | AR BREAK        | K UP INCL | UDING LSGI                   | )                   |                                          |
|                         |          |                 |           | 24.5%                        |                     | 0.5%<br>State Go<br>24.5%<br>PSI<br>0.4% |

| DOMESTIC    | NON DOMESTIC | INDUSTRIAL | SPECIAL   | BULK<br>SUPPLY | Panchayath WC-Street<br>Taps | Muncipality<br>WC -Street Taps | Corporation WC -<br>Street Taps |
|-------------|--------------|------------|-----------|----------------|------------------------------|--------------------------------|---------------------------------|
| 8,59,29,457 | 6,00,76,088  | 87         | 19,23,451 | 0              | 7,33,21,860                  | 14,24,05,284                   | 2,77,546                        |