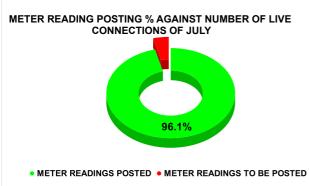

| METER READING POSTING | Marks | Total marks | Rank |
|-----------------------|-------|-------------|------|
| METER READING FOOTING | 14.86 | 16          | 24   |

| Total No. of Live connection on March   | Total No. of<br>readings<br>posted on<br>March | Total Readings of March<br>against 50% Total Live<br>Connections of March 24 |
|-----------------------------------------|------------------------------------------------|------------------------------------------------------------------------------|
| 124,177                                 | 57,952                                         | 93.34%                                                                       |
| Total No. of Live<br>connection on May  | Total No. of<br>readings<br>posted on<br>May   | Total Readings of May<br>against 50% Total Live<br>Connections of May 24     |
| 123,662                                 | 58,137                                         | 94.03%                                                                       |
| Total No. of Live<br>connection on July | Total No. of readings posted on July           | Total Readings of July<br>against 50% Total Live<br>Connections of July 24   |
| 122,222                                 | 58,728                                         | 96.10%                                                                       |