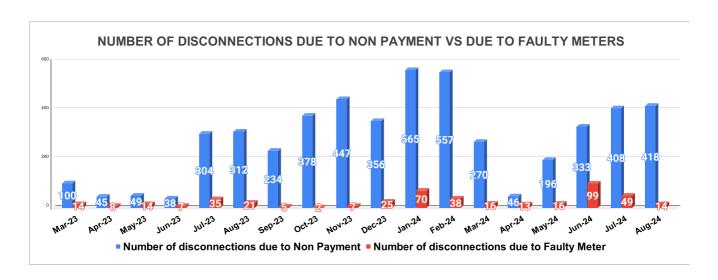

Marks Total marks Rank

| DISCONNECTION STATUS     |       |     |      |      | Marks  | Total marks | Rank    |          |          |         |          |       |
|--------------------------|-------|-----|------|------|--------|-------------|---------|----------|----------|---------|----------|-------|
| DISCONNECTI<br>ONS       | APRIL | MAY | JUNE | JULY | AUGUST | SEPTEMBER   | OCTOBER | NOVEMBER | DECEMBER | JANUARY | FEBRUARY | MARCH |
| DUE TO NON<br>PAYMENT () | 45    | 49  | 38   | 304  | 312    | 234         | 378     | 447      | 356      | 565     | 557      | 270   |
| DUE TO FAULTY<br>METER)  | 8     | 14  | 7    | 35   | 21     | 5           | 2       | 7        | 25       | 70      | 38       | 16    |
| DUE TO NON<br>PAYMENT()  | 46    | 196 | 333  | 408  | 418    |             |         |          |          |         |          |       |
| DUE TO FAULTY<br>METER() | 13    | 16  | 99   | 49   | 14     |             |         |          |          |         |          |       |