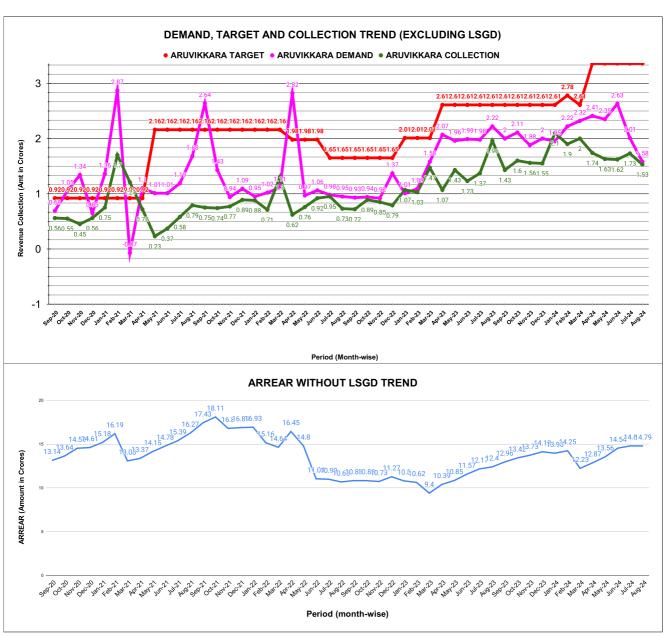

|         |        |        |        |        | COLI   | LECTIO                 | ON IN   | LAKHS    |          |          |          |                   |
|---------|--------|--------|--------|--------|--------|------------------------|---------|----------|----------|----------|----------|-------------------|
| YEAR    | April  | May    | June   | July   | August | September              | October | November | December | January  | February | March             |
| 2020-21 | 5.92   | 5.69   | 58.06  | 66.36  | 49.34  | 56.18                  | 54.62   | 45.14    | 55.82    | 75.23    | 170.24   | 120.53            |
| 2021-22 | 71.53  | 22.74  | 36.98  | 57.52  | 78.60  | 74.80                  | 73.83   | 77.42    | 88.94    | 87.60    | 71.28    | 130.02            |
| 2022-23 | 61.85  | 75.71  | 92.19  | 95.04  | 72.61  | 72.10                  | 88.62   | 84.75    | 79.14    | 107.08   | 102.56   | 147.41            |
| 2023-24 | 106.72 | 143.21 | 123.39 | 136.89 | 196.39 | 142.99                 | 160.46  | 156.22   | 155.39   | 209.81   | 190.21   | 199.66            |
| 2024-25 | 174.03 | 162.91 | 162.01 | 173.12 | 152.76 |                        |         |          |          |          |          |                   |
|         |        |        |        |        |        | YEAR                   | 2020-21 | 2021-22  | 2022-23  | 2023-24  | 2024-25  | 2024-25<br>(Proj) |
|         |        |        |        |        |        | COLLECTION<br>IN LAKHS | 763.13  | 871.24   | 1,079.06 | 1,921.34 | 824.83   | 1,979.58          |

|         |          |          |          | COI      | NNECT    | ION O     | F LAST   | 53 MON'  | ТНЅ      |          |          |          |
|---------|----------|----------|----------|----------|----------|-----------|----------|----------|----------|----------|----------|----------|
| YEAR    | April    | May      | June     | July     | August   | September | October  | November | December | January  | February | March    |
| 2020-21 | 50,624   | 51,135   | 51,621   | 51,932   | 52,191   | 52,191    | 52,817   | 58,860   | 61,303   | 64,082   | 67,900   | 72,306   |
| 2021-22 | 74,998   | 75,704   | 76,533   | 77,857   | 79,611   | 82,619    | 84,846   | 86,696   | 88,712   | 90,124   | 91,248   | 94,956   |
| 2022-23 | 97,241   | 99,337   | 1,00,486 | 1,02,683 | 1,05,550 | 1,06,497  | 1,07,779 | 1,11,000 | 1,08,218 | 1,10,016 | 1,11,971 | 1,15,839 |
| 2023-24 | 1,20,759 | 1,22,937 | 1,24,799 | 1,26,736 | 1,26,494 | 1,27,137  | 1,28,830 | 1,28,800 | 1,31,043 | 1,32,924 | 1,33,416 | 1,32,726 |
| 2024-25 | 1,31,380 | 1,30,112 | 1,29,748 | 1,28,865 | 1,28,617 |           |          |          |          |          |          |          |