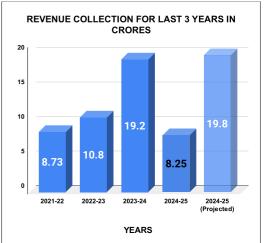

|         |        |        |        |        | COLI   | LECTIO                 | ON IN   | LAKHS    |          |          |          |                   |
|---------|--------|--------|--------|--------|--------|------------------------|---------|----------|----------|----------|----------|-------------------|
| YEAR    | April  | May    | June   | July   | August | September              | October | November | December | January  | February | March             |
| 2020-21 | 5.92   | 5.69   | 58.06  | 66.36  | 49.34  | 56.18                  | 54.62   | 45.14    | 55.82    | 75.23    | 170.24   | 120.53            |
| 2021-22 | 71.53  | 22.74  | 36.98  | 57.52  | 78.60  | 74.80                  | 73.83   | 77.42    | 88.94    | 87.60    | 71.28    | 130.02            |
| 2022-23 | 61.85  | 75.71  | 92.19  | 95.04  | 72.61  | 72.10                  | 88.62   | 84.75    | 79.14    | 107.08   | 102.56   | 147.41            |
| 2023-24 | 106.72 | 143.21 | 123.39 | 136.89 | 196.39 | 142.99                 | 160.46  | 156.22   | 155.39   | 209.81   | 190.21   | 199.66            |
| 2024-25 | 174.03 | 162.91 | 162.01 | 173.12 | 152.76 |                        |         |          |          |          |          |                   |
|         |        |        |        |        |        | YEAR                   | 2020-21 | 2021-22  | 2022-23  | 2023-24  | 2024-25  | 2024-25<br>(Proj) |
|         |        |        |        |        |        | COLLECTION<br>IN LAKHS | 763.13  | 871.24   | 1,079.06 | 1,921.34 | 824.83   | 1,979.58          |