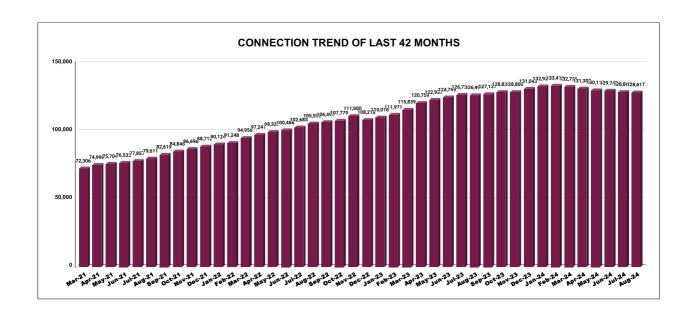

|         |          |          |          | COI      | NNECT    | ION O     | F LAST   | 53 MON'  | ТНЅ      |          |          |          |
|---------|----------|----------|----------|----------|----------|-----------|----------|----------|----------|----------|----------|----------|
| YEAR    | April    | May      | June     | July     | August   | September | October  | November | December | January  | February | March    |
| 2020-21 | 50,624   | 51,135   | 51,621   | 51,932   | 52,191   | 52,191    | 52,817   | 58,860   | 61,303   | 64,082   | 67,900   | 72,306   |
| 2021-22 | 74,998   | 75,704   | 76,533   | 77,857   | 79,611   | 82,619    | 84,846   | 86,696   | 88,712   | 90,124   | 91,248   | 94,956   |
| 2022-23 | 97,241   | 99,337   | 1,00,486 | 1,02,683 | 1,05,550 | 1,06,497  | 1,07,779 | 1,11,000 | 1,08,218 | 1,10,016 | 1,11,971 | 1,15,839 |
| 2023-24 | 1,20,759 | 1,22,937 | 1,24,799 | 1,26,736 | 1,26,494 | 1,27,137  | 1,28,830 | 1,28,800 | 1,31,043 | 1,32,924 | 1,33,416 | 1,32,726 |
| 2024-25 | 1,31,380 | 1,30,112 | 1,29,748 | 1,28,865 | 1,28,617 |           |          |          |          |          |          |          |