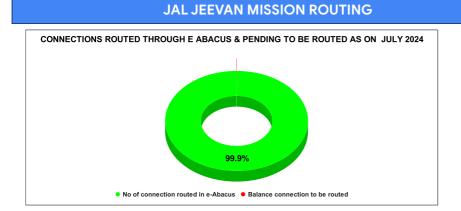

|        | 9.99                             | 10                            | 19                                    |
|--------|----------------------------------|-------------------------------|---------------------------------------|
| MARCH  | Total No of<br>JJM<br>Connection | No of connection routed in e- | Balance<br>connection to<br>be routed |
|        | 88,948                           | 88,864                        | 84                                    |
| APRIL  | Total No of<br>JJM<br>Connection | No of connection routed in e- | Balance<br>connection to<br>be routed |
|        | 66,986                           | 66,986                        | 0                                     |
| MAY    | Total No of<br>JJM<br>Connection | No of connection routed in e- | Balance<br>connection to<br>be routed |
|        | 88,383                           | 88,312                        | 71                                    |
| JUNE   | Total No of<br>JJM<br>Connection | No of connection routed in e- | Balance<br>connection to<br>be routed |
|        | 89,260                           | 89,174                        | 86                                    |
| JULY   | Total No of<br>JJM<br>Connection | No of connection routed in e- | Balance<br>connection to<br>be routed |
|        | 90,170                           | 90,110                        | 60                                    |
| AUGUST | Total No of<br>JJM<br>Connection | No of connection routed in e- | Balance connection to be routed       |
| A03031 | 90,575                           | 90,455                        | 120                                   |