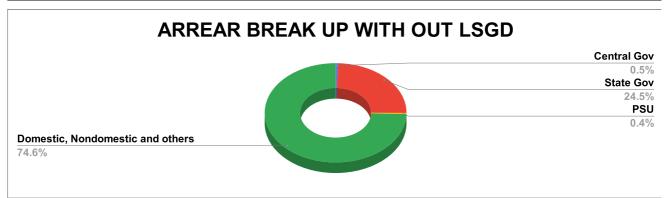

| ARI                     | JVIKKAI  | RA              | AL        | JGUST Report<br>Generated at | 07/10/2024 14:48:48 | Rank-9                                   |
|-------------------------|----------|-----------------|-----------|------------------------------|---------------------|------------------------------------------|
|                         | Name (   | of Executive En | ngineer   |                              | Sri. Manoj.         | M                                        |
|                         | Name     | of Revenue of   | fficer    |                              | Smt.Sujatha         | В                                        |
| CONNECTIONS AS ON AS ON | AUGUST : | 1,28,617        | ARRE      | ARS IN CRORE AS ON AUG       | UST: 14             | .79                                      |
|                         |          | А               | RREARS    |                              |                     |                                          |
| STATE GOVERNMENT        | CENTRAL  | . GOVERNMENT    | PSU       | OTHERS                       | LS                  | GD                                       |
| 3,62,66,984             | 7        | ,92,711         | 5,57,097  | 11,03,12,291                 | 21,60,              | 04,690                                   |
|                         | ARRE     | AR BREAK        | K UP INCL | UDING LSGI                   | )                   |                                          |
|                         |          |                 |           | 24.5%                        |                     | 0.5%<br>State Go<br>24.5%<br>PSI<br>0.4% |