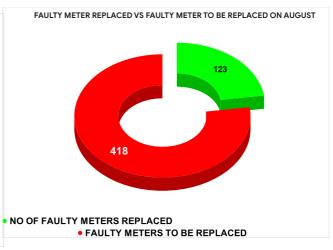

|        |                           | 12.36                           | 20  | 22                                      |
|--------|---------------------------|---------------------------------|-----|-----------------------------------------|
| MONTH  | Total No.of Faulty meters | Number of Faulty meter replaced |     | Number of<br>Faulty<br>meter<br>pending |
| MARCH  | 824                       | 1                               | 99  | 625                                     |
| APRIL  | 825                       | 179                             |     | 646                                     |
| MAY    | 703                       | 2                               | .04 | 499                                     |
| JUNE   | 587                       | 1                               | 74  | 413                                     |
| JULY   | 558                       | 1                               | 76  | 382                                     |
| AUGUST | 541                       | 1                               | 23  | 418                                     |