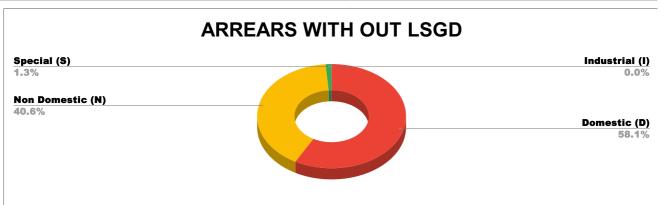

| ARI                     | JVIKKAI  | RA              | AL        | JGUST Report<br>Generated at | 07/10/2024 14:48:48 | Rank-9                                   |
|-------------------------|----------|-----------------|-----------|------------------------------|---------------------|------------------------------------------|
|                         | Name (   | of Executive En | ngineer   |                              | Sri. Manoj.         | M                                        |
|                         | Name     | of Revenue of   | fficer    |                              | Smt.Sujatha         | В                                        |
| CONNECTIONS AS ON AS ON | AUGUST : | 1,28,617        | ARRE      | ARS IN CRORE AS ON AUG       | UST: 14             | .79                                      |
|                         |          | А               | RREARS    |                              |                     |                                          |
| STATE GOVERNMENT        | CENTRAL  | . GOVERNMENT    | PSU       | OTHERS                       | LS                  | GD                                       |
| 3,62,66,984             | 7        | ,92,711         | 5,57,097  | 11,03,12,291                 | 21,60,              | 04,690                                   |
|                         | ARRE     | AR BREAK        | K UP INCL | UDING LSGI                   | )                   |                                          |
|                         |          |                 |           | 24.5%                        |                     | 0.5%<br>State Go<br>24.5%<br>PSI<br>0.4% |

| DOMESTIC    | NON DOMESTIC | INDUSTRIAL | SPECIAL   | BULK<br>SUPPLY | Panchayath WC-Street<br>Taps | Muncipality<br>WC -Street Taps | Corporation WC -<br>Street Taps |
|-------------|--------------|------------|-----------|----------------|------------------------------|--------------------------------|---------------------------------|
| 8,59,29,457 | 6,00,76,088  | 87         | 19,23,451 | 0              | 7,33,21,860                  | 14,24,05,284                   | 2,77,546                        |