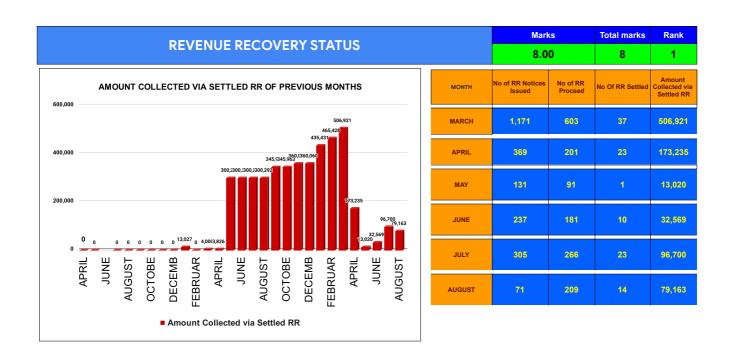

|                                | Marks | Total marks | Rank |
|--------------------------------|-------|-------------|------|
| COMPREHENSIVE INDEX            | 78.89 | 100         | 9    |
| REVENUE COLLECTION ACHIEVEMENT | 14.43 | 25          | 20   |
| METER READING POSTING          | 14.86 | 16          | 24   |
| FAULTY METER REPLACEMENT       | 12.36 | 20          | 22   |
| MOBILE NO UPDATION             | 10.00 | 10          | 15   |
| REVENUE RECOVERY STATUS        | 8.00  | 8           | 1    |
| JAL JEEVAN MISSION ROUTING     | 9.99  | 10          | 19   |
| AMNESTY                        | 9.24  | 11          | 7    |