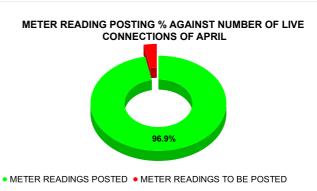

| Total No. of Live connection<br>on April | Total No. of readings posted on April           | Total Readings of April<br>against 50% Total Live<br>Connections of April 24   |
|------------------------------------------|-------------------------------------------------|--------------------------------------------------------------------------------|
| 124,799                                  | 60,454                                          | 96.88%                                                                         |
| Total No. of Live connection on June     | Total No. of<br>readings<br>posted on<br>June   | Total Readings of June<br>against 50% Total Live<br>Connections of June 24     |
| 123,142                                  | 61,464                                          | 99.83%                                                                         |
| Total No. of Live connection on August   | Total No. of<br>readings<br>posted on<br>August | Total Readings of August<br>against 50% Total Live<br>Connections of August 24 |
| 120,821                                  | 61,448                                          | 101.72%                                                                        |