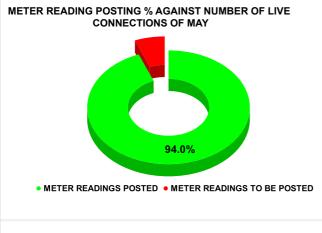

| METER READING POSTING | Marks | Total marks | Rank |
|-----------------------|-------|-------------|------|
| METER READING FOOTING | 14.86 | 16          | 24   |

| Total No. of Live connection on March   | Total No. of<br>readings<br>posted on<br>March | Total Readings of March<br>against 50% Total Live<br>Connections of March 24 |
|-----------------------------------------|------------------------------------------------|------------------------------------------------------------------------------|
| 124,177                                 | 57,952                                         | 93.34%                                                                       |
| Total No. of Live<br>connection on May  | Total No. of<br>readings<br>posted on<br>May   | Total Readings of May<br>against 50% Total Live<br>Connections of May 24     |
| 123,662                                 | 58,137                                         | 94.03%                                                                       |
| Total No. of Live<br>connection on July | Total No. of readings posted on July           | Total Readings of July<br>against 50% Total Live<br>Connections of July 24   |
| 122,222                                 | 58,728                                         | 96.10%                                                                       |