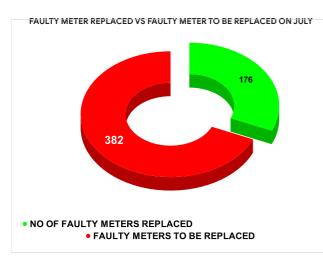

|        |                           | 12.36                           | 20  | 22                                      |
|--------|---------------------------|---------------------------------|-----|-----------------------------------------|
| MONTH  | Total No.of Faulty meters | Number of Faulty meter replaced |     | Number of<br>Faulty<br>meter<br>pending |
| MARCH  | 824                       | 1                               | 99  | 625                                     |
| APRIL  | 825                       | 179                             |     | 646                                     |
| MAY    | 703                       | 2                               | .04 | 499                                     |
| JUNE   | 587                       | 1                               | 74  | 413                                     |
| JULY   | 558                       | 1                               | 76  | 382                                     |
| AUGUST | 541                       | 1                               | 23  | 418                                     |