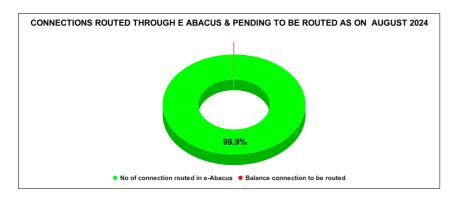

|        | 9.99                             | 10                            | 19                                    |
|--------|----------------------------------|-------------------------------|---------------------------------------|
| MARCH  | Total No of<br>JJM<br>Connection | No of connection routed in e- | Balance<br>connection to<br>be routed |
|        | 88,948                           | 88,864                        | 84                                    |
| APRIL  | Total No of<br>JJM<br>Connection | No of connection routed in e- | Balance<br>connection to<br>be routed |
|        | 66,986                           | 66,986                        | 0                                     |
| MAY    | Total No of<br>JJM<br>Connection | No of connection routed in e- | Balance<br>connection to<br>be routed |
|        | 88,383                           | 88,312                        | 71                                    |
| JUNE   | Total No of<br>JJM<br>Connection | No of connection routed in e- | Balance<br>connection to<br>be routed |
|        | 89,260                           | 89,174                        | 86                                    |
| JULY   | Total No of<br>JJM<br>Connection | No of connection routed in e- | Balance<br>connection to<br>be routed |
|        | 90,170                           | 90,110                        | 60                                    |
| AUGUST | Total No of<br>JJM<br>Connection | No of connection routed in e- | Balance connection to be routed       |
| A03031 | 90,575                           | 90,455                        | 120                                   |