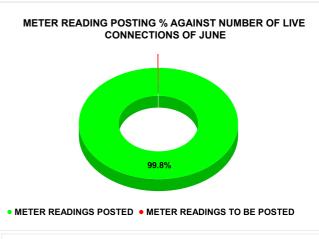

| METER READING POSTING | Marks | Total marks | Rank |
|-----------------------|-------|-------------|------|
| METER READING FOOTING | 14.86 | 16          | 24   |

| Total No. of Live connection on March   | Total No. of<br>readings<br>posted on<br>March | Total Readings of March<br>against 50% Total Live<br>Connections of March 24 |
|-----------------------------------------|------------------------------------------------|------------------------------------------------------------------------------|
| 124,177                                 | 57,952                                         | 93.34%                                                                       |
| Total No. of Live<br>connection on May  | Total No. of<br>readings<br>posted on<br>May   | Total Readings of May<br>against 50% Total Live<br>Connections of May 24     |
| 123,662                                 | 58,137                                         | 94.03%                                                                       |
| Total No. of Live<br>connection on July | Total No. of readings posted on July           | Total Readings of July<br>against 50% Total Live<br>Connections of July 24   |
| 122,222                                 | 58,728                                         | 96.10%                                                                       |