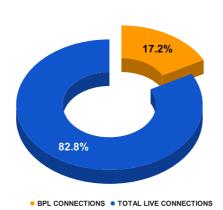

## **BPL DATA**

## BPL CONNECTIONS AS % OF TOTAL LIVE CONNECTIONS

| COMPREHENSIVE INDEX | Marks | Total marks | Rank |
|---------------------|-------|-------------|------|
|                     | 78.89 | 100         | 9    |