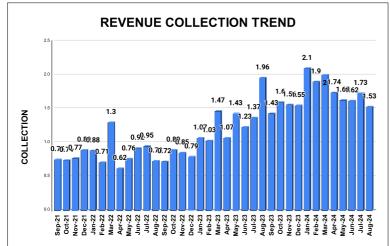

|         |        |        |        |        | COLI   | LECTIO                 | ON IN   | LAKHS    |          |          |          |                   |
|---------|--------|--------|--------|--------|--------|------------------------|---------|----------|----------|----------|----------|-------------------|
| YEAR    | April  | May    | June   | July   | August | September              | October | November | December | January  | February | March             |
| 2020-21 | 5.92   | 5.69   | 58.06  | 66.36  | 49.34  | 56.18                  | 54.62   | 45.14    | 55.82    | 75.23    | 170.24   | 120.53            |
| 2021-22 | 71.53  | 22.74  | 36.98  | 57.52  | 78.60  | 74.80                  | 73.83   | 77.42    | 88.94    | 87.60    | 71.28    | 130.02            |
| 2022-23 | 61.85  | 75.71  | 92.19  | 95.04  | 72.61  | 72.10                  | 88.62   | 84.75    | 79.14    | 107.08   | 102.56   | 147.41            |
| 2023-24 | 106.72 | 143.21 | 123.39 | 136.89 | 196.39 | 142.99                 | 160.46  | 156.22   | 155.39   | 209.81   | 190.21   | 199.66            |
| 2024-25 | 174.03 | 162.91 | 162.01 | 173.12 | 152.76 |                        |         |          |          |          |          |                   |
|         |        |        |        |        |        | YEAR                   | 2020-21 | 2021-22  | 2022-23  | 2023-24  | 2024-25  | 2024-25<br>(Proj) |
|         |        |        |        |        |        | COLLECTION<br>IN LAKHS | 763.13  | 871.24   | 1,079.06 | 1,921.34 | 824.83   | 1,979.58          |