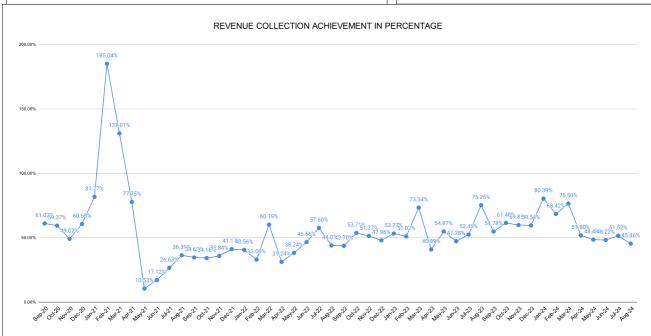

## Marks Total marks Rank **REVENUE COLLECTION ACHIEVEMENT** 14.43 25.00 20 SECTION RANKING **JULY AUGUST** Collection For the Month Collection For the Month SECTION NAME Opening Balance SECTION NAME Opening Balance % Collection % Collection Demand Rank Demand Rank Nedumangad Section Nedumangad Section 1 8198050 58535501 10.94% 1 59379727 7585179 9.40% 7303620 6296436 Aryanad 2 45139096 4556417 4220159 8.49% 2 Kallara Section 26096530 -2390232 1533705 6.47% Section Kallara Section 3 24919297 3137425 1952873 6.96% 3 Aryanad Section 45476954 5251178 3262609 6.43% Palode Section 4 16800893 1550658 1201357 6.55% 4 Palode Section 17091066 2296494 1085480 5.60% Aruvikkara 5 5 0 0 0 0.00% Aruvikkara 0 0 0 0.00%