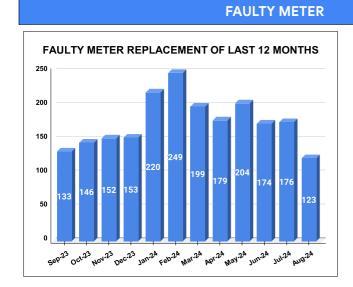

|        |                           | 12.36                           | 20  | 22                                      |
|--------|---------------------------|---------------------------------|-----|-----------------------------------------|
| MONTH  | Total No.of Faulty meters | Number of Faulty meter replaced |     | Number of<br>Faulty<br>meter<br>pending |
| MARCH  | 824                       | 1                               | 99  | 625                                     |
| APRIL  | 825                       | 179                             |     | 646                                     |
| MAY    | 703                       | 2                               | .04 | 499                                     |
| JUNE   | 587                       | 1                               | 74  | 413                                     |
| JULY   | 558                       | 1                               | 76  | 382                                     |
| AUGUST | 541                       | 1                               | 23  | 418                                     |