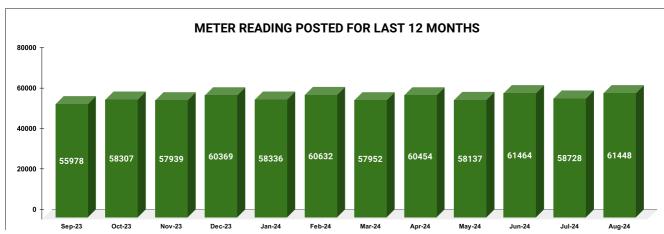

| METER READING POSTING | Marks | Total marks | Rank |
|-----------------------|-------|-------------|------|
| METER READING FOOTING | 14.86 | 16          | 24   |

| Total No. of Live connection on March   | Total No. of<br>readings<br>posted on<br>March | Total Readings of March<br>against 50% Total Live<br>Connections of March 24 |
|-----------------------------------------|------------------------------------------------|------------------------------------------------------------------------------|
| 124,177                                 | 57,952                                         | 93.34%                                                                       |
| Total No. of Live<br>connection on May  | Total No. of<br>readings<br>posted on<br>May   | Total Readings of May<br>against 50% Total Live<br>Connections of May 24     |
| 123,662                                 | 58,137                                         | 94.03%                                                                       |
| Total No. of Live<br>connection on July | Total No. of readings posted on July           | Total Readings of July<br>against 50% Total Live<br>Connections of July 24   |
| 122,222                                 | 58,728                                         | 96.10%                                                                       |

| Total No. of Live connection<br>on April | Total No. of readings posted on April           | Total Readings of April<br>against 50% Total Live<br>Connections of April 24   |
|------------------------------------------|-------------------------------------------------|--------------------------------------------------------------------------------|
| 124,799                                  | 60,454                                          | 96.88%                                                                         |
| Total No. of Live connection on June     | Total No. of<br>readings<br>posted on<br>June   | Total Readings of June<br>against 50% Total Live<br>Connections of June 24     |
| 123,142                                  | 61,464                                          | 99.83%                                                                         |
| Total No. of Live connection on August   | Total No. of<br>readings<br>posted on<br>August | Total Readings of August<br>against 50% Total Live<br>Connections of August 24 |
| 120,821                                  | 61,448                                          | 101.72%                                                                        |