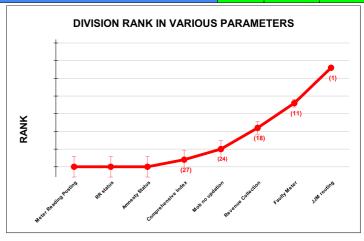

|                                | Marks | Total marks | Rank |
|--------------------------------|-------|-------------|------|
| COMPREHENSIVE INDEX            | 78.89 | 100         | 9    |
| REVENUE COLLECTION ACHIEVEMENT | 14.43 | 25          | 20   |
| METER READING POSTING          | 14.86 | 16          | 24   |
| FAULTY METER REPLACEMENT       | 12.36 | 20          | 22   |
| MOBILE NO UPDATION             | 10.00 | 10          | 15   |
| REVENUE RECOVERY STATUS        | 8.00  | 8           | 1    |
| JAL JEEVAN MISSION ROUTING     | 9.99  | 10          | 19   |
| AMNESTY                        | 9.24  | 11          | 7    |