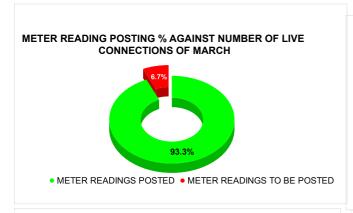

| METER READING POSTING | Marks | Total marks | Rank |
|-----------------------|-------|-------------|------|
| METER READING FOOTING | 14.86 | 16          | 24   |

| Total No. of Live connection on March   | Total No. of<br>readings<br>posted on<br>March | Total Readings of March<br>against 50% Total Live<br>Connections of March 24 |
|-----------------------------------------|------------------------------------------------|------------------------------------------------------------------------------|
| 124,177                                 | 57,952                                         | 93.34%                                                                       |
| Total No. of Live<br>connection on May  | Total No. of<br>readings<br>posted on<br>May   | Total Readings of May<br>against 50% Total Live<br>Connections of May 24     |
| 123,662                                 | 58,137                                         | 94.03%                                                                       |
| Total No. of Live<br>connection on July | Total No. of readings posted on July           | Total Readings of July<br>against 50% Total Live<br>Connections of July 24   |
| 122,222                                 | 58,728                                         | 96.10%                                                                       |