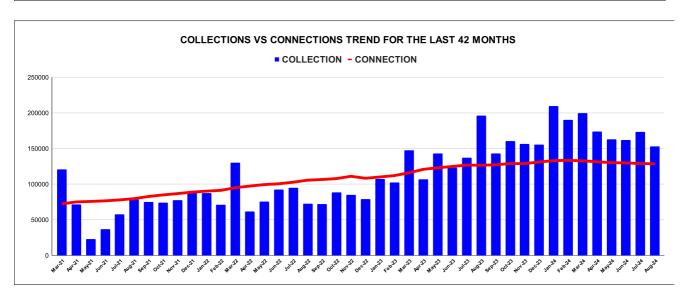

|         |          |          |          | COI      | NNECT    | ION O     | F LAST   | 53 MON'  | ТНЅ      |          |          |          |
|---------|----------|----------|----------|----------|----------|-----------|----------|----------|----------|----------|----------|----------|
| YEAR    | April    | May      | June     | July     | August   | September | October  | November | December | January  | February | March    |
| 2020-21 | 50,624   | 51,135   | 51,621   | 51,932   | 52,191   | 52,191    | 52,817   | 58,860   | 61,303   | 64,082   | 67,900   | 72,306   |
| 2021-22 | 74,998   | 75,704   | 76,533   | 77,857   | 79,611   | 82,619    | 84,846   | 86,696   | 88,712   | 90,124   | 91,248   | 94,956   |
| 2022-23 | 97,241   | 99,337   | 1,00,486 | 1,02,683 | 1,05,550 | 1,06,497  | 1,07,779 | 1,11,000 | 1,08,218 | 1,10,016 | 1,11,971 | 1,15,839 |
| 2023-24 | 1,20,759 | 1,22,937 | 1,24,799 | 1,26,736 | 1,26,494 | 1,27,137  | 1,28,830 | 1,28,800 | 1,31,043 | 1,32,924 | 1,33,416 | 1,32,726 |
| 2024-25 | 1,31,380 | 1,30,112 | 1,29,748 | 1,28,865 | 1,28,617 |           |          |          |          |          |          |          |