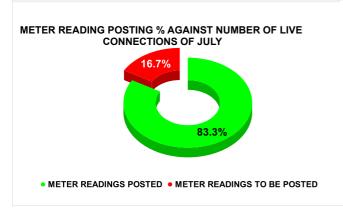

| METER READING POSTING | Marks | Total marks | Rank |
|-----------------------|-------|-------------|------|
| METER READING FOOTING | 13.94 | 16          | 29   |

| Total No. of Live connection on March   | Total No. of<br>readings<br>posted on<br>March | Total Readings of March<br>against 50% Total Live<br>Connections of March 24 |
|-----------------------------------------|------------------------------------------------|------------------------------------------------------------------------------|
| 43,539                                  | 24,883                                         | 114.30%                                                                      |
| Total No. of Live<br>connection on May  | Total No. of<br>readings<br>posted on<br>May   | Total Readings of May<br>against 50% Total Live<br>Connections of May 24     |
| 57,260                                  | 20,230                                         | 70.66%                                                                       |
| Total No. of Live<br>connection on July | Total No. of readings posted on July           | Total Readings of July<br>against 50% Total Live<br>Connections of July 24   |
| 56,655                                  | 23,606                                         | 83.33%                                                                       |