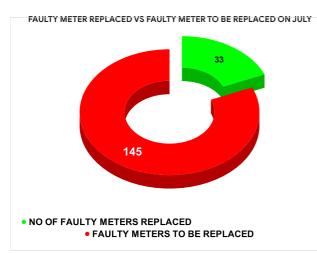

|        |                                                           | 15.22 | 20                              | 11  |
|--------|-----------------------------------------------------------|-------|---------------------------------|-----|
| MONTH  | Total No.of Faulty meters Number of Faulty meter replaced |       | Number of Faulty meter replaced |     |
| MARCH  | 185                                                       | :     | 97                              | 88  |
| APRIL  | 140                                                       |       | 51                              | 89  |
| MAY    | 138                                                       |       | 71                              | 67  |
| JUNE   | 159                                                       |       | 54                              | 105 |
| JULY   | 178                                                       | ;     | 33                              | 145 |
| AUGUST | 180                                                       | 1     | 66                              | 114 |