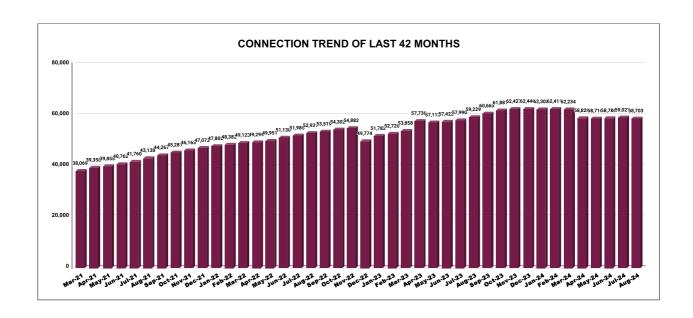

|         | CONNECTION OF LAST 53 MONTHS |        |        |        |        |           |         |          |          |         |          |        |
|---------|------------------------------|--------|--------|--------|--------|-----------|---------|----------|----------|---------|----------|--------|
| YEAR    | April                        | May    | June   | July   | August | September | October | November | December | January | February | March  |
| 2020-21 | 22,135                       | 22,274 | 22,373 | 22,493 | 22,532 | 22,591    | 22,705  | 29,224   | 30,989   | 33,006  | 35,344   | 38,069 |
| 2021-22 | 39,358                       | 39,855 | 40,762 | 41,760 | 43,138 | 44,267    | 45,281  | 46,163   | 47,073   | 47,802  | 48,382   | 49,123 |
| 2022-23 | 49,299                       | 49,951 | 51,130 | 51,985 | 52,931 | 53,519    | 54,302  | 54,882   | 49,774   | 51,782  | 52,720   | 53,858 |
| 2023-24 | 57,736                       | 57,112 | 57,422 | 57,990 | 59,229 | 60,663    | 61,881  | 62,427   | 62,446   | 62,308  | 62,411   | 62,234 |
| 2024-25 | 58,820                       | 58,716 | 58,786 | 59,027 | 58,703 |           |         |          |          |         |          |        |