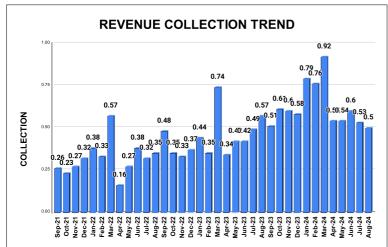

|         | COLLECTION IN LAKHS |       |       |       |        |                        |         |          |          |         |          |                   |
|---------|---------------------|-------|-------|-------|--------|------------------------|---------|----------|----------|---------|----------|-------------------|
| YEAR    | April               | May   | June  | July  | August | September              | October | November | December | January | February | March             |
| 2020-21 | 0.88                | 12.26 | 27.37 | 15.23 | 21.75  | 21.57                  | 25.97   | 26.45    | 32.79    | 36.75   | 44.20    | 77.01             |
| 2021-22 | 16.09               | 7.71  | 14.81 | 31.30 | 31.07  | 25.91                  | 23.07   | 26.62    | 31.75    | 38.23   | 33.28    | 57.28             |
| 2022-23 | 15.82               | 27.04 | 37.74 | 31.88 | 35.13  | 48.38                  | 34.87   | 32.53    | 36.79    | 44.38   | 35.28    | 74.03             |
| 2023-24 | 34.10               | 41.55 | 42.47 | 49.48 | 57.17  | 50.90                  | 61.49   | 60.11    | 57.92    | 79.46   | 75.69    | 91.53             |
| 2024-25 | 53.53               | 54.03 | 60.14 | 53.11 | 49.81  |                        |         |          |          |         |          |                   |
|         |                     |       |       |       |        | YEAR                   | 2020-21 | 2021-22  | 2022-23  | 2023-24 | 2024-25  | 2024-25<br>(Proj) |
|         |                     |       |       |       |        | COLLECTION<br>IN LAKHS | 342.24  | 337.12   | 453.86   | 701.86  | 270.62   | 649.48            |