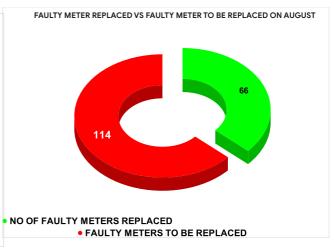

|        |                                                           | 15.22 | 20                              | 11  |
|--------|-----------------------------------------------------------|-------|---------------------------------|-----|
| MONTH  | Total No.of Faulty meters Number of Faulty meter replaced |       | Number of Faulty meter replaced |     |
| MARCH  | 185                                                       | :     | 97                              | 88  |
| APRIL  | 140                                                       |       | 51                              | 89  |
| MAY    | 138                                                       |       | 71                              | 67  |
| JUNE   | 159                                                       |       | 54                              | 105 |
| JULY   | 178                                                       | ;     | 33                              | 145 |
| AUGUST | 180                                                       | 1     | 66                              | 114 |