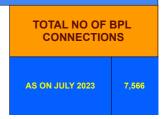

## **BPL DATA**

## BPL CONNECTIONS AS % OF TOTAL LIVE CONNECTIONS

• BPL CONNECTIONS • TOTAL LIVE CONNECTIONS

| COMPREHENSIVE INDEX | Marks | Total marks | Rank |
|---------------------|-------|-------------|------|
|                     | 64.84 | 100         | 27   |