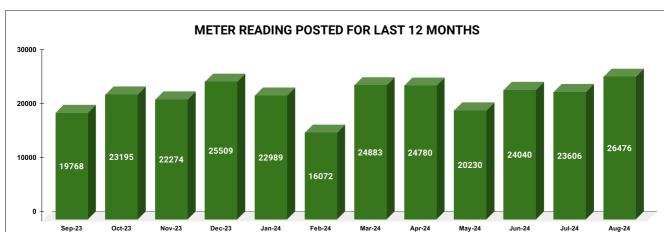

| METER READING POSTING | Marks | Total marks | Rank |
|-----------------------|-------|-------------|------|
| METER READING FOOTING | 13.94 | 16          | 29   |

| Total No. of Live connection on March   | Total No. of<br>readings<br>posted on<br>March | Total Readings of March<br>against 50% Total Live<br>Connections of March 24 |
|-----------------------------------------|------------------------------------------------|------------------------------------------------------------------------------|
| 43,539                                  | 24,883                                         | 114.30%                                                                      |
| Total No. of Live<br>connection on May  | Total No. of<br>readings<br>posted on<br>May   | Total Readings of May<br>against 50% Total Live<br>Connections of May 24     |
| 57,260                                  | 20,230                                         | 70.66%                                                                       |
| Total No. of Live<br>connection on July | Total No. of readings posted on July           | Total Readings of July<br>against 50% Total Live<br>Connections of July 24   |
| 56,655                                  | 23,606                                         | 83.33%                                                                       |

| Total No. of Live connection<br>on April  | Total No. of readings posted on April           | Total Readings of April<br>against 50% Total Live<br>Connections of April 24   |
|-------------------------------------------|-------------------------------------------------|--------------------------------------------------------------------------------|
| 57,307                                    | 24,780                                          | 86.48%                                                                         |
| Total No. of Live connection<br>on June   | Total No. of<br>readings<br>posted on<br>June   | Total Readings of June<br>against 50% Total Live<br>Connections of June 24     |
| 56,460                                    | 24,040                                          | 85.16%                                                                         |
| Total No. of Live connection<br>on August | Total No. of<br>readings<br>posted on<br>August | Total Readings of August<br>against 50% Total Live<br>Connections of August 24 |
| 56,260                                    | 26,476                                          | 94.12%                                                                         |