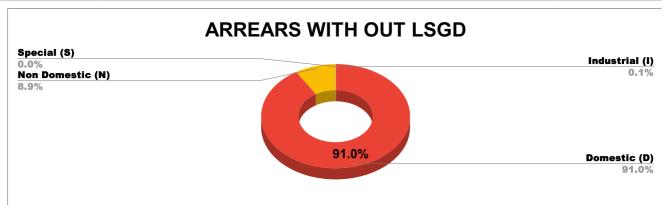

| DOMESTIC    | NON DOMESTIC | INDUSTRIAL | SPECIAL | BULK<br>SUPPLY | Panchayath WC-Street<br>Taps | Muncipality<br>WC -Street Taps | Corporation WC -<br>Street Taps |
|-------------|--------------|------------|---------|----------------|------------------------------|--------------------------------|---------------------------------|
| 5,45,68,586 | 53,31,215    | 65,966     | 7,264   | 0              | 8,07,23,154                  | 37,97,140                      | 0                               |