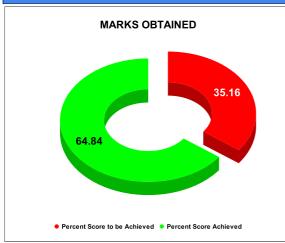

## BPL CONNECTIONS AS % OF TOTAL LIVE CONNECTIONS

• BPL CONNECTIONS • TOTAL LIVE CONNECTIONS

| COMPREHENSIVE INDEX | Marks | Total marks | Rank |
|---------------------|-------|-------------|------|
|                     | 64.84 | 100         | 27   |

|                                | Marks | Total marks | Rank |
|--------------------------------|-------|-------------|------|
| COMPREHENSIVE INDEX            | 64.84 | 100         | 27   |
| REVENUE COLLECTION ACHIEVEMENT | 14.84 | 25          | 18   |
| METER READING POSTING          | 13.94 | 16          | 29   |
| FAULTY METER REPLACEMENT       | 15.22 | 20          | 11   |
| MOBILE NO UPDATION             | 9.91  | 10          | 24   |
| REVENUE RECOVERY STATUS        | -     | 8           | 29   |
| JAL JEEVAN MISSION ROUTING     | 10.00 | 10          | 1    |
| AMNESTY                        | 0.92  | 11          | 29   |