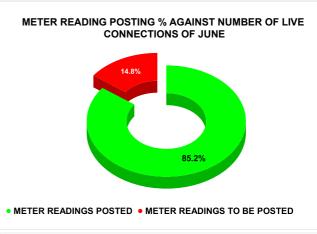

| Total No. of Live connection<br>on April  | Total No. of readings posted on April           | Total Readings of April<br>against 50% Total Live<br>Connections of April 24   |
|-------------------------------------------|-------------------------------------------------|--------------------------------------------------------------------------------|
| 57,307                                    | 24,780                                          | 86.48%                                                                         |
| Total No. of Live connection<br>on June   | Total No. of<br>readings<br>posted on<br>June   | Total Readings of June<br>against 50% Total Live<br>Connections of June 24     |
| 56,460                                    | 24,040                                          | 85.16%                                                                         |
| Total No. of Live connection<br>on August | Total No. of<br>readings<br>posted on<br>August | Total Readings of August<br>against 50% Total Live<br>Connections of August 24 |
| 56,260                                    | 26,476                                          | 94.12%                                                                         |