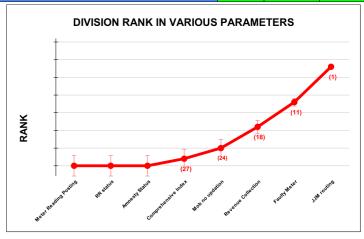

|                                | Marks | Total marks | Rank |
|--------------------------------|-------|-------------|------|
| COMPREHENSIVE INDEX            | 64.84 | 100         | 27   |
| REVENUE COLLECTION ACHIEVEMENT | 14.84 | 25          | 18   |
| METER READING POSTING          | 13.94 | 16          | 29   |
| FAULTY METER REPLACEMENT       | 15.22 | 20          | 11   |
| MOBILE NO UPDATION             | 9.91  | 10          | 24   |
| REVENUE RECOVERY STATUS        | -     | 8           | 29   |
| JAL JEEVAN MISSION ROUTING     | 10.00 | 10          | 1    |
| AMNESTY                        | 0.92  | 11          | 29   |