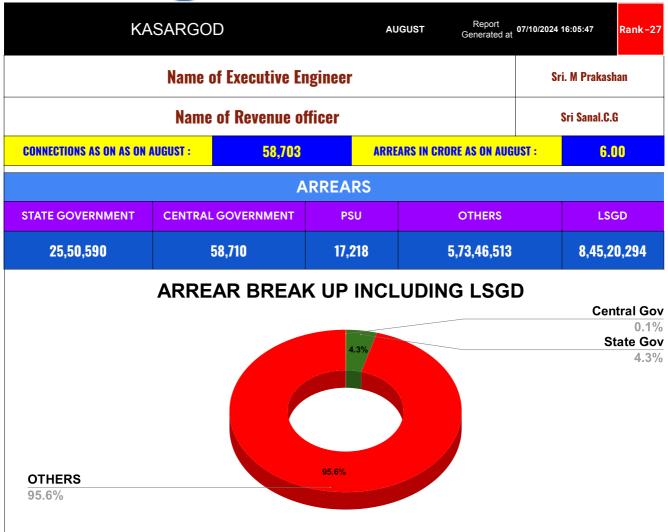

| DOMESTIC    | NON DOMESTIC | INDUSTRIAL | SPECIAL | BULK<br>SUPPLY | Panchayath WC-Street<br>Taps | Muncipality<br>WC -Street Taps | Corporation WC -<br>Street Taps |
|-------------|--------------|------------|---------|----------------|------------------------------|--------------------------------|---------------------------------|
| 5,45,68,586 | 53,31,215    | 65,966     | 7,264   | 0              | 8,07,23,154                  | 37,97,140                      | 0                               |