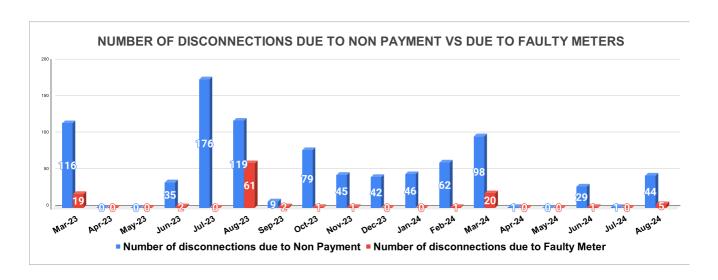

Marks Total marks Rank

| DISCONNECTION STATUS     |       |     |      |      |        | Marks     | Total marks | Rank     |          |         |          |       |
|--------------------------|-------|-----|------|------|--------|-----------|-------------|----------|----------|---------|----------|-------|
| DISCONNECTI<br>ONS       | APRIL | MAY | JUNE | JULY | AUGUST | SEPTEMBER | OCTOBER     | NOVEMBER | DECEMBER | JANUARY | FEBRUARY | MARCH |
| DUE TO NON<br>PAYMENT () | 0     | 0   | 35   | 176  | 119    | 9         | 79          | 45       | 42       | 46      | 62       | 98    |
| DUE TO FAULTY<br>METER)  | 0     | 0   | 2    | 0    | 61     | 2         | 1           | 1        | 0        | 0       | 1        | 20    |
| DUE TO NON PAYMENT()     | 1     | 0   | 29   | 1    | 44     |           |             |          |          |         |          |       |
| DUE TO FAULTY<br>METER() | 0     | 0   | 1    | 0    | 5      |           |             |          |          |         |          |       |