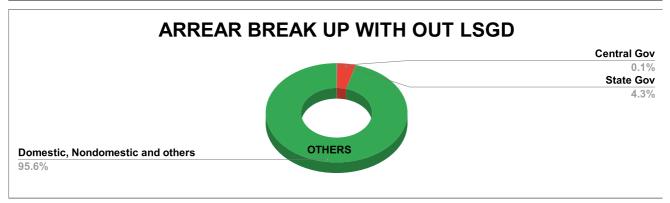

| DOMESTIC    | NON DOMESTIC | INDUSTRIAL | SPECIAL | BULK<br>SUPPLY | Panchayath WC-Street<br>Taps | Muncipality<br>WC -Street Taps | Corporation WC -<br>Street Taps |
|-------------|--------------|------------|---------|----------------|------------------------------|--------------------------------|---------------------------------|
| 5,45,68,586 | 53,31,215    | 65,966     | 7,264   | 0              | 8,07,23,154                  | 37,97,140                      | 0                               |