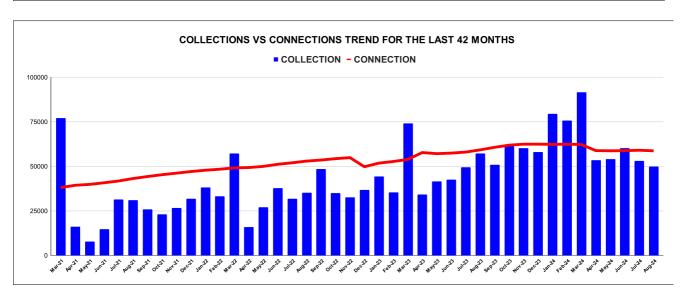

|         | COLLECTION IN LAKHS |       |       |       |        |                        |         |          |          |         |          |                   |
|---------|---------------------|-------|-------|-------|--------|------------------------|---------|----------|----------|---------|----------|-------------------|
| YEAR    | April               | May   | June  | July  | August | September              | October | November | December | January | February | March             |
| 2020-21 | 0.88                | 12.26 | 27.37 | 15.23 | 21.75  | 21.57                  | 25.97   | 26.45    | 32.79    | 36.75   | 44.20    | 77.01             |
| 2021-22 | 16.09               | 7.71  | 14.81 | 31.30 | 31.07  | 25.91                  | 23.07   | 26.62    | 31.75    | 38.23   | 33.28    | 57.28             |
| 2022-23 | 15.82               | 27.04 | 37.74 | 31.88 | 35.13  | 48.38                  | 34.87   | 32.53    | 36.79    | 44.38   | 35.28    | 74.03             |
| 2023-24 | 34.10               | 41.55 | 42.47 | 49.48 | 57.17  | 50.90                  | 61.49   | 60.11    | 57.92    | 79.46   | 75.69    | 91.53             |
| 2024-25 | 53.53               | 54.03 | 60.14 | 53.11 | 49.81  |                        |         |          |          |         |          |                   |
|         |                     |       |       |       |        | YEAR                   | 2020-21 | 2021-22  | 2022-23  | 2023-24 | 2024-25  | 2024-25<br>(Proj) |
|         |                     |       |       |       |        | COLLECTION<br>IN LAKHS | 342.24  | 337.12   | 453.86   | 701.86  | 270.62   | 649.48            |

|         | CONNECTION OF LAST 53 MONTHS |        |        |        |        |           |         |          |          |         |          |        |
|---------|------------------------------|--------|--------|--------|--------|-----------|---------|----------|----------|---------|----------|--------|
| YEAR    | April                        | May    | June   | July   | August | September | October | November | December | January | February | March  |
| 2020-21 | 22,135                       | 22,274 | 22,373 | 22,493 | 22,532 | 22,591    | 22,705  | 29,224   | 30,989   | 33,006  | 35,344   | 38,069 |
| 2021-22 | 39,358                       | 39,855 | 40,762 | 41,760 | 43,138 | 44,267    | 45,281  | 46,163   | 47,073   | 47,802  | 48,382   | 49,123 |
| 2022-23 | 49,299                       | 49,951 | 51,130 | 51,985 | 52,931 | 53,519    | 54,302  | 54,882   | 49,774   | 51,782  | 52,720   | 53,858 |
| 2023-24 | 57,736                       | 57,112 | 57,422 | 57,990 | 59,229 | 60,663    | 61,881  | 62,427   | 62,446   | 62,308  | 62,411   | 62,234 |
| 2024-25 | 58,820                       | 58,716 | 58,786 | 59,027 | 58,703 |           |         |          |          |         |          |        |