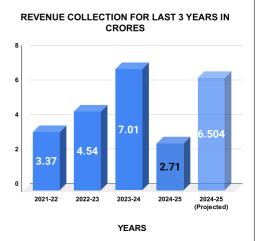

|         | COLLECTION IN LAKHS |       |       |       |        |                        |         |          |          |         |          |                   |
|---------|---------------------|-------|-------|-------|--------|------------------------|---------|----------|----------|---------|----------|-------------------|
| YEAR    | April               | May   | June  | July  | August | September              | October | November | December | January | February | March             |
| 2020-21 | 0.88                | 12.26 | 27.37 | 15.23 | 21.75  | 21.57                  | 25.97   | 26.45    | 32.79    | 36.75   | 44.20    | 77.01             |
| 2021-22 | 16.09               | 7.71  | 14.81 | 31.30 | 31.07  | 25.91                  | 23.07   | 26.62    | 31.75    | 38.23   | 33.28    | 57.28             |
| 2022-23 | 15.82               | 27.04 | 37.74 | 31.88 | 35.13  | 48.38                  | 34.87   | 32.53    | 36.79    | 44.38   | 35.28    | 74.03             |
| 2023-24 | 34.10               | 41.55 | 42.47 | 49.48 | 57.17  | 50.90                  | 61.49   | 60.11    | 57.92    | 79.46   | 75.69    | 91.53             |
| 2024-25 | 53.53               | 54.03 | 60.14 | 53.11 | 49.81  |                        |         |          |          |         |          |                   |
|         |                     |       |       |       |        | YEAR                   | 2020-21 | 2021-22  | 2022-23  | 2023-24 | 2024-25  | 2024-25<br>(Proj) |
|         |                     |       |       |       |        | COLLECTION<br>IN LAKHS | 342.24  | 337.12   | 453.86   | 701.86  | 270.62   | 649.48            |