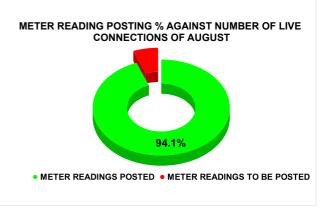

| Total No. of Live connection<br>on April  | Total No. of readings posted on April           | Total Readings of April<br>against 50% Total Live<br>Connections of April 24   |
|-------------------------------------------|-------------------------------------------------|--------------------------------------------------------------------------------|
| 57,307                                    | 24,780                                          | 86.48%                                                                         |
| Total No. of Live connection<br>on June   | Total No. of<br>readings<br>posted on<br>June   | Total Readings of June<br>against 50% Total Live<br>Connections of June 24     |
| 56,460                                    | 24,040                                          | 85.16%                                                                         |
| Total No. of Live connection<br>on August | Total No. of<br>readings<br>posted on<br>August | Total Readings of August<br>against 50% Total Live<br>Connections of August 24 |
| 56,260                                    | 26,476                                          | 94.12%                                                                         |