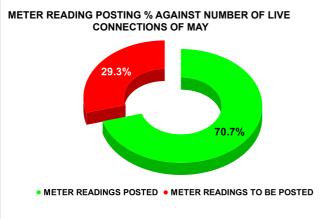

| METER READING POSTING | Marks | Total marks | Rank |
|-----------------------|-------|-------------|------|
| METER READING FOOTING | 13.94 | 16          | 29   |

| Total No. of Live connection on March   | Total No. of<br>readings<br>posted on<br>March | Total Readings of March<br>against 50% Total Live<br>Connections of March 24 |
|-----------------------------------------|------------------------------------------------|------------------------------------------------------------------------------|
| 43,539                                  | 24,883                                         | 114.30%                                                                      |
| Total No. of Live<br>connection on May  | Total No. of<br>readings<br>posted on<br>May   | Total Readings of May<br>against 50% Total Live<br>Connections of May 24     |
| 57,260                                  | 20,230                                         | 70.66%                                                                       |
| Total No. of Live<br>connection on July | Total No. of readings posted on July           | Total Readings of July<br>against 50% Total Live<br>Connections of July 24   |
| 56,655                                  | 23,606                                         | 83.33%                                                                       |