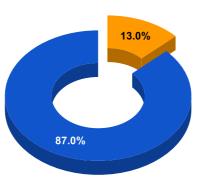

## **BPL DATA**

## BPL CONNECTIONS AS % OF TOTAL LIVE CONNECTIONS

• BPL CONNECTIONS • TOTAL LIVE CONNECTIONS

| COMPREHENSIVE INDEX | Marks | Total marks | Rank |
|---------------------|-------|-------------|------|
|                     | 64.84 | 100         | 27   |