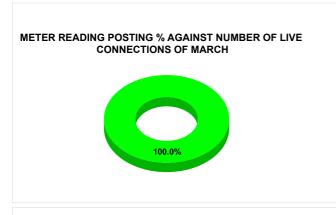

| METER READING POSTING | Marks | Total marks | Rank |
|-----------------------|-------|-------------|------|
| METER READING FOOTING | 13.94 | 16          | 29   |

| Total No. of Live connection on March   | Total No. of<br>readings<br>posted on<br>March | Total Readings of March<br>against 50% Total Live<br>Connections of March 24 |
|-----------------------------------------|------------------------------------------------|------------------------------------------------------------------------------|
| 43,539                                  | 24,883                                         | 114.30%                                                                      |
| Total No. of Live<br>connection on May  | Total No. of<br>readings<br>posted on<br>May   | Total Readings of May<br>against 50% Total Live<br>Connections of May 24     |
| 57,260                                  | 20,230                                         | 70.66%                                                                       |
| Total No. of Live<br>connection on July | Total No. of readings posted on July           | Total Readings of July<br>against 50% Total Live<br>Connections of July 24   |
| 56,655                                  | 23,606                                         | 83.33%                                                                       |