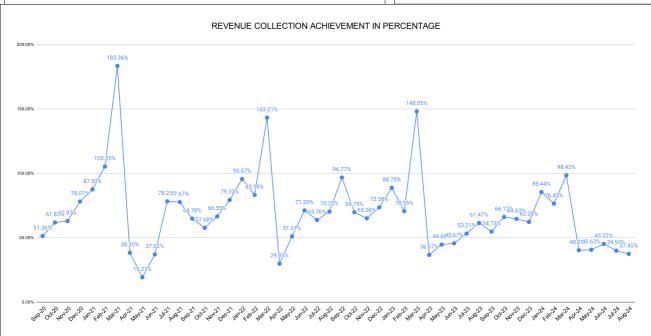

## Marks Total marks Rank **REVENUE COLLECTION ACHIEVEMENT** 14.84 25.00 18 SECTION RANKING **JULY AUGUST** Collection For the Month Collection Opening Balance SECTION NAME Opening Balance SECTION NAME % Collection % Collection Demand For the Month Rank Demand Rank Kasargode Section Kasargode Section 1 7046940 2312825 1 7424543 1591615 23.08% 1928167 20.60% 2081279 Cheruvathur Cheruvathur Section 2 6966428 2382351 942153 10.08% 2 8337702 1839438 9.39% 956013 Section Kanhangad Section Kanhangad Section 3 16025676 2412897 1665698 9.03% 3 16688910 2855794 1155156 5.91% Kumbla Section 4 12286787 1623349 475423 3.42% 4 Kumbla Section 13242388 1409777 493830 3.37% Bovikanam Section Bovikanam Section 5 5 10903273 495041 299846 2.63% 10653977 967460 294358 2.53%