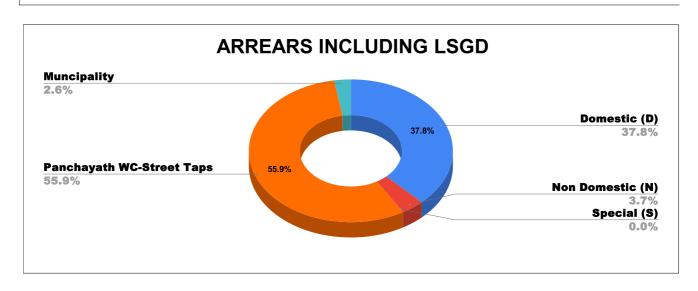

| DOMESTIC    | NON DOMESTIC | INDUSTRIAL | SPECIAL | BULK<br>SUPPLY | Panchayath WC-Street<br>Taps | Muncipality<br>WC -Street Taps | Corporation WC -<br>Street Taps |
|-------------|--------------|------------|---------|----------------|------------------------------|--------------------------------|---------------------------------|
| 5,45,68,586 | 53,31,215    | 65,966     | 7,264   | 0              | 8,07,23,154                  | 37,97,140                      | 0                               |