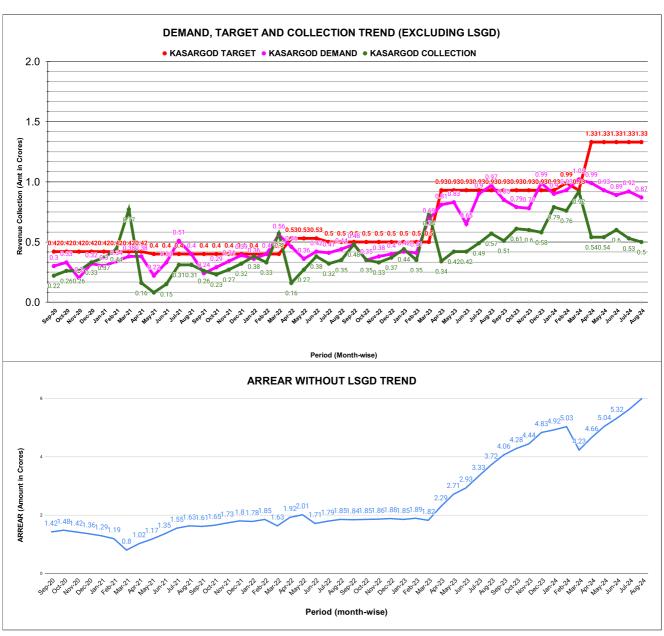

## Marks Total marks Rank **REVENUE COLLECTION ACHIEVEMENT** 14.84 25.00 18 SECTION RANKING **JULY AUGUST** Collection For the Month Collection Opening Balance SECTION NAME Opening Balance SECTION NAME % Collection % Collection Demand For the Month Rank Demand Rank Kasargode Section Kasargode Section 1 7046940 2312825 1 7424543 1591615 23.08% 1928167 20.60% 2081279 Cheruvathur Cheruvathur Section 2 6966428 2382351 942153 10.08% 2 8337702 1839438 9.39% 956013 Section Kanhangad Section Kanhangad Section 3 16025676 2412897 1665698 9.03% 3 16688910 2855794 1155156 5.91% Kumbla Section 4 12286787 1623349 475423 3.42% 4 Kumbla Section 13242388 1409777 493830 3.37% Bovikanam Section Bovikanam Section 5 5 10903273 495041 299846 2.63% 10653977 967460 294358 2.53%