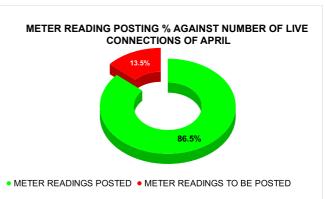

| Total No. of Live connection<br>on April  | Total No. of readings posted on April           | Total Readings of April<br>against 50% Total Live<br>Connections of April 24   |
|-------------------------------------------|-------------------------------------------------|--------------------------------------------------------------------------------|
| 57,307                                    | 24,780                                          | 86.48%                                                                         |
| Total No. of Live connection<br>on June   | Total No. of<br>readings<br>posted on<br>June   | Total Readings of June<br>against 50% Total Live<br>Connections of June 24     |
| 56,460                                    | 24,040                                          | 85.16%                                                                         |
| Total No. of Live connection<br>on August | Total No. of<br>readings<br>posted on<br>August | Total Readings of August<br>against 50% Total Live<br>Connections of August 24 |
| 56,260                                    | 26,476                                          | 94.12%                                                                         |