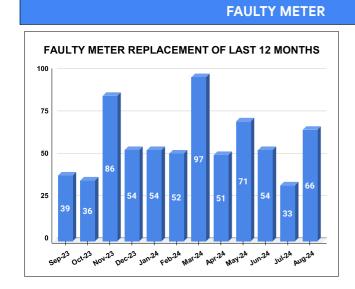

|        |                                                           | 15.22 | 20                              | 11  |
|--------|-----------------------------------------------------------|-------|---------------------------------|-----|
| MONTH  | Total No.of Faulty meters Number of Faulty meter replaced |       | Number of Faulty meter replaced |     |
| MARCH  | 185                                                       | :     | 97                              | 88  |
| APRIL  | 140                                                       |       | 51                              | 89  |
| MAY    | 138                                                       |       | 71                              | 67  |
| JUNE   | 159                                                       |       | 54                              | 105 |
| JULY   | 178                                                       | ;     | 33                              | 145 |
| AUGUST | 180                                                       | 1     | 66                              | 114 |