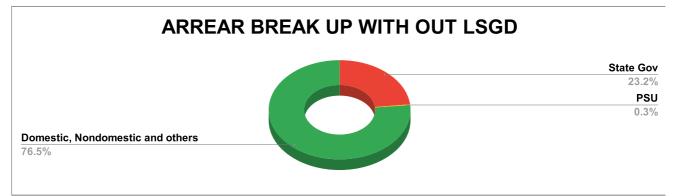

| DOMESTIC     | NON DOMESTIC | INDUSTRIAL | SPECIAL  | BULK<br>SUPPLY | Panchayath WC-Street<br>Taps | Muncipality<br>WC -Street Taps | Corporation WC -<br>Street Taps |
|--------------|--------------|------------|----------|----------------|------------------------------|--------------------------------|---------------------------------|
| 17,71,72,778 | 8,73,82,924  | 9,21,587   | 4,22,057 | 0              | 15,95,85,800                 | 16,82,93,104                   | 0                               |