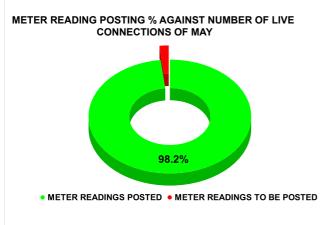

| METER READING POSTING  | Marks | Total marks | Rank |
|------------------------|-------|-------------|------|
| METER READING 1 SOTING | 16.00 | 16          | 9    |

| Total No. of Live<br>connection on March | Total No. of<br>readings<br>posted on<br>March | Total Readings of March<br>against 50% Total Live<br>Connections of March 24 |
|------------------------------------------|------------------------------------------------|------------------------------------------------------------------------------|
| 171,016                                  | 83,979                                         | 98.21%                                                                       |
| Total No. of Live<br>connection on May   | Total No. of<br>readings<br>posted on<br>May   | Total Readings of May<br>against 50% Total Live<br>Connections of May 24     |
| 172,337                                  | 84,606                                         | 98.19%                                                                       |
| Total No. of Live<br>connection on July  | Total No. of readings posted on July           | Total Readings of July<br>against 50% Total Live<br>Connections of July 24   |
| 173,249                                  | 85,651                                         | 98.88%                                                                       |