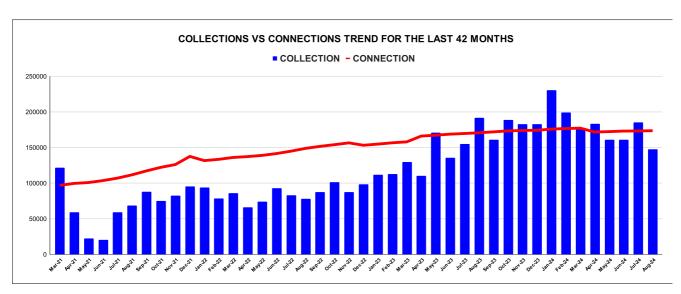

|         |        |        |        |        | COLI   | ECTIO                  | ON IN   | LAKHS    |          |          |          |                   |
|---------|--------|--------|--------|--------|--------|------------------------|---------|----------|----------|----------|----------|-------------------|
| YEAR    | April  | May    | June   | July   | August | September              | October | November | December | January  | February | March             |
| 2020-21 | 5.23   | 15.71  | 37.22  | 61.20  | 56.62  | 71.57                  | 70.23   | 66.08    | 64.90    | 88.14    | 84.98    | 121.86            |
| 2021-22 | 59.29  | 22.47  | 20.23  | 59.31  | 68.47  | 88.09                  | 75.13   | 82.51    | 95.13    | 93.89    | 78.66    | 85.88             |
| 2022-23 | 65.84  | 74.09  | 93.11  | 82.76  | 77.91  | 87.30                  | 101.57  | 87.23    | 98.32    | 111.93   | 112.53   | 129.86            |
| 2023-24 | 110.34 | 170.71 | 135.46 | 154.84 | 191.88 | 160.99                 | 188.53  | 182.82   | 182.71   | 230.36   | 198.95   | 176.65            |
| 2024-25 | 183.24 | 161.05 | 160.75 | 185.20 | 147.77 |                        |         |          |          |          |          |                   |
|         |        |        |        |        |        | YEAR                   | 2020-21 | 2021-22  | 2022-23  | 2023-24  | 2024-25  | 2024-25<br>(Proj) |
|         |        |        |        |        |        | COLLECTION<br>IN LAKHS | 743.75  | 829.07   | 1,122.46 | 2,084.24 | 838.01   | 2,011.22          |

|         |          |          |          | COI      | NNECT    | ION O     | F LAST   | 53 MON   | THS      |          |          |          |
|---------|----------|----------|----------|----------|----------|-----------|----------|----------|----------|----------|----------|----------|
| YEAR    | April    | May      | June     | July     | August   | September | October  | November | December | January  | February | March    |
| 2020-21 | 76,117   | 76,282   | 76,789   | 77,107   | 77,476   | 77,716    | 78,328   | 86,637   | 88,118   | 90,433   | 92,843   | 96,849   |
| 2021-22 | 99,631   | 1,00,840 | 1,03,616 | 1,07,048 | 1,11,657 | 1,17,190  | 1,22,190 | 1,26,090 | 1,37,517 | 1,31,597 | 1,33,409 | 1,36,046 |
| 2022-23 | 1,37,253 | 1,38,946 | 1,41,533 | 1,44,911 | 1,48,783 | 1,51,621  | 1,53,983 | 1,56,536 | 1,53,150 | 1,54,794 | 1,56,639 | 1,57,952 |
| 2023-24 | 1,66,084 | 1,67,259 | 1,68,776 | 1,69,682 | 1,70,644 | 1,71,971  | 1,73,329 | 1,73,924 | 1,74,178 | 1,75,864 | 1,76,634 | 1,77,185 |
| 2024-25 | 1,71,679 | 1,72,337 | 1,73,062 | 1,73,249 | 1,73,600 |           |          |          |          |          |          |          |