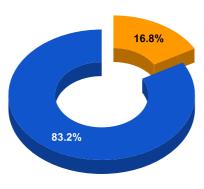

## **BPL DATA**

## BPL CONNECTIONS AS % OF TOTAL LIVE CONNECTIONS

BPL CONNECTIONS TOTAL LIVE CONNECTIONS

| COMPREHENSIVE INDEX | Marks | Total marks | Rank |
|---------------------|-------|-------------|------|
|                     | 54.97 | 100         | 29   |