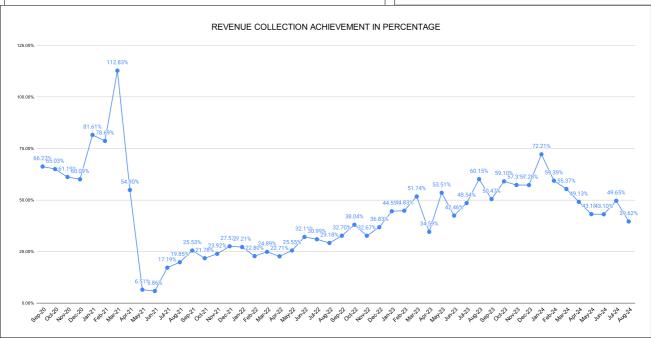

## Marks Total marks Rank **REVENUE COLLECTION ACHIEVEMENT** 13.01 25.00 24 SECTION RANKING **JULY AUGUST** Collection For the Month Collection For the Month Opening Balance Opening Balance % Collection SECTION NAME % Collection SECTION NAME Rank Demand Rank Demand Varkala Section 1 31942702 7483396 1 Varkala Section 7782297 5860836 14.87% 33524379 5567738 13.48% Attingal Section Attingal Section 2 164653079 14252020 12471585 6.97% 2 166256043 72253203 9036453 3.79%