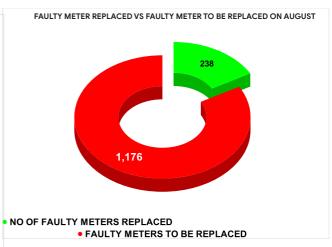

|        |                           | 11.74 | 20                    | 26                                      |
|--------|---------------------------|-------|-----------------------|-----------------------------------------|
| MONTH  | Total No.of Faulty meters |       | Faulty meter<br>laced | Number of<br>Faulty<br>meter<br>pending |
| MARCH  | 1,362                     | 2     | 46                    | 1,116                                   |
| APRIL  | 1,498                     | 2     | 21                    | 1,277                                   |
| MAY    | 1,522                     | 1     | 82                    | 1,340                                   |
| JUNE   | 1,473                     | 1     | 82                    | 1,291                                   |
| JULY   | 1,463                     | 2     | 13                    | 1,250                                   |
| AUGUST | 1,414                     | 2     | 38                    | 1,176                                   |