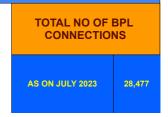

## **BPL DATA**

## BPL CONNECTIONS AS % OF TOTAL LIVE CONNECTIONS

BPL CONNECTIONS TOTAL LIVE CONNECTIONS

| COMPREHENSIVE INDEX | Marks | Total marks | Rank |
|---------------------|-------|-------------|------|
|                     | 54.97 | 100         | 29   |