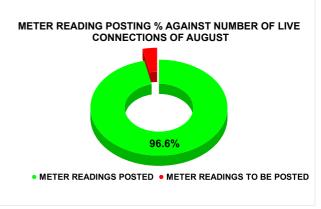

| Total No. of Live connection<br>on April | Total No. of<br>readings<br>posted on<br>April  | Total Readings of April<br>against 50% Total Live<br>Connections of April 24   |  |
|------------------------------------------|-------------------------------------------------|--------------------------------------------------------------------------------|--|
| 171,679                                  | 81,808                                          | 95.30%                                                                         |  |
| Total No. of Live connection on June     | Total No. of<br>readings<br>posted on<br>June   | Total Readings of June<br>against 50% Total Live<br>Connections of June 24     |  |
| 173,062                                  | 83,047                                          | 95.97%                                                                         |  |
| Total No. of Live connection on August   | Total No. of<br>readings<br>posted on<br>August | Total Readings of August<br>against 50% Total Live<br>Connections of August 24 |  |
| 173,600                                  | 83,838                                          | 96.59%                                                                         |  |