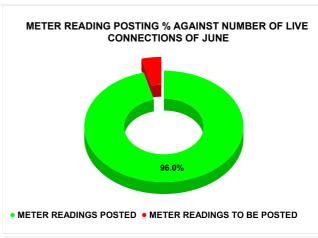

| Total No. of Live connection<br>on April | Total No. of<br>readings<br>posted on<br>April  | Total Readings of April<br>against 50% Total Live<br>Connections of April 24   |  |
|------------------------------------------|-------------------------------------------------|--------------------------------------------------------------------------------|--|
| 171,679                                  | 81,808                                          | 95.30%                                                                         |  |
| Total No. of Live connection on June     | Total No. of<br>readings<br>posted on<br>June   | Total Readings of June<br>against 50% Total Live<br>Connections of June 24     |  |
| 173,062                                  | 83,047                                          | 95.97%                                                                         |  |
| Total No. of Live connection on August   | Total No. of<br>readings<br>posted on<br>August | Total Readings of August<br>against 50% Total Live<br>Connections of August 24 |  |
| 173,600                                  | 83,838                                          | 96.59%                                                                         |  |