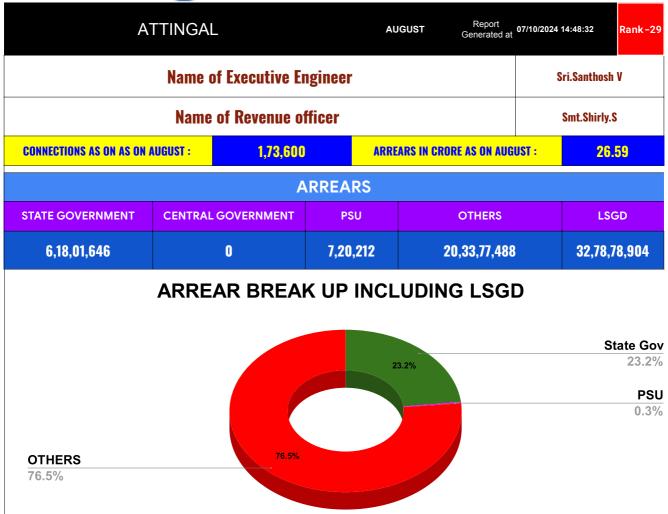

| DOMESTIC     | NON DOMESTIC | INDUSTRIAL | SPECIAL  | BULK<br>SUPPLY | Panchayath WC-Street<br>Taps | Muncipality<br>WC -Street Taps | Corporation WC -<br>Street Taps |
|--------------|--------------|------------|----------|----------------|------------------------------|--------------------------------|---------------------------------|
| 17,71,72,778 | 8,73,82,924  | 9,21,587   | 4,22,057 | 0              | 15,95,85,800                 | 16,82,93,104                   | 0                               |