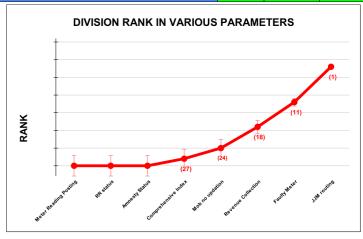

|                                | Marks | Total marks | Rank |
|--------------------------------|-------|-------------|------|
| COMPREHENSIVE INDEX            | 54.97 | 100         | 29   |
| REVENUE COLLECTION ACHIEVEMENT | 13.01 | 25          | 24   |
| METER READING POSTING          | 16.00 | 16          | 9    |
| FAULTY METER REPLACEMENT       | 11.74 | 20          | 26   |
| MOBILE NO UPDATION             | 7.80  | 10          | 27   |
| REVENUE RECOVERY STATUS        | 1.08  | 8           | 16   |
| JAL JEEVAN MISSION ROUTING     | -     | 10          | 28   |
| AMNESTY                        | 5.33  | 11          | 25   |