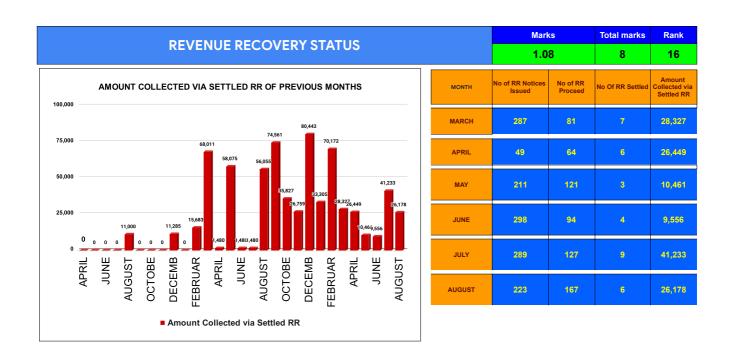

|                                | Marks | Total marks | Rank |
|--------------------------------|-------|-------------|------|
| COMPREHENSIVE INDEX            | 54.97 | 100         | 29   |
| REVENUE COLLECTION ACHIEVEMENT | 13.01 | 25          | 24   |
| METER READING POSTING          | 16.00 | 16          | 9    |
| FAULTY METER REPLACEMENT       | 11.74 | 20          | 26   |
| MOBILE NO UPDATION             | 7.80  | 10          | 27   |
| REVENUE RECOVERY STATUS        | 1.08  | 8           | 16   |
| JAL JEEVAN MISSION ROUTING     | -     | 10          | 28   |
| AMNESTY                        | 5.33  | 11          | 25   |