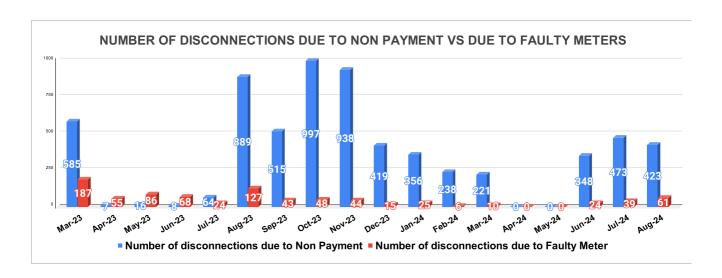

Marks Total marks Rank

| DISCONNECTION STATUS     |       |     |      |      |        | Marks     | Total marks | Rank     |          |         |          |       |
|--------------------------|-------|-----|------|------|--------|-----------|-------------|----------|----------|---------|----------|-------|
|                          |       |     |      |      |        |           |             |          |          | -       | -        | -     |
| DISCONNECTI<br>ONS       | APRIL | MAY | JUNE | JULY | AUGUST | SEPTEMBER | OCTOBER     | NOVEMBER | DECEMBER | JANUARY | FEBRUARY | MARCH |
| DUE TO NON<br>PAYMENT () | 7     | 16  | 8    | 64   | 889    | 515       | 997         | 938      | 419      | 356     | 238      | 221   |
| DUE TO FAULTY<br>METER ) | 55    | 86  | 68   | 24   | 127    | 43        | 48          | 44       | 15       | 25      | 6        | 10    |
| DUE TO NON<br>PAYMENT()  | 0     | 0   | 348  | 473  | 423    |           |             |          |          |         |          |       |
| DUE TO FAULTY<br>METER() | 0     | 0   | 24   | 39   | 61     |           |             |          |          |         |          |       |