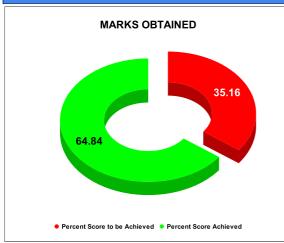

## BPL CONNECTIONS AS % OF TOTAL LIVE CONNECTIONS

BPL CONNECTIONS TOTAL LIVE CONNECTIONS

| COMPREHENSIVE INDEX | Marks | Total marks | Rank |
|---------------------|-------|-------------|------|
|                     | 54.97 | 100         | 29   |

|                                | Marks | Total marks | Rank |
|--------------------------------|-------|-------------|------|
| COMPREHENSIVE INDEX            | 54.97 | 100         | 29   |
| REVENUE COLLECTION ACHIEVEMENT | 13.01 | 25          | 24   |
| METER READING POSTING          | 16.00 | 16          | 9    |
| FAULTY METER REPLACEMENT       | 11.74 | 20          | 26   |
| MOBILE NO UPDATION             | 7.80  | 10          | 27   |
| REVENUE RECOVERY STATUS        | 1.08  | 8           | 16   |
| JAL JEEVAN MISSION ROUTING     | -     | 10          | 28   |
| AMNESTY                        | 5.33  | 11          | 25   |