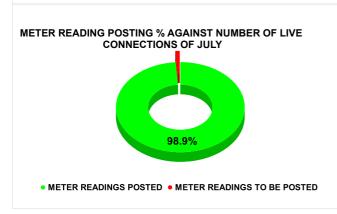

| METER READING POSTING  | Marks | Total marks | Rank |
|------------------------|-------|-------------|------|
| METER READING 1 SOTING | 16.00 | 16          | 9    |

| Total No. of Live<br>connection on March | Total No. of<br>readings<br>posted on<br>March | Total Readings of March<br>against 50% Total Live<br>Connections of March 24 |
|------------------------------------------|------------------------------------------------|------------------------------------------------------------------------------|
| 171,016                                  | 83,979                                         | 98.21%                                                                       |
| Total No. of Live<br>connection on May   | Total No. of<br>readings<br>posted on<br>May   | Total Readings of May<br>against 50% Total Live<br>Connections of May 24     |
| 172,337                                  | 84,606                                         | 98.19%                                                                       |
| Total No. of Live<br>connection on July  | Total No. of readings posted on July           | Total Readings of July<br>against 50% Total Live<br>Connections of July 24   |
| 173,249                                  | 85,651                                         | 98.88%                                                                       |