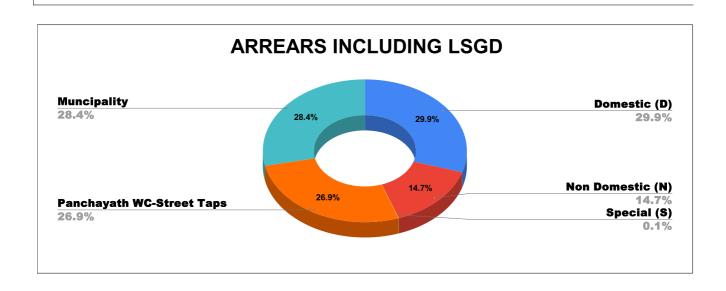

| DOMESTIC     | NON DOMESTIC | INDUSTRIAL | SPECIAL  | BULK<br>SUPPLY | Panchayath WC-Street<br>Taps | Muncipality<br>WC -Street Taps | Corporation WC -<br>Street Taps |
|--------------|--------------|------------|----------|----------------|------------------------------|--------------------------------|---------------------------------|
| 17,71,72,778 | 8,73,82,924  | 9,21,587   | 4,22,057 | 0              | 15,95,85,800                 | 16,82,93,104                   | 0                               |