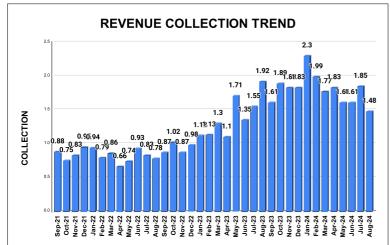

|         |        |        |        |        | COLI   | ECTIO                  | ON IN   | LAKHS    |          |          |          |                   |
|---------|--------|--------|--------|--------|--------|------------------------|---------|----------|----------|----------|----------|-------------------|
| YEAR    | April  | May    | June   | July   | August | September              | October | November | December | January  | February | March             |
| 2020-21 | 5.23   | 15.71  | 37.22  | 61.20  | 56.62  | 71.57                  | 70.23   | 66.08    | 64.90    | 88.14    | 84.98    | 121.86            |
| 2021-22 | 59.29  | 22.47  | 20.23  | 59.31  | 68.47  | 88.09                  | 75.13   | 82.51    | 95.13    | 93.89    | 78.66    | 85.88             |
| 2022-23 | 65.84  | 74.09  | 93.11  | 82.76  | 77.91  | 87.30                  | 101.57  | 87.23    | 98.32    | 111.93   | 112.53   | 129.86            |
| 2023-24 | 110.34 | 170.71 | 135.46 | 154.84 | 191.88 | 160.99                 | 188.53  | 182.82   | 182.71   | 230.36   | 198.95   | 176.65            |
| 2024-25 | 183.24 | 161.05 | 160.75 | 185.20 | 147.77 |                        |         |          |          |          |          |                   |
|         |        |        |        |        |        | YEAR                   | 2020-21 | 2021-22  | 2022-23  | 2023-24  | 2024-25  | 2024-25<br>(Proj) |
|         |        |        |        |        |        | COLLECTION<br>IN LAKHS | 743.75  | 829.07   | 1,122.46 | 2,084.24 | 838.01   | 2,011.22          |