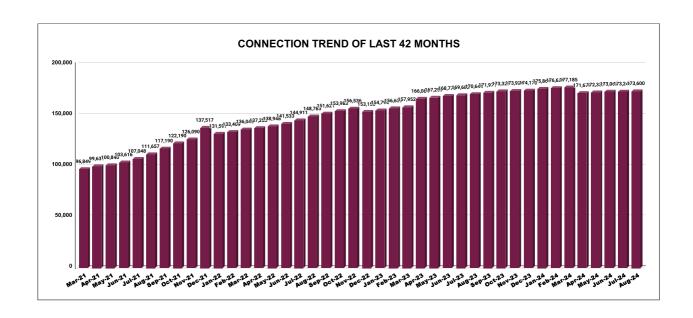

|         |          |          |          | COI      | NNECT    | ION O     | F LAST   | 53 MON   | THS      |          |          |          |
|---------|----------|----------|----------|----------|----------|-----------|----------|----------|----------|----------|----------|----------|
| YEAR    | April    | May      | June     | July     | August   | September | October  | November | December | January  | February | March    |
| 2020-21 | 76,117   | 76,282   | 76,789   | 77,107   | 77,476   | 77,716    | 78,328   | 86,637   | 88,118   | 90,433   | 92,843   | 96,849   |
| 2021-22 | 99,631   | 1,00,840 | 1,03,616 | 1,07,048 | 1,11,657 | 1,17,190  | 1,22,190 | 1,26,090 | 1,37,517 | 1,31,597 | 1,33,409 | 1,36,046 |
| 2022-23 | 1,37,253 | 1,38,946 | 1,41,533 | 1,44,911 | 1,48,783 | 1,51,621  | 1,53,983 | 1,56,536 | 1,53,150 | 1,54,794 | 1,56,639 | 1,57,952 |
| 2023-24 | 1,66,084 | 1,67,259 | 1,68,776 | 1,69,682 | 1,70,644 | 1,71,971  | 1,73,329 | 1,73,924 | 1,74,178 | 1,75,864 | 1,76,634 | 1,77,185 |
| 2024-25 | 1,71,679 | 1,72,337 | 1,73,062 | 1,73,249 | 1,73,600 |           |          |          |          |          |          |          |