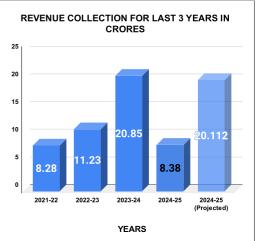

|         |        |        |        |        | COLI   | ECTIO                  | ON IN   | LAKHS    |          |          |          |                   |
|---------|--------|--------|--------|--------|--------|------------------------|---------|----------|----------|----------|----------|-------------------|
| YEAR    | April  | May    | June   | July   | August | September              | October | November | December | January  | February | March             |
| 2020-21 | 5.23   | 15.71  | 37.22  | 61.20  | 56.62  | 71.57                  | 70.23   | 66.08    | 64.90    | 88.14    | 84.98    | 121.86            |
| 2021-22 | 59.29  | 22.47  | 20.23  | 59.31  | 68.47  | 88.09                  | 75.13   | 82.51    | 95.13    | 93.89    | 78.66    | 85.88             |
| 2022-23 | 65.84  | 74.09  | 93.11  | 82.76  | 77.91  | 87.30                  | 101.57  | 87.23    | 98.32    | 111.93   | 112.53   | 129.86            |
| 2023-24 | 110.34 | 170.71 | 135.46 | 154.84 | 191.88 | 160.99                 | 188.53  | 182.82   | 182.71   | 230.36   | 198.95   | 176.65            |
| 2024-25 | 183.24 | 161.05 | 160.75 | 185.20 | 147.77 |                        |         |          |          |          |          |                   |
|         |        |        |        |        |        | YEAR                   | 2020-21 | 2021-22  | 2022-23  | 2023-24  | 2024-25  | 2024-25<br>(Proj) |
|         |        |        |        |        |        | COLLECTION<br>IN LAKHS | 743.75  | 829.07   | 1,122.46 | 2,084.24 | 838.01   | 2,011.22          |