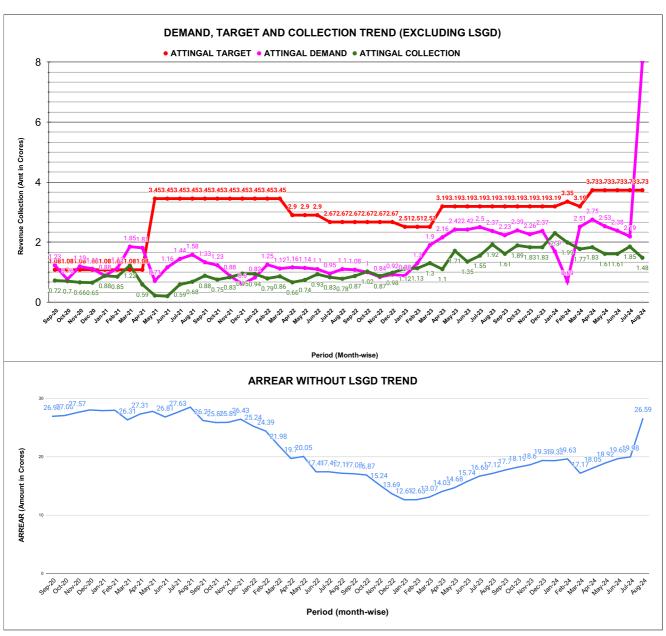

|         |        |        |        |        | COLI   | ECTIO                  | ON IN   | LAKHS    |          |          |          |                   |
|---------|--------|--------|--------|--------|--------|------------------------|---------|----------|----------|----------|----------|-------------------|
| YEAR    | April  | May    | June   | July   | August | September              | October | November | December | January  | February | March             |
| 2020-21 | 5.23   | 15.71  | 37.22  | 61.20  | 56.62  | 71.57                  | 70.23   | 66.08    | 64.90    | 88.14    | 84.98    | 121.86            |
| 2021-22 | 59.29  | 22.47  | 20.23  | 59.31  | 68.47  | 88.09                  | 75.13   | 82.51    | 95.13    | 93.89    | 78.66    | 85.88             |
| 2022-23 | 65.84  | 74.09  | 93.11  | 82.76  | 77.91  | 87.30                  | 101.57  | 87.23    | 98.32    | 111.93   | 112.53   | 129.86            |
| 2023-24 | 110.34 | 170.71 | 135.46 | 154.84 | 191.88 | 160.99                 | 188.53  | 182.82   | 182.71   | 230.36   | 198.95   | 176.65            |
| 2024-25 | 183.24 | 161.05 | 160.75 | 185.20 | 147.77 |                        |         |          |          |          |          |                   |
|         |        |        |        |        |        | YEAR                   | 2020-21 | 2021-22  | 2022-23  | 2023-24  | 2024-25  | 2024-25<br>(Proj) |
|         |        |        |        |        |        | COLLECTION<br>IN LAKHS | 743.75  | 829.07   | 1,122.46 | 2,084.24 | 838.01   | 2,011.22          |