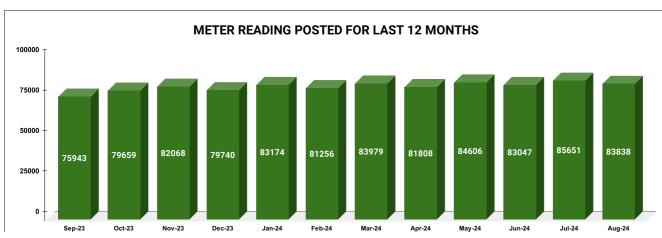

| METER READING POSTING  | Marks | Total marks | Rank |
|------------------------|-------|-------------|------|
| METER READING 1 SOTING | 16.00 | 16          | 9    |

| Total No. of Live<br>connection on March | Total No. of<br>readings<br>posted on<br>March | Total Readings of March<br>against 50% Total Live<br>Connections of March 24 |
|------------------------------------------|------------------------------------------------|------------------------------------------------------------------------------|
| 171,016                                  | 83,979                                         | 98.21%                                                                       |
| Total No. of Live<br>connection on May   | Total No. of<br>readings<br>posted on<br>May   | Total Readings of May<br>against 50% Total Live<br>Connections of May 24     |
| 172,337                                  | 84,606                                         | 98.19%                                                                       |
| Total No. of Live<br>connection on July  | Total No. of readings posted on July           | Total Readings of July<br>against 50% Total Live<br>Connections of July 24   |
| 173,249                                  | 85,651                                         | 98.88%                                                                       |

| Total No. of Live connection<br>on April | Total No. of<br>readings<br>posted on<br>April  | Total Readings of April<br>against 50% Total Live<br>Connections of April 24   |  |
|------------------------------------------|-------------------------------------------------|--------------------------------------------------------------------------------|--|
| 171,679                                  | 81,808                                          | 95.30%                                                                         |  |
| Total No. of Live connection on June     | Total No. of<br>readings<br>posted on<br>June   | Total Readings of June<br>against 50% Total Live<br>Connections of June 24     |  |
| 173,062                                  | 83,047                                          | 95.97%                                                                         |  |
| Total No. of Live connection on August   | Total No. of<br>readings<br>posted on<br>August | Total Readings of August<br>against 50% Total Live<br>Connections of August 24 |  |
| 173,600                                  | 83,838                                          | 96.59%                                                                         |  |