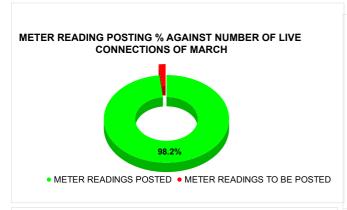

| METER READING POSTING  | Marks | Total marks | Rank |
|------------------------|-------|-------------|------|
| METER READING 1 SOTING | 16.00 | 16          | 9    |

| Total No. of Live<br>connection on March | Total No. of<br>readings<br>posted on<br>March | Total Readings of March<br>against 50% Total Live<br>Connections of March 24 |
|------------------------------------------|------------------------------------------------|------------------------------------------------------------------------------|
| 171,016                                  | 83,979                                         | 98.21%                                                                       |
| Total No. of Live<br>connection on May   | Total No. of<br>readings<br>posted on<br>May   | Total Readings of May<br>against 50% Total Live<br>Connections of May 24     |
| 172,337                                  | 84,606                                         | 98.19%                                                                       |
| Total No. of Live<br>connection on July  | Total No. of readings posted on July           | Total Readings of July<br>against 50% Total Live<br>Connections of July 24   |
| 173,249                                  | 85,651                                         | 98.88%                                                                       |