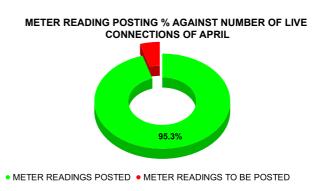

| Total No. of Live connection<br>on April | Total No. of<br>readings<br>posted on<br>April  | Total Readings of April<br>against 50% Total Live<br>Connections of April 24   |  |
|------------------------------------------|-------------------------------------------------|--------------------------------------------------------------------------------|--|
| 171,679                                  | 81,808                                          | 95.30%                                                                         |  |
| Total No. of Live connection on June     | Total No. of<br>readings<br>posted on<br>June   | Total Readings of June<br>against 50% Total Live<br>Connections of June 24     |  |
| 173,062                                  | 83,047                                          | 95.97%                                                                         |  |
| Total No. of Live connection on August   | Total No. of<br>readings<br>posted on<br>August | Total Readings of August<br>against 50% Total Live<br>Connections of August 24 |  |
| 173,600                                  | 83,838                                          | 96.59%                                                                         |  |