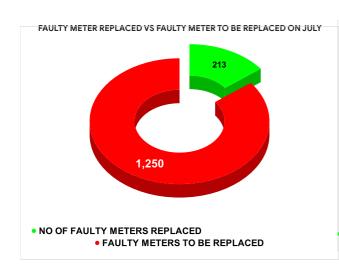

|        |                           | 11.74 | 20                    | 26                                      |
|--------|---------------------------|-------|-----------------------|-----------------------------------------|
| MONTH  | Total No.of Faulty meters |       | Faulty meter<br>laced | Number of<br>Faulty<br>meter<br>pending |
| MARCH  | 1,362                     | 2     | 46                    | 1,116                                   |
| APRIL  | 1,498                     | 2     | 21                    | 1,277                                   |
| MAY    | 1,522                     | 1     | 82                    | 1,340                                   |
| JUNE   | 1,473                     | 1     | 82                    | 1,291                                   |
| JULY   | 1,463                     | 2     | 13                    | 1,250                                   |
| AUGUST | 1,414                     | 2     | 38                    | 1,176                                   |