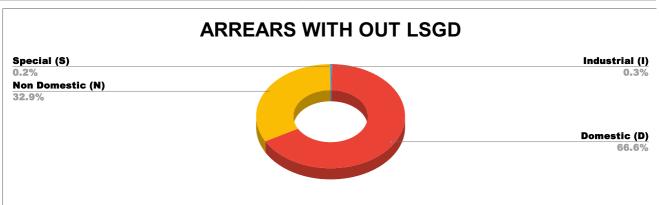

| DOMESTIC     | NON DOMESTIC | INDUSTRIAL | SPECIAL  | BULK<br>SUPPLY | Panchayath WC-Street<br>Taps | Muncipality<br>WC -Street Taps | Corporation WC -<br>Street Taps |
|--------------|--------------|------------|----------|----------------|------------------------------|--------------------------------|---------------------------------|
| 17,71,72,778 | 8,73,82,924  | 9,21,587   | 4,22,057 | 0              | 15,95,85,800                 | 16,82,93,104                   | 0                               |