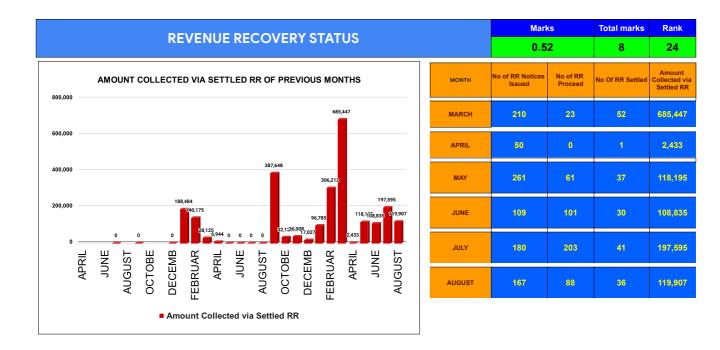

BPL CONNECTIONS
TOTAL LIVE CONNECTIONS

|                                | Marks | Total marks | Rank |
|--------------------------------|-------|-------------|------|
| COMPREHENSIVE INDEX            | 73.45 | 100         | 18   |
| REVENUE COLLECTION ACHIEVEMENT | 19.79 | 25          | 3    |
| METER READING POSTING          | 15.88 | 16          | 14   |
| FAULTY METER REPLACEMENT       | 11.82 | 20          | 25   |
| MOBILE NO UPDATION             | 10.00 | 10          | 1    |
| REVENUE RECOVERY STATUS        | 0.52  | 8           | 24   |
| JAL JEEVAN MISSION ROUTING     | 10.00 | 10          | 16   |
| AMNESTY                        | 5.44  | 11          | 24   |