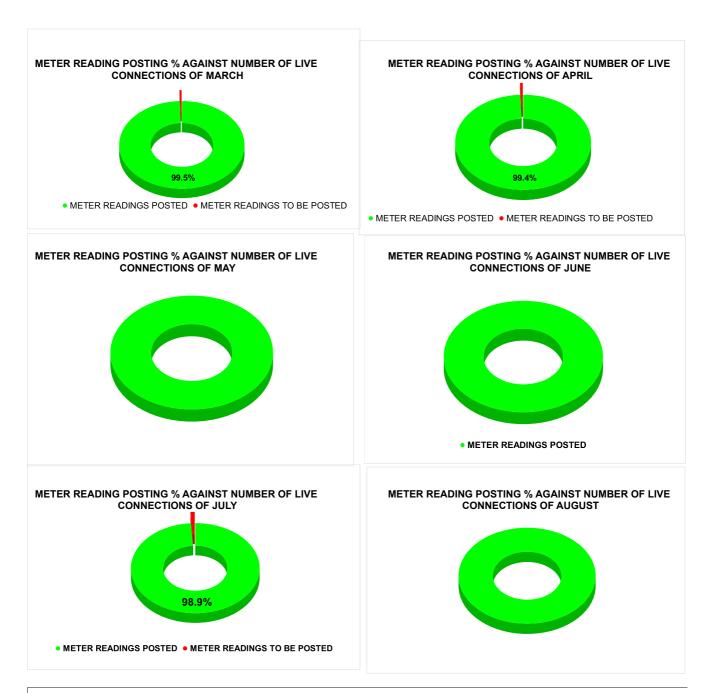

| METER READING POSTING |
|-----------------------|
|-----------------------|

| Marks | Total marks | Rank |
|-------|-------------|------|
| 15.88 | 16          | 14   |
|       |             |      |

| Total No. of Live<br>connection on March | Total No. of<br>readings<br>posted on<br>March | Total Readings of March<br>against 50% Total Live<br>Connections of March 24 |
|------------------------------------------|------------------------------------------------|------------------------------------------------------------------------------|
| 108,434                                  | 53,926                                         | 99.46%                                                                       |
| Total No. of Live<br>connection on May   | Total No. of<br>readings<br>posted on<br>May   | Total Readings of May<br>against 50% Total Live<br>Connections of May 24     |
| 108,402                                  | 56,013                                         | 103.34%                                                                      |
| Total No. of Live connection on July     | Total No. of<br>readings<br>posted on<br>July  | Total Readings of July<br>against 50% Total Live<br>Connections of July 24   |
| 107,768                                  | 53,313                                         | 98.94%                                                                       |

| Total No. of Live connection<br>on April  | Total No. of<br>readings<br>posted on<br>April  | Total Readings of April<br>against 50% Total Live<br>Connections of April 24   |  |
|-------------------------------------------|-------------------------------------------------|--------------------------------------------------------------------------------|--|
| 108,726                                   | 54,011                                          | 99.35%                                                                         |  |
| Total No. of Live connection<br>on June   | Total No. of<br>readings<br>posted on<br>June   | Total Readings of June<br>against 50% Total Live<br>Connections of June 24     |  |
| 108,154                                   | 54,219                                          | 100.26%                                                                        |  |
| Total No. of Live connection<br>on August | Total No. of<br>readings<br>posted on<br>August | Total Readings of August<br>against 50% Total Live<br>Connections of August 24 |  |
| 100,448                                   | 50,532                                          | 100.61%                                                                        |  |