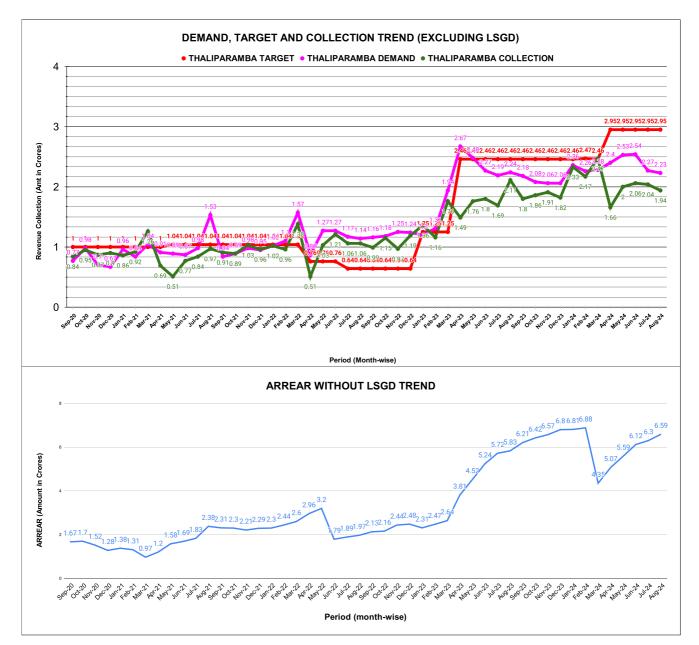

,171 | 3,875,399                      | 13.72%          |
| 3    | lrikkur Sub<br>Dn.     | 6,563,589          | 1,503,645  | 1,168,233                      | 14.48%          |         | 3      | lrikkur Sub Dn.        | 6,897,456          | 1,288,137 | 860,204                        | 10.51%          |
|      |                        |                    |            |                                |                 |         |        |                        |                    |           |                                |                 |
|      |                        |                    |            |                                |                 |         |        |                        |                    |           |                                |                 |



|         | COLLECTION IN LAKHS |        |        |        |        |                        |          |          |          |          |          |                   |
|---------|---------------------|--------|--------|--------|--------|------------------------|----------|----------|----------|----------|----------|-------------------|
| YEAR    | April               | May    | June   | July   | August | September              | October  | November | December | January  | February | March             |
| 2020-21 | 47.90               | 52.18  | 88.05  | 90.07  | 71.58  | 84.50                  | 95.40    | 87.15    | 90.23    | 86.08    | 91.68    | 126.41            |
| 2021-22 | 68.73               | 51.25  | 76.66  | 83.76  | 97.13  | 90.52                  | 88.57    | 102.73   | 9