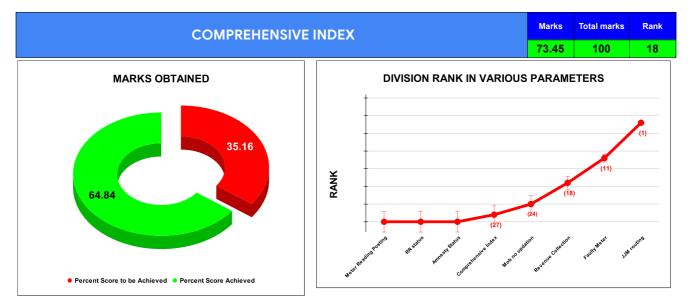

BPL CONNECTIONS
TOTAL LIVE CONNECTIONS

|                                | Marks | Total marks | Rank |
|--------------------------------|-------|-------------|------|
| COMPREHENSIVE INDEX            | 73.45 | 100         | 18   |
| REVENUE COLLECTION ACHIEVEMENT | 19.79 | 25          | 3    |
| METER READING POSTING          | 15.88 | 16          | 14   |
| FAULTY METER REPLACEMENT       | 11.82 | 20          | 25   |
| MOBILE NO UPDATION             | 10.00 | 10          | 1    |
| REVENUE RECOVERY STATUS        | 0.52  | 8           | 24   |
| JAL JEEVAN MISSION ROUTING     | 10.00 | 10          | 16   |
| AMNESTY                        | 5.44  | 11          | 24   |