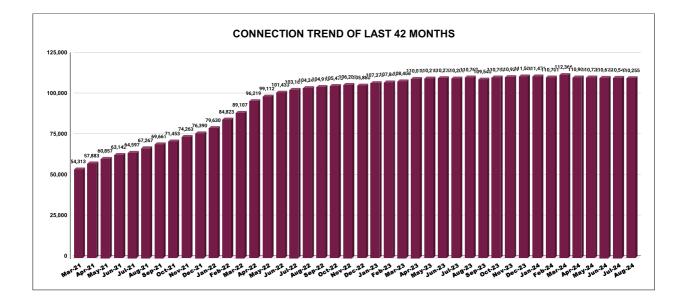

|         | CONNECTION OF LAST 53 MONTHS |          |          |          |          |           |          |          |          |          |          |          |
|---------|------------------------------|----------|----------|----------|----------|-----------|----------|----------|----------|----------|----------|----------|
| YEAR    | April                        | May      | June     | July     | August   | September | October  | November | December | January  | February | March    |
| 2020-21 | 35,635                       | 36,059   | 36,417   | 36,632   | 36,658   | 36,785    | 37,051   | 38,164   | 40,560   | 44,532   | 48,853   | 54,313   |
| 2021-22 | 57,883                       | 60,857   | 63,142   | 64,597   | 67,267   | 69,661    | 71,453   | 74,263   | 76,390   | 79,630   | 84,823   | 89,107   |
| 2022-23 | 96,219                       | 99,112   | 1,01,433 | 1,03,161 | 1,04,244 | 1,04,912  | 1,05,473 | 1,06,280 | 1,05,880 | 1,07,372 | 1,07,843 | 1,08,406 |
| 2023-24 | 1,10,019                     | 1,10,212 | 1,10,277 | 1,10,206 | 1,10,769 | 1,09,545  | 1,10,752 | 1,10,924 | 1,11,506 | 1,11,471 | 1,10,701 | 1,12,366 |
| 2024-25 | 1,10,904                     | 1,10,728 | 1,10,672 | 1,10,549 | 1,10,255 |           |          |          |          |          |          |          |