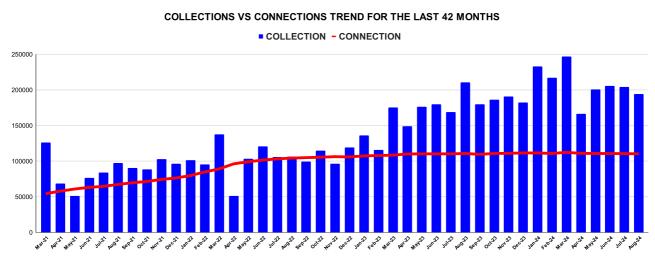

|         | CONNECTION OF LAST 53 MONTHS |          |          |          |          |           |          |          |          |          |          |          |
|---------|------------------------------|----------|----------|----------|----------|-----------|----------|----------|----------|----------|----------|----------|
| YEAR    | April                        | May      | June     | July     | August   | September | October  | November | December | January  | February | March    |
| 2020-21 | 35,635                       | 36,059   | 36,417   | 36,632   | 36,658   | 36,785    | 37,051   | 38,164   | 40,560   | 44,532   | 48,853   | 54,313   |
| 2021-22 | 57,883                       | 60,857   | 63,142   | 64,597   | 67,267   | 69,661    | 71,453   | 74,263   | 76,390   | 79,630   | 84,823   | 89,107   |
| 2022-23 | 96,219                       | 99,112   | 1,01,433 | 1,03,161 | 1,04,244 | 1,04,912  | 1,05,473 | 1,06,280 | 1,05,880 | 1,07,372 | 1,07,843 | 1,08,406 |
| 2023-24 | 1,10,019                     | 1,10,212 | 1,10,277 | 1,10,206 | 1,10,769 | 1,09,545  | 1,10,752 | 1,10,924 | 1,11,506 | 1,11,471 | 1,10,701 | 1,12,366 |
| 2024-25 | 1,10,904                     | 1,10,728 | 1,10,672 | 1,10,549 | 1,10,255 |           |          |          |          |          |          |          |