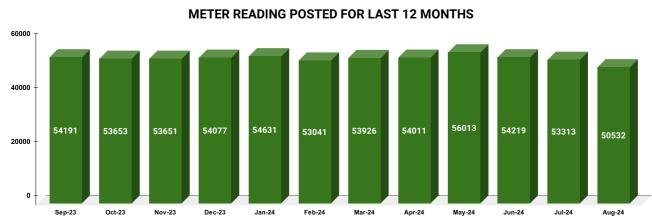

| METER READING POSTING |
|-----------------------|
|-----------------------|

| Marks | Total marks | Rank |
|-------|-------------|------|
| 15.88 | 16          | 14   |
|       |             |      |

| Total No. of Live<br>connection on March | Total No. of<br>readings<br>posted on<br>March | Total Readings of March<br>against 50% Total Live<br>Connections of March 24 |
|------------------------------------------|------------------------------------------------|------------------------------------------------------------------------------|
| 108,434                                  | 53,926                                         | 99.46%                                                                       |
| Total No. of Live<br>connection on May   | Total No. of<br>readings<br>posted on<br>May   | Total Readings of May<br>against 50% Total Live<br>Connections of May 24     |
| 108,402                                  | 56,013                                         | 103.34%                                                                      |
| Total No. of Live connection on July     | Total No. of<br>readings<br>posted on<br>July  | Total Readings of July<br>against 50% Total Live<br>Connections of July 24   |
| 107,768                                  | 53,313                                         | 98.94%                                                                       |

| Total No. of Live connection<br>on April  | Total No. of<br>readings<br>posted on<br>April  | Total Readings of April<br>against 50% Total Live<br>Connections of April 24   |  |
|-------------------------------------------|-------------------------------------------------|--------------------------------------------------------------------------------|--|
| 108,726                                   | 54,011                                          | 99.35%                                                                         |  |
| Total No. of Live connection<br>on June   | Total No. of<br>readings<br>posted on<br>June   | Total Readings of June<br>against 50% Total Live<br>Connections of June 24     |  |
| 108,154                                   | 54,219                                          | 100.26%                                                                        |  |
| Total No. of Live connection<br>on August | Total No. of<br>readings<br>posted on<br>August | Total Readings of August<br>against 50% Total Live<br>Connections of August 24 |  |
| 100,448                                   | 50,532                                          | 100.61%                                                                        |  |