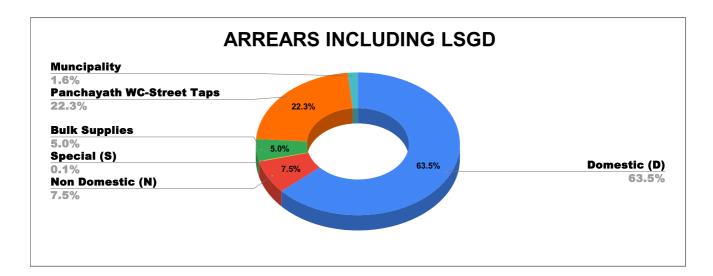

## കേരള ജല **അ**തോറിറ്റി

| THAI                    | _IPARAN        | 1BA            |          | AUGUST       | Report<br>Generated at | 07/10/2024 <sup>-</sup> | 16:05:31      | Rank-18                             |
|-------------------------|----------------|----------------|----------|--------------|------------------------|-------------------------|---------------|-------------------------------------|
|                         | Name o         | f Executive En | igineer  |              |                        | S                       | mt. Deepa P   | Р                                   |
|                         | Name           | of Revenue of  | ficer    |              |                        | ;                       | Smt.Shiji.R.P | )                                   |
| CONNECTIONS AS ON AS ON | AUGUST :       | 1,10,255       | A        | RREARS IN CR | ORE AS ON AUG          | UST :                   | 6.5           | 9                                   |
|                         |                | А              | RREARS   |              |                        |                         |               |                                     |
| STATE GOVERNMENT        | CENTRAL        | GOVERNMENT     | PSU      |              | OTHERS                 |                         | LSG           | Ð                                   |
| 11,30,039               | 6,73,897 4,510 |                |          |              | 6,40,92,229            |                         | 2,07,12       | 2,504                               |
| <u>отнепs</u><br>97.3%  | ARRE           | AR BREAK       | K UP IN( | CLUDIN       | IG LSGI                | D                       |               | tral Gov<br>1.0%<br>ate Gov<br>1.7% |

| DOMESTIC    | NON DOMESTIC | INDUSTRIAL | SPECIAL  | BULK<br>SUPPLY | Panchayath WC-Street<br>Taps | Muncipality<br>WC -Street Taps | Corporation WC -<br>Street Taps |
|-------------|--------------|------------|----------|----------------|------------------------------|--------------------------------|---------------------------------|
| 5,48,94,763 | 64,89,745    | 98,940     | 1,24,819 | 42,92,408      | 1,93,17,792                  | 13,94,712                      | 0                               |