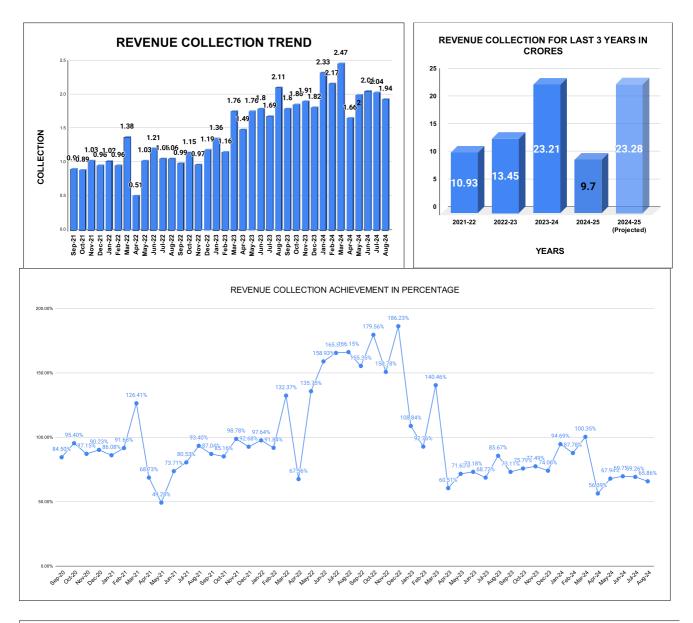

|      |                        | RE\                | /ENUE C | OLLECT                         | ION AC          | HIEVE    | MENT  |                        |                    | Marks   | Total marks<br>25.00           | Rank<br>3       |
|------|------------------------|--------------------|---------|--------------------------------|-----------------|----------|-------|------------------------|--------------------|---------|--------------------------------|-----------------|
|      |                        |                    |         |                                | SEC             | FION RAI | NKING |                        |                    |         |                                | •               |
|      |                        | JL                 | JLY     |                                |                 |          |       |                        | AUG                | JST     |                                |                 |
| Rank | SECTION<br>NAME        | Opening<br>Balance | Demand  | Collection<br>For the<br>Month | %<br>Collection |          | Rank  | SECTION<br>NAME        | Opening<br>Balance | Demand  | Collection<br>For the<br>Month | %<br>Collection |
| 1    | Payyanur<br>Section    | 5284421            | 999479  | 1319160                        | 20.99%          |          | 1     | Kalliassery<br>Section | 17130763           | 4112283 | 3616181                        | 17.02%          |
| 2    | W S Irikkur<br>Section | 2719566            | 867871  | 729410                         | 20.33%          |          | 2     | W S Irikkur Section    | 2856482            | 756587  | 580088                         | 16.06%          |
| 3    | Kalliassery<br>Section | 16262387           | 5037125 | 4153177                        | 19.50%          |          | 3     | Payyanur<br>Section    | 4960338            | 1871681 | 1088063                        | 15.93%          |
| 4    | Taliparamba<br>Section | 15572709           | 4433728 | 3819179                        | 19.09%          |          | 4     | Taliparamba<br>Section | 15844942           | 3646337 | 2945690                        | 15.11%          |
| 5    | Pilathara<br>Section   | 17509921           | 3898209 | 3191725                        | 14.91%          |          | 5     | Pilathara<br>Section   | 18206611           | 3214490 | 2787336                        | 13.01%          |
|      |                        |                    |         |                                |                 |          |       |                        |                    |         |                                |                 |
|      |                        |                    |         |                                |                 |          |       |                        |                    |         |                                |                 |
|      |                        |                    |         |                                |                 |          |       |                        |                    |         |                                |                 |
|      |                        |                    |         |                                |                 |          |       |                        |                    |         |                                |                 |
|      |                        |                    |         |                                |                 |          |       |                        |                    |         |                                |                 |
|      |                        |                    |         |                                |                 |          |       |                        |                    |         |                                |                 |

|      |                        |                    |            |                                | SUB-DI          | SION RA | ANKING |                        |                    |           |                                |                 |
|------|------------------------|--------------------|------------|--------------------------------|-----------------|---------|--------|------------------------|--------------------|-----------|--------------------------------|-----------------|
|      | JULY                   |                    |            |                                |                 |         |        |                        | AUG                | JST       |                                |                 |
| Rank | Sub-<br>Division       | Opening<br>Balance | Demand     | Collection<br>For the<br>Month | %<br>Collection |         | Rank   | Sub-Division           | Opening<br>Balance | Demand    | Collection<br>For the<br>Month | %<br>Collection |
| 1    | Payyanur Sub<br>Dn.    | 22,794,342         | 11,402,413 | 11,015,610                     | 32.21%          |         | 1      | Taliparamba<br>Sub Dn. | 32,975,705         | 7,895,690 | 6,698,941                      | 16.39%          |
| 2    | Taliparamba<br>Sub Dn. | 31,835,096         | 9,744,993  | 8,246,496                      | 19.83%          |         | 2      | Payyanur Sub<br>Dn.    | 23,166,949         | 5,086,171 | 3,875,399                      | 13.72%          |
| 3    | lrikkur Sub<br>Dn.     | 6,563,589          | 1,503,645  | 1,168,233                      | 14.48%          |         | 3      | lrikkur Sub Dn.        | 6,897,456          | 1,288,137 | 860,204                        | 10.51%          |
|      |                        |                    |            |                                |                 |         |        |                        |                    |           |                                |                 |
|      |                        |                    |            |                                |                 |         |        |                        |                    |           |                                |                 |

|         | COLLECTION IN LAKHS |        |        |        |        |                        |          |          |          |          |          |                   |
|---------|---------------------|--------|--------|--------|--------|------------------------|----------|----------|----------|----------|----------|-------------------|
| YEAR    | April               | May    | June   | July   | August | September              | October  | November | December | January  | February | March             |
| 2020-21 | 47.90               | 52.18  | 88.05  | 90.07  | 71.58  | 84.50                  | 95.40    | 87.15    | 90.23    | 86.08    | 91.68    | 126.41            |
| 2021-22 | 68.73               | 51.25  | 76.66  | 83.76  | 97.13  | 90.52                  | 88.57    | 102.73   | 96.38    | 101.54   | 95.51    | 137.67            |
| 2022-23 | 51.34               | 103.17 | 120.78 | 105.92 | 106.34 | 99.43                  | 114.92   | 96.50    | 119.19   | 136.06   | 115.95   | 175.58            |
| 2023-24 | 148.86              | 176.20 | 180.03 | 169.04 | 210.74 | 179.84                 | 186.44   | 190.63   | 182.18   | 232.93   | 216.83   | 246.87            |
| 2024-25 | 166.34              | 200.43 | 205.75 | 204.30 | 194.29 |                        |          |          |          |          |          |                   |
|         |                     |        |        |        |        | YEAR                   | 2020-21  | 2021-22  | 2022-23  | 2023-24  | 2024-25  | 2024-25<br>(Proj) |
|         |                     |        |        |        |        | COLLECTION<br>IN LAKHS | 1,011.24 | 1,090.45 | 1,345.17 | 2,320.59 | 971.11   | 2,330.67          |