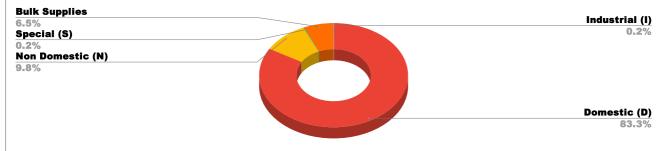

## കേരള ജല **അ**തോറിറ്റി

| THAI                    | _IPARAN        | 1BA            |          | AUGUST       | Report<br>Generated at | 07/10/2024 <sup>-</sup> | 16:05:31      | Rank-18                             |
|-------------------------|----------------|----------------|----------|--------------|------------------------|-------------------------|---------------|-------------------------------------|
|                         | Name o         | f Executive En | igineer  |              |                        | S                       | mt. Deepa P   | Р                                   |
|                         | Name           | of Revenue of  | ficer    |              |                        | ;                       | Smt.Shiji.R.P | )                                   |
| CONNECTIONS AS ON AS ON | AUGUST :       | 1,10,255       | A        | RREARS IN CR | ORE AS ON AUG          | UST :                   | 6.5           | 9                                   |
|                         |                | А              | RREARS   |              |                        |                         |               |                                     |
| STATE GOVERNMENT        | CENTRAL        | GOVERNMENT     | PSU      |              | OTHERS                 |                         | LSG           | Ð                                   |
| 11,30,039               | 6,73,897 4,510 |                |          |              | 6,40,92,229            |                         | 2,07,12       | 2,504                               |
| <u>отнепs</u><br>97.3%  | ARRE           | AR BREAK       | K UP IN( | CLUDIN       | IG LSGI                | D                       |               | tral Gov<br>1.0%<br>ate Gov<br>1.7% |

| DOMESTIC    | NON DOMESTIC | INDUSTRIAL | SPECIAL  | BULK<br>SUPPLY | Panchayath WC-Street<br>Taps | Muncipality<br>WC -Street Taps | Corporation WC -<br>Street Taps |
|-------------|--------------|------------|----------|----------------|------------------------------|--------------------------------|---------------------------------|
| 5,48,94,763 | 64,89,745    | 98,940     | 1,24,819 | 42,92,408      | 1,93,17,792                  | 13,94,712                      | 0                               |