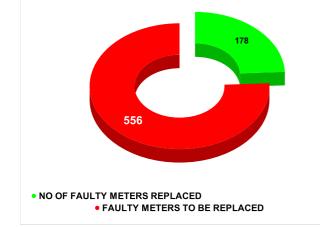

|        |                           | Marks            | Total marks<br>20                       | Rank<br>25 |
|--------|---------------------------|------------------|-----------------------------------------|------------|
| MONTH  | Total No.of Faulty meters | Number of<br>rep | Number of<br>Faulty<br>meter<br>pending |            |
| MARCH  | 753                       | 1                | 612                                     |            |
| APRIL  | 868                       |                  | 770                                     |            |
| MAY    | 849                       | 2                | 634                                     |            |
| JUNE   | 754                       | 2                | 517                                     |            |
| JULY   | 734                       | 178              |                                         | 556        |
| AUGUST | 688                       | 1                | 547                                     |            |

.

.

.

FAULTY METER REPLACED VS FAULTY METER TO BE REPLACED ON JULY

FAULTY METER REPLACED VS FAULTY METER TO BE REPLACED ON AUGUST

| DISCONNECTION STATUS      |       |     |      |      | Marks  | Total marks | Rank    |          |          |         |          |       |
|---------------------------|-------|-----|------|------|--------|-------------|---------|----------|----------|---------|----------|-------|
|                           |       |     |      |      |        |             |         |          | -        | -       | -        |       |
| DISCONNECTI<br>ONS        | APRIL | MAY | JUNE | JULY | AUGUST | SEPTEMBER   | OCTOBER | NOVEMBER | DECEMBER | JANUARY | FEBRUARY | MARCH |
| DUE TO NON<br>PAYMENT ( ) | 16    | 78  | 114  | 296  | 310    | 261         | 258     | 249      | 263      | 405     | 357      | 450   |
| DUE TO FAULTY<br>METER )  | 9     | 7   | 4    | 11   | 0      | 1           | 4       | 0        | 2        | 7       | 18       | 2     |
| DUE TO NON<br>PAYMENT()   | 2     | 323 | 414  | 405  | 120    |             |         |          |          |         |          |       |
| DUE TO FAULTY<br>METER()  | 14    | 1   | 18   | 21   | 104    |             |         |          |          |         |          |       |