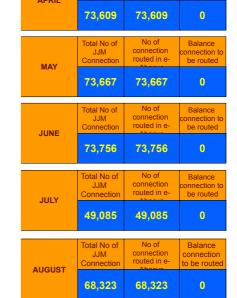

BPL CONNECTIONS
TOTAL LIVE CONNECTIONS

|                                | Marks | Total marks | Rank |
|--------------------------------|-------|-------------|------|
| COMPREHENSIVE INDEX            | 73.45 | 100         | 18   |
| REVENUE COLLECTION ACHIEVEMENT | 19.79 | 25          | 3    |
| METER READING POSTING          | 15.88 | 16          | 14   |
| FAULTY METER REPLACEMENT       | 11.82 | 20          | 25   |
| MOBILE NO UPDATION             | 10.00 | 10          | 1    |
| REVENUE RECOVERY STATUS        | 0.52  | 8           | 24   |
| JAL JEEVAN MISSION ROUTING     | 10.00 | 10          | 16   |
| AMNESTY                        | 5.44  | 11          | 24   |

Marks Total marks Rank

10

No o

connection routed in e-

80,453

No of connection routed in e-

16

Balance

**24** 

Balance

10.00

Total No of JJM

80,477

Total No of JJM

Г

| Sources of data                     |                                                                                              |  |  |  |  |
|-------------------------------------|----------------------------------------------------------------------------------------------|--|--|--|--|
| Revenue Collection Data             | DCB based on E-abacus data collected from Divisions and consolidated by RM                   |  |  |  |  |
| Amnesty Data                        | Summary of Live data submitted by Revenue Division via Google sheet shared                   |  |  |  |  |
| Meter Reading Data                  | Data collected from division via google sheets                                               |  |  |  |  |
| Faulty Meter Replacement Data       | Data collected from division via google sheets                                               |  |  |  |  |
| JJM Reading Posting                 | Data collected from division via google sheets                                               |  |  |  |  |
| Moile Number updation Status        | Data collected from division via google sheets                                               |  |  |  |  |
| Disconnection data                  | Data collected from division via google sheets                                               |  |  |  |  |
| BPL data                            | Data provided from DBA                                                                       |  |  |  |  |
| Arrear Break up                     | Govt. Arrear , Central Govt. Arrear as on January based on e-abacus ; LSGD data based on DCB |  |  |  |  |
| Total Arrears and Total Connections | Data from DCB                                                                                |  |  |  |  |
| Top Defaulters                      | Arrear data from E-abacus as on July                                                         |  |  |  |  |