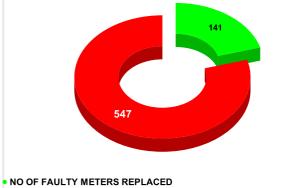

|        |                           | Marks            | Total marks<br>20                       | Rank<br>25 |
|--------|---------------------------|------------------|-----------------------------------------|------------|
| MONTH  | Total No.of Faulty meters | Number of<br>rep | Number of<br>Faulty<br>meter<br>pending |            |
| MARCH  | 753                       | 1                | 612                                     |            |
| APRIL  | 868                       |                  | 770                                     |            |
| MAY    | 849                       | 2                | 634                                     |            |
| JUNE   | 754                       | 2                | 517                                     |            |
| JULY   | 734                       | 178              |                                         | 556        |
| AUGUST | 688                       | 1                | 547                                     |            |

.

.

.

FAULTY METER REPLACED VS FAULTY METER TO BE REPLACED ON JULY

FAULTY METER REPLACED VS FAULTY METER TO BE REPLACED ON AUGUST

| DISCONNECTION STATUS      |       |     |      |      | Marks  | Total marks | Rank    |          |          |         |          |       |
|---------------------------|-------|-----|------|------|--------|-------------|---------|----------|----------|---------|----------|-------|
|                           |       |     |      |      |        |             |         |          | -        | -       | -        |       |
| DISCONNECTI<br>ONS        | APRIL | MAY | JUNE | JULY | AUGUST | SEPTEMBER   | OCTOBER | NOVEMBER | DECEMBER | JANUARY | FEBRUARY | MARCH |
| DUE TO NON<br>PAYMENT ( ) | 16    | 78  | 114  | 296  | 310    | 261         | 258     | 249      | 263      | 405     | 357      | 450   |
| DUE TO FAULTY<br>METER )  | 9     | 7   | 4    | 11   | 0      | 1           | 4       | 0        | 2        | 7       | 18       | 2     |
| DUE TO NON<br>PAYMENT()   | 2     | 323 | 414  | 405  | 120    |             |         |          |          |         |          |       |
| DUE TO FAULTY<br>METER()  | 14    | 1   | 18   | 21   | 104    |             |         |          |          |         |          |       |