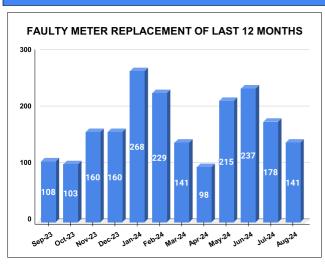

|        |                           | Marks            | Total marks<br>20                       | Rank<br>25 |
|--------|---------------------------|------------------|-----------------------------------------|------------|
| MONTH  | Total No.of Faulty meters | Number of<br>rep | Number of<br>Faulty<br>meter<br>pending |            |
| MARCH  | 753                       | 1                | 612                                     |            |
| APRIL  | 868                       |                  | 770                                     |            |
| MAY    | 849                       | 2                | 634                                     |            |
| JUNE   | 754                       | 2                | 517                                     |            |
| JULY   | 734                       | 178              |                                         | 556        |
| AUGUST | 688                       | 1                | 547                                     |            |