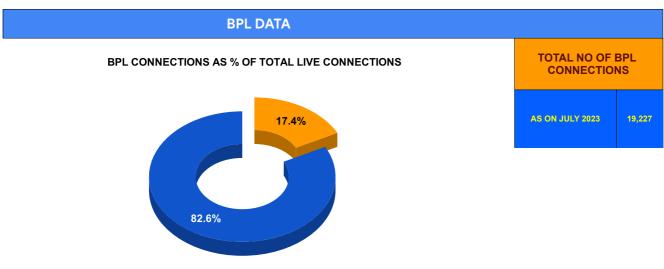

BPL CONNECTIONS
TOTAL LIVE CONNECTIONS

|                                | Marks | Total marks | Rank |
|--------------------------------|-------|-------------|------|
| COMPREHENSIVE INDEX            | 73.45 | 100         | 18   |
| REVENUE COLLECTION ACHIEVEMENT | 19.79 | 25          | 3    |
| METER READING POSTING          | 15.88 | 16          | 14   |
| FAULTY METER REPLACEMENT       | 11.82 | 20          | 25   |
| MOBILE NO UPDATION             | 10.00 | 10          | 1    |
| REVENUE RECOVERY STATUS        | 0.52  | 8           | 24   |
| JAL JEEVAN MISSION ROUTING     | 10.00 | 10          | 16   |
| AMNESTY                        | 5.44  | 11          | 24   |