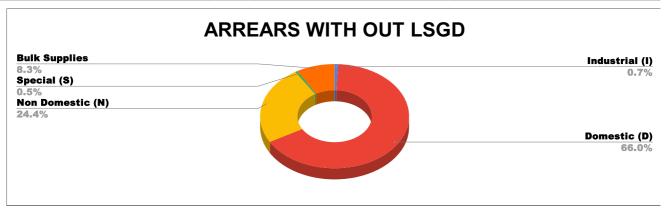

| DOMESTIC    | NON DOMESTIC | INDUSTRIAL | SPECIAL  | BULK<br>SUPPLY | Panchayath WC-Street<br>Taps | Muncipality<br>WC -Street Taps | Corporation WC -<br>Street Taps |
|-------------|--------------|------------|----------|----------------|------------------------------|--------------------------------|---------------------------------|
| 7,11,99,297 | 2,62,79,380  | 8,07,637   | 5,68,244 | 89,92,485      | 11,35,077                    | 72,29,998                      | 0                               |