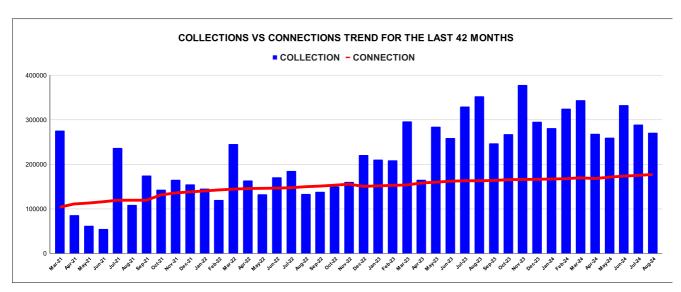

|         | COLLECTION IN LAKHS |        |        |        |        |                        |          |          |          |          |          |                   |
|---------|---------------------|--------|--------|--------|--------|------------------------|----------|----------|----------|----------|----------|-------------------|
| YEAR    | April               | May    | June   | July   | August | September              | October  | November | December | January  | February | March             |
| 2020-21 | 6.98                | 34.52  | 174.73 | 104.64 | 112.29 | 130.67                 | 142.45   | 128.71   | 126.41   | 130.76   | 127.45   | 275.88            |
| 2021-22 | 86.10               | 61.63  | 55.01  | 237.13 | 108.56 | 175.22                 | 142.94   | 165.68   | 155.00   | 145.82   | 119.86   | 245.67            |
| 2022-23 | 163.51              | 132.42 | 171.03 | 185.13 | 133.50 | 138.38                 | 150.14   | 160.52   | 220.70   | 210.25   | 209.07   | 296.70            |
| 2023-24 | 164.96              | 284.70 | 258.95 | 329.82 | 352.60 | 247.20                 | 267.43   | 378.01   | 295.26   | 281.08   | 325.16   | 344.14            |
| 2024-25 | 268.30              | 259.55 | 333.33 | 289.13 | 270.99 |                        |          |          |          |          |          |                   |
|         |                     |        |        |        |        | YEAR                   | 2020-21  | 2021-22  | 2022-23  | 2023-24  | 2024-25  | 2024-25<br>(Proj) |
|         |                     |        |        |        |        | COLLECTION<br>IN LAKHS | 1,495.48 | 1,698.62 | 2,171.34 | 3,529.31 | 1,421.30 | 3,411.12          |

|         | CONNECTION OF LAST 53 MONTHS |          |          |          |          |           |          |          |          |          |          |          |
|---------|------------------------------|----------|----------|----------|----------|-----------|----------|----------|----------|----------|----------|----------|
| YEAR    | April                        | May      | June     | July     | August   | September | October  | November | December | January  | February | March    |
| 2020-21 | 81,623                       | 82,024   | 82,627   | 83,501   | 82,629   | 85,394    | 86,396   | 89,662   | 93,009   | 96,814   | 1,01,173 | 1,03,641 |
| 2021-22 | 1,10,993                     | 1,13,052 | 1,15,934 | 1,19,327 | 1,19,364 | 1,19,364  | 1,31,295 | 1,35,727 | 1,38,004 | 1,40,180 | 1,42,443 | 1,44,305 |
| 2022-23 | 1,45,603                     | 1,46,027 | 1,46,529 | 1,47,513 | 1,49,711 | 1,51,114  | 1,53,141 | 1,55,483 | 1,50,396 | 1,51,652 | 1,52,676 | 1,53,677 |
| 2023-24 | 1,58,018                     | 1,59,921 | 1,62,070 | 1,63,158 | 1,63,006 | 1,63,773  | 1,65,508 | 1,66,078 | 1,66,292 | 1,67,057 | 1,67,714 | 1,69,699 |
| 2024-25 | 1,68,014                     | 1,71,181 | 1,73,568 | 1,75,149 | 1,77,265 |           |          |          |          |          |          |          |