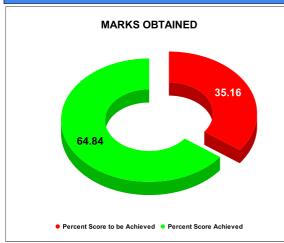

## BPL CONNECTIONS AS % OF TOTAL LIVE CONNECTIONS

• BPL CONNECTIONS • TOTAL LIVE CONNECTIONS

| COMPREHENSIVE INDEX | Marks | Total marks | Rank |
|---------------------|-------|-------------|------|
|                     | 75.68 | 100         | 15   |

|                                | Marks | Total marks | Rank |
|--------------------------------|-------|-------------|------|
| COMPREHENSIVE INDEX            | 75.68 | 100         | 15   |
| REVENUE COLLECTION ACHIEVEMENT | 19.17 | 25          | 5    |
| METER READING POSTING          | 16.00 | 16          | 1    |
| FAULTY METER REPLACEMENT       | 12.04 | 20          | 23   |
| MOBILE NO UPDATION             | 10.00 | 10          | 2    |
| REVENUE RECOVERY STATUS        | 0.96  | 8           | 17   |
| JAL JEEVAN MISSION ROUTING     | 10.00 | 10          | 2    |
| AMNESTY                        | 7.51  | 11          | 15   |