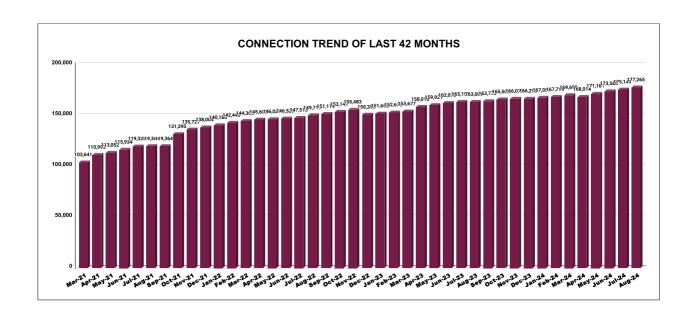

|         | CONNECTION OF LAST 53 MONTHS |          |          |          |          |           |          |          |          |          |          |          |
|---------|------------------------------|----------|----------|----------|----------|-----------|----------|----------|----------|----------|----------|----------|
| YEAR    | April                        | May      | June     | July     | August   | September | October  | November | December | January  | February | March    |
| 2020-21 | 81,623                       | 82,024   | 82,627   | 83,501   | 82,629   | 85,394    | 86,396   | 89,662   | 93,009   | 96,814   | 1,01,173 | 1,03,641 |
| 2021-22 | 1,10,993                     | 1,13,052 | 1,15,934 | 1,19,327 | 1,19,364 | 1,19,364  | 1,31,295 | 1,35,727 | 1,38,004 | 1,40,180 | 1,42,443 | 1,44,305 |
| 2022-23 | 1,45,603                     | 1,46,027 | 1,46,529 | 1,47,513 | 1,49,711 | 1,51,114  | 1,53,141 | 1,55,483 | 1,50,396 | 1,51,652 | 1,52,676 | 1,53,677 |
| 2023-24 | 1,58,018                     | 1,59,921 | 1,62,070 | 1,63,158 | 1,63,006 | 1,63,773  | 1,65,508 | 1,66,078 | 1,66,292 | 1,67,057 | 1,67,714 | 1,69,699 |
| 2024-25 | 1,68,014                     | 1,71,181 | 1,73,568 | 1,75,149 | 1,77,265 |           |          |          |          |          |          |          |