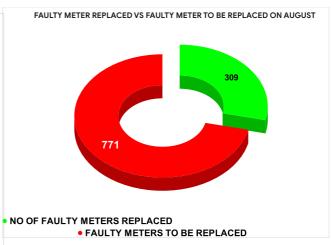

|        |                           | 12.04 | 20                    | 23                                      |
|--------|---------------------------|-------|-----------------------|-----------------------------------------|
| MONTH  | Total No.of Faulty meters |       | Faulty meter<br>laced | Number of<br>Faulty<br>meter<br>pending |
| MARCH  | 1,423                     | 3     | 00                    | 1,123                                   |
| APRIL  | 696                       | 1     | 08                    | 588                                     |
| MAY    | 1,488                     | 2     | 35                    | 1,253                                   |
| JUNE   | 1,273                     | 2     | :59                   | 1,014                                   |
| JULY   | 1,217                     | 2     | 10                    | 1,007                                   |
| AUGUST | 1,080                     | 3     | 09                    | 771                                     |