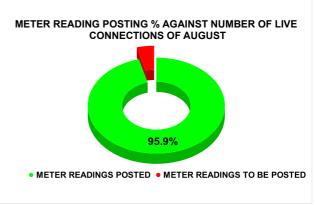

| Total No. of Live connection<br>on April | Total No. of readings posted on April           | Total Readings of April<br>against 50% Total Live<br>Connections of April 24   |  |
|------------------------------------------|-------------------------------------------------|--------------------------------------------------------------------------------|--|
| 79,976                                   | 51,647                                          | 129.16%                                                                        |  |
| Total No. of Live connection on June     | Total No. of<br>readings<br>posted on<br>June   | Total Readings of June<br>against 50% Total Live<br>Connections of June 24     |  |
| 171,835                                  | 84,546                                          | 98.40%                                                                         |  |
| Total No. of Live connection on August   | Total No. of<br>readings<br>posted on<br>August | Total Readings of August<br>against 50% Total Live<br>Connections of August 24 |  |
| 175,201                                  | 84,033                                          | 95.93%                                                                         |  |