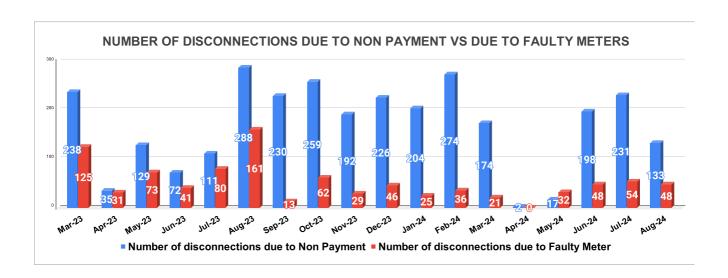

Marks Total marks Rank

| DISCONNECTION STATUS     |       |     |      |      |        | Marks     | Total marks | Rank     |          |         |          |          |
|--------------------------|-------|-----|------|------|--------|-----------|-------------|----------|----------|---------|----------|----------|
|                          |       |     |      |      |        |           |             |          |          | -       | -        | <u>-</u> |
| DISCONNECTI<br>ONS       | APRIL | MAY | JUNE | JULY | AUGUST | SEPTEMBER | OCTOBER     | NOVEMBER | DECEMBER | JANUARY | FEBRUARY | MARCH    |
| DUE TO NON<br>PAYMENT () | 35    | 129 | 72   | 111  | 288    | 230       | 259         | 192      | 226      | 204     | 274      | 174      |
| DUE TO FAULTY<br>METER)  | 31    | 73  | 41   | 80   | 161    | 13        | 62          | 29       | 46       | 25      | 36       | 21       |
| DUE TO NON<br>PAYMENT()  | 2     | 17  | 198  | 231  | 133    |           |             |          |          |         |          |          |
| DUE TO FAULTY<br>METER() | 0     | 32  | 48   | 54   | 48     |           |             |          |          |         |          |          |