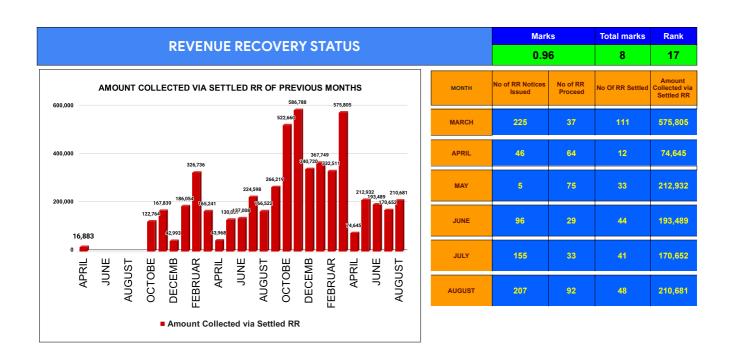

|                                | Marks | Total marks | Rank |
|--------------------------------|-------|-------------|------|
| COMPREHENSIVE INDEX            | 75.68 | 100         | 15   |
| REVENUE COLLECTION ACHIEVEMENT | 19.17 | 25          | 5    |
| METER READING POSTING          | 16.00 | 16          | 1    |
| FAULTY METER REPLACEMENT       | 12.04 | 20          | 23   |
| MOBILE NO UPDATION             | 10.00 | 10          | 2    |
| REVENUE RECOVERY STATUS        | 0.96  | 8           | 17   |
| JAL JEEVAN MISSION ROUTING     | 10.00 | 10          | 2    |
| AMNESTY                        | 7.51  | 11          | 15   |

|      |                       |                    |            |                                | SUB-DI          |  |  |  |  |  |
|------|-----------------------|--------------------|------------|--------------------------------|-----------------|--|--|--|--|--|
|      | JULY                  |                    |            |                                |                 |  |  |  |  |  |
| Rank | Sub-<br>Division      | Opening<br>Balance | Demand     | Collection<br>For the<br>Month | %<br>Collection |  |  |  |  |  |
| 1    | Kannur Sub<br>Dn.     | 25,704,926         | 12,800,385 | 12,041,268                     | 31.27%          |  |  |  |  |  |
| 2    | Thalassery<br>Sub Dn. | 35,568,669         | 8,309,367  | 8,802,390                      | 20.06%          |  |  |  |  |  |
| 3    | Mattannur<br>Sub Dn.  | 12,045,460         | 3,077,307  | 2,508,988                      | 16.59%          |  |  |  |  |  |
| 4    | Perlassery<br>Sub Dn. | 28,008,340         | 7,678,448  | 5,560,078                      | 15.58%          |  |  |  |  |  |
|      |                       |                    |            |                                |                 |  |  |  |  |  |

| IVISION I | RANKING | ;                     |                    |            |                                |                 |  |  |  |  |  |  |
|-----------|---------|-----------------------|--------------------|------------|--------------------------------|-----------------|--|--|--|--|--|--|
|           | AUGUST  |                       |                    |            |                                |                 |  |  |  |  |  |  |
|           | Rank    | Sub-Division          | Opening<br>Balance | Demand     | Collection<br>For the<br>Month | %<br>Collection |  |  |  |  |  |  |
|           | 1       | Kannur Sub Dn.        | 26,367,886         | 11,671,221 | 11,166,433                     | 29.36%          |  |  |  |  |  |  |
|           | 2       | Thalassery Sub<br>Dn. | 35,051,212         | 9,115,019  | 8,712,556                      | 19.73%          |  |  |  |  |  |  |
|           | 3       | Perlassery Sub<br>Dn. | 30,131,945         | 7,033,899  | 5,071,561                      | 13.65%          |  |  |  |  |  |  |
|           | 4       | Mattannur Sub<br>Dn.  | 12,585,190         | 3,162,980  | 2,148,274                      | 13.64%          |  |  |  |  |  |  |
|           |         |                       |                    |            |                                |                 |  |  |  |  |  |  |