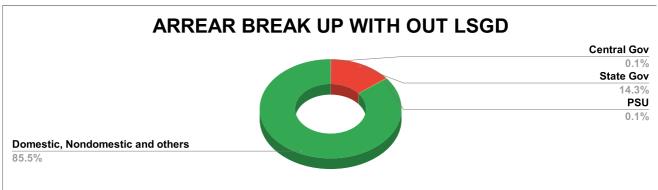

| DOMESTIC    | NON DOMESTIC | INDUSTRIAL | SPECIAL  | BULK<br>SUPPLY | Panchayath WC-Street<br>Taps | Muncipality<br>WC -Street Taps | Corporation WC -<br>Street Taps |
|-------------|--------------|------------|----------|----------------|------------------------------|--------------------------------|---------------------------------|
| 7,11,99,297 | 2,62,79,380  | 8,07,637   | 5,68,244 | 89,92,485      | 11,35,077                    | 72,29,998                      | 0                               |