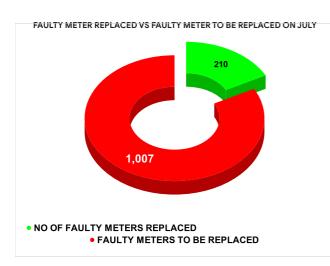

|        |                           | 12.04 | 20                    | 23                                      |
|--------|---------------------------|-------|-----------------------|-----------------------------------------|
| MONTH  | Total No.of Faulty meters |       | Faulty meter<br>laced | Number of<br>Faulty<br>meter<br>pending |
| MARCH  | 1,423                     | 3     | 00                    | 1,123                                   |
| APRIL  | 696                       | 1     | 08                    | 588                                     |
| MAY    | 1,488                     | 2     | 35                    | 1,253                                   |
| JUNE   | 1,273                     | 2     | :59                   | 1,014                                   |
| JULY   | 1,217                     | 2     | 10                    | 1,007                                   |
| AUGUST | 1,080                     | 3     | 09                    | 771                                     |