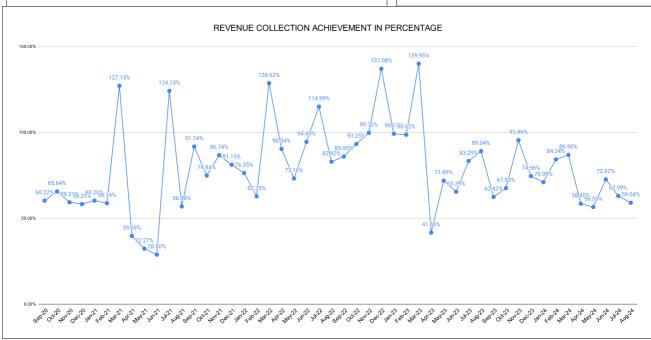

.13 | 133.50 | 138.38                 | 150.14   | 160.52   | 220.70   | 210.25   | 209.07   | 296.70            |
| 2023-24 | 164.96              | 284.70 | 258.95 | 329.82 | 352.60 | 247.20                 | 267.43   | 378.01   | 295.26   | 281.08   | 325.16   | 344.14            |
| 2024-25 | 268.30              | 259.55 | 333.33 | 289.13 | 270.99 |                        |          |          |          |          |          |                   |
|         |                     |        |        |        |        | YEAR                   | 2020-21  | 2021-22  | 2022-23  | 2023-24  | 2024-25  | 2024-25<br>(Proj) |
|         |                     |        |        |        |        | COLLECTION<br>IN LAKHS | 1,495.48 | 1,698.62 | 2,171.34 | 3,529.31 | 1,421.30 | 3,411.12          |









|         | CONNECTION OF LAST 53 MONTHS |          |          |          |          |           |          |          |          |          |          |          |
|---------|------------------------------|----------|----------|----------|----------|-----------|----------|----------|----------|----------|----------|----------|
| YEAR    | April                        | May      | June     | July     | August   | September | October  | November | December | January  | February | March    |
| 2020-21 | 81,623                       | 82,024   | 82,627   | 83,501   | 82,629   | 85,394    | 86,396   | 89,662   | 93,009   | 96,814   | 1,01,173 | 1,03,641 |
| 2021-22 | 1,10,993                     | 1,13,052 | 1,15,934 | 1,19,327 | 1,19,364 | 1,19,364  | 1,31,295 | 1,35,727 | 1,38,004 | 1,40