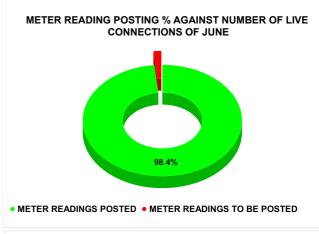

| Total No. of Live connection<br>on April | Total No. of readings posted on April           | Total Readings of April<br>against 50% Total Live<br>Connections of April 24   |  |
|------------------------------------------|-------------------------------------------------|--------------------------------------------------------------------------------|--|
| 79,976                                   | 51,647                                          | 129.16%                                                                        |  |
| Total No. of Live connection on June     | Total No. of<br>readings<br>posted on<br>June   | Total Readings of June<br>against 50% Total Live<br>Connections of June 24     |  |
| 171,835                                  | 84,546                                          | 98.40%                                                                         |  |
| Total No. of Live connection on August   | Total No. of<br>readings<br>posted on<br>August | Total Readings of August<br>against 50% Total Live<br>Connections of August 24 |  |
| 175,201                                  | 84,033                                          | 95.93%                                                                         |  |