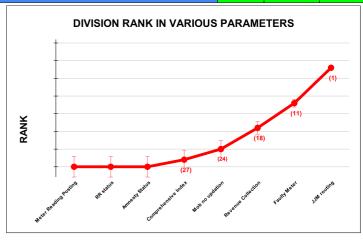

|                                | Marks | Total marks | Rank |
|--------------------------------|-------|-------------|------|
| COMPREHENSIVE INDEX            | 75.68 | 100         | 15   |
| REVENUE COLLECTION ACHIEVEMENT | 19.17 | 25          | 5    |
| METER READING POSTING          | 16.00 | 16          | 1    |
| FAULTY METER REPLACEMENT       | 12.04 | 20          | 23   |
| MOBILE NO UPDATION             | 10.00 | 10          | 2    |
| REVENUE RECOVERY STATUS        | 0.96  | 8           | 17   |
| JAL JEEVAN MISSION ROUTING     | 10.00 | 10          | 2    |
| AMNESTY                        | 7.51  | 11          | 15   |