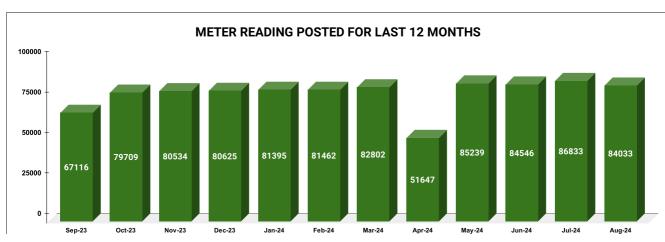

| METER READING POSTING | Marks | Total marks | Rank |
|-----------------------|-------|-------------|------|
| METER READING FOOTING | 16.00 | 16          | 1    |

| Total No. of Live connection on March   | Total No. of readings posted on March         | Total Readings of March<br>against 50% Total Live<br>Connections of March 24 |
|-----------------------------------------|-----------------------------------------------|------------------------------------------------------------------------------|
| 164,500                                 | 82,802                                        | 100.67%                                                                      |
| Total No. of Live<br>connection on May  | Total No. of<br>readings<br>posted on<br>May  | Total Readings of May<br>against 50% Total Live<br>Connections of May 24     |
| 169,040                                 | 85,239                                        | 100.85%                                                                      |
| Total No. of Live<br>connection on July | Total No. of<br>readings<br>posted on<br>July | Total Readings of July<br>against 50% Total Live<br>Connections of July 24   |
| 172,786                                 | 86,833                                        | 100.51%                                                                      |

| Total No. of Live connection<br>on April | Total No. of readings posted on April           | Total Readings of April<br>against 50% Total Live<br>Connections of April 24   |  |
|------------------------------------------|-------------------------------------------------|--------------------------------------------------------------------------------|--|
| 79,976                                   | 51,647                                          | 129.16%                                                                        |  |
| Total No. of Live connection on June     | Total No. of<br>readings<br>posted on<br>June   | Total Readings of June<br>against 50% Total Live<br>Connections of June 24     |  |
| 171,835                                  | 84,546                                          | 98.40%                                                                         |  |
| Total No. of Live connection on August   | Total No. of<br>readings<br>posted on<br>August | Total Readings of August<br>against 50% Total Live<br>Connections of August 24 |  |
| 175,201                                  | 84,033                                          | 95.93%                                                                         |  |