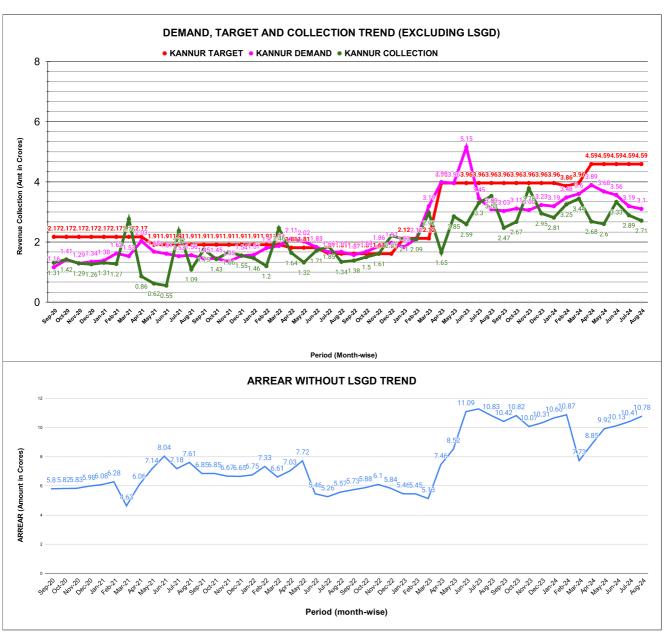

Month | %<br>Collection |  |  |  |  |  |  |
|           | 1       | Kannur Sub Dn.        | 26,367,886         | 11,671,221 | 11,166,433                     | 29.36%          |  |  |  |  |  |  |
|           | 2       | Thalassery Sub<br>Dn. | 35,051,212         | 9,115,019  | 8,712,556                      | 19.73%          |  |  |  |  |  |  |
|           | 3       | Perlassery Sub<br>Dn. | 30,131,945         | 7,033,899  | 5,071,561                      | 13.65%          |  |  |  |  |  |  |
|           | 4       | Mattannur Sub<br>Dn.  | 12,585,190         | 3,162,980  | 2,148,274                      | 13.64%          |  |  |  |  |  |  |
|           |         |                       |                    |            |                                |                 |  |  |  |  |  |  |



|         | COLLECTION IN LAKHS |        |        |        |        |                        |          |          |          |          |          |                   |
|---------|---------------------|--------|--------|--------|--------|------------------------|----------|----------|----------|----------|----------|-------------------|
| YEAR    | April               | May    | June   | July   | August | September              | October  | November | December | January  | February | March             |
| 2020-21 | 6.98                | 34.52  | 174.73 | 104.64 | 112.29 | 130.67                 | 142.45   | 128.71   | 126.41   | 130.76   | 127.45   | 275.88            |
| 2021-22 | 86.10               | 61.63  | 55.01  | 237.13 | 108.56 | 175.22                 | 142.94   | 165.68   | 1