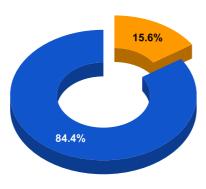

## **BPL DATA**

## BPL CONNECTIONS AS % OF TOTAL LIVE CONNECTIONS

• BPL CONNECTIONS • TOTAL LIVE CONNECTIONS

| COMPREHENSIVE INDEX | Marks | Total marks | Rank |
|---------------------|-------|-------------|------|
|                     | 75.68 | 100         | 15   |