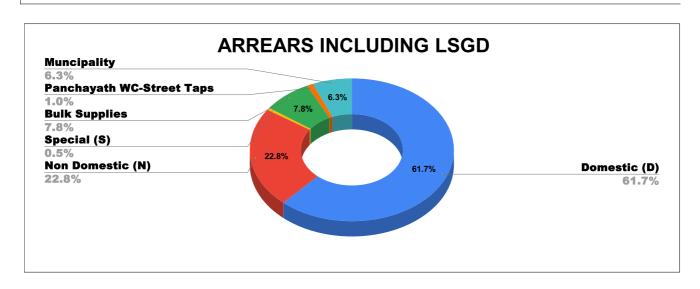

| DOMESTIC    | NON DOMESTIC | INDUSTRIAL | SPECIAL  | BULK<br>SUPPLY | Panchayath WC-Street<br>Taps | Muncipality<br>WC -Street Taps | Corporation WC -<br>Street Taps |
|-------------|--------------|------------|----------|----------------|------------------------------|--------------------------------|---------------------------------|
| 7,11,99,297 | 2,62,79,380  | 8,07,637   | 5,68,244 | 89,92,485      | 11,35,077                    | 72,29,998                      | 0                               |