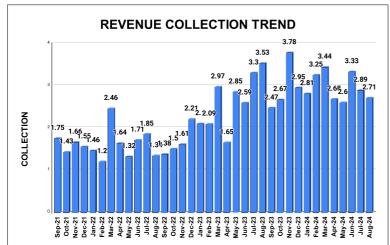

|         | COLLECTION IN LAKHS |        |        |        |        |                        |          |          |          |          |          |                   |
|---------|---------------------|--------|--------|--------|--------|------------------------|----------|----------|----------|----------|----------|-------------------|
| YEAR    | April               | May    | June   | July   | August | September              | October  | November | December | January  | February | March             |
| 2020-21 | 6.98                | 34.52  | 174.73 | 104.64 | 112.29 | 130.67                 | 142.45   | 128.71   | 126.41   | 130.76   | 127.45   | 275.88            |
| 2021-22 | 86.10               | 61.63  | 55.01  | 237.13 | 108.56 | 175.22                 | 142.94   | 165.68   | 155.00   | 145.82   | 119.86   | 245.67            |
| 2022-23 | 163.51              | 132.42 | 171.03 | 185.13 | 133.50 | 138.38                 | 150.14   | 160.52   | 220.70   | 210.25   | 209.07   | 296.70            |
| 2023-24 | 164.96              | 284.70 | 258.95 | 329.82 | 352.60 | 247.20                 | 267.43   | 378.01   | 295.26   | 281.08   | 325.16   | 344.14            |
| 2024-25 | 268.30              | 259.55 | 333.33 | 289.13 | 270.99 |                        |          |          |          |          |          |                   |
|         |                     |        |        |        |        | YEAR                   | 2020-21  | 2021-22  | 2022-23  | 2023-24  | 2024-25  | 2024-25<br>(Proj) |
|         |                     |        |        |        |        | COLLECTION<br>IN LAKHS | 1,495.48 | 1,698.62 | 2,171.34 | 3,529.31 | 1,421.30 | 3,411.12          |