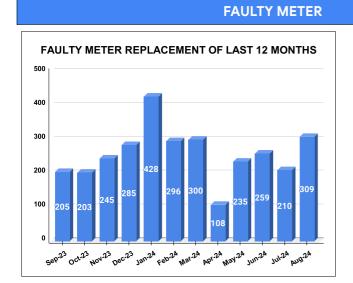

|        |                           | 12.04 | 20                    | 23                                      |
|--------|---------------------------|-------|-----------------------|-----------------------------------------|
| MONTH  | Total No.of Faulty meters |       | Faulty meter<br>laced | Number of<br>Faulty<br>meter<br>pending |
| MARCH  | 1,423                     | 3     | 00                    | 1,123                                   |
| APRIL  | 696                       | 1     | 08                    | 588                                     |
| MAY    | 1,488                     | 2     | 35                    | 1,253                                   |
| JUNE   | 1,273                     | 2     | :59                   | 1,014                                   |
| JULY   | 1,217                     | 2     | 10                    | 1,007                                   |
| AUGUST | 1,080                     | 3     | 09                    | 771                                     |