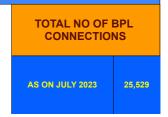

## **BPL DATA**

## BPL CONNECTIONS AS % OF TOTAL LIVE CONNECTIONS

• BPL CONNECTIONS • TOTAL LIVE CONNECTIONS

| COMPREHENSIVE INDEX | Marks | Total marks | Rank |
|---------------------|-------|-------------|------|
|                     | 75.68 | 100         | 15   |