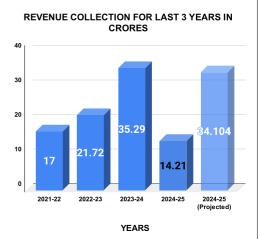

|         | COLLECTION IN LAKHS |        |        |        |        |                        |          |          |          |          |          |                   |
|---------|---------------------|--------|--------|--------|--------|------------------------|----------|----------|----------|----------|----------|-------------------|
| YEAR    | April               | May    | June   | July   | August | September              | October  | November | December | January  | February | March             |
| 2020-21 | 6.98                | 34.52  | 174.73 | 104.64 | 112.29 | 130.67                 | 142.45   | 128.71   | 126.41   | 130.76   | 127.45   | 275.88            |
| 2021-22 | 86.10               | 61.63  | 55.01  | 237.13 | 108.56 | 175.22                 | 142.94   | 165.68   | 155.00   | 145.82   | 119.86   | 245.67            |
| 2022-23 | 163.51              | 132.42 | 171.03 | 185.13 | 133.50 | 138.38                 | 150.14   | 160.52   | 220.70   | 210.25   | 209.07   | 296.70            |
| 2023-24 | 164.96              | 284.70 | 258.95 | 329.82 | 352.60 | 247.20                 | 267.43   | 378.01   | 295.26   | 281.08   | 325.16   | 344.14            |
| 2024-25 | 268.30              | 259.55 | 333.33 | 289.13 | 270.99 |                        |          |          |          |          |          |                   |
|         |                     |        |        |        |        | YEAR                   | 2020-21  | 2021-22  | 2022-23  | 2023-24  | 2024-25  | 2024-25<br>(Proj) |
|         |                     |        |        |        |        | COLLECTION<br>IN LAKHS | 1,495.48 | 1,698.62 | 2,171.34 | 3,529.31 | 1,421.30 | 3,411.12          |