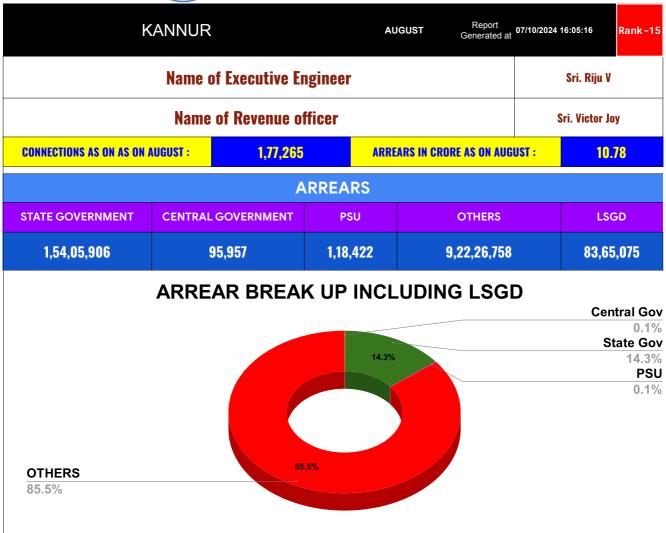

| DOMESTIC    | NON DOMESTIC | INDUSTRIAL | SPECIAL  | BULK<br>SUPPLY | Panchayath WC-Street<br>Taps | Muncipality<br>WC -Street Taps | Corporation WC -<br>Street Taps |
|-------------|--------------|------------|----------|----------------|------------------------------|--------------------------------|---------------------------------|
| 7,11,99,297 | 2,62,79,380  | 8,07,637   | 5,68,244 | 89,92,485      | 11,35,077                    | 72,29,998                      | 0                               |