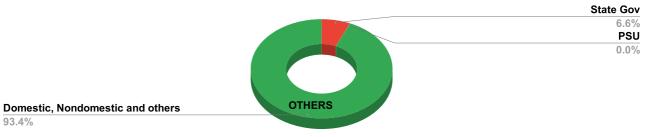

# കേരള ജല അതോറിറ്റി

| SULTH                                                  | AN BATH            | ERY          | AL               | JGUST Report<br>Generated at | 07/10/2024 16 | 6:05:00       | Rank-6           |  |  |
|--------------------------------------------------------|--------------------|--------------|------------------|------------------------------|---------------|---------------|------------------|--|--|
|                                                        | Name of            | Executive En | igineer          |                              | Sri           | i. T K Jithes | h                |  |  |
| Name of Revenue officer     Sri. Sanal (DAO in charge) |                    |              |                  |                              |               |               |                  |  |  |
| CONNECTIONS AS ON AS ON                                | UST :              | 7.0          | 0                |                              |               |               |                  |  |  |
|                                                        |                    | A            | RREARS           |                              |               |               |                  |  |  |
| STATE GOVERNMENT                                       | CENTRAL GOVERNMENT |              | PSU              | OTHERS                       |               | LSGD          |                  |  |  |
| 45,99,029                                              | 4,                 | 660          | 22,896           | 6,53,37,115                  | 16,80,281     |               | ,281             |  |  |
|                                                        | ARREA              |              | <b>K UP INCL</b> | UDING LSG                    | D             |               |                  |  |  |
|                                                        |                    |              |                  |                              |               | Cen           | tral Gov<br>0.0% |  |  |
|                                                        |                    |              | 6.6%             |                              |               | St            | ate Gov          |  |  |
|                                                        |                    |              | 0.0%             |                              |               |               | 6.6%<br>PSU      |  |  |
| <b>OTHERS</b><br>93.4%                                 |                    |              | 93.4%            |                              |               |               | 0.0%             |  |  |