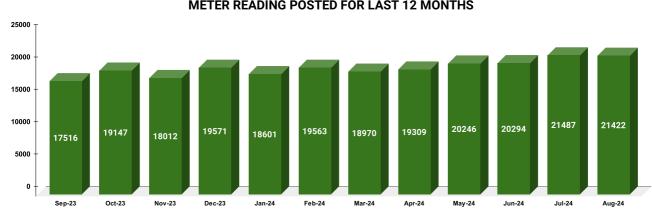

#### **METER READING POSTED FOR LAST 12 MONTHS**

|        |                           | Marks<br>20.00 | Total marks 20        | Rank<br>1                               |
|--------|---------------------------|----------------|-----------------------|-----------------------------------------|
| MONTH  | Total No.of Faulty meters |                | Faulty meter<br>laced | Number of<br>Faulty<br>meter<br>pending |
| MARCH  | 50                        | 1              | 05                    | -55                                     |
| APRIL  | 99                        |                | 40                    |                                         |
| MAY    | 85                        |                | 15                    |                                         |
| JUNE   | 91                        |                | 50                    | 41                                      |
| JULY   | 81                        |                | 60                    | 21                                      |
| AUGUST | 80                        |                | 63                    | 17                                      |