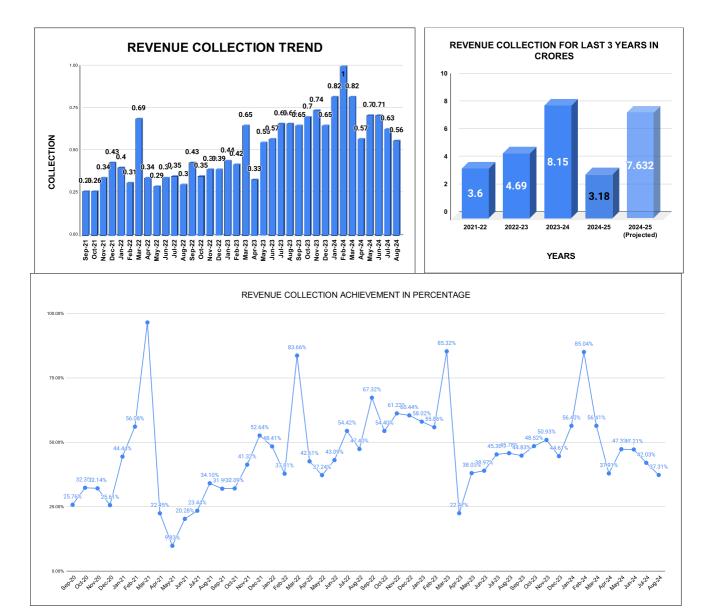

|         | COLLECTION IN LAKHS |       |       |       |        |                        |         |          |          |         |          |                   |
|---------|---------------------|-------|-------|-------|--------|------------------------|---------|----------|----------|---------|----------|-------------------|
| YEAR    | April               | Мау   | June  | July  | August | September              | October | November | December | January | February | March             |
| 2020-21 | 2.86                | 7.16  | 19.81 | 14.83 | 17.77  | 21.38                  | 26.85   | 26.68    | 21.25    | 36.89   | 46.55    | 80.11             |
| 2021-22 | 18.63               | 8.06  | 16.63 | 19.22 | 27.96  | 26.23                  | 26.31   | 33.89    | 43.17    | 39.70   | 31.00    | 68.60             |
| 2022-23 | 33.66               | 29.42 | 34.04 | 34.83 | 30.33  | 43.09                  | 34.81   | 39.18    | 38.68    | 44.09   | 42.46    | 64.85             |
| 2023-24 | 32.59               | 55.15 | 56.50 | 65.69 | 66.39  | 65.00                  | 70.35   | 73.84    | 64.68    | 81.78   | 99.50    | 81.80             |
| 2024-25 | 56.87               | 70.99 | 70.82 | 63.05 | 55.96  |                        |         |          |          |         |          |                   |
|         |                     |       |       |       |        | YEAR                   | 2020-21 | 2021-22  | 2022-23  | 2023-24 | 2024-25  | 2024-25<br>(Proj) |
|         |                     |       |       |       |        | COLLECTION<br>IN LAKHS | 322.13  | 359.40   | 469.45   | 813.28  | 317.69   | 762.45            |