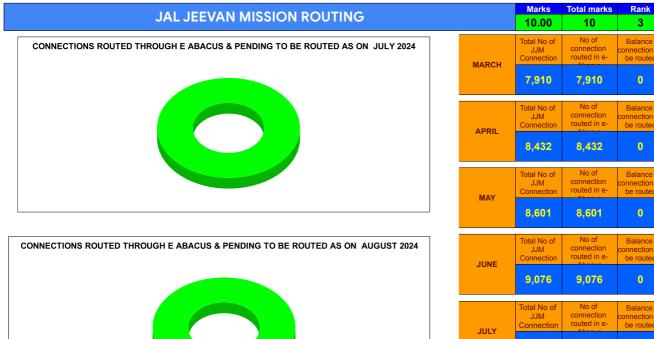

BPL CONNECTIONS
TOTAL LIVE CONNECTIONS

|                                | Marks | Total marks | Rank |
|--------------------------------|-------|-------------|------|
| COMPREHENSIVE INDEX            | 81.62 | 100         | 6    |
| REVENUE COLLECTION ACHIEVEMENT | 14.52 | 25          | 19   |
| METER READING POSTING          | 15.72 | 16          | 17   |
| FAULTY METER REPLACEMENT       | 20.00 | 20          | 1    |
| MOBILE NO UPDATION             | 10.00 | 10          | 3    |
| REVENUE RECOVERY STATUS        | 2.06  | 8           | 13   |
| JAL JEEVAN MISSION ROUTING     | 10.00 | 10          | 3    |
| AMNESTY                        | 9.32  | 11          | 5    |

|        | 9,076                            | 9,076                               | 0                                     |  |
|--------|----------------------------------|-------------------------------------|---------------------------------------|--|
| JULY   | Total No of<br>JJM<br>Connection | No of<br>connection<br>routed in e- | Balance<br>connection to<br>be routed |  |
|        | 9,316                            | 9,316                               | 0                                     |  |
|        | Total No of<br>JJM               | No of connection                    | Balance<br>connection                 |  |
| AUGUST | Connection                       | routed in e-                        | to be routed                          |  |
|        | 9,683                            | 9,683                               | 0                                     |  |