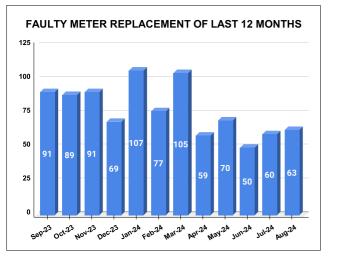

#### **METER READING POSTED FOR LAST 12 MONTHS**

|        |                           | Marks<br>20.00 | Total marks 20        | Rank<br>1                               |
|--------|---------------------------|----------------|-----------------------|-----------------------------------------|
| MONTH  | Total No.of Faulty meters |                | Faulty meter<br>laced | Number of<br>Faulty<br>meter<br>pending |
| MARCH  | 50                        | 1              | 05                    | -55                                     |
| APRIL  | 99                        |                | 40                    |                                         |
| MAY    | 85                        |                | 15                    |                                         |
| JUNE   | 91                        |                | 50                    | 41                                      |
| JULY   | 81                        |                | 60                    | 21                                      |
| AUGUST | 80                        |                | 63                    | 17                                      |