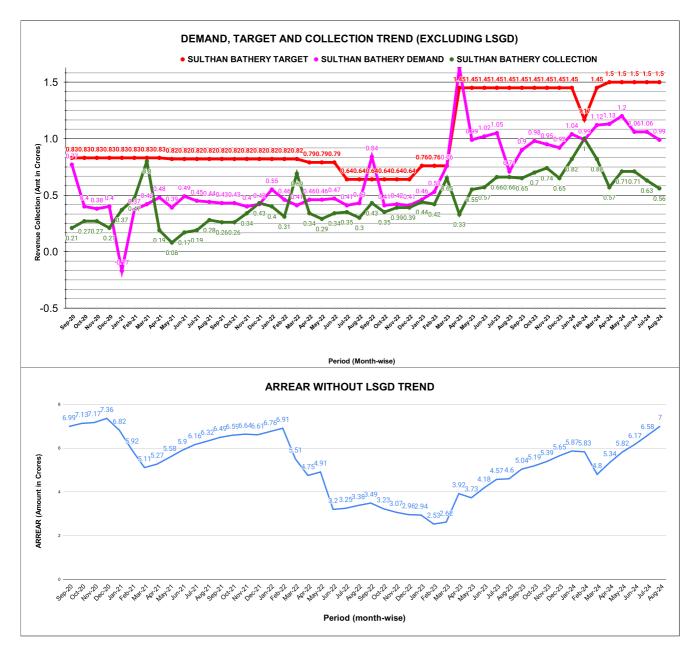

| 5,732,935 | 2,817,466                      | 5.46%           |
|      |                            |                    |           |                                |                 |  |      |                           |                    |           |                                |                 |
|      |                            |                    |           |                                |                 |  |      |                           |                    |           |                                |                 |
|      |                            |                    |           |                                |                 |  |      |                           |                    |           |                                |                 |



|         | COLLECTION IN LAKHS |       |       |       |        |                        |         |          |          |         |          |                   |
|---------|---------------------|-------|-------|-------|--------|------------------------|---------|----------|----------|---------|----------|-------------------|
| YEAR    | April               | Мау   | June  | July  | August | September              | October | November | December | January | February | March             |
| 2020-21 | 2.86                | 7.16  | 19.81 | 14.83 | 17.77  | 21.38                  | 26.85   | 26.68    | 21.25    | 36.89   | 46.55    | 80.11             |
| 2021-22 | 18.63               | 8.06  | 16.63 | 19.22 | 27.96  | 26.23                  | 26.31   | 33.89    | 43.17    | 39.70   | 31.0