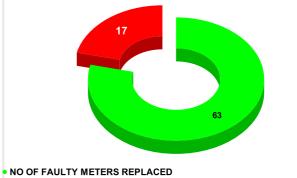

#### **METER READING POSTED FOR LAST 12 MONTHS**

|        |                           | Marks<br>20.00 | Total marks 20        | Rank<br>1                               |
|--------|---------------------------|----------------|-----------------------|-----------------------------------------|
| MONTH  | Total No.of Faulty meters |                | Faulty meter<br>laced | Number of<br>Faulty<br>meter<br>pending |
| MARCH  | 50                        | 1              | 05                    | -55                                     |
| APRIL  | 99                        |                | 40                    |                                         |
| MAY    | 85                        |                | 15                    |                                         |
| JUNE   | 91                        |                | 50                    | 41                                      |
| JULY   | 81                        |                | 60                    | 21                                      |
| AUGUST | 80                        |                | 63                    | 17                                      |

-

.

.

**FAULTY METER** 

FAULTY METER REPLACED VS FAULTY METER TO BE REPLACED ON JULY

FAULTY METER REPLACED VS FAULTY METER TO BE REPLACED ON AUGUST

| DISCONNECTION STATUS      |       |     |      |      |        |           | Marks   | Total marks | Rank     |         |          |       |
|---------------------------|-------|-----|------|------|--------|-----------|---------|-------------|----------|---------|----------|-------|
| DISCONNECTI<br>ONS        | APRIL | MAY | JUNE | JULY | AUGUST | SEPTEMBER | OCTOBER | NOVEMBER    | DECEMBER | JANUARY | FEBRUARY | MARCH |
| DUE TO NON<br>PAYMENT ( ) | 2     | 11  | 17   | 301  | 227    | 170       | 268     | 322         | 319      | 326     | 330      | 400   |
| DUE TO FAULTY<br>METER )  | 1     | 2   | 1    | 93   | 47     | 14        | 2       | 7           | 23       | 45      | 20       | 40    |
| DUE TO NON<br>PAYMENT()   | 25    | 33  | 147  | 16   | 154    |           |         |             |          |         |          |       |
| DUE TO FAULTY<br>METER()  | 9     | 7   | 7    | 0    | 11     |           |         |             |          |         |          |       |