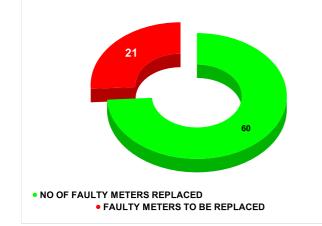

-

.

.

**FAULTY METER** 

FAULTY METER REPLACED VS FAULTY METER TO BE REPLACED ON JULY

FAULTY METER REPLACED VS FAULTY METER TO BE REPLACED ON AUGUST

| DISCONNECTION STATUS      |       |     |      |      |        |           | Marks   | Total marks | Rank     |         |          |       |
|---------------------------|-------|-----|------|------|--------|-----------|---------|-------------|----------|---------|----------|-------|
| DISCONNECTI<br>ONS        | APRIL | MAY | JUNE | JULY | AUGUST | SEPTEMBER | OCTOBER | NOVEMBER    | DECEMBER | JANUARY | FEBRUARY | MARCH |
| DUE TO NON<br>PAYMENT ( ) | 2     | 11  | 17   | 301  | 227    | 170       | 268     | 322         | 319      | 326     | 330      | 400   |
| DUE TO FAULTY<br>METER )  | 1     | 2   | 1    | 93   | 47     | 14        | 2       | 7           | 23       | 45      | 20       | 40    |
| DUE TO NON<br>PAYMENT()   | 25    | 33  | 147  | 16   | 154    |           |         |             |          |         |          |       |
| DUE TO FAULTY<br>METER()  | 9     | 7   | 7    | 0    | 11     |           |         |             |          |         |          |       |