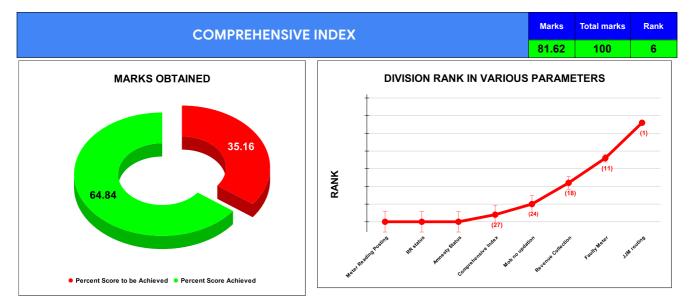

BPL CONNECTIONS
TOTAL LIVE CONNECTIONS

|                                | Marks | Total marks | Rank |
|--------------------------------|-------|-------------|------|
| COMPREHENSIVE INDEX            | 81.62 | 100         | 6    |
| REVENUE COLLECTION ACHIEVEMENT | 14.52 | 25          | 19   |
| METER READING POSTING          | 15.72 | 16          | 17   |
| FAULTY METER REPLACEMENT       | 20.00 | 20          | 1    |
| MOBILE NO UPDATION             | 10.00 | 10          | 3    |
| REVENUE RECOVERY STATUS        | 2.06  | 8           | 13   |
| JAL JEEVAN MISSION ROUTING     | 10.00 | 10          | 3    |
| AMNESTY                        | 9.32  | 11          | 5    |