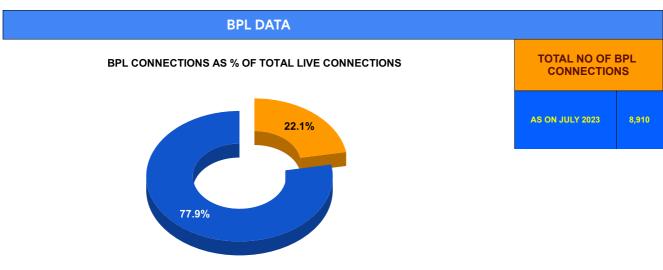

BPL CONNECTIONS
TOTAL LIVE CONNECTIONS

|                                | Marks | Total marks | Rank |
|--------------------------------|-------|-------------|------|
| COMPREHENSIVE INDEX            | 81.62 | 100         | 6    |
| REVENUE COLLECTION ACHIEVEMENT | 14.52 | 25          | 19   |
| METER READING POSTING          | 15.72 | 16          | 17   |
| FAULTY METER REPLACEMENT       | 20.00 | 20          | 1    |
| MOBILE NO UPDATION             | 10.00 | 10          | 3    |
| REVENUE RECOVERY STATUS        | 2.06  | 8           | 13   |
| JAL JEEVAN MISSION ROUTING     | 10.00 | 10          | 3    |
| AMNESTY                        | 9.32  | 11          | 5    |