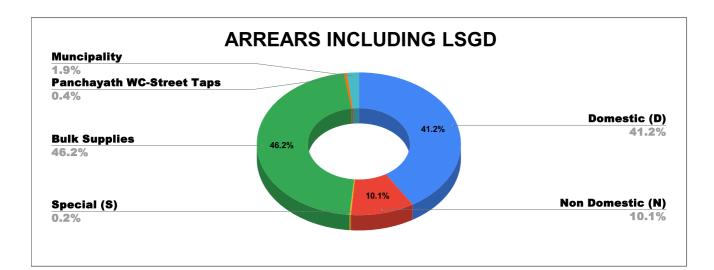

| DOMESTIC    | NON DOMESTIC | INDUSTRIAL | SPECIAL  | BULK<br>SUPPLY | Panchayath WC-Street<br>Taps | Muncipality<br>WC -Street Taps | Corporation WC -<br>Street Taps |
|-------------|--------------|------------|----------|----------------|------------------------------|--------------------------------|---------------------------------|
| 2,94,81,043 | 72,15,732    | 31,648     | 1,53,380 | 3,30,81,897    | 3,09,332                     | 13,70,949                      | 0                               |

### ARREARS WITH OUT LSGD

## ARREAR BREAK UP WITH OUT LSGD