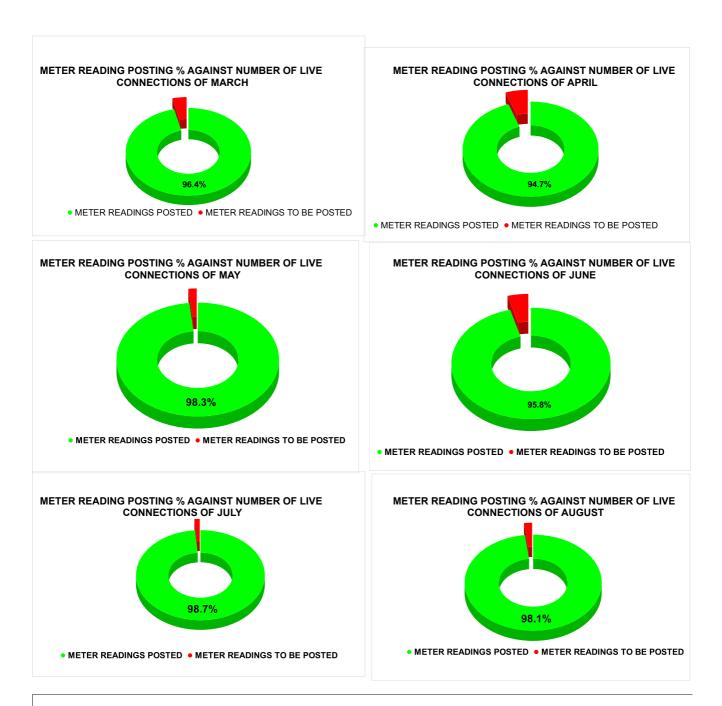

| METER | IG POSTING |  |
|-------|------------|--|
|       |            |  |

MarksTotal marksRank15.721617

| Total No. of Live<br>connection on March | Total No. of<br>readings<br>posted on<br>March | Total Readings of March<br>against 50% Total Live<br>Connections of March 24 |
|------------------------------------------|------------------------------------------------|------------------------------------------------------------------------------|
| 39,372                                   | 18,970                                         | 96.36%                                                                       |
| Total No. of Live<br>connection on May   | Total No. of<br>readings<br>posted on<br>May   | Total Readings of May<br>against 50% Total Live<br>Connections of May 24     |
| 41,172                                   | 20,246                                         | 98.35%                                                                       |
| Total No. of Live connection on July     | Total No. of<br>readings<br>posted on<br>July  | Total Readings of July<br>against 50% Total Live<br>Connections of July 24   |
| 43,556                                   | 21,487                                         | 98.66%                                                                       |

| Total No. of Live connection<br>on April  | Total No. of<br>readings<br>posted on<br>April  | Total Readings of April<br>against 50% Total Live<br>Connections of April 24   |  |  |
|-------------------------------------------|-------------------------------------------------|--------------------------------------------------------------------------------|--|--|
| 40,770                                    | 19,309                                          | 94.72%                                                                         |  |  |
| Total No. of Live connection<br>on June   | Total No. of<br>readings<br>posted on<br>June   | Total Readings of June<br>against 50% Total Live<br>Connections of June 24     |  |  |
| 42,372                                    | 20,294                                          | 95.79%                                                                         |  |  |
| Total No. of Live connection<br>on August | Total No. of<br>readings<br>posted on<br>August | Total Readings of August<br>against 50% Total Live<br>Connections of August 24 |  |  |
| 43,676                                    | 21,422                                          | 98.10%                                                                         |  |  |