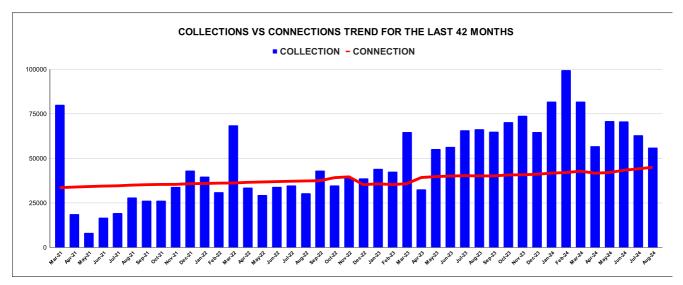

|         | <b>CONNECTION OF LAST 53 MONTHS</b> |        |        |        |        |           |         |          |          |         |          |        |
|---------|-------------------------------------|--------|--------|--------|--------|-----------|---------|----------|----------|---------|----------|--------|
| YEAR    | April                               | Мау    | June   | July   | August | September | October | November | December | January | February | March  |
| 2020-21 | 26,466                              | 26,536 | 26,624 | 26,698 | 26,775 | 26,866    | 26,985  | 29,047   | 30,223   | 31,247  | 31,926   | 33,526 |
| 2021-22 | 33,857                              | 34,145 | 34,406 | 34,579 | 34,960 | 35,197    | 35,344  | 35,362   | 35,770   | 35,857  | 36,070   | 36,137 |
| 2022-23 | 36,516                              | 36,720 | 36,939 | 37,116 | 37,301 | 37,444    | 39,136  | 39,609   | 35,195   | 35,674  | 35,249   | 35,752 |
| 2023-24 | 39,224                              | 39,724 | 40,048 | 40,259 | 40,122 | 40,123    | 40,642  | 40,781   | 41,043   | 41,711  | 41,965   | 42,808 |
| 2024-25 | 41,629                              | 42,032 | 43,284 | 44,096 | 44,975 |           |         |          |          |         |          |        |