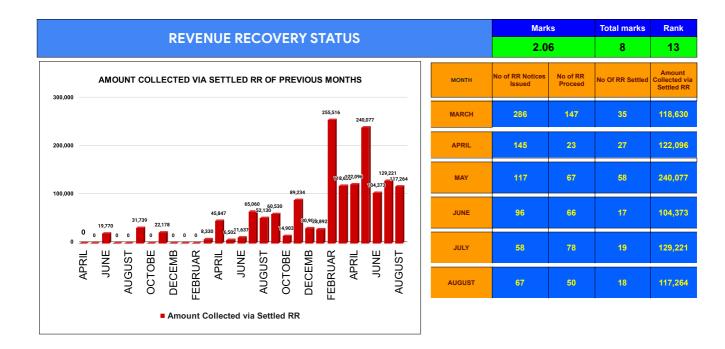

BPL CONNECTIONS
TOTAL LIVE CONNECTIONS

|                                | Marks | Total marks | Rank |
|--------------------------------|-------|-------------|------|
| COMPREHENSIVE INDEX            | 81.62 | 100         | 6    |
| REVENUE COLLECTION ACHIEVEMENT | 14.52 | 25          | 19   |
| METER READING POSTING          | 15.72 | 16          | 17   |
| FAULTY METER REPLACEMENT       | 20.00 | 20          | 1    |
| MOBILE NO UPDATION             | 10.00 | 10          | 3    |
| REVENUE RECOVERY STATUS        | 2.06  | 8           | 13   |
| JAL JEEVAN MISSION ROUTING     | 10.00 | 10          | 3    |
| AMNESTY                        | 9.32  | 11          | 5    |