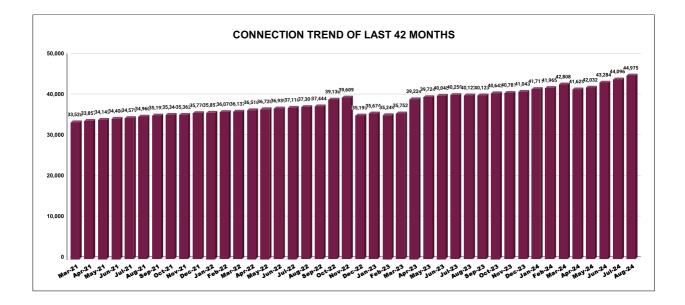

|         | <b>CONNECTION OF LAST 53 MONTHS</b> |        |        |        |        |           |         |          |          |         |          |        |
|---------|-------------------------------------|--------|--------|--------|--------|-----------|---------|----------|----------|---------|----------|--------|
| YEAR    | April                               | Мау    | June   | July   | August | September | October | November | December | January | February | March  |
| 2020-21 | 26,466                              | 26,536 | 26,624 | 26,698 | 26,775 | 26,866    | 26,985  | 29,047   | 30,223   | 31,247  | 31,926   | 33,526 |
| 2021-22 | 33,857                              | 34,145 | 34,406 | 34,579 | 34,960 | 35,197    | 35,344  | 35,362   | 35,770   | 35,857  | 36,070   | 36,137 |
| 2022-23 | 36,516                              | 36,720 | 36,939 | 37,116 | 37,301 | 37,444    | 39,136  | 39,609   | 35,195   | 35,674  | 35,249   | 35,752 |
| 2023-24 | 39,224                              | 39,724 | 40,048 | 40,259 | 40,122 | 40,123    | 40,642  | 40,781   | 41,043   | 41,711  | 41,965   | 42,808 |
| 2024-25 | 41,629                              | 42,032 | 43,284 | 44,096 | 44,975 |           |         |          |          |         |          |        |