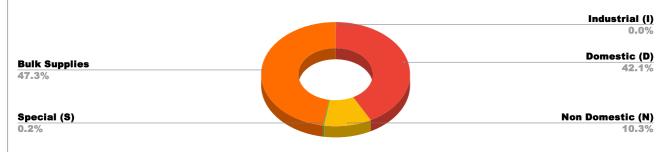

|               | 6.6%<br>PSU      |  |  |
| <b>OTHERS</b><br>93.4%                                 |                    |              | 93.4%            |                              |               |               | 0.0%             |  |  |



| DOMESTIC    | NON DOMESTIC | INDUSTRIAL | SPECIAL  | BULK<br>SUPPLY | Panchayath WC-Street<br>Taps | Muncipality<br>WC -Street Taps | Corporation WC -<br>Street Taps |
|-------------|--------------|------------|----------|----------------|------------------------------|--------------------------------|---------------------------------|
| 2,94,81,043 | 72,15,732    | 31,648     | 1,53,380 | 3,30,81,897    | 3,09,332                     | 13,70,949                      | 0                               |

### ARREARS WITH OUT LSGD



## ARREAR BREAK UP WITH OUT LSGD



#### TOP DEFAULTERS OF SULTHAN BATHERY FOR THE MONTH OF AUGUST

| SL NO | NAME                                                                                                   | ARREAR    |
|-------|--------------------------------------------------------------------------------------------------------|-----------|
| 1     | THE SUPERINEDENT, DIST HOSPITAL,<br>MANATHAMADAY,                                                      | 11,63,261 |
| 2     | DIST.COLLECTOR, COLLECTRATE, KALPETTA,                                                                 | 9,45,083  |
| 3     | The superintendent, C 6124/16 DHM district<br>Hospital MANANTH, MANANTHAVADY,<br>MANANTHAVADY PO       | 2,90,678  |
| 4     | SUPPERINTEND, III/204(7), KAINATY, KALPETTA