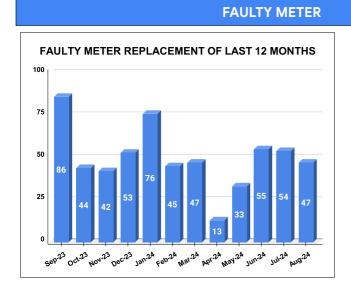

|        |                           | 20.00                           | 20        | 2                      |  |  |  |                                         |
|--------|---------------------------|---------------------------------|-----------|------------------------|--|--|--|-----------------------------------------|
| MONTH  | Total No.of Faulty meters | Number of Faulty meter replaced |           | Number of Faulty meter |  |  |  | Number of<br>Faulty<br>meter<br>pending |
| MARCH  | 41                        |                                 | 47        | -6                     |  |  |  |                                         |
| APRIL  | 72                        |                                 | 13        | 59                     |  |  |  |                                         |
| MAY    | 81                        | :                               | 33        | 48                     |  |  |  |                                         |
| JUNE   | 96                        |                                 | 55        | 41                     |  |  |  |                                         |
| JULY   | 123                       |                                 | 54        | 69                     |  |  |  |                                         |
| AUGUST | 126                       |                                 | <b>47</b> | 79                     |  |  |  |                                         |