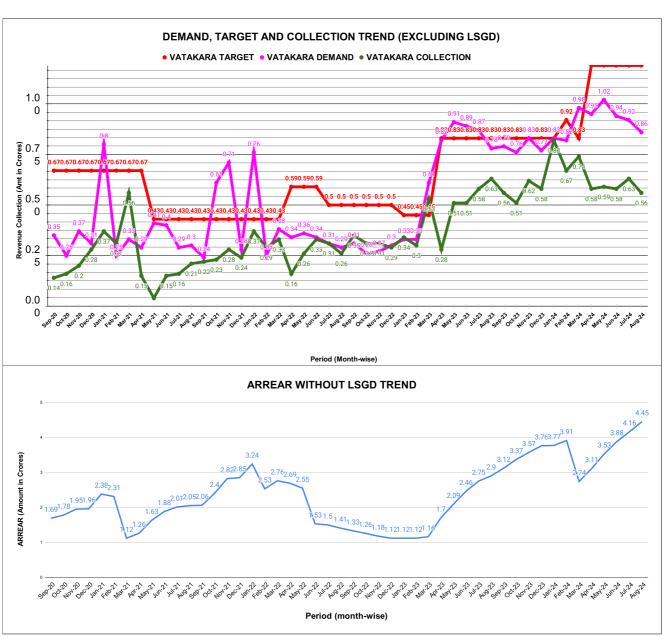

|         | COLLECTION IN LAKHS |       |       |       |        |                        |         |          |          |         |          |                   |
|---------|---------------------|-------|-------|-------|--------|------------------------|---------|----------|----------|---------|----------|-------------------|
| YEAR    | April               | May   | June  | July  | August | September              | October | November | December | January | February | March             |
| 2020-21 | 0.82                | 8.59  | 11.92 | 7.87  | 9.21   | 13.96                  | 16.28   | 19.84    | 27.96    | 37.49   | 31.04    | 56.38             |
| 2021-22 | 14.72               | 3.69  | 15.08 | 16.24 | 21.38  | 21.79                  | 23.39   | 27.74    | 24.38    | 37.44   | 29.09    | 32.54             |
| 2022-23 | 16.22               | 25.84 | 32.78 | 30.80 | 25.97  | 34.72                  | 31.36   | 31.10    | 28.83    | 34.18   | 29.61    | 53.23             |
| 2023-24 | 28.37               | 51.36 | 50.89 | 57.54 | 62.88  | 56.17                  | 51.28   | 62.24    | 57.76    | 82.14   | 66.79    | 74.31             |
| 2024-25 | 58.29               | 59.45 | 58.44 | 63.19 | 56.24  |                        |         |          |          |         |          |                   |
|         |                     |       |       |       |        | YEAR                   | 2020-21 | 2021-22  | 2022-23  | 2023-24 | 2024-25  | 2024-25<br>(Proj) |
|         |                     |       |       |       |        | COLLECTION<br>IN LAKHS | 241.35  | 267.46   | 374.64   | 701.74  | 295.61   | 709.47            |