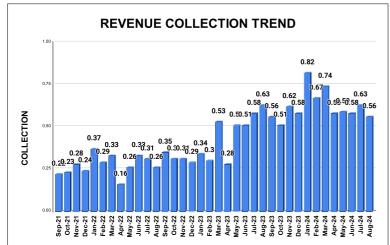

|         | COLLECTION IN LAKHS |       |       |       |        |                        |         |          |          |         |          |                   |
|---------|---------------------|-------|-------|-------|--------|------------------------|---------|----------|----------|---------|----------|-------------------|
| YEAR    | April               | May   | June  | July  | August | September              | October | November | December | January | February | March             |
| 2020-21 | 0.82                | 8.59  | 11.92 | 7.87  | 9.21   | 13.96                  | 16.28   | 19.84    | 27.96    | 37.49   | 31.04    | 56.38             |
| 2021-22 | 14.72               | 3.69  | 15.08 | 16.24 | 21.38  | 21.79                  | 23.39   | 27.74    | 24.38    | 37.44   | 29.09    | 32.54             |
| 2022-23 | 16.22               | 25.84 | 32.78 | 30.80 | 25.97  | 34.72                  | 31.36   | 31.10    | 28.83    | 34.18   | 29.61    | 53.23             |
| 2023-24 | 28.37               | 51.36 | 50.89 | 57.54 | 62.88  | 56.17                  | 51.28   | 62.24    | 57.76    | 82.14   | 66.79    | 74.31             |
| 2024-25 | 58.29               | 59.45 | 58.44 | 63.19 | 56.24  |                        |         |          |          |         |          |                   |
|         |                     |       |       |       |        | YEAR                   | 2020-21 | 2021-22  | 2022-23  | 2023-24 | 2024-25  | 2024-25<br>(Proj) |
|         |                     |       |       |       |        | COLLECTION<br>IN LAKHS | 241.35  | 267.46   | 374.64   | 701.74  | 295.61   | 709.47            |