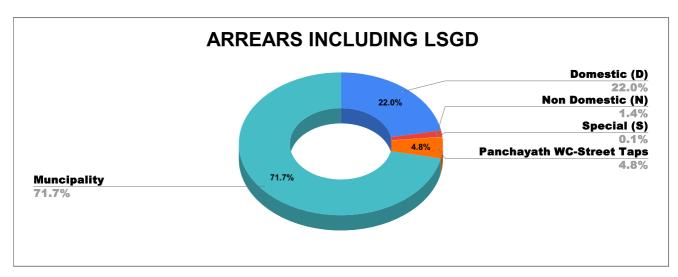

| DOMESTIC    | NON DOMESTIC | INDUSTRIAL | SPECIAL  | BULK<br>SUPPLY | Panchayath WC-Street<br>Taps | Muncipality<br>WC -Street Taps | Corporation WC -<br>Street Taps |
|-------------|--------------|------------|----------|----------------|------------------------------|--------------------------------|---------------------------------|
| 4,16,78,410 | 27,16,270    | 10,944     | 1,05,984 | 0              | 90,70,944                    | 13,56,57,820                   | 0                               |





State Gov

0.8%



## TOP DEFAULTERS OF VATAKARA FOR THE MONTH OF AUGUST

| SL NO | NAME                                                                                                    | ARREAR   |  |
|-------|----------------------------------------------------------------------