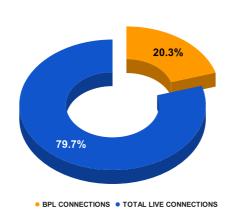

## BPL CONNECTIONS AS % OF TOTAL LIVE CONNECTIONS

| COMPREHENSIVE INDEX | Marks | Total marks | Rank |
|---------------------|-------|-------------|------|
|                     | 78.05 | 100         | 11   |