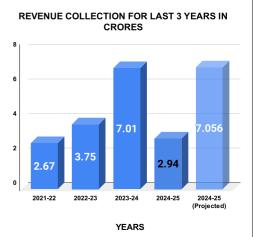

|         | COLLECTION IN LAKHS |       |       |       |        |                        |         |          |          |         |          |                   |
|---------|---------------------|-------|-------|-------|--------|------------------------|---------|----------|----------|---------|----------|-------------------|
| YEAR    | April               | May   | June  | July  | August | September              | October | November | December | January | February | March             |
| 2020-21 | 0.82                | 8.59  | 11.92 | 7.87  | 9.21   | 13.96                  | 16.28   | 19.84    | 27.96    | 37.49   | 31.04    | 56.38             |
| 2021-22 | 14.72               | 3.69  | 15.08 | 16.24 | 21.38  | 21.79                  | 23.39   | 27.74    | 24.38    | 37.44   | 29.09    | 32.54             |
| 2022-23 | 16.22               | 25.84 | 32.78 | 30.80 | 25.97  | 34.72                  | 31.36   | 31.10    | 28.83    | 34.18   | 29.61    | 53.23             |
| 2023-24 | 28.37               | 51.36 | 50.89 | 57.54 | 62.88  | 56.17                  | 51.28   | 62.24    | 57.76    | 82.14   | 66.79    | 74.31             |
| 2024-25 | 58.29               | 59.45 | 58.44 | 63.19 | 56.24  |                        |         |          |          |         |          |                   |
|         |                     |       |       |       |        | YEAR                   | 2020-21 | 2021-22  | 2022-23  | 2023-24 | 2024-25  | 2024-25<br>(Proj) |
|         |                     |       |       |       |        | COLLECTION<br>IN LAKHS | 241.35  | 267.46   | 374.64   | 701.74  | 295.61   | 709.47            |