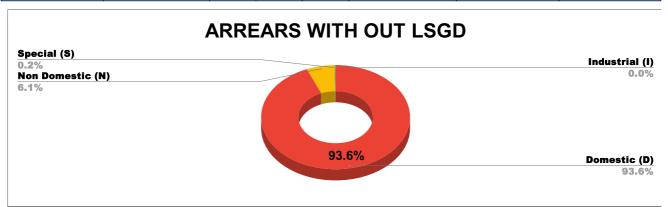

| DOMESTIC    | NON DOMESTIC | INDUSTRIAL | SPECIAL  | BULK<br>SUPPLY | Panchayath WC-Street<br>Taps | Muncipality<br>WC -Street Taps | Corporation WC -<br>Street Taps |
|-------------|--------------|------------|----------|----------------|------------------------------|--------------------------------|---------------------------------|
| 4,16,78,410 | 27,16,270    | 10,944     | 1,05,984 | 0              | 90,70,944                    | 13,56,57,820                   | 0                               |