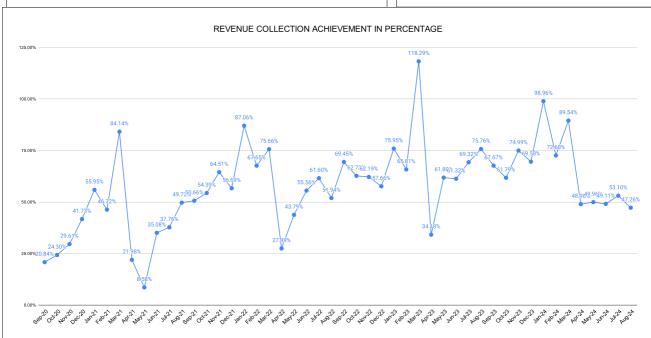

## Marks Total marks Rank **REVENUE COLLECTION ACHIEVEMENT** 15.95 25.00 16 SECTION RANKING **JULY AUGUST** Collection For the Month Collection For the Month Opening Balance SECTION NAME Opening Balance SECTION NAME % Collection % Collection Rank Rank Demand Demand Vadakara Section 1 6816367 3090921 2859722 28.86% 1 Vadakara Section 7049685 2468471 2489924 26.16% Koyilandy 2 10720101 2020480 1411253 11.08% 2 11287831 2542234 1330930 9.62% **Koyilandy Section** Section Purameri Section Purameri Section 3 8505596 1620238 864663 8.54% 3 9255921 1605963 812030 7.48% Perambra Section Perambra Section 4 12758095 2393796 1091963 7.21% 4 14018824 1843764 882851 5.57%

|         | COLLECTION IN LAKHS |       |       |       |        |                        |         |          |          |         |          |                   |
|---------|---------------------|-------|-------|-------|--------|------------------------|---------|----------|----------|---------|----------|-------------------|
| YEAR    | April               | May   | June  | July  | August | September              | October | November | December | January | February | March             |
| 2020-21 | 0.82                | 8.59  | 11.92 | 7.87  | 9.21   | 13.96                  | 16.28   | 19.84    | 27.96    | 37.49   | 31.04    | 56.38             |
| 2021-22 | 14.72               | 3.69  | 15.08 | 16.24 | 21.38  | 21.79                  | 23.39   | 27.74    | 24.38    | 37.44   | 29.09    | 32.54             |
| 2022-23 | 16.22               | 25.84 | 32.78 | 30.80 | 25.97  | 34.72                  | 31.36   | 31.10    | 28.83    | 34.18   | 29.61    | 53.23             |
| 2023-24 | 28.37               | 51.36 | 50.89 | 57.54 | 62.88  | 56.17                  | 51.28   | 62.24    | 57.76    | 82.14   | 66.79    | 74.31             |
| 2024-25 | 58.29               | 59.45 | 58.44 | 63.19 | 56.24  |                        |         |          |          |         |          |                   |
|         |                     |       |       |       |        | YEAR                   | 2020-21 | 2021-22  | 2022-23  | 2023-24 | 2024-25  | 2024-25<br>(Proj) |
|         |                     |       |       |       |        | COLLECTION<br>IN LAKHS | 241.35  | 267.46   | 374.64   | 701.74  | 295.61   | 709.47            |