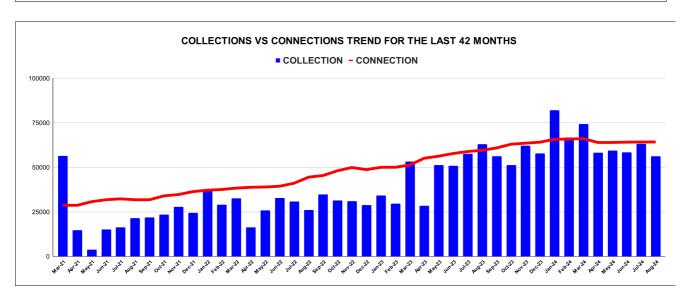

|         | COLLECTION IN LAKHS |       |       |       |        |                        |         |          |          |         |          |                   |
|---------|---------------------|-------|-------|-------|--------|------------------------|---------|----------|----------|---------|----------|-------------------|
| YEAR    | April               | May   | June  | July  | August | September              | October | November | December | January | February | March             |
| 2020-21 | 0.82                | 8.59  | 11.92 | 7.87  | 9.21   | 13.96                  | 16.28   | 19.84    | 27.96    | 37.49   | 31.04    | 56.38             |
| 2021-22 | 14.72               | 3.69  | 15.08 | 16.24 | 21.38  | 21.79                  | 23.39   | 27.74    | 24.38    | 37.44   | 29.09    | 32.54             |
| 2022-23 | 16.22               | 25.84 | 32.78 | 30.80 | 25.97  | 34.72                  | 31.36   | 31.10    | 28.83    | 34.18   | 29.61    | 53.23             |
| 2023-24 | 28.37               | 51.36 | 50.89 | 57.54 | 62.88  | 56.17                  | 51.28   | 62.24    | 57.76    | 82.14   | 66.79    | 74.31             |
| 2024-25 | 58.29               | 59.45 | 58.44 | 63.19 | 56.24  |                        |         |          |          |         |          |                   |
|         |                     |       |       |       |        | YEAR                   | 2020-21 | 2021-22  | 2022-23  | 2023-24 | 2024-25  | 2024-25<br>(Proj) |
|         |                     |       |       |       |        | COLLECTION<br>IN LAKHS | 241.35  | 267.46   | 374.64   | 701.74  | 295.61   | 709.47            |

|         | CONNECTION OF LAST 53 MONTHS |        |        |        |        |           |         |          |          |         |          |        |
|---------|------------------------------|--------|--------|--------|--------|-----------|---------|----------|----------|---------|----------|--------|
| YEAR    | April                        | May    | June   | July   | August | September | October | November | December | January | February | March  |
| 2020-21 | 22,046                       | 22,168 | 22,368 | 22,472 | 22,548 | 22,681    | 22,823  | 26,161   | 26,844   | 26,844  | 28,678   | 28,678 |
| 2021-22 | 28,678                       | 30,703 | 31,798 | 32,308 | 31,798 | 31,798    | 33,954  | 34,711   | 36,354   | 37,158  | 37,541   | 38,337 |
| 2022-23 | 38,785                       | 38,956 | 39,379 | 41,059 | 44,467 | 45,401    | 48,065  | 49,904   | 48,689   | 50,004  | 50,031   | 51,313 |
| 2023-24 | 55,112                       | 56,256 | 57,754 | 58,873 | 59,546 | 60,872    | 62,973  | 63,555   | 64,118   | 65,755  | 65,850   | 66,122 |
| 2024-25 | 63,942                       | 63,947 | 64,129 | 64,192 | 64,253 |           |         |          |          |         |          |        |