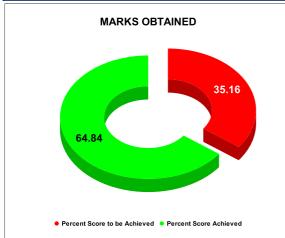

## BPL CONNECTIONS AS % OF TOTAL LIVE CONNECTIONS

| COMPREHENSIVE INDEX | Marks | Total marks | Rank |
|---------------------|-------|-------------|------|
|                     | 78.05 | 100         | 11   |