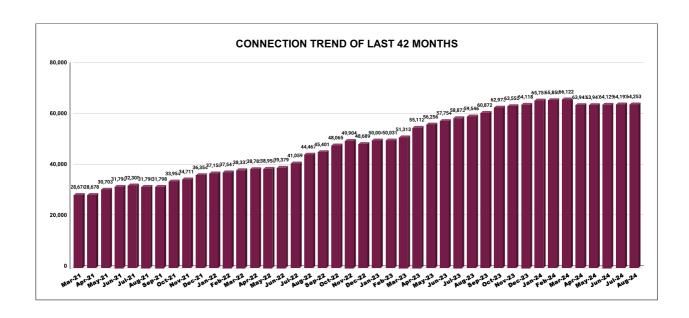

|         | CONNECTION OF LAST 53 MONTHS |        |        |        |        |           |         |          |          |         |          |        |
|---------|------------------------------|--------|--------|--------|--------|-----------|---------|----------|----------|---------|----------|--------|
| YEAR    | April                        | May    | June   | July   | August | September | October | November | December | January | February | March  |
| 2020-21 | 22,046                       | 22,168 | 22,368 | 22,472 | 22,548 | 22,681    | 22,823  | 26,161   | 26,844   | 26,844  | 28,678   | 28,678 |
| 2021-22 | 28,678                       | 30,703 | 31,798 | 32,308 | 31,798 | 31,798    | 33,954  | 34,711   | 36,354   | 37,158  | 37,541   | 38,337 |
| 2022-23 | 38,785                       | 38,956 | 39,379 | 41,059 | 44,467 | 45,401    | 48,065  | 49,904   | 48,689   | 50,004  | 50,031   | 51,313 |
| 2023-24 | 55,112                       | 56,256 | 57,754 | 58,873 | 59,546 | 60,872    | 62,973  | 63,555   | 64,118   | 65,755  | 65,850   | 66,122 |
| 2024-25 | 63,942                       | 63,947 | 64,129 | 64,192 | 64,253 |           |         |          |          |         |          |        |