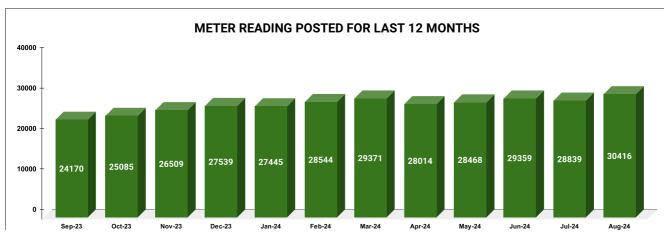

| METER READING POSTING | Marks | Total marks | Rank |
|-----------------------|-------|-------------|------|
| WETER READING FOOTING | 15.18 | 16          | 23   |

| Total No. of Live<br>connection on March | Total No. of<br>readings<br>posted on<br>March | Total Readings of March<br>against 50% Total Live<br>Connections of March 24 |
|------------------------------------------|------------------------------------------------|------------------------------------------------------------------------------|
| 63,547                                   | 29,371                                         | 92.44%                                                                       |
| Total No. of Live<br>connection on May   | Total No. of<br>readings<br>posted on<br>May   | Total Readings of May<br>against 50% Total Live<br>Connections of May 24     |
| 63,190                                   | 28,468                                         | 90.10%                                                                       |
| Total No. of Live<br>connection on July  | Total No. of<br>readings<br>posted on<br>July  | Total Readings of July<br>against 50% Total Live<br>Connections of July 24   |
| 63,354                                   | 28,839                                         | 91.04%                                                                       |

| Total No. of Live connection<br>on April | Total No. of<br>readings<br>posted on<br>April  | Total Readings of April<br>against 50% Total Live<br>Connections of April 24   |
|------------------------------------------|-------------------------------------------------|--------------------------------------------------------------------------------|
| 62,711                                   | 28,014                                          | 89.34%                                                                         |
| Total No. of Live connection on June     | Total No. of<br>readings<br>posted on<br>June   | Total Readings of June<br>against 50% Total Live<br>Connections of June 24     |
| 63,282                                   | 29,359                                          | 92.79%                                                                         |
| Total No. of Live connection on August   | Total No. of<br>readings<br>posted on<br>August | Total Readings of August<br>against 50% Total Live<br>Connections of August 24 |
| 63,279                                   | 30,416                                          | 96.13%                                                                         |