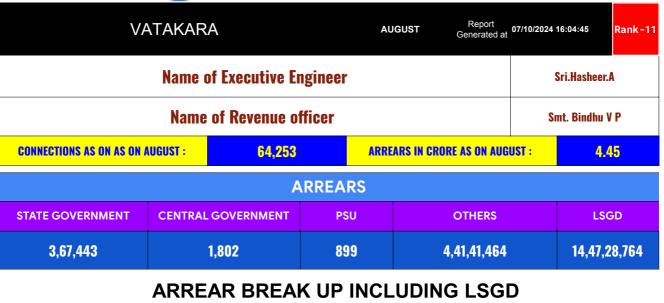

| DOMESTIC    | NON DOMESTIC | INDUSTRIAL | SPECIAL  | BULK<br>SUPPLY | Panchayath WC-Street<br>Taps | Muncipality<br>WC -Street Taps | Corporation WC -<br>Street Taps |
|-------------|--------------|------------|----------|----------------|------------------------------|--------------------------------|---------------------------------|
| 4,16,78,410 | 27,16,270    | 10,944     | 1,05,984 | 0              | 90,70,944                    | 13,56,57,820                   | 0                               |





State Gov

0.8%



## TOP DEFAULTERS OF VATAKARA FOR THE MONTH OF AUGUST

| SL NO | NAME                                                                                                    | ARREAR   |  |
|-------|------------------------------------------------------------------