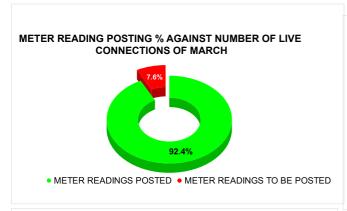

| METER READING POSTING | Marks | Total marks | Rank |
|-----------------------|-------|-------------|------|
| WETER READING FOOTING | 15.18 | 16          | 23   |

| Total No. of Live<br>connection on March | Total No. of<br>readings<br>posted on<br>March | Total Readings of March<br>against 50% Total Live<br>Connections of March 24 |
|------------------------------------------|------------------------------------------------|------------------------------------------------------------------------------|
| 63,547                                   | 29,371                                         | 92.44%                                                                       |
| Total No. of Live<br>connection on May   | Total No. of<br>readings<br>posted on<br>May   | Total Readings of May<br>against 50% Total Live<br>Connections of May 24     |
| 63,190                                   | 28,468                                         | 90.10%                                                                       |
| Total No. of Live<br>connection on July  | Total No. of<br>readings<br>posted on<br>July  | Total Readings of July<br>against 50% Total Live<br>Connections of July 24   |
| 63,354                                   | 28,839                                         | 91.04%                                                                       |