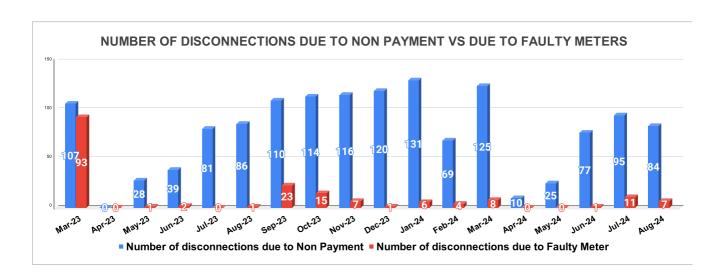

Marks Total marks Rank

| DISCONNECTION STATUS     |       |     |      |      | Marks  | Total marks | Rank    |          |          |         |          |       |
|--------------------------|-------|-----|------|------|--------|-------------|---------|----------|----------|---------|----------|-------|
| DISCONNECTI<br>ONS       | APRIL | MAY | JUNE | JULY | AUGUST | SEPTEMBER   | OCTOBER | NOVEMBER | DECEMBER | JANUARY | FEBRUARY | MARCH |
| DUE TO NON<br>PAYMENT () | 0     | 28  | 39   | 81   | 86     | 110         | 114     | 116      | 120      | 131     | 69       | 125   |
| DUE TO FAULTY<br>METER)  | 0     | 1   | 2    | 0    | 1      | 23          | 15      | 7        | 1        | 6       | 4        | 8     |
| DUE TO NON PAYMENT()     | 10    | 25  | 77   | 95   | 84     |             |         |          |          |         |          |       |
| DUE TO FAULTY<br>METER() | 0     | 0   | 1    | 11   | 7      |             |         |          |          |         |          |       |