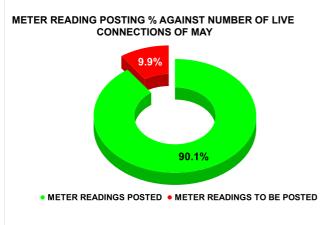

| METER READING POSTING | Marks | Total marks | Rank |
|-----------------------|-------|-------------|------|
| WETER READING FOOTING | 15.18 | 16          | 23   |

| Total No. of Live<br>connection on March | Total No. of<br>readings<br>posted on<br>March | Total Readings of March<br>against 50% Total Live<br>Connections of March 24 |
|------------------------------------------|------------------------------------------------|------------------------------------------------------------------------------|
| 63,547                                   | 29,371                                         | 92.44%                                                                       |
| Total No. of Live<br>connection on May   | Total No. of<br>readings<br>posted on<br>May   | Total Readings of May<br>against 50% Total Live<br>Connections of May 24     |
| 63,190                                   | 28,468                                         | 90.10%                                                                       |
| Total No. of Live<br>connection on July  | Total No. of<br>readings<br>posted on<br>July  | Total Readings of July<br>against 50% Total Live<br>Connections of July 24   |
| 63,354                                   | 28,839                                         | 91.04%                                                                       |