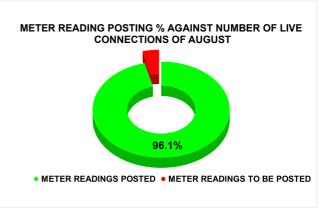

| METER READING POSTING | Marks | Total marks | Rank |
|-----------------------|-------|-------------|------|
| WETER READING FOOTING | 15.18 | 16          | 23   |

| Total No. of Live<br>connection on March | Total No. of<br>readings<br>posted on<br>March | Total Readings of March<br>against 50% Total Live<br>Connections of March 24 |
|------------------------------------------|------------------------------------------------|------------------------------------------------------------------------------|
| 63,547                                   | 29,371                                         | 92.44%                                                                       |
| Total No. of Live<br>connection on May   | Total No. of<br>readings<br>posted on<br>May   | Total Readings of May<br>against 50% Total Live<br>Connections of May 24     |
| 63,190                                   | 28,468                                         | 90.10%                                                                       |
| Total No. of Live<br>connection on July  | Total No. of<br>readings<br>posted on<br>July  | Total Readings of July<br>against 50% Total Live<br>Connections of July 24   |
| 63,354                                   | 28,839                                         | 91.04%                                                                       |

| Total No. of Live connection<br>on April | Total No. of<br>readings<br>posted on<br>April  | Total Readings of April<br>against 50% Total Live<br>Connections of April 24   |
|------------------------------------------|-------------------------------------------------|--------------------------------------------------------------------------------|
| 62,711                                   | 28,014                                          | 89.34%                                                                         |
| Total No. of Live connection on June     | Total No. of<br>readings<br>posted on<br>June   | Total Readings of June<br>against 50% Total Live<br>Connections of June 24     |
| 63,282                                   | 29,359                                          | 92.79%                                                                         |
| Total No. of Live connection on August   | Total No. of<br>readings<br>posted on<br>August | Total Readings of August<br>against 50% Total Live<br>Connections of August 24 |
| 63,279                                   | 30,416                                          | 96.13%                                                                         |