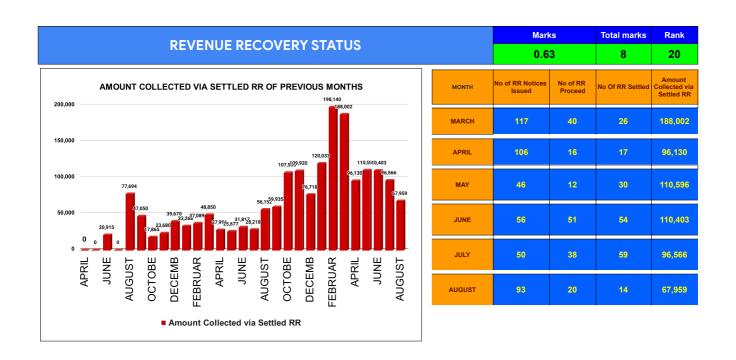

|                                | Marks | Total marks | Rank |
|--------------------------------|-------|-------------|------|
| COMPREHENSIVE INDEX            | 78.05 | 100         | 11   |
| REVENUE COLLECTION ACHIEVEMENT | 15.95 | 25          | 16   |
| METER READING POSTING          | 15.18 | 16          | 23   |
| FAULTY METER REPLACEMENT       | 20.00 | 20          | 2    |
| MOBILE NO UPDATION             | 10.00 | 10          | 4    |
| REVENUE RECOVERY STATUS        | 0.63  | 8           | 20   |
| JAL JEEVAN MISSION ROUTING     | 10.00 | 10          | 4    |
| AMNESTY                        | 6.29  | 11          | 21   |

|         | COLLECTION IN LAKHS |       |       |       |        |                        |         |          |          |         |          |                   |
|---------|---------------------|-------|-------|-------|--------|------------------------|---------|----------|----------|---------|----------|-------------------|
| YEAR    | April               | May   | June  | July  | August | September              | October | November | December | January | February | March             |
| 2020-21 | 0.82                | 8.59  | 11.92 | 7.87  | 9.21   | 13.96                  | 16.28   | 19.84    | 27.96    | 37.49   | 31.04    | 56.38             |
| 2021-22 | 14.72               | 3.69  | 15.08 | 16.24 | 21.38  | 21.79                  | 23.39   | 27.74    | 24.38    | 37.44   | 29.09    | 32.54             |
| 2022-23 | 16.22               | 25.84 | 32.78 | 30.80 | 25.97  | 34.72                  | 31.36   | 31.10    | 28.83    | 34.18   | 29.61    | 53.23             |
| 2023-24 | 28.37               | 51.36 | 50.89 | 57.54 | 62.88  | 56.17                  | 51.28   | 62.24    | 57.76    | 82.14   | 66.79    | 74.31             |
| 2024-25 | 58.29               | 59.45 | 58.44 | 63.19 | 56.24  |                        |         |          |          |         |          |                   |
|         |                     |       |       |       |        | YEAR                   | 2020-21 | 2021-22  | 2022-23  | 2023-24 | 2024-25  | 2024-25<br>(Proj) |
|         |                     |       |       |       |        | COLLECTION<br>IN LAKHS | 241.35  | 267.46   | 374.64   | 701.74  | 295.61   | 709.47            |