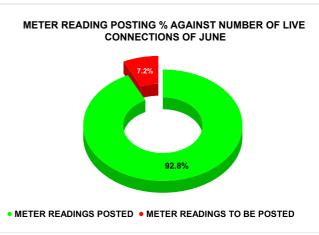

| Total No. of Live connection<br>on April | Total No. of<br>readings<br>posted on<br>April  | Total Readings of April<br>against 50% Total Live<br>Connections of April 24   |
|------------------------------------------|-------------------------------------------------|--------------------------------------------------------------------------------|
| 62,711                                   | 28,014                                          | 89.34%                                                                         |
| Total No. of Live connection on June     | Total No. of<br>readings<br>posted on<br>June   | Total Readings of June<br>against 50% Total Live<br>Connections of June 24     |
| 63,282                                   | 29,359                                          | 92.79%                                                                         |
| Total No. of Live connection on August   | Total No. of<br>readings<br>posted on<br>August | Total Readings of August<br>against 50% Total Live<br>Connections of August 24 |
| 63,279                                   | 30,416                                          | 96.13%                                                                         |