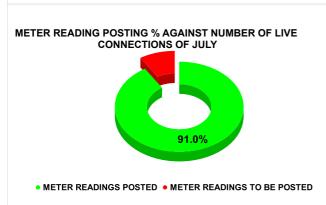

| METER READING POSTING | Marks | Total marks | Rank |
|-----------------------|-------|-------------|------|
| WETER READING FOOTING | 15.18 | 16          | 23   |

| Total No. of Live<br>connection on March | Total No. of<br>readings<br>posted on<br>March | Total Readings of March<br>against 50% Total Live<br>Connections of March 24 |
|------------------------------------------|------------------------------------------------|------------------------------------------------------------------------------|
| 63,547                                   | 29,371                                         | 92.44%                                                                       |
| Total No. of Live<br>connection on May   | Total No. of<br>readings<br>posted on<br>May   | Total Readings of May<br>against 50% Total Live<br>Connections of May 24     |
| 63,190                                   | 28,468                                         | 90.10%                                                                       |
| Total No. of Live<br>connection on July  | Total No. of<br>readings<br>posted on<br>July  | Total Readings of July<br>against 50% Total Live<br>Connections of July 24   |
| 63,354                                   | 28,839                                         | 91.04%                                                                       |