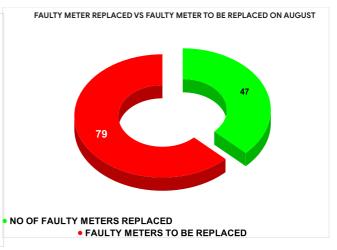

|        |                           | 20.00                           | 20        | 2                      |  |  |  |                                         |
|--------|---------------------------|---------------------------------|-----------|------------------------|--|--|--|-----------------------------------------|
| MONTH  | Total No.of Faulty meters | Number of Faulty meter replaced |           | Number of Faulty meter |  |  |  | Number of<br>Faulty<br>meter<br>pending |
| MARCH  | 41                        |                                 | 47        | -6                     |  |  |  |                                         |
| APRIL  | 72                        |                                 | 13        | 59                     |  |  |  |                                         |
| MAY    | 81                        | :                               | 33        | 48                     |  |  |  |                                         |
| JUNE   | 96                        |                                 | 55        | 41                     |  |  |  |                                         |
| JULY   | 123                       |                                 | 54        | 69                     |  |  |  |                                         |
| AUGUST | 126                       |                                 | <b>47</b> | 79                     |  |  |  |                                         |