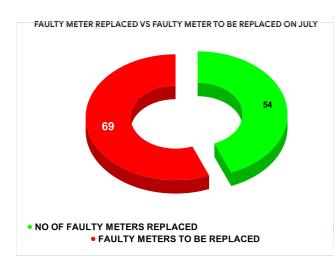

|        |                           | 20.00                           | 20        | 2                      |  |  |  |                                         |
|--------|---------------------------|---------------------------------|-----------|------------------------|--|--|--|-----------------------------------------|
| MONTH  | Total No.of Faulty meters | Number of Faulty meter replaced |           | Number of Faulty meter |  |  |  | Number of<br>Faulty<br>meter<br>pending |
| MARCH  | 41                        |                                 | 47        | -6                     |  |  |  |                                         |
| APRIL  | 72                        |                                 | 13        | 59                     |  |  |  |                                         |
| MAY    | 81                        | :                               | 33        | 48                     |  |  |  |                                         |
| JUNE   | 96                        |                                 | 55        | 41                     |  |  |  |                                         |
| JULY   | 123                       |                                 | 54        | 69                     |  |  |  |                                         |
| AUGUST | 126                       |                                 | <b>47</b> | 79                     |  |  |  |                                         |