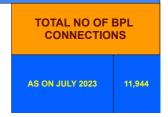

TH, NUT STREET, .REVENUE<br>RECOVERY MARKED                      | 54,549   |  |
| 6     | M.C.JANAKI, MADAVAM CHALIL, MEPPAYIL,<br>VADAKARA                                                       | 52,749   |  |
|       |                                                                                                         |          |  |
|       |                                                                                                         |          |  |
|       |                                                                                                         |          |  |
|       |                                                                                                         |          |  |

## **BPL DATA**

## BPL CONNECTIONS AS % OF TOTAL LIVE CONNECTIONS





| COMPREHENSIVE INDEX | Marks | Total marks | Rank |
|---------------------|-------|-------------|------|
|                     | 78.05 | 100         | 11   |





|                                | Marks | Total marks | Rank |
|--------------------------------|-------|-------------|------|
| COMPREHENSIVE INDEX            | 78.05 | 100         | 11   |
| REVENUE COLLECTION ACHIEVEMENT | 15.95 | 25          | 16   |
| METER READING POSTING          | 15.18 | 16          | 23   |
| FAULTY METER REPLACEMENT       | 20.00 | 20          | 2    |
| MOBILE NO UPDATION             | 10.00 | 10          | 4    |
| REVENUE RECOVERY STATUS        | 0.63  | 8           | 20   |
| JAL JEEVAN MISSION ROUTING     | 10.00 | 10          | 4    |
| AMNESTY                        | 6.29  | 11          |