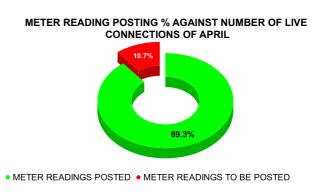

| Total No. of Live connection<br>on April | Total No. of<br>readings<br>posted on<br>April  | Total Readings of April<br>against 50% Total Live<br>Connections of April 24   |
|------------------------------------------|-------------------------------------------------|--------------------------------------------------------------------------------|
| 62,711                                   | 28,014                                          | 89.34%                                                                         |
| Total No. of Live connection on June     | Total No. of<br>readings<br>posted on<br>June   | Total Readings of June<br>against 50% Total Live<br>Connections of June 24     |
| 63,282                                   | 29,359                                          | 92.79%                                                                         |
| Total No. of Live connection on August   | Total No. of<br>readings<br>posted on<br>August | Total Readings of August<br>against 50% Total Live<br>Connections of August 24 |
| 63,279                                   | 30,416                                          | 96.13%                                                                         |