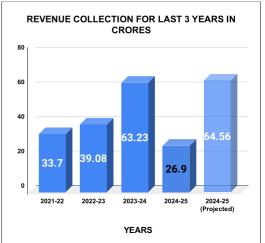

|         |        |        |        |        | COLI     | ECTIO                  | ON IN    | LAKHS    |          |          |          |                   |
|---------|--------|--------|--------|--------|----------|------------------------|----------|----------|----------|----------|----------|-------------------|
| YEAR    | April  | May    | June   | July   | August   | September              | October  | November | December | January  | February | March             |
| 2020-21 | 30.72  | 241.44 | 211.21 | 247.44 | 300.84   | 215.42                 | 332.18   | 254.06   | 257.92   | 302.76   | 258.69   | 1,057.19          |
| 2021-22 | 286.69 | 165.55 | 145.96 | 291.16 | 198.18   | 271.13                 | 360.03   | 365.28   | 244.15   | 372.78   | 340.20   | 328.68            |
| 2022-23 | 241.84 | 339.43 | 322.92 | 272.97 | 231.14   | 359.58                 | 275.64   | 291.03   | 599.65   | 323.74   | 277.77   | 371.02            |
| 2023-24 | 331.86 | 454.99 | 412.38 | 559.28 | 1,059.13 | 518.43                 | 471.30   | 525.60   | 508.13   | 496.29   | 486.68   | 499.67            |
| 2024-25 | 596.41 | 447.21 | 454.64 | 463.80 | 727.99   |                        |          |          |          |          |          |                   |
|         |        |        |        | •      |          | YEAR                   | 2020-21  | 2021-22  | 2022-23  | 2023-24  | 2024-25  | 2024-25<br>(Proj) |
|         |        |        |        |        |          | COLLECTION<br>IN LAKHS | 3,709.88 | 3,369.79 | 3,906.71 | 6,323.74 | 2,690.06 | 6,456.14          |