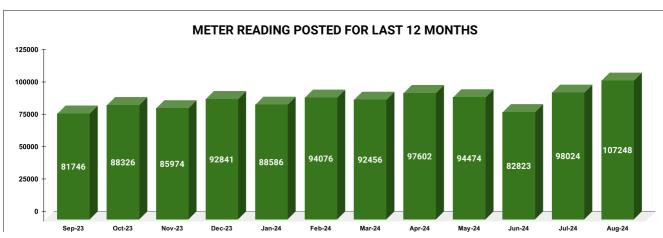

| METER READING POSTING | Marks | Total marks | Rank |
|-----------------------|-------|-------------|------|
| METER READING FOOTING | 15.43 | 16          | 21   |

| Total No. of Live<br>connection on March | Total No. of<br>readings<br>posted on<br>March | Total Readings of March<br>against 50% Total Live<br>Connections of March 24 |
|------------------------------------------|------------------------------------------------|------------------------------------------------------------------------------|
| 198,281                                  | 92,456                                         | 93.26%                                                                       |
| Total No. of Live<br>connection on May   | Total No. of<br>readings<br>posted on<br>May   | Total Readings of May<br>against 50% Total Live<br>Connections of May 24     |
| 182,318                                  | 94,474                                         | 103.64%                                                                      |
| Total No. of Live<br>connection on July  | Total No. of readings posted on July           | Total Readings of July<br>against 50% Total Live<br>Connections of July 24   |
| 207,277                                  | 98,024                                         | 94.58%                                                                       |

| Total No. of Live connection<br>on April | Total No. of readings posted on April           | Total Readings of April<br>against 50% Total Live<br>Connections of April 24   |
|------------------------------------------|-------------------------------------------------|--------------------------------------------------------------------------------|
| 178,481                                  | 97,602                                          | 109.37%                                                                        |
| Total No. of Live connection on June     | Total No. of<br>readings<br>posted on<br>June   | Total Readings of June<br>against 50% Total Live<br>Connections of June 24     |
| 161,496                                  | 82,823                                          | 102.57%                                                                        |
| Total No. of Live connection on August   | Total No. of<br>readings<br>posted on<br>August | Total Readings of August<br>against 50% Total Live<br>Connections of August 24 |
| 209,686                                  | 107,248                                         | 102.29%                                                                        |