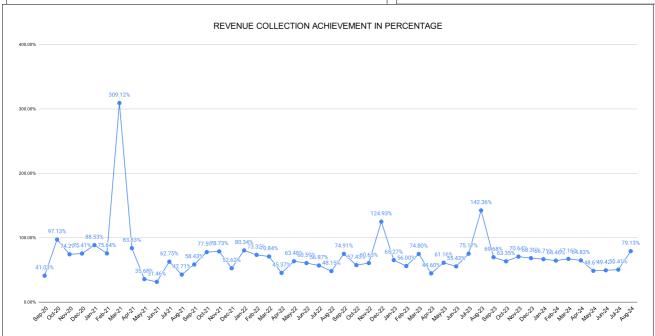

|                                | Marks | Total marks | Rank |
|--------------------------------|-------|-------------|------|
| COMPREHENSIVE INDEX            | 74.54 | 100         | 16   |
| REVENUE COLLECTION ACHIEVEMENT | 17.50 | 25          | 9    |
| METER READING POSTING          | 15.43 | 16          | 21   |
| FAULTY METER REPLACEMENT       | 11.63 | 20          | 27   |
| MOBILE NO UPDATION             | 10.00 | 10          | 5    |
| REVENUE RECOVERY STATUS        | 0.60  | 8           | 23   |
| JAL JEEVAN MISSION ROUTING     | 10.00 | 10          | 5    |
| AMNESTY                        | 9.38  | 11          | 4    |