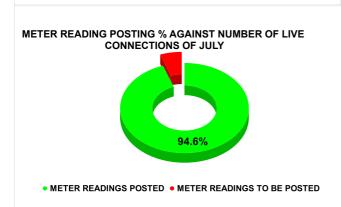

| METER READING POSTING | Marks | Total marks | Rank |
|-----------------------|-------|-------------|------|
| METER READING FOOTING | 15.43 | 16          | 21   |

| Total No. of Live<br>connection on March | Total No. of<br>readings<br>posted on<br>March | Total Readings of March<br>against 50% Total Live<br>Connections of March 24 |
|------------------------------------------|------------------------------------------------|------------------------------------------------------------------------------|
| 198,281                                  | 92,456                                         | 93.26%                                                                       |
| Total No. of Live<br>connection on May   | Total No. of<br>readings<br>posted on<br>May   | Total Readings of May<br>against 50% Total Live<br>Connections of May 24     |
| 182,318                                  | 94,474                                         | 103.64%                                                                      |
| Total No. of Live<br>connection on July  | Total No. of readings posted on July           | Total Readings of July<br>against 50% Total Live<br>Connections of July 24   |
| 207,277                                  | 98,024                                         | 94.58%                                                                       |