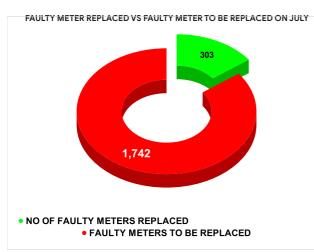

|        |                           | 11.63         | 20                                      | 27    |
|--------|---------------------------|---------------|-----------------------------------------|-------|
| MONTH  | Total No.of Faulty meters | Number of rep | Number of<br>Faulty<br>meter<br>pending |       |
| MARCH  | 1,986                     | 3             | 40                                      | 1,646 |
| APRIL  | 1,993                     | 281           |                                         | 1,712 |
| MAY    | 2,084                     | 3             | 65                                      | 1,719 |
| JUNE   | 1,343                     | 2             | 62                                      | 1,081 |
| JULY   | 2,045                     | 3             | 03                                      | 1,742 |
| AUGUST | 2,087                     | 2             | 43                                      | 1,844 |