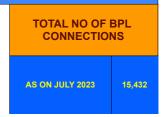

## **BPL DATA**

## BPL CONNECTIONS AS % OF TOTAL LIVE CONNECTIONS

| COMPREHENSIVE INDEX | Marks | Total marks | Rank |
|---------------------|-------|-------------|------|
|                     | 74.54 | 100         | 16   |