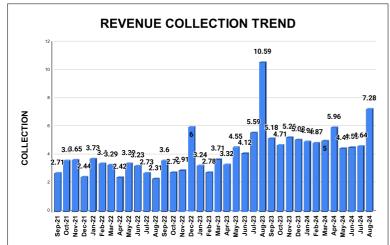

|         |        |        |        |        | COLI     | ECTIO                  | ON IN    | LAKHS    |          |          |          |                   |
|---------|--------|--------|--------|--------|----------|------------------------|----------|----------|----------|----------|----------|-------------------|
| YEAR    | April  | May    | June   | July   | August   | September              | October  | November | December | January  | February | March             |
| 2020-21 | 30.72  | 241.44 | 211.21 | 247.44 | 300.84   | 215.42                 | 332.18   | 254.06   | 257.92   | 302.76   | 258.69   | 1,057.19          |
| 2021-22 | 286.69 | 165.55 | 145.96 | 291.16 | 198.18   | 271.13                 | 360.03   | 365.28   | 244.15   | 372.78   | 340.20   | 328.68            |
| 2022-23 | 241.84 | 339.43 | 322.92 | 272.97 | 231.14   | 359.58                 | 275.64   | 291.03   | 599.65   | 323.74   | 277.77   | 371.02            |
| 2023-24 | 331.86 | 454.99 | 412.38 | 559.28 | 1,059.13 | 518.43                 | 471.30   | 525.60   | 508.13   | 496.29   | 486.68   | 499.67            |
| 2024-25 | 596.41 | 447.21 | 454.64 | 463.80 | 727.99   |                        |          |          |          |          |          |                   |
|         |        |        |        | •      |          | YEAR                   | 2020-21  | 2021-22  | 2022-23  | 2023-24  | 2024-25  | 2024-25<br>(Proj) |
|         |        |        |        |        |          | COLLECTION<br>IN LAKHS | 3,709.88 | 3,369.79 | 3,906.71 | 6,323.74 | 2,690.06 | 6,456.14          |