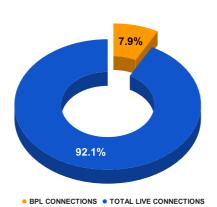

## **BPL DATA**

## BPL CONNECTIONS AS % OF TOTAL LIVE CONNECTIONS

| COMPREHENSIVE INDEX | Marks | Total marks | Rank |
|---------------------|-------|-------------|------|
|                     | 74.54 | 100         | 16   |