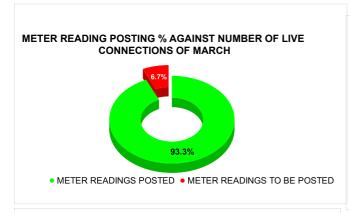

| METER READING POSTING | Marks | Total marks | Rank |
|-----------------------|-------|-------------|------|
| METER READING FOOTING | 15.43 | 16          | 21   |

| Total No. of Live<br>connection on March | Total No. of<br>readings<br>posted on<br>March | Total Readings of March<br>against 50% Total Live<br>Connections of March 24 |
|------------------------------------------|------------------------------------------------|------------------------------------------------------------------------------|
| 198,281                                  | 92,456                                         | 93.26%                                                                       |
| Total No. of Live<br>connection on May   | Total No. of<br>readings<br>posted on<br>May   | Total Readings of May<br>against 50% Total Live<br>Connections of May 24     |
| 182,318                                  | 94,474                                         | 103.64%                                                                      |
| Total No. of Live<br>connection on July  | Total No. of readings posted on July           | Total Readings of July<br>against 50% Total Live<br>Connections of July 24   |
| 207,277                                  | 98,024                                         | 94.58%                                                                       |