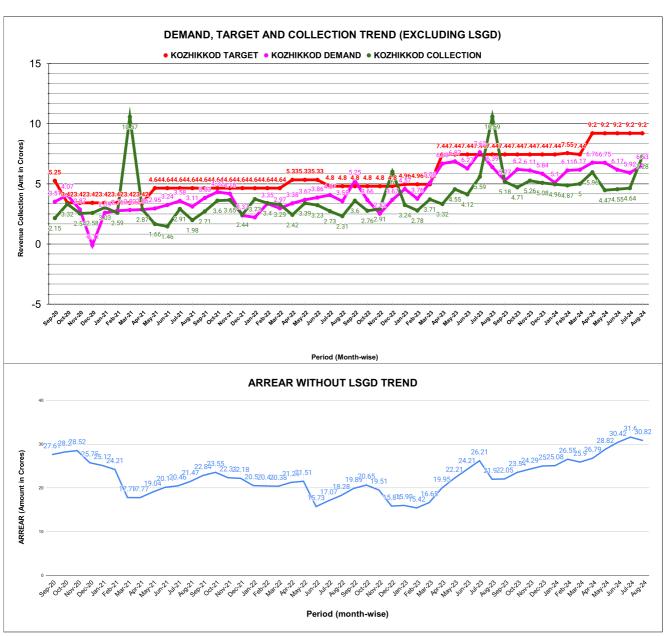

|         |        |        |        |        | COLI     | ECTIO                  | ON IN    | LAKHS    |          |          |          |                   |
|---------|--------|--------|--------|--------|----------|------------------------|----------|----------|----------|----------|----------|-------------------|
| YEAR    | April  | May    | June   | July   | August   | September              | October  | November | December | January  | February | March             |
| 2020-21 | 30.72  | 241.44 | 211.21 | 247.44 | 300.84   | 215.42                 | 332.18   | 254.06   | 257.92   | 302.76   | 258.69   | 1,057.19          |
| 2021-22 | 286.69 | 165.55 | 145.96 | 291.16 | 198.18   | 271.13                 | 360.03   | 365.28   | 244.15   | 372.78   | 340.20   | 328.68            |
| 2022-23 | 241.84 | 339.43 | 322.92 | 272.97 | 231.14   | 359.58                 | 275.64   | 291.03   | 599.65   | 323.74   | 277.77   | 371.02            |
| 2023-24 | 331.86 | 454.99 | 412.38 | 559.28 | 1,059.13 | 518.43                 | 471.30   | 525.60   | 508.13   | 496.29   | 486.68   | 499.67            |
| 2024-25 | 596.41 | 447.21 | 454.64 | 463.80 | 727.99   |                        |          |          |          |          |          |                   |
|         |        |        |        | •      |          | YEAR                   | 2020-21  | 2021-22  | 2022-23  | 2023-24  | 2024-25  | 2024-25<br>(Proj) |
|         |        |        |        |        |          | COLLECTION<br>IN LAKHS | 3,709.88 | 3,369.79 | 3,906.71 | 6,323.74 | 2,690.06 | 6,456.14          |