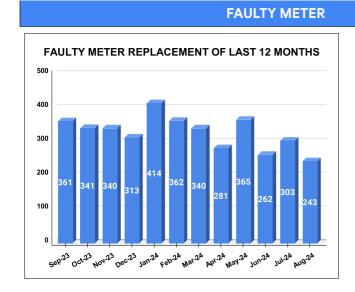

|        |                           | 11.63         | 20                                      | 27    |
|--------|---------------------------|---------------|-----------------------------------------|-------|
| MONTH  | Total No.of Faulty meters | Number of rep | Number of<br>Faulty<br>meter<br>pending |       |
| MARCH  | 1,986                     | 3             | 40                                      | 1,646 |
| APRIL  | 1,993                     | 281           |                                         | 1,712 |
| MAY    | 2,084                     | 3             | 65                                      | 1,719 |
| JUNE   | 1,343                     | 2             | 62                                      | 1,081 |
| JULY   | 2,045                     | 3             | 03                                      | 1,742 |
| AUGUST | 2,087                     | 2             | 43                                      | 1,844 |