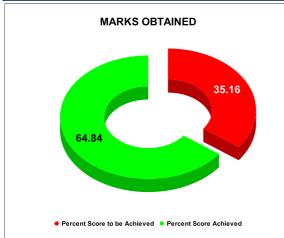

|                                | Marks | Total marks | Rank |
|--------------------------------|-------|-------------|------|
| COMPREHENSIVE INDEX            | 74.54 | 100         | 16   |
| REVENUE COLLECTION ACHIEVEMENT | 17.50 | 25          | 9    |
| METER READING POSTING          | 15.43 | 16          | 21   |
| FAULTY METER REPLACEMENT       | 11.63 | 20          | 27   |
| MOBILE NO UPDATION             | 10.00 | 10          | 5    |
| REVENUE RECOVERY STATUS        | 0.60  | 8           | 23   |
| JAL JEEVAN MISSION ROUTING     | 10.00 | 10          | 5    |
| AMNESTY                        | 9.38  | 11          | 4    |