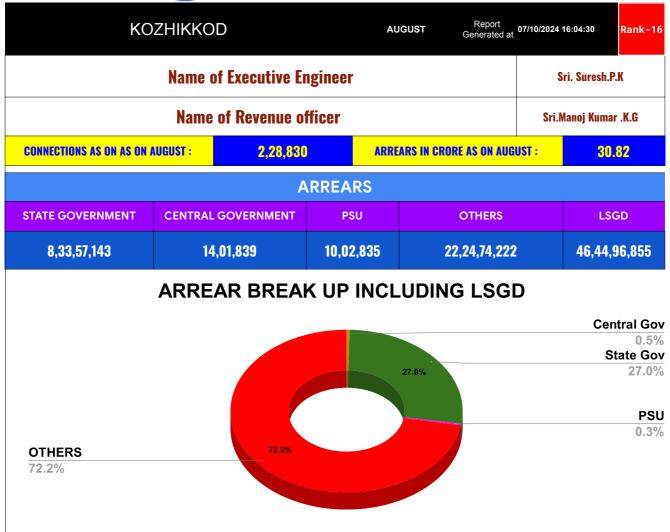

| DOMESTIC     | NON DOMESTIC | INDUSTRIAL | SPECIAL   | BULK<br>SUPPLY | Panchayath WC-Street<br>Taps | Muncipality<br>WC -Street Taps | Corporation WC -<br>Street Taps |
|--------------|--------------|------------|-----------|----------------|------------------------------|--------------------------------|---------------------------------|
| 17,66,66,505 | 12,49,55,870 | 31,64,380  | 17,03,203 | 17,46,081      | 93,977                       | 1,04,29,700                    | 45,39,73,178                    |