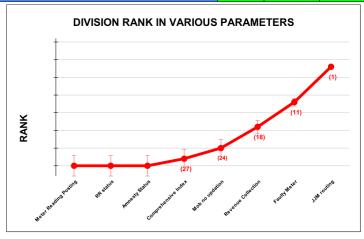

|                                | Marks | Total marks | Rank |
|--------------------------------|-------|-------------|------|
| COMPREHENSIVE INDEX            | 74.54 | 100         | 16   |
| REVENUE COLLECTION ACHIEVEMENT | 17.50 | 25          | 9    |
| METER READING POSTING          | 15.43 | 16          | 21   |
| FAULTY METER REPLACEMENT       | 11.63 | 20          | 27   |
| MOBILE NO UPDATION             | 10.00 | 10          | 5    |
| REVENUE RECOVERY STATUS        | 0.60  | 8           | 23   |
| JAL JEEVAN MISSION ROUTING     | 10.00 | 10          | 5    |
| AMNESTY                        | 9.38  | 11          | 4    |