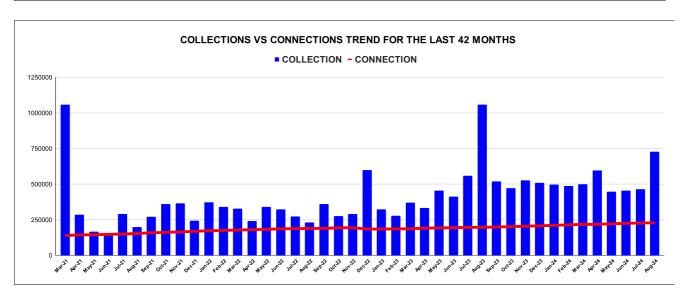

|         |        |        |        |        | COLI     | ECTIO                  | ON IN    | LAKHS    |          |          |          |                   |
|---------|--------|--------|--------|--------|----------|------------------------|----------|----------|----------|----------|----------|-------------------|
| YEAR    | April  | May    | June   | July   | August   | September              | October  | November | December | January  | February | March             |
| 2020-21 | 30.72  | 241.44 | 211.21 | 247.44 | 300.84   | 215.42                 | 332.18   | 254.06   | 257.92   | 302.76   | 258.69   | 1,057.19          |
| 2021-22 | 286.69 | 165.55 | 145.96 | 291.16 | 198.18   | 271.13                 | 360.03   | 365.28   | 244.15   | 372.78   | 340.20   | 328.68            |
| 2022-23 | 241.84 | 339.43 | 322.92 | 272.97 | 231.14   | 359.58                 | 275.64   | 291.03   | 599.65   | 323.74   | 277.77   | 371.02            |
| 2023-24 | 331.86 | 454.99 | 412.38 | 559.28 | 1,059.13 | 518.43                 | 471.30   | 525.60   | 508.13   | 496.29   | 486.68   | 499.67            |
| 2024-25 | 596.41 | 447.21 | 454.64 | 463.80 | 727.99   |                        |          |          |          |          |          |                   |
|         |        |        |        | •      |          | YEAR                   | 2020-21  | 2021-22  | 2022-23  | 2023-24  | 2024-25  | 2024-25<br>(Proj) |
|         |        |        |        |        |          | COLLECTION<br>IN LAKHS | 3,709.88 | 3,369.79 | 3,906.71 | 6,323.74 | 2,690.06 | 6,456.14          |