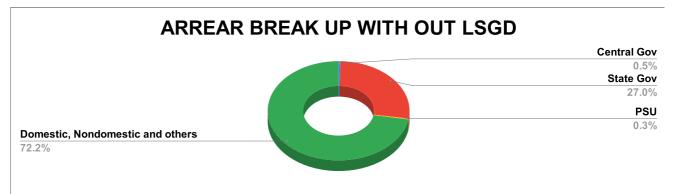

| DOMESTIC     | NON DOMESTIC | INDUSTRIAL | SPECIAL   | BULK<br>SUPPLY | Panchayath WC-Street<br>Taps | Muncipality<br>WC -Street Taps | Corporation WC -<br>Street Taps |
|--------------|--------------|------------|-----------|----------------|------------------------------|--------------------------------|---------------------------------|
| 17,66,66,505 | 12,49,55,870 | 31,64,380  | 17,03,203 | 17,46,081      | 93,977                       | 1,04,29,700                    | 45,39,73,178                    |