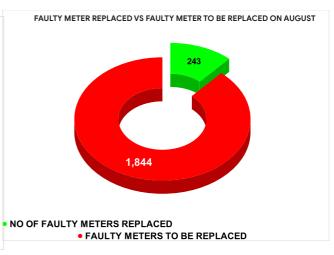

|        |                           | 11.63         | 20                                      | 27    |
|--------|---------------------------|---------------|-----------------------------------------|-------|
| MONTH  | Total No.of Faulty meters | Number of rep | Number of<br>Faulty<br>meter<br>pending |       |
| MARCH  | 1,986                     | 3             | 40                                      | 1,646 |
| APRIL  | 1,993                     | 281           |                                         | 1,712 |
| MAY    | 2,084                     | 3             | 65                                      | 1,719 |
| JUNE   | 1,343                     | 2             | 62                                      | 1,081 |
| JULY   | 2,045                     | 3             | 03                                      | 1,742 |
| AUGUST | 2,087                     | 2             | 43                                      | 1,844 |