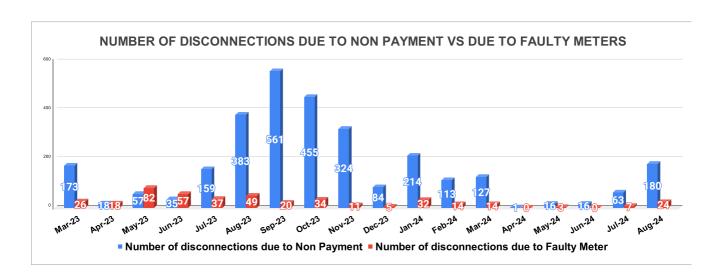

Marks Total marks Rank

| DISCONNECTION STATUS     |       |     |      |      |        |           | Marks   | Total marks | Rank     |         |          |       |
|--------------------------|-------|-----|------|------|--------|-----------|---------|-------------|----------|---------|----------|-------|
|                          |       |     |      |      |        |           |         |             | -        | -       | -        |       |
| DISCONNECTI<br>ONS       | APRIL | MAY | JUNE | JULY | AUGUST | SEPTEMBER | OCTOBER | NOVEMBER    | DECEMBER | JANUARY | FEBRUARY | MARCH |
| DUE TO NON<br>PAYMENT () | 18    | 57  | 35   | 159  | 383    | 561       | 455     | 324         | 84       | 214     | 113      | 127   |
| DUE TO FAULTY<br>METER)  | 18    | 82  | 57   | 37   | 49     | 20        | 34      | 11          | 5        | 32      | 14       | 14    |
| DUE TO NON<br>PAYMENT()  | 1     | 16  | 16   | 63   | 180    |           |         |             |          |         |          |       |
| DUE TO FAULTY<br>METER() | 0     | 3   | 0    | 7    | 24     |           |         |             |          |         |          |       |