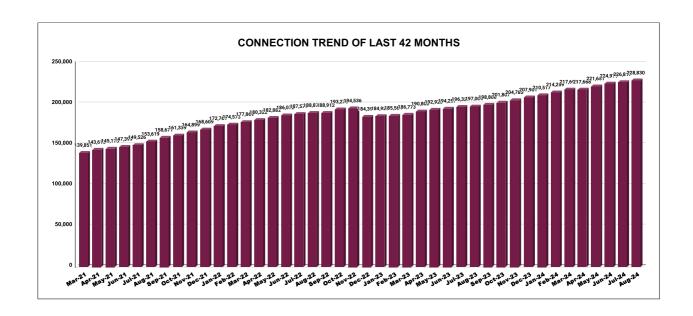

|         |          |          |          | COI      | NNECT    | ION O     | F LAST   | 53 MON   | THS      |          |          |          |
|---------|----------|----------|----------|----------|----------|-----------|----------|----------|----------|----------|----------|----------|
| YEAR    | April    | May      | June     | July     | August   | September | October  | November | December | January  | February | March    |
| 2020-21 | 1,14,248 | 1,15,533 | 1,15,928 | 1,15,439 | 1,17,083 | 1,23,060  | 1,24,490 | 1,25,383 | 1,28,241 | 1,31,107 | 1,34,998 | 1,39,851 |
| 2021-22 | 1,43,615 | 1,45,175 | 1,47,399 | 1,49,526 | 1,53,619 | 1,58,671  | 1,61,339 | 1,64,899 | 1,68,609 | 1,72,761 | 1,74,573 | 1,77,869 |
| 2022-23 | 1,80,322 | 1,82,882 | 1,86,072 | 1,87,579 | 1,88,872 | 1,88,912  | 1,93,276 | 1,94,536 | 1,84,391 | 1,84,926 | 1,85,584 | 1,86,773 |
| 2023-24 | 1,90,800 | 1,92,920 | 1,94,257 | 1,96,327 | 1,97,004 | 1,98,806  | 2,01,807 | 2,04,785 | 2,07,961 | 2,10,517 | 2,14,259 | 2,17,693 |
| 2024-25 | 2,17,668 | 2,21,651 | 2,24,979 | 2,26,817 | 2,28,830 |           |          |          |          |          |          |          |