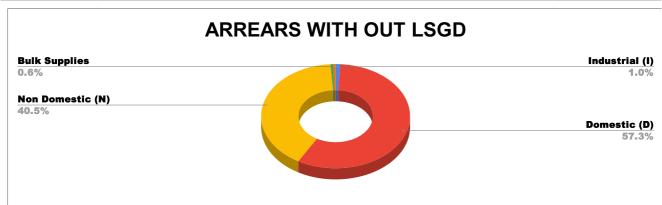

| DOMESTIC     | NON DOMESTIC | INDUSTRIAL | SPECIAL   | BULK<br>SUPPLY | Panchayath WC-Street<br>Taps | Muncipality<br>WC -Street Taps | Corporation WC -<br>Street Taps |
|--------------|--------------|------------|-----------|----------------|------------------------------|--------------------------------|---------------------------------|
| 17,66,66,505 | 12,49,55,870 | 31,64,380  | 17,03,203 | 17,46,081      | 93,977                       | 1,04,29,700                    | 45,39,73,178                    |