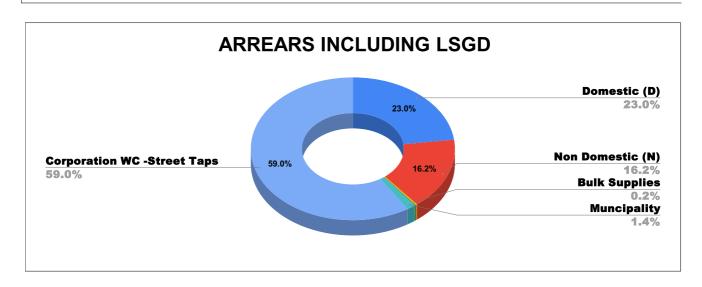

| DOMESTIC     | NON DOMESTIC | INDUSTRIAL | SPECIAL   | BULK<br>SUPPLY | Panchayath WC-Street<br>Taps | Muncipality<br>WC -Street Taps | Corporation WC -<br>Street Taps |
|--------------|--------------|------------|-----------|----------------|------------------------------|--------------------------------|---------------------------------|
| 17,66,66,505 | 12,49,55,870 | 31,64,380  | 17,03,203 | 17,46,081      | 93,977                       | 1,04,29,700                    | 45,39,73,178                    |