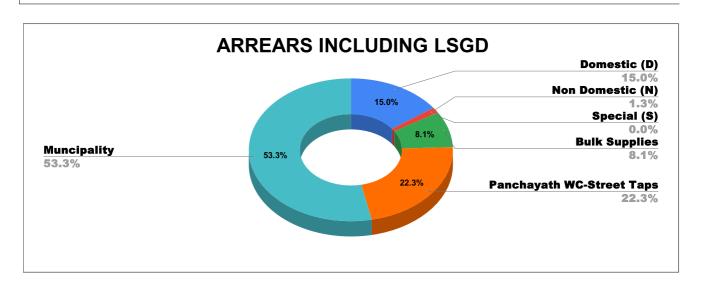

| DOMESTIC    | NON DOMESTIC | INDUSTRIAL | SPECIAL | BULK<br>SUPPLY | Panchayath WC-Street<br>Taps | Muncipality<br>WC -Street Taps | Corporation WC -<br>Street Taps |
|-------------|--------------|------------|---------|----------------|------------------------------|--------------------------------|---------------------------------|
| 4,30,62,440 | 35,87,519    | 17,453     | 1,313   | 2,33,26,878    | 6,39,70,059                  | 15,27,16,004                   | 0                               |





## TOP DEFAULTERS OF EDAPPAL FOR THE MONTH OF AUGUST

| SL NO | NAME                                                                                                        | ARREAR   |
|-------|--------------------------------------------------------------------------------------------