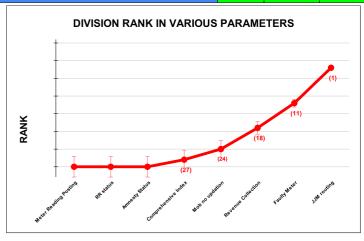

|                                | Marks | Total marks | Rank |
|--------------------------------|-------|-------------|------|
| COMPREHENSIVE INDEX            | 82.12 | 100         | 5    |
| REVENUE COLLECTION ACHIEVEMENT | 16.62 | 25          | 13   |
| METER READING POSTING          | 15.62 | 16          | 19   |
| FAULTY METER REPLACEMENT       | 20.00 | 20          | 3    |
| MOBILE NO UPDATION             | 10.00 | 10          | 6    |
| REVENUE RECOVERY STATUS        | 0.83  | 8           | 18   |
| JAL JEEVAN MISSION ROUTING     | 10.00 | 10          | 15   |
| AMNESTY                        | 9.05  | 11          | 9    |