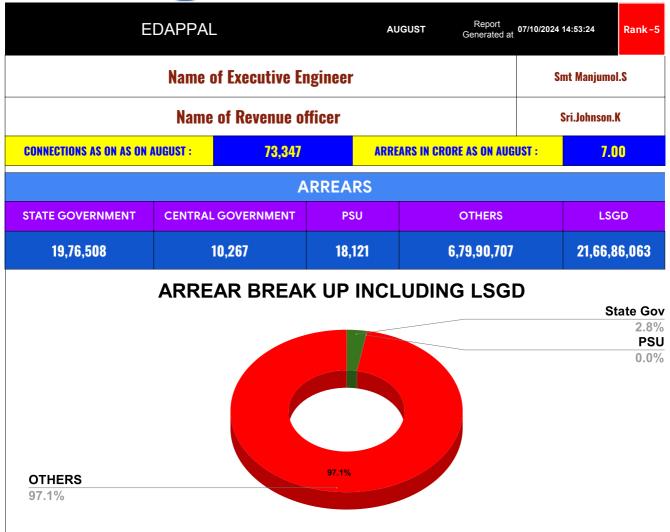

| DOMESTIC    | NON DOMESTIC | INDUSTRIAL | SPECIAL | BULK<br>SUPPLY | Panchayath WC-Street<br>Taps | Muncipality<br>WC -Street Taps | Corporation WC -<br>Street Taps |
|-------------|--------------|------------|---------|----------------|------------------------------|--------------------------------|---------------------------------|
| 4,30,62,440 | 35,87,519    | 17,453     | 1,313   | 2,33,26,878    | 6,39,70,059                  | 15,27,16,004                   | 0                               |





## TOP DEFAULTERS OF EDAPPAL FOR THE MONTH OF AUGUST

| SL NO | NAME                                                                                                        | ARREAR   |
|-------|------------------------------------------------------------------------------------------