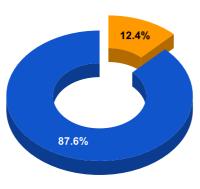

## **BPL DATA**

## BPL CONNECTIONS AS % OF TOTAL LIVE CONNECTIONS

BPL CONNECTIONS TOTAL LIVE CONNECTIONS

| COMPREHENSIVE INDEX | Marks | Total marks | Rank |
|---------------------|-------|-------------|------|
|                     | 82.12 | 100         | 5    |