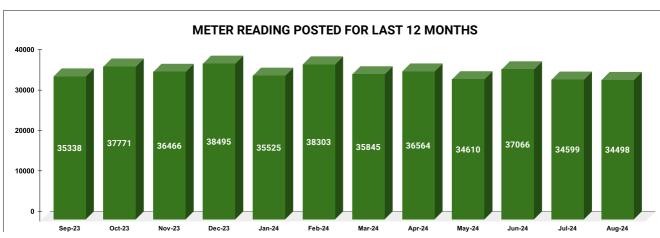

| METER READING POSTING | Marks | Total marks | Rank |
|-----------------------|-------|-------------|------|
| METER READING FOOTING | 15.62 | 16          | 19   |

| Total No. of Live<br>connection on March | Total No. of<br>readings<br>posted on<br>March | Total Readings of March<br>against 50% Total Live<br>Connections of March 24 |
|------------------------------------------|------------------------------------------------|------------------------------------------------------------------------------|
| 69,885                                   | 35,845                                         | 102.58%                                                                      |
| Total No. of Live<br>connection on May   | Total No. of<br>readings<br>posted on<br>May   | Total Readings of May<br>against 50% Total Live<br>Connections of May 24     |
| 70,436                                   | 34,610                                         | 98.27%                                                                       |
| Total No. of Live<br>connection on July  | Total No. of readings posted on July           | Total Readings of July<br>against 50% Total Live<br>Connections of July 24   |
| 71,011                                   | 34,599                                         | 97.45%                                                                       |

| Total No. of Live connection<br>on April | Total No. of readings posted on April           | Total Readings of April<br>against 50% Total Live<br>Connections of April 24   |  |
|------------------------------------------|-------------------------------------------------|--------------------------------------------------------------------------------|--|
| 70,400                                   | 36,564                                          | 103.88%                                                                        |  |
| Total No. of Live connection on June     | Total No. of<br>readings<br>posted on<br>June   | Total Readings of June<br>against 50% Total Live<br>Connections of June 24     |  |
| 69,841                                   | 37,066                                          | 106.14%                                                                        |  |
| Total No. of Live connection on August   | Total No. of<br>readings<br>posted on<br>August | Total Readings of August<br>against 50% Total Live<br>Connections of August 24 |  |
| 70,883                                   | 34,498                                          | 97.34%                                                                         |  |