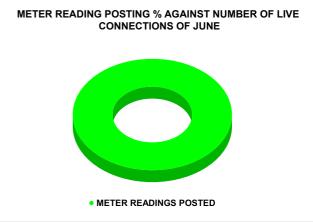

| Total No. of Live connection<br>on April | Total No. of readings posted on April           | Total Readings of April<br>against 50% Total Live<br>Connections of April 24   |  |
|------------------------------------------|-------------------------------------------------|--------------------------------------------------------------------------------|--|
| 70,400                                   | 36,564                                          | 103.88%                                                                        |  |
| Total No. of Live connection on June     | Total No. of<br>readings<br>posted on<br>June   | Total Readings of June<br>against 50% Total Live<br>Connections of June 24     |  |
| 69,841                                   | 37,066                                          | 106.14%                                                                        |  |
| Total No. of Live connection on August   | Total No. of<br>readings<br>posted on<br>August | Total Readings of August<br>against 50% Total Live<br>Connections of August 24 |  |
| 70,883                                   | 34,498                                          | 97.34%                                                                         |  |