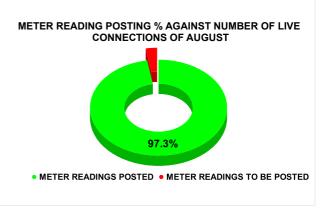

| Total No. of Live connection<br>on April | Total No. of readings posted on April           | Total Readings of April<br>against 50% Total Live<br>Connections of April 24   |  |
|------------------------------------------|-------------------------------------------------|--------------------------------------------------------------------------------|--|
| 70,400                                   | 36,564                                          | 103.88%                                                                        |  |
| Total No. of Live connection on June     | Total No. of<br>readings<br>posted on<br>June   | Total Readings of June<br>against 50% Total Live<br>Connections of June 24     |  |
| 69,841                                   | 37,066                                          | 106.14%                                                                        |  |
| Total No. of Live connection on August   | Total No. of<br>readings<br>posted on<br>August | Total Readings of August<br>against 50% Total Live<br>Connections of August 24 |  |
| 70,883                                   | 34,498                                          | 97.34%                                                                         |  |