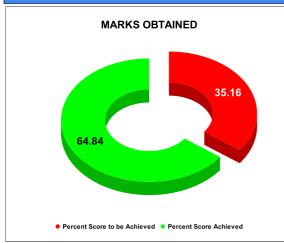

## BPL CONNECTIONS AS % OF TOTAL LIVE CONNECTIONS

BPL CONNECTIONS TOTAL LIVE CONNECTIONS

| COMPREHENSIVE INDEX | Marks | Total marks | Rank |
|---------------------|-------|-------------|------|
|                     | 82.12 | 100         | 5    |