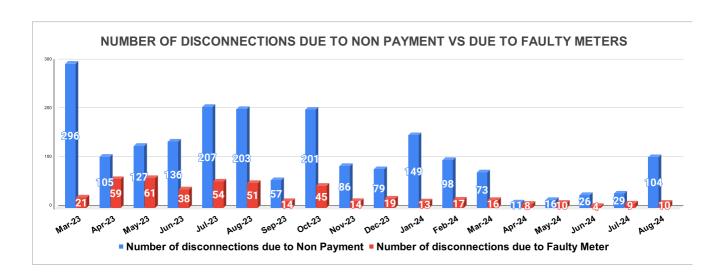

Marks Total marks Rank

| DISCONNECTION STATUS     |       |     |      |      |        | Marks     | Total marks | Rank     |          |         |          |       |
|--------------------------|-------|-----|------|------|--------|-----------|-------------|----------|----------|---------|----------|-------|
| DISCONNECTI<br>ONS       | APRIL | MAY | JUNE | JULY | AUGUST | SEPTEMBER | OCTOBER     | NOVEMBER | DECEMBER | JANUARY | FEBRUARY | MARCH |
| DUE TO NON<br>PAYMENT () | 105   | 127 | 136  | 207  | 203    | 57        | 201         | 86       | 79       | 149     | 98       | 73    |
| DUE TO FAULTY<br>METER)  | 59    | 61  | 38   | 54   | 51     | 14        | 45          | 14       | 19       | 13      | 17       | 16    |
| DUE TO NON<br>PAYMENT()  | 11    | 16  | 26   | 29   | 104    |           |             |          |          |         |          |       |
| DUE TO FAULTY<br>METER() | 8     | 10  | 4    | 9    | 10     |           |             |          |          |         |          |       |