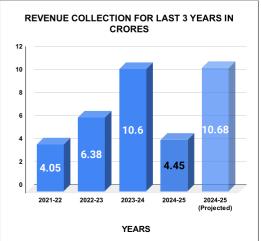

|         | COLLECTION IN LAKHS |        |       |       |        |                        |         |          |          |          |          |                   |
|---------|---------------------|--------|-------|-------|--------|------------------------|---------|----------|----------|----------|----------|-------------------|
| YEAR    | April               | May    | June  | July  | August | September              | October | November | December | January  | February | March             |
| 2020-21 | 0.76                | 16.61  | 19.10 | 17.66 | 20.18  | 25.36                  | 29.72   | 28.32    | 29.38    | 41.05    | 45.12    | 71.96             |
| 2021-22 | 24.97               | 13.34  | 20.85 | 24.09 | 41.71  | 45.03                  | 32.86   | 35.71    | 40.02    | 46.69    | 41.05    | 37.55             |
| 2022-23 | 35.45               | 45.52  | 52.62 | 41.07 | 41.32  | 41.76                  | 41.01   | 65.64    | 63.32    | 65.55    | 40.87    | 102.61            |
| 2023-24 | 63.84               | 112.03 | 72.61 | 96.27 | 89.65  | 79.62                  | 79.30   | 87.14    | 83.37    | 117.55   | 81.27    | 97.04             |
| 2024-25 | 89.59               | 96.54  | 93.79 | 87.92 | 75.97  |                        |         |          |          |          |          |                   |
|         |                     |        |       |       |        | YEAR                   | 2020-21 | 2021-22  | 2022-23  | 2023-24  | 2024-25  | 2024-25<br>(Proj) |
|         |                     |        |       |       |        | COLLECTION<br>IN LAKHS | 345.23  | 403.86   | 636.73   | 1,059.68 | 443.81   | 1,065.15          |