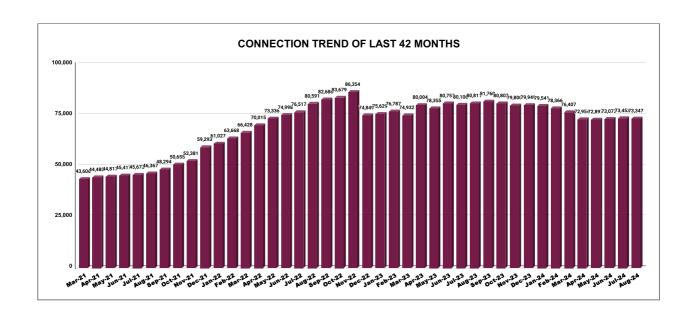

|         | CONNECTION OF LAST 53 MONTHS |        |        |        |        |           |         |          |          |         |          |        |
|---------|------------------------------|--------|--------|--------|--------|-----------|---------|----------|----------|---------|----------|--------|
| YEAR    | April                        | May    | June   | July   | August | September | October | November | December | January | February | March  |
| 2020-21 | 34,004                       | 34,597 | 34,824 | 34,987 | 35,103 | 35,158    | 35,246  | 37,057   | 35,229   | 39,801  | 41,979   | 43,606 |
| 2021-22 | 44,488                       | 44,817 | 45,417 | 45,673 | 46,367 | 48,294    | 50,655  | 52,381   | 59,293   | 61,027  | 63,668   | 66,428 |
| 2022-23 | 70,015                       | 73,336 | 74,998 | 76,517 | 80,591 | 82,686    | 83,679  | 86,354   | 74,849   | 75,629  | 76,787   | 74,932 |
| 2023-24 | 80,004                       | 78,355 | 80,757 | 80,100 | 80,811 | 81,760    | 80,803  | 79,800   | 79,949   | 79,541  | 78,366   | 76,407 |
| 2024-25 | 72,954                       | 72,897 | 73,073 | 73,452 | 73,347 |           |         |          |          |         |          |        |