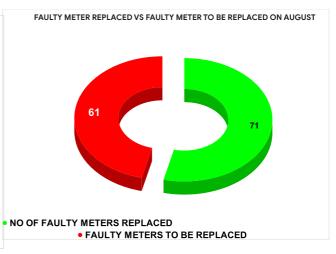

|        |                           | 20.00                           | 3  |                                 |  |                                         |
|--------|---------------------------|---------------------------------|----|---------------------------------|--|-----------------------------------------|
| MONTH  | Total No.of Faulty meters | Number of Faulty meter replaced |    | Number of Faulty meter replaced |  | Number of<br>Faulty<br>meter<br>pending |
| MARCH  | 36                        | 130                             |    | 130                             |  | -94                                     |
| APRIL  | 143                       | 91                              |    | <b>52</b>                       |  |                                         |
| MAY    | 142                       |                                 | 77 | 65                              |  |                                         |
| JUNE   | 164                       | 70                              |    | 94                              |  |                                         |
| JULY   | 161                       | 98                              |    | 98                              |  | 63                                      |
| AUGUST | 132                       | •                               | 71 | 61                              |  |                                         |