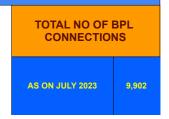

## **BPL DATA**

## BPL CONNECTIONS AS % OF TOTAL LIVE CONNECTIONS

BPL CONNECTIONS TOTAL LIVE CONNECTIONS

| COMPREHENSIVE INDEX | Marks | Total marks | Rank |
|---------------------|-------|-------------|------|
|                     | 82.12 | 100         | 5    |