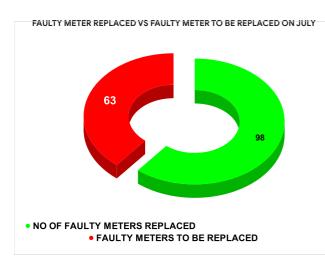

|        |                           | 20.00                           | 3  |                                 |  |                                         |
|--------|---------------------------|---------------------------------|----|---------------------------------|--|-----------------------------------------|
| MONTH  | Total No.of Faulty meters | Number of Faulty meter replaced |    | Number of Faulty meter replaced |  | Number of<br>Faulty<br>meter<br>pending |
| MARCH  | 36                        | 130                             |    | 130                             |  | -94                                     |
| APRIL  | 143                       | 91                              |    | <b>52</b>                       |  |                                         |
| MAY    | 142                       |                                 | 77 | 65                              |  |                                         |
| JUNE   | 164                       | 70                              |    | 94                              |  |                                         |
| JULY   | 161                       | 98                              |    | 98                              |  | 63                                      |
| AUGUST | 132                       | •                               | 71 | 61                              |  |                                         |