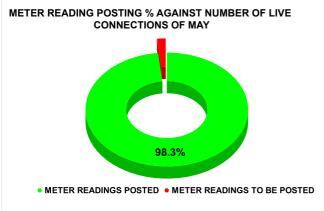

| METER READING POSTING | Marks | Total marks | Rank |
|-----------------------|-------|-------------|------|
| METER READING FOOTING | 15.62 | 16          | 19   |

| Total No. of Live<br>connection on March | Total No. of<br>readings<br>posted on<br>March | Total Readings of March<br>against 50% Total Live<br>Connections of March 24 |
|------------------------------------------|------------------------------------------------|------------------------------------------------------------------------------|
| 69,885                                   | 35,845                                         | 102.58%                                                                      |
| Total No. of Live<br>connection on May   | Total No. of<br>readings<br>posted on<br>May   | Total Readings of May<br>against 50% Total Live<br>Connections of May 24     |
| 70,436                                   | 34,610                                         | 98.27%                                                                       |
| Total No. of Live<br>connection on July  | Total No. of readings posted on July           | Total Readings of July<br>against 50% Total Live<br>Connections of July 24   |
| 71,011                                   | 34,599                                         | 97.45%                                                                       |