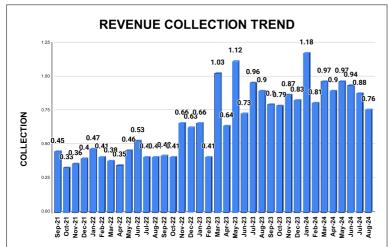

|         | COLLECTION IN LAKHS |        |       |       |        |                        |         |          |          |          |          |                   |
|---------|---------------------|--------|-------|-------|--------|------------------------|---------|----------|----------|----------|----------|-------------------|
| YEAR    | April               | May    | June  | July  | August | September              | October | November | December | January  | February | March             |
| 2020-21 | 0.76                | 16.61  | 19.10 | 17.66 | 20.18  | 25.36                  | 29.72   | 28.32    | 29.38    | 41.05    | 45.12    | 71.96             |
| 2021-22 | 24.97               | 13.34  | 20.85 | 24.09 | 41.71  | 45.03                  | 32.86   | 35.71    | 40.02    | 46.69    | 41.05    | 37.55             |
| 2022-23 | 35.45               | 45.52  | 52.62 | 41.07 | 41.32  | 41.76                  | 41.01   | 65.64    | 63.32    | 65.55    | 40.87    | 102.61            |
| 2023-24 | 63.84               | 112.03 | 72.61 | 96.27 | 89.65  | 79.62                  | 79.30   | 87.14    | 83.37    | 117.55   | 81.27    | 97.04             |
| 2024-25 | 89.59               | 96.54  | 93.79 | 87.92 | 75.97  |                        |         |          |          |          |          |                   |
|         |                     |        |       |       |        | YEAR                   | 2020-21 | 2021-22  | 2022-23  | 2023-24  | 2024-25  | 2024-25<br>(Proj) |
|         |                     |        |       |       |        | COLLECTION<br>IN LAKHS | 345.23  | 403.86   | 636.73   | 1,059.68 | 443.81   | 1,065.15          |