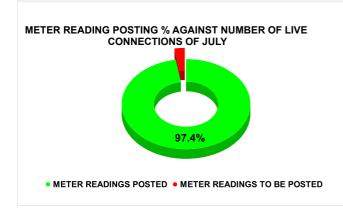

| METER READING POSTING | Marks | Total marks | Rank |
|-----------------------|-------|-------------|------|
| METER READING FOOTING | 15.62 | 16          | 19   |

| Total No. of Live<br>connection on March | Total No. of<br>readings<br>posted on<br>March | Total Readings of March<br>against 50% Total Live<br>Connections of March 24 |
|------------------------------------------|------------------------------------------------|------------------------------------------------------------------------------|
| 69,885                                   | 35,845                                         | 102.58%                                                                      |
| Total No. of Live<br>connection on May   | Total No. of<br>readings<br>posted on<br>May   | Total Readings of May<br>against 50% Total Live<br>Connections of May 24     |
| 70,436                                   | 34,610                                         | 98.27%                                                                       |
| Total No. of Live<br>connection on July  | Total No. of readings posted on July           | Total Readings of July<br>against 50% Total Live<br>Connections of July 24   |
| 71,011                                   | 34,599                                         | 97.45%                                                                       |