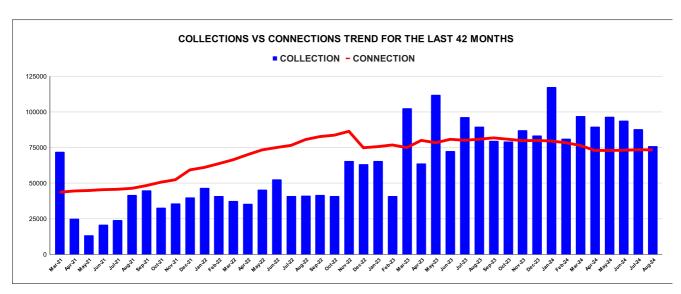

|         | COLLECTION IN LAKHS |        |       |       |        |                        |         |          |          |          |          |                   |
|---------|---------------------|--------|-------|-------|--------|------------------------|---------|----------|----------|----------|----------|-------------------|
| YEAR    | April               | May    | June  | July  | August | September              | October | November | December | January  | February | March             |
| 2020-21 | 0.76                | 16.61  | 19.10 | 17.66 | 20.18  | 25.36                  | 29.72   | 28.32    | 29.38    | 41.05    | 45.12    | 71.96             |
| 2021-22 | 24.97               | 13.34  | 20.85 | 24.09 | 41.71  | 45.03                  | 32.86   | 35.71    | 40.02    | 46.69    | 41.05    | 37.55             |
| 2022-23 | 35.45               | 45.52  | 52.62 | 41.07 | 41.32  | 41.76                  | 41.01   | 65.64    | 63.32    | 65.55    | 40.87    | 102.61            |
| 2023-24 | 63.84               | 112.03 | 72.61 | 96.27 | 89.65  | 79.62                  | 79.30   | 87.14    | 83.37    | 117.55   | 81.27    | 97.04             |
| 2024-25 | 89.59               | 96.54  | 93.79 | 87.92 | 75.97  |                        |         |          |          |          |          |                   |
|         |                     |        |       |       |        | YEAR                   | 2020-21 | 2021-22  | 2022-23  | 2023-24  | 2024-25  | 2024-25<br>(Proj) |
|         |                     |        |       |       |        | COLLECTION<br>IN LAKHS | 345.23  | 403.86   | 636.73   | 1,059.68 | 443.81   | 1,065.15          |

|         | CONNECTION OF LAST 53 MONTHS |        |        |        |        |           |         |          |          |         |          |        |
|---------|------------------------------|--------|--------|--------|--------|-----------|---------|----------|----------|---------|----------|--------|
| YEAR    | April                        | May    | June   | July   | August | September | October | November | December | January | February | March  |
| 2020-21 | 34,004                       | 34,597 | 34,824 | 34,987 | 35,103 | 35,158    | 35,246  | 37,057   | 35,229   | 39,801  | 41,979   | 43,606 |
| 2021-22 | 44,488                       | 44,817 | 45,417 | 45,673 | 46,367 | 48,294    | 50,655  | 52,381   | 59,293   | 61,027  | 63,668   | 66,428 |
| 2022-23 | 70,015                       | 73,336 | 74,998 | 76,517 | 80,591 | 82,686    | 83,679  | 86,354   | 74,849   | 75,629  | 76,787   | 74,932 |
| 2023-24 | 80,004                       | 78,355 | 80,757 | 80,100 | 80,811 | 81,760    | 80,803  | 79,800   | 79,949   | 79,541  | 78,366   | 76,407 |
| 2024-25 | 72,954                       | 72,897 | 73,073 | 73,452 | 73,347 |           |         |          |          |         |          |        |