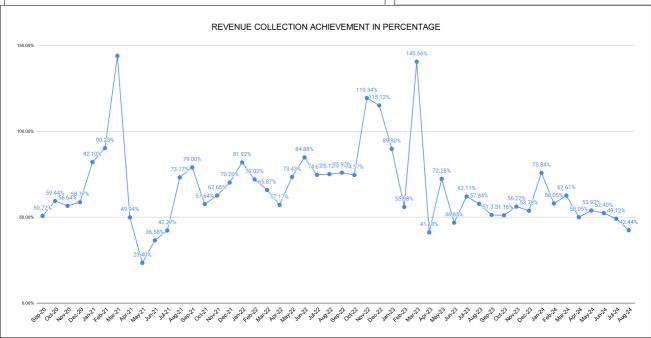

## Marks Total marks Rank **REVENUE COLLECTION ACHIEVEMENT** 16.62 25.00 13 SECTION RANKING **JULY AUGUST** Collection For the Month Collection For the Month Opening Balance SECTION NAME Opening Balance SECTION NAME % Collection % Collection Rank Rank Demand Demand 1 Tirur Section 9962061 3265729 20.99% 1 Ponnani Section 9282385 2069427 1847541 16.28% 2776407 Ponnani 2 8981734 1943938 1621031 14.84% 2 Tirur Section 10451856 2628907 2034537 15.55% Section Kottakkal Section 3 8235655 2112881 1300491 12.57% 3 **Edappal Section** 17783169 915390 1991143 10.65% Kottakkal Section Edappal Section 4 17070170 2695272 1967435 9.95% 4 9005067 1555717 1107810 10.49%