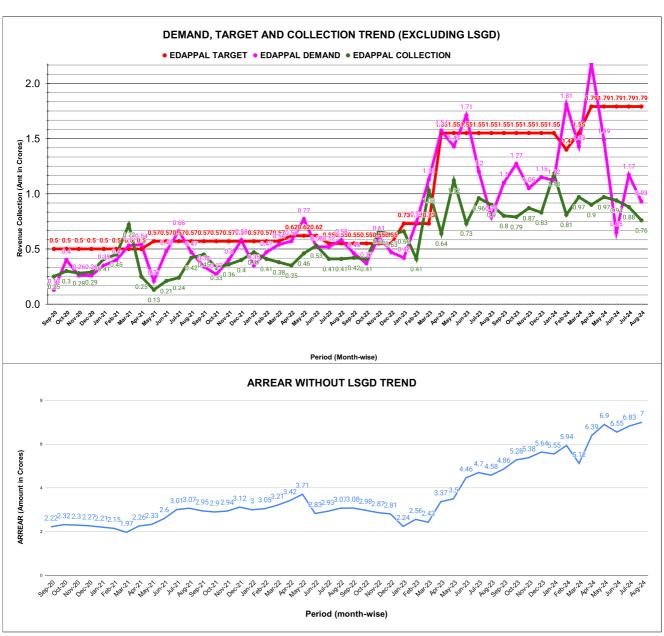

## Marks Total marks Rank **REVENUE COLLECTION ACHIEVEMENT** 16.62 25.00 13 SECTION RANKING **JULY AUGUST** Collection For the Month Collection For the Month Opening Balance SECTION NAME Opening Balance SECTION NAME % Collection % Collection Rank Rank Demand Demand 1 Tirur Section 9962061 3265729 20.99% 1 Ponnani Section 9282385 2069427 1847541 16.28% 2776407 Ponnani 2 8981734 1943938 1621031 14.84% 2 Tirur Section 10451856 2628907 2034537 15.55% Section Kottakkal Section 3 8235655 2112881 1300491 12.57% 3 **Edappal Section** 17783169 915390 1991143 10.65% Kottakkal Section Edappal Section 4 17070170 2695272 1967435 9.95% 4 9005067 1555717 1107810 10.49%