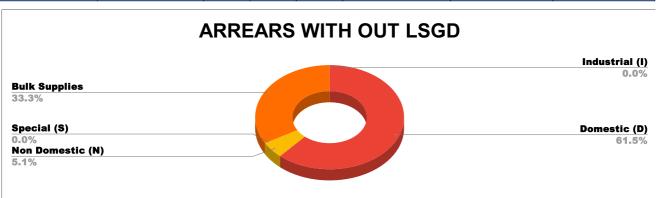

| DOMESTIC    | NON DOMESTIC | INDUSTRIAL | SPECIAL | BULK<br>SUPPLY | Panchayath WC-Street<br>Taps | Muncipality<br>WC -Street Taps | Corporation WC -<br>Street Taps |
|-------------|--------------|------------|---------|----------------|------------------------------|--------------------------------|---------------------------------|
| 4,30,62,440 | 35,87,519    | 17,453     | 1,313   | 2,33,26,878    | 6,39,70,059                  | 15,27,16,004                   | 0                               |





## TOP DEFAULTERS OF EDAPPAL FOR THE MONTH OF AUGUST

| SL NO | NAME                                                                                                        | ARREAR   |
|-------|-------------------------------------------------------------------------------------------------------------|----------|
| 1     | THE ASSISTENT ENGINEER, P W D BUILDING,<br>MINI CIVIL STATION, TIRUR                                        | 8,32,155 |
| 2     | MEDICAL SUPERINTENDENT, GOVT HOSPITAL,<br>TIRUR, TIRUR 6238602044                                           | 4,03,014 |
| 3     | SUPERINTENDENT, PRATHEEKSHA BHAVAN,<br>THAVANUR, THRIKKANAPURAM (PO)                                        | 3,93,630 |
| 4     | K MOHAMMED, KARIPADIYIL HOUSE, BIYYAM P<br>O, PONNANI