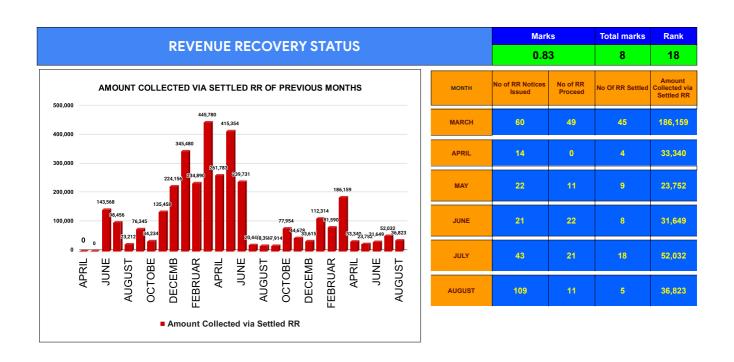

|                                | Marks | Total marks | Rank |
|--------------------------------|-------|-------------|------|
| COMPREHENSIVE INDEX            | 82.12 | 100         | 5    |
| REVENUE COLLECTION ACHIEVEMENT | 16.62 | 25          | 13   |
| METER READING POSTING          | 15.62 | 16          | 19   |
| FAULTY METER REPLACEMENT       | 20.00 | 20          | 3    |
| MOBILE NO UPDATION             | 10.00 | 10          | 6    |
| REVENUE RECOVERY STATUS        | 0.83  | 8           | 18   |
| JAL JEEVAN MISSION ROUTING     | 10.00 | 10          | 15   |
| AMNESTY                        | 9.05  | 11          | 9    |