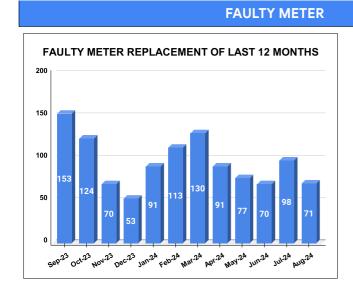

|        |                           | 20.00                           | 3  |                                 |  |                                         |
|--------|---------------------------|---------------------------------|----|---------------------------------|--|-----------------------------------------|
| MONTH  | Total No.of Faulty meters | Number of Faulty meter replaced |    | Number of Faulty meter replaced |  | Number of<br>Faulty<br>meter<br>pending |
| MARCH  | 36                        | 130                             |    | 130                             |  | -94                                     |
| APRIL  | 143                       | 91                              |    | <b>52</b>                       |  |                                         |
| MAY    | 142                       |                                 | 77 | 65                              |  |                                         |
| JUNE   | 164                       | 70                              |    | 94                              |  |                                         |
| JULY   | 161                       | 98                              |    | 98                              |  | 63                                      |
| AUGUST | 132                       | •                               | 71 | 61                              |  |                                         |