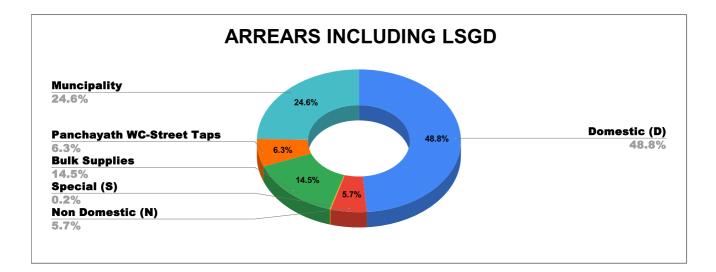

| DOMESTIC    | NON DOMESTIC | INDUSTRIAL | SPECIAL  | BULK<br>SUPPLY | Panchayath WC-Street<br>Taps | Muncipality<br>WC -Street Taps | Corporation WC -<br>Street Taps |
|-------------|--------------|------------|----------|----------------|------------------------------|--------------------------------|---------------------------------|
| 9,95,00,261 | 1,16,01,297  | 3,84,252   | 3,22,720 | 2,96,89,362    | 1,27,74,961                  | 5,01,66,210                    | 0                               |