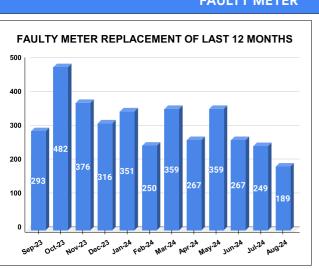

|        |                           | Marks<br>20.00                     | Total marks<br>20 | Rank<br>4                               |  |
|--------|---------------------------|------------------------------------|-------------------|-----------------------------------------|--|
| MONTH  | Total No.of Faulty meters | Number of Faulty meter<br>replaced |                   | Number of<br>Faulty<br>meter<br>pending |  |
| MARCH  | 333                       | 359                                |                   | -26                                     |  |
| APRIL  | 377                       | 267                                |                   | 110                                     |  |
| MAY    | 484                       | 359                                |                   | 125                                     |  |
| JUNE   | 576                       | 267                                |                   | 309                                     |  |
| JULY   | 576                       | 2                                  | 49                | 327                                     |  |
| AUGUST | 501                       | 1                                  | 89                | 312                                     |  |