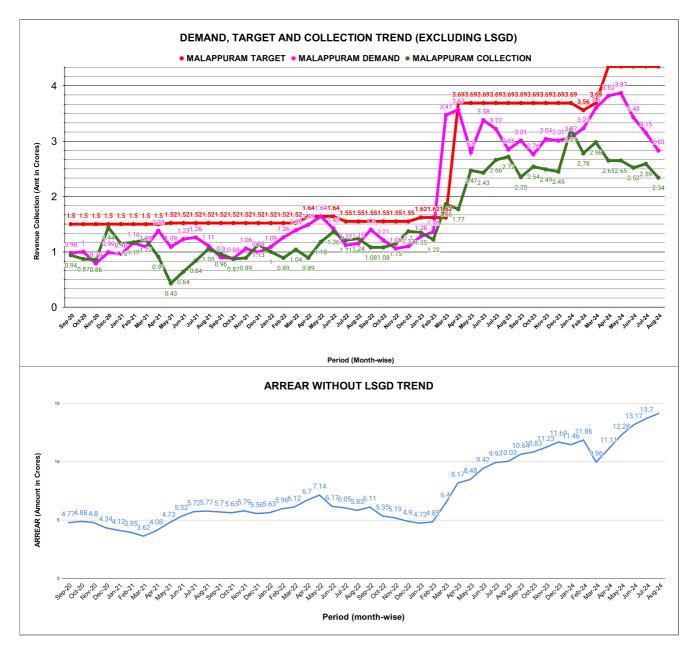

| Sub-Division              | Opening<br>Balance |            |           | %<br>Collection |  |  |  |
|   | 1                           | Malappuram<br>Sub Dn.     | 41,256,029         | 11,533,563 | 9,009,757 | 17.07%          |  |  |  |
|   | 2                           | Manjery Sub Dn.           | 25,963,665         | 6,016,733  | 5,382,494 | 16.83%          |  |  |  |
|   | 3                           | Perinthalmanna<br>Sub Dn. | 31,221,211         | 7,786,326  | 6,036,020 | 15.47%          |  |  |  |
|   | 4 Parappanangadi<br>Sub Dn. |                           | 38,840,699         | 2,963,839  | 2,999,929 | 7.18%           |  |  |  |
|   |                             |                           |                    |            |           |                 |  |  |  |



|         | COLLECTION IN LAKHS |        |        |        |        |                        |          |          |          |          |          |                   |
|---------|---------------------|--------|--------|--------|--------|------------------------|----------|----------|----------|----------|----------|-------------------|
| YEAR    | April               | Мау    | June   | July   | August | September              | October  | November | December | January  | February | March             |
| 2020-21 | 15.43               | 72.56  | 104.12 | 90.68  | 82.33  | 94.33                  | 87.47    | 86.37    | 143.64   | 114.70   | 117.24   | 121.84            |
| 2021-22 | 91.16               | 43.15  | 63.77  | 84.34  | 105.08 | 96.27                  | 87.28    | 89.31    | 1