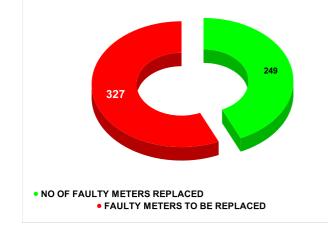

|        |                           | Marks<br>20.00                     | Total marks<br>20 | Rank<br>4                               |  |
|--------|---------------------------|------------------------------------|-------------------|-----------------------------------------|--|
| MONTH  | Total No.of Faulty meters | Number of Faulty meter<br>replaced |                   | Number of<br>Faulty<br>meter<br>pending |  |
| MARCH  | 333                       | 359                                |                   | -26                                     |  |
| APRIL  | 377                       | 267                                |                   | 110                                     |  |
| MAY    | 484                       | 359                                |                   | 125                                     |  |
| JUNE   | 576                       | 267                                |                   | 309                                     |  |
| JULY   | 576                       | 2                                  | 49                | 327                                     |  |
| AUGUST | 501                       | 1                                  | 89                | 312                                     |  |

FAULTY METER REPLACED VS FAULTY METER TO BE REPLACED ON JULY

FAULTY METER REPLACED VS FAULTY METER TO BE REPLACED ON AUGUST

| DISCONNECTION STATUS      |       |     |      |      |        | Marks     | Total marks | Rank     |          |         |          |       |
|---------------------------|-------|-----|------|------|--------|-----------|-------------|----------|----------|---------|----------|-------|
|                           |       |     |      |      |        |           | -           | -        | -        |         |          |       |
| DISCONNECTI<br>ONS        | APRIL | MAY | JUNE | JULY | AUGUST | SEPTEMBER | OCTOBER     | NOVEMBER | DECEMBER | JANUARY | FEBRUARY | MARCH |
| DUE TO NON<br>PAYMENT ( ) | 26    | 54  | 285  | 448  | 304    | 155       | 172         | 213      | 206      | 197     | 300      | 215   |
| DUE TO FAULTY<br>METER )  | 4     | 13  | 41   | 46   | 50     | 38        | 57          | 77       | 34       | 0       | 18       | 16    |
| DUE TO NON<br>PAYMENT()   | 19    | 30  | 51   | 99   | 152    |           |             |          |          |         |          |       |
| DUE TO FAULTY<br>METER( ) | 1     | 1   | 1    | 24   | 0      |           |             |          |          |         |          |       |