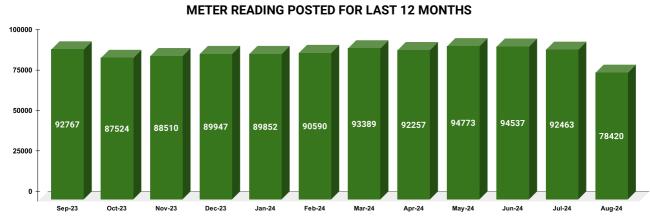

| METER | READING POSTING |  |
|-------|-----------------|--|
|       |                 |  |

| Marks | Total marks | Rank |
|-------|-------------|------|
| 16.00 | 16          | 2    |

| Total No. of Live<br>connection on March | Total No. of<br>readings<br>posted on<br>March | Total Readings of March<br>against 50% Total Live<br>Connections of March 24 |
|------------------------------------------|------------------------------------------------|------------------------------------------------------------------------------|
| 186,403                                  | 93,389                                         | 100.20%                                                                      |
| Total No. of Live<br>connection on May   | Total No. of<br>readings<br>posted on<br>May   | Total Readings of May<br>against 50% Total Live<br>Connections of May 24     |
| 189,298                                  | 94,773                                         | 100.13%                                                                      |
| Total No. of Live connection on July     | Total No. of<br>readings<br>posted on<br>July  | Total Readings of July<br>against 50% Total Live<br>Connections of July 24   |
| 190,022                                  | 92,463                                         | 97.32%                                                                       |

| Total No. of Live connection<br>on April  | Total No. of<br>readings<br>posted on<br>April  | Total Readings of April<br>against 50% Total Live<br>Connections of April 24   |  |
|-------------------------------------------|-------------------------------------------------|--------------------------------------------------------------------------------|--|
| 185,461                                   | 92,257                                          | 99.49%                                                                         |  |
| Total No. of Live connection<br>on June   | Total No. of<br>readings<br>posted on<br>June   | Total Readings of June<br>against 50% Total Live<br>Connections of June 24     |  |
| 189,759                                   | 94,537                                          | 99.64%                                                                         |  |
| Total No. of Live connection<br>on August | Total No. of<br>readings<br>posted on<br>August | Total Readings of August<br>against 50% Total Live<br>Connections of August 24 |  |
| 192,505                                   | 78,420                                          | 81.47%                                                                         |  |