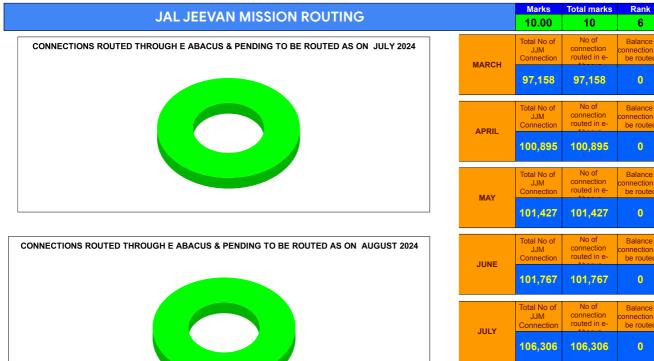

|                                | Marks | Total marks | Rank |
|--------------------------------|-------|-------------|------|
| COMPREHENSIVE INDEX            | 87.35 | 100         | 2    |
| REVENUE COLLECTION ACHIEVEMENT | 18.18 | 25          | 8    |
| METER READING POSTING          | 16.00 | 16          | 2    |
| FAULTY METER REPLACEMENT       | 20.00 | 20          | 4    |
| MOBILE NO UPDATION             | 10.00 | 10          | 7    |
| REVENUE RECOVERY STATUS        | 3.92  | 8           | 5    |
| JAL JEEVAN MISSION ROUTING     | 10.00 | 10          | 6    |
| AMNESTY                        | 9.25  | 11          | 6    |

FAULTY METER

| JUNE   | Connection                       | routed in e-                        | be routed                             |  |
|--------|----------------------------------|-------------------------------------|---------------------------------------|--|
| JONE   | 101,767                          | 101,767                             | 0                                     |  |
| JULY   | Total No of<br>JJM<br>Connection | No of<br>connection<br>routed in e- | Balance<br>connection to<br>be routed |  |
| JULI   | 106,306                          | 106,306                             | 0                                     |  |
|        | Total No of                      | No of                               | Balance                               |  |
| AUGUST | JJM<br>Connection                | connection<br>routed in e-          | connection<br>to be routed            |  |
| AUGUST | 95,801                           | 95,801                              | 0                                     |  |