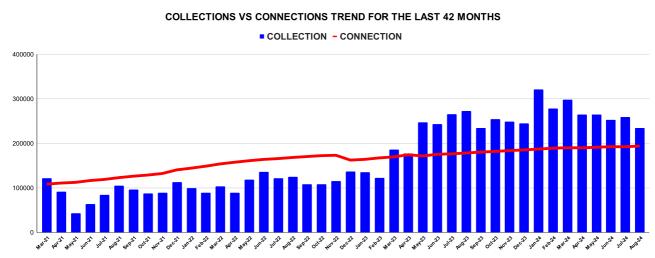

|         | <b>CONNECTION OF LAST 53 MONTHS</b> |          |          |          |          |           |          |          |          |          |          |          |
|---------|-------------------------------------|----------|----------|----------|----------|-----------|----------|----------|----------|----------|----------|----------|
| YEAR    | April                               | May      | June     | July     | August   | September | October  | November | December | January  | February | March    |
| 2020-21 | 87,179                              | 87,770   | 88,219   | 88,548   | 88,785   | 89,016    | 89,360   | 94,975   | 97,204   | 1,01,096 | 1,04,089 | 1,08,387 |
| 2021-22 | 1,10,786                            | 1,12,336 | 1,16,391 | 1,18,924 | 1,22,971 | 1,26,182  | 1,28,779 | 1,32,226 | 1,40,407 | 1,44,287 | 1,48,662 | 1,53,790 |
| 2022-23 | 1,57,516                            | 1,60,953 | 1,63,865 | 1,65,710 | 1,68,210 | 1,70,281  | 1,72,305 | 1,73,128 | 1,62,310 | 1,63,989 | 1,67,268 | 1,69,553 |
| 2023-24 | 1,74,301                            | 1,71,614 | 1,75,365 | 1,76,331 | 1,78,206 | 1,80,336  | 1,81,831 | 1,83,660 | 1,85,104 | 1,87,119 | 1,89,070 | 1,90,107 |
| 2024-25 | 1,89,935                            | 1,91,120 | 1,92,476 | 1,92,316 | 1,93,778 |           |          |          |          |          |          |          |