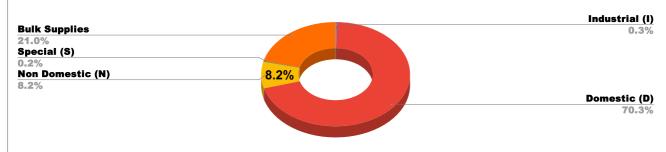

| DOMESTIC    | NON DOMESTIC | INDUSTRIAL | SPECIAL  | BULK<br>SUPPLY | Panchayath WC-Street<br>Taps | Muncipality<br>WC -Street Taps | Corporation WC -<br>Street Taps |
|-------------|--------------|------------|----------|----------------|------------------------------|--------------------------------|---------------------------------|
| 9,95,00,261 | 1,16,01,297  | 3,84,252   | 3,22,720 | 2,96,89,362    | 1,27,74,961                  | 5,01,66,210                    | 0                               |