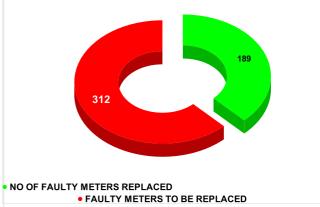

|        |                           | Marks<br>20.00                     | Total marks<br>20 | Rank<br>4                               |  |
|--------|---------------------------|------------------------------------|-------------------|-----------------------------------------|--|
| MONTH  | Total No.of Faulty meters | Number of Faulty meter<br>replaced |                   | Number of<br>Faulty<br>meter<br>pending |  |
| MARCH  | 333                       | 359                                |                   | -26                                     |  |
| APRIL  | 377                       | 267                                |                   | 110                                     |  |
| MAY    | 484                       | 359                                |                   | 125                                     |  |
| JUNE   | 576                       | 267                                |                   | 309                                     |  |
| JULY   | 576                       | 2                                  | 49                | 327                                     |  |
| AUGUST | 501                       | 1                                  | 89                | 312                                     |  |

FAULTY METER REPLACED VS FAULTY METER TO BE REPLACED ON JULY

FAULTY METER REPLACED VS FAULTY METER TO BE REPLACED ON AUGUST

| DISCONNECTION STATUS      |       |     |      |      |        | Marks     | Total marks | Rank     |          |         |          |       |
|---------------------------|-------|-----|------|------|--------|-----------|-------------|----------|----------|---------|----------|-------|
|                           |       |     |      |      |        |           | -           | -        | -        |         |          |       |
| DISCONNECTI<br>ONS        | APRIL | MAY | JUNE | JULY | AUGUST | SEPTEMBER | OCTOBER     | NOVEMBER | DECEMBER | JANUARY | FEBRUARY | MARCH |
| DUE TO NON<br>PAYMENT ( ) | 26    | 54  | 285  | 448  | 304    | 155       | 172         | 213      | 206      | 197     | 300      | 215   |
| DUE TO FAULTY<br>METER )  | 4     | 13  | 41   | 46   | 50     | 38        | 57          | 77       | 34       | 0       | 18       | 16    |
| DUE TO NON<br>PAYMENT()   | 19    | 30  | 51   | 99   | 152    |           |             |          |          |         |          |       |
| DUE TO FAULTY<br>METER( ) | 1     | 1   | 1    | 24   | 0      |           |             |          |          |         |          |       |