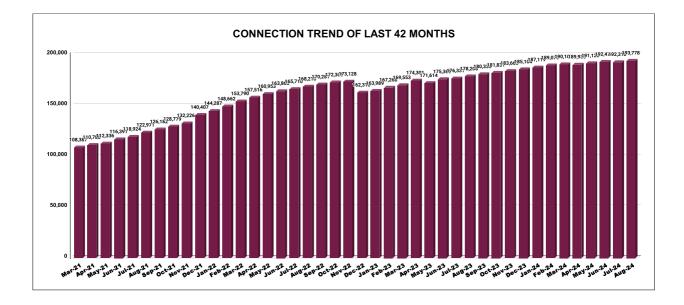

|         | <b>CONNECTION OF LAST 53 MONTHS</b> |          |          |          |          |           |          |          |          |          |          |          |
|---------|-------------------------------------|----------|----------|----------|----------|-----------|----------|----------|----------|----------|----------|----------|
| YEAR    | April                               | May      | June     | July     | August   | September | October  | November | December | January  | February | March    |
| 2020-21 | 87,179                              | 87,770   | 88,219   | 88,548   | 88,785   | 89,016    | 89,360   | 94,975   | 97,204   | 1,01,096 | 1,04,089 | 1,08,387 |
| 2021-22 | 1,10,786                            | 1,12,336 | 1,16,391 | 1,18,924 | 1,22,971 | 1,26,182  | 1,28,779 | 1,32,226 | 1,40,407 | 1,44,287 | 1,48,662 | 1,53,790 |
| 2022-23 | 1,57,516                            | 1,60,953 | 1,63,865 | 1,65,710 | 1,68,210 | 1,70,281  | 1,72,305 | 1,73,128 | 1,62,310 | 1,63,989 | 1,67,268 | 1,69,553 |
| 2023-24 | 1,74,301                            | 1,71,614 | 1,75,365 | 1,76,331 | 1,78,206 | 1,80,336  | 1,81,831 | 1,83,660 | 1,85,104 | 1,87,119 | 1,89,070 | 1,90,107 |
| 2024-25 | 1,89,935                            | 1,91,120 | 1,92,476 | 1,92,316 | 1,93,778 |           |          |          |          |          |          |          |