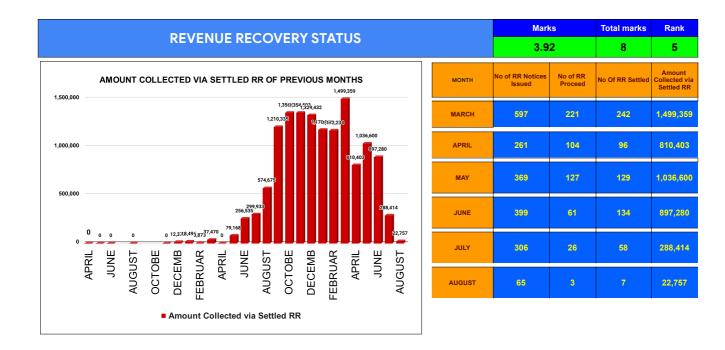

|                                | Marks | Total marks | Rank |
|--------------------------------|-------|-------------|------|
| COMPREHENSIVE INDEX            | 87.35 | 100         | 2    |
| REVENUE COLLECTION ACHIEVEMENT | 18.18 | 25          | 8    |
| METER READING POSTING          | 16.00 | 16          | 2    |
| FAULTY METER REPLACEMENT       | 20.00 | 20          | 4    |
| MOBILE NO UPDATION             | 10.00 | 10          | 7    |
| REVENUE RECOVERY STATUS        | 3.92  | 8           | 5    |
| JAL JEEVAN MISSION ROUTING     | 10.00 | 10          | 6    |
| AMNESTY                        | 9.25  | 11          | 6    |