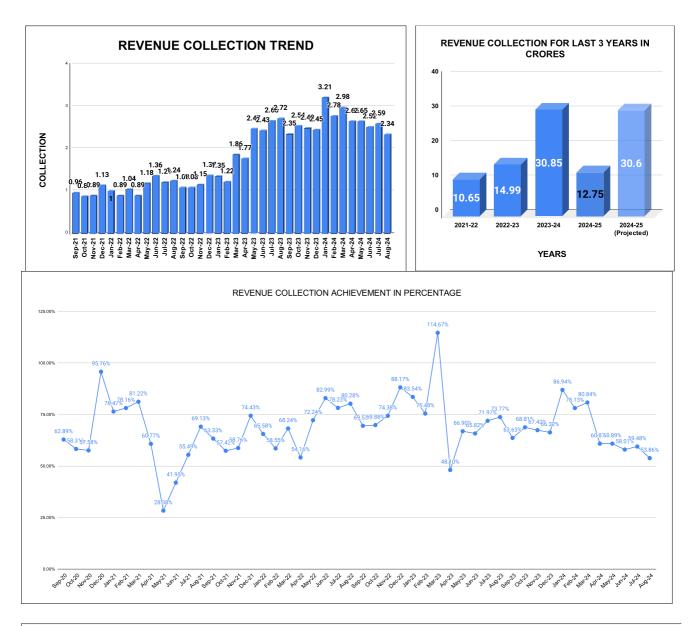

|         | COLLECTION IN LAKHS |        |        |        |        |                        |          |          |          |          |          |                   |
|---------|---------------------|--------|--------|--------|--------|------------------------|----------|----------|----------|----------|----------|-------------------|
| YEAR    | April               | Мау    | June   | July   | August | September              | October  | November | December | January  | February | March             |
| 2020-21 | 15.43               | 72.56  | 104.12 | 90.68  | 82.33  | 94.33                  | 87.47    | 86.37    | 143.64   | 114.70   | 117.24   | 121.84            |
| 2021-22 | 91.16               | 43.15  | 63.77  | 84.34  | 105.08 | 96.27                  | 87.28    | 89.31    | 113.13   | 99.67    | 89.00    | 103.73            |
| 2022-23 | 88.82               | 118.47 | 136.11 | 121.25 | 124.43 | 107.78                 | 108.32   | 115.28   | 136.67   | 135.34   | 122.28   | 185.76            |
| 2023-24 | 177.48              | 246.87 | 242.89 | 265.56 | 272.21 | 234.78                 | 253.92   | 248.79   | 244.72   | 320.83   | 278.14   | 298.29            |
| 2024-25 | 264.80              | 264.88 | 252.36 | 258.74 | 234.28 |                        |          |          |          |          |          |                   |
|         |                     |        |        |        |        | YEAR                   | 2020-21  | 2021-22  | 2022-23  | 2023-24  | 2024-25  | 2024-25<br>(Proj) |
|         |                     |        |        |        |        | COLLECTION<br>IN LAKHS | 1,130.72 | 1,065.88 | 1,500.51 | 3,084.46 | 1,275.06 | 3,060.14          |