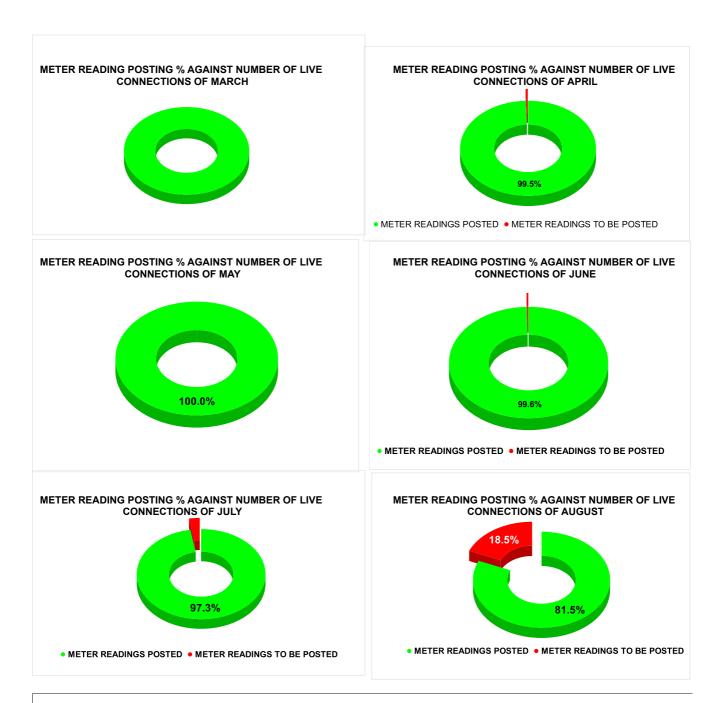

| METER | READING POSTING |  |
|-------|-----------------|--|
|       |                 |  |

| Marks | Total marks | Rank |
|-------|-------------|------|
| 16.00 | 16          | 2    |

| Total No. of Live<br>connection on March | Total No. of<br>readings<br>posted on<br>March | Total Readings of March<br>against 50% Total Live<br>Connections of March 24 |
|------------------------------------------|------------------------------------------------|------------------------------------------------------------------------------|
| 186,403                                  | 93,389                                         | 100.20%                                                                      |
| Total No. of Live<br>connection on May   | Total No. of<br>readings<br>posted on<br>May   | Total Readings of May<br>against 50% Total Live<br>Connections of May 24     |
| 189,298                                  | 94,773                                         | 100.13%                                                                      |
| Total No. of Live connection on July     | Total No. of<br>readings<br>posted on<br>July  | Total Readings of July<br>against 50% Total Live<br>Connections of July 24   |
| 190,022                                  | 92,463                                         | 97.32%                                                                       |

| Total No. of Live connection<br>on April  | Total No. of<br>readings<br>posted on<br>April  | Total Readings of April<br>against 50% Total Live<br>Connections of April 24   |  |
|-------------------------------------------|-------------------------------------------------|--------------------------------------------------------------------------------|--|
| 185,461                                   | 92,257                                          | 99.49%                                                                         |  |
| Total No. of Live connection<br>on June   | Total No. of<br>readings<br>posted on<br>June   | Total Readings of June<br>against 50% Total Live<br>Connections of June 24     |  |
| 189,759                                   | 94,537                                          | 99.64%                                                                         |  |
| Total No. of Live connection<br>on August | Total No. of<br>readings<br>posted on<br>August | Total Readings of August<br>against 50% Total Live<br>Connections of August 24 |  |
| 192,505                                   | 78,420                                          | 81.47%                                                                         |  |