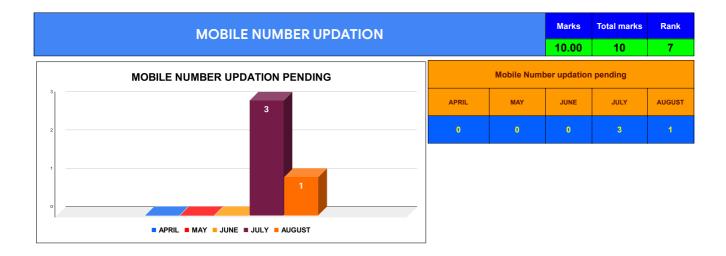

| METER | READING POSTING |  |
|-------|-----------------|--|
|       |                 |  |

| Marks | Total marks | Rank |
|-------|-------------|------|
| 16.00 | 16          | 2    |

| Total No. of Live<br>connection on March | Total No. of<br>readings<br>posted on<br>March | Total Readings of March<br>against 50% Total Live<br>Connections of March 24 |
|------------------------------------------|------------------------------------------------|------------------------------------------------------------------------------|
| 186,403                                  | 93,389                                         | 100.20%                                                                      |
| Total No. of Live<br>connection on May   | Total No. of<br>readings<br>posted on<br>May   | Total Readings of May<br>against 50% Total Live<br>Connections of May 24     |
| 189,298                                  | 94,773                                         | 100.13%                                                                      |
| Total No. of Live connection on July     | Total No. of<br>readings<br>posted on<br>July  | Total Readings of July<br>against 50% Total Live<br>Connections of July 24   |
| 190,022                                  | 92,463                                         | 97.32%                                                                       |

| Total No. of Live connection<br>on April  | Total No. of<br>readings<br>posted on<br>April  | Total Readings of April<br>against 50% Total Live<br>Connections of April 24   |  |
|-------------------------------------------|-------------------------------------------------|--------------------------------------------------------------------------------|--|
| 185,461                                   | 92,257                                          | 99.49%                                                                         |  |
| Total No. of Live connection<br>on June   | Total No. of<br>readings<br>posted on<br>June   | Total Readings of June<br>against 50% Total Live<br>Connections of June 24     |  |
| 189,759                                   | 94,537                                          | 99.64%                                                                         |  |
| Total No. of Live connection<br>on August | Total No. of<br>readings<br>posted on<br>August | Total Readings of August<br>against 50% Total Live<br>Connections of August 24 |  |
| 192,505                                   | 78,420                                          | 81.47%                                                                         |  |