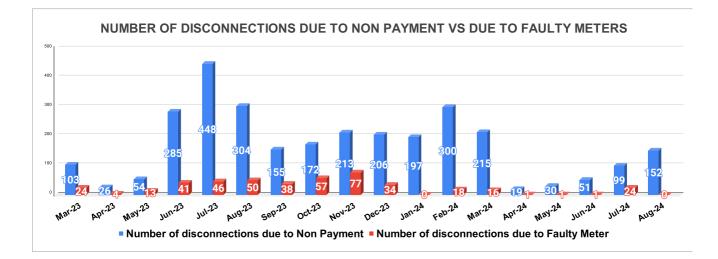

FAULTY METER REPLACED VS FAULTY METER TO BE REPLACED ON JULY

FAULTY METER REPLACED VS FAULTY METER TO BE REPLACED ON AUGUST

| DISCONNECTION STATUS      |       |     |      |      |        | Marks     | Total marks | Rank     |          |         |          |       |
|---------------------------|-------|-----|------|------|--------|-----------|-------------|----------|----------|---------|----------|-------|
|                           |       |     |      |      |        |           | -           | -        | -        |         |          |       |
| DISCONNECTI<br>ONS        | APRIL | MAY | JUNE | JULY | AUGUST | SEPTEMBER | OCTOBER     | NOVEMBER | DECEMBER | JANUARY | FEBRUARY | MARCH |
| DUE TO NON<br>PAYMENT ( ) | 26    | 54  | 285  | 448  | 304    | 155       | 172         | 213      | 206      | 197     | 300      | 215   |
| DUE TO FAULTY<br>METER )  | 4     | 13  | 41   | 46   | 50     | 38        | 57          | 77       | 34       | 0       | 18       | 16    |
| DUE TO NON<br>PAYMENT()   | 19    | 30  | 51   | 99   | 152    |           |             |          |          |         |          |       |
| DUE TO FAULTY<br>METER( ) | 1     | 1   | 1    | 24   | 0      |           |             |          |          |         |          |       |