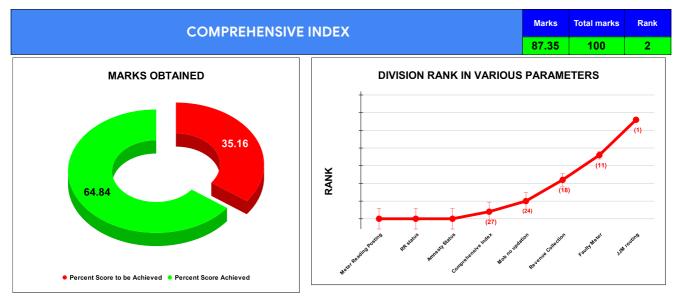

|                                | Marks | Total marks | Rank |
|--------------------------------|-------|-------------|------|
| COMPREHENSIVE INDEX            | 87.35 | 100         | 2    |
| REVENUE COLLECTION ACHIEVEMENT | 18.18 | 25          | 8    |
| METER READING POSTING          | 16.00 | 16          | 2    |
| FAULTY METER REPLACEMENT       | 20.00 | 20          | 4    |
| MOBILE NO UPDATION             | 10.00 | 10          | 7    |
| REVENUE RECOVERY STATUS        | 3.92  | 8           | 5    |
| JAL JEEVAN MISSION ROUTING     | 10.00 | 10          | 6    |
| AMNESTY                        | 9.25  | 11          | 6    |