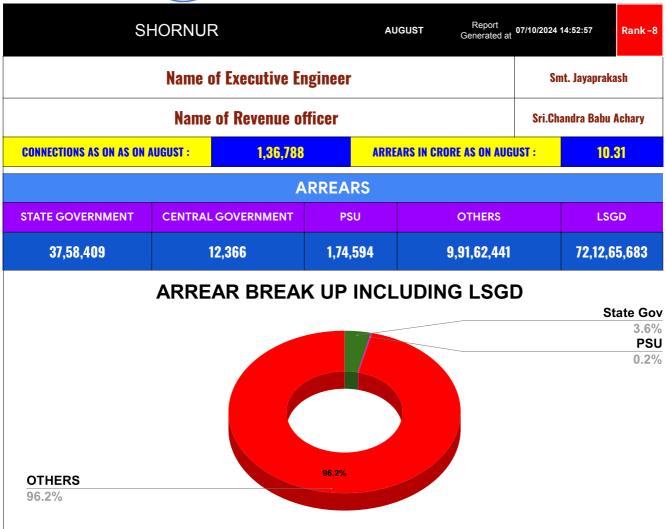

| DOMESTIC    | NON DOMESTIC | INDUSTRIAL | SPECIAL  | BULK<br>SUPPLY | Panchayath WC-Street<br>Taps | Muncipality<br>WC -Street Taps | Corporation WC -<br>Street Taps |
|-------------|--------------|------------|----------|----------------|------------------------------|--------------------------------|---------------------------------|
| 8,62,99,126 | 1,15,19,664  | 1,31,256   | 1,56,542 | 50,01,222      | 31,59,23,933                 | 40,53,41,750                   | 0                               |