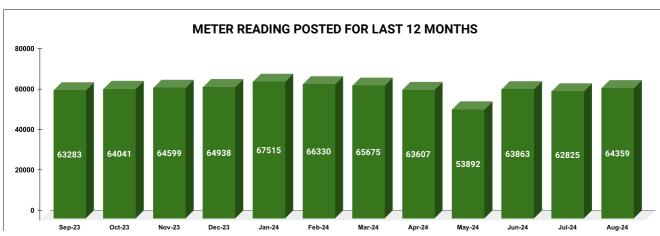

| METER READING POSTING | Marks | Total marks | Rank |
|-----------------------|-------|-------------|------|
| METER READING FOOTING | 15.82 | 16          | 15   |

| Total No. of Live connection on March   | Total No. of<br>readings<br>posted on<br>March | Total Readings of March<br>against 50% Total Live<br>Connections of March 24 |
|-----------------------------------------|------------------------------------------------|------------------------------------------------------------------------------|
| 130,806                                 | 65,675                                         | 100.42%                                                                      |
| Total No. of Live<br>connection on May  | Total No. of<br>readings<br>posted on<br>May   | Total Readings of May<br>against 50% Total Live<br>Connections of May 24     |
| 132,988                                 | 53,892                                         | 81.05%                                                                       |
| Total No. of Live<br>connection on July | Total No. of readings posted on July           | Total Readings of July<br>against 50% Total Live<br>Connections of July 24   |
| 134,438                                 | 62,825                                         | 93.46%                                                                       |

| Total No. of Live connection<br>on April  | Total No. of<br>readings<br>posted on<br>April  | Total Readings of April<br>against 50% Total Live<br>Connections of April 24   |
|-------------------------------------------|-------------------------------------------------|--------------------------------------------------------------------------------|
| 132,218                                   | 63,607                                          | 96.22%                                                                         |
| Total No. of Live connection<br>on June   | Total No. of<br>readings<br>posted on<br>June   | Total Readings of June<br>against 50% Total Live<br>Connections of June 24     |
| 135,423                                   | 63,863                                          | 94.32%                                                                         |
| Total No. of Live connection<br>on August | Total No. of<br>readings<br>posted on<br>August | Total Readings of August<br>against 50% Total Live<br>Connections of August 24 |
| 132,973                                   | 64,359                                          | 96.80%                                                                         |