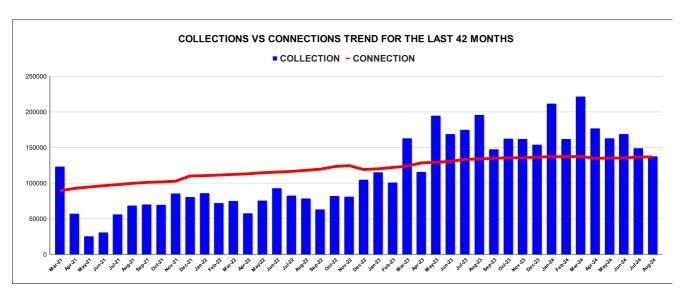

|         | COLLECTION IN LAKHS |        |        |        |        |                        |         |          |          |          |          |                   |
|---------|---------------------|--------|--------|--------|--------|------------------------|---------|----------|----------|----------|----------|-------------------|
| YEAR    | April               | May    | June   | July   | August | September              | October | November | December | January  | February | March             |
| 2020-21 | 3.55                | 22.56  | 57.36  | 23.38  | 24.15  | 27.64                  | 66.74   | 59.56    | 56.39    | 70.48    | 179.92   | 123.03            |
| 2021-22 | 57.29               | 25.53  | 30.84  | 56.07  | 68.35  | 69.94                  | 69.50   | 85.26    | 80.42    | 85.85    | 72.25    | 75.21             |
| 2022-23 | 57.72               | 75.58  | 93.04  | 82.25  | 78.74  | 63.30                  | 81.88   | 81.03    | 105.03   | 115.48   | 100.67   | 162.88            |
| 2023-24 | 115.59              | 194.83 | 169.02 | 174.67 | 195.85 | 147.57                 | 162.21  | 161.95   | 153.75   | 211.46   | 162.11   | 221.54            |
| 2024-25 | 176.96              | 162.93 | 168.64 | 148.84 | 137.47 |                        |         |          |          |          |          |                   |
|         |                     |        |        |        |        | YEAR                   | 2020-21 | 2021-22  | 2022-23  | 2023-24  | 2024-25  | 2024-25<br>(Proj) |
|         |                     |        |        |        |        | COLLECTION<br>IN LAKHS | 714.76  | 776.50   | 1,097.61 | 2,070.55 | 794.84   | 1,907.60          |