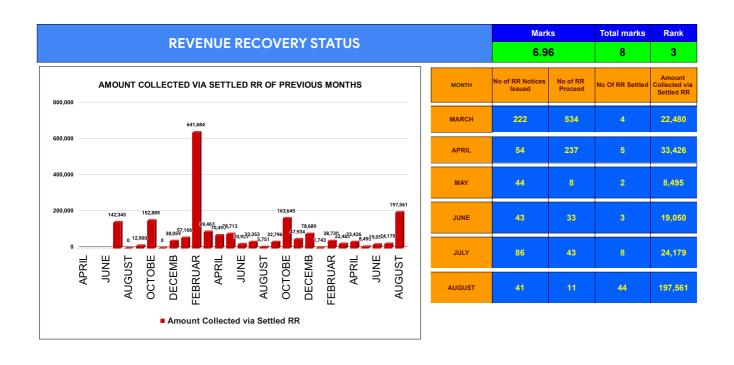

|                                | Marks | Total marks | Rank |
|--------------------------------|-------|-------------|------|
| COMPREHENSIVE INDEX            | 78.89 | 100         | 8    |
| REVENUE COLLECTION ACHIEVEMENT | 17.10 | 25          | 10   |
| METER READING POSTING          | 15.82 | 16          | 15   |
| FAULTY METER REPLACEMENT       | 13.48 | 20          | 19   |
| MOBILE NO UPDATION             | 9.96  | 10          | 21   |
| REVENUE RECOVERY STATUS        | 6.96  | 8           | 3    |
| JAL JEEVAN MISSION ROUTING     | 9.90  | 10          | 24   |
| AMNESTY                        | 5.66  | 11          | 23   |