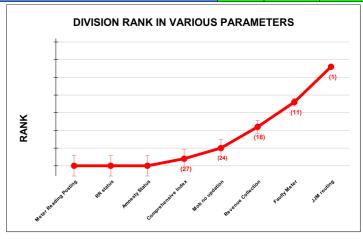

|                                | Marks | Total marks | Rank |
|--------------------------------|-------|-------------|------|
| COMPREHENSIVE INDEX            | 78.89 | 100         | 8    |
| REVENUE COLLECTION ACHIEVEMENT | 17.10 | 25          | 10   |
| METER READING POSTING          | 15.82 | 16          | 15   |
| FAULTY METER REPLACEMENT       | 13.48 | 20          | 19   |
| MOBILE NO UPDATION             | 9.96  | 10          | 21   |
| REVENUE RECOVERY STATUS        | 6.96  | 8           | 3    |
| JAL JEEVAN MISSION ROUTING     | 9.90  | 10          | 24   |
| AMNESTY                        | 5.66  | 11          | 23   |