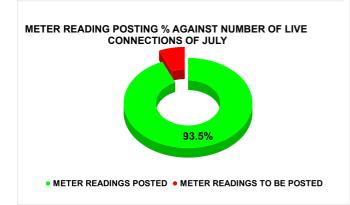

| METER READING POSTING | Marks | Total marks | Rank |
|-----------------------|-------|-------------|------|
| METER READING FOOTING | 15.82 | 16          | 15   |

| Total No. of Live connection on March   | Total No. of<br>readings<br>posted on<br>March | Total Readings of March<br>against 50% Total Live<br>Connections of March 24 |
|-----------------------------------------|------------------------------------------------|------------------------------------------------------------------------------|
| 130,806                                 | 65,675                                         | 100.42%                                                                      |
| Total No. of Live<br>connection on May  | Total No. of<br>readings<br>posted on<br>May   | Total Readings of May<br>against 50% Total Live<br>Connections of May 24     |
| 132,988                                 | 53,892                                         | 81.05%                                                                       |
| Total No. of Live<br>connection on July | Total No. of readings posted on July           | Total Readings of July<br>against 50% Total Live<br>Connections of July 24   |
| 134,438                                 | 62,825                                         | 93.46%                                                                       |