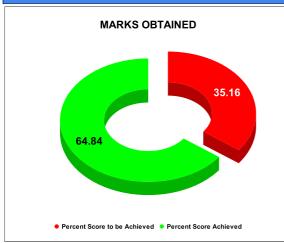

## BPL CONNECTIONS AS % OF TOTAL LIVE CONNECTIONS

• BPL CONNECTIONS • TOTAL LIVE CONNECTIONS

| COMPREHENSIVE INDEX | Marks | Total marks | Rank |
|---------------------|-------|-------------|------|
|                     | 78.89 | 100         | 8    |

|                                | Marks | Total marks | Rank |
|--------------------------------|-------|-------------|------|
| COMPREHENSIVE INDEX            | 78.89 | 100         | 8    |
| REVENUE COLLECTION ACHIEVEMENT | 17.10 | 25          | 10   |
| METER READING POSTING          | 15.82 | 16          | 15   |
| FAULTY METER REPLACEMENT       | 13.48 | 20          | 19   |
| MOBILE NO UPDATION             | 9.96  | 10          | 21   |
| REVENUE RECOVERY STATUS        | 6.96  | 8           | 3    |
| JAL JEEVAN MISSION ROUTING     | 9.90  | 10          | 24   |
| AMNESTY                        | 5.66  | 11          | 23   |