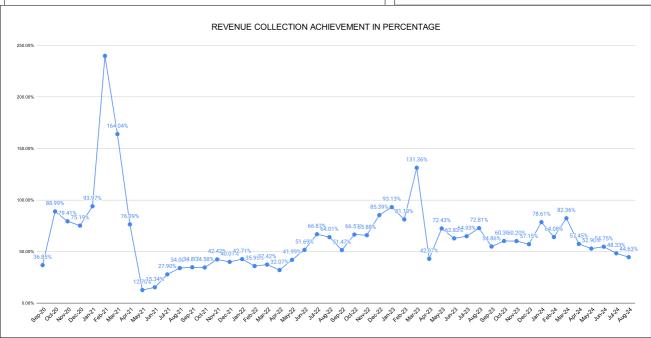

|                                | Marks | Total marks | Rank |
|--------------------------------|-------|-------------|------|
| COMPREHENSIVE INDEX            | 78.89 | 100         | 8    |
| REVENUE COLLECTION ACHIEVEMENT | 17.10 | 25          | 10   |
| METER READING POSTING          | 15.82 | 16          | 15   |
| FAULTY METER REPLACEMENT       | 13.48 | 20          | 19   |
| MOBILE NO UPDATION             | 9.96  | 10          | 21   |
| REVENUE RECOVERY STATUS        | 6.96  | 8           | 3    |
| JAL JEEVAN MISSION ROUTING     | 9.90  | 10          | 24   |
| AMNESTY                        | 5.66  | 11          | 23   |

## Marks Total marks Rank **REVENUE COLLECTION ACHIEVEMENT** 17.10 25.00 10 SECTION RANKING **JULY AUGUST** Collection For the Month Collection SECTION NAME Opening Balance SECTION NAME Opening Balance % Collection % Collection For the Month Rank Demand Rank Demand Cheruplassery Section Cheruplassery 1 15749644 4552016 3466943 1 16825689 4254025 15.24% 17.08% 3212635 Section Mannarkkad Section Ottapalam 2 15752475 3287097 2927876 15.38% 2 14338878 2293126 13.27% 2945051 Section Shornur Section Ottapalam Section 3 19221956 4019221 2984339 12.84% 3 16110358 4762373 2677511 12.83% Pattambi 4 23561054 4598906 3491319 12.40% 4 Shornur Section 20249488 3914431 2823805 11.69% Section Mannarkkad Section Pattambi Section 5 5 13647506 2709896 2013633 12.31% 24644388 4101306 2712709 9.44%