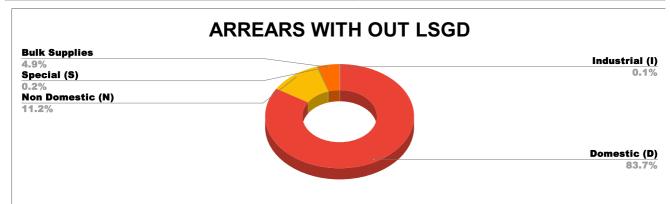

| DOMESTIC    | NON DOMESTIC | INDUSTRIAL | SPECIAL  | BULK<br>SUPPLY | Panchayath WC-Street<br>Taps | Muncipality<br>WC -Street Taps | Corporation WC -<br>Street Taps |
|-------------|--------------|------------|----------|----------------|------------------------------|--------------------------------|---------------------------------|
| 8,62,99,126 | 1,15,19,664  | 1,31,256   | 1,56,542 | 50,01,222      | 31,59,23,933                 | 40,53,41,750                   | 0                               |