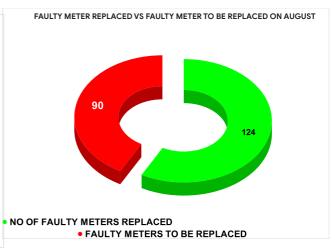

•

|        |                                                           | 13.48 | 19 |     |                                 |     |
|--------|-----------------------------------------------------------|-------|----|-----|---------------------------------|-----|
| MONTH  | Total No.of Faulty meters Number of Faulty meter replaced |       |    |     | Number of Faulty meter replaced |     |
| MARCH  | 835                                                       | 294   |    | 294 |                                 | 541 |
| APRIL  | 757                                                       | 2     | 83 | 474 |                                 |     |
| MAY    | 828                                                       | 1     | 85 | 643 |                                 |     |
| JUNE   | 403                                                       | 2     | 48 | 155 |                                 |     |
| JULY   | 226                                                       | 2     | 91 | -65 |                                 |     |
| AUGUST | 214                                                       | 1     | 24 | 90  |                                 |     |