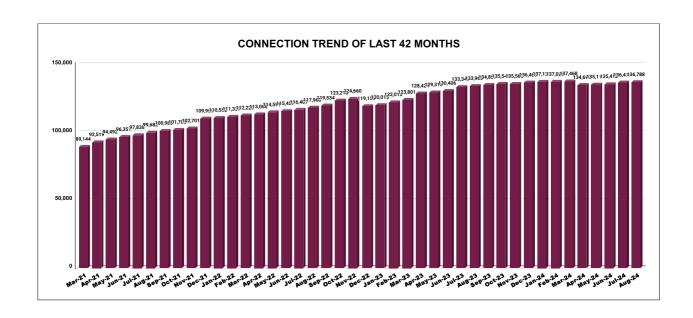

|         | CONNECTION OF LAST 53 MONTHS |          |          |          |          |           |          |          |          |          |          |          |
|---------|------------------------------|----------|----------|----------|----------|-----------|----------|----------|----------|----------|----------|----------|
| YEAR    | April                        | May      | June     | July     | August   | September | October  | November | December | January  | February | March    |
| 2020-21 | 66,754                       | 67,357   | 67,828   | 68,028   | 68,200   | 68,449    | 69,080   | 73,184   | 75,488   | 79,113   | 83,202   | 89,144   |
| 2021-22 | 92,519                       | 94,492   | 96,351   | 97,838   | 99,682   | 1,00,988  | 1,01,705 | 1,02,701 | 1,09,959 | 1,10,552 | 1,11,337 | 1,12,220 |
| 2022-23 | 1,13,068                     | 1,14,591 | 1,15,457 | 1,16,407 | 1,17,960 | 1,19,534  | 1,23,218 | 1,24,660 | 1,19,150 | 1,20,015 | 1,22,015 | 1,23,801 |
| 2023-24 | 1,28,424                     | 1,29,316 | 1,30,406 | 1,33,340 | 1,33,965 | 1,34,857  | 1,35,548 | 1,35,585 | 1,36,480 | 1,37,130 | 1,37,026 | 1,37,468 |
| 2024-25 | 1,34,690                     | 1,35,111 | 1,35,412 | 1,36,479 | 1,36,788 |           |          |          |          |          |          |          |