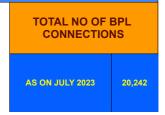

## **BPL DATA**

## BPL CONNECTIONS AS % OF TOTAL LIVE CONNECTIONS

• BPL CONNECTIONS • TOTAL LIVE CONNECTIONS

| COMPREHENSIVE INDEX | Marks | Total marks | Rank |
|---------------------|-------|-------------|------|
|                     | 78.89 | 100         | 8    |