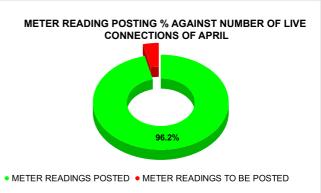

| Total No. of Live connection<br>on April  | Total No. of<br>readings<br>posted on<br>April  | Total Readings of April<br>against 50% Total Live<br>Connections of April 24   |
|-------------------------------------------|-------------------------------------------------|--------------------------------------------------------------------------------|
| 132,218                                   | 63,607                                          | 96.22%                                                                         |
| Total No. of Live connection<br>on June   | Total No. of<br>readings<br>posted on<br>June   | Total Readings of June<br>against 50% Total Live<br>Connections of June 24     |
| 135,423                                   | 63,863                                          | 94.32%                                                                         |
| Total No. of Live connection<br>on August | Total No. of<br>readings<br>posted on<br>August | Total Readings of August<br>against 50% Total Live<br>Connections of August 24 |
| 132,973                                   | 64,359                                          | 96.80%                                                                         |