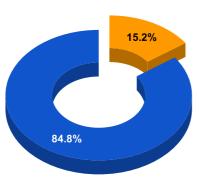

## **BPL DATA**

## BPL CONNECTIONS AS % OF TOTAL LIVE CONNECTIONS

• BPL CONNECTIONS • TOTAL LIVE CONNECTIONS

| COMPREHENSIVE INDEX | Marks | Total marks | Rank |
|---------------------|-------|-------------|------|
|                     | 78.89 | 100         | 8    |