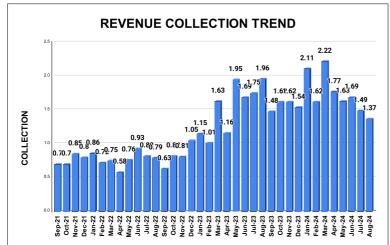

|         | COLLECTION IN LAKHS |        |        |        |        |                        |         |          |          |          |          |                   |
|---------|---------------------|--------|--------|--------|--------|------------------------|---------|----------|----------|----------|----------|-------------------|
| YEAR    | April               | May    | June   | July   | August | September              | October | November | December | January  | February | March             |
| 2020-21 | 3.55                | 22.56  | 57.36  | 23.38  | 24.15  | 27.64                  | 66.74   | 59.56    | 56.39    | 70.48    | 179.92   | 123.03            |
| 2021-22 | 57.29               | 25.53  | 30.84  | 56.07  | 68.35  | 69.94                  | 69.50   | 85.26    | 80.42    | 85.85    | 72.25    | 75.21             |
| 2022-23 | 57.72               | 75.58  | 93.04  | 82.25  | 78.74  | 63.30                  | 81.88   | 81.03    | 105.03   | 115.48   | 100.67   | 162.88            |
| 2023-24 | 115.59              | 194.83 | 169.02 | 174.67 | 195.85 | 147.57                 | 162.21  | 161.95   | 153.75   | 211.46   | 162.11   | 221.54            |
| 2024-25 | 176.96              | 162.93 | 168.64 | 148.84 | 137.47 |                        |         |          |          |          |          |                   |
|         |                     |        |        |        |        | YEAR                   | 2020-21 | 2021-22  | 2022-23  | 2023-24  | 2024-25  | 2024-25<br>(Proj) |
|         |                     |        |        |        |        | COLLECTION<br>IN LAKHS | 714.76  | 776.50   | 1,097.61 | 2,070.55 | 794.84   | 1,907.60          |