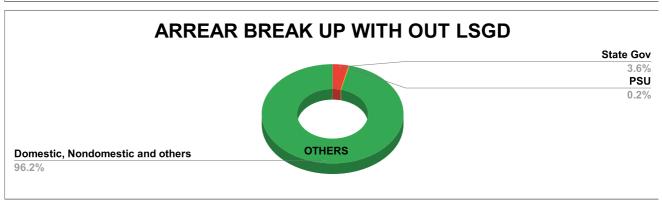

| DOMESTIC    | NON DOMESTIC | INDUSTRIAL | SPECIAL  | BULK<br>SUPPLY | Panchayath WC-Street<br>Taps | Muncipality<br>WC -Street Taps | Corporation WC -<br>Street Taps |
|-------------|--------------|------------|----------|----------------|------------------------------|--------------------------------|---------------------------------|
| 8,62,99,126 | 1,15,19,664  | 1,31,256   | 1,56,542 | 50,01,222      | 31,59,23,933                 | 40,53,41,750                   | 0                               |