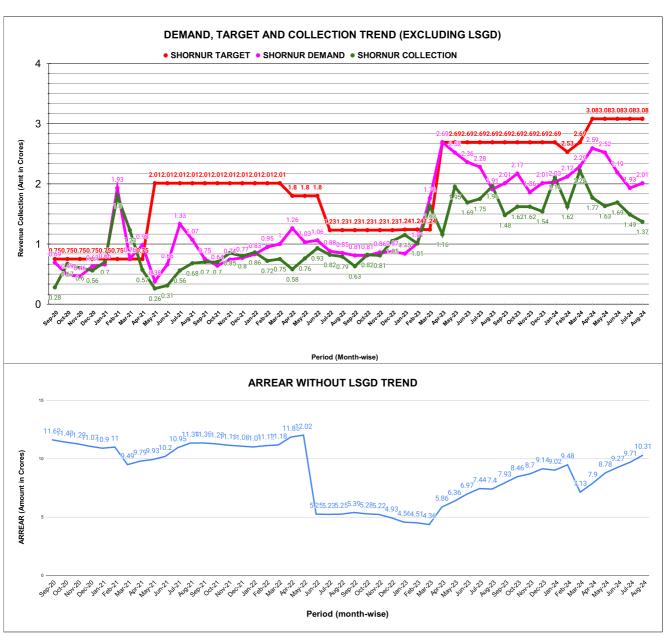

|         | COLLECTION IN LAKHS |        |        |        |        |                        |         |          |          |          |          |                   |
|---------|---------------------|--------|--------|--------|--------|------------------------|---------|----------|----------|----------|----------|-------------------|
| YEAR    | April               | May    | June   | July   | August | September              | October | November | December | January  | February | March             |
| 2020-21 | 3.55                | 22.56  | 57.36  | 23.38  | 24.15  | 27.64                  | 66.74   | 59.56    | 56.39    | 70.48    | 179.92   | 123.03            |
| 2021-22 | 57.29               | 25.53  | 30.84  | 56.07  | 68.35  | 69.94                  | 69.50   | 85.26    | 80.42    | 85.85    | 72.25    | 75.21             |
| 2022-23 | 57.72               | 75.58  | 93.04  | 82.25  | 78.74  | 63.30                  | 81.88   | 81.03    | 105.03   | 115.48   | 100.67   | 162.88            |
| 2023-24 | 115.59              | 194.83 | 169.02 | 174.67 | 195.85 | 147.57                 | 162.21  | 161.95   | 153.75   | 211.46   | 162.11   | 221.54            |
| 2024-25 | 176.96              | 162.93 | 168.64 | 148.84 | 137.47 |                        |         |          |          |          |          |                   |
|         |                     |        |        |        |        | YEAR                   | 2020-21 | 2021-22  | 2022-23  | 2023-24  | 2024-25  | 2024-25<br>(Proj) |
|         |                     |        |        |        |        | COLLECTION<br>IN LAKHS | 714.76  | 776.50   | 1,097.61 | 2,070.55 | 794.84   | 1,907.60          |