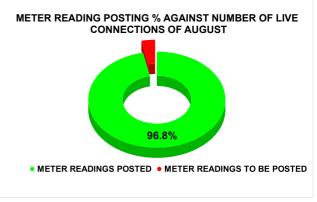

| Total No. of Live connection<br>on April  | Total No. of<br>readings<br>posted on<br>April  | Total Readings of April<br>against 50% Total Live<br>Connections of April 24   |
|-------------------------------------------|-------------------------------------------------|--------------------------------------------------------------------------------|
| 132,218                                   | 63,607                                          | 96.22%                                                                         |
| Total No. of Live connection<br>on June   | Total No. of<br>readings<br>posted on<br>June   | Total Readings of June<br>against 50% Total Live<br>Connections of June 24     |
| 135,423                                   | 63,863                                          | 94.32%                                                                         |
| Total No. of Live connection<br>on August | Total No. of<br>readings<br>posted on<br>August | Total Readings of August<br>against 50% Total Live<br>Connections of August 24 |
| 132,973                                   | 64,359                                          | 96.80%                                                                         |