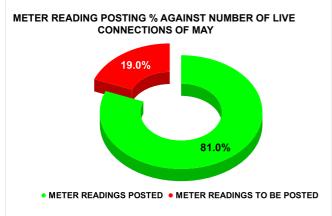

| METER READING POSTING | Marks | Total marks | Rank |
|-----------------------|-------|-------------|------|
| METER READING FOOTING | 15.82 | 16          | 15   |

| Total No. of Live connection on March   | Total No. of<br>readings<br>posted on<br>March | Total Readings of March<br>against 50% Total Live<br>Connections of March 24 |
|-----------------------------------------|------------------------------------------------|------------------------------------------------------------------------------|
| 130,806                                 | 65,675                                         | 100.42%                                                                      |
| Total No. of Live<br>connection on May  | Total No. of<br>readings<br>posted on<br>May   | Total Readings of May<br>against 50% Total Live<br>Connections of May 24     |
| 132,988                                 | 53,892                                         | 81.05%                                                                       |
| Total No. of Live<br>connection on July | Total No. of readings posted on July           | Total Readings of July<br>against 50% Total Live<br>Connections of July 24   |
| 134,438                                 | 62,825                                         | 93.46%                                                                       |