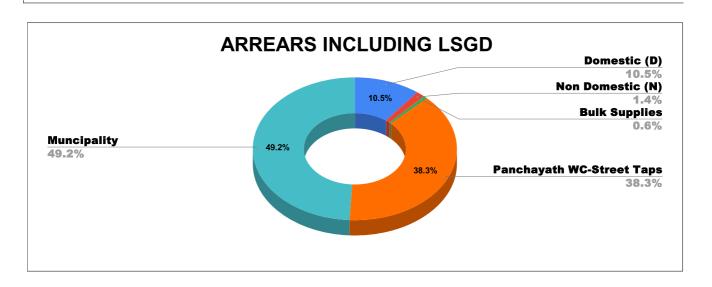

| DOMESTIC    | NON DOMESTIC | INDUSTRIAL | SPECIAL  | BULK<br>SUPPLY | Panchayath WC-Street<br>Taps | Muncipality<br>WC -Street Taps | Corporation WC -<br>Street Taps |
|-------------|--------------|------------|----------|----------------|------------------------------|--------------------------------|---------------------------------|
| 8,62,99,126 | 1,15,19,664  | 1,31,256   | 1,56,542 | 50,01,222      | 31,59,23,933                 | 40,53,41,750                   | 0                               |