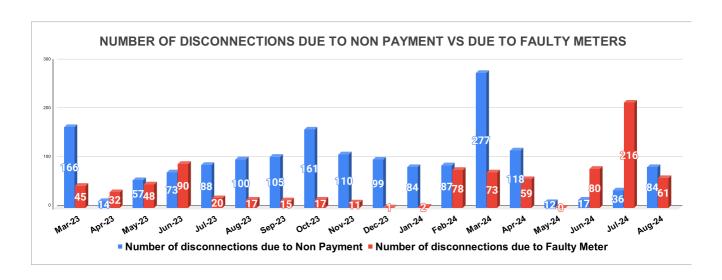

Marks Total marks Rank

| DISCONNECTION STATUS     |       |     |      |      |        | Marks     | Total marks | Rank     |          |         |          |       |
|--------------------------|-------|-----|------|------|--------|-----------|-------------|----------|----------|---------|----------|-------|
| DISCONNECTI<br>ONS       | APRIL | MAY | JUNE | JULY | AUGUST | SEPTEMBER | OCTOBER     | NOVEMBER | DECEMBER | JANUARY | FEBRUARY | MARCH |
| DUE TO NON<br>PAYMENT () | 14    | 57  | 73   | 88   | 100    | 105       | 161         | 110      | 99       | 84      | 87       | 277   |
| DUE TO FAULTY<br>METER)  | 32    | 48  | 90   | 20   | 17     | 15        | 17          | 11       | 1        | 2       | 78       | 73    |
| DUE TO NON PAYMENT()     | 118   | 12  | 17   | 36   | 84     |           |             |          |          |         |          |       |
| DUE TO FAULTY<br>METER() | 59    | 0   | 80   | 216  | 61     |           |             |          |          |         |          |       |