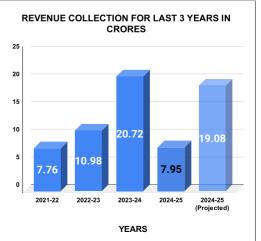

|         | COLLECTION IN LAKHS |        |        |        |        |                        |         |          |          |          |          |                   |
|---------|---------------------|--------|--------|--------|--------|------------------------|---------|----------|----------|----------|----------|-------------------|
| YEAR    | April               | May    | June   | July   | August | September              | October | November | December | January  | February | March             |
| 2020-21 | 3.55                | 22.56  | 57.36  | 23.38  | 24.15  | 27.64                  | 66.74   | 59.56    | 56.39    | 70.48    | 179.92   | 123.03            |
| 2021-22 | 57.29               | 25.53  | 30.84  | 56.07  | 68.35  | 69.94                  | 69.50   | 85.26    | 80.42    | 85.85    | 72.25    | 75.21             |
| 2022-23 | 57.72               | 75.58  | 93.04  | 82.25  | 78.74  | 63.30                  | 81.88   | 81.03    | 105.03   | 115.48   | 100.67   | 162.88            |
| 2023-24 | 115.59              | 194.83 | 169.02 | 174.67 | 195.85 | 147.57                 | 162.21  | 161.95   | 153.75   | 211.46   | 162.11   | 221.54            |
| 2024-25 | 176.96              | 162.93 | 168.64 | 148.84 | 137.47 |                        |         |          |          |          |          |                   |
|         |                     |        |        |        |        | YEAR                   | 2020-21 | 2021-22  | 2022-23  | 2023-24  | 2024-25  | 2024-25<br>(Proj) |
|         |                     |        |        |        |        | COLLECTION<br>IN LAKHS | 714.76  | 776.50   | 1,097.61 | 2,070.55 | 794.84   | 1,907.60          |