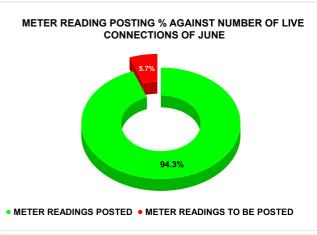

| Total No. of Live connection<br>on April  | Total No. of<br>readings<br>posted on<br>April  | Total Readings of April<br>against 50% Total Live<br>Connections of April 24   |
|-------------------------------------------|-------------------------------------------------|--------------------------------------------------------------------------------|
| 132,218                                   | 63,607                                          | 96.22%                                                                         |
| Total No. of Live connection<br>on June   | Total No. of<br>readings<br>posted on<br>June   | Total Readings of June<br>against 50% Total Live<br>Connections of June 24     |
| 135,423                                   | 63,863                                          | 94.32%                                                                         |
| Total No. of Live connection<br>on August | Total No. of<br>readings<br>posted on<br>August | Total Readings of August<br>against 50% Total Live<br>Connections of August 24 |
| 132,973                                   | 64,359                                          | 96.80%                                                                         |