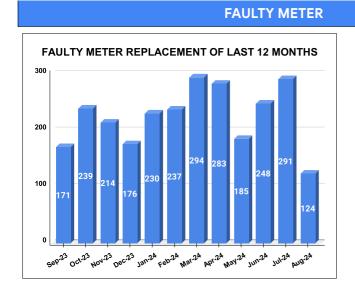

•

|        |                                                           | 13.48 | 19 |     |                                 |     |
|--------|-----------------------------------------------------------|-------|----|-----|---------------------------------|-----|
| MONTH  | Total No.of Faulty meters Number of Faulty meter replaced |       |    |     | Number of Faulty meter replaced |     |
| MARCH  | 835                                                       | 294   |    | 294 |                                 | 541 |
| APRIL  | 757                                                       | 2     | 83 | 474 |                                 |     |
| MAY    | 828                                                       | 1     | 85 | 643 |                                 |     |
| JUNE   | 403                                                       | 2     | 48 | 155 |                                 |     |
| JULY   | 226                                                       | 2     | 91 | -65 |                                 |     |
| AUGUST | 214                                                       | 1     | 24 | 90  |                                 |     |