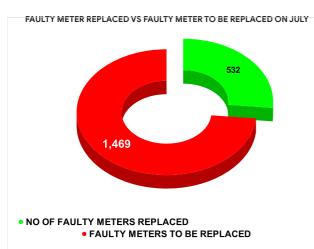

|        |                           | 13.16                           | 20 | 20                                      |  |
|--------|---------------------------|---------------------------------|----|-----------------------------------------|--|
| MONTH  | Total No.of Faulty meters | Number of Faulty meter replaced |    | Number of<br>Faulty<br>meter<br>pending |  |
| MARCH  | 1,719                     | 5                               | 53 | 1,166                                   |  |
| APRIL  | 1,904                     | 4                               | 15 | 1,489                                   |  |
| MAY    | 1,906                     | 4                               | 83 | 1,423                                   |  |
| JUNE   | 1,905                     | 6                               | 15 | 1,290                                   |  |
| JULY   | 2,001                     | 532                             |    | 1,469                                   |  |
| AUGUST | 2,079                     | 465                             |    | 1,614                                   |  |