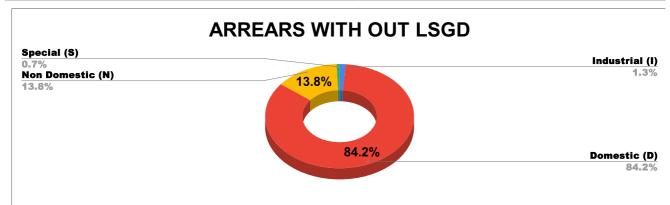

| DOMESTIC     | NON DOMESTIC | INDUSTRIAL | SPECIAL  | BULK<br>SUPPLY | Panchayath WC-Street<br>Taps | Muncipality<br>WC -Street Taps | Corporation WC -<br>Street Taps |
|--------------|--------------|------------|----------|----------------|------------------------------|--------------------------------|---------------------------------|
| 12,07,88,086 | 1,98,46,821  | 18,92,402  | 9,43,572 | 0              | 8,13,49,608                  | 22,97,05,832                   | 0                               |