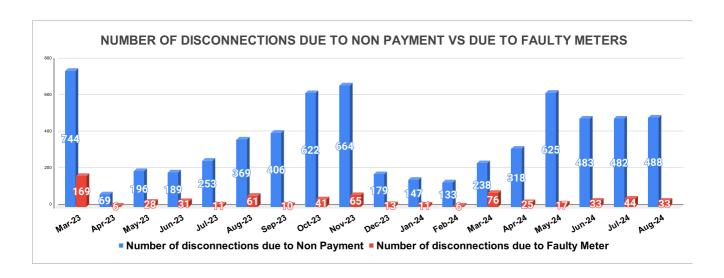

Marks Total marks Rank

| DISCONNECTION STATUS     |       |     |      |      | Marks  | Total marks | Rank    |          |          |         |          |       |
|--------------------------|-------|-----|------|------|--------|-------------|---------|----------|----------|---------|----------|-------|
|                          |       |     |      |      |        | -           | -       | -        |          |         |          |       |
| DISCONNECTI<br>ONS       | APRIL | MAY | JUNE | JULY | AUGUST | SEPTEMBER   | OCTOBER | NOVEMBER | DECEMBER | JANUARY | FEBRUARY | MARCH |
| DUE TO NON<br>PAYMENT () | 69    | 196 | 189  | 253  | 369    | 406         | 622     | 664      | 179      | 147     | 133      | 238   |
| DUE TO FAULTY<br>METER)  | 6     | 28  | 31   | 11   | 61     | 10          | 41      | 65       | 13       | 11      | 6        | 76    |
| DUE TO NON<br>PAYMENT()  | 318   | 625 | 483  | 482  | 488    |             |         |          |          |         |          |       |
| DUE TO FAULTY<br>METER() | 25    | 17  | 33   | 44   | 33     |             |         |          |          |         |          |       |