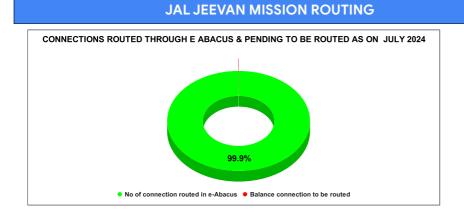

|        | Marks                            | Rank                          |                                       |
|--------|----------------------------------|-------------------------------|---------------------------------------|
|        | 10.00                            | 10                            | 7                                     |
| MARCH  | Total No of<br>JJM<br>Connection | No of connection routed in e- | Balance<br>connection to<br>be routed |
|        | 90,595                           | 90,595                        | 0                                     |
| APRIL  | Total No of<br>JJM<br>Connection | No of connection routed in e- | Balance<br>connection to<br>be routed |
|        | 88,551                           | 88,462                        | 89                                    |
|        | Total No of                      | No of                         | Balance                               |
| MAY    | JJM<br>Connection                | connection<br>routed in e-    | connection to<br>be routed            |
| ····Ai | 89,602                           | 89,517                        | 85                                    |
| JUNE   | Total No of<br>JJM<br>Connection | No of connection routed in e- | Balance<br>connection to<br>be routed |
| 55.112 | 90,450                           | 90,371                        | 79                                    |
|        | Total No of                      | No of connection              | Balance                               |
| JULY   | JJM<br>Connection                | routed in e-                  | connection to<br>be routed            |
| 302.   | 90,880                           | 90,805                        | 75                                    |
|        | Total No of                      | No of                         | Balance                               |
| AUGUST | JJM<br>Connection                | connection<br>routed in e-    | connection to be routed               |
| AUGUST | 34,344                           | 34,333                        | 11                                    |