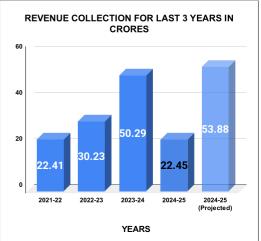

|         |        |        |        |        | COLI   | LECTIO                 | ON IN    | LAKHS    |          |          |          |                   |
|---------|--------|--------|--------|--------|--------|------------------------|----------|----------|----------|----------|----------|-------------------|
| YEAR    | April  | May    | June   | July   | August | September              | October  | November | December | January  | February | March             |
| 2020-21 | 48.09  | 111.66 | 260.12 | 217.32 | 176.84 | 178.61                 | 179.28   | 185.03   | 196.18   | 203.69   | 201.69   | 239.47            |
| 2021-22 | 173.32 | 93.95  | 98.53  | 216.16 | 227.93 | 206.67                 | 203.85   | 219.33   | 209.38   | 203.95   | 195.20   | 193.17            |
| 2022-23 | 175.79 | 232.38 | 253.42 | 267.18 | 208.84 | 193.01                 | 216.32   | 221.21   | 280.92   | 311.54   | 258.89   | 404.21            |
| 2023-24 | 268.44 | 434.59 | 394.39 | 399.58 | 444.37 | 440.59                 | 408.03   | 455.83   | 427.35   | 446.85   | 450.74   | 458.24            |
| 2024-25 | 446.65 | 468.70 | 475.66 | 466.06 | 386.54 |                        |          |          |          |          |          |                   |
|         |        |        |        |        |        | YEAR                   | 2020-21  | 2021-22  | 2022-23  | 2023-24  | 2024-25  | 2024-25<br>(Proj) |
|         |        |        |        |        |        | COLLECTION<br>IN LAKHS | 2,197.98 | 2,241.42 | 3,023.71 | 5,029.01 | 2,243.61 | 5,384.66          |