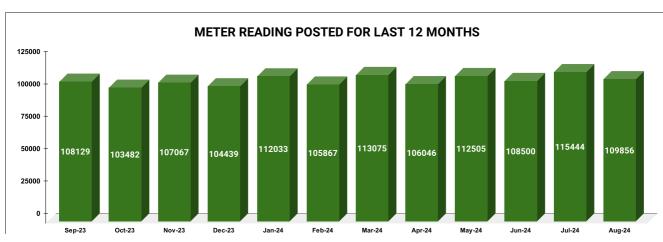

| METER READING POSTING  | Marks | Total marks | Rank |
|------------------------|-------|-------------|------|
| METER READING 1 GOTING | 16.00 | 16          | 3    |

| Total No. of Live connection on March   | Total No. of readings posted on March         | Total Readings of March<br>against 50% Total Live<br>Connections of March 24 |
|-----------------------------------------|-----------------------------------------------|------------------------------------------------------------------------------|
| 220,912                                 | 113,075                                       | 102.37%                                                                      |
| Total No. of Live<br>connection on May  | Total No. of<br>readings<br>posted on<br>May  | Total Readings of May<br>against 50% Total Live<br>Connections of May 24     |
| 221,945                                 | 112,505                                       | 101.38%                                                                      |
| Total No. of Live<br>connection on July | Total No. of<br>readings<br>posted on<br>July | Total Readings of July<br>against 50% Total Live<br>Connections of July 24   |
| 223,966                                 | 115,444                                       | 103.09%                                                                      |

| Total No. of Live connection<br>on April  | Total No. of readings posted on April           | Total Readings of April<br>against 50% Total Live<br>Connections of April 24   |
|-------------------------------------------|-------------------------------------------------|--------------------------------------------------------------------------------|
| 221,433                                   | 106,046                                         | 95.78%                                                                         |
| Total No. of Live connection<br>on June   | Total No. of<br>readings<br>posted on<br>June   | Total Readings of June<br>against 50% Total Live<br>Connections of June 24     |
| 223,709                                   | 108,500                                         | 97.00%                                                                         |
| Total No. of Live connection<br>on August | Total No. of<br>readings<br>posted on<br>August | Total Readings of August<br>against 50% Total Live<br>Connections of August 24 |
| 224,547                                   | 109,856                                         | 97.85%                                                                         |