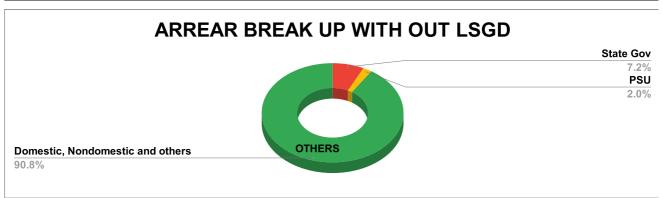

| DOMESTIC     | NON DOMESTIC | INDUSTRIAL | SPECIAL  | BULK<br>SUPPLY | Panchayath WC-Street<br>Taps | Muncipality<br>WC -Street Taps | Corporation WC -<br>Street Taps |
|--------------|--------------|------------|----------|----------------|------------------------------|--------------------------------|---------------------------------|
| 12,07,88,086 | 1,98,46,821  | 18,92,402  | 9,43,572 | 0              | 8,13,49,608                  | 22,97,05,832                   | 0                               |