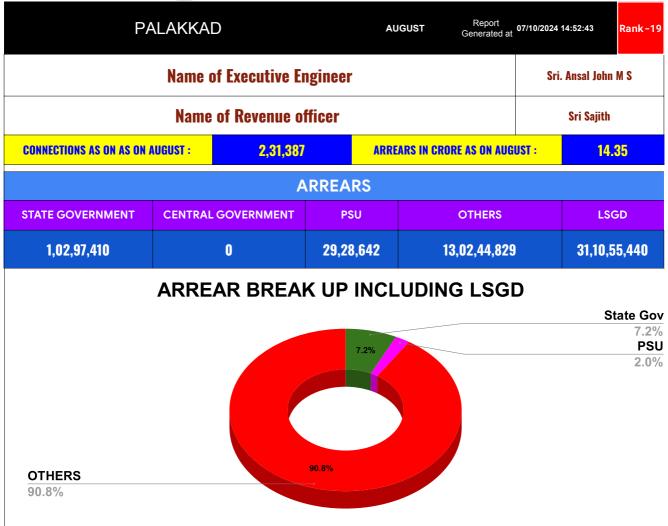

| DOMESTIC     | NON DOMESTIC | INDUSTRIAL | SPECIAL  | BULK<br>SUPPLY | Panchayath WC-Street<br>Taps | Muncipality<br>WC -Street Taps | Corporation WC -<br>Street Taps |
|--------------|--------------|------------|----------|----------------|------------------------------|--------------------------------|---------------------------------|
| 12,07,88,086 | 1,98,46,821  | 18,92,402  | 9,43,572 | 0              | 8,13,49,608                  | 22,97,05,832                   | 0                               |