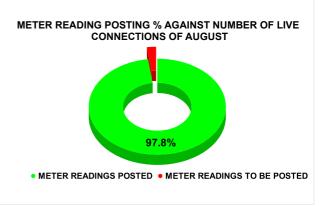

| Total No. of Live connection<br>on April  | Total No. of readings posted on April           | Total Readings of April<br>against 50% Total Live<br>Connections of April 24   |
|-------------------------------------------|-------------------------------------------------|--------------------------------------------------------------------------------|
| 221,433                                   | 106,046                                         | 95.78%                                                                         |
| Total No. of Live connection<br>on June   | Total No. of<br>readings<br>posted on<br>June   | Total Readings of June<br>against 50% Total Live<br>Connections of June 24     |
| 223,709                                   | 108,500                                         | 97.00%                                                                         |
| Total No. of Live connection<br>on August | Total No. of<br>readings<br>posted on<br>August | Total Readings of August<br>against 50% Total Live<br>Connections of August 24 |
| 224,547                                   | 109,856                                         | 97.85%                                                                         |