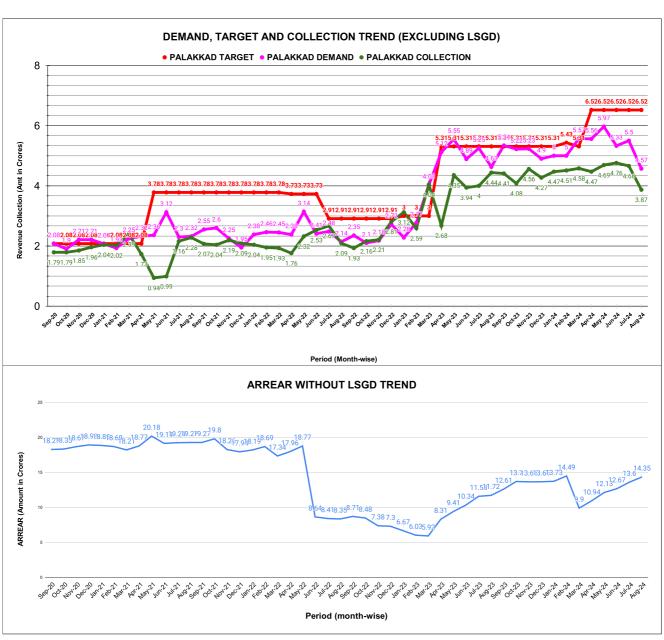

|         |        |        |        |        | COLI   | LECTIO                 | ON IN    | LAKHS    |          |          |          |                   |
|---------|--------|--------|--------|--------|--------|------------------------|----------|----------|----------|----------|----------|-------------------|
| YEAR    | April  | May    | June   | July   | August | September              | October  | November | December | January  | February | March             |
| 2020-21 | 48.09  | 111.66 | 260.12 | 217.32 | 176.84 | 178.61                 | 179.28   | 185.03   | 196.18   | 203.69   | 201.69   | 239.47            |
| 2021-22 | 173.32 | 93.95  | 98.53  | 216.16 | 227.93 | 206.67                 | 203.85   | 219.33   | 209.38   | 203.95   | 195.20   | 193.17            |
| 2022-23 | 175.79 | 232.38 | 253.42 | 267.18 | 208.84 | 193.01                 | 216.32   | 221.21   | 280.92   | 311.54   | 258.89   | 404.21            |
| 2023-24 | 268.44 | 434.59 | 394.39 | 399.58 | 444.37 | 440.59                 | 408.03   | 455.83   | 427.35   | 446.85   | 450.74   | 458.24            |
| 2024-25 | 446.65 | 468.70 | 475.66 | 466.06 | 386.54 |                        |          |          |          |          |          |                   |
|         |        |        |        |        |        | YEAR                   | 2020-21  | 2021-22  | 2022-23  | 2023-24  | 2024-25  | 2024-25<br>(Proj) |
|         |        |        |        |        |        | COLLECTION<br>IN LAKHS | 2,197.98 | 2,241.42 | 3,023.71 | 5,029.01 | 2,243.61 | 5,384.66          |