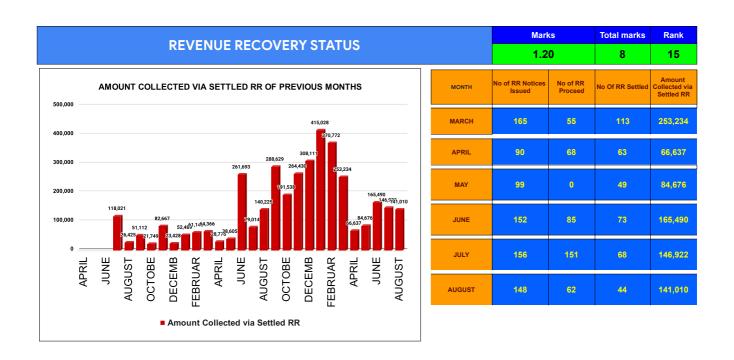

| 6.66                           | 10          | 29     |  |
| MOBILE NUMBER UPDATION PENDING Mobile Nu | Mobile Number updation pending |             |        |  |
| APRIL MAY                                | JUNE                           | JULY        | AUGUST |  |
| 320 311 322 293                          | 322                            | 293         | 8      |  |
| 200                                      |                                |             |        |  |
| 100                                      |                                |             |        |  |
|                                          |                                |             |        |  |
| ■ APRIL ■ MAY ■ JUNE ■ JULY ■ AUGUST     |                                |             |        |  |







|        | Marks                            | Rank                          |                                       |
|--------|----------------------------------|-------------------------------|---------------------------------------|
|        | 10.00                            | 10                            | 7                                     |
| MARCH  | Total No of<br>JJM<br>Connection | No of connection routed in e- | Balance<br>connection to<br>be routed |
|        | 90,595                           | 90,595                        | 0                                     |
| APRIL  | Total No of<br>JJM<br>Connection | No of connection routed in e- | Balance<br>connection to<br>be routed |
|        | 88,551                           | 88,462                        | 89