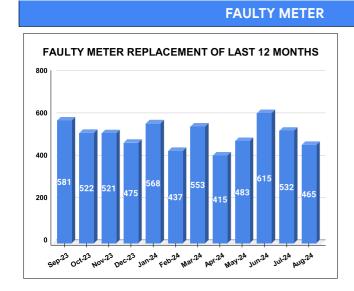

|        |                           | 13.16                           | 20 | 20                                      |  |
|--------|---------------------------|---------------------------------|----|-----------------------------------------|--|
| MONTH  | Total No.of Faulty meters | Number of Faulty meter replaced |    | Number of<br>Faulty<br>meter<br>pending |  |
| MARCH  | 1,719                     | 5                               | 53 | 1,166                                   |  |
| APRIL  | 1,904                     | 4                               | 15 | 1,489                                   |  |
| MAY    | 1,906                     | 4                               | 83 | 1,423                                   |  |
| JUNE   | 1,905                     | 6                               | 15 | 1,290                                   |  |
| JULY   | 2,001                     | 532                             |    | 1,469                                   |  |
| AUGUST | 2,079                     | 465                             |    | 1,614                                   |  |