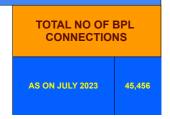

## **BPL DATA**

## BPL CONNECTIONS AS % OF TOTAL LIVE CONNECTIONS

| <ul> <li>BPL CONNECTIONS</li> </ul> | • | TOTAL | LIVE | CONNE | CTIONS |
|-------------------------------------|---|-------|------|-------|--------|
|                                     |   |       |      |       |        |