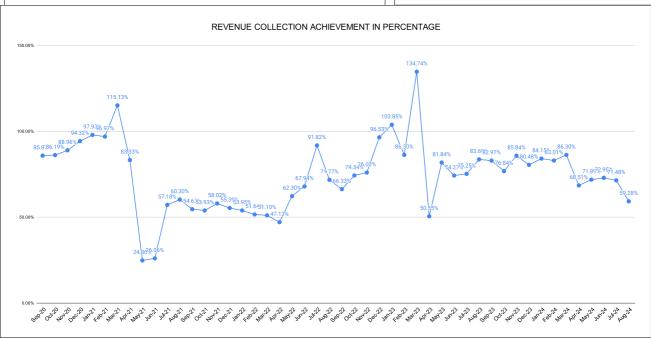

## Marks Total marks Rank **REVENUE COLLECTION ACHIEVEMENT** 19.33 25.00 4 SECTION RANKING **JULY AUGUST** Collection Opening Balance SECTION NAME % Collection SECTION NAME Opening Balance % Collection For the Month Rank Demand Rank Demand For the Month Palakkad 1 38030095 25066636 1 Palakkad Section 41450503 20949970 21807619 34.56% 20883020 33.47% Section Malampuzha Malampuzha Section 2 8788920 4057959 22.32% 2 19.21% 2867110 10752680 2821364 2607940 Section Chittoor Section Chittoor Section 3 16082620 5270623 4686015 21.95% 3 16642399 5269913 3951218 18.03% Alathur Section 4 8088931 2323688 2212224 21.25% 4 Alathur Section 8156738 2476446 1581916 14.88% Nenmara Section Nenmara Section 5 19936326 5942237 5070757 19.59% 5 20792205 5045071 3700540 14.32% Kuzhalmanna 6 12305896 3827321 2711959 16.81% 6 Kuzhalmannam 13404071 2938799 2182429 13.35% Kozhinjampar a Section Kozhinjampara Section 7 7 23517203 5790072 4488216 24822020 5900479 3410317 11.10% 15.31%