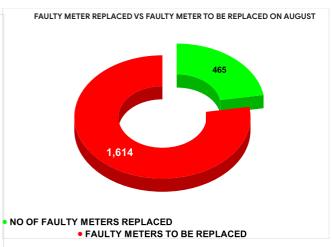

|        |                           | 13.16                           | 20 | 20                                      |  |
|--------|---------------------------|---------------------------------|----|-----------------------------------------|--|
| MONTH  | Total No.of Faulty meters | Number of Faulty meter replaced |    | Number of<br>Faulty<br>meter<br>pending |  |
| MARCH  | 1,719                     | 5                               | 53 | 1,166                                   |  |
| APRIL  | 1,904                     | 4                               | 15 | 1,489                                   |  |
| MAY    | 1,906                     | 4                               | 83 | 1,423                                   |  |
| JUNE   | 1,905                     | 6                               | 15 | 1,290                                   |  |
| JULY   | 2,001                     | 532                             |    | 1,469                                   |  |
| AUGUST | 2,079                     | 465                             |    | 1,614                                   |  |