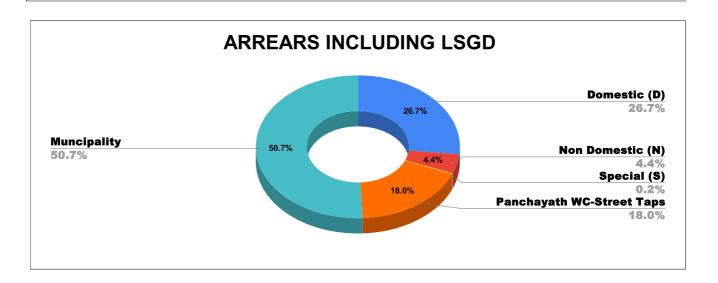

| DOMESTIC     | NON DOMESTIC | INDUSTRIAL | SPECIAL  | BULK<br>SUPPLY | Panchayath WC-Street<br>Taps | Muncipality<br>WC -Street Taps | Corporation WC -<br>Street Taps |
|--------------|--------------|------------|----------|----------------|------------------------------|--------------------------------|---------------------------------|
| 12,07,88,086 | 1,98,46,821  | 18,92,402  | 9,43,572 | 0              | 8,13,49,608                  | 22,97,05,832                   | 0                               |