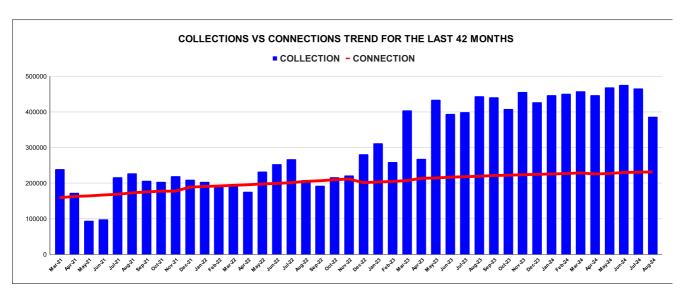

|         |        |        |        |        | COLI   | LECTIO                 | ON IN    | LAKHS    |          |          |          |                   |
|---------|--------|--------|--------|--------|--------|------------------------|----------|----------|----------|----------|----------|-------------------|
| YEAR    | April  | May    | June   | July   | August | September              | October  | November | December | January  | February | March             |
| 2020-21 | 48.09  | 111.66 | 260.12 | 217.32 | 176.84 | 178.61                 | 179.28   | 185.03   | 196.18   | 203.69   | 201.69   | 239.47            |
| 2021-22 | 173.32 | 93.95  | 98.53  | 216.16 | 227.93 | 206.67                 | 203.85   | 219.33   | 209.38   | 203.95   | 195.20   | 193.17            |
| 2022-23 | 175.79 | 232.38 | 253.42 | 267.18 | 208.84 | 193.01                 | 216.32   | 221.21   | 280.92   | 311.54   | 258.89   | 404.21            |
| 2023-24 | 268.44 | 434.59 | 394.39 | 399.58 | 444.37 | 440.59                 | 408.03   | 455.83   | 427.35   | 446.85   | 450.74   | 458.24            |
| 2024-25 | 446.65 | 468.70 | 475.66 | 466.06 | 386.54 |                        |          |          |          |          |          |                   |
|         |        |        |        |        |        | YEAR                   | 2020-21  | 2021-22  | 2022-23  | 2023-24  | 2024-25  | 2024-25<br>(Proj) |
|         |        |        |        |        |        | COLLECTION<br>IN LAKHS | 2,197.98 | 2,241.42 | 3,023.71 | 5,029.01 | 2,243.61 | 5,384.66          |