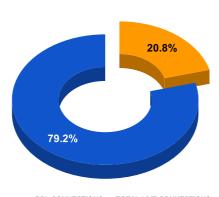

## **BPL DATA**

## BPL CONNECTIONS AS % OF TOTAL LIVE CONNECTIONS

| <ul> <li>BPL CONNECTIONS</li> </ul> | • | TOTAL | LIVE | CONNE | CTIONS |
|-------------------------------------|---|-------|------|-------|--------|
|                                     |   |       |      |       |        |