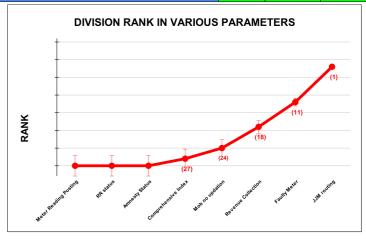

| COMPREHENSIVE INDEX | Marks | Total marks | Rank |
|---------------------|-------|-------------|------|
|                     | 72.87 | 100         | 19   |

|                                | Marks | Total marks | Rank |
|--------------------------------|-------|-------------|------|
| COMPREHENSIVE INDEX            | 72.87 | 100         | 19   |
| REVENUE COLLECTION ACHIEVEMENT | 19.33 | 25          | 4    |
| METER READING POSTING          | 16.00 | 16          | 3    |
| FAULTY METER REPLACEMENT       | 13.16 | 20          | 20   |
| MOBILE NO UPDATION             | 6.66  | 10          | 29   |
| REVENUE RECOVERY STATUS        | 1.20  | 8           | 15   |
| JAL JEEVAN MISSION ROUTING     | 10.00 | 10          | 7    |
| AMNESTY                        | 6.50  | 11          | 20   |