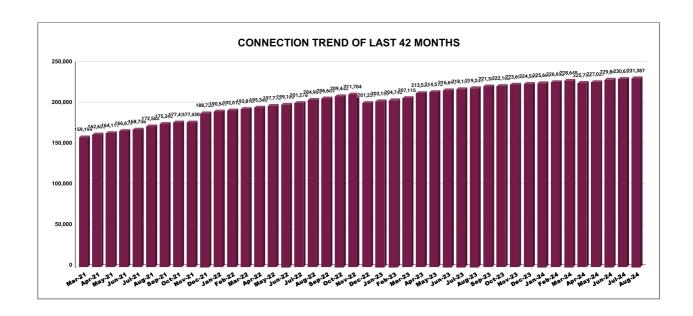

|         |          |          |          | COI      | NNECT    | ION O     | F LAST   | 53 MON'  | THS      |          |          |          |
|---------|----------|----------|----------|----------|----------|-----------|----------|----------|----------|----------|----------|----------|
| YEAR    | April    | May      | June     | July     | August   | September | October  | November | December | January  | February | March    |
| 2020-21 | 1,24,007 | 1,24,893 | 1,26,121 | 1,27,587 | 1,28,773 | 1,29,393  | 1,30,492 | 1,37,818 | 1,42,836 | 1,48,087 | 1,52,985 | 1,59,199 |
| 2021-22 | 1,62,625 | 1,64,111 | 1,66,679 | 1,68,736 | 1,72,580 | 1,75,340  | 1,77,430 | 1,77,430 | 1,88,736 | 1,90,549 | 1,92,012 | 1,93,818 |
| 2022-23 | 1,95,346 | 1,97,772 | 1,99,168 | 2,01,278 | 2,04,904 | 2,06,669  | 2,09,443 | 2,11,704 | 2,01,251 | 2,03,158 | 2,04,748 | 2,07,115 |
| 2023-24 | 2,13,522 | 2,14,515 | 2,16,690 | 2,18,121 | 2,19,241 | 2,21,385  | 2,22,162 | 2,23,695 | 2,24,585 | 2,25,660 | 2,26,952 | 2,28,648 |
| 2024-25 | 2,25,753 | 2,27,027 | 2,29,861 | 2,30,656 | 2,31,387 |           |          |          |          |          |          |          |