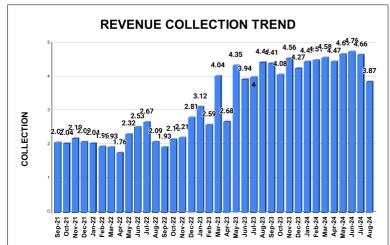

|         |        |        |        |        | COLI   | LECTIO                 | ON IN    | LAKHS    |          |          |          |                   |
|---------|--------|--------|--------|--------|--------|------------------------|----------|----------|----------|----------|----------|-------------------|
| YEAR    | April  | May    | June   | July   | August | September              | October  | November | December | January  | February | March             |
| 2020-21 | 48.09  | 111.66 | 260.12 | 217.32 | 176.84 | 178.61                 | 179.28   | 185.03   | 196.18   | 203.69   | 201.69   | 239.47            |
| 2021-22 | 173.32 | 93.95  | 98.53  | 216.16 | 227.93 | 206.67                 | 203.85   | 219.33   | 209.38   | 203.95   | 195.20   | 193.17            |
| 2022-23 | 175.79 | 232.38 | 253.42 | 267.18 | 208.84 | 193.01                 | 216.32   | 221.21   | 280.92   | 311.54   | 258.89   | 404.21            |
| 2023-24 | 268.44 | 434.59 | 394.39 | 399.58 | 444.37 | 440.59                 | 408.03   | 455.83   | 427.35   | 446.85   | 450.74   | 458.24            |
| 2024-25 | 446.65 | 468.70 | 475.66 | 466.06 | 386.54 |                        |          |          |          |          |          |                   |
|         |        |        |        |        |        | YEAR                   | 2020-21  | 2021-22  | 2022-23  | 2023-24  | 2024-25  | 2024-25<br>(Proj) |
|         |        |        |        |        |        | COLLECTION<br>IN LAKHS | 2,197.98 | 2,241.42 | 3,023.71 | 5,029.01 | 2,243.61 | 5,384.66          |