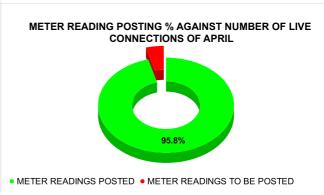

| Total No. of Live connection<br>on April  | Total No. of readings posted on April           | Total Readings of April<br>against 50% Total Live<br>Connections of April 24   |
|-------------------------------------------|-------------------------------------------------|--------------------------------------------------------------------------------|
| 221,433                                   | 106,046                                         | 95.78%                                                                         |
| Total No. of Live connection<br>on June   | Total No. of<br>readings<br>posted on<br>June   | Total Readings of June<br>against 50% Total Live<br>Connections of June 24     |
| 223,709                                   | 108,500                                         | 97.00%                                                                         |
| Total No. of Live connection<br>on August | Total No. of<br>readings<br>posted on<br>August | Total Readings of August<br>against 50% Total Live<br>Connections of August 24 |
| 224,547                                   | 109,856                                         | 97.85%                                                                         |