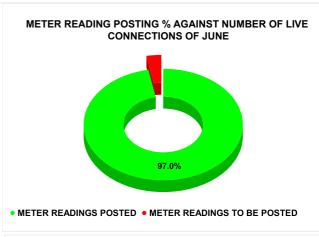

| Total No. of Live connection<br>on April  | Total No. of readings posted on April           | Total Readings of April<br>against 50% Total Live<br>Connections of April 24   |
|-------------------------------------------|-------------------------------------------------|--------------------------------------------------------------------------------|
| 221,433                                   | 106,046                                         | 95.78%                                                                         |
| Total No. of Live connection<br>on June   | Total No. of<br>readings<br>posted on<br>June   | Total Readings of June<br>against 50% Total Live<br>Connections of June 24     |
| 223,709                                   | 108,500                                         | 97.00%                                                                         |
| Total No. of Live connection<br>on August | Total No. of<br>readings<br>posted on<br>August | Total Readings of August<br>against 50% Total Live<br>Connections of August 24 |
| 224,547                                   | 109,856                                         | 97.85%                                                                         |