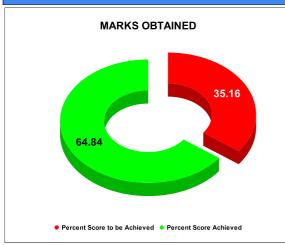

| COMPREHENSIVE INDEX | Marks | Total marks | Rank |
|---------------------|-------|-------------|------|
|                     | 72.87 | 100         | 19   |

|                                | Marks | Total marks | Rank |
|--------------------------------|-------|-------------|------|
| COMPREHENSIVE INDEX            | 72.87 | 100         | 19   |
| REVENUE COLLECTION ACHIEVEMENT | 19.33 | 25          | 4    |
| METER READING POSTING          | 16.00 | 16          | 3    |
| FAULTY METER REPLACEMENT       | 13.16 | 20          | 20   |
| MOBILE NO UPDATION             | 6.66  | 10          | 29   |
| REVENUE RECOVERY STATUS        | 1.20  | 8           | 15   |
| JAL JEEVAN MISSION ROUTING     | 10.00 | 10          | 7    |
| AMNESTY                        | 6.50  | 11          | 20   |