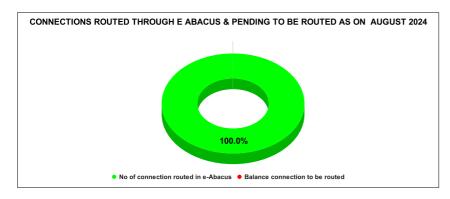

|        | Marks                            | Rank                          |                                       |
|--------|----------------------------------|-------------------------------|---------------------------------------|
|        | 10.00                            | 10                            | 7                                     |
| MARCH  | Total No of<br>JJM<br>Connection | No of connection routed in e- | Balance<br>connection to<br>be routed |
|        | 90,595                           | 90,595                        | 0                                     |
| APRIL  | Total No of<br>JJM<br>Connection | No of connection routed in e- | Balance<br>connection to<br>be routed |
|        | 88,551                           | 88,462                        | 89                                    |
|        | Total No of                      | No of                         | Balance                               |
| MAY    | JJM<br>Connection                | connection<br>routed in e-    | connection to<br>be routed            |
| ····Ai | 89,602                           | 89,517                        | 85                                    |
| JUNE   | Total No of<br>JJM<br>Connection | No of connection routed in e- | Balance<br>connection to<br>be routed |
| 55.112 | 90,450                           | 90,371                        | 79                                    |
|        | Total No of                      | No of connection              | Balance                               |
| JULY   | JJM<br>Connection                | routed in e-                  | connection to<br>be routed            |
| 302.   | 90,880                           | 90,805                        | 75                                    |
|        | Total No of                      | No of                         | Balance                               |
| AUGUST | JJM<br>Connection                | connection<br>routed in e-    | connection to be routed               |
| AUGUST | 34,344                           | 34,333                        | 11                                    |