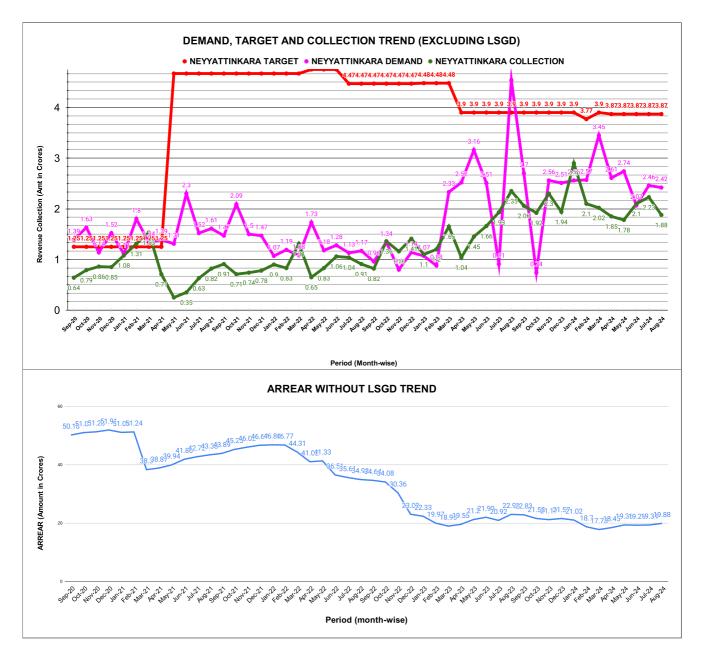

7                      | 6.59%           |
|      |                               |                    |            |                                |                 |         |                              |                    |            |                                |                 |
|      |                               |                    |            |                                |                 |         |                              |                    |            |                                |                 |
|      |                               |                    |            |                                |                 |         |                              |                    |            |                                |                 |



|         | COLLECTION IN LAKHS |        |        |        |        |                        |         |          |          |          |          |                   |
|---------|---------------------|--------|--------|--------|--------|------------------------|---------|----------|----------|----------|----------|-------------------|
| YEAR    | April               | Мау    | June   | July   | August | September              | October | November | December | January  | February | March             |
| 2020-21 | 8.00                | 42.67  | 68.91  | 50.20  | 51.19  | 64.29                  | 79.46   | 86.36    | 85.23    | 108.49   | 130.97   | 152.53            |
| 2021-22 | 70.92               | 24.58  | 34.99  | 63.41  | 82.30  | 91.50                  | 70.85   | 73.57    | 77.58