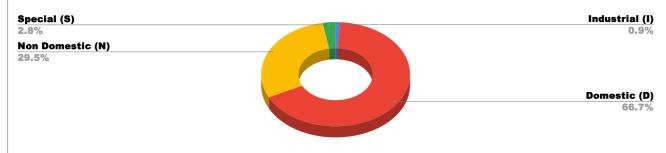

## കേരള ജല അതോറിറ്റി

| NEYY                                   | ATTINKARA        |            | AUGUST        | Report<br>Generated at | 07/10/2024 14:48:18 | Rank-26                                                 |  |  |
|----------------------------------------|------------------|------------|---------------|------------------------|---------------------|---------------------------------------------------------|--|--|
|                                        | Name of Executiv | e Engineer |               |                        | Sri. Jayakun        | nar P                                                   |  |  |
| Name of Revenue officer Sri. Ranjeev s |                  |            |               |                        |                     |                                                         |  |  |
| CONNECTIONS AS ON AS ON A              | NUGUST : 1,81    | ,209       | ARREARS IN CR | IST : 1                | 9.88                |                                                         |  |  |
|                                        |                  | ARREARS    |               |                        |                     |                                                         |  |  |
| STATE GOVERNMENT                       | CENTRAL GOVERNME | NT PSU     |               | OTHERS                 |                     | LSGD                                                    |  |  |
| 2,01,55,382                            | 3,38,720         | 2,18,374   | •             | 17,81,25,540           |                     | ,80,825                                                 |  |  |
| OTHERS                                 | ARREAR BR        |            | CLUDIN        |                        | Ce                  | entral Gov<br>0.2%<br>State Gov<br>10.1%<br>PSU<br>0.1% |  |  |