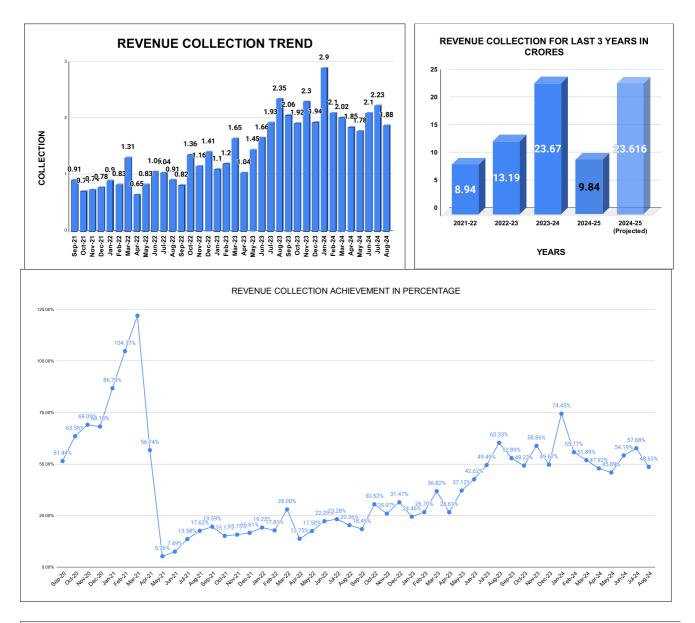

|         | COLLECTION IN LAKHS |        |        |        |        |                        |         |          |          |          |          |                   |
|---------|---------------------|--------|--------|--------|--------|------------------------|---------|----------|----------|----------|----------|-------------------|
| YEAR    | April               | Мау    | June   | July   | August | September              | October | November | December | January  | February | March             |
| 2020-21 | 8.00                | 42.67  | 68.91  | 50.20  | 51.19  | 64.29                  | 79.46   | 86.36    | 85.23    | 108.49   | 130.97   | 152.53            |
| 2021-22 | 70.92               | 24.58  | 34.99  | 63.41  | 82.30  | 91.50                  | 70.85   | 73.57    | 77.58    | 89.76    | 83.15    | 130.78            |
| 2022-23 | 65.32               | 83.14  | 105.89 | 104.05 | 91.03  | 82.46                  | 136.42  | 116.07   | 140.67   | 109.59   | 119.63   | 164.95            |
| 2023-24 | 103.77              | 144.78 | 166.23 | 193.03 | 235.28 | 206.27                 | 191.96  | 229.56   | 193.72   | 290.34   | 210.25   | 202.36            |
| 2024-25 | 185.44              | 177.58 | 209.72 | 223.22 | 188.20 |                        |         |          |          |          |          |                   |
|         |                     |        |        | •      |        | YEAR                   | 2020-21 | 2021-22  | 2022-23  | 2023-24  | 2024-25  | 2024-25<br>(Proj) |
|         |                     |        |        |        |        | COLLECTION<br>IN LAKHS | 928.29  | 893.40   | 1,319.21 | 2,367.54 | 984.17   | 2,362.00          |