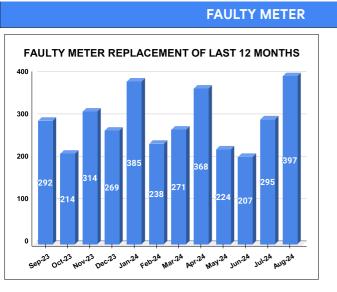

narks

Rank

25

|        |                           | Marks<br>11.93 | Total marks 20        | Rank<br>24                              |
|--------|---------------------------|----------------|-----------------------|-----------------------------------------|
| MONTH  | Total No.of Faulty meters |                | Faulty meter<br>laced | Number of<br>Faulty<br>meter<br>pending |
| MARCH  | 1,365                     | 2              | 1,094                 |                                         |
| APRIL  | 1,081                     | 3              | 68                    | 713                                     |
| MAY    | 1,154                     | 2              | 930                   |                                         |
| JUNE   | 1,181                     | 2              | 974                   |                                         |
| JULY   | 1,165                     | 295            |                       | 870                                     |
| AUGUST | 1,230                     | 5              | 97                    | 833                                     |