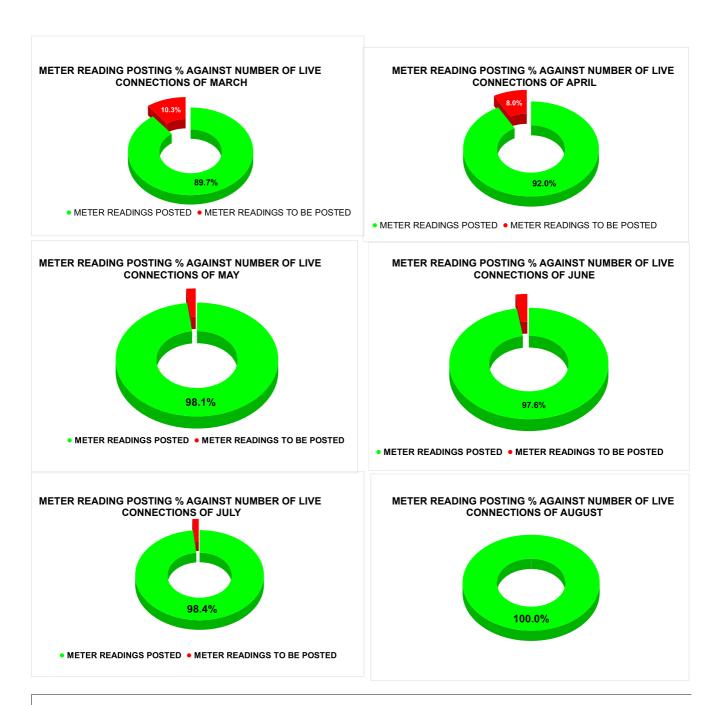

| READING POSTING | Marks | Total m |
|-----------------|-------|---------|
|                 | 14.69 | 16      |

| Total No. of Live connection on March  | Total No. of<br>readings<br>posted on<br>March | Total Readings of March<br>against 50% Total Live<br>Connections of March 24 |
|----------------------------------------|------------------------------------------------|------------------------------------------------------------------------------|
| 191,587                                | 85,955                                         | 89.73%                                                                       |
| Total No. of Live<br>connection on May | Total No. of<br>readings<br>posted on<br>May   | Total Readings of May<br>against 50% Total Live<br>Connections of May 24     |
| 176,088                                | 86,371                                         | 98.10%                                                                       |
| Total No. of Live connection on July   | Total No. of<br>readings<br>posted on<br>July  | Total Readings of July<br>against 50% Total Live<br>Connections of July 24   |
| 179,355                                | 88,232                                         | 98.39%                                                                       |

METER

| Total No. of Live connection<br>on April  | Total No. of<br>readings<br>posted on<br>April  | Total Readings of April<br>against 50% Total Live<br>Connections of April 24   |  |
|-------------------------------------------|-------------------------------------------------|--------------------------------------------------------------------------------|--|
| 175,580                                   | 80,748                                          | 91.98%                                                                         |  |
| Total No. of Live connection<br>on June   | Total No. of<br>readings<br>posted on<br>June   | Total Readings of June<br>against 50% Total Live<br>Connections of June 24     |  |
| 175,897                                   | 85,843                                          | 97.61%                                                                         |  |
| Total No. of Live connection<br>on August | Total No. of<br>readings<br>posted on<br>August | Total Readings of August<br>against 50% Total Live<br>Connections of August 24 |  |
| 173,294                                   | 87,609                                          | 101.11%                                                                        |  |