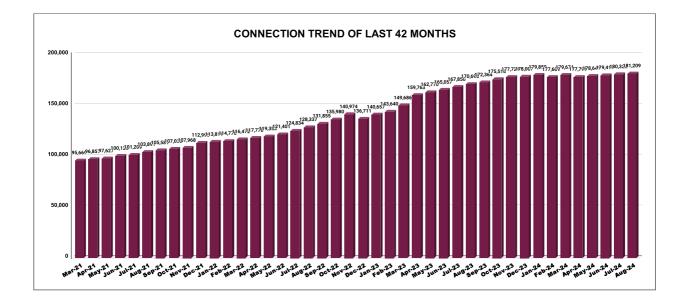

|         | <b>CONNECTION OF LAST 53 MONTHS</b> |          |          |          |          |           |          |          |          |          |          |          |
|---------|-------------------------------------|----------|----------|----------|----------|-----------|----------|----------|----------|----------|----------|----------|
| YEAR    | April                               | May      | June     | July     | August   | September | October  | November | December | January  | February | March    |
| 2020-21 | 76,648                              | 77,016   | 77,457   | 77,750   | 77,935   | 78,200    | 78,474   | 89,803   | 89,945   | 92,084   | 93,737   | 95,669   |
| 2021-22 | 96,857                              | 97,627   | 1,00,126 | 1,01,209 | 1,03,891 | 1,05,581  | 1,07,032 | 1,07,968 | 1,12,995 | 1,13,811 | 1,14,776 | 1,16,472 |
| 2022-23 | 1,17,778                            | 1,19,353 | 1,21,401 | 1,24,834 | 1,28,337 | 1,31,855  | 1,35,980 | 1,40,974 | 1,36,711 | 1,40,657 | 1,43,640 | 1,49,686 |
| 2023-24 | 1,59,763                            | 1,62,770 | 1,65,057 | 1,67,850 | 1,70,696 | 1,72,364  | 1,75,516 | 1,77,721 | 1,78,007 | 1,79,850 | 1,77,609 | 1,79,674 |
| 2024-25 | 1,77,796                            | 1,78,641 | 1,79,419 | 1,80,322 | 1,81,209 |           |          |          |          |          |          |          |