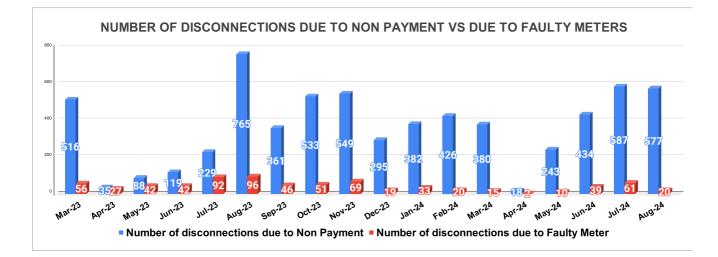

| DISCONNECTION STATUS      |       |     |      |      | Marks  | Total marks | Rank    |          |          |         |          |            |
|---------------------------|-------|-----|------|------|--------|-------------|---------|----------|----------|---------|----------|------------|
| DISCONNECTI<br>ONS        | APRIL | MAY | JUNE | JULY | AUGUST | SEPTEMBER   | OCTOBER | NOVEMBER | DECEMBER | JANUARY | FEBRUARY | -<br>MARCH |
| DUE TO NON<br>PAYMENT ( ) | 35    | 88  | 119  | 229  | 765    | 361         | 533     | 549      | 295      | 382     | 426      | 380        |
| DUE TO FAULTY<br>METER )  | 27    | 42  | 42   | 92   | 96     | 46          | 51      | 69       | 19       | 33      | 20       | 15         |
| DUE TO NON<br>PAYMENT()   | 18    | 243 | 434  | 587  | 577    |             |         |          |          |         |          |            |
| DUE TO FAULTY<br>METER()  | 2     | 10  | 39   | 61   | 20     |             |         |          |          |         |          |            |