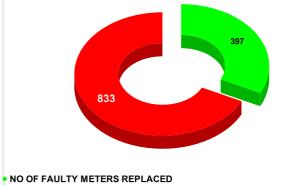

narks

Rank

25

|        |                           | Marks<br>11.93 | Total marks 20        | Rank<br>24                              |
|--------|---------------------------|----------------|-----------------------|-----------------------------------------|
| MONTH  | Total No.of Faulty meters |                | Faulty meter<br>laced | Number of<br>Faulty<br>meter<br>pending |
| MARCH  | 1,365                     | 2              | 1,094                 |                                         |
| APRIL  | 1,081                     | 3              | 68                    | 713                                     |
| MAY    | 1,154                     | 2              | 930                   |                                         |
| JUNE   | 1,181                     | 2              | 974                   |                                         |
| JULY   | 1,165                     | 295            |                       | 870                                     |
| AUGUST | 1,230                     | 5              | 97                    | 833                                     |

.

.

FAULTY METER REPLACED VS FAULTY METER TO BE REPLACED ON JULY

FAULTY METER REPLACED VS FAULTY METER TO BE REPLACED ON AUGUST

| • F | METERS | TO BE | = REDI | ACED |
|-----|--------|-------|--------|------|