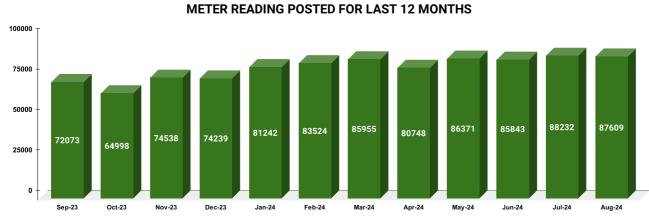

| READING POSTING | Marks | Total m |
|-----------------|-------|---------|
|                 | 14.69 | 16      |

| Total No. of Live connection on March  | Total No. of<br>readings<br>posted on<br>March | Total Readings of March<br>against 50% Total Live<br>Connections of March 24 |
|----------------------------------------|------------------------------------------------|------------------------------------------------------------------------------|
| 191,587                                | 85,955                                         | 89.73%                                                                       |
| Total No. of Live<br>connection on May | Total No. of<br>readings<br>posted on<br>May   | Total Readings of May<br>against 50% Total Live<br>Connections of May 24     |
| 176,088                                | 86,371                                         | 98.10%                                                                       |
| Total No. of Live connection on July   | Total No. of<br>readings<br>posted on<br>July  | Total Readings of July<br>against 50% Total Live<br>Connections of July 24   |
| 179,355                                | 88,232                                         | 98.39%                                                                       |

METER

| Total No. of Live connection<br>on April  | Total No. of<br>readings<br>posted on<br>April  | Total Readings of April<br>against 50% Total Live<br>Connections of April 24   |  |
|-------------------------------------------|-------------------------------------------------|--------------------------------------------------------------------------------|--|
| 175,580                                   | 80,748                                          | 91.98%                                                                         |  |
| Total No. of Live connection<br>on June   | Total No. of<br>readings<br>posted on<br>June   | Total Readings of June<br>against 50% Total Live<br>Connections of June 24     |  |
| 175,897                                   | 85,843                                          | 97.61%                                                                         |  |
| Total No. of Live connection<br>on August | Total No. of<br>readings<br>posted on<br>August | Total Readings of August<br>against 50% Total Live<br>Connections of August 24 |  |
| 173,294                                   | 87,609                                          | 101.11%                                                                        |  |