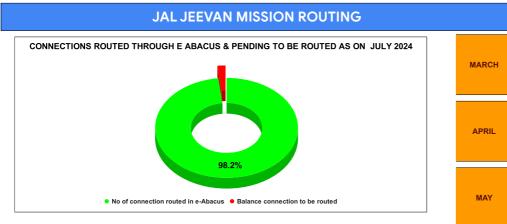

|        | 9.98                             | 10                                  | 21                                    |  |
|--------|----------------------------------|-------------------------------------|---------------------------------------|--|
|        |                                  |                                     |                                       |  |
| MARCH  | Total No of<br>JJM<br>Connection | No of<br>connection<br>routed in e- | Balance<br>connection to<br>be routed |  |
|        | 53,133                           | 53,047                              | 86                                    |  |
| APRIL  | Total No of<br>JJM<br>Connection | No of<br>connection<br>routed in e- | Balance<br>connection to<br>be routed |  |
|        | 37,384                           | 25,904                              | 11,480                                |  |
| MAY    | Total No of<br>JJM<br>Connection | No of<br>connection<br>routed in e- | Balance<br>connection to<br>be routed |  |
|        | 37,590                           | 26,604                              | 10,986                                |  |
| JUNE   | Total No of<br>JJM<br>Connection | No of<br>connection<br>routed in e- | Balance<br>connection to<br>be routed |  |
|        | 37,831                           | 26,897                              | 10,934                                |  |
| JULY   | Total No of<br>JJM<br>Connection | No of<br>connection<br>routed in e- | Balance<br>connection to<br>be routed |  |
|        | 38,008                           | 37,314                              | 694                                   |  |
| AUGUST | Total No of<br>JJM<br>Connection | No of<br>connection<br>routed in e- | Balance<br>connection<br>to be routed |  |
|        | 98,032                           | 97,929                              | 103                                   |  |