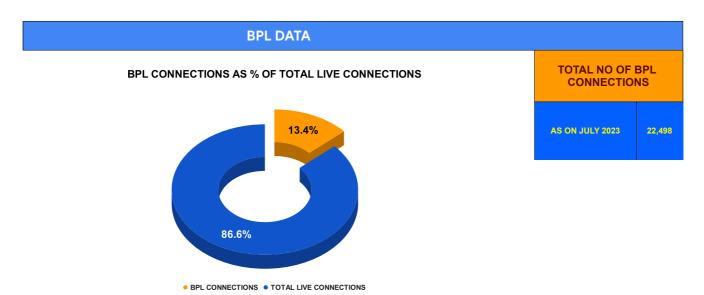

| M. GOPI, INDIRA INDUSTRIES, PARASSALA, .                                                                      | 12,15,325 |
| 6     | MONIMON, VASANTHA BHAVAN 8921335454,<br>NELLIKKAKUZHI, KANJIRAMKULAM                                          | 11,35,497 |
| 7     | THE HEAD MASTER, GOVT LPS KAZHIVOOR,<br>KP 5/449, KAZHIVOOR,04712266550                                       | 10,45,460 |
| 8     | THE HEADMASTER, G.H.S ANAVOOR,<br>KUNNATHUKAL, .                                                              | 9,82,709  |
| 9     | THE PRESIDENT, KARICHAL, MAHILA<br>SAMAJAM,                                                                   | 9,82,064  |
| 10    | THE MANAGER, ST.JOSEPH L.P.S, CHOWARA.<br>P,.O, .                                                             | 8,96,420  |



Total marks Marks Rank **COMPREHENSIVE INDEX** 65.58 100 26 MARKS OBTAINED **DIVISION RANK IN VARIOUS PARAMETERS** (1) 35.16 (11) RANK 64.84 (18) (24) (27) Percent Score to be Achieved 
Percent Score Achieved

|                                | Marks | Total marks | Rank |
|--------------------------------|-------|-------------|------|
| COMPREHENSIVE INDEX            | 65.58 | 100         | 26   |
| REVENUE COLLECTION ACHIEVEMENT | 13.97 | 25          | 21   |
| METER READING POSTING          | 14.69 | 16          | 25   |
| FAULTY METER REPLACEMENT       | 11.93 | 20          | 24   |
| MOBILE NO UPDATION             | 10.00 | 10          | 16   |
| REVENUE RECOVERY STATUS        | 0.02  | 8           | 28   |
| JAL JEEVAN MISSION ROUTING     | 9.98  | 10          | 21   |
| AMNESTY