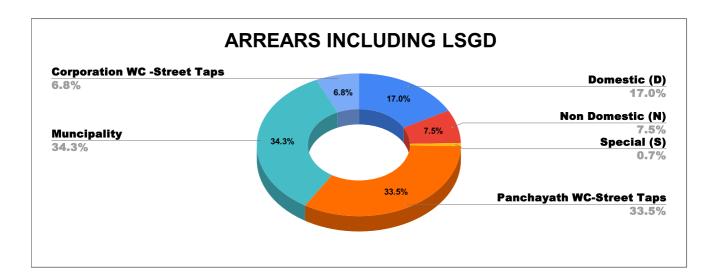

| DOMESTIC     | NON DOMESTIC | INDUSTRIAL | SPECIAL   | BULK<br>SUPPLY | Panchayath WC-Street<br>Taps | Muncipality<br>WC -Street Taps | Corporation WC -<br>Street Taps |
|--------------|--------------|------------|-----------|----------------|------------------------------|--------------------------------|---------------------------------|
| 13,26,81,647 | 5,87,51,392  | 18,53,532  | 55,51,445 | 0              | 26,09,99,959                 | 26,73,60,653                   | 5,32,20,213                     |