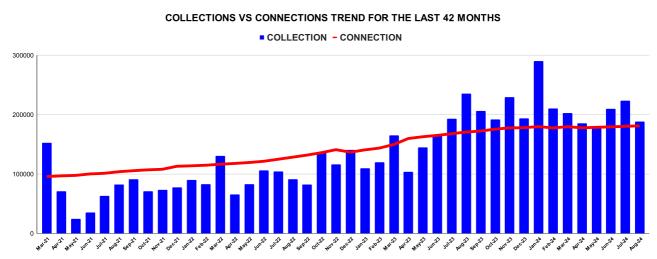

|         | <b>CONNECTION OF LAST 53 MONTHS</b> |          |          |          |          |           |          |          |          |          |          |          |
|---------|-------------------------------------|----------|----------|----------|----------|-----------|----------|----------|----------|----------|----------|----------|
| YEAR    | April                               | May      | June     | July     | August   | September | October  | November | December | January  | February | March    |
| 2020-21 | 76,648                              | 77,016   | 77,457   | 77,750   | 77,935   | 78,200    | 78,474   | 89,803   | 89,945   | 92,084   | 93,737   | 95,669   |
| 2021-22 | 96,857                              | 97,627   | 1,00,126 | 1,01,209 | 1,03,891 | 1,05,581  | 1,07,032 | 1,07,968 | 1,12,995 | 1,13,811 | 1,14,776 | 1,16,472 |
| 2022-23 | 1,17,778                            | 1,19,353 | 1,21,401 | 1,24,834 | 1,28,337 | 1,31,855  | 1,35,980 | 1,40,974 | 1,36,711 | 1,40,657 | 1,43,640 | 1,49,686 |
| 2023-24 | 1,59,763                            | 1,62,770 | 1,65,057 | 1,67,850 | 1,70,696 | 1,72,364  | 1,75,516 | 1,77,721 | 1,78,007 | 1,79,850 | 1,77,609 | 1,79,674 |
| 2024-25 | 1,77,796                            | 1,78,641 | 1,79,419 | 1,80,322 | 1,81,209 |           |          |          |          |          |          |          |