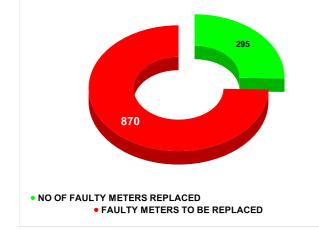

narks

Rank

25

|        |                           | Marks<br>11.93 | Total marks 20        | Rank<br>24                              |
|--------|---------------------------|----------------|-----------------------|-----------------------------------------|
| MONTH  | Total No.of Faulty meters |                | Faulty meter<br>laced | Number of<br>Faulty<br>meter<br>pending |
| MARCH  | 1,365                     | 2              | 1,094                 |                                         |
| APRIL  | 1,081                     | 3              | 68                    | 713                                     |
| MAY    | 1,154                     | 2              | 930                   |                                         |
| JUNE   | 1,181                     | 2              | 974                   |                                         |
| JULY   | 1,165                     | 295            |                       | 870                                     |
| AUGUST | 1,230                     | 5              | 97                    | 833                                     |

.

.

FAULTY METER REPLACED VS FAULTY METER TO BE REPLACED ON JULY

FAULTY METER REPLACED VS FAULTY METER TO BE REPLACED ON AUGUST

| • F | METERS | TO BE | = REDI | ACED |
|-----|--------|-------|--------|------|