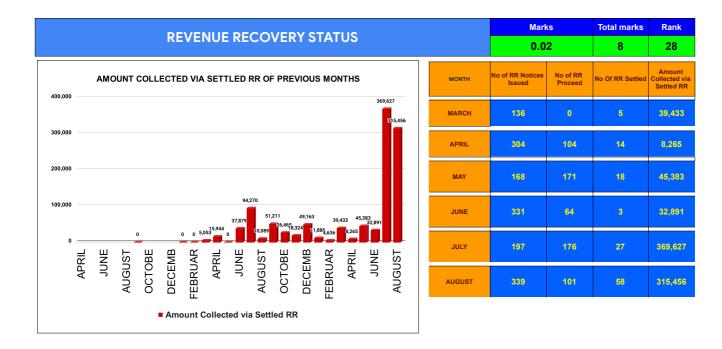

|                                | Marks | Total marks | Rank |
|--------------------------------|-------|-------------|------|
| COMPREHENSIVE INDEX            | 65.58 | 100         | 26   |
| REVENUE COLLECTION ACHIEVEMENT | 13.97 | 25          | 21   |
| METER READING POSTING          | 14.69 | 16          | 25   |
| FAULTY METER REPLACEMENT       | 11.93 | 20          | 24   |
| MOBILE NO UPDATION             | 10.00 | 10          | 16   |
| REVENUE RECOVERY STATUS        | 0.02  | 8           | 28   |
| JAL JEEVAN MISSION ROUTING     | 9.98  | 10          | 21   |
| AMNESTY                        | 4.98  | 11          | 26   |