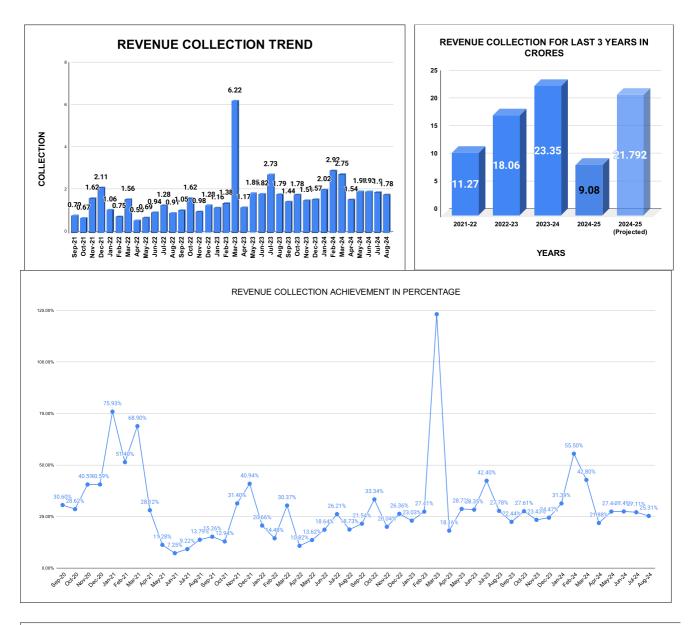

|         | COLLECTION IN LAKHS |        |        |        |        |                        |          |          |          |          |          |                   |
|---------|---------------------|--------|--------|--------|--------|------------------------|----------|----------|----------|----------|----------|-------------------|
| YEAR    | April               | Мау    | June   | July   | August | September              | October  | November | December | January  | February | March             |
| 2020-21 | 6.45                | 68.96  | 96.82  | 77.11  | 52.80  | 63.64                  | 59.53    | 84.43    | 84.43    | 157.94   | 106.90   | 143.31            |
| 2021-22 | 58.49               | 58.08  | 37.33  | 47.48  | 71.04  | 78.61                  | 66.63    | 161.70   | 210.84   | 106.38   | 74.57    | 156.41            |
| 2022-23 | 54.63               | 68.78  | 94.12  | 127.66 | 91.23  | 104.89                 | 162.37   | 97.57    | 128.36   | 116.28   | 138.45   | 622.21            |
| 2023-24 | 116.77              | 184.75 | 182.31 | 272.64 | 178.64 | 144.30                 | 177.54   | 150.64   | 157.37   | 201.86   | 291.93   | 275.18            |
| 2024-25 | 153.58              | 192.64 | 193.01 | 190.31 | 177.64 |                        |          |          |          |          |          |                   |
|         |                     |        |        |        |        | YEAR                   | 2020-21  | 2021-22  | 2022-23  | 2023-24  | 2024-25  | 2024-25<br>(Proj) |
|         |                     |        |        |        |        | COLLECTION<br>IN LAKHS | 1,002.32 | 1,127.56 | 1,806.55 | 2,333.94 | 907.19   | 2,177.26          |