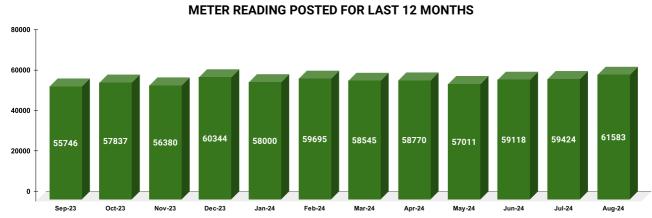

| METER | POSTING |  |
|-------|---------|--|
|       |         |  |

| Marks | Total marks | Rank |
|-------|-------------|------|
| 14.59 | 16          | 27   |

| Total No. of Live<br>connection on March | Total No. of<br>readings<br>posted on<br>March | Total Readings of March<br>against 50% Total Live<br>Connections of March 24 |
|------------------------------------------|------------------------------------------------|------------------------------------------------------------------------------|
| 123,421                                  | 58,545                                         | 94.87%                                                                       |
| Total No. of Live<br>connection on May   | Total No. of<br>readings<br>posted on<br>May   | Total Readings of May<br>against 50% Total Live<br>Connections of May 24     |
| 121,171                                  | 57,011                                         | 94.10%                                                                       |
| Total No. of Live connection on July     | Total No. of<br>readings<br>posted on<br>July  | Total Readings of July<br>against 50% Total Live<br>Connections of July 24   |
| 126,790                                  | 59,424                                         | 93.74%                                                                       |

| Total No. of Live connection<br>on April  | Total No. of<br>readings<br>posted on<br>April  | Total Readings of April<br>against 50% Total Live<br>Connections of April 24   |  |
|-------------------------------------------|-------------------------------------------------|--------------------------------------------------------------------------------|--|
| 124,486                                   | 58,770                                          | 94.42%                                                                         |  |
| Total No. of Live connection<br>on June   | Total No. of<br>readings<br>posted on<br>June   | Total Readings of June<br>against 50% Total Live<br>Connections of June 24     |  |
| 124,048                                   | 59,118                                          | 95.31%                                                                         |  |
| Total No. of Live connection<br>on August | Total No. of<br>readings<br>posted on<br>August | Total Readings of August<br>against 50% Total Live<br>Connections of August 24 |  |
| 128,066                                   | 61,583                                          | 96.17%                                                                         |  |