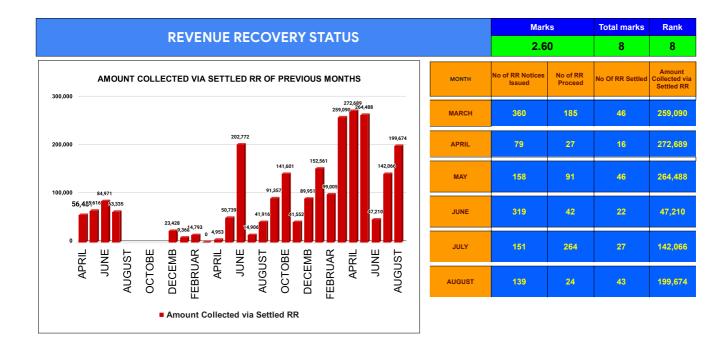

BPL CONNECTIONS
TOTAL LIVE CONNECTIONS

|                                | Marks | Total marks | Rank |
|--------------------------------|-------|-------------|------|
| COMPREHENSIVE INDEX            | 69.97 | 100         | 21   |
| REVENUE COLLECTION ACHIEVEMENT | 9.31  | 25          | 29   |
| METER READING POSTING          | 14.59 | 16          | 27   |
| FAULTY METER REPLACEMENT       | 13.99 | 20          | 15   |
| MOBILE NO UPDATION             | 10.00 | 10          | 9    |
| REVENUE RECOVERY STATUS        | 2.60  | 8           | 8    |
| JAL JEEVAN MISSION ROUTING     | 10.00 | 10          | 8    |
| AMNESTY                        | 9.48  | 11          | 3    |

|      |                          | RE\                | /ENUE C | OLLECT                         |                 | HIEVE   | MENT  |                         |                    | Marks<br>9.31 | Total marks<br>25.00           | Rank<br>29      |
|------|--------------------------|--------------------|---------|--------------------------------|-----------------|---------|-------|-------------------------|--------------------|---------------|--------------------------------|-----------------|
|      |                          |                    |         |                                | SEC             | ION RAN | IKING |                         |                    |               |                                | ,               |
|      |                          | JU                 | JLY     |                                |                 |         |       |                         | AUG                | UST           |                                |                 |
| Rank | SECTION<br>NAME          | Opening<br>Balance | Demand  | Collection<br>For the<br>Month | %<br>Collection |         | Rank  | SECTION<br>NAME         | Opening<br>Balance | Demand        | Collection<br>For the<br>Month | %<br>Collection |
| 1    | Thrissur<br>Section1     | 17181162           | 3246609 | 4995001                        | 24.45%          |         | 1     | Thrissur Section1       | 15348446           | 6116266       | 6796325                        | 31.66%          |
| 2    | Peechi<br>Section        | 2582405            | 524596  | 597549                         | 19.23%          |         | 2     | Vadakanchery<br>Section | 6130372            | 1894003       | 1279870                        | 15.95%          |
| 3    | Guruvayoor<br>Section    | 12231419           | 5823970 | 3456549                        | 19.14%          |         | 3     | Peechi Section          | 2505497            | 578363        | 460713                         | 14.94%          |
| 4    | Vadakancher<br>y Section | 5543970            | 1793171 | 1198317                        | 16.33%          |         | 4     | Chelakkara<br>Section   | 5385458            | 1726456       | 1029597                        | 14.48%          |
| 5    | Chelakkara<br>Section    | 4484475            | 1949148 | 997438                         | 15.50%          |         | 5     | Guruvayoor<br>Section   | 14427168           | 3495439       | 1860753                        | 10.38%          |
| 6    | Thrithala<br>Section     | 15589558           | 2334351 | 1996570                        | 11.14%          |         | 6     | Thrithala<br>Section    | 15894530           | 2080708       | 1571787                        | 8.74%           |
| 7    | Thrissur<br>Section2     | 36085166           | 5719943 | 4352773                        | 10.41%          |         | 7     | Thrissur<br>Section2    | 37396705           | 4457045       | 3576038                        | 8.54%           |
| 8    | Kunnamkula<br>m Section  | 15923146           | 1961415 | 1415214                        | 7.91%           |         | 8     | Kunnamkulam<br>Section  | 16405633           | 1946950       | 1182176                        | 6.44%           |
|      |                          |                    |         |                                |                 |         |       |                         |                    |               |                                |                 |
|      |                          |                    |         |                                |                 |         |       |                         |                    |               |                                |                 |
|      |                          |                    |         |                                |                 |         |       |                         |                    |               |                                |                 |

|      |                          |                    |            |                                | SUB-D           | RANKING |                         |                    |            |                                |                 |
|------|--------------------------|--------------------|------------|--------------------------------|-----------------|---------|-------------------------|--------------------|------------|--------------------------------|-----------------|
|      |                          | JU                 | ILY        |                                |                 |         |                         | AUG                | JST        |                                |                 |
| Rank | Sub-<br>Division         | Opening<br>Balance | Demand     | Collection<br>For the<br>Month | %<br>Collection | Rank    | Sub-Division            | Opening<br>Balance | Demand     | Collection<br>For the<br>Month | %<br>Collection |
| 1    | Vadakancher<br>y Sub Dn. | 10,028,445         | 3,742,319  | 2,195,755                      | 15.95%          | 1       | Vadakanchery<br>Sub Dn. | 11,515,830         | 3,620,459  | 2,309,467                      | 15.26%          |
| 2    | Guruvayoor<br>Sub dn.    | 43,744,123         | 10,119,736 | 6,868,333                      | 12.75%          | 2       | Guruvayoor Sub<br>dn.   | 46,727,331         | 7,523,097  | 4,614,716                      | 8.51%           |
| 3    | Thrissur Sub<br>Dn.      | 379,820,687        | 28,959,113 | 9,967,225                      | 2.44%           | 3       | Thrissur Sub Dn.        | 398,668,665        | 29,467,992 | 10,840,276                     | 2.53%           |
|      |                          |                    |            |                                |                 |         |                         |                    |            |                                |                 |
|      |                          |                    |            |                                |                 |         |                         |                    |            |                                |                 |