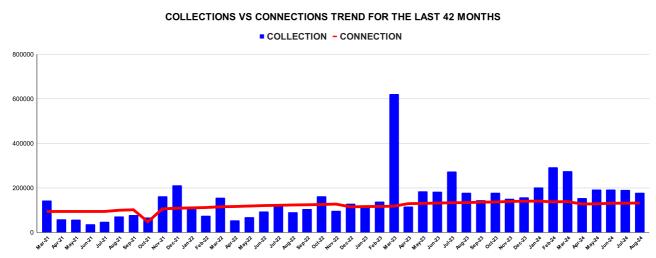

|         |          |          |          | COI      | NNECT    | ION O     | F LAST   | <b>53 MON</b> | THS      |          |          |          |
|---------|----------|----------|----------|----------|----------|-----------|----------|---------------|----------|----------|----------|----------|
| YEAR    | April    | Мау      | June     | July     | August   | September | October  | November      | December | January  | February | March    |
| 2020-21 | 71,396   | 71,969   | 72,339   | 72,566   | 72,752   | 72,921    | 73,099   | 85,993        | 85,993   | 86,727   | 90,693   | 93,880   |
| 2021-22 | 93,880   | 93,880   | 93,880   | 93,880   | 99,445   | 1,01,558  | 47,257   | 1,05,595      | 1,08,443 | 1,10,070 | 1,11,560 | 1,14,906 |
| 2022-23 | 1,16,165 | 1,18,229 | 1,20,419 | 1,21,585 | 1,23,072 | 1,23,949  | 1,25,214 | 1,26,966      | 1,14,678 | 1,15,938 | 1,16,463 | 1,17,536 |
| 2023-24 | 1,28,990 | 1,30,243 | 1,31,572 | 1,33,044 | 1,33,635 | 1,35,624  | 1,36,354 | 1,38,958      | 1,39,863 | 1,40,452 | 1,36,919 | 1,38,509 |
| 2024-25 | 1,27,497 | 1,28,173 | 1,30,863 | 1,31,013 | 1,31,968 |           |          |               |          |          |          |          |