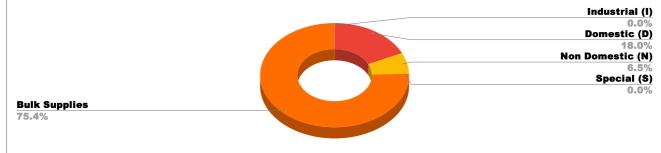

## ARREARS WITH OUT LSGD

## ARREAR BREAK UP WITH OUT LSGD

Domestic, Nondomestic and others

95.1%