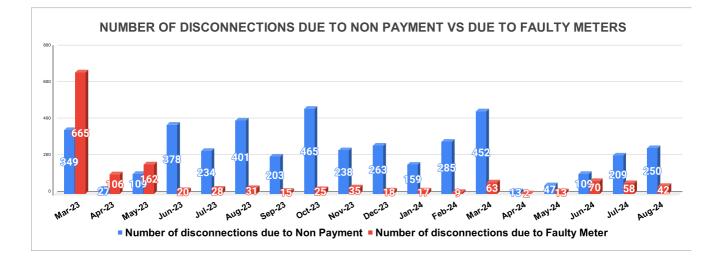

.

•

.

FAULTY METER REPLACED VS FAULTY METER TO BE REPLACED ON JULY

| DISCONNECTION STATUS      |       |     |      |      | Marks  | Total marks | Rank    |          |          |         |          |       |
|---------------------------|-------|-----|------|------|--------|-------------|---------|----------|----------|---------|----------|-------|
|                           |       |     |      |      |        |             | -       | -        | -        |         |          |       |
| DISCONNECTI<br>ONS        | APRIL | MAY | JUNE | JULY | AUGUST | SEPTEMBER   | OCTOBER | NOVEMBER | DECEMBER | JANUARY | FEBRUARY | MARCH |
| DUE TO NON<br>PAYMENT ( ) | 27    | 109 | 378  | 234  | 401    | 203         | 465     | 238      | 263      | 159     | 285      | 452   |
| DUE TO FAULTY<br>METER )  | 106   | 162 | 20   | 28   | 31     | 15          | 25      | 35       | 18       | 17      | 9        | 63    |
| DUE TO NON<br>PAYMENT()   | 13    | 47  | 109  | 209  | 250    |             |         |          |          |         |          |       |
| DUE TO FAULTY<br>METER()  | 2     | 13  | 70   | 58   | 42     |             |         |          |          |         |          |       |