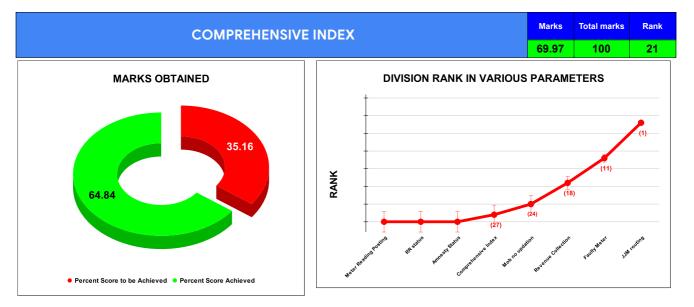

BPL CONNECTIONS
TOTAL LIVE CONNECTIONS

|                                | Marks | Total marks | Rank |
|--------------------------------|-------|-------------|------|
| COMPREHENSIVE INDEX            | 69.97 | 100         | 21   |
| REVENUE COLLECTION ACHIEVEMENT | 9.31  | 25          | 29   |
| METER READING POSTING          | 14.59 | 16          | 27   |
| FAULTY METER REPLACEMENT       | 13.99 | 20          | 15   |
| MOBILE NO UPDATION             | 10.00 | 10          | 9    |
| REVENUE RECOVERY STATUS        | 2.60  | 8           | 8    |
| JAL JEEVAN MISSION ROUTING     | 10.00 | 10          | 8    |
| AMNESTY                        | 9.48  | 11          | 3    |