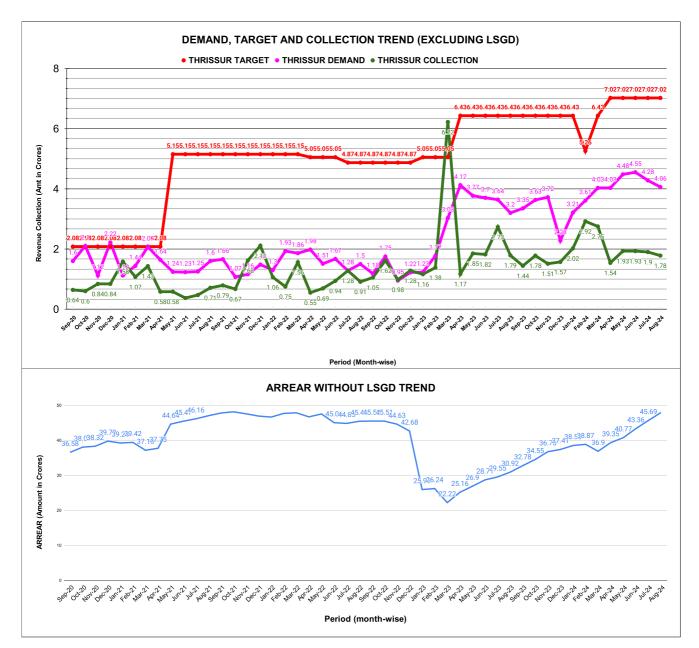

|         | COLLECTION IN LAKHS |        |        |        |        |                        |          |          |          |          |          |                   |
|---------|---------------------|--------|--------|--------|--------|------------------------|----------|----------|----------|----------|----------|-------------------|
| YEAR    | April               | Мау    | June   | July   | August | September              | October  | November | December | January  | February | March             |
| 2020-21 | 6.45                | 68.96  | 96.82  | 77.11  | 52.80  | 63.64                  | 59.53    | 84.43    | 84.43    | 157.94   | 106.90   | 143.31            |
| 2021-22 | 58.49               | 58.08  | 37.33  | 47.48  | 71.04  | 78.61                  | 66.63    | 161.70   | 210.84   | 106.38   | 74.57    | 156.41            |
| 2022-23 | 54.63               | 68.78  | 94.12  | 127.66 | 91.23  | 104.89                 | 162.37   | 97.57    | 128.36   | 116.28   | 138.45   | 622.21            |
| 2023-24 | 116.77              | 184.75 | 182.31 | 272.64 | 178.64 | 144.30                 | 177.54   | 150.64   | 157.37   | 201.86   | 291.93   | 275.18            |
| 2024-25 | 153.58              | 192.64 | 193.01 | 190.31 | 177.64 |                        |          |          |          |          |          |                   |
|         |                     |        |        |        |        | YEAR                   | 2020-21  | 2021-22  | 2022-23  | 2023-24  | 2024-25  | 2024-25<br>(Proj) |
|         |                     |        |        |        |        | COLLECTION<br>IN LAKHS | 1,002.32 | 1,127.56 | 1,806.55 | 2,333.94 | 907.19   | 2,177.26          |

|         |          |          |          | COI      | NNECT    | ION O     | F LAST   | <b>53 MON</b> | THS      |          |          |          |
|---------|----------|----------|----------|----------|----------|-----------|----------|---------------|----------|----------|----------|----------|
| YEAR    | April    | Мау      | June     | July     | August   | September | October  | November      | December | January  | February | March    |
| 2020-21 | 71,396   | 71,969   | 72,339   | 72,566   | 72,752   | 72,921    | 73,099   | 85,993        | 85,993   | 86,727   | 90,693   | 93,880   |
| 2021-22 | 93,880   | 93,880   | 93,880   | 93,880   | 99,445   | 1,01,558  | 47,257   | 1,05,595      | 1,08,443 | 1,10,070 | 1,11,560 | 1,14,906 |
| 2022-23 | 1,16,165 | 1,18,229 | 1,20,419 | 1,21,585 | 1,23,072 | 1,23,949  | 1,25,214 | 1,26,966      | 1,14,678 | 1,15,938 | 1,16,463 | 1,17,536 |
| 2023-24 | 1,28,990 | 1,30,243 | 1,31,572 | 1,33,044 | 1,33,635 | 1,35,624  | 1,36,354 | 1,38,958      | 1,39,863 | 1,40,452 | 1,36,919 | 1,38,509 |
| 2024-25 | 1,27,497 | 1,28,173 | 1,30,863 | 1,31,013 | 1,31,968 |           |          |               |          |          |          |          |