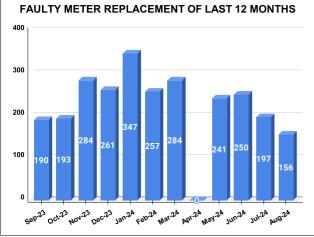

|        |                           | Marks<br>13.99                     | Total marks 20 | Rank<br>15                              |
|--------|---------------------------|------------------------------------|----------------|-----------------------------------------|
| MONTH  | Total No.of Faulty meters | Number of Faulty meter<br>replaced |                | Number of<br>Faulty<br>meter<br>pending |
| MARCH  | 705                       | 284                                |                | 421                                     |
| APRIL  | 3                         | 0                                  |                | 3                                       |
| MAY    | 788                       | 241                                |                | 547                                     |
| JUNE   | 728                       | 250                                |                | 478                                     |
| JULY   | 707                       | 197                                |                | 510                                     |
| AUGUST | 653                       | 156                                |                | 497                                     |