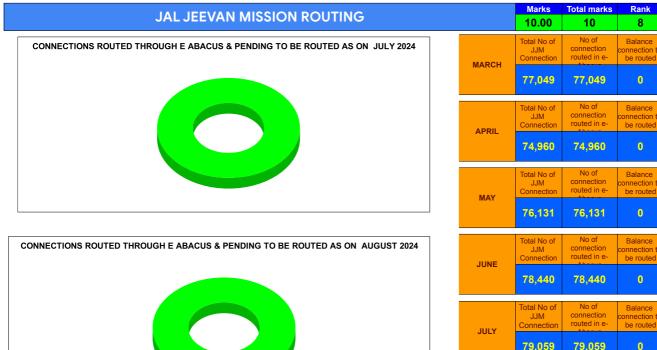

BPL CONNECTIONS
TOTAL LIVE CONNECTIONS

|                                | Marks | Total marks | Rank |
|--------------------------------|-------|-------------|------|
| COMPREHENSIVE INDEX            | 69.97 | 100         | 21   |
| REVENUE COLLECTION ACHIEVEMENT | 9.31  | 25          | 29   |
| METER READING POSTING          | 14.59 | 16          | 27   |
| FAULTY METER REPLACEMENT       | 13.99 | 20          | 15   |
| MOBILE NO UPDATION             | 10.00 | 10          | 9    |
| REVENUE RECOVERY STATUS        | 2.60  | 8           | 8    |
| JAL JEEVAN MISSION ROUTING     | 10.00 | 10          | 8    |
| AMNESTY                        | 9.48  | 11          | 3    |

### .

|        | 76,131                           | 76,131                              | 0                                     |
|--------|----------------------------------|-------------------------------------|---------------------------------------|
| JUNE   | Total No of<br>JJM<br>Connection | No of<br>connection<br>routed in e- | Balance<br>connection to<br>be routed |
| JONE   | 78,440                           | 78,440                              | 0                                     |
| JULY   | Total No of<br>JJM<br>Connection | No of<br>connection<br>routed in e- | Balance<br>connection to<br>be routed |
| JULI   | 79,059                           | 79,059                              | 0                                     |
|        | Total No of                      | No of                               | Balance                               |
| AUGUST | JJM<br>Connection                | connection<br>routed in e-          | connection to be routed               |
| A03031 | 79.911                           | 79.911                              | 0                                     |