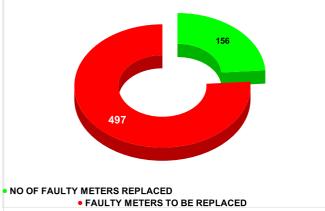

|        |                           | Marks<br>13.99                     | Total marks 20 | Rank<br>15                              |
|--------|---------------------------|------------------------------------|----------------|-----------------------------------------|
| MONTH  | Total No.of Faulty meters | Number of Faulty meter<br>replaced |                | Number of<br>Faulty<br>meter<br>pending |
| MARCH  | 705                       | 284                                |                | 421                                     |
| APRIL  | 3                         | 0                                  |                | 3                                       |
| MAY    | 788                       | 241                                |                | 547                                     |
| JUNE   | 728                       | 250                                |                | 478                                     |
| JULY   | 707                       | 197                                |                | 510                                     |
| AUGUST | 653                       | 156                                |                | 497                                     |