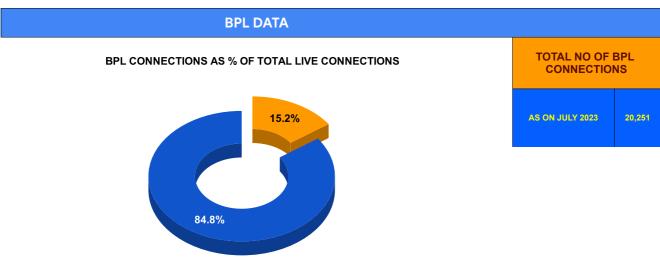

BPL CONNECTIONS
TOTAL LIVE CONNECTIONS

|                                | Marks | Total marks | Rank |
|--------------------------------|-------|-------------|------|
| COMPREHENSIVE INDEX            | 69.97 | 100         | 21   |
| REVENUE COLLECTION ACHIEVEMENT | 9.31  | 25          | 29   |
| METER READING POSTING          | 14.59 | 16          | 27   |
| FAULTY METER REPLACEMENT       | 13.99 | 20          | 15   |
| MOBILE NO UPDATION             | 10.00 | 10          | 9    |
| REVENUE RECOVERY STATUS        | 2.60  | 8           | 8    |
| JAL JEEVAN MISSION ROUTING     | 10.00 | 10          | 8    |
| AMNESTY                        | 9.48  | 11          | 3    |