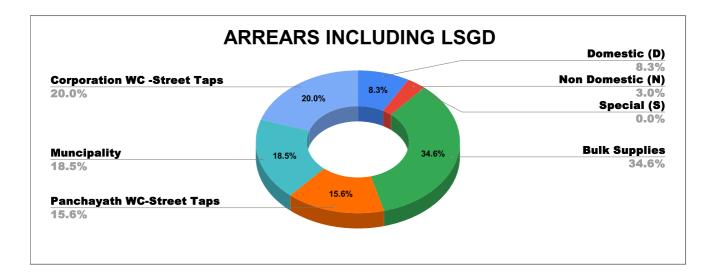

# കേരള ജല അതോറിറ്റി

| TI                      | HRISSUR             | A        | UGUST Report<br>Generated at | 07/10/2024 14:52:14 | Rank-21     |
|-------------------------|---------------------|----------|------------------------------|---------------------|-------------|
|                         | Name of Executive E | ngineer  |                              | Smt.Rekha.P.N       | air         |
|                         | Name of Revenue of  | officer  |                              | Smt. Ambily.N       | I. <b>K</b> |
| CONNECTIONS AS ON AS ON | AUGUST : 1,31,96    | B ARR    | EARS IN CRORE AS ON AUG      | UST : 47.           | 96          |
|                         | 1                   | ARREARS  |                              |                     |             |
| STATE GOVERNMENT        | CENTRAL GOVERNMENT  | PSU      | OTHERS                       | LSC                 | 5D          |
| 2,35,09,373             | 92,750              | 1,03,739 | 45,59,00,142                 | 2 56,54,7           | 2,390       |
|                         | ARREAR BREA         |          |                              | D                   |             |
|                         |                     |          |                              | St                  | ate Go      |
|                         |                     |          |                              |                     | 4.9%<br>PSL |
| OTHERS                  |                     | 95.1%    |                              |                     | 0.0%        |

95.1%

| DOMESTIC    | NON DOMESTIC | INDUSTRIAL | SPECIAL | BULK<br>SUPPLY | Panchayath WC-Street<br>Taps | Muncipality<br>WC -Street Taps | Corporation WC -<br>Street Taps |
|-------------|--------------|------------|---------|----------------|------------------------------|--------------------------------|---------------------------------|
| 8,63,90,233 | 3,13,72,547  | 1,01,991   | 14,098  | 36,17,27,13    | 16,31,52,838                 | 19,36,16,612                   | 20,87,02,940                    |