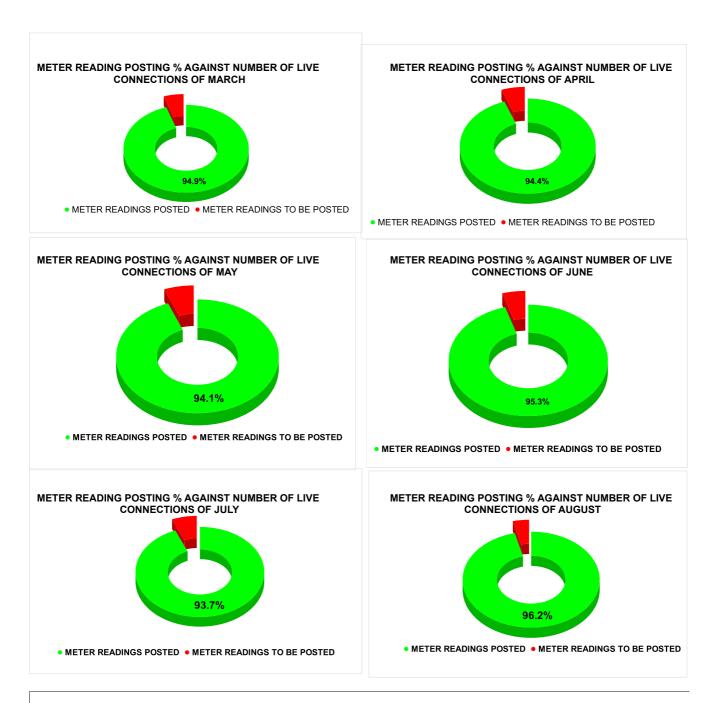

| METER | POSTING |  |
|-------|---------|--|
|       |         |  |

| Marks | Total marks | Rank |
|-------|-------------|------|
| 14.59 | 16          | 27   |

| Total No. of Live<br>connection on March | Total No. of<br>readings<br>posted on<br>March | Total Readings of March<br>against 50% Total Live<br>Connections of March 24 |
|------------------------------------------|------------------------------------------------|------------------------------------------------------------------------------|
| 123,421                                  | 58,545                                         | 94.87%                                                                       |
| Total No. of Live<br>connection on May   | Total No. of<br>readings<br>posted on<br>May   | Total Readings of May<br>against 50% Total Live<br>Connections of May 24     |
| 121,171                                  | 57,011                                         | 94.10%                                                                       |
| Total No. of Live connection on July     | Total No. of<br>readings<br>posted on<br>July  | Total Readings of July<br>against 50% Total Live<br>Connections of July 24   |
| 126,790                                  | 59,424                                         | 93.74%                                                                       |

| Total No. of Live connection<br>on April  | Total No. of<br>readings<br>posted on<br>April  | Total Readings of April<br>against 50% Total Live<br>Connections of April 24   |  |
|-------------------------------------------|-------------------------------------------------|--------------------------------------------------------------------------------|--|
| 124,486                                   | 58,770                                          | 94.42%                                                                         |  |
| Total No. of Live connection<br>on June   | Total No. of<br>readings<br>posted on<br>June   | Total Readings of June<br>against 50% Total Live<br>Connections of June 24     |  |
| 124,048                                   | 59,118                                          | 95.31%                                                                         |  |
| Total No. of Live connection<br>on August | Total No. of<br>readings<br>posted on<br>August | Total Readings of August<br>against 50% Total Live<br>Connections of August 24 |  |
| 128,066                                   | 61,583                                          | 96.17%                                                                         |  |