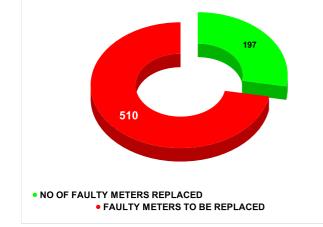

|        |                           | Marks<br>13.99                     | Total marks 20 | Rank<br>15                              |
|--------|---------------------------|------------------------------------|----------------|-----------------------------------------|
| MONTH  | Total No.of Faulty meters | Number of Faulty meter<br>replaced |                | Number of<br>Faulty<br>meter<br>pending |
| MARCH  | 705                       | 284                                |                | 421                                     |
| APRIL  | 3                         | 0                                  |                | 3                                       |
| MAY    | 788                       | 241                                |                | 547                                     |
| JUNE   | 728                       | 250                                |                | 478                                     |
| JULY   | 707                       | 197                                |                | 510                                     |
| AUGUST | 653                       | 156                                |                | 497                                     |

.

•

.

FAULTY METER REPLACED VS FAULTY METER TO BE REPLACED ON JULY

| DISCONNECTION STATUS      |       |     |      |      | Marks  | Total marks | Rank    |          |          |         |          |       |
|---------------------------|-------|-----|------|------|--------|-------------|---------|----------|----------|---------|----------|-------|
|                           |       |     |      |      |        |             | -       | -        | -        |         |          |       |
| DISCONNECTI<br>ONS        | APRIL | MAY | JUNE | JULY | AUGUST | SEPTEMBER   | OCTOBER | NOVEMBER | DECEMBER | JANUARY | FEBRUARY | MARCH |
| DUE TO NON<br>PAYMENT ( ) | 27    | 109 | 378  | 234  | 401    | 203         | 465     | 238      | 263      | 159     | 285      | 452   |
| DUE TO FAULTY<br>METER )  | 106   | 162 | 20   | 28   | 31     | 15          | 25      | 35       | 18       | 17      | 9        | 63    |
| DUE TO NON<br>PAYMENT()   | 13    | 47  | 109  | 209  | 250    |             |         |          |          |         |          |       |
| DUE TO FAULTY<br>METER()  | 2     | 13  | 70   | 58   | 42     |             |         |          |          |         |          |       |