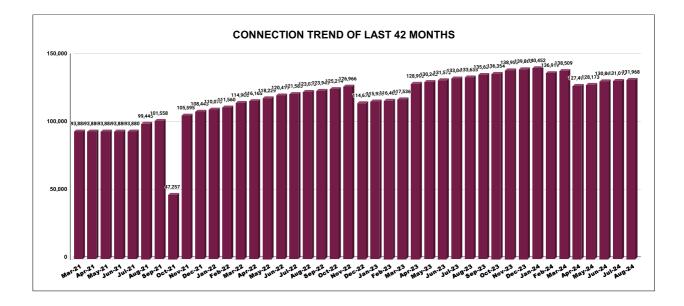

|         |          |          |          | COI      | NNECT    | ION O     | F LAST   | <b>53 MON</b> | THS      |          |          |          |
|---------|----------|----------|----------|----------|----------|-----------|----------|---------------|----------|----------|----------|----------|
| YEAR    | April    | Мау      | June     | July     | August   | September | October  | November      | December | January  | February | March    |
| 2020-21 | 71,396   | 71,969   | 72,339   | 72,566   | 72,752   | 72,921    | 73,099   | 85,993        | 85,993   | 86,727   | 90,693   | 93,880   |
| 2021-22 | 93,880   | 93,880   | 93,880   | 93,880   | 99,445   | 1,01,558  | 47,257   | 1,05,595      | 1,08,443 | 1,10,070 | 1,11,560 | 1,14,906 |
| 2022-23 | 1,16,165 | 1,18,229 | 1,20,419 | 1,21,585 | 1,23,072 | 1,23,949  | 1,25,214 | 1,26,966      | 1,14,678 | 1,15,938 | 1,16,463 | 1,17,536 |
| 2023-24 | 1,28,990 | 1,30,243 | 1,31,572 | 1,33,044 | 1,33,635 | 1,35,624  | 1,36,354 | 1,38,958      | 1,39,863 | 1,40,452 | 1,36,919 | 1,38,509 |
| 2024-25 | 1,27,497 | 1,28,173 | 1,30,863 | 1,31,013 | 1,31,968 |           |          |               |          |          |          |          |