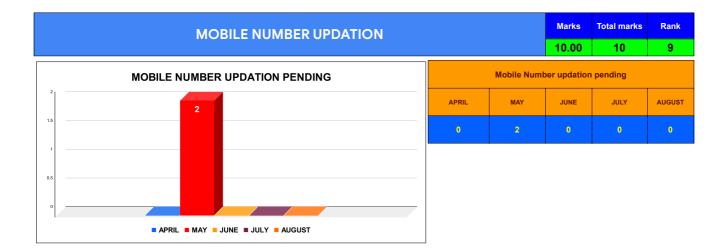

BPL CONNECTIONS
TOTAL LIVE CONNECTIONS

|                                | Marks | Total marks | Rank |
|--------------------------------|-------|-------------|------|
| COMPREHENSIVE INDEX            | 69.97 | 100         | 21   |
| REVENUE COLLECTION ACHIEVEMENT | 9.31  | 25          | 29   |
| METER READING POSTING          | 14.59 | 16          | 27   |
| FAULTY METER REPLACEMENT       | 13.99 | 20          | 15   |
| MOBILE NO UPDATION             | 10.00 | 10          | 9    |
| REVENUE RECOVERY STATUS        | 2.60  | 8           | 8    |
| JAL JEEVAN MISSION ROUTING     | 10.00 | 10          | 8    |
| AMNESTY                        | 9.48  | 11          | 3    |