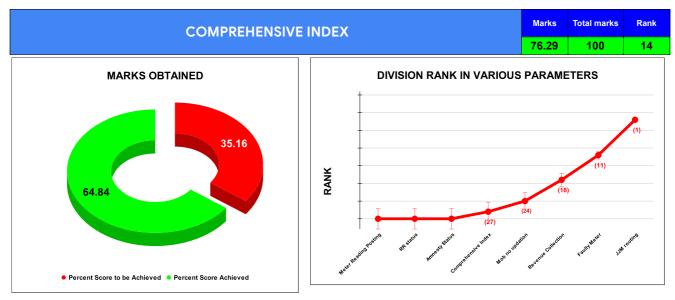

|                                | Marks | Total marks | Rank |
|--------------------------------|-------|-------------|------|
| COMPREHENSIVE INDEX            | 76.29 | 100         | 14   |
| REVENUE COLLECTION ACHIEVEMENT | 18.76 | 25          | 7    |
| METER READING POSTING          | 16.00 | 16          | 4    |
| FAULTY METER REPLACEMENT       | 14.20 | 20          | 13   |
| MOBILE NO UPDATION             | 9.74  | 10          | 25   |
| REVENUE RECOVERY STATUS        | 0.21  | 8           | 27   |
| JAL JEEVAN MISSION ROUTING     | 9.86  | 10          | 25   |
| AMNESTY                        | 7.53  | 11          | 14   |