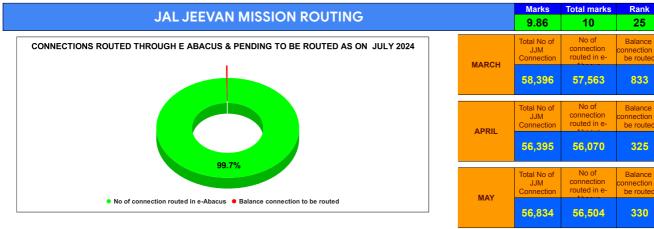

| MARCH  | Connection                       | routed in e-                        | be routed                             |
|--------|----------------------------------|-------------------------------------|---------------------------------------|
|        | 58,396                           | 57,563                              | 833                                   |
| APRIL  | Total No of<br>JJM<br>Connection | No of<br>connection<br>routed in e- | Balance<br>connection to<br>be routed |
|        | 56,395                           | 56,070                              | 325                                   |
| MAY    | Total No of<br>JJM<br>Connection | No of<br>connection<br>routed in e- | Balance<br>connection to<br>be routed |
|        | 56,834                           | 56,504                              | 330                                   |
| JUNE   | Total No of<br>JJM<br>Connection | No of<br>connection<br>routed in e- | Balance<br>connection to<br>be routed |
|        | 57,362                           | 57,094                              | 268                                   |
| JULY   | Total No of<br>JJM<br>Connection | No of<br>connection<br>routed in e- | Balance<br>connection to<br>be routed |
| 0021   | 54,364                           | 39,325                              | 130                                   |
|        | Total No of                      | No of                               | Balance                               |
| AUGUST | JJM<br>Connection                | connection<br>routed in e-          | connection<br>to be routed            |
|        | 58,347                           | 58,251                              | 96                                    |
|        | 30,547                           | 50,251                              |                                       |