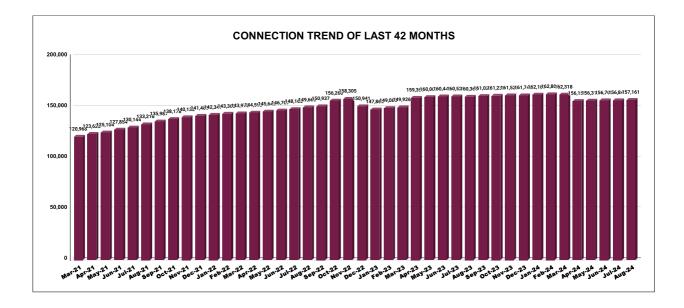

|         | CONNECTION OF LAST 53 MONTHS |          |          |          |          |           |          |          |          |          |          |          |
|---------|------------------------------|----------|----------|----------|----------|-----------|----------|----------|----------|----------|----------|----------|
| YEAR    | April                        | May      | June     | July     | August   | September | October  | November | December | January  | February | March    |
| 2020-21 | 96,357                       | 96,736   | 97,090   | 97,319   | 97,500   | 97,670    | 97,873   | 1,07,114 | 1,08,690 | 1,12,092 | 1,16,125 | 1,20,968 |
| 2021-22 | 1,23,628                     | 1,25,104 | 1,27,854 | 1,30,144 | 1,33,216 | 1,35,987  | 1,38,178 | 1,40,132 | 1,41,489 | 1,42,347 | 1,43,388 | 1,43,972 |
| 2022-23 | 1,44,593                     | 1,45,643 | 1,46,707 | 1,48,165 | 1,49,660 | 1,50,937  | 1,56,260 | 1,58,305 | 1,50,941 | 1,47,865 | 1,49,080 | 1,49,926 |
| 2023-24 | 1,59,359                     | 1,60,007 | 1,60,449 | 1,60,526 | 1,60,369 | 1,61,020  | 1,61,238 | 1,61,526 | 1,61,740 | 1,62,189 | 1,62,804 | 1,62,318 |
| 2024-25 | 1,56,156                     | 1,56,317 | 1,56,700 | 1,56,841 | 1,57,161 |           |          |          |          |          |          |          |