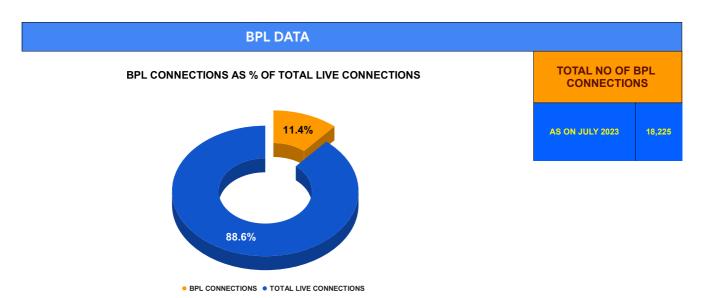

# കേരള ജല അതോറിറ്റി

|                           | ALUVA               | AL        | JGUST Report<br>Generated at | 07/10/2024 14:52:00 | Rank-14           |  |
|---------------------------|---------------------|-----------|------------------------------|---------------------|-------------------|--|
|                           | Name of Executive E | ngineer   |                              | Smt. Priyadhar      | shini B           |  |
|                           | Name of Revenue o   | fficer    |                              | Smt.Reshmi V        | arkey             |  |
| CONNECTIONS AS ON AS ON / | UST : 12            | .69       |                              |                     |                   |  |
|                           | A                   | RREARS    |                              |                     |                   |  |
| STATE GOVERNMENT          | CENTRAL GOVERNMENT  | PSU       | OTHERS                       | LS                  | LSGD              |  |
| 1,45,11,047               | 2,446               | 6,30,868  | 11,17,98,657                 | 12,88               | ,52,614           |  |
|                           | ARREAR BREA         | K UP INCL | UDING LSGI                   | D                   |                   |  |
|                           |                     |           |                              | Се                  | ntral Gov         |  |
|                           |                     |           |                              | S                   | 0.0%<br>State Gov |  |
|                           |                     | 11.4%     |                              |                     | 11.4%<br>PSU      |  |
| <b>OTHERS</b><br>88.1%    |                     | 88.1%     |                              |                     | 0.5%              |  |