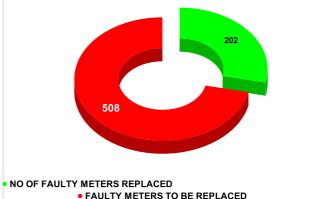

|        |                           | Marks | Total marks           | Rank                                    |
|--------|---------------------------|-------|-----------------------|-----------------------------------------|
|        |                           | 14.20 | 20                    | 13                                      |
| MONTH  | Total No.of Faulty meters |       | Faulty meter<br>laced | Number of<br>Faulty<br>meter<br>pending |
| MARCH  | 630                       | 2     | 364                   |                                         |
| APRIL  | 731                       | 195   |                       | 536                                     |
| MAY    | 687                       | 210   |                       | 477                                     |
| JUNE   | 681                       | 2     | 13                    | 468                                     |
| JULY   | 660                       | 2     | :54                   | 406                                     |
| AUGUST | 710                       | 2     | :02                   | 508                                     |

-

.

.

FAULTY METER REPLACED VS FAULTY METER TO BE REPLACED ON JULY

FAULTY METER REPLACED VS FAULTY METER TO BE REPLACED ON AUGUST

| FAULIT | METERS | IO BE REP | LACED |
|--------|--------|-----------|-------|
|        |        |           |       |
|        |        |           |       |