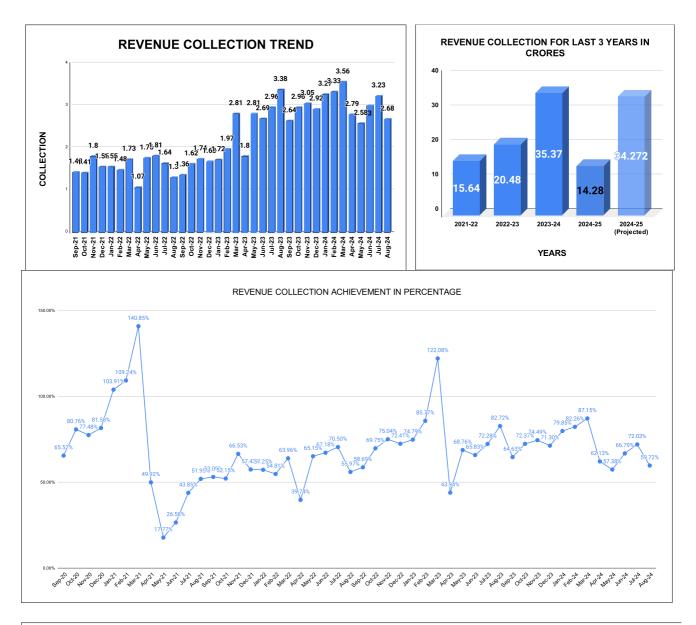

|         | COLLECTION IN LAKHS |        |        |        |        |                        |          |          |          |          |          |                   |
|---------|---------------------|--------|--------|--------|--------|------------------------|----------|----------|----------|----------|----------|-------------------|
| YEAR    | April               | Мау    | June   | July   | August | September              | October  | November | December | January  | February | March             |
| 2020-21 | 9.19                | 89.85  | 135.47 | 87.85  | 132.97 | 119.90                 | 147.78   | 141.78   | 149.30   | 190.16   | 199.90   | 257.76            |
| 2021-22 | 91.36               | 47.99  | 71.78  | 118.40 | 140.27 | 143.36                 | 140.80   | 179.63   | 155.06   | 154.58   | 147.99   | 172.68            |
| 2022-23 | 107.30              | 175.90 | 181.39 | 163.56 | 129.86 | 136.17                 | 161.82   | 174.10   | 168.00   | 172.01   | 197.26   | 280.79            |
| 2023-24 | 179.70              | 281.21 | 269.26 | 295.64 | 338.31 | 264.34                 | 296.01   | 304.66   | 291.62   | 326.58   | 333.17   | 356.43            |
| 2024-25 | 278.99              | 257.62 | 299.88 | 323.42 | 268.15 |                        |          |          |          |          |          |                   |
|         |                     |        |        |        |        | YEAR                   | 2020-21  | 2021-22  | 2022-23  | 2023-24  | 2024-25  | 2024-25<br>(Proj) |
|         |                     |        |        |        |        | COLLECTION<br>IN LAKHS | 1,661.91 | 1,563.89 | 2,048.15 | 3,536.93 | 1,428.05 | 3,427.32          |