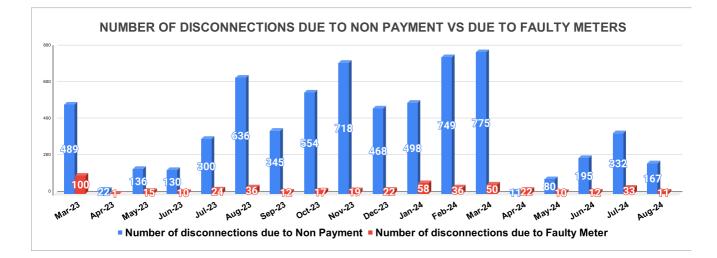

|                           | DISCONNECTION STATUS |     |      |      |        | Marks     | Total marks | Rank     |          |         |          |       |
|---------------------------|----------------------|-----|------|------|--------|-----------|-------------|----------|----------|---------|----------|-------|
| DISCONNECTI<br>ONS        | APRIL                | MAY | JUNE | JULY | AUGUST | SEPTEMBER | OCTOBER     | NOVEMBER | DECEMBER | JANUARY | FEBRUARY | MARCH |
| DUE TO NON<br>PAYMENT ( ) | 22                   | 136 | 130  | 300  | 636    | 345       | 554         | 718      | 468      | 498     | 749      | 775   |
| DUE TO FAULTY<br>METER )  | 1                    | 15  | 10   | 24   | 36     | 12        | 17          | 19       | 22       | 58      | 36       | 50    |
| DUE TO NON<br>PAYMENT()   | 11                   | 80  | 195  | 332  | 167    |           |             |          |          |         |          |       |
| DUE TO FAULTY<br>METER()  | 22                   | 10  | 12   | 33   | 11     |           |             |          |          |         |          |       |