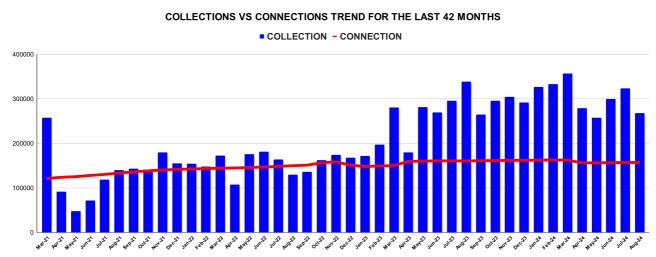

|         | CONNECTION OF LAST 53 MONTHS |          |          |          |          |           |          |          |          |          |          |          |
|---------|------------------------------|----------|----------|----------|----------|-----------|----------|----------|----------|----------|----------|----------|
| YEAR    | April                        | May      | June     | July     | August   | September | October  | November | December | January  | February | March    |
| 2020-21 | 96,357                       | 96,736   | 97,090   | 97,319   | 97,500   | 97,670    | 97,873   | 1,07,114 | 1,08,690 | 1,12,092 | 1,16,125 | 1,20,968 |
| 2021-22 | 1,23,628                     | 1,25,104 | 1,27,854 | 1,30,144 | 1,33,216 | 1,35,987  | 1,38,178 | 1,40,132 | 1,41,489 | 1,42,347 | 1,43,388 | 1,43,972 |
| 2022-23 | 1,44,593                     | 1,45,643 | 1,46,707 | 1,48,165 | 1,49,660 | 1,50,937  | 1,56,260 | 1,58,305 | 1,50,941 | 1,47,865 | 1,49,080 | 1,49,926 |
| 2023-24 | 1,59,359                     | 1,60,007 | 1,60,449 | 1,60,526 | 1,60,369 | 1,61,020  | 1,61,238 | 1,61,526 | 1,61,740 | 1,62,189 | 1,62,804 | 1,62,318 |
| 2024-25 | 1,56,156                     | 1,56,317 | 1,56,700 | 1,56,841 | 1,57,161 |           |          |          |          |          |          |          |