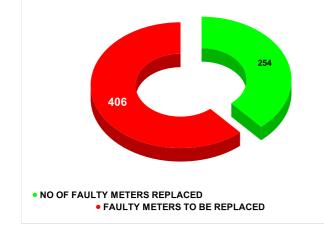

|        |                           | Marks | Total marks           | Rank                                    |
|--------|---------------------------|-------|-----------------------|-----------------------------------------|
|        |                           | 14.20 | 20                    | 13                                      |
| MONTH  | Total No.of Faulty meters |       | Faulty meter<br>laced | Number of<br>Faulty<br>meter<br>pending |
| MARCH  | 630                       | 2     | 364                   |                                         |
| APRIL  | 731                       | 195   |                       | 536                                     |
| MAY    | 687                       | 210   |                       | 477                                     |
| JUNE   | 681                       | 2     | 13                    | 468                                     |
| JULY   | 660                       | 2     | :54                   | 406                                     |
| AUGUST | 710                       | 2     | :02                   | 508                                     |

-

.

.

FAULTY METER REPLACED VS FAULTY METER TO BE REPLACED ON JULY

FAULTY METER REPLACED VS FAULTY METER TO BE REPLACED ON AUGUST

| FAULIT | METERS | IO BE REP | LACED |
|--------|--------|-----------|-------|
|        |        |           |       |
|        |        |           |       |