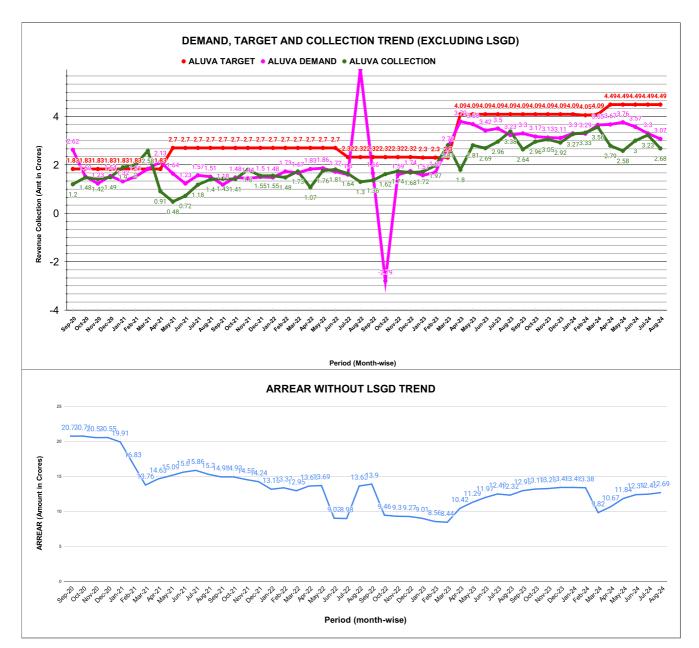

|         | COLLECTION IN LAKHS |        |        |        |        |                        |          |          |          |          |          |                   |
|---------|---------------------|--------|--------|--------|--------|------------------------|----------|----------|----------|----------|----------|-------------------|
| YEAR    | April               | Мау    | June   | July   | August | September              | October  | November | December | January  | February | March             |
| 2020-21 | 9.19                | 89.85  | 135.47 | 87.85  | 132.97 | 119.90                 | 147.78   | 141.78   | 149.30   | 190.16   | 199.90   | 257.76            |
| 2021-22 | 91.36               | 47.99  | 71.78  | 118.40 | 140.27 | 143.36                 | 140.80   | 179.63   | 155.06   | 154.58   | 147.99   | 172.68            |
| 2022-23 | 107.30              | 175.90 | 181.39 | 163.56 | 129.86 | 136.17                 | 161.82   | 174.10   | 168.00   | 172.01   | 197.26   | 280.79            |
| 2023-24 | 179.70              | 281.21 | 269.26 | 295.64 | 338.31 | 264.34                 | 296.01   | 304.66   | 291.62   | 326.58   | 333.17   | 356.43            |
| 2024-25 | 278.99              | 257.62 | 299.88 | 323.42 | 268.15 |                        |          |          |          |          |          |                   |
|         |                     |        |        |        |        | YEAR                   | 2020-21  | 2021-22  | 2022-23  | 2023-24  | 2024-25  | 2024-25<br>(Proj) |
|         |                     |        |        |        |        | COLLECTION<br>IN LAKHS | 1,661.91 | 1,563.89 | 2,048.15 | 3,536.93 | 1,428.05 | 3,427.32          |

|         | CONNECTION OF LAST 53 MONTHS |          |          |          |          |           |          |          |          |          |          |          |
|---------|------------------------------|----------|----------|----------|----------|-----------|----------|----------|----------|----------|----------|----------|
| YEAR    | April                        | May      | June     | July     | August   | September | October  | November | December | January  | February | March    |
| 2020-21 | 96,357                       | 96,736   | 97,090   | 97,319   | 97,500   | 97,670    | 97,873   | 1,07,114 | 1,08,690 | 1,12,092 | 1,16,125 | 1,20,968 |
| 2021-22 | 1,23,628                     | 1,25,104 | 1,27,854 | 1,30,144 | 1,33,216 | 1,35,987  | 1,38,178 | 1,40,132 | 1,41,489 | 1,42,347 | 1,43,388 | 1,43,972 |
| 2022-23 | 1,44,593                     | 1,45,643 | 1,46,707 | 1,48,165 | 1,49,660 | 1,50,937  | 1,56,260 | 1,58,305 | 1,50,941 | 1,47,865 | 1,49,080 | 1,49,926 |
| 2023-24 | 1,59,359                     | 1,60,007 | 1,60,449 | 1,60,526 | 1,60,369 | 1,61,020  | 1,61,238 | 1,61,526 | 1,61,740 | 1,62,189 | 1,62,804 | 1,62,318 |
| 2024-25 | 1,56,156                     | 1,56,317 | 1,56,700 | 1,56,841 | 1,57,161 |           |          |          |          |          |          |          |