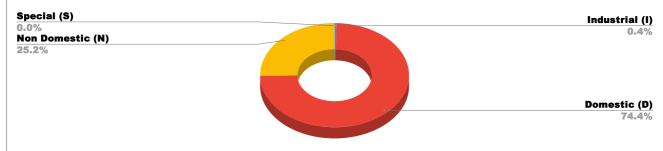

### ARREARS WITH OUT LSGD

## ARREAR BREAK UP WITH OUT LSGD

Domestic, Nondomestic and others 88.1%