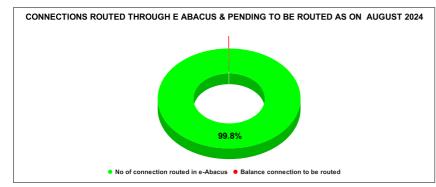

| MARCH  | Connection                       | routed in e-                        | be routed                             |
|--------|----------------------------------|-------------------------------------|---------------------------------------|
|        | 58,396                           | 57,563                              | 833                                   |
| APRIL  | Total No of<br>JJM<br>Connection | No of<br>connection<br>routed in e- | Balance<br>connection to<br>be routed |
|        | 56,395                           | 56,070                              | 325                                   |
| MAY    | Total No of<br>JJM<br>Connection | No of<br>connection<br>routed in e- | Balance<br>connection to<br>be routed |
|        | 56,834                           | 56,504                              | 330                                   |
| JUNE   | Total No of<br>JJM<br>Connection | No of<br>connection<br>routed in e- | Balance<br>connection to<br>be routed |
|        | 57,362                           | 57,094                              | 268                                   |
| JULY   | Total No of<br>JJM<br>Connection | No of<br>connection<br>routed in e- | Balance<br>connection to<br>be routed |
| 0021   | 54,364                           | 39,325                              | 130                                   |
|        | Total No of                      | No of                               | Balance                               |
| AUGUST | JJM<br>Connection                | connection<br>routed in e-          | connection<br>to be routed            |
|        | 58,347                           | 58,251                              | 96                                    |
|        | 30,547                           | 50,251                              |                                       |