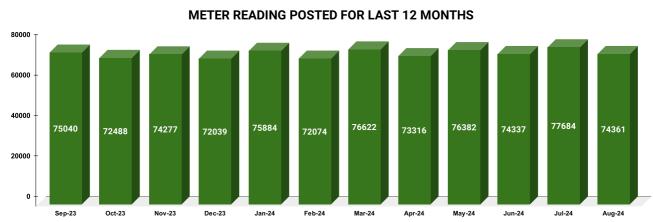

|        |        | JC DOCTIN |  |
|--------|--------|-----------|--|
| VIFIFR | READIN | NG POSTIN |  |
|        |        |           |  |

MarksTotal marksRank16.00164

|                                          | Total No. of                                  | Total Deadings of March                                                      |
|------------------------------------------|-----------------------------------------------|------------------------------------------------------------------------------|
| Total No. of Live<br>connection on March | readings<br>posted on<br>March                | Total Readings of March<br>against 50% Total Live<br>Connections of March 24 |
| 151,626                                  | 76,622                                        | 101.07%                                                                      |
| Total No. of Live<br>connection on May   | Total No. of<br>readings<br>posted on<br>May  | Total Readings of May<br>against 50% Total Live<br>Connections of May 24     |
| 152,423                                  | 76,382                                        | 100.22%                                                                      |
| Total No. of Live connection on July     | Total No. of<br>readings<br>posted on<br>July | Total Readings of July<br>against 50% Total Live<br>Connections of July 24   |
| 154,104                                  | 77,684                                        | 100.82%                                                                      |

| Total No. of Live connection<br>on April  | Total No. of<br>readings<br>posted on<br>April  | Total Readings of April<br>against 50% Total Live<br>Connections of April 24   |  |  |
|-------------------------------------------|-------------------------------------------------|--------------------------------------------------------------------------------|--|--|
| 142,701                                   | 73,316                                          | 102.75%                                                                        |  |  |
| Total No. of Live connection<br>on June   | Total No. of<br>readings<br>posted on<br>June   | Total Readings of June<br>against 50% Total Live<br>Connections of June 24     |  |  |
| 152,690                                   | 74,337                                          | 97.37%                                                                         |  |  |
| Total No. of Live connection<br>on August | Total No. of<br>readings<br>posted on<br>August | Total Readings of August<br>against 50% Total Live<br>Connections of August 24 |  |  |
| 152,798                                   | 74,361                                          | 97.33%                                                                         |  |  |