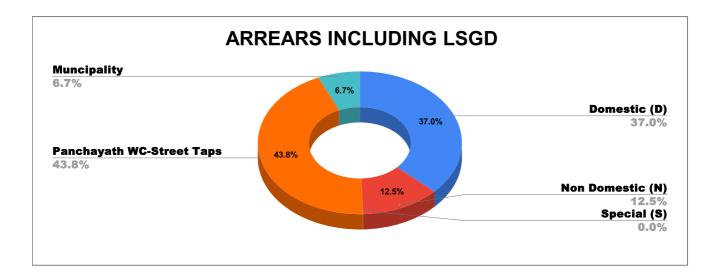

| DOMESTIC    | NON DOMESTIC | INDUSTRIAL | SPECIAL | BULK<br>SUPPLY | Panchayath WC-Street<br>Taps | Muncipality<br>WC -Street Taps | Corporation WC -<br>Street Taps |
|-------------|--------------|------------|---------|----------------|------------------------------|--------------------------------|---------------------------------|
| 9,44,00,424 | 3,19,67,794  | 5,46,171   | 28,629  | 0              | 11,18,07,940                 | 1,70,44,674                    | 0                               |

### ARREARS WITH OUT LSGD