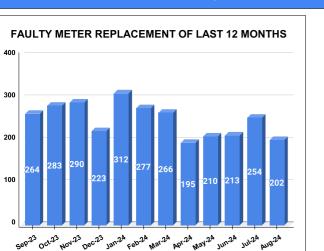

|        |                           | Marks | Total marks           | Rank                                    |
|--------|---------------------------|-------|-----------------------|-----------------------------------------|
|        |                           | 14.20 | 20                    | 13                                      |
| MONTH  | Total No.of Faulty meters |       | Faulty meter<br>laced | Number of<br>Faulty<br>meter<br>pending |
| MARCH  | 630                       | 2     | 364                   |                                         |
| APRIL  | 731                       | 195   |                       | 536                                     |
| MAY    | 687                       | 210   |                       | 477                                     |
| JUNE   | 681                       | 2     | 13                    | 468                                     |
| JULY   | 660                       | 2     | :54                   | 406                                     |
| AUGUST | 710                       | 2     | :02                   | 508                                     |