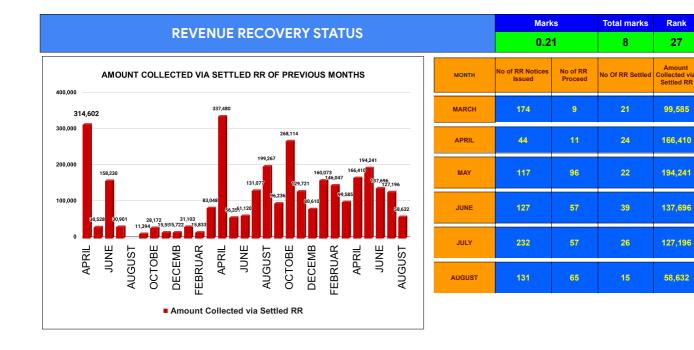

|                                | Marks | Total marks | Rank |
|--------------------------------|-------|-------------|------|
| COMPREHENSIVE INDEX            | 76.29 | 100         | 14   |
| REVENUE COLLECTION ACHIEVEMENT | 18.76 | 25          | 7    |
| METER READING POSTING          | 16.00 | 16          | 4    |
| FAULTY METER REPLACEMENT       | 14.20 | 20          | 13   |
| MOBILE NO UPDATION             | 9.74  | 10          | 25   |
| REVENUE RECOVERY STATUS        | 0.21  | 8           | 27   |
| JAL JEEVAN MISSION ROUTING     | 9.86  | 10          | 25   |
| AMNESTY                        | 7.53  | 11          | 14   |