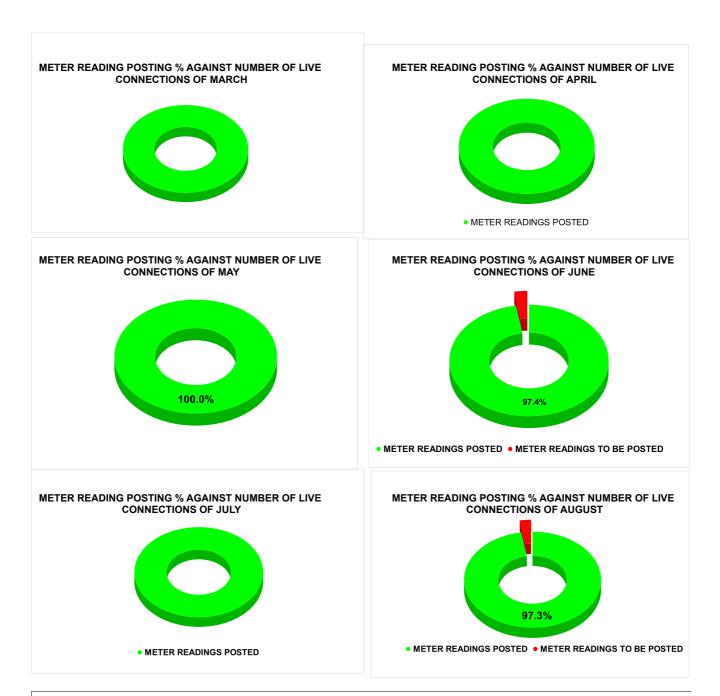

|        |        | JC DOCTIN |  |
|--------|--------|-----------|--|
| VIFIFR | READIN | NG POSTIN |  |
|        |        |           |  |

MarksTotal marksRank16.00164

|                                          | Total No. of                                  | Total Deadings of March                                                      |
|------------------------------------------|-----------------------------------------------|------------------------------------------------------------------------------|
| Total No. of Live<br>connection on March | readings<br>posted on<br>March                | Total Readings of March<br>against 50% Total Live<br>Connections of March 24 |
| 151,626                                  | 76,622                                        | 101.07%                                                                      |
| Total No. of Live<br>connection on May   | Total No. of<br>readings<br>posted on<br>May  | Total Readings of May<br>against 50% Total Live<br>Connections of May 24     |
| 152,423                                  | 76,382                                        | 100.22%                                                                      |
| Total No. of Live connection on July     | Total No. of<br>readings<br>posted on<br>July | Total Readings of July<br>against 50% Total Live<br>Connections of July 24   |
| 154,104                                  | 77,684                                        | 100.82%                                                                      |

| Total No. of Live connection<br>on April  | Total No. of<br>readings<br>posted on<br>April  | Total Readings of April<br>against 50% Total Live<br>Connections of April 24   |  |  |
|-------------------------------------------|-------------------------------------------------|--------------------------------------------------------------------------------|--|--|
| 142,701                                   | 73,316                                          | 102.75%                                                                        |  |  |
| Total No. of Live connection<br>on June   | Total No. of<br>readings<br>posted on<br>June   | Total Readings of June<br>against 50% Total Live<br>Connections of June 24     |  |  |
| 152,690                                   | 74,337                                          | 97.37%                                                                         |  |  |
| Total No. of Live connection<br>on August | Total No. of<br>readings<br>posted on<br>August | Total Readings of August<br>against 50% Total Live<br>Connections of August 24 |  |  |
| 152,798                                   | 74,361                                          | 97.33%                                                                         |  |  |