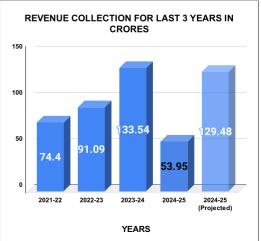

|         |        |          |          |          | COLI     | ECTI                   | ON IN    | LAKHS    |          |           |          |                   |
|---------|--------|----------|----------|----------|----------|------------------------|----------|----------|----------|-----------|----------|-------------------|
| YEAR    | April  | May      | June     | July     | August   | September              | October  | November | December | January   | February | March             |
| 2020-21 | 209.98 | 254.13   | 726.87   | 483.36   | 466.11   | 650.24                 | 597.53   | 681.36   | 689.57   | 889.32    | 1,023.75 | 948.90            |
| 2021-22 | 392.65 | 212.63   | 464.30   | 511.89   | 619.08   | 715.51                 | 878.13   | 656.05   | 810.19   | 790.04    | 691.18   | 697.89            |
| 2022-23 | 507.79 | 588.78   | 909.98   | 728.77   | 752.84   | 659.83                 | 868.41   | 801.91   | 744.30   | 750.57    | 701.91   | 1,093.02          |
| 2023-24 | 684.38 | 1,042.06 | 988.07   | 1,096.36 | 1,295.48 | 1,098.83               | 1,184.58 | 1,131.89 | 1,150.08 | 1,126.40  | 1,264.12 | 1,292.93          |
| 2024-25 | 943.93 | 1,098.04 | 1,069.68 | 1,219.63 | 1,062.65 |                        |          |          |          |           |          |                   |
|         |        |          |          |          |          | YEAR                   | 2020-21  | 2021-22  | 2022-23  | 2023-24   | 2024-25  | 2024-25<br>(Proj) |
|         |        |          |          |          |          | COLLECTION<br>IN LAKHS | 7,621.13 | 7,439.55 | 9,108.12 | 13,355.16 | 5,393.94 | 12,945.4          |