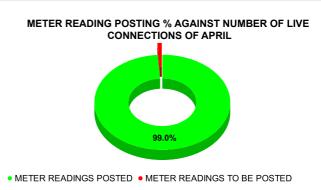

| Total No. of Live connection<br>on April  | Total No. of<br>readings<br>posted on<br>April  | Total Readings of April<br>against 50% Total Live<br>Connections of April 24   |
|-------------------------------------------|-------------------------------------------------|--------------------------------------------------------------------------------|
| 183,905                                   | 91,001                                          | 98.97%                                                                         |
| Total No. of Live connection<br>on June   | Total No. of<br>readings<br>posted on<br>June   | Total Readings of June<br>against 50% Total Live<br>Connections of June 24     |
| 185,241                                   | 92,022                                          | 99.35%                                                                         |
| Total No. of Live connection<br>on August | Total No. of<br>readings<br>posted on<br>August | Total Readings of August<br>against 50% Total Live<br>Connections of August 24 |
| 188,332                                   | 94,804                                          | 100.68%                                                                        |