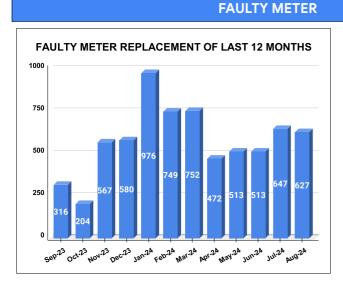

## \_\_\_\_\_

|        |                           | 17.83 | 20                    | 9                                       |
|--------|---------------------------|-------|-----------------------|-----------------------------------------|
| MONTH  | Total No.of Faulty meters |       | Faulty meter<br>laced | Number of<br>Faulty<br>meter<br>pending |
| MARCH  | 959                       | 7     | 52                    | 207                                     |
| APRIL  | 783                       | 4     | 72                    | 311                                     |
| MAY    | 807                       | 5     | 13                    | 294                                     |
| JUNE   | 919                       | 5     | 13                    | 406                                     |
| JULY   | 856                       | 6     | 47                    | 209                                     |
| AUGUST | 1,010                     | 6     | 27                    | 383                                     |