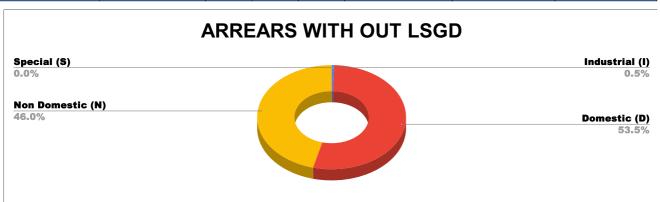

| DOMESTIC    | NON DOMESTIC | INDUSTRIAL | SPECIAL | BULK<br>SUPPLY | Panchayath WC-Street<br>Taps | Muncipality<br>WC -Street Taps | Corporation WC -<br>Street Taps |
|-------------|--------------|------------|---------|----------------|------------------------------|--------------------------------|---------------------------------|
| 8,28,56,614 | 7,12,89,383  | 8,49,041   | 13      | 0              | 5,87,45,382                  | 0                              | 140,04,91,741                   |