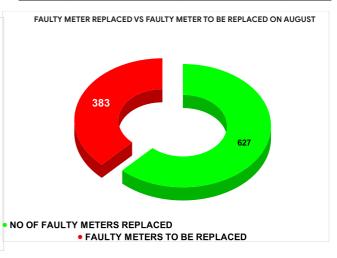

## \_\_\_\_\_

|        |                           | 17.83 | 20                    | 9                                       |
|--------|---------------------------|-------|-----------------------|-----------------------------------------|
| MONTH  | Total No.of Faulty meters |       | Faulty meter<br>laced | Number of<br>Faulty<br>meter<br>pending |
| MARCH  | 959                       | 7     | 52                    | 207                                     |
| APRIL  | 783                       | 4     | 72                    | 311                                     |
| MAY    | 807                       | 5     | 13                    | 294                                     |
| JUNE   | 919                       | 5     | 13                    | 406                                     |
| JULY   | 856                       | 6     | 47                    | 209                                     |
| AUGUST | 1,010                     | 6     | 27                    | 383                                     |