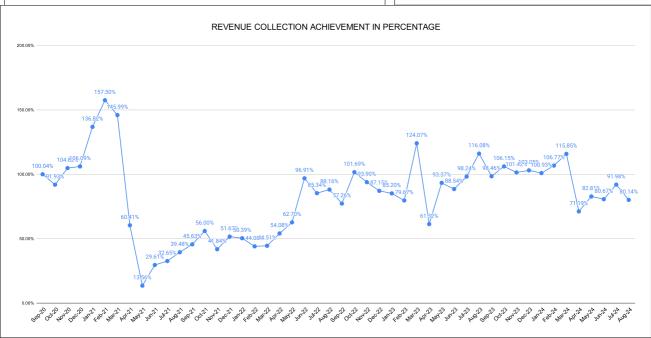

|                                | Marks | Total marks | Rank |
|--------------------------------|-------|-------------|------|
| COMPREHENSIVE INDEX            | 87.29 | 100         | 3    |
| REVENUE COLLECTION ACHIEVEMENT | 23.87 | 25          | 1    |
| METER READING POSTING          | 16.00 | 16          | 6    |
| FAULTY METER REPLACEMENT       | 17.83 | 20          | 9    |
| MOBILE NO UPDATION             | 10.00 | 10          | 10   |
| REVENUE RECOVERY STATUS        | 2.60  | 8           | 9    |
| JAL JEEVAN MISSION ROUTING     | 10.00 | 10          | 10   |
| AMNESTY                        | 6.99  | 11          | 17   |

|      |                         | RE\                | /ENUE C  | OLLECT                         | ION AC          | CHIEVE   | MENT  |                         |                    | Marks 23.87 | Total marks 25.00              | Rank<br>1       |
|------|-------------------------|--------------------|----------|--------------------------------|-----------------|----------|-------|-------------------------|--------------------|-------------|--------------------------------|-----------------|
|      |                         |                    |          |                                | SEC             | TION RAI | IKING |                         |                    |             |                                |                 |
|      |                         | JL                 | ILY      |                                |                 |          |       |                         | AUG                | JST         |                                |                 |
| Rank | SECTION<br>NAME         | Opening<br>Balance | Demand   | Collection<br>For the<br>Month | %<br>Collection |          | Rank  | SECTION<br>NAME         | Opening<br>Balance | Demand      | Collection<br>For the<br>Month | %<br>Collection |
| 1    | Pallimukku<br>Section   | 63568063           | 48110946 | 53136820                       | 47.58%          |          | 1     | Karuvelipady<br>Section | 26406569           | 22708502    | 22861495                       | 46.55%          |
| 2    | Karuvelipady<br>Section | 28329731           | 21428276 | 23350698                       | 46.93%          |          | 2     | Vyttila Section         | 28874266           | 16353202    | 18024892                       | 39.85%          |
| 3    | Vyttila<br>Section      | 32603526           | 17584074 | 21459326                       | 42.76%          |          | 3     | Pallimukku<br>Section   | 58581700           | 45816340    | 41523742                       | 39.77%          |
| 4    | Kaloor<br>Section       | 16483928           | 6069396  | 9233303                        | 40.94%          |          | 4     | Kaloor Section          | 13003916           | 11861391    | 9383432                        | 37.74%          |
| 5    | Kaloor WW<br>Section2   | 24390327           | 11241033 | 11506693                       | 32.29%          |          | 5     | Kaloor WW<br>Section2   | 24140211           | 7242602     | 10561585                       | 33.65%          |
|      |                         |                    |          |                                |                 |          |       |                         |                    |             |                                |                 |
|      |                         |                    |          |                                |                 |          |       |                         |                    |             |                                |                 |
|      |                         |                    |          |                                |                 |          |       |                         |                    |             |                                |                 |
|      |                         |                    |          |                                |                 |          |       |                         |                    |             |                                |                 |
|      |                         |                    |          |                                |                 |          |       |                         |                    |             |                                |                 |