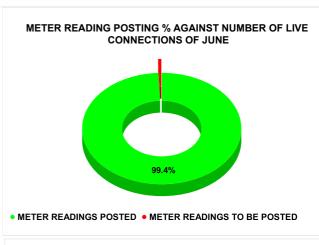

| Total No. of Live connection<br>on April  | Total No. of<br>readings<br>posted on<br>April  | Total Readings of April<br>against 50% Total Live<br>Connections of April 24   |
|-------------------------------------------|-------------------------------------------------|--------------------------------------------------------------------------------|
| 183,905                                   | 91,001                                          | 98.97%                                                                         |
| Total No. of Live connection<br>on June   | Total No. of<br>readings<br>posted on<br>June   | Total Readings of June<br>against 50% Total Live<br>Connections of June 24     |
| 185,241                                   | 92,022                                          | 99.35%                                                                         |
| Total No. of Live connection<br>on August | Total No. of<br>readings<br>posted on<br>August | Total Readings of August<br>against 50% Total Live<br>Connections of August 24 |
| 188,332                                   | 94,804                                          | 100.68%                                                                        |