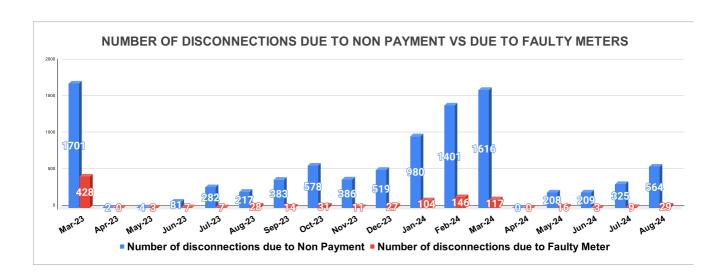

Marks Total marks Rank

|                          | DISCONNECTION STATUS |     |      |      |        | Marks     | Total marks | Rank     |          |         |          |       |
|--------------------------|----------------------|-----|------|------|--------|-----------|-------------|----------|----------|---------|----------|-------|
| DISCONNECTI<br>ONS       | APRIL                | MAY | JUNE | JULY | AUGUST | SEPTEMBER | OCTOBER     | NOVEMBER | DECEMBER | JANUARY | FEBRUARY | MARCH |
| DUE TO NON<br>PAYMENT () | 2                    | 4   | 81   | 282  | 217    | 383       | 578         | 386      | 519      | 980     | 1401     | 1616  |
| DUE TO FAULTY<br>METER)  | 0                    | 3   | 7    | 7    | 28     | 14        | 31          | 11       | 27       | 104     | 146      | 117   |
| DUE TO NON<br>PAYMENT()  | 0                    | 208 | 209  | 325  | 564    |           |             |          |          |         |          |       |
| DUE TO FAULTY<br>METER() | 0                    | 16  | 3    | 9    | 29     |           |             |          |          |         |          |       |