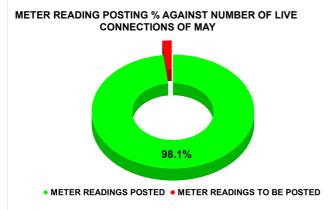

| Total No. of Live<br>connection on March | Total No. of<br>readings<br>posted on<br>March | Total Readings of March<br>against 50% Total Live<br>Connections of March 24 |
|------------------------------------------|------------------------------------------------|------------------------------------------------------------------------------|
| 181,603                                  | 91,248                                         | 100.49%                                                                      |
| Total No. of Live<br>connection on May   | Total No. of<br>readings<br>posted on<br>May   | Total Readings of May<br>against 50% Total Live<br>Connections of May 24     |
| 185,076                                  | 90,810                                         | 98.13%                                                                       |
| Total No. of Live<br>connection on July  | Total No. of<br>readings<br>posted on<br>July  | Total Readings of July<br>against 50% Total Live<br>Connections of July 24   |
| 172,281                                  | 92,335                                         | 107.19%                                                                      |