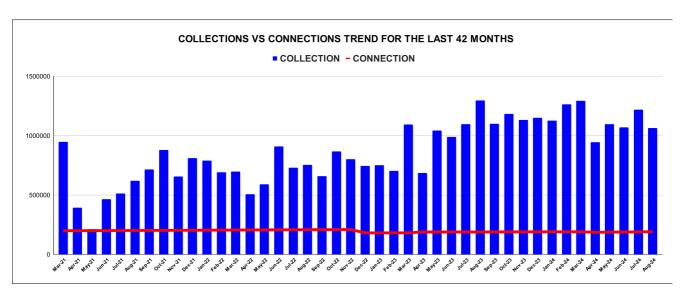

|         |        |          |          |          | COLI     | ECTI                   | ON IN    | LAKHS    |          |           |          |                   |
|---------|--------|----------|----------|----------|----------|------------------------|----------|----------|----------|-----------|----------|-------------------|
| YEAR    | April  | May      | June     | July     | August   | September              | October  | November | December | January   | February | March             |
| 2020-21 | 209.98 | 254.13   | 726.87   | 483.36   | 466.11   | 650.24                 | 597.53   | 681.36   | 689.57   | 889.32    | 1,023.75 | 948.90            |
| 2021-22 | 392.65 | 212.63   | 464.30   | 511.89   | 619.08   | 715.51                 | 878.13   | 656.05   | 810.19   | 790.04    | 691.18   | 697.89            |
| 2022-23 | 507.79 | 588.78   | 909.98   | 728.77   | 752.84   | 659.83                 | 868.41   | 801.91   | 744.30   | 750.57    | 701.91   | 1,093.02          |
| 2023-24 | 684.38 | 1,042.06 | 988.07   | 1,096.36 | 1,295.48 | 1,098.83               | 1,184.58 | 1,131.89 | 1,150.08 | 1,126.40  | 1,264.12 | 1,292.93          |
| 2024-25 | 943.93 | 1,098.04 | 1,069.68 | 1,219.63 | 1,062.65 |                        |          |          |          |           |          |                   |
|         |        |          |          |          |          | YEAR                   | 2020-21  | 2021-22  | 2022-23  | 2023-24   | 2024-25  | 2024-25<br>(Proj) |
|         |        |          |          |          |          | COLLECTION<br>IN LAKHS | 7,621.13 | 7,439.55 | 9,108.12 | 13,355.16 | 5,393.94 | 12,945.4          |