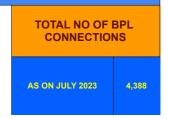

## **BPL DATA**

## BPL CONNECTIONS AS % OF TOTAL LIVE CONNECTIONS

| COMPREHENSIVE INDEX | Marks | Total marks | Rank |
|---------------------|-------|-------------|------|
|                     | 87.29 | 100         | 3    |