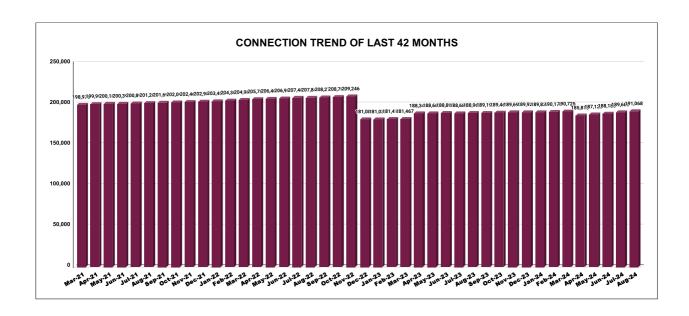

|         |          |          |          | COI      | NNECT    | ION O     | F LAST   | 53 MON'  | THS      |          |          |          |
|---------|----------|----------|----------|----------|----------|-----------|----------|----------|----------|----------|----------|----------|
| YEAR    | April    | May      | June     | July     | August   | September | October  | November | December | January  | February | March    |
| 2020-21 | 1,90,680 | 1,90,906 | 1,91,458 | 1,91,804 | 1,91,993 | 1,92,366  | 1,92,813 | 1,93,539 | 1,94,501 | 1,95,561 | 1,97,015 | 1,98,978 |
| 2021-22 | 1,99,991 | 2,00,185 | 2,00,394 | 2,00,892 | 2,01,287 | 2,01,690  | 2,02,091 | 2,02,461 | 2,02,988 | 2,03,450 | 2,04,380 | 2,04,985 |
| 2022-23 | 2,05,786 | 2,06,409 | 2,06,954 | 2,07,484 | 2,07,846 | 2,08,275  | 2,08,708 | 2,09,246 | 1,81,086 | 1,81,033 | 1,81,415 | 1,81,467 |
| 2023-24 | 1,88,341 | 1,88,662 | 1,88,892 | 1,88,685 | 1,88,968 | 1,89,197  | 1,89,461 | 1,89,697 | 1,89,921 | 1,89,838 | 1,90,176 | 1,90,725 |
| 2024-25 | 1,85,815 | 1,87,125 | 1,88,186 | 1,89,685 | 1,91,068 |           |          |          |          |          |          |          |