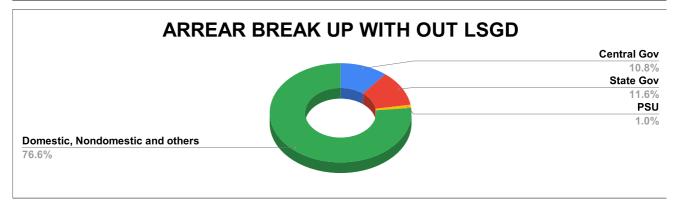

| DOMESTIC    | NON DOMESTIC | INDUSTRIAL | SPECIAL | BULK<br>SUPPLY | Panchayath WC-Street<br>Taps | Muncipality<br>WC -Street Taps | Corporation WC -<br>Street Taps |
|-------------|--------------|------------|---------|----------------|------------------------------|--------------------------------|---------------------------------|
| 8,28,56,614 | 7,12,89,383  | 8,49,041   | 13      | 0              | 5,87,45,382                  | 0                              | 140,04,91,741                   |