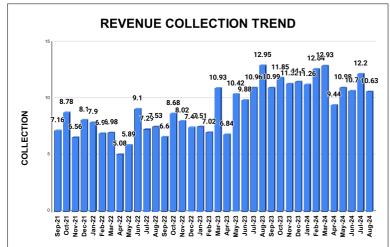

|         |        |          |          |          | COLI     | ECTI                   | ON IN    | LAKHS    |          |           |          |                   |
|---------|--------|----------|----------|----------|----------|------------------------|----------|----------|----------|-----------|----------|-------------------|
| YEAR    | April  | May      | June     | July     | August   | September              | October  | November | December | January   | February | March             |
| 2020-21 | 209.98 | 254.13   | 726.87   | 483.36   | 466.11   | 650.24                 | 597.53   | 681.36   | 689.57   | 889.32    | 1,023.75 | 948.90            |
| 2021-22 | 392.65 | 212.63   | 464.30   | 511.89   | 619.08   | 715.51                 | 878.13   | 656.05   | 810.19   | 790.04    | 691.18   | 697.89            |
| 2022-23 | 507.79 | 588.78   | 909.98   | 728.77   | 752.84   | 659.83                 | 868.41   | 801.91   | 744.30   | 750.57    | 701.91   | 1,093.02          |
| 2023-24 | 684.38 | 1,042.06 | 988.07   | 1,096.36 | 1,295.48 | 1,098.83               | 1,184.58 | 1,131.89 | 1,150.08 | 1,126.40  | 1,264.12 | 1,292.93          |
| 2024-25 | 943.93 | 1,098.04 | 1,069.68 | 1,219.63 | 1,062.65 |                        |          |          |          |           |          |                   |
|         |        |          |          |          |          | YEAR                   | 2020-21  | 2021-22  | 2022-23  | 2023-24   | 2024-25  | 2024-25<br>(Proj) |
|         |        |          |          |          |          | COLLECTION<br>IN LAKHS | 7,621.13 | 7,439.55 | 9,108.12 | 13,355.16 | 5,393.94 | 12,945.4          |