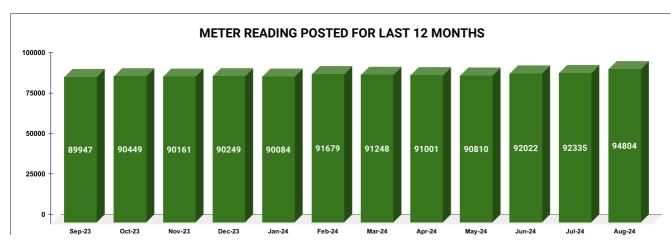

| METER READING POSTING | Marks | Total marks | Rank |
|-----------------------|-------|-------------|------|
| WETER READING FOOTING | 16.00 | 16          | 6    |
|                       |       |             |      |

| Total No. of Live<br>connection on March | Total No. of<br>readings<br>posted on<br>March | Total Readings of March<br>against 50% Total Live<br>Connections of March 24 |
|------------------------------------------|------------------------------------------------|------------------------------------------------------------------------------|
| 181,603                                  | 91,248                                         | 100.49%                                                                      |
| Total No. of Live<br>connection on May   | Total No. of<br>readings<br>posted on<br>May   | Total Readings of May<br>against 50% Total Live<br>Connections of May 24     |
| 185,076                                  | 90,810                                         | 98.13%                                                                       |
| Total No. of Live<br>connection on July  | Total No. of<br>readings<br>posted on<br>July  | Total Readings of July<br>against 50% Total Live<br>Connections of July 24   |
| 172,281                                  | 92,335                                         | 107.19%                                                                      |

| Total No. of Live connection<br>on April  | Total No. of<br>readings<br>posted on<br>April  | Total Readings of April<br>against 50% Total Live<br>Connections of April 24   |
|-------------------------------------------|-------------------------------------------------|--------------------------------------------------------------------------------|
| 183,905                                   | 91,001                                          | 98.97%                                                                         |
| Total No. of Live connection<br>on June   | Total No. of<br>readings<br>posted on<br>June   | Total Readings of June<br>against 50% Total Live<br>Connections of June 24     |
| 185,241                                   | 92,022                                          | 99.35%                                                                         |
| Total No. of Live connection<br>on August | Total No. of<br>readings<br>posted on<br>August | Total Readings of August<br>against 50% Total Live<br>Connections of August 24 |
| 188,332                                   | 94,804                                          | 100.68%                                                                        |