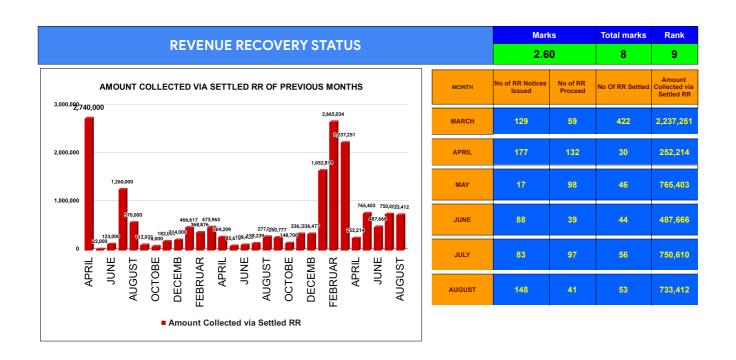

|                                | Marks | Total marks | Rank |
|--------------------------------|-------|-------------|------|
| COMPREHENSIVE INDEX            | 87.29 | 100         | 3    |
| REVENUE COLLECTION ACHIEVEMENT | 23.87 | 25          | 1    |
| METER READING POSTING          | 16.00 | 16          | 6    |
| FAULTY METER REPLACEMENT       | 17.83 | 20          | 9    |
| MOBILE NO UPDATION             | 10.00 | 10          | 10   |
| REVENUE RECOVERY STATUS        | 2.60  | 8           | 9    |
| JAL JEEVAN MISSION ROUTING     | 10.00 | 10          | 10   |
| AMNESTY                        | 6.99  | 11          | 17   |