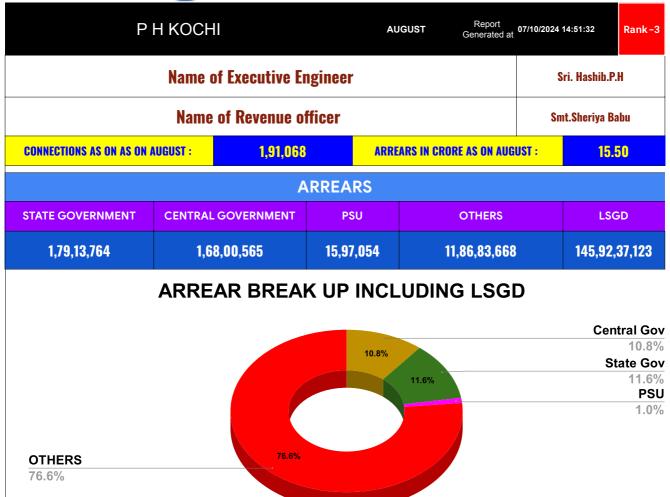

| DOMESTIC    | NON DOMESTIC | INDUSTRIAL | SPECIAL | BULK<br>SUPPLY | Panchayath WC-Street<br>Taps | Muncipality<br>WC -Street Taps | Corporation WC -<br>Street Taps |
|-------------|--------------|------------|---------|----------------|------------------------------|--------------------------------|---------------------------------|
| 8,28,56,614 | 7,12,89,383  | 8,49,041   | 13      | 0              | 5,87,45,382                  | 0                              | 140,04,91,741                   |