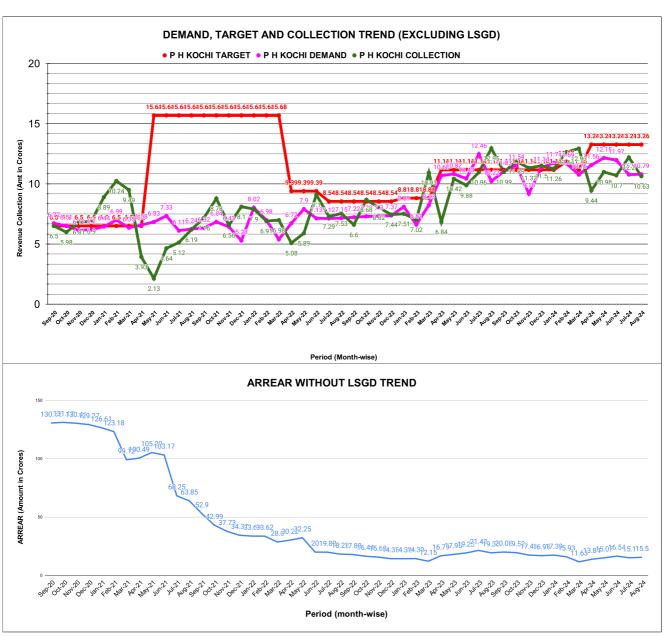

|         |        |          |          |          | COLI     | ECTI                   | ON IN    | LAKHS    |          |           |          |                   |
|---------|--------|----------|----------|----------|----------|------------------------|----------|----------|----------|-----------|----------|-------------------|
| YEAR    | April  | May      | June     | July     | August   | September              | October  | November | December | January   | February | March             |
| 2020-21 | 209.98 | 254.13   | 726.87   | 483.36   | 466.11   | 650.24                 | 597.53   | 681.36   | 689.57   | 889.32    | 1,023.75 | 948.90            |
| 2021-22 | 392.65 | 212.63   | 464.30   | 511.89   | 619.08   | 715.51                 | 878.13   | 656.05   | 810.19   | 790.04    | 691.18   | 697.89            |
| 2022-23 | 507.79 | 588.78   | 909.98   | 728.77   | 752.84   | 659.83                 | 868.41   | 801.91   | 744.30   | 750.57    | 701.91   | 1,093.02          |
| 2023-24 | 684.38 | 1,042.06 | 988.07   | 1,096.36 | 1,295.48 | 1,098.83               | 1,184.58 | 1,131.89 | 1,150.08 | 1,126.40  | 1,264.12 | 1,292.93          |
| 2024-25 | 943.93 | 1,098.04 | 1,069.68 | 1,219.63 | 1,062.65 |                        |          |          |          |           |          |                   |
|         |        |          |          |          |          | YEAR                   | 2020-21  | 2021-22  | 2022-23  | 2023-24   | 2024-25  | 2024-25<br>(Proj) |
|         |        |          |          |          |          | COLLECTION<br>IN LAKHS | 7,621.13 | 7,439.55 | 9,108.12 | 13,355.16 | 5,393.94 | 12,945.4          |