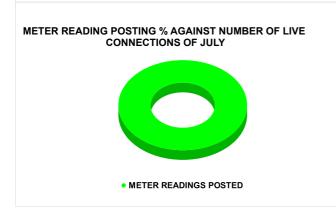

| Total No. of Live<br>connection on March | Total No. of<br>readings<br>posted on<br>March | Total Readings of March<br>against 50% Total Live<br>Connections of March 24 |
|------------------------------------------|------------------------------------------------|------------------------------------------------------------------------------|
| 181,603                                  | 91,248                                         | 100.49%                                                                      |
| Total No. of Live<br>connection on May   | Total No. of<br>readings<br>posted on<br>May   | Total Readings of May<br>against 50% Total Live<br>Connections of May 24     |
| 185,076                                  | 90,810                                         | 98.13%                                                                       |
| Total No. of Live<br>connection on July  | Total No. of<br>readings<br>posted on<br>July  | Total Readings of July<br>against 50% Total Live<br>Connections of July 24   |
| 172,281                                  | 92,335                                         | 107.19%                                                                      |