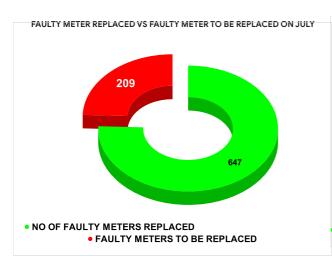

## \_\_\_\_\_

|        |                           | 17.83 | 20                    | 9                                       |
|--------|---------------------------|-------|-----------------------|-----------------------------------------|
| MONTH  | Total No.of Faulty meters |       | Faulty meter<br>laced | Number of<br>Faulty<br>meter<br>pending |
| MARCH  | 959                       | 7     | 52                    | 207                                     |
| APRIL  | 783                       | 4     | 72                    | 311                                     |
| MAY    | 807                       | 5     | 13                    | 294                                     |
| JUNE   | 919                       | 5     | 13                    | 406                                     |
| JULY   | 856                       | 6     | 47                    | 209                                     |
| AUGUST | 1,010                     | 6     | 27                    | 383                                     |