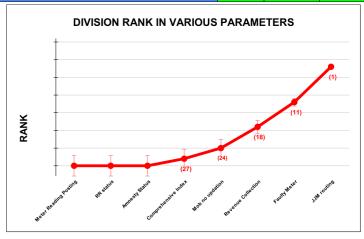

|                                | Marks | Total marks | Rank |
|--------------------------------|-------|-------------|------|
| COMPREHENSIVE INDEX            | 87.29 | 100         | 3    |
| REVENUE COLLECTION ACHIEVEMENT | 23.87 | 25          | 1    |
| METER READING POSTING          | 16.00 | 16          | 6    |
| FAULTY METER REPLACEMENT       | 17.83 | 20          | 9    |
| MOBILE NO UPDATION             | 10.00 | 10          | 10   |
| REVENUE RECOVERY STATUS        | 2.60  | 8           | 9    |
| JAL JEEVAN MISSION ROUTING     | 10.00 | 10          | 10   |
| AMNESTY                        | 6.99  | 11          | 17   |