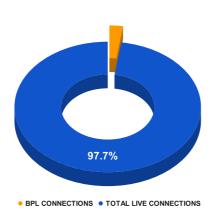

## BPL CONNECTIONS AS % OF TOTAL LIVE CONNECTIONS

| COMPREHENSIVE INDEX | Marks | Total marks | Rank |
|---------------------|-------|-------------|------|
|                     | 87.29 | 100         | 3    |