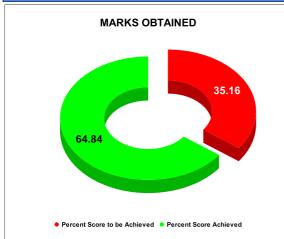

|                                | Marks | Total marks | Rank |
|--------------------------------|-------|-------------|------|
| COMPREHENSIVE INDEX            | 87.29 | 100         | 3    |
| REVENUE COLLECTION ACHIEVEMENT | 23.87 | 25          | 1    |
| METER READING POSTING          | 16.00 | 16          | 6    |
| FAULTY METER REPLACEMENT       | 17.83 | 20          | 9    |
| MOBILE NO UPDATION             | 10.00 | 10          | 10   |
| REVENUE RECOVERY STATUS        | 2.60  | 8           | 9    |
| JAL JEEVAN MISSION ROUTING     | 10.00 | 10          | 10   |
| AMNESTY                        | 6.99  | 11          | 17   |