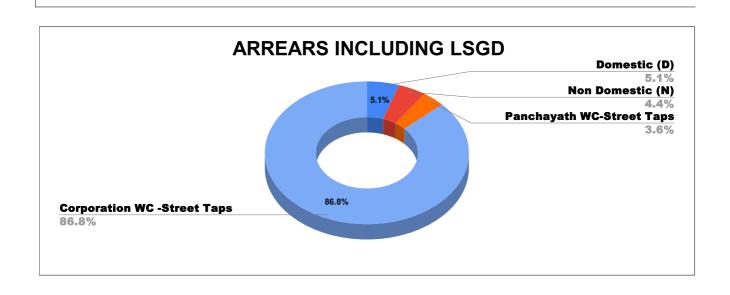

| DOMESTIC    | NON DOMESTIC | INDUSTRIAL | SPECIAL | BULK<br>SUPPLY | Panchayath WC-Street<br>Taps | Muncipality<br>WC -Street Taps | Corporation WC -<br>Street Taps |
|-------------|--------------|------------|---------|----------------|------------------------------|--------------------------------|---------------------------------|
| 8,28,56,614 | 7,12,89,383  | 8,49,041   | 13      | 0              | 5,87,45,382                  | 0                              | 140,04,91,741                   |