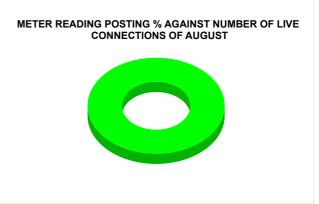

| Total No. of Live connection<br>on April  | Total No. of<br>readings<br>posted on<br>April  | Total Readings of April<br>against 50% Total Live<br>Connections of April 24   |
|-------------------------------------------|-------------------------------------------------|--------------------------------------------------------------------------------|
| 183,905                                   | 91,001                                          | 98.97%                                                                         |
| Total No. of Live connection<br>on June   | Total No. of<br>readings<br>posted on<br>June   | Total Readings of June<br>against 50% Total Live<br>Connections of June 24     |
| 185,241                                   | 92,022                                          | 99.35%                                                                         |
| Total No. of Live connection<br>on August | Total No. of<br>readings<br>posted on<br>August | Total Readings of August<br>against 50% Total Live<br>Connections of August 24 |
| 188,332                                   | 94,804                                          | 100.68%                                                                        |