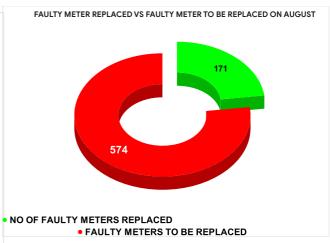

|        |                           | 14.06                           | 14  |                                         |
|--------|---------------------------|---------------------------------|-----|-----------------------------------------|
| MONTH  | Total No.of Faulty meters | Number of Faulty meter replaced |     | Number of<br>Faulty<br>meter<br>pending |
| MARCH  | 672                       | 2                               | :75 | 397                                     |
| APRIL  | 781                       | 2                               | 108 | 573                                     |
| MAY    | 778                       | 2                               | 283 | 495                                     |
| JUNE   | 784                       | 2                               | 226 | 558                                     |
| JULY   | 767                       | 2                               | 204 | 563                                     |
| AUGUST | 745                       | 1                               | 71  | 574                                     |