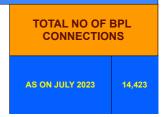

## **BPL DATA**

## BPL CONNECTIONS AS % OF TOTAL LIVE CONNECTIONS

BPL CONNECTIONS TOTAL LIVE CONNECTIONS

| COMPREHENSIVE INDEX | Marks | Total marks | Rank |
|---------------------|-------|-------------|------|
|                     | 77.77 | 100         | 12   |