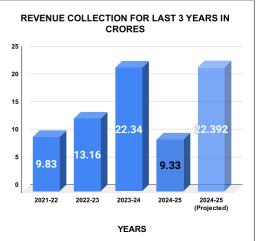

|         | COLLECTION IN LAKHS |        |        |        |        |                        |          |          |          |          |          |                   |
|---------|---------------------|--------|--------|--------|--------|------------------------|----------|----------|----------|----------|----------|-------------------|
| YEAR    | April               | May    | June   | July   | August | September              | October  | November | December | January  | February | March             |
| 2020-21 | 6.05                | 61.92  | 91.27  | 81.26  | 78.56  | 96.59                  | 76.69    | 81.50    | 77.38    | 114.28   | 137.72   | 180.68            |
| 2021-22 | 62.83               | 23.13  | 45.35  | 75.89  | 82.12  | 90.23                  | 88.99    | 85.47    | 98.07    | 108.96   | 90.47    | 133.06            |
| 2022-23 | 64.28               | 100.14 | 115.60 | 110.34 | 79.32  | 88.11                  | 98.94    | 112.29   | 98.44    | 110.09   | 137.43   | 202.95            |
| 2023-24 | 122.82              | 200.18 | 182.82 | 193.21 | 186.17 | 167.85                 | 194.29   | 196.93   | 176.79   | 211.58   | 194.06   | 207.36            |
| 2024-25 | 187.12              | 188.06 | 190.74 | 190.50 | 176.55 |                        |          |          |          |          |          |                   |
|         |                     |        |        |        |        | YEAR                   | 2020-21  | 2021-22  | 2022-23  | 2023-24  | 2024-25  | 2024-25<br>(Proj) |
|         |                     |        |        |        |        | COLLECTION<br>IN LAKHS | 1,083.90 | 984.57   | 1,317.94 | 2,234.05 | 932.97   | 2,239.14          |