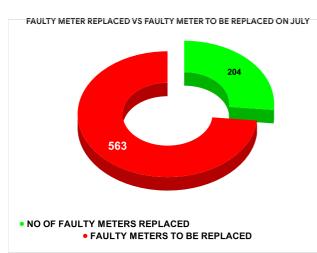

|        |                           | 14.06                           | 14  |                                         |
|--------|---------------------------|---------------------------------|-----|-----------------------------------------|
| MONTH  | Total No.of Faulty meters | Number of Faulty meter replaced |     | Number of<br>Faulty<br>meter<br>pending |
| MARCH  | 672                       | 2                               | :75 | 397                                     |
| APRIL  | 781                       | 2                               | 108 | 573                                     |
| MAY    | 778                       | 2                               | 283 | 495                                     |
| JUNE   | 784                       | 2                               | 226 | 558                                     |
| JULY   | 767                       | 2                               | 204 | 563                                     |
| AUGUST | 745                       | 1                               | 71  | 574                                     |