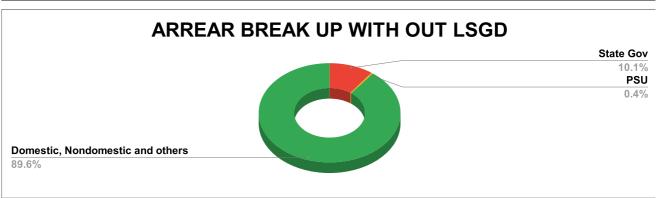

89.6%

| DOMESTIC    | NON DOMESTIC | INDUSTRIAL | SPECIAL  | BULK<br>SUPPLY | Panchayath WC-Street<br>Taps | Muncipality<br>WC -Street Taps | Corporation WC -<br>Street Taps |
|-------------|--------------|------------|----------|----------------|------------------------------|--------------------------------|---------------------------------|
| 5,93,00,372 | 1,71,27,087  | 65,937     | 1,69,840 | 0              | 28,07,76,141                 | 12,13,41,615                   | 0                               |