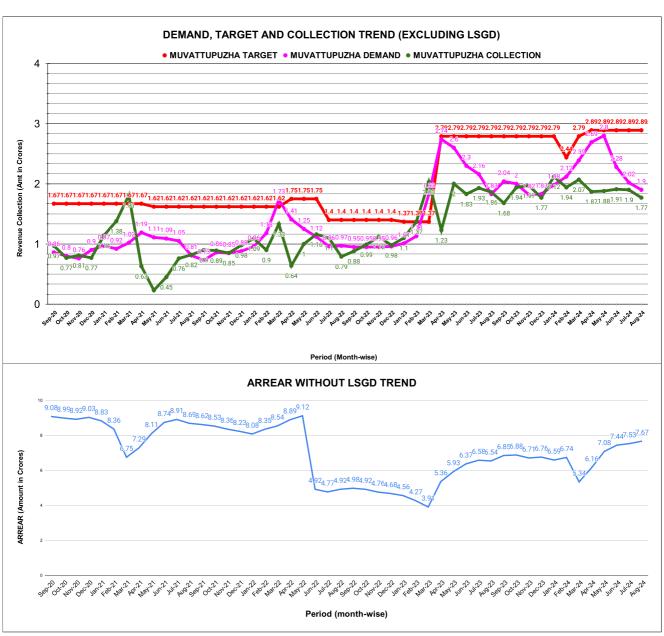

|         | COLLECTION IN LAKHS |        |        |        |        |                        |          |          |          |          |          |                   |
|---------|---------------------|--------|--------|--------|--------|------------------------|----------|----------|----------|----------|----------|-------------------|
| YEAR    | April               | May    | June   | July   | August | September              | October  | November | December | January  | February | March             |
| 2020-21 | 6.05                | 61.92  | 91.27  | 81.26  | 78.56  | 96.59                  | 76.69    | 81.50    | 77.38    | 114.28   | 137.72   | 180.68            |
| 2021-22 | 62.83               | 23.13  | 45.35  | 75.89  | 82.12  | 90.23                  | 88.99    | 85.47    | 98.07    | 108.96   | 90.47    | 133.06            |
| 2022-23 | 64.28               | 100.14 | 115.60 | 110.34 | 79.32  | 88.11                  | 98.94    | 112.29   | 98.44    | 110.09   | 137.43   | 202.95            |
| 2023-24 | 122.82              | 200.18 | 182.82 | 193.21 | 186.17 | 167.85                 | 194.29   | 196.93   | 176.79   | 211.58   | 194.06   | 207.36            |
| 2024-25 | 187.12              | 188.06 | 190.74 | 190.50 | 176.55 |                        |          |          |          |          |          |                   |
|         |                     |        |        |        |        | YEAR                   | 2020-21  | 2021-22  | 2022-23  | 2023-24  | 2024-25  | 2024-25<br>(Proj) |
|         |                     |        |        |        |        | COLLECTION<br>IN LAKHS | 1,083.90 | 984.57   | 1,317.94 | 2,234.05 | 932.97   | 2,239.14          |