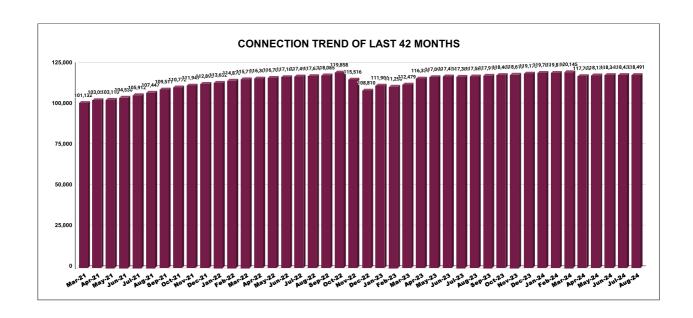

|         | CONNECTION OF LAST 53 MONTHS |          |          |          |          |           |          |          |          |          |          |          |
|---------|------------------------------|----------|----------|----------|----------|-----------|----------|----------|----------|----------|----------|----------|
| YEAR    | April                        | May      | June     | July     | August   | September | October  | November | December | January  | February | March    |
| 2020-21 | 82,755                       | 82,987   | 83,182   | 83,293   | 83,414   | 83,572    | 83,810   | 93,386   | 93,386   | 95,662   | 97,639   | 1,01,132 |
| 2021-22 | 1,03,057                     | 1,03,110 | 1,04,530 | 1,05,912 | 1,07,447 | 1,09,511  | 1,10,772 | 1,11,947 | 1,12,895 | 1,13,632 | 1,14,870 | 1,15,717 |
| 2022-23 | 1,16,301                     | 1,16,707 | 1,17,182 | 1,17,490 | 1,17,678 | 1,18,085  | 1,19,858 | 1,15,516 | 1,08,810 | 1,11,906 | 1,11,250 | 1,12,479 |
| 2023-24 | 1,16,334                     | 1,17,098 | 1,17,454 | 1,17,389 | 1,17,580 | 1,17,918  | 1,18,408 | 1,18,619 | 1,19,173 | 1,19,781 | 1,19,818 | 1,20,145 |
| 2024-25 | 1,17,702                     | 1,18,139 | 1,18,340 | 1,18,430 | 1,18,491 |           |          |          |          |          |          |          |