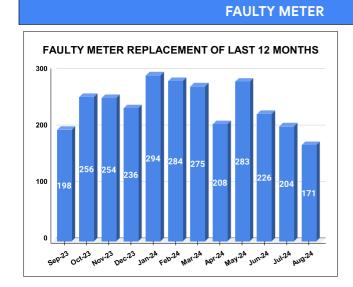

|        |                           | 14.06                           | 14  |                                         |
|--------|---------------------------|---------------------------------|-----|-----------------------------------------|
| MONTH  | Total No.of Faulty meters | Number of Faulty meter replaced |     | Number of<br>Faulty<br>meter<br>pending |
| MARCH  | 672                       | 2                               | :75 | 397                                     |
| APRIL  | 781                       | 2                               | 108 | 573                                     |
| MAY    | 778                       | 2                               | 283 | 495                                     |
| JUNE   | 784                       | 2                               | 226 | 558                                     |
| JULY   | 767                       | 2                               | 204 | 563                                     |
| AUGUST | 745                       | 1                               | 71  | 574                                     |