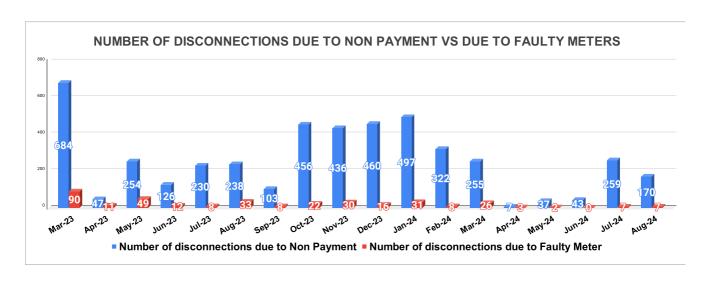

Marks Total marks Rank

| DISCONNECTION STATUS     |       |     |      |      |        | Marks     | Total marks | Rank     |          |         |          |       |
|--------------------------|-------|-----|------|------|--------|-----------|-------------|----------|----------|---------|----------|-------|
|                          |       |     |      |      |        |           |             | -        | -        | -       |          |       |
| DISCONNECTI<br>ONS       | APRIL | MAY | JUNE | JULY | AUGUST | SEPTEMBER | OCTOBER     | NOVEMBER | DECEMBER | JANUARY | FEBRUARY | MARCH |
| DUE TO NON<br>PAYMENT () | 47    | 254 | 126  | 230  | 238    | 103       | 456         | 436      | 460      | 497     | 322      | 255   |
| DUE TO FAULTY<br>METER)  | 11    | 49  | 12   | 8    | 33     | 8         | 22          | 30       | 16       | 31      | 8        | 26    |
| DUE TO NON<br>PAYMENT()  | 7     | 37  | 43   | 259  | 170    |           |             |          |          |         |          |       |
| DUE TO FAULTY<br>METER() | 3     | 2   | 0    | 7    | 7      |           |             |          |          |         |          |       |