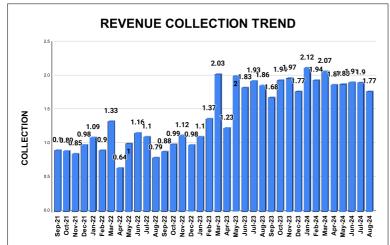

|         | COLLECTION IN LAKHS |        |        |        |        |                        |          |          |          |          |          |                   |
|---------|---------------------|--------|--------|--------|--------|------------------------|----------|----------|----------|----------|----------|-------------------|
| YEAR    | April               | May    | June   | July   | August | September              | October  | November | December | January  | February | March             |
| 2020-21 | 6.05                | 61.92  | 91.27  | 81.26  | 78.56  | 96.59                  | 76.69    | 81.50    | 77.38    | 114.28   | 137.72   | 180.68            |
| 2021-22 | 62.83               | 23.13  | 45.35  | 75.89  | 82.12  | 90.23                  | 88.99    | 85.47    | 98.07    | 108.96   | 90.47    | 133.06            |
| 2022-23 | 64.28               | 100.14 | 115.60 | 110.34 | 79.32  | 88.11                  | 98.94    | 112.29   | 98.44    | 110.09   | 137.43   | 202.95            |
| 2023-24 | 122.82              | 200.18 | 182.82 | 193.21 | 186.17 | 167.85                 | 194.29   | 196.93   | 176.79   | 211.58   | 194.06   | 207.36            |
| 2024-25 | 187.12              | 188.06 | 190.74 | 190.50 | 176.55 |                        |          |          |          |          |          |                   |
|         |                     |        |        |        |        | YEAR                   | 2020-21  | 2021-22  | 2022-23  | 2023-24  | 2024-25  | 2024-25<br>(Proj) |
|         |                     |        |        |        |        | COLLECTION<br>IN LAKHS | 1,083.90 | 984.57   | 1,317.94 | 2,234.05 | 932.97   | 2,239.14          |