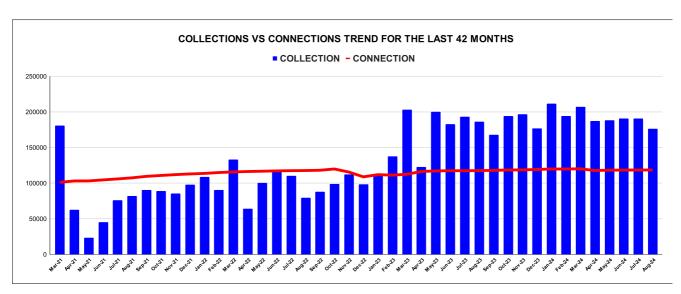

|         | COLLECTION IN LAKHS |        |        |        |        |                        |          |          |          |          |          |                   |
|---------|---------------------|--------|--------|--------|--------|------------------------|----------|----------|----------|----------|----------|-------------------|
| YEAR    | April               | May    | June   | July   | August | September              | October  | November | December | January  | February | March             |
| 2020-21 | 6.05                | 61.92  | 91.27  | 81.26  | 78.56  | 96.59                  | 76.69    | 81.50    | 77.38    | 114.28   | 137.72   | 180.68            |
| 2021-22 | 62.83               | 23.13  | 45.35  | 75.89  | 82.12  | 90.23                  | 88.99    | 85.47    | 98.07    | 108.96   | 90.47    | 133.06            |
| 2022-23 | 64.28               | 100.14 | 115.60 | 110.34 | 79.32  | 88.11                  | 98.94    | 112.29   | 98.44    | 110.09   | 137.43   | 202.95            |
| 2023-24 | 122.82              | 200.18 | 182.82 | 193.21 | 186.17 | 167.85                 | 194.29   | 196.93   | 176.79   | 211.58   | 194.06   | 207.36            |
| 2024-25 | 187.12              | 188.06 | 190.74 | 190.50 | 176.55 |                        |          |          |          |          |          |                   |
|         |                     |        |        |        |        | YEAR                   | 2020-21  | 2021-22  | 2022-23  | 2023-24  | 2024-25  | 2024-25<br>(Proj) |
|         |                     |        |        |        |        | COLLECTION<br>IN LAKHS | 1,083.90 | 984.57   | 1,317.94 | 2,234.05 | 932.97   | 2,239.14          |