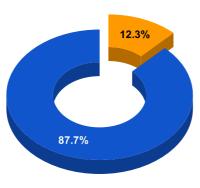

## BPL CONNECTIONS AS % OF TOTAL LIVE CONNECTIONS

BPL CONNECTIONS TOTAL LIVE CONNECTIONS

| COMPREHENSIVE INDEX | Marks | Total marks | Rank |
|---------------------|-------|-------------|------|
|                     | 77.77 | 100         | 12   |