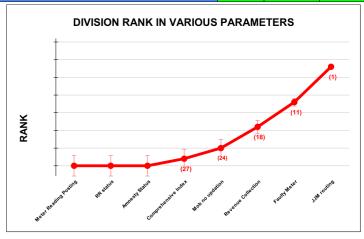

|                                | Marks | Total marks | Rank |
|--------------------------------|-------|-------------|------|
| COMPREHENSIVE INDEX            | 77.77 | 100         | 12   |
| REVENUE COLLECTION ACHIEVEMENT | 19.14 | 25          | 6    |
| METER READING POSTING          | 15.99 | 16          | 12   |
| FAULTY METER REPLACEMENT       | 14.06 | 20          | 14   |
| MOBILE NO UPDATION             | 9.97  | 10          | 20   |
| REVENUE RECOVERY STATUS        | 2.41  | 8           | 12   |
| JAL JEEVAN MISSION ROUTING     | 9.96  | 10          | 23   |
| AMNESTY                        | 6.24  | 11          | 22   |