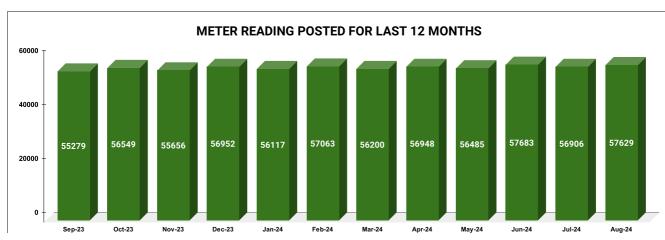

| METER READING POSTING | Marks | Total marks | Rank |
|-----------------------|-------|-------------|------|
| METER READING FOOTING | 15.99 | 16          | 12   |

| Total No. of Live<br>connection on March | Total No. of<br>readings<br>posted on<br>March | Total Readings of March<br>against 50% Total Live<br>Connections of March 24 |
|------------------------------------------|------------------------------------------------|------------------------------------------------------------------------------|
| 112,600                                  | 56,200                                         | 99.82%                                                                       |
| Total No. of Live<br>connection on May   | Total No. of<br>readings<br>posted on<br>May   | Total Readings of May<br>against 50% Total Live<br>Connections of May 24     |
| 113,537                                  | 56,485                                         | 99.50%                                                                       |
| Total No. of Live<br>connection on July  | Total No. of readings posted on July           | Total Readings of July<br>against 50% Total Live<br>Connections of July 24   |
| 113,771                                  | 56,906                                         | 100.04%                                                                      |

| Total No. of Live connection<br>on April | Total No. of readings posted on April           | Total Readings of April<br>against 50% Total Live<br>Connections of April 24   |  |
|------------------------------------------|-------------------------------------------------|--------------------------------------------------------------------------------|--|
| 113,065                                  | 56,948                                          | 100.73%                                                                        |  |
| Total No. of Live connection on June     | Total No. of<br>readings<br>posted on<br>June   | Total Readings of June<br>against 50% Total Live<br>Connections of June 24     |  |
| 113,894                                  | 57,683                                          | 101.29%                                                                        |  |
| Total No. of Live connection on August   | Total No. of<br>readings<br>posted on<br>August | Total Readings of August<br>against 50% Total Live<br>Connections of August 24 |  |
| 113,712                                  | 57,629                                          | 101.36%                                                                        |  |