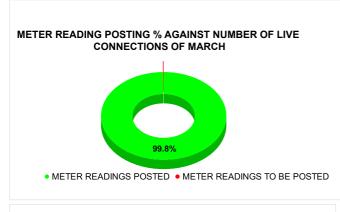

| METER READING POSTING | Marks | Total marks | Rank |
|-----------------------|-------|-------------|------|
| METER READING FOOTING | 15.99 | 16          | 12   |

| Total No. of Live<br>connection on March | Total No. of<br>readings<br>posted on<br>March | Total Readings of March<br>against 50% Total Live<br>Connections of March 24 |
|------------------------------------------|------------------------------------------------|------------------------------------------------------------------------------|
| 112,600                                  | 56,200                                         | 99.82%                                                                       |
| Total No. of Live<br>connection on May   | Total No. of<br>readings<br>posted on<br>May   | Total Readings of May<br>against 50% Total Live<br>Connections of May 24     |
| 113,537                                  | 56,485                                         | 99.50%                                                                       |
| Total No. of Live<br>connection on July  | Total No. of readings posted on July           | Total Readings of July<br>against 50% Total Live<br>Connections of July 24   |
| 113,771                                  | 56,906                                         | 100.04%                                                                      |