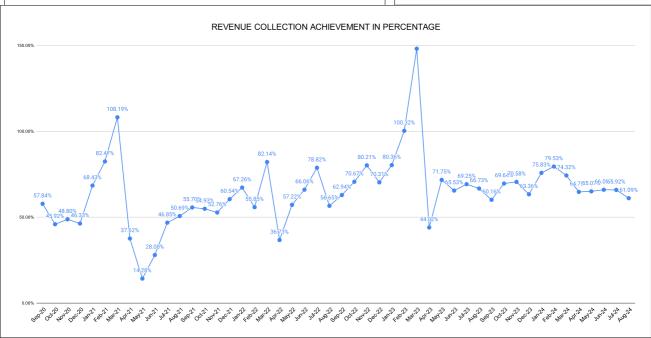

|                                | Marks | Total marks | Rank |
|--------------------------------|-------|-------------|------|
| COMPREHENSIVE INDEX            | 77.77 | 100         | 12   |
| REVENUE COLLECTION ACHIEVEMENT | 19.14 | 25          | 6    |
| METER READING POSTING          | 15.99 | 16          | 12   |
| FAULTY METER REPLACEMENT       | 14.06 | 20          | 14   |
| MOBILE NO UPDATION             | 9.97  | 10          | 20   |
| REVENUE RECOVERY STATUS        | 2.41  | 8           | 12   |
| JAL JEEVAN MISSION ROUTING     | 9.96  | 10          | 23   |
| AMNESTY                        | 6.24  | 11          | 22   |

## Marks Total marks Rank **REVENUE COLLECTION ACHIEVEMENT** 19.14 25.00 6 SECTION RANKING **JULY AUGUST** Collection For the Month Collection For the Month Opening Balance SECTION NAME Opening Balance SECTION NAME % Collection % Collection Rank Demand Rank Demand Piravom Section 1 13595917 5918505 1 5144012 5818571 29.82% Piravom Section 13642365 4413745 23.49% Muvattupuzh Muvattupuzha Section 2 32680366 8419054 8464061 20.59% 2 32583454 7352319 7719529 19.33% a Section Kothamangal am Section Kothamangalam Section 3 28123777 5833350 4766939 14.04% 3 29106221 6547389 5521435 15.49%