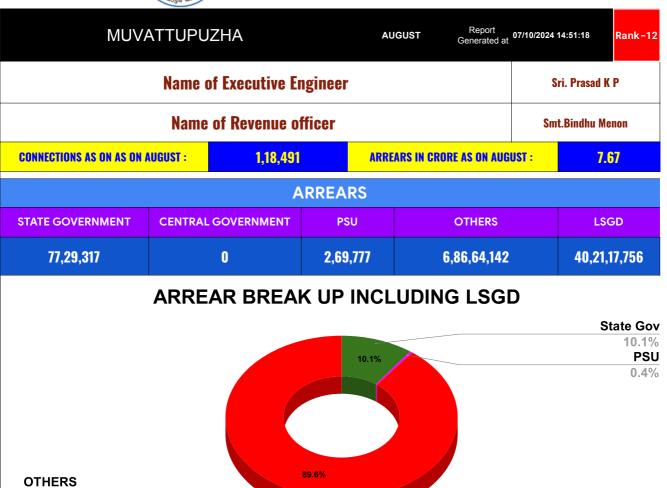

89.6%

| DOMESTIC    | NON DOMESTIC | INDUSTRIAL | SPECIAL  | BULK<br>SUPPLY | Panchayath WC-Street<br>Taps | Muncipality<br>WC -Street Taps | Corporation WC -<br>Street Taps |
|-------------|--------------|------------|----------|----------------|------------------------------|--------------------------------|---------------------------------|
| 5,93,00,372 | 1,71,27,087  | 65,937     | 1,69,840 | 0              | 28,07,76,141                 | 12,13,41,615                   | 0                               |