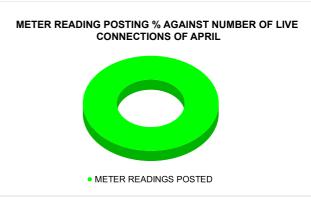

| Total No. of Live connection<br>on April | Total No. of readings posted on April           | Total Readings of April<br>against 50% Total Live<br>Connections of April 24   |  |
|------------------------------------------|-------------------------------------------------|--------------------------------------------------------------------------------|--|
| 113,065                                  | 56,948                                          | 100.73%                                                                        |  |
| Total No. of Live connection on June     | Total No. of<br>readings<br>posted on<br>June   | Total Readings of June<br>against 50% Total Live<br>Connections of June 24     |  |
| 113,894                                  | 57,683                                          | 101.29%                                                                        |  |
| Total No. of Live connection on August   | Total No. of<br>readings<br>posted on<br>August | Total Readings of August<br>against 50% Total Live<br>Connections of August 24 |  |
| 113,712                                  | 57,629                                          | 101.36%                                                                        |  |