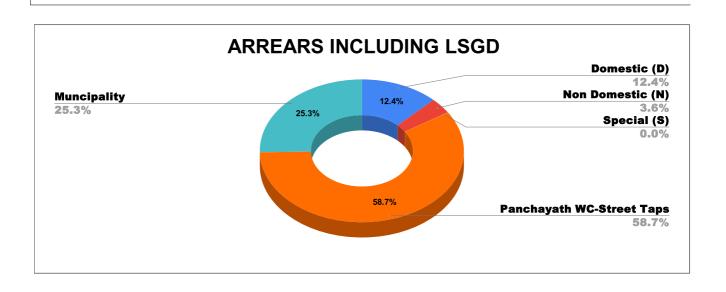

89.6%

| DOMESTIC    | NON DOMESTIC | INDUSTRIAL | SPECIAL  | BULK<br>SUPPLY | Panchayath WC-Street<br>Taps | Muncipality<br>WC -Street Taps | Corporation WC -<br>Street Taps |
|-------------|--------------|------------|----------|----------------|------------------------------|--------------------------------|---------------------------------|
| 5,93,00,372 | 1,71,27,087  | 65,937     | 1,69,840 | 0              | 28,07,76,141                 | 12,13,41,615                   | 0                               |