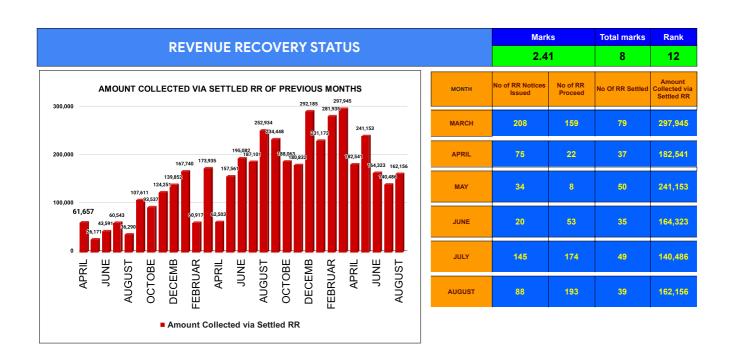

|                                | Marks | Total marks | Rank |
|--------------------------------|-------|-------------|------|
| COMPREHENSIVE INDEX            | 77.77 | 100         | 12   |
| REVENUE COLLECTION ACHIEVEMENT | 19.14 | 25          | 6    |
| METER READING POSTING          | 15.99 | 16          | 12   |
| FAULTY METER REPLACEMENT       | 14.06 | 20          | 14   |
| MOBILE NO UPDATION             | 9.97  | 10          | 20   |
| REVENUE RECOVERY STATUS        | 2.41  | 8           | 12   |
| JAL JEEVAN MISSION ROUTING     | 9.96  | 10          | 23   |
| AMNESTY                        | 6.24  | 11          | 22   |