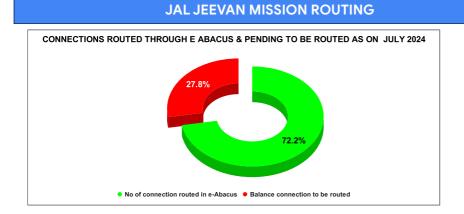

|        | Marks                            | Total marks                   | Rank                                  |  |  |
|--------|----------------------------------|-------------------------------|---------------------------------------|--|--|
|        | 9.96                             | 10                            | 23                                    |  |  |
| MARCH  | Total No of<br>JJM<br>Connection | No of connection routed in e- | Balance<br>connection to<br>be routed |  |  |
|        | 12,837                           | 12,789                        | 48                                    |  |  |
| APRIL  | Total No of<br>JJM<br>Connection | No of connection routed in e- | Balance<br>connection to<br>be routed |  |  |
|        | 170                              | 139                           | 31                                    |  |  |
| MAY    | Total No of<br>JJM<br>Connection | No of connection routed in e- | Balance<br>connection to<br>be routed |  |  |
| WAT    | 248                              | 202                           | 46                                    |  |  |
| JUNE   | Total No of<br>JJM<br>Connection | No of connection routed in e- | Balance<br>connection to<br>be routed |  |  |
|        | 201                              | 142                           | 59                                    |  |  |
| JULY   | Total No of<br>JJM<br>Connection | No of connection routed in e- | Balance<br>connection to<br>be routed |  |  |
| -0021- | 54                               | 39                            | 15                                    |  |  |
| AUGUST | Total No of<br>JJM<br>Connection | No of connection routed in e- | Balance connection to be routed       |  |  |
| A00001 | 176                              | 136                           | 40                                    |  |  |