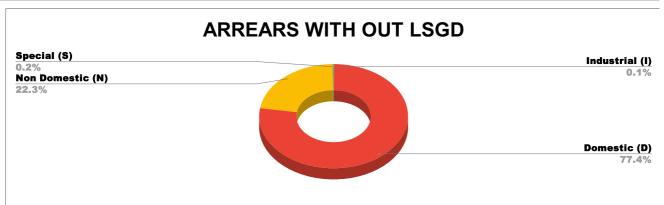

89.6%

| DOMESTIC    | NON DOMESTIC | INDUSTRIAL | SPECIAL  | BULK<br>SUPPLY | Panchayath WC-Street<br>Taps | Muncipality<br>WC -Street Taps | Corporation WC -<br>Street Taps |
|-------------|--------------|------------|----------|----------------|------------------------------|--------------------------------|---------------------------------|
| 5,93,00,372 | 1,71,27,087  | 65,937     | 1,69,840 | 0              | 28,07,76,141                 | 12,13,41,615                   | 0                               |