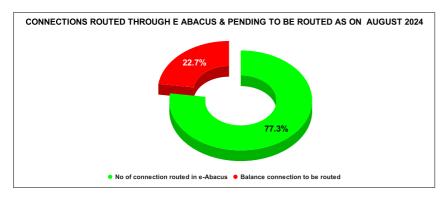

|        | Marks                            | Total marks                   | Rank                                  |  |  |
|--------|----------------------------------|-------------------------------|---------------------------------------|--|--|
|        | 9.96                             | 10                            | 23                                    |  |  |
| MARCH  | Total No of<br>JJM<br>Connection | No of connection routed in e- | Balance<br>connection to<br>be routed |  |  |
|        | 12,837                           | 12,789                        | 48                                    |  |  |
| APRIL  | Total No of<br>JJM<br>Connection | No of connection routed in e- | Balance<br>connection to<br>be routed |  |  |
|        | 170                              | 139                           | 31                                    |  |  |
| MAY    | Total No of<br>JJM<br>Connection | No of connection routed in e- | Balance<br>connection to<br>be routed |  |  |
| WAT    | 248                              | 202                           | 46                                    |  |  |
| JUNE   | Total No of<br>JJM<br>Connection | No of connection routed in e- | Balance<br>connection to<br>be routed |  |  |
|        | 201                              | 142                           | 59                                    |  |  |
| JULY   | Total No of<br>JJM<br>Connection | No of connection routed in e- | Balance<br>connection to<br>be routed |  |  |
| -0021- | 54                               | 39                            | 15                                    |  |  |
| AUGUST | Total No of<br>JJM<br>Connection | No of connection routed in e- | Balance connection to be routed       |  |  |
| A00001 | 176                              | 136                           | 40                                    |  |  |