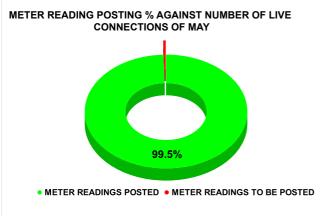

| METER READING POSTING | Marks | Total marks | Rank |
|-----------------------|-------|-------------|------|
| METER READING FOOTING | 15.99 | 16          | 12   |

| Total No. of Live<br>connection on March | Total No. of<br>readings<br>posted on<br>March | Total Readings of March<br>against 50% Total Live<br>Connections of March 24 |
|------------------------------------------|------------------------------------------------|------------------------------------------------------------------------------|
| 112,600                                  | 56,200                                         | 99.82%                                                                       |
| Total No. of Live<br>connection on May   | Total No. of<br>readings<br>posted on<br>May   | Total Readings of May<br>against 50% Total Live<br>Connections of May 24     |
| 113,537                                  | 56,485                                         | 99.50%                                                                       |
| Total No. of Live<br>connection on July  | Total No. of readings posted on July           | Total Readings of July<br>against 50% Total Live<br>Connections of July 24   |
| 113,771                                  | 56,906                                         | 100.04%                                                                      |