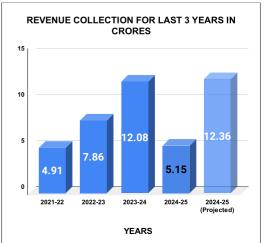

|         | COLLECTION IN LAKHS |        |        |        |        |                        |         |          |          |          |          |                   |
|---------|---------------------|--------|--------|--------|--------|------------------------|---------|----------|----------|----------|----------|-------------------|
| YEAR    | April               | May    | June   | July   | August | September              | October | November | December | January  | February | March             |
| 2020-21 | 2.07                | 22.80  | 39.47  | 32.54  | 26.30  | 29.96                  | 36.99   | 34.76    | 41.40    | 47.52    | 68.97    | 140.36            |
| 2021-22 | 32.40               | 12.93  | 24.30  | 32.26  | 37.98  | 38.37                  | 43.09   | 52.23    | 46.92    | 55.86    | 47.88    | 68.40             |
| 2022-23 | 28.88               | 45.63  | 61.52  | 45.34  | 34.95  | 58.98                  | 55.31   | 57.69    | 60.25    | 66.68    | 71.69    | 198.07            |
| 2023-24 | 59.55               | 91.99  | 78.52  | 98.90  | 102.31 | 97.80                  | 96.98   | 115.53   | 102.69   | 127.05   | 120.18   | 114.56            |
| 2024-25 | 100.05              | 103.14 | 112.33 | 107.53 | 92.47  |                        |         |          |          |          |          |                   |
|         |                     |        |        |        |        | YEAR                   | 2020-21 | 2021-22  | 2022-23  | 2023-24  | 2024-25  | 2024-25<br>(Proj) |
|         |                     |        |        |        |        | COLLECTION<br>IN LAKHS | 523.13  | 492.62   | 784.98   | 1,206.06 | 515.51   | 1,237.24          |