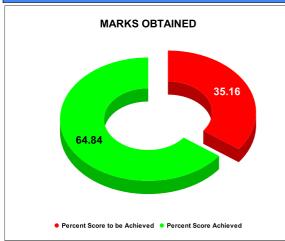

## BPL CONNECTIONS AS % OF TOTAL LIVE CONNECTIONS

BPL CONNECTIONS TOTAL LIVE CONNECTIONS

| COMPREHENSIVE INDEX | Marks | Total marks | Rank |
|---------------------|-------|-------------|------|
|                     | 74.02 | 100         | 17   |

|                                | Marks | Total marks | Rank |
|--------------------------------|-------|-------------|------|
| COMPREHENSIVE INDEX            | 74.02 | 100         | 17   |
| REVENUE COLLECTION ACHIEVEMENT | 15.98 | 25          | 15   |
| METER READING POSTING          | 15.92 | 16          | 13   |
| FAULTY METER REPLACEMENT       | 13.86 | 20          | 16   |
| MOBILE NO UPDATION             | 10.00 | 10          | 11   |
| REVENUE RECOVERY STATUS        | 0.63  | 8           | 22   |
| JAL JEEVAN MISSION ROUTING     | 9.99  | 10          | 18   |
| AMNESTY                        | 7.64  | 11          | 13   |