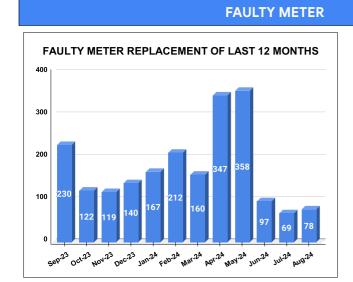

|        |                           | 13.86                           | 16 |                                         |
|--------|---------------------------|---------------------------------|----|-----------------------------------------|
| MONTH  | Total No.of Faulty meters | Number of Faulty meter replaced |    | Number of<br>Faulty<br>meter<br>pending |
| MARCH  | 410                       | 1                               | 60 | 250                                     |
| APRIL  | 529                       | 3                               | 47 | 182                                     |
| MAY    | 369                       | 3                               | 58 | 11                                      |
| JUNE   | 315                       | !                               | 97 | 218                                     |
| JULY   | 187                       | ı                               | 69 | 118                                     |
| AUGUST | 122                       |                                 | 78 | 44                                      |