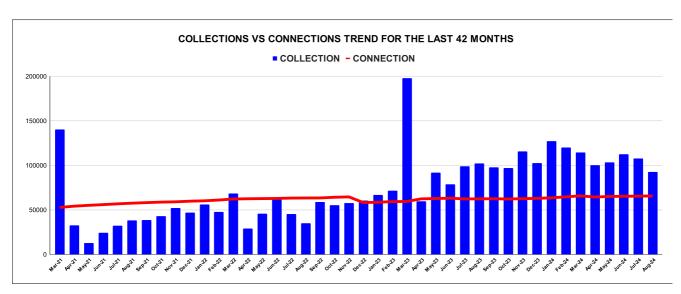

|         | COLLECTION IN LAKHS |        |        |        |        |                        |         |          |          |          |          |                   |
|---------|---------------------|--------|--------|--------|--------|------------------------|---------|----------|----------|----------|----------|-------------------|
| YEAR    | April               | May    | June   | July   | August | September              | October | November | December | January  | February | March             |
| 2020-21 | 2.07                | 22.80  | 39.47  | 32.54  | 26.30  | 29.96                  | 36.99   | 34.76    | 41.40    | 47.52    | 68.97    | 140.36            |
| 2021-22 | 32.40               | 12.93  | 24.30  | 32.26  | 37.98  | 38.37                  | 43.09   | 52.23    | 46.92    | 55.86    | 47.88    | 68.40             |
| 2022-23 | 28.88               | 45.63  | 61.52  | 45.34  | 34.95  | 58.98                  | 55.31   | 57.69    | 60.25    | 66.68    | 71.69    | 198.07            |
| 2023-24 | 59.55               | 91.99  | 78.52  | 98.90  | 102.31 | 97.80                  | 96.98   | 115.53   | 102.69   | 127.05   | 120.18   | 114.56            |
| 2024-25 | 100.05              | 103.14 | 112.33 | 107.53 | 92.47  |                        |         |          |          |          |          |                   |
|         |                     |        |        |        |        | YEAR                   | 2020-21 | 2021-22  | 2022-23  | 2023-24  | 2024-25  | 2024-25<br>(Proj) |
|         |                     |        |        |        |        | COLLECTION<br>IN LAKHS | 523.13  | 492.62   | 784.98   | 1,206.06 | 515.51   | 1,237.24          |

|         | CONNECTION OF LAST 53 MONTHS |        |        |        |        |           |         |          |          |         |          |        |
|---------|------------------------------|--------|--------|--------|--------|-----------|---------|----------|----------|---------|----------|--------|
| YEAR    | April                        | May    | June   | July   | August | September | October | November | December | January | February | March  |
| 2020-21 | 37,608                       | 37,821 | 38,179 | 38,396 | 38,493 | 38,628    | 38,857  | 43,136   | 44,177   | 46,365  | 48,926   | 52,720 |
| 2021-22 | 54,126                       | 55,061 | 55,858 | 56,743 | 57,504 | 58,103    | 58,673  | 59,026   | 59,706   | 60,152  | 61,014   | 62,173 |
| 2022-23 | 62,458                       | 62,631 | 62,774 | 63,222 | 63,320 | 63,367    | 64,131  | 64,553   | 58,134   | 58,538  | 59,241   | 59,411 |
| 2023-24 | 62,347                       | 62,686 | 63,099 | 62,298 | 62,337 | 62,516    | 62,193  | 62,536   | 62,897   | 63,498  | 64,598   | 65,680 |
| 2024-25 | 64,403                       | 65,035 | 65,203 | 65,401 | 65,601 |           |         |          |          |         |          |        |