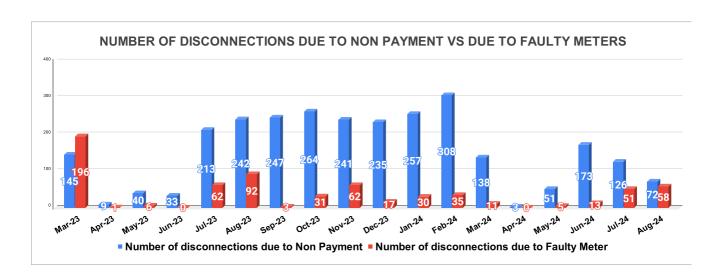

Marks Total marks Rank

| DISCONNECTION STATUS     |       |     |      |      |        | Marks     | Total marks | Rank     |          |         |          |       |
|--------------------------|-------|-----|------|------|--------|-----------|-------------|----------|----------|---------|----------|-------|
|                          |       |     |      |      |        |           |             | -        | -        | -       |          |       |
| DISCONNECTI              | APRIL | MAY | JUNE | JULY | AUGUST | SEPTEMBER | OCTOBER     | NOVEMBER | DECEMBER | JANUARY | FEBRUARY | MARCH |
| DUE TO NON<br>PAYMENT () | 9     | 40  | 33   | 213  | 242    | 247       | 264         | 241      | 235      | 257     | 308      | 138   |
| DUE TO FAULTY<br>METER)  | 1     | 6   | 0    | 62   | 92     | 3         | 31          | 62       | 17       | 30      | 35       | 11    |
| DUE TO NON<br>PAYMENT()  | 3     | 51  | 173  | 126  | 72     |           |             |          |          |         |          |       |
| DUE TO FAULTY<br>METER() | 0     | 5   | 13   | 51   | 58     |           |             |          |          |         |          |       |