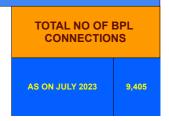

## **BPL DATA**

## BPL CONNECTIONS AS % OF TOTAL LIVE CONNECTIONS

BPL CONNECTIONS TOTAL LIVE CONNECTIONS

| COMPREHENSIVE INDEX | Marks | Total marks | Rank |
|---------------------|-------|-------------|------|
|                     | 74.02 | 100         | 17   |