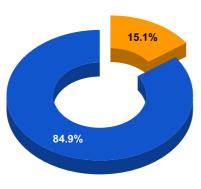

## **BPL DATA**

## BPL CONNECTIONS AS % OF TOTAL LIVE CONNECTIONS

BPL CONNECTIONS TOTAL LIVE CONNECTIONS

| COMPREHENSIVE INDEX | Marks | Total marks | Rank |
|---------------------|-------|-------------|------|
|                     | 74.02 | 100         | 17   |