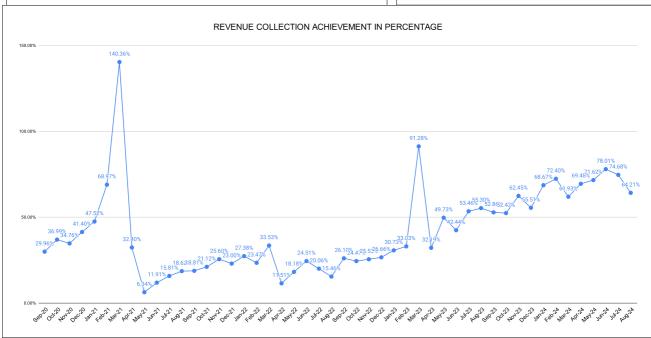

|                                | Marks | Total marks | Rank |
|--------------------------------|-------|-------------|------|
| COMPREHENSIVE INDEX            | 74.02 | 100         | 17   |
| REVENUE COLLECTION ACHIEVEMENT | 15.98 | 25          | 15   |
| METER READING POSTING          | 15.92 | 16          | 13   |
| FAULTY METER REPLACEMENT       | 13.86 | 20          | 16   |
| MOBILE NO UPDATION             | 10.00 | 10          | 11   |
| REVENUE RECOVERY STATUS        | 0.63  | 8           | 22   |
| JAL JEEVAN MISSION ROUTING     | 9.99  | 10          | 18   |
| AMNESTY                        | 7.64  | 11          | 13   |

## Marks Total marks Rank **REVENUE COLLECTION ACHIEVEMENT** 15.98 25.00 15 SECTION RANKING **JULY AUGUST** Collection For the Month Collection For the Month Opening Balance SECTION NAME Opening Balance SECTION NAME % Collection % Collection Demand Rank Demand Rank Nedumkandam Section Thodupuzha Section 1 37097340 8985867 1 16.47% 1288785 362748 15.49% 7592120 255900 Thodupuzha Section 2 1217476 307876 236210 15.49% 2 38331793 7080301 6362542 14.01% m Section Painav Section 3 8978234 1589561 1335247 12.64% 3 Painav Section 9233946 2099161 975505 8.61% Peerumedu Section Peerumedu Section 4 16880363 2515558 1589653 8.20% 4 17826970 2122407 1652857 8.29%