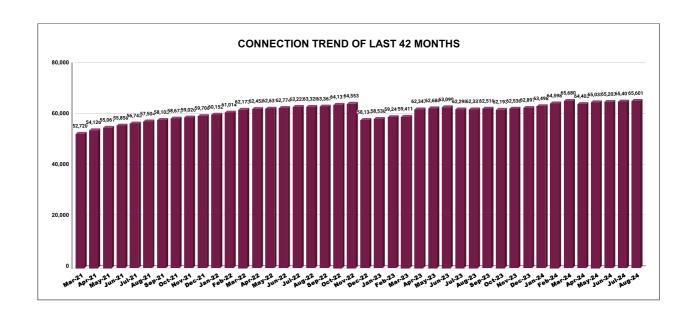

|         | CONNECTION OF LAST 53 MONTHS |        |        |        |        |           |         |          |          |         |          |        |
|---------|------------------------------|--------|--------|--------|--------|-----------|---------|----------|----------|---------|----------|--------|
| YEAR    | April                        | May    | June   | July   | August | September | October | November | December | January | February | March  |
| 2020-21 | 37,608                       | 37,821 | 38,179 | 38,396 | 38,493 | 38,628    | 38,857  | 43,136   | 44,177   | 46,365  | 48,926   | 52,720 |
| 2021-22 | 54,126                       | 55,061 | 55,858 | 56,743 | 57,504 | 58,103    | 58,673  | 59,026   | 59,706   | 60,152  | 61,014   | 62,173 |
| 2022-23 | 62,458                       | 62,631 | 62,774 | 63,222 | 63,320 | 63,367    | 64,131  | 64,553   | 58,134   | 58,538  | 59,241   | 59,411 |
| 2023-24 | 62,347                       | 62,686 | 63,099 | 62,298 | 62,337 | 62,516    | 62,193  | 62,536   | 62,897   | 63,498  | 64,598   | 65,680 |
| 2024-25 | 64,403                       | 65,035 | 65,203 | 65,401 | 65,601 |           |         |          |          |         |          |        |