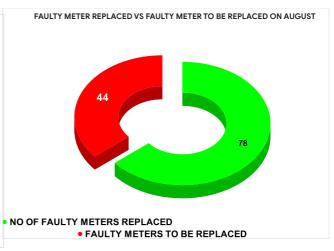

|        |                           | 13.86                           | 16 |                                         |
|--------|---------------------------|---------------------------------|----|-----------------------------------------|
| MONTH  | Total No.of Faulty meters | Number of Faulty meter replaced |    | Number of<br>Faulty<br>meter<br>pending |
| MARCH  | 410                       | 1                               | 60 | 250                                     |
| APRIL  | 529                       | 3                               | 47 | 182                                     |
| MAY    | 369                       | 3                               | 58 | 11                                      |
| JUNE   | 315                       | !                               | 97 | 218                                     |
| JULY   | 187                       | ı                               | 69 | 118                                     |
| AUGUST | 122                       |                                 | 78 | 44                                      |