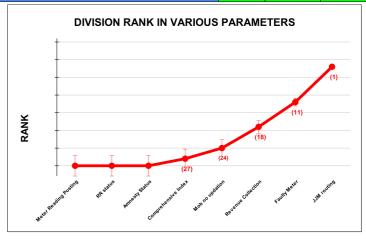

|                                | Marks | Total marks | Rank |
|--------------------------------|-------|-------------|------|
| COMPREHENSIVE INDEX            | 74.02 | 100         | 17   |
| REVENUE COLLECTION ACHIEVEMENT | 15.98 | 25          | 15   |
| METER READING POSTING          | 15.92 | 16          | 13   |
| FAULTY METER REPLACEMENT       | 13.86 | 20          | 16   |
| MOBILE NO UPDATION             | 10.00 | 10          | 11   |
| REVENUE RECOVERY STATUS        | 0.63  | 8           | 22   |
| JAL JEEVAN MISSION ROUTING     | 9.99  | 10          | 18   |
| AMNESTY                        | 7.64  | 11          | 13   |