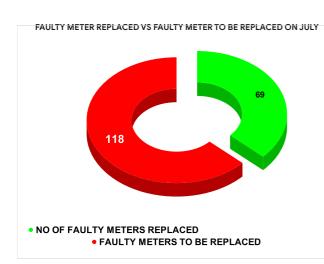

|        |                           | 13.86                           | 16 |                                         |
|--------|---------------------------|---------------------------------|----|-----------------------------------------|
| MONTH  | Total No.of Faulty meters | Number of Faulty meter replaced |    | Number of<br>Faulty<br>meter<br>pending |
| MARCH  | 410                       | 1                               | 60 | 250                                     |
| APRIL  | 529                       | 3                               | 47 | 182                                     |
| MAY    | 369                       | 3                               | 58 | 11                                      |
| JUNE   | 315                       | !                               | 97 | 218                                     |
| JULY   | 187                       | ı                               | 69 | 118                                     |
| AUGUST | 122                       |                                 | 78 | 44                                      |