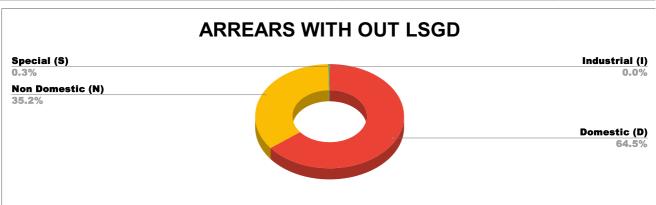

| DOMESTIC    | NON DOMESTIC | INDUSTRIAL | SPECIAL  | BULK<br>SUPPLY | Panchayath WC-Street<br>Taps | Muncipality<br>WC -Street Taps | Corporation WC -<br>Street Taps |
|-------------|--------------|------------|----------|----------------|------------------------------|--------------------------------|---------------------------------|
| 4,45,92,254 | 2,43,11,536  | 5,414      | 2,03,216 | 0              | 17,98,65,076                 | 75,54,232                      | 0                               |