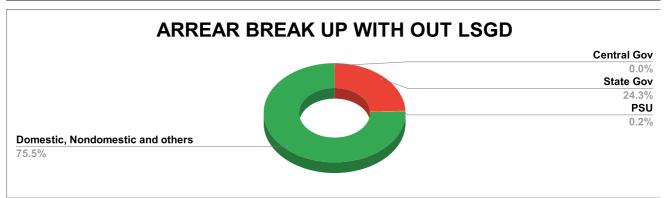

| DOMESTIC    | NON DOMESTIC | INDUSTRIAL | SPECIAL  | BULK<br>SUPPLY | Panchayath WC-Street<br>Taps | Muncipality<br>WC -Street Taps | Corporation WC -<br>Street Taps |
|-------------|--------------|------------|----------|----------------|------------------------------|--------------------------------|---------------------------------|
| 4,45,92,254 | 2,43,11,536  | 5,414      | 2,03,216 | 0              | 17,98,65,076                 | 75,54,232                      | 0                               |