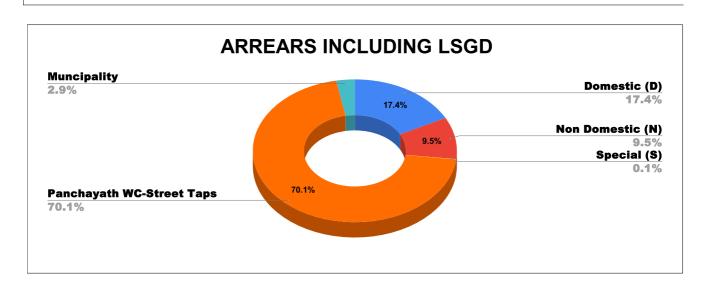

| DOMESTIC    | NON DOMESTIC | INDUSTRIAL | SPECIAL  | BULK<br>SUPPLY | Panchayath WC-Street<br>Taps | Muncipality<br>WC -Street Taps | Corporation WC -<br>Street Taps |
|-------------|--------------|------------|----------|----------------|------------------------------|--------------------------------|---------------------------------|
| 4,45,92,254 | 2,43,11,536  | 5,414      | 2,03,216 | 0              | 17,98,65,076                 | 75,54,232                      | 0                               |