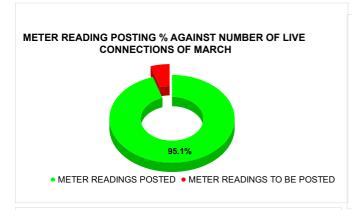

| METER READING POSTING | Marks | Total marks | Rank |
|-----------------------|-------|-------------|------|
| METER READING FOOTING | 15.92 | 16          | 13   |

| Total No. of Live connection on March   | Total No. of readings posted on March         | Total Readings of March<br>against 50% Total Live<br>Connections of March 24 |
|-----------------------------------------|-----------------------------------------------|------------------------------------------------------------------------------|
| 61,057                                  | 29,030                                        | 95.09%                                                                       |
| Total No. of Live<br>connection on May  | Total No. of<br>readings<br>posted on<br>May  | Total Readings of May<br>against 50% Total Live<br>Connections of May 24     |
| 42,448                                  | 20,965                                        | 98.78%                                                                       |
| Total No. of Live<br>connection on July | Total No. of<br>readings<br>posted on<br>July | Total Readings of July<br>against 50% Total Live<br>Connections of July 24   |
| 42,307                                  | 22,625                                        | 106.96%                                                                      |