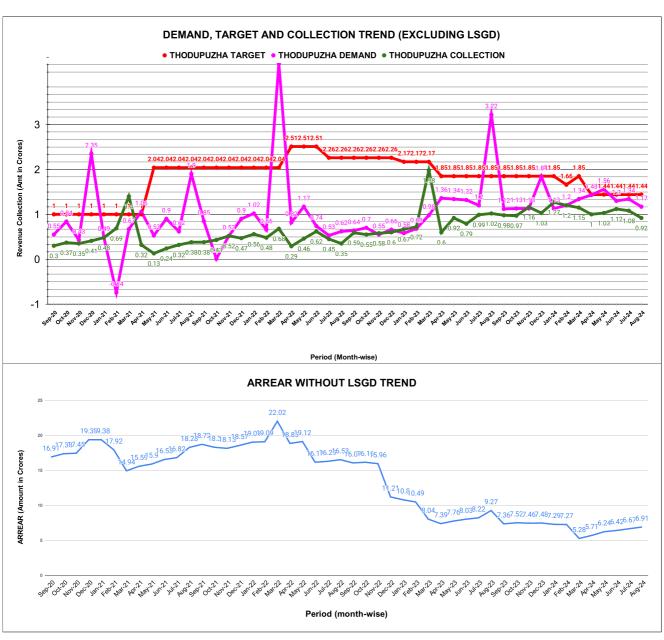

## Marks Total marks Rank **REVENUE COLLECTION ACHIEVEMENT** 15.98 25.00 15 SECTION RANKING **JULY AUGUST** Collection For the Month Collection For the Month Opening Balance SECTION NAME Opening Balance SECTION NAME % Collection % Collection Demand Rank Demand Rank Nedumkandam Section Thodupuzha Section 1 37097340 8985867 1 16.47% 1288785 362748 15.49% 7592120 255900 Thodupuzha Section 2 1217476 307876 236210 15.49% 2 38331793 7080301 6362542 14.01% m Section Painav Section 3 8978234 1589561 1335247 12.64% 3 Painav Section 9233946 2099161 975505 8.61% Peerumedu Section Peerumedu Section 4 16880363 2515558 1589653 8.20% 4 17826970 2122407 1652857 8.29%