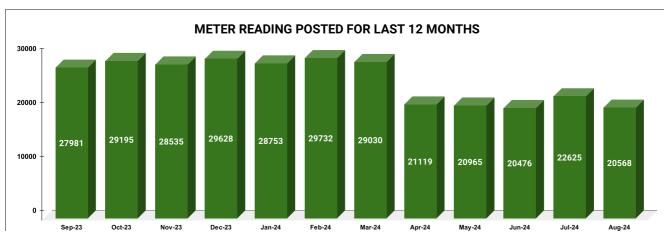

| METER READING POSTING | Marks | Total marks | Rank |
|-----------------------|-------|-------------|------|
| METER READING FOOTING | 15.92 | 16          | 13   |

| Total No. of Live connection on March   | Total No. of readings posted on March         | Total Readings of March<br>against 50% Total Live<br>Connections of March 24 |
|-----------------------------------------|-----------------------------------------------|------------------------------------------------------------------------------|
| 61,057                                  | 29,030                                        | 95.09%                                                                       |
| Total No. of Live<br>connection on May  | Total No. of<br>readings<br>posted on<br>May  | Total Readings of May<br>against 50% Total Live<br>Connections of May 24     |
| 42,448                                  | 20,965                                        | 98.78%                                                                       |
| Total No. of Live<br>connection on July | Total No. of<br>readings<br>posted on<br>July | Total Readings of July<br>against 50% Total Live<br>Connections of July 24   |
| 42,307                                  | 22,625                                        | 106.96%                                                                      |

| Total No. of Live connection<br>on April | Total No. of<br>readings<br>posted on<br>April  | Total Readings of April<br>against 50% Total Live<br>Connections of April 24   |  |
|------------------------------------------|-------------------------------------------------|--------------------------------------------------------------------------------|--|
| 41,897                                   | 21,119                                          | 100.81%                                                                        |  |
| Total No. of Live connection on June     | Total No. of<br>readings<br>posted on<br>June   | Total Readings of June<br>against 50% Total Live<br>Connections of June 24     |  |
| 41,456                                   | 20,476                                          | 98.78%                                                                         |  |
| Total No. of Live connection on August   | Total No. of<br>readings<br>posted on<br>August | Total Readings of August<br>against 50% Total Live<br>Connections of August 24 |  |
| 42,333                                   | 20,568                                          | 97.17%                                                                         |  |