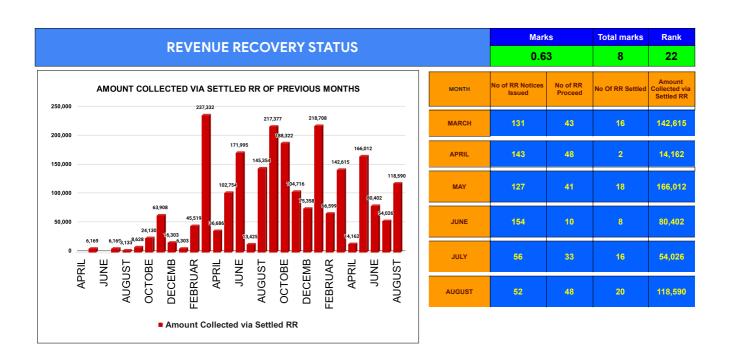

## Marks Total marks Rank **REVENUE COLLECTION ACHIEVEMENT** 15.98 25.00 15 SECTION RANKING **JULY AUGUST** Collection For the Month Collection For the Month Opening Balance SECTION NAME Opening Balance SECTION NAME % Collection % Collection Demand Rank Demand Rank Nedumkandam Section Thodupuzha Section 1 37097340 8985867 1 16.47% 1288785 362748 15.49% 7592120 255900 Thodupuzha Section 2 1217476 307876 236210 15.49% 2 38331793 7080301 6362542 14.01% m Section Painav Section 3 8978234 1589561 1335247 12.64% 3 Painav Section 9233946 2099161 975505 8.61% Peerumedu Section Peerumedu Section 4 16880363 2515558 1589653 8.20% 4 17826970 2122407 1652857 8.29%

|      |                       |                    |           |                                | SUB-DI          |  |  |  |  |  |  |
|------|-----------------------|--------------------|-----------|--------------------------------|-----------------|--|--|--|--|--|--|
|      | JULY                  |                    |           |                                |                 |  |  |  |  |  |  |
| Rank | Sub-<br>Division      | Opening<br>Balance | Demand    | Collection<br>For the<br>Month | %<br>Collection |  |  |  |  |  |  |
| 1    | Thodupuzha<br>Sub Dn. | 37,097,340         | 8,985,867 | 7,592,120                      | 16.47%          |  |  |  |  |  |  |
| 2    | Painav Sub<br>Dn.     | 10,195,710         | 1,897,437 | 1,571,457                      | 12.99%          |  |  |  |  |  |  |
| 3    | Peerumedu<br>Sub Dn.  | 16,880,363         | 2,515,558 | 1,589,653                      | 8.20%           |  |  |  |  |  |  |
|      |                       |                    |           |                                |                 |  |  |  |  |  |  |
|      |                       |                    |           |                                |                 |  |  |  |  |  |  |

| IVISION F | RANKING | ;                     |                    |           |                                |                 |  |  |  |  |  |
|-----------|---------|-----------------------|--------------------|-----------|--------------------------------|-----------------|--|--|--|--|--|
|           |         | AUGUST                |                    |           |                                |                 |  |  |  |  |  |
|           | Rank    | Sub-Division          | Opening<br>Balance | Demand    | Collection<br>For the<br>Month | %<br>Collection |  |  |  |  |  |
|           | 1       | Thodupuzha<br>Sub Dn. | 38,331,793         | 7,080,301 | 6,362,542                      | 14.01%          |  |  |  |  |  |
|           | 2       | Painav Sub Dn.        | 10,522,731         | 2,461,909 | 1,231,405                      | 9.48%           |  |  |  |  |  |
|           | 3       | Peerumedu Sub<br>Dn.  | 17,826,970         | 2,122,407 | 1,652,857                      | 8.29%           |  |  |  |  |  |
|           |         |                       |                    |           |                                |                 |  |  |  |  |  |
|           |         |                       |                    |           |                                |                 |  |  |  |  |  |