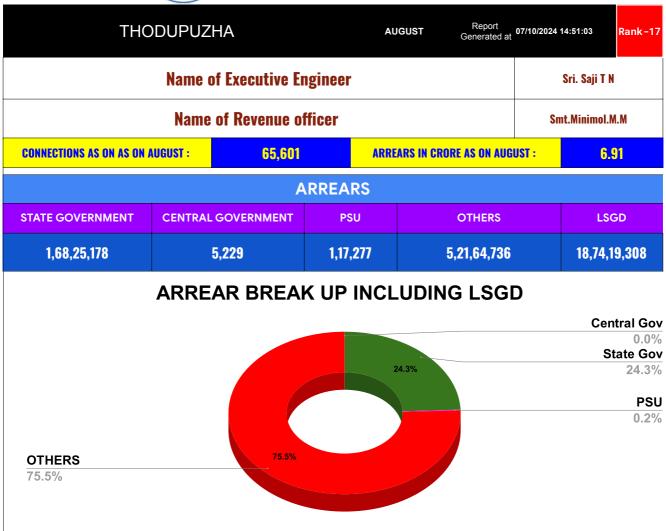

| DOMESTIC    | NON DOMESTIC | INDUSTRIAL | SPECIAL  | BULK<br>SUPPLY | Panchayath WC-Street<br>Taps | Muncipality<br>WC -Street Taps | Corporation WC -<br>Street Taps |
|-------------|--------------|------------|----------|----------------|------------------------------|--------------------------------|---------------------------------|
| 4,45,92,254 | 2,43,11,536  | 5,414      | 2,03,216 | 0              | 17,98,65,076                 | 75,54,232                      | 0                               |