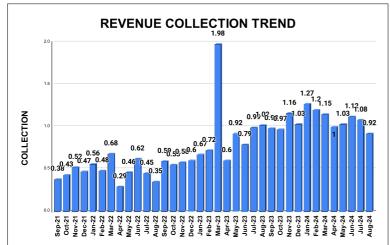

|         | COLLECTION IN LAKHS |        |        |        |        |                        |         |          |          |          |          |                   |
|---------|---------------------|--------|--------|--------|--------|------------------------|---------|----------|----------|----------|----------|-------------------|
| YEAR    | April               | May    | June   | July   | August | September              | October | November | December | January  | February | March             |
| 2020-21 | 2.07                | 22.80  | 39.47  | 32.54  | 26.30  | 29.96                  | 36.99   | 34.76    | 41.40    | 47.52    | 68.97    | 140.36            |
| 2021-22 | 32.40               | 12.93  | 24.30  | 32.26  | 37.98  | 38.37                  | 43.09   | 52.23    | 46.92    | 55.86    | 47.88    | 68.40             |
| 2022-23 | 28.88               | 45.63  | 61.52  | 45.34  | 34.95  | 58.98                  | 55.31   | 57.69    | 60.25    | 66.68    | 71.69    | 198.07            |
| 2023-24 | 59.55               | 91.99  | 78.52  | 98.90  | 102.31 | 97.80                  | 96.98   | 115.53   | 102.69   | 127.05   | 120.18   | 114.56            |
| 2024-25 | 100.05              | 103.14 | 112.33 | 107.53 | 92.47  |                        |         |          |          |          |          |                   |
|         |                     |        |        |        |        | YEAR                   | 2020-21 | 2021-22  | 2022-23  | 2023-24  | 2024-25  | 2024-25<br>(Proj) |
|         |                     |        |        |        |        | COLLECTION<br>IN LAKHS | 523.13  | 492.62   | 784.98   | 1,206.06 | 515.51   | 1,237.24          |