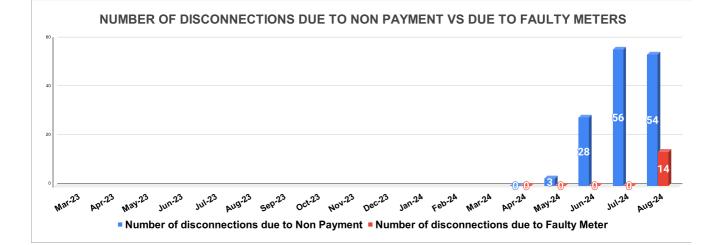

.

. .

FAULTY METER REPLACED VS FAULTY METER TO BE REPLACED ON JULY

FAULTY METER REPLACED VS FAULTY METER TO BE REPLACED ON AUGUST

| DISCONNECTION STATUS      |       |     |      |      | Marks  | Total marks | Rank    |          |          |         |          |       |
|---------------------------|-------|-----|------|------|--------|-------------|---------|----------|----------|---------|----------|-------|
| DISCONNECTI               | APRIL | МАҮ | JUNE | JULY | AUGUST | SEPTEMBER   | OCTOBER | NOVEMBER | DECEMBER | JANUARY | FEBRUARY | MARCH |
| DUE TO NON<br>PAYMENT ( ) |       |     |      |      |        |             |         |          |          |         |          |       |
| DUE TO FAULTY<br>METER )  |       |     |      |      |        |             |         |          |          |         |          |       |
| DUE TO NON<br>PAYMENT()   | 0     | 3   | 28   | 56   | 54     |             |         |          |          |         |          |       |
| DUE TO FAULTY<br>METER()  | 0     | 0   | 0    | 0    | 14     |             |         |          |          |         |          |       |