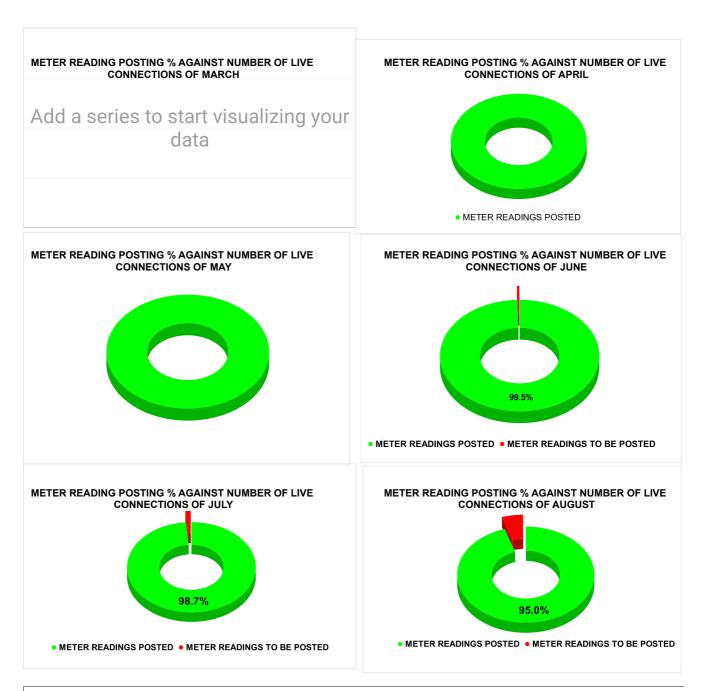

| METER READING POSTING | Marks | Total marks | Rank |
|-----------------------|-------|-------------|------|
|                       | #N/A  | 16          | #N/A |

| Total No. of Live<br>connection on March | Total No. of<br>readings<br>posted on<br>March | Total Readings of March<br>against 50% Total Live<br>Connections of March 24 |
|------------------------------------------|------------------------------------------------|------------------------------------------------------------------------------|
|                                          |                                                | #DIV/0!                                                                      |
| Total No. of Live<br>connection on May   | Total No. of<br>readings<br>posted on<br>May   | Total Readings of May<br>against 50% Total Live<br>Connections of May 24     |
| 20,540                                   | 10,302                                         | 100.31%                                                                      |
| Total No. of Live connection on July     | Total No. of<br>readings<br>posted on<br>July  | Total Readings of July<br>against 50% Total Live<br>Connections of July 24   |
| 20,632                                   | 10,178                                         | 98.66%                                                                       |

| Total No. of Live connection<br>on April  | Total No. of<br>readings<br>posted on<br>April  | Total Readings of April<br>against 50% Total Live<br>Connections of April 24   |  |
|-------------------------------------------|-------------------------------------------------|--------------------------------------------------------------------------------|--|
| 19,128                                    | 9,748                                           | 101.92%                                                                        |  |
| Total No. of Live connection<br>on June   | Total No. of<br>readings<br>posted on<br>June   | Total Readings of June<br>against 50% Total Live<br>Connections of June 24     |  |
| 20,596                                    | 10,248                                          | 99.51%                                                                         |  |
| Total No. of Live connection<br>on August | Total No. of<br>readings<br>posted on<br>August | Total Readings of August<br>against 50% Total Live<br>Connections of August 24 |  |
| 20,841                                    | 9,899                                           | 95.00%                                                                         |  |