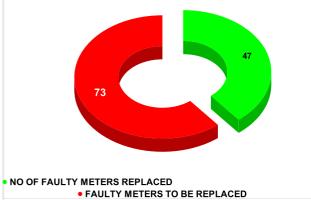

|        |                           | Marks<br>#N/A                      | Total marks 20 | Rank<br>#N/A                            |
|--------|---------------------------|------------------------------------|----------------|-----------------------------------------|
| MONTH  | Total No.of Faulty meters | Number of Faulty meter<br>replaced |                | Number of<br>Faulty<br>meter<br>pending |
| MARCH  |                           |                                    |                | 0                                       |
| APRIL  | 70                        | 56                                 |                | 14                                      |
| MAY    | 131                       | 36                                 |                | 95                                      |
| JUNE   | 132                       | :                                  | 20             | 112                                     |
| JULY   | 130                       | 34                                 |                | 96                                      |
| AUGUST | 120                       |                                    | 47             | 73                                      |

.

. .

FAULTY METER REPLACED VS FAULTY METER TO BE REPLACED ON JULY

FAULTY METER REPLACED VS FAULTY METER TO BE REPLACED ON AUGUST

| DISCONNECTION STATUS      |       |     |      |      | Marks  | Total marks | Rank    |          |          |         |          |       |
|---------------------------|-------|-----|------|------|--------|-------------|---------|----------|----------|---------|----------|-------|
| DISCONNECTI               | APRIL | МАҮ | JUNE | JULY | AUGUST | SEPTEMBER   | OCTOBER | NOVEMBER | DECEMBER | JANUARY | FEBRUARY | MARCH |
| DUE TO NON<br>PAYMENT ( ) |       |     |      |      |        |             |         |          |          |         |          |       |
| DUE TO FAULTY<br>METER )  |       |     |      |      |        |             |         |          |          |         |          |       |
| DUE TO NON<br>PAYMENT()   | 0     | 3   | 28   | 56   | 54     |             |         |          |          |         |          |       |
| DUE TO FAULTY<br>METER()  | 0     | 0   | 0    | 0    | 14     |             |         |          |          |         |          |       |