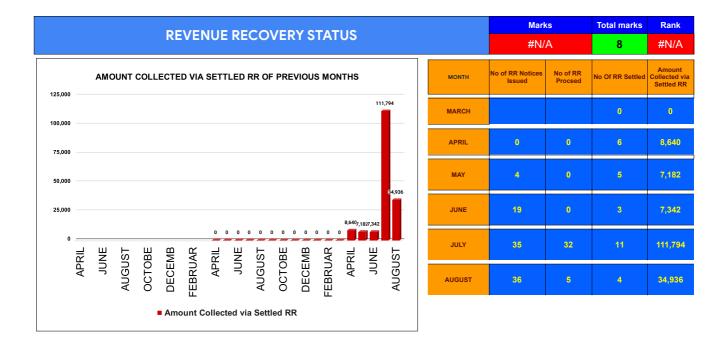

|                                | Marks | Total marks | Rank |
|--------------------------------|-------|-------------|------|
| COMPREHENSIVE INDEX            | #N/A  | 100         | #N/A |
| REVENUE COLLECTION ACHIEVEMENT | #N/A  | 25          | #N/A |
| METER READING POSTING          | #N/A  | 16          | #N/A |
| FAULTY METER REPLACEMENT       | #N/A  | 20          | #N/A |
| MOBILE NO UPDATION             | #N/A  | 10          | #N/A |
| REVENUE RECOVERY STATUS        | #N/A  | 8           | #N/A |
| JAL JEEVAN MISSION ROUTING     | #N/A  | 10          | #N/A |
| AMNESTY                        | #N/A  | 11          | #N/A |