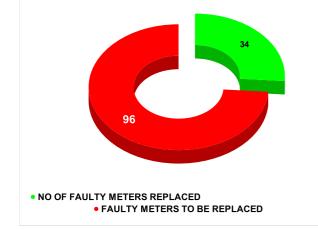

|        |                           | Marks<br>#N/A                      | Total marks 20 | Rank<br>#N/A                            |
|--------|---------------------------|------------------------------------|----------------|-----------------------------------------|
| MONTH  | Total No.of Faulty meters | Number of Faulty meter<br>replaced |                | Number of<br>Faulty<br>meter<br>pending |
| MARCH  |                           |                                    |                | 0                                       |
| APRIL  | 70                        | 56                                 |                | 14                                      |
| MAY    | 131                       | 36                                 |                | 95                                      |
| JUNE   | 132                       | :                                  | 20             | 112                                     |
| JULY   | 130                       | 34                                 |                | 96                                      |
| AUGUST | 120                       |                                    | 47             | 73                                      |

.

. .

FAULTY METER REPLACED VS FAULTY METER TO BE REPLACED ON JULY

FAULTY METER REPLACED VS FAULTY METER TO BE REPLACED ON AUGUST

| DISCONNECTION STATUS      |       |     |      |      | Marks  | Total marks | Rank    |          |          |         |          |       |
|---------------------------|-------|-----|------|------|--------|-------------|---------|----------|----------|---------|----------|-------|
| DISCONNECTI               | APRIL | МАҮ | JUNE | JULY | AUGUST | SEPTEMBER   | OCTOBER | NOVEMBER | DECEMBER | JANUARY | FEBRUARY | MARCH |
| DUE TO NON<br>PAYMENT ( ) |       |     |      |      |        |             |         |          |          |         |          |       |
| DUE TO FAULTY<br>METER )  |       |     |      |      |        |             |         |          |          |         |          |       |
| DUE TO NON<br>PAYMENT()   | 0     | 3   | 28   | 56   | 54     |             |         |          |          |         |          |       |
| DUE TO FAULTY<br>METER()  | 0     | 0   | 0    | 0    | 14     |             |         |          |          |         |          |       |