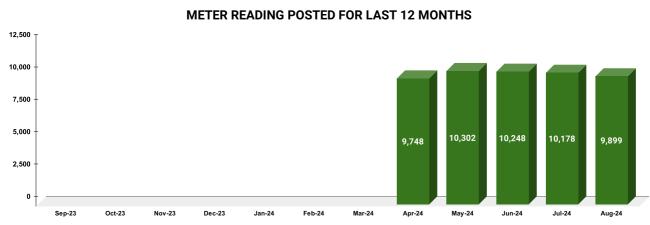

| METER READING POSTING | Marks | Total marks | Rank |
|-----------------------|-------|-------------|------|
|                       | #N/A  | 16          | #N/A |

| Total No. of Live<br>connection on March | Total No. of<br>readings<br>posted on<br>March | Total Readings of March<br>against 50% Total Live<br>Connections of March 24 |
|------------------------------------------|------------------------------------------------|------------------------------------------------------------------------------|
|                                          |                                                | #DIV/0!                                                                      |
| Total No. of Live<br>connection on May   | Total No. of<br>readings<br>posted on<br>May   | Total Readings of May<br>against 50% Total Live<br>Connections of May 24     |
| 20,540                                   | 10,302                                         | 100.31%                                                                      |
| Total No. of Live connection on July     | Total No. of<br>readings<br>posted on<br>July  | Total Readings of July<br>against 50% Total Live<br>Connections of July 24   |
| 20,632                                   | 10,178                                         | 98.66%                                                                       |

| Total No. of Live connection<br>on April  | Total No. of<br>readings<br>posted on<br>April  | Total Readings of April<br>against 50% Total Live<br>Connections of April 24   |  |
|-------------------------------------------|-------------------------------------------------|--------------------------------------------------------------------------------|--|
| 19,128                                    | 9,748                                           | 101.92%                                                                        |  |
| Total No. of Live connection<br>on June   | Total No. of<br>readings<br>posted on<br>June   | Total Readings of June<br>against 50% Total Live<br>Connections of June 24     |  |
| 20,596                                    | 10,248                                          | 99.51%                                                                         |  |
| Total No. of Live connection<br>on August | Total No. of<br>readings<br>posted on<br>August | Total Readings of August<br>against 50% Total Live<br>Connections of August 24 |  |
| 20,841                                    | 9,899                                           | 95.00%                                                                         |  |