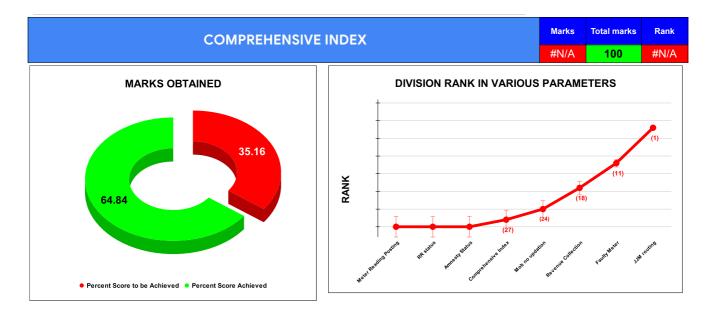

|                                | Marks | Total marks | Rank |
|--------------------------------|-------|-------------|------|
| COMPREHENSIVE INDEX            | #N/A  | 100         | #N/A |
| REVENUE COLLECTION ACHIEVEMENT | #N/A  | 25          | #N/A |
| METER READING POSTING          | #N/A  | 16          | #N/A |
| FAULTY METER REPLACEMENT       | #N/A  | 20          | #N/A |
| MOBILE NO UPDATION             | #N/A  | 10          | #N/A |
| REVENUE RECOVERY STATUS        | #N/A  | 8           | #N/A |
| JAL JEEVAN MISSION ROUTING     | #N/A  | 10          | #N/A |
| AMNESTY                        | #N/A  | 11          | #N/A |