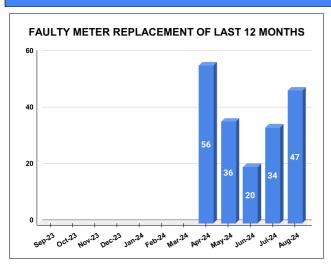

|        |                           | Marks<br>#N/A                      | Total marks 20 | Rank<br>#N/A                            |
|--------|---------------------------|------------------------------------|----------------|-----------------------------------------|
| MONTH  | Total No.of Faulty meters | Number of Faulty meter<br>replaced |                | Number of<br>Faulty<br>meter<br>pending |
| MARCH  |                           |                                    |                | 0                                       |
| APRIL  | 70                        | 56                                 |                | 14                                      |
| MAY    | 131                       | 36                                 |                | 95                                      |
| JUNE   | 132                       | :                                  | 20             | 112                                     |
| JULY   | 130                       | 34                                 |                | 96                                      |
| AUGUST | 120                       |                                    | 47             | 73                                      |