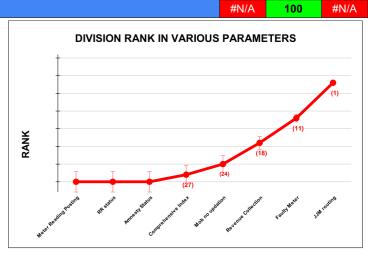

# BPL DATA TOTAL NO OF BPL CONNECTIONS AS ON JULY 2023 #N/A

Add a series to start visualizing your data

Total marks

Rank

|                                | Marks | Total marks | Rank |
|--------------------------------|-------|-------------|------|
| COMPREHENSIVE INDEX            | #N/A  | 100         | #N/A |
| REVENUE COLLECTION ACHIEVEMENT | #N/A  | 25          | #N/A |
| METER READING POSTING          | #N/A  | 16          | #N/A |
| FAULTY METER REPLACEMENT       | #N/A  | 20          | #N/A |
| MOBILE NO UPDATION             | #N/A  | 10          | #N/A |
| REVENUE RECOVERY STATUS        | #N/A  | 8           | #N/A |
| JAL JEEVAN MISSION ROUTING     | #N/A  | 10          | #N/A |
| AMNESTY                        | #N/A  | 11          | #N/A |