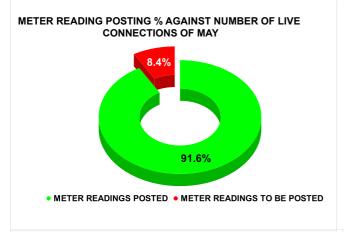

|                                        | AETED DE                                      | ADING POSTIN                                                               |                                        | Mari                                            | ks         | Total marks                                        | Rank         |
|----------------------------------------|-----------------------------------------------|----------------------------------------------------------------------------|----------------------------------------|-------------------------------------------------|------------|----------------------------------------------------|--------------|
|                                        | VIL I LK KL                                   | ADINO POSTIN                                                               |                                        | #N/                                             | 'A         | 16                                                 | #N/ <i>A</i> |
| Total No. of Live                      | Total No. of readings                         | Total Readings of March                                                    | Total No. of Live connection           | Total No. of readings                           |            | dings of April                                     |              |
| connection on March                    | posted on<br>March                            | against 50% Total Live<br>Connections of March 24                          | on April                               | posted on<br>April                              |            | 0% Total Live<br>ons of April 24                   |              |
|                                        |                                               | #DIV/0!                                                                    | 117,063                                | 60,734                                          | 103        | 3.76%                                              |              |
| Total No. of Live<br>connection on May | Total No. of<br>readings<br>posted on<br>May  | Total Readings of May<br>against 50% Total Live<br>Connections of May 24   | Total No. of Live connection on June   | Total No. of<br>readings<br>posted on<br>June   | against 50 | dings of June<br>0% Total Live<br>ons of June 24   |              |
| 117,377                                | 53,771                                        | 91.62%                                                                     | 116,440                                | 60,889                                          | 104        | 4.58%                                              |              |
| Total No. of Live connection on July   | Total No. of<br>readings<br>posted on<br>July | Total Readings of July<br>against 50% Total Live<br>Connections of July 24 | Total No. of Live connection on August | Total No. of<br>readings<br>posted on<br>August | against 50 | ings of August<br>0% Total Live<br>ns of August 24 |              |
| 117,690                                | 56,580                                        | 96.15%                                                                     | 117,314                                | 61,021                                          | 104        | 4.03%                                              |              |