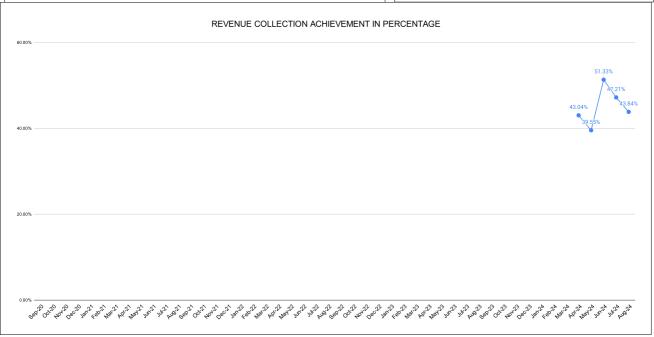

## Marks Total marks Rank **REVENUE COLLECTION ACHIEVEMENT** #N/A 25.00 #N/A SECTION RANKING **JULY AUGUST** Collection For the Month Collection For the Month Opening Balance Opening Balance % Collection SECTION NAME SECTION NAME Rank Demand Rank Demand 1 #N/A 1 #N/A