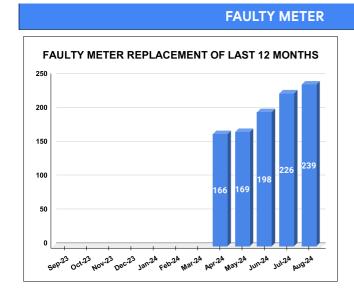

# METER READING POSTING % AGAINST NUMBER OF LIVE CONNECTIONS OF MARCH

Add a series to start visualizing your data

|        |                           | #N/A                            | 20  | #N/A                                    |  |
|--------|---------------------------|---------------------------------|-----|-----------------------------------------|--|
| MONTH  | Total No.of Faulty meters | Number of Faulty meter replaced |     | Number of<br>Faulty<br>meter<br>pending |  |
| MARCH  |                           |                                 |     | 0                                       |  |
| APRIL  | 1,820 166                 |                                 | 66  | 1,654                                   |  |
| MAY    | 1,823                     | 169                             |     | 1,654                                   |  |
| JUNE   | 1,757                     | 1                               | 98  | 1,559                                   |  |
| JULY   | 1,706                     | 2                               | 226 | 1,480                                   |  |
| AUGUST | 1,616                     | 2                               | 39  | 1,377                                   |  |