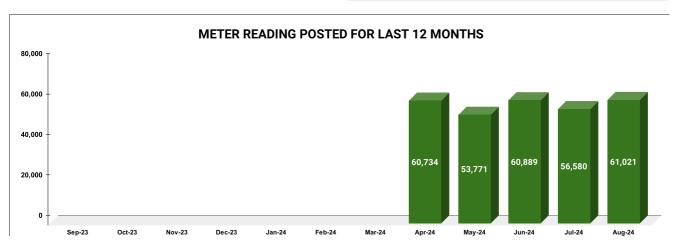

|                                        | AETED DE                                      | ADING POSTIN                                                               |                                        | Mari                                            | ks         | Total marks                                        | Rank         |
|----------------------------------------|-----------------------------------------------|----------------------------------------------------------------------------|----------------------------------------|-------------------------------------------------|------------|----------------------------------------------------|--------------|
|                                        | VIL I LK KL                                   | ADINO POSTIN                                                               |                                        | #N/                                             | 'A         | 16                                                 | #N/ <i>A</i> |
| Total No. of Live                      | Total No. of readings                         | Total Readings of March                                                    | Total No. of Live connection           | Total No. of readings                           |            | dings of April                                     |              |
| connection on March                    | posted on<br>March                            | against 50% Total Live<br>Connections of March 24                          | on April                               | posted on<br>April                              |            | 0% Total Live<br>ons of April 24                   |              |
|                                        |                                               | #DIV/0!                                                                    | 117,063                                | 60,734                                          | 103        | 3.76%                                              |              |
| Total No. of Live<br>connection on May | Total No. of<br>readings<br>posted on<br>May  | Total Readings of May<br>against 50% Total Live<br>Connections of May 24   | Total No. of Live connection on June   | Total No. of<br>readings<br>posted on<br>June   | against 50 | dings of June<br>0% Total Live<br>ons of June 24   |              |
| 117,377                                | 53,771                                        | 91.62%                                                                     | 116,440                                | 60,889                                          | 104        | 4.58%                                              |              |
| Total No. of Live connection on July   | Total No. of<br>readings<br>posted on<br>July | Total Readings of July<br>against 50% Total Live<br>Connections of July 24 | Total No. of Live connection on August | Total No. of<br>readings<br>posted on<br>August | against 50 | ings of August<br>0% Total Live<br>ns of August 24 |              |
| 117,690                                | 56,580                                        | 96.15%                                                                     | 117,314                                | 61,021                                          | 104        | 4.03%                                              |              |