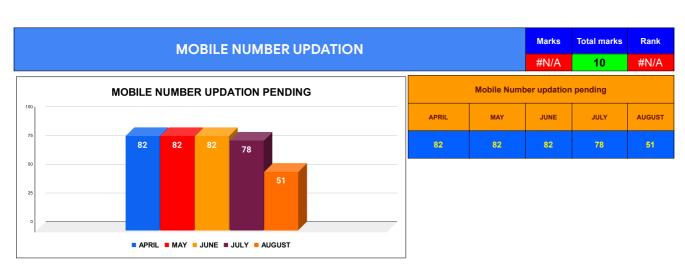

# BPL DATA TOTAL NO OF BPL CONNECTIONS AS ON JULY 2023 #N/A

Add a series to start visualizing your data

Total marks

Rank

|                                | Marks | Total marks | Rank |
|--------------------------------|-------|-------------|------|
| COMPREHENSIVE INDEX            | #N/A  | 100         | #N/A |
| REVENUE COLLECTION ACHIEVEMENT | #N/A  | 25          | #N/A |
| METER READING POSTING          | #N/A  | 16          | #N/A |
| FAULTY METER REPLACEMENT       | #N/A  | 20          | #N/A |
| MOBILE NO UPDATION             | #N/A  | 10          | #N/A |
| REVENUE RECOVERY STATUS        | #N/A  | 8           | #N/A |
| JAL JEEVAN MISSION ROUTING     | #N/A  | 10          | #N/A |
| AMNESTY                        | #N/A  | 11          | #N/A |