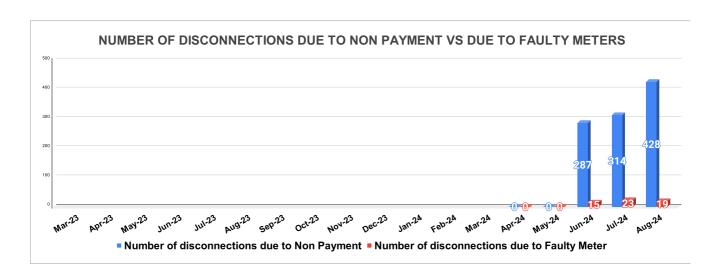

Marks Total marks Rank

|                          |       |     | DISCO | ONNEC | TION S | TATUS     |         |          |          | Marks   | Total marks | Rank  |
|--------------------------|-------|-----|-------|-------|--------|-----------|---------|----------|----------|---------|-------------|-------|
|                          |       |     |       |       |        |           |         |          |          |         | -           | -     |
| DISCONNECTI<br>ONS       | APRIL | MAY | JUNE  | JULY  | AUGUST | SEPTEMBER | OCTOBER | NOVEMBER | DECEMBER | JANUARY | FEBRUARY    | MARCH |
| DUE TO NON<br>PAYMENT () |       |     |       |       |        |           |         |          |          |         |             |       |
| DUE TO FAULTY<br>METER)  |       |     |       |       |        |           |         |          |          |         |             |       |
| DUE TO NON<br>PAYMENT()  | 0     | 0   | 287   | 314   | 428    |           |         |          |          |         |             |       |
| DUE TO FAULTY<br>METER() | 0     | 0   | 15    | 23    | 19     |           |         |          |          |         |             |       |