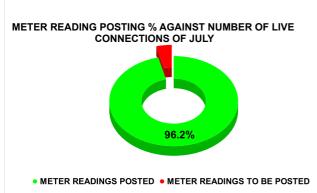

|                                        | AETED DE                                      | ADING POSTIN                                                               |                                        | Mari                                            | ks         | Total marks                                        | Rank         |
|----------------------------------------|-----------------------------------------------|----------------------------------------------------------------------------|----------------------------------------|-------------------------------------------------|------------|----------------------------------------------------|--------------|
|                                        | VIL I LK KL                                   | ADINO POSTIN                                                               |                                        | #N/                                             | 'A         | 16                                                 | #N/ <i>A</i> |
| Total No. of Live                      | Total No. of readings                         | Total Readings of March                                                    | Total No. of Live connection           | Total No. of readings                           |            | dings of April                                     |              |
| connection on March                    | posted on<br>March                            | against 50% Total Live<br>Connections of March 24                          | on April                               | posted on<br>April                              |            | 0% Total Live<br>ons of April 24                   |              |
|                                        |                                               | #DIV/0!                                                                    | 117,063                                | 60,734                                          | 103        | 3.76%                                              |              |
| Total No. of Live<br>connection on May | Total No. of<br>readings<br>posted on<br>May  | Total Readings of May<br>against 50% Total Live<br>Connections of May 24   | Total No. of Live connection on June   | Total No. of<br>readings<br>posted on<br>June   | against 50 | dings of June<br>0% Total Live<br>ons of June 24   |              |
| 117,377                                | 53,771                                        | 91.62%                                                                     | 116,440                                | 60,889                                          | 104        | 4.58%                                              |              |
| Total No. of Live connection on July   | Total No. of<br>readings<br>posted on<br>July | Total Readings of July<br>against 50% Total Live<br>Connections of July 24 | Total No. of Live connection on August | Total No. of<br>readings<br>posted on<br>August | against 50 | ings of August<br>0% Total Live<br>ns of August 24 |              |
| 117,690                                | 56,580                                        | 96.15%                                                                     | 117,314                                | 61,021                                          | 104        | 4.03%                                              |              |