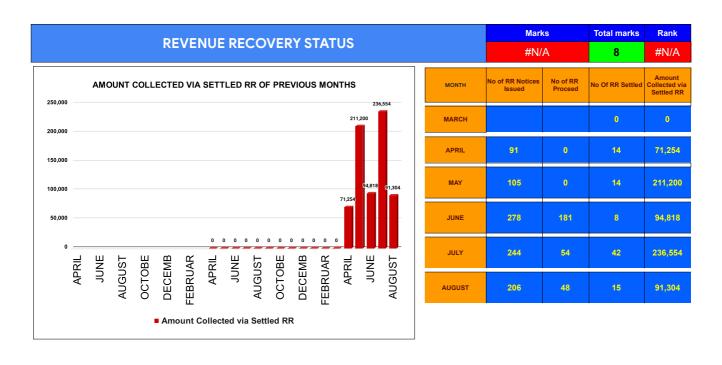

|                                        | AETED DE                                      | ADING POSTIN                                                               |                                        | Mari                                            | ks         | Total marks                                        | Rank         |
|----------------------------------------|-----------------------------------------------|----------------------------------------------------------------------------|----------------------------------------|-------------------------------------------------|------------|----------------------------------------------------|--------------|
|                                        | VIL I LK KL                                   | ADINO POSTIN                                                               |                                        | #N/                                             | 'A         | 16                                                 | #N/ <i>A</i> |
| Total No. of Live                      | Total No. of readings                         | Total Readings of March                                                    | Total No. of Live connection           | Total No. of readings                           |            | dings of April                                     |              |
| connection on March                    | posted on<br>March                            | against 50% Total Live<br>Connections of March 24                          | on April                               | posted on<br>April                              |            | 0% Total Live<br>ons of April 24                   |              |
|                                        |                                               | #DIV/0!                                                                    | 117,063                                | 60,734                                          | 103        | 3.76%                                              |              |
| Total No. of Live<br>connection on May | Total No. of<br>readings<br>posted on<br>May  | Total Readings of May<br>against 50% Total Live<br>Connections of May 24   | Total No. of Live connection on June   | Total No. of<br>readings<br>posted on<br>June   | against 50 | dings of June<br>0% Total Live<br>ons of June 24   |              |
| 117,377                                | 53,771                                        | 91.62%                                                                     | 116,440                                | 60,889                                          | 104        | 4.58%                                              |              |
| Total No. of Live connection on July   | Total No. of<br>readings<br>posted on<br>July | Total Readings of July<br>against 50% Total Live<br>Connections of July 24 | Total No. of Live connection on August | Total No. of<br>readings<br>posted on<br>August | against 50 | ings of August<br>0% Total Live<br>ns of August 24 |              |
| 117,690                                | 56,580                                        | 96.15%                                                                     | 117,314                                | 61,021                                          | 104        | 4.03%                                              |              |