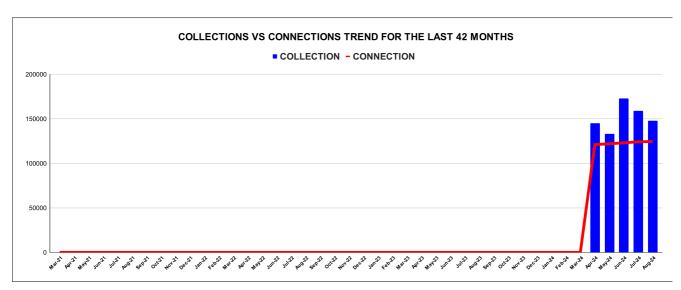

|         | COLLECTION IN LAKHS |        |        |        |        |                        |         |          |          |         |          |                   |
|---------|---------------------|--------|--------|--------|--------|------------------------|---------|----------|----------|---------|----------|-------------------|
| YEAR    | April               | May    | June   | July   | August | September              | October | November | December | January | February | March             |
| 2020-21 | 0.00                | 0.00   | 0.00   | 0.00   | 0.00   | 0.00                   | 0.00    | 0.00     | 0.00     | 0.00    | 0.00     | 0.00              |
| 2021-22 | 0.00                | 0.00   | 0.00   | 0.00   | 0.00   | 0.00                   | 0.00    | 0.00     | 0.00     | 0.00    | 0.00     | 0.00              |
| 2022-23 | 0.00                | 0.00   | 0.00   | 0.00   | 0.00   | 0.00                   | 0.00    | 0.00     | 0.00     | 0.00    | 0.00     | 0.00              |
| 2023-24 | 0.00                | 0.00   | 0.00   | 0.00   | 0.00   | 0.00                   |         |          |          |         |          |                   |
| 2024-25 | 145.03              | 133.28 | 172.97 | 159.11 | 147.74 |                        |         |          |          |         |          |                   |
|         |                     |        |        | •      |        | YEAR                   | 2020-21 | 2021-22  | 2022-23  | 2023-24 | 2024-25  | 2024-25<br>(Proj) |
|         |                     |        |        |        |        | COLLECTION<br>IN LAKHS | 0.00    | 0.00     | 0.00     | 0.00    | 758.13   | 1,819.51          |

|         |          |          |          | CO       | NNECT    | TION O    | F LAST  | Γ 5 MONT | ΓHS      |         |          |       |
|---------|----------|----------|----------|----------|----------|-----------|---------|----------|----------|---------|----------|-------|
| YEAR    | April    | May      | June     | July     | August   | September | October | November | December | January | February | March |
| 2020-21 |          |          |          |          |          |           |         |          |          |         |          |       |
| 2021-22 |          |          |          |          |          |           |         |          |          |         |          |       |
| 2022-23 |          |          |          |          |          |           |         |          |          |         |          |       |
| 2023-24 |          |          |          |          |          |           |         |          |          |         |          |       |
| 2024-25 | 1,21,060 | 1,21,934 | 1,22,997 | 1,24,169 | 1,24,567 |           |         |          |          |         |          |       |