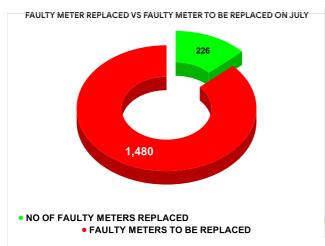

# METER READING POSTING % AGAINST NUMBER OF LIVE CONNECTIONS OF MARCH

Add a series to start visualizing your data

|        |                           | #N/A                            | 20  | #N/A                                    |  |
|--------|---------------------------|---------------------------------|-----|-----------------------------------------|--|
| MONTH  | Total No.of Faulty meters | Number of Faulty meter replaced |     | Number of<br>Faulty<br>meter<br>pending |  |
| MARCH  |                           |                                 |     | 0                                       |  |
| APRIL  | 1,820 166                 |                                 | 66  | 1,654                                   |  |
| MAY    | 1,823                     | 169                             |     | 1,654                                   |  |
| JUNE   | 1,757                     | 1                               | 98  | 1,559                                   |  |
| JULY   | 1,706                     | 2                               | 226 | 1,480                                   |  |
| AUGUST | 1,616                     | 2                               | 39  | 1,377                                   |  |