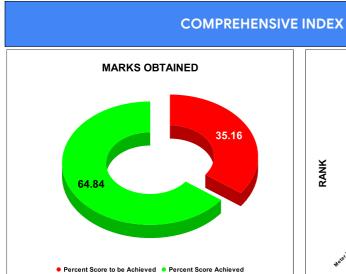

# BPL DATA TOTAL NO OF BPL CONNECTIONS AS ON JULY 2023 #N/A

Add a series to start visualizing your data

Total marks

Rank

|                                | Marks | Total marks | Rank |
|--------------------------------|-------|-------------|------|
| COMPREHENSIVE INDEX            | #N/A  | 100         | #N/A |
| REVENUE COLLECTION ACHIEVEMENT | #N/A  | 25          | #N/A |
| METER READING POSTING          | #N/A  | 16          | #N/A |
| FAULTY METER REPLACEMENT       | #N/A  | 20          | #N/A |
| MOBILE NO UPDATION             | #N/A  | 10          | #N/A |
| REVENUE RECOVERY STATUS        | #N/A  | 8           | #N/A |
| JAL JEEVAN MISSION ROUTING     | #N/A  | 10          | #N/A |
| AMNESTY                        | #N/A  | 11          | #N/A |