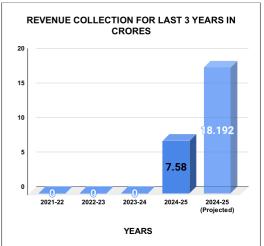

|         | COLLECTION IN LAKHS |        |        |        |        |                        |         |          |          |         |          |                   |
|---------|---------------------|--------|--------|--------|--------|------------------------|---------|----------|----------|---------|----------|-------------------|
| YEAR    | April               | May    | June   | July   | August | September              | October | November | December | January | February | March             |
| 2020-21 | 0.00                | 0.00   | 0.00   | 0.00   | 0.00   | 0.00                   | 0.00    | 0.00     | 0.00     | 0.00    | 0.00     | 0.00              |
| 2021-22 | 0.00                | 0.00   | 0.00   | 0.00   | 0.00   | 0.00                   | 0.00    | 0.00     | 0.00     | 0.00    | 0.00     | 0.00              |
| 2022-23 | 0.00                | 0.00   | 0.00   | 0.00   | 0.00   | 0.00                   | 0.00    | 0.00     | 0.00     | 0.00    | 0.00     | 0.00              |
| 2023-24 | 0.00                | 0.00   | 0.00   | 0.00   | 0.00   | 0.00                   |         |          |          |         |          |                   |
| 2024-25 | 145.03              | 133.28 | 172.97 | 159.11 | 147.74 |                        |         |          |          |         |          |                   |
|         |                     |        |        | •      |        | YEAR                   | 2020-21 | 2021-22  | 2022-23  | 2023-24 | 2024-25  | 2024-25<br>(Proj) |
|         |                     |        |        |        |        | COLLECTION<br>IN LAKHS | 0.00    | 0.00     | 0.00     | 0.00    | 758.13   | 1,819.51          |