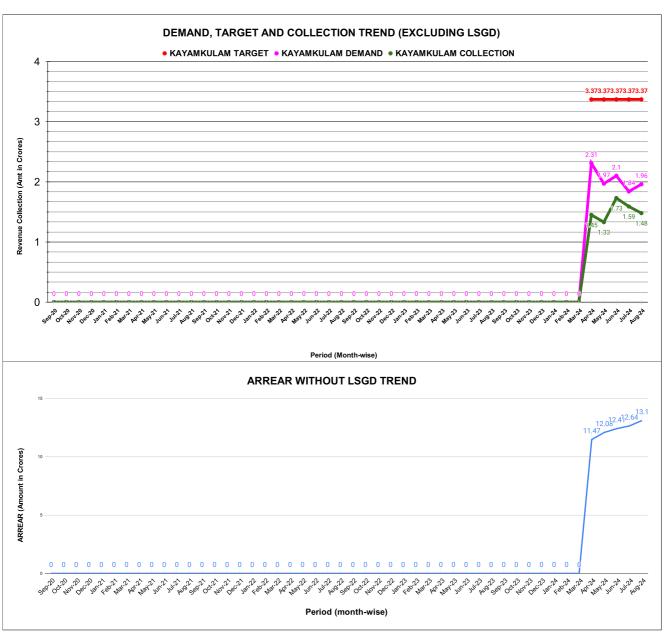

|         | COLLECTION IN LAKHS |        |        |        |        |                        |         |          |          |         |          |                   |
|---------|---------------------|--------|--------|--------|--------|------------------------|---------|----------|----------|---------|----------|-------------------|
| YEAR    | April               | May    | June   | July   | August | September              | October | November | December | January | February | March             |
| 2020-21 | 0.00                | 0.00   | 0.00   | 0.00   | 0.00   | 0.00                   | 0.00    | 0.00     | 0.00     | 0.00    | 0.00     | 0.00              |
| 2021-22 | 0.00                | 0.00   | 0.00   | 0.00   | 0.00   | 0.00                   | 0.00    | 0.00     | 0.00     | 0.00    | 0.00     | 0.00              |
| 2022-23 | 0.00                | 0.00   | 0.00   | 0.00   | 0.00   | 0.00                   | 0.00    | 0.00     | 0.00     | 0.00    | 0.00     | 0.00              |
| 2023-24 | 0.00                | 0.00   | 0.00   | 0.00   | 0.00   | 0.00                   |         |          |          |         |          |                   |
| 2024-25 | 145.03              | 133.28 | 172.97 | 159.11 | 147.74 |                        |         |          |          |         |          |                   |
|         |                     |        |        | •      |        | YEAR                   | 2020-21 | 2021-22  | 2022-23  | 2023-24 | 2024-25  | 2024-25<br>(Proj) |
|         |                     |        |        |        |        | COLLECTION<br>IN LAKHS | 0.00    | 0.00     | 0.00     | 0.00    | 758.13   | 1,819.51          |