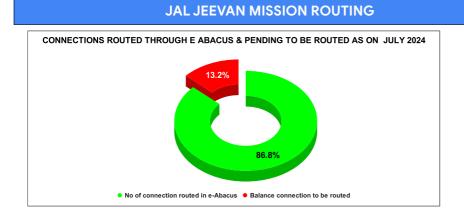

|        | Marks                            | Total marks                         | Rank                                  |  |
|--------|----------------------------------|-------------------------------------|---------------------------------------|--|
|        | #N/A                             | 10                                  | #N/A                                  |  |
| MARCH  | Total No of<br>JJM<br>Connection | No of<br>connection<br>routed in e- | Balance<br>connection to<br>be routed |  |
| APRIL  | Total No of<br>JJM<br>Connection | No of connection routed in e-       | Balance<br>connection to<br>be routed |  |
|        | 9,367                            | 112                                 | 9,255                                 |  |
|        |                                  |                                     |                                       |  |
| MAY    | Total No of<br>JJM<br>Connection | No of connection routed in e-       | Balance<br>connection to<br>be routed |  |
| Ai     | 9,885                            | 408                                 | 9,477                                 |  |
| JUNE   | Total No of<br>JJM<br>Connection | No of connection routed in e-       | Balance<br>connection to<br>be routed |  |
| JONE   | 21,872                           | 12,539                              | 9,333                                 |  |
|        |                                  |                                     |                                       |  |
| JULY   | Total No of<br>JJM<br>Connection | No of connection routed in e-       | Balance<br>connection to<br>be routed |  |
|        | 22,296                           | 12,315                              | 1,874                                 |  |
|        |                                  |                                     |                                       |  |
| AUGUST | Total No of<br>JJM<br>Connection | No of connection routed in e-       | Balance connection to be routed       |  |
|        |                                  |                                     |                                       |  |