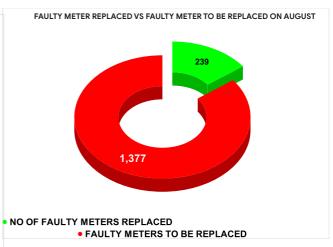

# METER READING POSTING % AGAINST NUMBER OF LIVE CONNECTIONS OF MARCH

Add a series to start visualizing your data

|        |                           | #N/A                            | 20  | #N/A                                    |  |
|--------|---------------------------|---------------------------------|-----|-----------------------------------------|--|
| MONTH  | Total No.of Faulty meters | Number of Faulty meter replaced |     | Number of<br>Faulty<br>meter<br>pending |  |
| MARCH  |                           |                                 |     | 0                                       |  |
| APRIL  | 1,820 166                 |                                 | 66  | 1,654                                   |  |
| MAY    | 1,823                     | 169                             |     | 1,654                                   |  |
| JUNE   | 1,757                     | 1                               | 98  | 1,559                                   |  |
| JULY   | 1,706                     | 2                               | 226 | 1,480                                   |  |
| AUGUST | 1,616                     | 2                               | 39  | 1,377                                   |  |