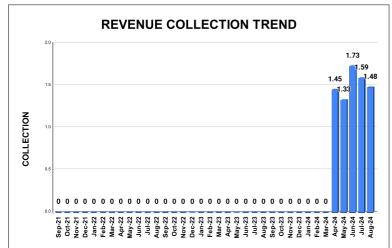

|         | COLLECTION IN LAKHS |        |        |        |        |                        |         |          |          |         |          |                   |
|---------|---------------------|--------|--------|--------|--------|------------------------|---------|----------|----------|---------|----------|-------------------|
| YEAR    | April               | May    | June   | July   | August | September              | October | November | December | January | February | March             |
| 2020-21 | 0.00                | 0.00   | 0.00   | 0.00   | 0.00   | 0.00                   | 0.00    | 0.00     | 0.00     | 0.00    | 0.00     | 0.00              |
| 2021-22 | 0.00                | 0.00   | 0.00   | 0.00   | 0.00   | 0.00                   | 0.00    | 0.00     | 0.00     | 0.00    | 0.00     | 0.00              |
| 2022-23 | 0.00                | 0.00   | 0.00   | 0.00   | 0.00   | 0.00                   | 0.00    | 0.00     | 0.00     | 0.00    | 0.00     | 0.00              |
| 2023-24 | 0.00                | 0.00   | 0.00   | 0.00   | 0.00   | 0.00                   |         |          |          |         |          |                   |
| 2024-25 | 145.03              | 133.28 | 172.97 | 159.11 | 147.74 |                        |         |          |          |         |          |                   |
|         |                     |        |        | •      |        | YEAR                   | 2020-21 | 2021-22  | 2022-23  | 2023-24 | 2024-25  | 2024-25<br>(Proj) |
|         |                     |        |        |        |        | COLLECTION<br>IN LAKHS | 0.00    | 0.00     | 0.00     | 0.00    | 758.13   | 1,819.51          |