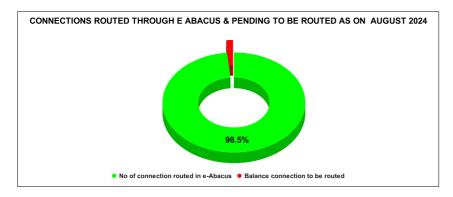

|        | Marks                            | Total marks                         | Rank                                  |  |
|--------|----------------------------------|-------------------------------------|---------------------------------------|--|
|        | #N/A                             | 10                                  | #N/A                                  |  |
| MARCH  | Total No of<br>JJM<br>Connection | No of<br>connection<br>routed in e- | Balance<br>connection to<br>be routed |  |
| APRIL  | Total No of<br>JJM<br>Connection | No of connection routed in e-       | Balance<br>connection to<br>be routed |  |
|        | 9,367                            | 112                                 | 9,255                                 |  |
|        |                                  |                                     |                                       |  |
| MAY    | Total No of<br>JJM<br>Connection | No of connection routed in e-       | Balance<br>connection to<br>be routed |  |
| Ai     | 9,885                            | 408                                 | 9,477                                 |  |
| JUNE   | Total No of<br>JJM<br>Connection | No of connection routed in e-       | Balance<br>connection to<br>be routed |  |
| JONE   | 21,872                           | 12,539                              | 9,333                                 |  |
|        |                                  |                                     |                                       |  |
| JULY   | Total No of<br>JJM<br>Connection | No of connection routed in e-       | Balance<br>connection to<br>be routed |  |
|        | 22,296                           | 12,315                              | 1,874                                 |  |
|        |                                  |                                     |                                       |  |
| AUGUST | Total No of<br>JJM<br>Connection | No of connection routed in e-       | Balance connection to be routed       |  |
|        |                                  |                                     |                                       |  |