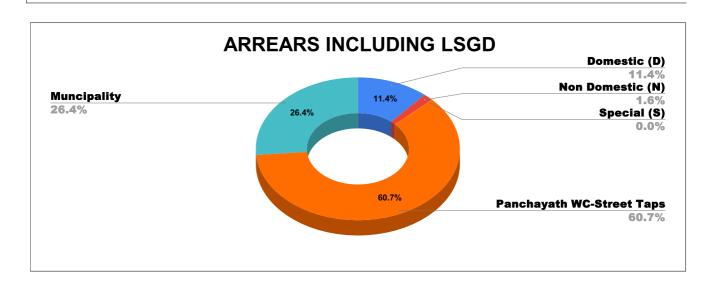

### ARREAR BREAK UP INCLUDING LSGD





| DOMESTIC     | NON DOMESTIC | INDUSTRIAL | SPECIAL  | BULK<br>SUPPLY | Panchayath WC-Street<br>Taps | Muncipality<br>WC -Street Taps | Corporation WC -<br>Street Taps |
|--------------|--------------|------------|----------|----------------|------------------------------|--------------------------------|---------------------------------|
| 11,43,69,401 | 1,59,07,370  | 6,07,202   | 1,28,859 | 0              | 61,09,18,125                 | 26,57,76,581                   | 0                               |



# ARREAR BREAK UP WITH OUT LSGD



## TOP DEFAULTERS OF KAYAMKULAM FOR THE MONTH OF AUGUST

| SL NO | NAME | ARREAR |
|-------|------|--------|
| 1     | #N/A |        |
|       |      |        |
|       |      |        |
|       |      |        |
|       |      |        |
|