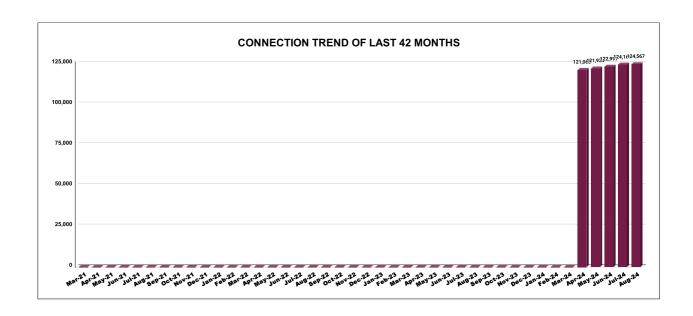

|         |          |          |          | CO       | NNECT    | TION O    | F LAST  | Γ 5 MONT | ΓHS      |         |          |       |
|---------|----------|----------|----------|----------|----------|-----------|---------|----------|----------|---------|----------|-------|
| YEAR    | April    | May      | June     | July     | August   | September | October | November | December | January | February | March |
| 2020-21 |          |          |          |          |          |           |         |          |          |         |          |       |
| 2021-22 |          |          |          |          |          |           |         |          |          |         |          |       |
| 2022-23 |          |          |          |          |          |           |         |          |          |         |          |       |
| 2023-24 |          |          |          |          |          |           |         |          |          |         |          |       |
| 2024-25 | 1,21,060 | 1,21,934 | 1,22,997 | 1,24,169 | 1,24,567 |           |         |          |          |         |          |       |