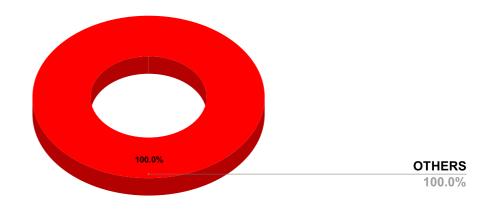

### ARREAR BREAK UP INCLUDING LSGD

| DOMESTIC     | NON DOMESTIC | INDUSTRIAL | SPECIAL  | BULK<br>SUPPLY | Panchayath WC-Street<br>Taps | Muncipality<br>WC -Street Taps | Corporation WC -<br>Street Taps |
|--------------|--------------|------------|----------|----------------|------------------------------|--------------------------------|---------------------------------|
| 11,43,69,401 | 1,59,07,370  | 6,07,202   | 1,28,859 | 0              | 61,09,18,125                 | 26,57,76,581                   | 0                               |