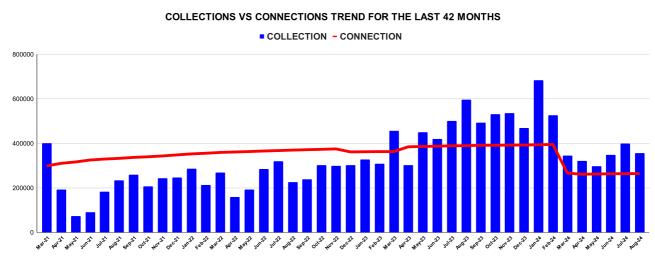

|         | <b>CONNECTION OF LAST 53 MONTHS</b> |          |          |          |          |           |          |          |          |          |          |          |
|---------|-------------------------------------|----------|----------|----------|----------|-----------|----------|----------|----------|----------|----------|----------|
| YEAR    | April                               | May      | June     | July     | August   | September | October  | November | December | January  | February | March    |
| 2020-21 | 2,38,591                            | 2,40,144 | 2,41,510 | 2,42,182 | 2,43,223 | 2,44,766  | 2,46,204 | 2,49,129 | 2,54,860 | 2,66,410 | 2,80,280 | 2,98,637 |
| 2021-22 | 3,10,112                            | 3,16,349 | 3,24,977 | 3,29,319 | 3,32,434 | 3,36,617  | 3,39,549 | 3,43,208 | 3,48,000 | 3,52,467 | 3,55,374 | 3,59,032 |
| 2022-23 | 3,61,061                            | 3,63,014 | 3,65,439 | 3,67,420 | 3,69,555 | 3,71,415  | 3,72,964 | 3,74,896 | 3,61,389 | 3,62,188 | 3,62,848 | 3,62,716 |
| 2023-24 | 3,84,345                            | 3,85,787 | 3,87,035 | 3,89,158 | 3,89,344 | 3,91,258  | 3,91,292 | 3,91,951 | 3,92,357 | 3,93,413 | 3,94,973 | 2,66,765 |
| 2024-25 | 2,60,939                            | 2,62,207 | 2,63,270 | 2,63,879 | 2,64,238 |           |          |          |          |          |          |          |