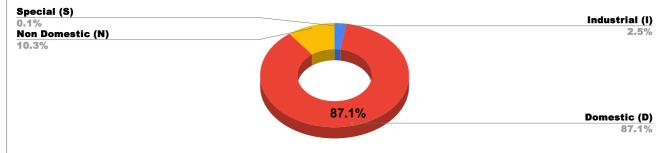

| DOMESTIC     | NON DOMESTIC | INDUSTRIAL | SPECIAL  | BULK<br>SUPPLY | Panchayath WC-Street<br>Taps | Muncipality<br>WC -Street Taps | Corporation WC -<br>Street Taps |
|--------------|--------------|------------|----------|----------------|------------------------------|--------------------------------|---------------------------------|
| 19,89,16,238 | 2,35,53,579  | 57,17,751  | 1,78,655 | 0              | 42,02,30,755                 | 62,98,19,943                   | 0                               |