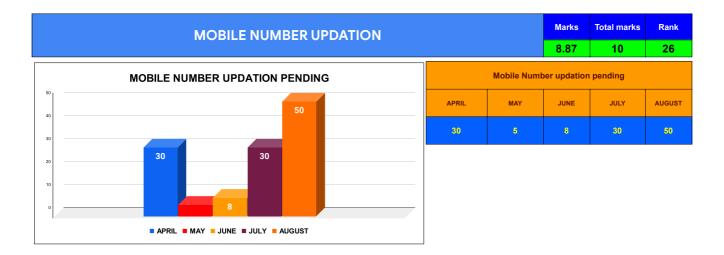

BPL CONNECTIONS
TOTAL LIVE CONNECTIONS

|                                | Marks | Total marks | Rank |
|--------------------------------|-------|-------------|------|
| COMPREHENSIVE INDEX            | 69.43 | 100         | 22   |
| REVENUE COLLECTION ACHIEVEMENT | 15.44 | 25          | 17   |
| METER READING POSTING          | 15.50 | 16          | 20   |
| FAULTY METER REPLACEMENT       | 11.34 | 20          | 29   |
| MOBILE NO UPDATION             | 8.87  | 10          | 26   |
| REVENUE RECOVERY STATUS        | 0.63  | 8           | 21   |
| JAL JEEVAN MISSION ROUTING     | 9.06  | 10          | 26   |
| AMNESTY                        | 8.59  | 11          | 10   |