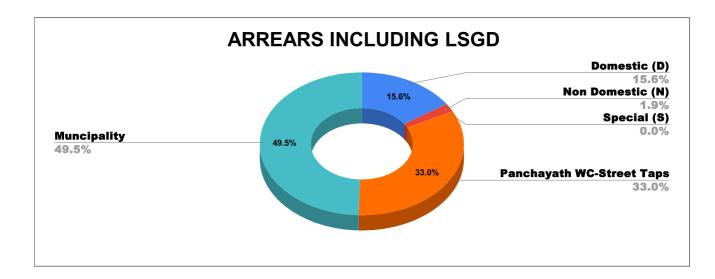

## കേരള ജല **അ**തോറിറ്റി

| AL/                                                   | JGUST Report<br>Generated at          | 07/10/2024 14:50:21 | Rank-22      |          |                                                       |  |  |  |  |  |
|-------------------------------------------------------|---------------------------------------|---------------------|--------------|----------|-------------------------------------------------------|--|--|--|--|--|
|                                                       | Name of Executive Engineer Sri. Sunil |                     |              |          |                                                       |  |  |  |  |  |
| Name of Revenue officer     Sri.Rajasekharan Pillai.R |                                       |                     |              |          |                                                       |  |  |  |  |  |
| CONNECTIONS AS ON AS ON /                             | UST : 22                              | 2.84                |              |          |                                                       |  |  |  |  |  |
|                                                       | Ą                                     | ARREARS             |              |          |                                                       |  |  |  |  |  |
| STATE GOVERNMENT                                      | CENTRAL GOVERNMENT                    | PSU                 | OTHERS       | Ls       | GD                                                    |  |  |  |  |  |
| 1,66,52,729                                           | 6,44,718 5,79,748                     |                     | 21,04,89,028 | 8 105,00 | 105,00,50,698                                         |  |  |  |  |  |
| <u>ОТНЕRS</u><br>92.2%                                | ARREAR BREA                           | K UP INCL           | UDING LSG    | Се       | ntral Gov<br>0.3%<br>State Gov<br>7.3%<br>PSU<br>0.3% |  |  |  |  |  |