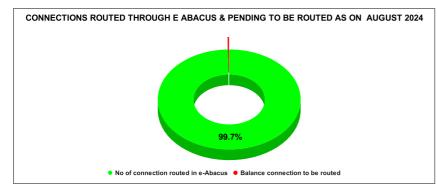

| MARCH  | Connection                       | routed in e-                        | be routed                             |  |  |
|--------|----------------------------------|-------------------------------------|---------------------------------------|--|--|
| MARCH  | 98,450                           | 89,155                              | 9,295                                 |  |  |
| APRIL  | Total No of<br>JJM<br>Connection | No of<br>connection<br>routed in e- | Balance<br>connection to<br>be routed |  |  |
|        | 51,222                           | 51,070                              | 152                                   |  |  |
| MAY    | Total No of<br>JJM<br>Connection | No of<br>connection<br>routed in e- | Balance<br>connection to<br>be routed |  |  |
|        | 52,025                           | 51,918                              | 107                                   |  |  |
| JUNE   | Total No of<br>JJM<br>Connection | No of<br>connection<br>routed in e- | Balance<br>connection to<br>be routed |  |  |
| JONE   | 52,837                           | 52,674                              | 163                                   |  |  |
|        | Total No of                      | No of                               | Balance                               |  |  |
| JULY   | JJM<br>Connection                | connection<br>routed in e-          | connection to<br>be routed            |  |  |
| JOL I  | 52,953                           | 52,799                              | 173                                   |  |  |
|        | Total No of                      | No of                               | Balance                               |  |  |
| AUGUST | JJM<br>Connection                | connection<br>routed in e-          | connection<br>to be routed            |  |  |
| A00001 | 52,935                           | 52,799                              | 172                                   |  |  |
|        |                                  |                                     |                                       |  |  |