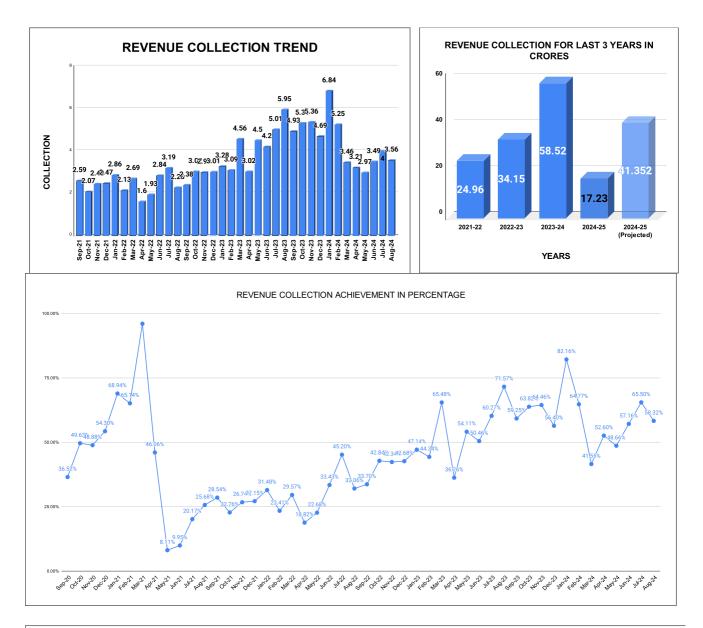

|         | COLLECTION IN LAKHS |        |        |        |        |                        |          |          |          |          |          |                   |
|---------|---------------------|--------|--------|--------|--------|------------------------|----------|----------|----------|----------|----------|-------------------|
| YEAR    | April               | Мау    | June   | July   | August | September              | October  | November | December | January  | February | March             |
| 2020-21 | 18.33               | 105.80 | 165.99 | 109.65 | 95.05  | 152.30                 | 206.96   | 203.85   | 226.43   | 287.47   | 271.64   | 400.42            |
| 2021-22 | 192.06              | 73.68  | 90.43  | 183.31 | 233.47 | 259.42                 | 206.89   | 243.06   | 246.77   | 286.12   | 212.83   | 268.79            |
| 2022-23 | 159.77              | 192.54 | 283.80 | 319.13 | 226.32 | 237.94                 | 302.44   | 298.92   | 301.34   | 328.10   | 308.60   | 455.73            |
| 2023-24 | 301.67              | 450.19 | 419.79 | 501.43 | 595.43 | 492.93                 | 530.99   | 536.34   | 469.24   | 683.55   | 525.32   | 345.70            |
| 2024-25 | 320.86              | 296.81 | 348.70 | 399.56 | 355.77 |                        |          |          |          |          |          |                   |
|         |                     |        |        | •      |        | YEAR                   | 2020-21  | 2021-22  | 2022-23  | 2023-24  | 2024-25  | 2024-25<br>(Proj) |
|         |                     |        |        |        |        | COLLECTION<br>IN LAKHS | 2,243.91 | 2,496.82 | 3,414.64 | 5,852.58 | 1,721.71 | 4,132.10          |