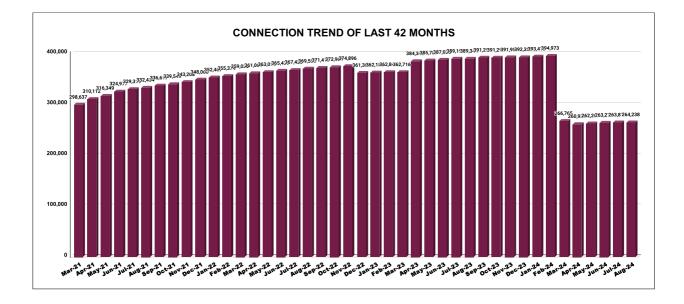

|         | <b>CONNECTION OF LAST 53 MONTHS</b> |          |          |          |          |           |          |          |          |          |          |          |
|---------|-------------------------------------|----------|----------|----------|----------|-----------|----------|----------|----------|----------|----------|----------|
| YEAR    | April                               | May      | June     | July     | August   | September | October  | November | December | January  | February | March    |
| 2020-21 | 2,38,591                            | 2,40,144 | 2,41,510 | 2,42,182 | 2,43,223 | 2,44,766  | 2,46,204 | 2,49,129 | 2,54,860 | 2,66,410 | 2,80,280 | 2,98,637 |
| 2021-22 | 3,10,112                            | 3,16,349 | 3,24,977 | 3,29,319 | 3,32,434 | 3,36,617  | 3,39,549 | 3,43,208 | 3,48,000 | 3,52,467 | 3,55,374 | 3,59,032 |
| 2022-23 | 3,61,061                            | 3,63,014 | 3,65,439 | 3,67,420 | 3,69,555 | 3,71,415  | 3,72,964 | 3,74,896 | 3,61,389 | 3,62,188 | 3,62,848 | 3,62,716 |
| 2023-24 | 3,84,345                            | 3,85,787 | 3,87,035 | 3,89,158 | 3,89,344 | 3,91,258  | 3,91,292 | 3,91,951 | 3,92,357 | 3,93,413 | 3,94,973 | 2,66,765 |
| 2024-25 | 2,60,939                            | 2,62,207 | 2,63,270 | 2,63,879 | 2,64,238 |           |          |          |          |          |          |          |