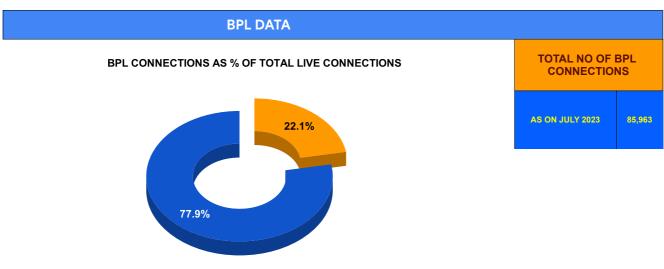

BPL CONNECTIONS
TOTAL LIVE CONNECTIONS

|                                | Marks | Total marks | Rank |
|--------------------------------|-------|-------------|------|
| COMPREHENSIVE INDEX            | 69.43 | 100         | 22   |
| REVENUE COLLECTION ACHIEVEMENT | 15.44 | 25          | 17   |
| METER READING POSTING          | 15.50 | 16          | 20   |
| FAULTY METER REPLACEMENT       | 11.34 | 20          | 29   |
| MOBILE NO UPDATION             | 8.87  | 10          | 26   |
| REVENUE RECOVERY STATUS        | 0.63  | 8           | 21   |
| JAL JEEVAN MISSION ROUTING     | 9.06  | 10          | 26   |
| AMNESTY                        | 8.59  | 11          | 10   |