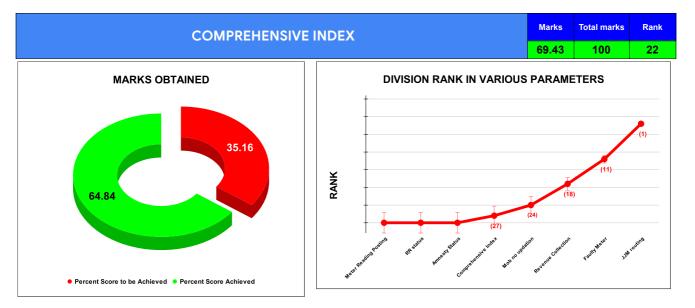

BPL CONNECTIONS
TOTAL LIVE CONNECTIONS

|                                | Marks | Total marks | Rank |
|--------------------------------|-------|-------------|------|
| COMPREHENSIVE INDEX            | 69.43 | 100         | 22   |
| REVENUE COLLECTION ACHIEVEMENT | 15.44 | 25          | 17   |
| METER READING POSTING          | 15.50 | 16          | 20   |
| FAULTY METER REPLACEMENT       | 11.34 | 20          | 29   |
| MOBILE NO UPDATION             | 8.87  | 10          | 26   |
| REVENUE RECOVERY STATUS        | 0.63  | 8           | 21   |
| JAL JEEVAN MISSION ROUTING     | 9.06  | 10          | 26   |
| AMNESTY                        | 8.59  | 11          | 10   |