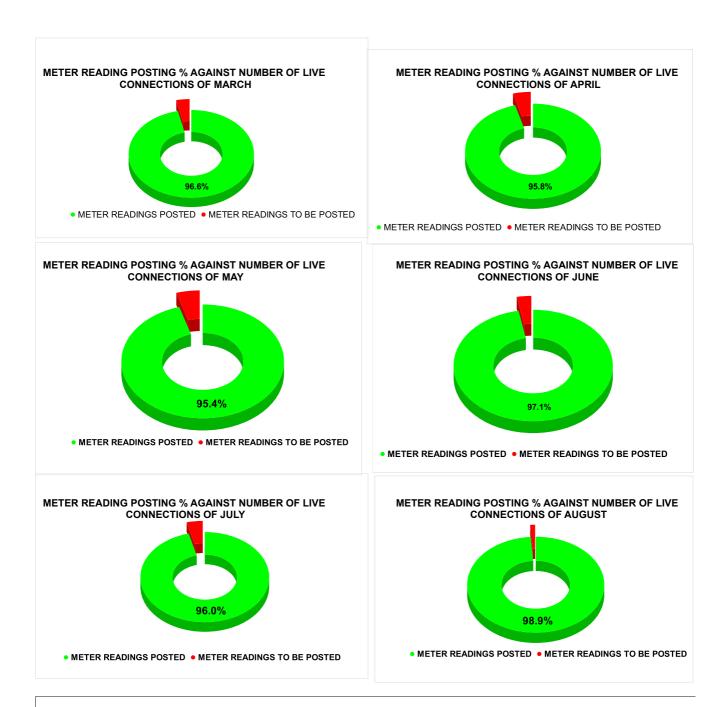

| METER READING POST | ING |
|--------------------|-----|
|                    |     |

MarksTotal marksRank15.501620

| Total No. of Live<br>connection on March | Total No. of<br>readings<br>posted on<br>March | Total Readings of March<br>against 50% Total Live<br>Connections of March 24 |
|------------------------------------------|------------------------------------------------|------------------------------------------------------------------------------|
| 370,573                                  | 178,964                                        | 96.59%                                                                       |
| Total No. of Live<br>connection on May   | Total No. of<br>readings<br>posted on<br>May   | Total Readings of May<br>against 50% Total Live<br>Connections of May 24     |
| 260,717                                  | 124,300                                        | 95.35%                                                                       |
| Total No. of Live connection on July     | Total No. of<br>readings<br>posted on<br>July  | Total Readings of July<br>against 50% Total Live<br>Connections of July 24   |
| 260,698                                  | 125,093                                        | 95.97%                                                                       |

| Total No. of Live connection<br>on April  | Total No. of<br>readings<br>posted on<br>April  | Total Readings of April<br>against 50% Total Live<br>Connections of April 24   |
|-------------------------------------------|-------------------------------------------------|--------------------------------------------------------------------------------|
| 259,098                                   | 124,083                                         | 95.78%                                                                         |
| Total No. of Live connection<br>on June   | Total No. of<br>readings<br>posted on<br>June   | Total Readings of June<br>against 50% Total Live<br>Connections of June 24     |
| 259,631                                   | 125,992                                         | 97.05%                                                                         |
| Total No. of Live connection<br>on August | Total No. of<br>readings<br>posted on<br>August | Total Readings of August<br>against 50% Total Live<br>Connections of August 24 |
| 260,966                                   | 128,984                                         | 98.85%                                                                         |