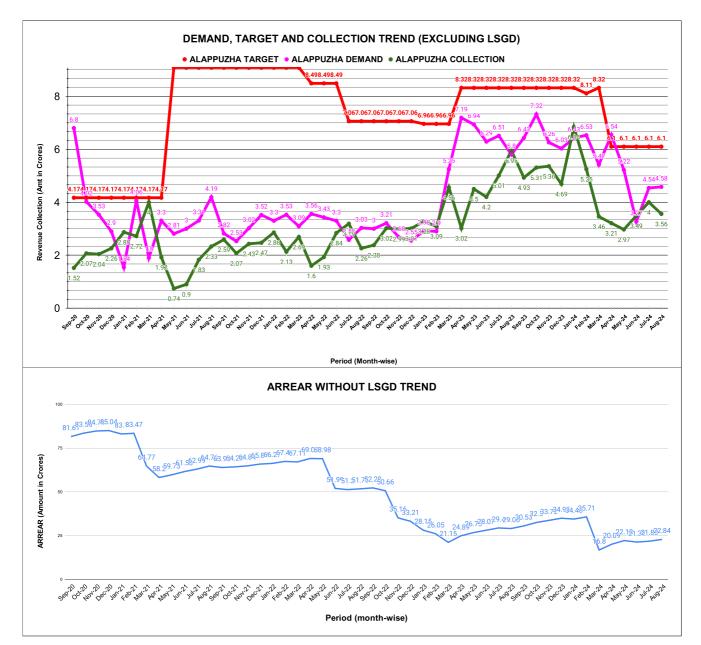

## ARREARS WITH OUT LSGD

|         | COLLECTION IN LAKHS |        |        |        |        |                        |          |          |          |          |          |                   |
|---------|---------------------|--------|--------|--------|--------|------------------------|----------|----------|----------|----------|----------|-------------------|
| YEAR    | April               | Мау    | June   | July   | August | September              | October  | November | December | January  | February | March             |
| 2020-21 | 18.33               | 105.80 | 165.99 | 109.65 | 95.05  | 152.30                 | 206.96   | 203.85   | 226.43   | 287.47   | 271.64   | 400.42            |
| 2021-22 | 192.06              | 73.68  | 90.43  | 183.31 | 233.47 | 259.42                 | 206.89   | 243.06   | 246.77   | 286.12   | 212.83   | 268.79            |
| 2022-23 | 159.77              | 192.54 | 283.80 | 319.13 | 226.32 | 237.94                 | 302.44   | 298.92   | 301.34   | 328.10   | 308.60   | 455.73            |
| 2023-24 | 301.67              | 450.19 | 419.79 | 501.43 | 595.43 | 492.93                 | 530.99   | 536.34   | 469.24   | 683.55   | 525.32   | 345.70            |
| 2024-25 | 320.86              | 296.81 | 348.70 | 399.56 | 355.77 |                        |          |          |          |          |          |                   |
|         |                     |        |        | •      |        | YEAR                   | 2020-21  | 2021-22  | 2022-23  | 2023-24  | 2024-25  | 2024-25<br>(Proj) |
|         |                     |        |        |        |        | COLLECTION<br>IN LAKHS | 2,243.91 | 2,496.82 | 3,414.64 | 5,852.58 | 1,721.71 | 4,132.10          |

|         | <b>CONNECTION OF LAST 53 MONTHS</b> |          |          |          |          |           |          |          |          |          |          |          |
|---------|-------------------------------------|----------|----------|----------|----------|-----------|----------|----------|----------|----------|----------|----------|
| YEAR    | April                               | May      | June     | July     | August   | September | October  | November | December | January  | February | March    |
| 2020-21 | 2,38,591                            | 2,40,144 | 2,41,510 | 2,42,182 | 2,43,223 | 2,44,766  | 2,46,204 | 2,49,129 | 2,54,860 | 2,66,410 | 2,80,280 | 2,98,637 |
| 2021-22 | 3,10,112                            | 3,16,349 | 3,24,977 | 3,29,319 | 3,32,434 | 3,36,617  | 3,39,549 | 3,43,208 | 3,48,000 | 3,52,467 | 3,55,374 | 3,59,032 |
| 2022-23 | 3,61,061                            | 3,63,014 | 3,65,439 | 3,67,420 | 3,69,555 | 3,71,415  | 3,72,964 | 3,74,896 | 3,61,389 | 3,62,188 | 3,62,848 | 3,62,716 |
| 2023-24 | 3,84,345                            | 3,85,787 | 3,87,035 | 3,89,158 | 3,89,344 | 3,91,258  | 3,91,292 | 3,91,951 | 3,92,357 | 3,93,413 | 3,94,973 | 2,66,765 |
| 2024-25 | 2,60,939                            | 2,62,207 | 2,63,270 | 2,63,879 | 2,64,238 |           |          |          |          |          |          |          |