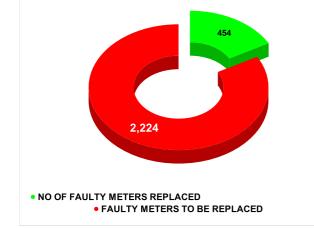

## **METER READING POSTED FOR LAST 12 MONTHS**

|        |                           | Marks<br>11.34 | Total marks 20        | Rank<br>29                              |
|--------|---------------------------|----------------|-----------------------|-----------------------------------------|
| MONTH  | Total No.of Faulty meters |                | Faulty meter<br>laced | Number of<br>Faulty<br>meter<br>pending |
| MARCH  | 4,413                     | 6              | 36                    | 3,777                                   |
| APRIL  | 2,657                     | 4              | 46                    | 2,211                                   |
| MAY    | 2,411                     | 2              | 299                   | 2,112                                   |
| JUNE   | 2,663                     | 6              | 68                    | 2,295                                   |
| JULY   | 2,678                     | 4              | 54                    | 2,224                                   |
| AUGUST | 2,742                     | 4              | 36                    | 2,306                                   |

.

.

FAULTY METER REPLACED VS FAULTY METER TO BE REPLACED ON JULY

FAULTY METER REPLACED VS FAULTY METER TO BE REPLACED ON AUGUST

• FAULTY METERS TO BE REPLACED

|                           | DISCONNECTION STATUS |     |      |      |        |           |         |          |          | Marks   | Total marks | Rank  |
|---------------------------|----------------------|-----|------|------|--------|-----------|---------|----------|----------|---------|-------------|-------|
|                           |                      | -   | -    | -    |        |           |         |          |          |         |             |       |
| DISCONNECTI<br>ONS        | APRIL                | MAY | JUNE | JULY | AUGUST | SEPTEMBER | OCTOBER | NOVEMBER | DECEMBER | JANUARY | FEBRUARY    | MARCH |
| DUE TO NON<br>PAYMENT ( ) | 119                  | 168 | 257  | 688  | 600    | 493       | 701     | 812      | 519      | 656     | 612         | 200   |
| DUE TO FAULTY<br>METER )  | 146                  | 116 | 262  | 251  | 94     | 67        | 73      | 86       | 114      | 98      | 82          | 34    |
| DUE TO NON<br>PAYMENT()   | 13                   | 2   | 152  | 252  | 421    |           |         |          |          |         |             |       |
| DUE TO FAULTY<br>METER()  | 54                   | 0   | 32   | 25   | 41     |           |         |          |          |         |             |       |