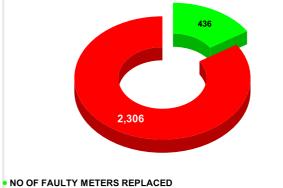

## **METER READING POSTED FOR LAST 12 MONTHS**

|        |                           | Marks<br>11.34 | Total marks 20        | Rank<br>29                              |
|--------|---------------------------|----------------|-----------------------|-----------------------------------------|
| MONTH  | Total No.of Faulty meters |                | Faulty meter<br>laced | Number of<br>Faulty<br>meter<br>pending |
| MARCH  | 4,413                     | 6              | 36                    | 3,777                                   |
| APRIL  | 2,657                     | 4              | 46                    | 2,211                                   |
| MAY    | 2,411                     | 2              | 299                   | 2,112                                   |
| JUNE   | 2,663                     | 6              | 68                    | 2,295                                   |
| JULY   | 2,678                     | 4              | 54                    | 2,224                                   |
| AUGUST | 2,742                     | 4              | 36                    | 2,306                                   |

.

.

FAULTY METER REPLACED VS FAULTY METER TO BE REPLACED ON JULY

FAULTY METER REPLACED VS FAULTY METER TO BE REPLACED ON AUGUST

• FAULTY METERS TO BE REPLACED

|                           | DISCONNECTION STATUS |     |      |      |        |           |         |          |          | Marks   | Total marks | Rank  |
|---------------------------|----------------------|-----|------|------|--------|-----------|---------|----------|----------|---------|-------------|-------|
|                           |                      | -   | -    | -    |        |           |         |          |          |         |             |       |
| DISCONNECTI<br>ONS        | APRIL                | MAY | JUNE | JULY | AUGUST | SEPTEMBER | OCTOBER | NOVEMBER | DECEMBER | JANUARY | FEBRUARY    | MARCH |
| DUE TO NON<br>PAYMENT ( ) | 119                  | 168 | 257  | 688  | 600    | 493       | 701     | 812      | 519      | 656     | 612         | 200   |
| DUE TO FAULTY<br>METER )  | 146                  | 116 | 262  | 251  | 94     | 67        | 73      | 86       | 114      | 98      | 82          | 34    |
| DUE TO NON<br>PAYMENT()   | 13                   | 2   | 152  | 252  | 421    |           |         |          |          |         |             |       |
| DUE TO FAULTY<br>METER()  | 54                   | 0   | 32   | 25   | 41     |           |         |          |          |         |             |       |