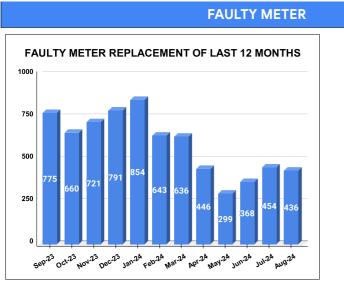

## **METER READING POSTED FOR LAST 12 MONTHS**

|        |                           | Marks<br>11.34 | Total marks 20        | Rank<br>29                              |
|--------|---------------------------|----------------|-----------------------|-----------------------------------------|
| MONTH  | Total No.of Faulty meters |                | Faulty meter<br>laced | Number of<br>Faulty<br>meter<br>pending |
| MARCH  | 4,413                     | 6              | 36                    | 3,777                                   |
| APRIL  | 2,657                     | 4              | 46                    | 2,211                                   |
| MAY    | 2,411                     | 2              | 299                   | 2,112                                   |
| JUNE   | 2,663                     | 6              | 68                    | 2,295                                   |
| JULY   | 2,678                     | 4              | 54                    | 2,224                                   |
| AUGUST | 2,742                     | 4              | 36                    | 2,306                                   |