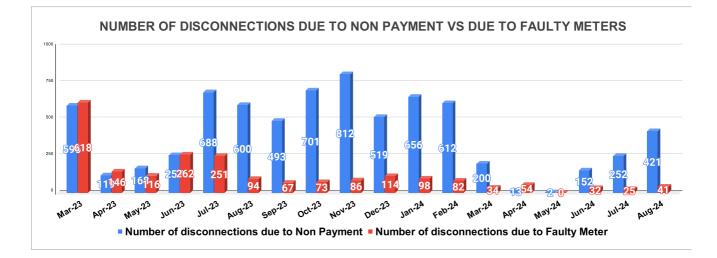

.

.

FAULTY METER REPLACED VS FAULTY METER TO BE REPLACED ON JULY

FAULTY METER REPLACED VS FAULTY METER TO BE REPLACED ON AUGUST

• FAULTY METERS TO BE REPLACED

|                           | DISCONNECTION STATUS |     |      |      |        |           |         |          |          | Marks   | Total marks | Rank  |
|---------------------------|----------------------|-----|------|------|--------|-----------|---------|----------|----------|---------|-------------|-------|
|                           |                      | -   | -    | -    |        |           |         |          |          |         |             |       |
| DISCONNECTI<br>ONS        | APRIL                | MAY | JUNE | JULY | AUGUST | SEPTEMBER | OCTOBER | NOVEMBER | DECEMBER | JANUARY | FEBRUARY    | MARCH |
| DUE TO NON<br>PAYMENT ( ) | 119                  | 168 | 257  | 688  | 600    | 493       | 701     | 812      | 519      | 656     | 612         | 200   |
| DUE TO FAULTY<br>METER )  | 146                  | 116 | 262  | 251  | 94     | 67        | 73      | 86       | 114      | 98      | 82          | 34    |
| DUE TO NON<br>PAYMENT()   | 13                   | 2   | 152  | 252  | 421    |           |         |          |          |         |             |       |
| DUE TO FAULTY<br>METER()  | 54                   | 0   | 32   | 25   | 41     |           |         |          |          |         |             |       |