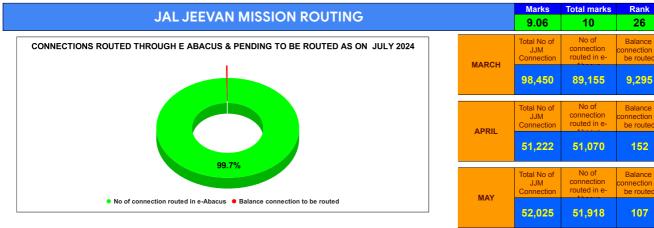

| MARCH  | Connection                       | routed in e-                        | be routed                             |  |  |
|--------|----------------------------------|-------------------------------------|---------------------------------------|--|--|
| MARCH  | 98,450                           | 89,155                              | 9,295                                 |  |  |
| APRIL  | Total No of<br>JJM<br>Connection | No of<br>connection<br>routed in e- | Balance<br>connection to<br>be routed |  |  |
|        | 51,222                           | 51,070                              | 152                                   |  |  |
| MAY    | Total No of<br>JJM<br>Connection | No of<br>connection<br>routed in e- | Balance<br>connection to<br>be routed |  |  |
|        | 52,025                           | 51,918                              | 107                                   |  |  |
| JUNE   | Total No of<br>JJM<br>Connection | No of<br>connection<br>routed in e- | Balance<br>connection to<br>be routed |  |  |
| JONE   | 52,837                           | 52,674                              | 163                                   |  |  |
|        | Total No of                      | No of                               | Balance                               |  |  |
| JULY   | JJM<br>Connection                | connection<br>routed in e-          | connection to<br>be routed            |  |  |
| JOL I  | 52,953                           | 52,799                              | 173                                   |  |  |
|        | Total No of                      | No of                               | Balance                               |  |  |
| AUGUST | JJM<br>Connection                | connection<br>routed in e-          | connection<br>to be routed            |  |  |
| A00001 | 52,935                           | 52,799                              | 172                                   |  |  |
|        |                                  |                                     |                                       |  |  |