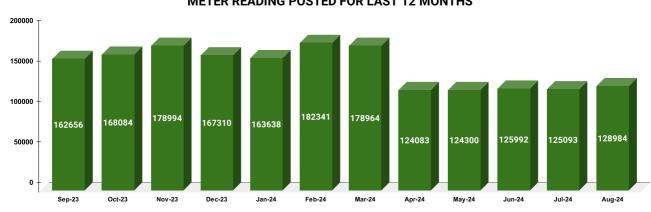

| METER READING POST | ING |
|--------------------|-----|
|                    |     |

MarksTotal marksRank15.501620

| Total No. of Live<br>connection on March | Total No. of<br>readings<br>posted on<br>March | Total Readings of March<br>against 50% Total Live<br>Connections of March 24 |
|------------------------------------------|------------------------------------------------|------------------------------------------------------------------------------|
| 370,573                                  | 178,964                                        | 96.59%                                                                       |
| Total No. of Live<br>connection on May   | Total No. of<br>readings<br>posted on<br>May   | Total Readings of May<br>against 50% Total Live<br>Connections of May 24     |
| 260,717                                  | 124,300                                        | 95.35%                                                                       |
| Total No. of Live connection on July     | Total No. of<br>readings<br>posted on<br>July  | Total Readings of July<br>against 50% Total Live<br>Connections of July 24   |
| 260,698                                  | 125,093                                        | 95.97%                                                                       |

| Total No. of Live connection<br>on April  | Total No. of<br>readings<br>posted on<br>April  | Total Readings of April<br>against 50% Total Live<br>Connections of April 24   |
|-------------------------------------------|-------------------------------------------------|--------------------------------------------------------------------------------|
| 259,098                                   | 124,083                                         | 95.78%                                                                         |
| Total No. of Live connection<br>on June   | Total No. of<br>readings<br>posted on<br>June   | Total Readings of June<br>against 50% Total Live<br>Connections of June 24     |
| 259,631                                   | 125,992                                         | 97.05%                                                                         |
| Total No. of Live connection<br>on August | Total No. of<br>readings<br>posted on<br>August | Total Readings of August<br>against 50% Total Live<br>Connections of August 24 |
| 260,966                                   | 128,984                                         | 98.85%                                                                         |